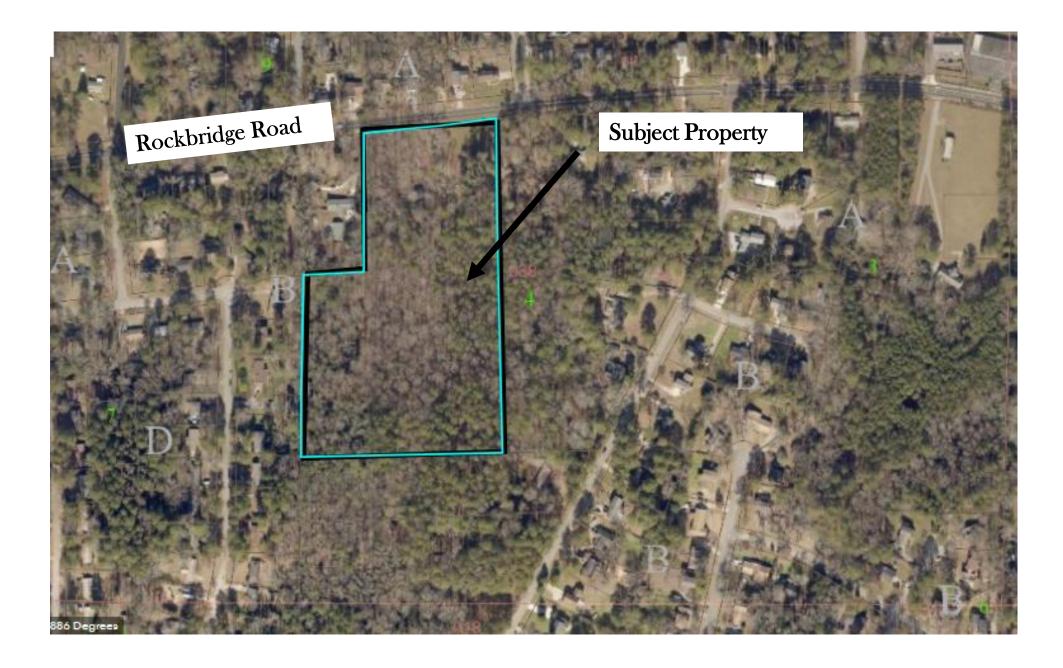

#### **STAFF ANALYSIS**

| Case No.:                                                                                                                                                                                        | Z-21-1245221                                                                                                                                                                   | Agenda #:                                   |
|--------------------------------------------------------------------------------------------------------------------------------------------------------------------------------------------------|--------------------------------------------------------------------------------------------------------------------------------------------------------------------------------|---------------------------------------------|
| Location/<br>Address:                                                                                                                                                                            | The south side of Rockbridge Road,<br>approximately 708 feet west of Martin Road,<br>at 5277 Rockbridge Road, Stone Mountain,<br>Georgia.                                      | Commission District: 4 Super<br>District: 7 |
| Parcel ID:                                                                                                                                                                                       | 18-038-04-003                                                                                                                                                                  |                                             |
| Request:                                                                                                                                                                                         | To rezone property from R-100 (Residential Medium Lot-100) to R-75 (Residential Medium Lot) to allow for the construction of a single-family detached residential subdivision. |                                             |
| Property Owner:                                                                                                                                                                                  | Joe and Leizl Martin                                                                                                                                                           |                                             |
| Applicant/Agent:                                                                                                                                                                                 | Builders Professional Group, LLC c/o Battle Law, PC                                                                                                                            |                                             |
| Acreage:                                                                                                                                                                                         | 12                                                                                                                                                                             |                                             |
| Existing Land Use:                                                                                                                                                                               | Vacant land                                                                                                                                                                    |                                             |
| Surrounding Properties:                                                                                                                                                                          | To be investigated                                                                                                                                                             |                                             |
| Adjacent Zoning:                                                                                                                                                                                 | North: NA-City of Stone Mtn South: R-100 East: R-100 West: R-100                                                                                                               |                                             |
| Comprehensive Plan:                                                                                                                                                                              | SUB (Suburban) Consistent                                                                                                                                                      | X Inconsistent –                            |
| Proposed Density:2.25 units per acreExisting Density:NAProposed Units/Square Ft.:27 single-family detached lotsExisting Units/Square Feet:VacantProposed Lot Coverage:NAExisting Lot Coverage:NA |                                                                                                                                                                                |                                             |

**ZONING MAP** 

Aerial