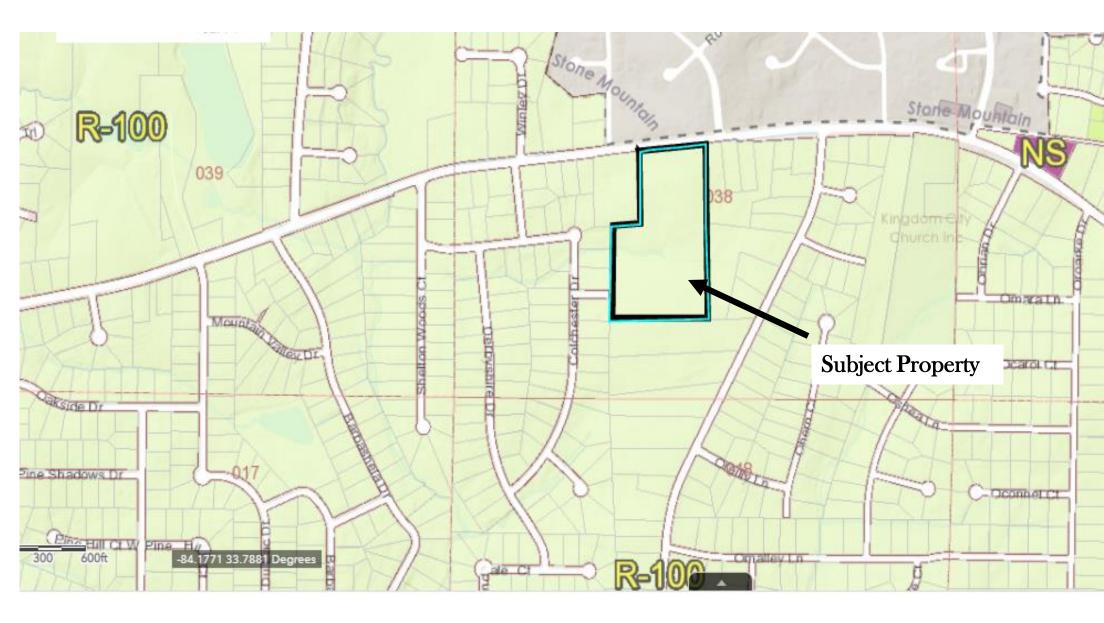

#### **STAFF ANALYSIS**

| Case No.:                                                                                                                                                                                        | Z-21-1245221                                                                                                                                                                   | Agenda #:                                   |
|--------------------------------------------------------------------------------------------------------------------------------------------------------------------------------------------------|--------------------------------------------------------------------------------------------------------------------------------------------------------------------------------|---------------------------------------------|
| Location/<br>Address:                                                                                                                                                                            | The south side of Rockbridge Road,<br>approximately 708 feet west of Martin Road,<br>at 5277 Rockbridge Road, Stone Mountain,<br>Georgia.                                      | Commission District: 4 Super<br>District: 7 |
| Parcel ID:                                                                                                                                                                                       | 18-038-04-003                                                                                                                                                                  |                                             |
| Request:                                                                                                                                                                                         | To rezone property from R-100 (Residential Medium Lot-100) to R-75 (Residential Medium Lot) to allow for the construction of a single-family detached residential subdivision. |                                             |
| Property Owner:                                                                                                                                                                                  | Joe and Leizl Martin                                                                                                                                                           |                                             |
| Applicant/Agent:                                                                                                                                                                                 | Builders Professional Group, LLC c/o Battle Law, PC                                                                                                                            |                                             |
| Acreage:                                                                                                                                                                                         | 12                                                                                                                                                                             |                                             |
| Existing Land Use:                                                                                                                                                                               | Vacant land                                                                                                                                                                    |                                             |
| Surrounding Properties:                                                                                                                                                                          | To be investigated                                                                                                                                                             |                                             |
| Adjacent Zoning:                                                                                                                                                                                 | North: NA-City of Stone Mtn South: R-100 East: R-100 West: R-100                                                                                                               |                                             |
| Comprehensive Plan:                                                                                                                                                                              | SUB (Suburban) Consistent                                                                                                                                                      | X Inconsistent –                            |
| Proposed Density:2.25 units per acreExisting Density:NAProposed Units/Square Ft.:27 single-family detached lotsExisting Units/Square Feet:VacantProposed Lot Coverage:NAExisting Lot Coverage:NA |                                                                                                                                                                                |                                             |

**ZONING MAP** 

Aerial