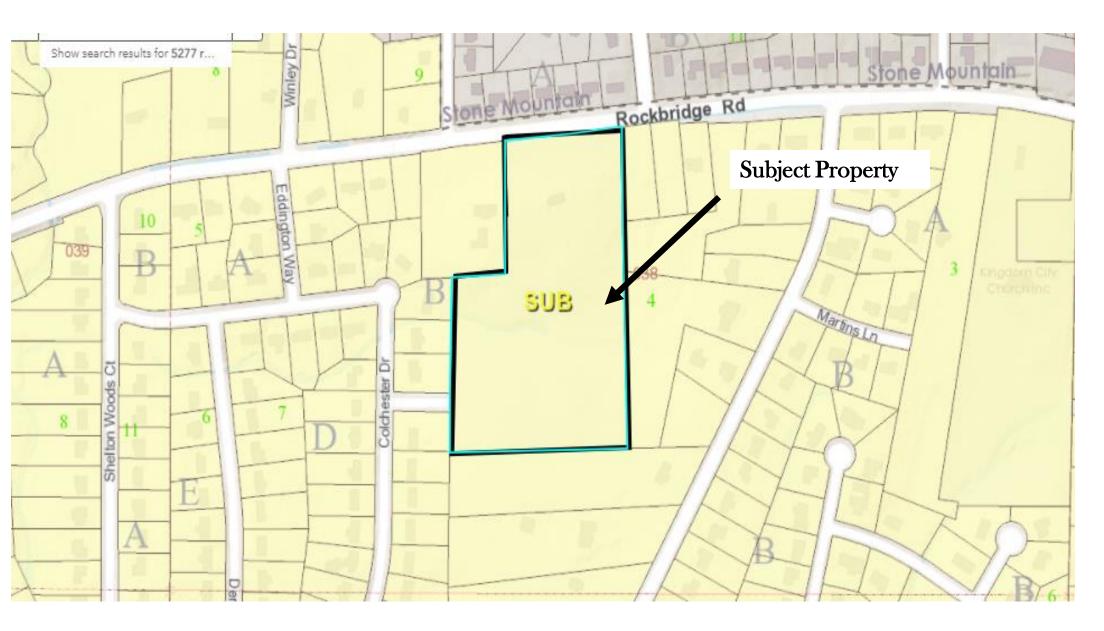

#### **STAFF ANALYSIS**

| Case No.:                                                                                                                                                                                        | Z-21-1245221                                                                                                                                                                   | Agenda #:                                   |
|--------------------------------------------------------------------------------------------------------------------------------------------------------------------------------------------------|--------------------------------------------------------------------------------------------------------------------------------------------------------------------------------|---------------------------------------------|
| Location/<br>Address:                                                                                                                                                                            | The south side of Rockbridge Road,<br>approximately 708 feet west of Martin Road,<br>at 5277 Rockbridge Road, Stone Mountain,<br>Georgia.                                      | Commission District: 4 Super<br>District: 7 |
| Parcel ID:                                                                                                                                                                                       | 18-038-04-003                                                                                                                                                                  |                                             |
| Request:                                                                                                                                                                                         | To rezone property from R-100 (Residential Medium Lot-100) to R-75 (Residential Medium Lot) to allow for the construction of a single-family detached residential subdivision. |                                             |
| Property Owner:                                                                                                                                                                                  | Joe and Leizl Martin                                                                                                                                                           |                                             |
| Applicant/Agent:                                                                                                                                                                                 | Builders Professional Group, LLC c/o Battle Law, PC                                                                                                                            |                                             |
| Acreage:                                                                                                                                                                                         | 12                                                                                                                                                                             |                                             |
| Existing Land Use:                                                                                                                                                                               | Vacant land                                                                                                                                                                    |                                             |
| Surrounding Properties:                                                                                                                                                                          | To be investigated                                                                                                                                                             |                                             |
| Adjacent Zoning:                                                                                                                                                                                 | North: NA-City of Stone Mtn South: R-100 East: R-100 West: R-100                                                                                                               |                                             |
| Comprehensive Plan:                                                                                                                                                                              | SUB (Suburban) Consistent                                                                                                                                                      | X Inconsistent –                            |
| Proposed Density:2.25 units per acreExisting Density:NAProposed Units/Square Ft.:27 single-family detached lotsExisting Units/Square Feet:VacantProposed Lot Coverage:NAExisting Lot Coverage:NA |                                                                                                                                                                                |                                             |

**ZONING MAP** 

Aerial