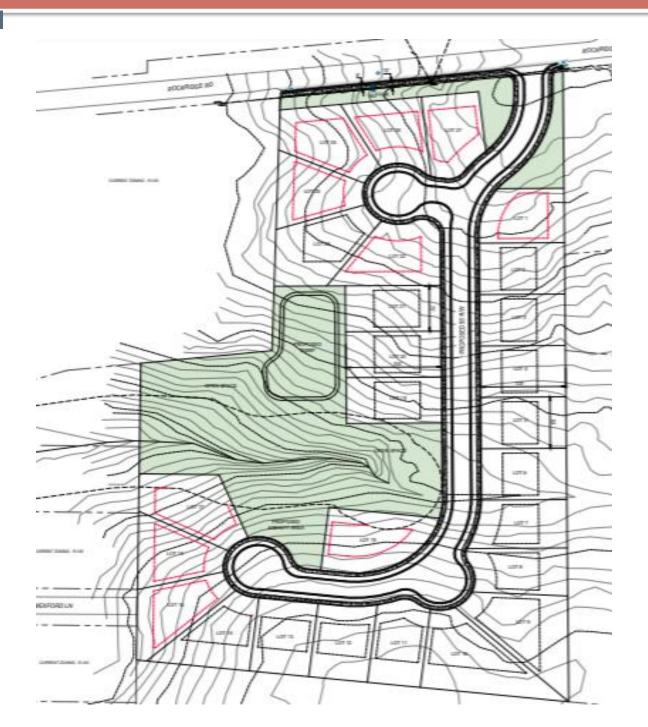

| SUB (Suburban) Consistent                                                                                                                                                      | X Inconsistent –                            |
| Proposed Density:2.25 units per acreExisting Density:NAProposed Units/Square Ft.:27 single-family detached lotsExisting Units/Square Feet:VacantProposed Lot Coverage:NAExisting Lot Coverage:NA |                                                                                                                                                                                |                                             |

**ZONING MAP** 





Aerial



#### **REVISED SITE PLAN**



## **CONCEPTUAL ELEVATIONS**



**APPLICATION** 

VIA: Email {aabaker@dekalbcountyga.gov}

#### CLIENT/MATTER REF: BUILDERS PROFESSIONAL GROUP, LLC / 5277 ROCKBRIDGE ROAD, STONE MOUNTAIN, GA

Attn: Andrew Baker 330 W. Ponce de Leon Avenue Decatur, GA 30030

Mr. Baker,

We hereby submit this amended rezoning application for property located at Parcel No.18 038 04 003, Stone Mountain, GA. Based on comments from staff and community members, we have amended the rezoning request to R-75. Please find the latest document, attached. Thank you.

Best,

Dani Blumenthal

Danielle Blumenthal Urban Planner Email: dlb@battlelawpc.com

| Rezoning Application to Amend the Official Zoning Map of DeKalb<br>County, Georgia                   |  |  |  |
|------------------------------------------------------