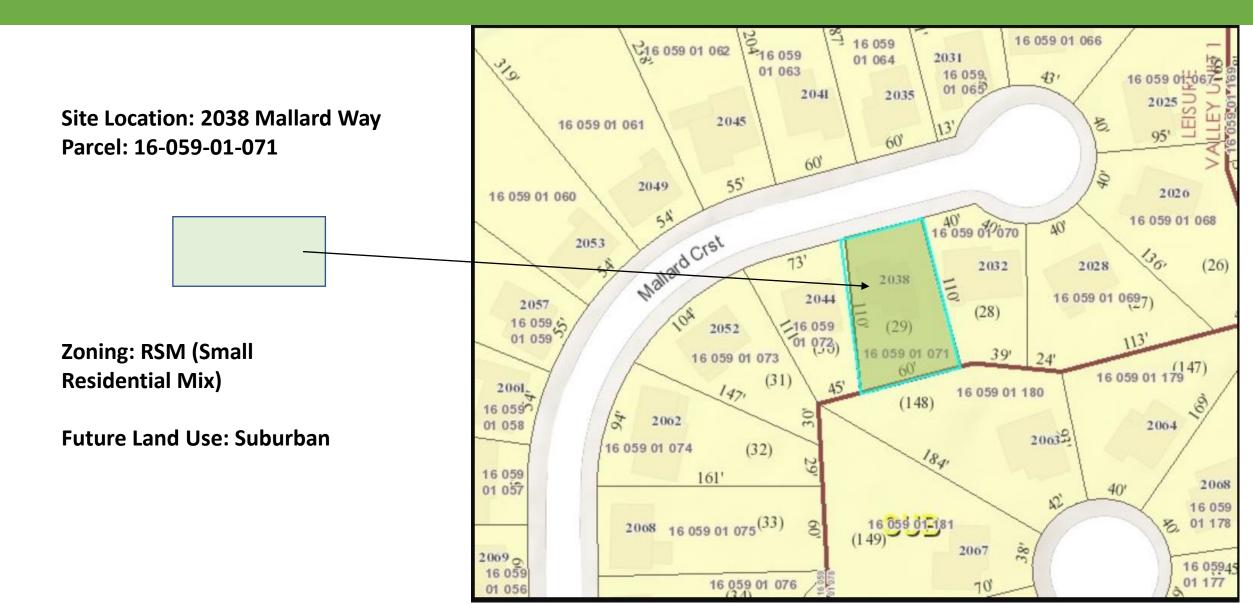

| Existing Lot Coverage: 38.4%                                                       |  |  |
|                                                                          |                                                                                                                                                                                                                                                                                |                                                                                                            | 1                                                                                  |  |  |

#### 2038 Mallard Way

**N.1** 

#### Zoning Map



#### 2038 Mallard Way Future Land Use Map



**N.1** 

#### N.1

## 2038 Mallard Way

## Aerial Map

Site Location: 2038 Mallard Way Parcel: 16-059-01-071

Zoning: RSM (Small Residential Mix)

Future Land Use: Suburban



# 2038 Mallard Way

#### Торо Мар

Site Location: 2038 Mallard Way Parcel: 16-059-01-071

Zoning: RSM (Small Residential Mix)

N.1

**Future Land Use: Suburban** 









404.371.2155 (o) 404.371.4556 (f) DeKalbCountyGa.gov Clark Harrison Building 330 W. Ponce de Leon Ave Decatur, GA 30030

#### **DEPARTMENT OF PLANNING & SUSTAINABILITY**

| SPECIAL LAND USE PERMIT APPLICATION<br>Amendments will not be accepted after 5 working days after the filing deadline. |
|------------------------------------------------------------------------------------------------------------------------|
| Date Received: Application No: