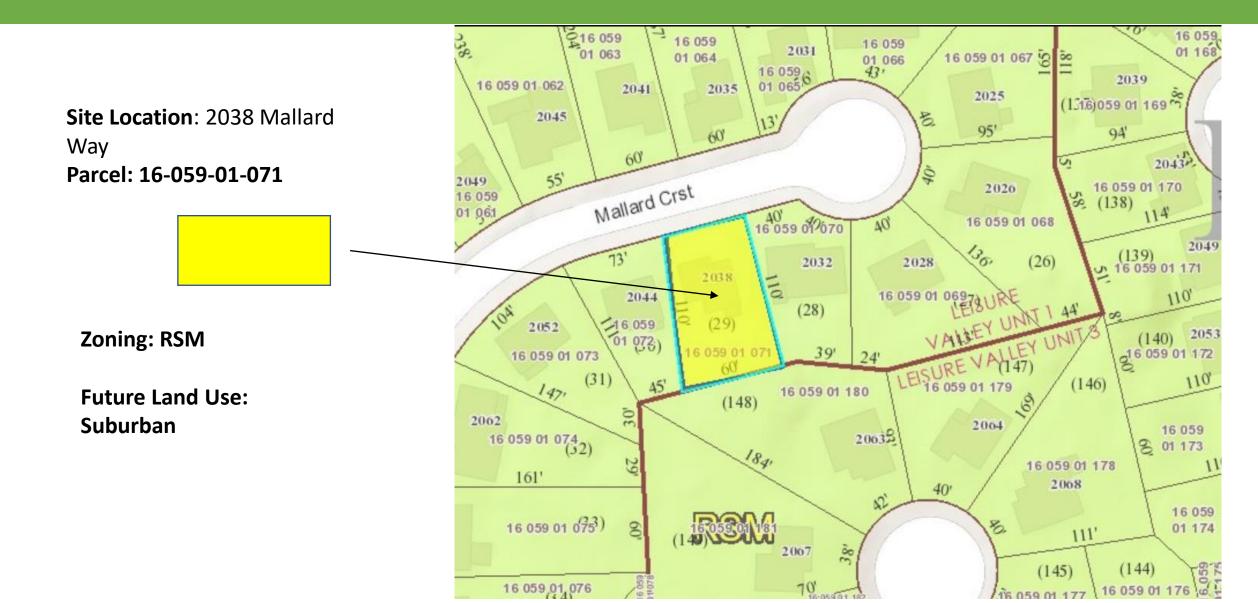

| Existing Lot Coverage: 38.4%                                                       |  |  |
|                                                                          |                                                                                                                                                                                                                                                                                |                                                                                                            | 1                                                                                  |  |  |

#### 2038 Mallard Way

**N.1** 

#### Zoning Map



#### 2038 Mallard Way Future Land Use Map



**N.1** 

#### N.1

## 2038 Mallard Way

## Aerial Map

Site Location: 2038 Mallard Way Parcel: 16-059-01-071

Zoning: RSM (Small Residential Mix)

Future Land Use: Suburban



# 2038 Mallard Way

#### Торо Мар

Site Location: 2038 Mallard Way Parcel: 16-059-01-071

Zoning: RSM (Small Residential Mix)

N.1

**Future Land Use: Suburban** 









404.371.2155 (o) 404.371.4556 (f) DeKalbCountyGa.gov Clark Harrison Building 330 W. Ponce de Leon Ave Decatur, GA 30030

#### **DEPARTMENT OF PLANNING & SUSTAINABILITY**

| SPECIAL LAND USE PERMIT APPLICATION<br>Amendments will not be accepted after 5 working days after the filing deadline. |
|-------------------------------------------------------------------------------------------------------------