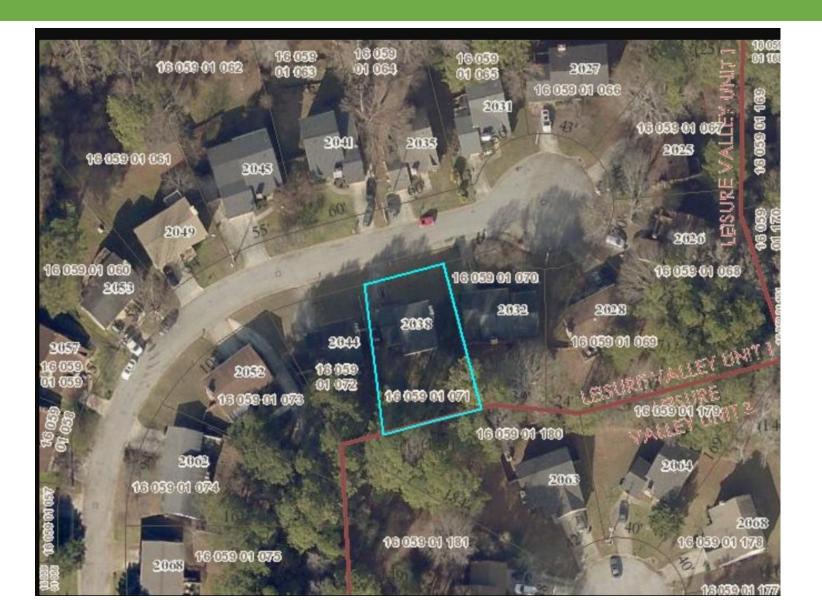

## Aerial Map

Site Location: 2038 Mallard Way Parcel: 16-059-01-071

Zoning: RSM (Small Residential Mix)

Future Land Use: Suburban