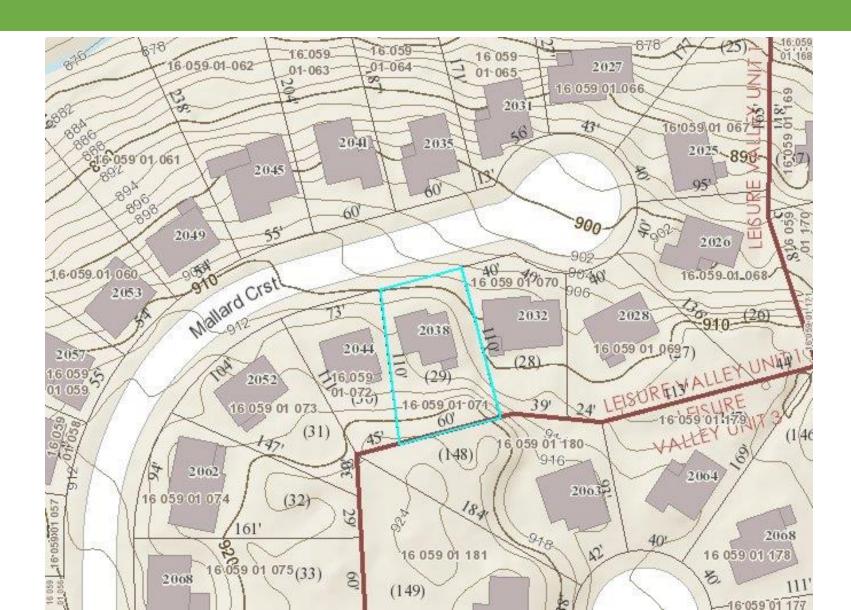

#### Торо Мар

Site Location: 2038 Mallard Way Parcel: 16-059-01-071

Zoning: RSM (Small Residential Mix)

N.1

**Future Land Use: Suburban** 

404.371.2155 (o) 404.371.4556 (f) DeKalbCountyGa.gov Clark Harrison Building 330 W. Ponce de Leon Ave Decatur, GA 30030