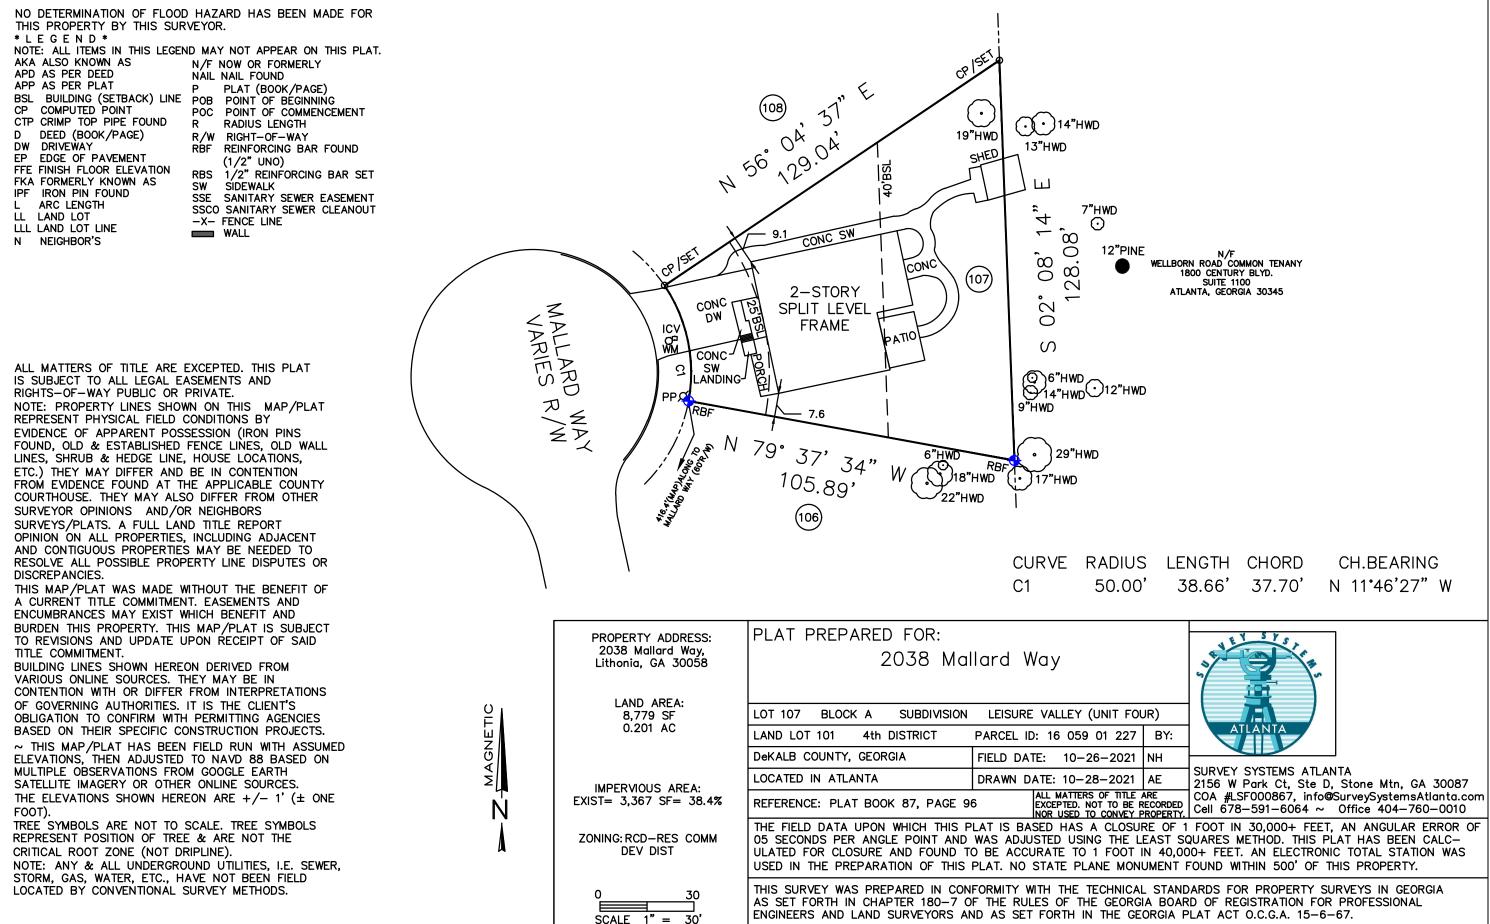

| DeKalb County<br>G E O R G I A<br>Michael<br>Thurmond<br>Chief Executive | DeKalb County Department of Planning & Sustainability<br>330 Ponce De Leon Avenue, Suite 500 Decatur, GA<br>30030<br>(404) 371-2155 / plandev@dekalbcountyga.gov<br>Planning Commission Hearing Date: January 4, 2022<br>Board of Commissioners Hearing Date: January 27, 2022 |                                                                                                            |                                                                                    |  |  |
|--------------------------------------------------------------------------|--------------------------------------------------------------------------------------------------------------------------------------------------------------------------------------------------------------------------------------------------------------------------------|------------------------------------------------------------------------------------------------------------|------------------------------------------------------------------------------------|--|--|
| Case No.:                                                                |                                                                                                                                                                                                                                                                                | SLUP-22-1245307                                                                                            | Agenda #: N.1                                                                      |  |  |
| Location/Address:                                                        |                                                                                                                                                                                                                                                                                | 2038 Mallard Way                                                                                           | <b>Commission District:</b> 05 <b>Super District:</b> 07                           |  |  |
| Parcel ID:                                                               |                                                                                                                                                                                                                                                                                | 16-059-01-071                                                                                              |                                                                                    |  |  |
| Request:                                                                 |                                                                                                                                                                                                                                                                                | A Special Land Use Permit (SLUP) for a proposed Personal Care Home with a capacity of four to six clients. |                                                                                    |  |  |
| Property Owner/Agent:                                                    |                                                                                                                                                                                                                                                                                | RUIEmpire                                                                                                  | 2870 Peachtree #290<br>Atlanta, GA 30305<br>2038 Mallard Way<br>Lithonia, GA 30058 |  |  |
| Applicant/Agent:                                                         |                                                                                                                                                                                                                                                                                |                                                                                                            |                                                                                    |  |  |
| Acreage:                                                                 |                                                                                                                                                                                                                                                                                | .17 Acres                                                                                                  |                                                                                    |  |  |
| Existing Land Use:                                                       |                                                                                                                                                                                                                                                                                | Two-story single family residential detach.                                                                |                                                                                    |  |  |
| Surrounding Properties:                                                  |                                                                                                                                                                                                                                                                                | To the north, south, east, west: Small Lot Residential Mix District (RSM)                                  |                                                                                    |  |  |
| Adjacent Zoning:                                                         |                                                                                                                                                                                                                                                                                | North: RSM South: RSM East: RSM West: RSM                                                                  |                                                                                    |  |  |
| Comprehensive Plan:                                                      |                                                                                                                                                                                                                                                                                | Suburban                                                                                                   | Consistent                                                                         |  |  |
| Proposed Density: N/A                                                    |                                                                                                                                                                                                                                                                                |                                                                                                            | Existing Density: N/A                                                              |  |  |
| Proposed Square Ft.: N/A                                                 |                                                                                                                                                                                                                                                                                |                                                                                                            | Existing Units/Square Feet: Single Family detached residential                     |  |  |
| Proposed Lot Coverage: N/A                                               |                                                                                                                                                                                                                                                                                |                                                                                                            | Existing Lot Coverage: 38.4%                                                       |  |  |
|                                                                          |                                                                                                                                                                                                                                                                                |                                                                                                            | 1                                                                                  |  |  |

#### 2038 Mallard Way

**N.1** 