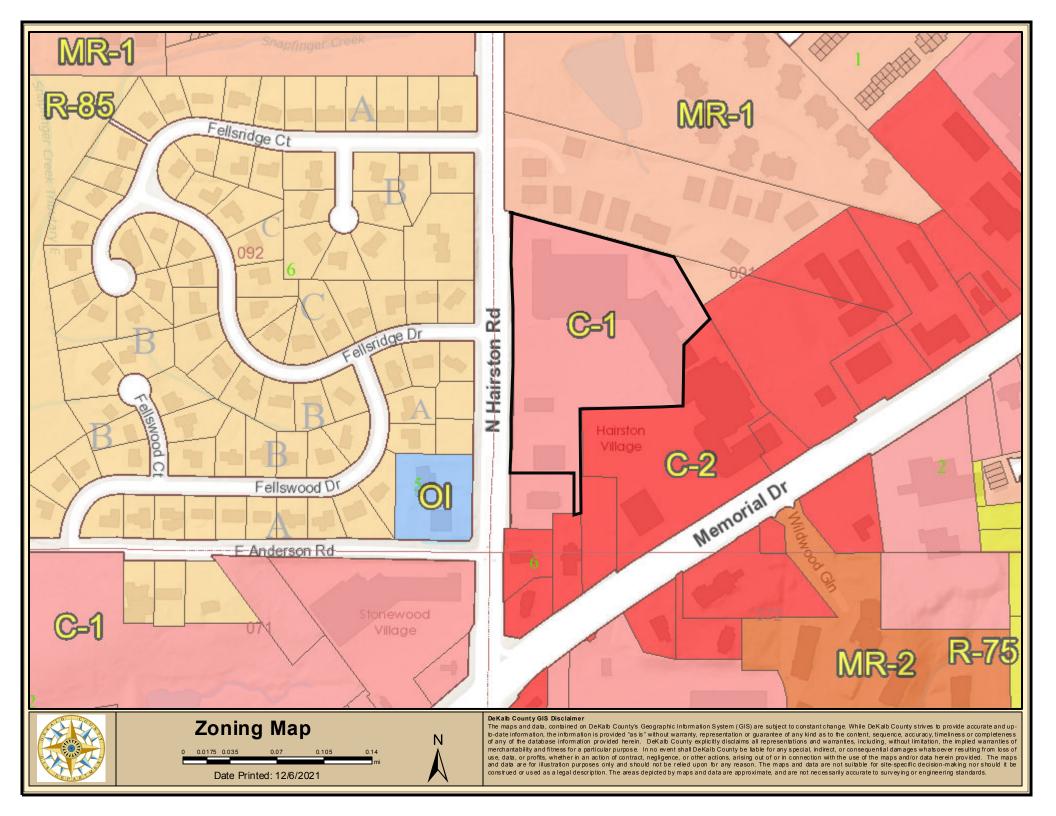

Acreage: 8.52 acres

**Existing Land Use:** Retail Shopping Center

Surrounding Properties: North: Multifamily (zoned MR-1); East and South: Commercial (zoned C-2); West: Detached

Single Family Structures (zoned R-85).