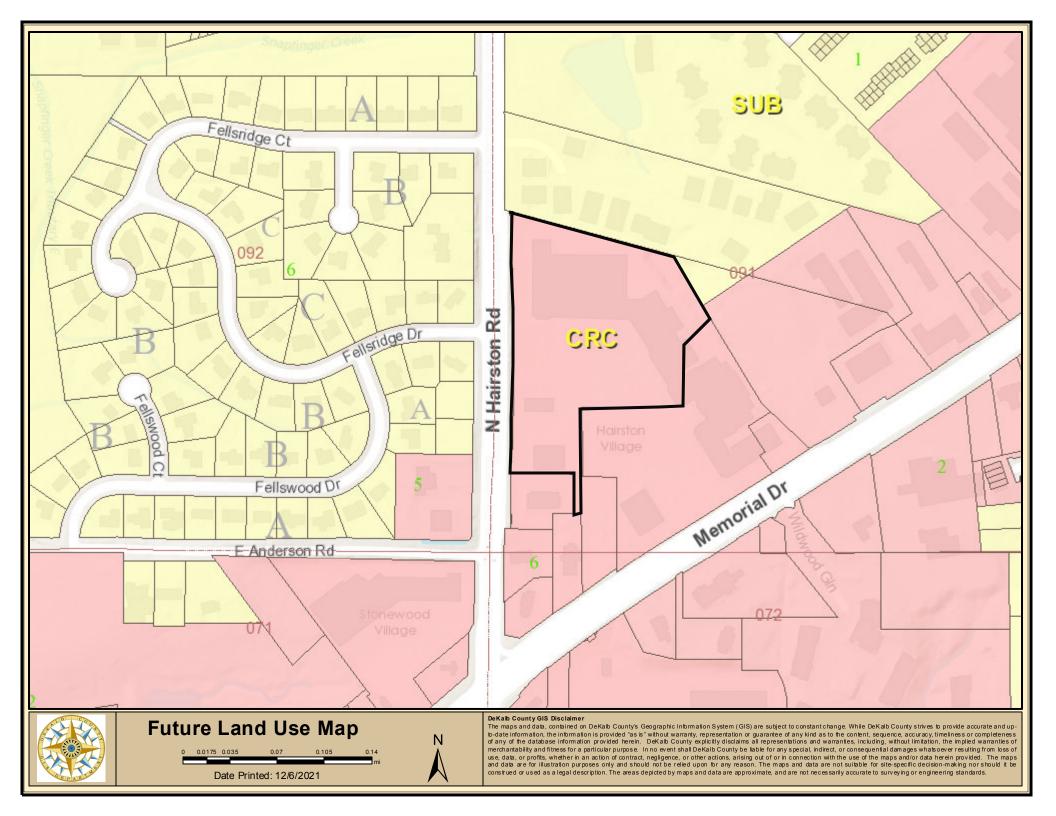

Comprehensive Plan: CRC (Commercial Redevelopment Corridor) XConsistent Inconsistent

| Proposed Building Square Ft.: To be determine | Existing Square Feet: Not applicable  |
|-----------------------------------------------|---------------------------------------|
| Proposed Lot Coverage: Not applicable         | Existing Lot Coverage: Not applicable |