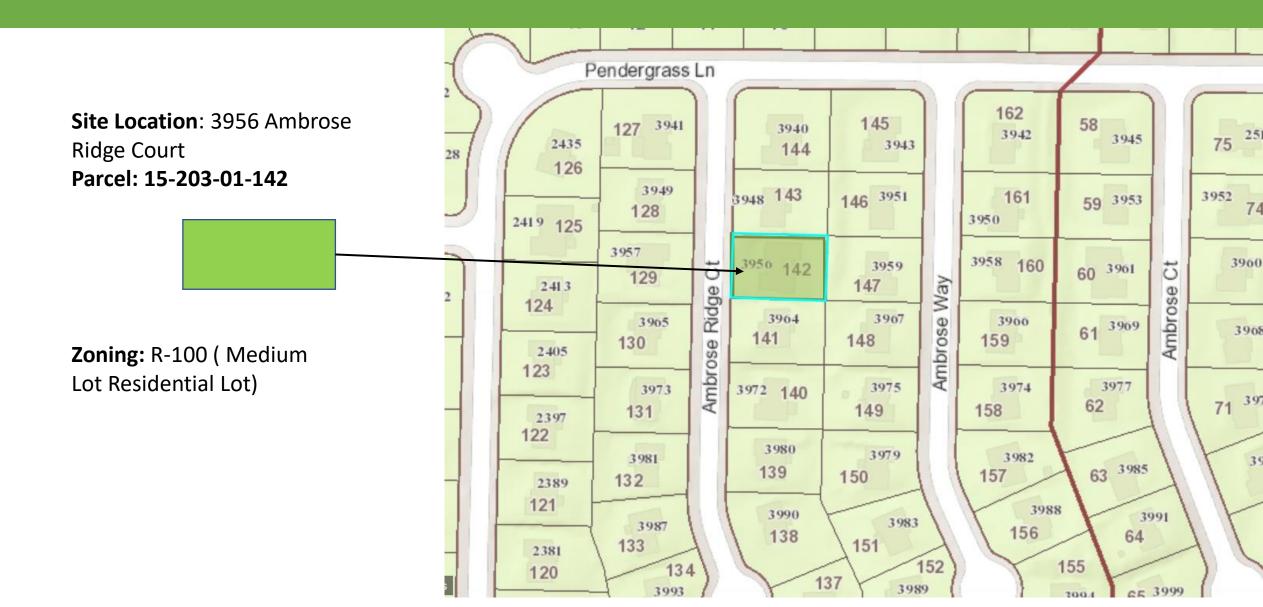

# 3956 Ambrose Ridge Court Zoning Map

**N.6** 

## N.6

### 3956 Ambrose Ridge Court