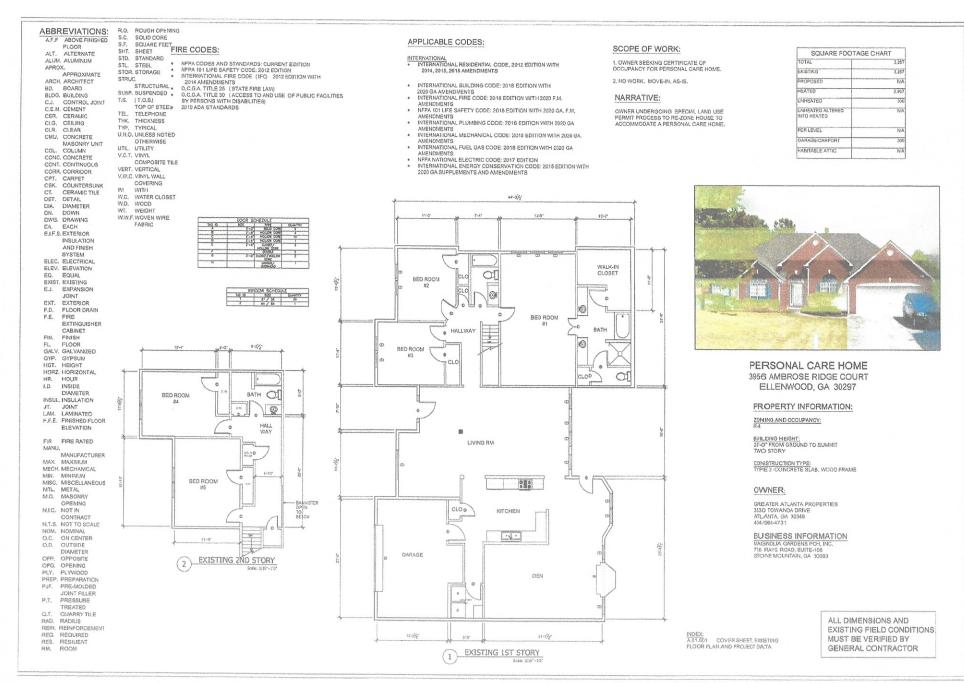

OCTOBER 28, 2021

HOME

A.01,001 COVER SHEET & PROJECT DATA

PERSONAL CARE

RESIDENTIAL PROJECT BERSONAL CARE HOME 3956 AMBROSE RIDGE COURT ELLENWOOD, GA 30294

404.371.2155 (0) 404.371.4556 (f) DeKalbCountyGa.gov