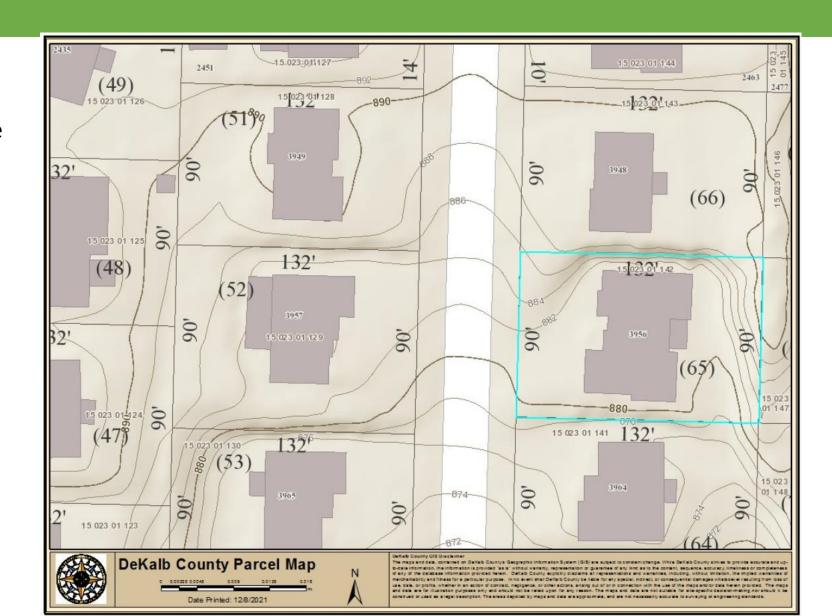

### 3956 Ambrose Ridge Court

#### Торо Мар

Site Location: 3956 Ambrose Ridge Court Parcel: 15-203-01-142

Future Land Use: Suburban

N.6

HYPOTENUSE FLOOR PLANS & DESIGNS

CAD SPECIALIST: ORLEESA JONES 678/933-4408 www.hypotenuse.biz

 Not Released For Construction
Release For Construction