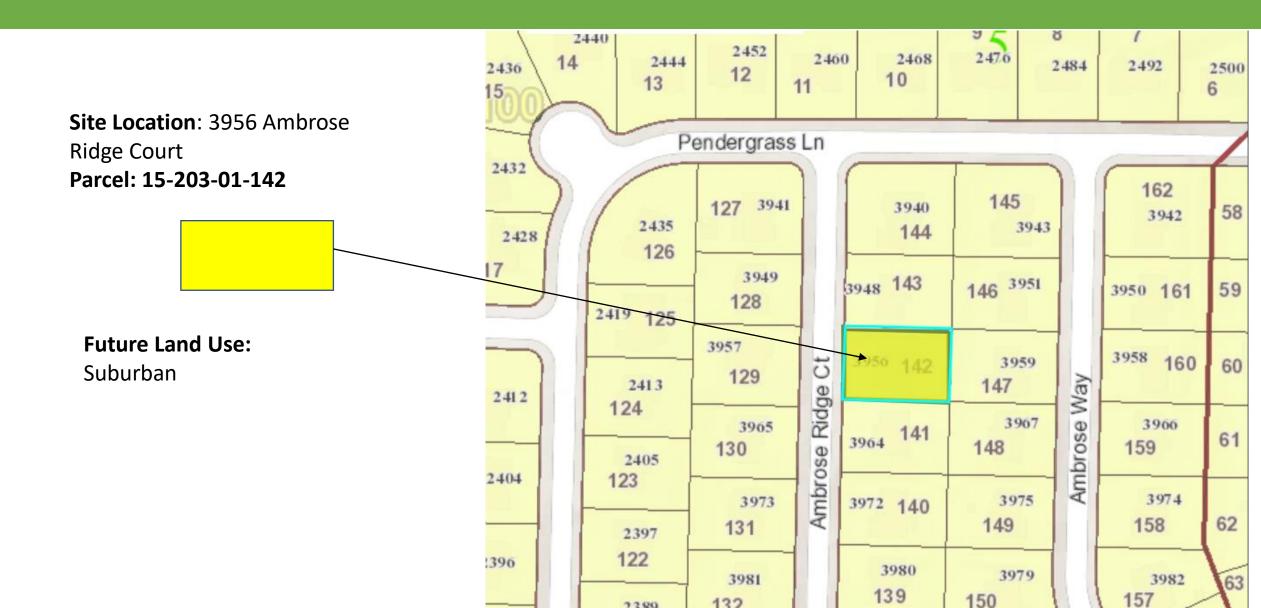

## N.6 3956 Ambrose Ridge Court Future Land Use Zoning Map

## N.6

### 3956 Ambrose Ridge Court