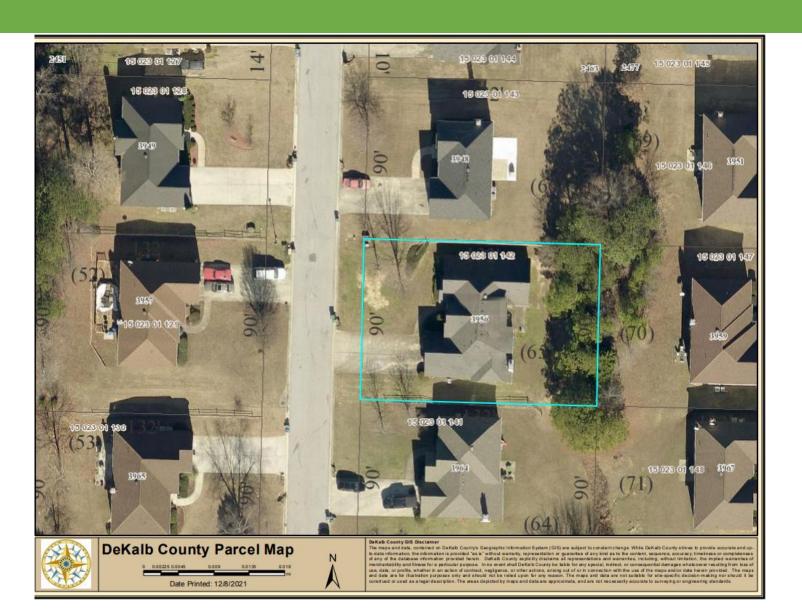

## Aerial Map

Site Location: 3956 Ambrose Ridge Court Parcel: 15-203-01-142

Future Land Use: Suburban

### 3956 Ambrose Ridge Court