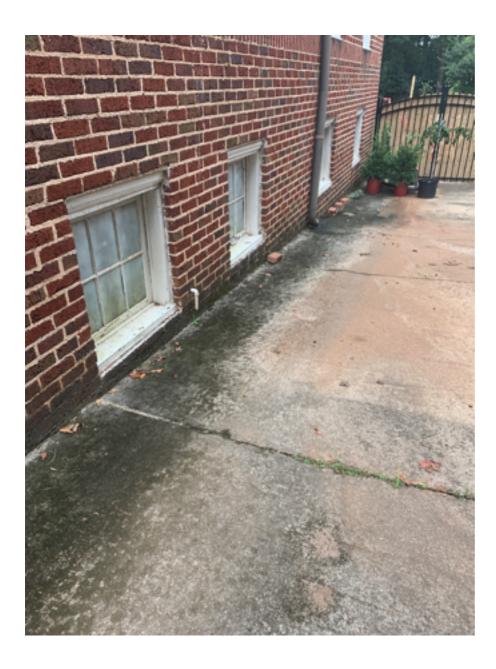

## **Application for Certificate of Appropriateness**

By Rachel Bragg at 10:47 am, Dec 15, 2021

**RECEIVED** 

| Date Received: Application                                                | on No.:                                                                    |
|---------------------------------------------------------------------------|----------------------------------------------------------------------------|
| Address of Subject Property: 2250 E. Lake Rd. NE A                        | tlanta, GA 30307                                                           |
| Applicant: Tim Riley                                                      | <sub>E-Mail:</sub> tim@tngbuildingpermits.com                              |
| Applicant Mailing Address: P.O. Box 341262 Memp                           | his, TN 38184                                                              |
| Applicant Phone(s): _901-471-1043                                         | Fax: 901-284-0099                                                          |
| Applicant's relationship to the owner: Owner D Architect: D               |                                                                            |
| <sub>Owner(s):</sub> <u>Robin Roland</u>                                  | F-Mail:                                                                    |
|                                                                           | E-Mail:                                                                    |
| Owner(s) Mailing Address: 2250 E. Lake Rd. NE Atla                        | inta, GA 30307                                                             |
| Owner(s) Telephone Number: 504-301-7960                                   |                                                                            |
| Approximate age or date of construction of the primary structure project: |                                                                            |
| Nature of work (check all that apply):                                    |                                                                            |
|                                                                           | g a building □ Other building changes □<br>□ Other environmental changes □ |
| Description of Work:<br>Install four 6100 Series vinyl basement wind      | ows on driveway side of house. Existing                                    |
| windows are wood. Proposed windows will r                                 | natch the size, shape, location, grid                                      |
| pattern and color of the existing windows.                                |                                                                            |