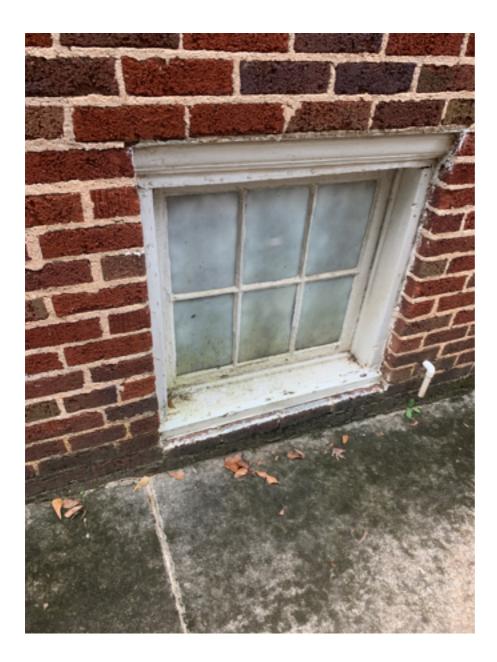

## **Application for Certificate of Appropriateness**

By Rachel Bragg at 10:47 am, Dec 15, 2021

**RECEIVED** 

| Date Received: Application                                                | on No.:                                                                    |
|---------------------------------------------------------------------------|----------------------------------------------------------------------------|
| Address of Subject Property: 2250 E. Lake Rd. NE A                        | tlanta, GA 30307                                                           |
| Applicant: Tim Riley                                                      | <sub>E-Mail:</sub> tim@tngbuildingpermits.com                              |
| Applicant Mailing Address: P.O. Box 341262 Memp                           | his, TN 38184                                                              |
| Applicant Phone(s): _901-471-1043                                         | Fax: 901-284-0099                                                          |
| Applicant's relationship to the owner: Owner D Architect: D               |                                                                            |
| <sub>Owner(s):</sub> <u>Robin Roland</u>                                  | F-Mail:                                                                    |
|                                                                           | E-Mail:                                                                    |
| Owner(s) Mailing Address: 2250 E. Lake Rd. NE Atla                        | inta, GA 30307                                                             |
| Owner(s) Telephone Number: 504-301-7960                                   |                                                                            |
| Approximate age or date of construction of the primary structure project: |                                                                            |
| Nature of work (check all that apply):                                    |                                                                            |
|                                                                           | g a building □ Other building changes □<br>□ Other environmental changes □ |
| Description of Work:<br>Install four 6100 Series vinyl basement wind      | ows on driveway side of house. Existing                                    |
| windows are wood. Proposed windows will r                                 | natch the size, shape, location, grid                                      |
| pattern and color of the existing windows.                                |                                                                            |