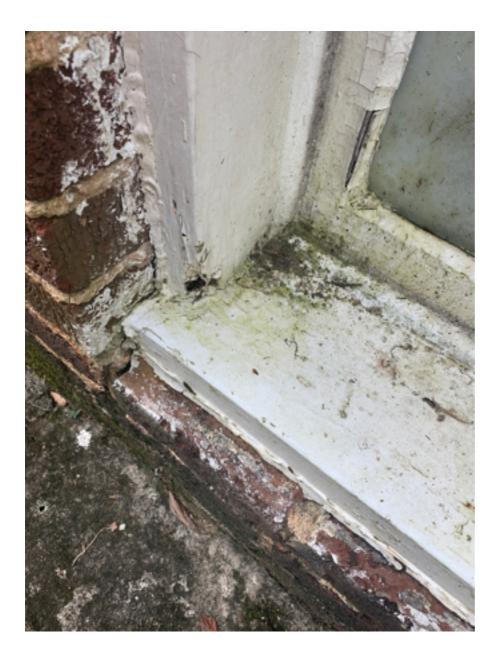

## **Application for Certificate of Appropriateness**

By Rachel Bragg at 10:47 am, Dec 15, 2021

**RECEIVED** 

| Date Received: Application                                                | on No.:                                                                    |
|---------------------------------------------------------------------------|----------------------------------------------------------------------------|
| Address of Subject Property: 2250 E. Lake Rd. NE A                        | tlanta, GA 30307                                                           |
| Applicant: Tim Riley                                                      | <sub>E-Mail:</sub> tim@tngbuildingpermits.com                              |
| Applicant Mailing Address: P.O. Box 341262 Memp                           | his, TN 38184                                                              |
| Applicant Phone(s): _901-471-1043                                         | Fax: 901-284-0099                                                          |
| Applicant's relationship to the owner: Owner D Architect: D               |                                                                            |
| <sub>Owner(s):</sub> <u>Robin Roland</u>                                  | F-Mail:                                                                    |
|                                                                           | E-Mail:                                                                    |
| Owner(s) Mailing Address: 2250 E. Lake Rd. NE Atla                        | inta, GA 30307                                                             |
| Owner(s) Telephone Number: 504-301-7960                                   |                                                                            |
| Approximate age or date of construction of the primary structure project: |                                                                            |
| Nature of work (check all that apply):                                    |                                                                            |
|                                                                           | g a building □ Other building changes □<br>□ Other environmental changes □ |
| Description of Work:<br>Install four 6100 Series vinyl basement wind      | ows on driveway side of house. Existing                                    |
| windows are wood. Proposed windows will r                                 | natch the size, shape, location, grid                                      |
| pattern and color of the existing windows.                                |                                                                            |