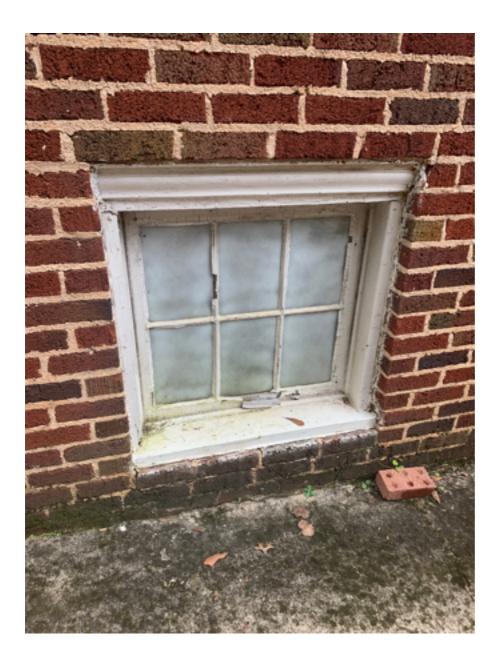

## **Application for Certificate of Appropriateness**

By Rachel Bragg at 10:47 am, Dec 15, 2021

**RECEIVED** 

| Date Received: Application                                                | on No.:                                                                    |
|---------------------------------------------------------------------------|----------------------------------------------------------------------------|
| Address of Subject Property: 2250 E. Lake Rd. NE A                        | tlanta, GA 30307                                                           |
| Applicant: Tim Riley                                                      | <sub>E-Mail:</sub> tim@tngbuildingpermits.com                              |
| Applicant Mailing Address: P.O. Box 341262 Memp                           | his, TN 38184                                                              |
| Applicant Phone(s): _901-471-1043                                         | Fax: 901-284-0099                                                          |
| Applicant's relationship to the owner: Owner D Architect: D               |                                                                            |
| <sub>Owner(s):</sub> <u>Robin Roland</u>                                  | F-Mail:                                                                    |
|                                                                           | E-Mail:                                                                    |
| Owner(s) Mailing Address: 2250 E. Lake Rd. NE Atla                        | inta, GA 30307                                                             |
| Owner(s) Telephone Number: 504-301-7960                                   |                                                                            |
| Approximate age or date of construction of the primary structure project: |                                                                            |
| Nature of work (check all that apply):                                    |                                                                            |
|                                                                           | g a building □ Other building changes □<br>□ Other environmental changes □ |
| Description of Work:<br>Install four 6100 Series vinyl basement wind      | ows on driveway side of house. Existing                                    |
| windows are wood. Proposed windows will r                                 | natch the size, shape, location, grid                                      |
| pattern and color of the existing windows.                                |                                                                            |