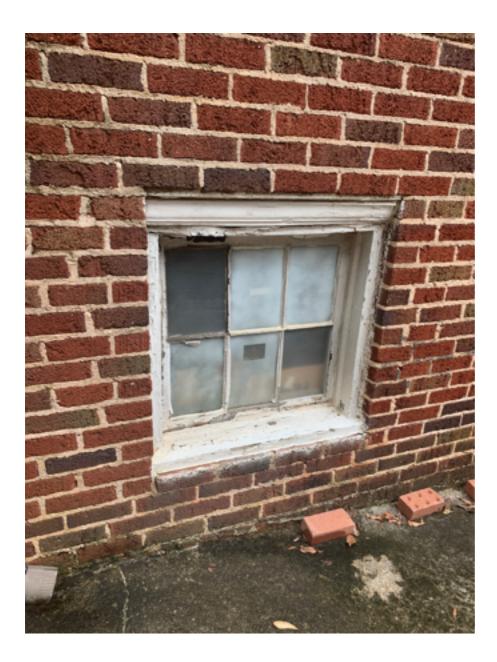

## **Application for Certificate of Appropriateness**

By Rachel Bragg at 10:47 am, Dec 15, 2021

**RECEIVED** 

| Date Received: Application                                                | on No.:                                                                    |
|---------------------------------------------------------------------------|----------------------------------------------------------------------------|
| Address of Subject Property: 2250 E. Lake Rd. NE A                        | tlanta, GA 30307                                                           |
| Applicant: Tim Riley                                                      | <sub>E-Mail:</sub> tim@tngbuildingpermits.com                              |
| Applicant Mailing Address: P.O. Box 341262 Memp                           | his, TN 38184                                                              |
| Applicant Phone(s): _901-471-1043                                         | Fax: 901-284-0099                                                          |
| Applicant's relationship to the owner: Owner D Architect: D               |                                                                            |
| <sub>Owner(s):</sub> <u>Robin Roland</u>                                  | F-Mail:                                                                    |
|                                                                           | E-Mail:                                                                    |
| Owner(s) Mailing Address: 2250 E. Lake Rd. NE Atla                        | inta, GA 30307                                                             |
| Owner(s) Telephone Number: 504-301-7960                                   |                                                                            |
| Approximate age or date of construction of the primary structure project: |                                                                            |
| Nature of work (check all that apply):                                    |                                                                            |
|                                                                           | g a building □ Other building changes □<br>□ Other environmental changes □ |
| Description of Work:<br>Install four 6100 Series vinyl basement wind      | ows on driveway side of house. Existing                                    |
| windows are wood. Proposed windows will r                                 | natch the size, shape, location, grid                                      |
| pattern and color of the existing windows.                                |                                                                            |