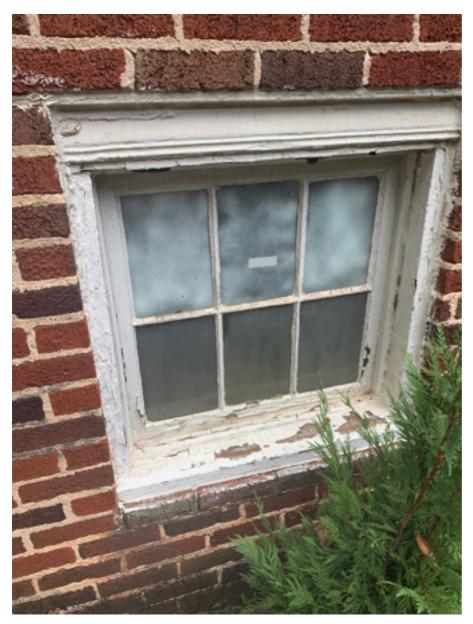

## **Application for Certificate of Appropriateness**

By Rachel Bragg at 10:47 am, Dec 15, 2021

**RECEIVED** 

| Date Received: Application                                                | on No.:                                                                    |
|---------------------------------------------------------------------------|----------------------------------------------------------------------------|
| Address of Subject Property: 2250 E. Lake Rd. NE A                        | tlanta, GA 30307                                                           |
| Applicant: Tim Riley                                                      | <sub>E-Mail:</sub> tim@tngbuildingpermits.com                              |
| Applicant Mailing Address: P.O. Box 341262 Memp                           | his, TN 38184                                                              |
| Applicant Phone(s): _901-471-1043                                         | Fax: 901-284-0099                                                          |
| Applicant's relationship to the owner: Owner D Architect: D               |                                                                            |
| <sub>Owner(s):</sub> <u>Robin Roland</u>                                  | F-Mail:                                                                    |
|                                                                           | E-Mail:                                                                    |
| Owner(s) Mailing Address: 2250 E. Lake Rd. NE Atla                        | inta, GA 30307                                                             |
| Owner(s) Telephone Number: 504-301-7960                                   |                                                                            |
| Approximate age or date of construction of the primary structure project: |                                                                            |
| Nature of work (check all that apply):                                    |                                                                            |
|                                                                           | g a building □ Other building changes □<br>□ Other environmental changes □ |
| Description of Work:<br>Install four 6100 Series vinyl basement wind      | ows on driveway side of house. Existing                                    |
| windows are wood. Proposed windows will r                                 | natch the size, shape, location, grid                                      |
| pattern and color of the existing windows.                                |                                                                            |