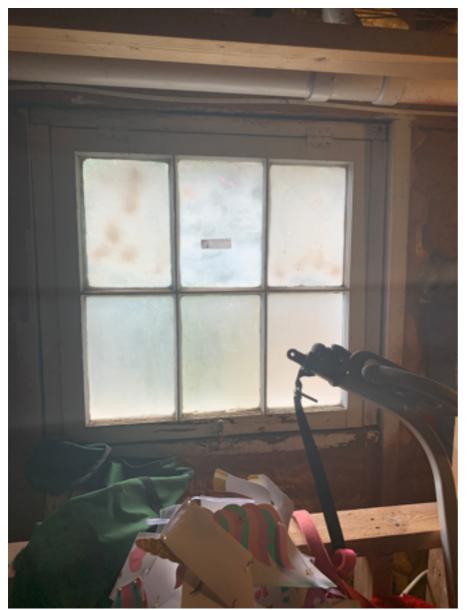

## **Application for Certificate of Appropriateness**

By Rachel Bragg at 10:47 am, Dec 15, 2021

**RECEIVED** 

| Date Received: Application                                                | on No.:                                                                    |
|---------------------------------------------------------------------------|----------------------------------------------------------------------------|
| Address of Subject Property: 2250 E. Lake Rd. NE A                        | tlanta, GA 30307                                                           |
| Applicant: Tim Riley                                                      | <sub>E-Mail:</sub> tim@tngbuildingpermits.com                              |
| Applicant Mailing Address: P.O. Box 341262 Memp                           | his, TN 38184                                                              |
| Applicant Phone(s): _901-471-1043                                         | Fax: 901-284-0099                                                          |
| Applicant's relationship to the owner: Owner D Architect: D               |                                                                            |
| <sub>Owner(s):</sub> <u>Robin Roland</u>                                  | F-Mail:                                                                    |
|                                                                           | E-Mail:                                                                    |
| Owner(s) Mailing Address: 2250 E. Lake Rd. NE Atla                        | inta, GA 30307                                                             |
| Owner(s) Telephone Number: 504-301-7960                                   |                                                                            |
| Approximate age or date of construction of the primary structure project: |                                                                            |
| Nature of work (check all that apply):                                    |                                                                            |
|                                                                           | g a building □ Other building changes □<br>□ Other environmental changes □ |
| Description of Work:<br>Install four 6100 Series vinyl basement wind      | ows on driveway side of house. Existing                                    |
| windows are wood. Proposed windows will r                                 | natch the size, shape, location, grid                                      |
| pattern and color of the existing windows.                                |                                                                            |