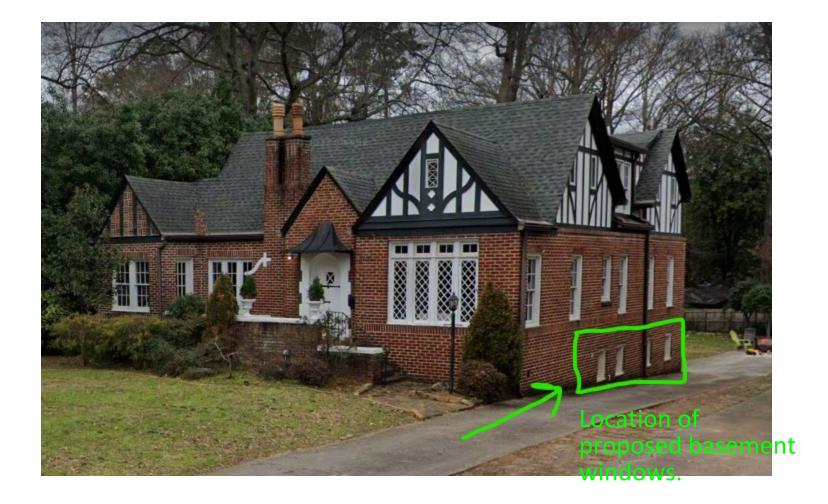

## **Application for Certificate of Appropriateness**

By Rachel Bragg at 10:47 am, Dec 15, 2021

**RECEIVED** 

| Date Received: Application                                                | on No.:                                                                    |
|---------------------------------------------------------------------------|----------------------------------------------------------------------------|
| Address of Subject Property: 2250 E. Lake Rd. NE A                        | tlanta, GA 30307                                                           |
| Applicant: Tim Riley                                                      | <sub>E-Mail:</sub> tim@tngbuildingpermits.com                              |
| Applicant Mailing Address: P.O. Box 341262 Memp                           | his, TN 38184                                                              |
| Applicant Phone(s): _901-471-1043                                         | Fax: 901-284-0099                                                          |
| Applicant's relationship to the owner: Owner D Architect: D               |                                                                            |
| <sub>Owner(s):</sub> <u>Robin Roland</u>                                  | F-Mail:                                                                    |
|                                                                           | E-Mail:                                                                    |
| Owner(s) Mailing Address: 2250 E. Lake Rd. NE Atla                        | inta, GA 30307                                                             |
| Owner(s) Telephone Number: 504-301-7960                                   |                                                                            |
| Approximate age or date of construction of the primary structure project: |                                                                            |
| Nature of work (check all that apply):                                    |                                                                            |
|                                                                           | g a building □ Other building changes □<br>□ Other environmental changes □ |
| Description of Work:<br>Install four 6100 Series vinyl basement wind      | ows on driveway side of house. Existing                                    |
| windows are wood. Proposed windows will r                                 | natch the size, shape, location, grid                                      |
| pattern and color of the existing windows.                                |                                                                            |