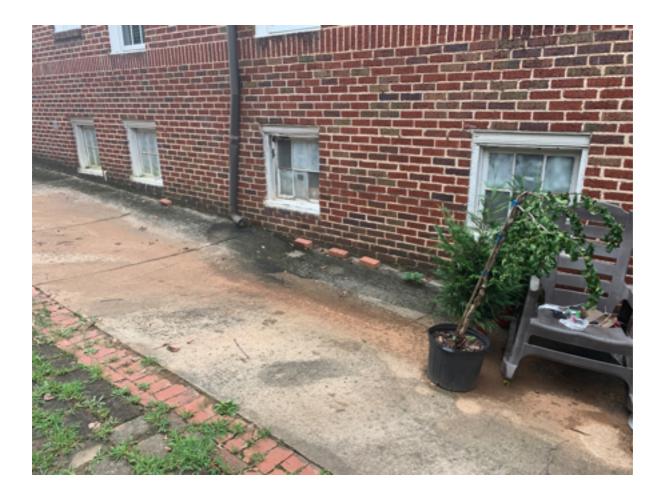

## **Application for Certificate of Appropriateness**

By Rachel Bragg at 10:47 am, Dec 15, 2021

**RECEIVED** 

| Date Received: Application                                                | on No.:                                                                    |
|---------------------------------------------------------------------------|----------------------------------------------------------------------------|
| Address of Subject Property: 2250 E. Lake Rd. NE A                        | tlanta, GA 30307                                                           |
| Applicant: Tim Riley                                                      | <sub>E-Mail:</sub> tim@tngbuildingpermits.com                              |
| Applicant Mailing Address: P.O. Box 341262 Memp                           | his, TN 38184                                                              |
| Applicant Phone(s): _901-471-1043                                         | Fax: 901-284-0099                                                          |
| Applicant's relationship to the owner: Owner D Architect: D               |                                                                            |
| <sub>Owner(s):</sub> <u>Robin Roland</u>                                  | F-Mail:                                                                    |
|                                                                           | E-Mail:                                                                    |
| Owner(s) Mailing Address: 2250 E. Lake Rd. NE Atla                        | inta, GA 30307                                                             |
| Owner(s) Telephone Number: 504-301-7960                                   |                                                                            |
| Approximate age or date of construction of the primary structure project: |                                                                            |
| Nature of work (check all that apply):                                    |                                                                            |
|                                                                           | g a building □ Other building changes □<br>□ Other environmental changes □ |
| Description of Work:<br>Install four 6100 Series vinyl basement wind      | ows on driveway side of house. Existing                                    |
| windows are wood. Proposed windows will r                                 | natch the size, shape, location, grid                                      |
| pattern and color of the existing windows.                                |                                                                            |