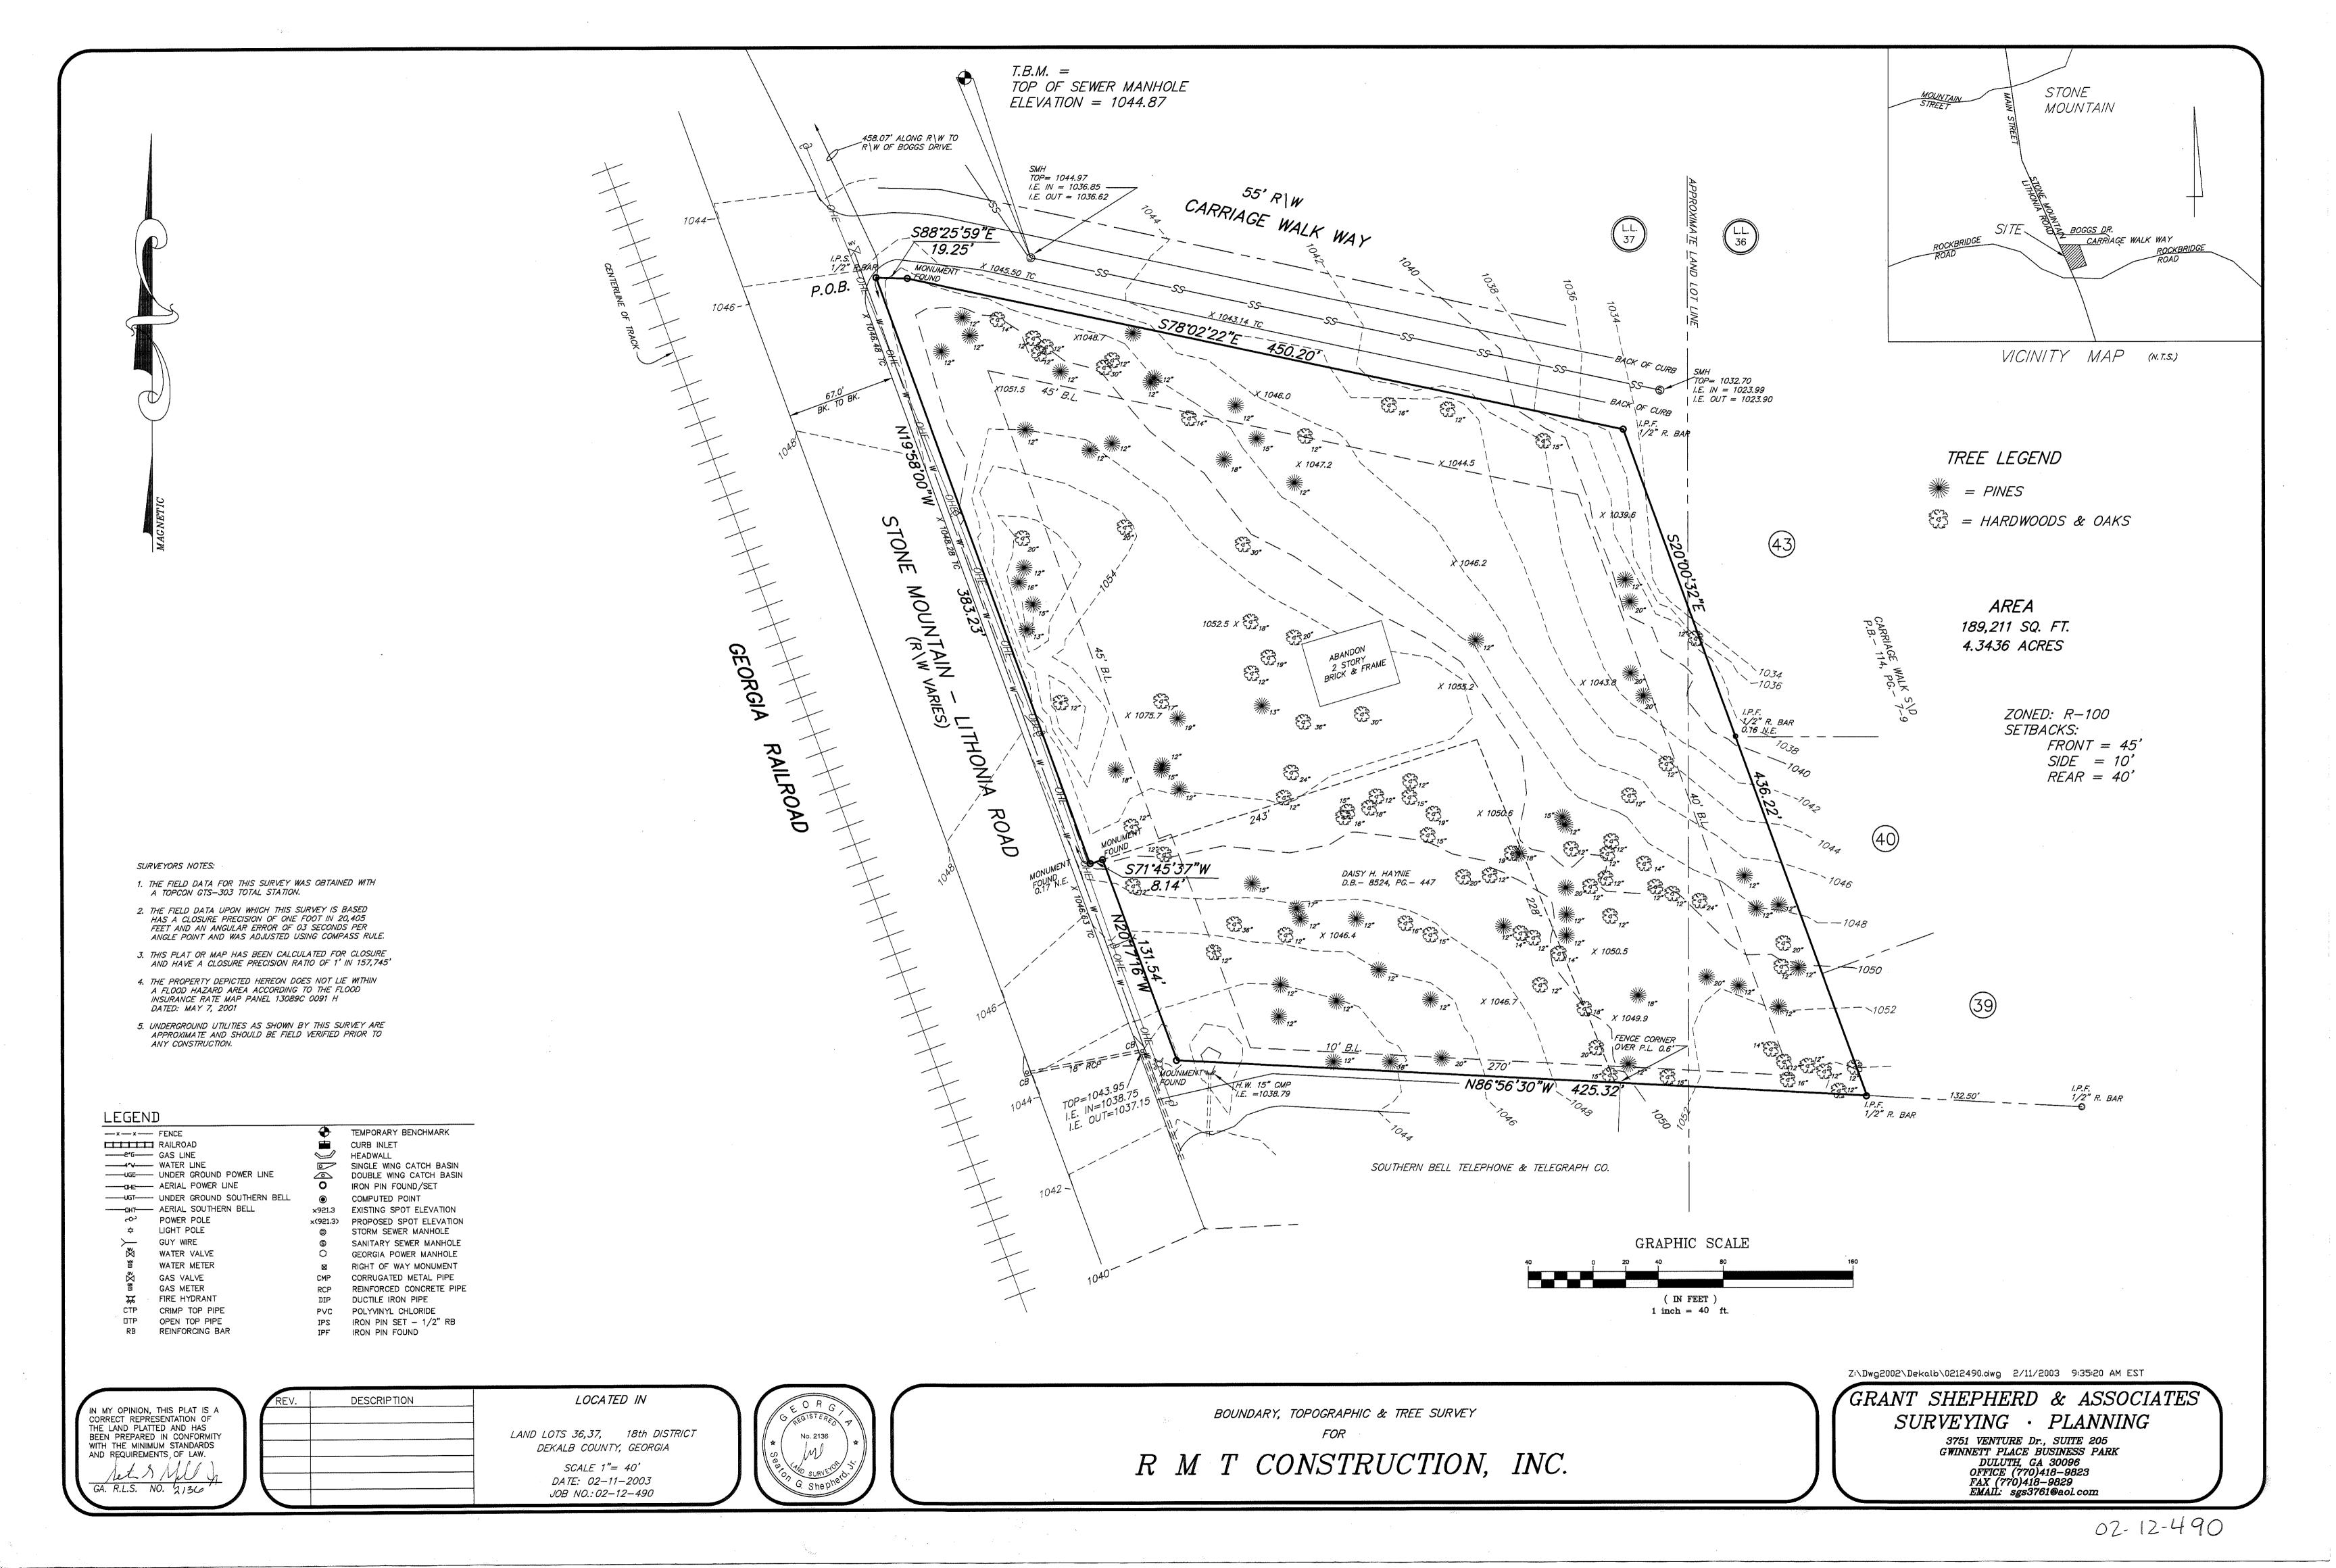

## **PURPOSE:**

Application of Battle Law, PC for a Special Land Use Permit (SLUP) to develop senior housing cottages within the RSM (Residential Small Lot Mix) District. The property is located on the southeast corner of Stone Mountain Lithonia Road and Carriage Walk Way, at 373 and 399 Stone Mountain Lithonia Road, Stone Mountain, Georgia. The property has approximately 512 feet of frontage on Stone Mountain Lithonia Road and 463 feet along Carriage Walk Way and contains 4.34 acres.

## **SITE AND AREA ANALYSIS**

Proposed Density: 5.99 units/acre

**Proposed Units: 26** 

The subject property is comprised of two parcels that total 4.34 acres on the southeast corner of Stone Mountain Lithonia Road, a major arterial with an adjoining railroad track, and Carriage Walk Way, a local culde-sac street. The property is located approximately 880 feet north of the intersection of Stone Mountain Lithonia Road with Rockbridge Road, and approximately 1,117 feet from Wade Walker Park, which is located on the southwest corner of the intersection.

The buildable area of the development site is approximately 6 feet above the grade of the adjoining sidewalk along Stone Mountain Lithonia Road. The center of the site is relatively level, but the topography slopes downward on the edges of the site towards the northeast, where the adjoining property is developed with a

single-family home, and the southwest, where the property adjoins Stone Mountain Lithonia Road. The property is heavily wooded.

The surrounding area is predominantly residential. Properties to the north, east, and west, are developed for single-family homes and are zoned either R-100 or RSM. The adjoining property to the east, as well as properties across Carriage Walk Way, are zoned R-100 and are developed with single-family homes. The adjoining property to the south is used for an office although it is zoned R-100. The next adjoining properties on the east side of Stone Mountain Lithonia Road are part of a commercial node at the intersection of Stone Mountain Lithonia Road with Rockbridge Road. Commercial uses in this node include a Family Dollar store and the Rockbridge Place shopping center, which contains a grocery store and pharmacy. A four-story, 120-unit, senior housing development called *Harmony at Stone Mountain* is located behind the commercial uses that front on the northeast corner of the intersection. *Harmony at Stone Mountain* was approved in 2020 pursuant to CZ-10-1243605. Wade Walker Park is located at the southwest corner of the intersection.