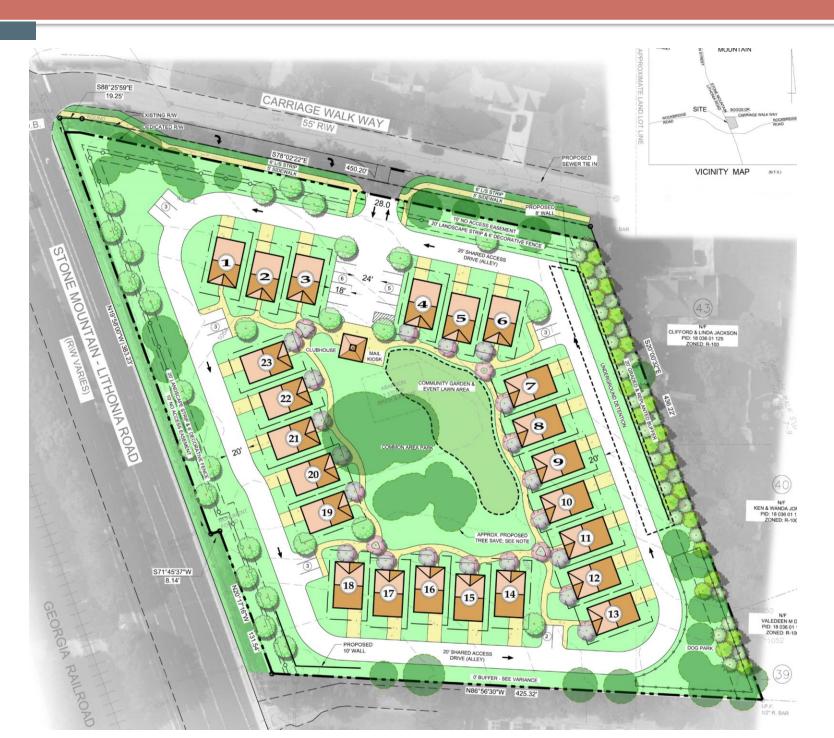

## **SITE AND AREA ANALYSIS**

Proposed Density: 5.99 units/acre

**Proposed Units: 26** 

The subject property is comprised of two parcels that total 4.34 acres on the southeast corner of Stone Mountain Lithonia Road, a major arterial with an adjoining railroad track, and Carriage Walk Way, a local culde-sac street. The property is located approximately 880 feet north of the intersection of Stone Mountain Lithonia Road with Rockbridge Road, and approximately 1,117 feet from Wade Walker Park, which is located on the southwest corner of the intersection.

## **PROJECT DESCRIPTION**

The proposal under consideration is for a 23-unit cottage-style development with detached, one-story homes laid out around a central green space. The homes are on individual lots and face the central green space. The walkways from the front of each home lead to a path that winds its way around the central green space. A 20-foot wide private drive with street parking on its outer side circles around the perimeter of the development site and provides vehicular access to driveways at the rear of each home. Underground detention is located at the east side of the development site. In addition to the circular path, the green space is enhanced with a clubhouse and a community garden. A dog walk park is located at the southeast corner of the site. A decorative fence is proposed along both adjoining streets; it would be set back more than 10 feet from the property lines in a landscaped strip located along both streets and would be partially screened by plants in the landscape strip.

## **Compliance with District Standards**

| RSM STANDARD                       | REQUIRED/ALLOWED                                      | PROVIDED/PROPOSED                                                         | COMPLIANCE                         |
|------------------------------------|-------------------------------------------------------|---------------------------------------------------------------------------|------------------------------------|
| MAX. D.U.s/ACRE (BASE & W/BONUSES) | Base: 4 units/acre; With bonuses: 8 units/acre        | 5.30 units/acre                                                           | Yes, with bonuses                  |
| DENSITY BONUSES                    | Amenity Proximity = add'l. 20% units for each amenity | Grocery store w/in ¼ mile = add'l8 units: Park w/in ¼ mile – add'l8 units | Yes (4 + .8 + .8 = 5.6 units/acre) |

| RSM           | STANDARD                                           | REQUIRED/ALLOWED                                                                                                            | PROVIDED/PROPOSED                                                                            | COMPLIANCE                                                                            |
|---------------|----------------------------------------------------|-----------------------------------------------------------------------------------------------------------------------------|----------------------------------------------------------------------------------------------|---------------------------------------------------------------------------------------|
| (Appl         | OPEN SPACE icable if project is > 5<br>≥ 36 d.u.s) | Not applicable                                                                                                              | Not applicable                                                                               | Not applicable                                                                        |
| MIN.<br>BUFF  | TRANSITIONAL<br>ER                                 | 20 ft. adjacent to R districts on east and south sides of site                                                              | East side: 20 ft. graded and replanted buffer  South side: 0 ft.                             | Yes  Applicant intends to                                                             |
|               |                                                    |                                                                                                                             |                                                                                              | apply for variance                                                                    |
| MIN.          | LOT AREA                                           | 2,000 square feet                                                                                                           | 2,000 square feet                                                                            | Yes                                                                                   |
| MIN.          | LOT WIDTH                                          | 25 feet                                                                                                                     | 35 feet (typical)                                                                            | Yes                                                                                   |
| MAX.          | LOT COVERAGE                                       | 50% per lot                                                                                                                 | 50%                                                                                          | Yes                                                                                   |
| KS            | FRONT                                              | Min. 20 feet                                                                                                                | Approximately 60 – 65 feet                                                                   | Yes                                                                                   |
| SETBACKS      | INTERIOR SIDE                                      | 3 feet w/ min. 10 feet between buildings                                                                                    | Superseded by transitional buffer                                                            | N.A.                                                                                  |
| BUILDING      | SIDE – CORNER LOT                                  | Same as front setback                                                                                                       | Approximately 80 feet                                                                        | Yes                                                                                   |
| BUII          | REAR W/O ALLEY                                     | 20 feet                                                                                                                     | Superseded by transitional buffer                                                            | Yes                                                                                   |
|               | MUM UNIT SIZE/MAX.<br>DING FOOTPRINT               | 800 square feet/800 square feet                                                                                             | 800 square feet/1,000 square feet                                                            | Applicant intends to apply for variance from max. building footprint                  |
| MAX.          | BLDG. HEIGHT                                       | 2 stories and 35 ft.                                                                                                        | One story and 35 feet                                                                        | Yes                                                                                   |
| STREE<br>Walk | ETSCAPING – Carriage<br>Way                        | 6 foot landscape strip<br>back of curb, 5 foot<br>sidewalk, street trees<br>every 30 ft., light poles<br>every 100 feet max | 6 foot landscape strip back of curb, 5 foot sidewalk, street trees and light poles not shown | Yes; street trees and light<br>poles must comply or<br>variances will be<br>necessary |
|               | ETSCAPING – Stone<br>ntain Lithonia Road           | 6 foot landscape strip<br>back of curb, 10 foot<br>sidewalk, street trees<br>every 50 ft., light poles<br>every 80 feet max | 20-foot wide landscape strip next to existing sidewalk                                       | Variances will be necessary.                                                          |
| PARK          | ING                                                | Min. 2 /unit = 46 spaces;<br>Max. 4 /unit = 92 spaces                                                                       | 2 spaces (in driveway) + 25 visitor spaces = 71 spaces                                       | Yes                                                                                   |
| NORT          | INING WALLS AT<br>THEAST AND<br>THWEST CORNERS OF  | Max. 6 feet high if not<br>tiered or max. 12 feet<br>high if tiered                                                         | 10 feet high, not tiered                                                                     | The walls must be tiered or a variance will be required.                              |

| RSM STANDARD     | REQUIRED/ALLOWED                                                      | PROVIDED/PROPOSED                                                               | COMPLIANCE |
|------------------|-----------------------------------------------------------------------|---------------------------------------------------------------------------------|------------|
| DECORATIVE FENCE | Up to 6 ft. along a street; up to 8 ft. along interior property lines | 6ft. adjoining Carriage Walk<br>Way; 6 ft. adjoining Stone Mt.<br>Lithonia Road | Yes        |