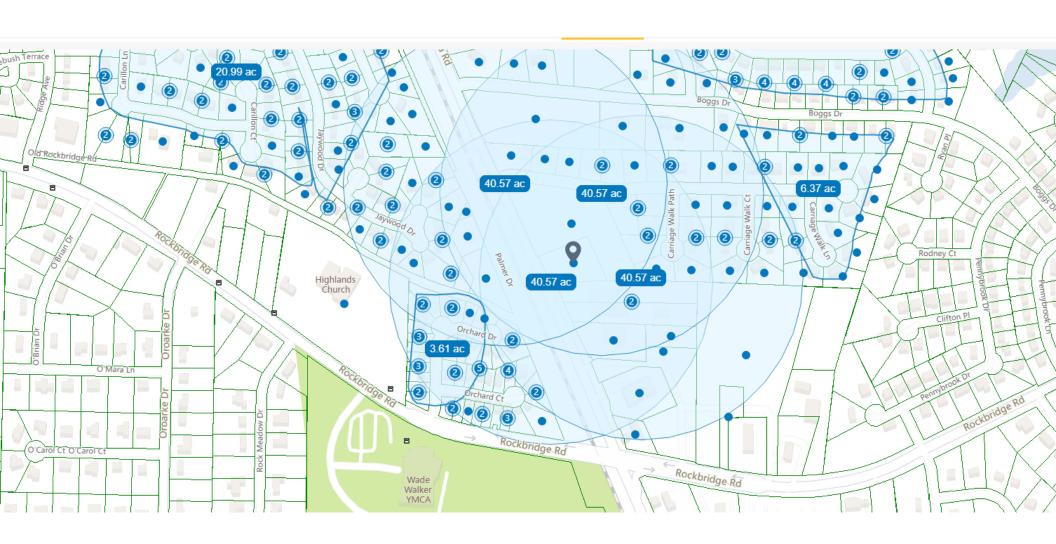

## **SITE AND AREA ANALYSIS**

Proposed Density: 5.99 units/acre

**Proposed Units: 26** 

The subject property is comprised of two parcels that total 4.34 acres on the southeast corner of Stone Mountain Lithonia Road, a major arterial with an adjoining railroad track, and Carriage Walk Way, a local culde-sac street. The property is located approximately 880 feet north of the intersection of Stone Mountain Lithonia Road with Rockbridge Road, and approximately 1,117 feet from Wade Walker Park, which is located on the southwest corner of the intersection.

single-family home, and the southwest, where the property adjoins Stone Mountain Lithonia Road. The property is heavily wooded.

The surrounding area is predominantly residential. Properties to the north, east, and west, are developed for single-family homes and are zoned either R-100 or RSM. The adjoining property to the east, as well as properties across Carriage Walk Way, are zoned R-100 and are developed with single-family homes. The adjoining property to the south is used for an office although it is zoned R-100. The next adjoining properties on the east side of Stone Mountain Lithonia Road are part of a commercial node at the intersection of Stone Mountain Lithonia Road with Rockbridge Road. Commercial uses in this node include a Family Dollar store and the Rockbridge Place shopping center, which contains a grocery store and pharmacy. A four-story, 120-unit, senior housing development called *Harmony at Stone Mountain* is located behind the commercial uses that front on the northeast corner of the intersection. *Harmony at Stone Mountain* was approved in 2020 pursuant to CZ-10-1243605. Wade Walker Park is located at the southwest corner of the intersection.

Pedestrian connections from the subject property to the commercial node at Stone Mountain Lithonia Road and Rockbridge Road are fair. Five- to six-foot sidewalks are located along both North Stone Mountain Lithonia Road and Rockbridge Road, and provide access between the subject property, the intersection, and Wade Walker Park. However, there is no landscape strip between the sidewalk and curb that would buffer pedestrians from traffic along these busy streets, and the sidewalk is interrupted in numerous locations by wide curb cuts that allow vehicular access to non-residential uses. The curb cuts do not have demarcated pedestrian crossings. Thus, the sidewalks and intersection allow but do not encourage walking from the subject property to surrounding amenities and services. This is a heightened problem for seniors who may no longer drive and who need more time to cross intersections than younger pedestrians. Possible future County improvements to the pedestrian infrastructure might alleviate these problems.