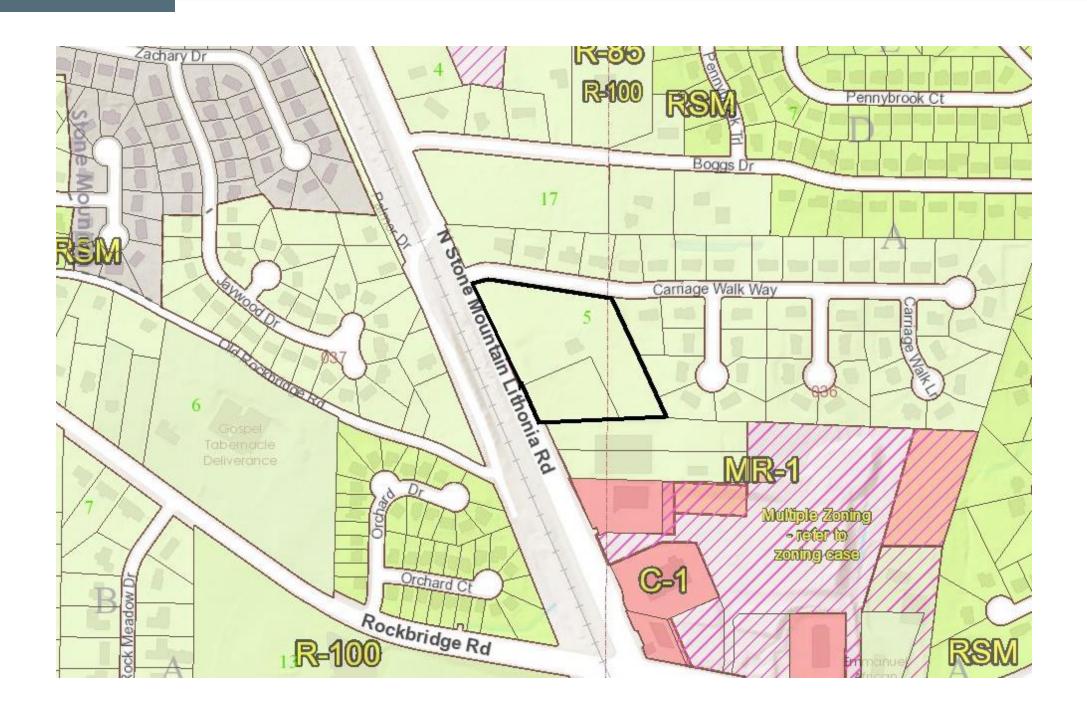

## **PURPOSE:**

Application of Battle Law, PC for a Special Land Use Permit (SLUP) to develop senior housing cottages within the RSM (Residential Small Lot Mix) District. The property is located on the southeast corner of Stone Mountain Lithonia Road and Carriage Walk Way, at 373 and 399 Stone Mountain Lithonia Road, Stone Mountain, Georgia. The property has approximately 512 feet of frontage on Stone Mountain Lithonia Road and 463 feet along Carriage Walk Way and contains 4.34 acres.

## **SITE AND AREA ANALYSIS**

Proposed Density: 5.99 units/acre

**Proposed Units: 26** 

The subject property is comprised of two parcels that total 4.34 acres on the southeast corner of Stone Mountain Lithonia Road, a major arterial with an adjoining railroad track, and Carriage Walk Way, a local culde-sac street. The property is located approximately 880 feet north of the intersection of Stone Mountain Lithonia Road with Rockbridge Road, and approximately 1,117 feet from Wade Walker Park, which is located on the southwest corner of the intersection.