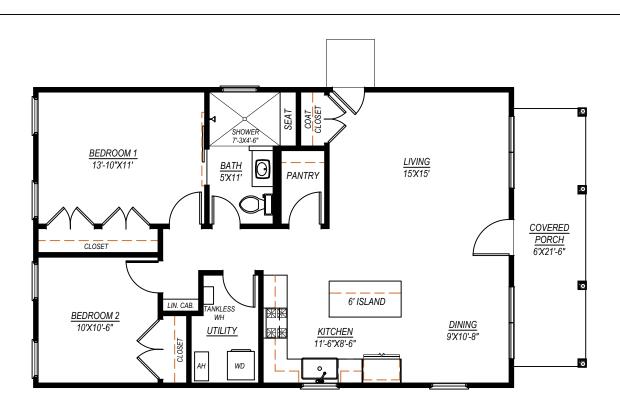

The proposed homes would be one story in height.

- E. Accessibility standards: All senior housing shall incorporate accessibility standards that meet certification requirements for easy living or universal design and/or include all of the following minimum features:
  - 1. At least one (1) step free entrance to the main floor at either the front or side of the structure; if only one (1) is provided, it shall not be from a patio or raised deck.
  - 2. Main floor of each unit shall include a kitchen, entertaining area, and master bedroom with full bathroom.
  - 3. Every door on the main floor shall provide a minimum width of thirty-four (34) inches of clear passage.
  - 4. Blocking shall be installed in the master bath around toilet, tub, and shower for placement or future placement of grab bars.

The floor plans submitted by the applicant indicate that the homes will comply with these regulations. Compliance will be checked during review of the site plan and floor plans that are required for the land disturbance permit and the building permits.