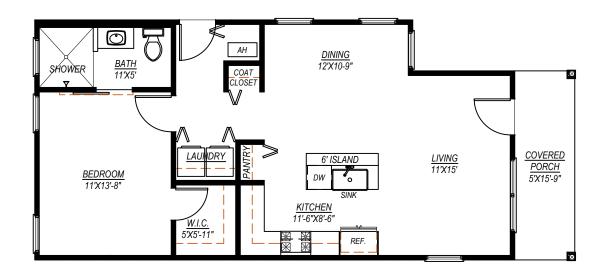

The proposed homes would be one story in height.

- E. Accessibility standards: All senior housing shall incorporate accessibility standards that meet certification requirements for easy living or universal design and/or include all of the following minimum features:
  - 1. At least one (1) step free entrance to the main floor at either the front or side of the structure; if only one (1) is provided, it shall not be from a patio or raised deck.
  - 2. Main floor of each unit shall include a kitchen, entertaining area, and master bedroom with full bathroom.
  - 3. Every door on the main floor shall provide a minimum width of thirty-four (34) inches of clear passage.
  - 4. Blocking shall be installed in the master bath around toilet, tub, and shower for placement or future placement of grab bars.

The floor plans submitted by the applicant indicate that the homes will comply with these regulations. Compliance will be checked during review of the site plan and floor plans that are required for the land disturbance permit and the building permits.