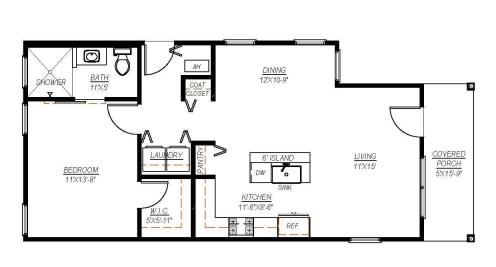

The proposed homes would be one story in height.

- E. Accessibility standards: All senior housing shall incorporate accessibility standards that meet certification requirements for easy living or universal design and/or include all of the following minimum features:
  - 1. At least one (1) step free entrance to the main floor at either the front or side of the structure; if only one (1) is provided, it shall not be from a patio or raised deck.
  - 2. Main floor of each unit shall include a kitchen, entertaining area, and master bedroom with full bathroom.
  - 3. Every door on the main floor shall provide a minimum width of thirty-four (34) inches of clear passage.
  - 4. Blocking shall be installed in the master bath around toilet, tub, and shower for placement or future placement of grab bars.

The floor plans submitted by the applicant indicate that the homes will comply with these regulations. Compliance will be checked during review of the site plan and floor plans that are required for the land disturbance permit and the building permits.