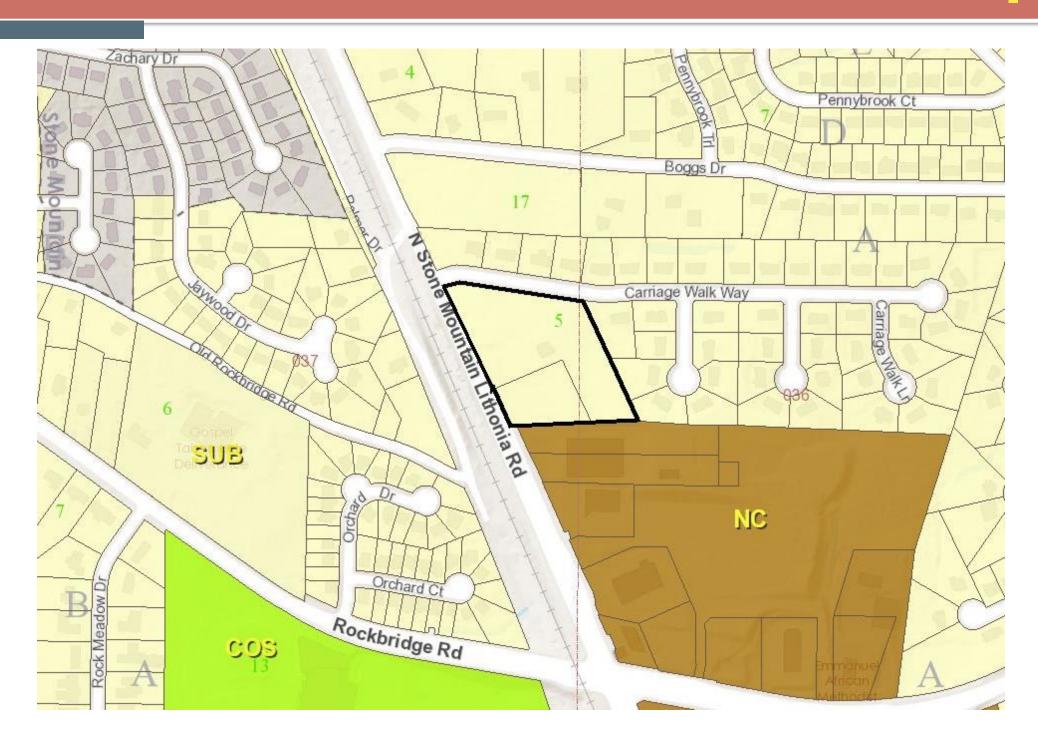

single-family home, and the southwest, where the property adjoins Stone Mountain Lithonia Road. The property is heavily wooded.

The surrounding area is predominantly residential. Properties to the north, east, and west, are developed for single-family homes and are zoned either R-100 or RSM. The adjoining property to the east, as well as properties across Carriage Walk Way, are zoned R-100 and are developed with single-family homes. The adjoining property to the south is used for an office although it is zoned R-100. The next adjoining properties on the east side of Stone Mountain Lithonia Road are part of a commercial node at the intersection of Stone Mountain Lithonia Road with Rockbridge Road. Commercial uses in this node include a Family Dollar store and the Rockbridge Place shopping center, which contains a grocery store and pharmacy. A four-story, 120-unit, senior housing development called *Harmony at Stone Mountain* is located behind the commercial uses that front on the northeast corner of the intersection. *Harmony at Stone Mountain* was approved in 2020 pursuant to CZ-10-1243605. Wade Walker Park is located at the southwest corner of the intersection.