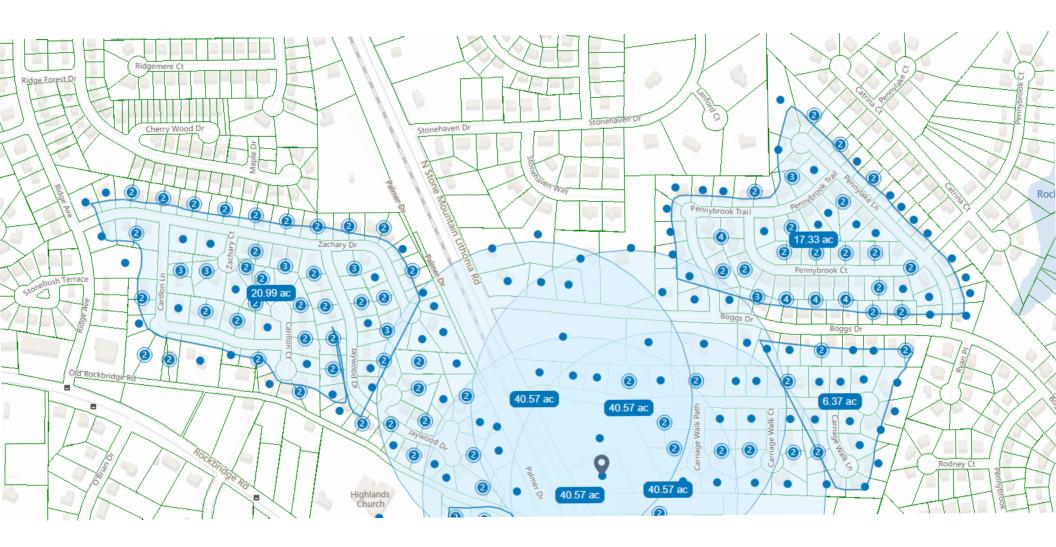

## **SITE AND AREA ANALYSIS**

Proposed Density: 5.99 units/acre

**Proposed Units: 26** 

The subject property is comprised of two parcels that total 4.34 acres on the southeast corner of Stone Mountain Lithonia Road, a major arterial with an adjoining railroad track, and Carriage Walk Way, a local culde-sac street. The property is located approximately 880 feet north of the intersection of Stone Mountain Lithonia Road with Rockbridge Road, and approximately 1,117 feet from Wade Walker Park, which is located on the southwest corner of the intersection.

single-family home, and the southwest, where the property adjoins Stone Mountain Lithonia Road. The property is heavily wooded.

The surrounding area is predominantly residential. Properties to the north, east, and west, are developed for single-family homes and are zoned either R-100 or RSM. The adjoining property to the east, as well as properties across Carriage Walk Way, are zoned R-100 and are developed with single-family homes. The adjoining property to the south is used for an office although it is zoned R-100. The next adjoining properties on the east side of Stone Mountain Lithonia Road are part of a commercial node at the intersection of Stone Mountain Lithonia Road with Rockbridge Road. Commercial uses in this node include a Family Dollar store and the Rockbridge Place shopping center, which contains a grocery store and pharmacy. A four-story, 120-unit, senior housing development called *Harmony at Stone Mountain* is located behind the commercial uses that front on the northeast corner of the intersection. *Harmony at Stone Mountain* was approved in 2020 pursuant to CZ-10-1243605. Wade Walker Park is located at the southwest corner of the intersection.

Pedestrian connections from the subject property to the commercial node at Stone Mountain Lithonia Road and Rockbridge Road are fair. Five- to six-foot sidewalks are located along both North Stone Mountain Lithonia Road and Rockbridge Road, and provide access between the subject property, the intersection, and Wade Walker Park. However, there is no landscape strip between the sidewalk and curb that would buffer pedestrians from traffic along these busy streets, and the sidewalk is interrupted in numerous locations by wide curb cuts that allow vehicular access to non-residential uses. The curb cuts do not have demarcated pedestrian crossings. Thus, the sidewalks and intersection allow but do not encourage walking from the subject property to surrounding amenities and services. This is a heightened problem for seniors who may no longer drive and who need more time to cross intersections than younger pedestrians. Possible future County improvements to the pedestrian infrastructure might alleviate these problems.