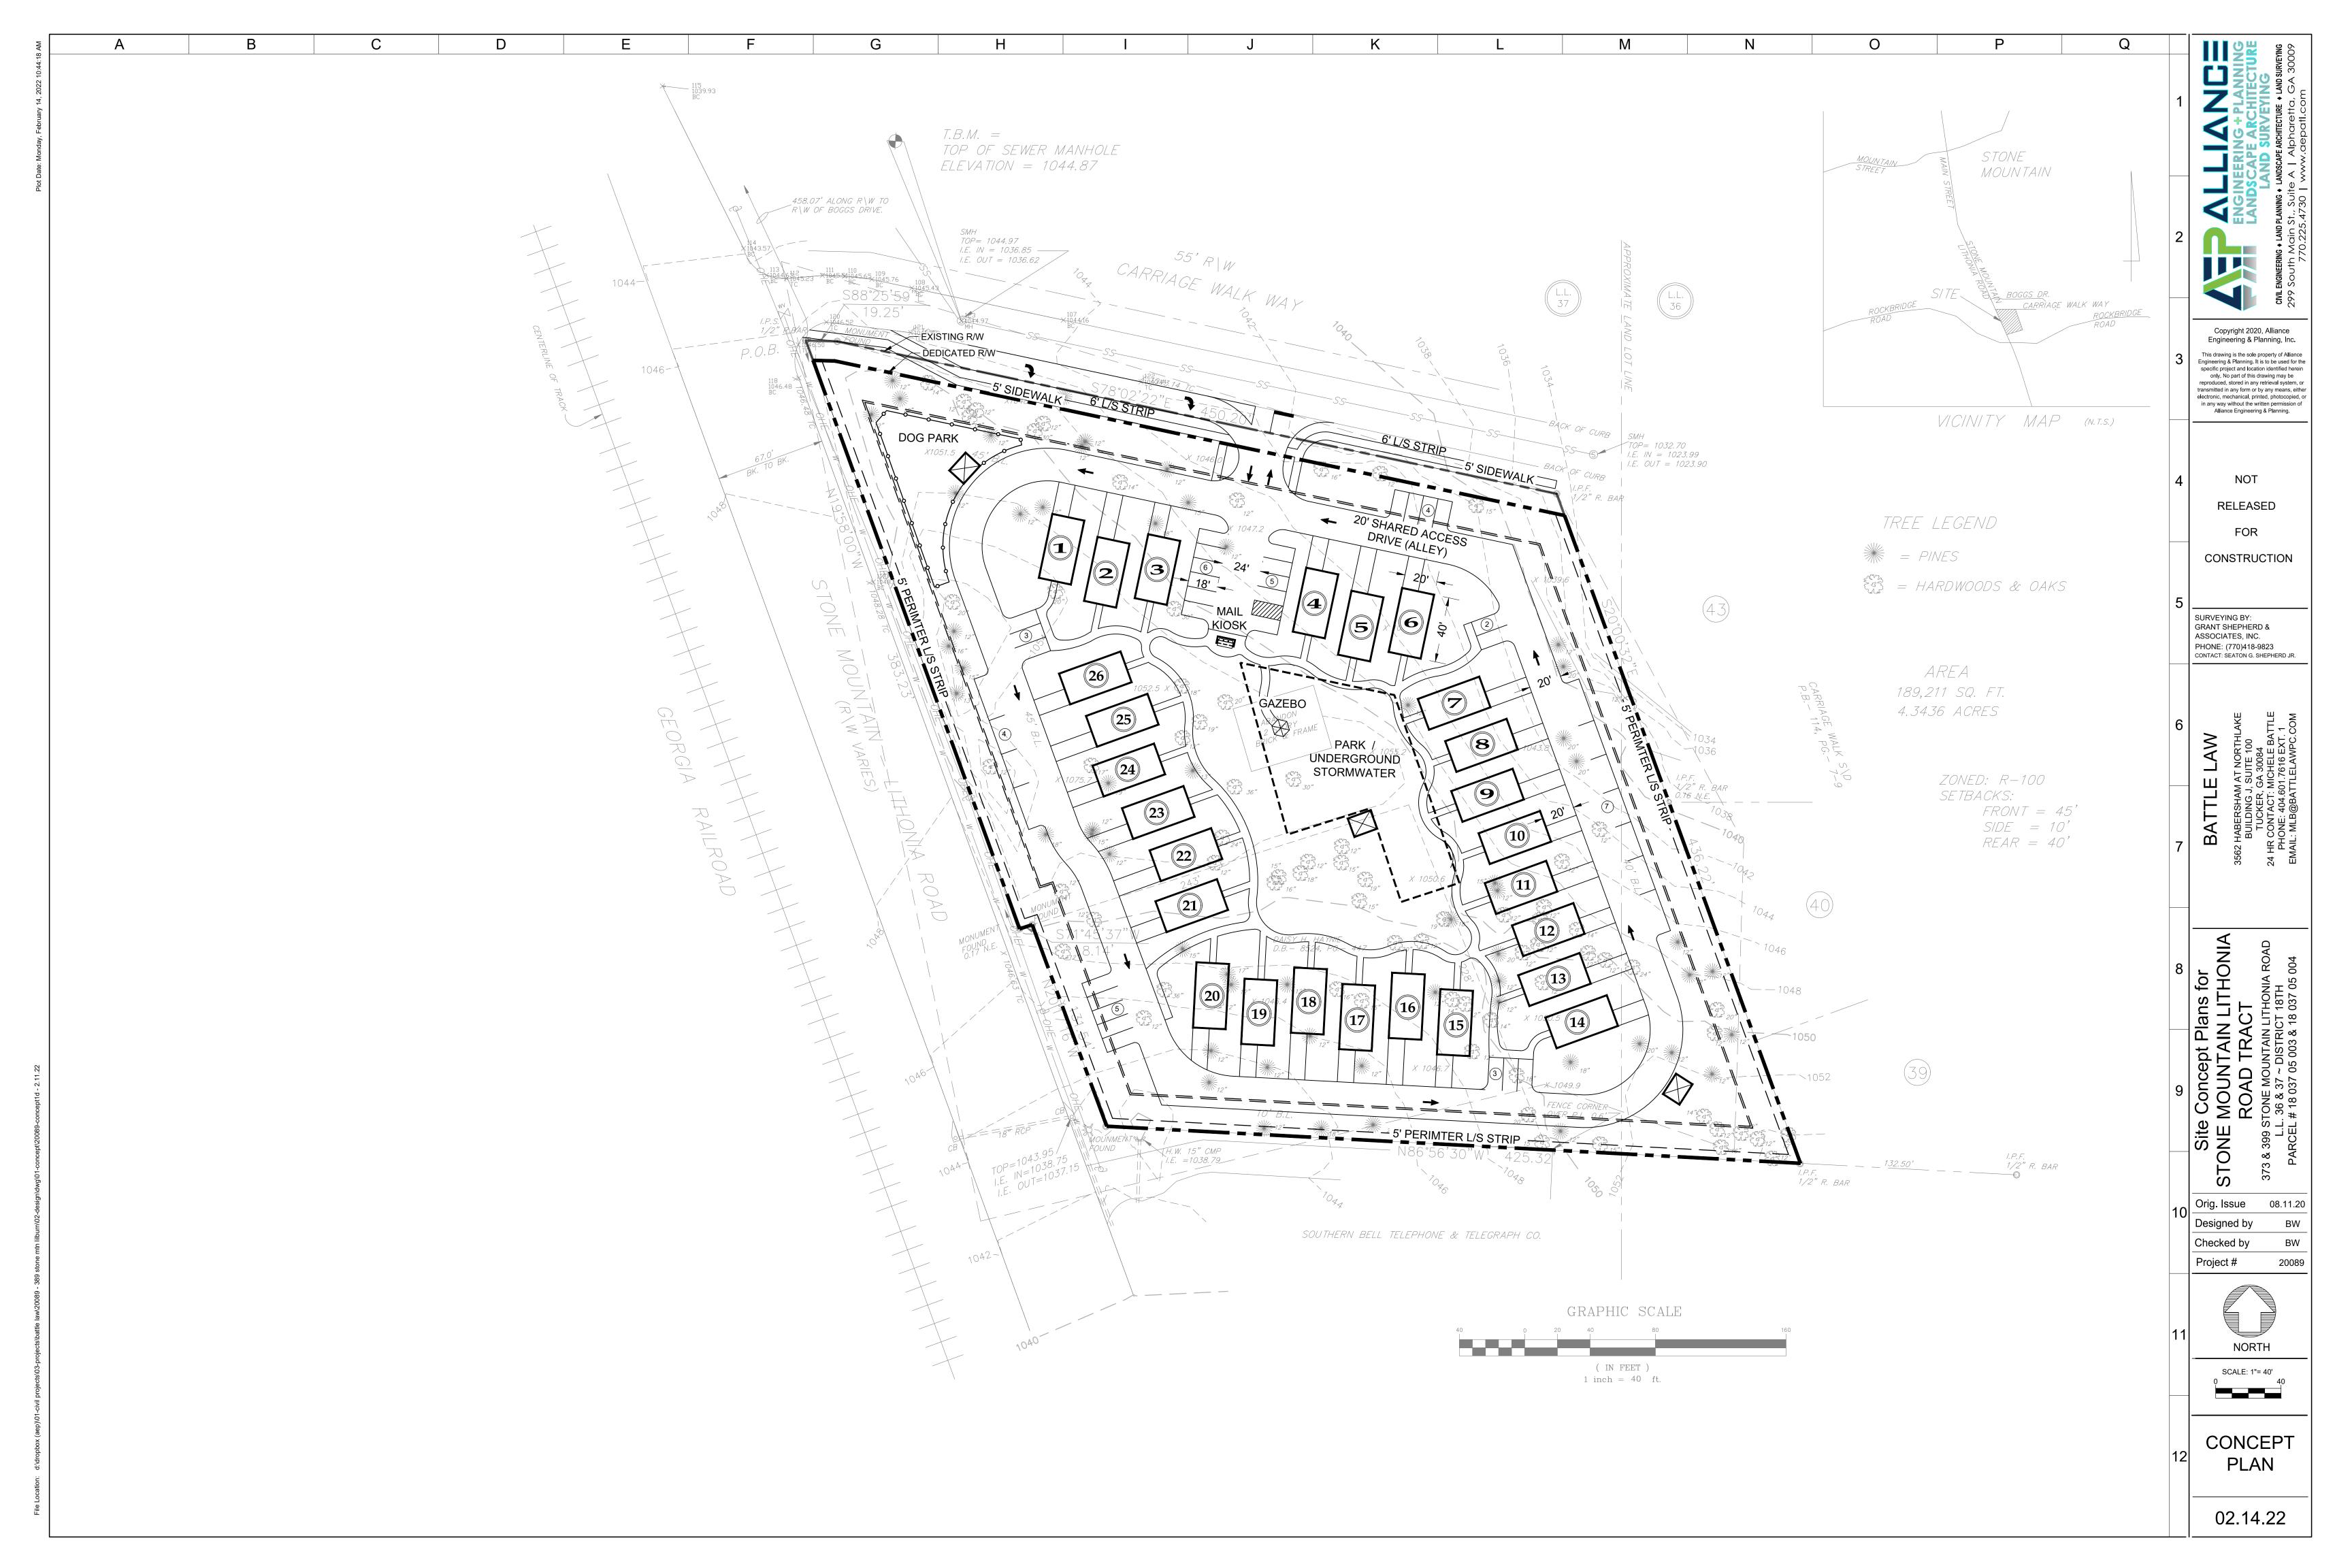

## Special Land Use Permit for Senior Housing

- 1. The development shall be in substantial conformity to the site plan titled, "Zoning Plan for Stone Mountain Lithonia Road Tract", prepared by Alliance and dated 8/11/2022, except that the underground detention facility shall be engineered and located to provide minimal risk of impacting the adjoining property to the north, subject to approval by staff of the Land Development Division.
- 2. A dog waste disposal station shall be provided in the Dog Walk Park.
- 3. The approval of this rezoning application by the Board of Commissioners has no bearing on other approvals by the Zoning Board of Appeals or other authority, whose decision should be based on the merits of the application before said authority.

## **SITE AND AREA ANALYSIS**

Proposed Density: 5.99 units/acre

**Proposed Units: 26** 

The subject property is comprised of two parcels that total 4.34 acres on the southeast corner of Stone Mountain Lithonia Road, a major arterial with an adjoining railroad track, and Carriage Walk Way, a local culde-sac street. The property is located approximately 880 feet north of the intersection of Stone Mountain Lithonia Road with Rockbridge Road, and approximately 1,117 feet from Wade Walker Park, which is located on the southwest corner of the intersection.

## **PROJECT DESCRIPTION**

The proposal under consideration is for a 23-unit cottage-style development with detached, one-story homes laid out around a central green space. The homes are on individual lots and face the central green space. The walkways from the front of each home lead to a path that winds its way around the central green space. A 20-foot wide private drive with street parking on its outer side circles around the perimeter of the development site and provides vehicular access to driveways at the rear of each home. Underground detention is located at the east side of the development site. In addition to the circular path, the green space is enhanced with a clubhouse and a community garden. A dog walk park is located at the southeast corner of the site. A decorative fence is proposed along both adjoining streets; it would be set back more than 10 feet from the property lines in a landscaped strip located along both streets and would be partially screened by plants in the landscape strip.

## **Compliance with District Standards**

| RSM STANDARD                       | REQUIRED/ALLOWED                                      | PROVIDED/PROPOSED                                                         | COMPLIANCE                         |
|------------------------------------|-------------------------------------------------------|---------------------------------------------------------------------------|------------------------------------|
| MAX. D.U.s/ACRE (BASE & W/BONUSES) | Base: 4 units/acre; With bonuses: 8 units/acre        | 5.30 units/acre                                                           | Yes, with bonuses                  |
| DENSITY BONUSES                    | Amenity Proximity = add'l. 20% units for each amenity | Grocery store w/in ¼ mile = add'l8 units: Park w/in ¼ mile – add'l8 units | Yes (4 + .8 + .8 = 5.6 units/acre) |

| RSM           | STANDARD                                           | REQUIRED/ALLOWED                                                                                                            | PROVIDED/PROPOSED                                                                            | COMPLIANCE                                                                            |
|---------------|----------------------------------------------------|-----------------------------------------------------------------------------------------------------------------------------|----------------------------------------------------------------------------------------------|---------------------------------------------------------------------------------------|
| (Appl         | OPEN SPACE icable if project is > 5<br>≥ 36 d.u.s) | Not applicable                                                                                                              | Not applicable                                                                               | Not applicable                                                                        |
| MIN.<br>BUFF  | TRANSITIONAL<br>ER                                 | 20 ft. adjacent to R districts on east and south sides of site                                                              | East side: 20 ft. graded and replanted buffer  South side: 0 ft.                             | Yes  Applicant intends to                                                             |
|               |                                                    |                                                                                                                             |                                                                                              | apply for variance                                                                    |
| MIN.          | LOT AREA                                           | 2,000 square feet                                                                                                           | 2,000 square feet                                                                            | Yes                                                                                   |
| MIN.          | LOT WIDTH                                          | 25 feet                                                                                                                     | 35 feet (typical)                                                                            | Yes                                                                                   |
| MAX.          | LOT COVERAGE                                       | 50% per lot                                                                                                                 | 50%                                                                                          | Yes                                                                                   |
| KS            | FRONT                                              | Min. 20 feet                                                                                                                | Approximately 60 – 65 feet                                                                   | Yes                                                                                   |
| SETBACKS      | INTERIOR SIDE                                      | 3 feet w/ min. 10 feet between buildings                                                                                    | Superseded by transitional buffer                                                            | N.A.                                                                                  |
| BUILDING      | SIDE – CORNER LOT                                  | Same as front setback                                                                                                       | Approximately 80 feet                                                                        | Yes                                                                                   |
| BUII          | REAR W/O ALLEY                                     | 20 feet                                                                                                                     | Superseded by transitional buffer                                                            | Yes                                                                                   |
|               | MUM UNIT SIZE/MAX.<br>DING FOOTPRINT               | 800 square feet/800 square feet                                                                                             | 800 square feet/1,000 square feet                                                            | Applicant intends to apply for variance from max. building footprint                  |
| MAX.          | BLDG. HEIGHT                                       | 2 stories and 35 ft.                                                                                                        | One story and 35 feet                                                                        | Yes                                                                                   |
| STREE<br>Walk | ETSCAPING – Carriage<br>Way                        | 6 foot landscape strip<br>back of curb, 5 foot<br>sidewalk, street trees<br>every 30 ft., light poles<br>every 100 feet max | 6 foot landscape strip back of curb, 5 foot sidewalk, street trees and light poles not shown | Yes; street trees and light<br>poles must comply or<br>variances will be<br>necessary |
|               | ETSCAPING – Stone<br>ntain Lithonia Road           | 6 foot landscape strip<br>back of curb, 10 foot<br>sidewalk, street trees<br>every 50 ft., light poles<br>every 80 feet max | 20-foot wide landscape strip next to existing sidewalk                                       | Variances will be necessary.                                                          |
| PARK          | ING                                                | Min. 2 /unit = 46 spaces;<br>Max. 4 /unit = 92 spaces                                                                       | 2 spaces (in driveway) + 25 visitor spaces = 71 spaces                                       | Yes                                                                                   |
| NORT          | INING WALLS AT<br>THEAST AND<br>THWEST CORNERS OF  | Max. 6 feet high if not<br>tiered or max. 12 feet<br>high if tiered                                                         | 10 feet high, not tiered                                                                     | The walls must be tiered or a variance will be required.                              |

| RSM STANDARD     | REQUIRED/ALLOWED                                                      | PROVIDED/PROPOSED                                                               | COMPLIANCE |
|------------------|-----------------------------------------------------------------------|---------------------------------------------------------------------------------|------------|
| DECORATIVE FENCE | Up to 6 ft. along a street; up to 8 ft. along interior property lines | 6ft. adjoining Carriage Walk<br>Way; 6 ft. adjoining Stone Mt.<br>Lithonia Road | Yes        |

- 1. The development shall be in substantial conformity to the site plan titled, "Zoning Plan for Stone Mountain Lithonia Road Tract", prepared by Alliance and dated 8/11/2022, except that the underground detention facility shall be engineered and located to provide minimal risk of impacting the adjoining property to the north, subject to approval by staff of the Land Development Division.
- 2. A dog waste disposal station shall be provided in the Dog Walk Park.
- 3. The approval of this rezoning application by the Board of Commissioners has no bearing on other approvals by the Zoning Board of Appeals or other authority, whose decision should be based on the merits of the application before said authority.