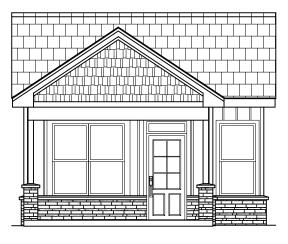

## **PROJECT DESCRIPTION**

The proposal under consideration is for a 23-unit cottage-style development with detached, one-story homes laid out around a central green space. The homes are on individual lots and face the central green space. The walkways from the front of each home lead to a path that winds its way around the central green space. A 20-foot wide private drive with street parking on its outer side circles around the perimeter of the development site and provides vehicular access to driveways at the rear of each home. Underground detention is located at the east side of the development site. In addition to the circular path, the green space is enhanced with a clubhouse and a community garden. A dog walk park is located at the southeast corner of the site. A decorative fence is proposed along both adjoining streets; it would be set back more than 10 feet from the property lines in a landscaped strip located along both streets and would be partially screened by plants in the landscape strip.