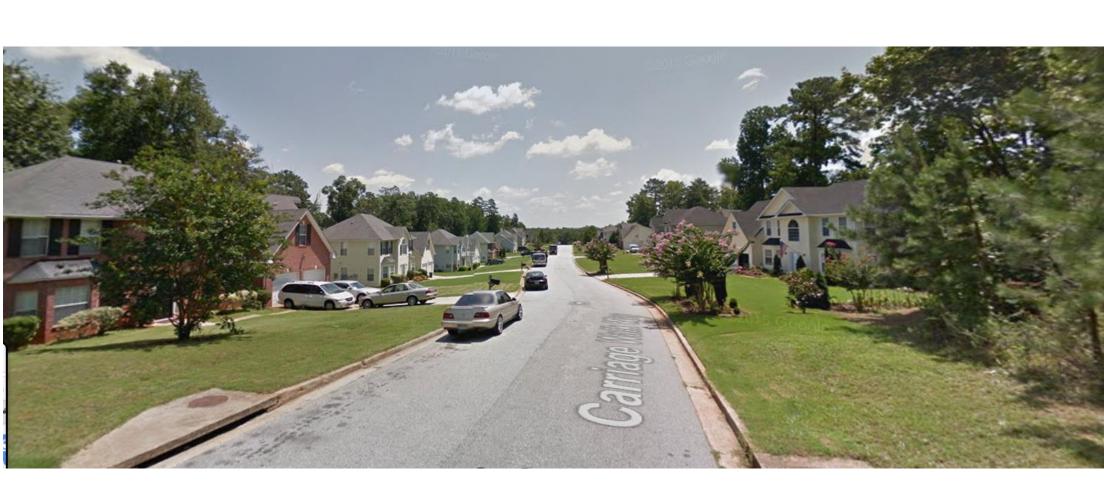

single-family home, and the southwest, where the property adjoins Stone Mountain Lithonia Road. The property is heavily wooded.

The surrounding area is predominantly residential. Properties to the north, east, and west, are developed for single-family homes and are zoned either R-100 or RSM. The adjoining property to the east, as well as properties across Carriage Walk Way, are zoned R-100 and are developed with single-family homes. The adjoining property to the south is used for an office although it is zoned R-100. The next adjoining properties on the east side of Stone Mountain Lithonia Road are part of a commercial node at the intersection of Stone Mountain Lithonia Road with Rockbridge Road. Commercial uses in this node include a Family Dollar store and the Rockbridge Place shopping center, which contains a grocery store and pharmacy. A four-story, 120-unit, senior housing development called *Harmony at Stone Mountain* is located behind the commercial uses that front on the northeast corner of the intersection. *Harmony at Stone Mountain* was approved in 2020 pursuant to CZ-10-1243605. Wade Walker Park is located at the southwest corner of the intersection.

# Comments – Public Works Transportation Division Z-22-124558 & SLUP-22-1245692, 373 Stone Mountain Lithonia Road

- South Stone Mountain Lithonia Road is classified as major arterial.
- Please see Zoning Code 5.4.3 and Land Development Code 14-190 for infrastructure improvements.
- Required right of way dedication of 50 feet from centerline or such that all public infrastructure
  is within right of way, whichever greater. Required: 6-foot sidewalk and 4-foot bike lane OR a
  10-foot multiuse path (preferred), 10-foot landscape strip (see Zoning 5.4.3 for options),
  pedestrian scale street lighting (contact: <a href="mailto:heftowler@dekalbcountyga.gov">heftowler@dekalbcountyga.gov</a>).
- Carriage Walk Way is classified as a local road. Improvements are required to bring the development's side of the road (from centerline of road) up to current standards. Required right of way dedication of 27.5 feet from centerline. Right of way dedication may impact lot size, set back requirements and lot yield.
- Required: 5-foot sidewalk 6-foot landscape strip (see Zoning 5.4.3 for options), pedestrian scale street lighting (contact: hefowler@dekalbcountyga.gov). Interior streets must be private.