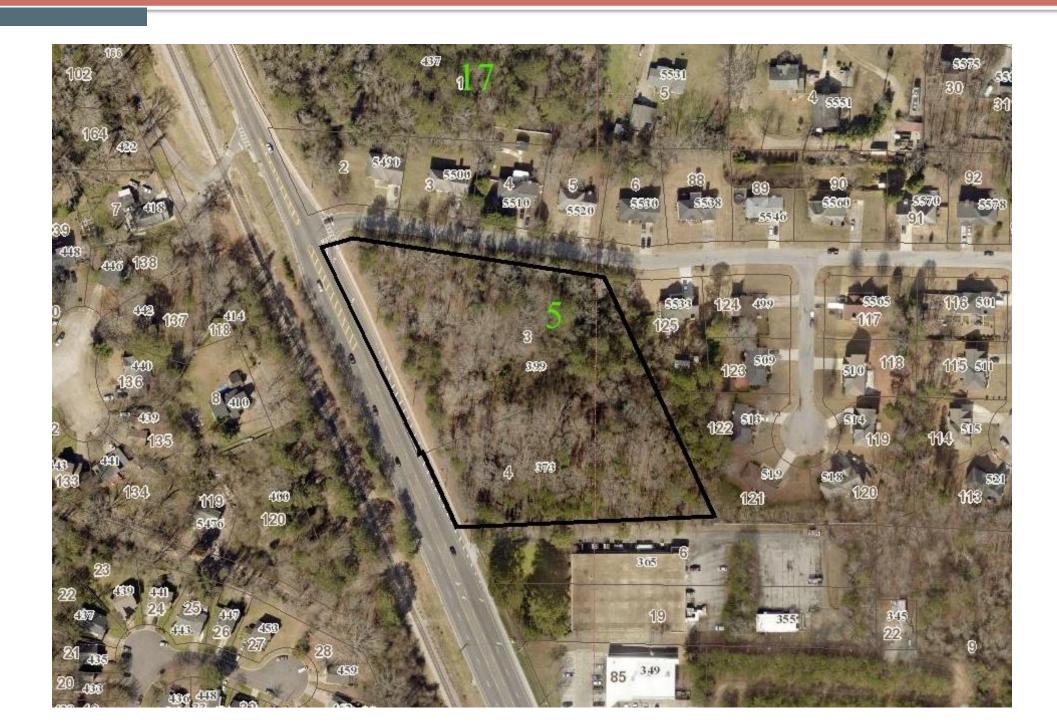

## **PURPOSE:**

Application of Battle Law, PC for a Special Land Use Permit (SLUP) to develop senior housing cottages within the RSM (Residential Small Lot Mix) District. The property is located on the southeast corner of Stone Mountain Lithonia Road and Carriage Walk Way, at 373 and 399 Stone Mountain Lithonia Road, Stone Mountain, Georgia. The property has approximately 512 feet of frontage on Stone Mountain Lithonia Road and 463 feet along Carriage Walk Way and contains 4.34 acres.

## **SITE AND AREA ANALYSIS**

Proposed Density: 5.99 units/acre

**Proposed Units: 26** 

The subject property is comprised of two parcels that total 4.34 acres on the southeast corner of Stone Mountain Lithonia Road, a major arterial with an adjoining railroad track, and Carriage Walk Way, a local culde-sac street. The property is located approximately 880 feet north of the intersection of Stone Mountain Lithonia Road with Rockbridge Road, and approximately 1,117 feet from Wade Walker Park, which is located on the southwest corner of the intersection.

single-family home, and the southwest, where the property adjoins Stone Mountain Lithonia Road. The property is heavily wooded.

The surrounding area is predominantly residential. Properties to the north, east, and west, are developed for single-family homes and are zoned either R-100 or RSM. The adjoining property to the east, as well as properties across Carriage Walk Way, are zoned R-100 and are developed with single-family homes. The adjoining property to the south is used for an office although it is zoned R-100. The next adjoining properties on the east side of Stone Mountain Lithonia Road are part of a commercial node at the intersection of Stone Mountain Lithonia Road with Rockbridge Road. Commercial uses in this node include a Family Dollar store and the Rockbridge Place shopping center, which contains a grocery store and pharmacy. A four-story, 120-unit, senior housing development called *Harmony at Stone Mountain* is located behind the commercial uses that front on the northeast corner of the intersection. *Harmony at Stone Mountain* was approved in 2020 pursuant to CZ-10-1243605. Wade Walker Park is located at the southwest corner of the intersection.

## **PROJECT DESCRIPTION**

The proposal under consideration is for a 23-unit cottage-style development with detached, one-story homes laid out around a central green space. The homes are on individual lots and face the central green space. The walkways from the front of each home lead to a path that winds its way around the central green space. A 20-foot wide private drive with street parking on its outer side circles around the perimeter of the development site and provides vehicular access to driveways at the rear of each home. Underground detention is located at the east side of the development site. In addition to the circular path, the green space is enhanced with a clubhouse and a community garden. A dog walk park is located at the southeast corner of the site. A decorative fence is proposed along both adjoining streets; it would be set back more than 10 feet from the property lines in a landscaped strip located along both streets and would be partially screened by plants in the landscape strip.