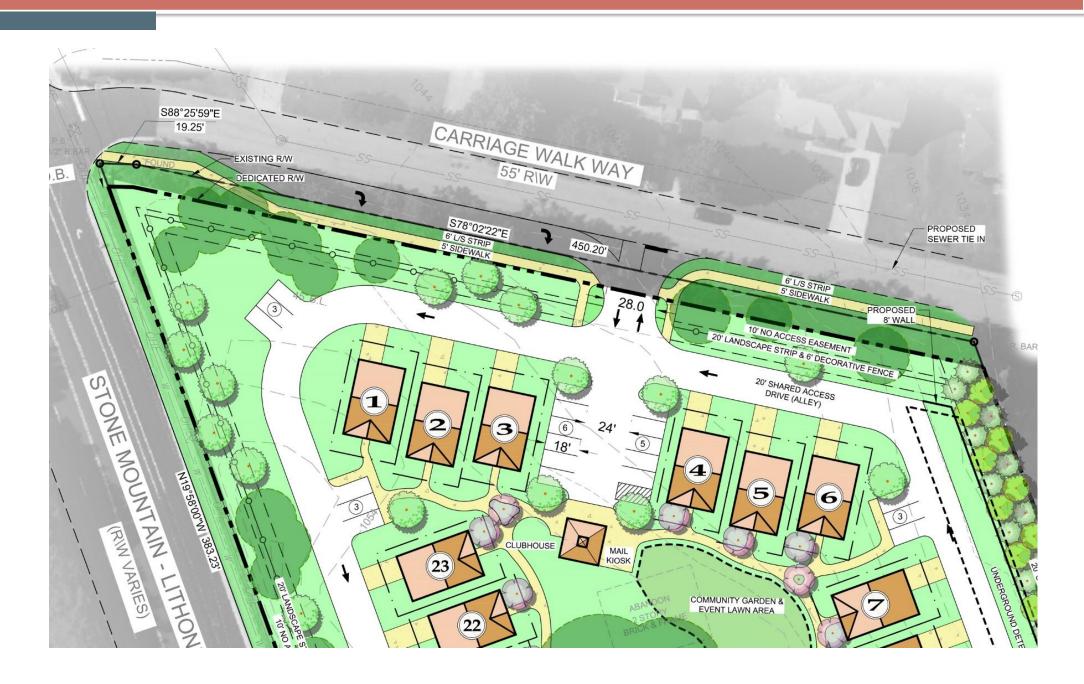

## **PROJECT DESCRIPTION**

The proposal under consideration is for a 23-unit cottage-style development with detached, one-story homes laid out around a central green space. The homes are on individual lots and face the central green space. The walkways from the front of each home lead to a path that winds its way around the central green space. A 20-foot wide private drive with street parking on its outer side circles around the perimeter of the development site and provides vehicular access to driveways at the rear of each home. Underground detention is located at the east side of the development site. In addition to the circular path, the green space is enhanced with a clubhouse and a community garden. A dog walk park is located at the southeast corner of the site. A decorative fence is proposed along both adjoining streets; it would be set back more than 10 feet from the property lines in a landscaped strip located along both streets and would be partially screened by plants in the landscape strip.

## **Compliance with District Standards**

| RSM STANDARD                       | REQUIRED/ALLOWED                                      | PROVIDED/PROPOSED                                                         | COMPLIANCE                         |
|------------------------------------|-------------------------------------------------------|---------------------------------------------------------------------------|------------------------------------|
| MAX. D.U.s/ACRE (BASE & W/BONUSES) | Base: 4 units/acre; With bonuses: 8 units/acre        | 5.30 units/acre                                                           | Yes, with bonuses                  |
| DENSITY BONUSES                    | Amenity Proximity = add'l. 20% units for each amenity | Grocery store w/in ¼ mile = add'l8 units: Park w/in ¼ mile – add'l8 units | Yes (4 + .8 + .8 = 5.6 units/acre) |

| RSM           | STANDARD                                           | REQUIRED/ALLOWED                                                                                                            | PROVIDED/PROPOSED                                                                            | COMPLIANCE                                                                            |
|---------------|----------------------------------------------------|-----------------------------------------------------------------------------------------------------------------------------|----------------------------------------------------------------------------------------------|---------------------------------------------------------------------------------------|
| (Appl         | OPEN SPACE icable if project is > 5<br>≥ 36 d.u.s) | Not applicable                                                                                                              | Not applicable                                                                               | Not applicable                                                                        |
| MIN.<br>BUFF  | TRANSITIONAL<br>ER                                 | 20 ft. adjacent to R districts on east and south sides of site                                                              | East side: 20 ft. graded and replanted buffer  South side: 0 ft.                             | Yes  Applicant intends to                                                             |
|               |                                                    |                                                                                                                             |                                                                                              | apply for variance                                                                    |
| MIN.          | LOT AREA                                           | 2,000 square feet                                                                                                           | 2,000 square feet                                                                            | Yes                                                                                   |
| MIN.          | LOT WIDTH                                          | 25 feet                                                                                                                     | 35 feet (typical)                                                                            | Yes                                                                                   |
| MAX.          | LOT COVERAGE                                       | 50% per lot                                                                                                                 | 50%                                                                                          | Yes                                                                                   |
| KS            | FRONT                                              | Min. 20 feet                                                                                                                | Approximately 60 – 65 feet                                                                   | Yes                                                                                   |
| SETBACKS      | INTERIOR SIDE                                      | 3 feet w/ min. 10 feet between buildings                                                                                    | Superseded by transitional buffer                                                            | N.A.                                                                                  |
| BUILDING      | SIDE – CORNER LOT                                  | Same as front setback                                                                                                       | Approximately 80 feet                                                                        | Yes                                                                                   |
| BUII          | REAR W/O ALLEY                                     | 20 feet                                                                                                                     | Superseded by transitional buffer                                                            | Yes                                                                                   |
|               | MUM UNIT SIZE/MAX.<br>DING FOOTPRINT               | 800 square feet/800 square feet                                                                                             | 800 square feet/1,000 square feet                                                            | Applicant intends to apply for variance from max. building footprint                  |
| MAX.          | BLDG. HEIGHT                                       | 2 stories and 35 ft.                                                                                                        | One story and 35 feet                                                                        | Yes                                                                                   |
| STREE<br>Walk | ETSCAPING – Carriage<br>Way                        | 6 foot landscape strip<br>back of curb, 5 foot<br>sidewalk, street trees<br>every 30 ft., light poles<br>every 100 feet max | 6 foot landscape strip back of curb, 5 foot sidewalk, street trees and light poles not shown | Yes; street trees and light<br>poles must comply or<br>variances will be<br>necessary |
|               | ETSCAPING – Stone<br>ntain Lithonia Road           | 6 foot landscape strip<br>back of curb, 10 foot<br>sidewalk, street trees<br>every 50 ft., light poles<br>every 80 feet max | 20-foot wide landscape strip next to existing sidewalk                                       | Variances will be necessary.                                                          |
| PARK          | ING                                                | Min. 2 /unit = 46 spaces;<br>Max. 4 /unit = 92 spaces                                                                       | 2 spaces (in driveway) + 25 visitor spaces = 71 spaces                                       | Yes                                                                                   |
| NORT          | INING WALLS AT<br>THEAST AND<br>THWEST CORNERS OF  | Max. 6 feet high if not<br>tiered or max. 12 feet<br>high if tiered                                                         | 10 feet high, not tiered                                                                     | The walls must be tiered or a variance will be required.                              |

| RSM STANDARD     | REQUIRED/ALLOWED                                                      | PROVIDED/PROPOSED                                                               | COMPLIANCE |
|------------------|-----------------------------------------------------------------------|---------------------------------------------------------------------------------|------------|
| DECORATIVE FENCE | Up to 6 ft. along a street; up to 8 ft. along interior property lines | 6ft. adjoining Carriage Walk<br>Way; 6 ft. adjoining Stone Mt.<br>Lithonia Road | Yes        |