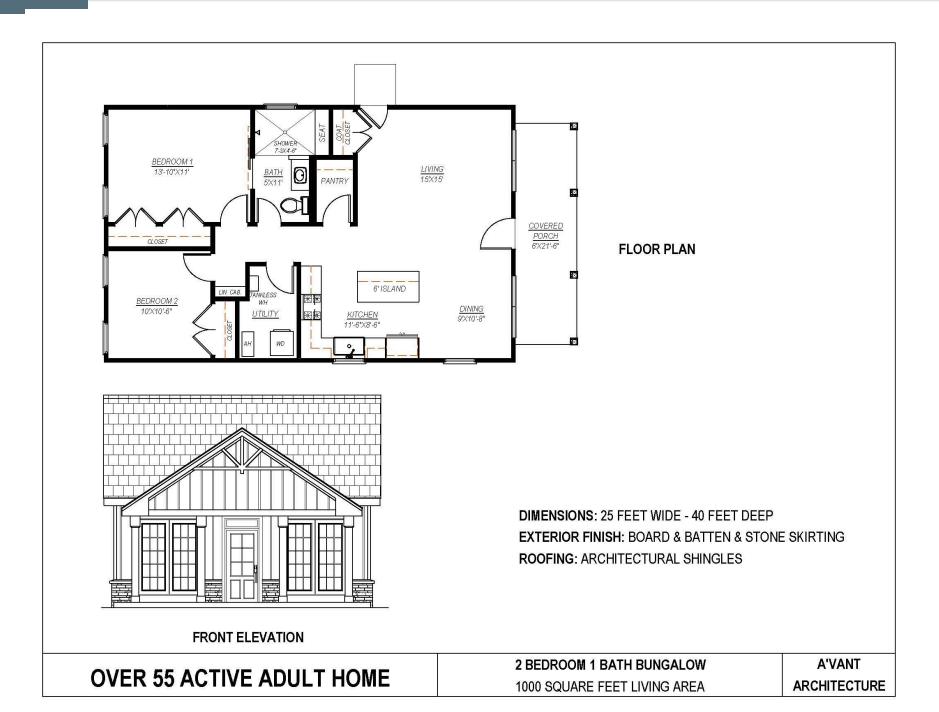

## **PROJECT DESCRIPTION**

The proposal under consideration is for a 23-unit cottage-style development with detached, one-story homes laid out around a central green space. The homes are on individual lots and face the central green space. The walkways from the front of each home lead to a path that winds its way around the central green space. A 20-foot wide private drive with street parking on its outer side circles around the perimeter of the development site and provides vehicular access to driveways at the rear of each home. Underground detention is located at the east side of the development site. In addition to the circular path, the green space is enhanced with a clubhouse and a community garden. A dog walk park is located at the southeast corner of the site. A decorative fence is proposed along both adjoining streets; it would be set back more than 10 feet from the property lines in a landscaped strip located along both streets and would be partially screened by plants in the landscape strip.

The floor plans submitted by the applicant indicate that the homes will comply with these regulations. Compliance will be checked during review of the site plan and floor plans that are required for the land disturbance permit and the building permits.