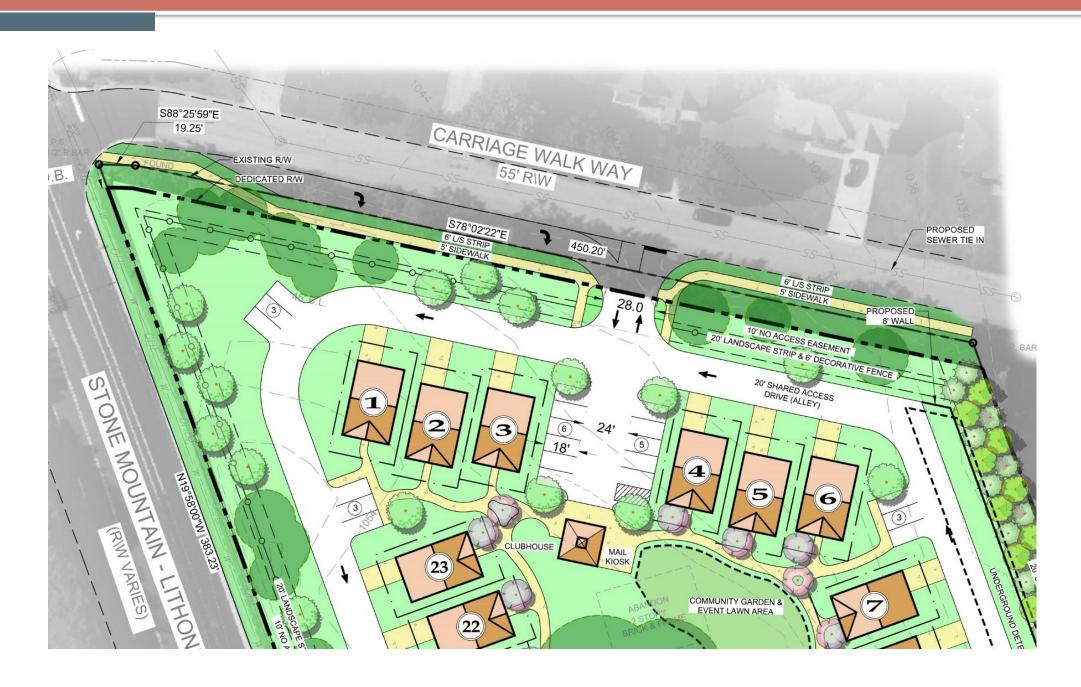

#### **PROJECT DESCRIPTION**

The proposal under consideration is for a 23-unit cottage-style development with detached, one-story homes laid out around a central green space. The homes are on individual lots and face the central green space. The walkways from the front of each home lead to a path that winds its way around the central green space. A 20-foot wide private drive with street parking on its outer side circles around the perimeter of the development site and provides vehicular access to driveways at the rear of each home. Underground detention is located at the east side of the development site. In addition to the circular path, the green space is enhanced with a clubhouse and a community garden. A dog walk park is located at the southeast corner of the site. A decorative fence is proposed along both adjoining streets; it would be set back more than 10 feet from the property lines in a landscaped strip located along both streets and would be partially screened by plants in the landscape strip.

# Comments – Public Works Transportation Division Z-22-124558 & SLUP-22-1245692, 373 Stone Mountain Lithonia Road

- South Stone Mountain Lithonia Road is classified as major arterial.
- Please see Zoning Code 5.4.3 and Land Development Code 14-190 for infrastructure improvements.
- Required right of way dedication of 50 feet from centerline or such that all public infrastructure
  is within right of way, whichever greater. Required: 6-foot sidewalk and 4-foot bike lane OR a
  10-foot multiuse path (preferred), 10-foot landscape strip (see Zoning 5.4.3 for options),
  pedestrian scale street lighting (contact: <a href="mailto:heftowler@dekalbcountyga.gov">heftowler@dekalbcountyga.gov</a>).
- Carriage Walk Way is classified as a local road. Improvements are required to bring the development's side of the road (from centerline of road) up to current standards. Required right of way dedication of 27.5 feet from centerline. Right of way dedication may impact lot size, set back requirements and lot yield.
- Required: 5-foot sidewalk 6-foot landscape strip (see Zoning 5.4.3 for options), pedestrian scale street lighting (contact: hefowler@dekalbcountyga.gov). Interior streets must be private.