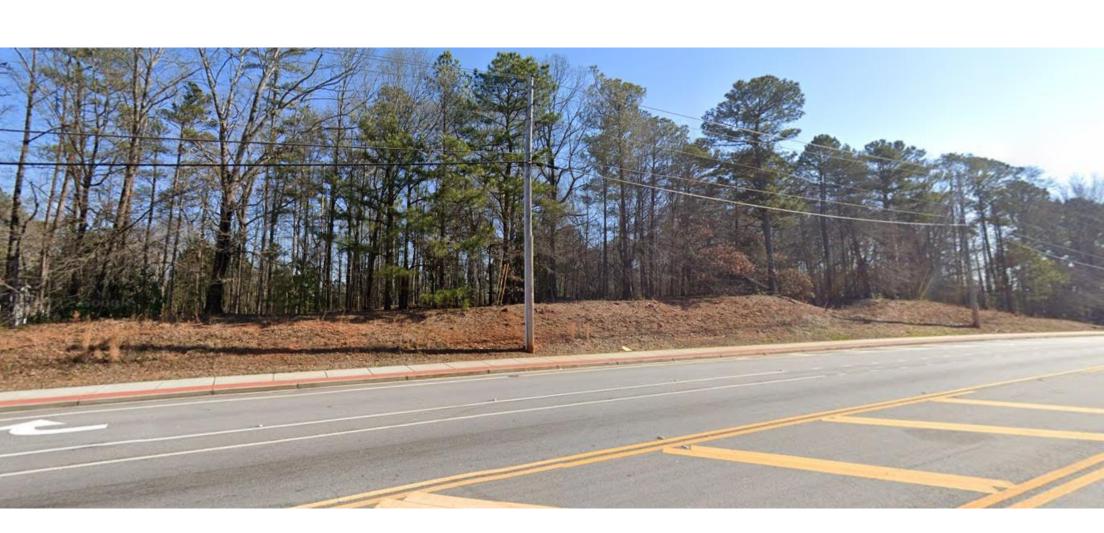

Lithonia Road with Rockbridge Road, and approximately 1,117 feet from Wade Walker Park, which is located on the southwest corner of the intersection.

The buildable area of the development site is approximately 6 feet above the grade of the adjoining sidewalk along Stone Mountain Lithonia Road. The center of the site is relatively level, but the topography slopes downward on the edges of the site towards the northeast, where the adjoining property is developed with a single-family home, and the southwest, where the property adjoins Stone Mountain Lithonia Road. The property is heavily wooded.

Pedestrian connections from the subject property to the commercial node at Stone Mountain Lithonia Road and Rockbridge Road are fair. Five- to six-foot sidewalks are located along both North Stone Mountain Lithonia Road and Rockbridge Road, and provide access between the subject property, the intersection, and Wade Walker Park. However, there is no landscape strip between the sidewalk and curb that would buffer pedestrians from traffic along these busy streets, and the sidewalk is interrupted in numerous locations by wide curb cuts that allow vehicular access to non-residential uses. The curb cuts do not have demarcated pedestrian crossings. Thus, the sidewalks and intersection allow but do not encourage walking from the subject property to surrounding amenities and services. This is a heightened problem for seniors who may no longer drive and who need more time to cross intersections than younger pedestrians. Possible future County improvements to the pedestrian infrastructure might alleviate these problems.