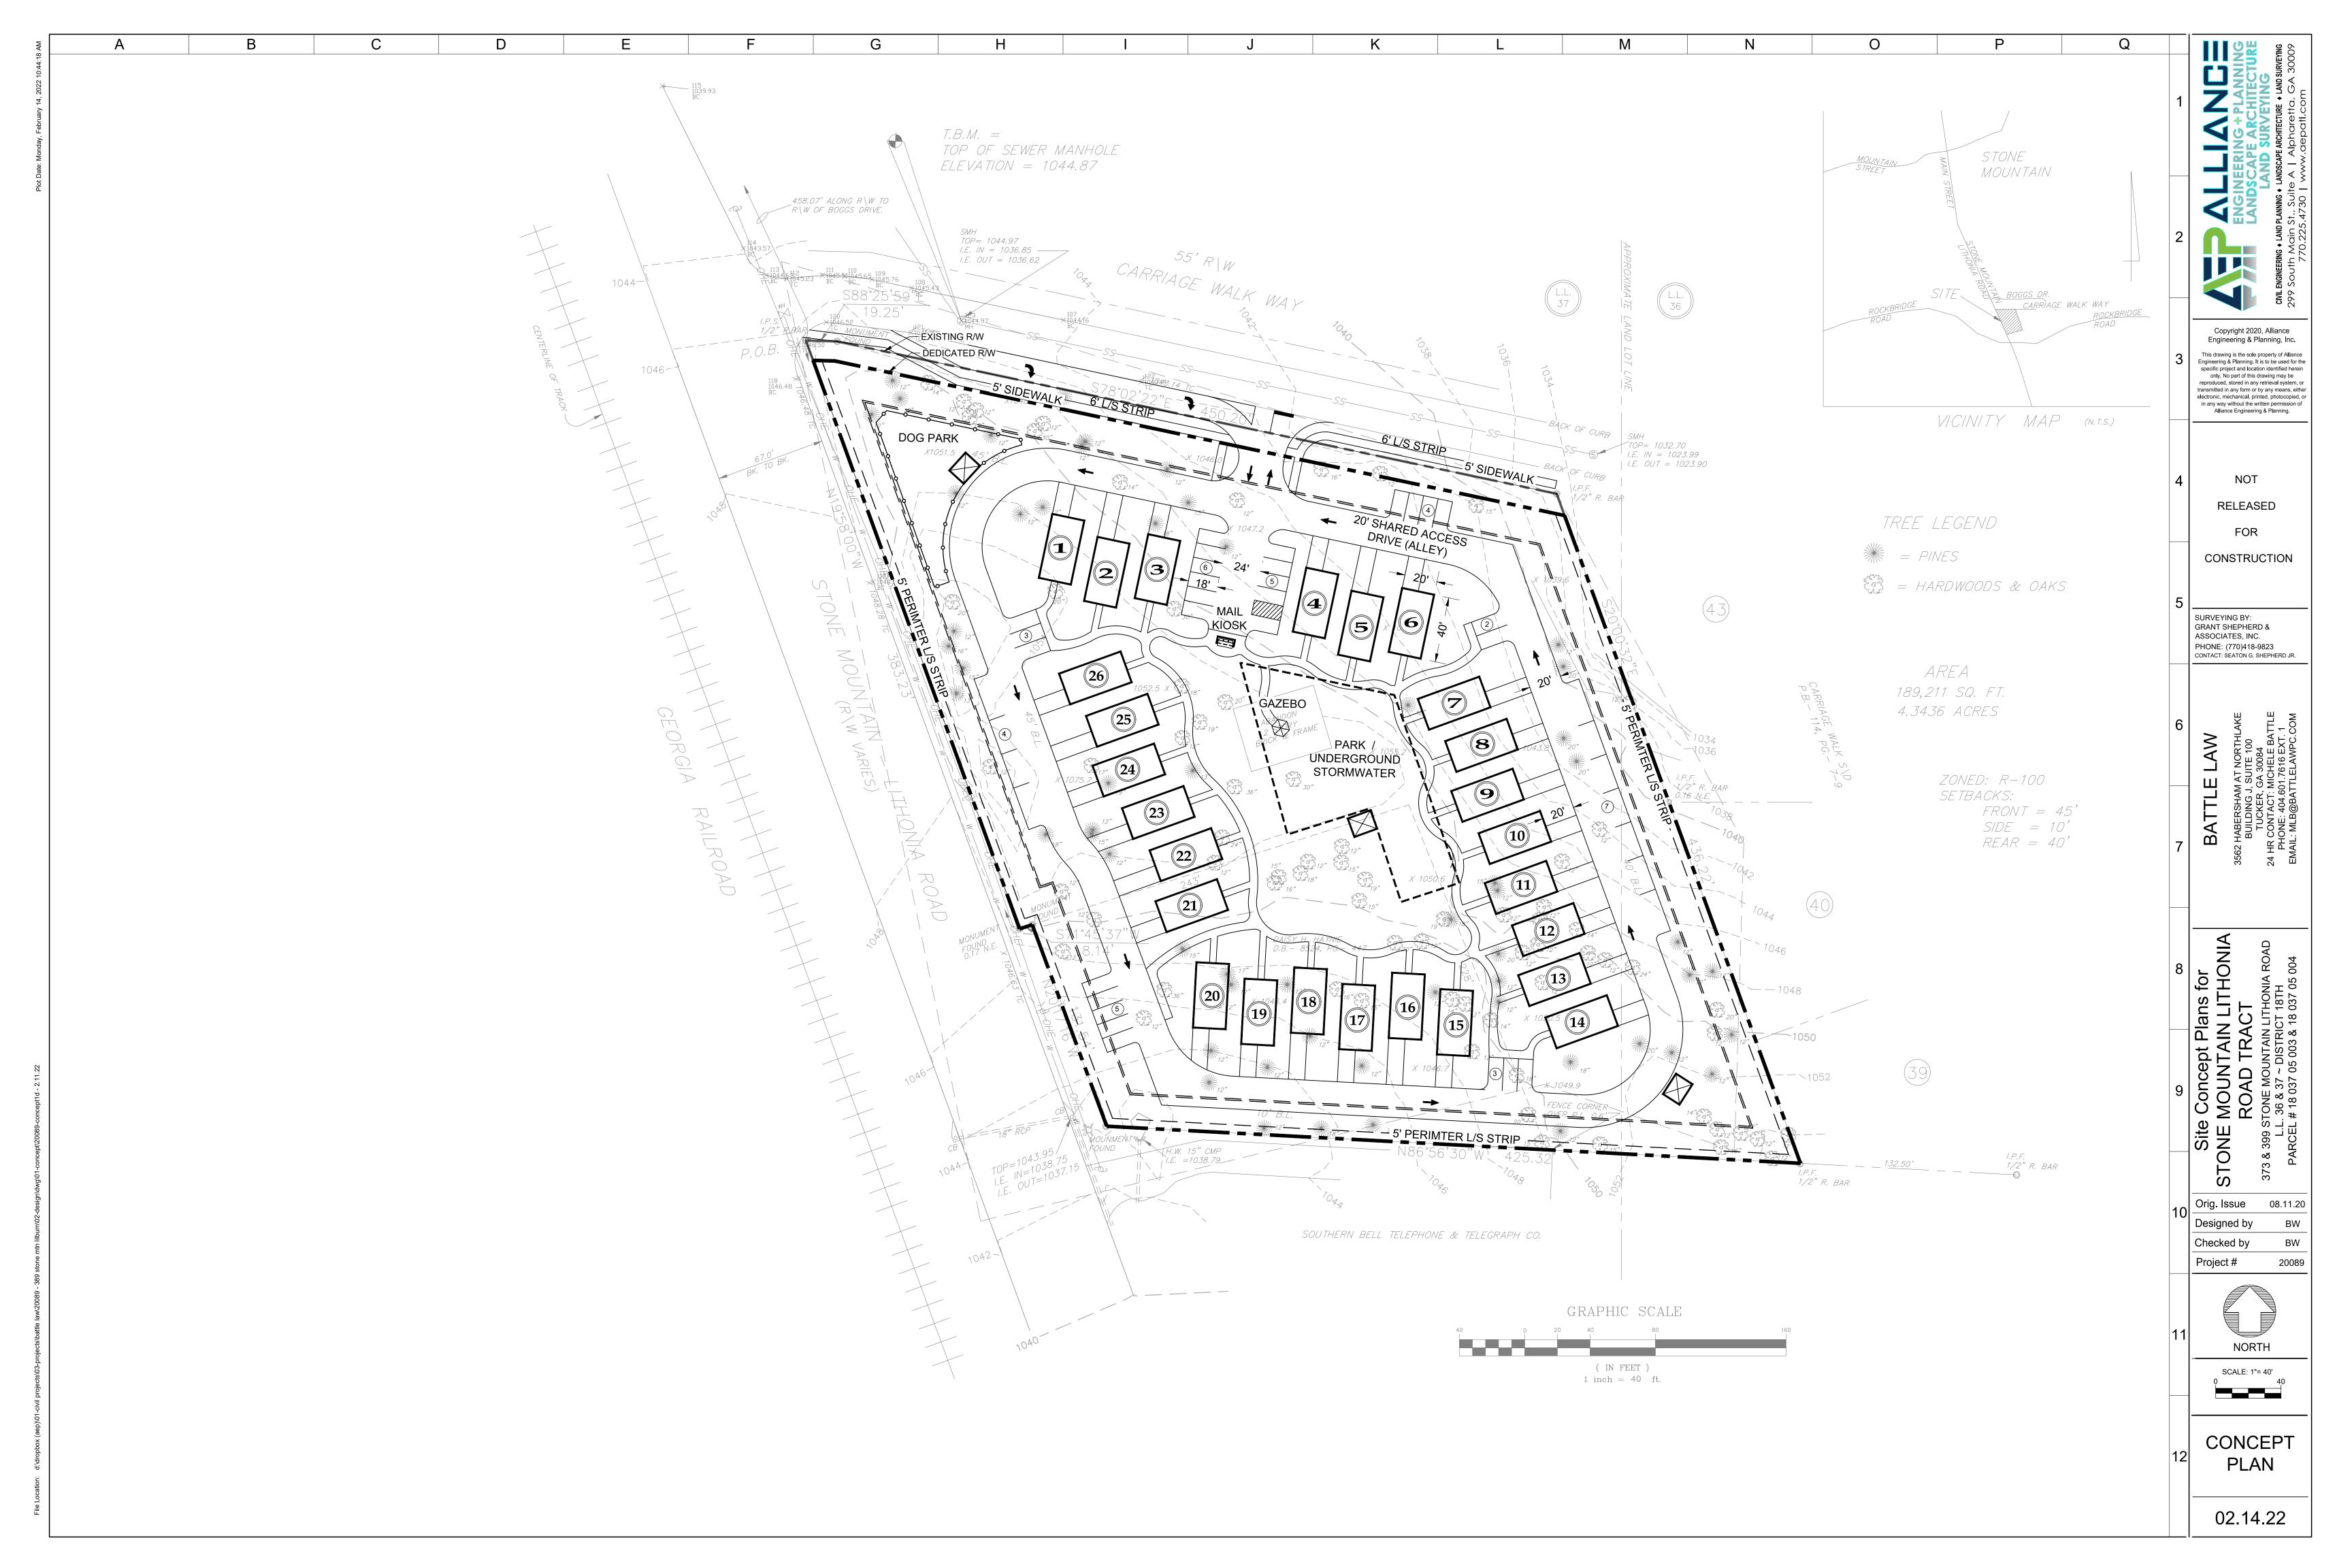

# Z-22-1245558 (2022-1483) Recommended Conditions – May 2022 373 Stone Mountain-Lithonia Road

- 1. The development shall be in substantial conformity to the site plan titled, "Zoning Plan for Stone Mountain Lithonia Road Tract", prepared by Alliance and dated 8/11/2022, except that the underground detention facility shall be engineered and located to provide minimal risk of impacting the adjoining property to the north, subject to approval by staff of the Land Development Division.
- 2. A dog waste disposal station shall be provided in the Dog Walk Park.
- 3. The approval of this rezoning application by the Board of Commissioners has no bearing on other approvals by the Zoning Board of Appeals or other authority, whose decision should be based on the merits of the application before said authority.

#### **SITE AND AREA ANALYSIS**

The subject property is comprised of two parcels that total 4.34 acres on the southeast corner of Stone Mountain Lithonia Road, a major arterial with an adjoining railroad track, and Carriage Walk Way, a local culde-sac street. The property is located approximately 880 feet north of the intersection of Stone Mountain

Lithonia Road with Rockbridge Road, and approximately 1,117 feet from Wade Walker Park, which is located on the southwest corner of the intersection.

The buildable area of the development site is approximately 6 feet above the grade of the adjoining sidewalk along Stone Mountain Lithonia Road. The center of the site is relatively level, but the topography slopes downward on the edges of the site towards the northeast, where the adjoining property is developed with a single-family home, and the southwest, where the property adjoins Stone Mountain Lithonia Road. The property is heavily wooded.

The surrounding area is predominantly residential. Properties to the north, east, and west, are developed for single-family homes and are zoned either R-100 or RSM. The adjoining property to the east, as well as properties across Carriage Walk Way, are zoned R-100 and are developed with single-family homes. The adjoining property to the south is used for an office although it is zoned R-100. The next adjoining properties on the east side of Stone Mountain Lithonia Road are part of a commercial node at the intersection of Stone Mountain Lithonia Road with Rockbridge Road. Commercial uses in this node include a Family Dollar store and the Rockbridge Place shopping center, which contains a grocery store and pharmacy. A four-story, 120-unit, senior housing development called *Harmony at Stone Mountain* is located behind the commercial uses that front on the northeast corner of the intersection. *Harmony at Stone Mountain* was approved in 2020 pursuant to CZ-10-1243605. Wade Walker Park is located at the southwest corner of the intersection.

#### **PROJECT DESCRIPTION**

The proposal under consideration is for a 23-unit cottage-style development with detached, one-story homes laid out around a central green space. The homes are on individual lots and face the central green space. The walkways from the front of each home lead to a path that winds its way around the central green space. A 20-foot wide private drive with street parking on its outer side circles around the perimeter of the development site and provides vehicular access to driveways at the rear of each home. Underground detention is located at the east side of the development site. In addition to the circular path, the green space is enhanced with a clubhouse and a community garden. A dog walk park is located at the southeast corner of the site. A decorative fence is proposed along both adjoining streets; it would be set back more than 10 feet from the property lines in a landscaped strip located along both streets and would be partially screened by plants in the landscape strip.

## **Compliance with District Standards**

| RSM           | STANDARD                             | REQUIRED/ALLOWED                                                                                                            | PROVIDED/PROPOSED                                                                                                   | COMPLIANCE                                                                   |
|---------------|--------------------------------------|-----------------------------------------------------------------------------------------------------------------------------|---------------------------------------------------------------------------------------------------------------------|------------------------------------------------------------------------------|
|               | D.U.s/ACRE (BASE &<br>DNUSES)        | Base: 4 units/acre; With bonuses: 8 units/acre                                                                              | 5.30 units/acre                                                                                                     | Yes, with bonuses                                                            |
| RSM           | STANDARD                             | REQUIRED/ALLOWED                                                                                                            | PROVIDED/PROPOSED                                                                                                   | COMPLIANCE                                                                   |
| DENS          | ITY BONUSES                          | Amenity Proximity = add'l. 20% units for each amenity                                                                       | Grocery store w/in ¼ mile = add'l8 units: Wade Walker Park w/in ¼ mile – add'l8 units  4 + .8 + .8 = 5.6 units/acre | Yes                                                                          |
| (Appl         | OPEN SPACE icable if project is > 5  | Not applicable                                                                                                              | Not applicable                                                                                                      | Not applicable                                                               |
| MIN.<br>BUFF  | TRANSITIONAL<br>ER                   | 20 ft. adjacent to R districts on east and south sides of site                                                              | East side: 20 ft. graded and replanted buffer  South side: 0 ft.                                                    | Yes  Applicant intends to apply for variance                                 |
| MIN.          | LOT AREA                             | 2,000 square feet                                                                                                           | 2,000 square feet                                                                                                   | Yes                                                                          |
| MIN.          | LOT WIDTH                            | 25 feet                                                                                                                     | 35 feet (typical)                                                                                                   | Yes                                                                          |
| MAX.          | LOT COVERAGE                         | 50% per lot                                                                                                                 | 50%                                                                                                                 | Yes                                                                          |
| KS            | FRONT                                | Min. 20 feet                                                                                                                | Approximately 60 – 65 feet                                                                                          | Yes                                                                          |
| SETBACKS      | INTERIOR SIDE                        | 3 feet w/ min. 10 feet between buildings                                                                                    | Superseded by transitional buffer                                                                                   | N.A.                                                                         |
| DING          | SIDE – CORNER LOT                    | Same as front setback                                                                                                       | Approximately 80 feet                                                                                               | Yes                                                                          |
| BUILDI        | REAR W/O ALLEY                       | 20 feet                                                                                                                     | Superseded by transitional buffer                                                                                   | Yes                                                                          |
|               | MUM UNIT SIZE/MAX.<br>DING FOOTPRINT | 800 square feet/800 square feet                                                                                             | 800 square feet/1,000 square feet                                                                                   | Applicant intends to apply for variance from max. building footprint         |
| MAX.          | BLDG. HEIGHT                         | 2 stories and 35 ft.                                                                                                        | One story and 35 feet                                                                                               | Yes                                                                          |
| STREE<br>Walk | ETSCAPING – Carriage<br>Way          | 6 foot landscape strip<br>back of curb, 5 foot<br>sidewalk, street trees<br>every 30 ft., light poles<br>every 100 feet max | 6 foot landscape strip back of<br>curb, 5 foot sidewalk, street<br>trees and light poles not shown                  | Yes; street trees and light poles must comply or variances will be necessary |

| RSM STANDARD                                                        | REQUIRED/ALLOWED                                                                                                            | PROVIDED/PROPOSED                                                               | COMPLIANCE                                               |
|---------------------------------------------------------------------|-----------------------------------------------------------------------------------------------------------------------------|---------------------------------------------------------------------------------|----------------------------------------------------------|
| STREETSCAPING – Stone<br>Mountain Lithonia Road                     | 6 foot landscape strip<br>back of curb, 10 foot<br>sidewalk, street trees<br>every 50 ft., light poles<br>every 80 feet max | 20-foot wide landscape strip next to existing sidewalk                          | Variances will be necessary.                             |
| PARKING                                                             | Min. 2 /unit = 46 spaces;<br>Max. 4 /unit = 92 spaces                                                                       | 2 spaces (in driveway) + 25 visitor spaces = 71 spaces                          | Yes                                                      |
| RETAINING WALLS AT<br>NORTHEAST AND<br>SOUTHWEST CORNERS OF<br>SITE | Max. 6 feet high if not<br>tiered or max. 12 feet<br>high if tiered                                                         | 10 feet high, not tiered                                                        | The walls must be tiered or a variance will be required. |
| DECORATIVE FENCE                                                    | Up to 6 ft. along a street; up to 8 ft. along interior property lines                                                       | 6ft. adjoining Carriage Walk<br>Way; 6 ft. adjoining Stone Mt.<br>Lithonia Road | Yes                                                      |

- 1. The development shall be in substantial conformity to the site plan titled, "Zoning Plan for Stone Mountain Lithonia Road Tract", prepared by Alliance and dated 8/11/2022, except that the underground detention facility shall be engineered and located to provide minimal risk of impacting the adjoining property to the north, subject to approval by staff of the Land Development Division.
- 2. A dog waste disposal station shall be provided in the Dog Walk Park.
- 3. The approval of this rezoning application by the Board of Commissioners has no bearing on other approvals by the Zoning Board of Appeals or other authority, whose decision should be based on the merits of the application before said authority.