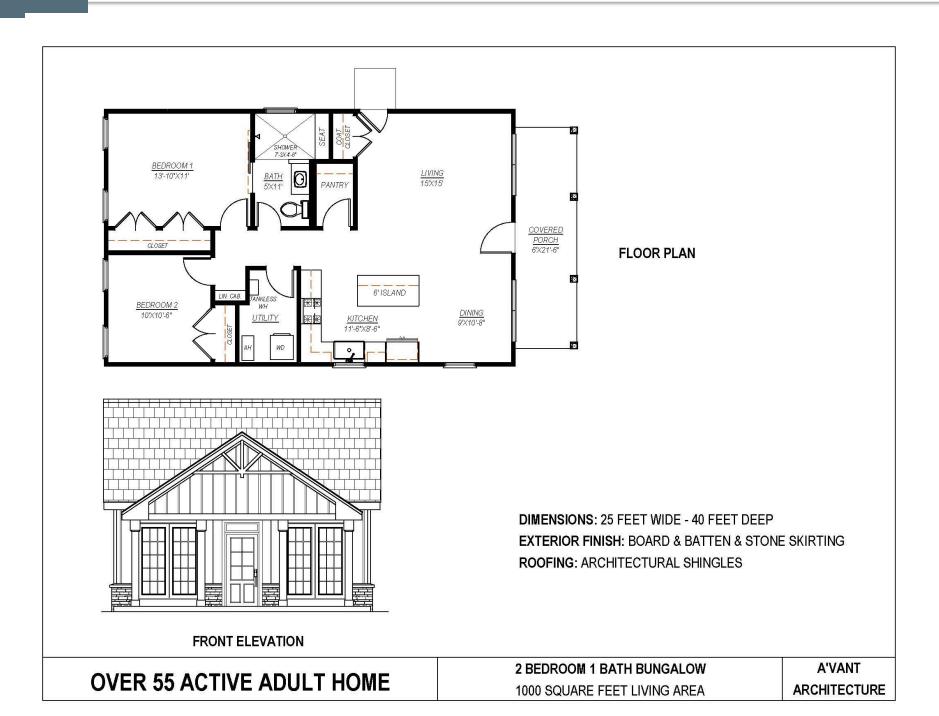

#### **PROJECT DESCRIPTION**

The proposal under consideration is for a 23-unit cottage-style development with detached, one-story homes laid out around a central green space. The homes are on individual lots and face the central green space. The walkways from the front of each home lead to a path that winds its way around the central green space. A 20-foot wide private drive with street parking on its outer side circles around the perimeter of the development site and provides vehicular access to driveways at the rear of each home. Underground detention is located at the east side of the development site. In addition to the circular path, the green space is enhanced with a clubhouse and a community garden. A dog walk park is located at the southeast corner of the site. A decorative fence is proposed along both adjoining streets; it would be set back more than 10 feet from the property lines in a landscaped strip located along both streets and would be partially screened by plants in the landscape strip.

## **Compliance with District Standards**

| RSM           | STANDARD                             | REQUIRED/ALLOWED                                                                                                            | PROVIDED/PROPOSED                                                                                                   | COMPLIANCE                                                                   |
|---------------|--------------------------------------|-----------------------------------------------------------------------------------------------------------------------------|---------------------------------------------------------------------------------------------------------------------|------------------------------------------------------------------------------|
|               | D.U.s/ACRE (BASE &<br>DNUSES)        | Base: 4 units/acre; With bonuses: 8 units/acre                                                                              | 5.30 units/acre                                                                                                     | Yes, with bonuses                                                            |
| RSM           | STANDARD                             | REQUIRED/ALLOWED                                                                                                            | PROVIDED/PROPOSED                                                                                                   | COMPLIANCE                                                                   |
| DENS          | ITY BONUSES                          | Amenity Proximity = add'l. 20% units for each amenity                                                                       | Grocery store w/in ¼ mile = add'l8 units: Wade Walker Park w/in ¼ mile – add'l8 units  4 + .8 + .8 = 5.6 units/acre | Yes                                                                          |
| (Appl         | OPEN SPACE icable if project is > 5  | Not applicable                                                                                                              | Not applicable                                                                                                      | Not applicable                                                               |
| MIN.<br>BUFF  | TRANSITIONAL<br>ER                   | 20 ft. adjacent to R districts on east and south sides of site                                                              | East side: 20 ft. graded and replanted buffer  South side: 0 ft.                                                    | Yes  Applicant intends to apply for variance                                 |
| MIN.          | LOT AREA                             | 2,000 square feet                                                                                                           | 2,000 square feet                                                                                                   | Yes                                                                          |
| MIN.          | LOT WIDTH                            | 25 feet                                                                                                                     | 35 feet (typical)                                                                                                   | Yes                                                                          |
| MAX.          | LOT COVERAGE                         | 50% per lot                                                                                                                 | 50%                                                                                                                 | Yes                                                                          |
| KS            | FRONT                                | Min. 20 feet                                                                                                                | Approximately 60 – 65 feet                                                                                          | Yes                                                                          |
| SETBACKS      | INTERIOR SIDE                        | 3 feet w/ min. 10 feet between buildings                                                                                    | Superseded by transitional buffer                                                                                   | N.A.                                                                         |
| DING          | SIDE – CORNER LOT                    | Same as front setback                                                                                                       | Approximately 80 feet                                                                                               | Yes                                                                          |
| BUILDI        | REAR W/O ALLEY                       | 20 feet                                                                                                                     | Superseded by transitional buffer                                                                                   | Yes                                                                          |
|               | MUM UNIT SIZE/MAX.<br>DING FOOTPRINT | 800 square feet/800 square feet                                                                                             | 800 square feet/1,000 square feet                                                                                   | Applicant intends to apply for variance from max. building footprint         |
| MAX.          | BLDG. HEIGHT                         | 2 stories and 35 ft.                                                                                                        | One story and 35 feet                                                                                               | Yes                                                                          |
| STREE<br>Walk | ETSCAPING – Carriage<br>Way          | 6 foot landscape strip<br>back of curb, 5 foot<br>sidewalk, street trees<br>every 30 ft., light poles<br>every 100 feet max | 6 foot landscape strip back of<br>curb, 5 foot sidewalk, street<br>trees and light poles not shown                  | Yes; street trees and light poles must comply or variances will be necessary |