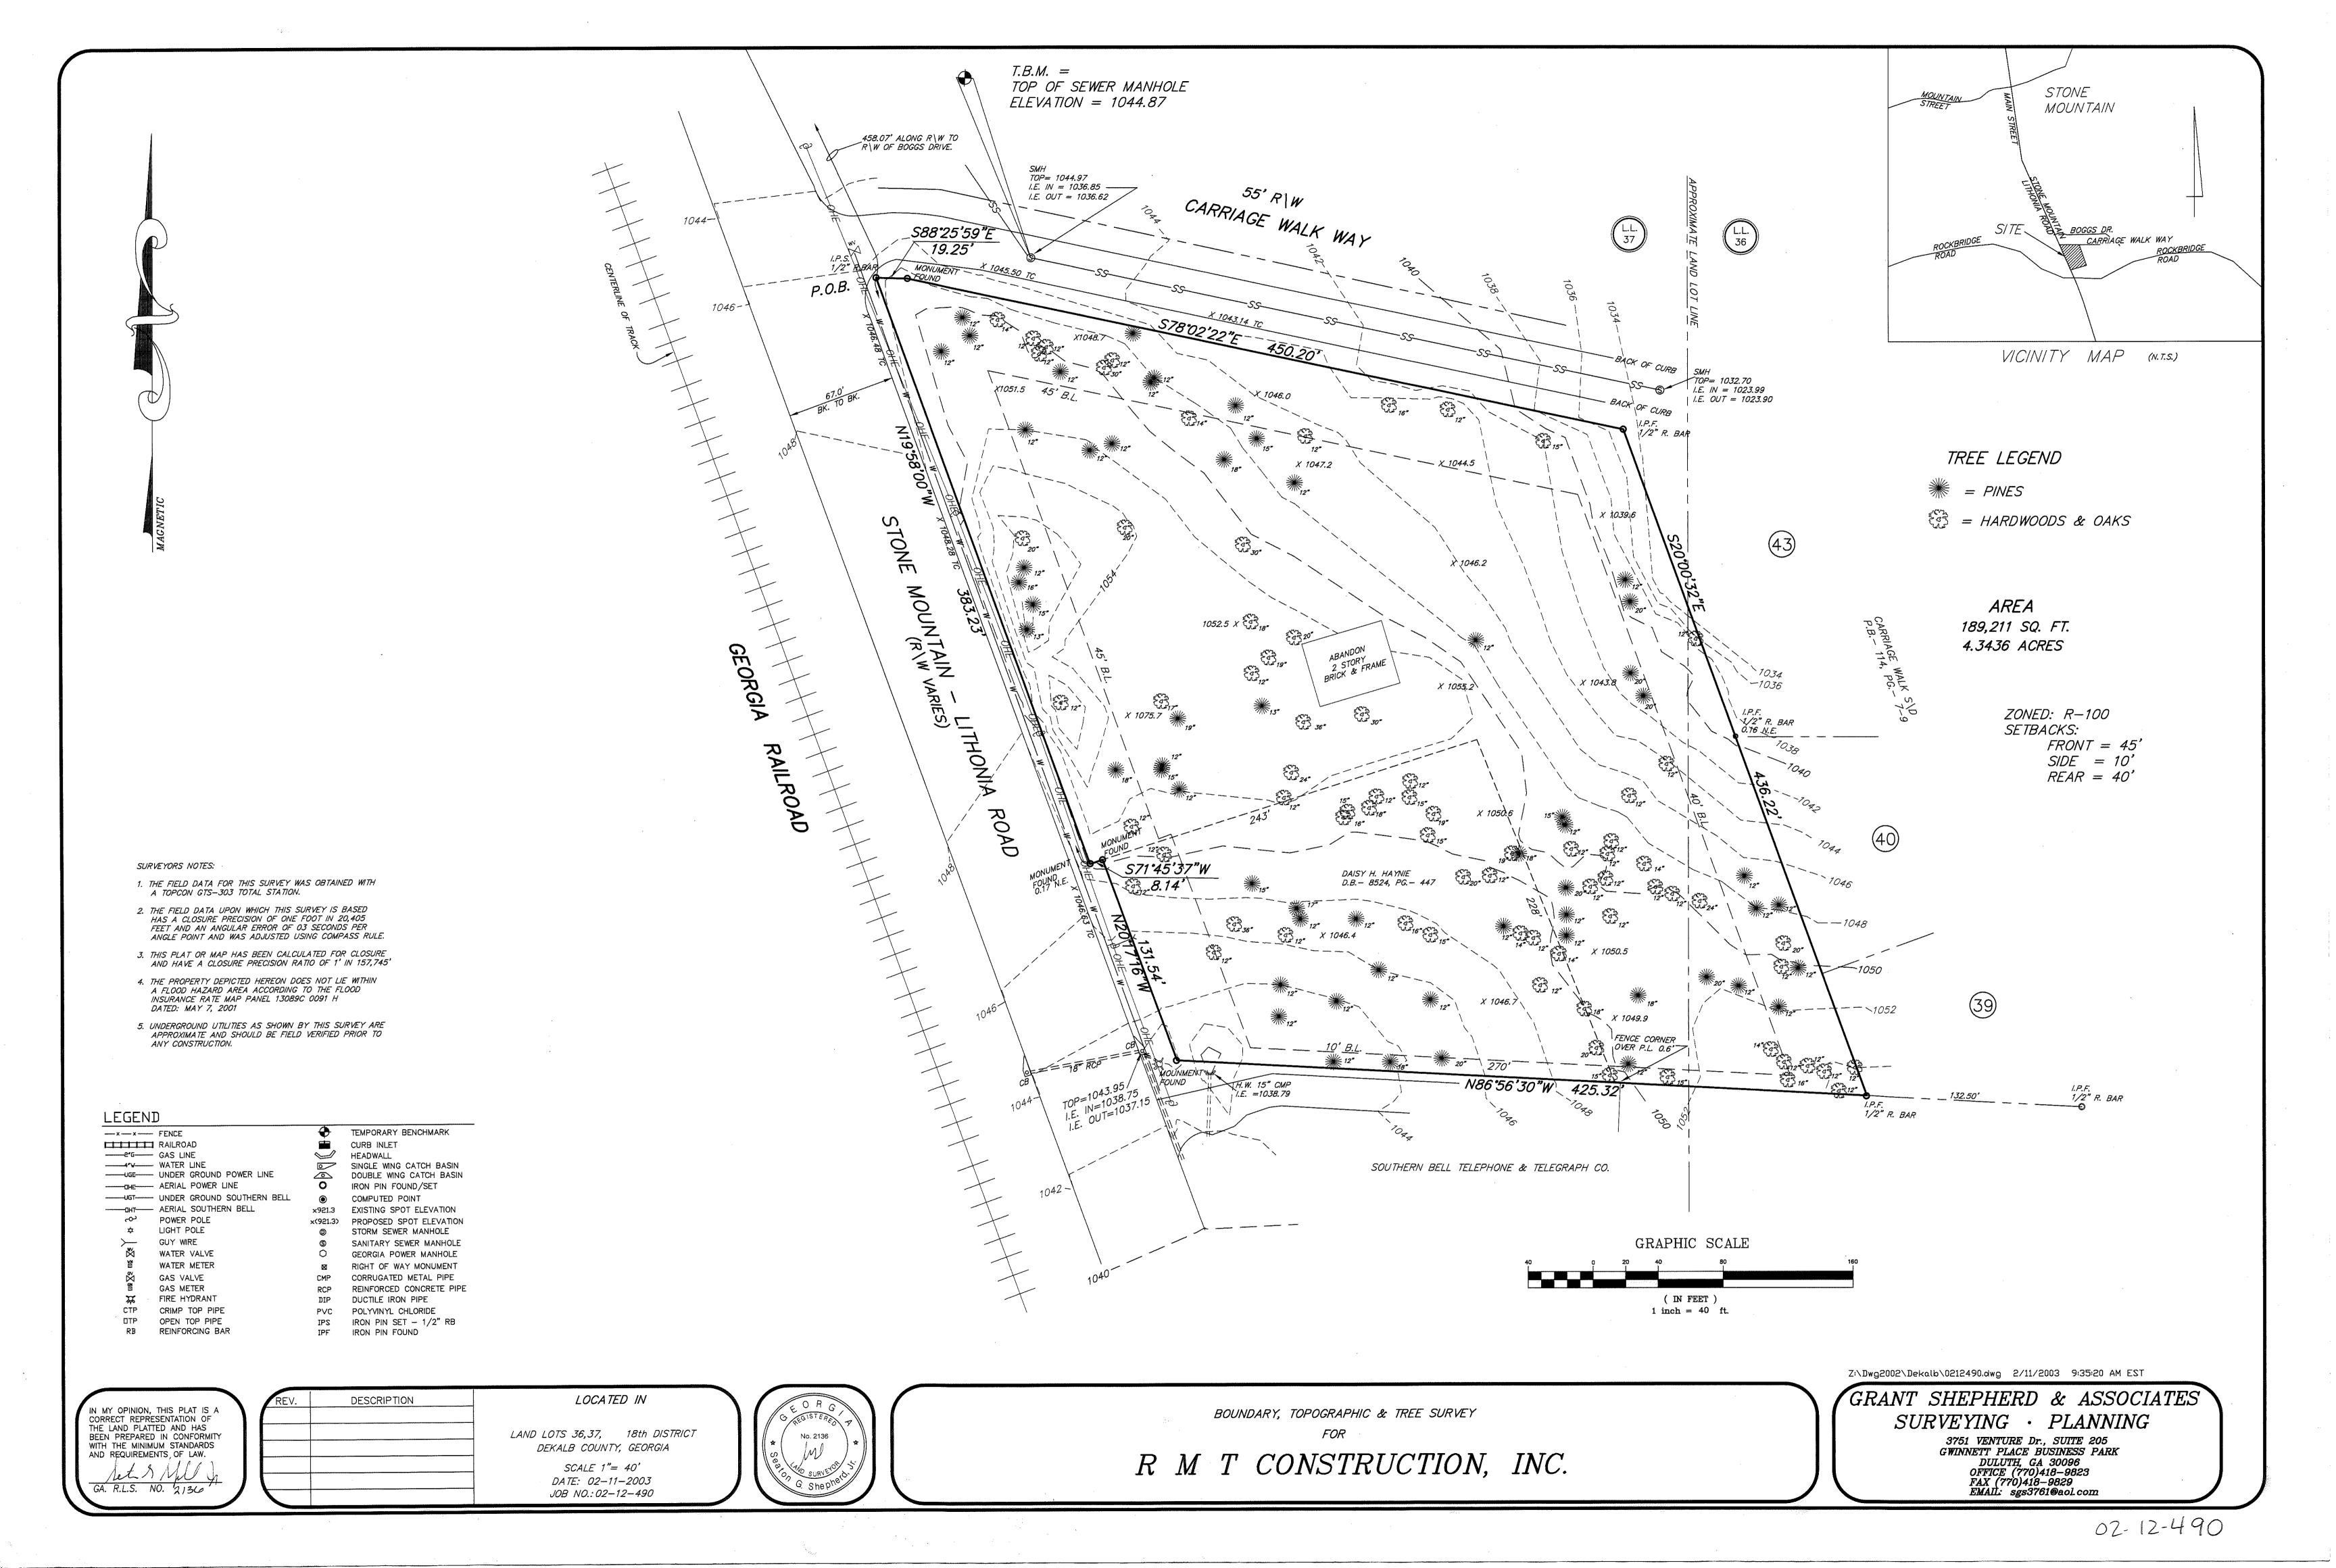

#### **PURPOSE:**

Application of Battle Law, PC to rezone property from R-100 (Residential Medium Lot-100) to RSM (Residential Small Lot Mix) to develop a 26-unit senior housing community. The property is located on the southeast corner of Stone Mountain Lithonia Road and Carriage Walk Way, at 373 and 399 Stone Mountain Lithonia Road, Stone Mountain, Georgia. The property has approximately 512 feet of frontage on Stone Mountain Lithonia Road and 463 feet on Carriage Walk Way and contains 4.34 acres.

#### **SITE AND AREA ANALYSIS**

The subject property is comprised of two parcels that total 4.34 acres on the southeast corner of Stone Mountain Lithonia Road, a major arterial with an adjoining railroad track, and Carriage Walk Way, a local culde-sac street. The property is located approximately 880 feet north of the intersection of Stone Mountain

Lithonia Road with Rockbridge Road, and approximately 1,117 feet from Wade Walker Park, which is located on the southwest corner of the intersection.

The buildable area of the development site is approximately 6 feet above the grade of the adjoining sidewalk along Stone Mountain Lithonia Road. The center of the site is relatively level, but the topography slopes downward on the edges of the site towards the northeast, where the adjoining property is developed with a single-family home, and the southwest, where the property adjoins Stone Mountain Lithonia Road. The property is heavily wooded.

The surrounding area is predominantly residential. Properties to the north, east, and west, are developed for single-family homes and are zoned either R-100 or RSM. The adjoining property to the east, as well as properties across Carriage Walk Way, are zoned R-100 and are developed with single-family homes. The adjoining property to the south is used for an office although it is zoned R-100. The next adjoining properties on the east side of Stone Mountain Lithonia Road are part of a commercial node at the intersection of Stone Mountain Lithonia Road with Rockbridge Road. Commercial uses in this node include a Family Dollar store and the Rockbridge Place shopping center, which contains a grocery store and pharmacy. A four-story, 120-unit, senior housing development called *Harmony at Stone Mountain* is located behind the commercial uses that front on the northeast corner of the intersection. *Harmony at Stone Mountain* was approved in 2020 pursuant to CZ-10-1243605. Wade Walker Park is located at the southwest corner of the intersection.