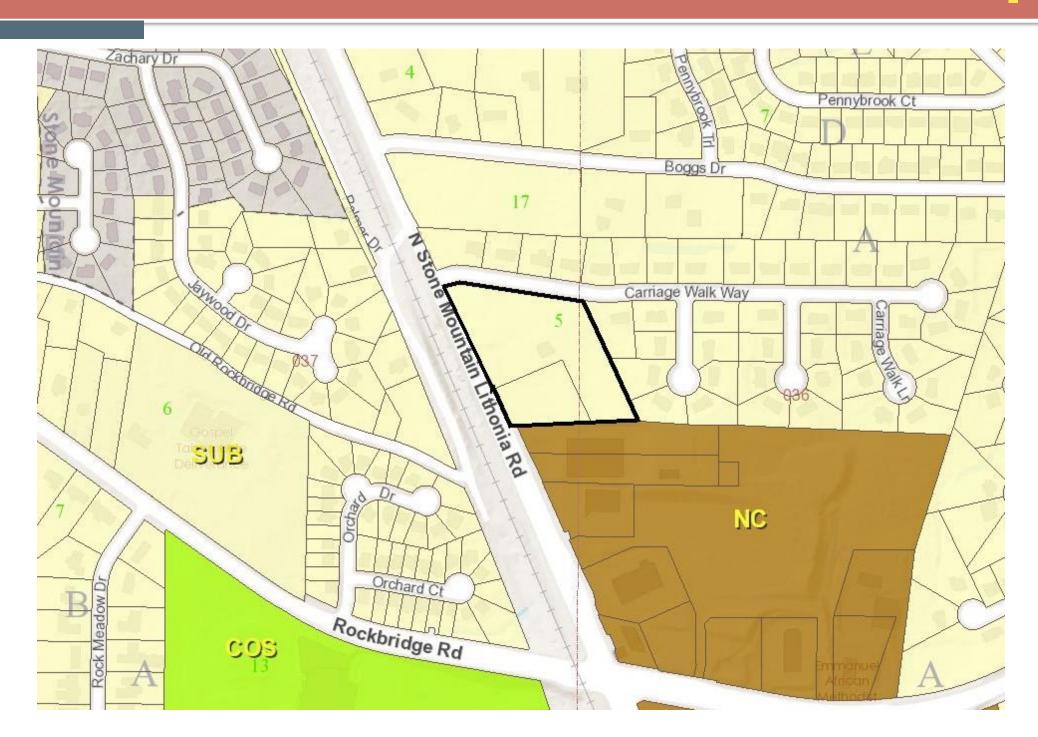

The surrounding area is predominantly residential. Properties to the north, east, and west, are developed for single-family homes and are zoned either R-100 or RSM. The adjoining property to the east, as well as properties across Carriage Walk Way, are zoned R-100 and are developed with single-family homes. The adjoining property to the south is used for an office although it is zoned R-100. The next adjoining properties on the east side of Stone Mountain Lithonia Road are part of a commercial node at the intersection of Stone Mountain Lithonia Road with Rockbridge Road. Commercial uses in this node include a Family Dollar store and the Rockbridge Place shopping center, which contains a grocery store and pharmacy. A four-story, 120-unit, senior housing development called *Harmony at Stone Mountain* is located behind the commercial uses that front on the northeast corner of the intersection. *Harmony at Stone Mountain* was approved in 2020 pursuant to CZ-10-1243605. Wade Walker Park is located at the southwest corner of the intersection.

#### A. Whether the zoning proposal is in conformity with the policy and intent of the comprehensive plan:

The proposal is generally consistent with the applicable policy of the 2035 Comprehensive Plan regarding provision of senior housing. The Comprehensive Plan recognizes that the senior population of DeKalb County is increasing, and it calls for provision of more housing for seniors. Housing Policy No. 6 states, "Encourage housing for the elderly that is well planned, soundly financed and located within a pedestrian friendly, residential community." The subject property is not located within the "pedestrian friendly", residential community contemplated by this policy, but it is located closer to amenities and services than if it were located within the heart of one of the low-density single-family residential neighborhoods that are typical of southeastern DeKalb County. In the future, DeKalb County may remedy the lack of pedestrian infrastructure along Stone Mountain Lithonia Road and at its intersection with Rockbridge Road by installing wider sidewalks, pedestrian crossings, refuge medians, bump-outs, or other pedestrian infrastructure.