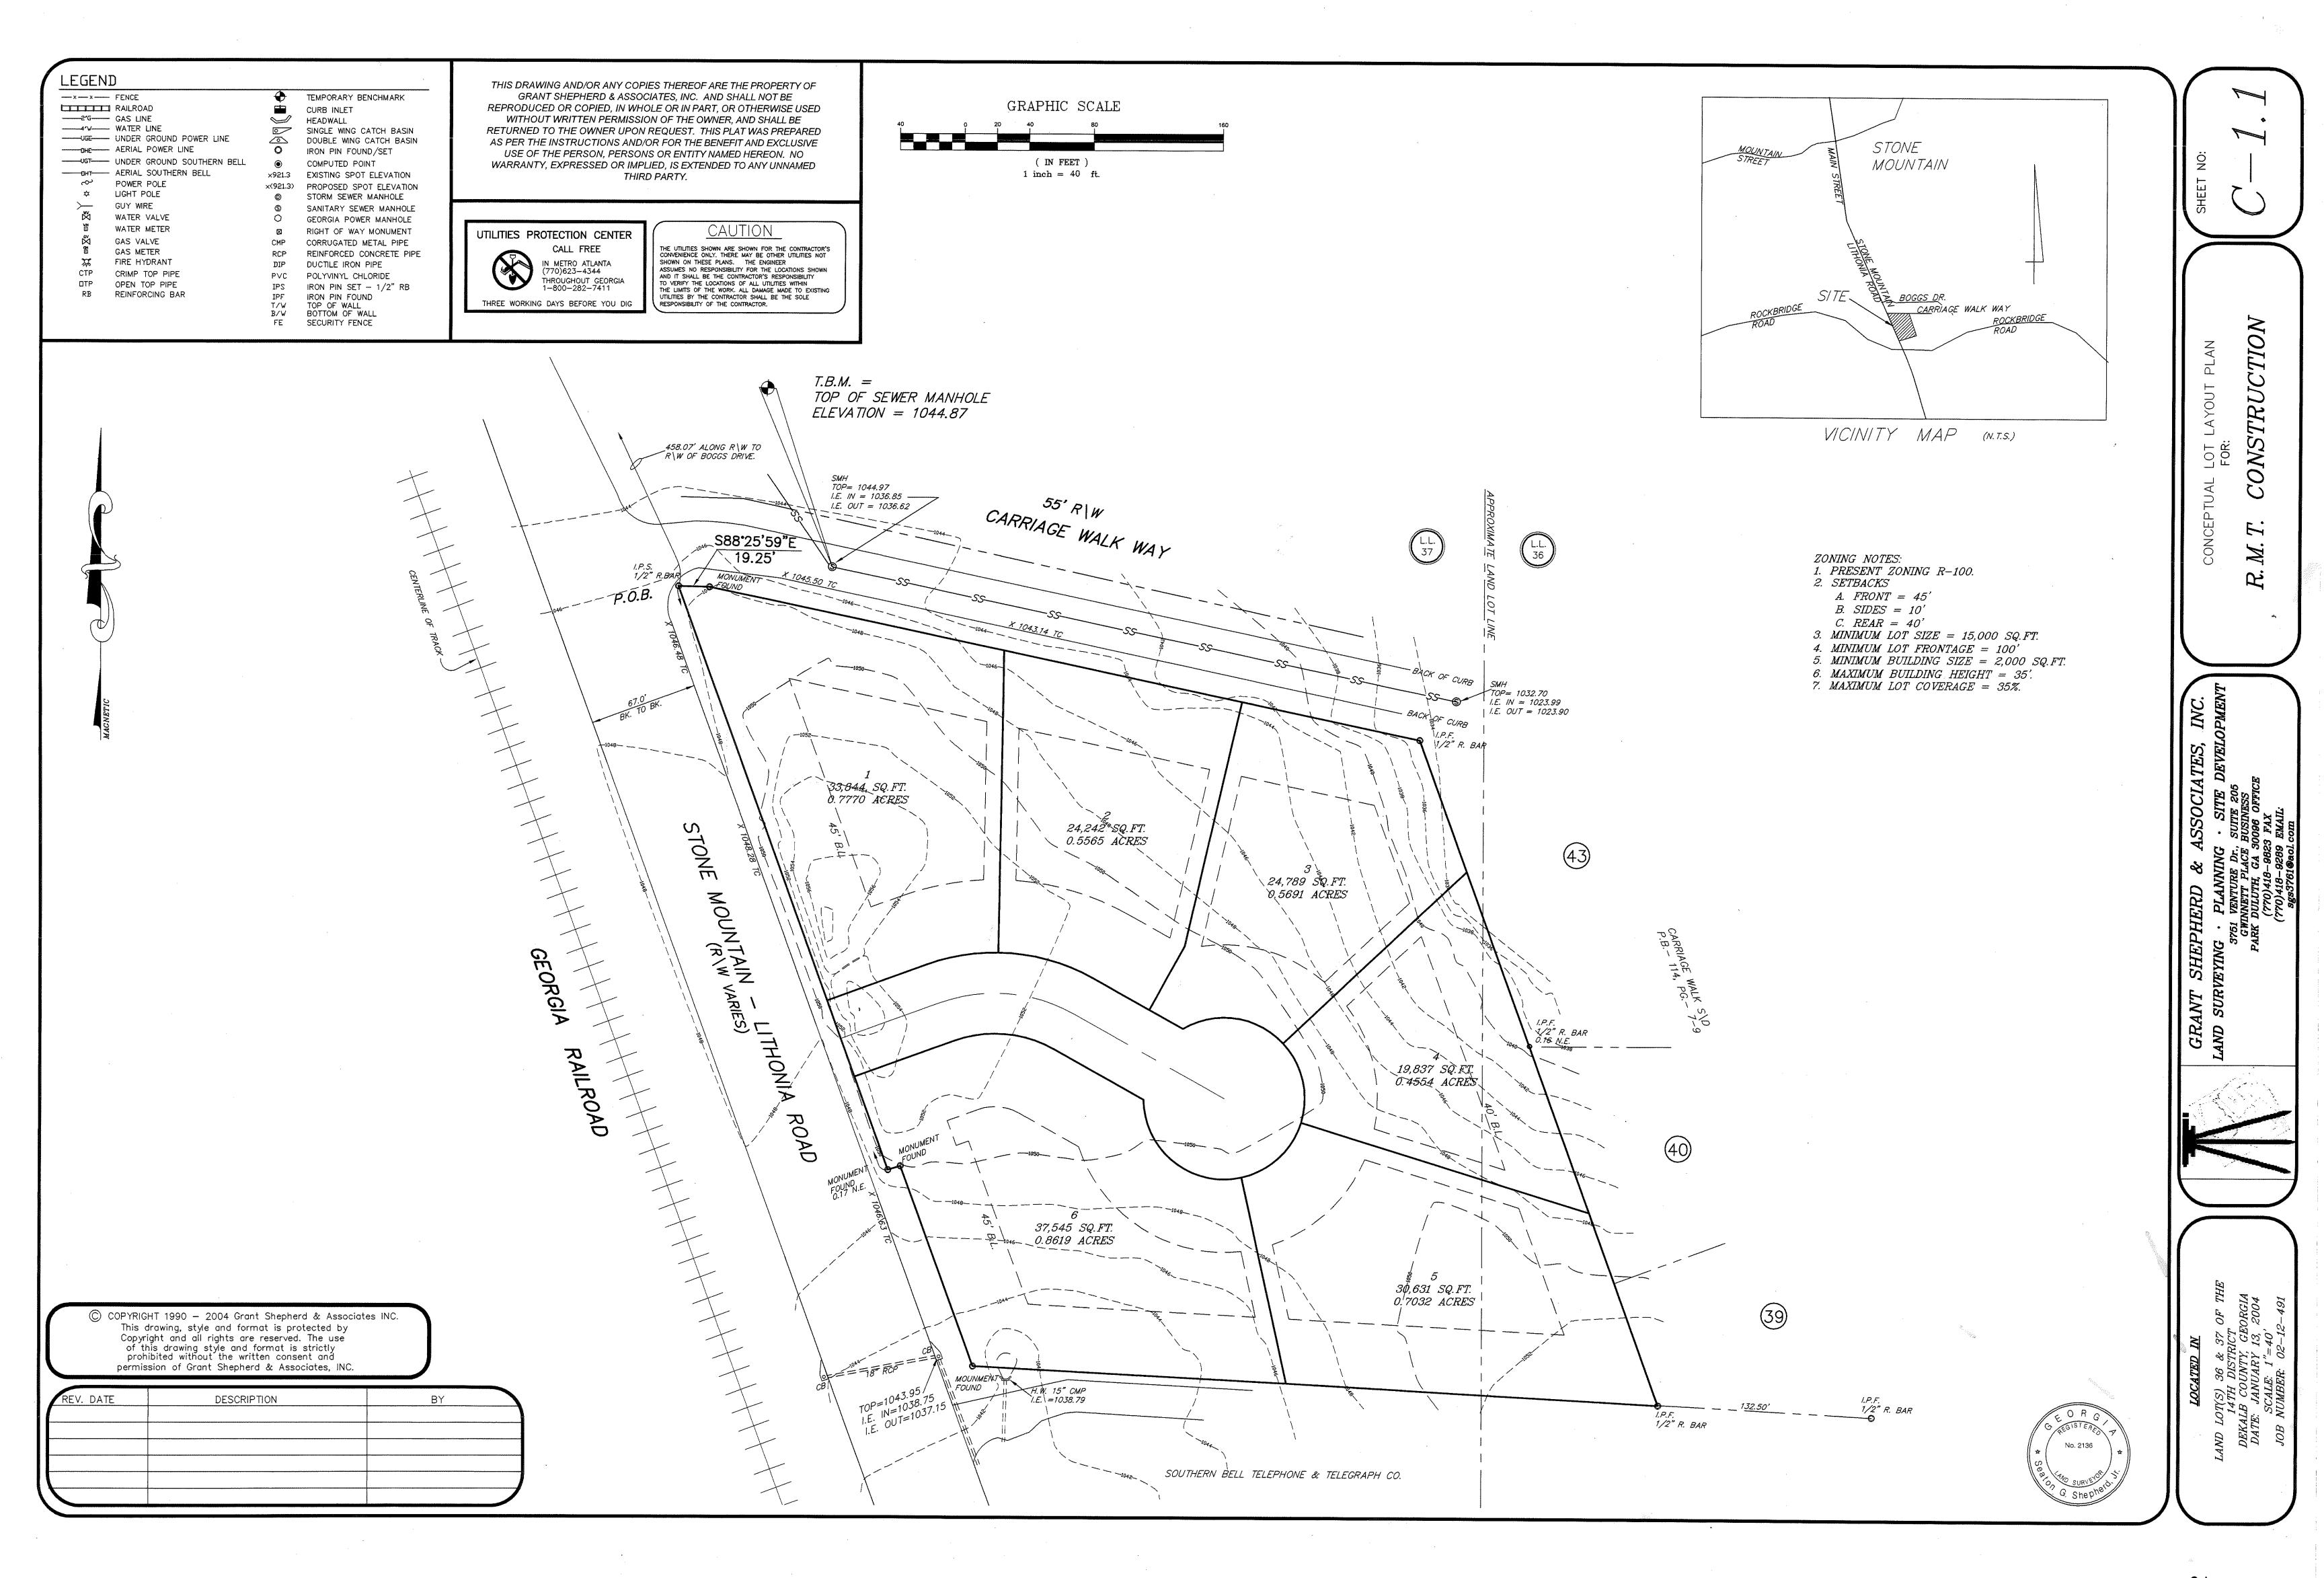

#### **PROJECT DESCRIPTION**

The proposal under consideration is for a 23-unit cottage-style development with detached, one-story homes laid out around a central green space. The homes are on individual lots and face the central green space. The walkways from the front of each home lead to a path that winds its way around the central green space. A 20-foot wide private drive with street parking on its outer side circles around the perimeter of the development site and provides vehicular access to driveways at the rear of each home. Underground detention is located at the east side of the development site. In addition to the circular path, the green space is enhanced with a clubhouse and a community garden. A dog walk park is located at the southeast corner of the site. A decorative fence is proposed along both adjoining streets; it would be set back more than 10 feet from the property lines in a landscaped strip located along both streets and would be partially screened by plants in the landscape strip.

## **Compliance with District Standards**

| RSM           | STANDARD                             | REQUIRED/ALLOWED                                                                                                            | PROVIDED/PROPOSED                                                                                                   | COMPLIANCE                                                                   |
|---------------|--------------------------------------|-----------------------------------------------------------------------------------------------------------------------------|---------------------------------------------------------------------------------------------------------------------|------------------------------------------------------------------------------|
|               | D.U.s/ACRE (BASE &<br>DNUSES)        | Base: 4 units/acre; With bonuses: 8 units/acre                                                                              | 5.30 units/acre                                                                                                     | Yes, with bonuses                                                            |
| RSM           | STANDARD                             | REQUIRED/ALLOWED                                                                                                            | PROVIDED/PROPOSED                                                                                                   | COMPLIANCE                                                                   |
| DENS          | ITY BONUSES                          | Amenity Proximity = add'l. 20% units for each amenity                                                                       | Grocery store w/in ¼ mile = add'l8 units: Wade Walker Park w/in ¼ mile – add'l8 units  4 + .8 + .8 = 5.6 units/acre | Yes                                                                          |
| (Appl         | OPEN SPACE icable if project is > 5  | Not applicable                                                                                                              | Not applicable                                                                                                      | Not applicable                                                               |
| MIN.<br>BUFF  | TRANSITIONAL<br>ER                   | 20 ft. adjacent to R districts on east and south sides of site                                                              | East side: 20 ft. graded and replanted buffer  South side: 0 ft.                                                    | Yes  Applicant intends to apply for variance                                 |
| MIN.          | LOT AREA                             | 2,000 square feet                                                                                                           | 2,000 square feet                                                                                                   | Yes                                                                          |
| MIN.          | LOT WIDTH                            | 25 feet                                                                                                                     | 35 feet (typical)                                                                                                   | Yes                                                                          |
| MAX.          | LOT COVERAGE                         | 50% per lot                                                                                                                 | 50%                                                                                                                 | Yes                                                                          |
| KS            | FRONT                                | Min. 20 feet                                                                                                                | Approximately 60 – 65 feet                                                                                          | Yes                                                                          |
| SETBACKS      | INTERIOR SIDE                        | 3 feet w/ min. 10 feet between buildings                                                                                    | Superseded by transitional buffer                                                                                   | N.A.                                                                         |
| DING          | SIDE – CORNER LOT                    | Same as front setback                                                                                                       | Approximately 80 feet                                                                                               | Yes                                                                          |
| BUILDI        | REAR W/O ALLEY                       | 20 feet                                                                                                                     | Superseded by transitional buffer                                                                                   | Yes                                                                          |
|               | MUM UNIT SIZE/MAX.<br>DING FOOTPRINT | 800 square feet/800 square feet                                                                                             | 800 square feet/1,000 square feet                                                                                   | Applicant intends to apply for variance from max. building footprint         |
| MAX.          | BLDG. HEIGHT                         | 2 stories and 35 ft.                                                                                                        | One story and 35 feet                                                                                               | Yes                                                                          |
| STREE<br>Walk | ETSCAPING – Carriage<br>Way          | 6 foot landscape strip<br>back of curb, 5 foot<br>sidewalk, street trees<br>every 30 ft., light poles<br>every 100 feet max | 6 foot landscape strip back of<br>curb, 5 foot sidewalk, street<br>trees and light poles not shown                  | Yes; street trees and light poles must comply or variances will be necessary |

| RSM STANDARD                                                        | REQUIRED/ALLOWED                                                                                                            | PROVIDED/PROPOSED                                                               | COMPLIANCE                                               |
|---------------------------------------------------------------------|-----------------------------------------------------------------------------------------------------------------------------|---------------------------------------------------------------------------------|----------------------------------------------------------|
| STREETSCAPING – Stone<br>Mountain Lithonia Road                     | 6 foot landscape strip<br>back of curb, 10 foot<br>sidewalk, street trees<br>every 50 ft., light poles<br>every 80 feet max | 20-foot wide landscape strip next to existing sidewalk                          | Variances will be necessary.                             |
| PARKING                                                             | Min. 2 /unit = 46 spaces;<br>Max. 4 /unit = 92 spaces                                                                       | 2 spaces (in driveway) + 25 visitor spaces = 71 spaces                          | Yes                                                      |
| RETAINING WALLS AT<br>NORTHEAST AND<br>SOUTHWEST CORNERS OF<br>SITE | Max. 6 feet high if not<br>tiered or max. 12 feet<br>high if tiered                                                         | 10 feet high, not tiered                                                        | The walls must be tiered or a variance will be required. |
| DECORATIVE FENCE                                                    | Up to 6 ft. along a street; up to 8 ft. along interior property lines                                                       | 6ft. adjoining Carriage Walk<br>Way; 6 ft. adjoining Stone Mt.<br>Lithonia Road | Yes                                                      |