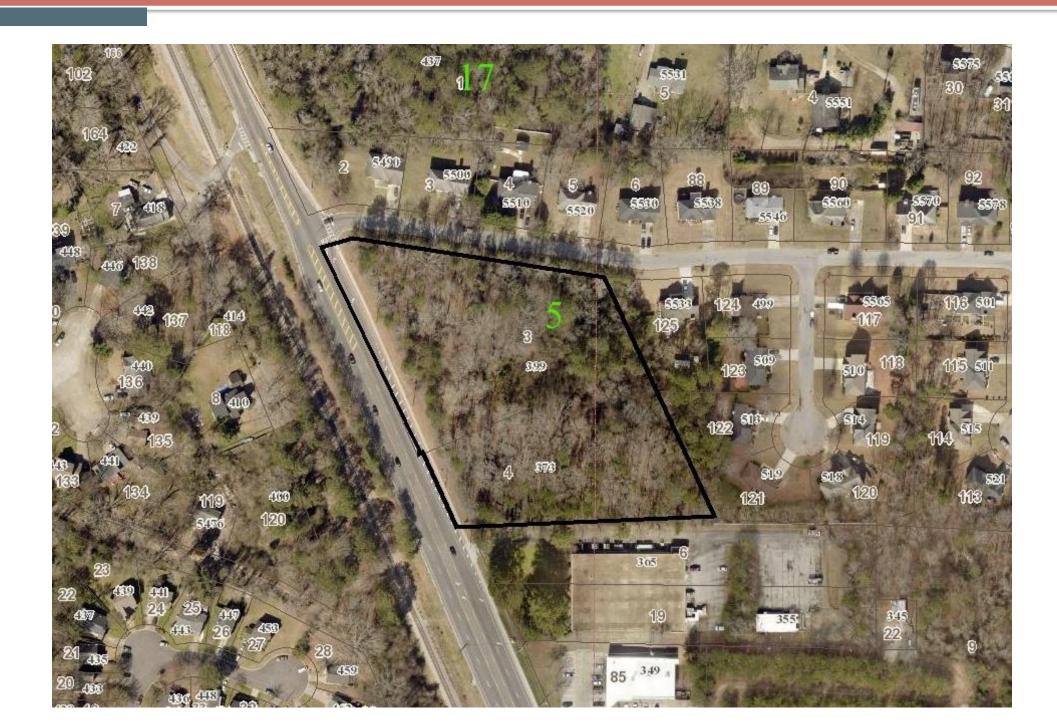

#### **PURPOSE:**

Application of Battle Law, PC to rezone property from R-100 (Residential Medium Lot-100) to RSM (Residential Small Lot Mix) to develop a 26-unit senior housing community. The property is located on the southeast corner of Stone Mountain Lithonia Road and Carriage Walk Way, at 373 and 399 Stone Mountain Lithonia Road, Stone Mountain, Georgia. The property has approximately 512 feet of frontage on Stone Mountain Lithonia Road and 463 feet on Carriage Walk Way and contains 4.34 acres.

#### **SITE AND AREA ANALYSIS**

The subject property is comprised of two parcels that total 4.34 acres on the southeast corner of Stone Mountain Lithonia Road, a major arterial with an adjoining railroad track, and Carriage Walk Way, a local culde-sac street. The property is located approximately 880 feet north of the intersection of Stone Mountain

Lithonia Road with Rockbridge Road, and approximately 1,117 feet from Wade Walker Park, which is located on the southwest corner of the intersection.

The buildable area of the development site is approximately 6 feet above the grade of the adjoining sidewalk along Stone Mountain Lithonia Road. The center of the site is relatively level, but the topography slopes downward on the edges of the site towards the northeast, where the adjoining property is developed with a single-family home, and the southwest, where the property adjoins Stone Mountain Lithonia Road. The property is heavily wooded.

The surrounding area is predominantly residential. Properties to the north, east, and west, are developed for single-family homes and are zoned either R-100 or RSM. The adjoining property to the east, as well as properties across Carriage Walk Way, are zoned R-100 and are developed with single-family homes. The adjoining property to the south is used for an office although it is zoned R-100. The next adjoining properties on the east side of Stone Mountain Lithonia Road are part of a commercial node at the intersection of Stone Mountain Lithonia Road with Rockbridge Road. Commercial uses in this node include a Family Dollar store and the Rockbridge Place shopping center, which contains a grocery store and pharmacy. A four-story, 120-unit, senior housing development called *Harmony at Stone Mountain* is located behind the commercial uses that front on the northeast corner of the intersection. *Harmony at Stone Mountain* was approved in 2020 pursuant to CZ-10-1243605. Wade Walker Park is located at the southwest corner of the intersection.