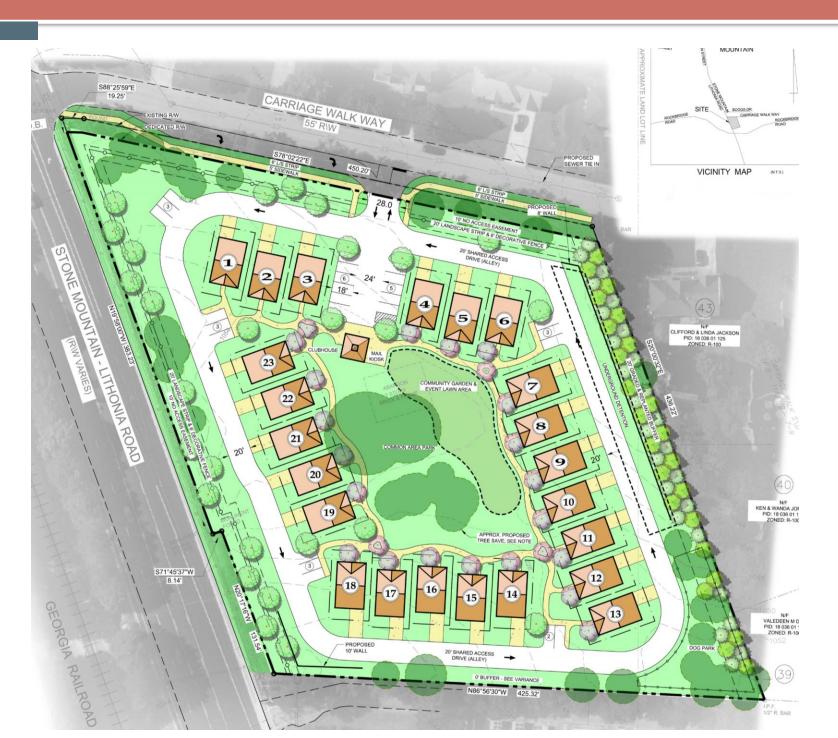

#### **PROJECT DESCRIPTION**

The proposal under consideration is for a 23-unit cottage-style development with detached, one-story homes laid out around a central green space. The homes are on individual lots and face the central green space. The walkways from the front of each home lead to a path that winds its way around the central green space. A 20-foot wide private drive with street parking on its outer side circles around the perimeter of the development site and provides vehicular access to driveways at the rear of each home. Underground detention is located at the east side of the development site. In addition to the circular path, the green space is enhanced with a clubhouse and a community garden. A dog walk park is located at the southeast corner of the site. A decorative fence is proposed along both adjoining streets; it would be set back more than 10 feet from the property lines in a landscaped strip located along both streets and would be partially screened by plants in the landscape strip.

## **Compliance with District Standards**

| RSM           | STANDARD                             | REQUIRED/ALLOWED                                                                                                            | PROVIDED/PROPOSED                                                                                                   | COMPLIANCE                                                                   |
|---------------|--------------------------------------|-----------------------------------------------------------------------------------------------------------------------------|---------------------------------------------------------------------------------------------------------------------|------------------------------------------------------------------------------|
|               | D.U.s/ACRE (BASE &<br>DNUSES)        | Base: 4 units/acre; With bonuses: 8 units/acre                                                                              | 5.30 units/acre                                                                                                     | Yes, with bonuses                                                            |
| RSM           | STANDARD                             | REQUIRED/ALLOWED                                                                                                            | PROVIDED/PROPOSED                                                                                                   | COMPLIANCE                                                                   |
| DENS          | ITY BONUSES                          | Amenity Proximity = add'l. 20% units for each amenity                                                                       | Grocery store w/in ¼ mile = add'l8 units: Wade Walker Park w/in ¼ mile – add'l8 units  4 + .8 + .8 = 5.6 units/acre | Yes                                                                          |
| (Appl         | OPEN SPACE icable if project is > 5  | Not applicable                                                                                                              | Not applicable                                                                                                      | Not applicable                                                               |
| MIN.<br>BUFF  | TRANSITIONAL<br>ER                   | 20 ft. adjacent to R districts on east and south sides of site                                                              | East side: 20 ft. graded and replanted buffer  South side: 0 ft.                                                    | Yes  Applicant intends to apply for variance                                 |
| MIN.          | LOT AREA                             | 2,000 square feet                                                                                                           | 2,000 square feet                                                                                                   | Yes                                                                          |
| MIN.          | LOT WIDTH                            | 25 feet                                                                                                                     | 35 feet (typical)                                                                                                   | Yes                                                                          |
| MAX.          | LOT COVERAGE                         | 50% per lot                                                                                                                 | 50%                                                                                                                 | Yes                                                                          |
| KS            | FRONT                                | Min. 20 feet                                                                                                                | Approximately 60 – 65 feet                                                                                          | Yes                                                                          |
| SETBACKS      | INTERIOR SIDE                        | 3 feet w/ min. 10 feet between buildings                                                                                    | Superseded by transitional buffer                                                                                   | N.A.                                                                         |
| DING          | SIDE – CORNER LOT                    | Same as front setback                                                                                                       | Approximately 80 feet                                                                                               | Yes                                                                          |
| BUILDI        | REAR W/O ALLEY                       | 20 feet                                                                                                                     | Superseded by transitional buffer                                                                                   | Yes                                                                          |
|               | MUM UNIT SIZE/MAX.<br>DING FOOTPRINT | 800 square feet/800 square feet                                                                                             | 800 square feet/1,000 square feet                                                                                   | Applicant intends to apply for variance from max. building footprint         |
| MAX.          | BLDG. HEIGHT                         | 2 stories and 35 ft.                                                                                                        | One story and 35 feet                                                                                               | Yes                                                                          |
| STREE<br>Walk | ETSCAPING – Carriage<br>Way          | 6 foot landscape strip<br>back of curb, 5 foot<br>sidewalk, street trees<br>every 30 ft., light poles<br>every 100 feet max | 6 foot landscape strip back of<br>curb, 5 foot sidewalk, street<br>trees and light poles not shown                  | Yes; street trees and light poles must comply or variances will be necessary |

| RSM STANDARD                                                        | REQUIRED/ALLOWED                                                                                                            | PROVIDED/PROPOSED                                                               | COMPLIANCE                                               |
|---------------------------------------------------------------------|-----------------------------------------------------------------------------------------------------------------------------|---------------------------------------------------------------------------------|----------------------------------------------------------|
| STREETSCAPING – Stone<br>Mountain Lithonia Road                     | 6 foot landscape strip<br>back of curb, 10 foot<br>sidewalk, street trees<br>every 50 ft., light poles<br>every 80 feet max | 20-foot wide landscape strip next to existing sidewalk                          | Variances will be necessary.                             |
| PARKING                                                             | Min. 2 /unit = 46 spaces;<br>Max. 4 /unit = 92 spaces                                                                       | 2 spaces (in driveway) + 25 visitor spaces = 71 spaces                          | Yes                                                      |
| RETAINING WALLS AT<br>NORTHEAST AND<br>SOUTHWEST CORNERS OF<br>SITE | Max. 6 feet high if not<br>tiered or max. 12 feet<br>high if tiered                                                         | 10 feet high, not tiered                                                        | The walls must be tiered or a variance will be required. |
| DECORATIVE FENCE                                                    | Up to 6 ft. along a street; up to 8 ft. along interior property lines                                                       | 6ft. adjoining Carriage Walk<br>Way; 6 ft. adjoining Stone Mt.<br>Lithonia Road | Yes                                                      |