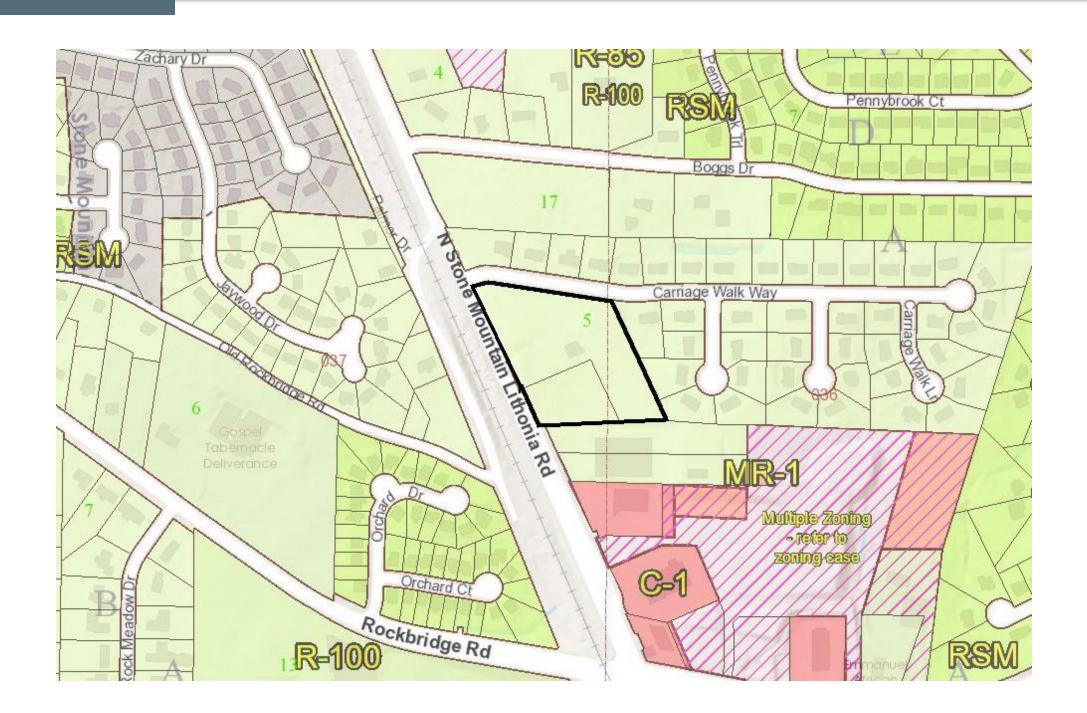

#### **PURPOSE:**

Application of Battle Law, PC to rezone property from R-100 (Residential Medium Lot-100) to RSM (Residential Small Lot Mix) to develop a 26-unit senior housing community. The property is located on the southeast corner of Stone Mountain Lithonia Road and Carriage Walk Way, at 373 and 399 Stone Mountain Lithonia Road, Stone Mountain, Georgia. The property has approximately 512 feet of frontage on Stone Mountain Lithonia Road and 463 feet on Carriage Walk Way and contains 4.34 acres.

#### **SITE AND AREA ANALYSIS**

The subject property is comprised of two parcels that total 4.34 acres on the southeast corner of Stone Mountain Lithonia Road, a major arterial with an adjoining railroad track, and Carriage Walk Way, a local culde-sac street. The property is located approximately 880 feet north of the intersection of Stone Mountain

The surrounding area is predominantly residential. Properties to the north, east, and west, are developed for single-family homes and are zoned either R-100 or RSM. The adjoining property to the east, as well as properties across Carriage Walk Way, are zoned R-100 and are developed with single-family homes. The adjoining property to the south is used for an office although it is zoned R-100. The next adjoining properties on the east side of Stone Mountain Lithonia Road are part of a commercial node at the intersection of Stone Mountain Lithonia Road with Rockbridge Road. Commercial uses in this node include a Family Dollar store and the Rockbridge Place shopping center, which contains a grocery store and pharmacy. A four-story, 120-unit, senior housing development called *Harmony at Stone Mountain* is located behind the commercial uses that front on the northeast corner of the intersection. *Harmony at Stone Mountain* was approved in 2020 pursuant to CZ-10-1243605. Wade Walker Park is located at the southwest corner of the intersection.