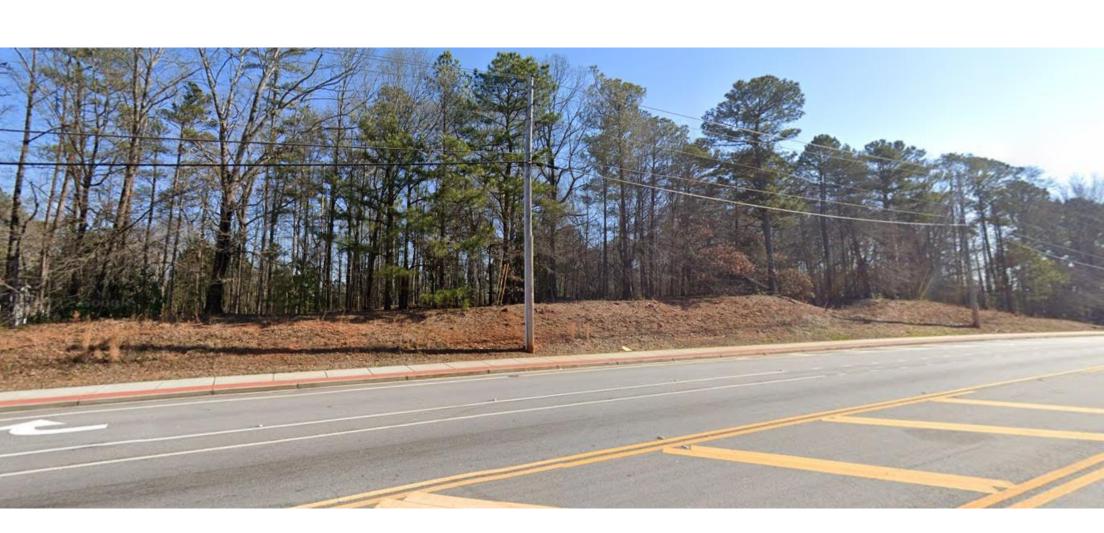

The buildable area of the development site is approximately 6 feet above the grade of the adjoining sidewalk along Stone Mountain Lithonia Road. The center of the site is relatively level, but the topography slopes downward on the edges of the site towards the northeast, where the adjoining property is developed with a

single-family home, and the southwest, where the property adjoins Stone Mountain Lithonia Road. The property is heavily wooded.

The surrounding area is predominantly residential. Properties to the north, east, and west, are developed for single-family homes and are zoned either R-100 or RSM. The adjoining property to the east, as well as properties across Carriage Walk Way, are zoned R-100 and are developed with single-family homes. The adjoining property to the south is used for an office although it is zoned R-100. The next adjoining properties on the east side of Stone Mountain Lithonia Road are part of a commercial node at the intersection of Stone Mountain Lithonia Road with Rockbridge Road. Commercial uses in this node include a Family Dollar store and the Rockbridge Place shopping center, which contains a grocery store and pharmacy. A four-story, 120-unit, senior housing development called *Harmony at Stone Mountain* is located behind the commercial uses that front on the northeast corner of the intersection. *Harmony at Stone Mountain* was approved in 2020 pursuant to CZ-10-1243605. Wade Walker Park is located at the southwest corner of the intersection.