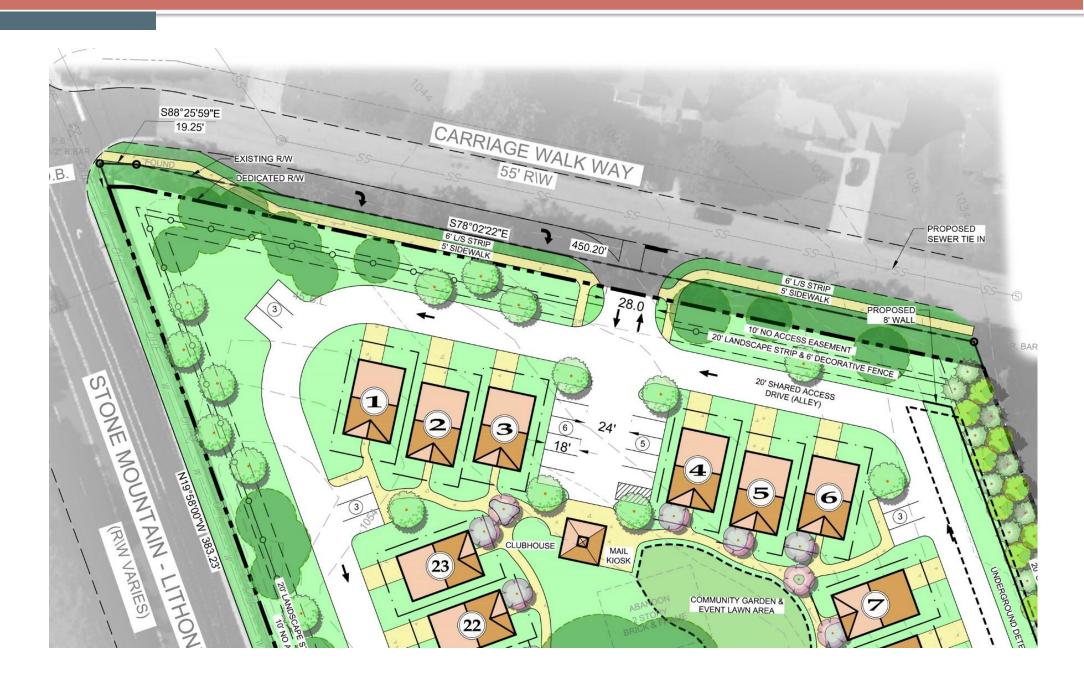

## **PROJECT DESCRIPTION**

The proposal under consideration is for a 23-unit cottage-style development with detached, one-story homes laid out around a central green space. The homes are on individual lots and face the central green space. The walkways from the front of each home lead to a path that winds its way around the central green space. A 20-foot wide private drive with street parking on its outer side circles around the perimeter of the development site and provides vehicular access to driveways at the rear of each home. Underground detention is located at the east side of the development site. In addition to the circular path, the green space is enhanced with a clubhouse and a community garden. A dog walk park is located at the southeast corner of the site. A decorative fence is proposed along both adjoining streets; it would be set back more than 10 feet from the property lines in a landscaped strip located along both streets and would be partially screened by plants in the landscape strip.

## **Compliance with District Standards**

| RSM STANDARD                       | REQUIRED/ALLOWED                                      | PROVIDED/PROPOSED                                                         | COMPLIANCE                         |
|------------------------------------|-------------------------------------------------------|---------------------------------------------------------------------------|------------------------------------|
| MAX. D.U.s/ACRE (BASE & W/BONUSES) | Base: 4 units/acre; With bonuses: 8 units/acre        | 5.30 units/acre                                                           | Yes, with bonuses                  |
| DENSITY BONUSES                    | Amenity Proximity = add'l. 20% units for each amenity | Grocery store w/in ¼ mile = add'l8 units: Park w/in ¼ mile – add'l8 units | Yes (4 + .8 + .8 = 5.6 units/acre) |

| RSM           | STANDARD                                           | REQUIRED/ALLOWED                                                                                                            | PROVIDED/PROPOSED                                                                            | COMPLIANCE                                                                            |
|---------------|----------------------------------------------------|-----------------------------------------------------------------------------------------------------------------------------|----------------------------------------------------------------------------------------------|---------------------------------------------------------------------------------------|
| (Appl         | OPEN SPACE icable if project is > 5<br>≥ 36 d.u.s) | Not applicable                                                                                                              | Not applicable                                                                               | Not applicable                                                                        |
| MIN.<br>BUFF  | TRANSITIONAL<br>ER                                 | 20 ft. adjacent to R districts on east and south sides of site                                                              | East side: 20 ft. graded and replanted buffer  South side: 0 ft.                             | Yes  Applicant intends to                                                             |
|               |                                                    |                                                                                                                             |                                                                                              | apply for variance                                                                    |
| MIN.          | LOT AREA                                           | 2,000 square feet                                                                                                           | 2,000 square feet                                                                            | Yes                                                                                   |
| MIN.          | LOT WIDTH                                          | 25 feet                                                                                                                     | 35 feet (typical)                                                                            | Yes                                                                                   |
| MAX.          | LOT COVERAGE                                       | 50% per lot                                                                                                                 | 50%                                                                                          | Yes                                                                                   |
| KS            | FRONT                                              | Min. 20 feet                                                                                                                | Approximately 60 – 65 feet                                                                   | Yes                                                                                   |
| SETBACKS      | INTERIOR SIDE                                      | 3 feet w/ min. 10 feet between buildings                                                                                    | Superseded by transitional buffer                                                            | N.A.                                                                                  |
| BUILDING      | SIDE – CORNER LOT                                  | Same as front setback                                                                                                       | Approximately 80 feet                                                                        | Yes                                                                                   |
| BUII          | REAR W/O ALLEY                                     | 20 feet                                                                                                                     | Superseded by transitional buffer                                                            | Yes                                                                                   |
|               | MUM UNIT SIZE/MAX.<br>DING FOOTPRINT               | 800 square feet/800 square feet                                                                                             | 800 square feet/1,000 square feet                                                            | Applicant intends to apply for variance from max. building footprint                  |
| MAX.          | BLDG. HEIGHT                                       | 2 stories and 35 ft.                                                                                                        | One story and 35 feet                                                                        | Yes                                                                                   |
| STREE<br>Walk | ETSCAPING – Carriage<br>Way                        | 6 foot landscape strip<br>back of curb, 5 foot<br>sidewalk, street trees<br>every 30 ft., light poles<br>every 100 feet max | 6 foot landscape strip back of curb, 5 foot sidewalk, street trees and light poles not shown | Yes; street trees and light<br>poles must comply or<br>variances will be<br>necessary |
|               | ETSCAPING – Stone<br>ntain Lithonia Road           | 6 foot landscape strip<br>back of curb, 10 foot<br>sidewalk, street trees<br>every 50 ft., light poles<br>every 80 feet max | 20-foot wide landscape strip next to existing sidewalk                                       | Variances will be necessary.                                                          |
| PARK          | ING                                                | Min. 2 /unit = 46 spaces;<br>Max. 4 /unit = 92 spaces                                                                       | 2 spaces (in driveway) + 25 visitor spaces = 71 spaces                                       | Yes                                                                                   |
| NORT          | INING WALLS AT<br>THEAST AND<br>THWEST CORNERS OF  | Max. 6 feet high if not<br>tiered or max. 12 feet<br>high if tiered                                                         | 10 feet high, not tiered                                                                     | The walls must be tiered or a variance will be required.                              |