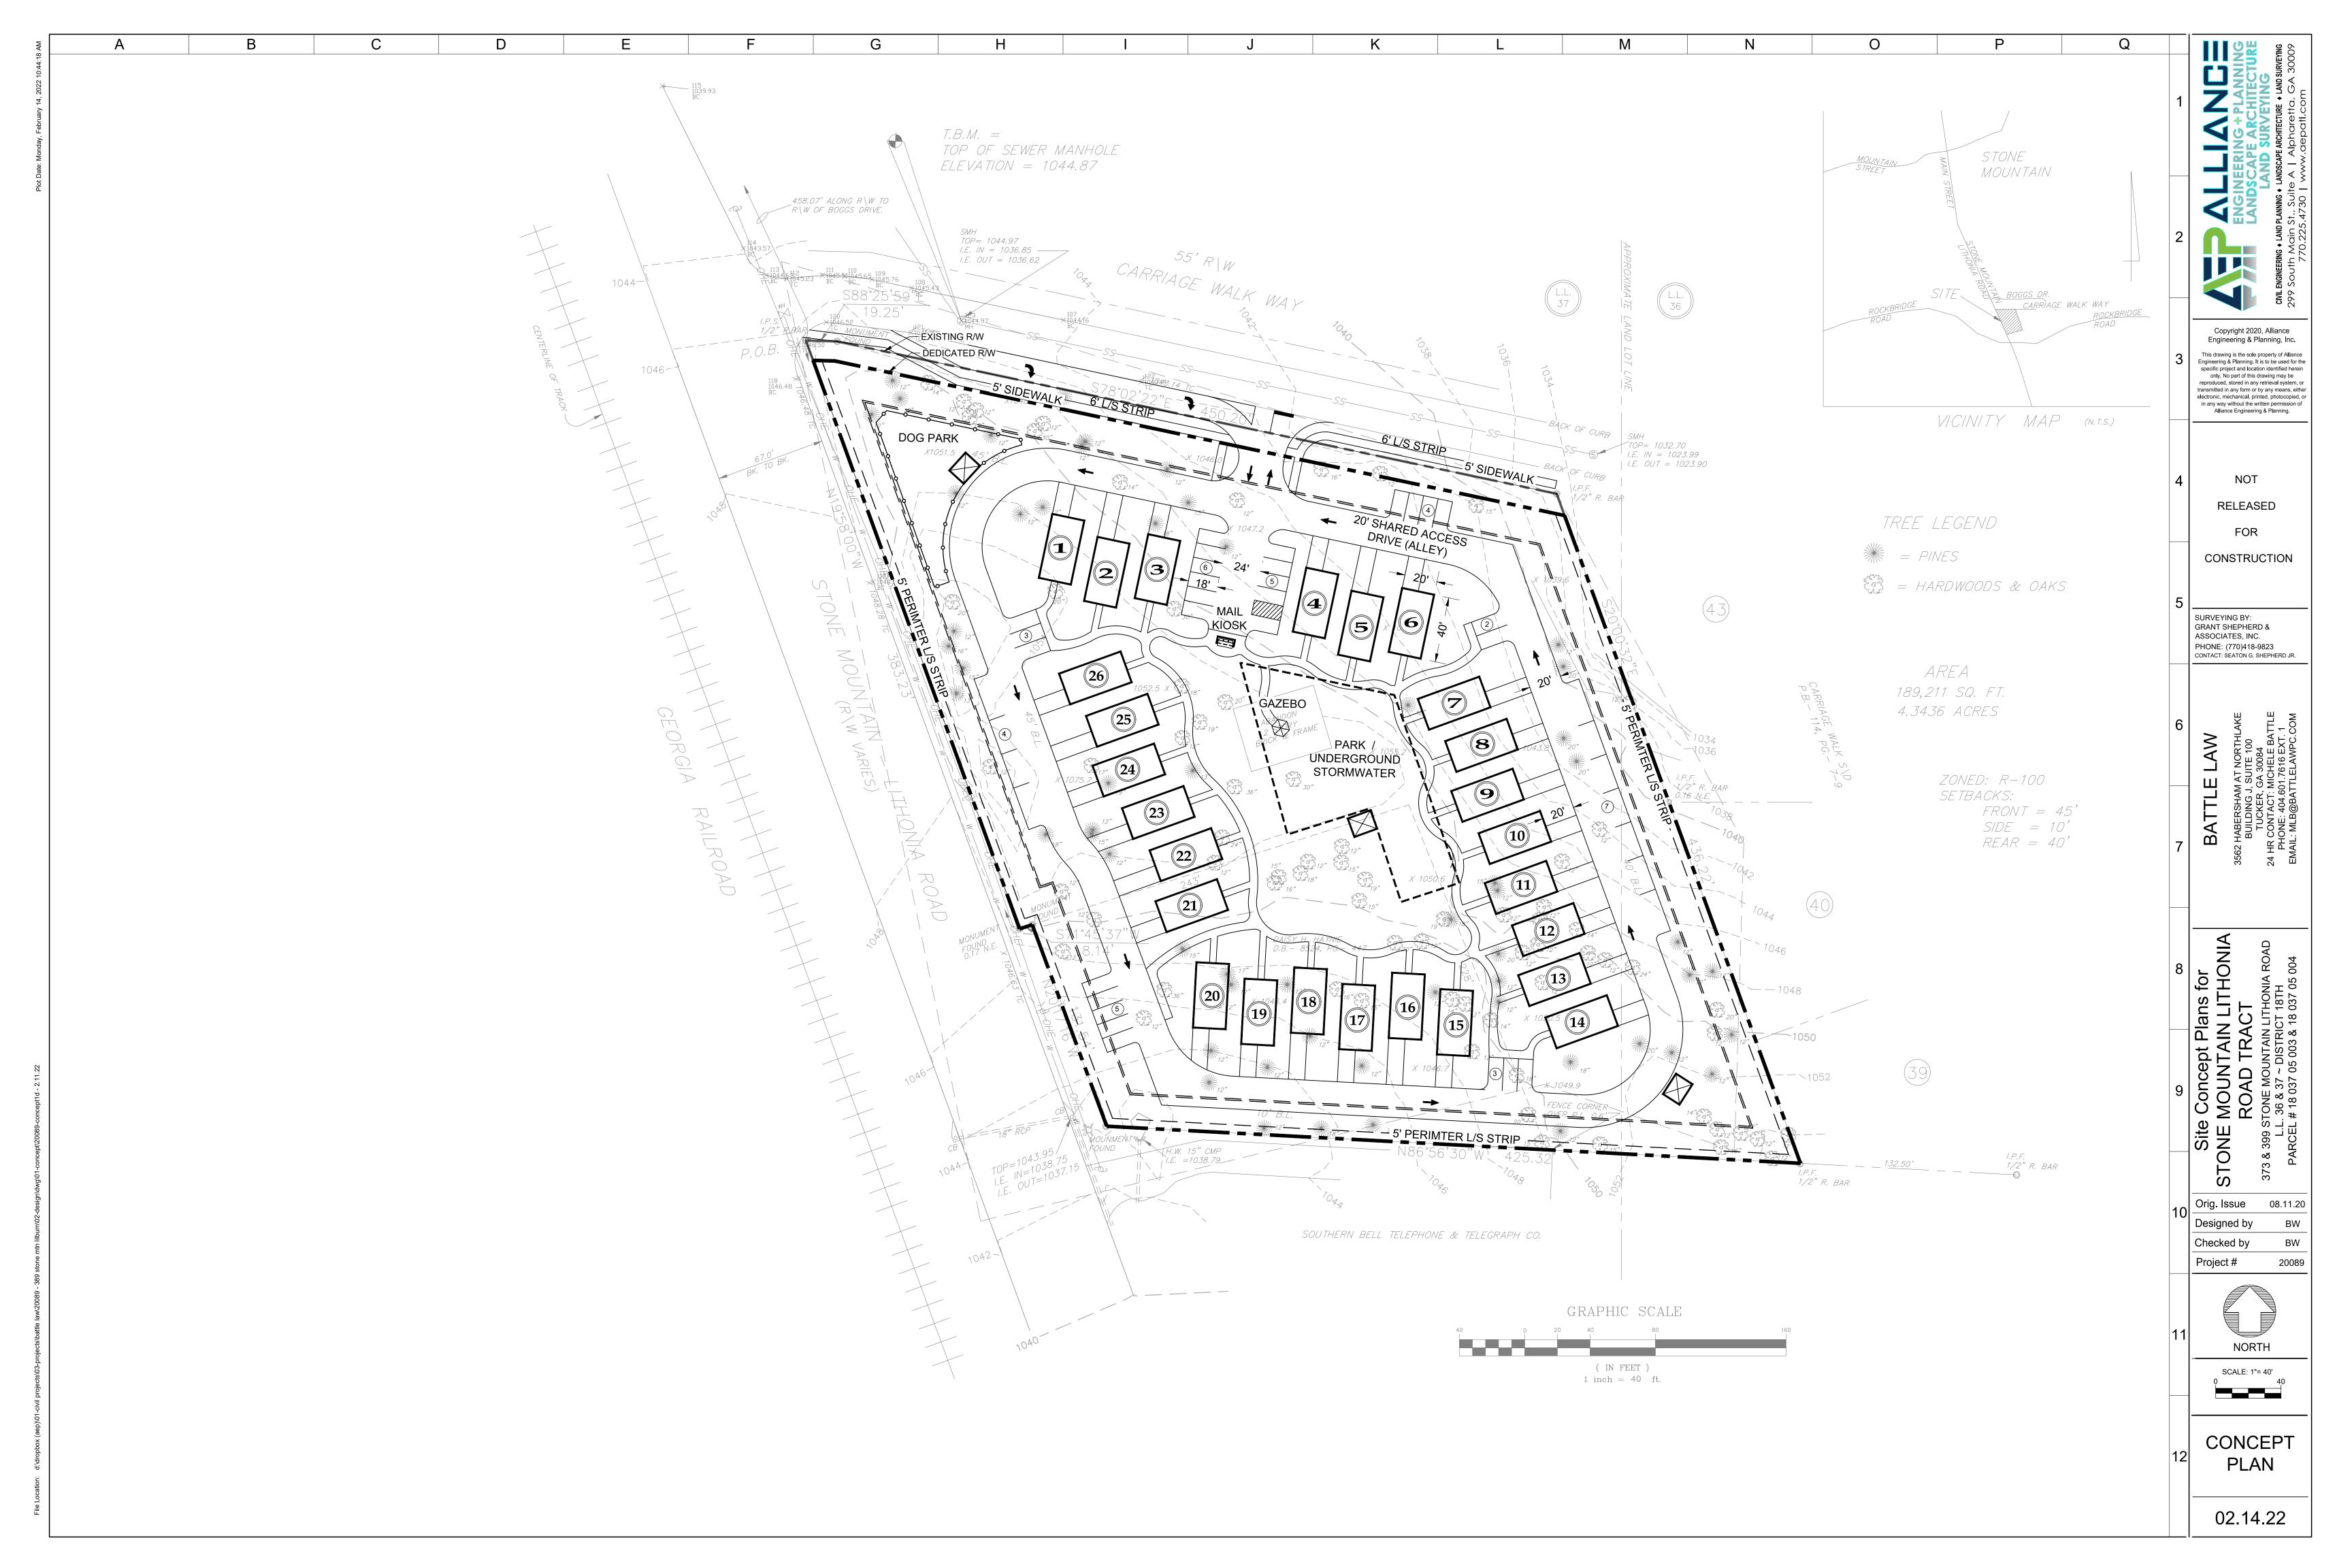

## **PURPOSE:**

Application of Battle Law, PC for a Special Land Use Permit (SLUP) to develop senior housing cottages within the RSM (Residential Small Lot Mix) District. The property is located on the southeast corner of Stone Mountain Lithonia Road and Carriage Walk Way, at 373 and 399 Stone Mountain Lithonia Road, Stone Mountain, Georgia. The property has approximately 512 feet of frontage on Stone Mountain Lithonia Road and 463 feet along Carriage Walk Way and contains 4.34 acres.

## Special Land Use Permit for Senior Housing

- 1. The development shall be in substantial conformity to the site plan titled, "Zoning Plan for Stone Mountain Lithonia Road Tract", prepared by Alliance and dated 8/11/2022, except that the underground detention facility shall be engineered and located to provide minimal risk of impacting the adjoining property to the north, subject to approval by staff of the Land Development Division.
- 2. A dog waste disposal station shall be provided in the Dog Walk Park.
- 3. The approval of this rezoning application by the Board of Commissioners has no bearing on other approvals by the Zoning Board of Appeals or other authority, whose decision should be based on the merits of the application before said authority.

## **SITE AND AREA ANALYSIS**

Proposed Density: 5.99 units/acre

**Proposed Units: 26** 

The subject property is comprised of two parcels that total 4.34 acres on the southeast corner of Stone Mountain Lithonia Road, a major arterial with an adjoining railroad track, and Carriage Walk Way, a local culde-sac street. The property is located approximately 880 feet north of the intersection of Stone Mountain Lithonia Road with Rockbridge Road, and approximately 1,117 feet from Wade Walker Park, which is located on the southwest corner of the intersection.

## **PROJECT DESCRIPTION**

The proposal under consideration is for a 23-unit cottage-style development with detached, one-story homes laid out around a central green space. The homes are on individual lots and face the central green space. The walkways from the front of each home lead to a path that winds its way around the central green space. A 20-foot wide private drive with street parking on its outer side circles around the perimeter of the development site and provides vehicular access to driveways at the rear of each home. Underground detention is located at the east side of the development site. In addition to the circular path, the green space is enhanced with a clubhouse and a community garden. A dog walk park is located at the southeast corner of the site. A decorative fence is proposed along both adjoining streets; it would be set back more than 10 feet from the property lines in a landscaped strip located along both streets and would be partially screened by plants in the landscape strip.

## **Compliance with District Standards**

| RSM STANDARD                       | REQUIRED/ALLOWED                                      | PROVIDED/PROPOSED                                                         | COMPLIANCE                         |
|------------------------------------|-------------------------------------------------------|---------------------------------------------------------------------------|------------------------------------|
| MAX. D.U.s/ACRE (BASE & W/BONUSES) | Base: 4 units/acre; With bonuses: 8 units/acre        | 5.30 units/acre                                                           | Yes, with bonuses                  |
| DENSITY BONUSES                    | Amenity Proximity = add'l. 20% units for each amenity | Grocery store w/in ¼ mile = add'l8 units: Park w/in ¼ mile – add'l8 units | Yes (4 + .8 + .8 = 5.6 units/acre) |

| RSM           | STANDARD                                           | REQUIRED/ALLOWED                                                                                                            | PROVIDED/PROPOSED                                                                            | COMPLIANCE                                                                            |
|---------------|----------------------------------------------------|-----------------------------------------------------------------------------------------------------------------------------|----------------------------------------------------------------------------------------------|---------------------------------------------------------------------------------------|
| (Appl         | OPEN SPACE icable if project is > 5<br>≥ 36 d.u.s) | Not applicable                                                                                                              | Not applicable                                                                               | Not applicable                                                                        |
| MIN.<br>BUFF  | TRANSITIONAL<br>ER                                 | 20 ft. adjacent to R districts on east and south sides of site                                                              | East side: 20 ft. graded and replanted buffer  South side: 0 ft.                             | Yes  Applicant intends to                                                             |
|               |                                                    |                                                                                                                             |                                                                                              | apply for variance                                                                    |
| MIN.          | LOT AREA                                           | 2,000 square feet                                                                                                           | 2,000 square feet                                                                            | Yes                                                                                   |
| MIN.          | LOT WIDTH                                          | 25 feet                                                                                                                     | 35 feet (typical)                                                                            | Yes                                                                                   |
| MAX.          | LOT COVERAGE                                       | 50% per lot                                                                                                                 | 50%                                                                                          | Yes                                                                                   |
| KS            | FRONT                                              | Min. 20 feet                                                                                                                | Approximately 60 – 65 feet                                                                   | Yes                                                                                   |
| SETBACKS      | INTERIOR SIDE                                      | 3 feet w/ min. 10 feet between buildings                                                                                    | Superseded by transitional buffer                                                            | N.A.                                                                                  |
| BUILDING      | SIDE – CORNER LOT                                  | Same as front setback                                                                                                       | Approximately 80 feet                                                                        | Yes                                                                                   |
| BUII          | REAR W/O ALLEY                                     | 20 feet                                                                                                                     | Superseded by transitional buffer                                                            | Yes                                                                                   |
|               | MUM UNIT SIZE/MAX.<br>DING FOOTPRINT               | 800 square feet/800 square feet                                                                                             | 800 square feet/1,000 square feet                                                            | Applicant intends to apply for variance from max. building footprint                  |
| MAX.          | BLDG. HEIGHT                                       | 2 stories and 35 ft.                                                                                                        | One story and 35 feet                                                                        | Yes                                                                                   |
| STREE<br>Walk | ETSCAPING – Carriage<br>Way                        | 6 foot landscape strip<br>back of curb, 5 foot<br>sidewalk, street trees<br>every 30 ft., light poles<br>every 100 feet max | 6 foot landscape strip back of curb, 5 foot sidewalk, street trees and light poles not shown | Yes; street trees and light<br>poles must comply or<br>variances will be<br>necessary |
|               | ETSCAPING – Stone<br>ntain Lithonia Road           | 6 foot landscape strip<br>back of curb, 10 foot<br>sidewalk, street trees<br>every 50 ft., light poles<br>every 80 feet max | 20-foot wide landscape strip next to existing sidewalk                                       | Variances will be necessary.                                                          |
| PARK          | ING                                                | Min. 2 /unit = 46 spaces;<br>Max. 4 /unit = 92 spaces                                                                       | 2 spaces (in driveway) + 25 visitor spaces = 71 spaces                                       | Yes                                                                                   |
| NORT          | INING WALLS AT<br>THEAST AND<br>THWEST CORNERS OF  | Max. 6 feet high if not<br>tiered or max. 12 feet<br>high if tiered                                                         | 10 feet high, not tiered                                                                     | The walls must be tiered or a variance will be required.                              |

| RSM STANDARD     | REQUIRED/ALLOWED                                                      | PROVIDED/PROPOSED                                                               | COMPLIANCE |
|------------------|-----------------------------------------------------------------------|---------------------------------------------------------------------------------|------------|
| DECORATIVE FENCE | Up to 6 ft. along a street; up to 8 ft. along interior property lines | 6ft. adjoining Carriage Walk<br>Way; 6 ft. adjoining Stone Mt.<br>Lithonia Road | Yes        |

- 1. The development shall be in substantial conformity to the site plan titled, "Zoning Plan for Stone Mountain Lithonia Road Tract", prepared by Alliance and dated 8/11/2022, except that the underground detention facility shall be engineered and located to provide minimal risk of impacting the adjoining property to the north, subject to approval by staff of the Land Development Division.
- 2. A dog waste disposal station shall be provided in the Dog Walk Park.
- 3. The approval of this rezoning application by the Board of Commissioners has no bearing on other approvals by the Zoning Board of Appeals or other authority, whose decision should be based on the merits of the application before said authority.