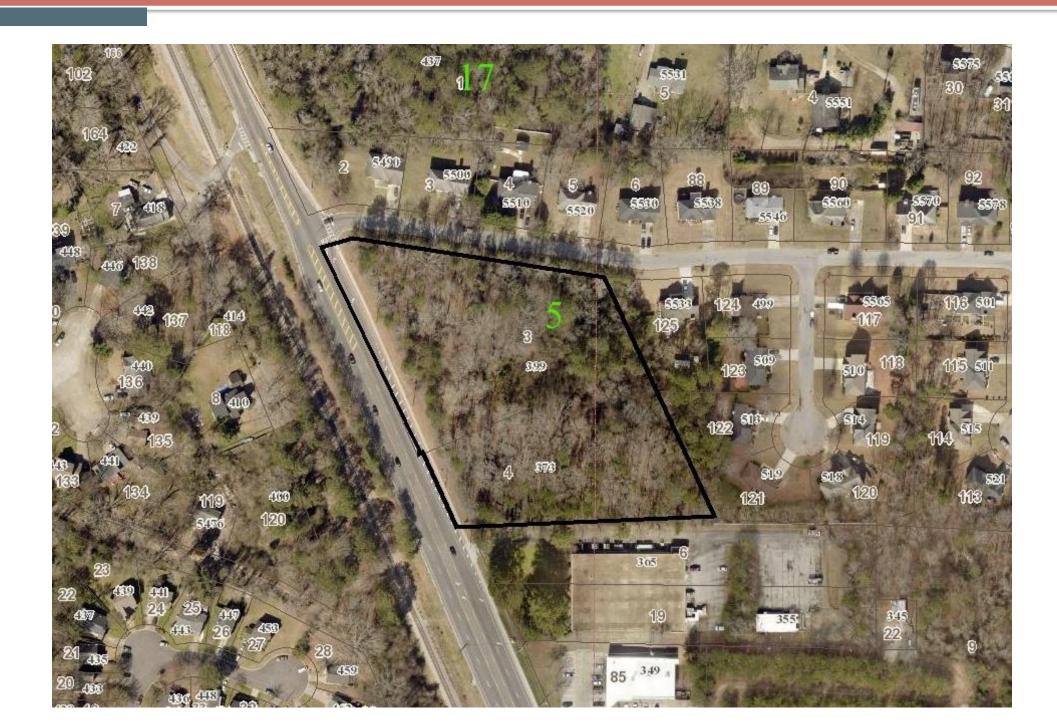

PETITION NO: N16. SLUP-22-1245692 (2022-1484)

PROPOSED USE: Senior housing cottages.

LOCATION: 373 Stone Mountain-Lithonia Road, Stone Mountain, Georgia 30088

**PARCEL NO.:** 18-037-05-003, 18-037-05-004

## **PURPOSE:**

Application of Battle Law, PC for a Special Land Use Permit (SLUP) to develop senior housing cottages within the RSM (Residential Small Lot Mix) District. The property is located on the southeast corner of Stone Mountain Lithonia Road and Carriage Walk Way, at 373 and 399 Stone Mountain Lithonia Road, Stone Mountain, Georgia. The property has approximately 512 feet of frontage on Stone Mountain Lithonia Road and 463 feet along Carriage Walk Way and contains 4.34 acres.

## **SITE AND AREA ANALYSIS**

Proposed Density: 5.99 units/acre

**Proposed Units: 26** 

The subject property is comprised of two parcels that total 4.34 acres on the southeast corner of Stone Mountain Lithonia Road, a major arterial with an adjoining railroad track, and Carriage Walk Way, a local culde-sac street. The property is located approximately 880 feet north of the intersection of Stone Mountain Lithonia Road with Rockbridge Road, and approximately 1,117 feet from Wade Walker Park, which is located on the southwest corner of the intersection.

single-family home, and the southwest, where the property adjoins Stone Mountain Lithonia Road. The property is heavily wooded.

The surrounding area is predominantly residential. Properties to the north, east, and west, are developed for single-family homes and are zoned either R-100 or RSM. The adjoining property to the east, as well as properties across Carriage Walk Way, are zoned R-100 and are developed with single-family homes. The adjoining property to the south is used for an office although it is zoned R-100. The next adjoining properties on the east side of Stone Mountain Lithonia Road are part of a commercial node at the intersection of Stone Mountain Lithonia Road with Rockbridge Road. Commercial uses in this node include a Family Dollar store and the Rockbridge Place shopping center, which contains a grocery store and pharmacy. A four-story, 120-unit, senior housing development called *Harmony at Stone Mountain* is located behind the commercial uses that front on the northeast corner of the intersection. *Harmony at Stone Mountain* was approved in 2020 pursuant to CZ-10-1243605. Wade Walker Park is located at the southwest corner of the intersection.