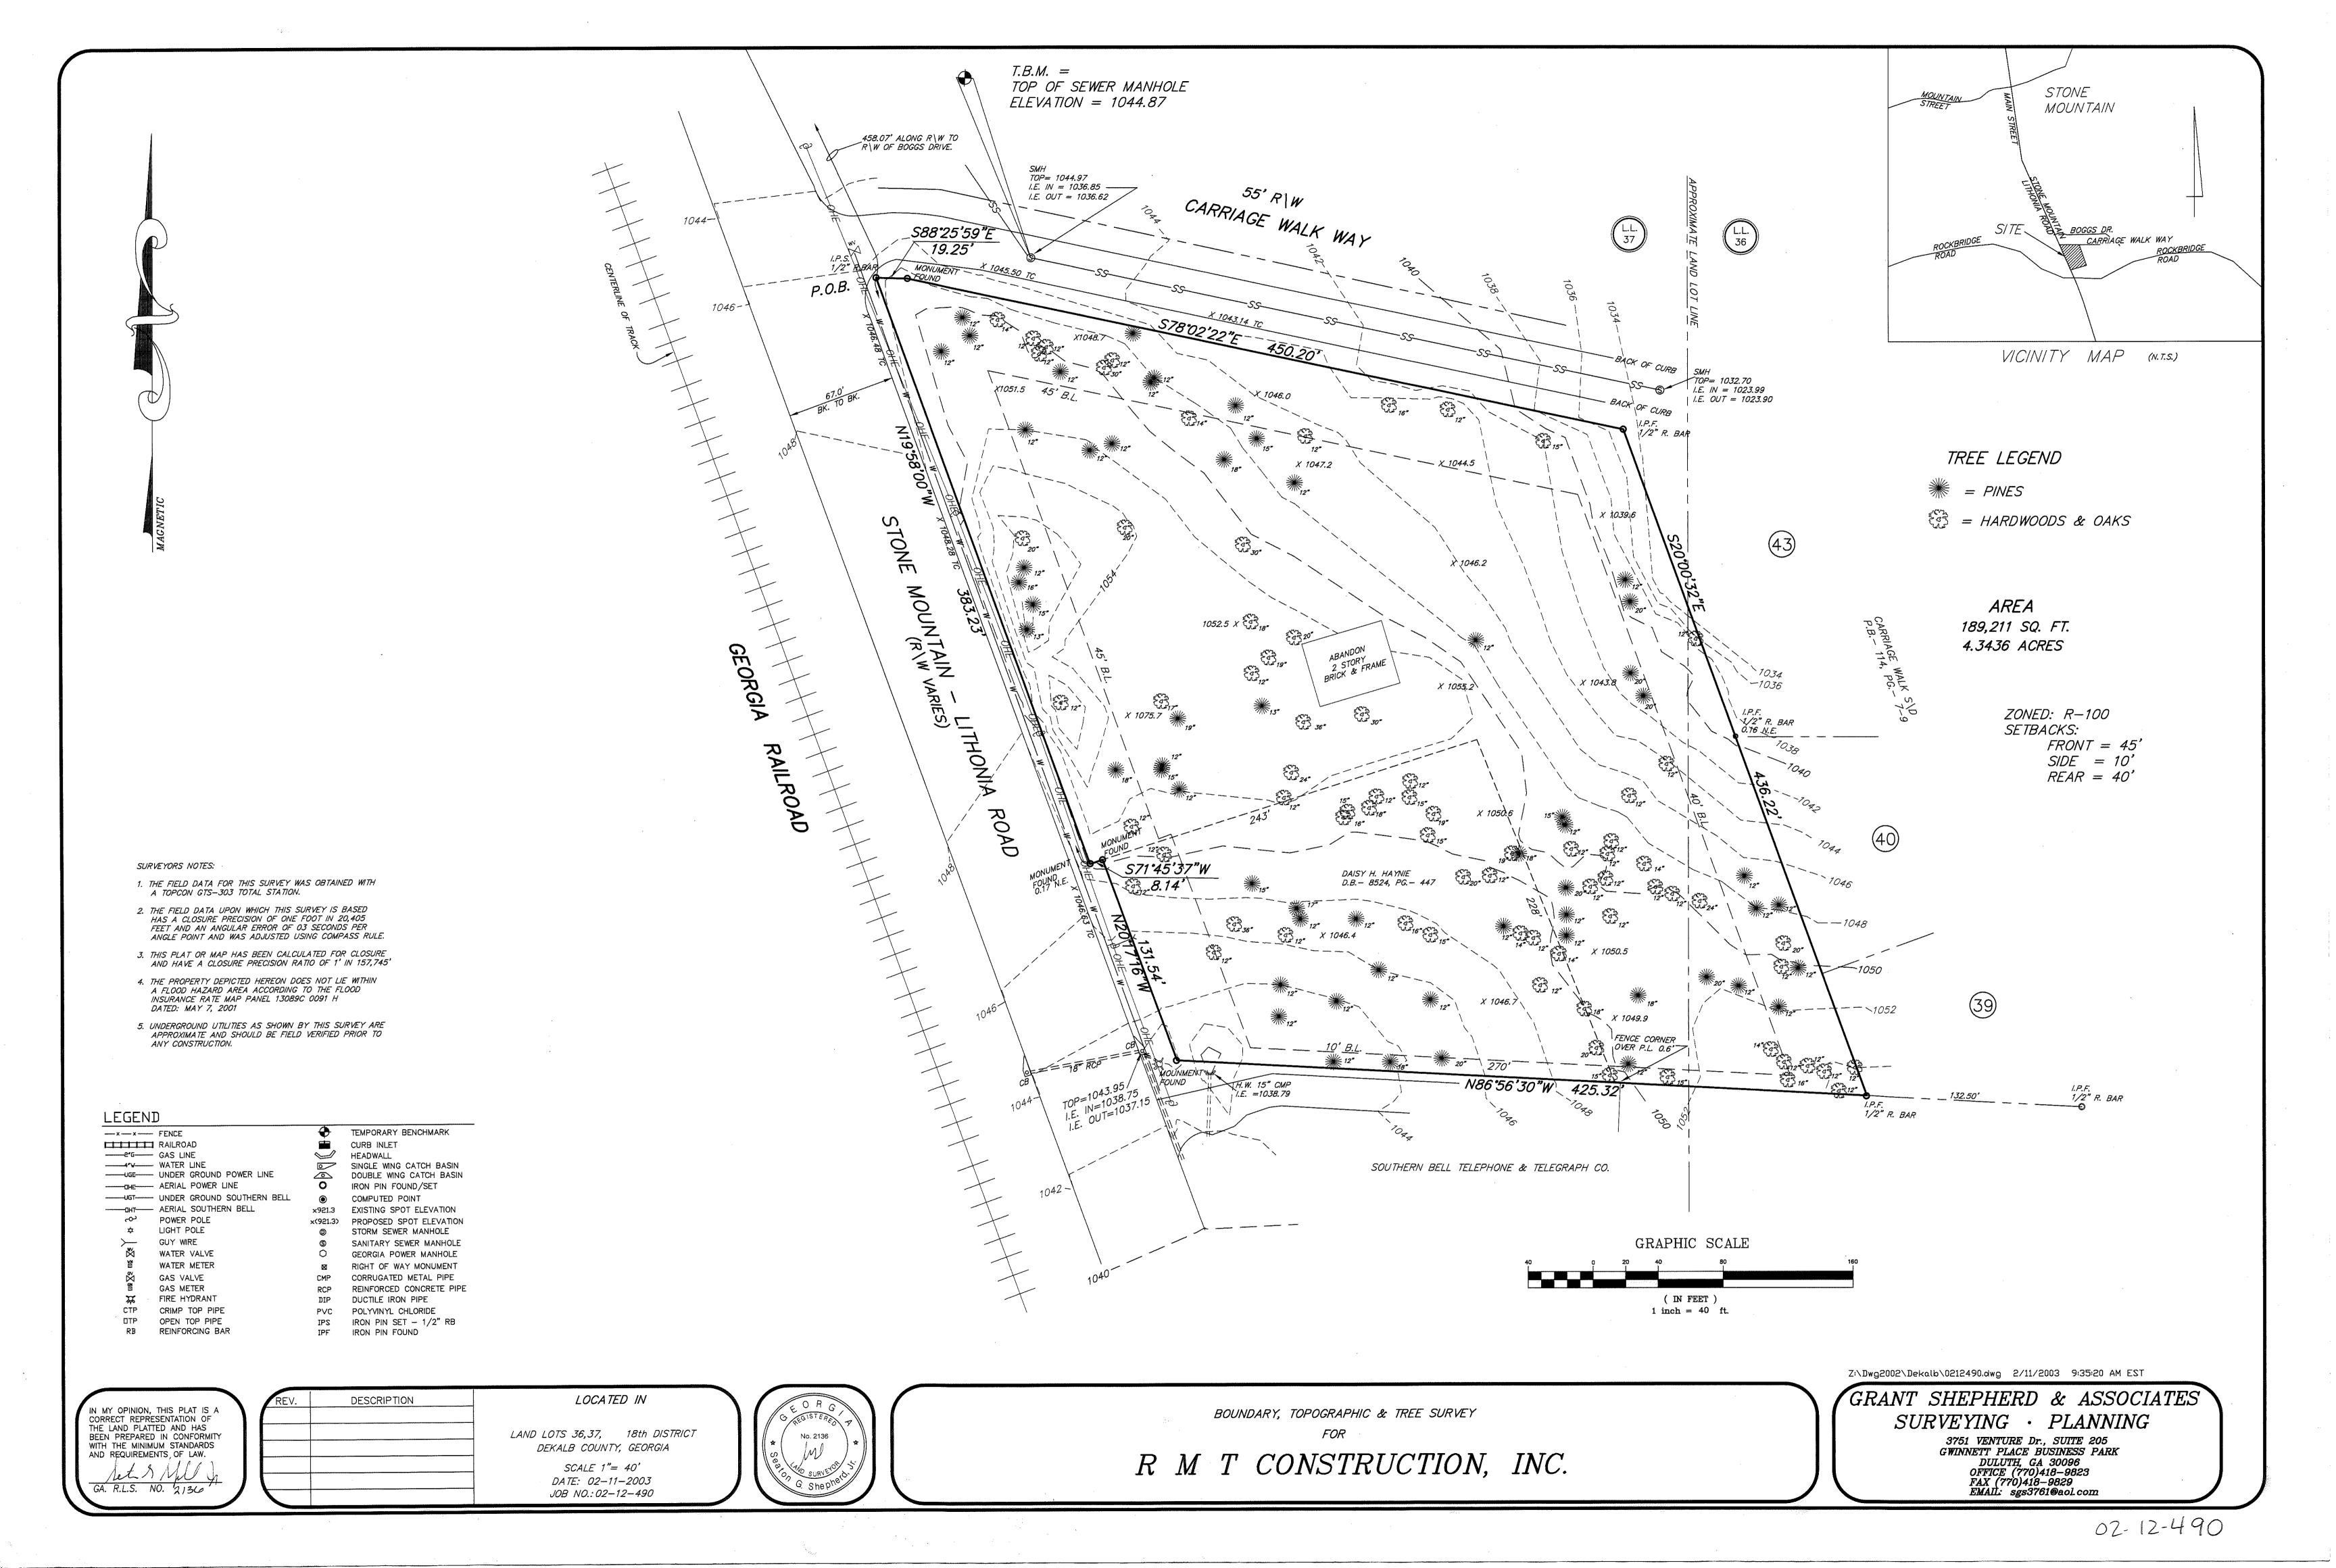

## **PURPOSE:**

Application of Battle Law, PC for a Special Land Use Permit (SLUP) to develop senior housing cottages within the RSM (Residential Small Lot Mix) District. The property is located on the southeast corner of Stone Mountain Lithonia Road and Carriage Walk Way, at 373 and 399 Stone Mountain Lithonia Road, Stone Mountain, Georgia. The property has approximately 512 feet of frontage on Stone Mountain Lithonia Road and 463 feet along Carriage Walk Way and contains 4.34 acres.

## **SITE AND AREA ANALYSIS**

Proposed Density: 5.99 units/acre

**Proposed Units: 26** 

The subject property is comprised of two parcels that total 4.34 acres on the southeast corner of Stone Mountain Lithonia Road, a major arterial with an adjoining railroad track, and Carriage Walk Way, a local culde-sac street. The property is located approximately 880 feet north of the intersection of Stone Mountain Lithonia Road with Rockbridge Road, and approximately 1,117 feet from Wade Walker Park, which is located on the southwest corner of the intersection.

## **PROJECT DESCRIPTION**

The proposal under consideration is for a 23-unit cottage-style development with detached, one-story homes laid out around a central green space. The homes are on individual lots and face the central green space. The walkways from the front of each home lead to a path that winds its way around the central green space. A 20-foot wide private drive with street parking on its outer side circles around the perimeter of the development site and provides vehicular access to driveways at the rear of each home. Underground detention is located at the east side of the development site. In addition to the circular path, the green space is enhanced with a clubhouse and a community garden. A dog walk park is located at the southeast corner of the site. A decorative fence is proposed along both adjoining streets; it would be set back more than 10 feet from the property lines in a landscaped strip located along both streets and would be partially screened by plants in the landscape strip.

## **Compliance with District Standards**

| RSM STANDARD                       | REQUIRED/ALLOWED                                      | PROVIDED/PROPOSED                                                         | COMPLIANCE                         |
|------------------------------------|-------------------------------------------------------|---------------------------------------------------------------------------|------------------------------------|
| MAX. D.U.s/ACRE (BASE & W/BONUSES) | Base: 4 units/acre; With bonuses: 8 units/acre        | 5.30 units/acre                                                           | Yes, with bonuses                  |
| DENSITY BONUSES                    | Amenity Proximity = add'l. 20% units for each amenity | Grocery store w/in ¼ mile = add'l8 units: Park w/in ¼ mile – add'l8 units | Yes (4 + .8 + .8 = 5.6 units/acre) |

| RSM           | STANDARD                                           | REQUIRED/ALLOWED                                                                                                            | PROVIDED/PROPOSED                                                                            | COMPLIANCE                                                                            |
|---------------|----------------------------------------------------|-----------------------------------------------------------------------------------------------------------------------------|----------------------------------------------------------------------------------------------|---------------------------------------------------------------------------------------|
| (Appl         | OPEN SPACE icable if project is > 5<br>≥ 36 d.u.s) | Not applicable                                                                                                              | Not applicable                                                                               | Not applicable                                                                        |
| MIN.<br>BUFF  | TRANSITIONAL<br>ER                                 | 20 ft. adjacent to R districts on east and south sides of site                                                              | East side: 20 ft. graded and replanted buffer  South side: 0 ft.                             | Yes  Applicant intends to                                                             |
|               |                                                    |                                                                                                                             |                                                                                              | apply for variance                                                                    |
| MIN.          | LOT AREA                                           | 2,000 square feet                                                                                                           | 2,000 square feet                                                                            | Yes                                                                                   |
| MIN.          | LOT WIDTH                                          | 25 feet                                                                                                                     | 35 feet (typical)                                                                            | Yes                                                                                   |
| MAX.          | LOT COVERAGE                                       | 50% per lot                                                                                                                 | 50%                                                                                          | Yes                                                                                   |
| KS            | FRONT                                              | Min. 20 feet                                                                                                                | Approximately 60 – 65 feet                                                                   | Yes                                                                                   |
| SETBACKS      | INTERIOR SIDE                                      | 3 feet w/ min. 10 feet between buildings                                                                                    | Superseded by transitional buffer                                                            | N.A.                                                                                  |
| BUILDING      | SIDE – CORNER LOT                                  | Same as front setback                                                                                                       | Approximately 80 feet                                                                        | Yes                                                                                   |
| BUII          | REAR W/O ALLEY                                     | 20 feet                                                                                                                     | Superseded by transitional buffer                                                            | Yes                                                                                   |
|               | MUM UNIT SIZE/MAX.<br>DING FOOTPRINT               | 800 square feet/800 square feet                                                                                             | 800 square feet/1,000 square feet                                                            | Applicant intends to apply for variance from max. building footprint                  |
| MAX.          | BLDG. HEIGHT                                       | 2 stories and 35 ft.                                                                                                        | One story and 35 feet                                                                        | Yes                                                                                   |
| STREE<br>Walk | ETSCAPING – Carriage<br>Way                        | 6 foot landscape strip<br>back of curb, 5 foot<br>sidewalk, street trees<br>every 30 ft., light poles<br>every 100 feet max | 6 foot landscape strip back of curb, 5 foot sidewalk, street trees and light poles not shown | Yes; street trees and light<br>poles must comply or<br>variances will be<br>necessary |
|               | ETSCAPING – Stone<br>ntain Lithonia Road           | 6 foot landscape strip<br>back of curb, 10 foot<br>sidewalk, street trees<br>every 50 ft., light poles<br>every 80 feet max | 20-foot wide landscape strip next to existing sidewalk                                       | Variances will be necessary.                                                          |
| PARK          | ING                                                | Min. 2 /unit = 46 spaces;<br>Max. 4 /unit = 92 spaces                                                                       | 2 spaces (in driveway) + 25 visitor spaces = 71 spaces                                       | Yes                                                                                   |
| NORT          | INING WALLS AT<br>THEAST AND<br>THWEST CORNERS OF  | Max. 6 feet high if not<br>tiered or max. 12 feet<br>high if tiered                                                         | 10 feet high, not tiered                                                                     | The walls must be tiered or a variance will be required.                              |

| RSM STANDARD     | REQUIRED/ALLOWED                                                      | PROVIDED/PROPOSED                                                               | COMPLIANCE |
|------------------|-----------------------------------------------------------------------|---------------------------------------------------------------------------------|------------|
| DECORATIVE FENCE | Up to 6 ft. along a street; up to 8 ft. along interior property lines | 6ft. adjoining Carriage Walk<br>Way; 6 ft. adjoining Stone Mt.<br>Lithonia Road | Yes        |