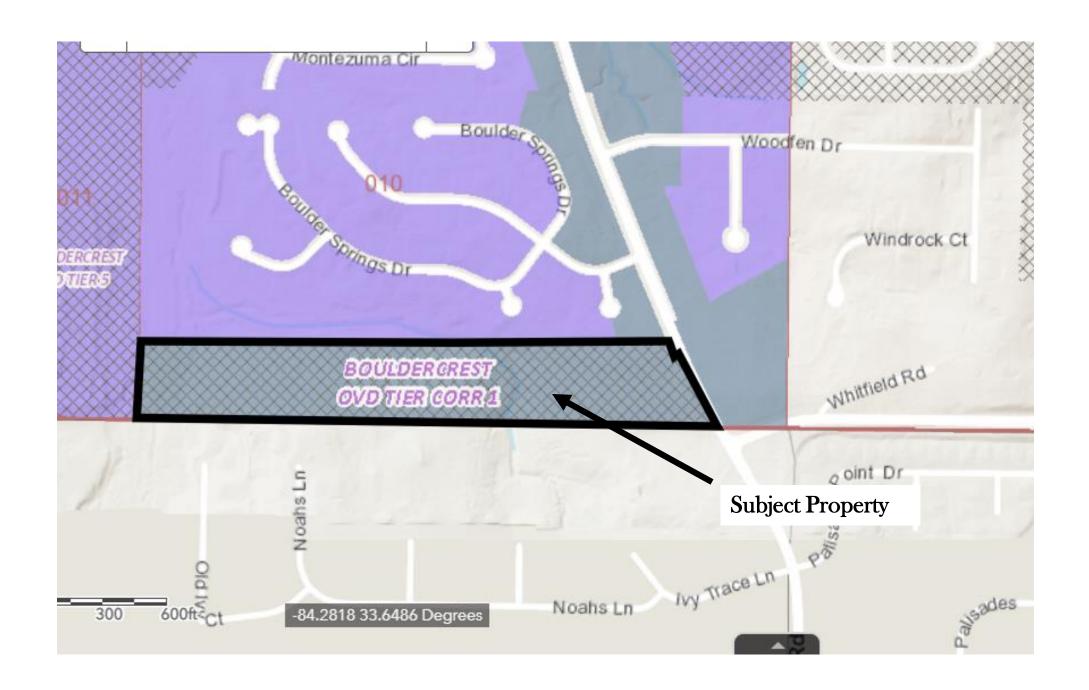

#### **ZONING HISTORY**

The subject property has been zoned R-100 (Residential Medium Lot-100) since the initial adoption of the *DeKalb County Zoning Ordinance* in 1956. The property has been included in the Bouldercrest-Cedar Grove-Moreland Overlay District, Tier 5 since its adoption on March 26, 2013. The subject property is also located in the Soapstone Historic Overlay District.

#### **PROJECT ANALYSIS**

The subject property comprises 22.14 acres on the west side of Bouldercrest Road, approximately 360 feet south of Boulder Springs Point at 4401 Bouldercrest Road in Ellenwood, Georgia. The request proposes to remove the Bouldercrest Overlay District designation on the property and change the underlying zoning from R-100 (Residential Medium Lot-100) to RSM (Small Lot Residential Mix). The site contains vacant land, is moderately flat, and has an abundance of mature trees and vegetation. The site proposes points of access off of Bouldercrest Road on the east side of the property, with 42 rear loaded, single-family, attached townhomes between these two roads. There is a stream buffer and floodplain in the center of the site, and the applicant is proposing 58 single-family detached homes between the townhomes and the western edge of the property via a 1,750-foot-long roadway. The proposed density is 4.5 units per acre. The RSM district allows a maximum base density of four units per acre, with a maximum density up to 8 units per acre if certain community enhancements or provisions are provided. The applicant has not indicated any proposed density bonuses/enhancements.