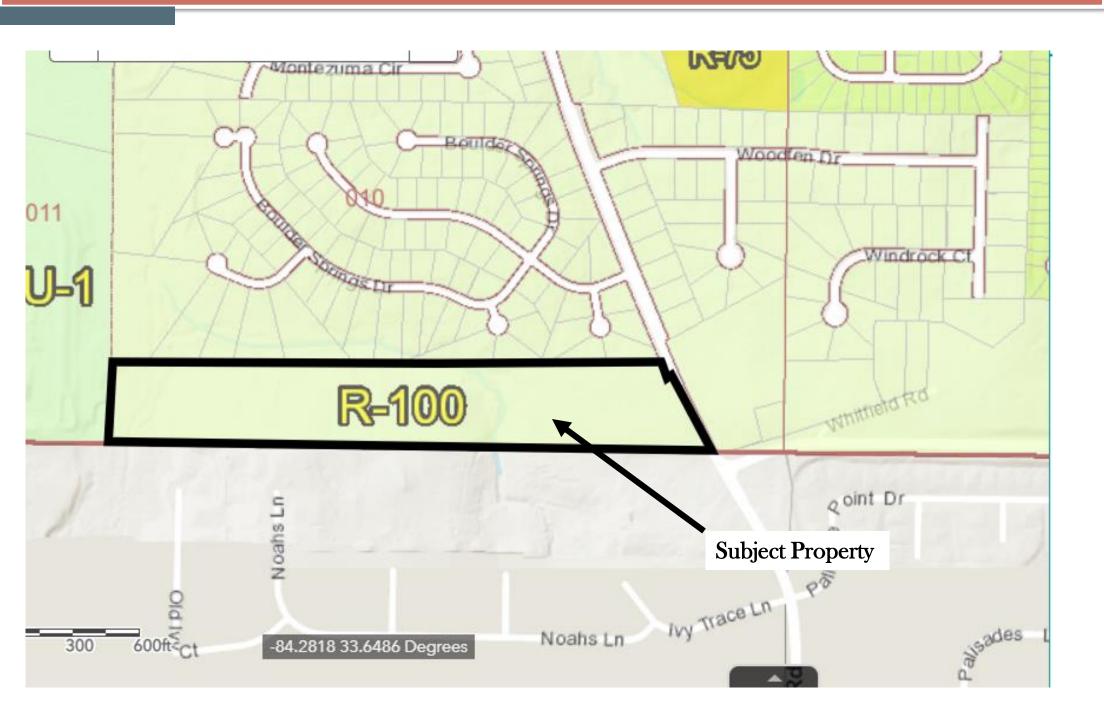

#### **ZONING HISTORY**

The subject property has been zoned R-100 (Residential Medium Lot-100) since the initial adoption of the *DeKalb County Zoning Ordinance* in 1956. The property has been included in the Bouldercrest-Cedar Grove-Moreland Overlay District, Tier 5 since its adoption on March 26, 2013. The subject property is also located in the Soapstone Historic Overlay District.

#### **PROJECT ANALYSIS**

The subject property comprises 22.14 acres on the west side of Bouldercrest Road, approximately 360 feet south of Boulder Springs Point at 4401 Bouldercrest Road in Ellenwood, Georgia. The request proposes to remove the Bouldercrest Overlay District designation on the property and change the underlying zoning from R-100 (Residential Medium Lot-100) to RSM (Small Lot Residential Mix). The site contains vacant land, is moderately flat, and has an abundance of mature trees and vegetation. The site proposes points of access off of Bouldercrest Road on the east side of the property, with 42 rear loaded, single-family, attached townhomes between these two roads. There is a stream buffer and floodplain in the center of the site, and the applicant is proposing 58 single-family detached homes between the townhomes and the western edge of the property via a 1,750-foot-long roadway. The proposed density is 4.5 units per acre. The RSM district allows a maximum base density of four units per acre, with a maximum density up to 8 units per acre if certain community enhancements or provisions are provided. The applicant has not indicated any proposed density bonuses/enhancements.