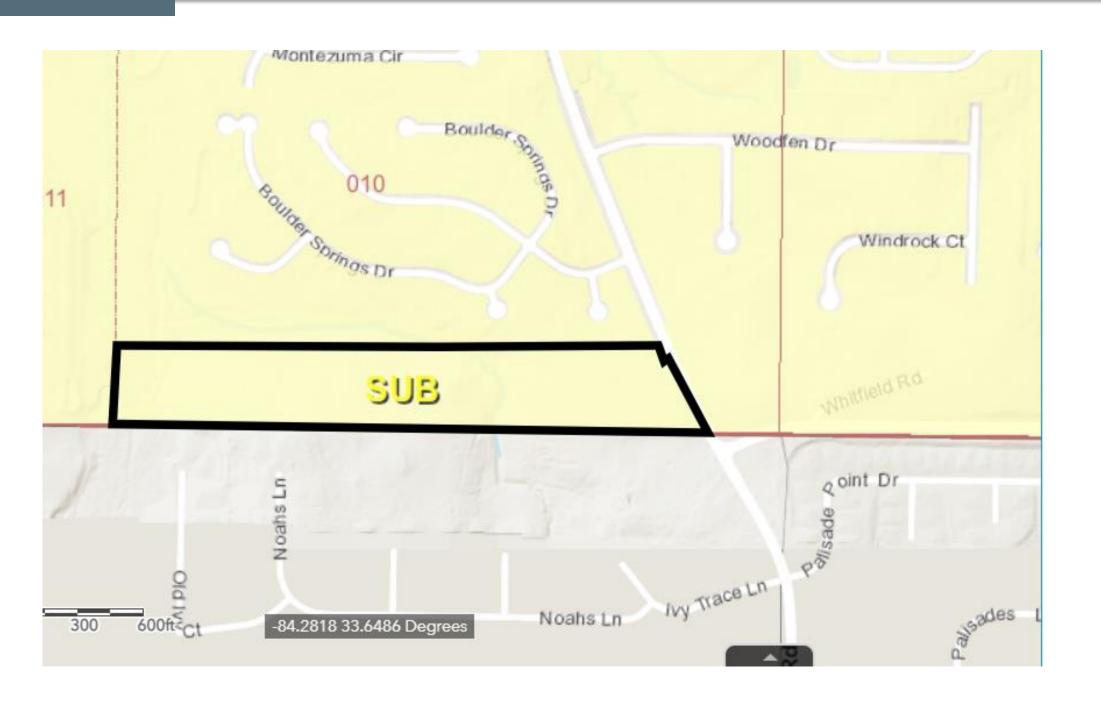

#### **PROJECT ANALYSIS**

The subject property comprises 22.14 acres on the west side of Bouldercrest Road, approximately 360 feet south of Boulder Springs Point at 4401 Bouldercrest Road in Ellenwood, Georgia. The request proposes to remove the Bouldercrest Overlay District designation on the property and change the underlying zoning from R-100 (Residential Medium Lot-100) to RSM (Small Lot Residential Mix). The site contains vacant land, is moderately flat, and has an abundance of mature trees and vegetation. The site proposes points of access off of Bouldercrest Road on the east side of the property, with 42 rear loaded, single-family, attached townhomes between these two roads. There is a stream buffer and floodplain in the center of the site, and the applicant is proposing 58 single-family detached homes between the townhomes and the western edge of the property via a 1,750-foot-long roadway. The proposed density is 4.5 units per acre. The RSM district allows a maximum base density of four units per acre, with a maximum density up to 8 units per acre if certain community enhancements or provisions are provided. The applicant has not indicated any proposed density bonuses/enhancements.

E. Whether there are other existing or changing conditions affecting the use and development of the property, which give supporting grounds for either approval or disapproval of the zoning proposal:

The subject property falls within a SUB (Suburban) character area which calls for protecting established residential neighborhoods (Suburban Residential Protection Strategy, p. 115).