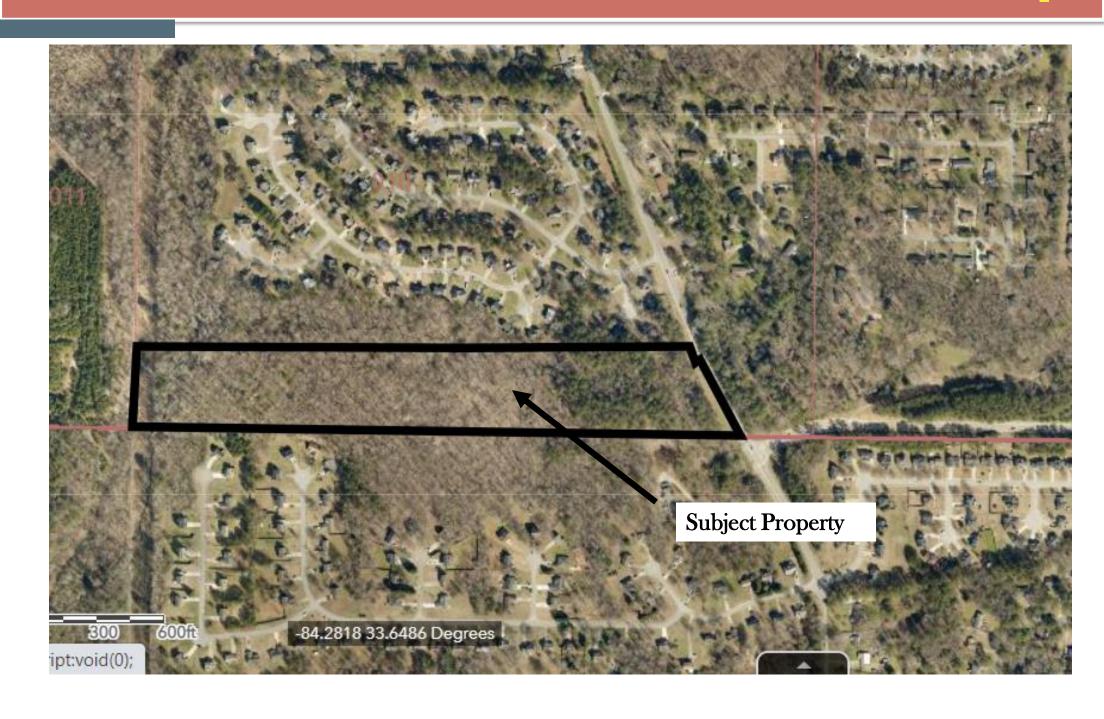

#### **PROJECT ANALYSIS**

The subject property comprises 22.14 acres on the west side of Bouldercrest Road, approximately 360 feet south of Boulder Springs Point at 4401 Bouldercrest Road in Ellenwood, Georgia. The request proposes to remove the Bouldercrest Overlay District designation on the property and change the underlying zoning from R-100 (Residential Medium Lot-100) to RSM (Small Lot Residential Mix). The site contains vacant land, is moderately flat, and has an abundance of mature trees and vegetation. The site proposes points of access off of Bouldercrest Road on the east side of the property, with 42 rear loaded, single-family, attached townhomes between these two roads. There is a stream buffer and floodplain in the center of the site, and the applicant is proposing 58 single-family detached homes between the townhomes and the western edge of the property via a 1,750-foot-long roadway. The proposed density is 4.5 units per acre. The RSM district allows a maximum base density of four units per acre, with a maximum density up to 8 units per acre if certain community enhancements or provisions are provided. The applicant has not indicated any proposed density bonuses/enhancements.