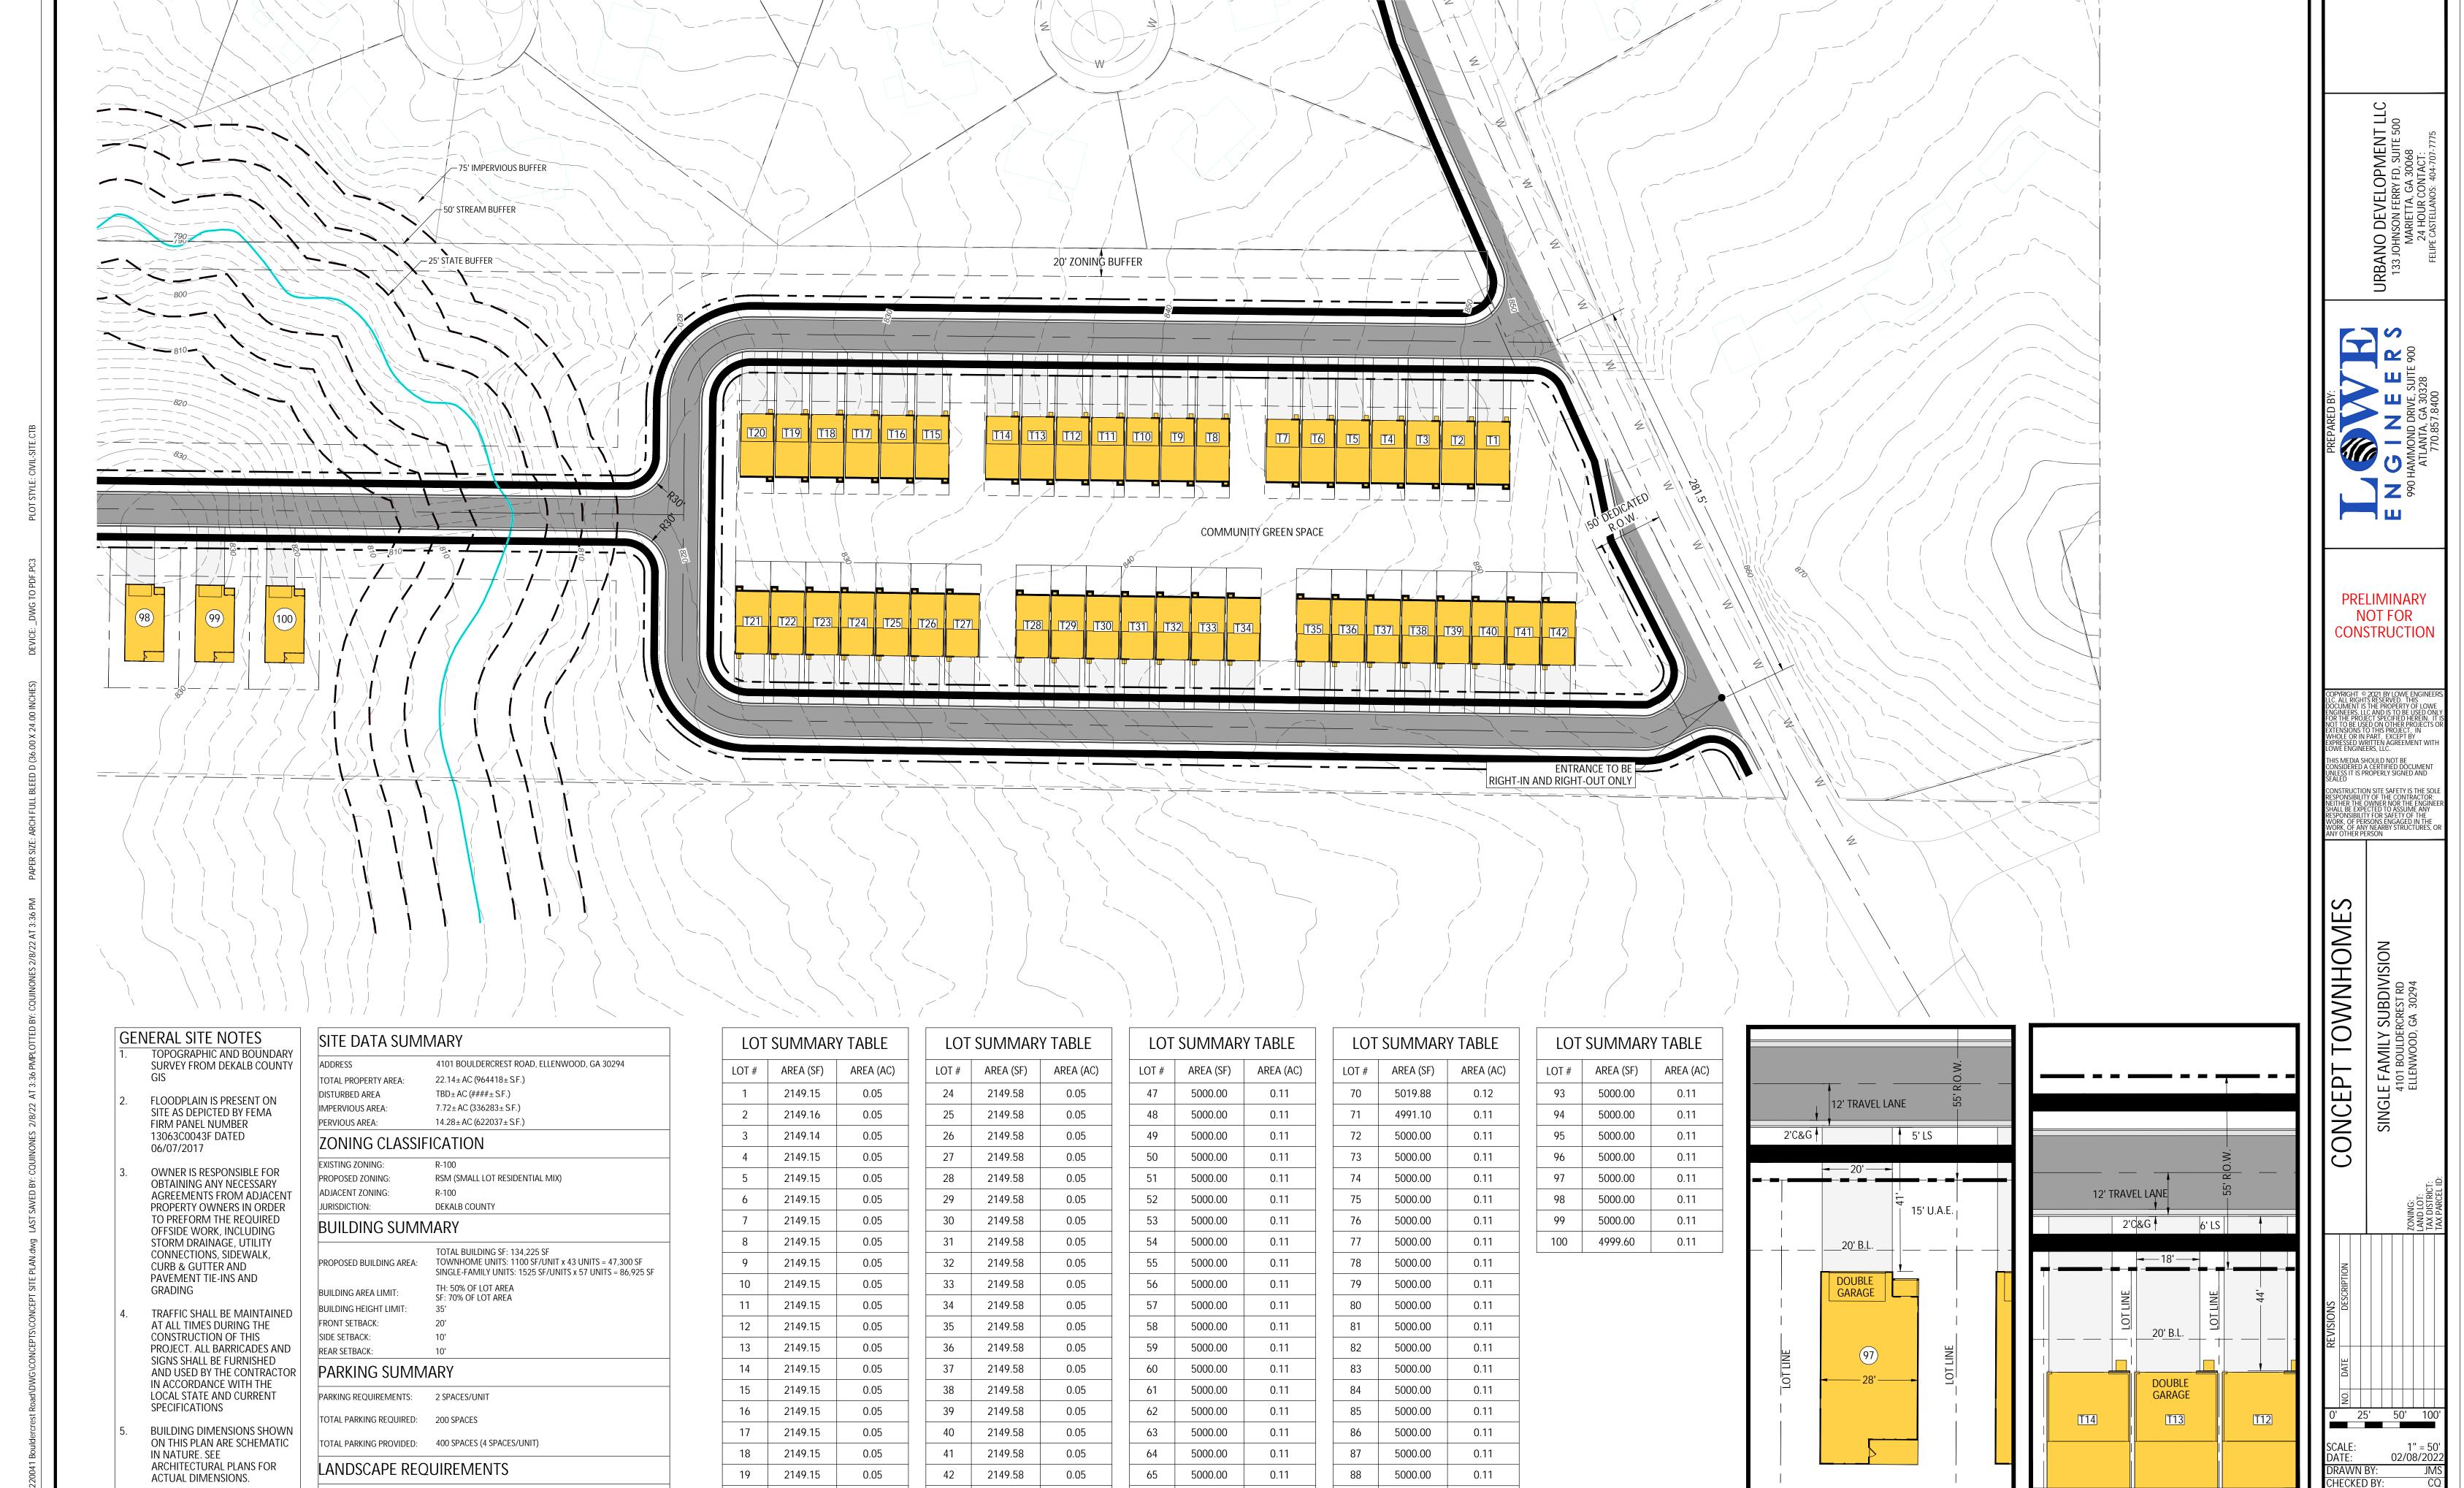

#### **PROJECT ANALYSIS**

The subject property comprises 22.14 acres on the west side of Bouldercrest Road, approximately 360 feet south of Boulder Springs Point at 4401 Bouldercrest Road in Ellenwood, Georgia. The request proposes to remove the Bouldercrest Overlay District designation on the property and change the underlying zoning from R-100 (Residential Medium Lot-100) to RSM (Small Lot Residential Mix). The site contains vacant land, is moderately flat, and has an abundance of mature trees and vegetation. The site proposes points of access off of Bouldercrest Road on the east side of the property, with 42 rear loaded, single-family, attached townhomes between these two roads. There is a stream buffer and floodplain in the center of the site, and the applicant is proposing 58 single-family detached homes between the townhomes and the western edge of the property via a 1,750-foot-long roadway. The proposed density is 4.5 units per acre. The RSM district allows a maximum base density of four units per acre, with a maximum density up to 8 units per acre if certain community enhancements or provisions are provided. The applicant has not indicated any proposed density bonuses/enhancements.

#### **Compliance with District Standards:**

| STANDARD          | RSM REQUIREMENT                                          | EXISTING/PROPOSED                                                                             | COMPLIANCE                                                                                                 |  |
|-------------------|----------------------------------------------------------|-----------------------------------------------------------------------------------------------|------------------------------------------------------------------------------------------------------------|--|
| MAX DENSITY       | 4-8 units per acre                                       | 4.5 units per acre (any density proposed above 4 units per acre must provide density bonuses) | No. To achieve desired density a 20% density bonus is required but no density bonuses have been indicated. |  |
| LOT WIDTH         | Min. 25 feet for townhomes  Min. 50 feet for sf detached | Information not provided.  Information not provided                                           | Unknown. Information not provided.                                                                         |  |
| LOT AREA (MIN)    | 1000 sf for townhomes                                    | Information not provided on site plan.                                                        | Unknown. Information not provided                                                                          |  |
|                   | 5,000 sf for s.f. detached                               | 5,000 s.f.                                                                                    | Yes                                                                                                        |  |
| MAX. LOT COVERAGE | 70% for SF Attached<br>Townhomes                         | Information not provided on site plan                                                         | Unknown. Information not provided.                                                                         |  |
|                   | 50% for SF detached                                      | Yes                                                                                           | Yes                                                                                                        |  |
| FRONT SETBACK     | 20 feet (min)                                            | 20 feet                                                                                       | Yes.                                                                                                       |  |
| SIDE SETBACK      | 0 feet SFA                                               | O feet and 10 feet                                                                            | Yes                                                                                                        |  |
|                   | 3 feet (min) w/ 10ft. bldg. separation for SFD           | Information not provided on site plan.                                                        | Undetermined                                                                                               |  |

04/11/2022 Prepared By: JLR Page 4 Z-22-1245544/N.3

| TRANSITIONAL BUFFER | None for western                                      | 20 ft buffer along north and | Yes                    |
|---------------------|-------------------------------------------------------|------------------------------|------------------------|
|                     | portion of site where                                 | south property line          |                        |
|                     | proposed single-family                                |                              |                        |
|                     | detached units abut                                   |                              |                        |
|                     | existing single-family                                |                              |                        |
|                     | subdivision to north and                              |                              |                        |
|                     | south.                                                |                              |                        |
|                     | 20 feet for front portion                             |                              |                        |
|                     | of site where proposed                                |                              |                        |
|                     | townhomes abut single-                                |                              |                        |
|                     | family subdivision to                                 |                              |                        |
|                     | north and south.                                      |                              |                        |
| PARKING             | SF Detached                                           |                              |                        |
|                     | Min. 2 spaces per                                     | 4 spaces per dwelling unit   | Yes                    |
|                     | dwelling unit                                         |                              |                        |
|                     | Max. 4 spaces per                                     | 4 spaces per dwelling unit   |                        |
|                     | dwelling unit                                         |                              | Yes                    |
|                     | SF Attached                                           |                              |                        |
|                     |                                                       | 4 spaces per dwelling unit   |                        |
|                     | Min. 1.5 spaces per dwelling unit, not including      | r spaces per aweiming anne   |                        |
|                     | garage, plus one quarter                              |                              | Yes                    |
|                     | (0.25) space per dwelling                             |                              |                        |
|                     | unit to accommodate guest                             |                              |                        |
|                     | parking                                               |                              |                        |
|                     | Max. Three (3) spaces per                             |                              |                        |
|                     | dwelling unit, not including                          | 4 spaces per dwelling unit   |                        |
|                     | garage, plus one-quarter<br>(0.25) space per dwelling |                              |                        |
|                     | unit to accommodate guest                             |                              |                        |
|                     | parking.                                              |                              | No—noncompliance will  |
|                     |                                                       |                              | necessitate variances. |
|                     |                                                       |                              |                        |