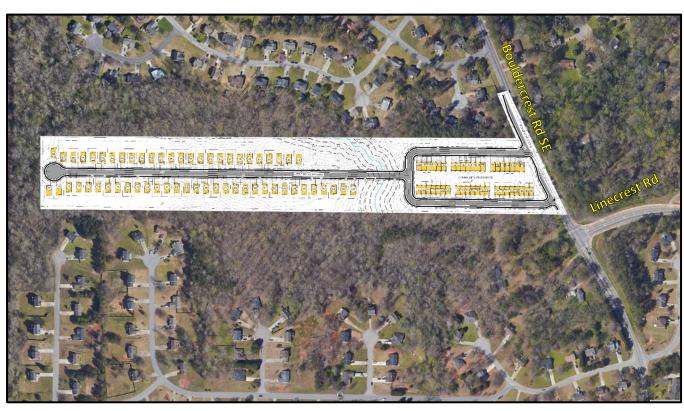

#### **PROJECT ANALYSIS**

The subject property comprises 22.14 acres on the west side of Bouldercrest Road, approximately 360 feet south of Boulder Springs Point at 4401 Bouldercrest Road in Ellenwood, Georgia. The request proposes to remove the Bouldercrest Overlay District designation on the property and change the underlying zoning from R-100 (Residential Medium Lot-100) to RSM (Small Lot Residential Mix). The site contains vacant land, is moderately flat, and has an abundance of mature trees and vegetation. The site proposes points of access off of Bouldercrest Road on the east side of the property, with 42 rear loaded, single-family, attached townhomes between these two roads. There is a stream buffer and floodplain in the center of the site, and the applicant is proposing 58 single-family detached homes between the townhomes and the western edge of the property via a 1,750-foot-long roadway. The proposed density is 4.5 units per acre. The RSM district allows a maximum base density of four units per acre, with a maximum density up to 8 units per acre if certain community enhancements or provisions are provided. The applicant has not indicated any proposed density bonuses/enhancements.

04/11/2022 Prepared By: JLR Page 2 Z-22-1245544/N.3

The property has frontage along Bouldercrest Road, a two-lane, major-arterial, road with a center left turn lane, curb and gutter, with no sidewalks along this portion of Bouldercrest Road. Sidewalks are proposed along the proposed private roads, but the plan does not show street trees along the entire road frontage, as required by the *Zoning Ordinance*. Cursory transportation comments were unavailable at the time of this report.