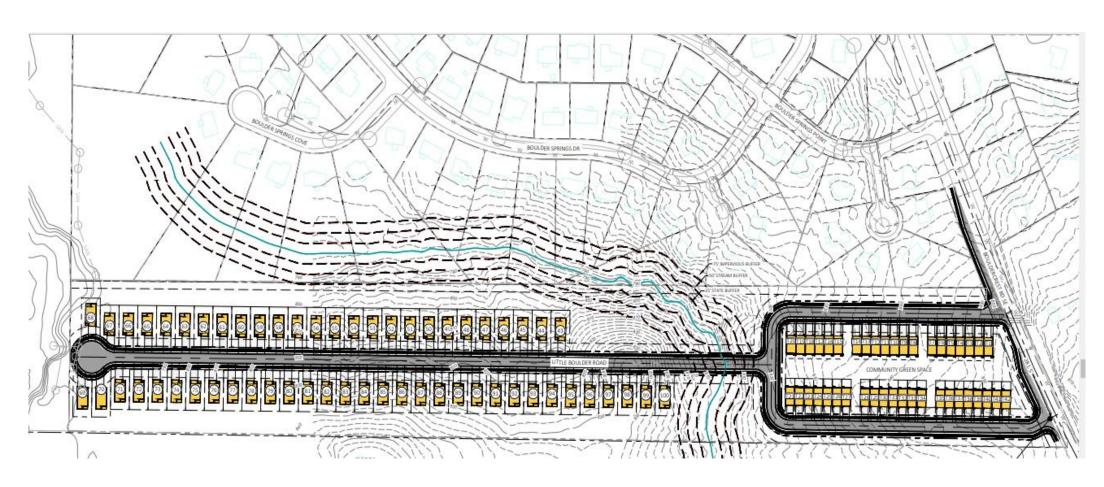

#### **PROJECT ANALYSIS**

The subject property comprises 22.14 acres on the west side of Bouldercrest Road, approximately 360 feet south of Boulder Springs Point at 4401 Bouldercrest Road in Ellenwood, Georgia. The request proposes to remove the Bouldercrest Overlay District designation on the property and change the underlying zoning from R-100 (Residential Medium Lot-100) to RSM (Small Lot Residential Mix). The site contains vacant land, is moderately flat, and has an abundance of mature trees and vegetation. The site proposes points of access off of Bouldercrest Road on the east side of the property, with 42 rear loaded, single-family, attached townhomes between these two roads. There is a stream buffer and floodplain in the center of the site, and the applicant is proposing 58 single-family detached homes between the townhomes and the western edge of the property via a 1,750-foot-long roadway. The proposed density is 4.5 units per acre. The RSM district allows a maximum base density of four units per acre, with a maximum density up to 8 units per acre if certain community enhancements or provisions are provided. The applicant has not indicated any proposed density bonuses/enhancements.

#### **Compliance with District Standards:**

| STANDARD          | RSM REQUIREMENT                                          | EXISTING/PROPOSED                                                                             | COMPLIANCE                                                                                                 |  |
|-------------------|----------------------------------------------------------|-----------------------------------------------------------------------------------------------|------------------------------------------------------------------------------------------------------------|--|
| MAX DENSITY       | 4-8 units per acre                                       | 4.5 units per acre (any density proposed above 4 units per acre must provide density bonuses) | No. To achieve desired density a 20% density bonus is required but no density bonuses have been indicated. |  |
| LOT WIDTH         | Min. 25 feet for townhomes  Min. 50 feet for sf detached | Information not provided.  Information not provided                                           | Unknown. Information not provided.                                                                         |  |
| LOT AREA (MIN)    | 1000 sf for townhomes                                    | Information not provided on site plan.                                                        | Unknown. Information not provided                                                                          |  |
|                   | 5,000 sf for s.f. detached                               | 5,000 s.f.                                                                                    | Yes                                                                                                        |  |
| MAX. LOT COVERAGE | 70% for SF Attached<br>Townhomes                         | Information not provided on site plan                                                         | Unknown. Information not provided.                                                                         |  |
|                   | 50% for SF detached                                      | Yes                                                                                           | Yes                                                                                                        |  |
| FRONT SETBACK     | 20 feet (min)                                            | 20 feet                                                                                       | Yes.                                                                                                       |  |
| SIDE SETBACK      | 0 feet SFA                                               | O feet and 10 feet                                                                            | Yes                                                                                                        |  |
|                   | 3 feet (min) w/ 10ft. bldg. separation for SFD           | Information not provided on site plan.                                                        | Undetermined                                                                                               |  |

04/11/2022 Prepared By: JLR Page 4 Z-22-1245544/N.3

| TRANSITIONAL BUFFER | None for western                                      | 20 ft buffer along north and | Yes                    |
|---------------------|-------------------------------------------------------|------------------------------|------------------------|
|                     | portion of site where                                 | south property line          |                        |
|                     | proposed single-family                                |                              |                        |
|                     | detached units abut                                   |                              |                        |
|                     | existing single-family                                |                              |                        |
|                     | subdivision to north and                              |                              |                        |
|                     | south.                                                |                              |                        |
|                     | 20 feet for front portion                             |                              |                        |
|                     | of site where proposed                                |                              |                        |
|                     | townhomes abut single-                                |                              |                        |
|                     | family subdivision to                                 |                              |                        |
|                     | north and south.                                      |                              |                        |
| PARKING             | SF Detached                                           |                              |                        |
|                     | Min. 2 spaces per                                     | 4 spaces per dwelling unit   | Yes                    |
|                     | dwelling unit                                         |                              |                        |
|                     | Max. 4 spaces per                                     | 4 spaces per dwelling unit   |                        |
|                     | dwelling unit                                         |                              | Yes                    |
|                     | SF Attached                                           |                              |                        |
|                     |                                                       | 4 spaces per dwelling unit   |                        |
|                     | Min. 1.5 spaces per dwelling unit, not including      | r spaces per aweiming anne   |                        |
|                     | garage, plus one quarter                              |                              | Yes                    |
|                     | (0.25) space per dwelling                             |                              |                        |
|                     | unit to accommodate guest                             |                              |                        |
|                     | parking                                               |                              |                        |
|                     | Max. Three (3) spaces per                             |                              |                        |
|                     | dwelling unit, not including                          | 4 spaces per dwelling unit   |                        |
|                     | garage, plus one-quarter<br>(0.25) space per dwelling |                              |                        |
|                     | unit to accommodate guest                             |                              |                        |
|                     | parking.                                              |                              | No—noncompliance will  |
|                     |                                                       |                              | necessitate variances. |
|                     |                                                       |                              |                        |