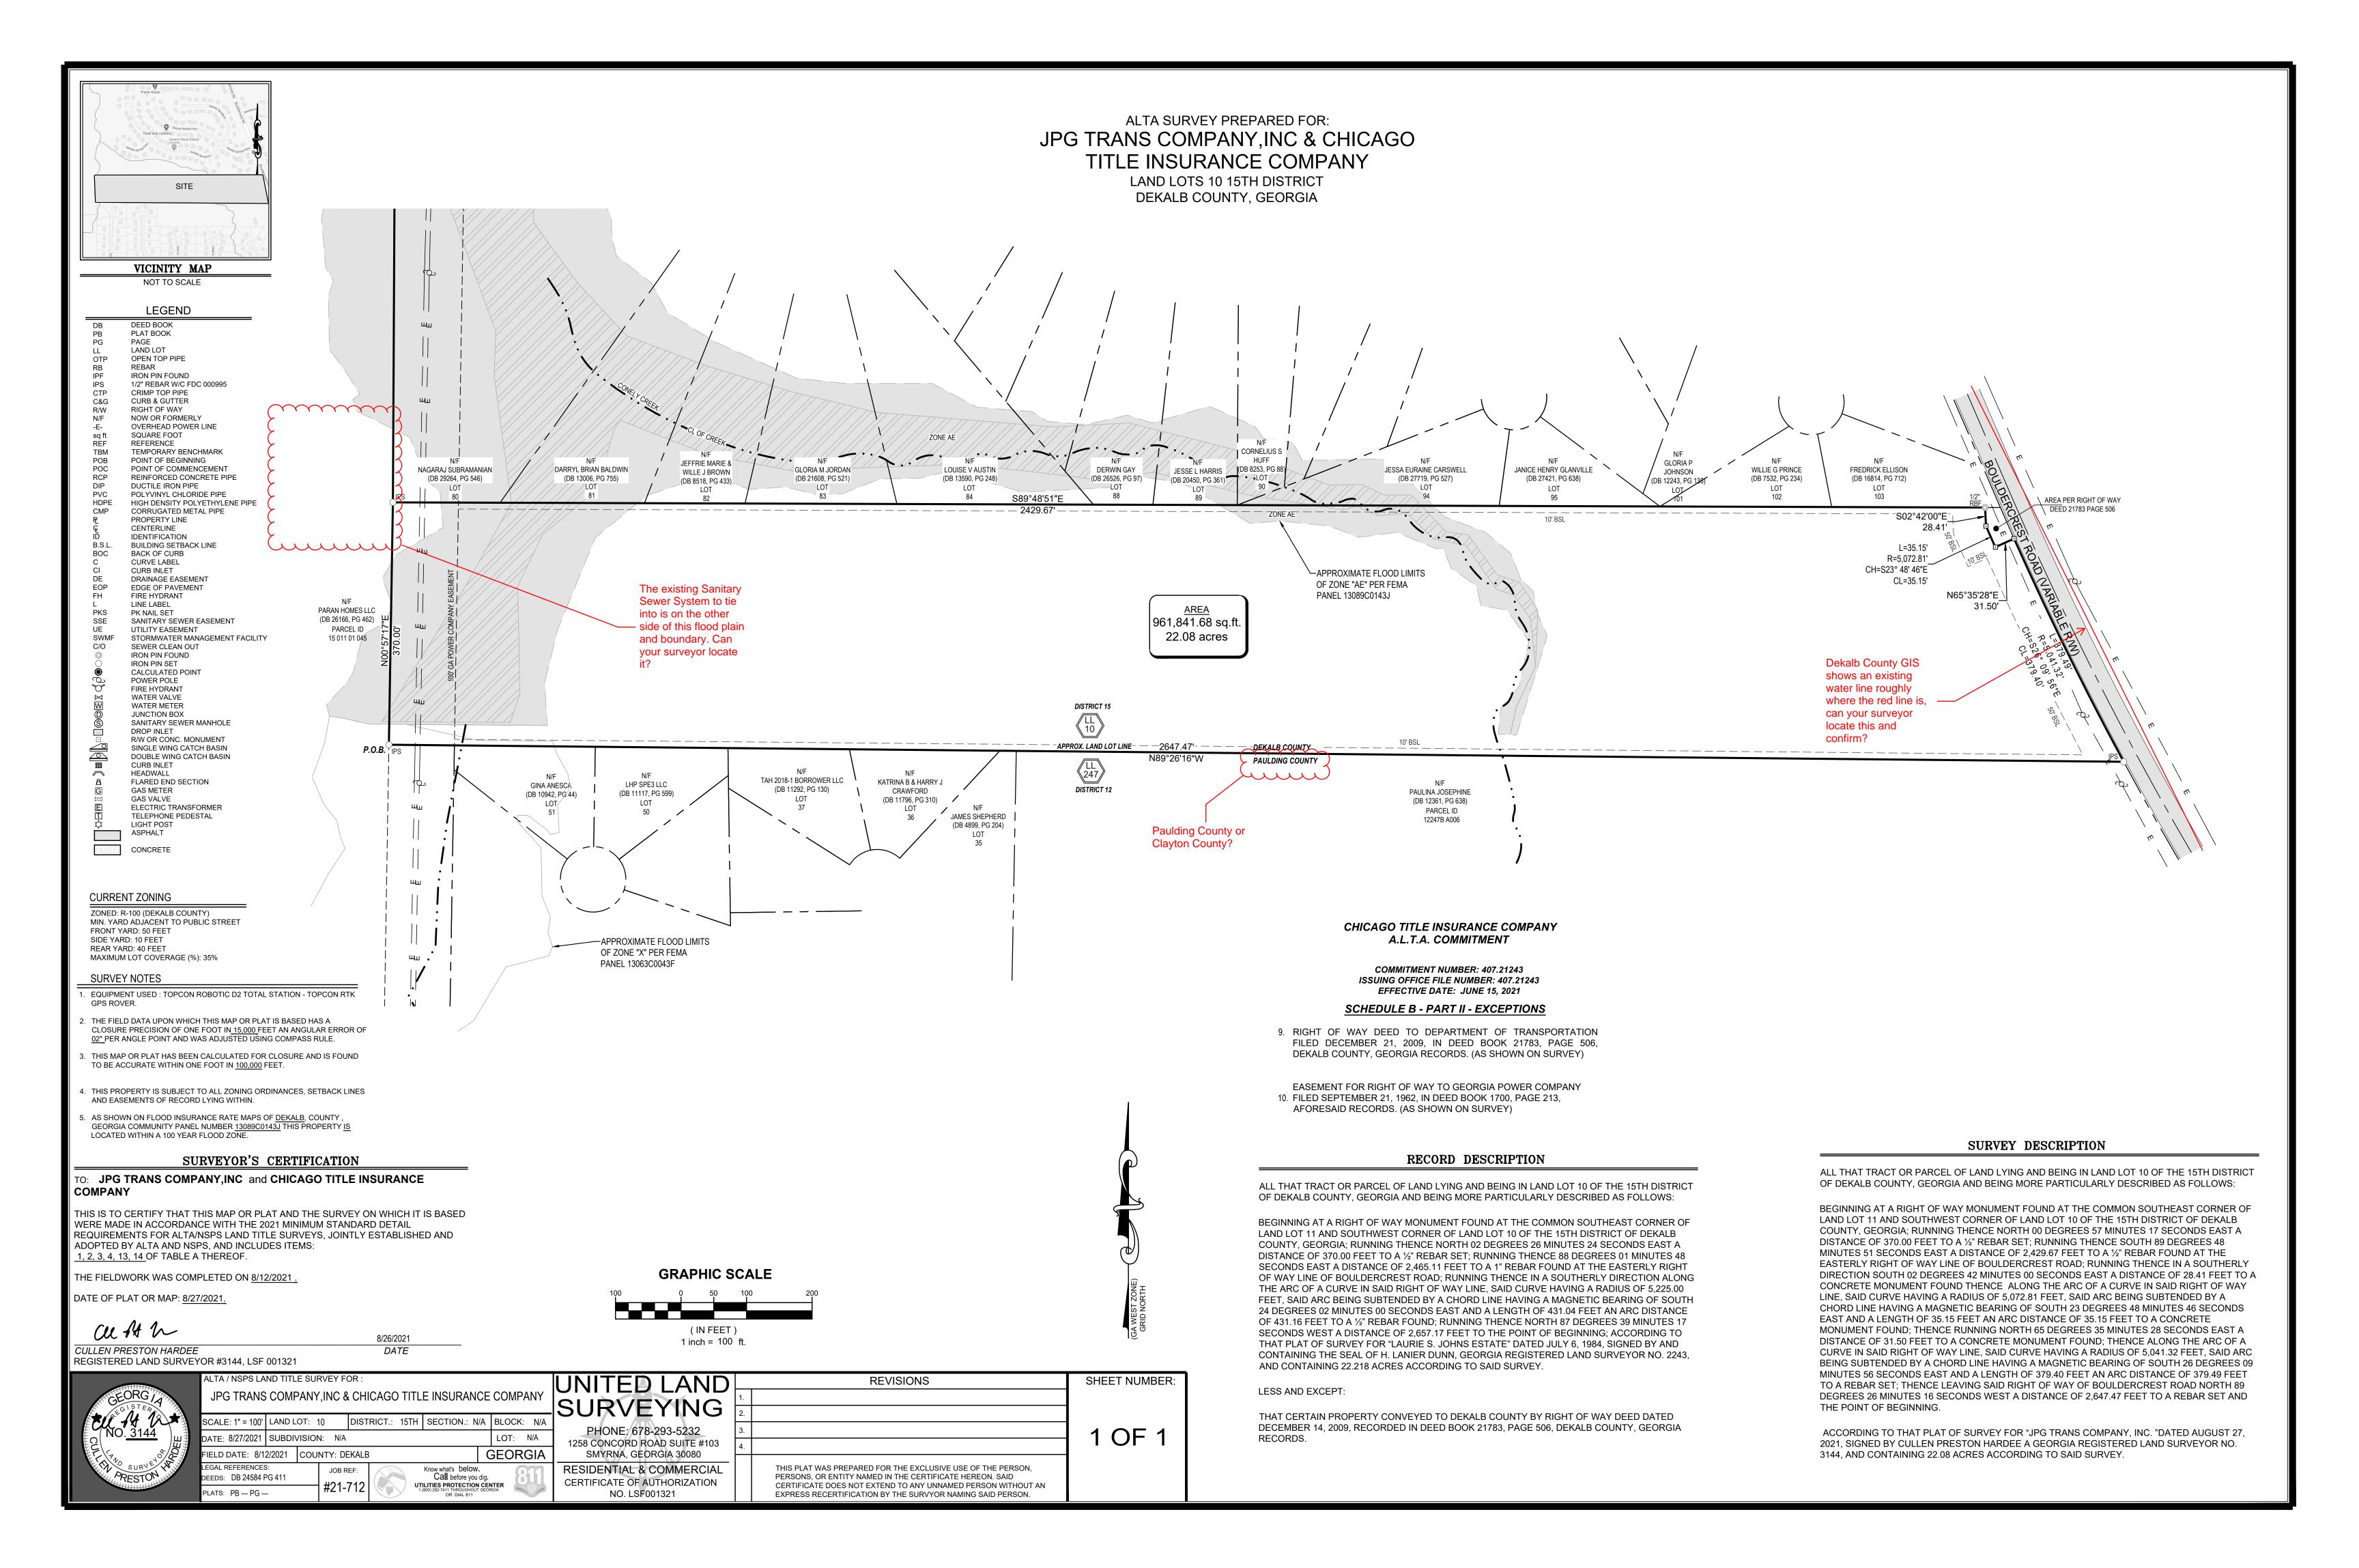

#### **PURPOSE:**

Application of PMZ Developers LLC c/o Battle Law PC to rezone property from Bouldercrest Cedar Grove Moreland Overlay District Tier 5-Corridor1/R-100 (Residential Medium Lot) to RSM (Small Lot Residential Mix) district to allow for single-family detached homes and single-family attached townhomes. The property is located on the west side of Bouldercrest Road, approximately 360 feet south of Boulder Springs Point at 4401 Bouldercrest Road in Ellenwood, Georgia. The property has approximately 400 feet of frontage along Bouldercrest Road, and contains 22.14 acres.

#### **PROJECT ANALYSIS**

The subject property comprises 22.14 acres on the west side of Bouldercrest Road, approximately 360 feet south of Boulder Springs Point at 4401 Bouldercrest Road in Ellenwood, Georgia. The request proposes to remove the Bouldercrest Overlay District designation on the property and change the underlying zoning from R-100 (Residential Medium Lot-100) to RSM (Small Lot Residential Mix). The site contains vacant land, is moderately flat, and has an abundance of mature trees and vegetation. The site proposes points of access off of Bouldercrest Road on the east side of the property, with 42 rear loaded, single-family, attached townhomes between these two roads. There is a stream buffer and floodplain in the center of the site, and the applicant is proposing 58 single-family detached homes between the townhomes and the western edge of the property via a 1,750-foot-long roadway. The proposed density is 4.5 units per acre. The RSM district allows a maximum base density of four units per acre, with a maximum density up to 8 units per acre if certain community enhancements or provisions are provided. The applicant has not indicated any proposed density bonuses/enhancements.

04/11/2022 Prepared By: JLR Page 2 Z-22-1245544/N.3

The property has frontage along Bouldercrest Road, a two-lane, major-arterial, road with a center left turn lane, curb and gutter, with no sidewalks along this portion of Bouldercrest Road. Sidewalks are proposed along the proposed private roads, but the plan does not show street trees along the entire road frontage, as required by the *Zoning Ordinance*. Cursory transportation comments were unavailable at the time of this report.

#### H. Whether the zoning proposal adversely impacts the environment or surrounding natural resources:

There is a stream buffer and floodplain in the center of the site which could be impacted by the site layout. The plan needs to provide road a stub-out at the western end of the property to provide future inter-parcel connection to future development on the abutting property to the west to show compliance with Section 6.1.C (Shared Driveways and Interparcel Access) of the *Zoning Ordinance*.