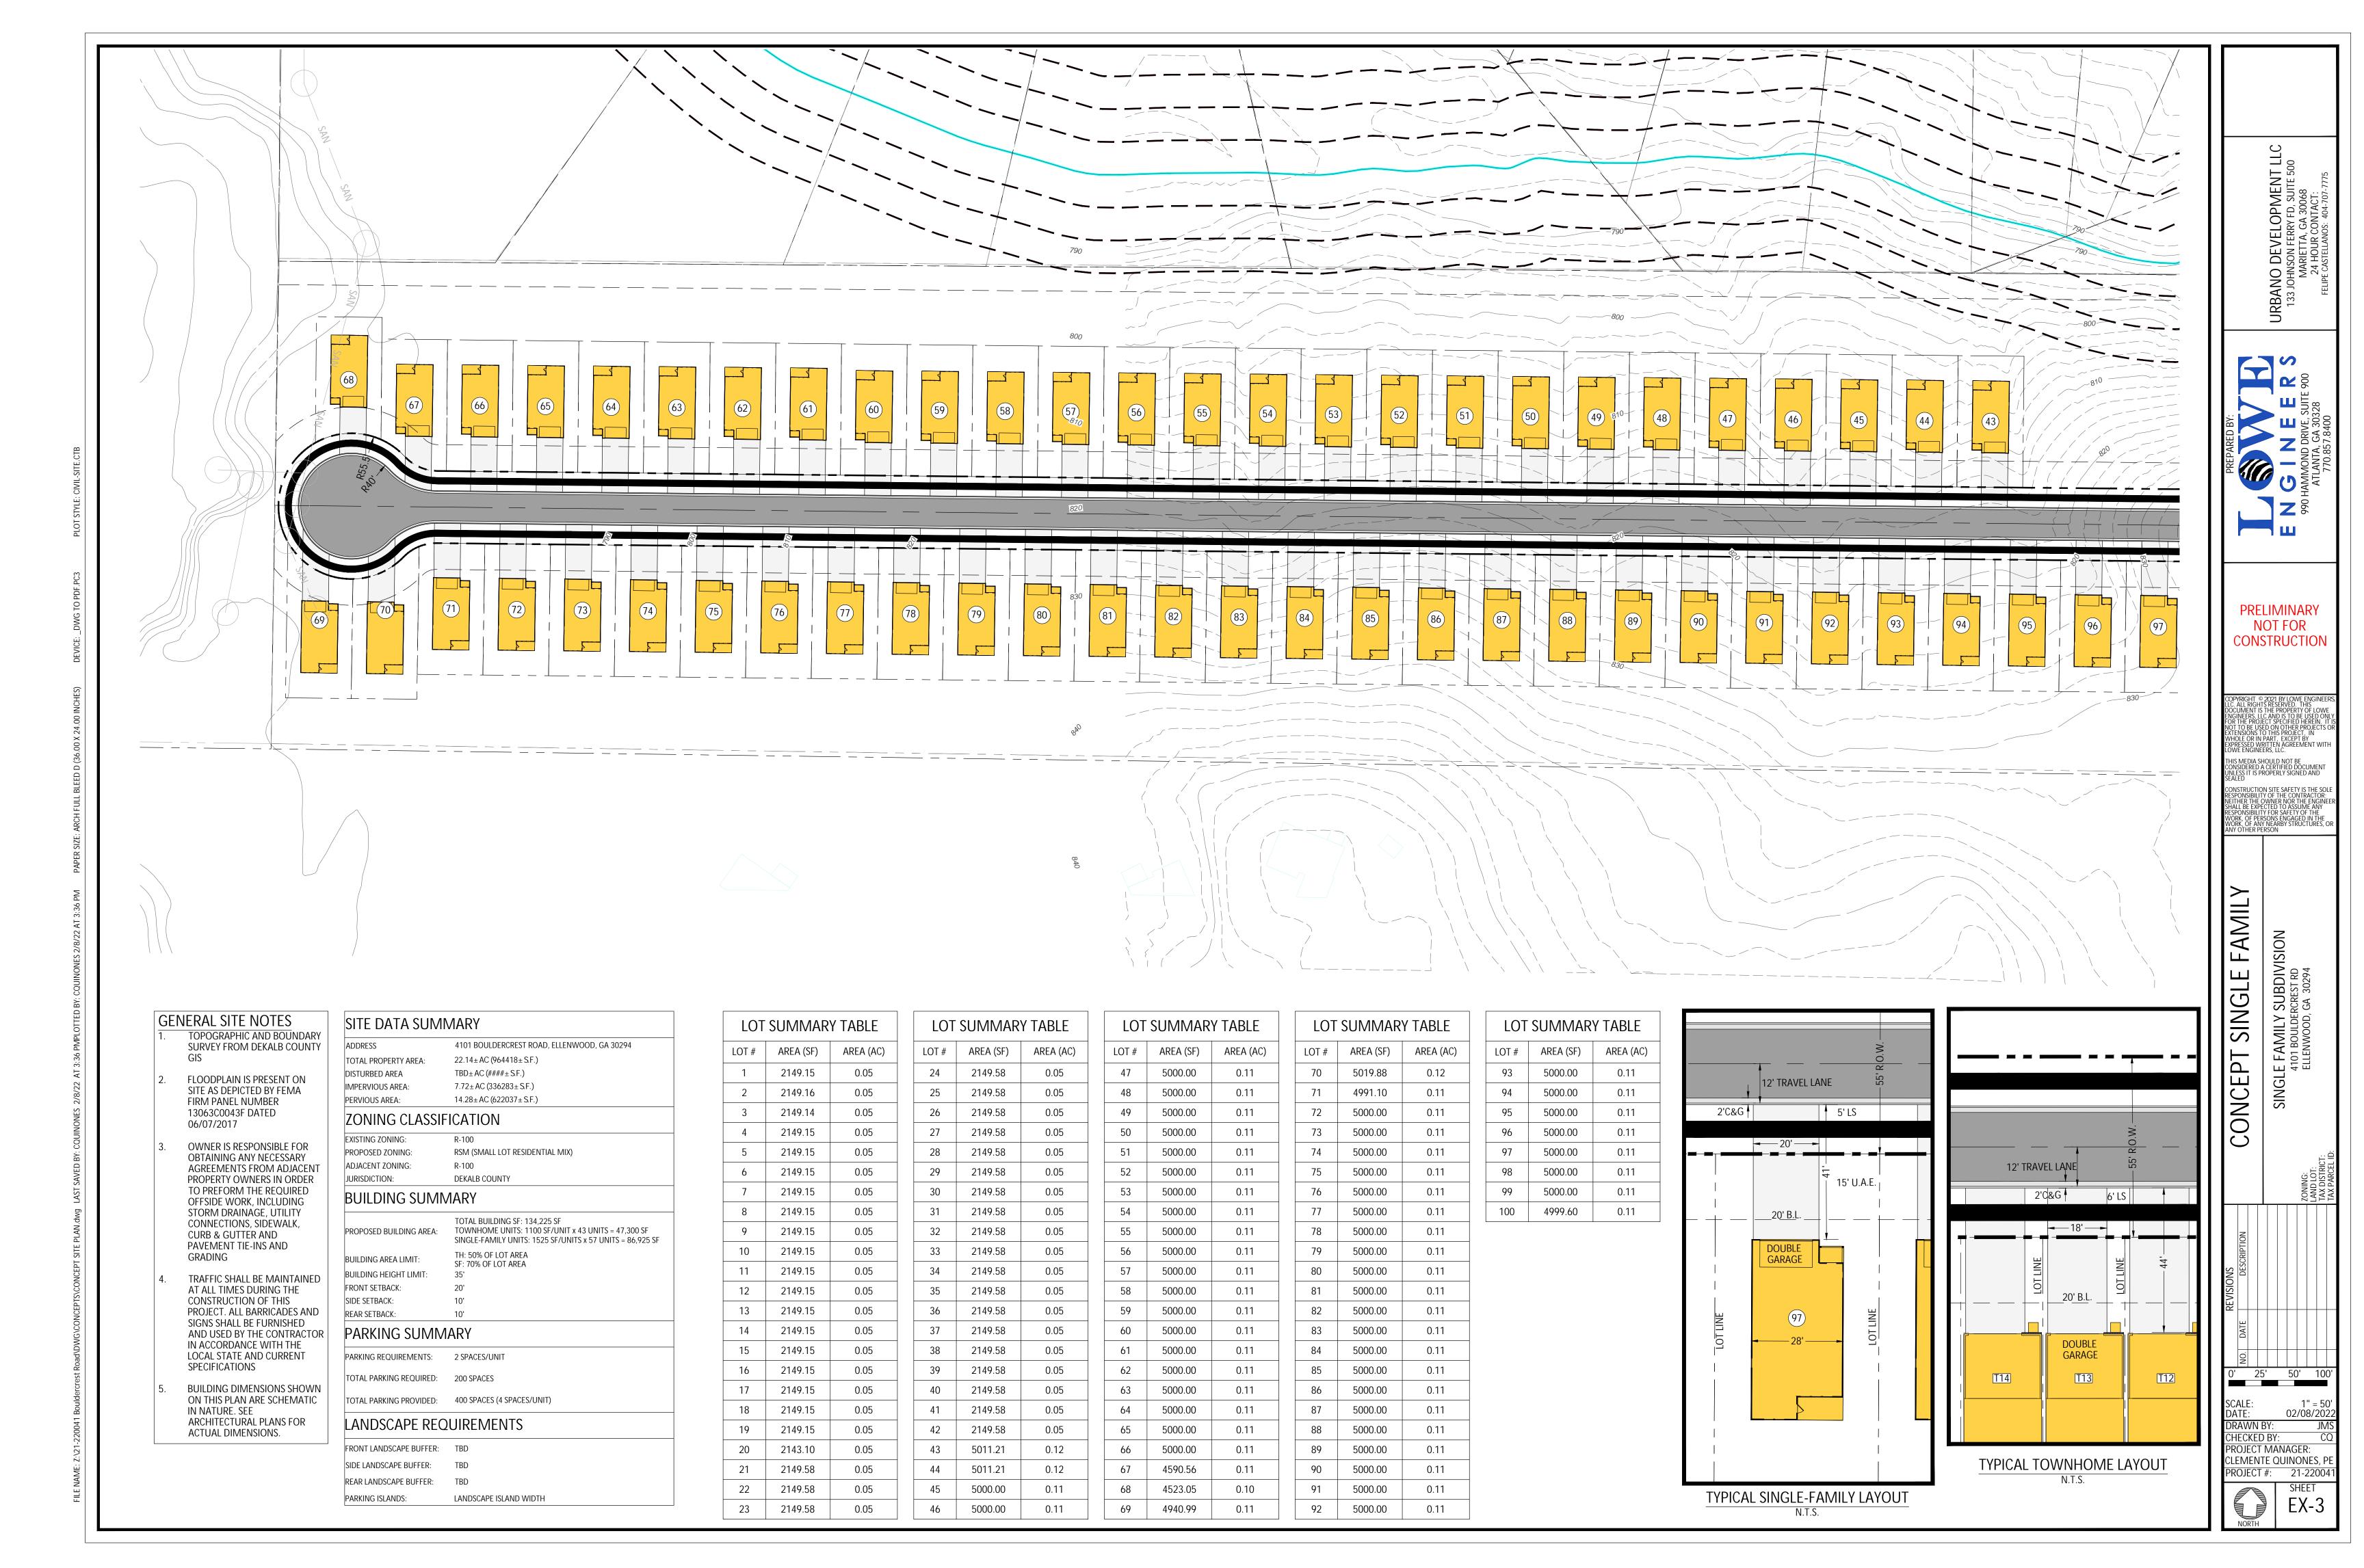

#### **PROJECT ANALYSIS**

The subject property comprises 22.14 acres on the west side of Bouldercrest Road, approximately 360 feet south of Boulder Springs Point at 4401 Bouldercrest Road in Ellenwood, Georgia. The request proposes to remove the Bouldercrest Overlay District designation on the property and change the underlying zoning from R-100 (Residential Medium Lot-100) to RSM (Small Lot Residential Mix). The site contains vacant land, is moderately flat, and has an abundance of mature trees and vegetation. The site proposes points of access off of Bouldercrest Road on the east side of the property, with 42 rear loaded, single-family, attached townhomes between these two roads. There is a stream buffer and floodplain in the center of the site, and the applicant is proposing 58 single-family detached homes between the townhomes and the western edge of the property via a 1,750-foot-long roadway. The proposed density is 4.5 units per acre. The RSM district allows a maximum base density of four units per acre, with a maximum density up to 8 units per acre if certain community enhancements or provisions are provided. The applicant has not indicated any proposed density bonuses/enhancements.

04/11/2022 Prepared By: JLR Page 2 Z-22-1245544/N.3

The property has frontage along Bouldercrest Road, a two-lane, major-arterial, road with a center left turn lane, curb and gutter, with no sidewalks along this portion of Bouldercrest Road. Sidewalks are proposed along the proposed private roads, but the plan does not show street trees along the entire road frontage, as required by the *Zoning Ordinance*. Cursory transportation comments were unavailable at the time of this report.