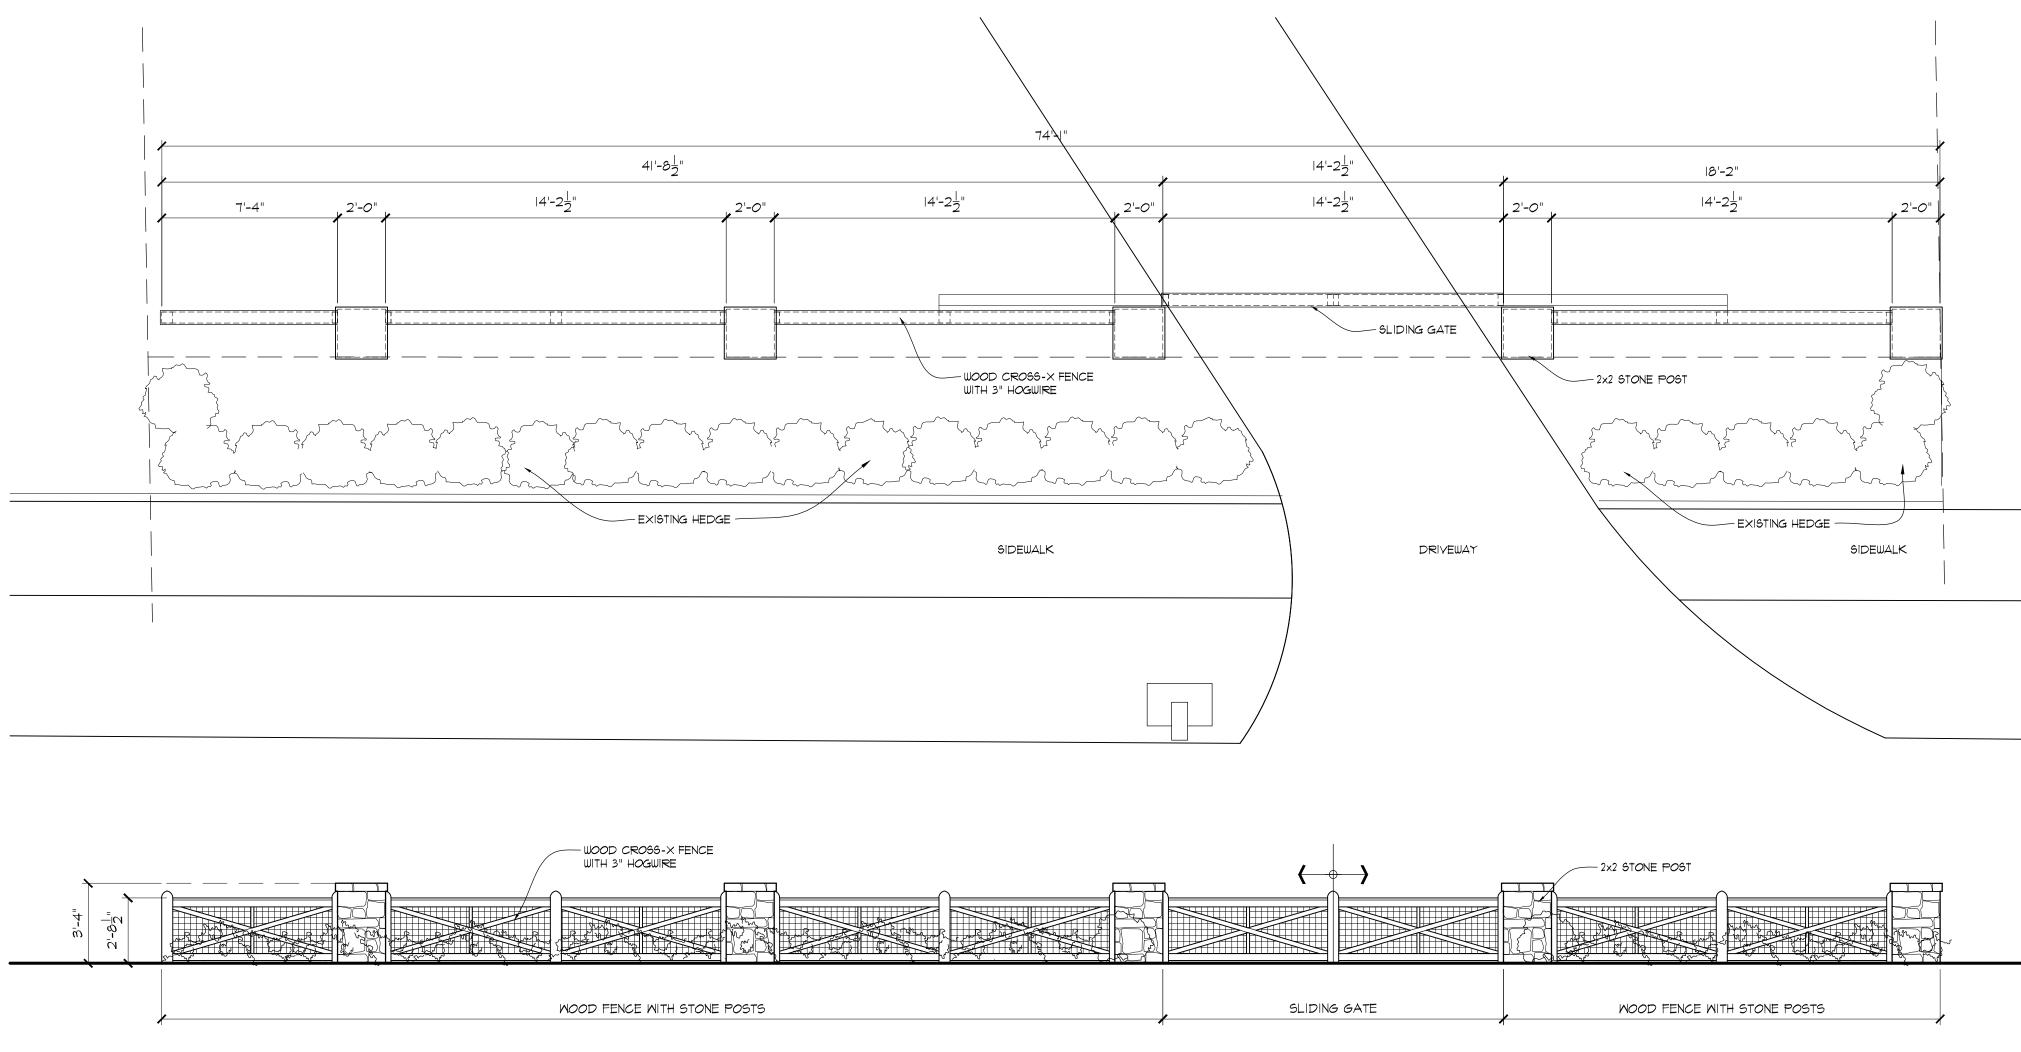

A3-1 SCALE: 1/4"=1'-0"

REVISIONS  $\triangleleft$ ()() $\checkmark$  $\square$ 00 ANKLIN ST ESTATES 0 V \_\_\_\_\_ \_\_\_\_\_  $\mathbb{O}$  $\mathbb{N}$ These drawings are intended for the use by the specified owner and address listed on the corresponding titled sheets. These drawings are not to be used by any other owner or address. Do Not reproduce without notification or permission from Greg Harrell Architect, L.L.C. Contractor to field verify all dimensions and structural members. Framing members 4 diagrams are to be verified by licensed engineer or lumber distributer. Contractor is to immediatly notify architect if discrepancies exist between architectural drawings and existing field conditions. Contractor must verify compliance with all local, state, and federal building codes and regulations where the project is to be constructed. DATE: 21 JUNE 2022 DRAWN BY: GH JOB: CARTER SHEET: A3-