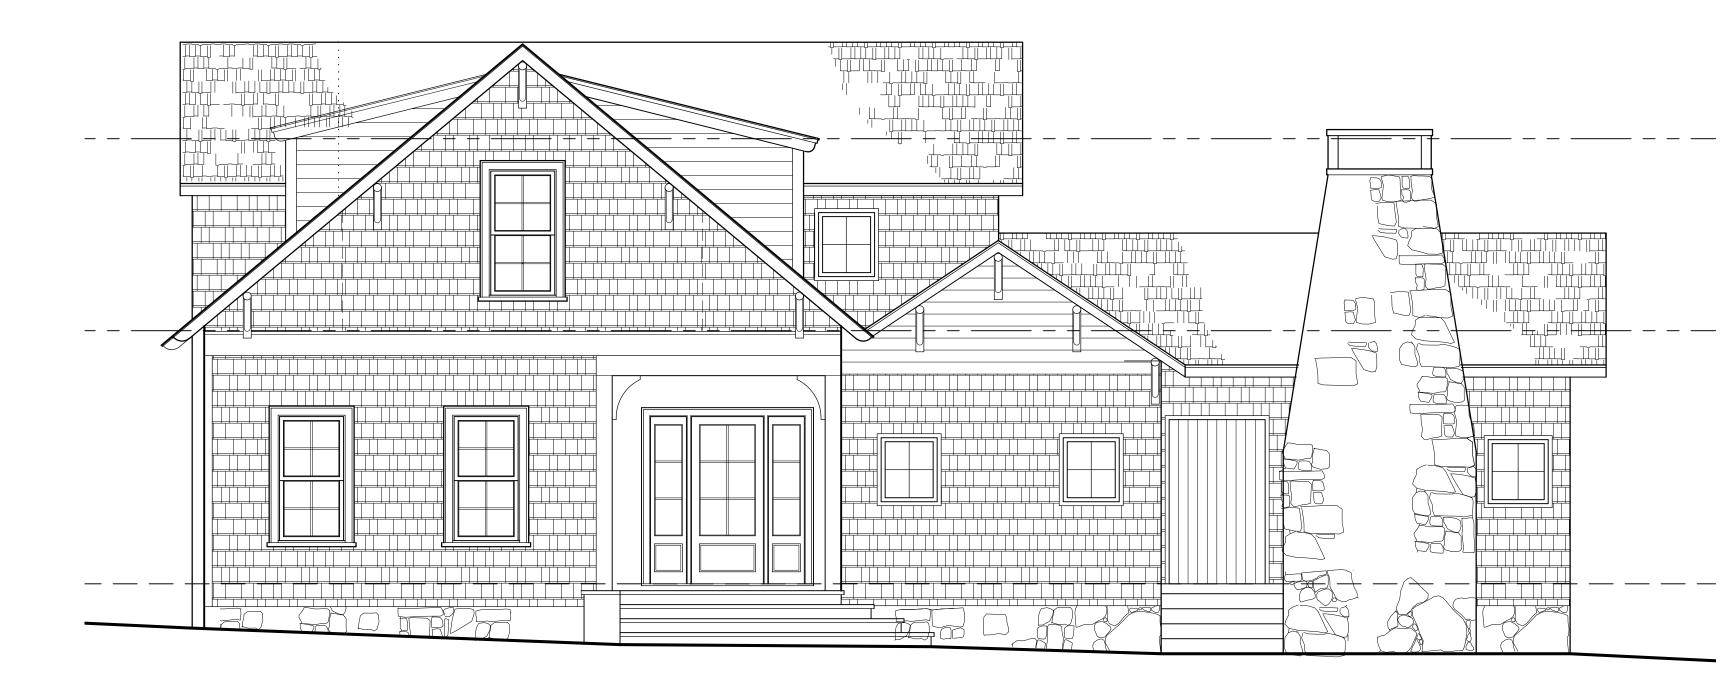

AS-BUILT FRONT ELEVATION AB-2 SCALE: 1/4"=1'-0"

\_ \_\_\_

\_\_\_\_

| REVISIONS                                                                                                                                                                                                                                                                                                                                                                                                                                                                                                                                                                                                                                                                                                                                                                                                |                                                       |
|----------------------------------------------------------------------------------------------------------------------------------------------------------------------------------------------------------------------------------------------------------------------------------------------------------------------------------------------------------------------------------------------------------------------------------------------------------------------------------------------------------------------------------------------------------------------------------------------------------------------------------------------------------------------------------------------------------------------------------------------------------------------------------------------------------|-------------------------------------------------------|
| ANTA GES DEN<br>ANTA GARDALE                                                                                                                                                                                                                                                                                                                                                                                                                                                                                                                                                                                                                                                                                                                                                                             |                                                       |
| FELL ARCHITECT, LLC<br>FRANKLIN STREET<br>LE ESTATES, 6A 30002                                                                                                                                                                                                                                                                                                                                                                                                                                                                                                                                                                                                                                                                                                                                           | GREG@GREGHARRELLARCHITECT.COM                         |
|                                                                                                                                                                                                                                                                                                                                                                                                                                                                                                                                                                                                                                                                                                                                                                                                          | TEL: 404,509,3136                                     |
| These drawings are intended for the<br>by the specified owner and address<br>listed on the corresponding tilled she<br>These drawings are not to be used by<br>any other owner or address. Do Not<br>reproduce without notification or<br>permission from Greg Harrell Architec<br>LLC.<br>Contractor to field verify all dimension<br>and structural members. Framing memit<br>4 diagrams are to be verified by<br>likenesd engineer or lumber distribute<br>contractor is to immediatly notify<br>architect if diacrepancies exist betwe<br>architectural drawings and existing the<br>conditions.<br>Contractor must verify compliance with<br>local, state, and federal building code<br>and regulations where the project is<br>be constructed.<br>DATE:<br>21 JUNE 2022<br>DRAWN BY:<br>GH<br>JOB: | ets.<br>st,<br>me<br>pers<br>r.<br>bld<br>h all<br>ba |
| CARTER<br>SHEET:                                                                                                                                                                                                                                                                                                                                                                                                                                                                                                                                                                                                                                                                                                                                                                                         | 2                                                     |