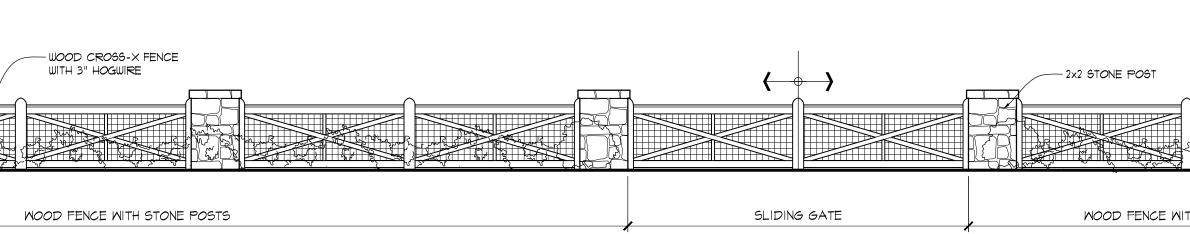

 $\bigcirc$  $\mathbb{Q}$  $\bigcirc$  $\mathbb{O}$ \_\_\_\_\_  $\mathbb{Q}$  $\bigcirc$  $\square$ ₩\_₩ U) U)

2 REAR ELEVATION A3-2 SCALE: 1/4"=1'-0"

LEFT SIDE ELEVATION A3-2 SCALE: 1/4";1'-0"

| -                                                                                                                                                                                                                                                                                                                                                                                                                                                                                                                                                                                                                                                                                              |                                                             |
|------------------------------------------------------------------------------------------------------------------------------------------------------------------------------------------------------------------------------------------------------------------------------------------------------------------------------------------------------------------------------------------------------------------------------------------------------------------------------------------------------------------------------------------------------------------------------------------------------------------------------------------------------------------------------------------------|-------------------------------------------------------------|
| CARTER RESIDENCE<br>1320 BRIARDALE LANE<br>ATIANTA GA BORDO                                                                                                                                                                                                                                                                                                                                                                                                                                                                                                                                                                                                                                    |                                                             |
| ELL ARCHITECT, LLC<br>FRANKLIN STREET<br>E ESTATES, 6A 30002                                                                                                                                                                                                                                                                                                                                                                                                                                                                                                                                                                                                                                   | GREG@GREGHARRELLARCHITECT.COM                               |
|                                                                                                                                                                                                                                                                                                                                                                                                                                                                                                                                                                                                                                                                                                | TEL: 404.509.3136                                           |
| These drawings are intended for the<br>by the specified owner and address<br>listed on the corresponding titled the<br>reproduce without notification or<br>permission from Greg Harrell Archite<br>LLC.<br>Contractor to field verify all dimension<br>and structural members. Froming mem<br>s diagrams are to be verified by<br>likeneed engineer or lumber distribute<br>Contractor to to be verify compliance with<br>architectural drawings and existing fil<br>conditions.<br>Contractor must verify compliance with<br>local, state, and federal building cod<br>and regulations where the project is<br>be constructed.<br>DATE:<br>21 JUNE 2022<br>DRAWN BY:<br>GH<br>JOB:<br>CARTER | pets.<br>Y<br>ons<br>bers<br>or.<br>een<br>eld              |
| DATE:<br>21 JUNE 2022<br>DRAWN BY:<br>21 JUNE 2022<br>DRAWN BY:<br>21 JUNE 2022                                                                                                                                                                                                                                                                                                                                                                                                                                                                                                                                                                                                                | ct,<br>pns<br>bers<br>er.<br>een<br>eld<br>th all<br>to<br> |