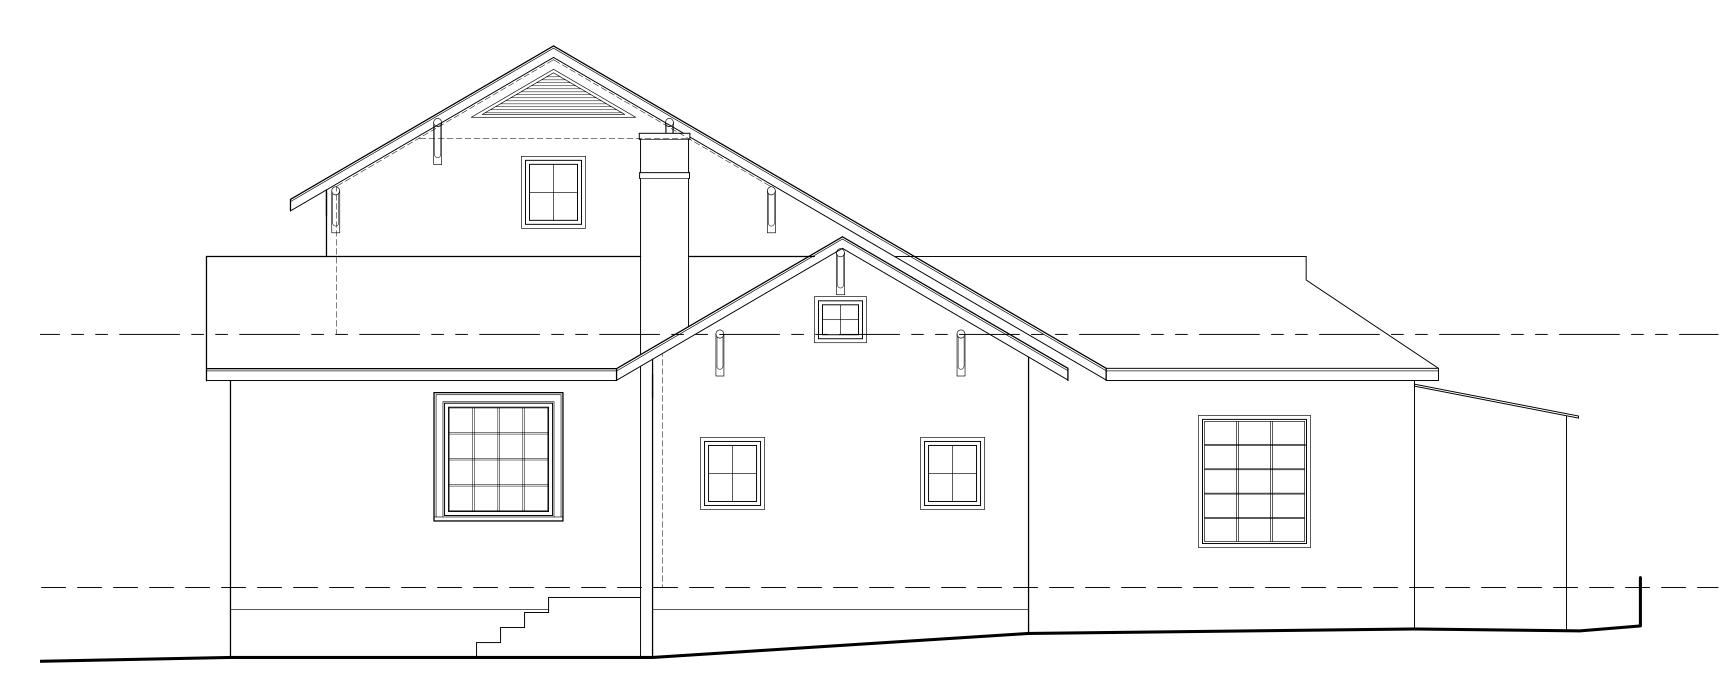

-//

AB-3 SCALE: 1/4"=1'-0"

AB-3 SCALE: 1/4"=1'-0"

| CARTER RESIDENCE<br>1320 BRIARDALE LANE                                                                                                                                                                                                                                                                                                                                                                                                                                                                                                                                                                                                                                                                                                                                                                                                                                                       |                                                                        |
|-----------------------------------------------------------------------------------------------------------------------------------------------------------------------------------------------------------------------------------------------------------------------------------------------------------------------------------------------------------------------------------------------------------------------------------------------------------------------------------------------------------------------------------------------------------------------------------------------------------------------------------------------------------------------------------------------------------------------------------------------------------------------------------------------------------------------------------------------------------------------------------------------|------------------------------------------------------------------------|
| HARRELL ARCHITECT, LLC<br>IS FRANKLIN STREET<br>AVONDALE ESTATES, 6A 30002                                                                                                                                                                                                                                                                                                                                                                                                                                                                                                                                                                                                                                                                                                                                                                                                                    | 404.509.3136 GREG#GREGHARRELLARCHITECT.COM                             |
| These drawings are intended for the<br>by the specified owner and address<br>listed on the corresponding tilled s<br>These drawings are not to be used<br>any other owner or address. Do No<br>reproduce without notification or<br>permission from Greg Harrell Archit<br>L.C.<br>Contractor to field verify all dimens<br>and structural members. Framing me<br>s diagrams are to be verified by<br>licensed engineer or lumber distribut<br>Contractor to field verify all dimens<br>and structural members. Framing me<br>s diagrams are to be verified by<br>licensed engineer or lumber distribut<br>Contractor is to be verified by<br>licensed engineer or lumber distribut<br>contractor must verify compliance v<br>local, state, and federal building co<br>and regulations where the project lib<br>be constructed.<br>DATE:<br>21 JUNE 2022<br>DRAWN BY:<br>GH<br>JOB:<br>CARTER | e use<br>sheets.<br>by<br>t<br>slons<br>mbers<br>ter.<br>xeen<br>field |