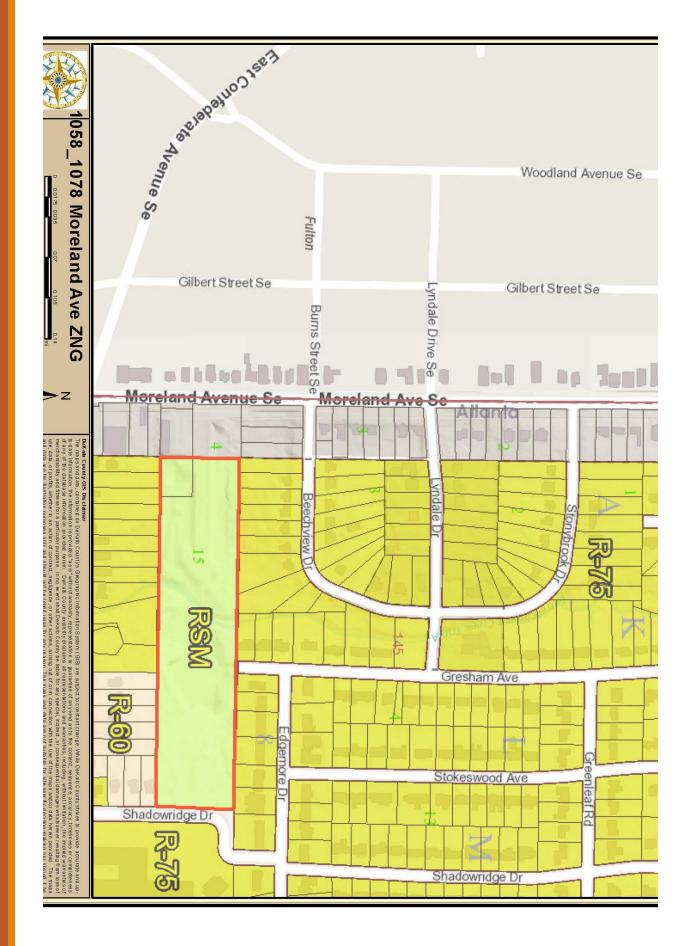

## **STAFF ANALYSIS**

| Case No.:                             | LP-22-1245473                                                                                    | Agenda #: D.5                   |              |
|---------------------------------------|--------------------------------------------------------------------------------------------------|---------------------------------|--------------|
| Location/Address:                     | 1078 & 1058 Moreland Avenue Atlanta, GA 30316 Commission District:3 Super                        |                                 |              |
| Parcel IDs:                           | <b>District:</b> 15 145 15 054, 15 145 15 099                                                    |                                 |              |
| Request:                              | To amend the Future Land Plan Map from Suburban (SUB) to Commercial Redevelopment Corridor (CRC) |                                 |              |
| Property Owner(s): Applicant/Agent:   | Clark Property R+D 437 Memorial Drive SE, Suite A-2 Atlanta, GA 30312                            |                                 |              |
| Acreage:                              | 9.3 acres                                                                                        |                                 |              |
| <b>Existing Land Use:</b>             | Suburban                                                                                         |                                 |              |
| <b>Surrounding Properties:</b>        | Suburban                                                                                         |                                 |              |
| Adjacent Zoning:                      | North: R-75(SUB) South: R-75(SUB) East: R-75(INS) West: City of Atlanta                          |                                 |              |
| Comprehensive Plan:                   |                                                                                                  | X Consistent                    | Inconsistent |
| Proposed Density: N/A                 |                                                                                                  | Existing Density: N/A           |              |
| Proposed Units/Square Ft.: N/A        |                                                                                                  | Existing Units/Square Feet: N/A |              |
| Proposed Lot Coverage: N/A            |                                                                                                  | Existing Lot Coverage:          | : N/A        |
| <u>Companion Application</u> :<br>N/A |                                                                                                  |                                 |              |
| STAFF RECOMMENDATION                  | DN:                                                                                              |                                 |              |