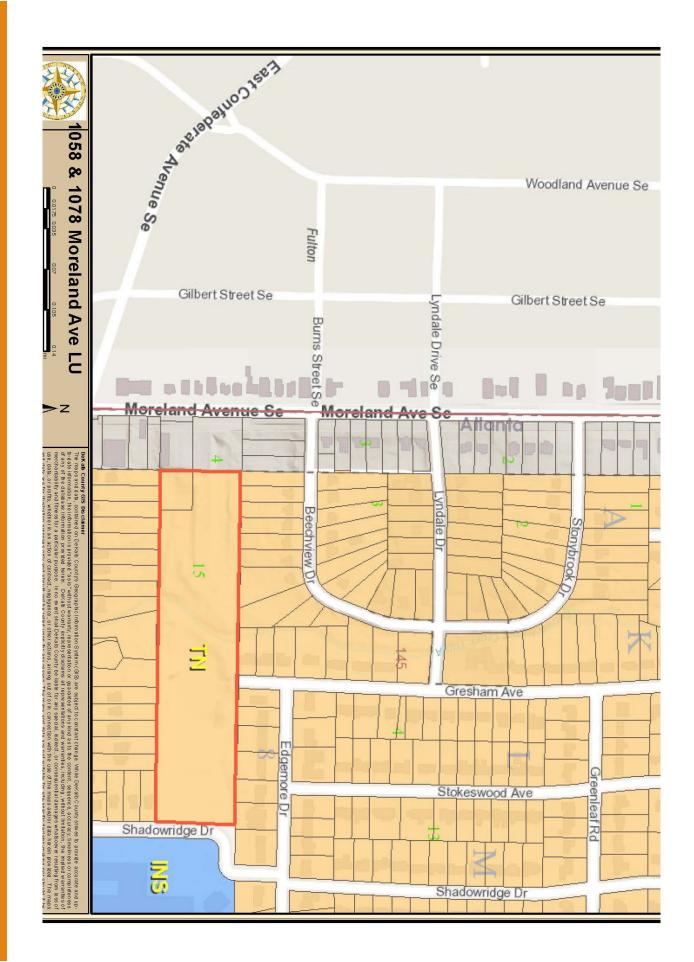

## **STAFF ANALYSIS**

| Case No.:                             | LP-22-1245473                                                                                    | Agenda #: D.5                   |              |
|---------------------------------------|--------------------------------------------------------------------------------------------------|---------------------------------|--------------|
| Location/Address:                     | 1078 & 1058 Moreland Avenue Atlanta, GA 30316 Commission District:3 Super                        |                                 |              |
| Parcel IDs:                           | <b>District:</b> 15 145 15 054, 15 145 15 099                                                    |                                 |              |
| Request:                              | To amend the Future Land Plan Map from Suburban (SUB) to Commercial Redevelopment Corridor (CRC) |                                 |              |
| Property Owner(s): Applicant/Agent:   | Clark Property R+D 437 Memorial Drive SE, Suite A-2 Atlanta, GA 30312                            |                                 |              |
| Acreage:                              | 9.3 acres                                                                                        |                                 |              |
| <b>Existing Land Use:</b>             | Suburban                                                                                         |                                 |              |
| <b>Surrounding Properties:</b>        | Suburban                                                                                         |                                 |              |
| Adjacent Zoning:                      | North: R-75(SUB) South: R-75(SUB) East: R-75(INS) West: City of Atlanta                          |                                 |              |
| Comprehensive Plan:                   |                                                                                                  | X Consistent                    | Inconsistent |
| Proposed Density: N/A                 |                                                                                                  | Existing Density: N/A           |              |
| Proposed Units/Square Ft.: N/A        |                                                                                                  | Existing Units/Square Feet: N/A |              |
| Proposed Lot Coverage: N/A            |                                                                                                  | Existing Lot Coverage:          | : N/A        |
| <u>Companion Application</u> :<br>N/A |                                                                                                  |                                 |              |
| STAFF RECOMMENDATION                  | DN:                                                                                              |                                 |              |