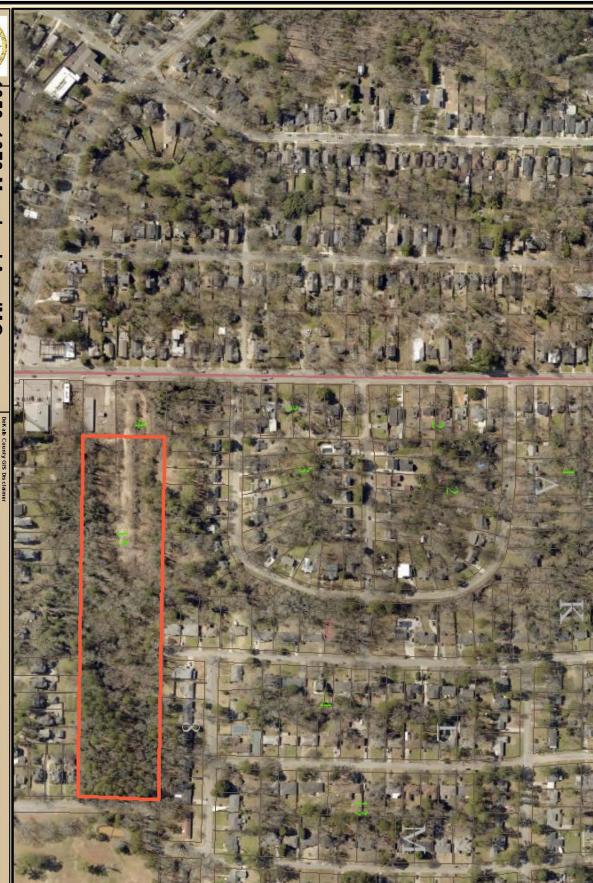

## **STAFF ANALYSIS**

| Case No.:                             | LP-22-1245473                                                                                    | Agenda #: D.5                   |              |
|---------------------------------------|--------------------------------------------------------------------------------------------------|---------------------------------|--------------|
| Location/Address:                     | 1078 & 1058 Moreland Avenue Atlanta, GA 30316 Commission District:3 Super                        |                                 |              |
| Parcel IDs:                           | <b>District:</b> 15 145 15 054, 15 145 15 099                                                    |                                 |              |
| Request:                              | To amend the Future Land Plan Map from Suburban (SUB) to Commercial Redevelopment Corridor (CRC) |                                 |              |
| Property Owner(s): Applicant/Agent:   | Clark Property R+D 437 Memorial Drive SE, Suite A-2 Atlanta, GA 30312                            |                                 |              |
| Acreage:                              | 9.3 acres                                                                                        |                                 |              |
| <b>Existing Land Use:</b>             | Suburban                                                                                         |                                 |              |
| <b>Surrounding Properties:</b>        | Suburban                                                                                         |                                 |              |
| Adjacent Zoning:                      | North: R-75(SUB) South: R-75(SUB) East: R-75(INS) West: City of Atlanta                          |                                 |              |
| Comprehensive Plan:                   |                                                                                                  | X Consistent                    | Inconsistent |
| Proposed Density: N/A                 |                                                                                                  | Existing Density: N/A           |              |
| Proposed Units/Square Ft.: N/A        |                                                                                                  | Existing Units/Square Feet: N/A |              |
| Proposed Lot Coverage: N/A            |                                                                                                  | Existing Lot Coverage:          | : N/A        |
| <u>Companion Application</u> :<br>N/A |                                                                                                  |                                 |              |
| STAFF RECOMMENDATION                  | DN:                                                                                              |                                 |              |