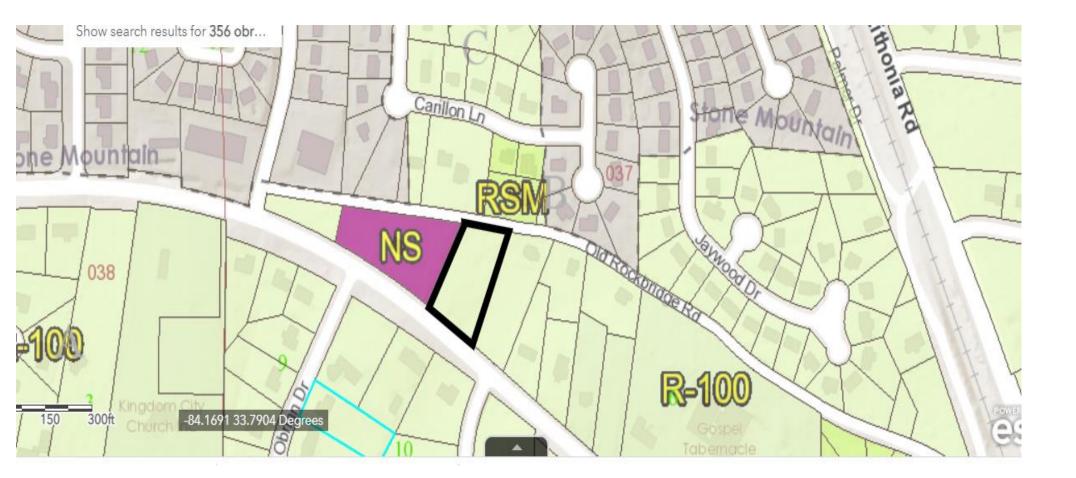

Road.

PETITION NO: D3. Z-1245422 (2022-1172)

**PROPOSED USE: Detached townhomes.** 

LOCATION: 5488 Rockbridge Road, Stone Mountain, Georgia 30088

**PARCEL NO. :** 18-037-06-001

INFO. CONTACT: John Reid, Sr. Planner

#### **PURPOSE:**

Application of P.E.W. LLC c/o Jon Jordan to rezone property from R-100 (Residential Medium Lot-100) District to RSM (Small Lot Residential Mix) District to construct detached townhomes. The property is located on the north side of Rockbridge Road and the south side of Old Rockbridge Road, at 5488 Rockbridge Road, Stone Mountain, Georgia. The property has approximately 166 feet of frontage along Rockbridge Road and 162 feet of frontage along Old Rockbridge Road and contains 0.9 acre.

## **STAFF ANALYSIS**

| Case No.:                                                                            | Z-21-1245422                                                                                                                   | Agenda #: D3                                |  |
|--------------------------------------------------------------------------------------|--------------------------------------------------------------------------------------------------------------------------------|---------------------------------------------|--|
| Location/<br>Address:                                                                | The north side of Rockbridge Road and the south side of Old Rockbridge Road, at 5488 Rockbridge Road, Stone Mountain, Georgia. | Commission District: 4 Super<br>District: 7 |  |
| Parcel ID:                                                                           | 18-037-06-001                                                                                                                  |                                             |  |
| Request:                                                                             | To rezone property from R-100 (Residential Me<br>RSM (Small Lot Residential Mix) Zoning District<br>detached.                  |                                             |  |
| Property Owner:                                                                      | P.E.W. LLC                                                                                                                     |                                             |  |
| Applicant/Agent:                                                                     | P.E.W. LLC/co Jon Jordan                                                                                                       |                                             |  |
| Acreage:                                                                             | 0.9                                                                                                                            |                                             |  |
| Existing Land Use:                                                                   | Vacant land                                                                                                                    |                                             |  |
| Surrounding Properties:                                                              | Single-family homes                                                                                                            |                                             |  |
| Adjacent Zoning:                                                                     | North: R-100 & RSM South: R-100 East: R-100                                                                                    | West: NS                                    |  |
| Comprehensive Plan:                                                                  | SUB (Suburban) Consistent _                                                                                                    | Inconsistent X                              |  |
| Proposed Density: 6.7 uni<br>Proposed Units/Square Ft.:<br>Proposed Lot Coverage: N/ | detached townhomes Existing Units,                                                                                             | Square Feet: Vacant land                    |  |

## PROJECT ANALYSIS

The subject property comprises 0.9 acres on the north side of Rockbridge Road, and the south side of Old Rockbridge Road at 5488 Rockbridge Road in Stone Mountain, Georgia. The site contains vacant land, is moderately flat, and has an abundance of mature trees and vegetation. The applicant is proposing six rear loaded, urban single-family detached homes which face an enhanced open space area along the east side of the property. The proposed density is 6.7 units per acre. The RSM district allows a maximum base density of four units per acre, with a maximum density up to 8 units per acre if certain community enhancements or provisions are provided. The applicant is requesting a 50% density bonus based on the inclusion of enhanced open space (i.e. 4 DU/AC x 50% = 2 DU/AC; 4+2=6 DU/AC (maximum)). Twenty percent (20%) open space is required based on the total development square footage. To get the enhanced open space density bonus, at least 20% open space must be enhanced and include amenities such as dog parks, pocket parks, pool amenities, etc. The site plan indicates that the applicant is providing more open space than required (i.e. 20% required; 29% provided), and that 20% of the open space is enhanced open space consisting of an outdoor brick patio, a water feature, a fire pit, a dog park, and a pedestrian walkway. The proposed enhanced open space falls under the "Green" open space category requiring at least 500 square feet (12,564 square feet provided) with landscaping at the edges of the open space and lawns at the center, which complies with the enhanced open space requirements.