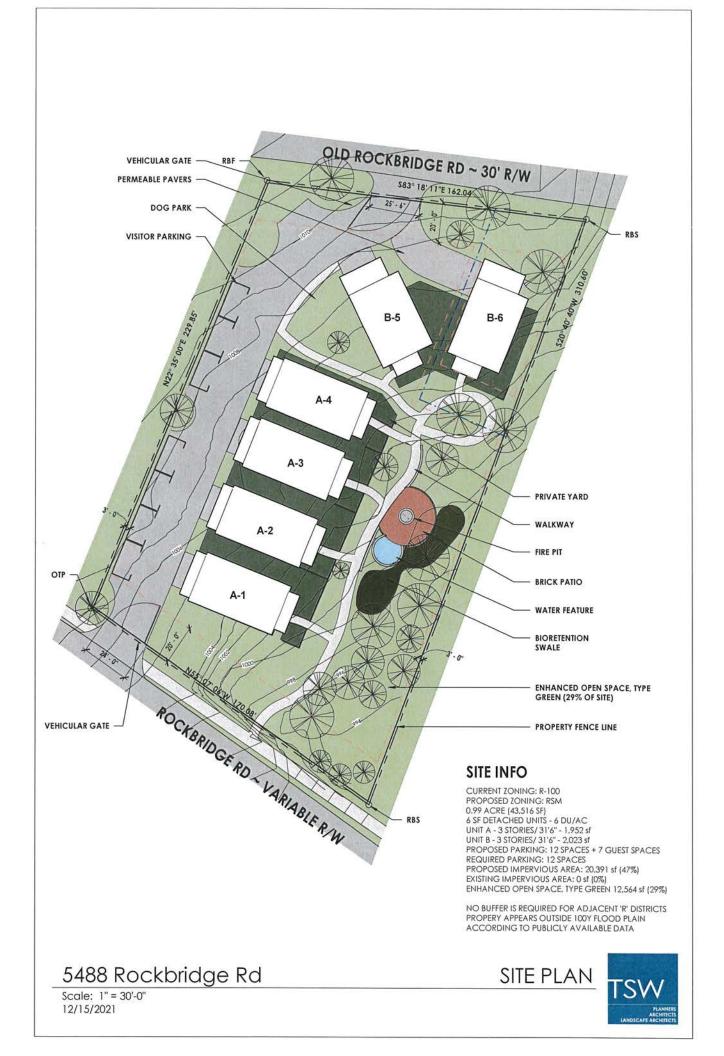

## PROJECT ANALYSIS

The subject property comprises 0.9 acres on the north side of Rockbridge Road, and the south side of Old Rockbridge Road at 5488 Rockbridge Road in Stone Mountain, Georgia. The site contains vacant land, is moderately flat, and has an abundance of mature trees and vegetation. The applicant is proposing six rear loaded, urban single-family detached homes which face an enhanced open space area along the east side of the property. The proposed density is 6.7 units per acre. The RSM district allows a maximum base density of four units per acre, with a maximum density up to 8 units per acre if certain community enhancements or provisions are provided. The applicant is requesting a 50% density bonus based on the inclusion of enhanced open space (i.e. 4 DU/AC x 50% = 2 DU/AC; 4+2=6 DU/AC (maximum)). Twenty percent (20%) open space is required based on the total development square footage. To get the enhanced open space density bonus, at least 20% open space must be enhanced and include amenities such as dog parks, pocket parks, pool amenities, etc. The site plan indicates that the applicant is providing more open space than required (i.e. 20% required; 29% provided), and that 20% of the open space is enhanced open space consisting of an outdoor brick patio, a water feature, a fire pit, a dog park, and a pedestrian walkway. The proposed enhanced open space falls under the "Green" open space category requiring at least 500 square feet (12,564 square feet provided) with landscaping at the edges of the open space and lawns at the center, which complies with the enhanced open space requirements.

However, to achieve a density of 6.7 units per acre, an <u>additional</u> 20% density bonus is required (i.e. 4 DU/AC \* 20%= .7 DU/AC; 6 +.7 =6.7 un its per acre), but the site plan and application do not indicate that any other density bonuses are proposed. Based on the submitted conceptual elevations, the proposed detached townhomes will be three stories tall. Based on a not on the submitted site plan, building materials will consist of cement siding and brick.

The property has frontage along Rockbridge Road, a two-lane minor-arterial road with curb and gutter and sidewalks along

the west side of Rockbridge Road. Old Rockbridge road is a narrow two-lane local road with no sidewalks, curb, or gutter. Proposed access is via a private, gated drive with one proposed curb cut onto Old Rockbridge Road and one proposed curb cut onto Rockbridge Road. Sidewalks are proposed along Rockbridge Road, but the plan does not show street trees along the entire Rockbridge Road frontage as required by the *Zoning Ordinance*. The plan does not show any proposed sidewalks or street trees along the entire frontage of Old Rockbridge Road which is a requirement of the *Zoning Ordinance*.

#### **Compliance with District Standards:**

| STANDARD    | RSM REQUIREMENT    | EXISTING/PROPOSED                                                                                                                                                                                                                                                       | COMPLIANCE |
|-------------|--------------------|-------------------------------------------------------------------------------------------------------------------------------------------------------------------------------------------------------------------------------------------------------------------------|------------|
| MAX DENSITY | 4-8 units per acre | 6.7 units per acre (50%<br>Density bonus for<br>enhanced open space<br>and 20% density bonus<br>for off-site public<br>improvement (off-site<br>sidewalks to the MARTA<br>bus shelter to the north).                                                                    | Yes.       |
| LOT WIDTH   | 25 ft              | NA for "Lot 1" for 5 urban<br>single-family<br>condominium units— fee<br>simple condo ownership<br>has no lot lines outside of<br>the building envelope so<br>lot width does not apply.<br>35 ft for "Lot 2" for one<br>urban single-family<br>detached fee-simple lot. |            |

| LOT AREA          | 1,350 sf                                                                                                 | NA for "Lot 1" for 5 urban<br>single-family condominium<br>units— fee simple condo<br>ownership has no lot lines<br>outside of the building<br>envelope so lot area does<br>not apply<br>4,975 sf for "Lot 2" for one<br>urban single-family<br>detached fee-simple lot. |                                          |
|-------------------|----------------------------------------------------------------------------------------------------------|--------------------------------------------------------------------------------------------------------------------------------------------------------------------------------------------------------------------------------------------------------------------------|------------------------------------------|
| MAX. LOT COVERAGE | 70%                                                                                                      | NA for "Lot 1" for 5 urban<br>single-family<br>condominium units— fee<br>simple condo ownership<br>has no lot lines outside of<br>the building envelope so<br>lot coverage does not<br>apply)                                                                            | Yes                                      |
|                   |                                                                                                          | 47% for "Lot 2" for one<br>urban single-family<br>detached fee-simple<br>unit/lot.                                                                                                                                                                                       | Yes                                      |
| FRONT SETBACK     | For Lot 15 condominium<br>units20 feet min (Rockbridge<br>Road)                                          | Greater than 20 feet                                                                                                                                                                                                                                                     | Yes.                                     |
|                   | 30 foot max (Rockbridge Road)                                                                            | 20 feet                                                                                                                                                                                                                                                                  | Yes                                      |
|                   | 20 feet min (Old Rockbridge<br>Rd)                                                                       | 20 feet                                                                                                                                                                                                                                                                  | Yes                                      |
|                   | 30 foot max (Old Rockbridge<br>Road)                                                                     | 20 feet                                                                                                                                                                                                                                                                  | Yes                                      |
|                   | For Lot 2 fee-simple lot—20<br>min off Old Rockbridge Rd and<br>20 ft min from proposed<br>private drive | Information not provided                                                                                                                                                                                                                                                 | Unknown.<br>Information not<br>provided. |

| SIDE SETBACK        | 0 ft with 3 feet between<br>buildings                                                                                                                                                                | O ft with 3 feet between<br>buildings                                                  | Yes |
|---------------------|------------------------------------------------------------------------------------------------------------------------------------------------------------------------------------------------------|----------------------------------------------------------------------------------------|-----|
| REAR SETBACK        | NA for Lot 15 condominium<br>units (site has no rear yard;<br>instead there are two front<br>yard setbacks off Rockbridge Rd<br>and Old Rockbridge Rd.)                                              | NA                                                                                     | Yes |
|                     | For Lot 2 fee-simple lot, min 20<br>ft                                                                                                                                                               | 20 ft                                                                                  | Yes |
| BUILDING MATERIALS  | All building facades facing a<br>public street shall consist of at<br>least 80% brick, stone, glass,<br>decorative concrete, fiber<br>cement siding, or hard coat<br>stucco, or combination thereof. | Cement siding and brick<br>based on note on site<br>plan.                              | Yes |
| MAX. BLDG. HEIGHT   | 3 stories/45 feet                                                                                                                                                                                    | 3 stories/32 ft 8 inches                                                               | Yes |
| MIN UNIT SIZE       | 1,100 sf                                                                                                                                                                                             | 1,952 s.f.                                                                             | Yes |
| MIN OPEN SPACE      | 20%                                                                                                                                                                                                  | 29%                                                                                    | Yes |
| TRANSITIONAL BUFFER | None required since<br>single-family detached<br>units are proposed                                                                                                                                  | Not provided.                                                                          | Yes |
| PARKING             | Min. 12 spaces (2 spaces per dwelling unit )                                                                                                                                                         | 19 Spaces (includes two car<br>garage for each unit and seven guest<br>parking spaces) | Yes |
|                     | Max. 24 spaces ( <i>4 spaces</i><br>per dwelling unit)                                                                                                                                               | שמו הוווד שמובשו                                                                       |     |