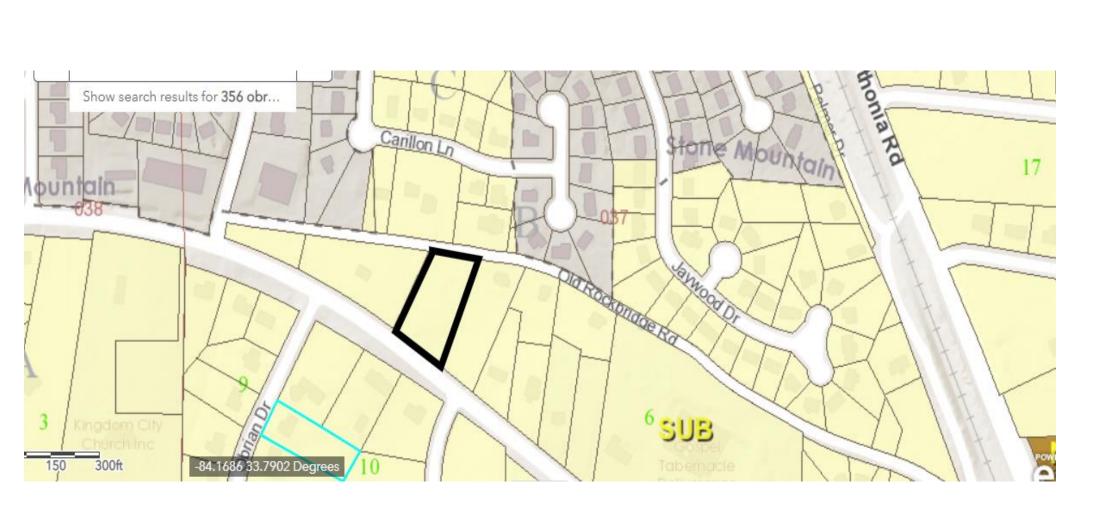

Road.

PETITION NO: D3. Z-1245422 (2022-1172)

**PROPOSED USE: Detached townhomes.** 

LOCATION: 5488 Rockbridge Road, Stone Mountain, Georgia 30088

**PARCEL NO. :** 18-037-06-001

INFO. CONTACT: John Reid, Sr. Planner

#### **PURPOSE:**

Application of P.E.W. LLC c/o Jon Jordan to rezone property from R-100 (Residential Medium Lot-100) District to RSM (Small Lot Residential Mix) District to construct detached townhomes. The property is located on the north side of Rockbridge Road and the south side of Old Rockbridge Road, at 5488 Rockbridge Road, Stone Mountain, Georgia. The property has approximately 166 feet of frontage along Rockbridge Road and 162 feet of frontage along Old Rockbridge Road and contains 0.9 acre.

## **STAFF ANALYSIS**

| Case No.:                                                                            | Z-21-1245422                                                                                                                   | Agenda #: D3                                |  |
|--------------------------------------------------------------------------------------|--------------------------------------------------------------------------------------------------------------------------------|---------------------------------------------|--|
| Location/<br>Address:                                                                | The north side of Rockbridge Road and the south side of Old Rockbridge Road, at 5488 Rockbridge Road, Stone Mountain, Georgia. | Commission District: 4 Super<br>District: 7 |  |
| Parcel ID:                                                                           | 18-037-06-001                                                                                                                  |                                             |  |
| Request:                                                                             | To rezone property from R-100 (Residential Me<br>RSM (Small Lot Residential Mix) Zoning District<br>detached.                  |                                             |  |
| Property Owner:                                                                      | P.E.W. LLC                                                                                                                     |                                             |  |
| Applicant/Agent:                                                                     | P.E.W. LLC/co Jon Jordan                                                                                                       |                                             |  |
| Acreage:                                                                             | 0.9                                                                                                                            |                                             |  |
| Existing Land Use:                                                                   | Vacant land                                                                                                                    |                                             |  |
| Surrounding Properties:                                                              | Single-family homes                                                                                                            |                                             |  |
| Adjacent Zoning:                                                                     | North: R-100 & RSM South: R-100 East: R-100                                                                                    | West: NS                                    |  |
| Comprehensive Plan:                                                                  | SUB (Suburban) Consistent _                                                                                                    | Inconsistent X                              |  |
| Proposed Density: 6.7 uni<br>Proposed Units/Square Ft.:<br>Proposed Lot Coverage: N/ | detached townhomes Existing Units,                                                                                             | Square Feet: Vacant land                    |  |

## PROJECT ANALYSIS

The subject property comprises 0.9 acres on the north side of Rockbridge Road, and the south side of Old Rockbridge Road at 5488 Rockbridge Road in Stone Mountain, Georgia. The site contains vacant land, is moderately flat, and has an abundance of mature trees and vegetation. The applicant is proposing six rear loaded, urban single-family detached homes which face an enhanced open space area along the east side of the property. The proposed density is 6.7 units per acre. The RSM district allows a maximum base density of four units per acre, with a maximum density up to 8 units per acre if certain community enhancements or provisions are provided. The applicant is requesting a 50% density bonus based on the inclusion of enhanced open space (i.e. 4 DU/AC x 50% = 2 DU/AC; 4+2=6 DU/AC (maximum)). Twenty percent (20%) open space is required based on the total development square footage. To get the enhanced open space density bonus, at least 20% open space must be enhanced and include amenities such as dog parks, pocket parks, pool amenities, etc. The site plan indicates that the applicant is providing more open space than required (i.e. 20% required; 29% provided), and that 20% of the open space is enhanced open space consisting of an outdoor brick patio, a water feature, a fire pit, a dog park, and a pedestrian walkway. The proposed enhanced open space falls under the "Green" open space category requiring at least 500 square feet (12,564 square feet provided) with landscaping at the edges of the open space and lawns at the center, which complies with the enhanced open space requirements.