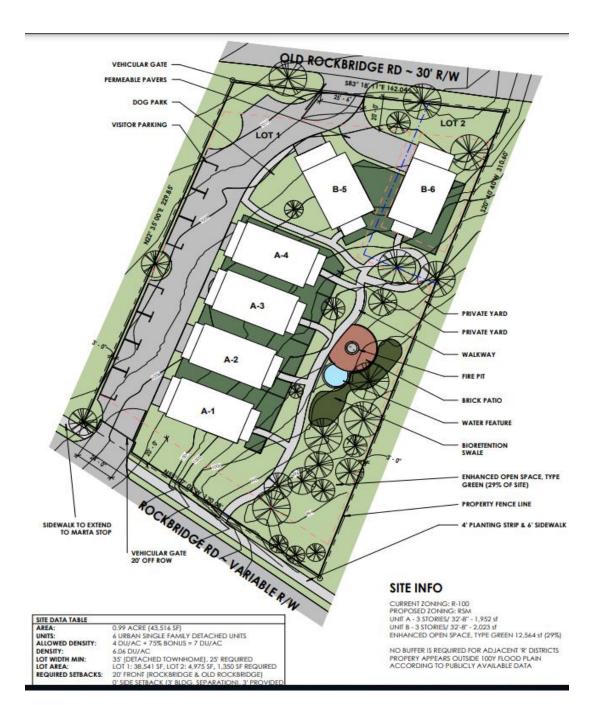

## PROJECT ANALYSIS

The subject property comprises 0.9 acres on the north side of Rockbridge Road, and the south side of Old Rockbridge Road at 5488 Rockbridge Road in Stone Mountain, Georgia. The site contains vacant land, is moderately flat, and has an abundance of mature trees and vegetation. The applicant is proposing six rear loaded, urban single-family detached homes which face an enhanced open space area along the east side of the property. The proposed density is 6.7 units per acre. The RSM district allows a maximum base density of four units per acre, with a maximum density up to 8 units per acre if certain community enhancements or provisions are provided. The applicant is requesting a 50% density bonus based on the inclusion of enhanced open space (i.e. 4 DU/AC x 50% = 2 DU/AC; 4+2=6 DU/AC (maximum)). Twenty percent (20%) open space is required based on the total development square footage. To get the enhanced open space density bonus, at least 20% open space must be enhanced and include amenities such as dog parks, pocket parks, pool amenities, etc. The site plan indicates that the applicant is providing more open space than required (i.e. 20% required; 29% provided), and that 20% of the open space is enhanced open space consisting of an outdoor brick patio, a water feature, a fire pit, a dog park, and a pedestrian walkway. The proposed enhanced open space falls under the "Green" open space category requiring at least 500 square feet (12,564 square feet provided) with landscaping at the edges of the open space and lawns at the center, which complies with the enhanced open space requirements.

However, to achieve a density of 6.7 units per acre, an <u>additional</u> 20% density bonus is required (i.e. 4 DU/AC \* 20%= .7 DU/AC; 6 +.7 =6.7 un its per acre), but the site plan and application do not indicate that any other density bonuses are proposed. Based on the submitted conceptual elevations, the proposed detached townhomes will be three stories tall. Based on a not on the submitted site plan, building materials will consist of cement siding and brick.

#### **Compliance with District Standards:**

| STANDARD    | RSM REQUIREMENT    | EXISTING/PROPOSED                                                                                                                                                                                                                                                       | COMPLIANCE |
|-------------|--------------------|-------------------------------------------------------------------------------------------------------------------------------------------------------------------------------------------------------------------------------------------------------------------------|------------|
| MAX DENSITY | 4-8 units per acre | 6.7 units per acre (50%<br>Density bonus for<br>enhanced open space<br>and 20% density bonus<br>for off-site public<br>improvement (off-site<br>sidewalks to the MARTA<br>bus shelter to the north).                                                                    | Yes.       |
| LOT WIDTH   | 25 ft              | NA for "Lot 1" for 5 urban<br>single-family<br>condominium units— fee<br>simple condo ownership<br>has no lot lines outside of<br>the building envelope so<br>lot width does not apply.<br>35 ft for "Lot 2" for one<br>urban single-family<br>detached fee-simple lot. |            |

| LOT AREA          | 1,350 sf                                                                                                 | NA for "Lot 1" for 5 urban<br>single-family condominium<br>units— fee simple condo<br>ownership has no lot lines<br>outside of the building<br>envelope so lot area does<br>not apply<br>4,975 sf for "Lot 2" for one<br>urban single-family<br>detached fee-simple lot. |                                          |
|-------------------|----------------------------------------------------------------------------------------------------------|--------------------------------------------------------------------------------------------------------------------------------------------------------------------------------------------------------------------------------------------------------------------------|------------------------------------------|
| MAX. LOT COVERAGE | 70%                                                                                                      | NA for "Lot 1" for 5 urban<br>single-family<br>condominium units— fee<br>simple condo ownership<br>has no lot lines outside of<br>the building envelope so<br>lot coverage does not<br>apply)                                                                            | Yes                                      |
|                   |                                                                                                          | 47% for "Lot 2" for one<br>urban single-family<br>detached fee-simple<br>unit/lot.                                                                                                                                                                                       | Yes                                      |
| FRONT SETBACK     | For Lot 15 condominium<br>units20 feet min (Rockbridge<br>Road)                                          | Greater than 20 feet                                                                                                                                                                                                                                                     | Yes.                                     |
|                   | 30 foot max (Rockbridge Road)                                                                            | 20 feet                                                                                                                                                                                                                                                                  | Yes                                      |
|                   | 20 feet min (Old Rockbridge<br>Rd)                                                                       | 20 feet                                                                                                                                                                                                                                                                  | Yes                                      |
|                   | 30 foot max (Old Rockbridge<br>Road)                                                                     | 20 feet                                                                                                                                                                                                                                                                  | Yes                                      |
|                   | For Lot 2 fee-simple lot—20<br>min off Old Rockbridge Rd and<br>20 ft min from proposed<br>private drive | Information not provided                                                                                                                                                                                                                                                 | Unknown.<br>Information not<br>provided. |

| SIDE SETBACK        | 0 ft with 3 feet between<br>buildings                                                                                                                                                                | O ft with 3 feet between<br>buildings                                                  | Yes |
|---------------------|------------------------------------------------------------------------------------------------------------------------------------------------------------------------------------------------------|----------------------------------------------------------------------------------------|-----|
| REAR SETBACK        | NA for Lot 15 condominium<br>units (site has no rear yard;<br>instead there are two front<br>yard setbacks off Rockbridge Rd<br>and Old Rockbridge Rd.)                                              | NA                                                                                     | Yes |
|                     | For Lot 2 fee-simple lot, min 20<br>ft                                                                                                                                                               | 20 ft                                                                                  | Yes |
| BUILDING MATERIALS  | All building facades facing a<br>public street shall consist of at<br>least 80% brick, stone, glass,<br>decorative concrete, fiber<br>cement siding, or hard coat<br>stucco, or combination thereof. | Cement siding and brick<br>based on note on site<br>plan.                              | Yes |
| MAX. BLDG. HEIGHT   | 3 stories/45 feet                                                                                                                                                                                    | 3 stories/32 ft 8 inches                                                               | Yes |
| MIN UNIT SIZE       | 1,100 sf                                                                                                                                                                                             | 1,952 s.f.                                                                             | Yes |
| MIN OPEN SPACE      | 20%                                                                                                                                                                                                  | 29%                                                                                    | Yes |
| TRANSITIONAL BUFFER | None required since<br>single-family detached<br>units are proposed                                                                                                                                  | Not provided.                                                                          | Yes |
| PARKING             | Min. 12 spaces (2 spaces per dwelling unit )                                                                                                                                                         | 19 Spaces (includes two car<br>garage for each unit and seven guest<br>parking spaces) | Yes |
|                     | Max. 24 spaces ( <i>4 spaces</i><br>per dwelling unit)                                                                                                                                               | שמו הוווד שמובשו                                                                       |     |