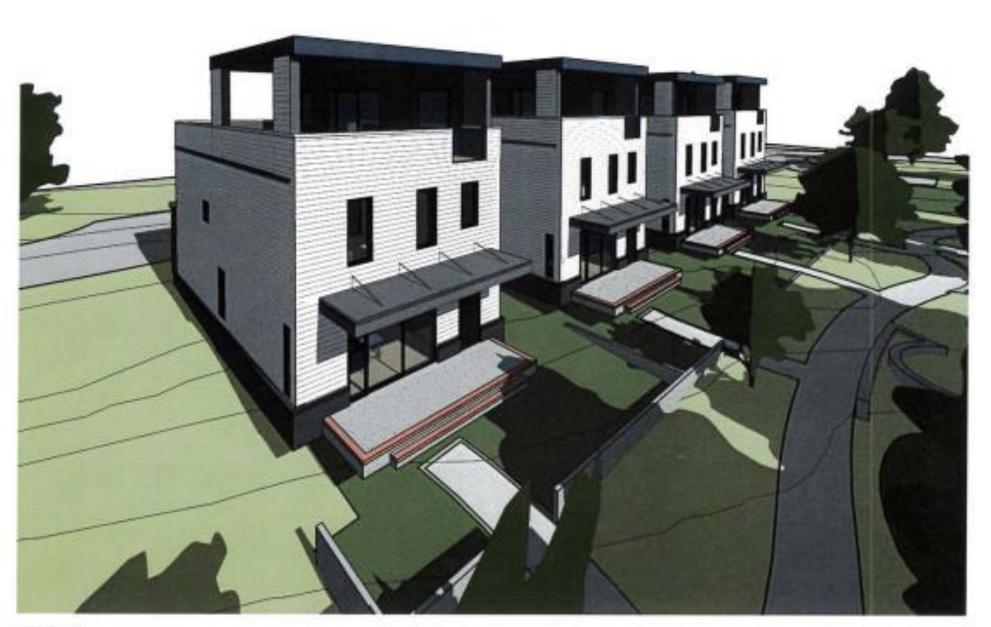

However, to achieve a density of 6.7 units per acre, an <u>additional</u> 20% density bonus is required (i.e. 4 DU/AC \* 20%= .7 DU/AC; 6 +.7 =6.7 un its per acre), but the site plan and application do not indicate that any other density bonuses are proposed. Based on the submitted conceptual elevations, the proposed detached townhomes will be three stories tall. Based on a not on the submitted site plan, building materials will consist of cement siding and brick.

# **Conceptual Elevations**