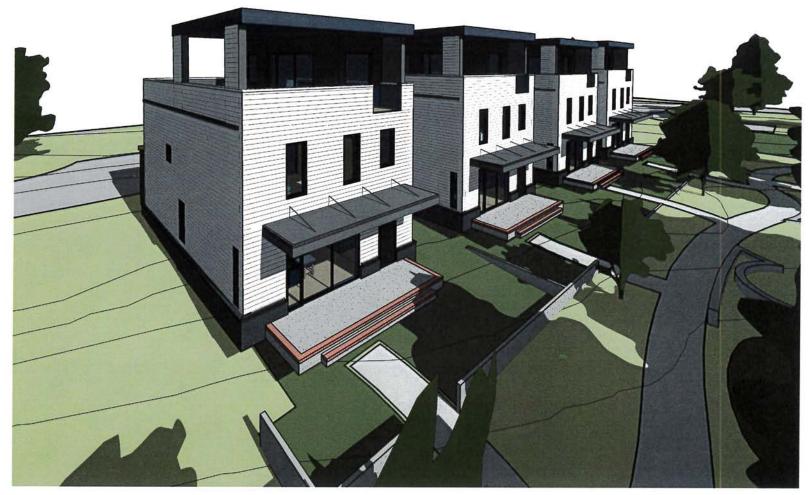

However, to achieve a density of 6.7 units per acre, an <u>additional</u> 20% density bonus is required (i.e. 4 DU/AC \* 20%= .7 DU/AC; 6 +.7 =6.7 un its per acre), but the site plan and application do not indicate that any other density bonuses are proposed. Based on the submitted conceptual elevations, the proposed detached townhomes will be three stories tall. Based on a not on the submitted site plan, building materials will consist of cement siding and brick.

# **Conceptual Elevations**