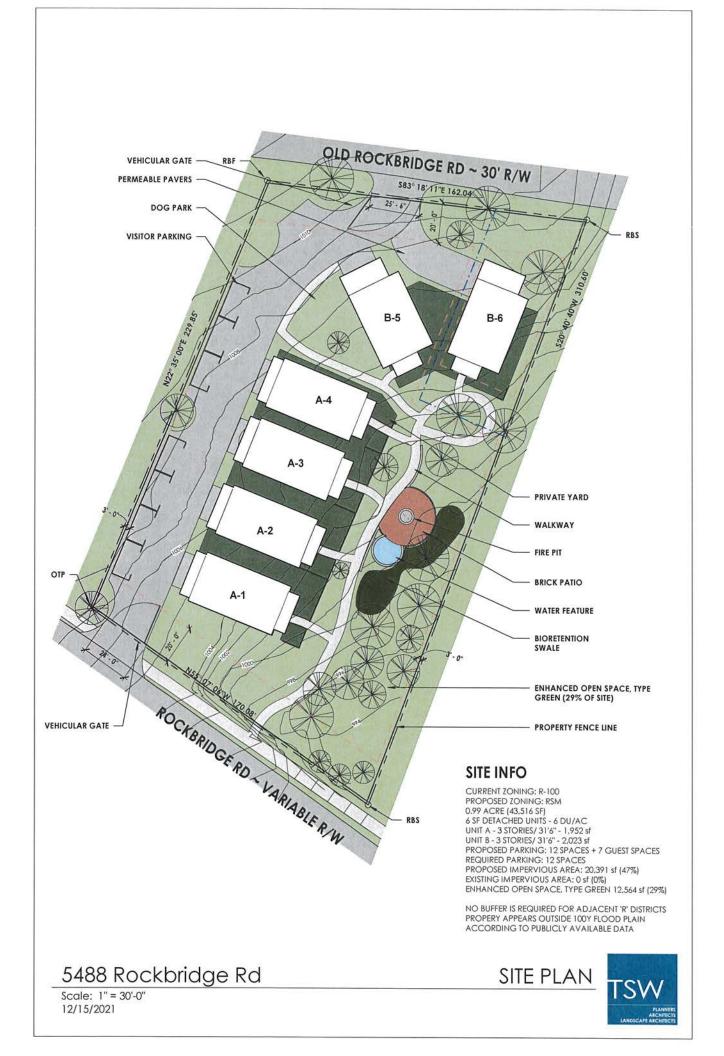

## PROJECT ANALYSIS

The subject property comprises 0.9 acres on the north side of Rockbridge Road, and the south side of Old Rockbridge Road at 5488 Rockbridge Road in Stone Mountain, Georgia. The site contains vacant land, is moderately flat, and has an abundance of mature trees and vegetation. The applicant is proposing six rear loaded, urban single-family detached homes which face an enhanced open space area along the east side of the property. The proposed density is 6.7 units per acre. The RSM district allows a maximum base density of four units per acre, with a maximum density up to 8 units per acre if certain community enhancements or provisions are provided. The applicant is requesting a 50% density bonus based on the inclusion of enhanced open space (i.e. 4 DU/AC x 50% = 2 DU/AC; 4+2=6 DU/AC (maximum)). Twenty percent (20%) open space is required based on the total development square footage. To get the enhanced open space density bonus, at least 20% open space must be enhanced and include amenities such as dog parks, pocket parks, pool amenities, etc. The site plan indicates that the applicant is providing more open space than required (i.e. 20% required; 29% provided), and that 20% of the open space is enhanced open space consisting of an outdoor brick patio, a water feature, a fire pit, a dog park, and a pedestrian walkway. The proposed enhanced open space falls under the "Green" open space category requiring at least 500 square feet (12,564 square feet provided) with landscaping at the edges of the open space and lawns at the center, which complies with the enhanced open space requirements.

However, to achieve a density of 6.7 units per acre, an <u>additional</u> 20% density bonus is required (i.e. 4 DU/AC \* 20%= .7 DU/AC; 6 +.7 =6.7 un its per acre), but the site plan and application do not indicate that any other density bonuses are proposed. Based on the submitted conceptual elevations, the proposed detached townhomes will be three stories tall. Based on a not on the submitted site plan, building materials will consist of cement siding and brick.

The property has frontage along Rockbridge Road, a two-lane minor-arterial road with curb and gutter and sidewalks along

the west side of Rockbridge Road. Old Rockbridge road is a narrow two-lane local road with no sidewalks, curb, or gutter. Proposed access is via a private, gated drive with one proposed curb cut onto Old Rockbridge Road and one proposed curb cut onto Rockbridge Road. Sidewalks are proposed along Rockbridge Road, but the plan does not show street trees along the entire Rockbridge Road frontage as required by the *Zoning Ordinance*. The plan does not show any proposed sidewalks or street trees along the entire frontage of Old Rockbridge Road which is a requirement of the *Zoning Ordinance*.

#### **Compliance with District Standards:**

| STANDARD    | RSM REQUIREMENT    | EXISTING/PROPOSED                                                                                                                                                                                                                                                       | COMPLIANCE |
|-------------|--------------------|-------------------------------------------------------------------------------------------------------------------------------------------------------------------------------------------------------------------------------------------------------------------------|------------|
| MAX DENSITY | 4-8 units per acre | 6.7 units per acre (50%<br>Density bonus for<br>enhanced open space<br>and 20% density bonus<br>for off-site public<br>improvement (off-site<br>sidewalks to the MARTA<br>bus shelter to the north).                                                                    | Yes.       |
| LOT WIDTH   | 25 ft              | NA for "Lot 1" for 5 urban<br>single-family<br>condominium units— fee<br>simple condo ownership<br>has no lot lines outside of<br>the building envelope so<br>lot width does not apply.<br>35 ft for "Lot 2" for one<br>urban single-family<br>detached fee-simple lot. |            |

| LOT AREA          | 1,350 sf                                                                                                 | NA for "Lot 1" for 5 urban<br>single-family condominium<br>units— fee simple condo<br>ownership has no lot lines<br>outside of the building<br>envelope so lot area does<br>not apply<br>4,975 sf for "Lot 2" for one<br>urban single-family<br>detached fee-simple lot. |                                          |
|-------------------|----------------------------------------------------------------------------------------------------------|--------------------------------------------------------------------------------------------------------------------------------------------------------------------------------------------------------------------------------------------------------------------------|------------------------------------------|
| MAX. LOT COVERAGE | 70%                                                                                                      | NA for "Lot 1" for 5 urban<br>single-family<br>condominium units— fee<br>simple condo ownership<br>has no lot lines outside of<br>the building envelope so<br>lot coverage does not<br>apply)                                                                            | Yes                                      |
|                   |                                                                                                          | 47% for "Lot 2" for one<br>urban single-family<br>detached fee-simple<br>unit/lot.                                                                                                                                                                                       | Yes                                      |
| FRONT SETBACK     | For Lot 15 condominium<br>units20 feet min (Rockbridge<br>Road)                                          | Greater than 20 feet                                                                                                                                                                                                                                                     | Yes.                                     |
|                   | 30 foot max (Rockbridge Road)                                                                            | 20 feet                                                                                                                                                                                                                                                                  | Yes                                      |
|                   | 20 feet min (Old Rockbridge<br>Rd)                                                                       | 20 feet                                                                                                                                                                                                                                                                  | Yes                                      |
|                   | 30 foot max (Old Rockbridge<br>Road)                                                                     | 20 feet                                                                                                                                                                                                                                                                  | Yes                                      |
|                   | For Lot 2 fee-simple lot—20<br>min off Old Rockbridge Rd and<br>20 ft min from proposed<br>private drive | Information not provided                                                                                                                                                                                                                                                 | Unknown.<br>Information not<br>provided. |

| SIDE SETBACK        | 0 ft with 3 feet between<br>buildings                                                                                                                                                                | O ft with 3 feet between<br>buildings                                                  | Yes |
|---------------------|------------------------------------------------------------------------------------------------------------------------------------------------------------------------------------------------------|----------------------------------------------------------------------------------------|-----|
| REAR SETBACK        | NA for Lot 15 condominium<br>units (site has no rear yard;<br>instead there are two front<br>yard setbacks off Rockbridge Rd<br>and Old Rockbridge Rd.)                                              | NA                                                                                     | Yes |
|                     | For Lot 2 fee-simple lot, min 20<br>ft                                                                                                                                                               | 20 ft                                                                                  | Yes |
| BUILDING MATERIALS  | All building facades facing a<br>public street shall consist of at<br>least 80% brick, stone, glass,<br>decorative concrete, fiber<br>cement siding, or hard coat<br>stucco, or combination thereof. | Cement siding and brick<br>based on note on site<br>plan.                              | Yes |
| MAX. BLDG. HEIGHT   | 3 stories/45 feet                                                                                                                                                                                    | 3 stories/32 ft 8 inches                                                               | Yes |
| MIN UNIT SIZE       | 1,100 sf                                                                                                                                                                                             | 1,952 s.f.                                                                             | Yes |
| MIN OPEN SPACE      | 20%                                                                                                                                                                                                  | 29%                                                                                    | Yes |
| TRANSITIONAL BUFFER | None required since<br>single-family detached<br>units are proposed                                                                                                                                  | Not provided.                                                                          | Yes |
| PARKING             | Min. 12 spaces (2 spaces per dwelling unit )                                                                                                                                                         | 19 Spaces (includes two car<br>garage for each unit and seven guest<br>parking spaces) | Yes |
|                     | Max. 24 spaces ( <i>4 spaces</i><br>per dwelling unit)                                                                                                                                               | שמו הוווד שמובשו                                                                       |     |