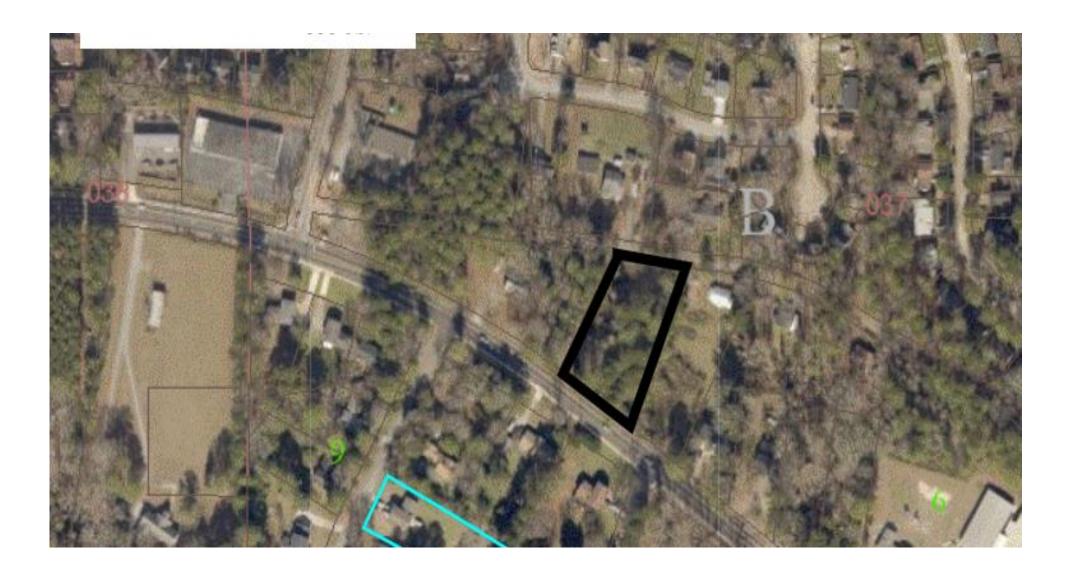

Road.

PETITION NO: D3. Z-1245422 (2022-1172)

**PROPOSED USE: Detached townhomes.** 

LOCATION: 5488 Rockbridge Road, Stone Mountain, Georgia 30088

**PARCEL NO. :** 18-037-06-001

INFO. CONTACT: John Reid, Sr. Planner

#### **PURPOSE:**

Application of P.E.W. LLC c/o Jon Jordan to rezone property from R-100 (Residential Medium Lot-100) District to RSM (Small Lot Residential Mix) District to construct detached townhomes. The property is located on the north side of Rockbridge Road and the south side of Old Rockbridge Road, at 5488 Rockbridge Road, Stone Mountain, Georgia. The property has approximately 166 feet of frontage along Rockbridge Road and 162 feet of frontage along Old Rockbridge Road and contains 0.9 acre.

## PROJECT ANALYSIS

The subject property comprises 0.9 acres on the north side of Rockbridge Road, and the south side of Old Rockbridge Road at 5488 Rockbridge Road in Stone Mountain, Georgia. The site contains vacant land, is moderately flat, and has an abundance of mature trees and vegetation. The applicant is proposing six rear loaded, urban single-family detached homes which face an enhanced open space area along the east side of the property. The proposed density is 6.7 units per acre. The RSM district allows a maximum base density of four units per acre, with a maximum density up to 8 units per acre if certain community enhancements or provisions are provided. The applicant is requesting a 50% density bonus based on the inclusion of enhanced open space (i.e. 4 DU/AC x 50% = 2 DU/AC; 4+2=6 DU/AC (maximum)). Twenty percent (20%) open space is required based on the total development square footage. To get the enhanced open space density bonus, at least 20% open space must be enhanced and include amenities such as dog parks, pocket parks, pool amenities, etc. The site plan indicates that the applicant is providing more open space than required (i.e. 20% required; 29% provided), and that 20% of the open space is enhanced open space consisting of an outdoor brick patio, a water feature, a fire pit, a dog park, and a pedestrian walkway. The proposed enhanced open space falls under the "Green" open space category requiring at least 500 square feet (12,564 square feet provided) with landscaping at the edges of the open space and lawns at the center, which complies with the enhanced open space requirements.

The property has frontage along Rockbridge Road, a two-lane minor-arterial road with curb and gutter and sidewalks along

the west side of Rockbridge Road. Old Rockbridge road is a narrow two-lane local road with no sidewalks, curb, or gutter. Proposed access is via a private, gated drive with one proposed curb cut onto Old Rockbridge Road and one proposed curb cut onto Rockbridge Road. Sidewalks are proposed along Rockbridge Road, but the plan does not show street trees along the entire Rockbridge Road frontage as required by the *Zoning Ordinance*. The plan does not show any proposed sidewalks or street trees along the entire frontage of Old Rockbridge Road which is a requirement of the *Zoning Ordinance*.