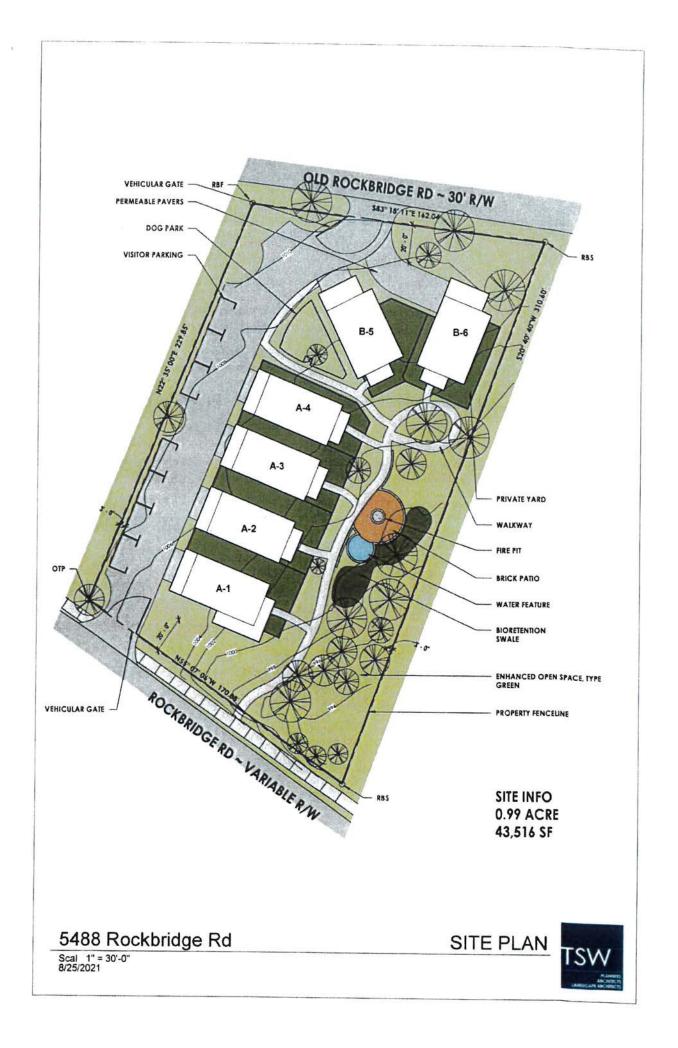

## PROJECT ANALYSIS

The subject property comprises 0.9 acres on the north side of Rockbridge Road, and the south side of Old Rockbridge Road at 5488 Rockbridge Road in Stone Mountain, Georgia. The site contains vacant land, is moderately flat, and has an abundance of mature trees and vegetation. The applicant is proposing six rear loaded, urban single-family detached homes which face an enhanced open space area along the east side of the property. The proposed density is 6.7 units per acre. The RSM district allows a maximum base density of four units per acre, with a maximum density up to 8 units per acre if certain community enhancements or provisions are provided. The applicant is requesting a 50% density bonus based on the inclusion of enhanced open space (i.e. 4 DU/AC x 50% = 2 DU/AC; 4+2=6 DU/AC (maximum)). Twenty percent (20%) open space is required based on the total development square footage. To get the enhanced open space density bonus, at least 20% open space must be enhanced and include amenities such as dog parks, pocket parks, pool amenities, etc. The site plan indicates that the applicant is providing more open space than required (i.e. 20% required; 29% provided), and that 20% of the open space is enhanced open space consisting of an outdoor brick patio, a water feature, a fire pit, a dog park, and a pedestrian walkway. The proposed enhanced open space falls under the "Green" open space category requiring at least 500 square feet (12,564 square feet provided) with landscaping at the edges of the open space and lawns at the center, which complies with the enhanced open space requirements.

However, to achieve a density of 6.7 units per acre, an <u>additional</u> 20% density bonus is required (i.e. 4 DU/AC \* 20%= .7 DU/AC; 6 +.7 =6.7 un its per acre), but the site plan and application do not indicate that any other density bonuses are proposed. Based on the submitted conceptual elevations, the proposed detached townhomes will be three stories tall. Based on a not on the submitted site plan, building materials will consist of cement siding and brick.

#### **Compliance with District Standards:**

| STANDARD    | RSM REQUIREMENT    | EXISTING/PROPOSED                                                                                                                                                                                                                                                       | COMPLIANCE |
|-------------|--------------------|-------------------------------------------------------------------------------------------------------------------------------------------------------------------------------------------------------------------------------------------------------------------------|------------|
| MAX DENSITY | 4-8 units per acre | 6.7 units per acre (50%<br>Density bonus for<br>enhanced open space<br>and 20% density bonus<br>for off-site public<br>improvement (off-site<br>sidewalks to the MARTA<br>bus shelter to the north).                                                                    | Yes.       |
| LOT WIDTH   | 25 ft              | NA for "Lot 1" for 5 urban<br>single-family<br>condominium units— fee<br>simple condo ownership<br>has no lot lines outside of<br>the building envelope so<br>lot width does not apply.<br>35 ft for "Lot 2" for one<br>urban single-family<br>detached fee-simple lot. |            |

| LOT AREA          | 1,350 sf                                                                                                 | NA for "Lot 1" for 5 urban<br>single-family condominium<br>units— fee simple condo<br>ownership has no lot lines<br>outside of the building<br>envelope so lot area does<br>not apply<br>4,975 sf for "Lot 2" for one<br>urban single-family<br>detached fee-simple lot. |                                          |
|-------------------|----------------------------------------------------------------------------------------------------------|--------------------------------------------------------------------------------------------------------------------------------------------------------------------------------------------------------------------------------------------------------------------------|------------------------------------------|
| MAX. LOT COVERAGE | 70%                                                                                                      | NA for "Lot 1" for 5 urban<br>single-family<br>condominium units— fee<br>simple condo ownership<br>has no lot lines outside of<br>the building envelope so<br>lot coverage does not<br>apply)                                                                            | Yes                                      |
|                   |                                                                                                          | 47% for "Lot 2" for one<br>urban single-family<br>detached fee-simple<br>unit/lot.                                                                                                                                                                                       | Yes                                      |
| FRONT SETBACK     | For Lot 15 condominium<br>units20 feet min (Rockbridge<br>Road)                                          | Greater than 20 feet                                                                                                                                                                                                                                                     | Yes.                                     |
|                   | 30 foot max (Rockbridge Road)                                                                            | 20 feet                                                                                                                                                                                                                                                                  | Yes                                      |
|                   | 20 feet min (Old Rockbridge<br>Rd)                                                                       | 20 feet                                                                                                                                                                                                                                                                  | Yes                                      |
|                   | 30 foot max (Old Rockbridge<br>Road)                                                                     | 20 feet                                                                                                                                                                                                                                                                  | Yes                                      |
|                   | For Lot 2 fee-simple lot—20<br>min off Old Rockbridge Rd and<br>20 ft min from proposed<br>private drive | Information not provided                                                                                                                                                                                                                                                 | Unknown.<br>Information not<br>provided. |

| SIDE SETBACK        | 0 ft with 3 feet between<br>buildings                                                                                                                                                                | O ft with 3 feet between<br>buildings                                                  | Yes |
|---------------------|------------------------------------------------------------------------------------------------------------------------------------------------------------------------------------------------------|----------------------------------------------------------------------------------------|-----|
| REAR SETBACK        | NA for Lot 15 condominium<br>units (site has no rear yard;<br>instead there are two front<br>yard setbacks off Rockbridge Rd<br>and Old Rockbridge Rd.)                                              | NA                                                                                     | Yes |
|                     | For Lot 2 fee-simple lot, min 20<br>ft                                                                                                                                                               | 20 ft                                                                                  | Yes |
| BUILDING MATERIALS  | All building facades facing a<br>public street shall consist of at<br>least 80% brick, stone, glass,<br>decorative concrete, fiber<br>cement siding, or hard coat<br>stucco, or combination thereof. | Cement siding and brick<br>based on note on site<br>plan.                              | Yes |
| MAX. BLDG. HEIGHT   | 3 stories/45 feet                                                                                                                                                                                    | 3 stories/32 ft 8 inches                                                               | Yes |
| MIN UNIT SIZE       | 1,100 sf                                                                                                                                                                                             | 1,952 s.f.                                                                             | Yes |
| MIN OPEN SPACE      | 20%                                                                                                                                                                                                  | 29%                                                                                    | Yes |
| TRANSITIONAL BUFFER | None required since<br>single-family detached<br>units are proposed                                                                                                                                  | Not provided.                                                                          | Yes |
| PARKING             | Min. 12 spaces (2 spaces per dwelling unit )                                                                                                                                                         | 19 Spaces (includes two car<br>garage for each unit and seven guest<br>parking spaces) | Yes |
|                     | Max. 24 spaces ( <i>4 spaces</i><br>per dwelling unit)                                                                                                                                               | שמו הוווד שמובשו                                                                       |     |