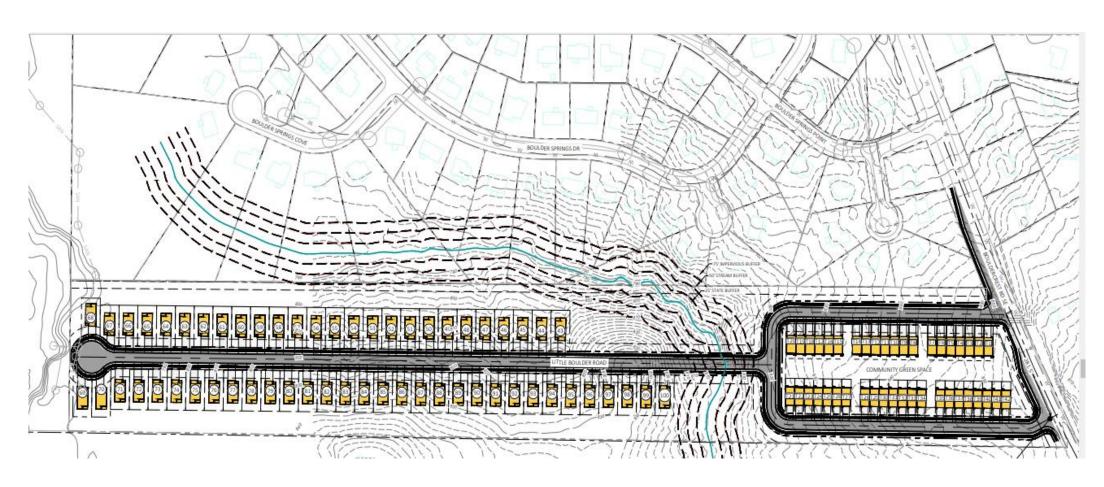

#### **PROJECT ANALYSIS**

The subject property comprises 22.14 acres on the west side of Bouldercrest Road, approximately 360 feet south of Boulder Springs Point at 4401 Bouldercrest Road in Ellenwood, Georgia. The request proposes to remove the Bouldercrest Overlay District designation on the property and change the underlying zoning from R-100 (Residential Medium Lot-100) to RSM (Small Lot Residential Mix). The site contains vacant land, is moderately flat, and has an abundance of mature trees and vegetation. The site proposes points of access off of Bouldercrest Road on the east side of the property, with 42 rear loaded, single-family, attached townhomes between these two roads. There is a stream buffer and floodplain in the center of the site, and the applicant is proposing 58 single-family detached homes between the townhomes and the western edge of the property via a 1,750-foot-long roadway. The proposed density is 4.5 units per acre. The RSM district allows a maximum base density of four units per acre, with a maximum density up to 8 units per acre if certain community

#### **Compliance with District Standards:**

| STANDARD          | RSM REQUIREMENT                  | EXISTING/PROPOSED                                                                             | COMPLIANCE                                                                                                 |
|-------------------|----------------------------------|-----------------------------------------------------------------------------------------------|------------------------------------------------------------------------------------------------------------|
| MAX DENSITY       | 4-8 units per acre               | 4.5 units per acre (any density proposed above 4 units per acre must provide density bonuses) | No. To achieve desired density a 20% density bonus is required but no density bonuses have been indicated. |
| LOT WIDTH         | Min. 25 feet for townhomes       | Information not provided.                                                                     | Unknown. Information not provided.                                                                         |
|                   | Min. 50 feet for sf detached     | Information not provided                                                                      | provided.                                                                                                  |
| LOT AREA (MIN)    | 1000 sf for townhomes            | Information not provided on site plan.                                                        | Unknown. Information not provided                                                                          |
|                   | 5,000 sf for s.f. detached       | 5,000 s.f.                                                                                    | Yes                                                                                                        |
| MAX. LOT COVERAGE | 70% for SF Attached<br>Townhomes | Information not provided on site plan                                                         | Unknown. Information not provided.                                                                         |
|                   | 50% for SF detached              | Yes                                                                                           | Yes                                                                                                        |
| FRONT SETBACK     | 20 feet (min)                    | 20 feet                                                                                       | Yes.                                                                                                       |

06/10/2022 Prepared By: JLR Page 3 Z-22-1245544/D.4

| SIDE SETBACK                   | 0 feet SFA                                                                                                                                                                           | O feet and 10 feet                                                                                                  | Yes                                                          |
|--------------------------------|--------------------------------------------------------------------------------------------------------------------------------------------------------------------------------------|---------------------------------------------------------------------------------------------------------------------|--------------------------------------------------------------|
|                                | 3 feet (min) w/ 10ft. bldg. separation for SFD                                                                                                                                       | Information not provided on site plan.                                                                              | Undetermined                                                 |
| REAR SETBACK                   |                                                                                                                                                                                      |                                                                                                                     |                                                              |
| BUILDING MATERIALS             | All building facades facing a public street shall consist of at least 80% brick, stone, glass, decorative concrete, fiber cement siding, or hard coat stucco, or combination thereof | Conceptual elevation appears to show combination of brick and fiber cement siding, but materials are not clarified. | Yes if proposed materials are fiber cement siding and brick. |
| MAX. BLDG. HEIGHT              | 3 stories/45 feet for townhomes                                                                                                                                                      | Information not provided                                                                                            | Undetermined. Information not provided.                      |
|                                | 35 feet for SF detached                                                                                                                                                              | 35 feet                                                                                                             | Yes                                                          |
| MIN UNIT SIZE                  | 1,200 sf for SF Attached<br>Townhomes                                                                                                                                                | 1,100 s.f.                                                                                                          | No. Non-compliance will necessitate variances.               |
|                                | 1,200 sf for SF Detached                                                                                                                                                             | 1,525 sf                                                                                                            | Yes                                                          |
| MIN OPEN SPACE                 | 20%                                                                                                                                                                                  | Information not provided.                                                                                           | Undetermined.<br>Information not<br>provided.                |
| PERIMETER LOT<br>COMPATIBILITY | Lots on the external boundary of the site must be at 80% as wide as abutting lots of established subdivisions with a 20-foot wide transitional buffer.                               | 20 ft buffer provided but no information indicating 80% lot size compatibility                                      | Undetermined.<br>Information not<br>provided.                |

06/10/2022 Prepared By: JLR Page 4 Z-22-1245544/D.4

| TRANSITIONAL BUFFER | None for western portion of site where proposed single-family detached units abut existing single-family subdivision to north and south.           | 20 ft buffer along north and south property line | Yes                                          |
|---------------------|----------------------------------------------------------------------------------------------------------------------------------------------------|--------------------------------------------------|----------------------------------------------|
|                     | 20 feet for front portion of site where proposed townhomes abut singlefamily subdivision to north and south.                                       |                                                  |                                              |
| PARKING             | SF Detached                                                                                                                                        |                                                  |                                              |
|                     | Min. 2 spaces per dwelling unit                                                                                                                    | 4 spaces per dwelling unit                       | Yes                                          |
|                     | Max. 4 spaces per<br>dwelling unit                                                                                                                 | 4 spaces per dwelling unit                       | Yes                                          |
|                     | SF Attached  Min. 1.5 spaces per dwelling unit, not including garage, plus one quarter (0.25) space per dwelling unit to accommodate guest parking | 4 spaces per dwelling unit                       | Yes                                          |
|                     | Max. Three (3) spaces per dwelling unit, not including garage, plus one-quarter (0.25) space per dwelling unit to accommodate guest parking.       | 4 spaces per dwelling unit                       | No—noncompliance will necessitate variances. |