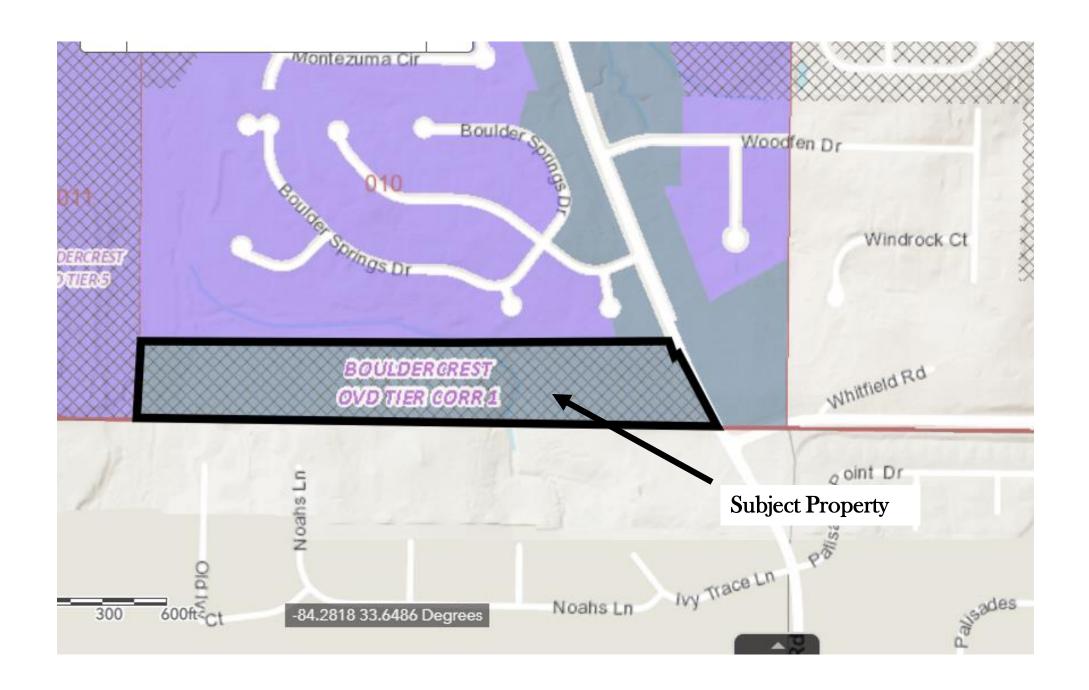

#### **PURPOSE:**

Application of PMZ Developers LLC c/o Battle Law PC to rezone property from Bouldercrest Cedar Grove Moreland Overlay District Tier 5-Corridor1/R-100 (Residential Medium Lot) to RSM (Small Lot Residential Mix) district to allow for single-family detached homes and single-family attached townhomes. The property is located on the west side of Bouldercrest Road, approximately 360 feet south of Boulder Springs Point at 4401 Bouldercrest Road in Ellenwood, Georgia. The property has approximately 400 feet of frontage along Bouldercrest Road, and contains 22.14 acres.

#### **ZONING HISTORY**

The subject property has been zoned R-100 (Residential Medium Lot-100) since the initial adoption of the *DeKalb County Zoning Ordinance* in 1956. The property has been included in the Bouldercrest-Cedar Grove-Moreland Overlay District, Tier 5 since its adoption on March 26, 2013. The subject property is also located in the Soapstone Historic Overlay District.

#### **PROJECT ANALYSIS**

The subject property comprises 22.14 acres on the west side of Bouldercrest Road, approximately 360 feet south of Boulder Springs Point at 4401 Bouldercrest Road in Ellenwood, Georgia. The request proposes to remove the Bouldercrest Overlay District designation on the property and change the underlying zoning from R-100 (Residential Medium Lot-100) to RSM (Small Lot Residential Mix). The site contains vacant land, is moderately flat, and has an abundance of mature trees and vegetation. The site proposes points of access off of Bouldercrest Road on the east side of the property, with 42 rear loaded, single-family, attached townhomes between these two roads. There is a stream buffer and floodplain in the center of the site, and the applicant is proposing 58 single-family detached homes between the townhomes and the western edge of the property via a 1,750-foot-long roadway. The proposed density is 4.5 units per acre. The RSM district allows a maximum base density of four units per acre, with a maximum density up to 8 units per acre if certain community