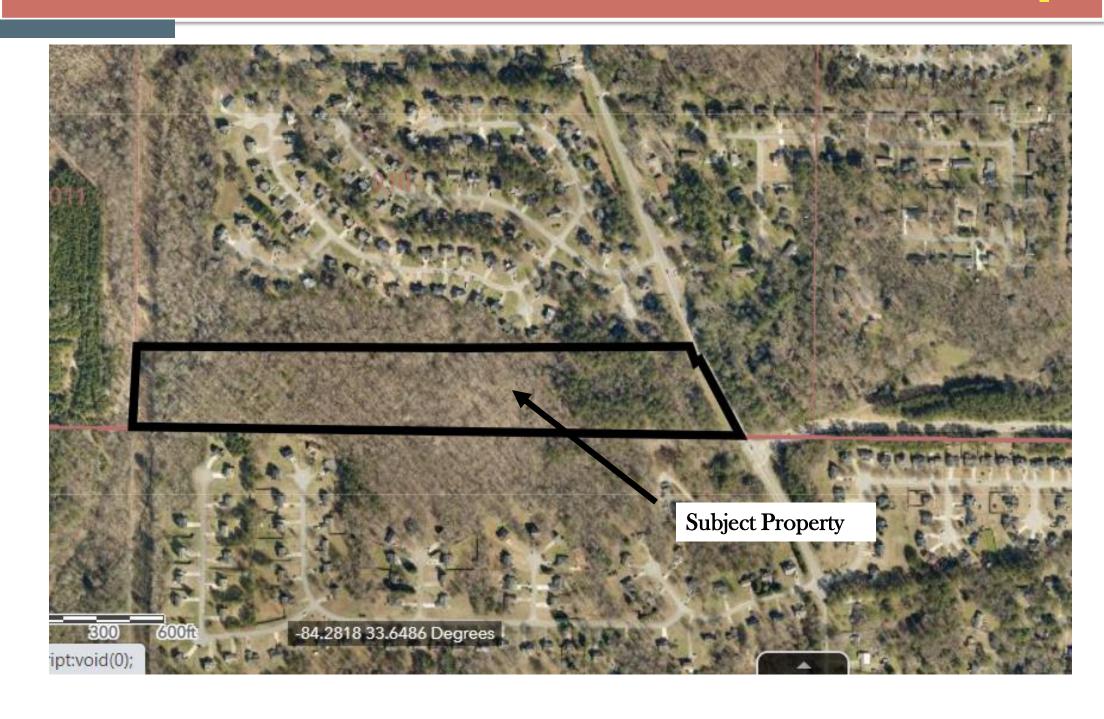

#### **PURPOSE:**

Application of PMZ Developers LLC c/o Battle Law PC to rezone property from Bouldercrest Cedar Grove Moreland Overlay District Tier 5-Corridor1/R-100 (Residential Medium Lot) to RSM (Small Lot Residential Mix) district to allow for single-family detached homes and single-family attached townhomes. The property is located on the west side of Bouldercrest Road, approximately 360 feet south of Boulder Springs Point at 4401 Bouldercrest Road in Ellenwood, Georgia. The property has approximately 400 feet of frontage along Bouldercrest Road, and contains 22.14 acres.

#### **PROJECT ANALYSIS**

The subject property comprises 22.14 acres on the west side of Bouldercrest Road, approximately 360 feet south of Boulder Springs Point at 4401 Bouldercrest Road in Ellenwood, Georgia. The request proposes to remove the Bouldercrest Overlay District designation on the property and change the underlying zoning from R-100 (Residential Medium Lot-100) to RSM (Small Lot Residential Mix). The site contains vacant land, is moderately flat, and has an abundance of mature trees and vegetation. The site proposes points of access off of Bouldercrest Road on the east side of the property, with 42 rear loaded, single-family, attached townhomes between these two roads. There is a stream buffer and floodplain in the center of the site, and the applicant is proposing 58 single-family detached homes between the townhomes and the western edge of the property via a 1,750-foot-long roadway. The proposed density is 4.5 units per acre. The RSM district allows a maximum base density of four units per acre, with a maximum density up to 8 units per acre if certain community