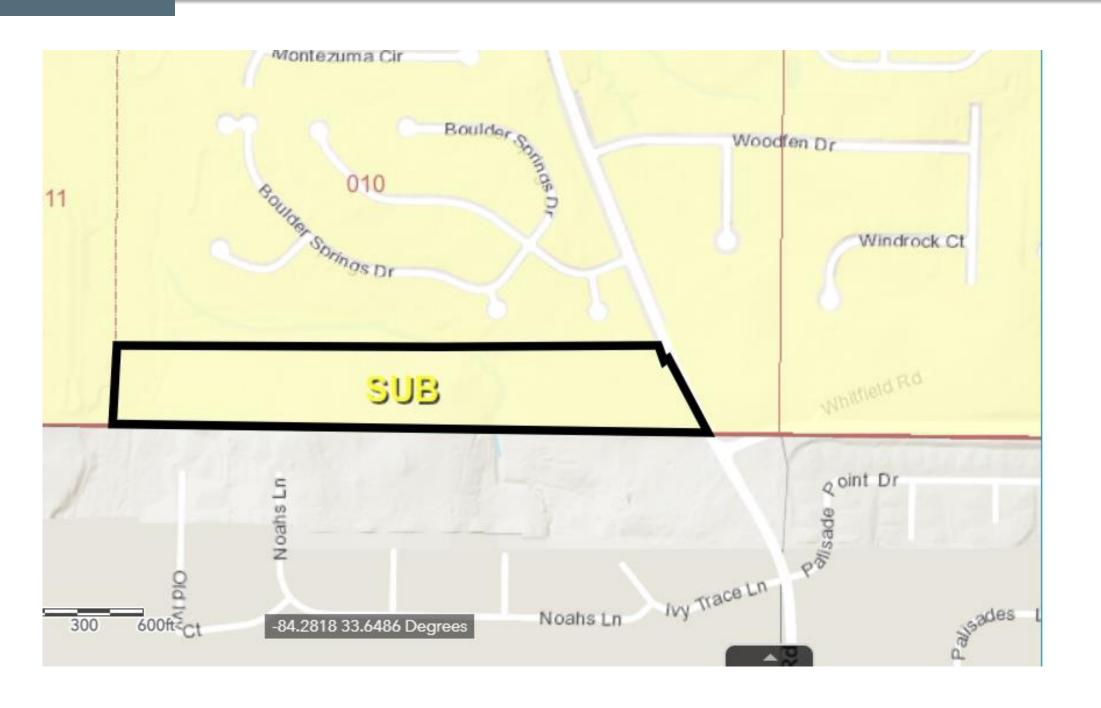

# **STAFF ANALYSIS**

| Case No.:               | Z-22-1245544                                                                                                                                                                  | Agenda #: D4                             |
|-------------------------|-------------------------------------------------------------------------------------------------------------------------------------------------------------------------------|------------------------------------------|
| Location/<br>Address:   | The west side of Bouldercrest Road, approximately 360 feet south of Boulder Springs Point at 4401 Bouldercrest Road in Ellenwood, Georgia.                                    | Commission District: 3 Super District: 6 |
| Parcel ID:              | 15-010-01-004                                                                                                                                                                 |                                          |
| Request:                | To rezone property from Bouldercrest-Cedar Gro<br>5-Corridor 1/R-100 (Residential Medium Lot-100<br>Mix) district to allow for single-family, detached<br>attached townhomes. | to RSM (Small Lot Residential            |
| Property Owner:         | JPG Trans Company                                                                                                                                                             |                                          |
| Applicant/Agent:        | PMZ Developers LLC c/o Battle Law PC                                                                                                                                          |                                          |
| Acreage:                | 22.14                                                                                                                                                                         |                                          |
| Existing Land Use:      | Vacant land                                                                                                                                                                   |                                          |
| Surrounding Properties: | Single-family homes                                                                                                                                                           |                                          |
| Adjacent Zoning:        | North: R-100 & RSM South: R-100 East: R-100                                                                                                                                   | West: NS                                 |
| Comprehensive Plan:     | SUB (Suburban) Consistent                                                                                                                                                     | Inconsistent X                           |

E. Whether there are other existing or changing conditions affecting the use and development of the property, which give supporting grounds for either approval or disapproval of the zoning proposal:

The subject property falls within a SUB (Suburban) character area which calls for protecting established residential neighborhoods (Suburban Residential Protection Strategy, p. 115).