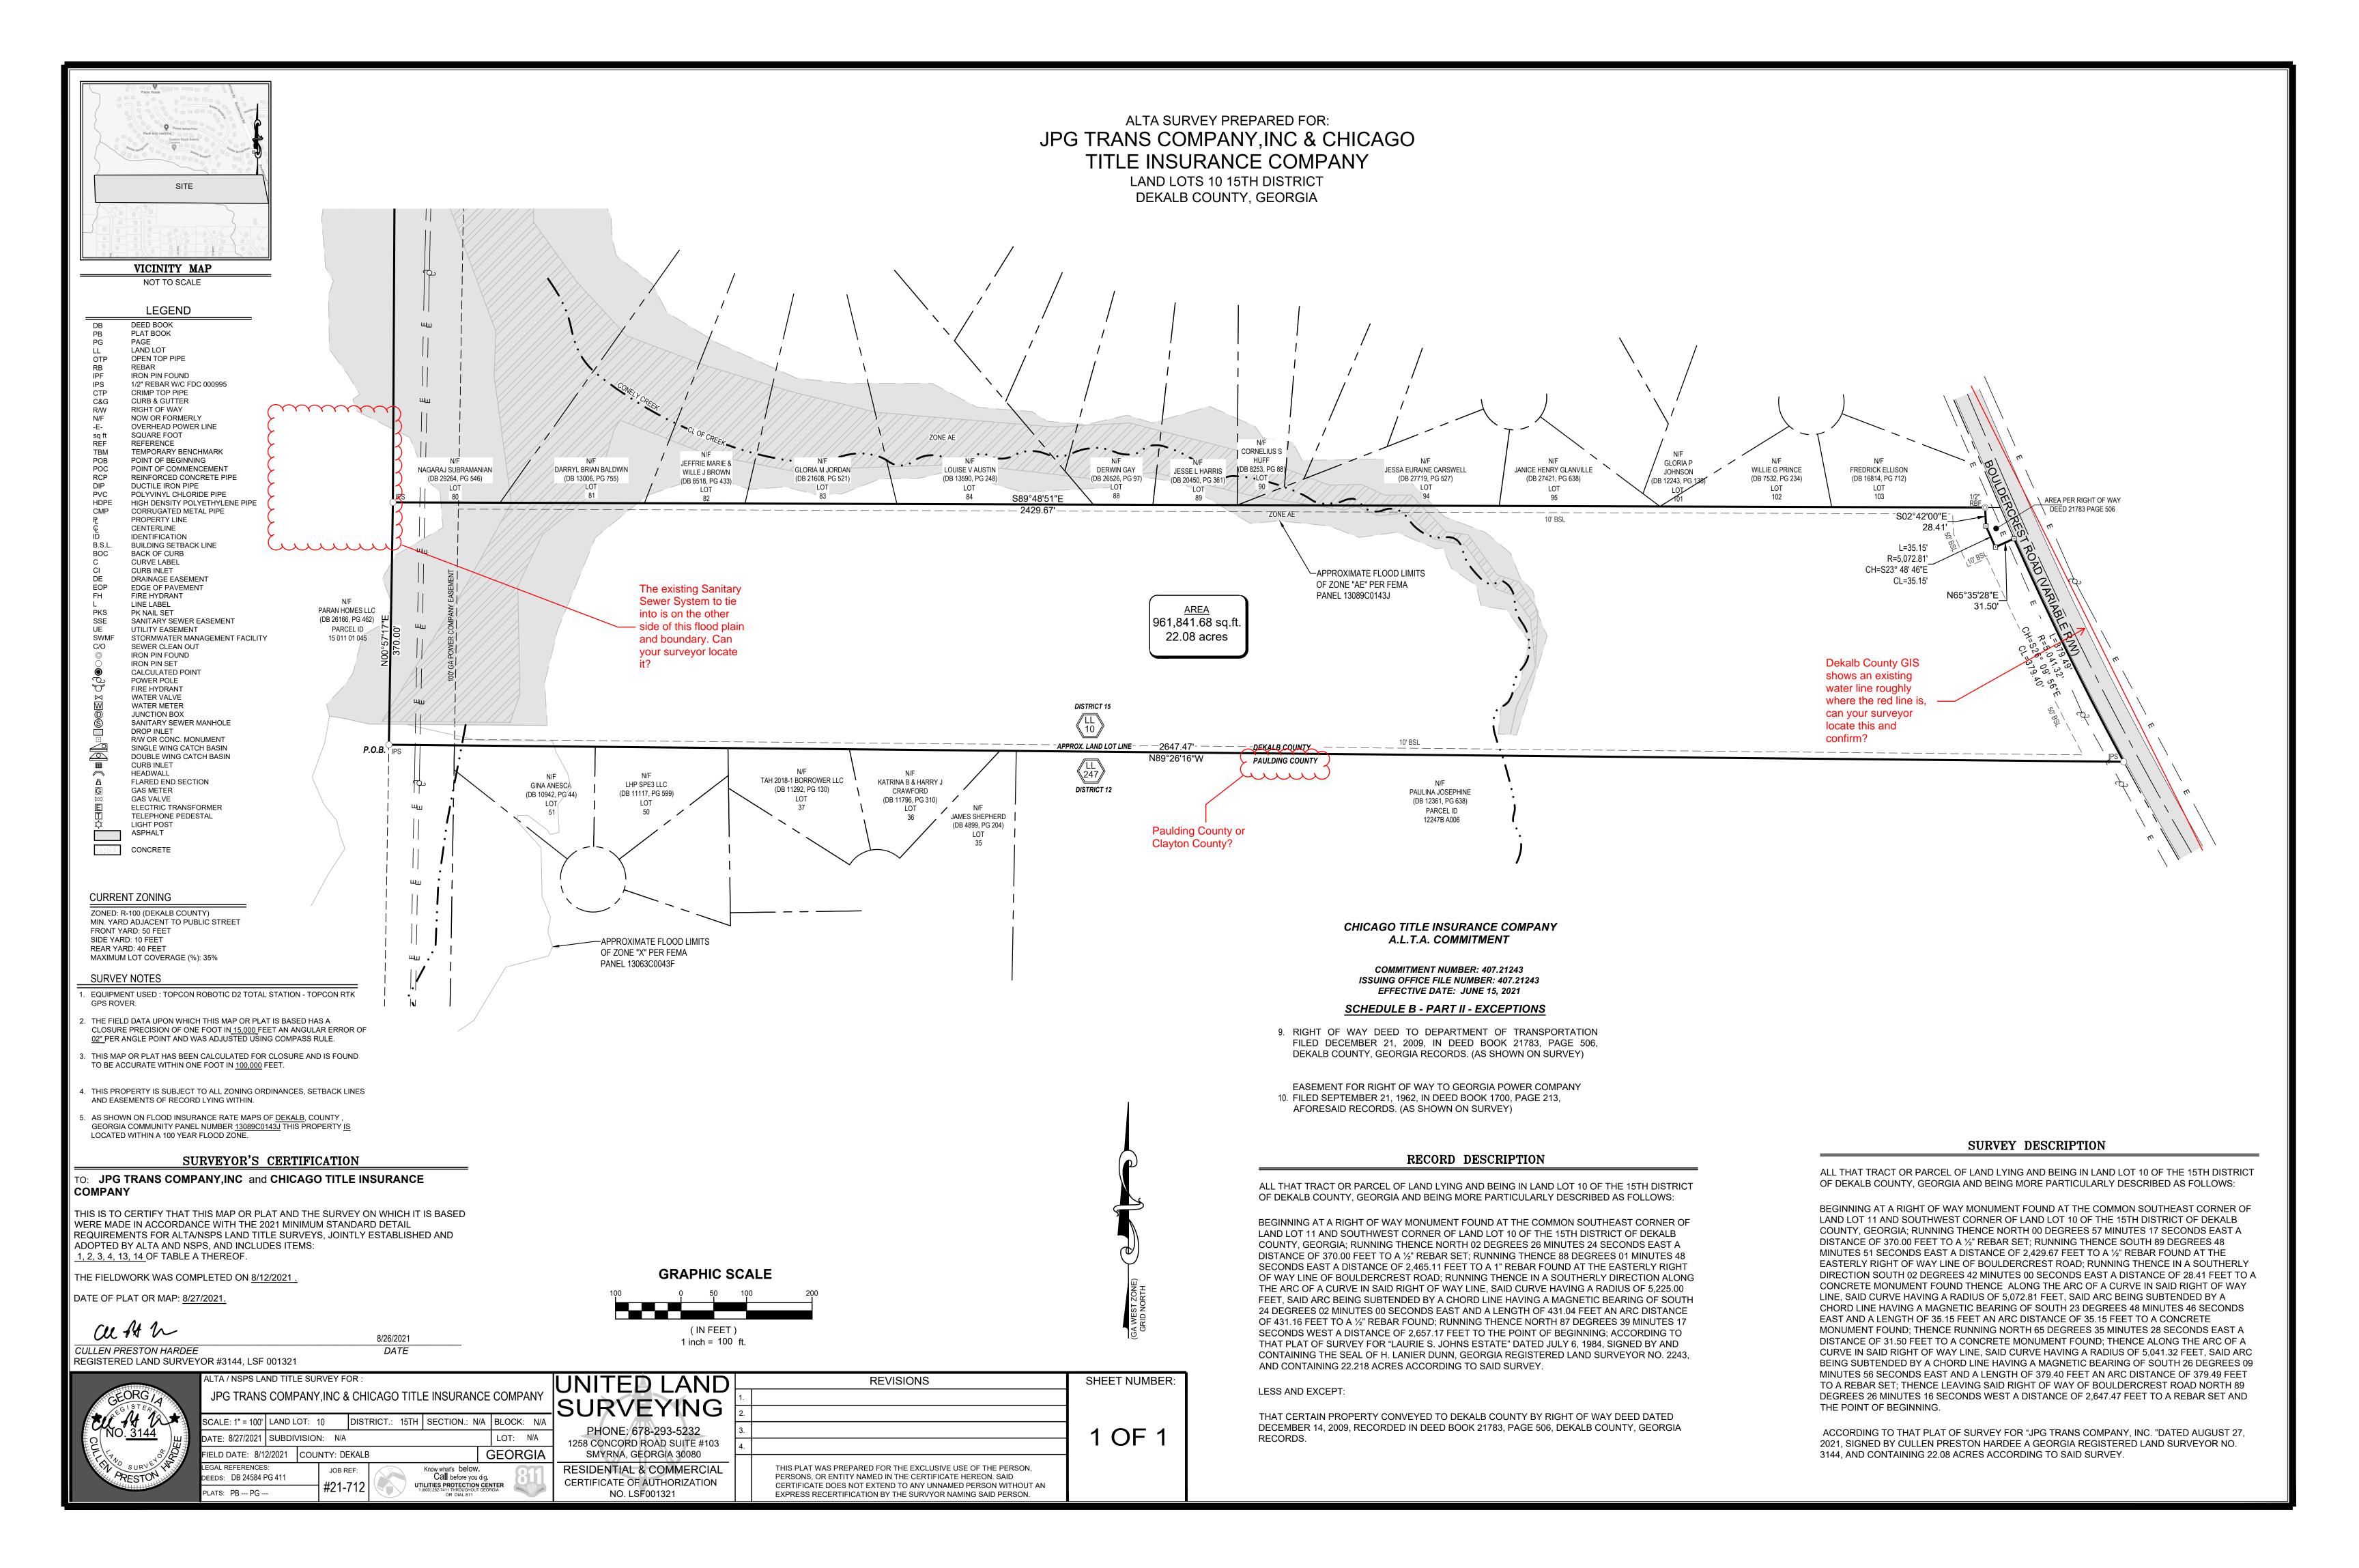

#### **PURPOSE:**

Application of PMZ Developers LLC c/o Battle Law PC to rezone property from Bouldercrest Cedar Grove Moreland Overlay District Tier 5-Corridor1/R-100 (Residential Medium Lot) to RSM (Small Lot Residential Mix) district to allow for single-family detached homes and single-family attached townhomes. The property is located on the west side of Bouldercrest Road, approximately 360 feet south of Boulder Springs Point at 4401 Bouldercrest Road in Ellenwood, Georgia. The property has approximately 400 feet of frontage along Bouldercrest Road, and contains 22.14 acres.

#### **PROJECT ANALYSIS**

The subject property comprises 22.14 acres on the west side of Bouldercrest Road, approximately 360 feet south of Boulder Springs Point at 4401 Bouldercrest Road in Ellenwood, Georgia. The request proposes to remove the Bouldercrest Overlay District designation on the property and change the underlying zoning from R-100 (Residential Medium Lot-100) to RSM (Small Lot Residential Mix). The site contains vacant land, is moderately flat, and has an abundance of mature trees and vegetation. The site proposes points of access off of Bouldercrest Road on the east side of the property, with 42 rear loaded, single-family, attached townhomes between these two roads. There is a stream buffer and floodplain in the center of the site, and the applicant is proposing 58 single-family detached homes between the townhomes and the western edge of the property via a 1,750-foot-long roadway. The proposed density is 4.5 units per acre. The RSM district allows a maximum base density of four units per acre, with a maximum density up to 8 units per acre if certain community

06/10/2022 Prepared By: JLR Page 2 Z-22-1245544/D.4

enhancements or provisions are provided. The applicant has not indicated any proposed density bonuses/enhancements.

The property has frontage along Bouldercrest Road, a two-lane, major-arterial, road with a center left turn lane, curb and gutter, with no sidewalks along this portion of Bouldercrest Road. Sidewalks are proposed along the proposed private roads, but the plan does not show street trees along the entire road frontage, as required by the *Zoning Ordinance*. Cursory transportation comments were unavailable at the time of this report.

#### **Compliance with District Standards:**

| STANDARD          | RSM REQUIREMENT                  | EXISTING/PROPOSED                                                                             | COMPLIANCE                                                                                                 |
|-------------------|----------------------------------|-----------------------------------------------------------------------------------------------|------------------------------------------------------------------------------------------------------------|
| MAX DENSITY       | 4-8 units per acre               | 4.5 units per acre (any density proposed above 4 units per acre must provide density bonuses) | No. To achieve desired density a 20% density bonus is required but no density bonuses have been indicated. |
| LOT WIDTH         | Min. 25 feet for townhomes       | Information not provided.                                                                     | Unknown. Information not provided.                                                                         |
|                   | Min. 50 feet for sf detached     | Information not provided                                                                      | provided.                                                                                                  |
| LOT AREA (MIN)    | 1000 sf for townhomes            | Information not provided on site plan.                                                        | Unknown. Information not provided                                                                          |
|                   | 5,000 sf for s.f. detached       | 5,000 s.f.                                                                                    | Yes                                                                                                        |
| MAX. LOT COVERAGE | 70% for SF Attached<br>Townhomes | Information not provided on site plan                                                         | Unknown. Information not provided.                                                                         |
|                   | 50% for SF detached              | Yes                                                                                           | Yes                                                                                                        |
| FRONT SETBACK     | 20 feet (min)                    | 20 feet                                                                                       | Yes.                                                                                                       |

06/10/2022 Prepared By: JLR Page 3 Z-22-1245544/D.4

| SIDE SETBACK                   | 0 feet SFA                                                                                                                                                                           | O feet and 10 feet                                                                                                  | Yes                                                          |
|--------------------------------|--------------------------------------------------------------------------------------------------------------------------------------------------------------------------------------|---------------------------------------------------------------------------------------------------------------------|--------------------------------------------------------------|
|                                | 3 feet (min) w/ 10ft. bldg. separation for SFD                                                                                                                                       | Information not provided on site plan.                                                                              | Undetermined                                                 |
| REAR SETBACK                   |                                                                                                                                                                                      |                                                                                                                     |                                                              |
| BUILDING MATERIALS             | All building facades facing a public street shall consist of at least 80% brick, stone, glass, decorative concrete, fiber cement siding, or hard coat stucco, or combination thereof | Conceptual elevation appears to show combination of brick and fiber cement siding, but materials are not clarified. | Yes if proposed materials are fiber cement siding and brick. |
| MAX. BLDG. HEIGHT              | 3 stories/45 feet for townhomes                                                                                                                                                      | Information not provided                                                                                            | Undetermined. Information not provided.                      |
|                                | 35 feet for SF detached                                                                                                                                                              | 35 feet                                                                                                             | Yes                                                          |
| MIN UNIT SIZE                  | 1,200 sf for SF Attached<br>Townhomes                                                                                                                                                | 1,100 s.f.                                                                                                          | No. Non-compliance will necessitate variances.               |
|                                | 1,200 sf for SF Detached                                                                                                                                                             | 1,525 sf                                                                                                            | Yes                                                          |
| MIN OPEN SPACE                 | 20%                                                                                                                                                                                  | Information not provided.                                                                                           | Undetermined.<br>Information not<br>provided.                |
| PERIMETER LOT<br>COMPATIBILITY | Lots on the external boundary of the site must be at 80% as wide as abutting lots of established subdivisions with a 20-foot wide transitional buffer.                               | 20 ft buffer provided but no information indicating 80% lot size compatibility                                      | Undetermined.<br>Information not<br>provided.                |

06/10/2022 Prepared By: JLR Page 4 Z-22-1245544/D.4

| TRANSITIONAL BUFFER | None for western portion of site where proposed single-family detached units abut existing single-family subdivision to north and south.           | 20 ft buffer along north and south property line | Yes                                          |
|---------------------|----------------------------------------------------------------------------------------------------------------------------------------------------|--------------------------------------------------|----------------------------------------------|
|                     | 20 feet for front portion of site where proposed townhomes abut singlefamily subdivision to north and south.                                       |                                                  |                                              |
| PARKING             | SF Detached                                                                                                                                        |                                                  |                                              |
|                     | Min. 2 spaces per dwelling unit                                                                                                                    | 4 spaces per dwelling unit                       | Yes                                          |
|                     | Max. 4 spaces per<br>dwelling unit                                                                                                                 | 4 spaces per dwelling unit                       | Yes                                          |
|                     | SF Attached  Min. 1.5 spaces per dwelling unit, not including garage, plus one quarter (0.25) space per dwelling unit to accommodate guest parking | 4 spaces per dwelling unit                       | Yes                                          |
|                     | Max. Three (3) spaces per dwelling unit, not including garage, plus one-quarter (0.25) space per dwelling unit to accommodate guest parking.       | 4 spaces per dwelling unit                       | No—noncompliance will necessitate variances. |

#### H. Whether the zoning proposal adversely impacts the environment or surrounding natural resources:

There is a stream buffer and floodplain in the center of the site which could be impacted by the site layout. The plan needs to provide road a stub-out at the western end of the property to provide future inter-parcel connection to future development on the abutting property to the west to show compliance with Section 6.1.C (Shared Driveways and Interparcel Access) of the *Zoning Ordinance*.