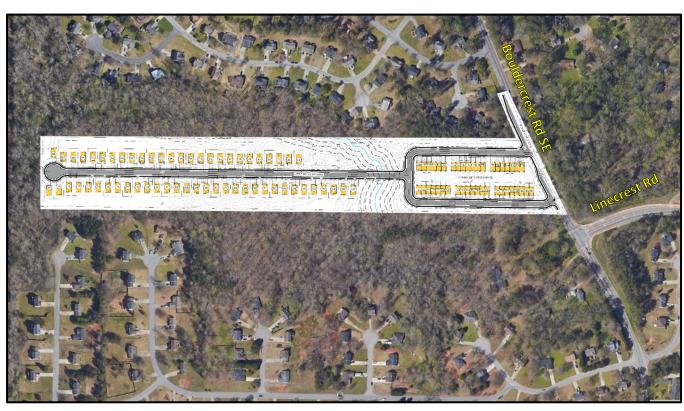

#### **PROJECT ANALYSIS**

The subject property comprises 22.14 acres on the west side of Bouldercrest Road, approximately 360 feet south of Boulder Springs Point at 4401 Bouldercrest Road in Ellenwood, Georgia. The request proposes to remove the Bouldercrest Overlay District designation on the property and change the underlying zoning from R-100 (Residential Medium Lot-100) to RSM (Small Lot Residential Mix). The site contains vacant land, is moderately flat, and has an abundance of mature trees and vegetation. The site proposes points of access off of Bouldercrest Road on the east side of the property, with 42 rear loaded, single-family, attached townhomes between these two roads. There is a stream buffer and floodplain in the center of the site, and the applicant is proposing 58 single-family detached homes between the townhomes and the western edge of the property via a 1,750-foot-long roadway. The proposed density is 4.5 units per acre. The RSM district allows a maximum base density of four units per acre, with a maximum density up to 8 units per acre if certain community

Existing Units/Square Feet: Vacant land

**Proposed Density:** 4.5 units per acre **Existing Density:** NA

Proposed Units/Square Ft.: 42 single-family attached

townhomes and 58 single-family detached homes