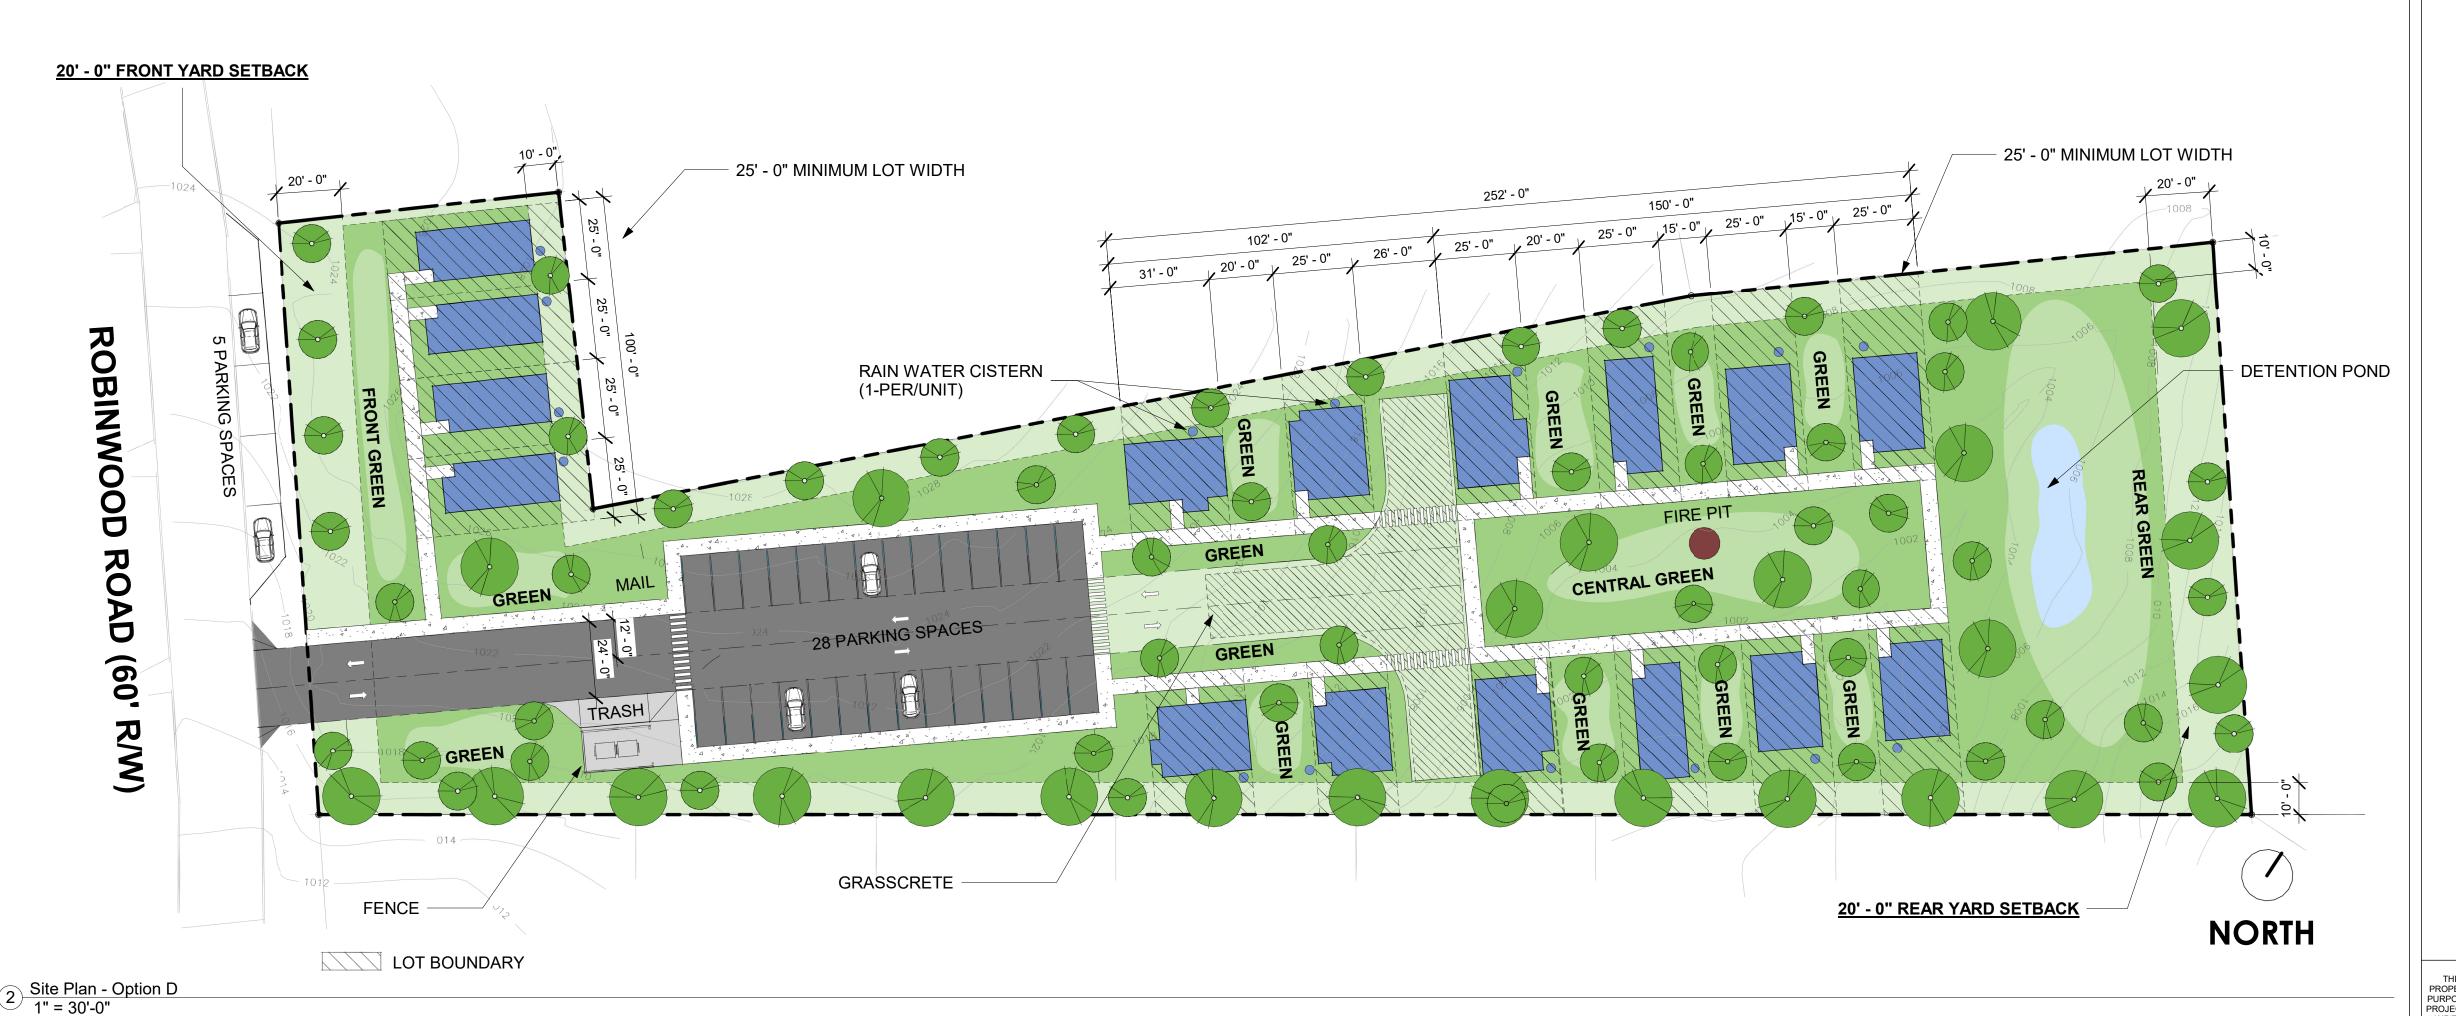

June 13, 2022

Re: Petitioner: D.A. Edwards & Company, Inc. (Dennis J. Webb, Jr.)

Subject: Community Meeting Notice

Dear Neighbor,

You are receiving this notice because you own property within 500 feet of 1251 Robinwood Road (the "Subject Property"). The Petitioner is seeking to rezone  $\pm$  2.1 acres of land from R-75 (Residential Medium Lot-75) to RSM (Residential Small Lot Mix) for the construction of 16 cottage-style small homes.