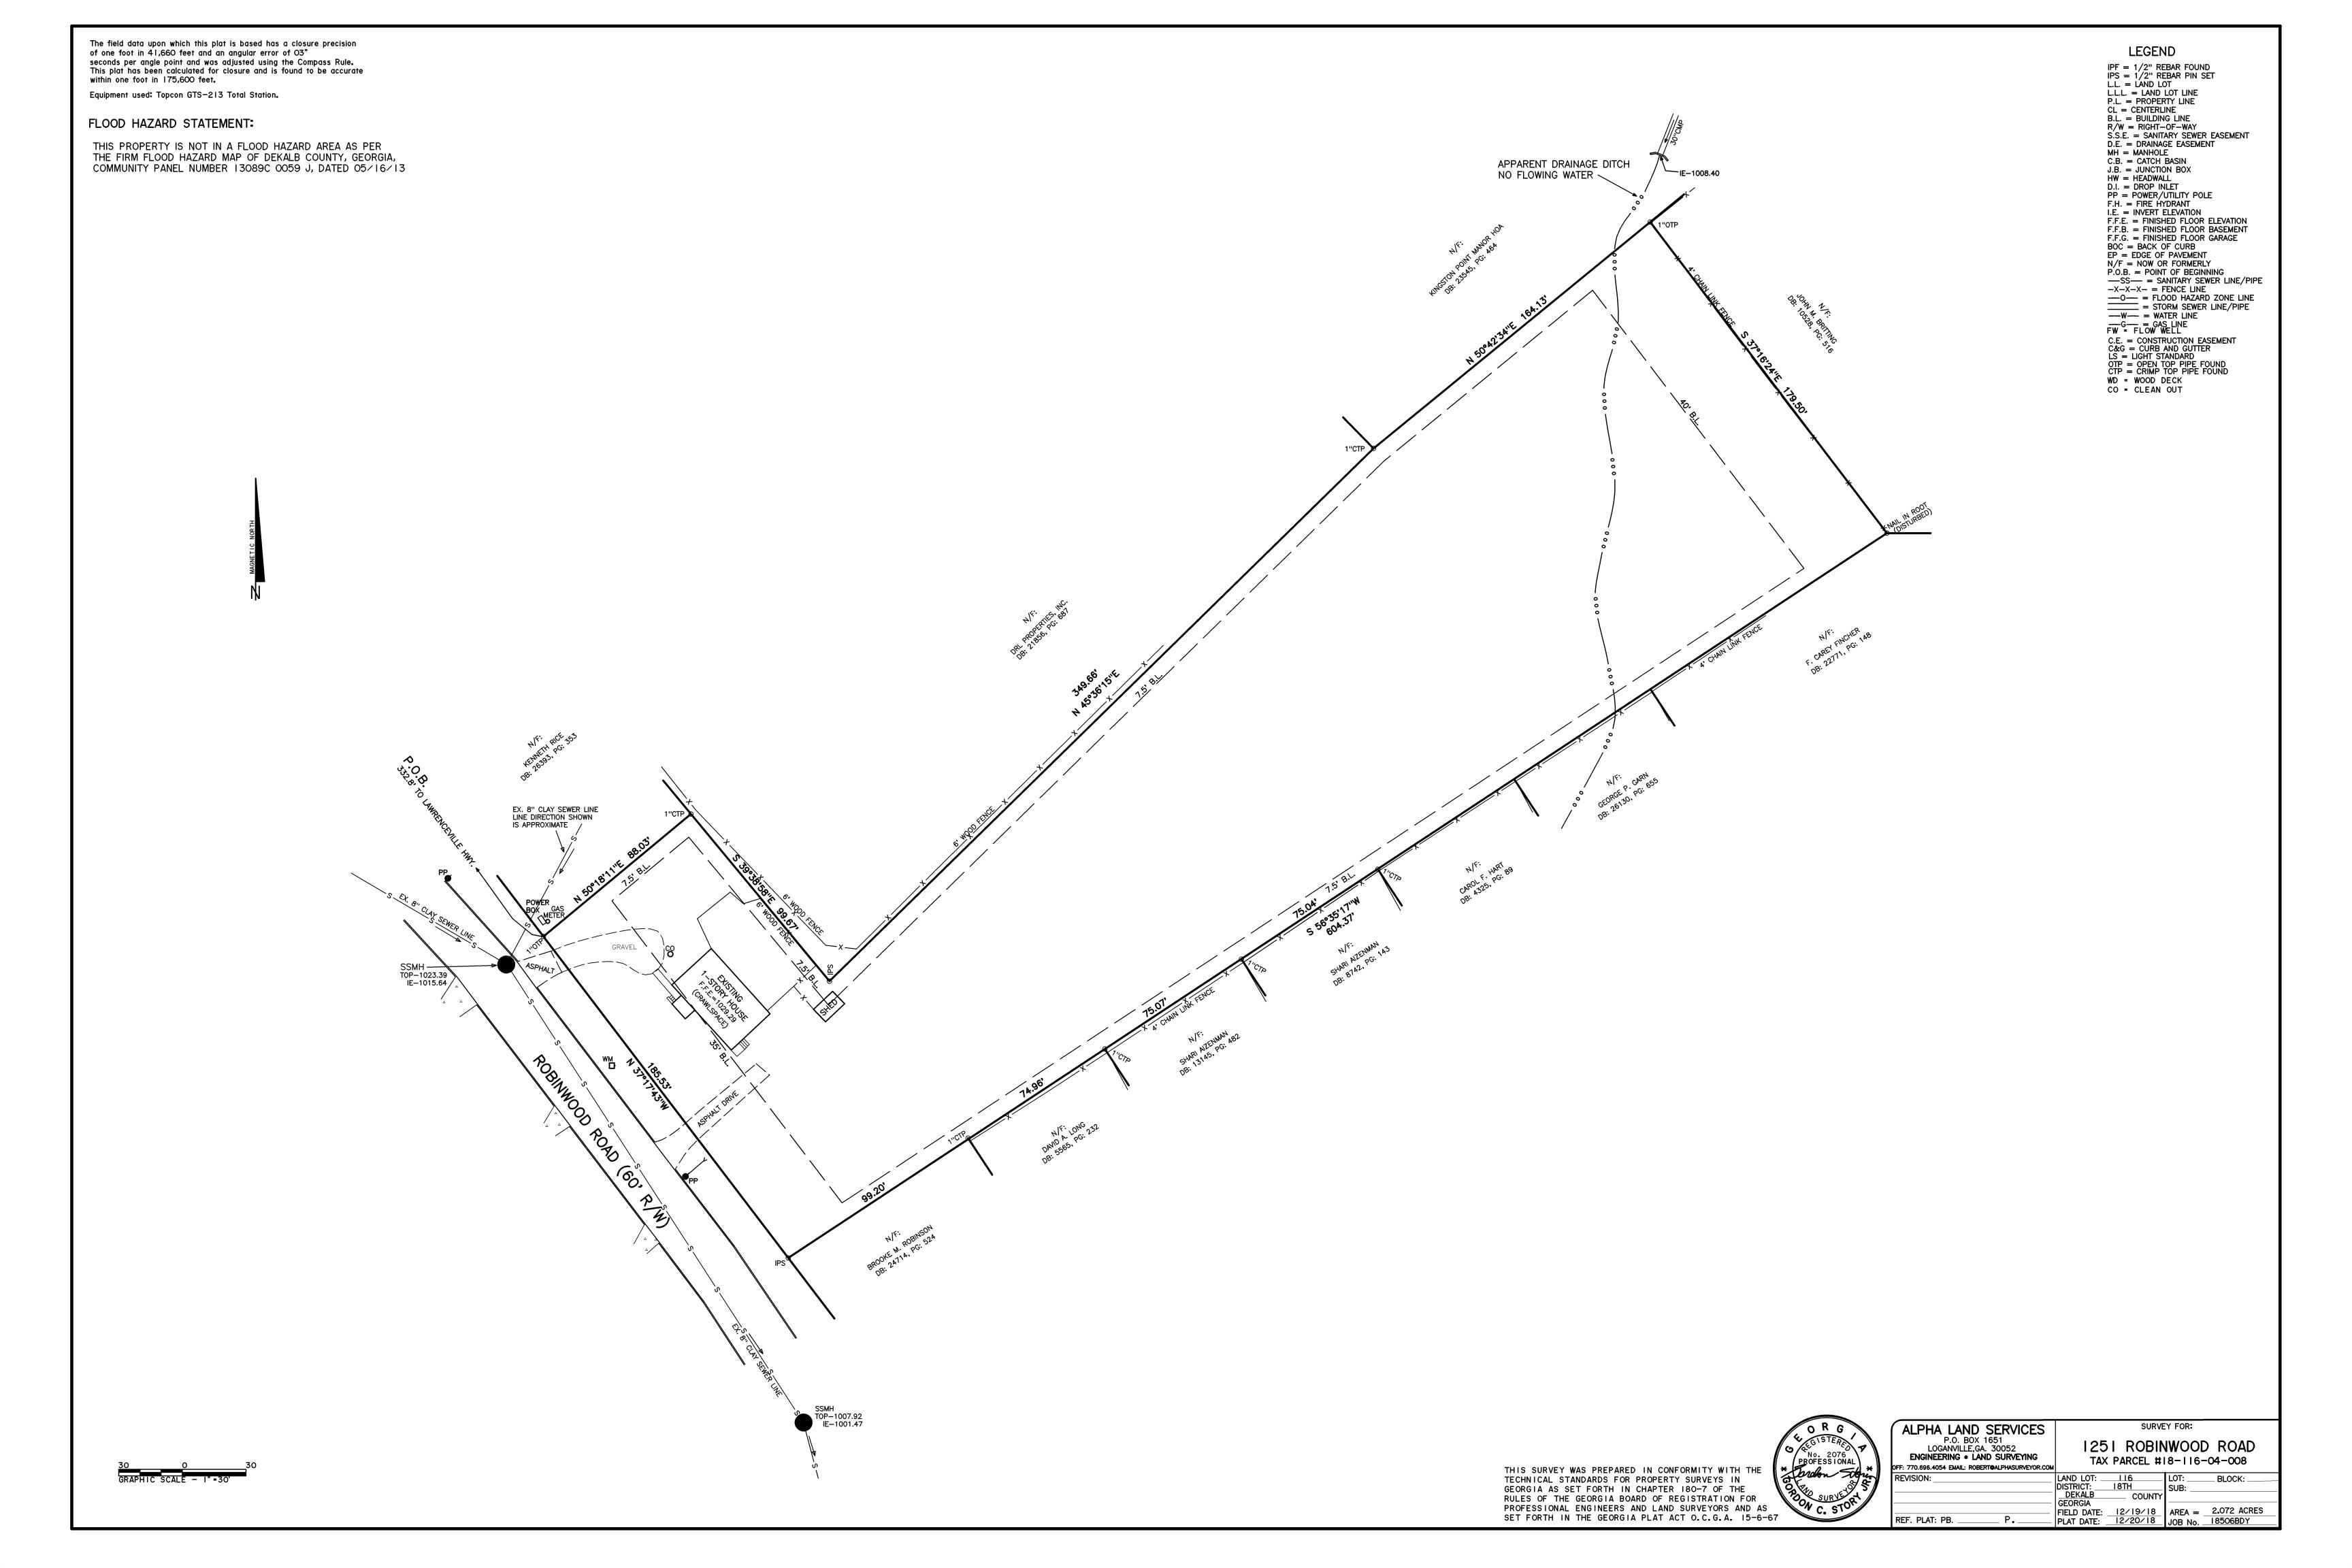

### Rezoning Application to Amend the Official Zoning Map of DeKalb County, Georgia

| Date Received: Application No:                                                                                                                                                                                                       |  |  |  |  |
|--------------------------------------------------------------------------------------------------------------------------------------------------------------------------------------------------------------------------------------|--|--|--|--|
| Applicant Name:D.A. Edwards & Company c/o Dennis J. Webb, Jr., Smith, Gambrell & Russell, LLP  Applicant E-Mail Address:dwebb@sgrlaw.com  Applicant Mailing Address:1105 W. Peachtree Street, NE, Suite 1000, Atlanta, Georgia 30309 |  |  |  |  |
| Applicant Daytime Phone: 404.815.3620 Fax: 404.685.6920                                                                                                                                                                              |  |  |  |  |
| Owner Name: June K. and Phillipe B. Laval  If more than one owner, attach list of owners.  Owner Mailing Address: 4092 E. Brookhaven Drive, NE, Atlanta, Georgia 30319                                                               |  |  |  |  |
| Owner Mailing Address: 4092 E. Brooknaven Drive, NE, Alianta, Georgia 30319  Owner Daytime Phone:                                                                                                                                    |  |  |  |  |
| Address of Subject Property:1251 Robinwood Road                                                                                                                                                                                      |  |  |  |  |
| Parcel ID#:18 116 04 008                                                                                                                                                                                                             |  |  |  |  |
| Acreage:2.12 +/- Commission District:4/6                                                                                                                                                                                             |  |  |  |  |
| Present Zoning District(s): R-75 (Residential Medium Lot - 75)                                                                                                                                                                       |  |  |  |  |
| Proposed Zoning District: RSM (Residential Small Lot Mix)                                                                                                                                                                            |  |  |  |  |
| Present Land Use Designation: Suburban                                                                                                                                                                                               |  |  |  |  |
| Proposed Land Use Designation (if applicable): N/A                                                                                                                                                                                   |  |  |  |  |