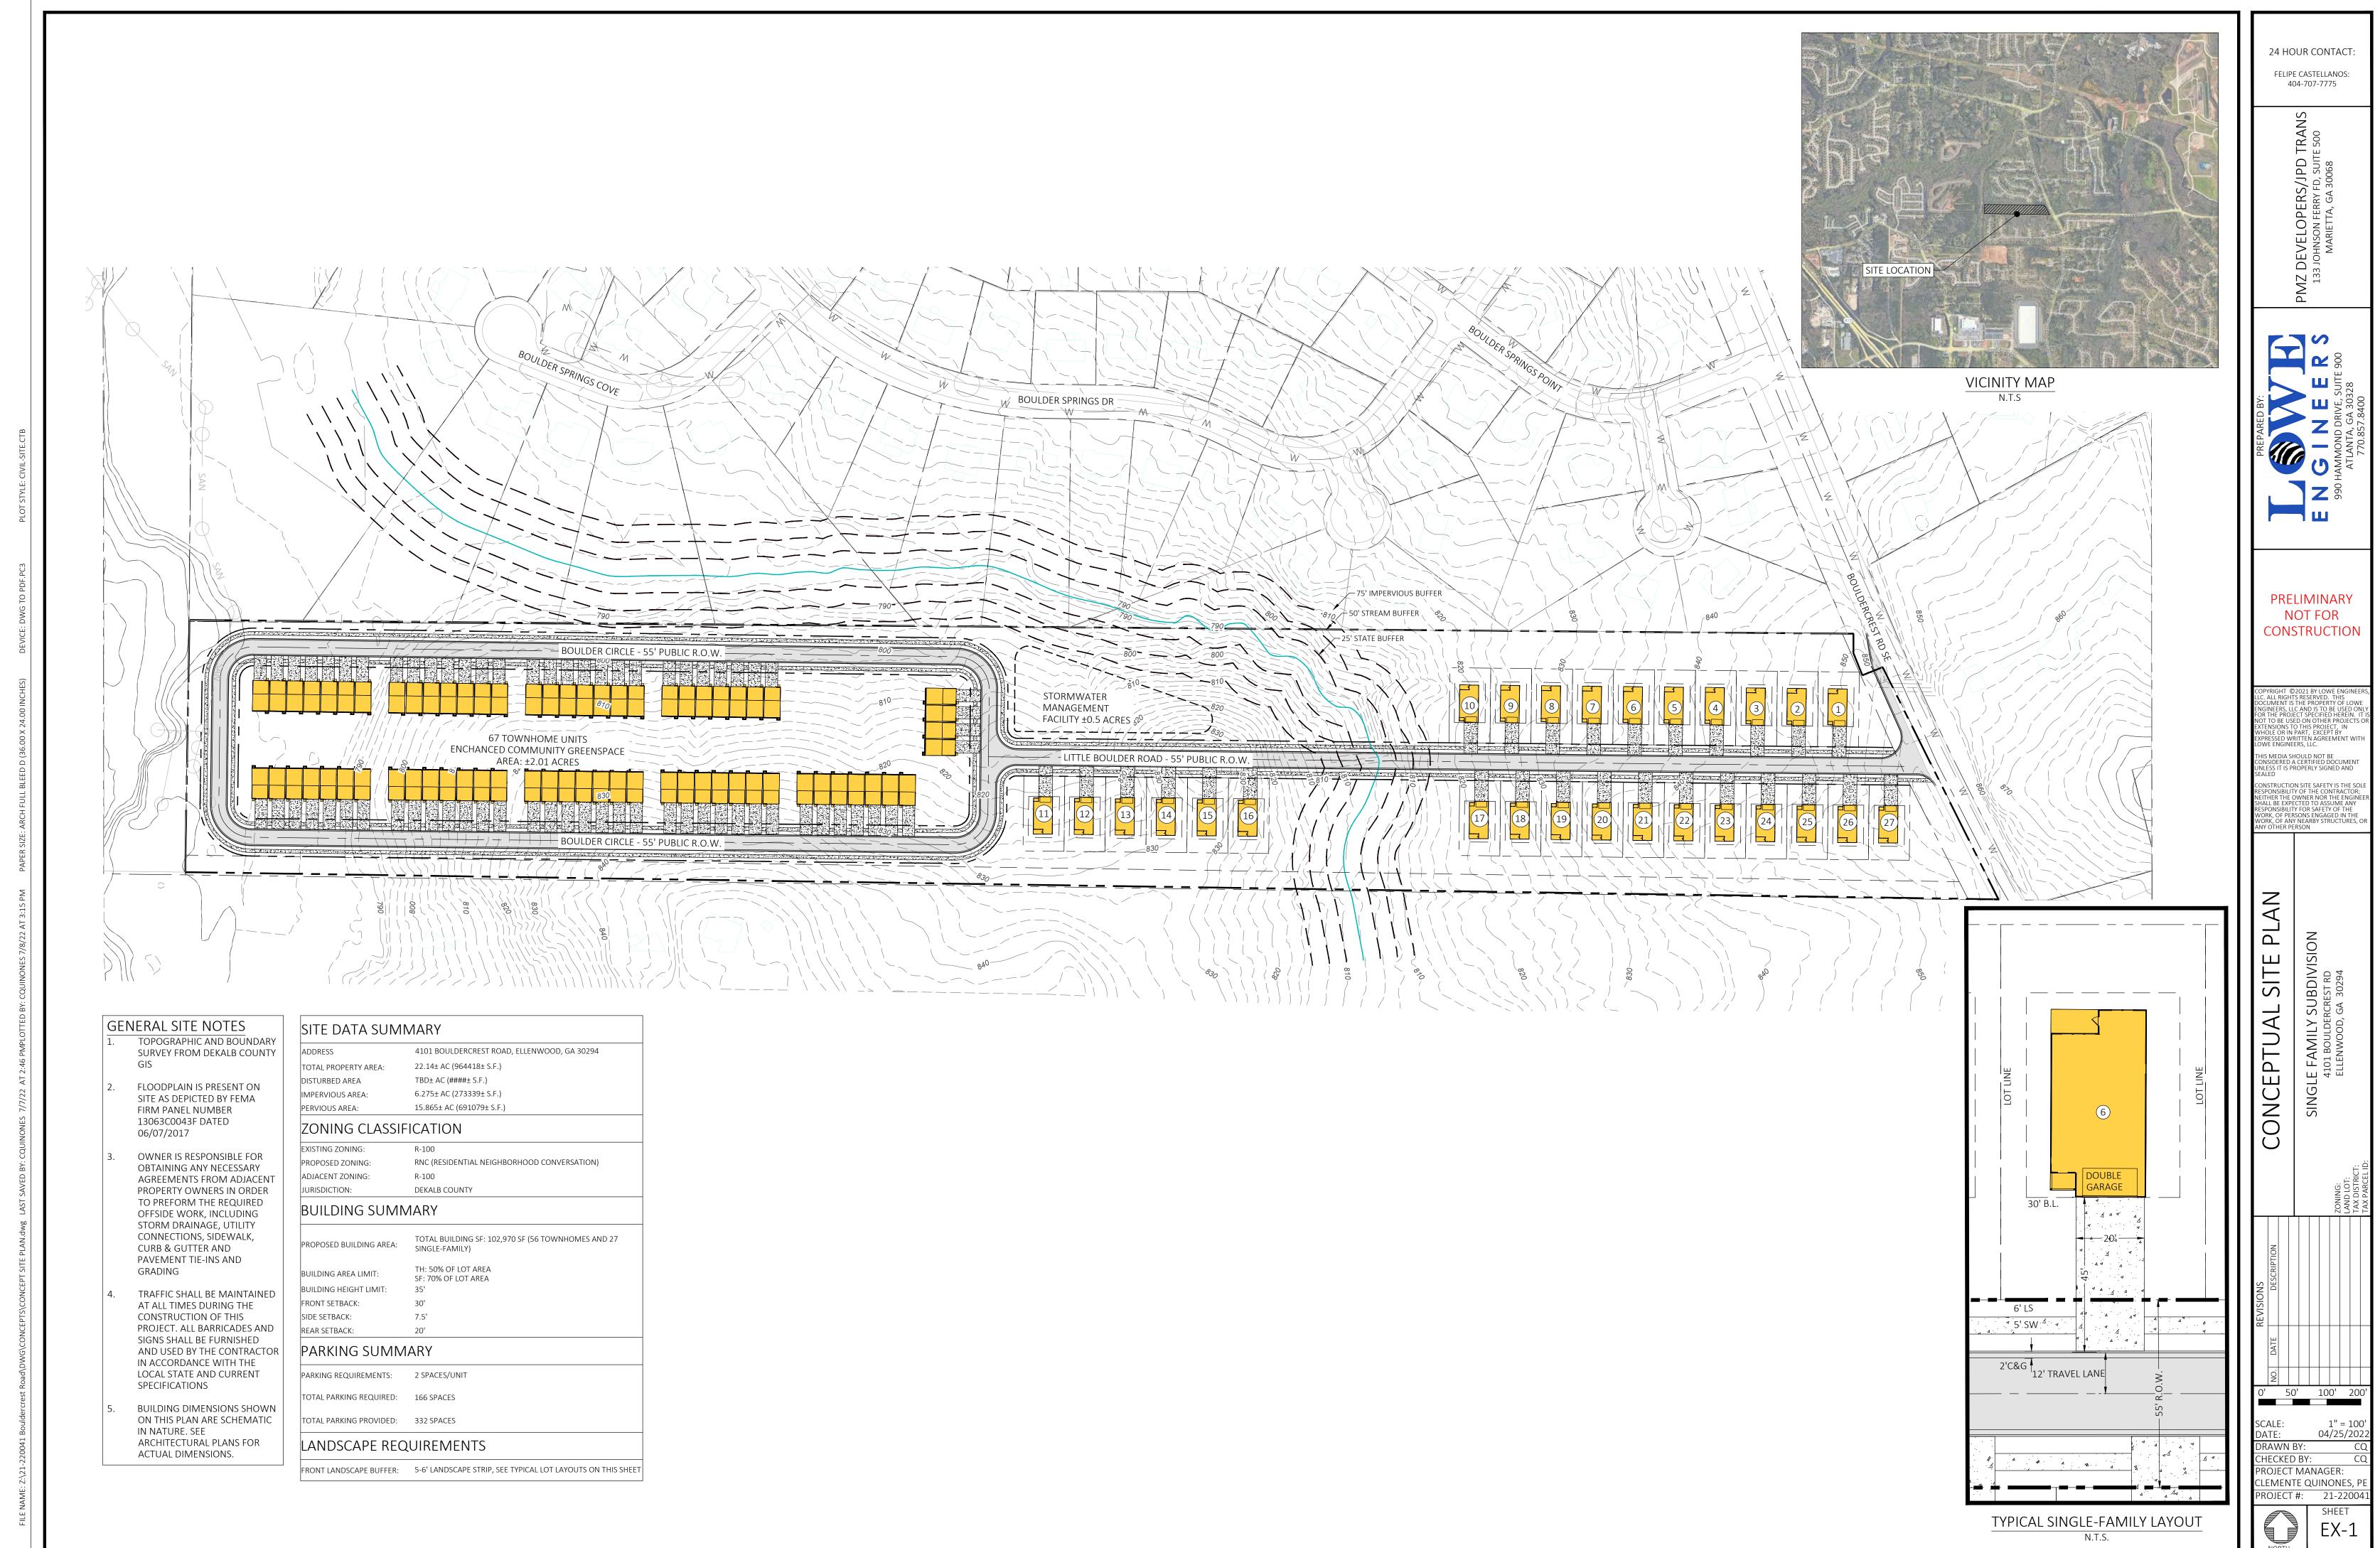

#### **PURPOSE:**

Application of PMZ Developers LLC c/o Battle Law PC to rezone property from Bouldercrest Cedar Grove Moreland Overlay District Tier 5-Corridor1/R-100 (Residential Medium Lot) to RSM (Small Lot Residential Mix) district to allow for single-family detached homes and single-family attached townhomes. The property is located on the west side of Bouldercrest Road, approximately 360 feet south of Boulder Springs Point at 4401 Bouldercrest Road in Ellenwood, Georgia. The property has approximately 400 feet of frontage along Bouldercrest Road, and contains 22.14 acres.

#### **STAFF ANALYSIS**

| Case No.:               | Z-22-1245544                                                                                                                                                                  | Agenda #: D1                             |  |  |  |  |  |
|-------------------------|-------------------------------------------------------------------------------------------------------------------------------------------------------------------------------|------------------------------------------|--|--|--|--|--|
| Location/<br>Address:   | The west side of Bouldercrest Road, approximately 360 feet south of Boulder Springs Point at 4401 Bouldercrest Road in Ellenwood, Georgia.                                    | Commission District: 3 Super District: 6 |  |  |  |  |  |
| Parcel ID:              | 15-010-01-004                                                                                                                                                                 |                                          |  |  |  |  |  |
| Request:                | To rezone property from Bouldercrest-Cedar Gro<br>5-Corridor 1/R-100 (Residential Medium Lot-100<br>Mix) district to allow for single-family, detached<br>attached townhomes. | ) to RSM (Small Lot Residential          |  |  |  |  |  |
| Property Owner:         | JPG Trans Company                                                                                                                                                             | JPG Trans Company                        |  |  |  |  |  |
| Applicant/Agent:        | PMZ Developers LLC c/o Battle Law PC                                                                                                                                          |                                          |  |  |  |  |  |
| Acreage:                | 22.14                                                                                                                                                                         |                                          |  |  |  |  |  |
| Existing Land Use:      | Vacant land                                                                                                                                                                   |                                          |  |  |  |  |  |
| Surrounding Properties: | Single-family homes                                                                                                                                                           |                                          |  |  |  |  |  |
| Adjacent Zoning:        | North: R-100 & RSM South: R-100 East: R-100                                                                                                                                   | West: NS                                 |  |  |  |  |  |
| Comprehensive Plan:     | SUB (Suburban) Consistent                                                                                                                                                     | Inconsistent X                           |  |  |  |  |  |

Existing Units/Square Feet: Vacant land

**Proposed Density:** 4.5 units per acre **Existing Density:** NA

Proposed Units/Square Ft.: 42 single-family attached

townhomes and 58 single-family detached homes