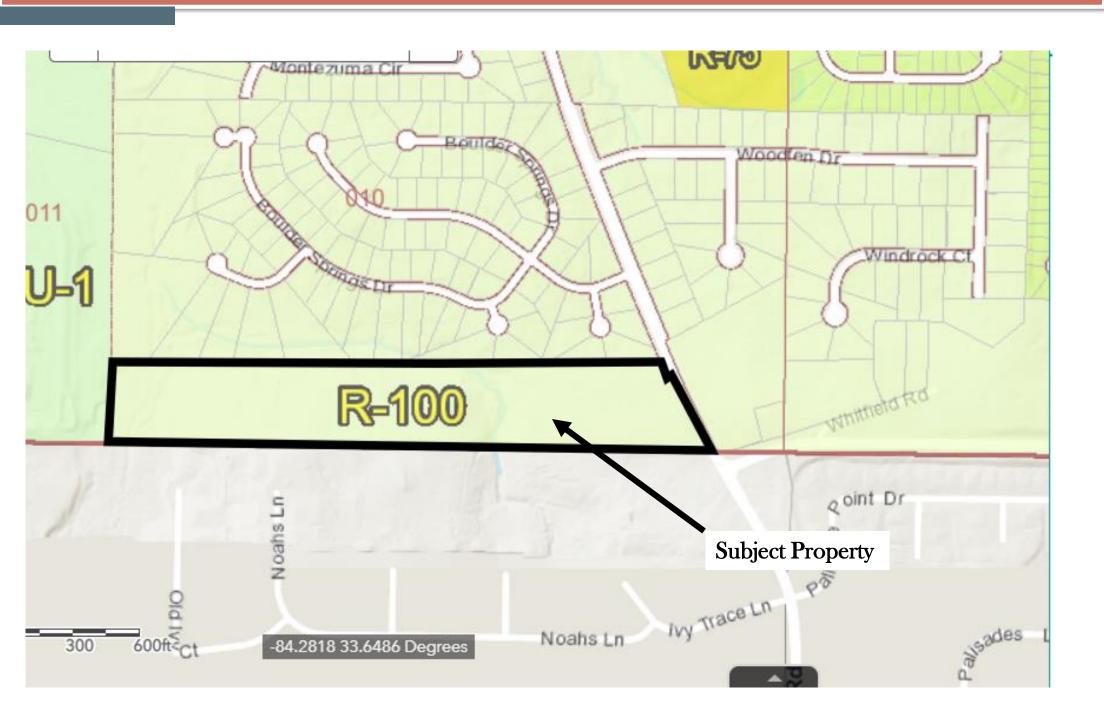

#### **PURPOSE:**

Application of PMZ Developers LLC c/o Battle Law PC to rezone property from Bouldercrest Cedar Grove Moreland Overlay District Tier 5-Corridor1/R-100 (Residential Medium Lot) to RSM (Small Lot Residential Mix) district to allow for single-family detached homes and single-family attached townhomes. The property is located on the west side of Bouldercrest Road, approximately 360 feet south of Boulder Springs Point at 4401 Bouldercrest Road in Ellenwood, Georgia. The property has approximately 400 feet of frontage along Bouldercrest Road, and contains 22.14 acres.

#### **STAFF ANALYSIS**

| Case No.:               | Z-22-1245544                                                                                                                                                                  | Agenda #: D1                             |  |  |  |  |  |
|-------------------------|-------------------------------------------------------------------------------------------------------------------------------------------------------------------------------|------------------------------------------|--|--|--|--|--|
| Location/<br>Address:   | The west side of Bouldercrest Road, approximately 360 feet south of Boulder Springs Point at 4401 Bouldercrest Road in Ellenwood, Georgia.                                    | Commission District: 3 Super District: 6 |  |  |  |  |  |
| Parcel ID:              | 15-010-01-004                                                                                                                                                                 |                                          |  |  |  |  |  |
| Request:                | To rezone property from Bouldercrest-Cedar Gro<br>5-Corridor 1/R-100 (Residential Medium Lot-100<br>Mix) district to allow for single-family, detached<br>attached townhomes. | ) to RSM (Small Lot Residential          |  |  |  |  |  |
| Property Owner:         | JPG Trans Company                                                                                                                                                             | JPG Trans Company                        |  |  |  |  |  |
| Applicant/Agent:        | PMZ Developers LLC c/o Battle Law PC                                                                                                                                          |                                          |  |  |  |  |  |
| Acreage:                | 22.14                                                                                                                                                                         |                                          |  |  |  |  |  |
| Existing Land Use:      | Vacant land                                                                                                                                                                   |                                          |  |  |  |  |  |
| Surrounding Properties: | Single-family homes                                                                                                                                                           |                                          |  |  |  |  |  |
| Adjacent Zoning:        | North: R-100 & RSM South: R-100 East: R-100                                                                                                                                   | West: NS                                 |  |  |  |  |  |
| Comprehensive Plan:     | SUB (Suburban) Consistent                                                                                                                                                     | Inconsistent X                           |  |  |  |  |  |