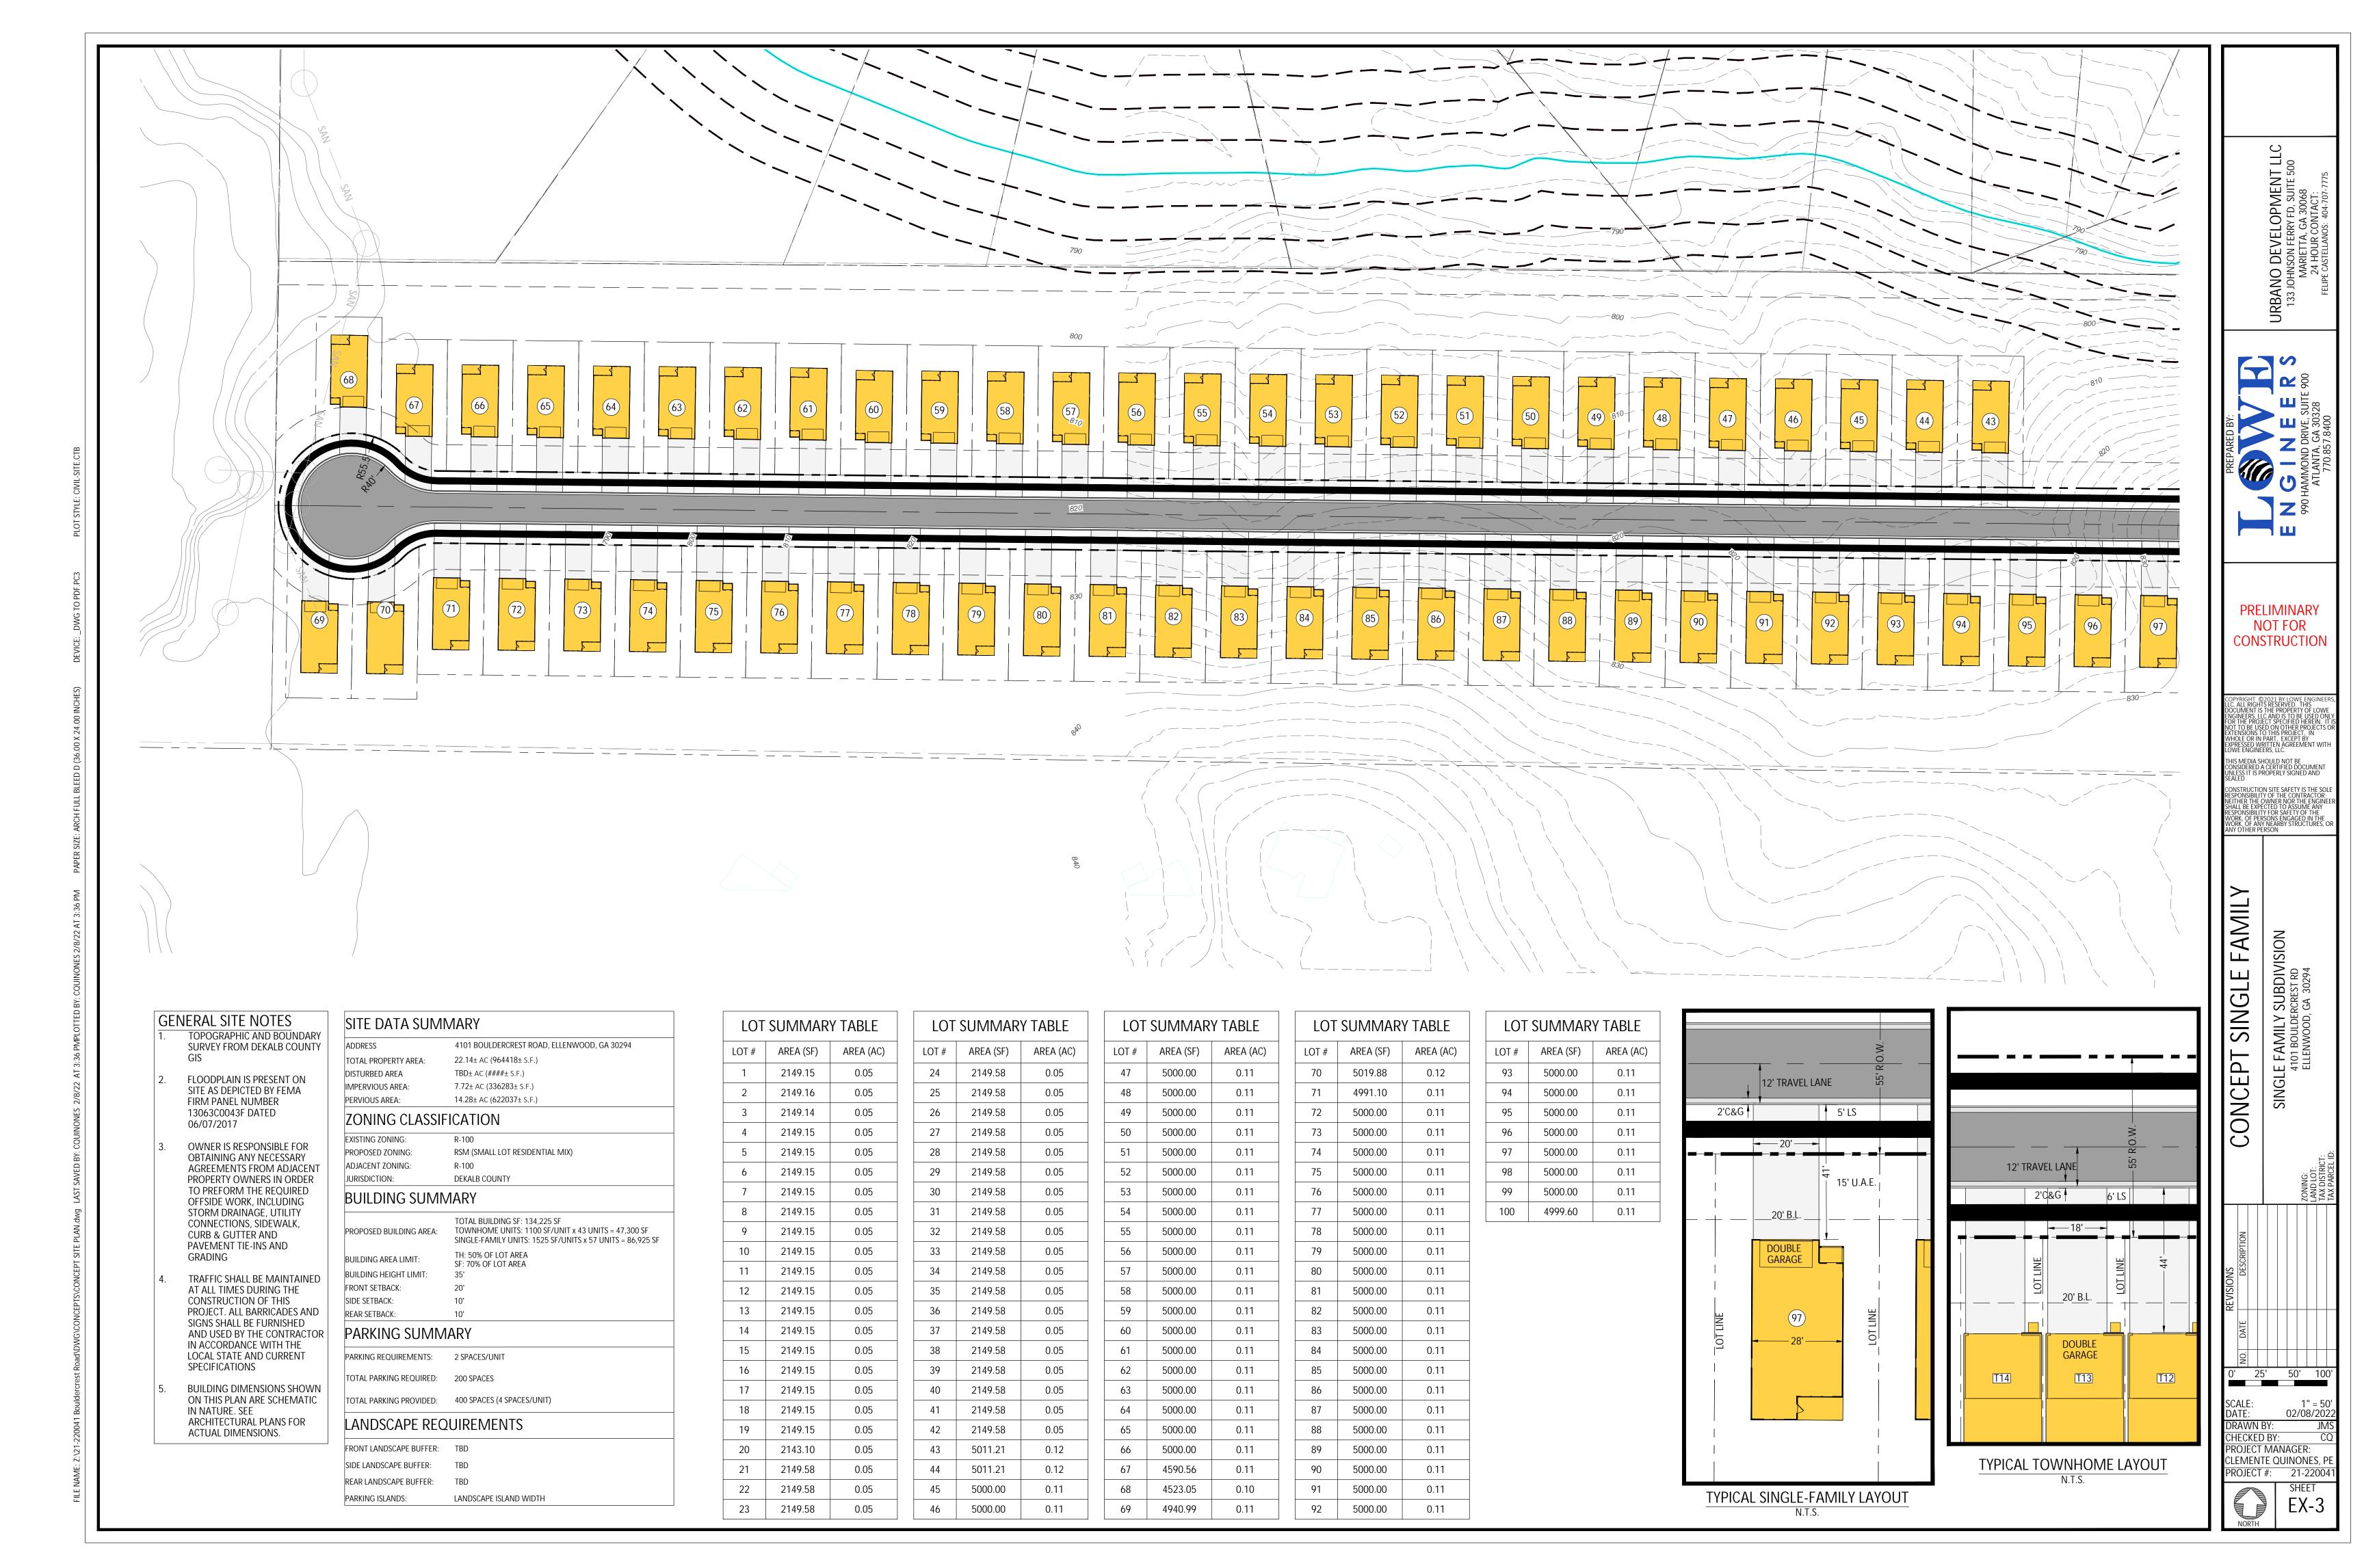

#### **STAFF ANALYSIS**

| Case No.:               | Z-22-1245544                                                                                                                                                                  | Agenda #: D1                             |  |  |  |  |  |
|-------------------------|-------------------------------------------------------------------------------------------------------------------------------------------------------------------------------|------------------------------------------|--|--|--|--|--|
| Location/<br>Address:   | The west side of Bouldercrest Road, approximately 360 feet south of Boulder Springs Point at 4401 Bouldercrest Road in Ellenwood, Georgia.                                    | Commission District: 3 Super District: 6 |  |  |  |  |  |
| Parcel ID:              | 15-010-01-004                                                                                                                                                                 |                                          |  |  |  |  |  |
| Request:                | To rezone property from Bouldercrest-Cedar Gro<br>5-Corridor 1/R-100 (Residential Medium Lot-100<br>Mix) district to allow for single-family, detached<br>attached townhomes. | ) to RSM (Small Lot Residential          |  |  |  |  |  |
| Property Owner:         | JPG Trans Company                                                                                                                                                             | JPG Trans Company                        |  |  |  |  |  |
| Applicant/Agent:        | PMZ Developers LLC c/o Battle Law PC                                                                                                                                          |                                          |  |  |  |  |  |
| Acreage:                | 22.14                                                                                                                                                                         |                                          |  |  |  |  |  |
| Existing Land Use:      | Vacant land                                                                                                                                                                   |                                          |  |  |  |  |  |
| Surrounding Properties: | Single-family homes                                                                                                                                                           |                                          |  |  |  |  |  |
| Adjacent Zoning:        | North: R-100 & RSM South: R-100 East: R-100                                                                                                                                   | West: NS                                 |  |  |  |  |  |
| Comprehensive Plan:     | SUB (Suburban) Consistent                                                                                                                                                     | Inconsistent X                           |  |  |  |  |  |

Existing Units/Square Feet: Vacant land

**Proposed Density:** 4.5 units per acre **Existing Density:** NA

Proposed Units/Square Ft.: 42 single-family attached

townhomes and 58 single-family detached homes