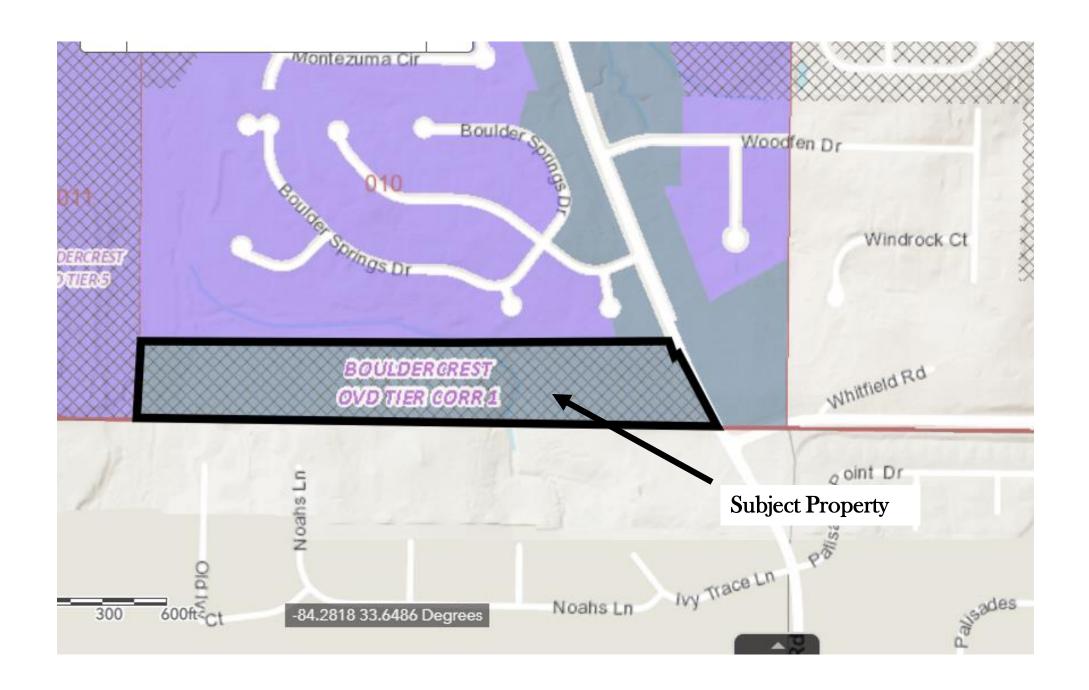

#### **PURPOSE:**

Application of PMZ Developers LLC c/o Battle Law PC to rezone property from Bouldercrest Cedar Grove Moreland Overlay District Tier 5-Corridor1/R-100 (Residential Medium Lot) to RSM (Small Lot Residential Mix) district to allow for single-family detached homes and single-family attached townhomes. The property is located on the west side of Bouldercrest Road, approximately 360 feet south of Boulder Springs Point at 4401 Bouldercrest Road in Ellenwood, Georgia. The property has approximately 400 feet of frontage along Bouldercrest Road, and contains 22.14 acres.

#### **STAFF ANALYSIS**

| Case No.:               | Z-22-1245544                                                                                                                                                                  | Agenda #: D1                             |  |  |  |  |  |
|-------------------------|-------------------------------------------------------------------------------------------------------------------------------------------------------------------------------|------------------------------------------|--|--|--|--|--|
| Location/<br>Address:   | The west side of Bouldercrest Road, approximately 360 feet south of Boulder Springs Point at 4401 Bouldercrest Road in Ellenwood, Georgia.                                    | Commission District: 3 Super District: 6 |  |  |  |  |  |
| Parcel ID:              | 15-010-01-004                                                                                                                                                                 |                                          |  |  |  |  |  |
| Request:                | To rezone property from Bouldercrest-Cedar Gro<br>5-Corridor 1/R-100 (Residential Medium Lot-100<br>Mix) district to allow for single-family, detached<br>attached townhomes. | ) to RSM (Small Lot Residential          |  |  |  |  |  |
| Property Owner:         | JPG Trans Company                                                                                                                                                             | JPG Trans Company                        |  |  |  |  |  |
| Applicant/Agent:        | PMZ Developers LLC c/o Battle Law PC                                                                                                                                          |                                          |  |  |  |  |  |
| Acreage:                | 22.14                                                                                                                                                                         |                                          |  |  |  |  |  |
| Existing Land Use:      | Vacant land                                                                                                                                                                   |                                          |  |  |  |  |  |
| Surrounding Properties: | Single-family homes                                                                                                                                                           |                                          |  |  |  |  |  |
| Adjacent Zoning:        | North: R-100 & RSM South: R-100 East: R-100                                                                                                                                   | West: NS                                 |  |  |  |  |  |
| Comprehensive Plan:     | SUB (Suburban) Consistent                                                                                                                                                     | Inconsistent X                           |  |  |  |  |  |