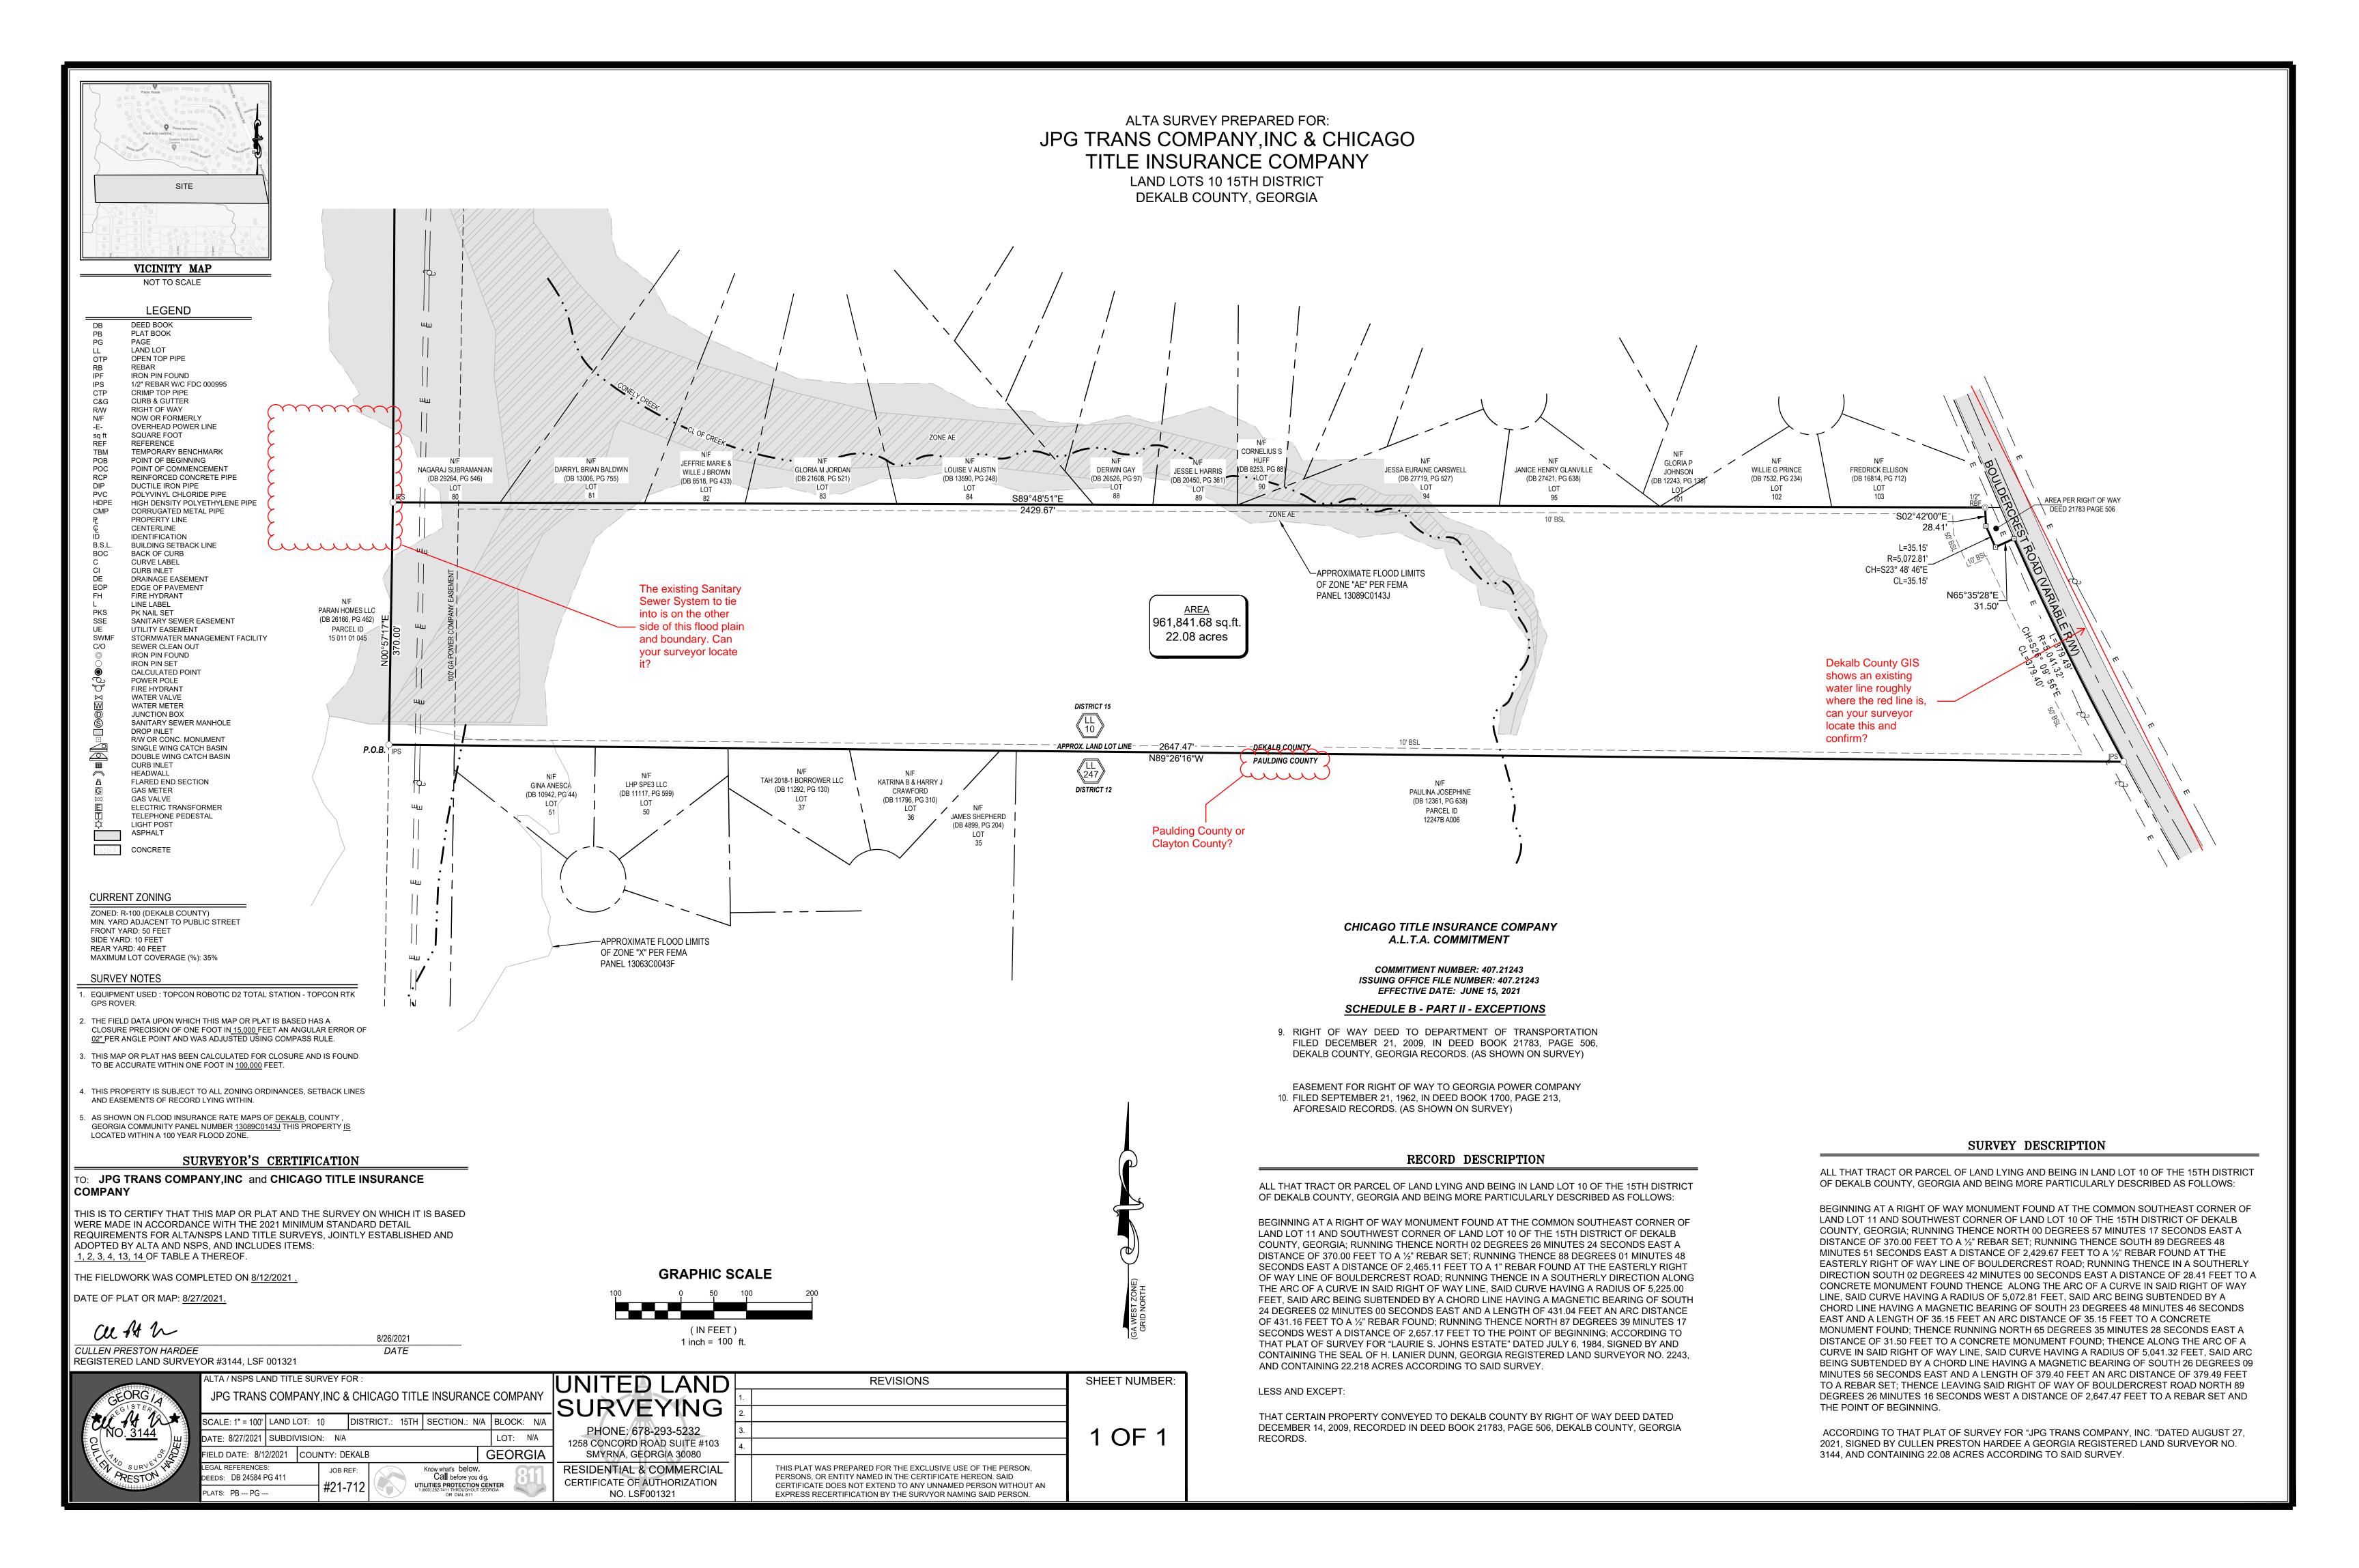

#### **STAFF ANALYSIS**

| Case No.:               | Z-22-1245544                                                                                                                                                                  | Agenda #: D1                             |  |  |  |  |  |
|-------------------------|-------------------------------------------------------------------------------------------------------------------------------------------------------------------------------|------------------------------------------|--|--|--|--|--|
| Location/<br>Address:   | The west side of Bouldercrest Road, approximately 360 feet south of Boulder Springs Point at 4401 Bouldercrest Road in Ellenwood, Georgia.                                    | Commission District: 3 Super District: 6 |  |  |  |  |  |
| Parcel ID:              | 15-010-01-004                                                                                                                                                                 |                                          |  |  |  |  |  |
| Request:                | To rezone property from Bouldercrest-Cedar Gro<br>5-Corridor 1/R-100 (Residential Medium Lot-100<br>Mix) district to allow for single-family, detached<br>attached townhomes. | ) to RSM (Small Lot Residential          |  |  |  |  |  |
| Property Owner:         | JPG Trans Company                                                                                                                                                             | JPG Trans Company                        |  |  |  |  |  |
| Applicant/Agent:        | PMZ Developers LLC c/o Battle Law PC                                                                                                                                          |                                          |  |  |  |  |  |
| Acreage:                | 22.14                                                                                                                                                                         |                                          |  |  |  |  |  |
| Existing Land Use:      | Vacant land                                                                                                                                                                   |                                          |  |  |  |  |  |
| Surrounding Properties: | Single-family homes                                                                                                                                                           |                                          |  |  |  |  |  |
| Adjacent Zoning:        | North: R-100 & RSM South: R-100 East: R-100                                                                                                                                   | West: NS                                 |  |  |  |  |  |
| Comprehensive Plan:     | SUB (Suburban) Consistent                                                                                                                                                     | Inconsistent X                           |  |  |  |  |  |