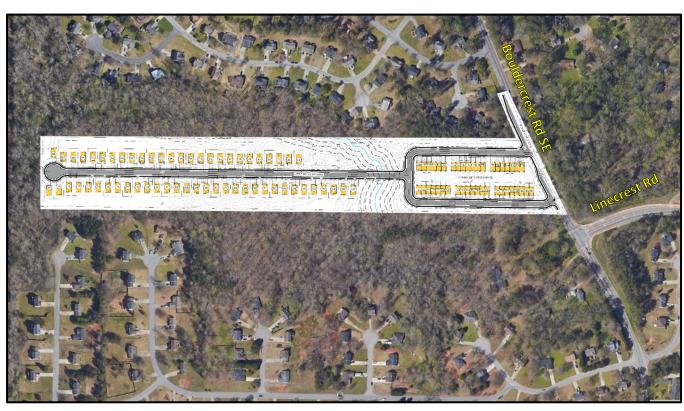

#### **PURPOSE:**

Application of PMZ Developers LLC c/o Battle Law PC to rezone property from Bouldercrest Cedar Grove Moreland Overlay District Tier 5-Corridor1/R-100 (Residential Medium Lot) to RSM (Small Lot Residential Mix) district to allow for single-family detached homes and single-family attached townhomes. The property is located on the west side of Bouldercrest Road, approximately 360 feet south of Boulder Springs Point at 4401 Bouldercrest Road in Ellenwood, Georgia. The property has approximately 400 feet of frontage along Bouldercrest Road, and contains 22.14 acres.

Existing Units/Square Feet: Vacant land

**Proposed Density:** 4.5 units per acre **Existing Density:** NA

Proposed Units/Square Ft.: 42 single-family attached

townhomes and 58 single-family detached homes