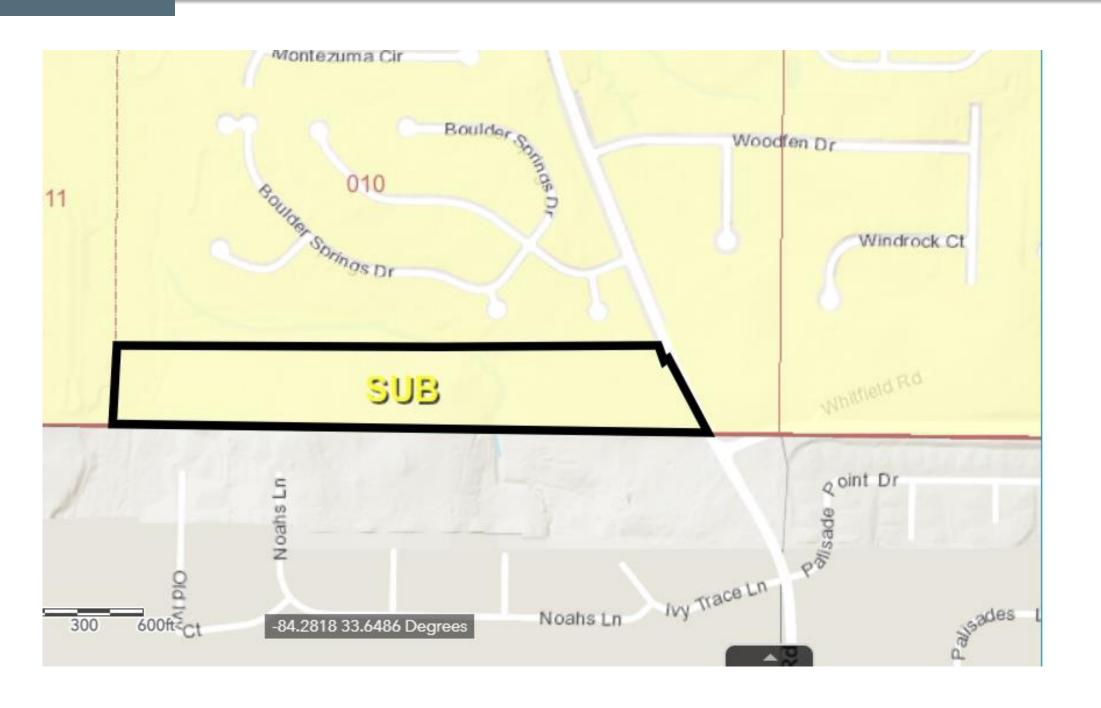

#### **PURPOSE:**

Application of PMZ Developers LLC c/o Battle Law PC to rezone property from Bouldercrest Cedar Grove Moreland Overlay District Tier 5-Corridor1/R-100 (Residential Medium Lot) to RSM (Small Lot Residential Mix) district to allow for single-family detached homes and single-family attached townhomes. The property is located on the west side of Bouldercrest Road, approximately 360 feet south of Boulder Springs Point at 4401 Bouldercrest Road in Ellenwood, Georgia. The property has approximately 400 feet of frontage along Bouldercrest Road, and contains 22.14 acres.

#### **STAFF ANALYSIS**

| Case No.:               | Z-22-1245544                                                                                                                                                                  | Agenda #: D1                             |  |  |  |  |  |
|-------------------------|-------------------------------------------------------------------------------------------------------------------------------------------------------------------------------|------------------------------------------|--|--|--|--|--|
| Location/<br>Address:   | The west side of Bouldercrest Road, approximately 360 feet south of Boulder Springs Point at 4401 Bouldercrest Road in Ellenwood, Georgia.                                    | Commission District: 3 Super District: 6 |  |  |  |  |  |
| Parcel ID:              | 15-010-01-004                                                                                                                                                                 |                                          |  |  |  |  |  |
| Request:                | To rezone property from Bouldercrest-Cedar Gro<br>5-Corridor 1/R-100 (Residential Medium Lot-100<br>Mix) district to allow for single-family, detached<br>attached townhomes. | ) to RSM (Small Lot Residential          |  |  |  |  |  |
| Property Owner:         | JPG Trans Company                                                                                                                                                             | JPG Trans Company                        |  |  |  |  |  |
| Applicant/Agent:        | PMZ Developers LLC c/o Battle Law PC                                                                                                                                          |                                          |  |  |  |  |  |
| Acreage:                | 22.14                                                                                                                                                                         |                                          |  |  |  |  |  |
| Existing Land Use:      | Vacant land                                                                                                                                                                   |                                          |  |  |  |  |  |
| Surrounding Properties: | Single-family homes                                                                                                                                                           |                                          |  |  |  |  |  |
| Adjacent Zoning:        | North: R-100 & RSM South: R-100 East: R-100                                                                                                                                   | West: NS                                 |  |  |  |  |  |
| Comprehensive Plan:     | SUB (Suburban) Consistent                                                                                                                                                     | Inconsistent X                           |  |  |  |  |  |