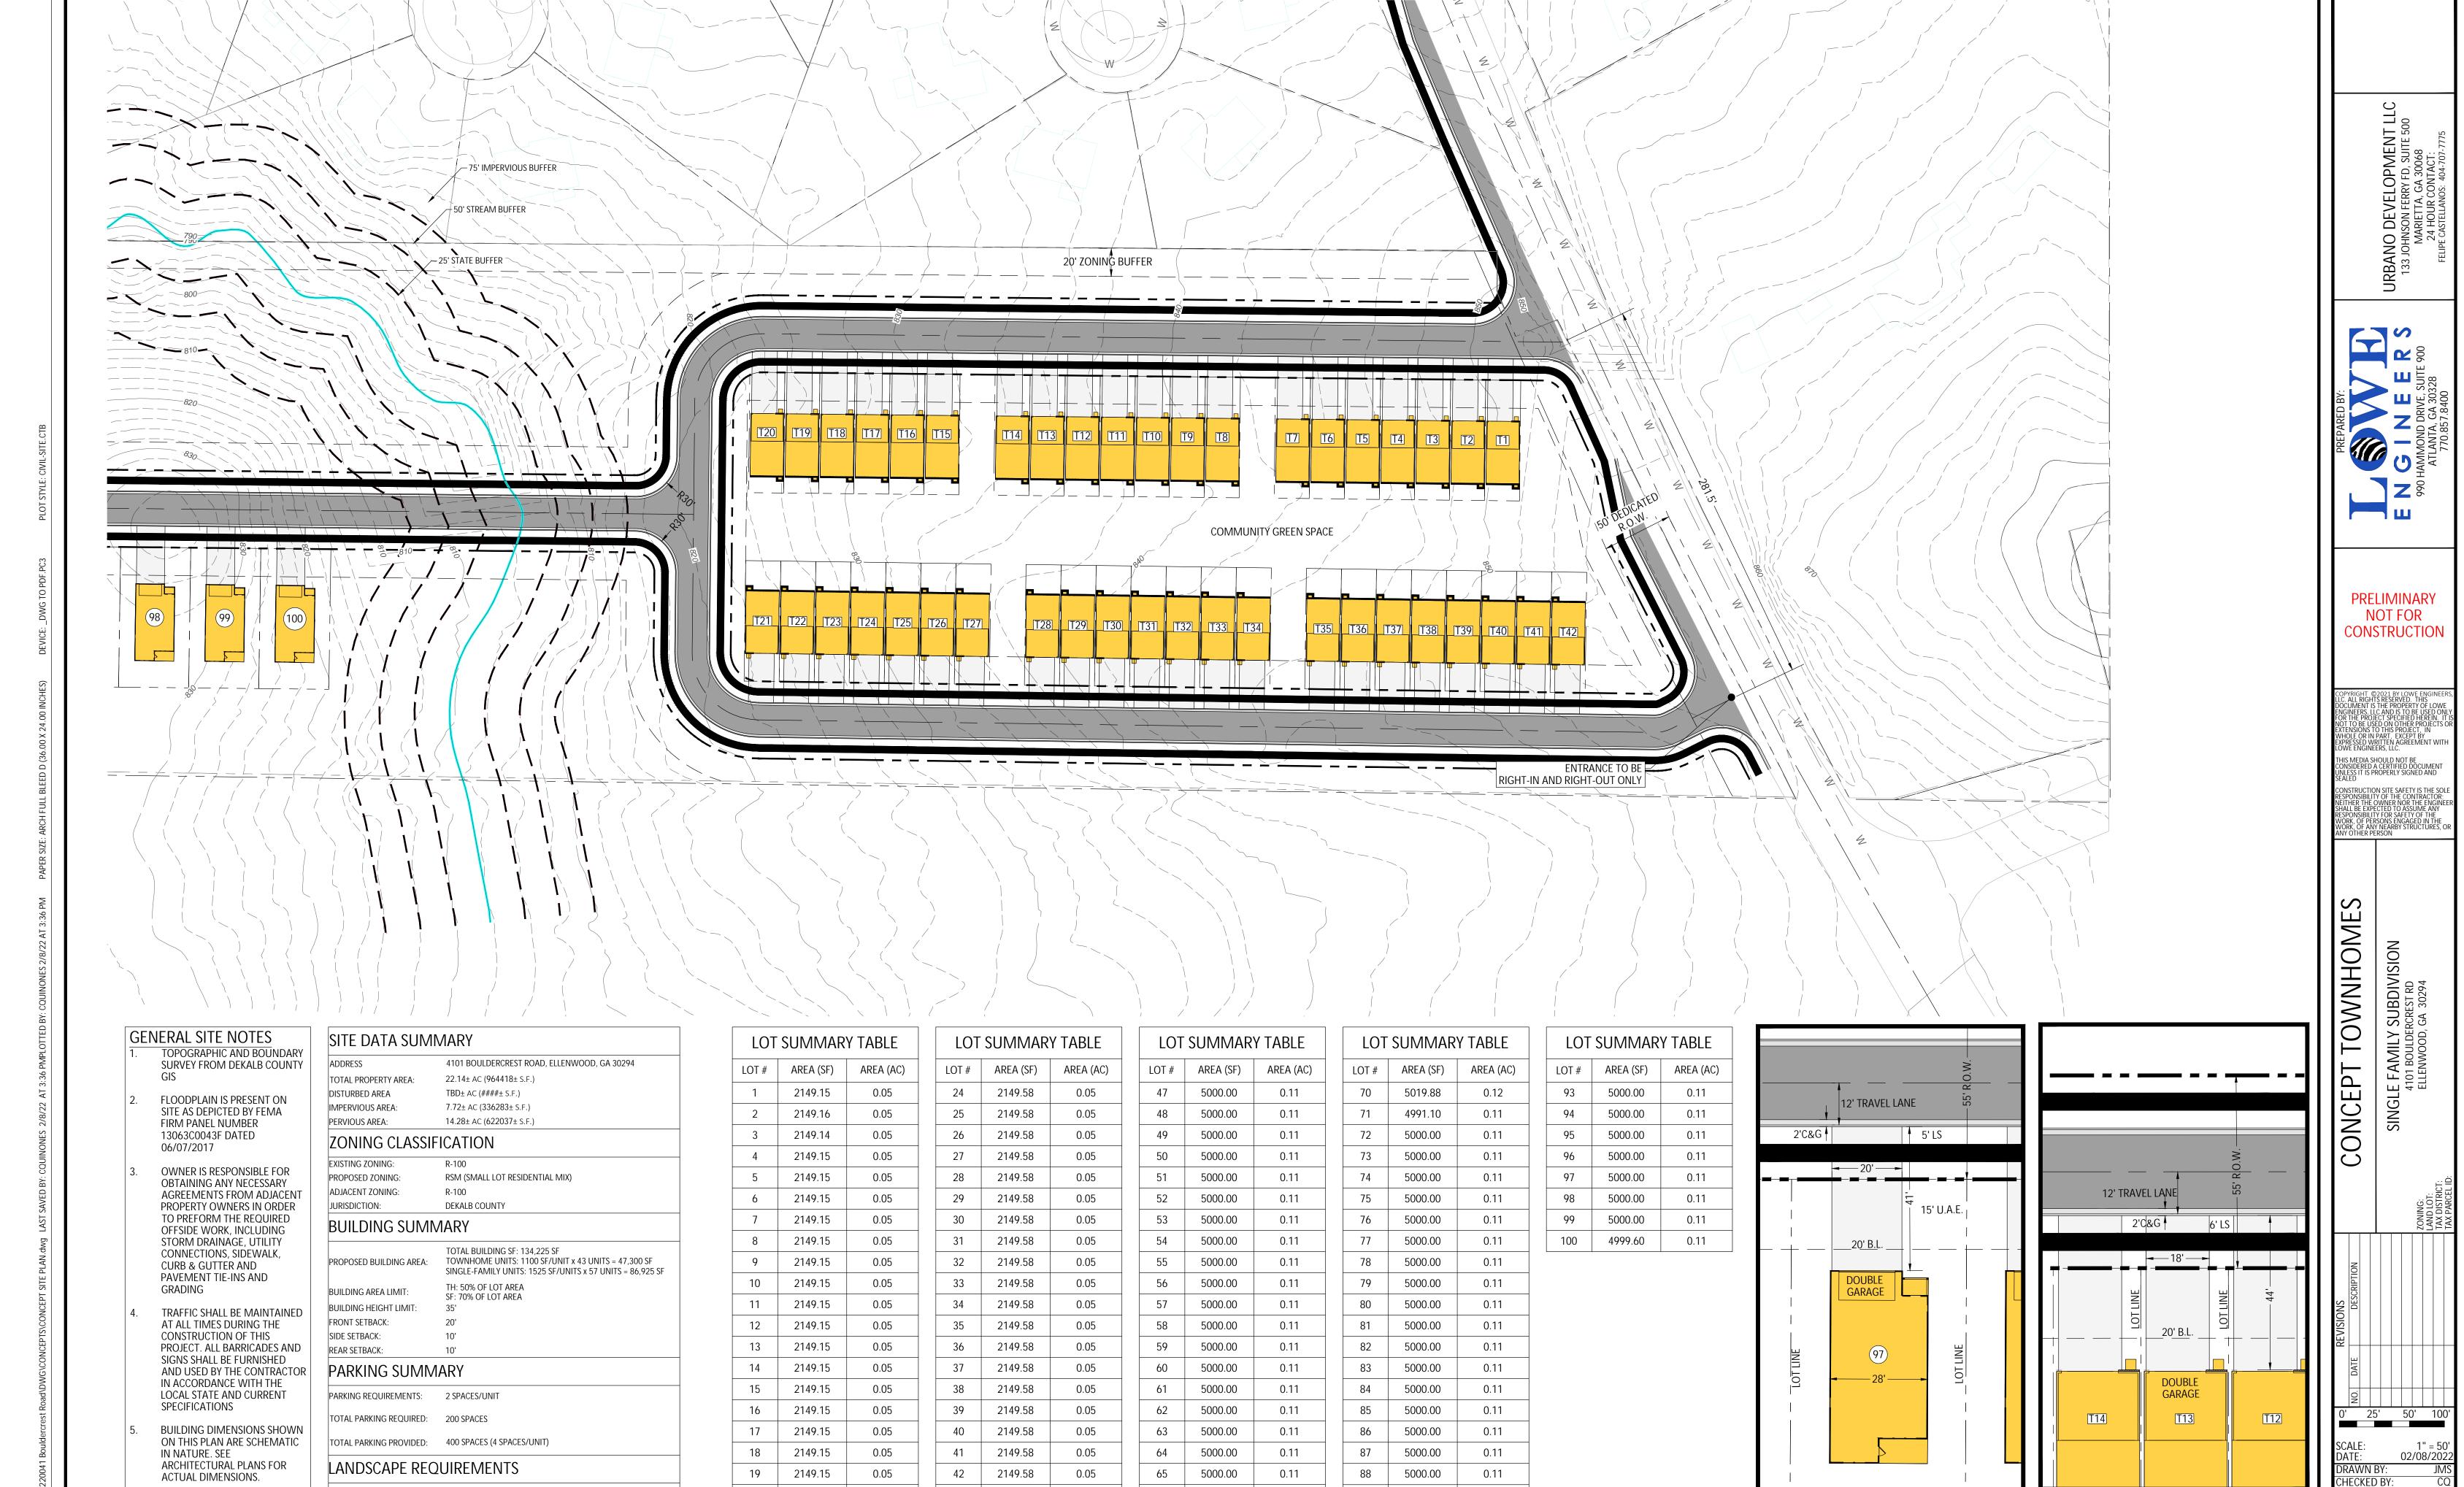

#### **STAFF ANALYSIS**

| Case No.:               | Z-22-1245544                                                                                                                                                                  | Agenda #: D1                             |  |  |  |  |  |
|-------------------------|-------------------------------------------------------------------------------------------------------------------------------------------------------------------------------|------------------------------------------|--|--|--|--|--|
| Location/<br>Address:   | The west side of Bouldercrest Road, approximately 360 feet south of Boulder Springs Point at 4401 Bouldercrest Road in Ellenwood, Georgia.                                    | Commission District: 3 Super District: 6 |  |  |  |  |  |
| Parcel ID:              | 15-010-01-004                                                                                                                                                                 |                                          |  |  |  |  |  |
| Request:                | To rezone property from Bouldercrest-Cedar Gro<br>5-Corridor 1/R-100 (Residential Medium Lot-100<br>Mix) district to allow for single-family, detached<br>attached townhomes. | ) to RSM (Small Lot Residential          |  |  |  |  |  |
| Property Owner:         | JPG Trans Company                                                                                                                                                             | JPG Trans Company                        |  |  |  |  |  |
| Applicant/Agent:        | PMZ Developers LLC c/o Battle Law PC                                                                                                                                          |                                          |  |  |  |  |  |
| Acreage:                | 22.14                                                                                                                                                                         |                                          |  |  |  |  |  |
| Existing Land Use:      | Vacant land                                                                                                                                                                   |                                          |  |  |  |  |  |
| Surrounding Properties: | Single-family homes                                                                                                                                                           |                                          |  |  |  |  |  |
| Adjacent Zoning:        | North: R-100 & RSM South: R-100 East: R-100                                                                                                                                   | West: NS                                 |  |  |  |  |  |
| Comprehensive Plan:     | SUB (Suburban) Consistent                                                                                                                                                     | Inconsistent X                           |  |  |  |  |  |

Existing Units/Square Feet: Vacant land

**Proposed Density:** 4.5 units per acre **Existing Density:** NA

Proposed Units/Square Ft.: 42 single-family attached

townhomes and 58 single-family detached homes