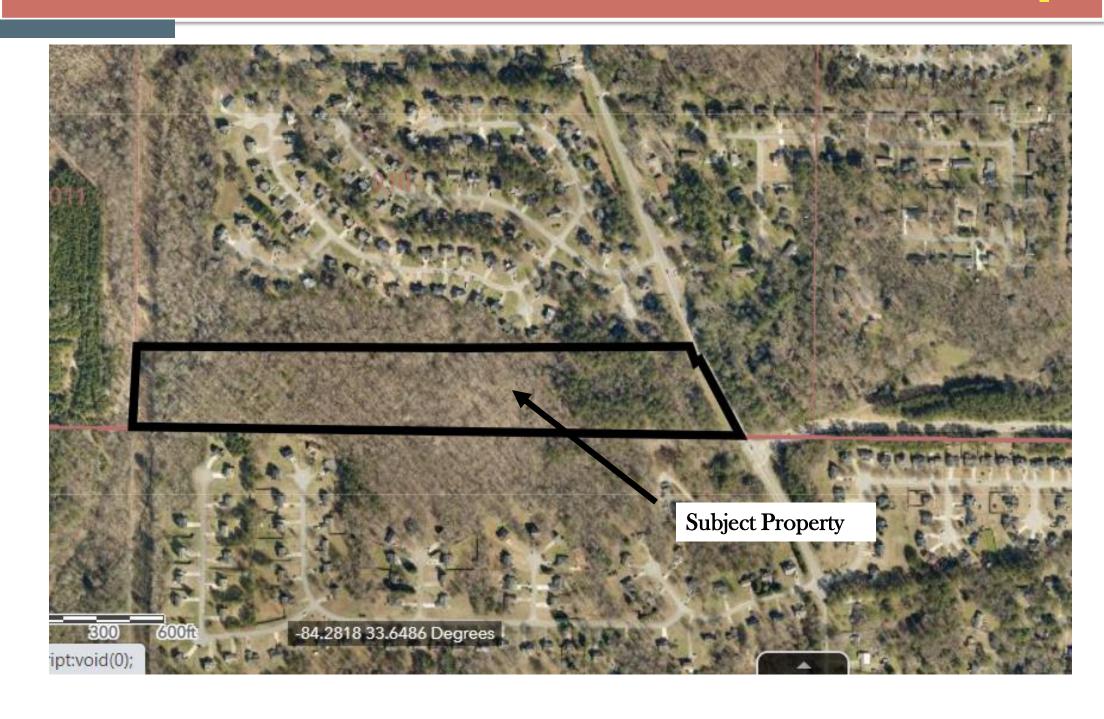

#### **PURPOSE:**

Application of PMZ Developers LLC c/o Battle Law PC to rezone property from Bouldercrest Cedar Grove Moreland Overlay District Tier 5-Corridor1/R-100 (Residential Medium Lot) to RSM (Small Lot Residential Mix) district to allow for single-family detached homes and single-family attached townhomes. The property is located on the west side of Bouldercrest Road, approximately 360 feet south of Boulder Springs Point at 4401 Bouldercrest Road in Ellenwood, Georgia. The property has approximately 400 feet of frontage along Bouldercrest Road, and contains 22.14 acres.

#### **STAFF ANALYSIS**

| Case No.:               | Z-22-1245544                                                                                                                                                                  | Agenda #: D1                             |  |  |  |  |  |
|-------------------------|-------------------------------------------------------------------------------------------------------------------------------------------------------------------------------|------------------------------------------|--|--|--|--|--|
| Location/<br>Address:   | The west side of Bouldercrest Road, approximately 360 feet south of Boulder Springs Point at 4401 Bouldercrest Road in Ellenwood, Georgia.                                    | Commission District: 3 Super District: 6 |  |  |  |  |  |
| Parcel ID:              | 15-010-01-004                                                                                                                                                                 |                                          |  |  |  |  |  |
| Request:                | To rezone property from Bouldercrest-Cedar Gro<br>5-Corridor 1/R-100 (Residential Medium Lot-100<br>Mix) district to allow for single-family, detached<br>attached townhomes. | ) to RSM (Small Lot Residential          |  |  |  |  |  |
| Property Owner:         | JPG Trans Company                                                                                                                                                             | JPG Trans Company                        |  |  |  |  |  |
| Applicant/Agent:        | PMZ Developers LLC c/o Battle Law PC                                                                                                                                          |                                          |  |  |  |  |  |
| Acreage:                | 22.14                                                                                                                                                                         |                                          |  |  |  |  |  |
| Existing Land Use:      | Vacant land                                                                                                                                                                   |                                          |  |  |  |  |  |
| Surrounding Properties: | Single-family homes                                                                                                                                                           |                                          |  |  |  |  |  |
| Adjacent Zoning:        | North: R-100 & RSM South: R-100 East: R-100                                                                                                                                   | West: NS                                 |  |  |  |  |  |
| Comprehensive Plan:     | SUB (Suburban) Consistent                                                                                                                                                     | Inconsistent X                           |  |  |  |  |  |