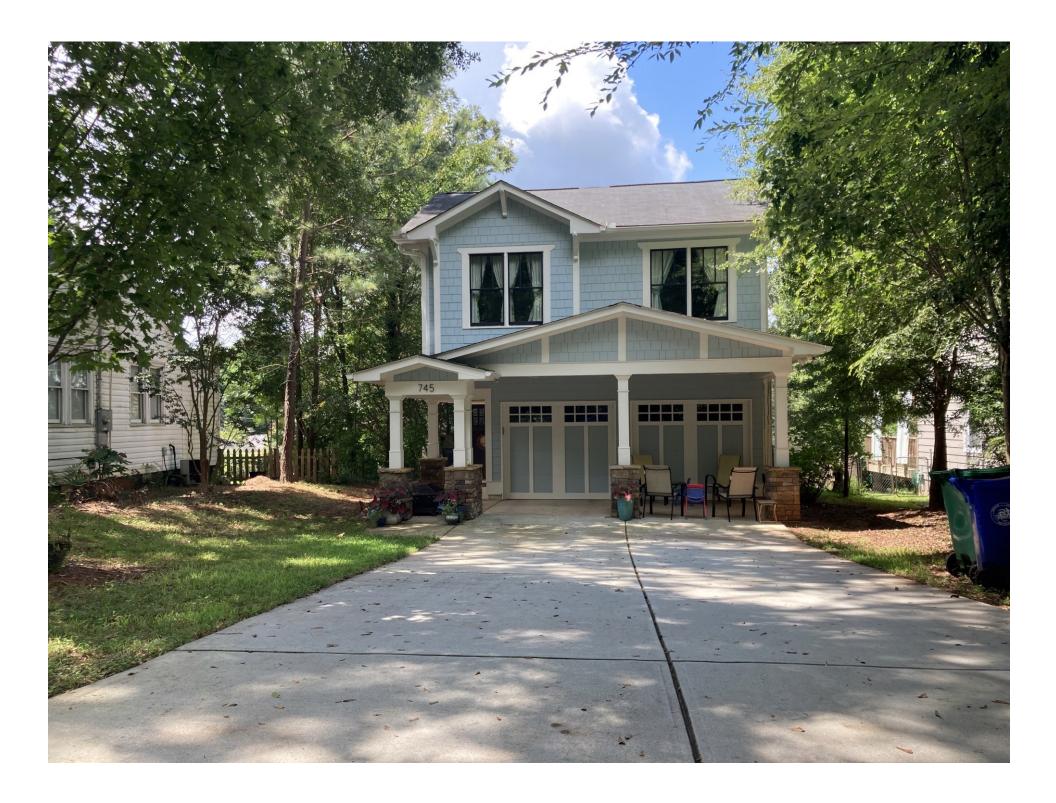

ht of way line of Craigie Avenue (30' R/W), South 89 degrees 19 minutes 12 seconds East a distance of 175.00 feet to a 1" open top pipe found; THENCE leaving the Southerly right of way line of Craigie Avenue (30' R/W) and proceeding South 01 degrees 36 minutes 17 seconds West a distance of 100.19 feet to a 1" angle iron found; THENCE North 89 degrees 09 minutes 24 seconds West a distance of 174.51 feet to a ½" rebar found; THENCE North 01 degrees 19 minutes 38 seconds East a distance of 99.69 feet to an iron pin set on the Southerly right of way line of Craigie Avenue (30' R/W), said point being the **TRUE POINT OF BEGINNING**.

Said tract contains 17,463 square feet or 0.401 acres.





W:\2022\220283\Survey\CAD\604\Drawings\220283.604BT.dwg, 24x36 B&T, bphelts, Jul 05, 2022 - 3:11:00pm