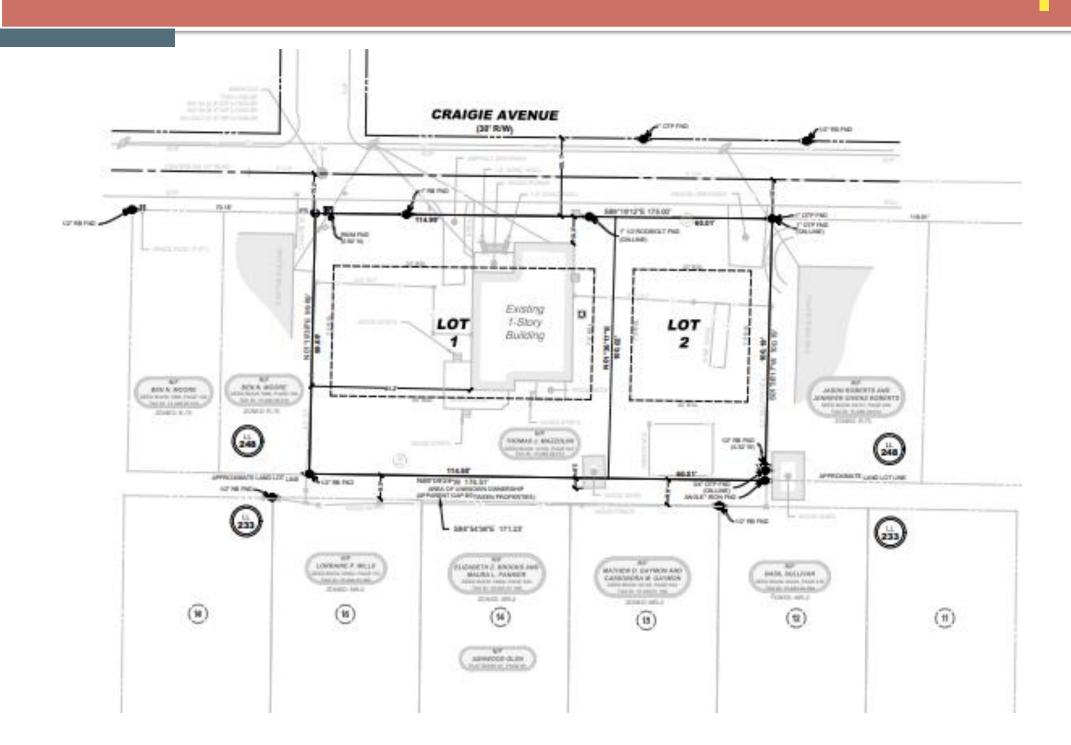

### **PURPOSE:**

Application of Thomas J Mazzolini to rezone property from R-75 (Residential Medium Lot) zoning district to R-60 (Residential Small Lot) zoning district to allow a lot split to accommodate two single-family, detached homes. The property is located on the south side of Craigie Avenue, approximately 400 feet east of Katie Kerr Drive, at 2739 Craigie Avenue in Decatur, Georgia. The property has approximately 170 feet of frontage along Craigie Avenue and contains 0.4 acre.

at 2739 Craigie Avenue in Decatur Georgia.

**Parcel ID:** 15 248 09 015

Request: To rezone property from R-75 (Residential Medium Lot) to R-60 (Residential Small

Lot) to allow a lot split to accommodate two single-family detached homes.

TN (Trad. Neighborhood) Consistent

**Comprehensive Plan:** 

**Proposed Density:** 5 units per acre **Existing Density:** NA

Proposed Units/Square Ft.: 2 single-family detached units Existing Units/Square Feet: One single-family

on two lots (1 SFD unit currently exists on property) detached home.

Proposed Lot Coverage: NA Existing Lot Coverage: NA