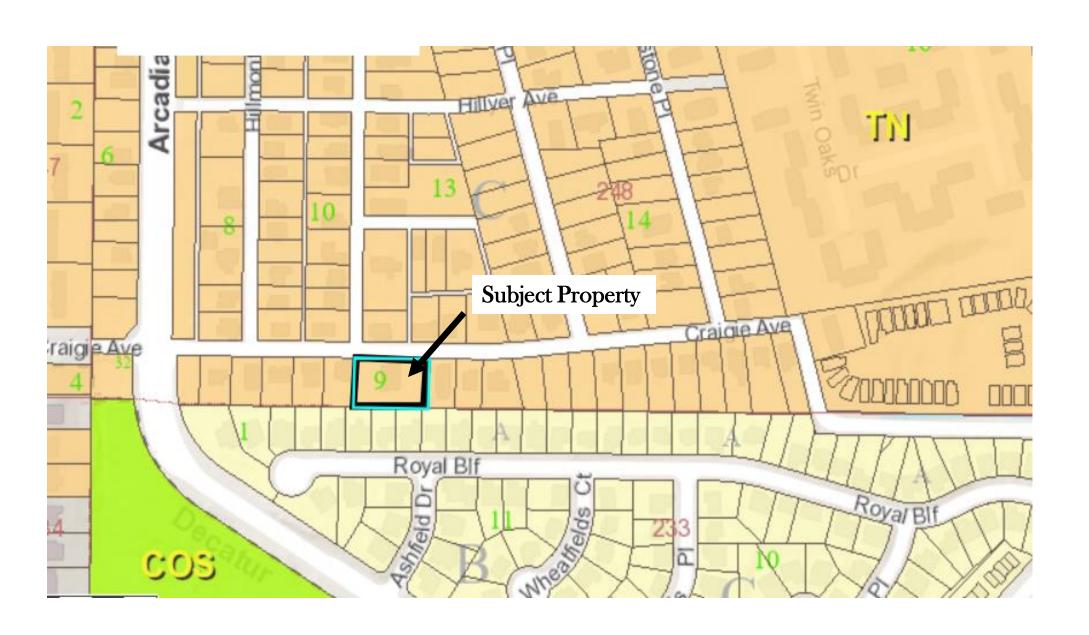

### **PURPOSE:**

Application of Thomas J Mazzolini to rezone property from R-75 (Residential Medium Lot) zoning district to R-60 (Residential Small Lot) zoning district to allow a lot split to accommodate two single-family, detached homes. The property is located on the south side of Craigie Avenue, approximately 400 feet east of Katie Kerr Drive, at 2739 Craigie Avenue in Decatur, Georgia. The property has approximately 170 feet of frontage along Craigie Avenue and contains 0.4 acre.

# STAFF ANALYSIS

**Case No.:** Z-22-1246096 **Agenda #:** N15

**Location/** The south side of Craigie Avenue, Commission District: 4 Super

**Address:** approximately 400 feet east of Katie Kerr Drive, District: 6

at 2739 Craigie Avenue in Decatur Georgia.

**Parcel ID:** 15 248 09 015

Request: To rezone property from R-75 (Residential Medium Lot) to R-60 (Residential Small

Lot) to allow a lot split to accommodate two single-family detached homes.