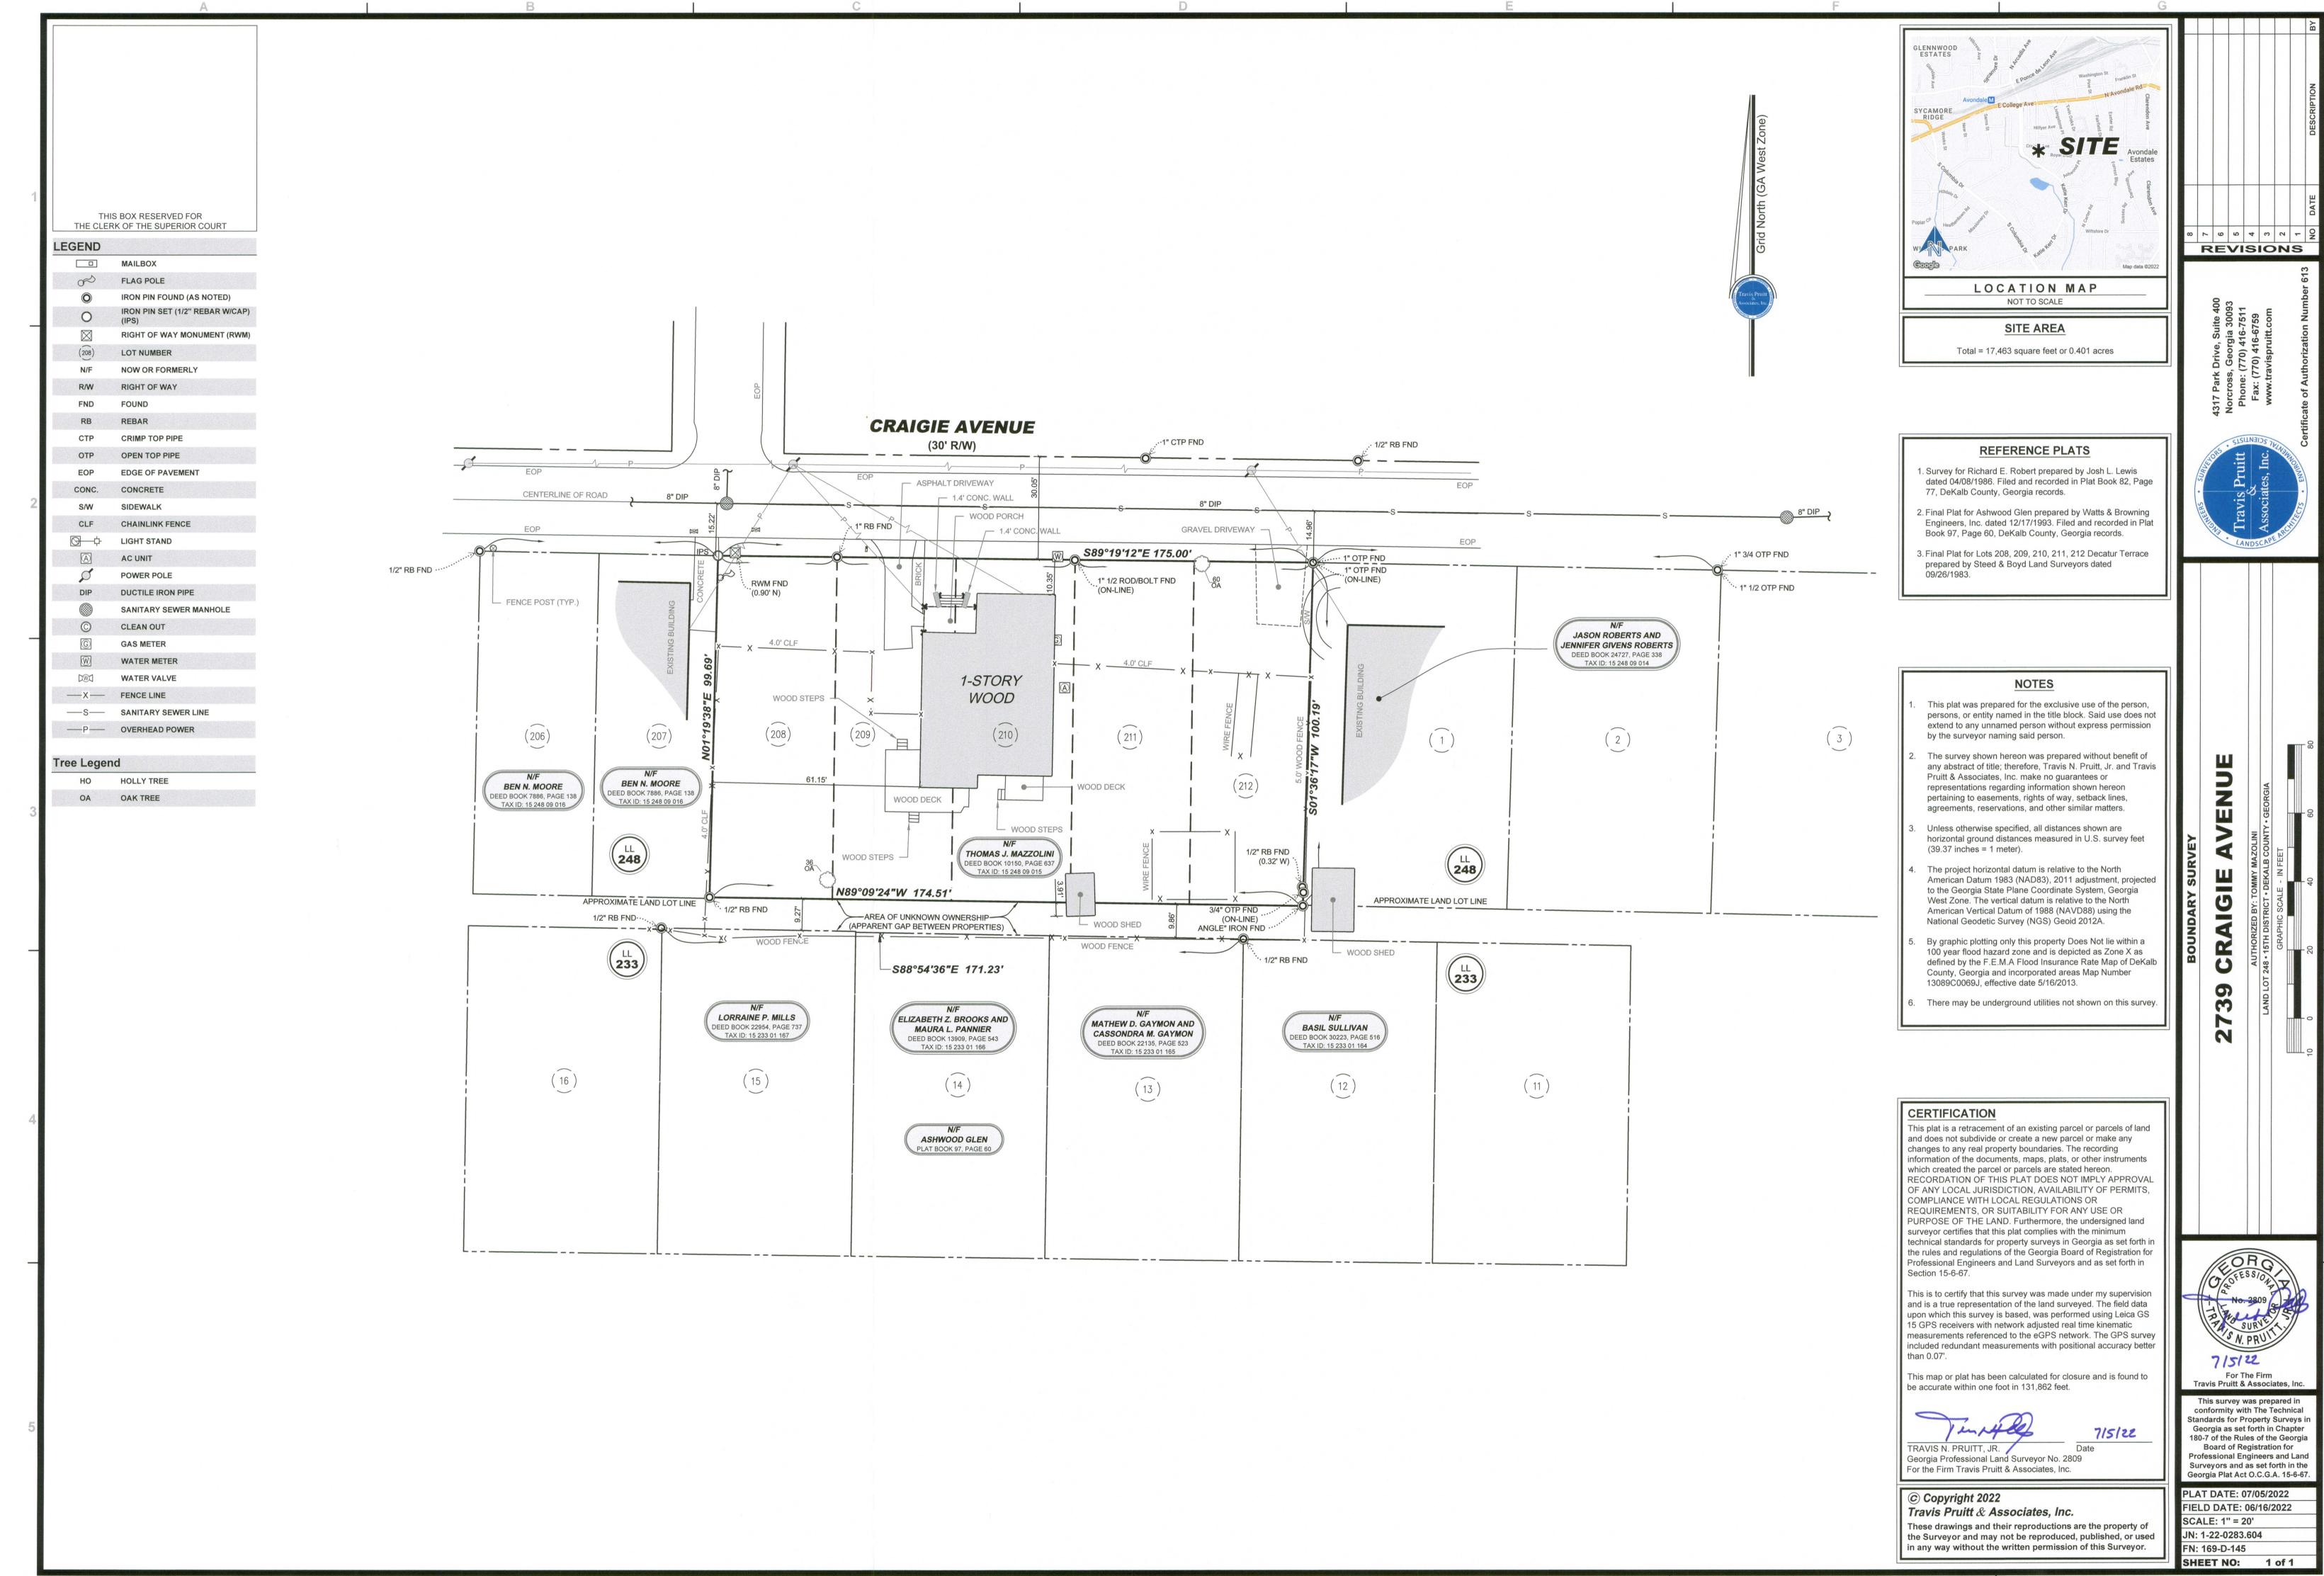

# STAFF ANALYSIS

**Case No.:** Z-22-1246096 **Agenda #:** N15

**Location/** The south side of Craigie Avenue, Commission District: 4 Super

**Address:** approximately 400 feet east of Katie Kerr Drive, District: 6

at 2739 Craigie Avenue in Decatur Georgia.

**Parcel ID:** 15 248 09 015

Request: To rezone property from R-75 (Residential Medium Lot) to R-60 (Residential Small

Lot) to allow a lot split to accommodate two single-family detached homes.

X

Inconsistent

Property Owner: Thomas Mazzolini

Applicant/Agent: Thomas Mazzolini

Acreage: .4

**Existing Land Use:** Single-Family home

**Surrounding Properties:** Single-family detached homes

Adjacent Zoning: North: R-75 South: MR-2 East: R-75 West: R-75

TN (Trad. Neighborhood) Consistent

**Comprehensive Plan:** 

**Proposed Density:** 5 units per acre **Existing Density:** NA

Proposed Units/Square Ft.: 2 single-family detached units Existing Units/Square Feet: One single-family

on two lots (1 SFD unit currently exists on property) detached home.

Proposed Lot Coverage: NA Existing Lot Coverage: NA

# **ZONING MAP**

N15 Z 22 1246096 Aerial