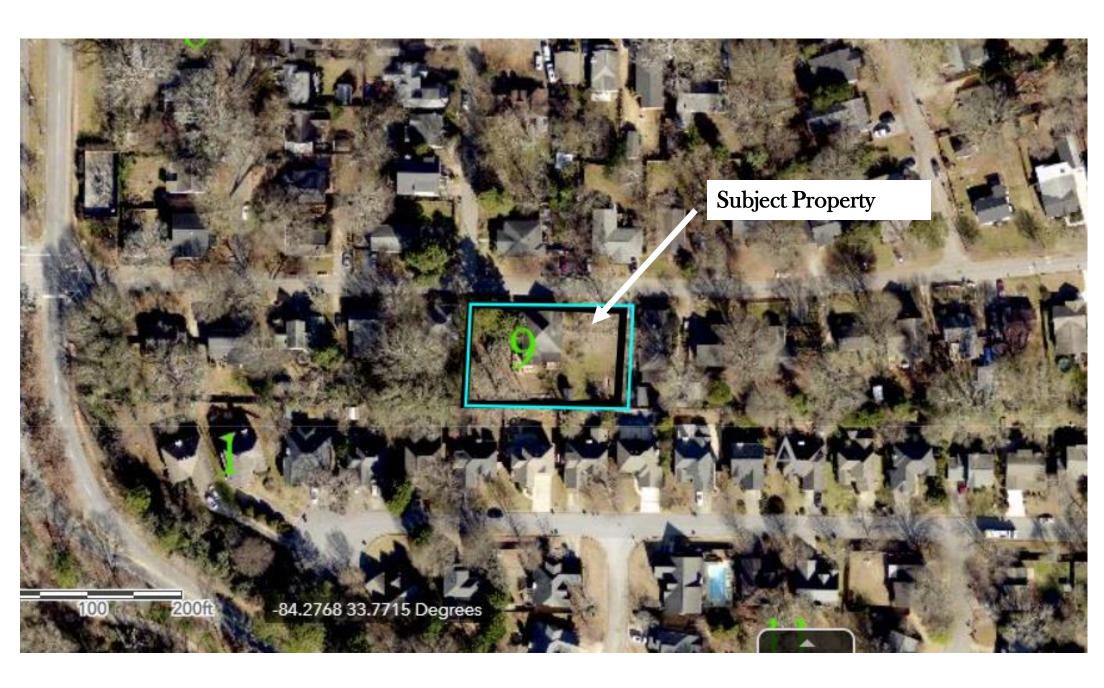

### **PURPOSE:**

Application of Thomas J Mazzolini to rezone property from R-75 (Residential Medium Lot) zoning district to R-60 (Residential Small Lot) zoning district to allow a lot split to accommodate two single-family, detached homes. The property is located on the south side of Craigie Avenue, approximately 400 feet east of Katie Kerr Drive, at 2739 Craigie Avenue in Decatur, Georgia. The property has approximately 170 feet of frontage along Craigie Avenue and contains 0.4 acre.

# STAFF ANALYSIS

**Case No.:** Z-22-1246096 **Agenda #:** N15

**Location/** The south side of Craigie Avenue, Commission District: 4 Super

**Address:** approximately 400 feet east of Katie Kerr Drive, District: 6

at 2739 Craigie Avenue in Decatur Georgia.

**Parcel ID:** 15 248 09 015

Request: To rezone property from R-75 (Residential Medium Lot) to R-60 (Residential Small

Lot) to allow a lot split to accommodate two single-family detached homes.