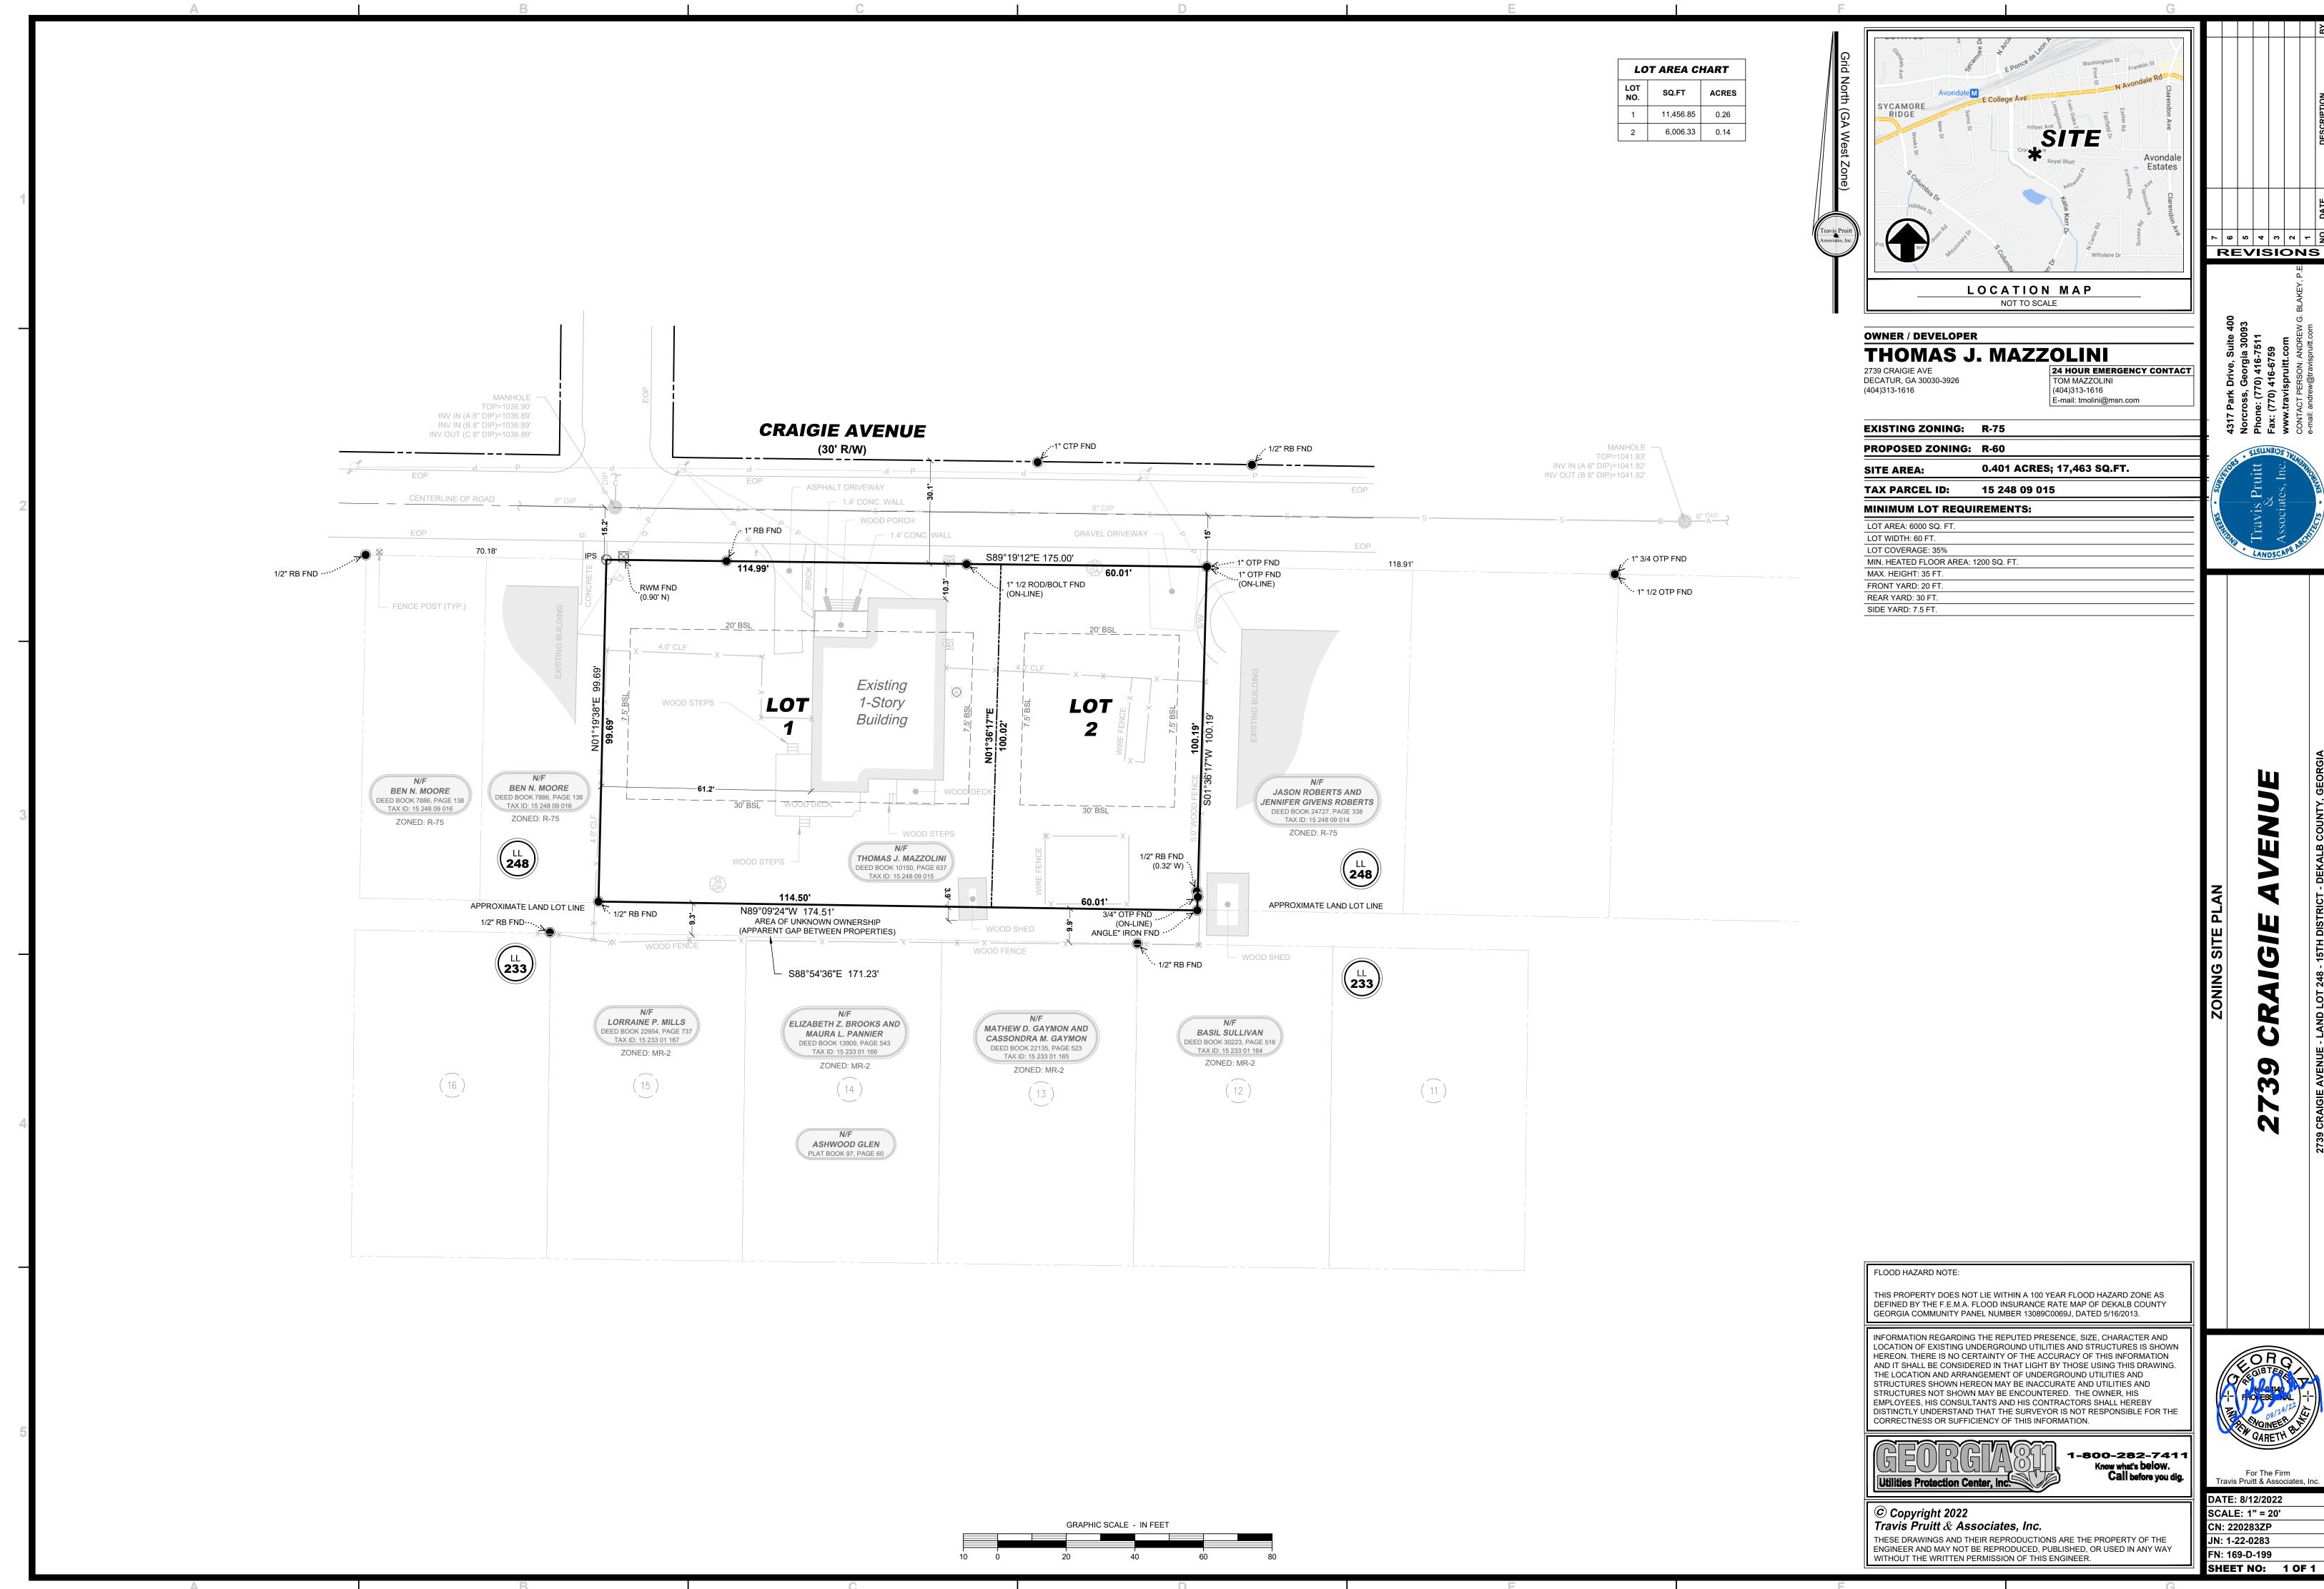

### **PURPOSE:**

Application of Thomas J Mazzolini to rezone property from R-75 (Residential Medium Lot) zoning district to R-60 (Residential Small Lot) zoning district to allow a lot split to accommodate two single-family, detached homes. The property is located on the south side of Craigie Avenue, approximately 400 feet east of Katie Kerr Drive, at 2739 Craigie Avenue in Decatur, Georgia. The property has approximately 170 feet of frontage along Craigie Avenue and contains 0.4 acre.

# STAFF ANALYSIS

**Case No.:** Z-22-1246096 **Agenda #:** N15

**Location/** The south side of Craigie Avenue, Commission District: 4 Super

**Address:** approximately 400 feet east of Katie Kerr Drive, District: 6

at 2739 Craigie Avenue in Decatur Georgia.

**Parcel ID:** 15 248 09 015

Request: To rezone property from R-75 (Residential Medium Lot) to R-60 (Residential Small

Lot) to allow a lot split to accommodate two single-family detached homes.

X

Inconsistent

Property Owner: Thomas Mazzolini

Applicant/Agent: Thomas Mazzolini

Acreage: .4

**Existing Land Use:** Single-Family home

**Surrounding Properties:** Single-family detached homes

Adjacent Zoning: North: R-75 South: MR-2 East: R-75 West: R-75

TN (Trad. Neighborhood) Consistent

**Comprehensive Plan:** 

**Proposed Density:** 5 units per acre **Existing Density:** NA

Proposed Units/Square Ft.: 2 single-family detached units Existing Units/Square Feet: One single-family

on two lots (1 SFD unit currently exists on property) detached home.

Proposed Lot Coverage: NA Existing Lot Coverage: NA