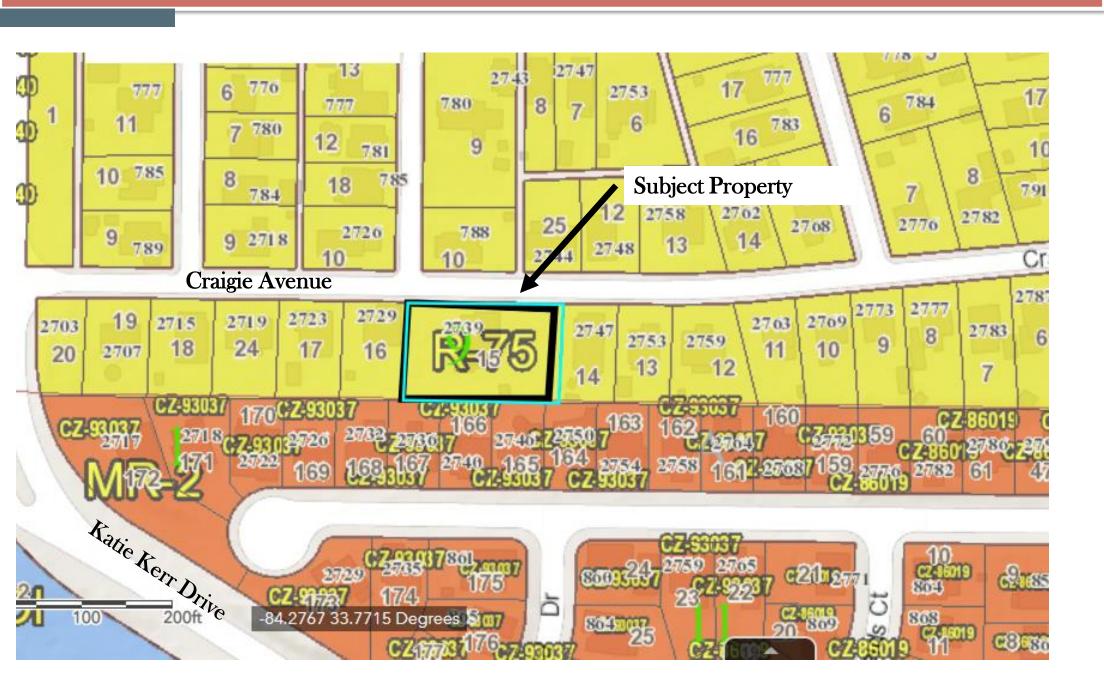

### **PURPOSE:**

Application of Thomas J Mazzolini to rezone property from R-75 (Residential Medium Lot) zoning district to R-60 (Residential Small Lot) zoning district to allow a lot split to accommodate two single-family, detached homes. The property is located on the south side of Craigie Avenue, approximately 400 feet east of Katie Kerr Drive, at 2739 Craigie Avenue in Decatur, Georgia. The property has approximately 170 feet of frontage along Craigie Avenue and contains 0.4 acre.

# STAFF ANALYSIS

**Case No.:** Z-22-1246096 **Agenda #:** N15

**Location/** The south side of Craigie Avenue, Commission District: 4 Super

**Address:** approximately 400 feet east of Katie Kerr Drive, District: 6

at 2739 Craigie Avenue in Decatur Georgia.

**Parcel ID:** 15 248 09 015

Request: To rezone property from R-75 (Residential Medium Lot) to R-60 (Residential Small

Lot) to allow a lot split to accommodate two single-family detached homes.