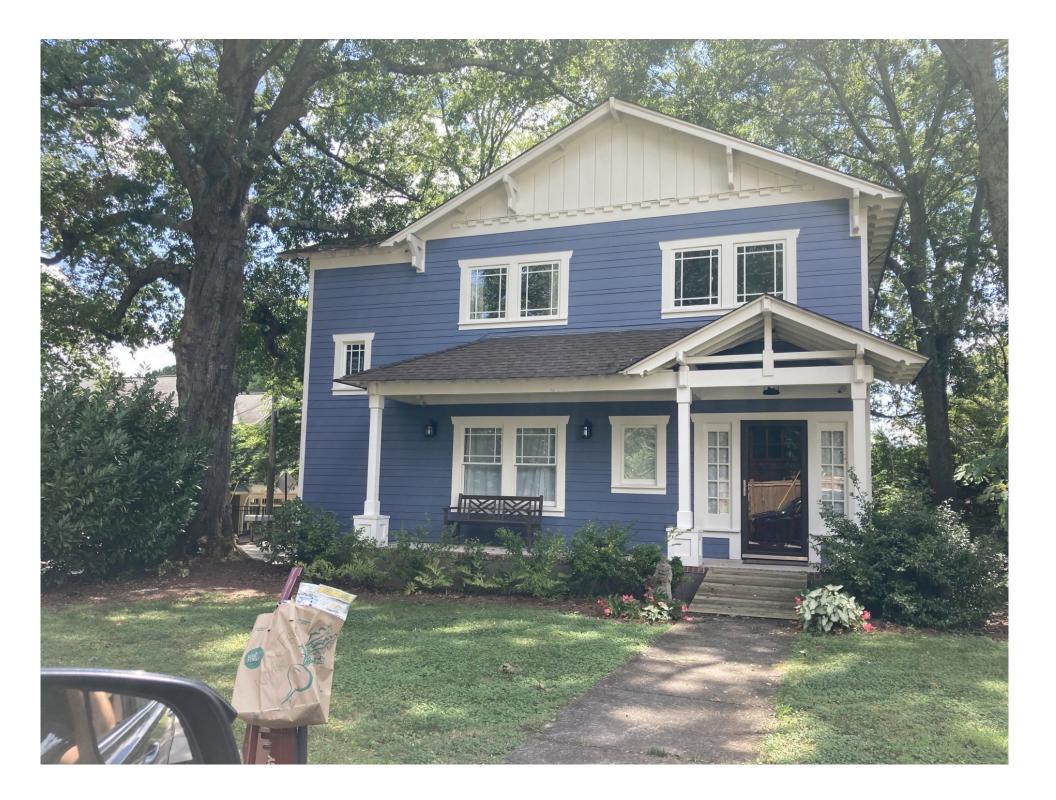

of way line of Craigie Avenue (30' R/W), South 89 degrees 19 minutes 12 seconds East a distance of 175.00 feet to a 1" open top pipe found; THENCE leaving the Southerly right of way line of Craigie Avenue (30' R/W) and proceeding South 01 degrees 36 minutes 17 seconds West a distance of 100.19 feet to a 1" angle iron found; THENCE North 89 degrees 09 minutes 24 seconds West a distance of 174.51 feet to a ½" rebar found; THENCE North 01 degrees 19 minutes 38 seconds East a distance of 99.69 feet to an iron pin set on the Southerly right of way line of Craigie Avenue (30' R/W), said point being the **TRUE POINT OF BEGINNING**.

Said tract contains 17,463 square feet or 0.401 acres.





W:\2022\220283\Survey\CAD\604\Drawings\220283.604BT.dwg, 24x36 B&T, bphelts, Jul 05, 2022 - 3:11:00pm