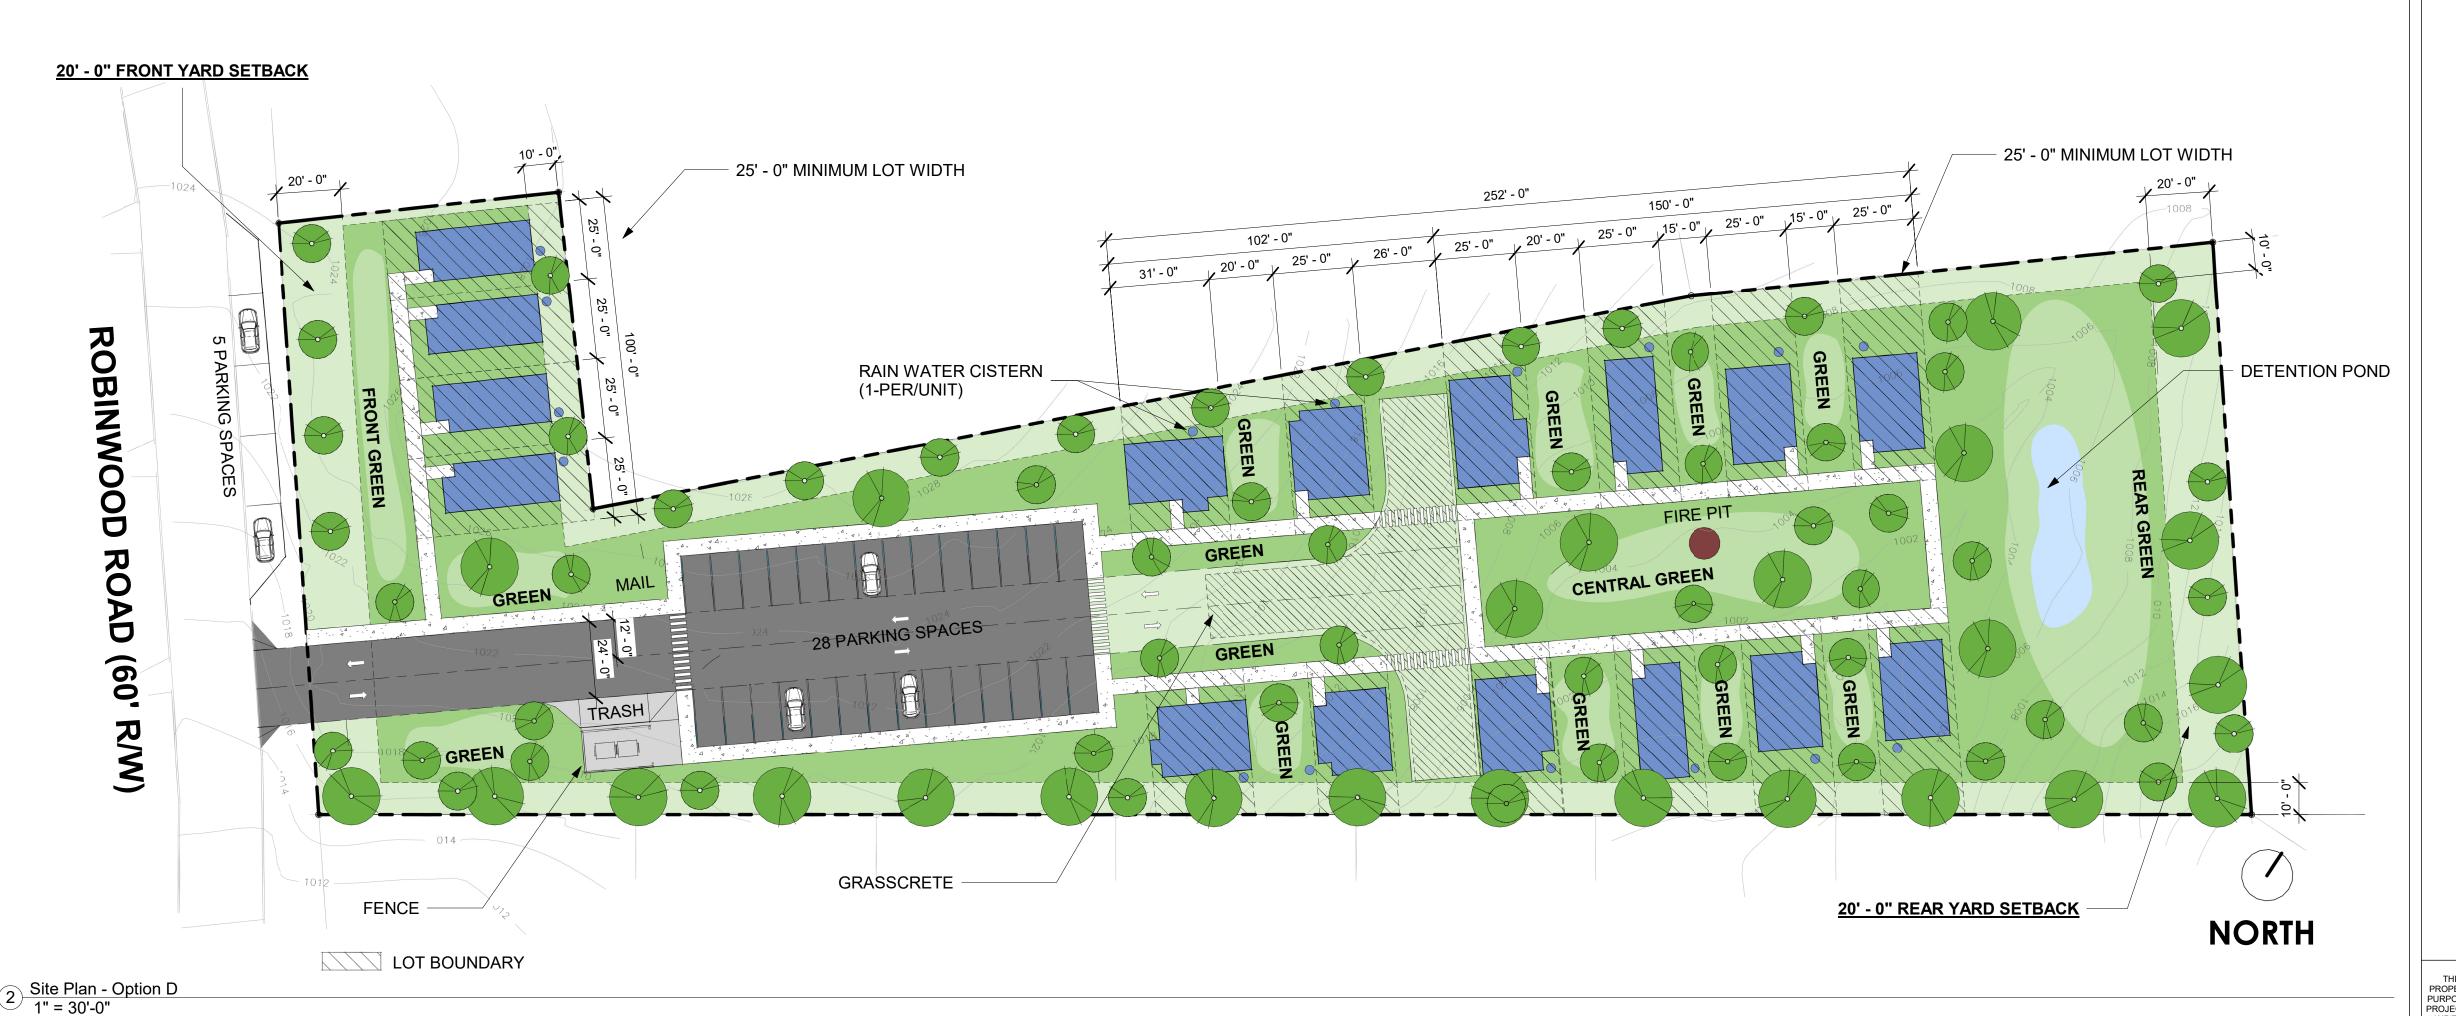

## **RECOMMENDATION:**

**COMMUNITY COUNCIL:** Approval.

PLANNING COMMISSION: Pending.

**PLANNING STAFF:** Two-Cycle Deferral.

STAFF ANALYSIS: The applicant proposes "cottage style" urban single-family detached homes ranging between 550 to 750 square feet. The Zoning Ordinance currently requires a minimum building size of 800 square feet for cottages and 1,100 square feet for urban single-family detached homes which are larger than what is proposed. The project's smaller homes centered around several green courtyards may ultimately be determined to be consistent with the goals of the Comprehensive Plan to provide more diverse and affordable housing within the county. However, currently the request is premature since the Zoning Ordinance does not accommodate this type of cottage cluster development. If this type of "cottage development" is desired in certain areas of the county, the Board of Commissioners should initiate a text amendment which creates appropriate development standards to allow such projects. If a text amendment is adopted, this rezoning application can then be reviewed to determine if there is compliance with the approved standards. Due to the unique project scope and the irregular shape and topography of the site, several variances would be required based on the submitted site plan including but not limited to the following: 1. Plan does not provide a minimum of two fee-simple lots in order to qualify for density bonuses to obtain the desired density of 8 units per acre (currently no fee simple lots are shown on plan); 2. Location of proposed parking lot (Proposed parking lot is required to be to the side or rear of the project but the plan shows the parking lot in the middle of the project); 3. Parking lot landscaping (Code requires 1 tree for every 8 parking spaces and 1 tree island for every 10 spaces, and a 5- foot wide perimeter parking lot landscape strip

but plan does not comply); and 4. Private drives must have a 10-foot wide easement along both sides of the private drive, and the plan does not indicate compliance. The Zoning Board of Appeals will ultimately decide whether the site conditions warrant these variances. More information is needed to verify compliance with stormwater management regulations. The Land Development Division indicates that the location of the conceptual stormwater management facility is shown on the higher end of the property, making it difficult for stormwater to flow from the lower points of the property to the stormwater facility. The Land Development Division recommends that a design professional review and investigate the site to ensure that runoff can be directed to the pond as it is shown, before moving forward, and strongly recommends that a design professional investigate the site and identify location where runoff Run-off Reduction Volume (RRV) can be provided and redesign/revise the layout to comply with the RRV requirement (see attached interdepartmental comments from Land Development Division). Therefore, it is the recommendation of the Planning & Sustainability Department that the request be "<u>Deferred Two Cycles</u>" to allow the applicant time to address the stormwater management regulations, investigate the proposed variances to see if any can be eliminated or reduced, and allow time for a "cottage" text amendment to be initiated, if so desired by the Board of Commissioners.

#### Planning and Sustainability Department Recommendation: TWO-CYCLE DEFERRAL

The applicant proposes "cottage style" urban single-family detached homes ranging between 550 to 750 square feet. The Zoning Ordinance currently requires a minimum building size of 800 square feet for cottages and 1,100 square feet for urban single-family detached homes which are larger than what is proposed. The project's smaller homes centered around several green courtyards may ultimately be determined to be consistent with the goals of the Comprehensive Plan to provide more diverse and affordable housing within the county. However, currently the request is premature since the Zoning Ordinance does not accommodate this type of cottage cluster development. If this type of "cottage development" is desired in certain areas of the county, the Board of Commissioners should initiate a text amendment which creates appropriate development standards to allow such projects. If a text amendment is adopted, this rezoning application can then be reviewed to determine if there is compliance with the approved standards.

Due to the unique project scope and the irregular shape and topography of the site, several variances would be required based on the submitted site plan including but not limited to the following: 1. Plan does not provide a minimum of two fee-simple lots in order to qualify for density bonuses to obtain the desired density of 8 units per acre (currently no fee simple lots are shown on plan); 2. Location of proposed parking lot (Proposed parking lot is required to be to the side or rear of the project but the plan shows the parking lot in the middle of the project); 3. Parking lot landscaping (Code requires 1 tree for every 8 parking spaces and 1 tree island for every 10 spaces, and a 5- foot wide perimeter parking lot landscape strip but plan does not comply); and 4. Private drives must have a 10-foot wide easement along both sides of the private drive, and the plan does not indicate compliance. The Zoning Board of Appeals will ultimately decide whether the site conditions warrant these variances.

More information is needed to verify compliance with stormwater management regulations. The Land Development Division indicates that the location of the conceptual stormwater management facility is shown on the higher end of the property, making it difficult for stormwater to flow from the lower points of the property to the stormwater facility. The Land Development Division recommends that a design professional review and investigate the site to ensure that runoff can be directed to the pond as it is shown, before moving forward, and strongly recommends that a design professional investigate the site and identify location where runoff Run-off Reduction Volume (RRV) can be provided and redesign/revise the layout to comply with the RRV requirement (see attached interdepartmental comments from Land Development Division).

Therefore, it is the recommendation of the Planning & Sustainability Department that the request be "Deferred Two Cycles" to allow the applicant time to address the stormwater management regulations, investigate the proposed variances to see if any can be eliminated or reduced, and allow time for a "cottage" text amendment to be initiated, if so desired by the Board of Commissioners.

#### **DEVELOPMENT ANALYSIS:**

• Storm Water Management

Compliance with the Georgia Stormwater Management Manual, DeKalb County Code of Ordinances 14-40 for Stormwater Management and 14-42 for Storm Water Quality Control (sections have been amended recently; please request the amended chapter), to include Runoff Reduction Volume where applicable is required as a condition of land development permit approval. Use Volume Three of the G.S.M.M. for best maintenance practices. Use the NOAA Atlas 14 Point Precipitation Data set specific to the site. Recommend Low Impact Development features/ Green Infrastructure be included in the proposed site design to protect as much as practicable the statewaters and special flood hazard areas. Conceptual plan indicates the location of the stormwater management facility, however the location of the detention pond is at the higher end of the property topographically speaking. Runoff/water doesn't run from lower points to higher points. Design professional shall review and investigate the site to ensure that runoff can be directed to the pond as it is shown, before moving forward... Discharge from the detention pond must discharge into an outfall that has adequate capacity to accommodate the runoff from the development. If the connecting downstream system is not able to accommodate the allowable design flows from the site, then the design engineer must design drainage facilities with the capacity to over-detain flows so they can be accommodated by the existing downstream conveyance structures whereby allowing the existing downstream system to operate correctly. If downstream easements are needed to extend the drainage system to an adequate outfall, the developer shall obtain these easements. Additional consideration must be given to the 10% downstream analysis. Runoff Reduction Volume shall be provided and documented unless technical justification is provided regarding the unfeasibility. Strongly recommend investigating the site and identify location where RRv can be provided and redesign/revise the layout to comply with the RRv requirement.