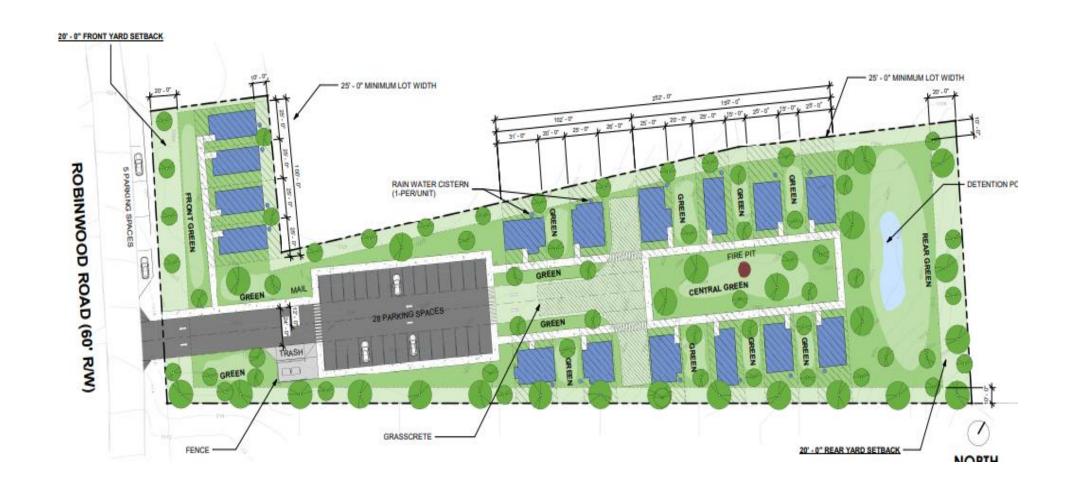

## **RECOMMENDATION:**

**COMMUNITY COUNCIL:** Approval.

PLANNING COMMISSION: Pending.

**PLANNING STAFF:** Two-Cycle Deferral.

STAFF ANALYSIS: The applicant proposes "cottage style" urban single-family detached homes ranging between 550 to 750 square feet. The Zoning Ordinance currently requires a minimum building size of 800 square feet for cottages and 1,100 square feet for urban single-family detached homes which are larger than what is proposed. The project's smaller homes centered around several green courtyards may ultimately be determined to be consistent with the goals of the Comprehensive Plan to provide more diverse and affordable housing within the county. However, currently the request is premature since the Zoning Ordinance does not accommodate this type of cottage cluster development. If this type of "cottage development" is desired in certain areas of the county, the Board of Commissioners should initiate a text amendment which creates appropriate development standards to allow such projects. If a text amendment is adopted, this rezoning application can then be reviewed to determine if there is compliance with the approved standards. Due to the unique project scope and the irregular shape and topography of the site, several variances would be required based on the submitted site plan including but not limited to the following: 1. Plan does not provide a minimum of two fee-simple lots in order to qualify for density bonuses to obtain the desired density of 8 units per acre (currently no fee simple lots are shown on plan); 2. Location of proposed parking lot (Proposed parking lot is required to be to the side or rear of the project but the plan shows the parking lot in the middle of the project); 3. Parking lot landscaping (Code requires 1 tree for every 8 parking spaces and 1 tree island for every 10 spaces, and a 5- foot wide perimeter parking lot landscape strip

#### Planning and Sustainability Department Recommendation: TWO-CYCLE DEFERRAL

The applicant proposes "cottage style" urban single-family detached homes ranging between 550 to 750 square feet. The Zoning Ordinance currently requires a minimum building size of 800 square feet for cottages and 1,100 square feet for urban single-family detached homes which are larger than what is proposed. The project's smaller homes centered around several green courtyards may ultimately be determined to be consistent with the goals of the Comprehensive Plan to provide more diverse and affordable housing within the county. However, currently the request is premature since the Zoning Ordinance does not accommodate this type of cottage cluster development. If this type of "cottage development" is desired in certain areas of the county, the Board of Commissioners should initiate a text amendment which creates appropriate development standards to allow such projects. If a text amendment is adopted, this rezoning application can then be reviewed to determine if there is compliance with the approved standards.

Due to the unique project scope and the irregular shape and topography of the site, several variances would be required based on the submitted site plan including but not limited to the following: 1. Plan does not provide a minimum of two fee-simple lots in order to qualify for density bonuses to obtain the desired density of 8 units per acre (currently no fee simple lots are shown on plan); 2. Location of proposed parking lot (Proposed parking lot is required to be to the side or rear of the project but the plan shows the parking lot in the middle of the project); 3. Parking lot landscaping (Code requires 1 tree for every 8 parking spaces and 1 tree island for every 10 spaces, and a 5- foot wide perimeter parking lot landscape strip but plan does not comply); and 4. Private drives must have a 10-foot wide easement along both sides of the private drive, and the plan does not indicate compliance. The Zoning Board of Appeals will ultimately decide whether the site conditions warrant these variances.