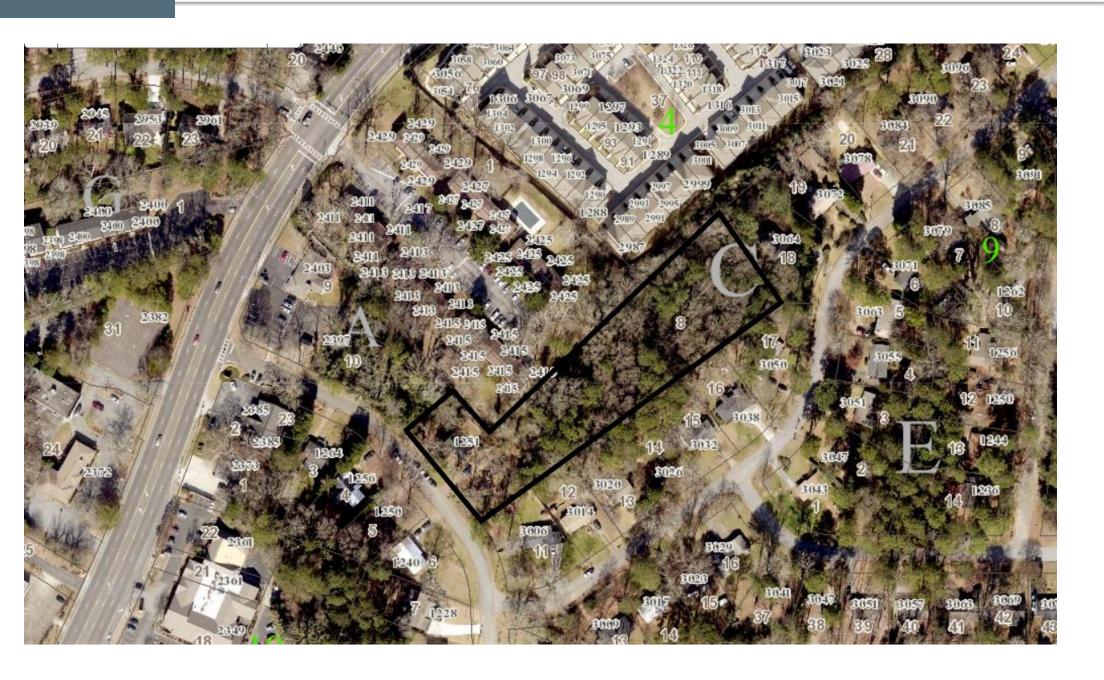

## **PURPOSE:**

Application of D.A. Edwards & Company c/o Dennis J. Webb, Jr., Smith, Gambrell & Russell to rezone property from R-75 (Residential Medium Lot) zoning district to RSM (Residential Small Lot Mix) zoning district to allow the construction of cottage-style urban single-family detached homes. The property is located on the northeast side of Robinwood Road, approximately 327 feet east of Lawrenceville Highway at 1251 Robinwood Road in Decatur, Georgia. The property has approximately 186 feet of frontage along Robinwood Road and contains 2.12 acres.

# **STAFF ANALYSIS**

| Case No.:                 | Z-22-1245936                                                                                                                                      | Agenda #: N3                             |
|---------------------------|---------------------------------------------------------------------------------------------------------------------------------------------------|------------------------------------------|
| Location/<br>Address:     | The northeast side of Robinwood Road, approximately 327 feet east of Lawrenceville Highway at 1251 Robinwood Road in Decatur, Georgia.            | Commission District: 4 Super District: 6 |
| Parcel ID:                | 18 116 04 008                                                                                                                                     |                                          |
| Request:                  | To rezone properties from R-75 (Residential-Me Residential Mix) District to construct cottage sty homes.                                          |                                          |
| Property Owner:           | June K. and Phillipe B. Laval                                                                                                                     |                                          |
| Applicant/Agent:          | D.A. Edwards & Company c/o Denn Webb                                                                                                              |                                          |
| Acreage:                  | 2.12 acres                                                                                                                                        |                                          |
| Existing Land Use:        | Vacant single-family home and vacant land.                                                                                                        |                                          |
| Surrounding Properties:   | A medical office, residential condominiums (Ber<br>Pointe Manor townhomes to the northwest; and<br>the north, east, and south across Robinwood Ro | d single-family detached homes to        |
| Adjacent Zoning:          | North: MU-4 and R-75 South: R-75 East: R-75                                                                                                       | West: NS & O-I                           |
| Comprehensive Plan:       | SUB (Suburban) Consistent X                                                                                                                       | Inconsistent                             |
| Pronoced Density: 8 units | s ner acre Evicting Densit                                                                                                                        | w· NA                                    |