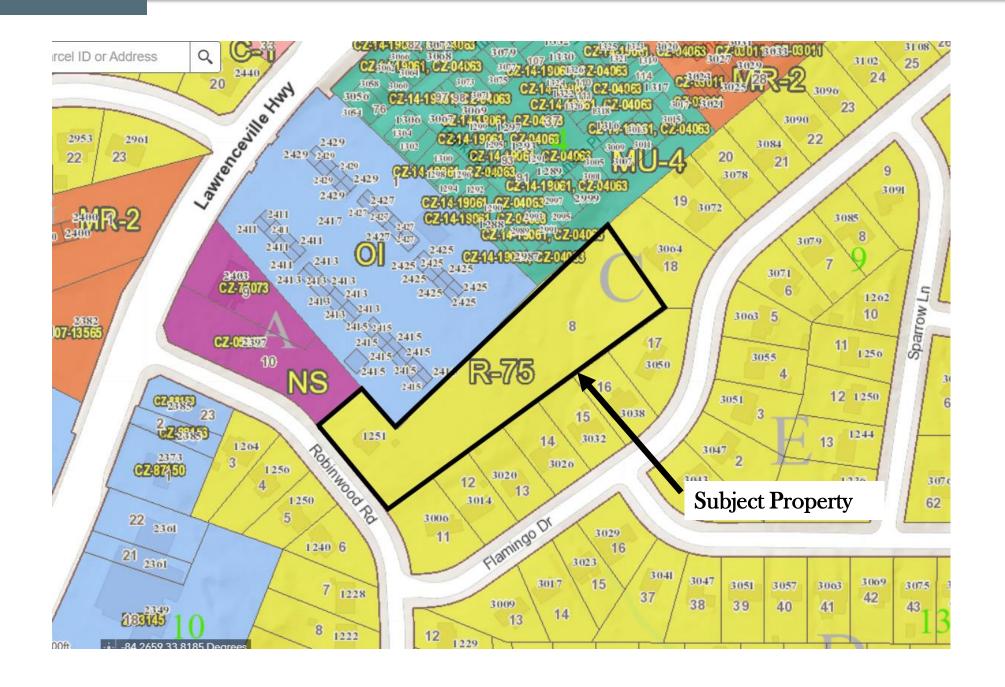

## **PURPOSE:**

Application of D.A. Edwards & Company c/o Dennis J. Webb, Jr., Smith, Gambrell & Russell to rezone property from R-75 (Residential Medium Lot) zoning district to RSM (Residential Small Lot Mix) zoning district to allow the construction of cottage-style urban single-family detached homes. The property is located on the northeast side of Robinwood Road, approximately 327 feet east of Lawrenceville Highway at 1251 Robinwood Road in Decatur, Georgia. The property has approximately 186 feet of frontage along Robinwood Road and contains 2.12 acres.

# **STAFF ANALYSIS**

| Case No.:                 | Z-22-1245936                                                                                                                                      | Agenda #: N3                             |
|---------------------------|---------------------------------------------------------------------------------------------------------------------------------------------------|------------------------------------------|
| Location/<br>Address:     | The northeast side of Robinwood Road, approximately 327 feet east of Lawrenceville Highway at 1251 Robinwood Road in Decatur, Georgia.            | Commission District: 4 Super District: 6 |
| Parcel ID:                | 18 116 04 008                                                                                                                                     |                                          |
| Request:                  | To rezone properties from R-75 (Residential-Me Residential Mix) District to construct cottage sty homes.                                          |                                          |
| Property Owner:           | June K. and Phillipe B. Laval                                                                                                                     |                                          |
| Applicant/Agent:          | D.A. Edwards & Company c/o Denn Webb                                                                                                              |                                          |
| Acreage:                  | 2.12 acres                                                                                                                                        |                                          |
| Existing Land Use:        | Vacant single-family home and vacant land.                                                                                                        |                                          |
| Surrounding Properties:   | A medical office, residential condominiums (Ber<br>Pointe Manor townhomes to the northwest; and<br>the north, east, and south across Robinwood Ro | d single-family detached homes to        |
| Adjacent Zoning:          | North: MU-4 and R-75 South: R-75 East: R-75                                                                                                       | West: NS & O-I                           |
| Comprehensive Plan:       | SUB (Suburban) Consistent X                                                                                                                       | Inconsistent                             |
| Pronoced Density: 8 units | s ner acre Evicting Densit                                                                                                                        | w· NA                                    |