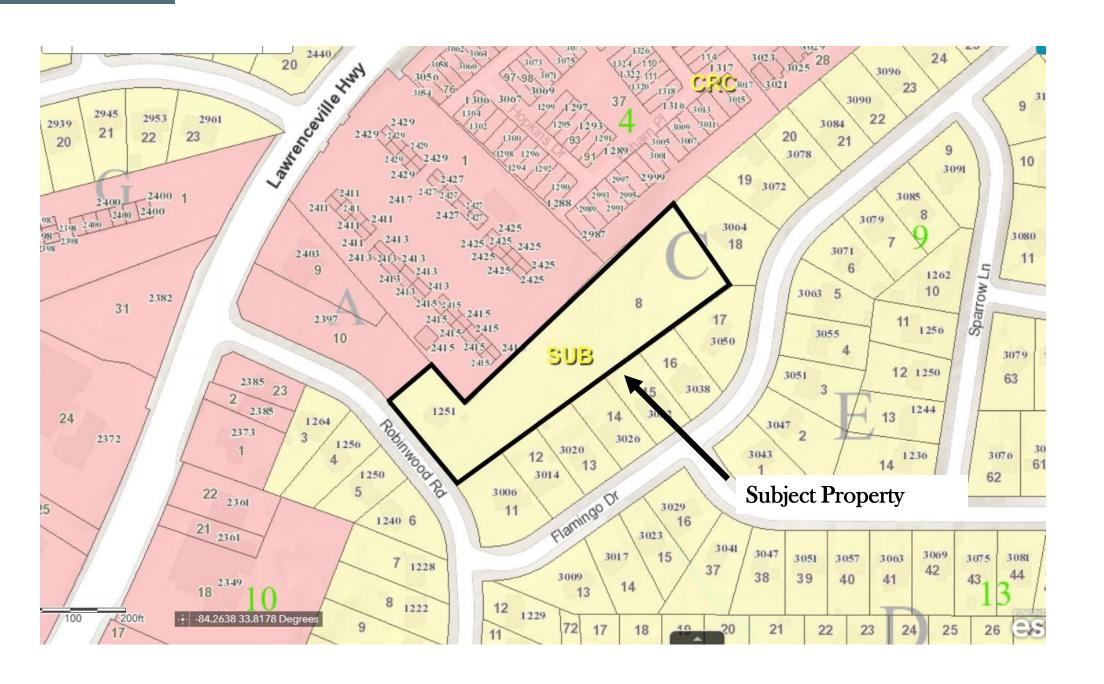

## **PURPOSE:**

Application of D.A. Edwards & Company c/o Dennis J. Webb, Jr., Smith, Gambrell & Russell to rezone property from R-75 (Residential Medium Lot) zoning district to RSM (Residential Small Lot Mix) zoning district to allow the construction of cottage-style urban single-family detached homes. The property is located on the northeast side of Robinwood Road, approximately 327 feet east of Lawrenceville Highway at 1251 Robinwood Road in Decatur, Georgia. The property has approximately 186 feet of frontage along Robinwood Road and contains 2.12 acres.

# **STAFF ANALYSIS**

| Case No.:                 | Z-22-1245936                                                                                                                                      | Agenda #: N3                             |
|---------------------------|---------------------------------------------------------------------------------------------------------------------------------------------------|------------------------------------------|
| Location/<br>Address:     | The northeast side of Robinwood Road, approximately 327 feet east of Lawrenceville Highway at 1251 Robinwood Road in Decatur, Georgia.            | Commission District: 4 Super District: 6 |
| Parcel ID:                | 18 116 04 008                                                                                                                                     |                                          |
| Request:                  | To rezone properties from R-75 (Residential-Me Residential Mix) District to construct cottage sty homes.                                          |                                          |
| Property Owner:           | June K. and Phillipe B. Laval                                                                                                                     |                                          |
| Applicant/Agent:          | D.A. Edwards & Company c/o Denn Webb                                                                                                              |                                          |
| Acreage:                  | 2.12 acres                                                                                                                                        |                                          |
| Existing Land Use:        | Vacant single-family home and vacant land.                                                                                                        |                                          |
| Surrounding Properties:   | A medical office, residential condominiums (Ber<br>Pointe Manor townhomes to the northwest; and<br>the north, east, and south across Robinwood Ro | d single-family detached homes to        |
| Adjacent Zoning:          | North: MU-4 and R-75 South: R-75 East: R-75                                                                                                       | West: NS & O-I                           |
| Comprehensive Plan:       | SUB (Suburban) Consistent X                                                                                                                       | Inconsistent                             |
| Pronoced Density: 8 units | s ner acre Evicting Densit                                                                                                                        | w· NA                                    |