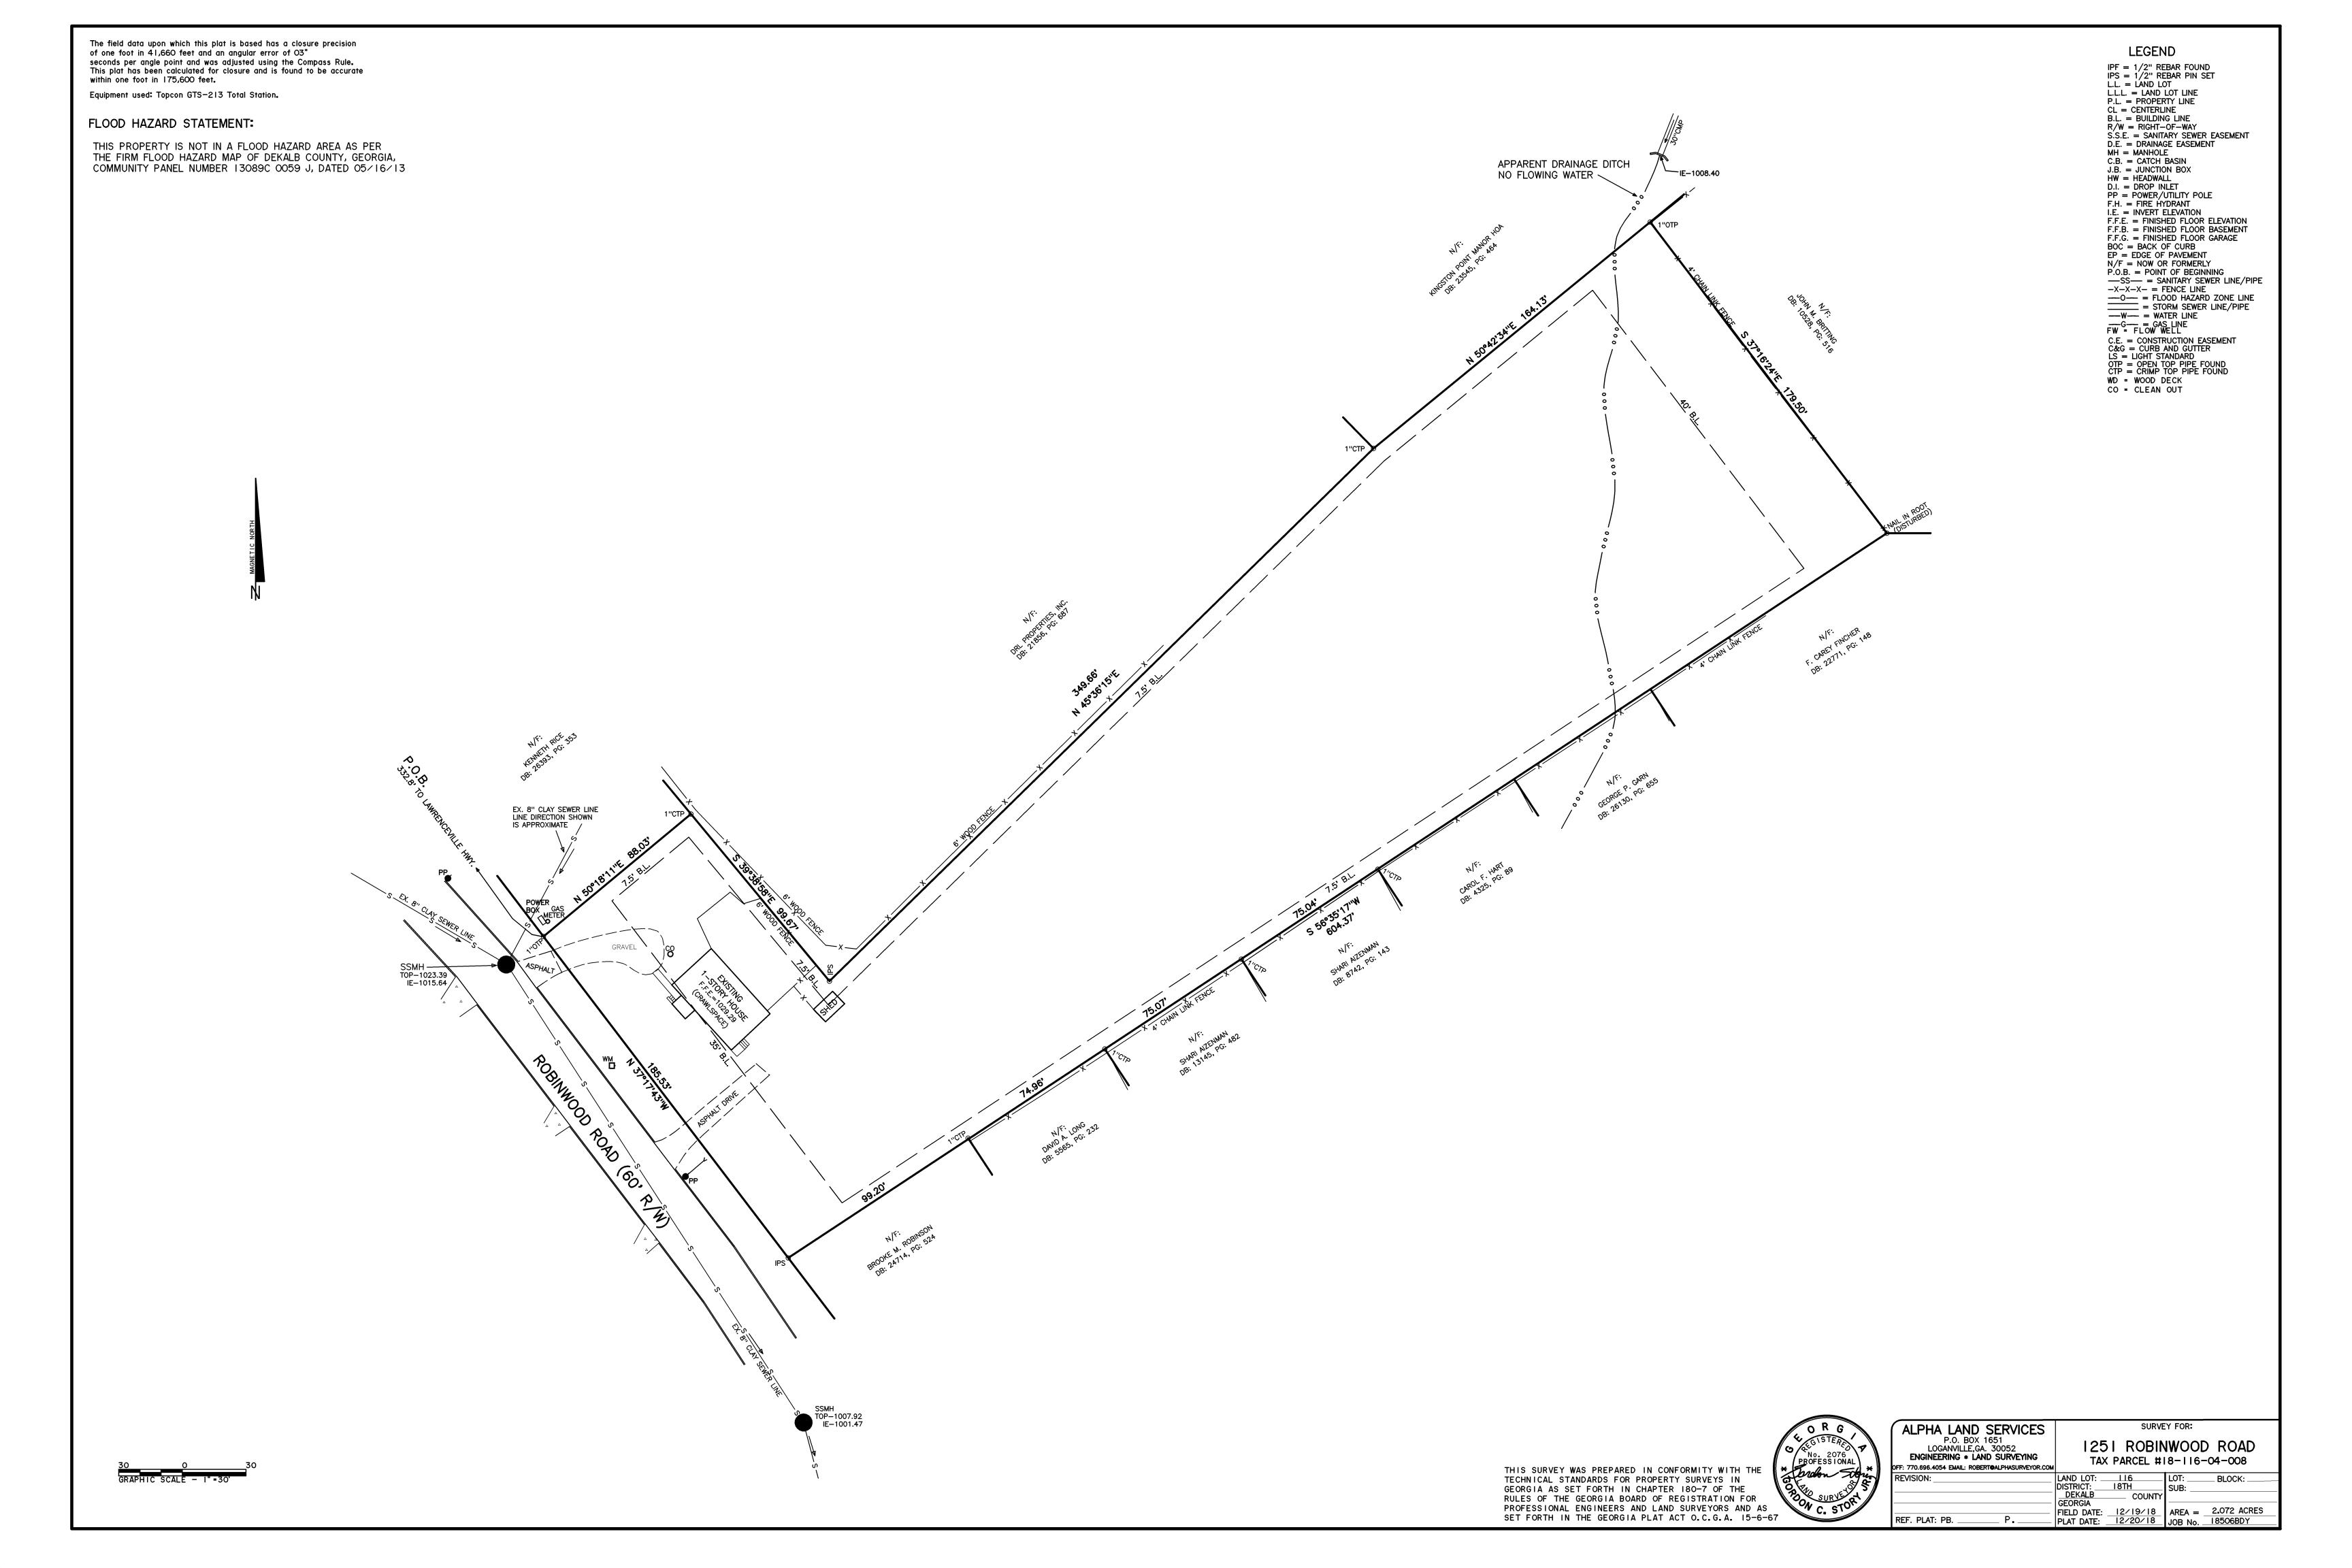

## **PURPOSE:**

Application of D.A. Edwards & Company c/o Dennis J. Webb, Jr., Smith, Gambrell & Russell to rezone property from R-75 (Residential Medium Lot) zoning district to RSM (Residential Small Lot Mix) zoning district to allow the construction of cottage-style urban single-family detached homes. The property is located on the northeast side of Robinwood Road, approximately 327 feet east of Lawrenceville Highway at 1251 Robinwood Road in Decatur, Georgia. The property has approximately 186 feet of frontage along Robinwood Road and contains 2.12 acres.

# **STAFF ANALYSIS**

| Case No.:                 | Z-22-1245936                                                                                                                                      | Agenda #: N3                             |
|---------------------------|---------------------------------------------------------------------------------------------------------------------------------------------------|------------------------------------------|
| Location/<br>Address:     | The northeast side of Robinwood Road, approximately 327 feet east of Lawrenceville Highway at 1251 Robinwood Road in Decatur, Georgia.            | Commission District: 4 Super District: 6 |
| Parcel ID:                | 18 116 04 008                                                                                                                                     |                                          |
| Request:                  | To rezone properties from R-75 (Residential-Me Residential Mix) District to construct cottage sty homes.                                          |                                          |
| Property Owner:           | June K. and Phillipe B. Laval                                                                                                                     |                                          |
| Applicant/Agent:          | D.A. Edwards & Company c/o Denn Webb                                                                                                              |                                          |
| Acreage:                  | 2.12 acres                                                                                                                                        |                                          |
| Existing Land Use:        | Vacant single-family home and vacant land.                                                                                                        |                                          |
| Surrounding Properties:   | A medical office, residential condominiums (Ber<br>Pointe Manor townhomes to the northwest; and<br>the north, east, and south across Robinwood Ro | d single-family detached homes to        |
| Adjacent Zoning:          | North: MU-4 and R-75 South: R-75 East: R-75                                                                                                       | West: NS & O-I                           |
| Comprehensive Plan:       | SUB (Suburban) Consistent X                                                                                                                       | Inconsistent                             |
| Pronoced Density: 8 units | s ner acre Evicting Densit                                                                                                                        | w· NA                                    |

# Rezoning Application to Amend the Official Zoning Map of DeKalb County, Georgia

| Date Received: Application No:                                                                                                                                                                                                       |
|--------------------------------------------------------------------------------------------------------------------------------------------------------------------------------------------------------------------------------------|
| Applicant Name:D.A. Edwards & Company c/o Dennis J. Webb, Jr., Smith, Gambrell & Russell, LLP  Applicant E-Mail Address:dwebb@sgrlaw.com  Applicant Mailing Address:1105 W. Peachtree Street, NE, Suite 1000, Atlanta, Georgia 30309 |
| Applicant Daytime Phone: 404.815.3620 Fax: 404.685.6920                                                                                                                                                                              |
| Owner Name: June K. and Phillipe B. Laval  If more than one owner, attach list of owners.  Owner Mailing Address: 4092 E. Brookhaven Drive, NE, Atlanta, Georgia 30319                                                               |
| Owner Daytime Phone:                                                                                                                                                                                                                 |
| Address of Subject Property: 1251 Robinwood Road                                                                                                                                                                                     |
| Parcel ID#:18 116 04 008                                                                                                                                                                                                             |
| Acreage: 2.12 +/- Commission District: 4/6                                                                                                                                                                                           |
| Present Zoning District(s): R-75 (Residential Medium Lot - 75)                                                                                                                                                                       |
| Proposed Zoning District: RSM (Residential Small Lot Mix)                                                                                                                                                                            |
| Present Land Use Designation: Suburban                                                                                                                                                                                               |
| Proposed Land Use Designation (if applicable): N/A                                                                                                                                                                                   |