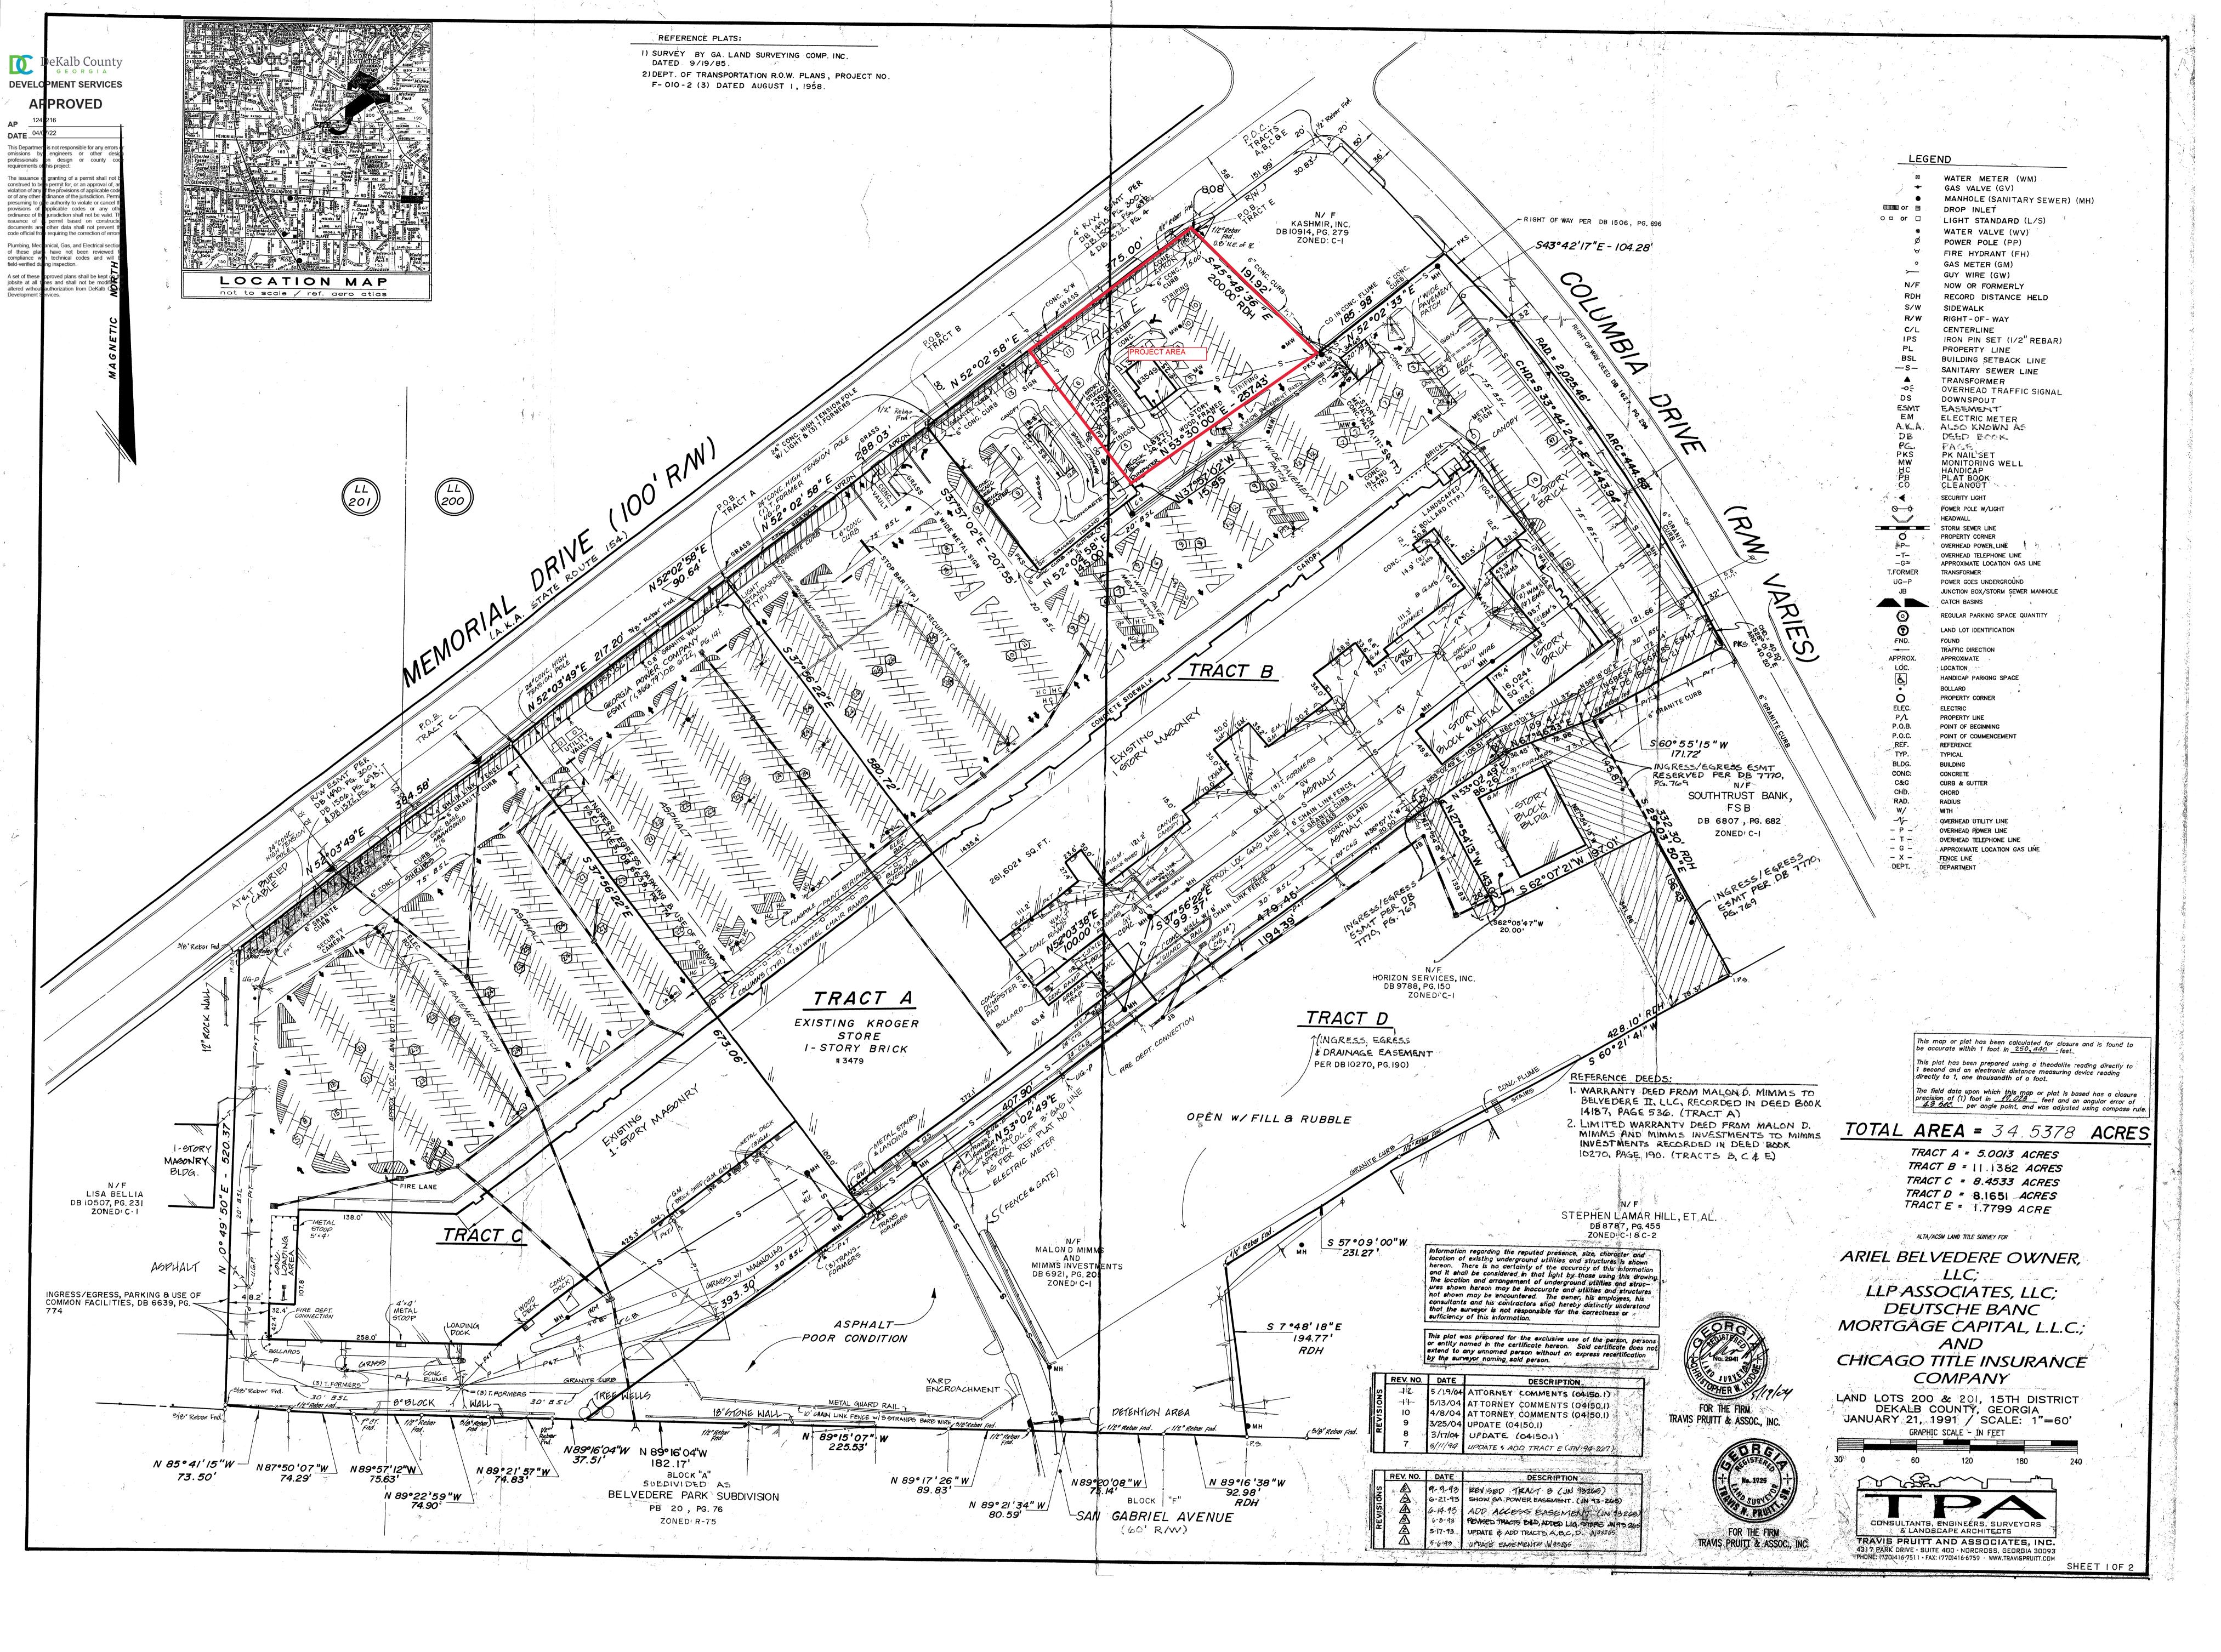

Said property contains 26.3727 acres and is more particularly shown as Tracts "A", "B", "C" and "E" on that certain ALTA/ACSM Land Title Survey for "Ariel Belvedere Owner, LLC; LLP Associates, LLC; Deutsche Banc Mortgage Capital, L.L.C.; and Chicago Title Insurance Company," dated January 21, 1991, last revised May 19, 2004, prepared by Travis Pruitt and Associates, Inc. and bearing the seal and certification of Christopher W. Hodge, Georgia Registered Land Surveyor Number 2941.

Said tract or parcel of land contains 8.1651 acres and is more particularly shown as Tract "D" on that certain ALTA/ACSM Land Title Survey for "Ariel Belvedere Owner, LLC; LLP Associates, LLC; Deutsche Bane Mortgage Capital, L.L.C.; and Chicago Title Insurance Company," dated January 21, 1991, last revised May 19, 2004, prepared by Travis Pruitt and Associates, Inc. and bearing the seal and certification of Christopher W. Hodge, Georgia Registered Land Surveyor Number 2941.