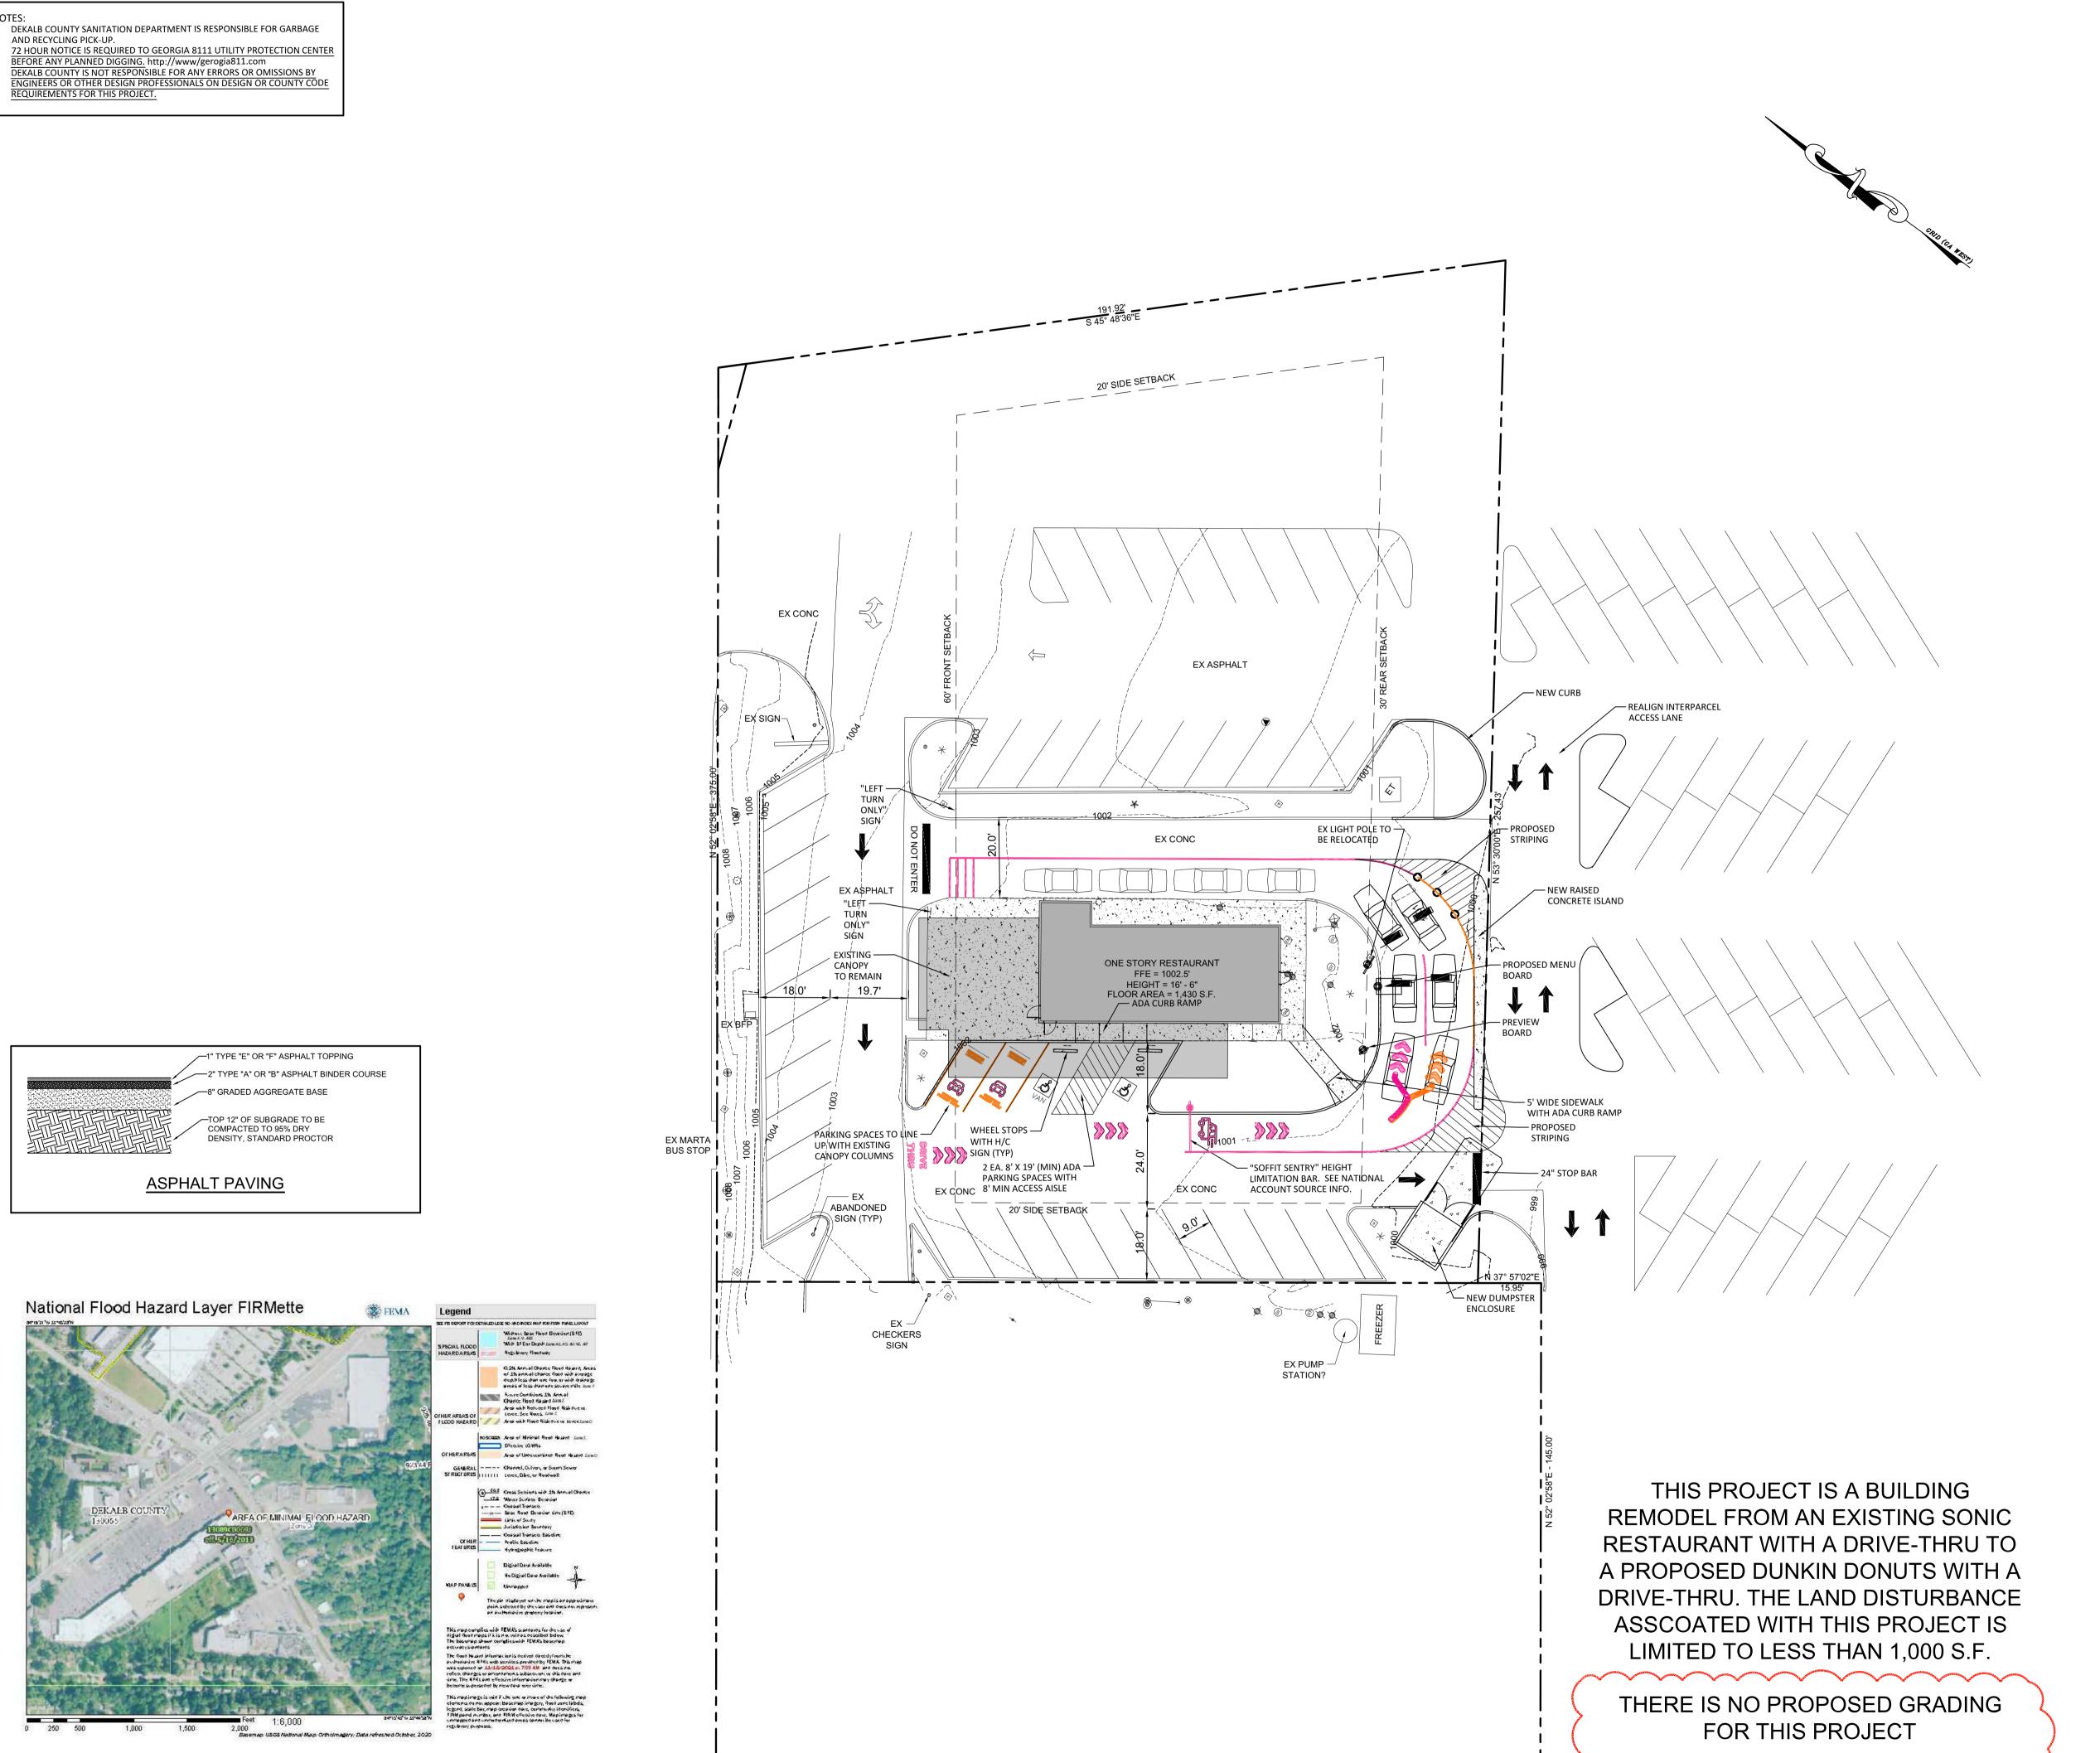

#### SPECIAL LAND USE PERMIT CHECKLIST

| SUBMIT 4 COMPLETE, COLLATED, HARDCOPY SETS AND 1 SET IN PDF FORMAT ON FLASH DRIVE OR CD)                                                                                                                                                                                                                                                                                                                                                                                                                                                                                                                                                                                                                                                                                                                                                       |     |
|------------------------------------------------------------------------------------------------------------------------------------------------------------------------------------------------------------------------------------------------------------------------------------------------------------------------------------------------------------------------------------------------------------------------------------------------------------------------------------------------------------------------------------------------------------------------------------------------------------------------------------------------------------------------------------------------------------------------------------------------------------------------------------------------------------------------------------------------|-----|
| 1. Mandatory <b>Pre-Application Conference</b> with Planning & Sustainability staff. <b>Pre-Application form</b> to be ompleted in pre-application meeting. Please call (404) 371-2155 to schedule pre-app conference.                                                                                                                                                                                                                                                                                                                                                                                                                                                                                                                                                                                                                         |     |
|                                                                                                                                                                                                                                                                                                                                                                                                                                                                                                                                                                                                                                                                                                                                                                                                                                                | ,   |
|                                                                                                                                                                                                                                                                                                                                                                                                                                                                                                                                                                                                                                                                                                                                                                                                                                                |     |
| 4. Notarized <b>Authorization Form</b> , if the applicant is not the owner of the subject property, which a. is signed and notarized by all owners of the subject property;                                                                                                                                                                                                                                                                                                                                                                                                                                                                                                                                                                                                                                                                    |     |
| ✓ b. contains the mailing address and phone number of any applicant or agent who is authorized to represent the wner(s) of the subject property; and                                                                                                                                                                                                                                                                                                                                                                                                                                                                                                                                                                                                                                                                                           |     |
| c. includes a warranty deed, if ownership is less than 2 consecutive years.                                                                                                                                                                                                                                                                                                                                                                                                                                                                                                                                                                                                                                                                                                                                                                    |     |
| 5. Written Legal Description of subject property, in metes and bounds.  6. Boundary Survey (showing existing buildings, structures, and improvements), prepared and sealed within the ast ten years by a professional engineer or land surveyor registered in the State of Georgia, consistent with the plat(s) ne Official Tax Record. Applicant shall certify that the Boundary Survey is complete and currently accurate. Site plans hall be drawn to scale showing all proposed development or redevelopment projects, proposed buildings, structures, and improvements. Site plans must include the following:  a. Complete boundaries of subject property including curb cuts, internal vehicular circulation facilities, and                                                                                                            | on  |
| idewalks;  b. Location of buildings, structures, setback lines, buffer lines, and parking;  c. Location of any 100-year floodplains, streams, and stream buffer lines;  d. Notation of the total acreage or square footage of the subject property;  e. Landscaping, trees, open space, and undisturbed buffers;  f. Notation of building square footages and heights, residential density calculations, existing and proposed lot overage, required and proposed parking, and open space calculations;  g. Copies of site plans:  Full-size site plans (at least 11" x 17"): 4 copies, folded.  Site plan reduced to 8 ½" x 11": 4 copies                                                                                                                                                                                                     |     |
| NA 7. <b>Building Elevations</b> , renderings or details of materials proposed for compliance to Article 5, Ordinance 8. <b>Letter of Application</b> identifying the proposed zoning classification, the reason for the rezoning request, the xisting and proposed use of the property, and detailed characteristics of the proposed use (e.g., floor area, height of uilding, number of units, mix of unit types, hours of operation,etc. Include any statement of conditions agreed upon by pplicant.  9. Written documented, detailed analysis of the impact of the proposed zoning map amendment with respect to ach of the standards and factors specified in Article 7.  10. Campaign disclosure statement, if applicable, to be filed in compliance with State law.  11. <b>Application fee - \$400.00</b> . Payable to DeKalb County. | the |