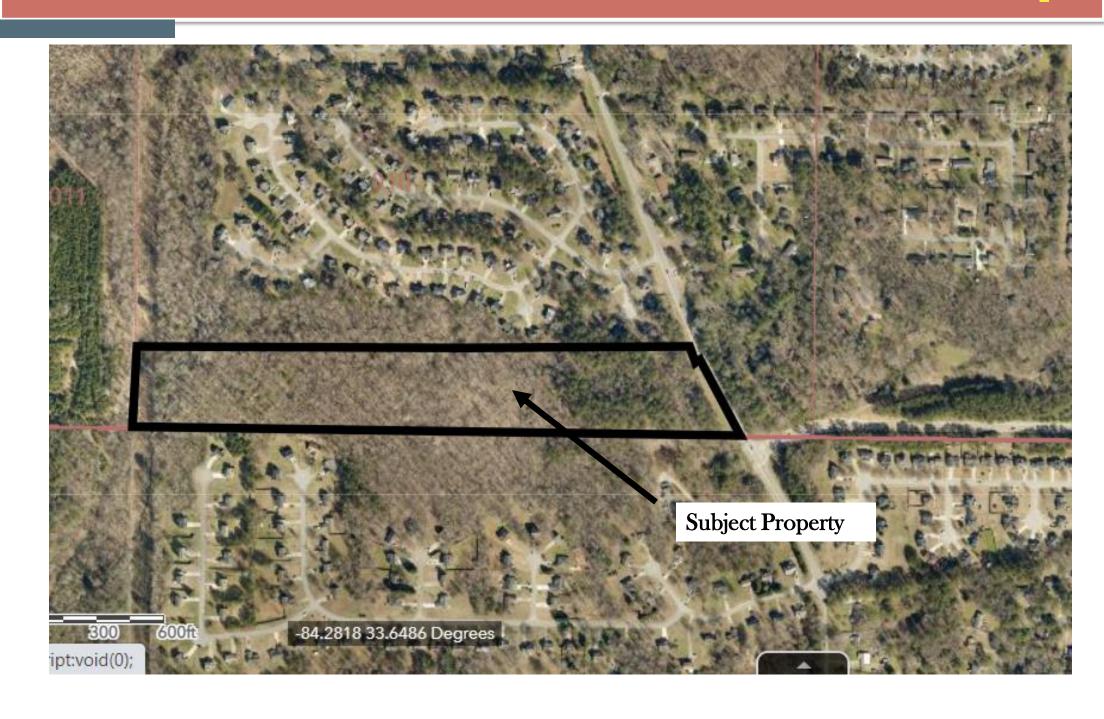

#### **PURPOSE:**

Application of PMZ Developers LLC c/o Battle Law PC to rezone property from Bouldercrest Cedar Grove Moreland Overlay District Tier 5-Corridor1/R-100 (Residential Medium Lot) to RSM (Small Lot Residential Mix) district to allow for single-family detached homes and single-family attached townhomes. The property is located on the west side of Bouldercrest Road, approximately 360 feet south of Boulder Springs Point at 4401 Bouldercrest Road in Ellenwood, Georgia. The property has approximately 400 feet of frontage along Bouldercrest Road, and contains 22.14 acres.

#### **STAFF ANALYSIS**

| Case No.:               | Z-22-1245544                                                                                                                                                                  | Agenda #: D1                             |  |  |  |  |
|-------------------------|-------------------------------------------------------------------------------------------------------------------------------------------------------------------------------|------------------------------------------|--|--|--|--|
| Location/<br>Address:   | The west side of Bouldercrest Road, approximately 360 feet south of Boulder Springs Point at 4401 Bouldercrest Road in Ellenwood, Georgia.                                    | Commission District: 3 Super District: 6 |  |  |  |  |
| Parcel ID:              | 15-010-01-004                                                                                                                                                                 |                                          |  |  |  |  |
| Request:                | To rezone property from Bouldercrest-Cedar Gro<br>5-Corridor 1/R-100 (Residential Medium Lot-100<br>Mix) district to allow for single-family, detached<br>attached townhomes. | ) to RSM (Small Lot Residential          |  |  |  |  |
| Property Owner:         | JPG Trans Company                                                                                                                                                             |                                          |  |  |  |  |
| Applicant/Agent:        | PMZ Developers LLC c/o Battle Law PC                                                                                                                                          |                                          |  |  |  |  |
| Acreage:                | 22.14                                                                                                                                                                         |                                          |  |  |  |  |
| Existing Land Use:      | Vacant land                                                                                                                                                                   |                                          |  |  |  |  |
| Surrounding Properties: | Single-family homes                                                                                                                                                           |                                          |  |  |  |  |
| Adjacent Zoning:        | North: R-100 & RSM South: R-100 East: R-100                                                                                                                                   | West: NS                                 |  |  |  |  |
| Comprehensive Plan:     | SUB (Suburban) Consistent                                                                                                                                                     | Inconsistent X                           |  |  |  |  |