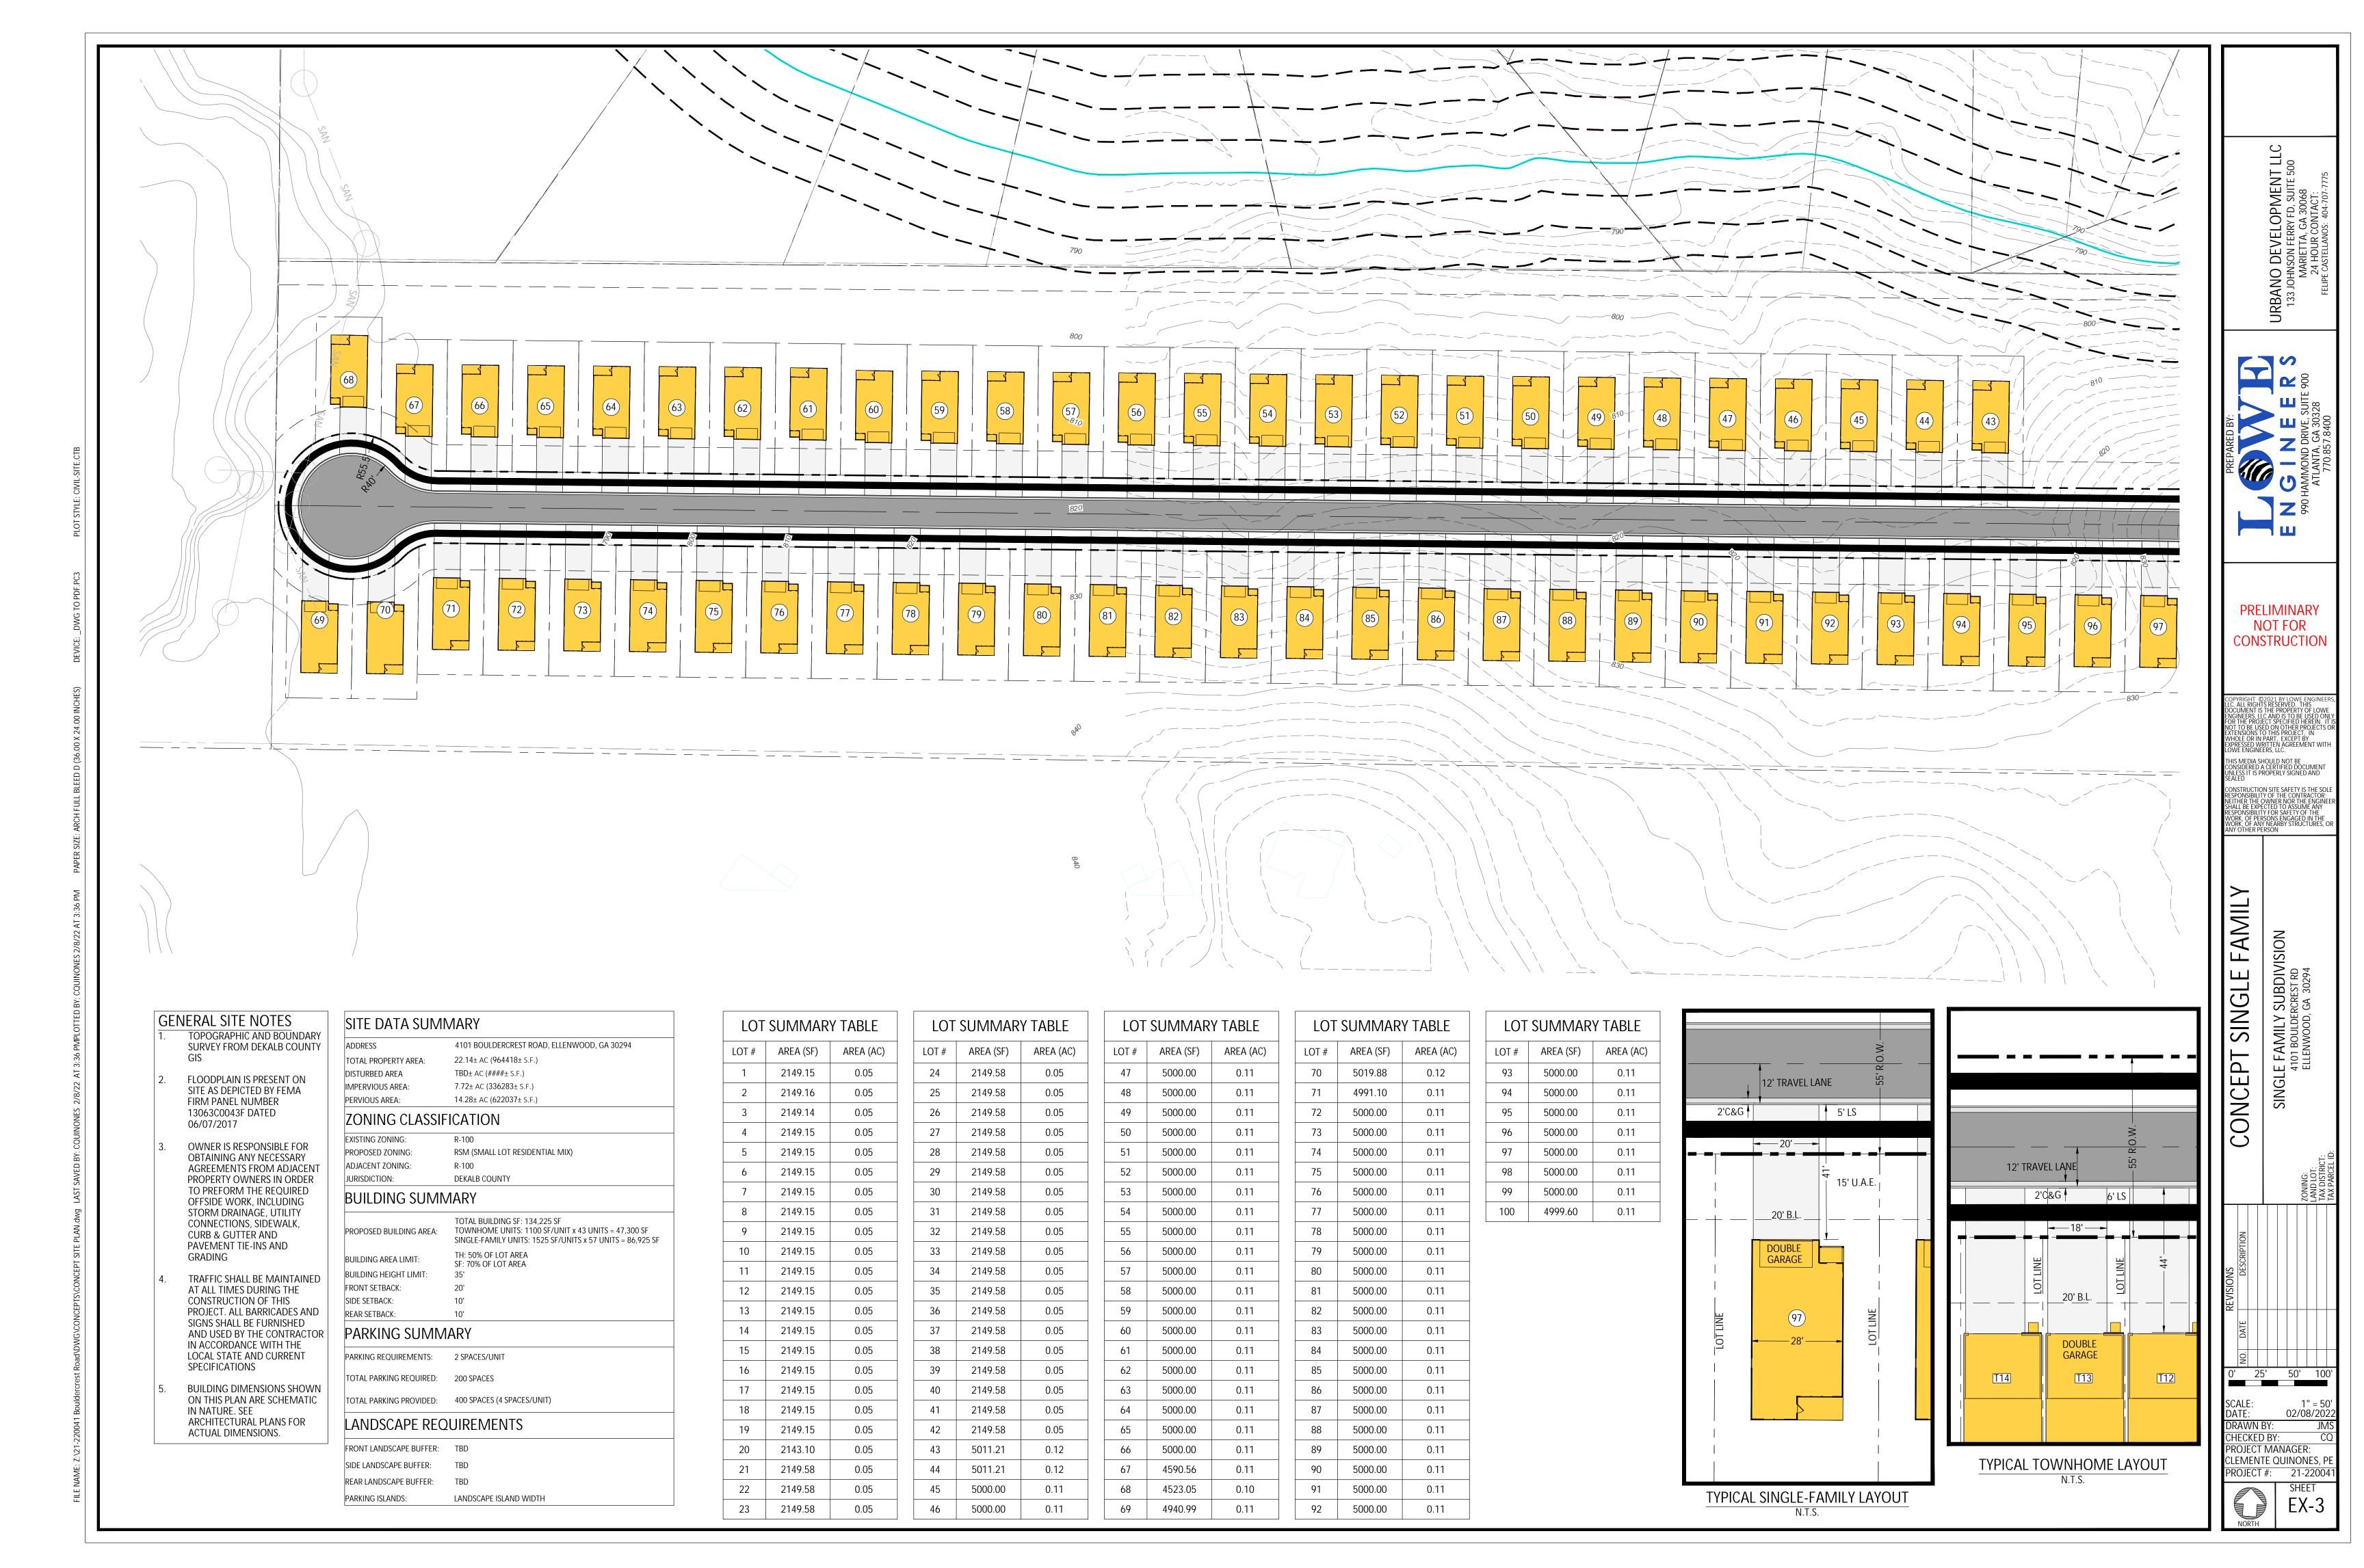

Existing Units/Square Feet: Vacant land

**Proposed Density:** 4.5 units per acre **Existing Density:** NA

Proposed Units/Square Ft.: 42 single-family attached

townhomes and 58 single-family detached homes

**Description:** Rezoning request to allow for development of 100 unit single-family community with 42 attached

and 58 detatched.

Impact of Development: When fully constructed, this development would be expected to generate 56 students: 13 at Cedar