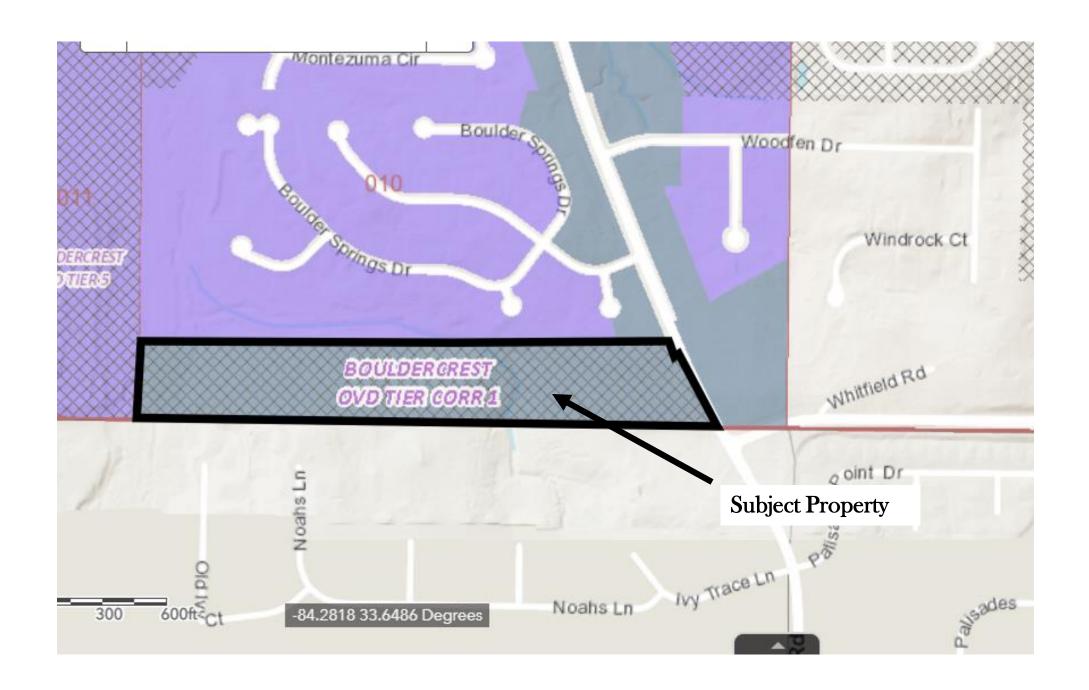

#### **SUBJECT:**

COMMISSION DISTRICT(S): Commission District 03 Super District 06

Application of PMZ Developers LLC c/o Battle Law PC to rezone property from Bouldercrest Cedar Grove Moreland Overlay District Tier 5-Corridor1/R-100 (Residential Medium Lot) to RSM (Small Lot Residential Mix) district to allow for single-family detached homes and single-family attached townhomes, at 4101 Bouldercrest Road.

#### **PURPOSE:**

Application of PMZ Developers LLC c/o Battle Law PC to rezone property from Bouldercrest Cedar Grove Moreland Overlay District Tier 5-Corridor1/R-100 (Residential Medium Lot) to RSM (Small Lot Residential Mix) district to allow for single-family detached homes and single-family attached townhomes. The property is located on the west side of Bouldercrest Road, approximately 360 feet south of Boulder Springs Point at 4401 Bouldercrest Road in Ellenwood, Georgia. The property has approximately 400 feet of frontage along Bouldercrest Road, and contains 22.14 acres.

#### **STAFF ANALYSIS**

| Case No.:               | Z-22-1245544                                                                                                                                                                  | Agenda #: D1                             |  |  |  |  |
|-------------------------|-------------------------------------------------------------------------------------------------------------------------------------------------------------------------------|------------------------------------------|--|--|--|--|
| Location/<br>Address:   | The west side of Bouldercrest Road, approximately 360 feet south of Boulder Springs Point at 4401 Bouldercrest Road in Ellenwood, Georgia.                                    | Commission District: 3 Super District: 6 |  |  |  |  |
| Parcel ID:              | 15-010-01-004                                                                                                                                                                 |                                          |  |  |  |  |
| Request:                | To rezone property from Bouldercrest-Cedar Gro<br>5-Corridor 1/R-100 (Residential Medium Lot-100<br>Mix) district to allow for single-family, detached<br>attached townhomes. | ) to RSM (Small Lot Residential          |  |  |  |  |
| Property Owner:         | JPG Trans Company                                                                                                                                                             |                                          |  |  |  |  |
| Applicant/Agent:        | PMZ Developers LLC c/o Battle Law PC                                                                                                                                          |                                          |  |  |  |  |
| Acreage:                | 22.14                                                                                                                                                                         |                                          |  |  |  |  |
| Existing Land Use:      | Vacant land                                                                                                                                                                   |                                          |  |  |  |  |
| Surrounding Properties: | Single-family homes                                                                                                                                                           |                                          |  |  |  |  |
| Adjacent Zoning:        | North: R-100 & RSM South: R-100 East: R-100                                                                                                                                   | West: NS                                 |  |  |  |  |
| Comprehensive Plan:     | SUB (Suburban) Consistent                                                                                                                                                     | Inconsistent X                           |  |  |  |  |