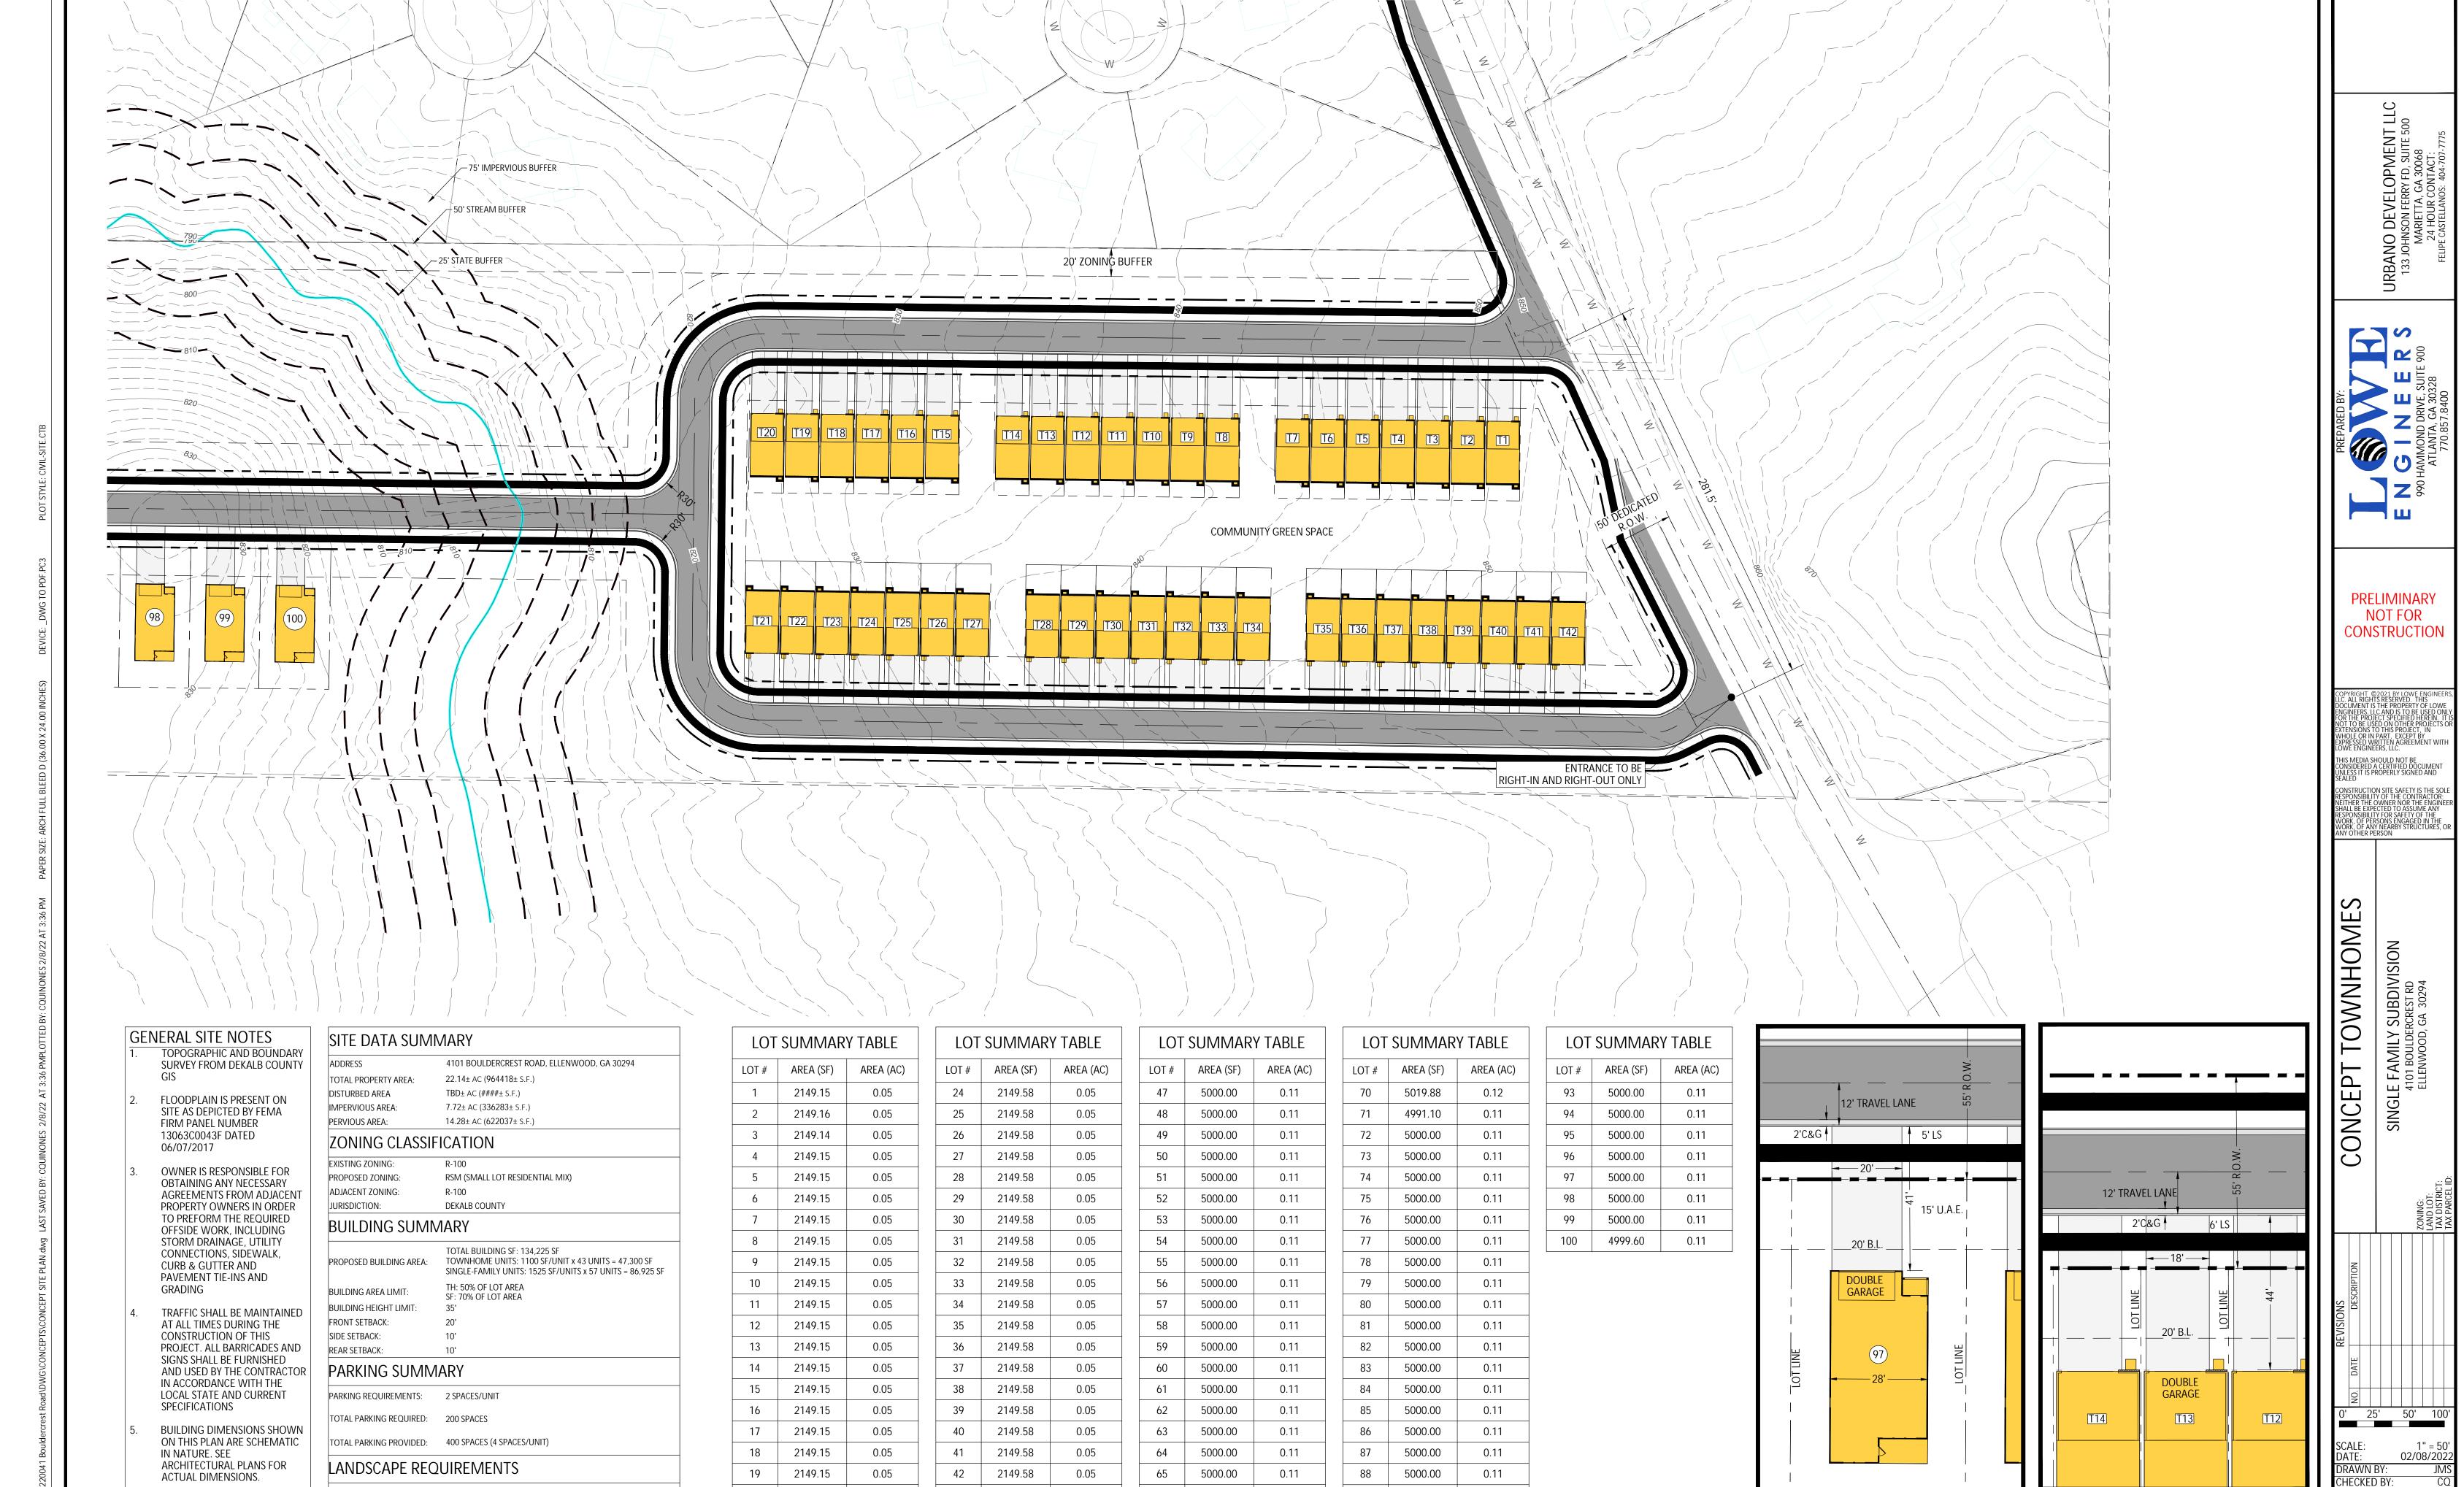

Existing Units/Square Feet: Vacant land

**Proposed Density:** 4.5 units per acre **Existing Density:** NA

Proposed Units/Square Ft.: 42 single-family attached

townhomes and 58 single-family detached homes

**Description:** Rezoning request to allow for development of 100 unit single-family community with 42 attached

and 58 detatched.

Impact of Development: When fully constructed, this development would be expected to generate 56 students: 13 at Cedar