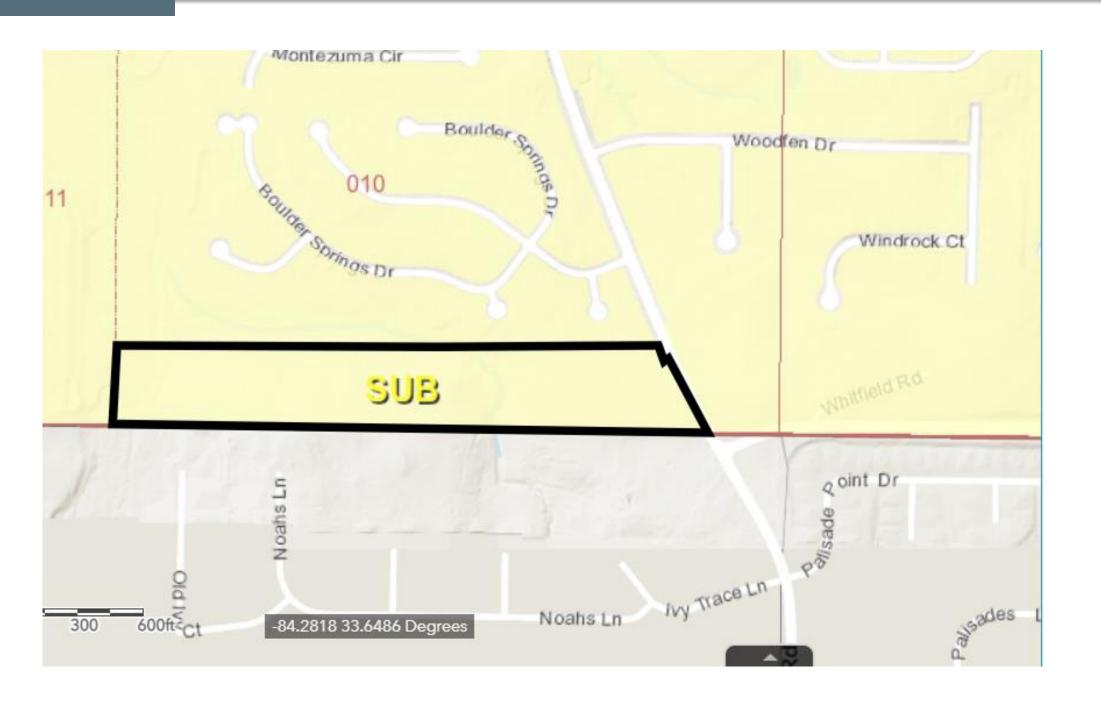

#### **PURPOSE:**

Application of PMZ Developers LLC c/o Battle Law PC to rezone property from Bouldercrest Cedar Grove Moreland Overlay District Tier 5-Corridor1/R-100 (Residential Medium Lot) to RSM (Small Lot Residential Mix) district to allow for single-family detached homes and single-family attached townhomes. The property is located on the west side of Bouldercrest Road, approximately 360 feet south of Boulder Springs Point at 4401 Bouldercrest Road in Ellenwood, Georgia. The property has approximately 400 feet of frontage along Bouldercrest Road, and contains 22.14 acres.

#### **STAFF ANALYSIS**

| Case No.:               | Z-22-1245544                                                                                                                                                                  | Agenda #: D1                             |  |  |  |  |
|-------------------------|-------------------------------------------------------------------------------------------------------------------------------------------------------------------------------|------------------------------------------|--|--|--|--|
| Location/<br>Address:   | The west side of Bouldercrest Road, approximately 360 feet south of Boulder Springs Point at 4401 Bouldercrest Road in Ellenwood, Georgia.                                    | Commission District: 3 Super District: 6 |  |  |  |  |
| Parcel ID:              | 15-010-01-004                                                                                                                                                                 |                                          |  |  |  |  |
| Request:                | To rezone property from Bouldercrest-Cedar Gro<br>5-Corridor 1/R-100 (Residential Medium Lot-100<br>Mix) district to allow for single-family, detached<br>attached townhomes. | ) to RSM (Small Lot Residential          |  |  |  |  |
| Property Owner:         | JPG Trans Company                                                                                                                                                             |                                          |  |  |  |  |
| Applicant/Agent:        | PMZ Developers LLC c/o Battle Law PC                                                                                                                                          |                                          |  |  |  |  |
| Acreage:                | 22.14                                                                                                                                                                         |                                          |  |  |  |  |
| Existing Land Use:      | Vacant land                                                                                                                                                                   |                                          |  |  |  |  |
| Surrounding Properties: | Single-family homes                                                                                                                                                           |                                          |  |  |  |  |
| Adjacent Zoning:        | North: R-100 & RSM South: R-100 East: R-100                                                                                                                                   | West: NS                                 |  |  |  |  |
| Comprehensive Plan:     | SUB (Suburban) Consistent                                                                                                                                                     | Inconsistent X                           |  |  |  |  |