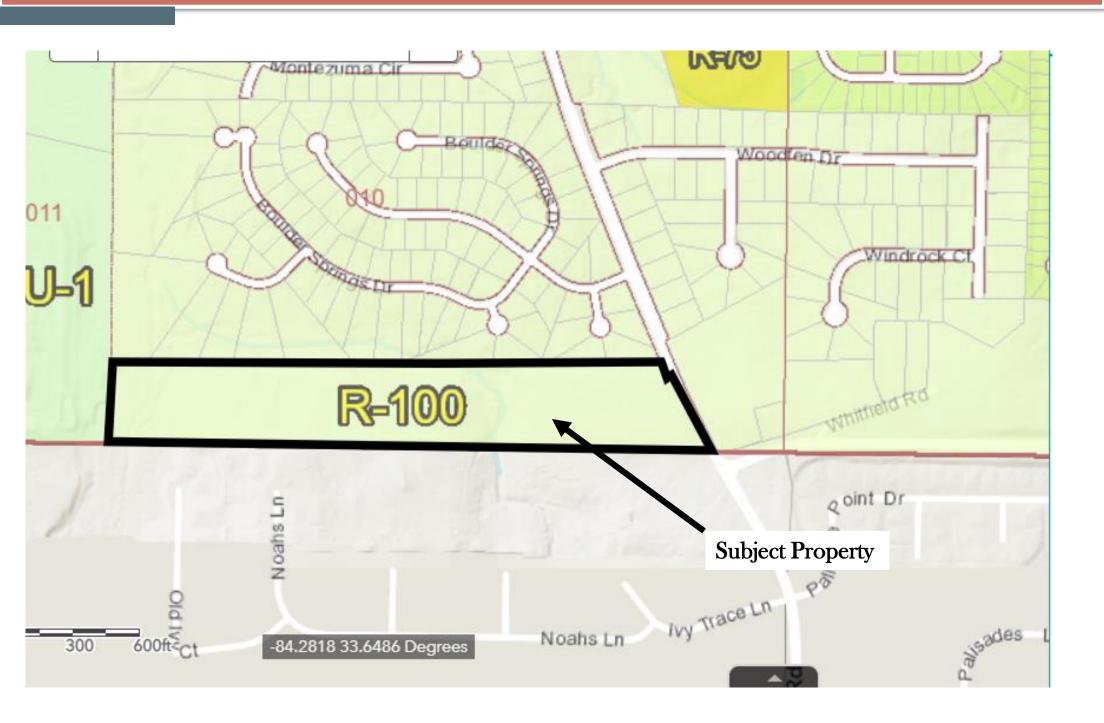

#### **SUBJECT:**

COMMISSION DISTRICT(S): Commission District 03 Super District 06

Application of PMZ Developers LLC c/o Battle Law PC to rezone property from Bouldercrest Cedar Grove Moreland Overlay District Tier 5-Corridor1/R-100 (Residential Medium Lot) to RSM (Small Lot Residential Mix) district to allow for single-family detached homes and single-family attached townhomes, at 4101 Bouldercrest Road.

#### **PURPOSE:**

Application of PMZ Developers LLC c/o Battle Law PC to rezone property from Bouldercrest Cedar Grove Moreland Overlay District Tier 5-Corridor1/R-100 (Residential Medium Lot) to RSM (Small Lot Residential Mix) district to allow for single-family detached homes and single-family attached townhomes. The property is located on the west side of Bouldercrest Road, approximately 360 feet south of Boulder Springs Point at 4401 Bouldercrest Road in Ellenwood, Georgia. The property has approximately 400 feet of frontage along Bouldercrest Road, and contains 22.14 acres.

#### **STAFF ANALYSIS**

| Case No.:               | Z-22-1245544                                                                                                                                                                  | Agenda #: D1                             |  |  |  |  |
|-------------------------|-------------------------------------------------------------------------------------------------------------------------------------------------------------------------------|------------------------------------------|--|--|--|--|
| Location/<br>Address:   | The west side of Bouldercrest Road, approximately 360 feet south of Boulder Springs Point at 4401 Bouldercrest Road in Ellenwood, Georgia.                                    | Commission District: 3 Super District: 6 |  |  |  |  |
| Parcel ID:              | 15-010-01-004                                                                                                                                                                 |                                          |  |  |  |  |
| Request:                | To rezone property from Bouldercrest-Cedar Gro<br>5-Corridor 1/R-100 (Residential Medium Lot-100<br>Mix) district to allow for single-family, detached<br>attached townhomes. | ) to RSM (Small Lot Residential          |  |  |  |  |
| Property Owner:         | JPG Trans Company                                                                                                                                                             |                                          |  |  |  |  |
| Applicant/Agent:        | PMZ Developers LLC c/o Battle Law PC                                                                                                                                          |                                          |  |  |  |  |
| Acreage:                | 22.14                                                                                                                                                                         |                                          |  |  |  |  |
| Existing Land Use:      | Vacant land                                                                                                                                                                   |                                          |  |  |  |  |
| Surrounding Properties: | Single-family homes                                                                                                                                                           |                                          |  |  |  |  |
| Adjacent Zoning:        | North: R-100 & RSM South: R-100 East: R-100                                                                                                                                   | West: NS                                 |  |  |  |  |
| Comprehensive Plan:     | SUB (Suburban) Consistent                                                                                                                                                     | Inconsistent X                           |  |  |  |  |