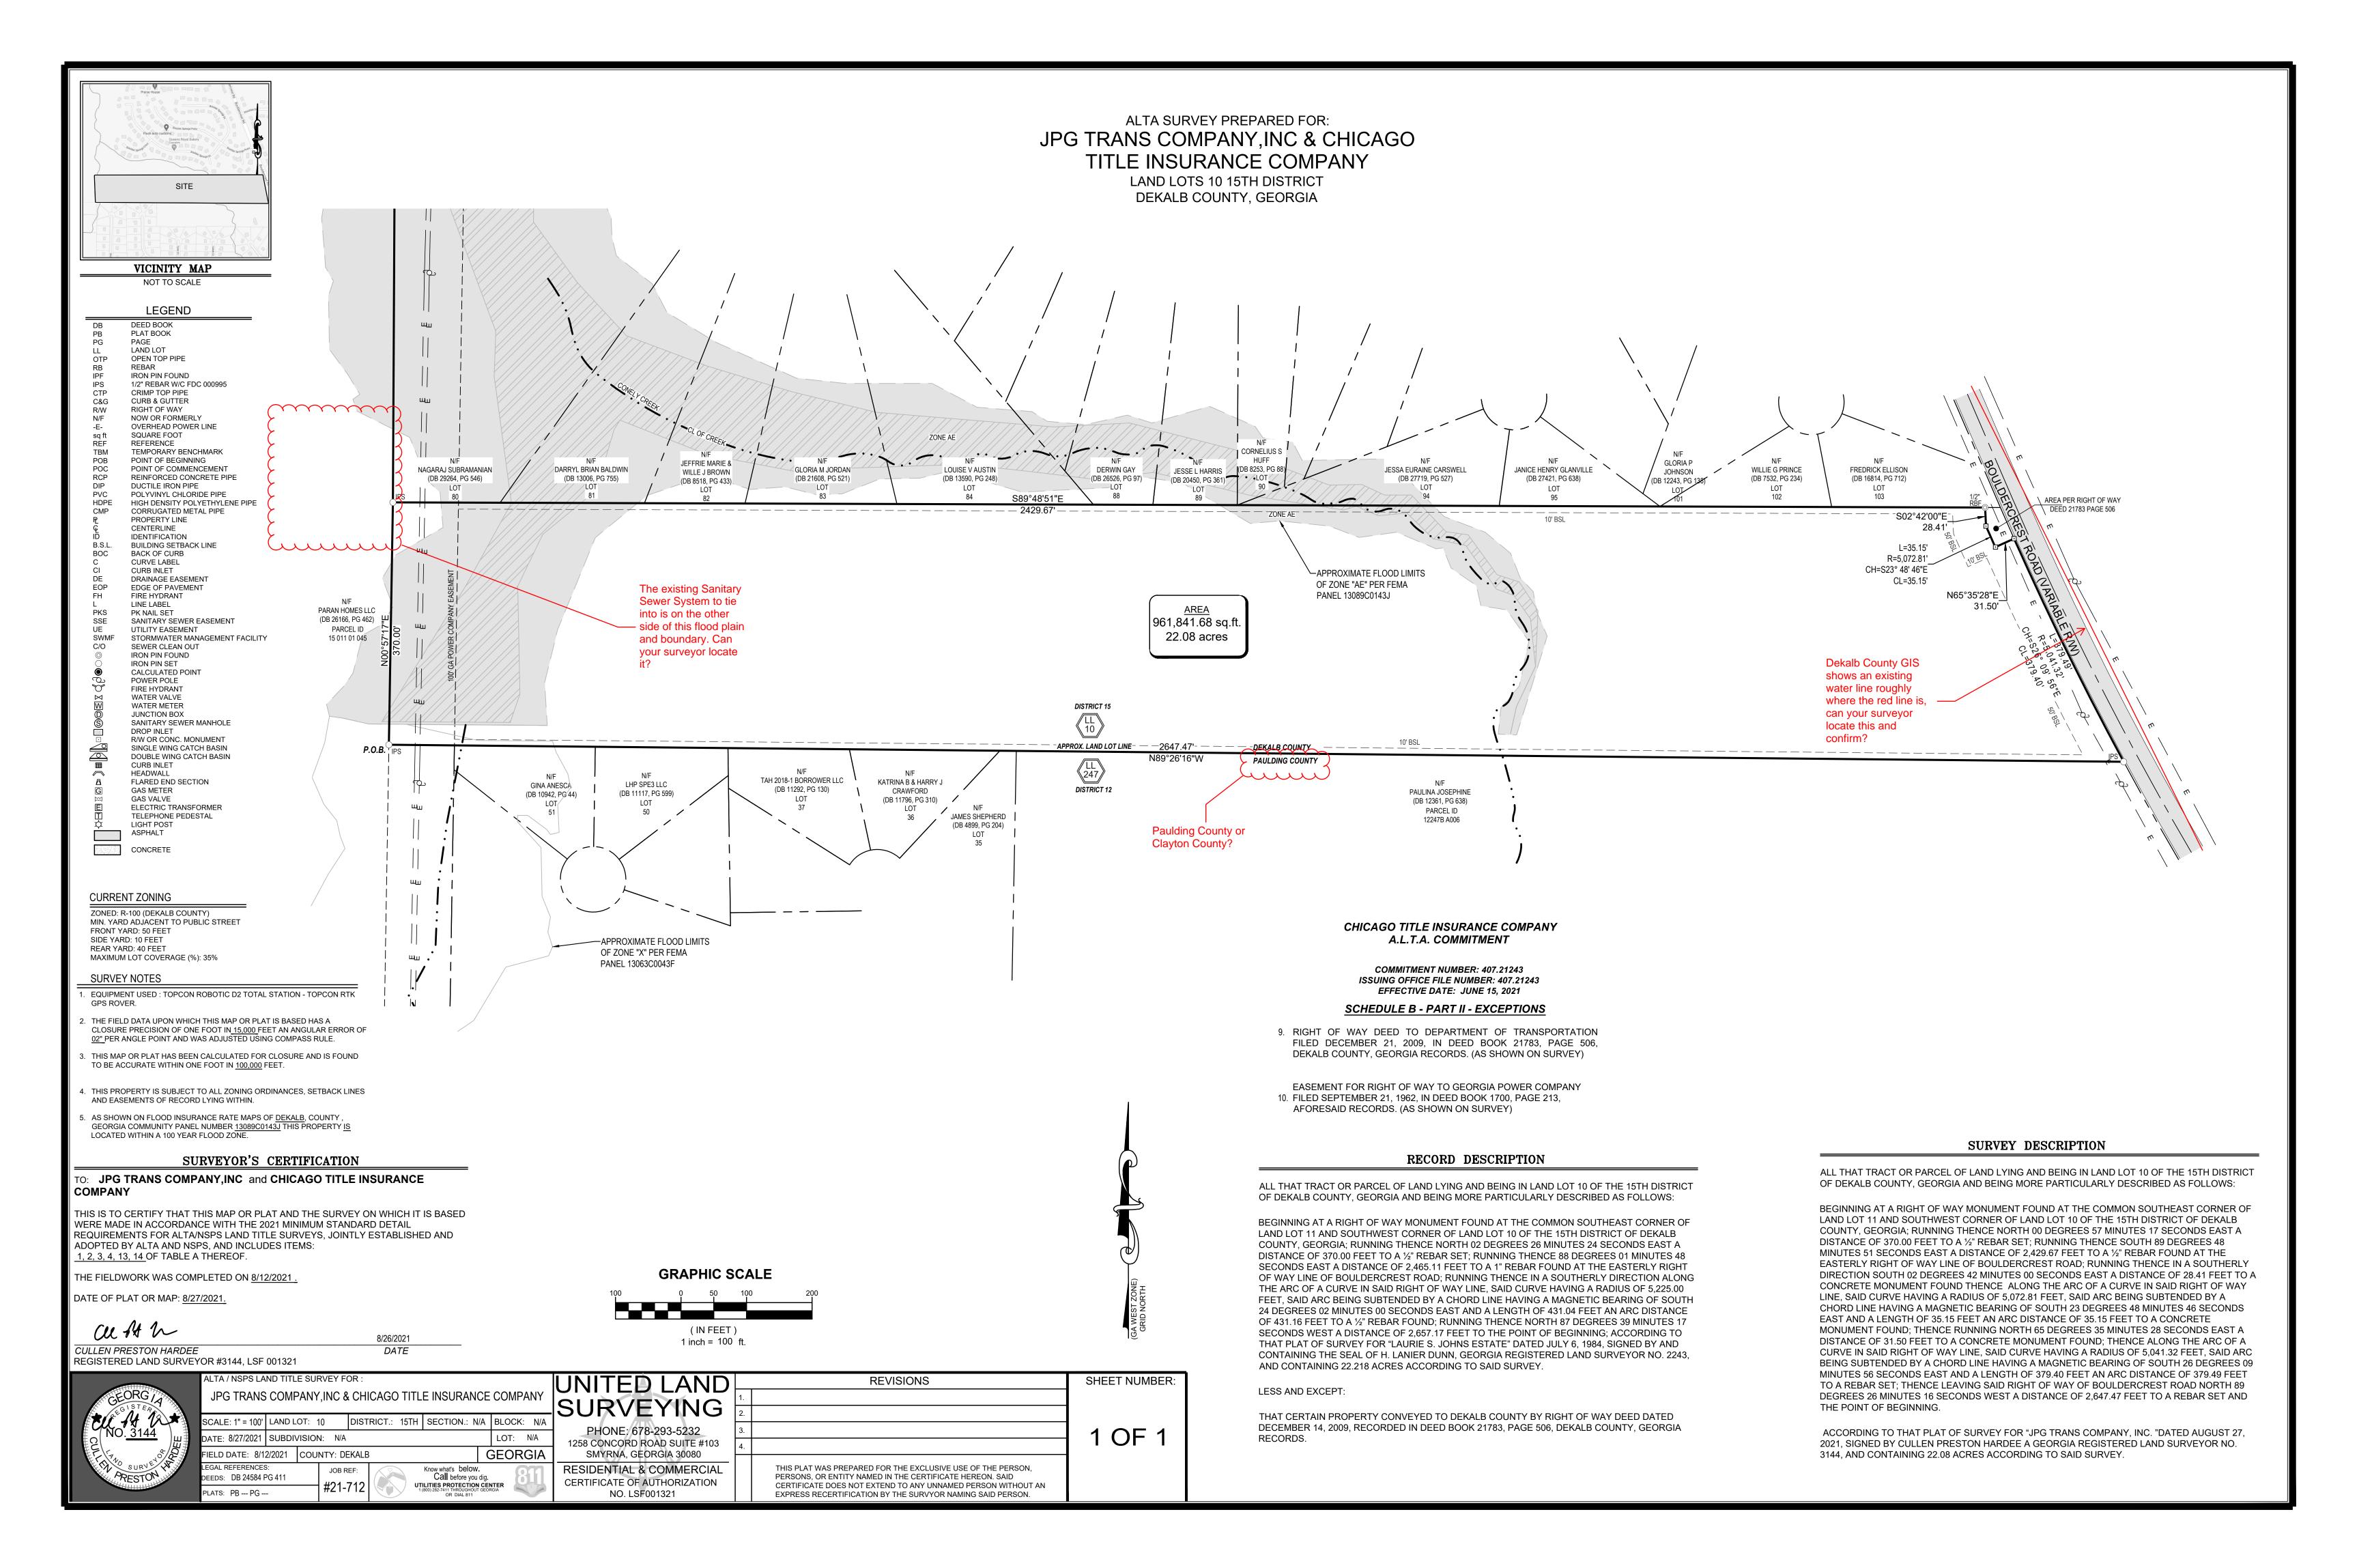

#### **PURPOSE:**

Application of PMZ Developers LLC c/o Battle Law PC to rezone property from Bouldercrest Cedar Grove Moreland Overlay District Tier 5-Corridor1/R-100 (Residential Medium Lot) to RSM (Small Lot Residential Mix) district to allow for single-family detached homes and single-family attached townhomes. The property is located on the west side of Bouldercrest Road, approximately 360 feet south of Boulder Springs Point at 4401 Bouldercrest Road in Ellenwood, Georgia. The property has approximately 400 feet of frontage along Bouldercrest Road, and contains 22.14 acres.

#### **STAFF ANALYSIS**

| Case No.:               | Z-22-1245544                                                                                                                                                                  | Agenda #: D1                             |  |  |  |  |
|-------------------------|-------------------------------------------------------------------------------------------------------------------------------------------------------------------------------|------------------------------------------|--|--|--|--|
| Location/<br>Address:   | The west side of Bouldercrest Road, approximately 360 feet south of Boulder Springs Point at 4401 Bouldercrest Road in Ellenwood, Georgia.                                    | Commission District: 3 Super District: 6 |  |  |  |  |
| Parcel ID:              | 15-010-01-004                                                                                                                                                                 |                                          |  |  |  |  |
| Request:                | To rezone property from Bouldercrest-Cedar Gro<br>5-Corridor 1/R-100 (Residential Medium Lot-100<br>Mix) district to allow for single-family, detached<br>attached townhomes. | ) to RSM (Small Lot Residential          |  |  |  |  |
| Property Owner:         | JPG Trans Company                                                                                                                                                             |                                          |  |  |  |  |
| Applicant/Agent:        | PMZ Developers LLC c/o Battle Law PC                                                                                                                                          |                                          |  |  |  |  |
| Acreage:                | 22.14                                                                                                                                                                         |                                          |  |  |  |  |
| Existing Land Use:      | Vacant land                                                                                                                                                                   |                                          |  |  |  |  |
| Surrounding Properties: | Single-family homes                                                                                                                                                           |                                          |  |  |  |  |
| Adjacent Zoning:        | North: R-100 & RSM South: R-100 East: R-100                                                                                                                                   | West: NS                                 |  |  |  |  |
| Comprehensive Plan:     | SUB (Suburban) Consistent                                                                                                                                                     | Inconsistent X                           |  |  |  |  |