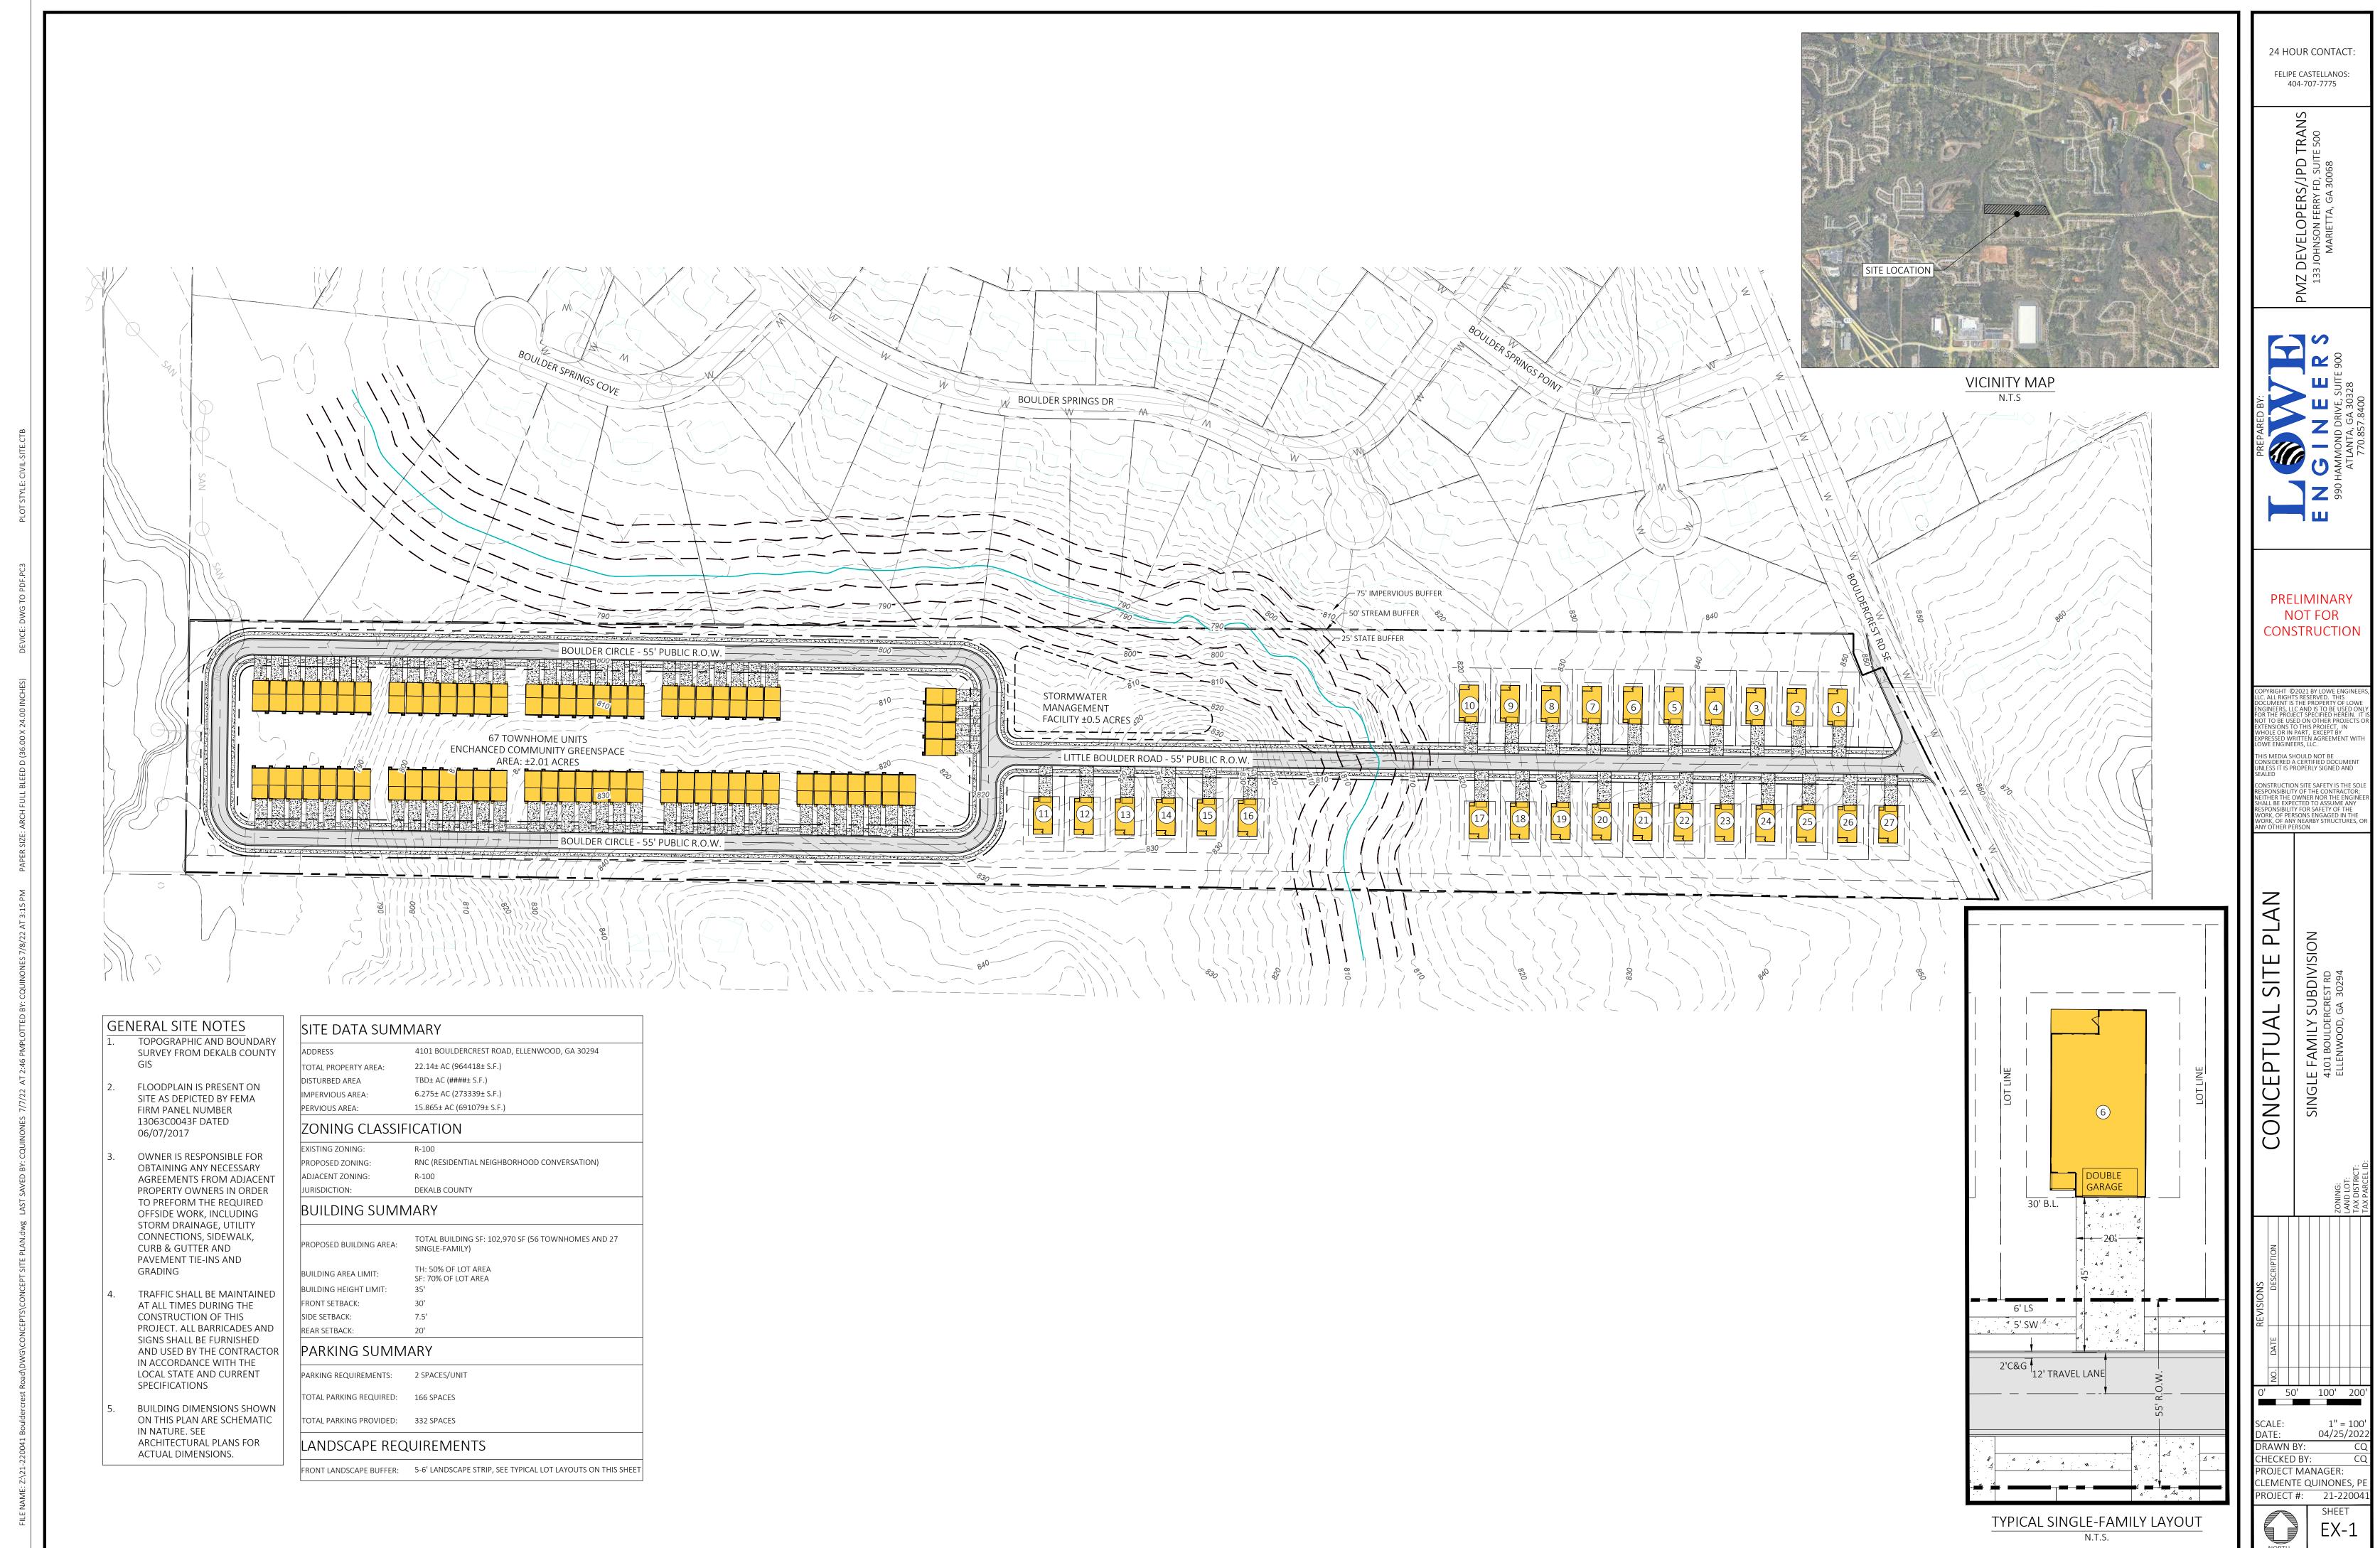

#### **PURPOSE:**

Application of PMZ Developers LLC c/o Battle Law PC to rezone property from Bouldercrest Cedar Grove Moreland Overlay District Tier 5-Corridor1/R-100 (Residential Medium Lot) to RSM (Small Lot Residential Mix) district to allow for single-family detached homes and single-family attached townhomes. The property is located on the west side of Bouldercrest Road, approximately 360 feet south of Boulder Springs Point at 4401 Bouldercrest Road in Ellenwood, Georgia. The property has approximately 400 feet of frontage along Bouldercrest Road, and contains 22.14 acres.

#### **STAFF ANALYSIS**

| Case No.:               | Z-22-1245544                                                                                                                                                                  | Agenda #: D1                             |  |  |  |  |
|-------------------------|-------------------------------------------------------------------------------------------------------------------------------------------------------------------------------|------------------------------------------|--|--|--|--|
| Location/<br>Address:   | The west side of Bouldercrest Road, approximately 360 feet south of Boulder Springs Point at 4401 Bouldercrest Road in Ellenwood, Georgia.                                    | Commission District: 3 Super District: 6 |  |  |  |  |
| Parcel ID:              | 15-010-01-004                                                                                                                                                                 |                                          |  |  |  |  |
| Request:                | To rezone property from Bouldercrest-Cedar Gro<br>5-Corridor 1/R-100 (Residential Medium Lot-100<br>Mix) district to allow for single-family, detached<br>attached townhomes. | ) to RSM (Small Lot Residential          |  |  |  |  |
| Property Owner:         | JPG Trans Company                                                                                                                                                             |                                          |  |  |  |  |
| Applicant/Agent:        | PMZ Developers LLC c/o Battle Law PC                                                                                                                                          |                                          |  |  |  |  |
| Acreage:                | 22.14                                                                                                                                                                         |                                          |  |  |  |  |
| Existing Land Use:      | Vacant land                                                                                                                                                                   |                                          |  |  |  |  |
| Surrounding Properties: | Single-family homes                                                                                                                                                           |                                          |  |  |  |  |
| Adjacent Zoning:        | North: R-100 & RSM South: R-100 East: R-100                                                                                                                                   | West: NS                                 |  |  |  |  |
| Comprehensive Plan:     | SUB (Suburban) Consistent                                                                                                                                                     | Inconsistent X                           |  |  |  |  |

Existing Units/Square Feet: Vacant land

**Proposed Density:** 4.5 units per acre **Existing Density:** NA

Proposed Units/Square Ft.: 42 single-family attached

townhomes and 58 single-family detached homes

#### • Storm Water Management

Compliance with the Georgia Stormwater Management Manual, DeKalb County Code of Ordinances 14-40 for Stormwater Management and 14-42 for Storm Water Quality Control (sections have been amended recently; please request the amended chapter), to include Runoff Reduction Volume where applicable is required as a condition of land development permit approval. Use Volume Three of the G.S.M.M. for best maintenance practices. Use the NOAA Atlas 14 Point Precipitation Data set specific to the site. Recommend Low Impact Development features/ Green Infrastructure be included in the proposed site design to protect as much as practicable the statewaters and special flood hazard areas.

#### • Flood Hazard Area/Wetlands

The presence of FEMA Flood Hazard Area was indicated in the County G.I.S. mapping records for the site; and should be noted in the plans at the time of any land development permit application. Encroachment of flood hazard areas require compliance with Article IV of Chapter 14 and FEMA floodplain regulations

#### • Tributary Buffer

State water buffer was reflected in the G.I.S. records for the site. Typical state waters buffer have a 75' undisturbed stream buffer and land development within the undisturbed creek buffer is prohibited without a variance per DeKalb County Code of Ordinances 14-44.1.