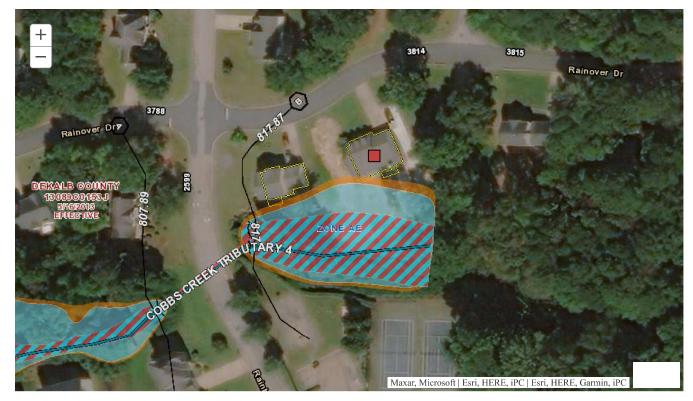

**Location**: The property has approximately 116 feet of street frontage and is located on the south side of Rainover Drive,

approximately 90-feet west of the intersection with Raindrop Court, at 3797 Rainover Drive, Decatur, GA 30034.

Request: Variance from Section 27.2 to reduce the rear yard setback within an RSM (Small Lot Residential Mix) zoning district

from 20-feet to 0-feet to allow an addition to remain as constructed on the property.

#### Variance Analysis:

The applicant has applied for a building permit for an existing two-story rear addition (3106276). The zoning review was failed due to the location of the addition in the 20-foot rear yard setback. The applicant is seeking a variance to receive a permit and bring the existing addition into compliance. Applicant did not provide the measurement from the addition to the property line or the distance the deck extends into the adjacent property. The exact distance will not alter staff report or recommendation.

The strict application of the requirements of this chapter may not deprive the property owner of rights and privileges enjoyed by other property owners. The subject property is located within the RSM (Small Lot Residential Mix) zoning district. This district requires a minimum of 5,000 square feet of lot area and a minimum width of 50-feet. The lot is more than 100 feet wide and has 12,494 square feet of area, it is larger than required by the zoning district. The applicant did not include site-specific hardships in the letter of intent. Although there is topographic change on the site, there do not appear to be extraordinary or exceptional physical conditions pertaining to this property.