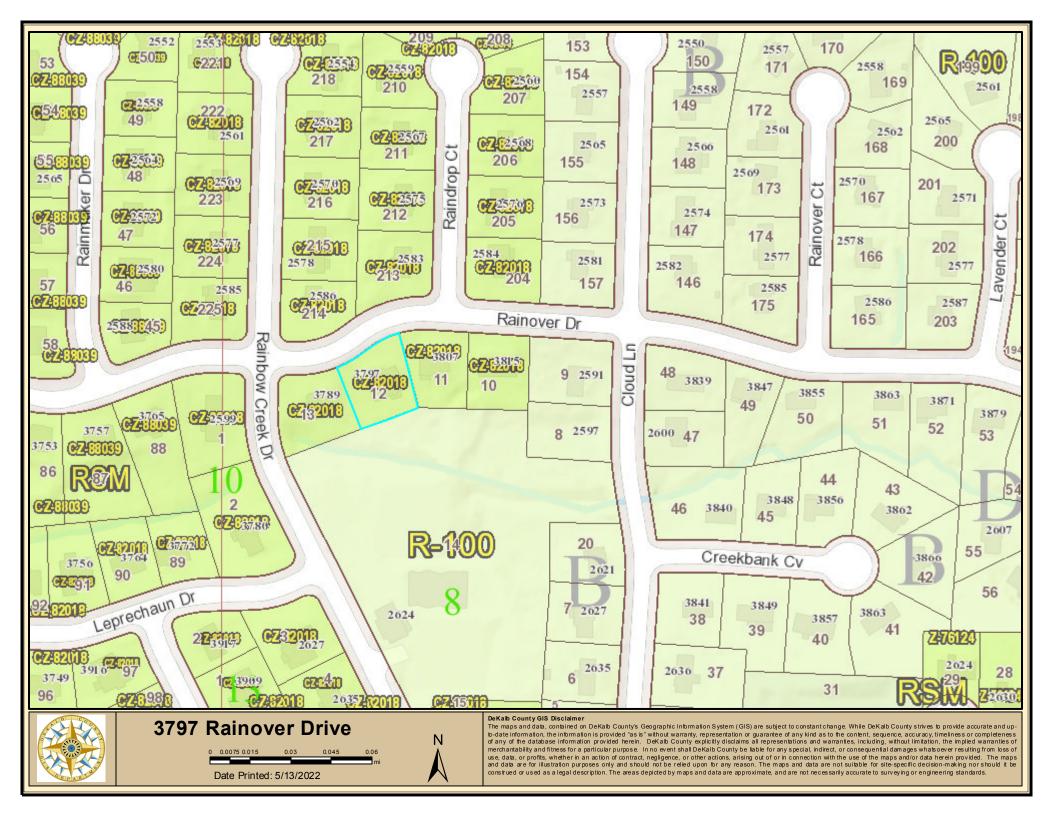

**Location**: The property has approximately 116 feet of street frontage and is located on the south side of Rainover Drive,

approximately 90-feet west of the intersection with Raindrop Court, at 3797 Rainover Drive, Decatur, GA 30034.

The strict application of the requirements of this chapter may not deprive the property owner of rights and privileges enjoyed by other property owners. The subject property is located within the RSM (Small Lot Residential Mix) zoning district. This district requires a minimum of 5,000 square feet of lot area and a minimum width of 50-feet. The lot is more than 100 feet wide and has 12,494 square feet of area, it is larger than required by the zoning district. The applicant did not include site-specific hardships in the letter of intent. Although there is topographic change on the site, there do not appear to be extraordinary or exceptional physical conditions pertaining to this property.