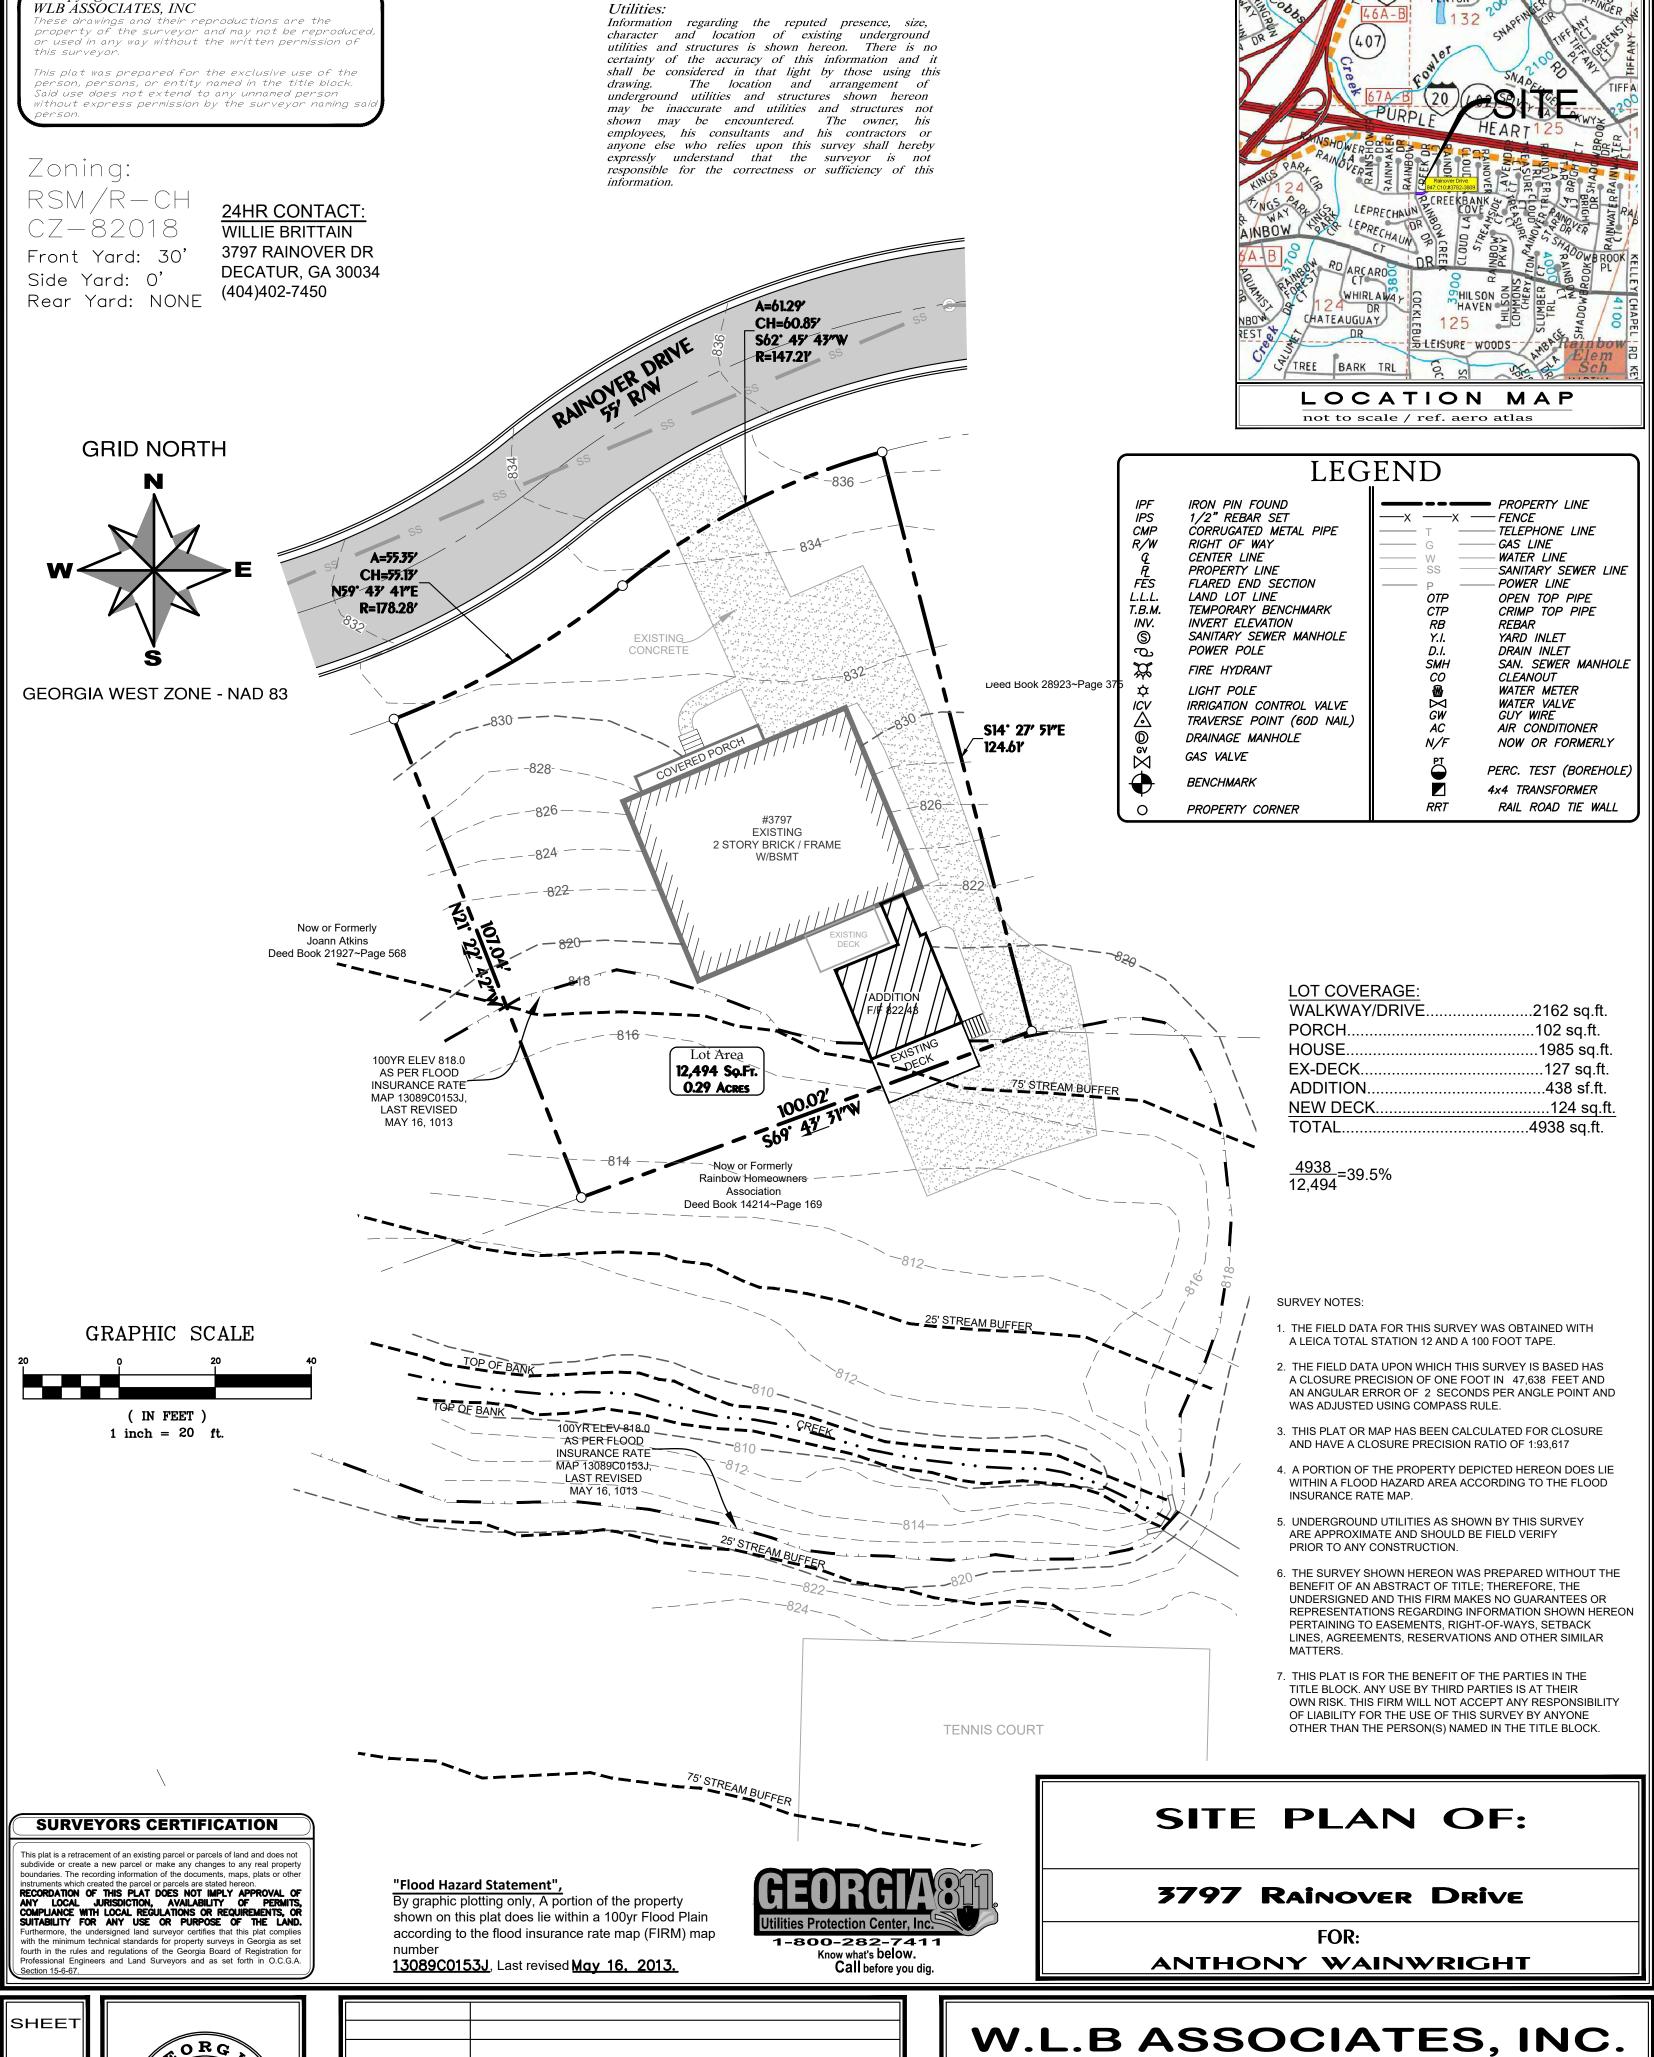

**Location**: The property has approximately 116 feet of street frontage and is located on the south side of Rainover Drive,

approximately 90-feet west of the intersection with Raindrop Court, at 3797 Rainover Drive, Decatur, GA 30034.

Request: Variance from Section 27.2 to reduce the rear yard setback within an RSM (Small Lot Residential Mix) zoning district

from 20-feet to 0-feet to allow an addition to remain as constructed on the property.

#### Variance Analysis:

The applicant has applied for a building permit for an existing two-story rear addition (3106276). The zoning review was failed due to the location of the addition in the 20-foot rear yard setback. The applicant is seeking a variance to receive a permit and bring the existing addition into compliance. Applicant did not provide the measurement from the addition to the property line or the distance the deck extends into the adjacent property. The exact distance will not alter staff report or recommendation.

The strict application of the requirements of this chapter may not deprive the property owner of rights and privileges enjoyed by other property owners. The subject property is located within the RSM (Small Lot Residential Mix) zoning district. This district requires a minimum of 5,000 square feet of lot area and a minimum width of 50-feet. The lot is more than 100 feet wide and has 12,494 square feet of area, it is larger than required by the zoning district. The applicant did not include site-specific hardships in the letter of intent. Although there is topographic change on the site, there do not appear to be extraordinary or exceptional physical conditions pertaining to this property.

The requested variance may go beyond the minimum necessary to afford relief and may constitute a grant of special privilege inconsistent with the limitations upon other properties in RSM Zoning District. Given the setbacks and lot coverage allowances for single-family detached homes at this location within RSM, it appears an addition of similar size could be built within the setbacks on this property on the western side of the existing building.

3. The grant of the variance will not be materially detrimental to the public welfare or injurious to the property or improvements in the zoning district in which the subject property is located:

Granting the variance may be materially detrimental to the public welfare or injurious to the property or improvements in the zoning district. The deck on the addition extends over the property line and the structure was completed without a permit, precluding any inspections during the construction process.

#### **FINAL STAFF ANALYSIS:**

While there are topographic issues on the lot, it appears there may be space in the side yard where an addition could be located and the strict application of the requirements of this chapter may not deprive the property owner of rights and privileges enjoyed by other property owners. In addition, the request may go beyond the minimum necessary and may be materially detrimental to the public welfare or injurious to the property or improvements in the zoning district because the addition, as constructed, extends into an adjacent property.