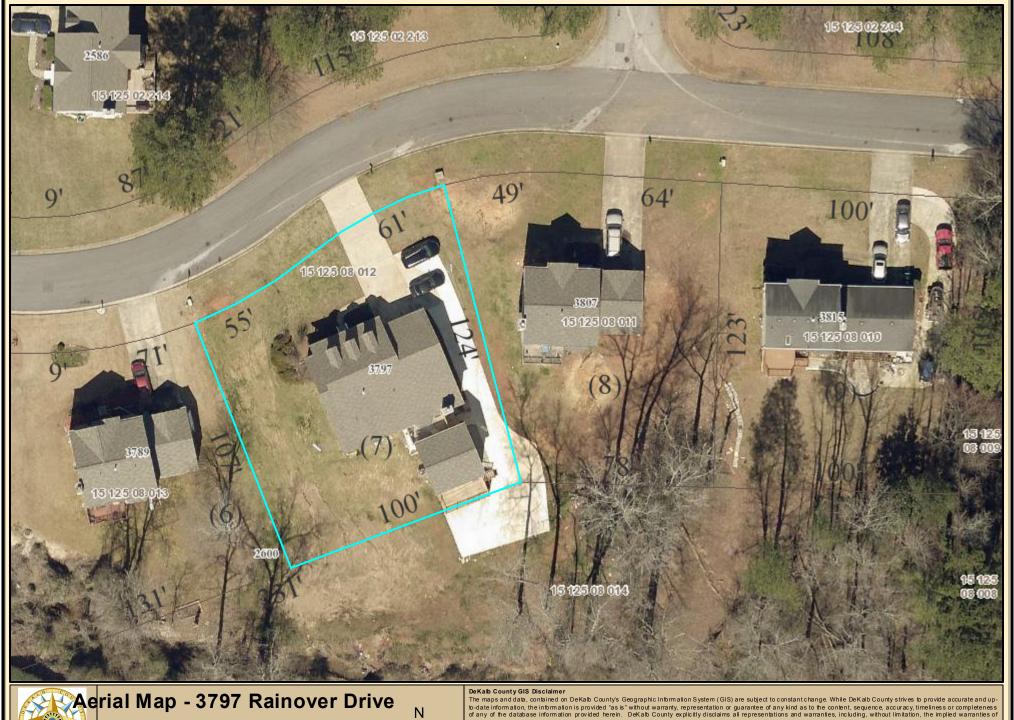

**Location**: The property has approximately 116 feet of street frontage and is located on the south side of Rainover Drive,

approximately 90-feet west of the intersection with Raindrop Court, at 3797 Rainover Drive, Decatur, GA 30034.

Request: Variance from Section 27.2 to reduce the rear yard setback within an RSM (Small Lot Residential Mix) zoning district

from 20-feet to 0-feet to allow an addition to remain as constructed on the property.

#### Variance Analysis:

The applicant has applied for a building permit for an existing two-story rear addition (3106276). The zoning review was failed due to the location of the addition in the 20-foot rear yard setback. The applicant is seeking a variance to receive a permit and bring the existing addition into compliance. Applicant did not provide the measurement from the addition to the property line or the distance the deck extends into the adjacent property. The exact distance will not alter staff report or recommendation.

The strict application of the requirements of this chapter may not deprive the property owner of rights and privileges enjoyed by other property owners. The subject property is located within the RSM (Small Lot Residential Mix) zoning district. This district requires a minimum of 5,000 square feet of lot area and a minimum width of 50-feet. The lot is more than 100 feet wide and has 12,494 square feet of area, it is larger than required by the zoning district. The applicant did not include site-specific hardships in the letter of intent. Although there is topographic change on the site, there do not appear to be extraordinary or exceptional physical conditions pertaining to this property.

The requested variance may go beyond the minimum necessary to afford relief and may constitute a grant of special privilege inconsistent with the limitations upon other properties in RSM Zoning District. Given the setbacks and lot coverage allowances for single-family detached homes at this location within RSM, it appears an addition of similar size could be built within the setbacks on this property on the western side of the existing building.

#### **FINAL STAFF ANALYSIS:**

While there are topographic issues on the lot, it appears there may be space in the side yard where an addition could be located and the strict application of the requirements of this chapter may not deprive the property owner of rights and privileges enjoyed by other property owners. In addition, the request may go beyond the minimum necessary and may be materially detrimental to the public welfare or injurious to the property or improvements in the zoning district because the addition, as constructed, extends into an adjacent property.