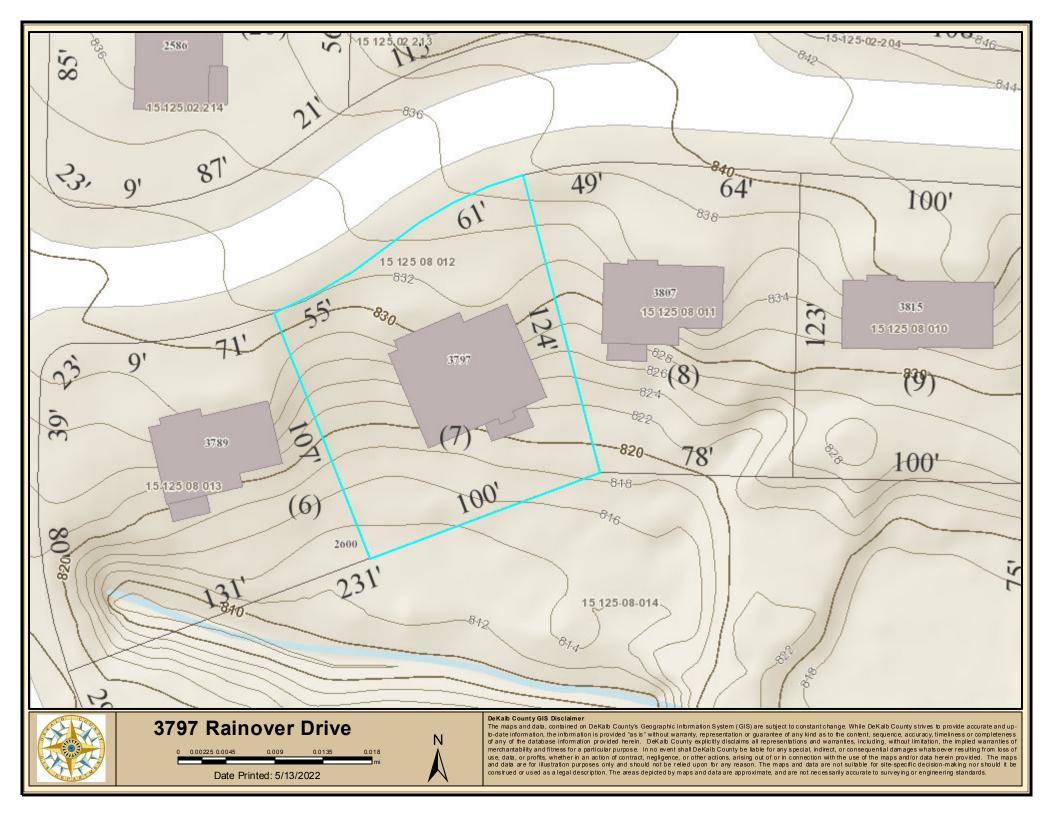

**Location**: The property has approximately 116 feet of street frontage and is located on the south side of Rainover Drive,

approximately 90-feet west of the intersection with Raindrop Court, at 3797 Rainover Drive, Decatur, GA 30034.

The strict application of the requirements of this chapter may not deprive the property owner of rights and privileges enjoyed by other property owners. The subject property is located within the RSM (Small Lot Residential Mix) zoning district. This district requires a minimum of 5,000 square feet of lot area and a minimum width of 50-feet. The lot is more than 100 feet wide and has 12,494 square feet of area, it is larger than required by the zoning district. The applicant did not include site-specific hardships in the letter of intent. Although there is topographic change on the site, there do not appear to be extraordinary or exceptional physical conditions pertaining to this property.

The requested variance may go beyond the minimum necessary to afford relief and may constitute a grant of special privilege inconsistent with the limitations upon other properties in RSM Zoning District. Given the setbacks and lot coverage allowances for single-family detached homes at this location within RSM, it appears an addition of similar size could be built within the setbacks on this property on the western side of the existing building.

#### **FINAL STAFF ANALYSIS:**

While there are topographic issues on the lot, it appears there may be space in the side yard where an addition could be located and the strict application of the requirements of this chapter may not deprive the property owner of rights and privileges enjoyed by other property owners. In addition, the request may go beyond the minimum necessary and may be materially detrimental to the public welfare or injurious to the property or improvements in the zoning district because the addition, as constructed, extends into an adjacent property.