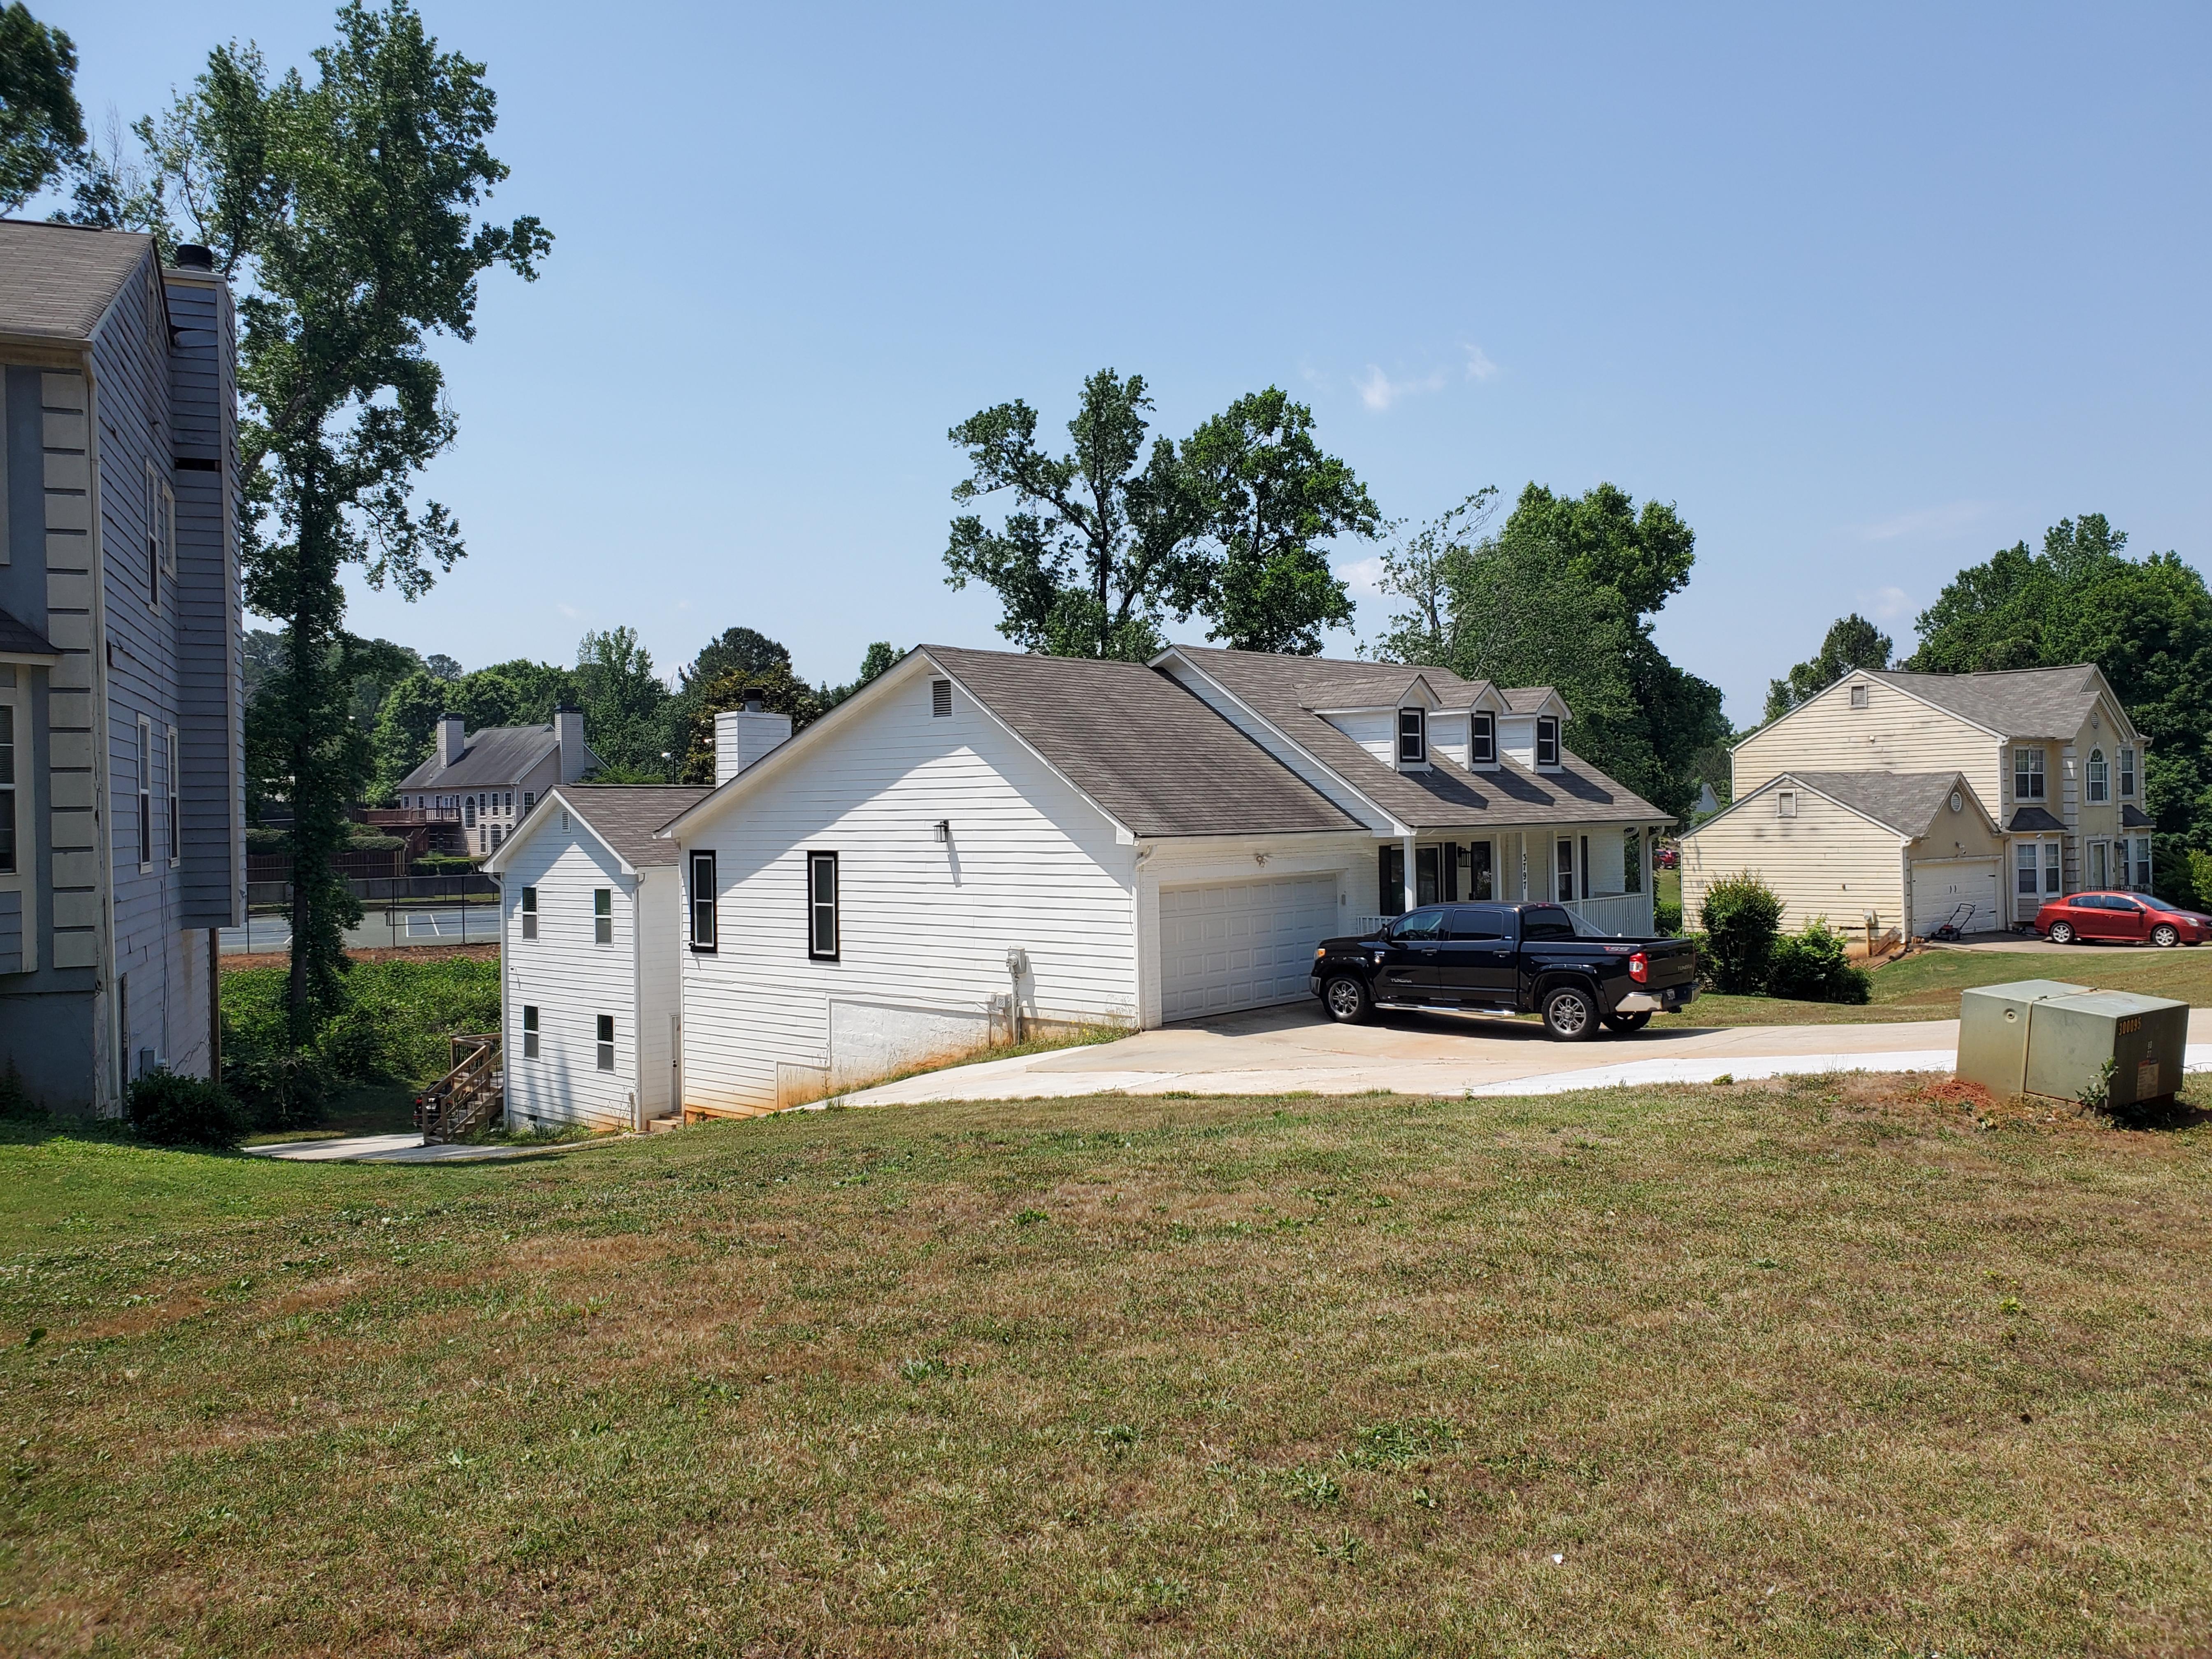

#### Variance Analysis:

The applicant has applied for a building permit for an existing two-story rear addition (3106276). The zoning review was failed due to the location of the addition in the 20-foot rear yard setback. The applicant is seeking a variance to receive a permit and bring the existing addition into compliance. Applicant did not provide the measurement from the addition to the property line or the distance the deck extends into the adjacent property. The exact distance will not alter staff report or recommendation.

3. The grant of the variance will not be materially detrimental to the public welfare or injurious to the property or improvements in the zoning district in which the subject property is located:

Granting the variance may be materially detrimental to the public welfare or injurious to the property or improvements in the zoning district. The deck on the addition extends over the property line and the structure was completed without a permit, precluding any inspections during the construction process.

#### **FINAL STAFF ANALYSIS:**

While there are topographic issues on the lot, it appears there may be space in the side yard where an addition could be located and the strict application of the requirements of this chapter may not deprive the property owner of rights and privileges enjoyed by other property owners. In addition, the request may go beyond the minimum necessary and may be materially detrimental to the public welfare or injurious to the property or improvements in the zoning district because the addition, as constructed, extends into an adjacent property.