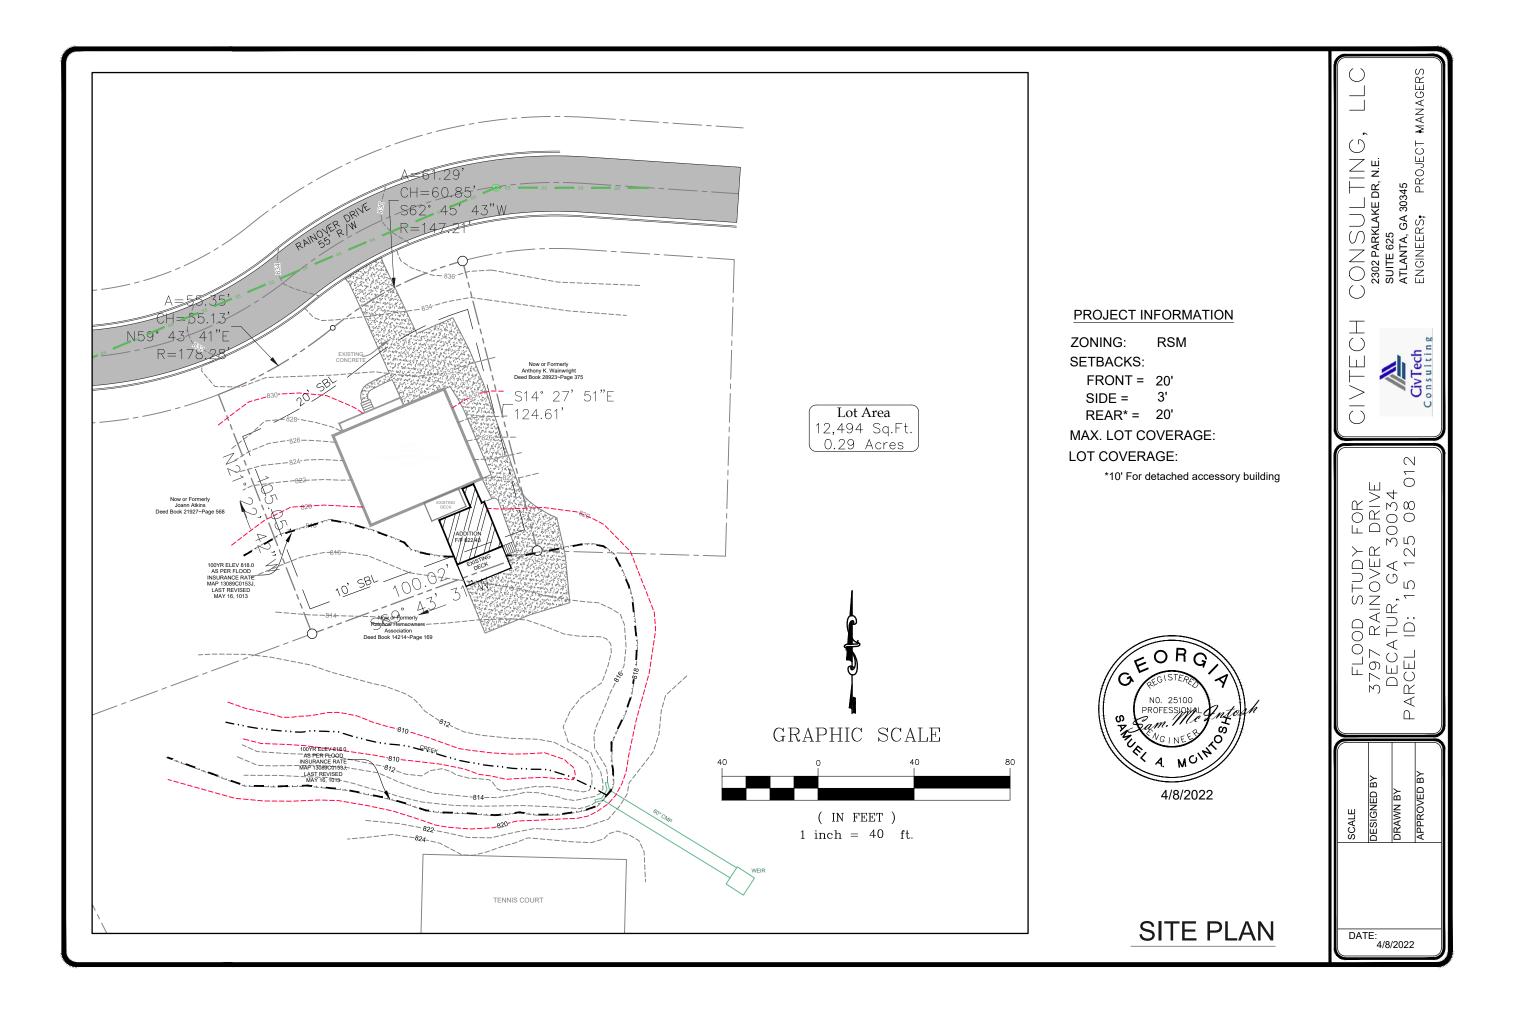

Request: Variance from Section 27.2 to reduce the rear yard setback within an RSM (Small Lot Residential Mix) zoning district

from 20-feet to 0-feet to allow an addition to remain as constructed on the property.

#### Variance Analysis:

The applicant has applied for a building permit for an existing two-story rear addition (3106276). The zoning review was failed due to the location of the addition in the 20-foot rear yard setback. The applicant is seeking a variance to receive a permit and bring the existing addition into compliance. Applicant did not provide the measurement from the addition to the property line or the distance the deck extends into the adjacent property. The exact distance will not alter staff report or recommendation.

The strict application of the requirements of this chapter may not deprive the property owner of rights and privileges enjoyed by other property owners. The subject property is located within the RSM (Small Lot Residential Mix) zoning district. This district requires a minimum of 5,000 square feet of lot area and a minimum width of 50-feet. The lot is more than 100 feet wide and has 12,494 square feet of area, it is larger than required by the zoning district. The applicant did not include site-specific hardships in the letter of intent. Although there is topographic change on the site, there do not appear to be extraordinary or exceptional physical conditions pertaining to this property.

The requested variance may go beyond the minimum necessary to afford relief and may constitute a grant of special privilege inconsistent with the limitations upon other properties in RSM Zoning District. Given the setbacks and lot coverage allowances for single-family detached homes at this location within RSM, it appears an addition of similar size could be built within the setbacks on this property on the western side of the existing building.

3. The grant of the variance will not be materially detrimental to the public welfare or injurious to the property or improvements in the zoning district in which the subject property is located:

Granting the variance may be materially detrimental to the public welfare or injurious to the property or improvements in the zoning district. The deck on the addition extends over the property line and the structure was completed without a permit, precluding any inspections during the construction process.

#### **FINAL STAFF ANALYSIS:**

While there are topographic issues on the lot, it appears there may be space in the side yard where an addition could be located and the strict application of the requirements of this chapter may not deprive the property owner of rights and privileges enjoyed by other property owners. In addition, the request may go beyond the minimum necessary and may be materially detrimental to the public welfare or injurious to the property or improvements in the zoning district because the addition, as constructed, extends into an adjacent property.