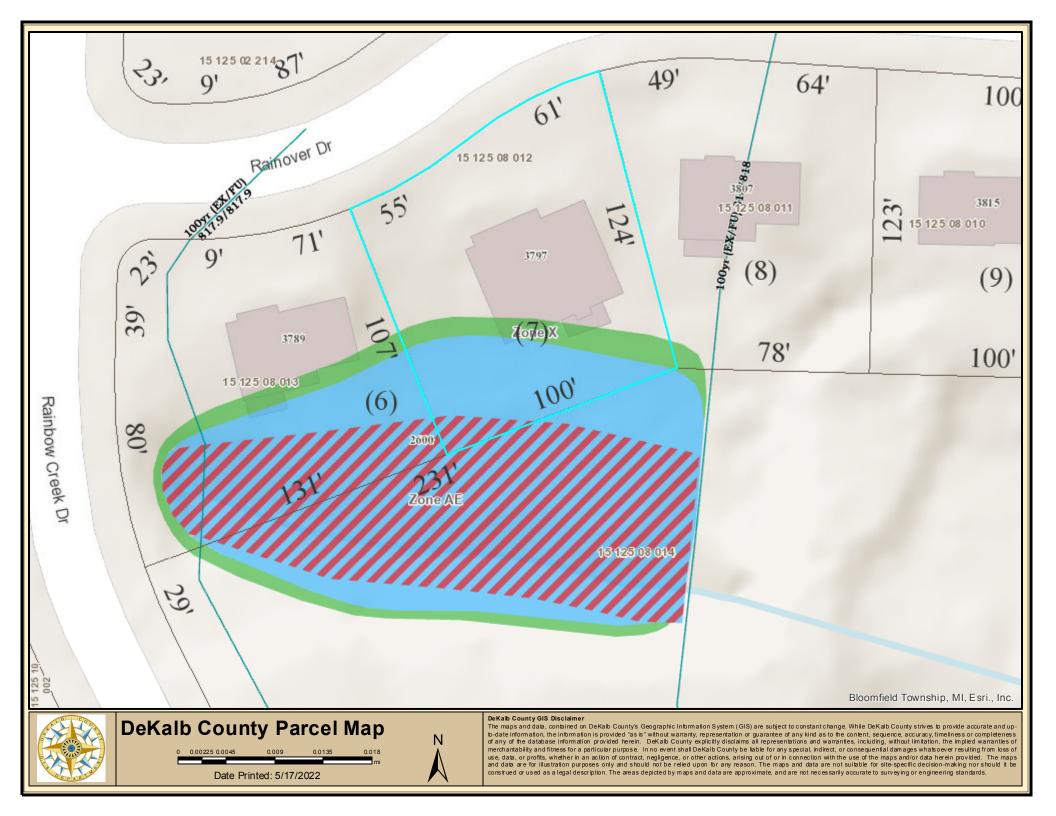

**Location**: The property has approximately 116 feet of street frontage and is located on the south side of Rainover Drive,

approximately 90-feet west of the intersection with Raindrop Court, at 3797 Rainover Drive, Decatur, GA 30034.

The strict application of the requirements of this chapter may not deprive the property owner of rights and privileges enjoyed by other property owners. The subject property is located within the RSM (Small Lot Residential Mix) zoning district. This district requires a minimum of 5,000 square feet of lot area and a minimum width of 50-feet. The lot is more than 100 feet wide and has 12,494 square feet of area, it is larger than required by the zoning district. The applicant did not include site-specific hardships in the letter of intent. Although there is topographic change on the site, there do not appear to be extraordinary or exceptional physical conditions pertaining to this property.

The requested variance may go beyond the minimum necessary to afford relief and may constitute a grant of special privilege inconsistent with the limitations upon other properties in RSM Zoning District. Given the setbacks and lot coverage allowances for single-family detached homes at this location within RSM, it appears an addition of similar size could be built within the setbacks on this property on the western side of the existing building.

4. The literal interpretation and strict application of the applicable provisions or requirements of this chapter would cause undue and unnecessary hardship:

Strict application of the provisions and requirements of this chapter may not cause an undue and unnecessary hardship. There appear to be other location on the property to locate an addition that would be within the required setbacks.