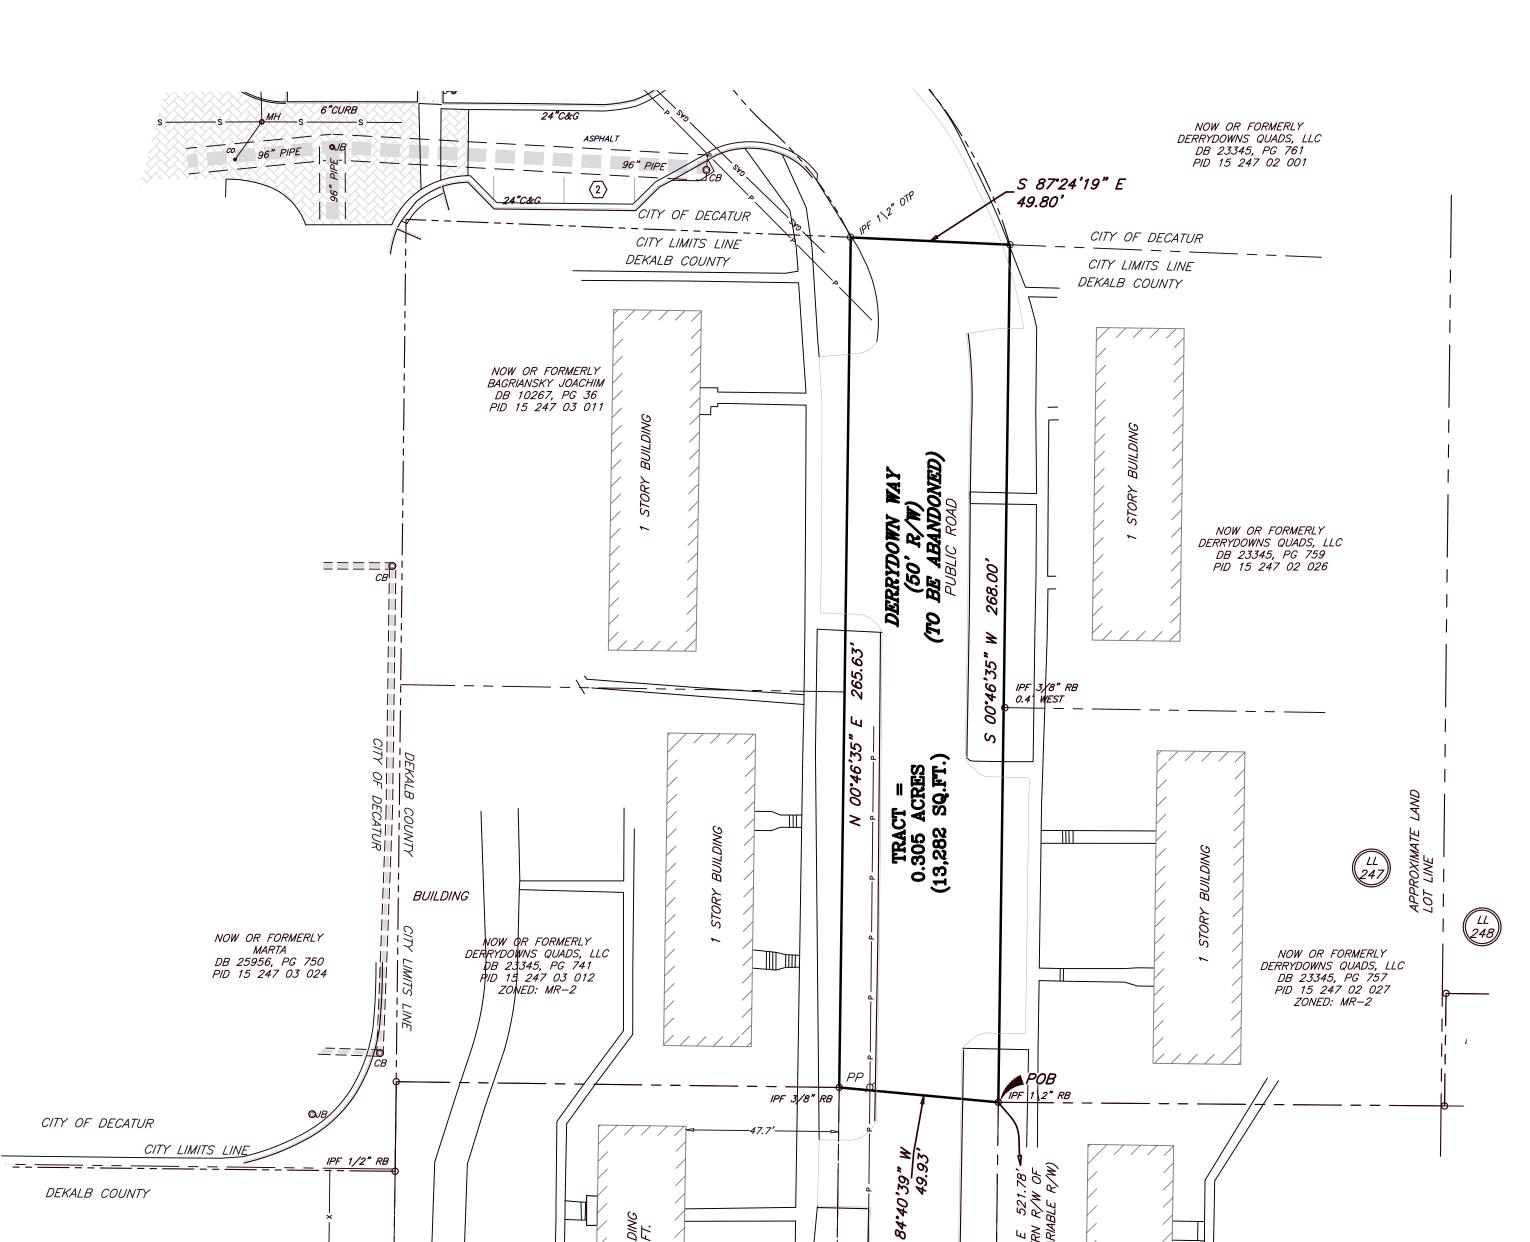

## Parcels Owned:

• 745 Arcadia Avenue (Parcel ID 15 248 06 012) Zoned: MR-2

• 751 Arcadia Avenue (Parcel ID 15 248 06 011) Zoned: MR-2

• 757 Arcadia Avenue (Parcel ID 15 248 06 010) Zoned: R-75

• 763 Arcadia Avenue (Parcel ID 15 248 06 009) Zoned: R-75

• 767 Arcadia Avenue (Parcel ID 15 248 06 008) Zoned: MR-2

• 769 Arcadia Avenue (Parcel ID 15 248 06 025) Zoned: MR-2

• 775 Arcadia Avenue (Parcel ID 15 248 06 007) Zoned: MR-2

• 781 Arcadia Avenue (Parcel ID 15 248 06 006) Zoned: MR-2

• 787 Arcadia Avenue (Parcel ID 15 248 06 005) Zoned: MR-2

#### Parcels Owned:

- 747 Derrydown Way (Parcel ID 15 247 03 013) Zoned: MR-2
- 759 Derrydown Way (Parcel ID 15 247 03 014) Zoned: MR-2
- 771 Derrydown Way (Parcel ID 15 247 03 015) Zoned: MR-2
- 783 Derrydown Way (Parcel ID 15 247 03 016) Zoned: MR-2
- 746 Derrydown Way (Parcel ID 15 247 02 028) Zoned: MR-2
- 758 Derrydown Way (Parcel ID 15 247 02 029) Zoned: MR-2
- 770 Derrydown Way (Parcel ID 15 247 02 030) Zoned: MR-2
- 782 Derrydown Way (Parcel ID 15 247 02 031) Zoned: MR-2

# Parcels Owned:

- 759 Derrydown Way (Parcel ID 15 247 03 014) (Co-Owner with Derrydown Quads, LLC)
- 783 Derrydown Way (Parcel ID 15 247 03 016) (Co-Owner with Derrydown Quads, LLC)