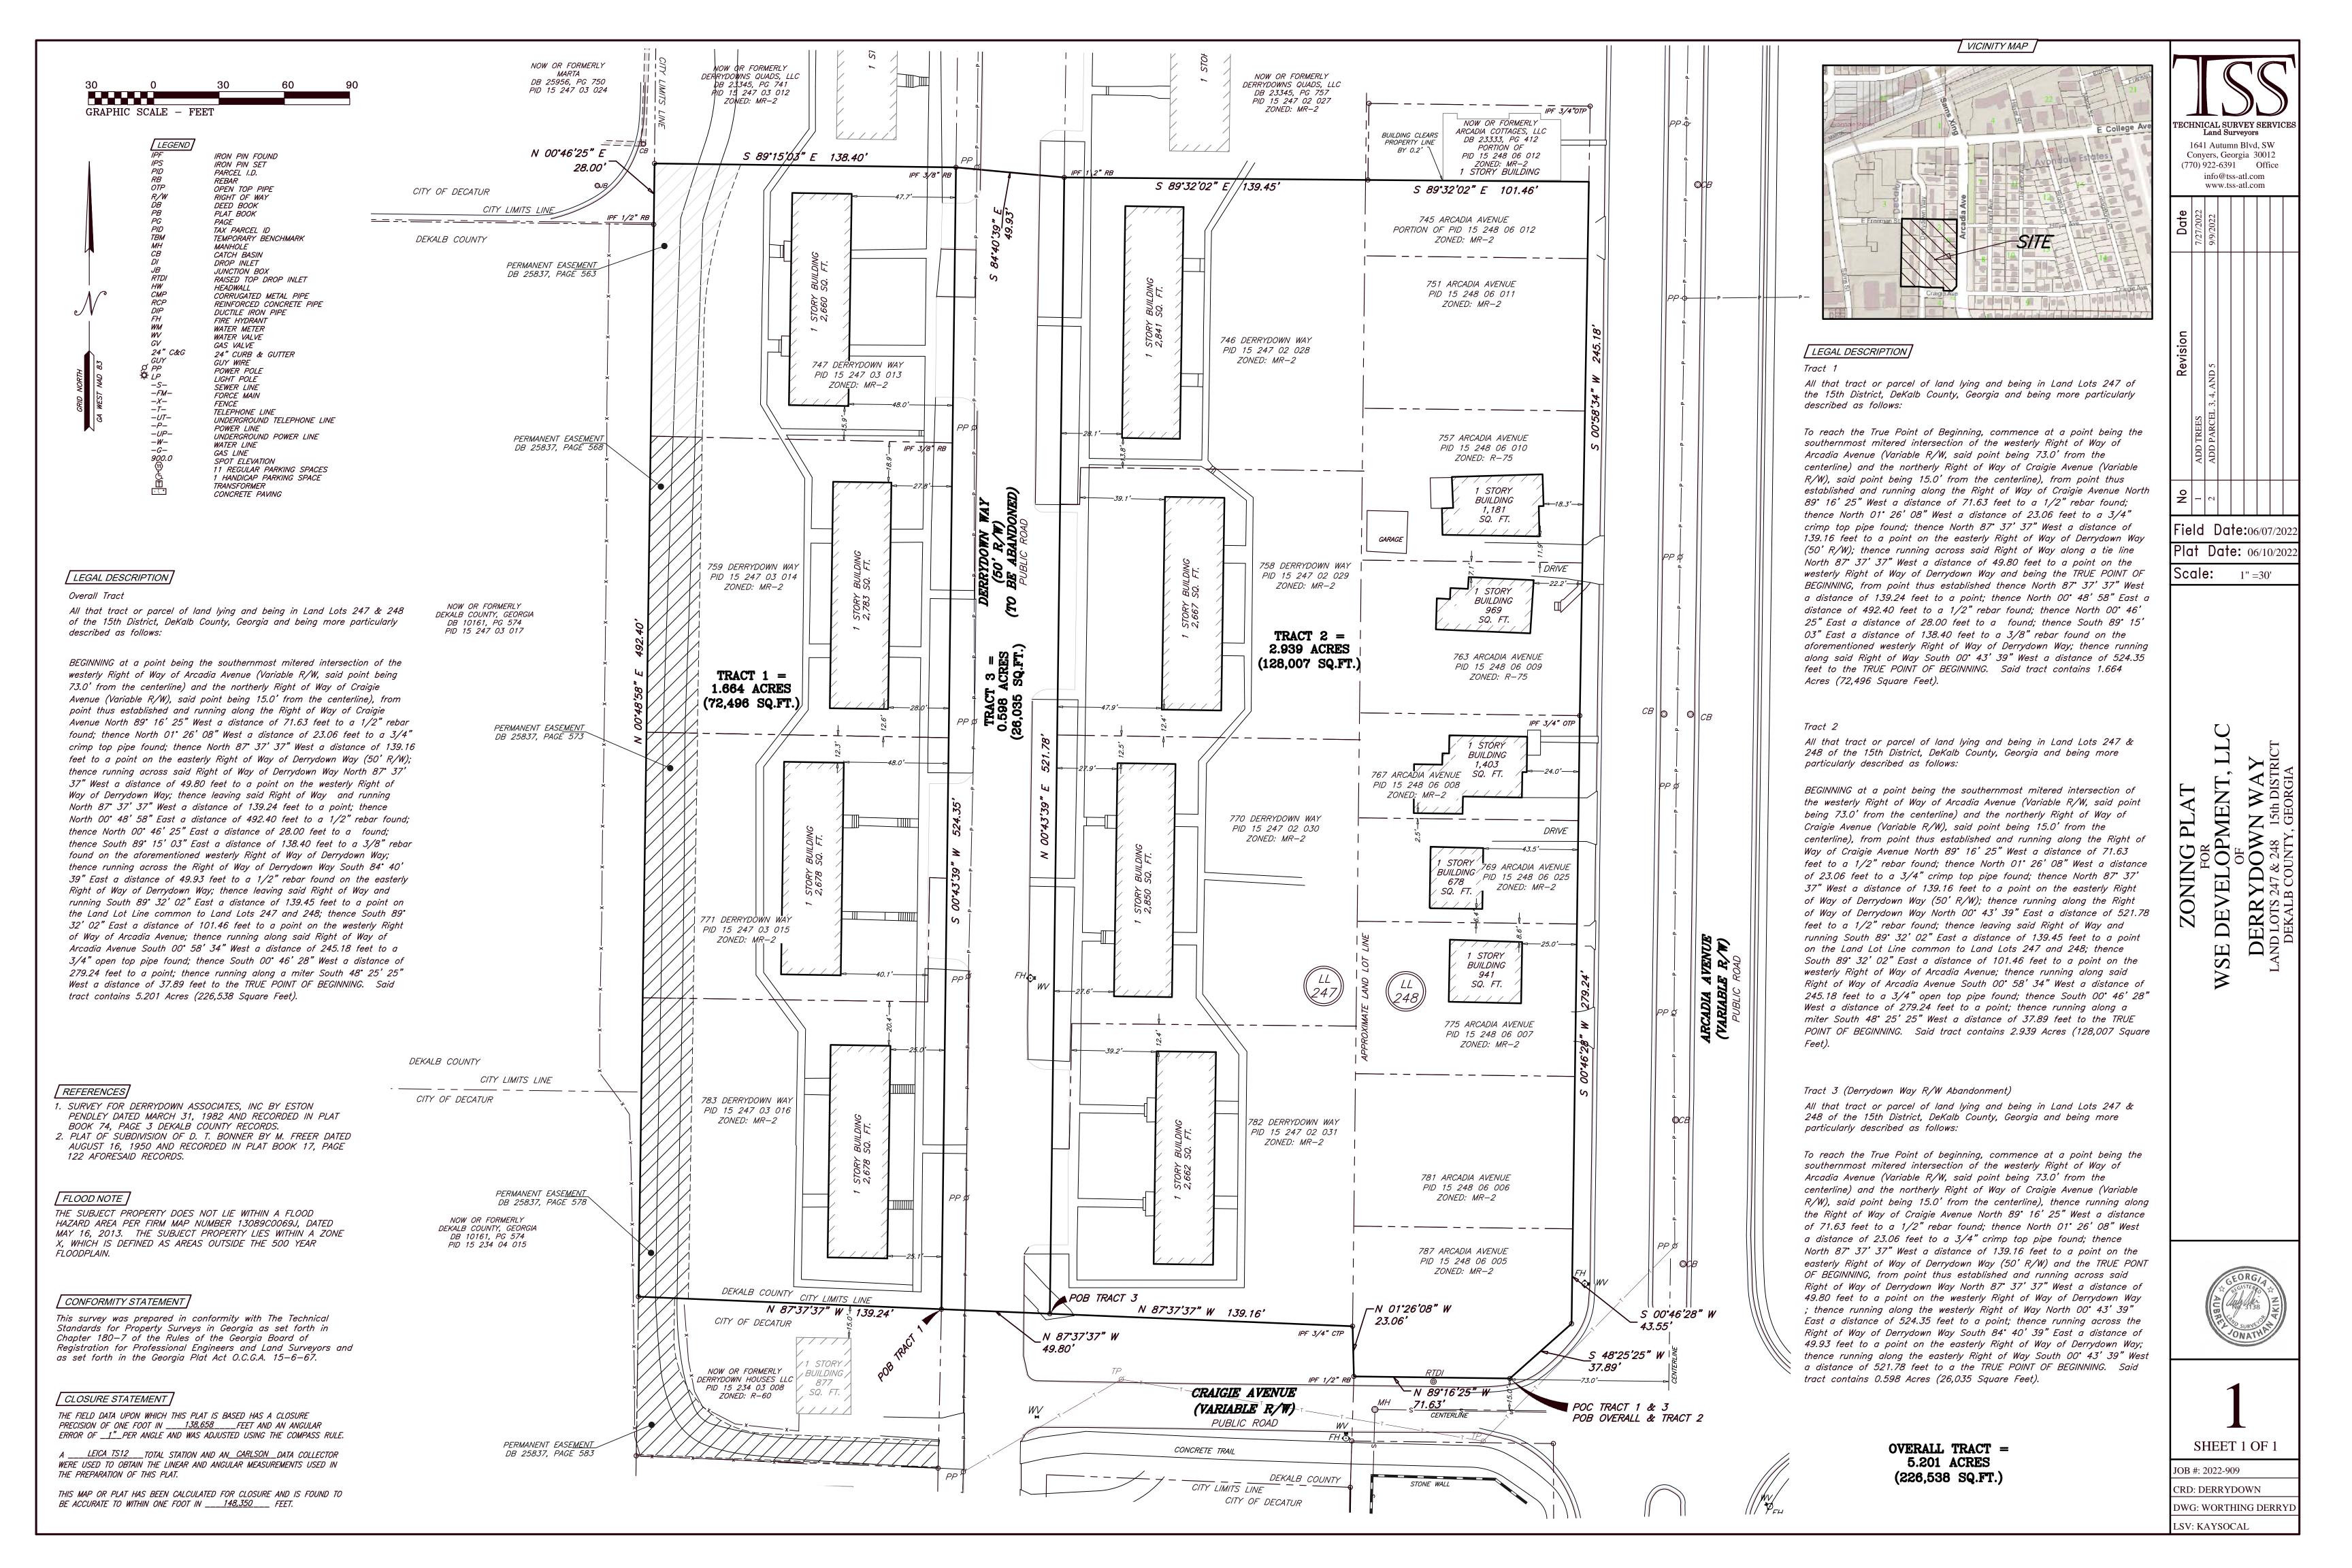

ross the Right of Way of Derrydown Way South 84° 40' 39" East a distance of 49.93 feet to a 1/2" rebar found on the easterly Right of Way of Derrydown Way; thence leaving said Right of Way and running South 89° 32' 02" East a distance of 139.45 feet to a point on the Land Lot Line common to Land Lots 247 and 248; thence South 89° 32' 02" East a distance of 101.46 feet to a point on the westerly Right of Way of Arcadia Avenue; thence running along said Right of Way of Arcadia Avenue South 00° 58' 34" West a distance of 245.18 feet to a 3/4" open top pipe found; thence South 00° 46' 28" West a distance of 279.24 feet to a point; thence running along a miter South 48° 25' 25" West a distance of 37.89 feet to the TRUE POINT OF BEGINNING. Said tract contains 5.201 Acres (226,538 Square Feet).



# Derrydown Way Right-of-Way Abandonment Plat and Legal Description





1. SURVEY FOR DERRYDOWN ASSOCIATES, INC BY ESTON PENDLEY DATED MARCH 31, 1982 AND RECORDED IN PLAT BOOK 74, PAGE 3 DEKALB COUNTY RECORDS. 2. PLAT OF SUBDIVISION OF D. T. BONNER BY M. FREER DATED AUGUST 16, 1950 AND RECORDED IN PLAT BOOK 17, PAGE 122 AFORESAID RECORDS.

# | FLOOD NOTE |

THE SUBJECT PROPERTY DOES NOT LIE WITHIN A FLOOD HAZARD AREA PER FIRM MAP NUMBER 13089C0069J, DATED MAY 16, 2013. THE SUBJECT PROPERTY LIES WITHIN A ZONE X, WHICH IS DEFINED AS AREAS OUTSIDE THE 500 YEAR FLOODPLAIN.

# CONFORMITY STATEMENT |

This survey was prepared in conformity with The Technical Standards for Property Surveys in Georgia as set forth in Chapter 180-7 of the Rules of the Georgia Board of Registration for Profession