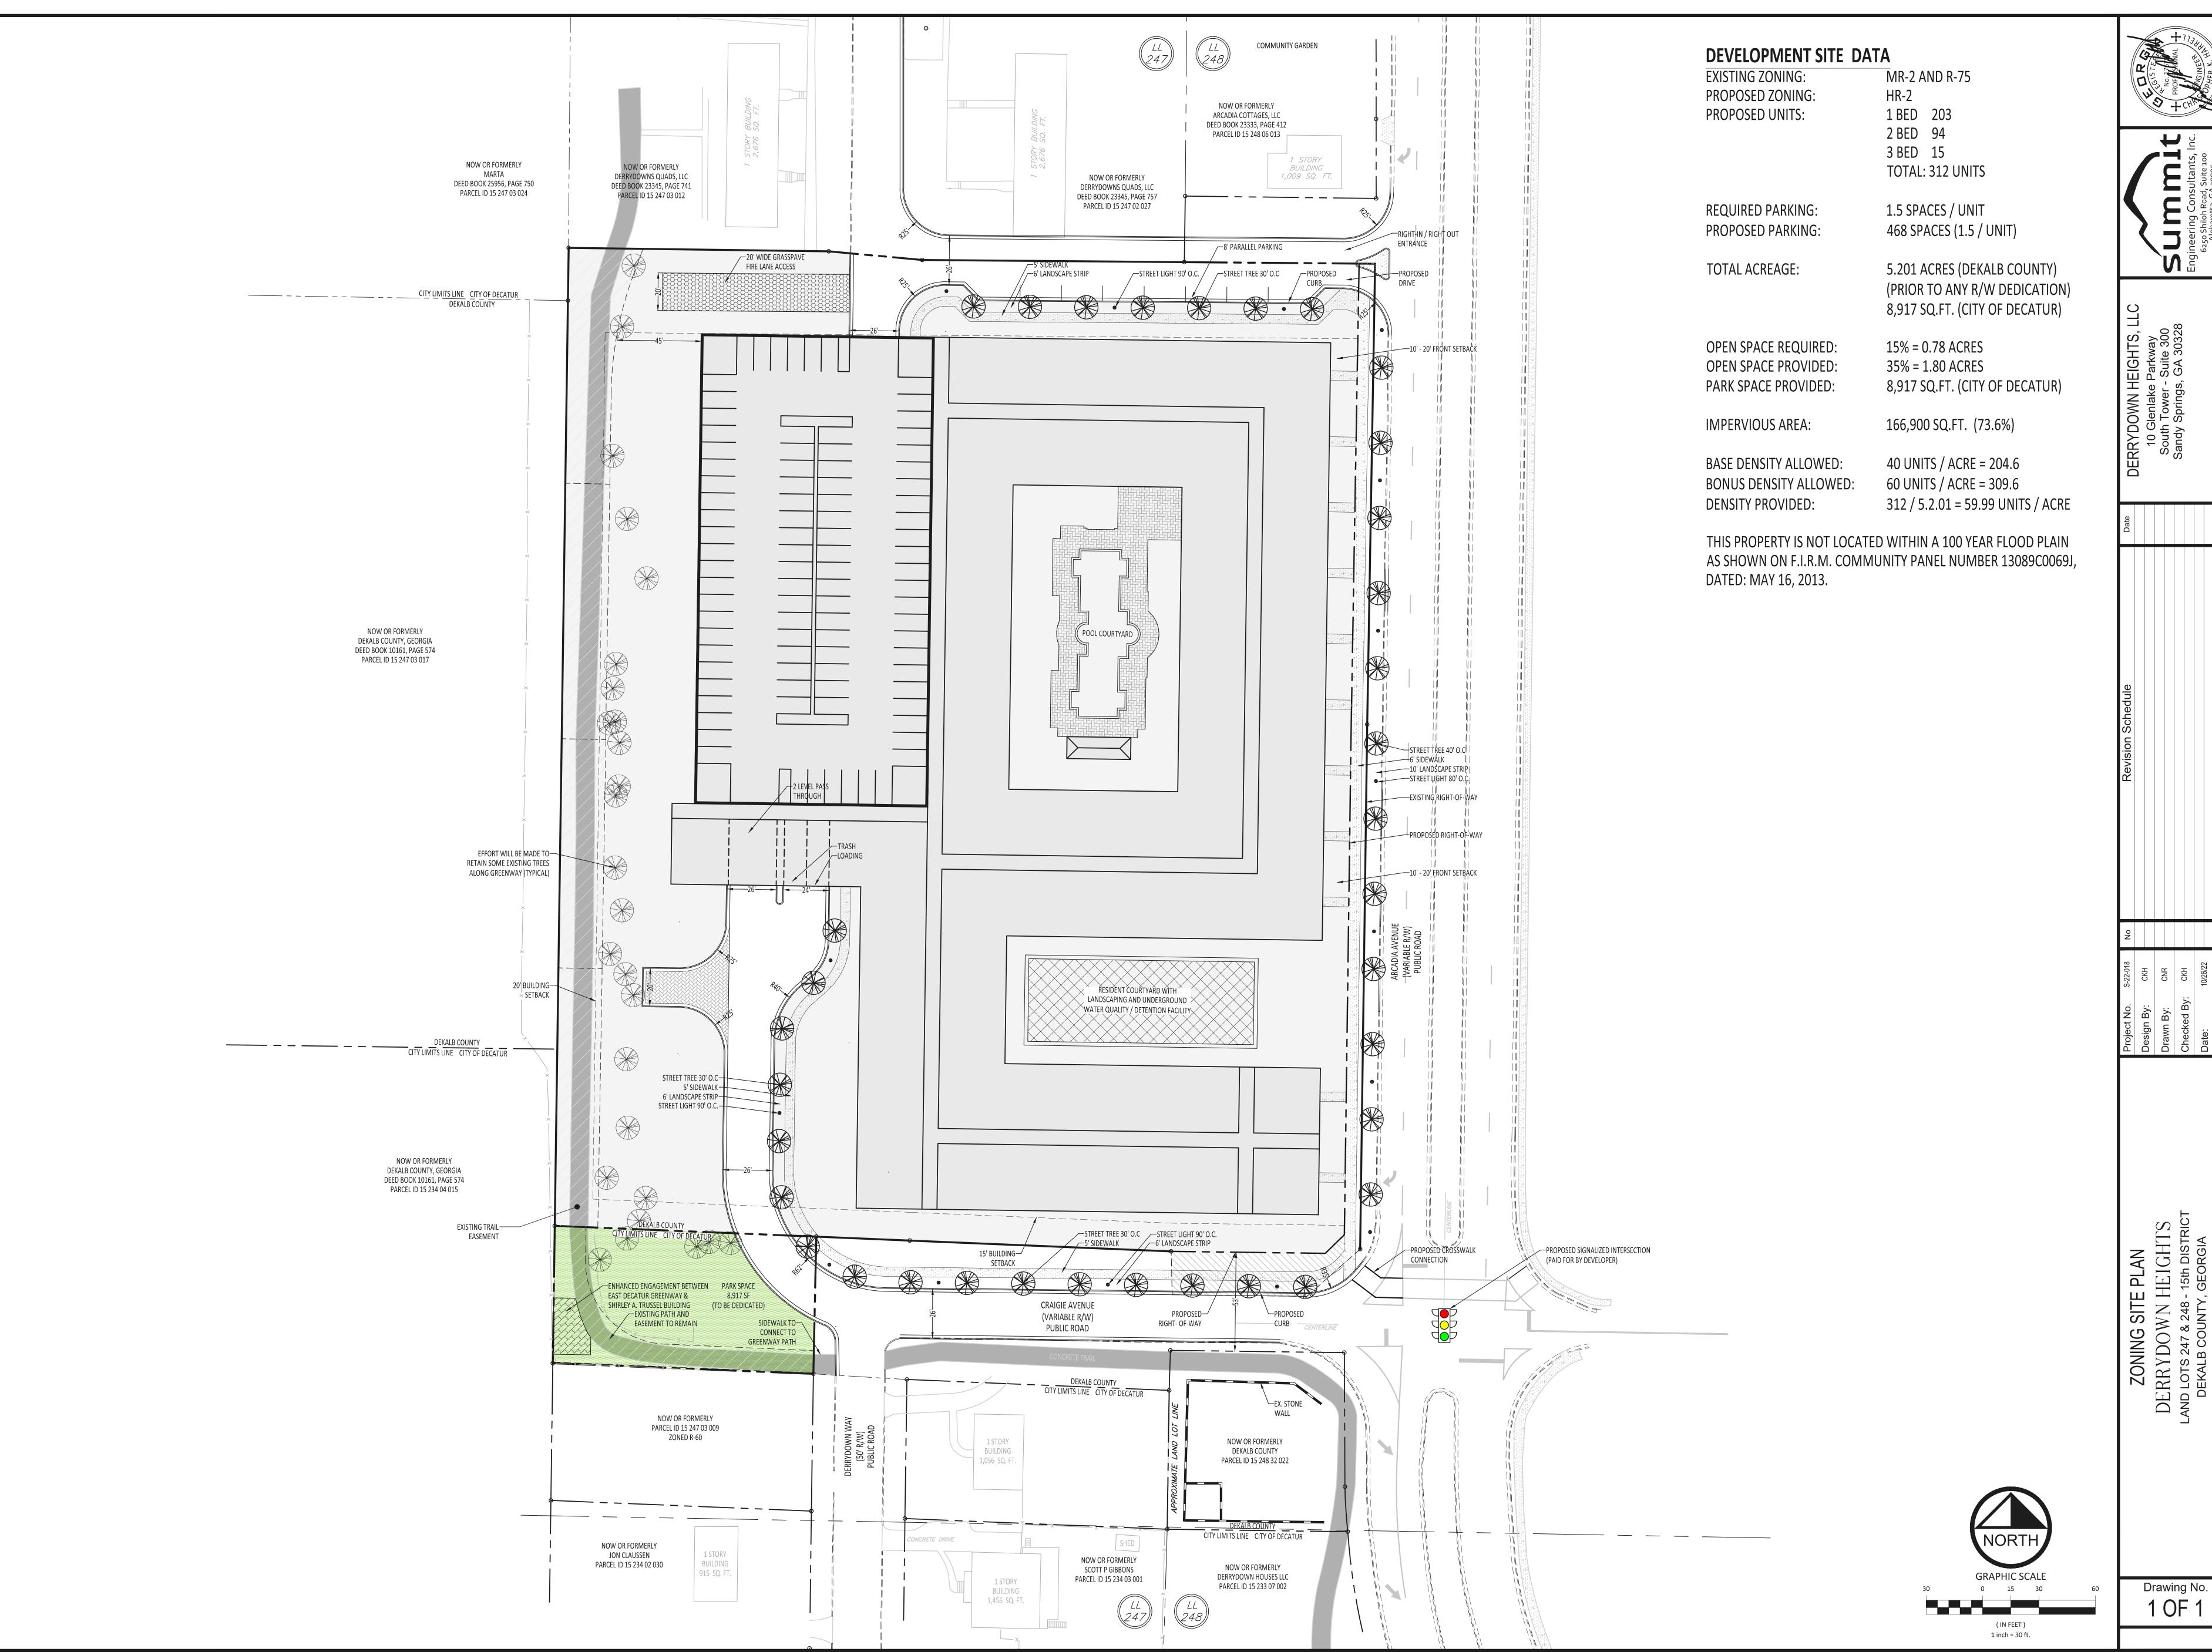

| 10/26/2022 19:19 | 10/26/2022 19:45 | 26        | Yes      | United States |
| S                  | k                                          |                         | • •              | 10/26/2022 19:45 | 53        | Yes      | United States |
| S                  | Barbara Emmanuel (she/her)                 |                         | 10/26/2022 19:06 | 10/26/2022 19:45 | 39        | Yes      | United States |
| S                  | Jason Guzman                               |                         | 10/26/2022 18:52 | 10/26/2022 19:45 | 53        | Yes      | United States |
| S                  | Lupe                                       |                         | 10/26/2022 19:04 | 10/26/2022 19:45 | 42        | Yes      | United States |

# Site Plan





# Legal Description & Survey

### **LEGAL DESCRIPTIONS**

### Tract 1

All that tract or parcel of land lying and being in Land Lots 247 of the 15th District, DeKalb County, Georgia and being more particularly described as follows:

To reach the True Point of Beginning, commence at a point being the southernmost mitered intersection of the westerly Right of Way of Arcadia Avenue (Variable R/W, said point being 73.0' from the centerline) and the northerly Right of Way of Craigie Avenue (Variable R/W), said point being 15.0' from the centerline), from point thus established and running along the Right of Way of Craigie Avenue North 89° 16' 25" West a distance of 71.63 feet to a 1/2" rebar found; thence North 01° 26' 08" West a distance of 23.06 feet to a 3/4" crimp top pipe found; thence