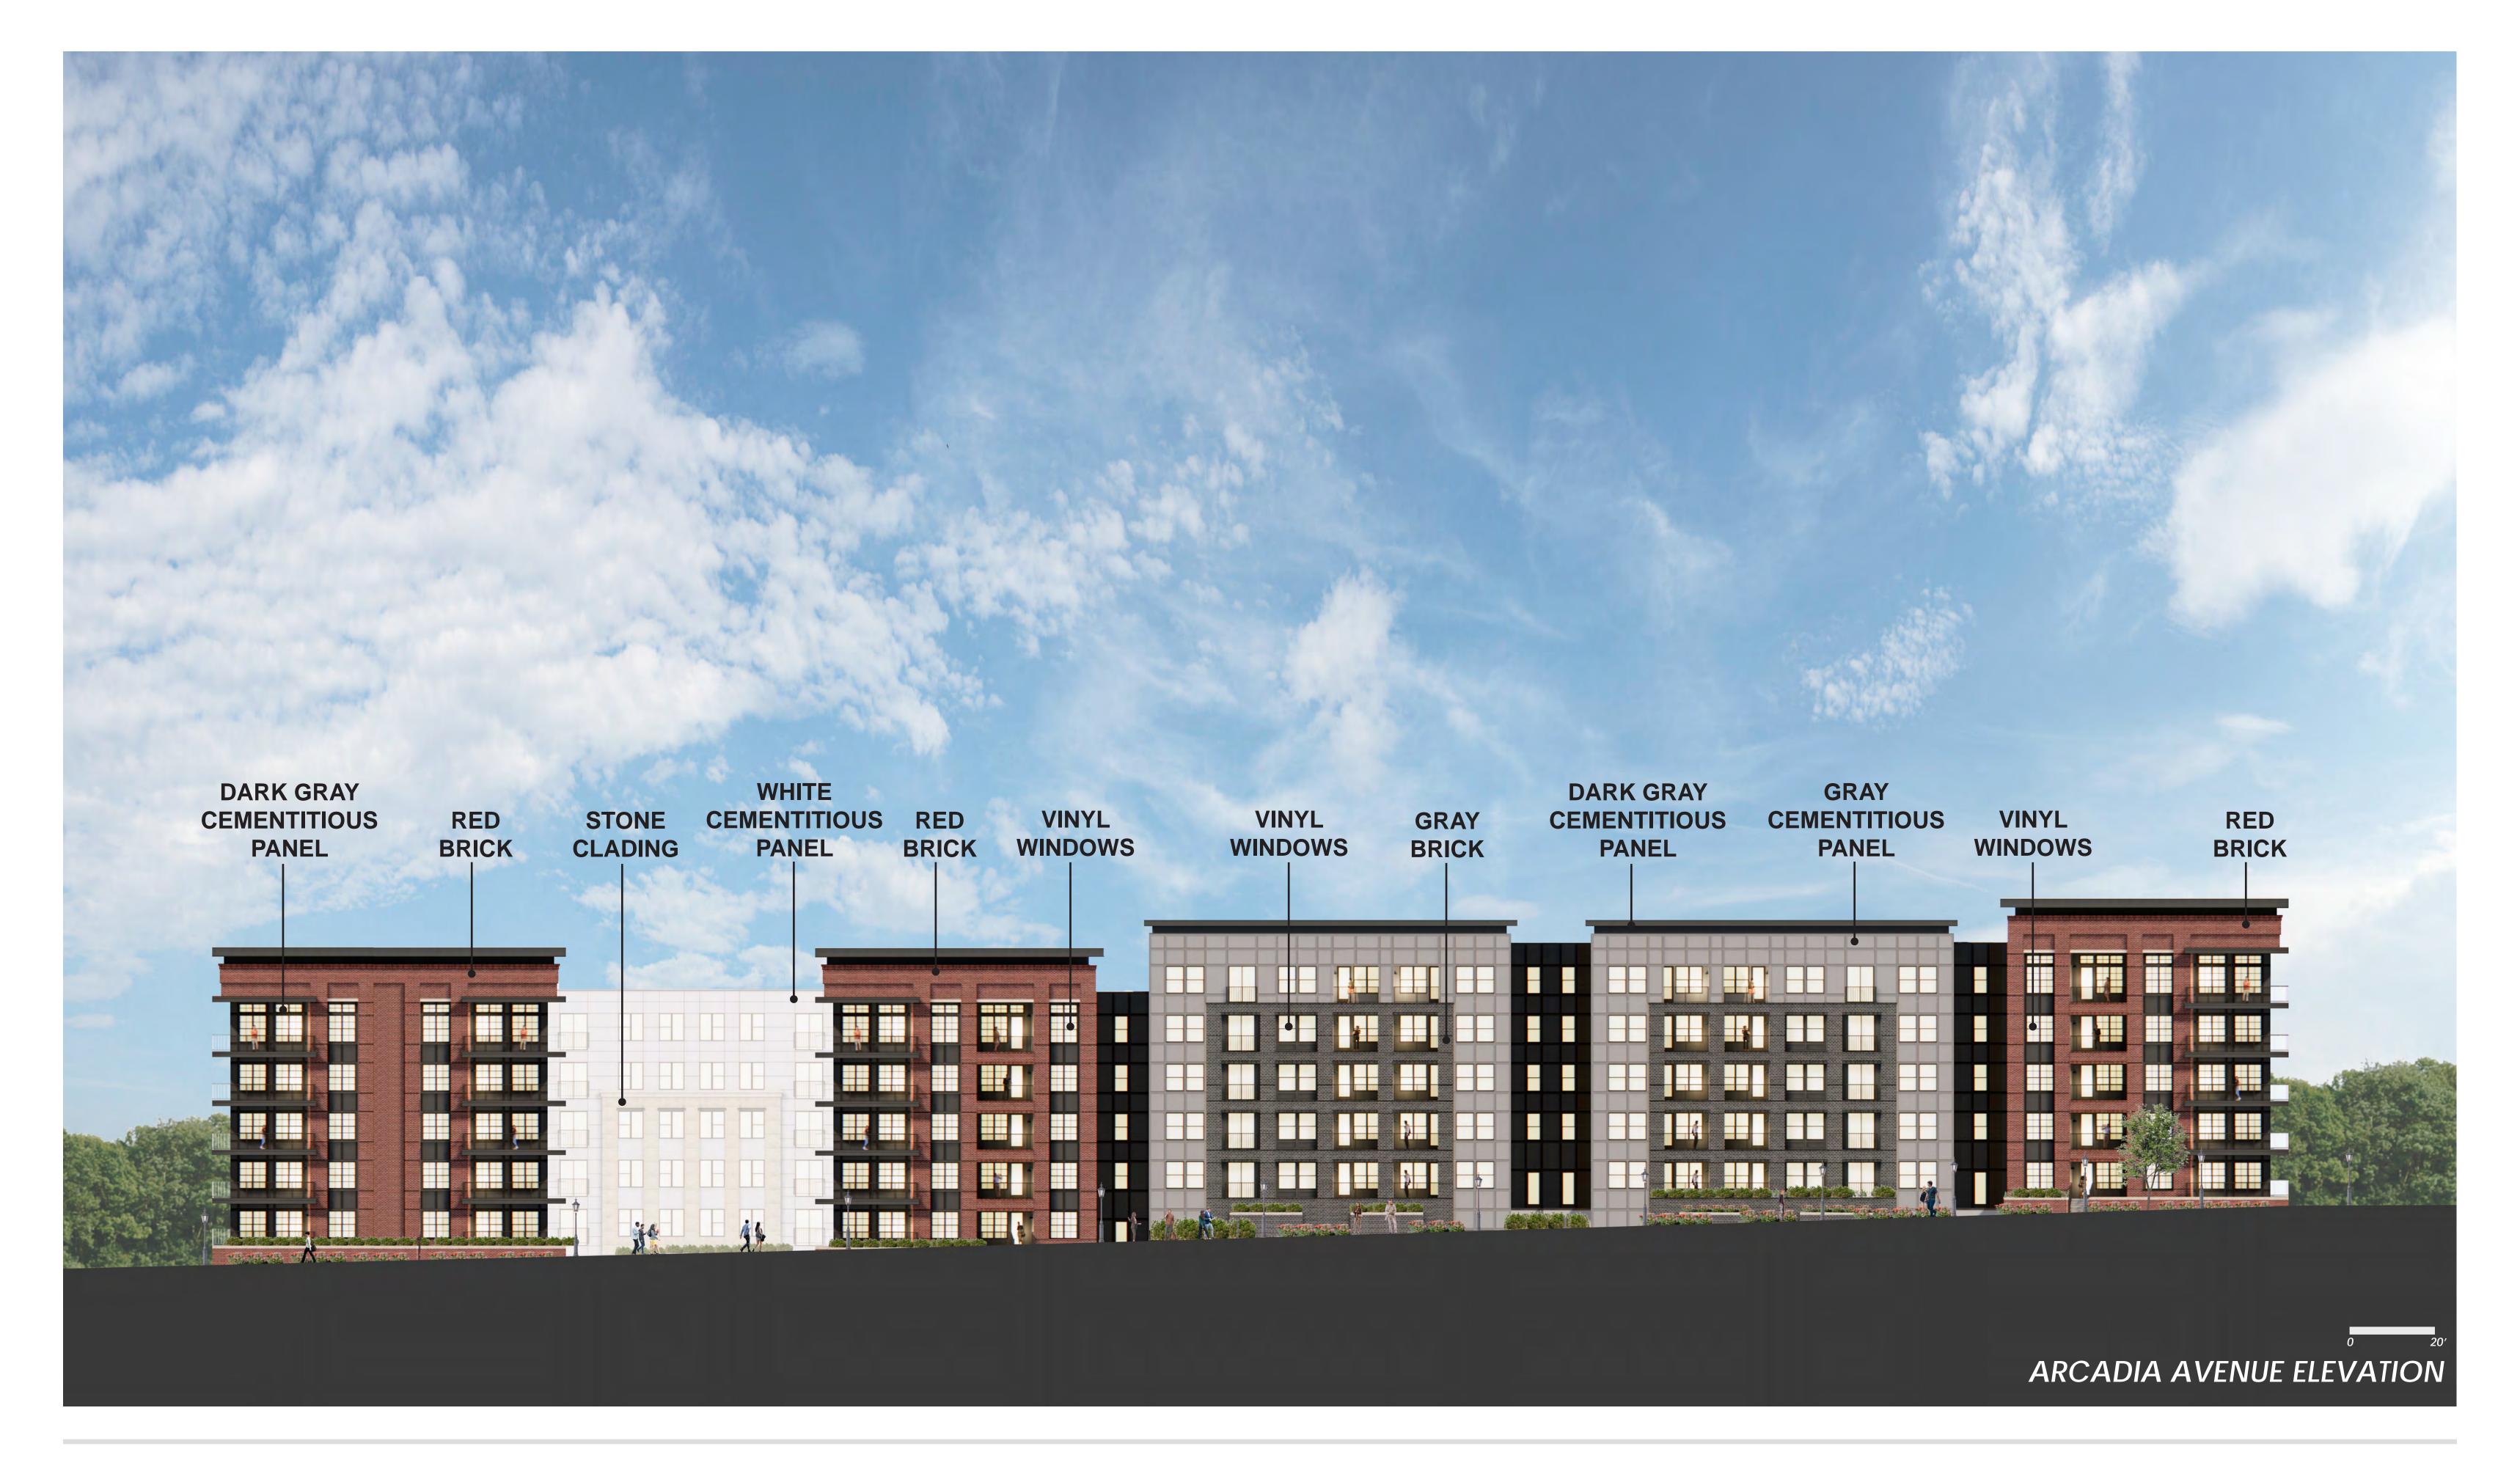

rty's owners and owners of similarly situated property in violation of Article I, Section III, Paragraph I of the Constitution of the State of Georgia, 1983, and the Equal Protection Clause of the Fourteenth Amendment of the Constitution of the United States.

A refusal to allow the development in question would be unjustified from a fact-based

standpoint and instead would result only from constituent opposition, which would be an unlawful delegation of authority in violation of Article IX, Section II, Paragraph IV of the Georgia Constitution, 1983.

This 27<sup>th</sup> day of October, 2022.

Respectfully submitted,

Dennis J. Webb, Jr. Attorney for Applicant

Smith, Gambrell & Russell, LLP 1105 West Peachtree Street, N.E. Suite 1000 Atlanta, Georgia 30309 404-815-3500

#### Elevations