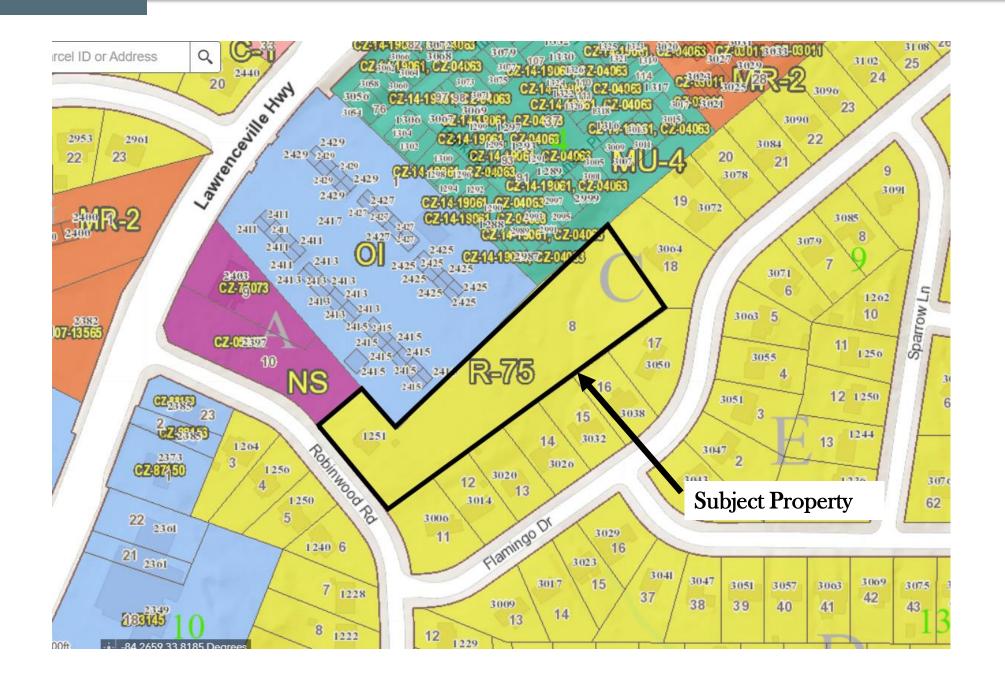

#### **PURPOSE:**

Application of D.A. Edwards & Company c/o Dennis J. Webb, Jr., Smith, Gambrell & Russell to rezone property from R-75 (Residential Medium Lot) zoning district to RSM (Residential Small Lot Mix) zoning district to allow the construction of cottage-style urban single-family detached homes. The property is located on the northeast side of Robinwood Road, approximately 327 feet east of Lawrenceville Highway at 1251 Robinwood Road in Decatur, Georgia. The property has approximately 186 feet of frontage along Robinwood Road and contains 2.12 acres.

#### **STAFF ANALYSIS**

| Case No.:                 | Z-22-1245936                                                                                                                                      | Agenda #: N3                             |
|---------------------------|---------------------------------------------------------------------------------------------------------------------------------------------------|------------------------------------------|
| Location/<br>Address:     | The northeast side of Robinwood Road, approximately 327 feet east of Lawrenceville Highway at 1251 Robinwood Road in Decatur, Georgia.            | Commission District: 4 Super District: 6 |
| Parcel ID:                | 18 116 04 008                                                                                                                                     |                                          |
| Request:                  | To rezone properties from R-75 (Residential-Me Residential Mix) District to construct cottage sty homes.                                          |                                          |
| Property Owner:           | June K. and Phillipe B. Laval                                                                                                                     |                                          |
| Applicant/Agent:          | D.A. Edwards & Company c/o Denn Webb                                                                                                              |                                          |
| Acreage:                  | 2.12 acres                                                                                                                                        |                                          |
| Existing Land Use:        | Vacant single-family home and vacant land.                                                                                                        |                                          |
| Surrounding Properties:   | A medical office, residential condominiums (Ber<br>Pointe Manor townhomes to the northwest; and<br>the north, east, and south across Robinwood Ro | d single-family detached homes to        |
| Adjacent Zoning:          | North: MU-4 and R-75 South: R-75 East: R-75                                                                                                       | West: NS & O-I                           |
| Comprehensive Plan:       | SUB (Suburban) Consistent X                                                                                                                       | Inconsistent                             |
| Pronoced Density: 8 units | s ner acre Evicting Densit                                                                                                                        | w· NA                                    |