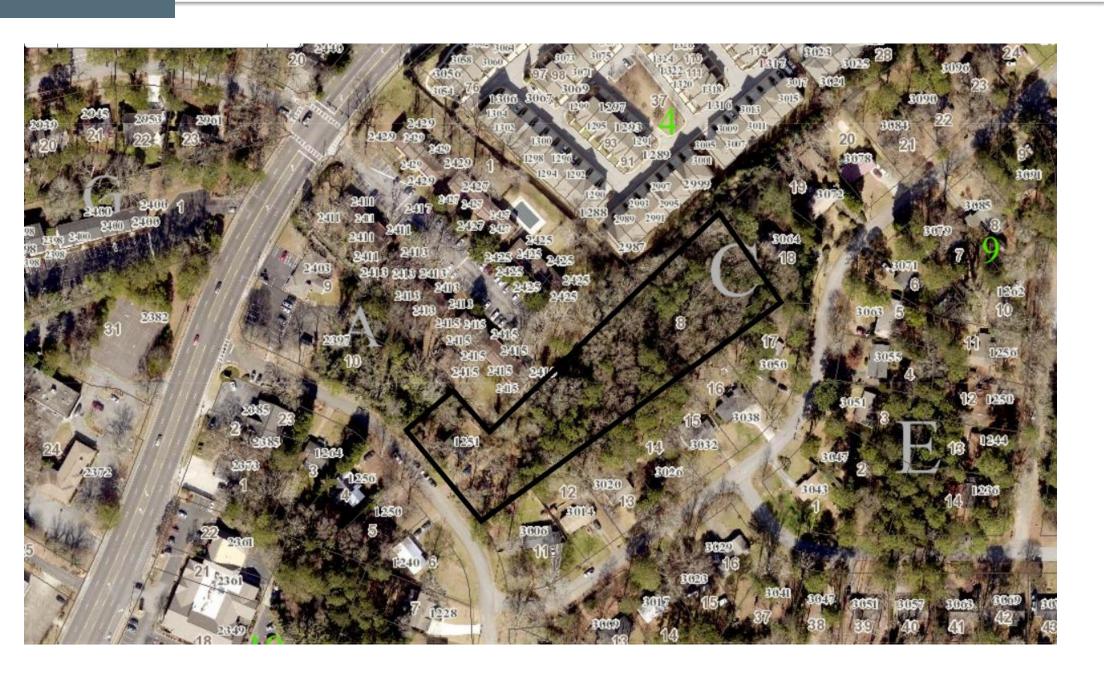

#### **PURPOSE:**

Application of D.A. Edwards & Company c/o Dennis J. Webb, Jr., Smith, Gambrell & Russell to rezone property from R-75 (Residential Medium Lot) zoning district to RSM (Residential Small Lot Mix) zoning district to allow the construction of cottage-style urban single-family detached homes. The property is located on the northeast side of Robinwood Road, approximately 327 feet east of Lawrenceville Highway at 1251 Robinwood Road in Decatur, Georgia. The property has approximately 186 feet of frontage along Robinwood Road and contains 2.12 acres.

#### **STAFF ANALYSIS**

| Case No.:                 | Z-22-1245936                                                                                                                                      | Agenda #: N3                             |
|---------------------------|---------------------------------------------------------------------------------------------------------------------------------------------------|------------------------------------------|
| Location/<br>Address:     | The northeast side of Robinwood Road, approximately 327 feet east of Lawrenceville Highway at 1251 Robinwood Road in Decatur, Georgia.            | Commission District: 4 Super District: 6 |
| Parcel ID:                | 18 116 04 008                                                                                                                                     |                                          |
| Request:                  | To rezone properties from R-75 (Residential-Me Residential Mix) District to construct cottage sty homes.                                          |                                          |
| Property Owner:           | June K. and Phillipe B. Laval                                                                                                                     |                                          |
| Applicant/Agent:          | D.A. Edwards & Company c/o Denn Webb                                                                                                              |                                          |
| Acreage:                  | 2.12 acres                                                                                                                                        |                                          |
| Existing Land Use:        | Vacant single-family home and vacant land.                                                                                                        |                                          |
| Surrounding Properties:   | A medical office, residential condominiums (Ber<br>Pointe Manor townhomes to the northwest; and<br>the north, east, and south across Robinwood Ro | d single-family detached homes to        |
| Adjacent Zoning:          | North: MU-4 and R-75 South: R-75 East: R-75                                                                                                       | West: NS & O-I                           |
| Comprehensive Plan:       | SUB (Suburban) Consistent X                                                                                                                       | Inconsistent                             |
| Pronoced Density: 8 units | s ner acre Evicting Densit                                                                                                                        | w· NA                                    |