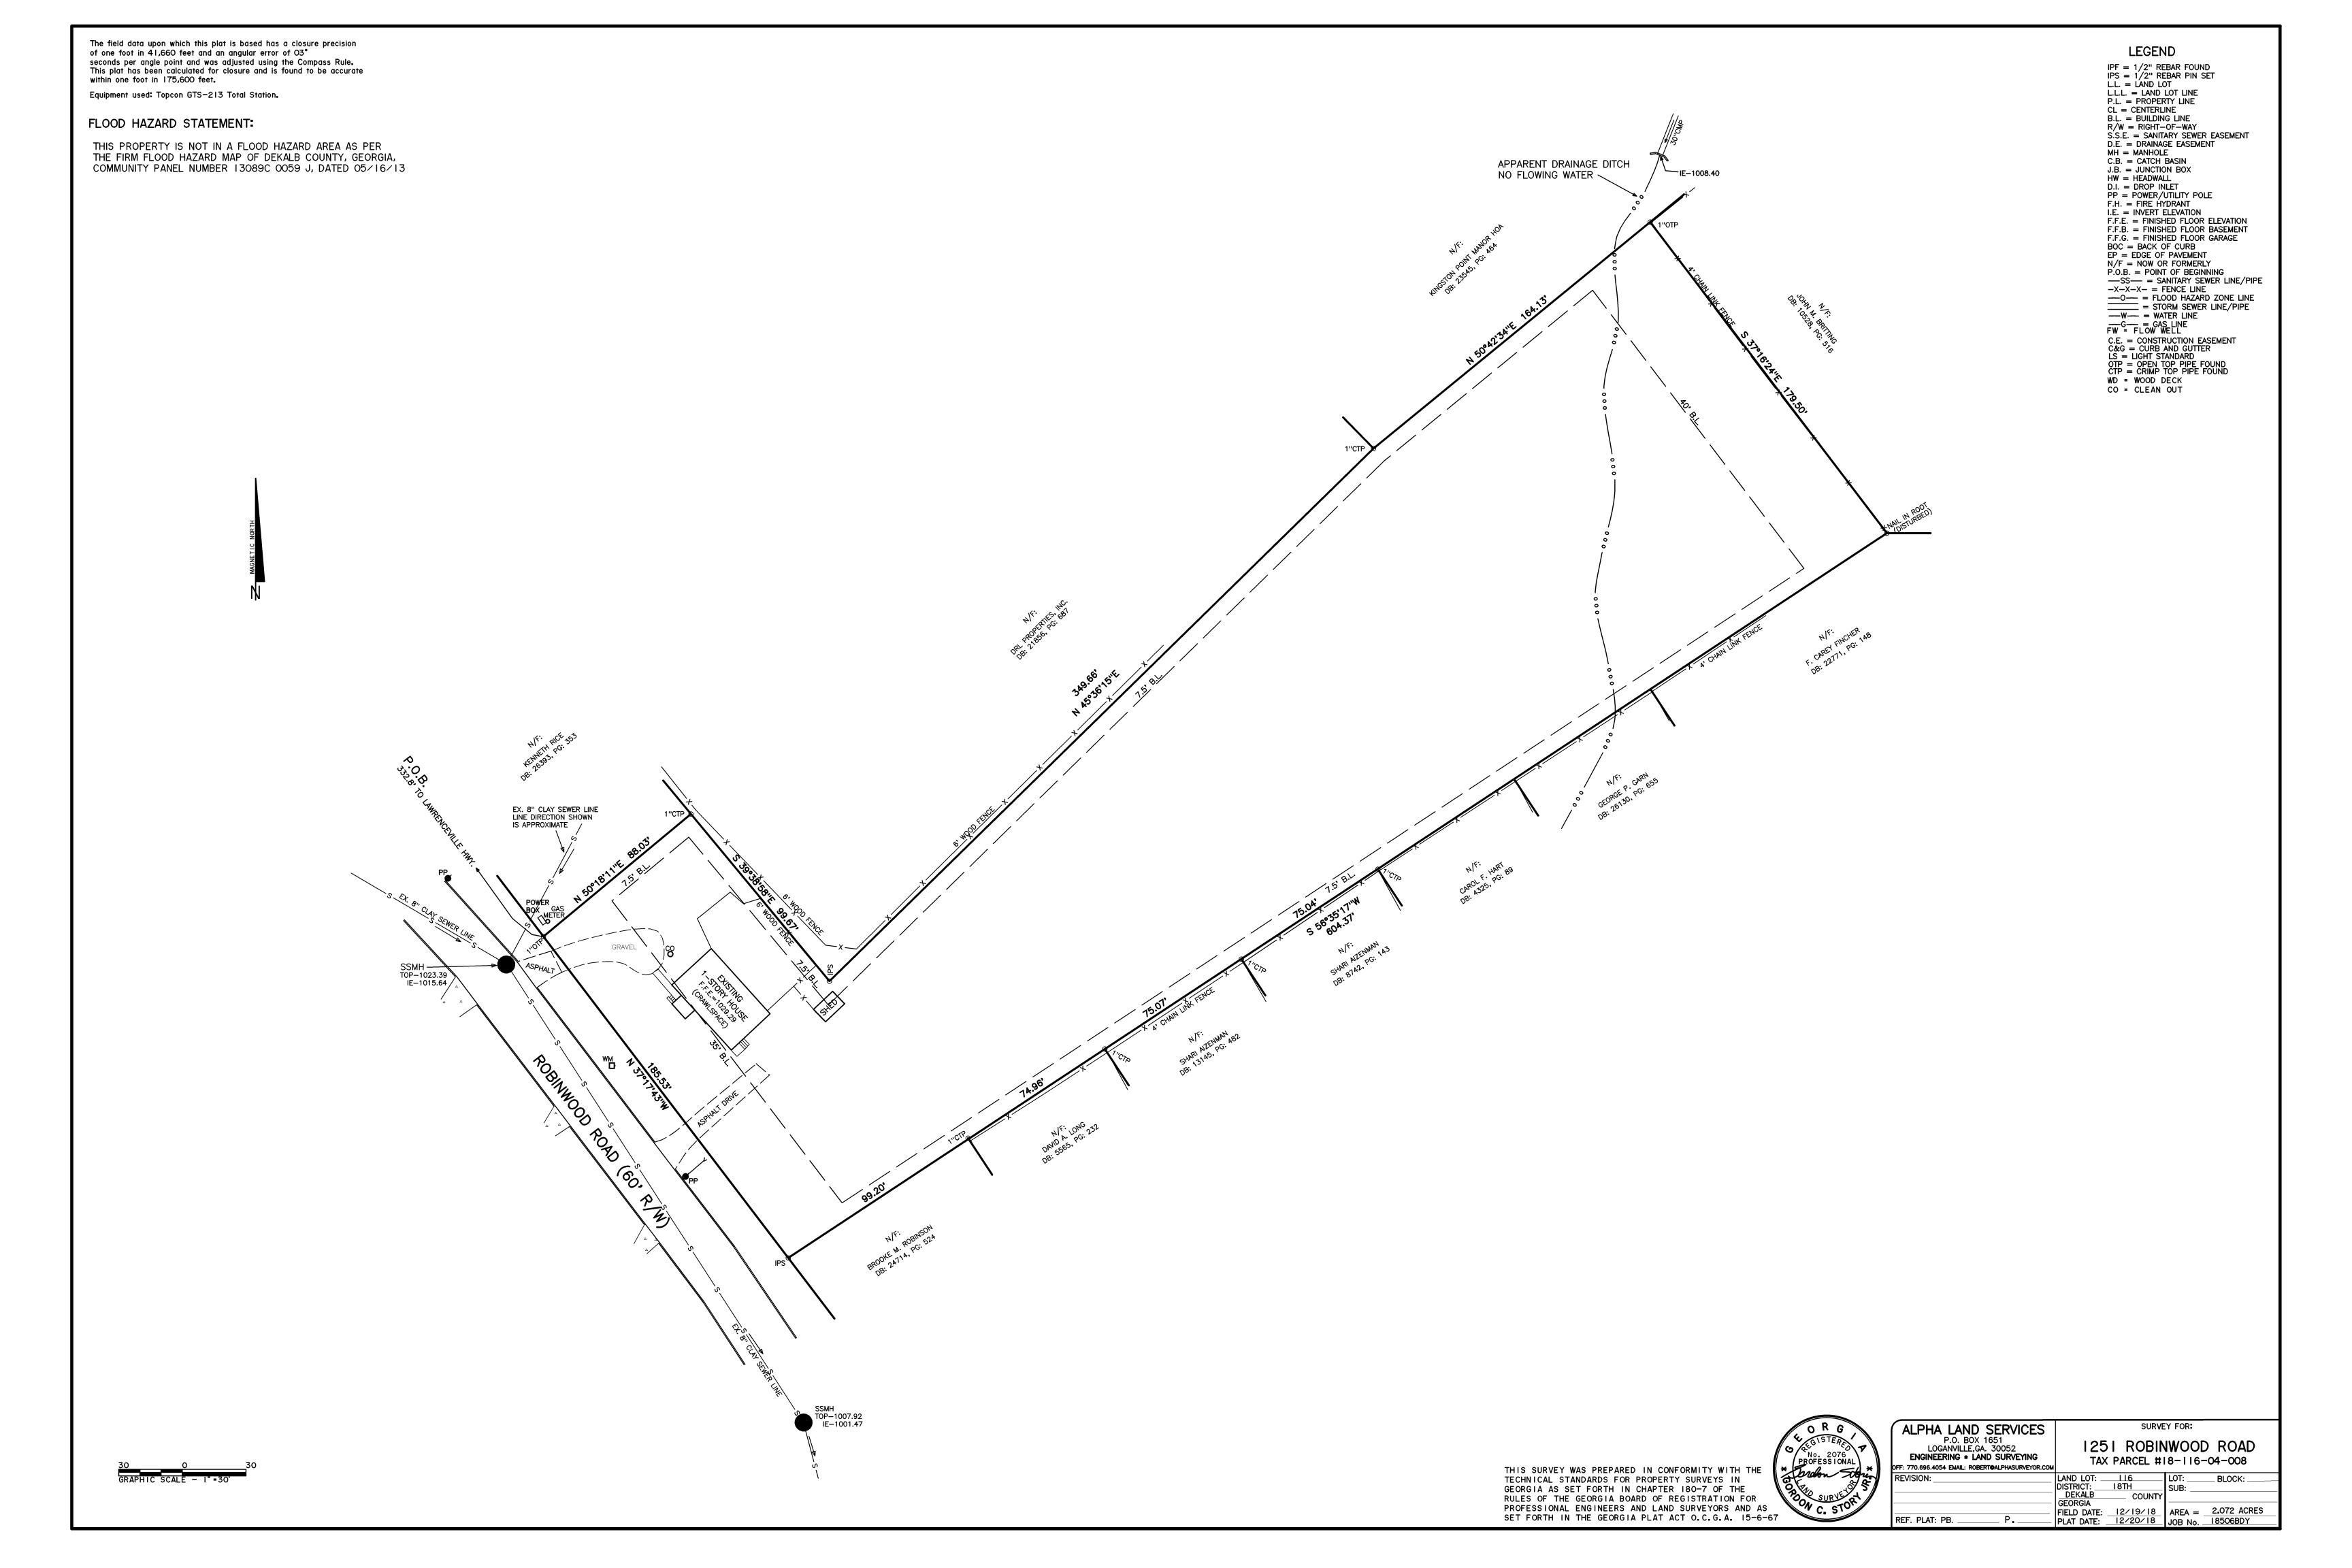

#### **PURPOSE:**

Application of D.A. Edwards & Company c/o Dennis J. Webb, Jr., Smith, Gambrell & Russell to rezone property from R-75 (Residential Medium Lot) zoning district to RSM (Residential Small Lot Mix) zoning district to allow the construction of cottage-style urban single-family detached homes. The property is located on the northeast side of Robinwood Road, approximately 327 feet east of Lawrenceville Highway at 1251 Robinwood Road in Decatur, Georgia. The property has approximately 186 feet of frontage along Robinwood Road and contains 2.12 acres.

#### **STAFF ANALYSIS**

| Case No.:                 | Z-22-1245936                                                                                                                                      | Agenda #: N3                             |
|---------------------------|---------------------------------------------------------------------------------------------------------------------------------------------------|------------------------------------------|
| Location/<br>Address:     | The northeast side of Robinwood Road, approximately 327 feet east of Lawrenceville Highway at 1251 Robinwood Road in Decatur, Georgia.            | Commission District: 4 Super District: 6 |
| Parcel ID:                | 18 116 04 008                                                                                                                                     |                                          |
| Request:                  | To rezone properties from R-75 (Residential-Me Residential Mix) District to construct cottage sty homes.                                          |                                          |
| Property Owner:           | June K. and Phillipe B. Laval                                                                                                                     |                                          |
| Applicant/Agent:          | D.A. Edwards & Company c/o Denn Webb                                                                                                              |                                          |
| Acreage:                  | 2.12 acres                                                                                                                                        |                                          |
| Existing Land Use:        | Vacant single-family home and vacant land.                                                                                                        |                                          |
| Surrounding Properties:   | A medical office, residential condominiums (Ber<br>Pointe Manor townhomes to the northwest; and<br>the north, east, and south across Robinwood Ro | d single-family detached homes to        |
| Adjacent Zoning:          | North: MU-4 and R-75 South: R-75 East: R-75                                                                                                       | West: NS & O-I                           |
| Comprehensive Plan:       | SUB (Suburban) Consistent X                                                                                                                       | Inconsistent                             |
| Pronoced Density: 8 units | s ner acre Evicting Densit                                                                                                                        | w· NA                                    |

Proposed Units/Square Ft.: 16 cottage style urban single-

family detached homes.

**Proposed Lot Coverage: NA** 

# Rezoning Application to Amend the Official Zoning Map of DeKalb County, Georgia

| Date Received: Application No:                                                                                                                                                                                                       |
|--------------------------------------------------------------------------------------------------------------------------------------------------------------------------------------------------------------------------------------|
| Applicant Name:D.A. Edwards & Company c/o Dennis J. Webb, Jr., Smith, Gambrell & Russell, LLP  Applicant E-Mail Address:dwebb@sgrlaw.com  Applicant Mailing Address:1105 W. Peachtree Street, NE, Suite 1000, Atlanta, Georgia 30309 |
| Applicant Daytime Phone: 404.815.3620 Fax: 404.685.6920                                                                                                                                                                              |
| Owner Name: June K. and Phillipe B. Laval  If more than one owner, attach list of owners.  Owner Mailing Address: 4092 E. Brookhaven Drive, NE, Atlanta, Georgia 30319                                                               |
| Owner Daytime Phone:                                                                                                                                                                                                                 |
| Address of Subject Property: 1251 Robinwood Road                                                                                                                                                                                     |
| Parcel ID#:18 116 04 008                                                                                                                                                                                                             |
| Acreage: 2.12 +/- Commission District: 4/6                                                                                                                                                                                           |
| Present Zoning District(s): R-75 (Residential Medium Lot - 75)                                                                                                                                                                       |
| Proposed Zoning District: RSM (Residential Small Lot Mix)                                                                                                                                                                            |
| Present Land Use Designation: Suburban                                                                                                                                                                                               |
| Proposed Land Use Designation (if applicable): N/A                                                                                                                                                                                   |