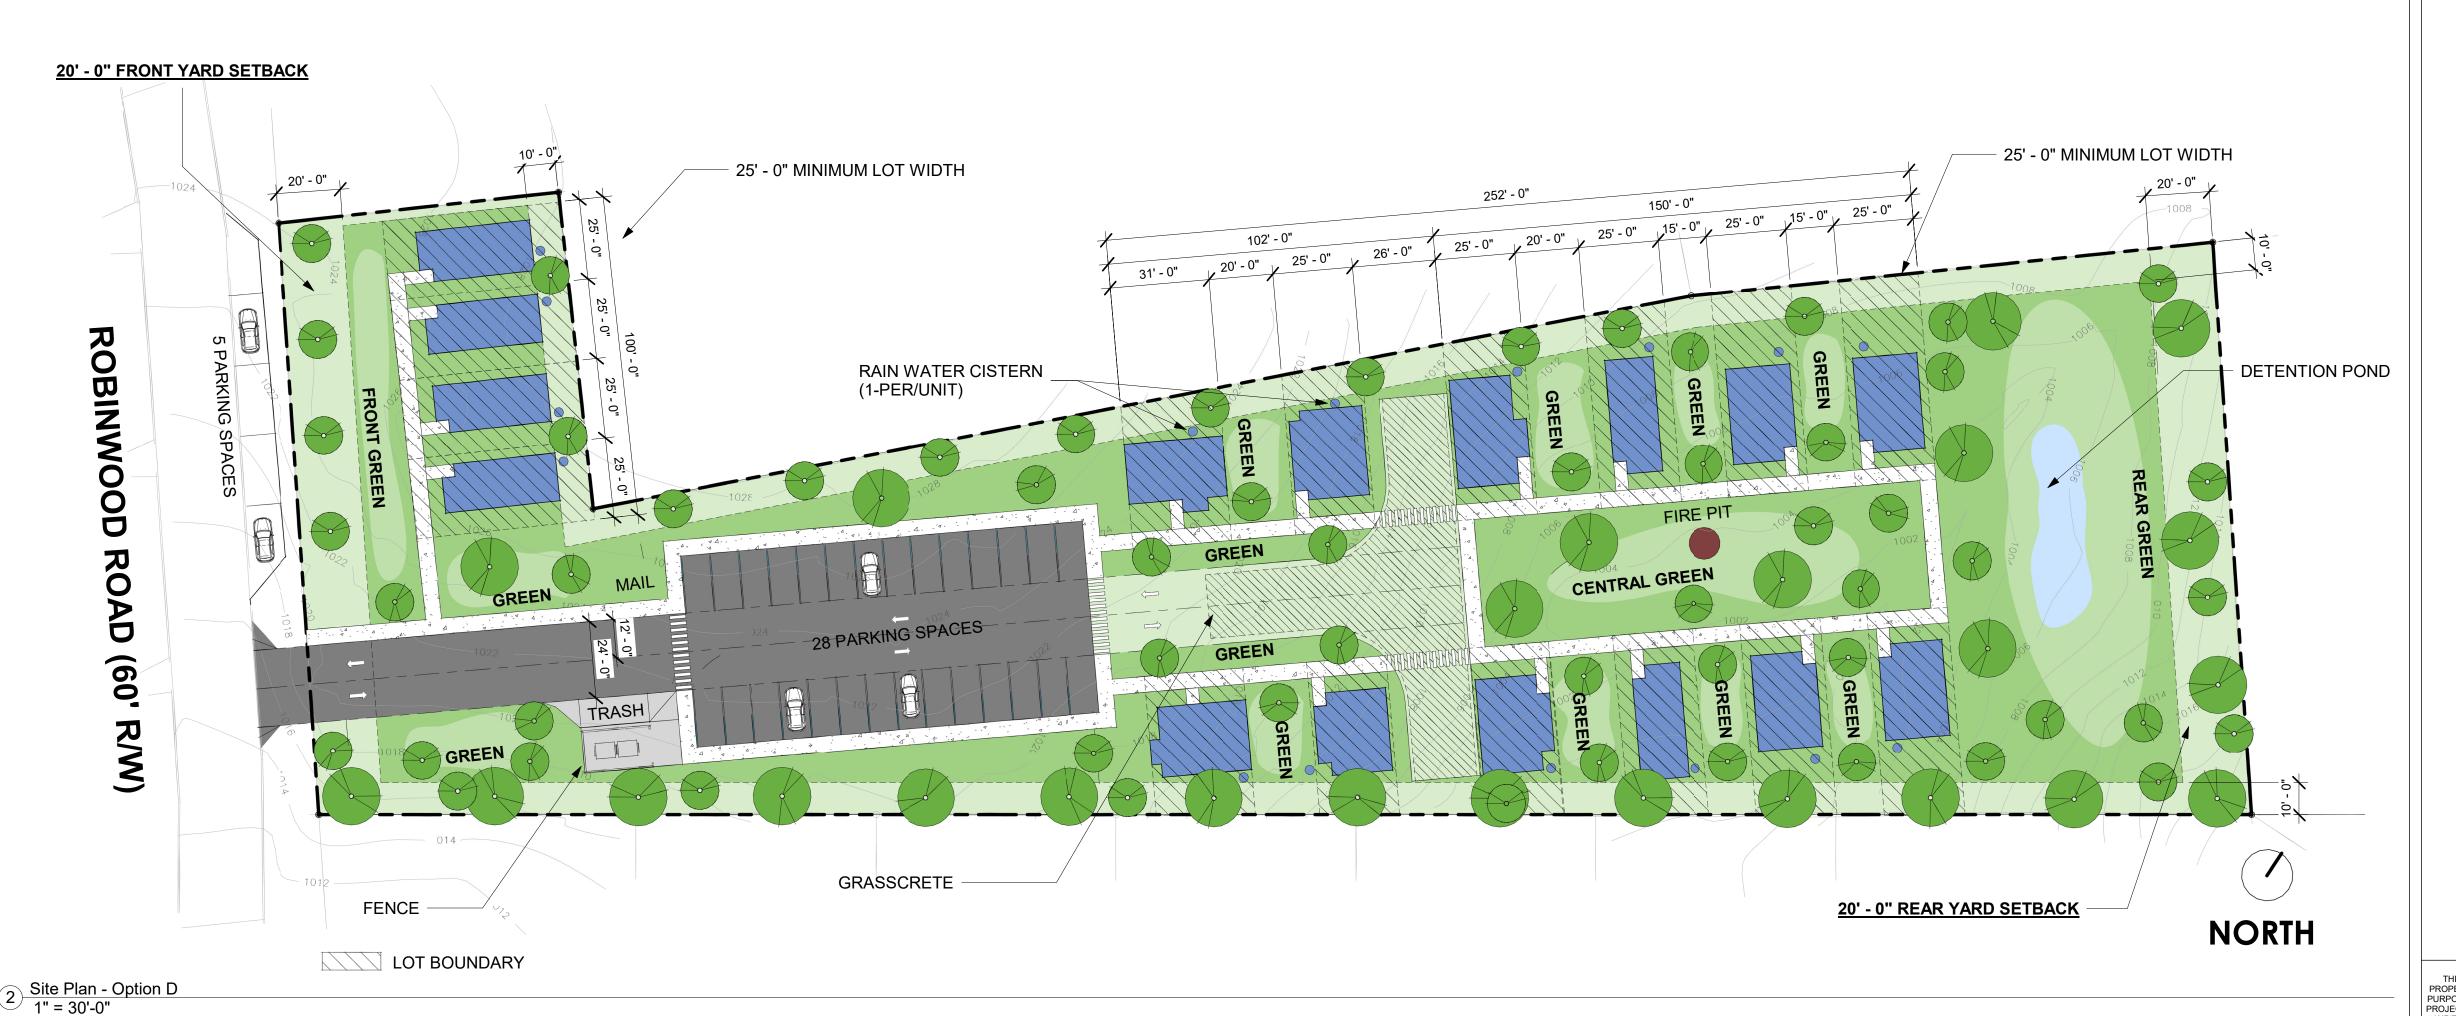

#### **RECOMMENDATION:**

**COMMUNITY COUNCIL:** Approval.

PLANNING COMMISSION: Denial.

**PLANNING STAFF:** Two-Cycle Deferral.

STAFF ANALYSIS: The applicant proposes "cottage style" urban single-family detached homes ranging between 550 to 750 square feet. The Zoning Ordinance currently requires a minimum building size of 800 square feet for cottages and 1,100 square feet for urban single-family detached homes which are larger than what is proposed. The project's smaller homes centered around several green courtyards may ultimately be determined to be consistent with the goals of the Comprehensive Plan to provide more diverse and affordable housing within the county. However, currently the request is premature since the Zoning Ordinance does not accommodate this type of cottage cluster development. If this type of "cottage development" is desired in certain areas of the county, the Board of Commissioners should initiate a text amendment which creates appropriate development standards to allow such projects. If a text amendment is adopted, this rezoning application can then be reviewed to determine if there is compliance with the approved standards. Due to the unique project scope and the irregular shape and topography of the site, several variances would be required based on the submitted site plan including but not limited to the following: 1. Plan does not provide a minimum of two fee-simple lots in order to qualify for density bonuses to obtain the desired density of 8 units per acre (currently no fee simple lots are shown on plan); 2. Location of proposed parking lot (Proposed parking lot is required to be to the side or rear of the project but the plan shows the parking lot in the middle of the project); 3. Parking lot landscaping (Code requires 1 tree for every 8 parking spaces and 1 tree island for every 10 spaces, and a 5- foot wide perimeter parking lot landscape strip

Proposed Units/Square Ft.: 16 cottage style urban single-

family detached homes.

**Proposed Lot Coverage: NA** 

#### Planning and Sustainability Department Recommendation: TWO-CYCLE DEFERRAL

The applicant proposes "cottage style" urban single-family detached homes ranging between 550 to 750 square feet. The Zoning Ordinance currently requires a minimum building size of 800 square feet for cottages and 1,100 square feet for urban single-family detached homes which are larger than what is proposed. The project's smaller homes centered around several green courtyards may ultimately be determined to be consistent with the goals of the Comprehensive Plan to provide more diverse and affordable housing within the county. However, currently the request is premature since the Zoning Ordinance does not accommodate this type of cottage cluster development. If this type of "cottage development" is desired in certain areas of the county, the Board of Commissioners should initiate a text amendment which creates appropriate development standards to allow such projects. If a text amendment is adopted, this rezoning application can then be reviewed to determine if there is compliance with the approved standards.

Due to the unique project scope and the irregular shape and topography of the site, several variances would be required based on the submitted site plan including but not limited to the following: 1. Plan does not provide a minimum of two fee-simple lots in order to qualify for density bonuses to obtain the desired density of 8 units per acre (currently no fee simple lots are shown on plan); 2. Location of proposed parking lot (Proposed parking lot is required to be to the side or rear of the project but the plan shows the parking lot in the middle of the project); 3. Parking lot landscaping (Code requires 1 tree for every 8 parking spaces and 1 tree island for every 10 spaces, and a 5- foot wide perimeter parking lot landscape strip but plan does not comply); and 4. Private drives must have a 10-foot wide easement along both sides of the private drive, and the plan does not indicate compliance. The Zoning Board of Appeals will ultimately decide whether the site conditions warrant these variances.