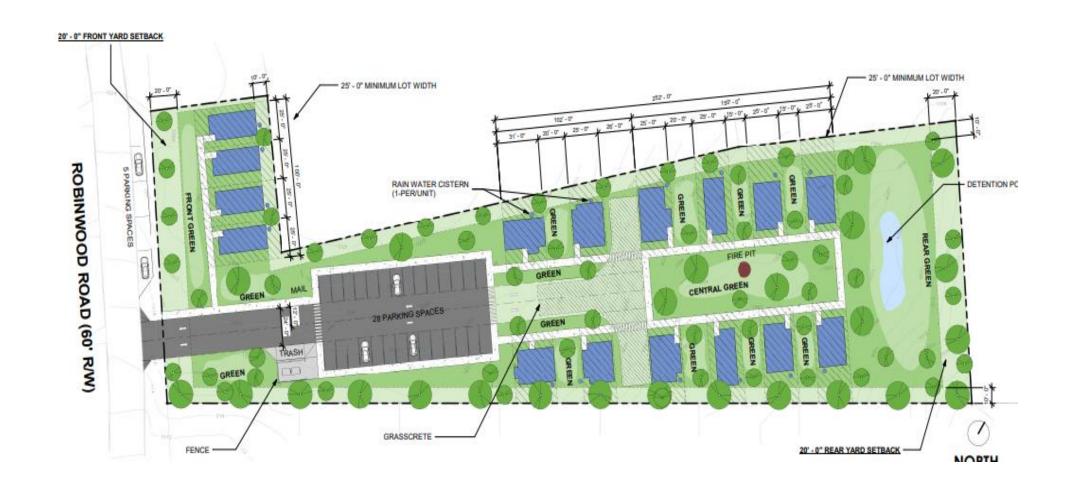

#### **RECOMMENDATION:**

**COMMUNITY COUNCIL:** Approval.

PLANNING COMMISSION: Denial.

**PLANNING STAFF:** Two-Cycle Deferral.

STAFF ANALYSIS: The applicant proposes "cottage style" urban single-family detached homes ranging between 550 to 750 square feet. The Zoning Ordinance currently requires a minimum building size of 800 square feet for cottages and 1,100 square feet for urban single-family detached homes which are larger than what is proposed. The project's smaller homes centered around several green courtyards may ultimately be determined to be consistent with the goals of the Comprehensive Plan to provide more diverse and affordable housing within the county. However, currently the request is premature since the Zoning Ordinance does not accommodate this type of cottage cluster development. If this type of "cottage development" is desired in certain areas of the county, the Board of Commissioners should initiate a text amendment which creates appropriate development standards to allow such projects. If a text amendment is adopted, this rezoning application can then be reviewed to determine if there is compliance with the approved standards. Due to the unique project scope and the irregular shape and topography of the site, several variances would be required based on the submitted site plan including but not limited to the following: 1. Plan does not provide a minimum of two fee-simple lots in order to qualify for density bonuses to obtain the desired density of 8 units per acre (currently no fee simple lots are shown on plan); 2. Location of proposed parking lot (Proposed parking lot is required to be to the side or rear of the project but the plan shows the parking lot in the middle of the project); 3. Parking lot landscaping (Code requires 1 tree for every 8 parking spaces and 1 tree island for every 10 spaces, and a 5- foot wide perimeter parking lot landscape strip

#### Planning and Sustainability Department Recommendation: TWO-CYCLE DEFERRAL

The applicant proposes "cottage style" urban single-family detached homes ranging between 550 to 750 square feet. The Zoning Ordinance currently requires a minimum building size of 800 square feet for cottages and 1,100 square feet for urban single-family detached homes which are larger than what is proposed. The project's smaller homes centered around several green courtyards may ultimately be determined to be consistent with the goals of the Comprehensive Plan to provide more diverse and affordable housing within the county. However, currently the request is premature since the Zoning Ordinance does not accommodate this type of cottage cluster development. If this type of "cottage development" is desired in certain areas of the county, the Board of Commissioners should initiate a text amendment which creates appropriate development standards to allow such projects. If a text amendment is adopted, this rezoning application can then be reviewed to determine if there is compliance with the approved standards.

Due to the unique project scope and the irregular shape and topography of the site, several variances would be required based on the submitted site plan including but not limited to the following: 1. Plan does not provide a minimum of two fee-simple lots in order to qualify for density bonuses to obtain the desired density of 8 units per acre (currently no fee simple lots are shown on plan); 2. Location of proposed parking lot (Proposed parking lot is required to be to the side or rear of the project but the plan shows the parking lot in the middle of the project); 3. Parking lot landscaping (Code requires 1 tree for every 8 parking spaces and 1 tree island for every 10 spaces, and a 5- foot wide perimeter parking lot landscape strip but plan does not comply); and 4. Private drives must have a 10-foot wide easement along both sides of the private drive, and the plan does not indicate compliance. The Zoning Board of Appeals will ultimately decide whether the site conditions warrant these variances.