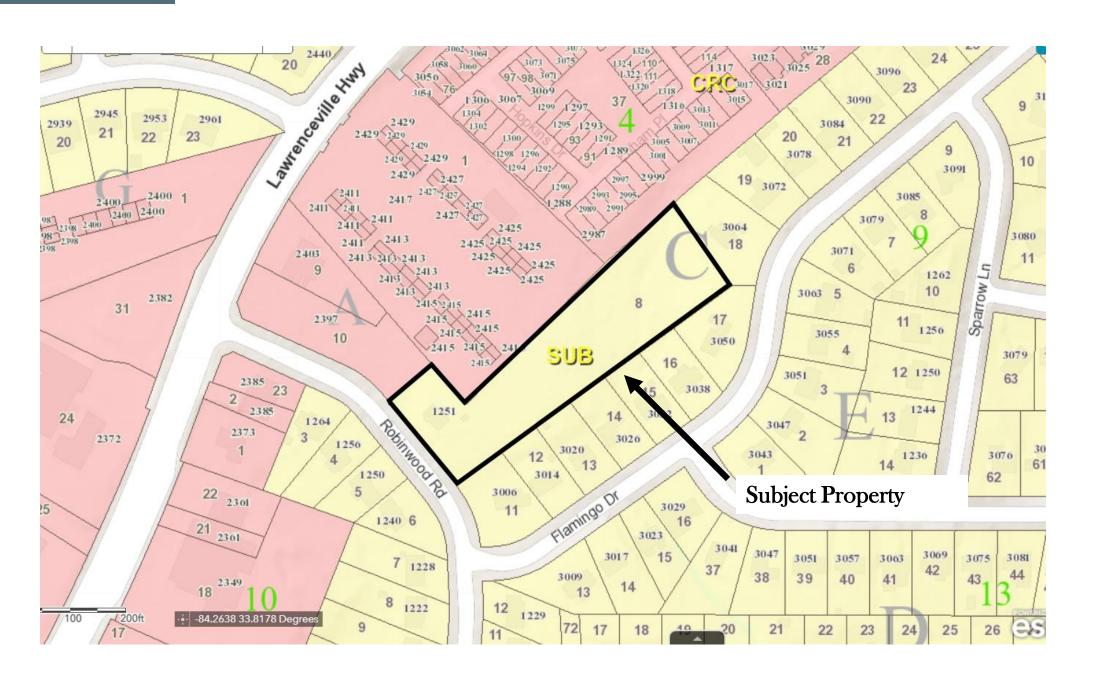

#### **PURPOSE:**

Application of D.A. Edwards & Company c/o Dennis J. Webb, Jr., Smith, Gambrell & Russell to rezone property from R-75 (Residential Medium Lot) zoning district to RSM (Residential Small Lot Mix) zoning district to allow the construction of cottage-style urban single-family detached homes. The property is located on the northeast side of Robinwood Road, approximately 327 feet east of Lawrenceville Highway at 1251 Robinwood Road in Decatur, Georgia. The property has approximately 186 feet of frontage along Robinwood Road and contains 2.12 acres.

#### **STAFF ANALYSIS**

| Case No.:                 | Z-22-1245936                                                                                                                                      | Agenda #: N3                             |
|---------------------------|---------------------------------------------------------------------------------------------------------------------------------------------------|------------------------------------------|
| Location/<br>Address:     | The northeast side of Robinwood Road, approximately 327 feet east of Lawrenceville Highway at 1251 Robinwood Road in Decatur, Georgia.            | Commission District: 4 Super District: 6 |
| Parcel ID:                | 18 116 04 008                                                                                                                                     |                                          |
| Request:                  | To rezone properties from R-75 (Residential-Me Residential Mix) District to construct cottage sty homes.                                          |                                          |
| Property Owner:           | June K. and Phillipe B. Laval                                                                                                                     |                                          |
| Applicant/Agent:          | D.A. Edwards & Company c/o Denn Webb                                                                                                              |                                          |
| Acreage:                  | 2.12 acres                                                                                                                                        |                                          |
| Existing Land Use:        | Vacant single-family home and vacant land.                                                                                                        |                                          |
| Surrounding Properties:   | A medical office, residential condominiums (Ber<br>Pointe Manor townhomes to the northwest; and<br>the north, east, and south across Robinwood Ro | d single-family detached homes to        |
| Adjacent Zoning:          | North: MU-4 and R-75 South: R-75 East: R-75                                                                                                       | West: NS & O-I                           |
| Comprehensive Plan:       | SUB (Suburban) Consistent X                                                                                                                       | Inconsistent                             |
| Pronoced Density: 8 units | s ner acre Evicting Densit                                                                                                                        | w· NA                                    |