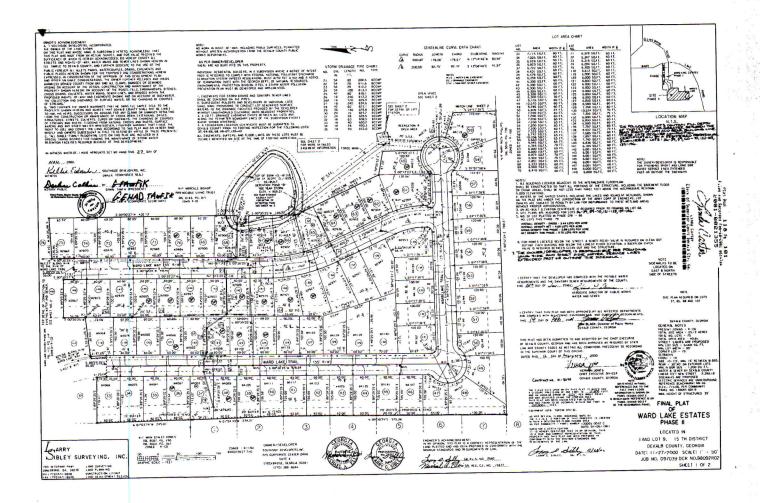

| DeKalb County             | RECEIVED<br>By Rachel Bragg at 3:01 pm, Oct 24, 2022404.371.2155 (o)<br>404.371.4556 (f)<br>DeKalbCountyGa.gov178 Sams Street<br>Suite 3600<br>Decatur, GA 30030 |
|---------------------------|------------------------------------------------------------------------------------------------------------------------------------------------------------------|
|                           | DEPARTMENT OF PLANNING & SUSTAINABILITY                                                                                                                          |
|                           | SPECIAL LAND USE PERMIT APPLICATION<br>Amendments will not be accepted after 5 working days after the filing deadline.                                           |
| Date Received:            | Application No:                                                                                                                                                  |
|                           | WALTER ARTIS and FELICIA WILLIAMS                                                                                                                                |
| Daytime Phone:            | 404) 483-0421 E-Mail: Williams. Jaxpro Egnail. com                                                                                                               |
|                           | 238 Walker Strut SW, #15, Atlanta, Georgia 30313                                                                                                                 |
| Owner Name:               | Outer Artis<br>(If more than one owner, attach contact information for each owner)                                                                               |
|                           | 404) 483-0421 E-Mail: Williams. taxpro Ognoul. com                                                                                                               |
| Mailing Address: _        | 238 Walker Street SW, #15 Atlanta Georgia 30313                                                                                                                  |
| SUBJECT PROPERT           | YADDRESS OR LOCATION: 293 Ward Lake Way                                                                                                                          |
| Ellenwood                 | م<br>DeKalb County, GA, <u>30294</u>                                                                                                                             |
| Parcel ID: <u>15 00</u> 4 | 05 032 Acreage or Square Feet: $\frac{1240}{2}$ Commission Districts $3 \neq 10$                                                                                 |
| Existing Zoning:          | Proposed Special Land Use (SLUP) for 2931 Word Jake Kay                                                                                                          |
|                           |                                                                                                                                                                  |

#### <u>RE: Community Meeting - Proposed Special Use Permit for 2931 Ward Lake</u> Way, Ellenwood GA 30294

Dear Property Owners,

We would like for you to join our Zoom meeting on Thursday, October 13<sup>th</sup>, at 7:00 pm to 8:00 pm to discuss our application for a Special Use Permit for the property located at <u>2931 Ward Lake Way, Ellenwood GA 30294</u>. The main purpose of this special use permit is to operate a Child Caring Placement for special needs children. To find out more about the project or ask questions please see meeting details below: