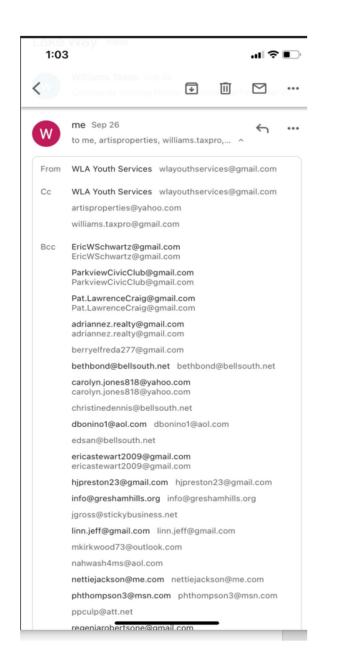

### **Pre-Submittal Community Meeting Notice and Sign-In Sheet**

\*\*External Email: Please use caution with links and attachments.\*\*

-------Forwarded message -------From: WLA Youth Services <<u>wlayouthservices@gmail.com</u>> Date: Mon, Sep 26, 2022 at 4:14 PM Subject: Community Meeting Notice - Special Use Permit for 2931 Ward Lake Way To: CC: WLA Youth Services <<u>wlayouthservices@gmail.com</u>>, <<u>artisproperties@yahoo.com</u>>, <<u>williams.taxpro@gmail.com</u>>