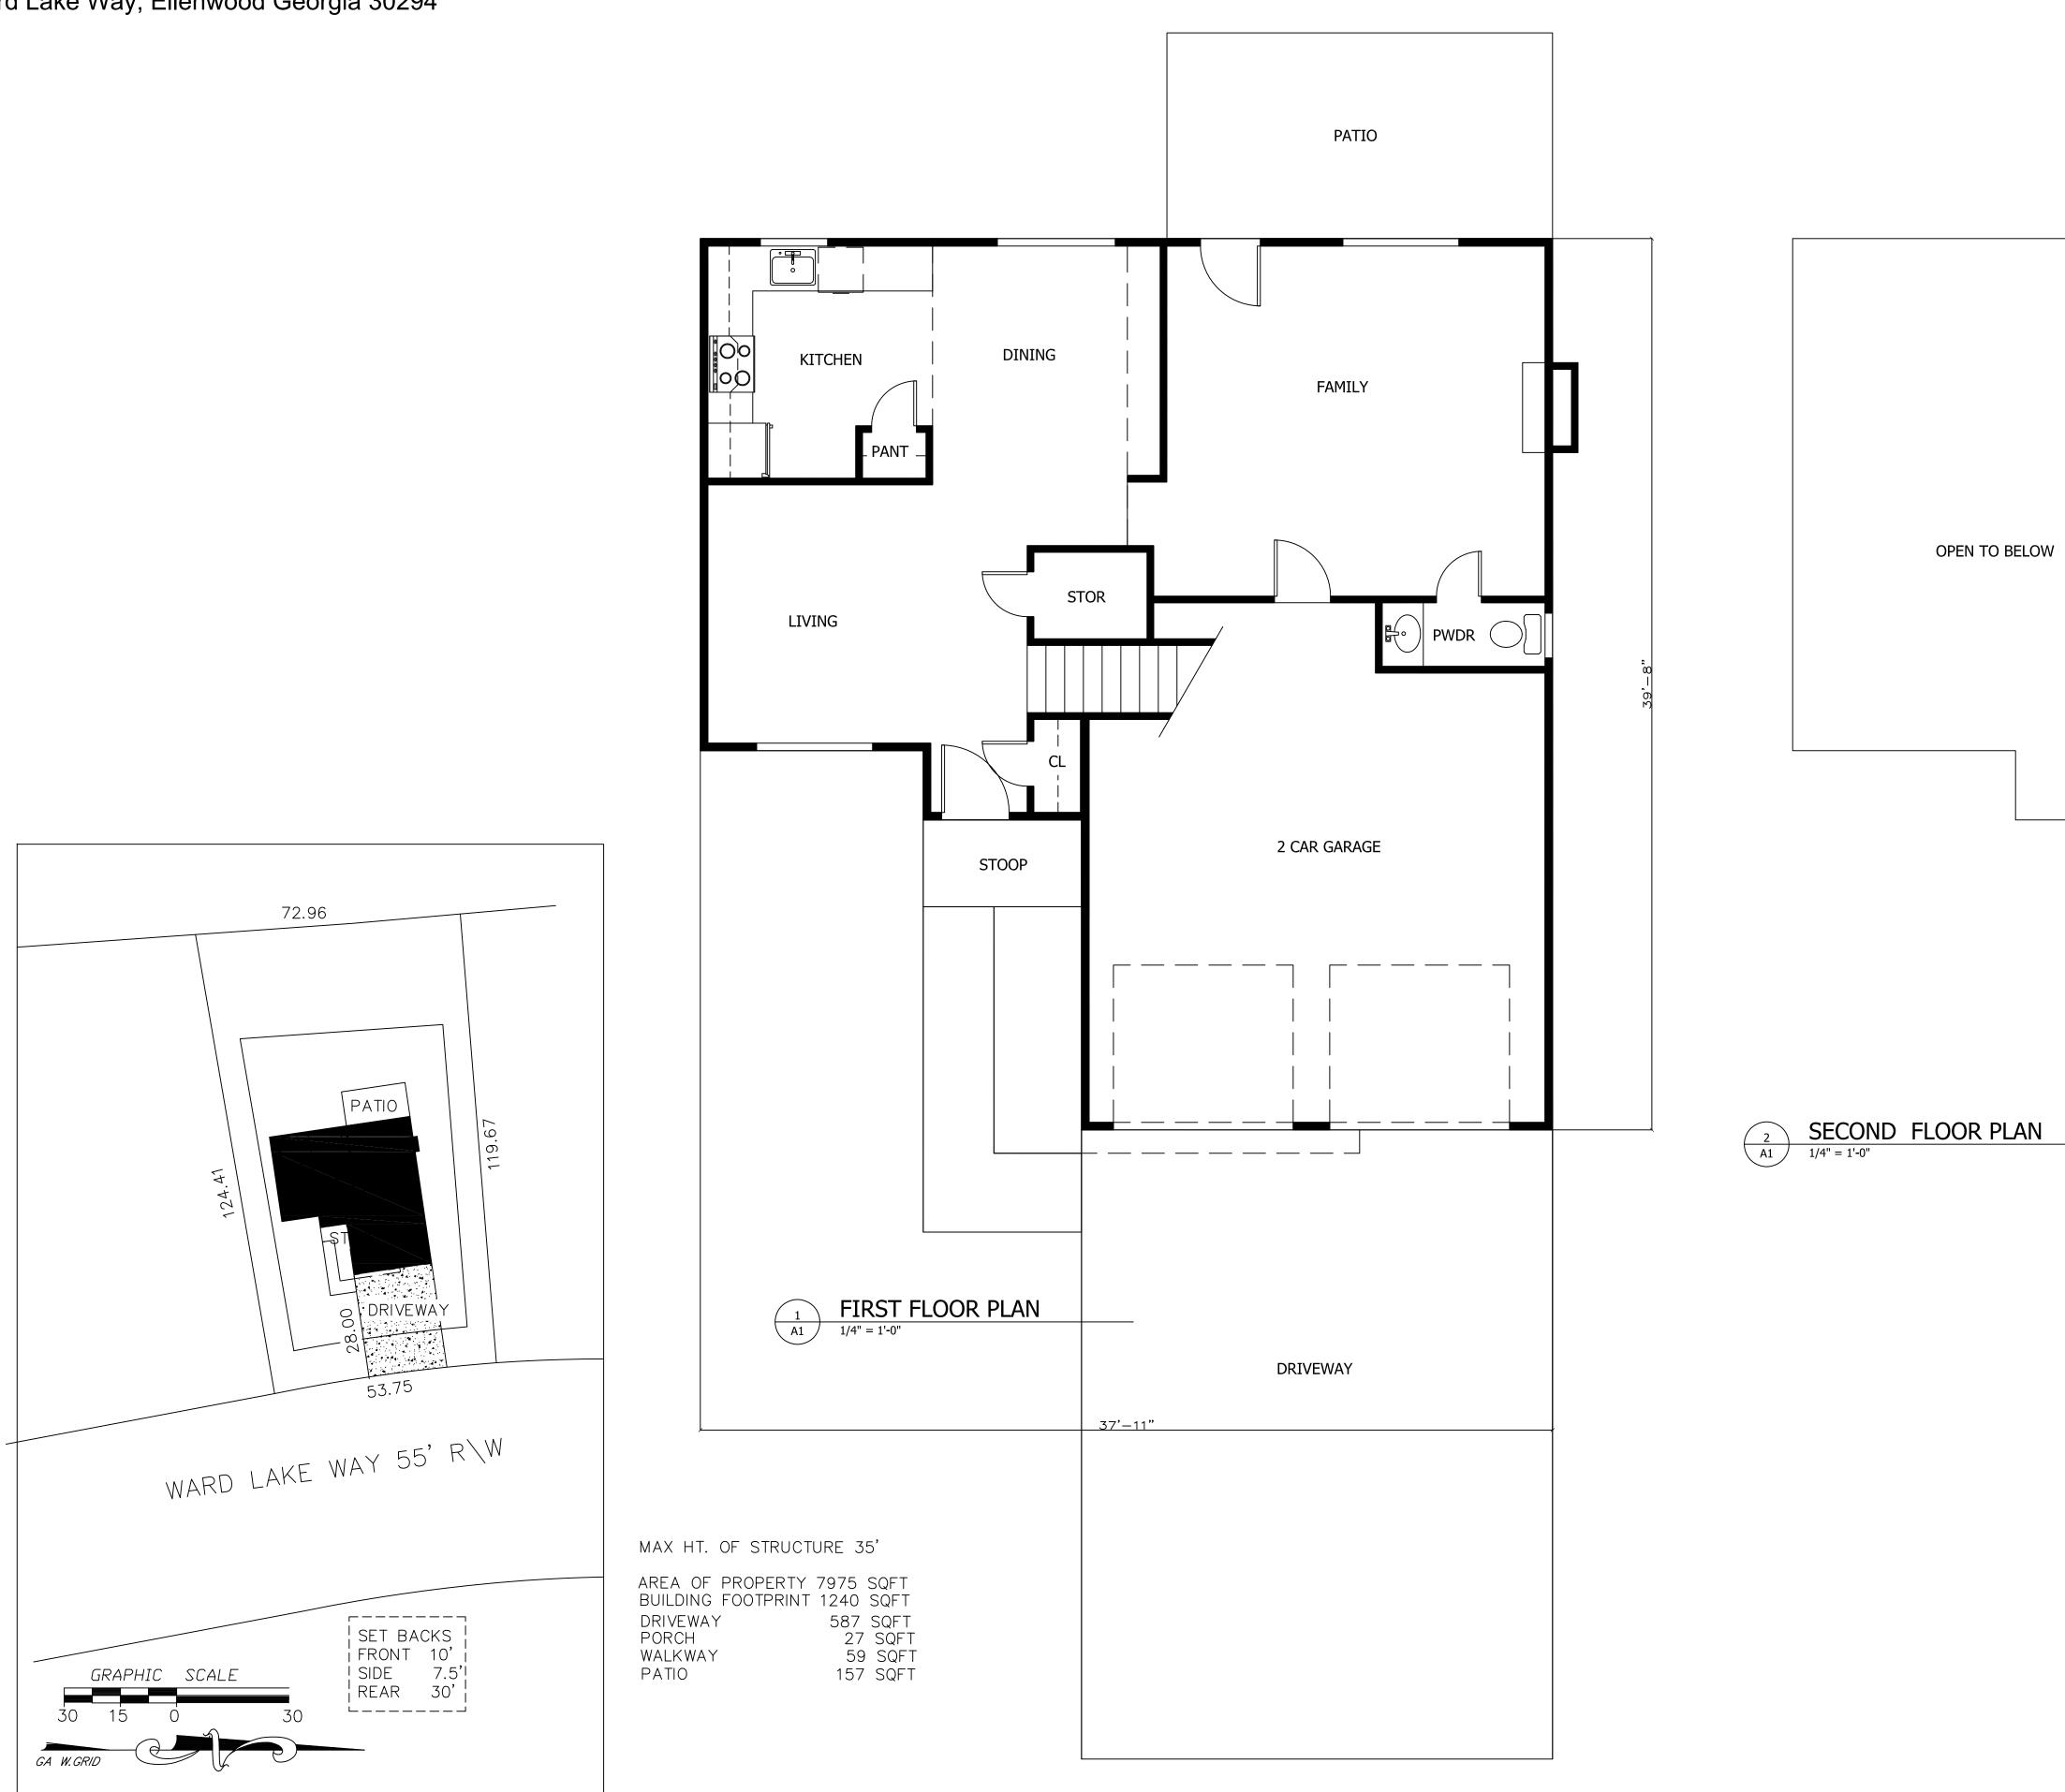

| DeKalb County             | RECEIVED<br>By Rachel Bragg at 3:01 pm, Oct 24, 2022404.371.2155 (o)<br>404.371.4556 (f)<br>DeKalbCountyGa.gov178 Sams Street<br>Suite 3600<br>Decatur, GA 30030 |
|---------------------------|------------------------------------------------------------------------------------------------------------------------------------------------------------------|
|                           | DEPARTMENT OF PLANNING & SUSTAINABILITY                                                                                                                          |
|                           | SPECIAL LAND USE PERMIT APPLICATION<br>Amendments will not be accepted after 5 working days after the filing deadline.                                           |
| Date Received:            | Application No:                                                                                                                                                  |
|                           | WALTER ARTIS and FELICIA WILLIAMS                                                                                                                                |
| Daytime Phone:            | 404) 483-0421 E-Mail: Williams. Jaxpro Egnail. com                                                                                                               |
|                           | 238 Walker Strut SW, #15, Atlanta, Georgia 30313                                                                                                                 |
| Owner Name:               | Outer Artis<br>(If more than one owner, attach contact information for each owner)                                                                               |
|                           | 404) 483-0421 E-Mail: Williams. taxpro Ognoul. com                                                                                                               |
| Mailing Address: _        | 238 Walker Street SW, #15 Atlanta Georgia 30313                                                                                                                  |
| SUBJECT PROPERT           | YADDRESS OR LOCATION: 293 Ward Lake Way                                                                                                                          |
| Ellenwood                 | م<br>DeKalb County, GA, <u>30294</u>                                                                                                                             |
| Parcel ID: <u>15 00</u> 4 | 05 032 Acreage or Square Feet: $\frac{1240}{2}$ Commission Districts $3 \neq 10$                                                                                 |
| Existing Zoning:          | Proposed Special Land Use (SLUP) for 2931 Word Jake Kay                                                                                                          |
|                           |                                                                                                                                                                  |