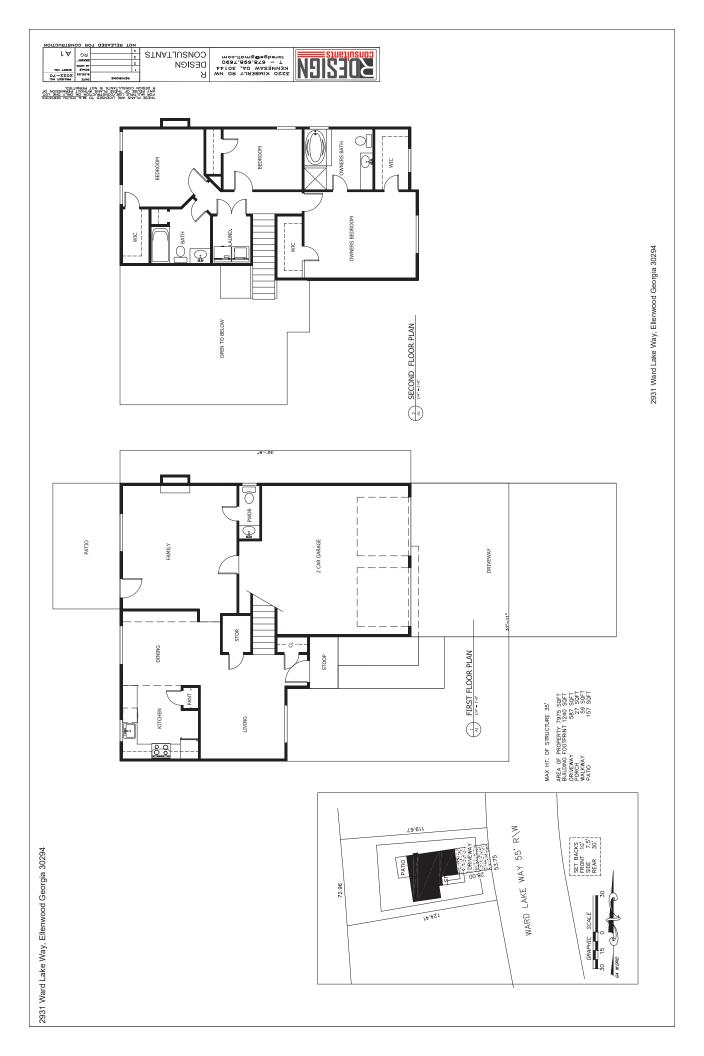

| DeKalb County             | RECEIVED<br>By Rachel Bragg at 3:01 pm, Oct 24, 2022404.371.2155 (o)<br>404.371.4556 (f)<br>DeKalbCountyGa.gov178 Sams Street<br>Suite 3600<br>Decatur, GA 30030 |
|---------------------------|------------------------------------------------------------------------------------------------------------------------------------------------------------------|
|                           | DEPARTMENT OF PLANNING & SUSTAINABILITY                                                                                                                          |
|                           | SPECIAL LAND USE PERMIT APPLICATION<br>Amendments will not be accepted after 5 working days after the filing deadline.                                           |
| Date Received:            | Application No:                                                                                                                                                  |
|                           | WALTER ARTIS and FELICIA WILLIAMS                                                                                                                                |
| Daytime Phone:            | 404) 483-0421 E-Mail: Williams. Jaxpro Egnail. com                                                                                                               |
|                           | 238 Walker Strut SW, #15, Atlanta, Georgia 30313                                                                                                                 |
| Owner Name:               | Outer Artis<br>(If more than one owner, attach contact information for each owner)                                                                               |
|                           | 404) 483-0421 E-Mail: Williams. taxpro Ognoul. com                                                                                                               |
| Mailing Address: _        | 238 Walker Street SW, #15 Atlanta Georgia 30313                                                                                                                  |
| SUBJECT PROPERT           | YADDRESS OR LOCATION: 293 Ward Lake Way                                                                                                                          |
| Ellenwood                 | م<br>DeKalb County, GA, <u>30294</u>                                                                                                                             |
| Parcel ID: <u>15 00</u> 4 | 05 032 Acreage or Square Feet: $\frac{1240}{2}$ Commission Districts $3 \neq 10$                                                                                 |
| Existing Zoning:          | Proposed Special Land Use (SLUP) for 2931 Word Jake Kay                                                                                                          |
|                           |                                                                                                                                                                  |

#### 2931 Ward Lake Way, Ellenwood GA 30294