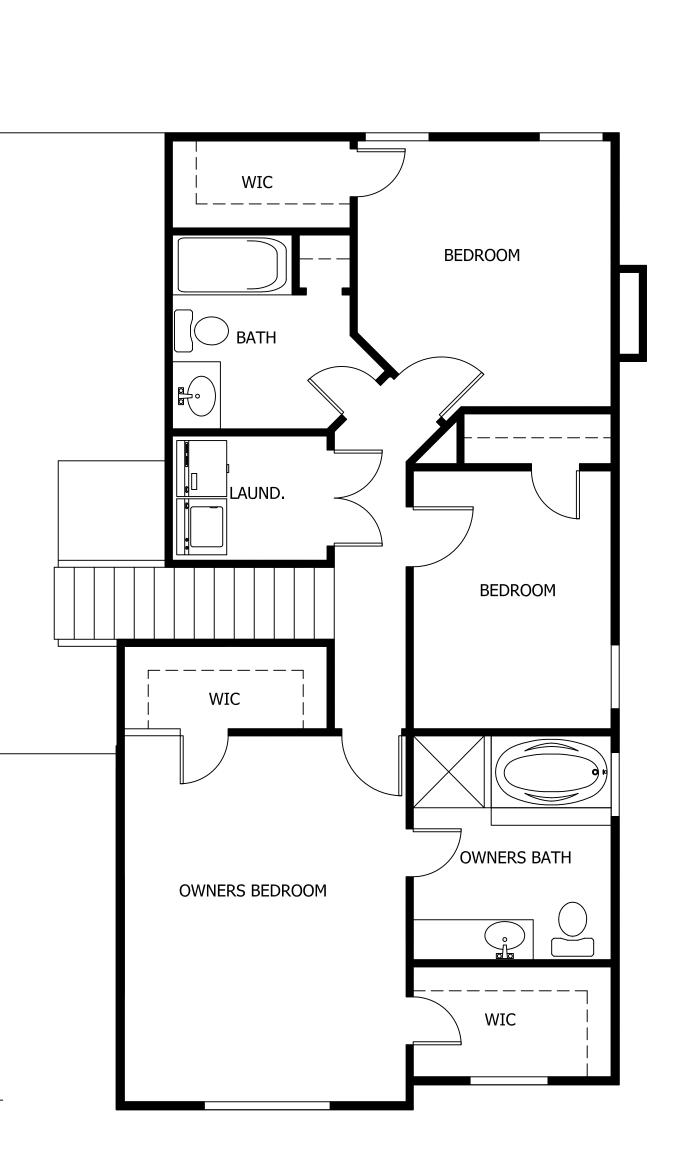

| DeKalb County             | RECEIVED<br>By Rachel Bragg at 3:01 pm, Oct 24, 2022404.371.2155 (o)<br>404.371.4556 (f)<br>DeKalbCountyGa.gov178 Sams Street<br>Suite 3600<br>Decatur, GA 30030 |
|---------------------------|------------------------------------------------------------------------------------------------------------------------------------------------------------------|
|                           | DEPARTMENT OF PLANNING & SUSTAINABILITY                                                                                                                          |
|                           | SPECIAL LAND USE PERMIT APPLICATION<br>Amendments will not be accepted after 5 working days after the filing deadline.                                           |
| Date Received:            | Application No:                                                                                                                                                  |
|                           | WALTER ARTIS and FELICIA WILLIAMS                                                                                                                                |
| Daytime Phone:            | 404) 483-0421 E-Mail: Williams. Jaxpro Egnail. com                                                                                                               |
|                           | 238 Walker Strut SW, #15, Atlanta, Georgia 30313                                                                                                                 |
| Owner Name:               | Outer Artis<br>(If more than one owner, attach contact information for each owner)                                                                               |
|                           | 404) 483-0421 E-Mail: Williams. taxpro Ognoul. com                                                                                                               |
| Mailing Address: _        | 238 Walker Street SW, #15 Atlanta Georgia 30313                                                                                                                  |
| SUBJECT PROPERT           | YADDRESS OR LOCATION: 293 Ward Lake Way                                                                                                                          |
| Ellenwood                 | م<br>DeKalb County, GA, <u>30294</u>                                                                                                                             |
| Parcel ID: <u>15 00</u> 4 | 05 032 Acreage or Square Feet: $\frac{1240}{2}$ Commission Districts $3 \neq 10$                                                                                 |
| Existing Zoning:          | Proposed Special Land Use (SLUP) for 2931 Word Jake Kay                                                                                                          |
|                           |                                                                                                                                                                  |