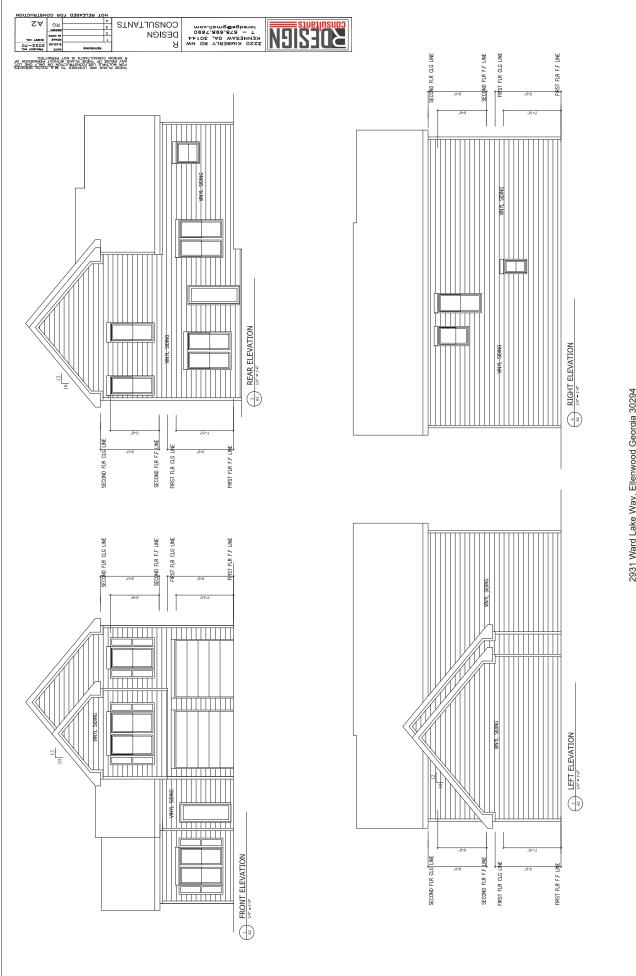

| DeKalb County             | RECEIVED<br>By Rachel Bragg at 3:01 pm, Oct 24, 2022404.371.2155 (o)<br>404.371.4556 (f)<br>DeKalbCountyGa.gov178 Sams Street<br>Suite 3600<br>Decatur, GA 30030 |
|---------------------------|------------------------------------------------------------------------------------------------------------------------------------------------------------------|
|                           | DEPARTMENT OF PLANNING & SUSTAINABILITY                                                                                                                          |
|                           | SPECIAL LAND USE PERMIT APPLICATION<br>Amendments will not be accepted after 5 working days after the filing deadline.                                           |
| Date Received:            | Application No:                                                                                                                                                  |
|                           | WALTER ARTIS and FELICIA WILLIAMS                                                                                                                                |
| Daytime Phone:            | 404) 483-0421 E-Mail: Williams. Jaxpro Egnail. com                                                                                                               |
|                           | 238 Walker Strut SW, #15, Atlanta, Georgia 30313                                                                                                                 |
| Owner Name:               | Outer Artis<br>(If more than one owner, attach contact information for each owner)                                                                               |
|                           | 404) 483-0421 E-Mail: Williams. taxpro Ognoul. com                                                                                                               |
| Mailing Address: _        | 238 Walker Street SW, #15 Atlanta Georgia 30313                                                                                                                  |
| SUBJECT PROPERT           | YADDRESS OR LOCATION: 293 Ward Lake Way                                                                                                                          |
| Ellenwood                 | م<br>DeKalb County, GA, <u>30294</u>                                                                                                                             |
| Parcel ID: <u>15 00</u> 4 | 05 032 Acreage or Square Feet: $\frac{1240}{2}$ Commission Districts $3 \neq 10$                                                                                 |
| Existing Zoning:          | Proposed Special Land Use (SLUP) for 2931 Word Jake Kay                                                                                                          |
|                           |                                                                                                                                                                  |