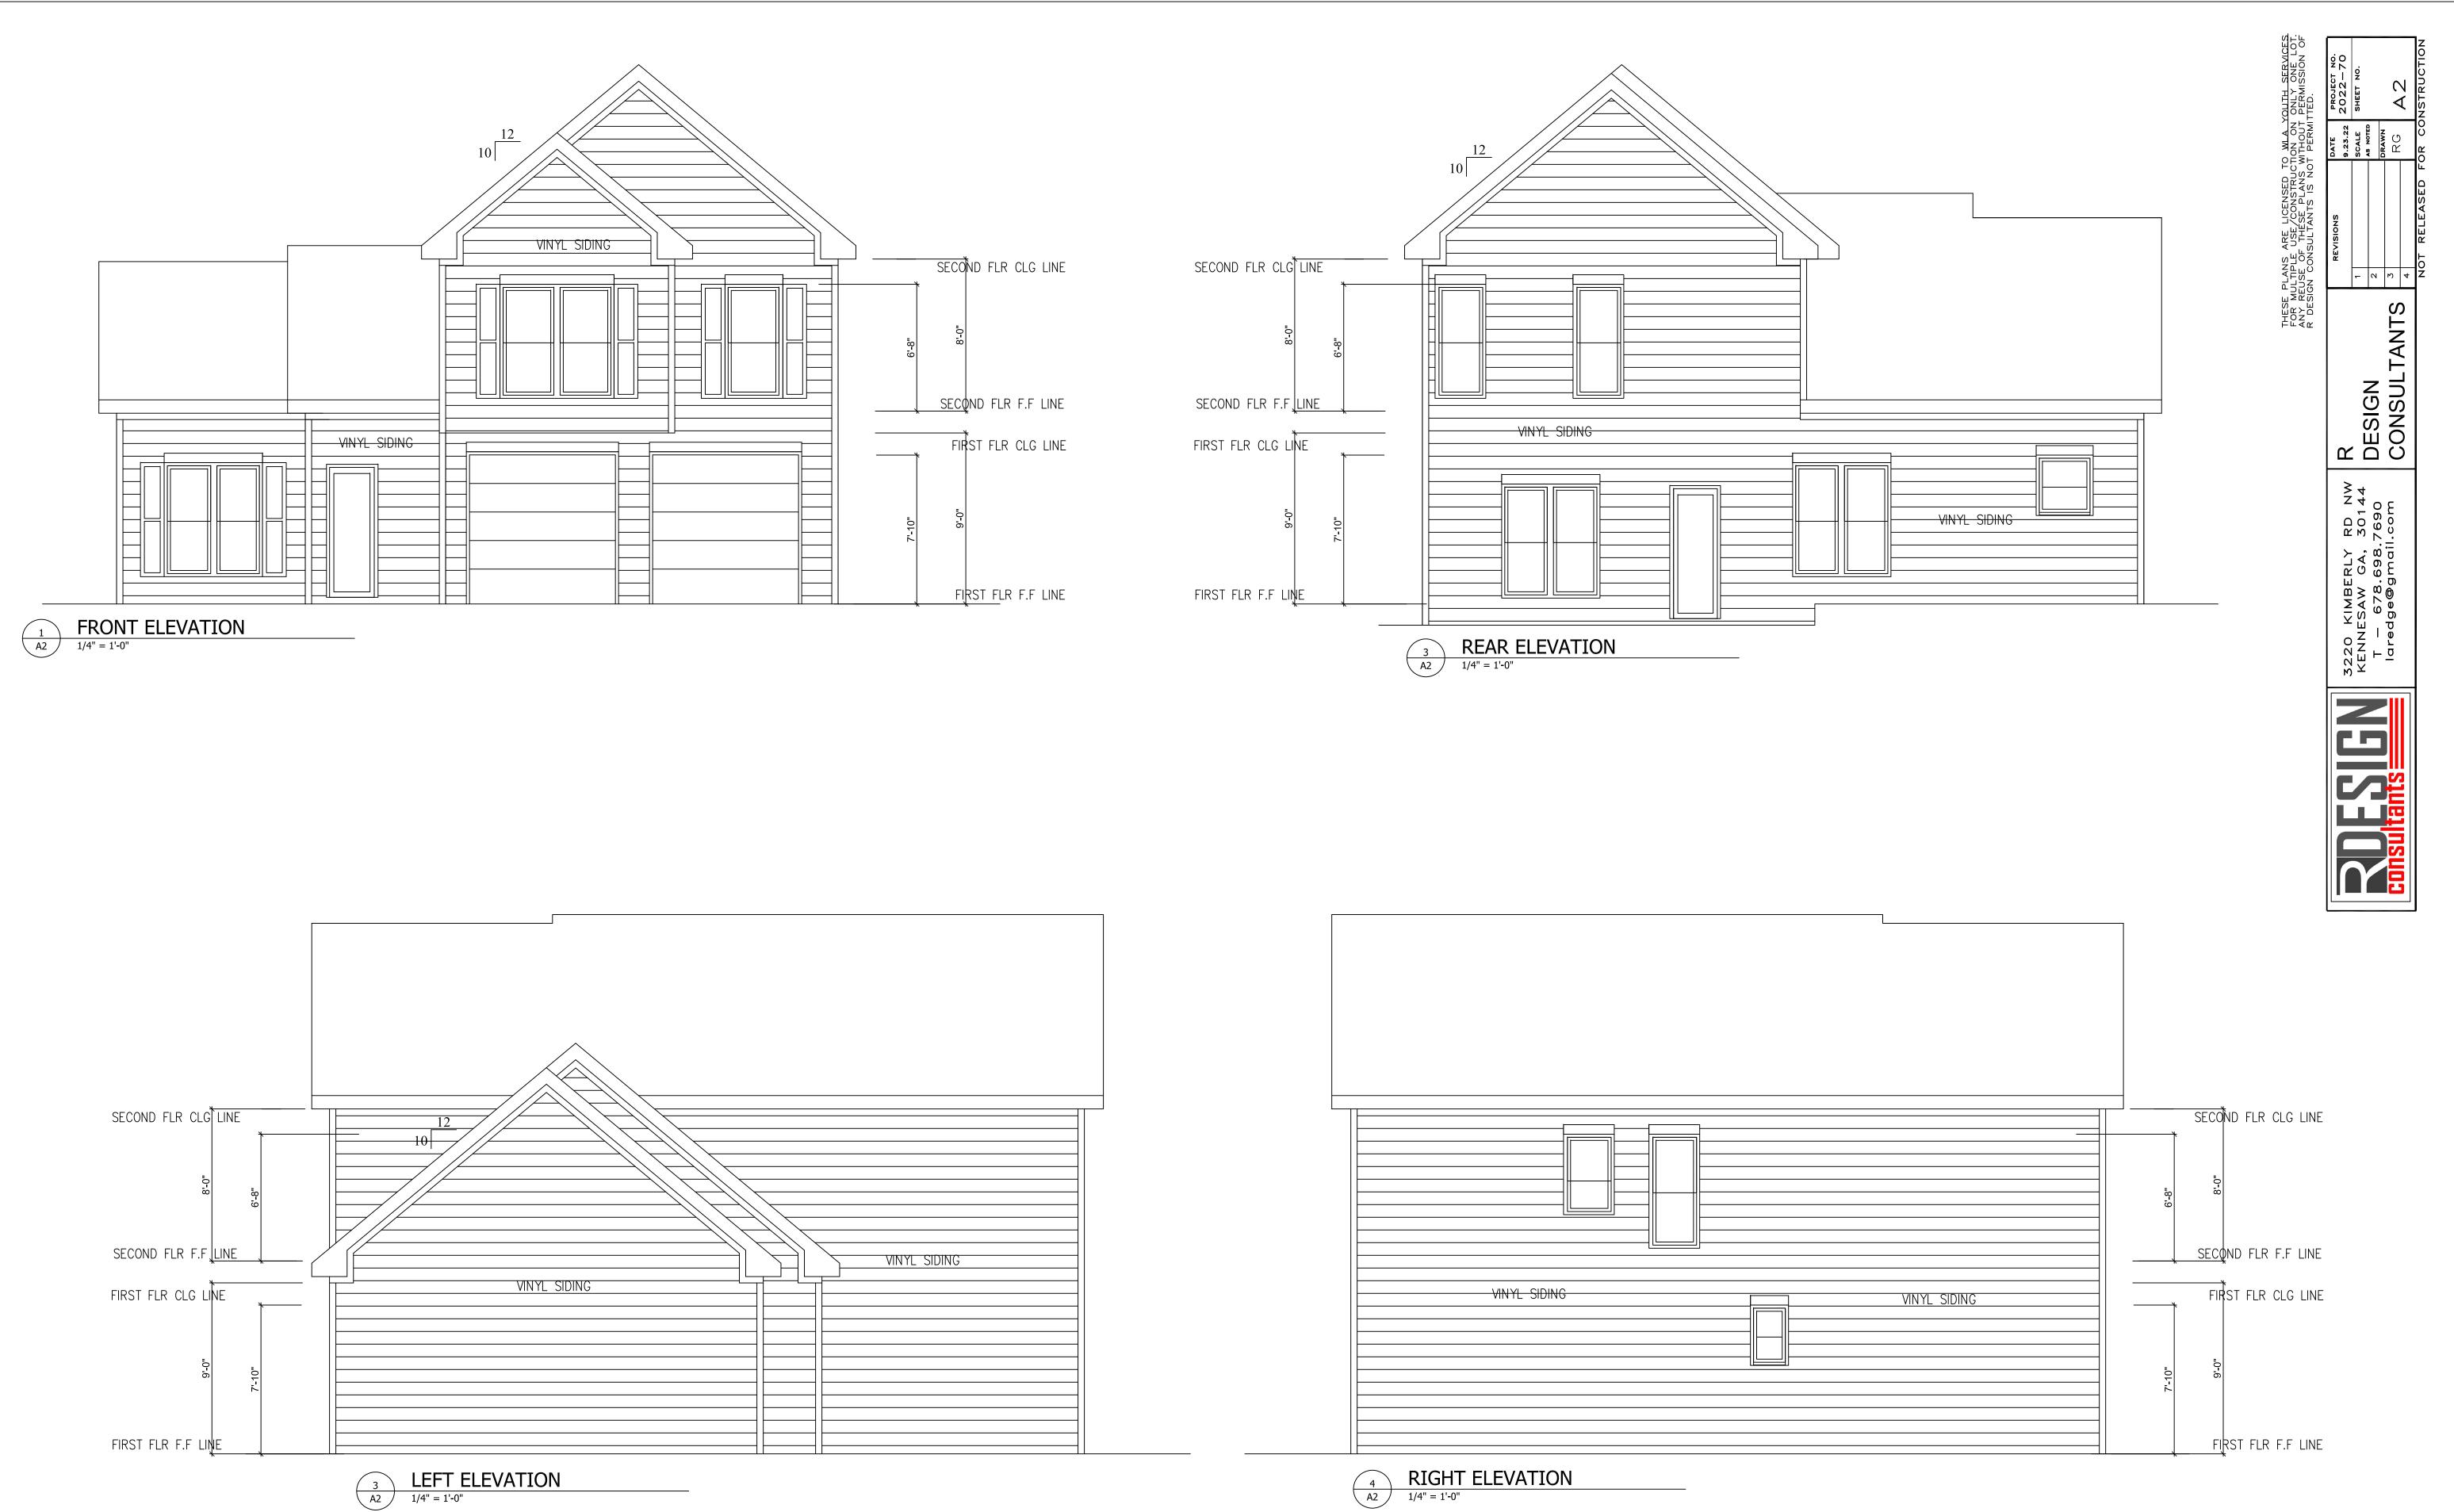

| DeKalb County             | RECEIVED<br>By Rachel Bragg at 3:01 pm, Oct 24, 2022404.371.2155 (o)<br>404.371.4556 (f)<br>DeKalbCountyGa.gov178 Sams Street<br>Suite 3600<br>Decatur, GA 30030 |
|---------------------------|------------------------------------------------------------------------------------------------------------------------------------------------------------------|
|                           | DEPARTMENT OF PLANNING & SUSTAINABILITY                                                                                                                          |
|                           | SPECIAL LAND USE PERMIT APPLICATION<br>Amendments will not be accepted after 5 working days after the filing deadline.                                           |
| Date Received:            | Application No:                                                                                                                                                  |
|                           | WALTER ARTIS and FELICIA WILLIAMS                                                                                                                                |
| Daytime Phone:            | 404) 483-0421 E-Mail: Williams. Jaxpro Egnail. com                                                                                                               |
|                           | 238 Walker Strut SW, #15, Atlanta, Georgia 30313                                                                                                                 |
| Owner Name:               | Outer Artis<br>(If more than one owner, attach contact information for each owner)                                                                               |
|                           | 404) 483-0421 E-Mail: Williams. taxpro Ognoul. com                                                                                                               |
| Mailing Address: _        | 238 Walker Street SW, #15 Atlanta Georgia 30313                                                                                                                  |
| SUBJECT PROPERT           | YADDRESS OR LOCATION: 293 Ward Lake Way                                                                                                                          |
| Ellenwood                 | م<br>DeKalb County, GA, <u>30294</u>                                                                                                                             |
| Parcel ID: <u>15 00</u> 4 | 05 032 Acreage or Square Feet: $\frac{1240}{2}$ Commission Districts $3 \neq 10$                                                                                 |
| Existing Zoning:          | Proposed Special Land Use (SLUP) for 2931 Word Jake Kay                                                                                                          |
|                           |                                                                                                                                                                  |

#### <u>RE: Community Meeting - Proposed Special Use Permit for 2931 Ward Lake</u> Way, Ellenwood GA 30294

Dear Property Owners,

We would like for you to join our Zoom meeting on Thursday, October 13<sup>th</sup>, at 7:00 pm to 8:00 pm to discuss our application for a Special Use Permit for the property located at <u>2931 Ward Lake Way, Ellenwood GA 30294</u>. The main purpose of this special use permit is to operate a Child Caring Placement for special needs children. To find out more about the project or ask questions please see meeting details below: