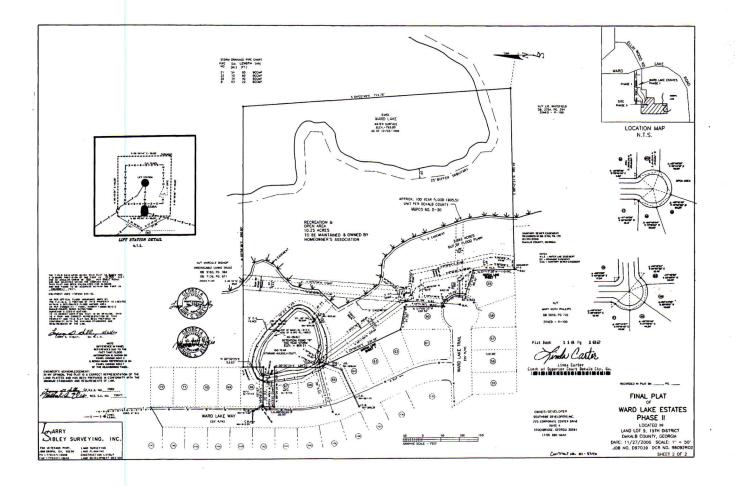

| DeKalb County             | RECEIVED<br>By Rachel Bragg at 3:01 pm, Oct 24, 2022404.371.2155 (o)<br>404.371.4556 (f)<br>DeKalbCountyGa.gov178 Sams Street<br>Suite 3600<br>Decatur, GA 30030 |
|---------------------------|------------------------------------------------------------------------------------------------------------------------------------------------------------------|
|                           | DEPARTMENT OF PLANNING & SUSTAINABILITY                                                                                                                          |
|                           | SPECIAL LAND USE PERMIT APPLICATION<br>Amendments will not be accepted after 5 working days after the filing deadline.                                           |
| Date Received:            | Application No:                                                                                                                                                  |
|                           | WALTER ARTIS and FELICIA WILLIAMS                                                                                                                                |
| Daytime Phone:            | 404) 483-0421 E-Mail: Williams. Jaxpro Egnail. com                                                                                                               |
|                           | 238 Walker Strut SW, #15, Atlanta, Georgia 30313                                                                                                                 |
| Owner Name:               | Outer Artis<br>(If more than one owner, attach contact information for each owner)                                                                               |
|                           | 404) 483-0421 E-Mail: Williams. taxpro Ognoul. com                                                                                                               |
| Mailing Address: _        | 238 Walker Street SW, #15 Atlanta Georgia 30313                                                                                                                  |
| SUBJECT PROPERT           | YADDRESS OR LOCATION: 293 Ward Lake Way                                                                                                                          |
| Ellenwood                 | م<br>DeKalb County, GA, <u>30294</u>                                                                                                                             |
| Parcel ID: <u>15 00</u> 4 | 05 032 Acreage or Square Feet: $\frac{1240}{2}$ Commission Districts $3 \neq 10$                                                                                 |
| Existing Zoning:          | Proposed Special Land Use (SLUP) for 2931 Word Jake Kay                                                                                                          |
|                           |                                                                                                                                                                  |

#### <u>RE: Community Meeting - Proposed Special Use Permit for 2931 Ward Lake</u> Way, Ellenwood GA 30294

Dear Property Owners,

We would like for you to join our Zoom meeting on Thursday, October 13<sup>th</sup>, at 7:00 pm to 8:00 pm to discuss our application for a Special Use Permit for the property located at <u>2931 Ward Lake Way, Ellenwood GA 30294</u>. The main purpose of this special use permit is to operate a Child Caring Placement for special needs children. To find out more about the project or ask questions please see meeting details below: