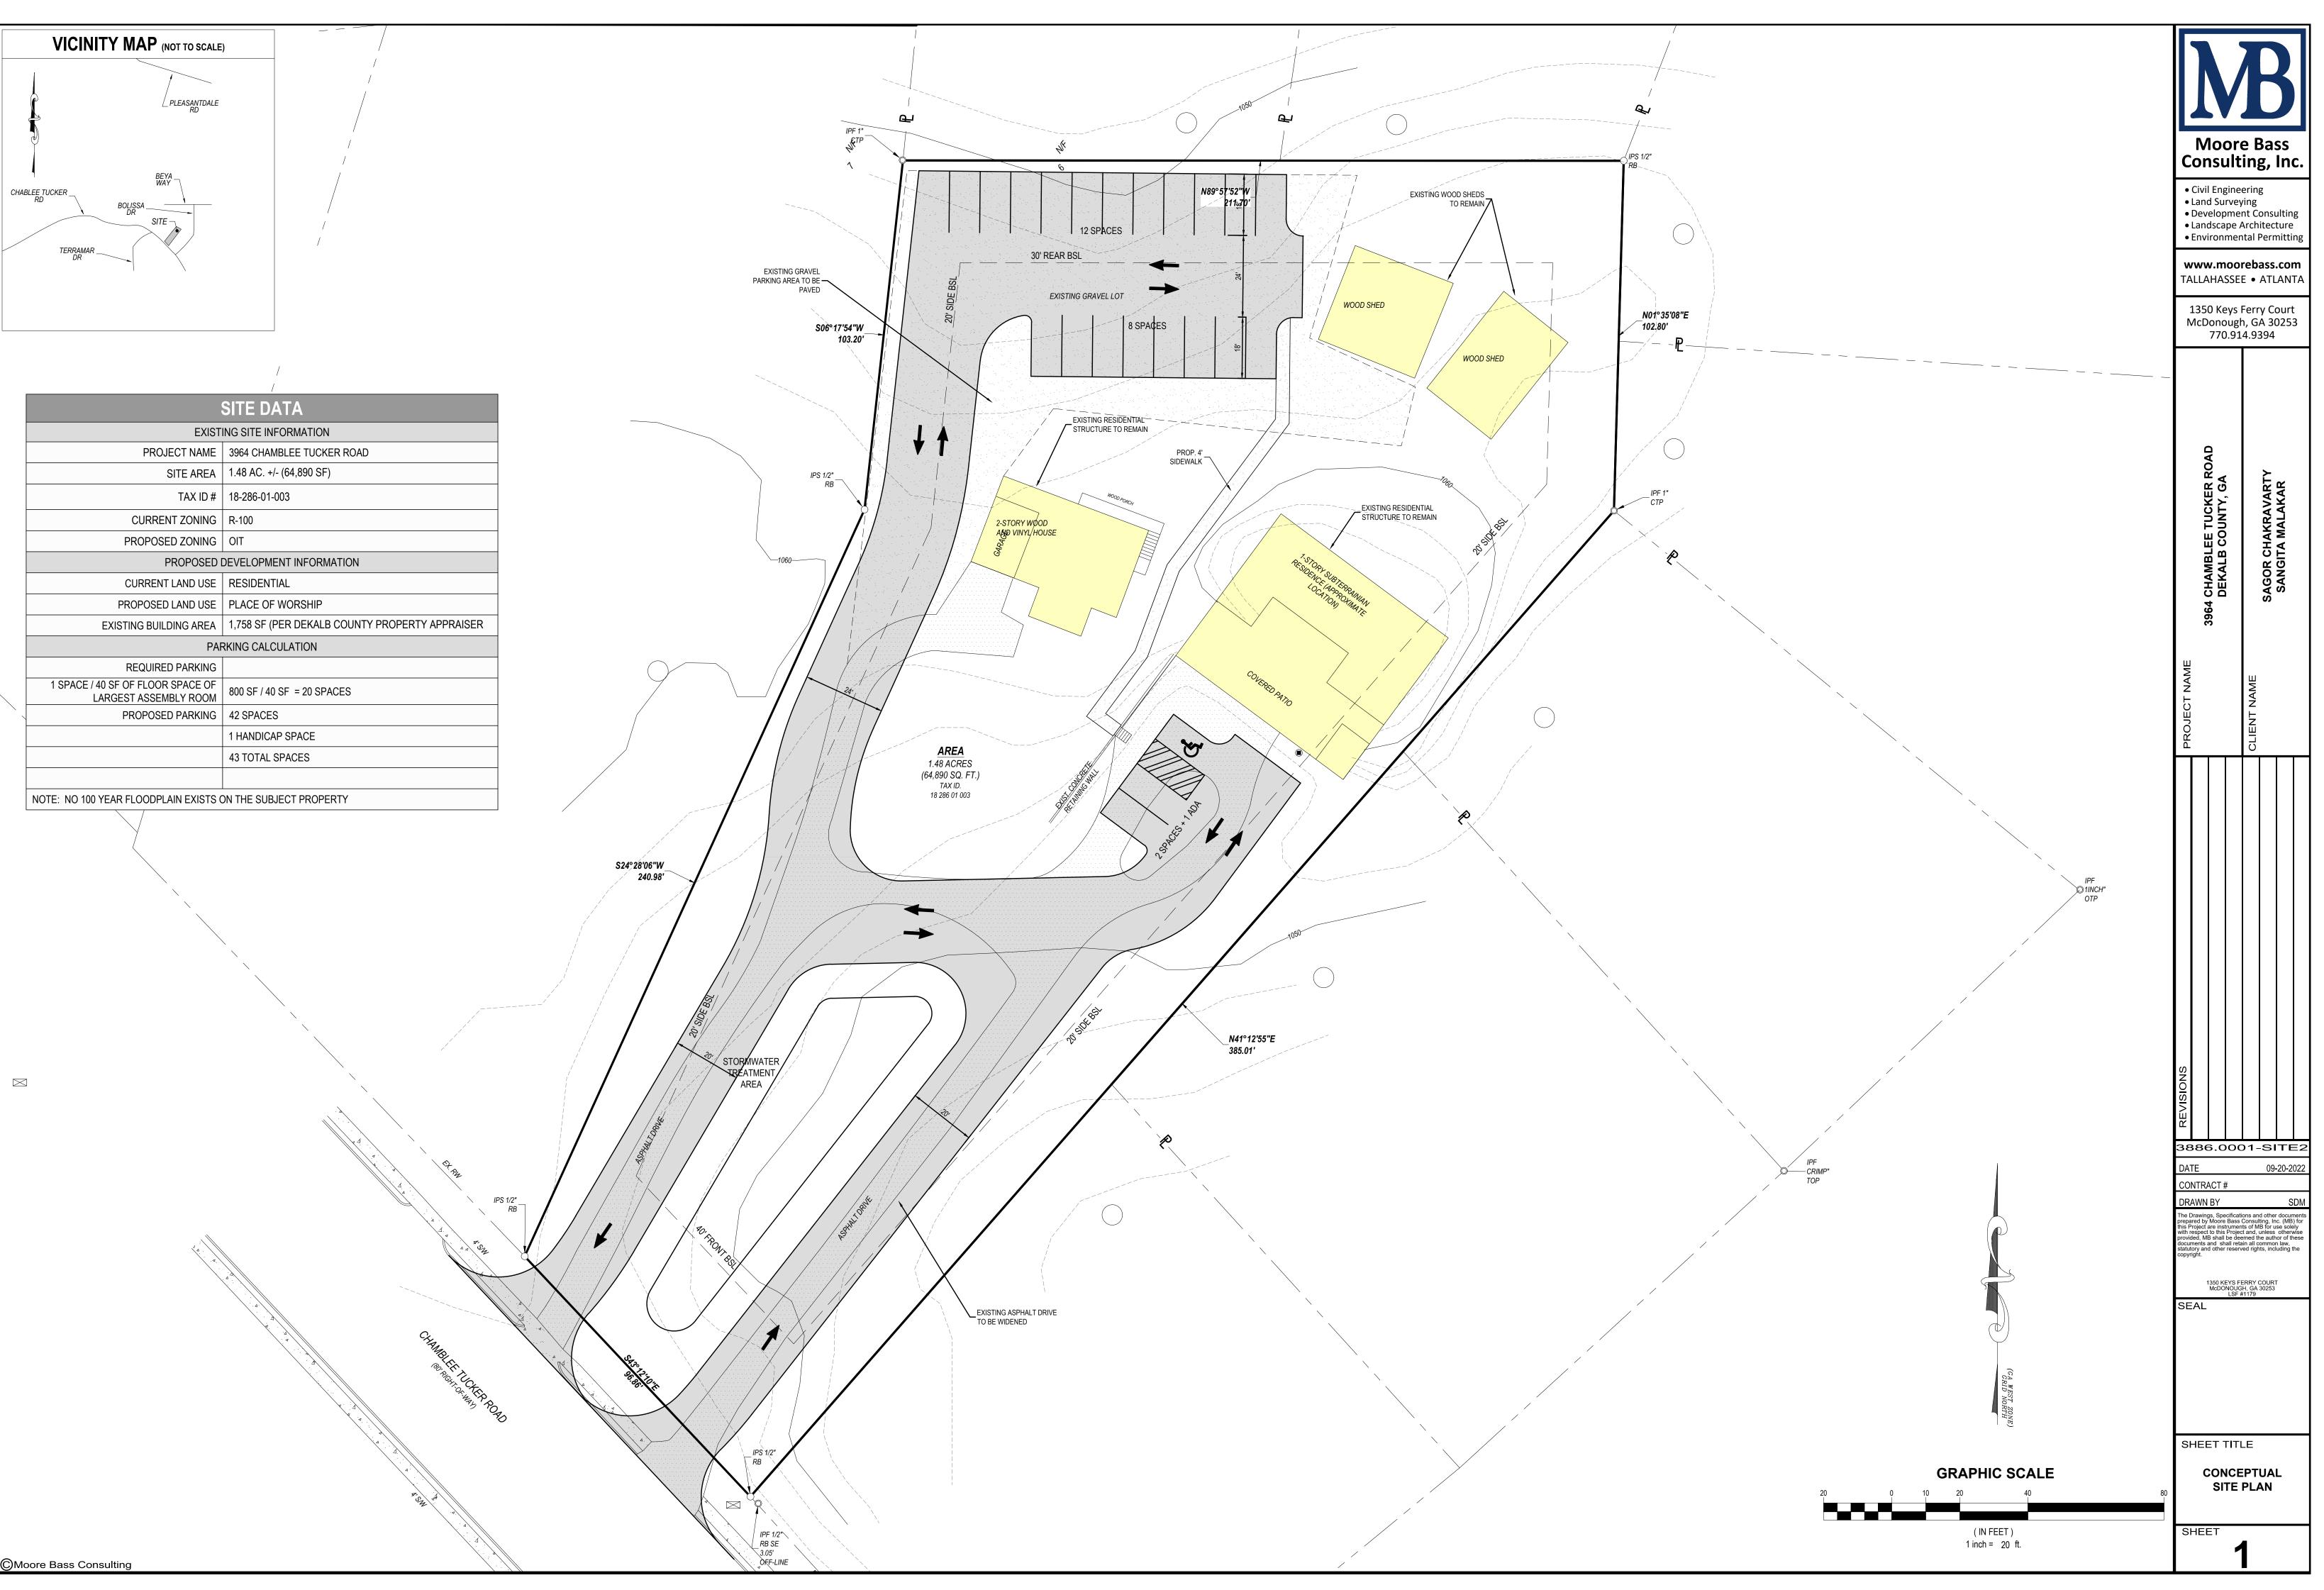

*B.* Whether the zoning proposal will permit a use that is suitable in view of the use and development of adjacent and nearby properties;

The zoning proposal will permit a use that is suitable in view of the use and development of adjacent and nearby properties. Adjacent and nearby properties include residential uses as well as one home being used as a Place of Worship as well that is immediately behind the Subject Property. Given that the property immediately adjacent and behind the Subject Property already functions as a Place of Worship, it seems to the Applicant that a Place of Worship is a suitable use in this area.

*H.* Whether the zoning proposal adversely impacts the environment or surrounding natural resources

The zoning proposal will not adversely impact the environment or surrounding natural resources. The development of the Subject Property will be limited to installing the required driveways, parking, and improving one of the buildings on the site to better suit the intended use as a Place of Worship. The Site Plan included with this application shows that everything is being done to utilize the already existing driveways and cleared space to minimize the amount of new concrete that will need to be installed and to minimize the amount of clearing that will need to be done on the site. While the addition of concrete will increase stormwater runoff due to increased impervious surface, the Subject Property will be graded to direct the flow of the water towards the center of the Subject Property so that it can drain into a nearby storm drain. Thus, reducing any stormwater run off currently affecting any of the nearby properties. In other words, stormwater runoff will be improved for nearby and adjacent properties by this zoning proposal. No environmental assets offsite will be affected by the proposed development. Therefore, the zoning proposal will not adversely impact the environment or surrounding natural resources.

#### **Review of Site Plan**

Density: \_\_\_\_\_ Density Bonuses: \_\_\_\_\_ Mix of Uses: \_\_\_\_\_ Open Space: \_\_X\_\_\_ Enhanced Open Space: \_\_\_\_\_\_ Setbacks: front \_\_\_X\_\_\_ sides \_\_\_X\_\_\_ side corner \_\_\_\_\_ rear \_\_\_X\_\_\_ Lot Size: X Frontage: X Street Widths: X Landscape Strips: X Buffers: X Parking Lot Landscaping: X Parking - Auto: Parking - Bicycle: \_\_\_\_X\_\_ Screening: \_\_\_\_X\_\_\_ Streetscapes: \_\_\_X\_\_ Sidewalks: \_X\_\_\_Fencing/Walls:\_\_\_\_\_ Bldg. Height: \_\_X\_\_ Bldg. Orientation: \_X\_\_ Bldg. Separation: \_\_X\_ Bldg. Materials: \_\_X\_ Roofs: \_\_\_\_X\_\_ Fenestration: \_\_\_X\_\_\_ Façade Design: \_\_\_X\_\_ Garages: \_\_X\_\_\_ Pedestrian Plan:\_\_\_\_\_ Perimeter Landscape Strip: X Possible Variances: \_\_\_\_Based on conceptual plan shown at pre-app meeting, appears that transitional buffer variances will be required.

Comments: \_ Applicant will need to show how proposed O-I/O-I-T rezoning is compatible with surrounding properties, including the surrounding R-100 zoned single-family residential subdivisions and show compliance with the O-I/O-I-T requirements of the zoning ordinance including but not limited to transitional buffers,