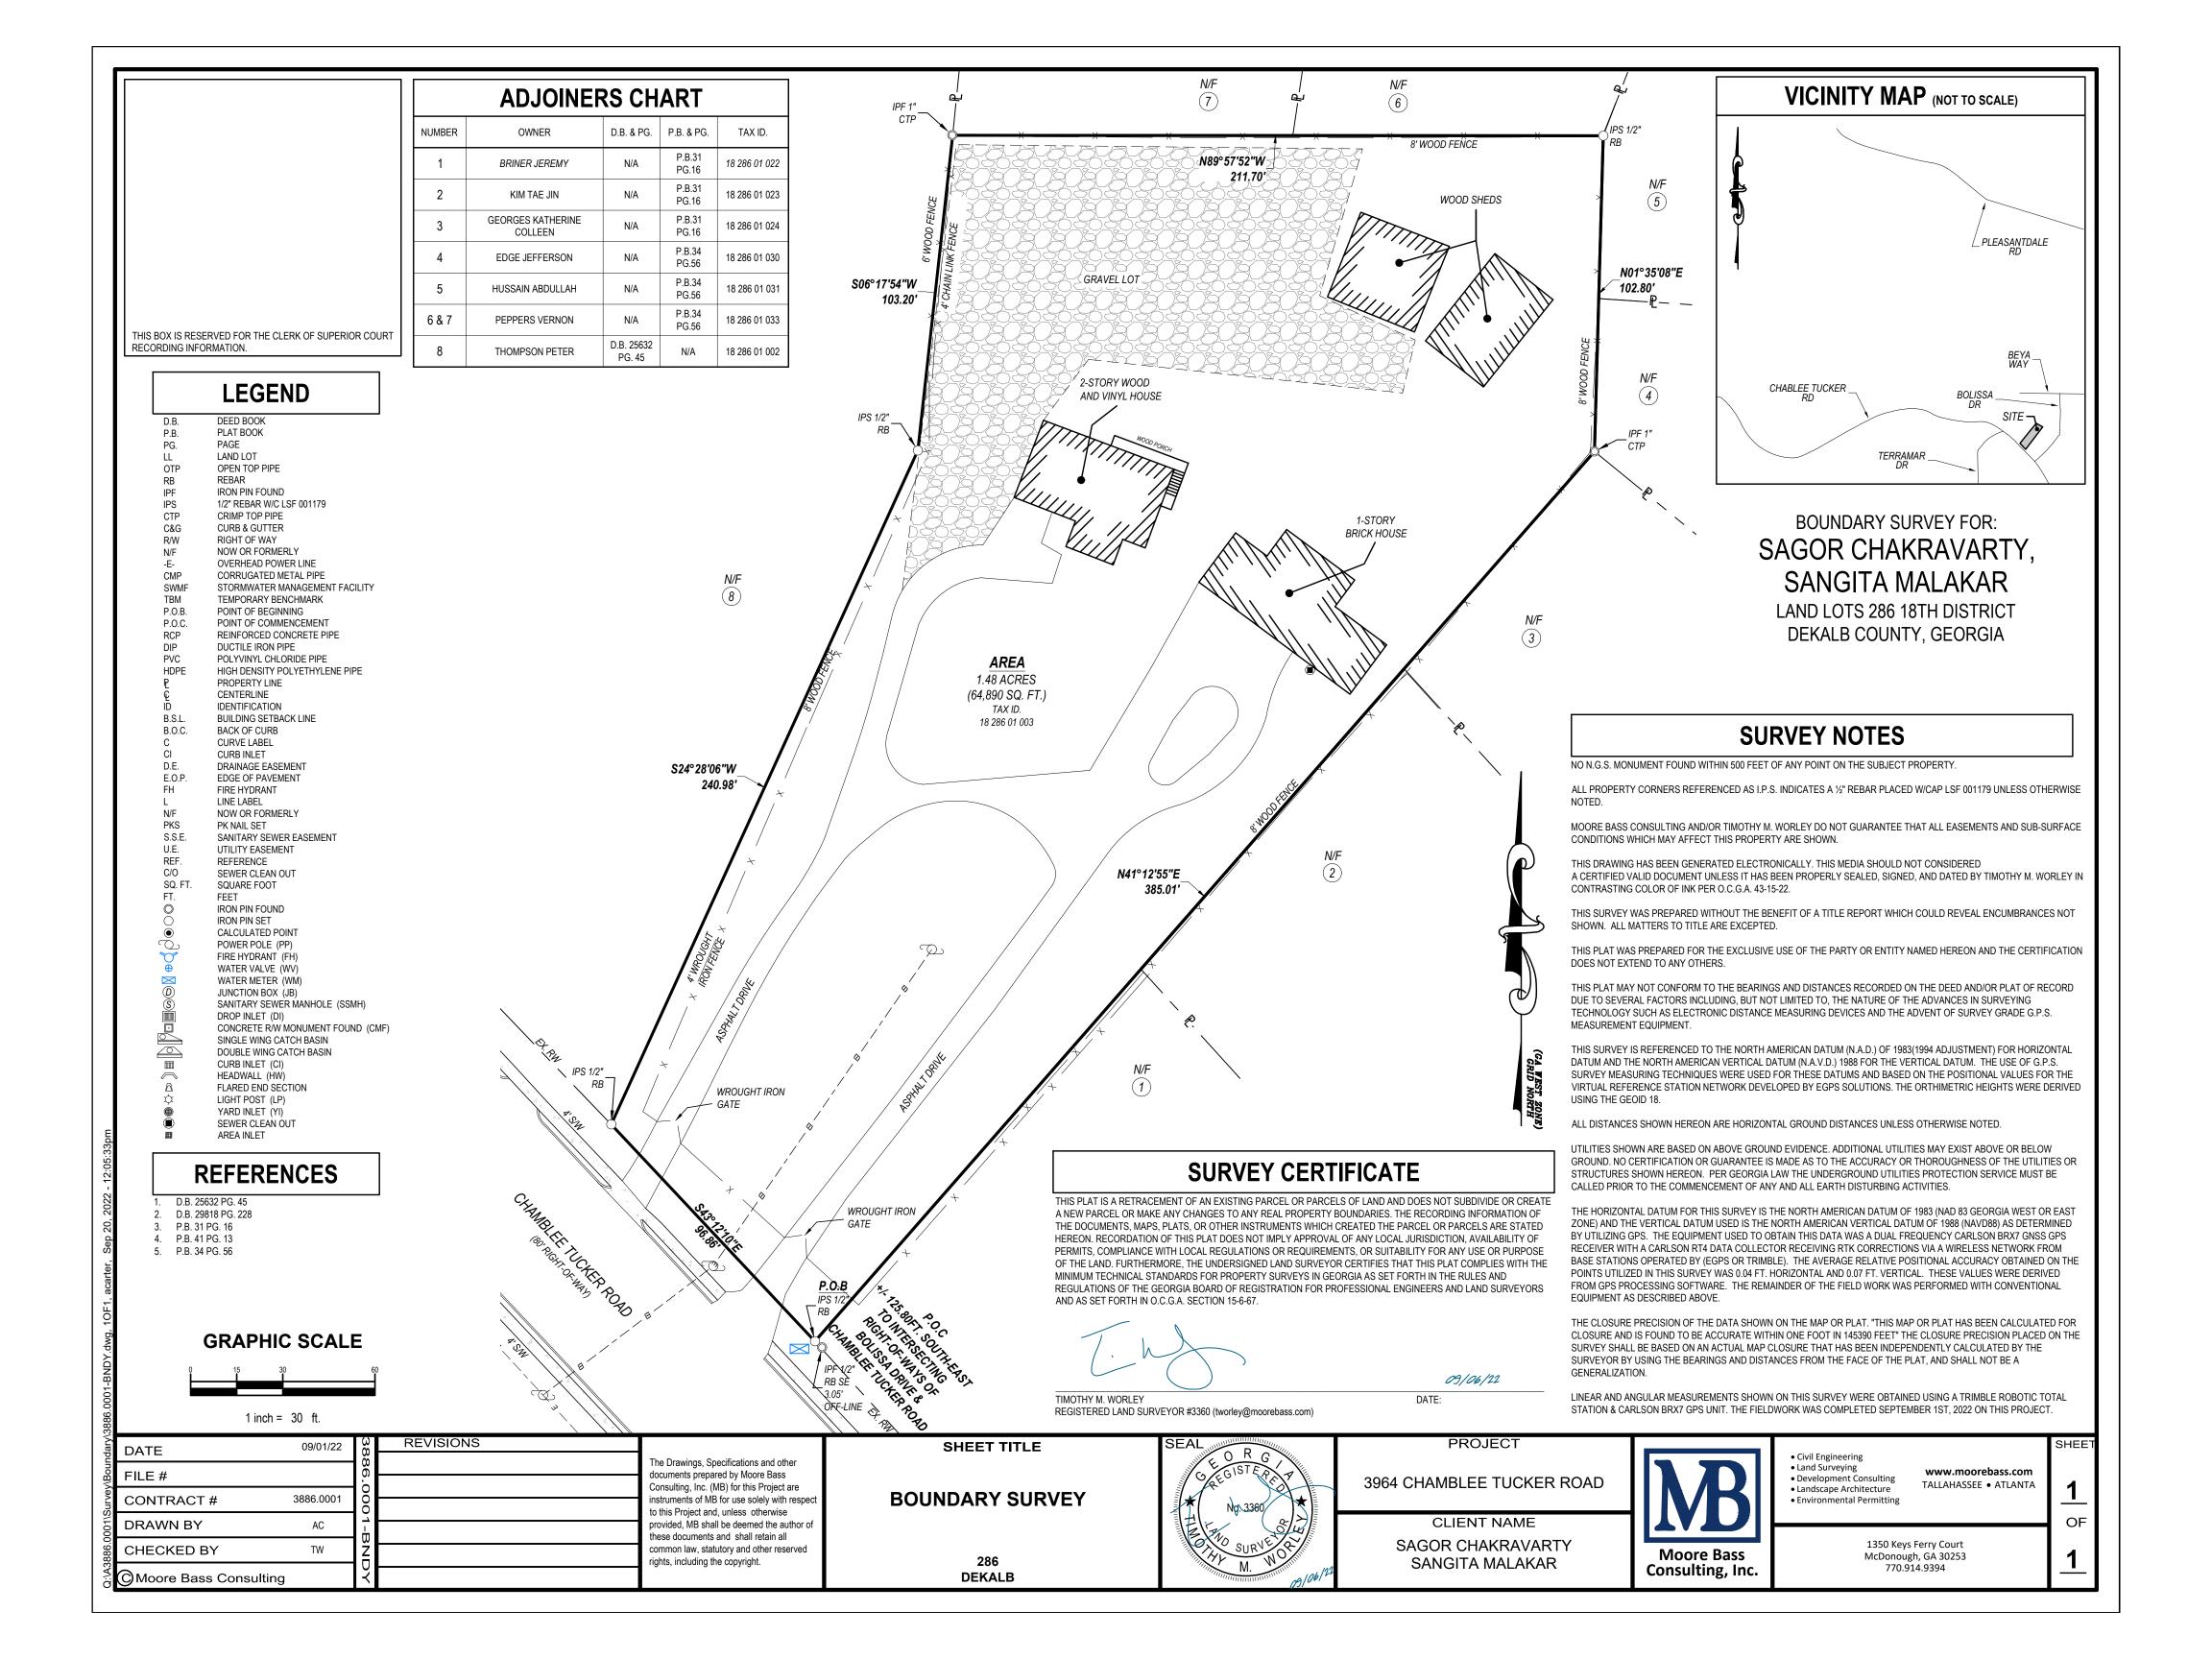

#### LEGAL DESCRIPTION 3964 CHAMBLEE TUCKER ROAD DORAVILLE, GEORGIA 30340 DEKALB COUNTY TAX ID. 18 286 01 003

ALL THAT TRACT OR PARCEL OF LAND LYING OR BEING IN LAND LOT 286 OF THE 18<sup>TH</sup> DISTRICT OF DEKALB COUNTY, GEORGIA. CONTAINING 1.48 ACRES (64,890 SQ.FT.), AS SHOWN ON EXHIBIT ENTITLED "BOUNDARY SURVEY FOR SAGOR CHAKRAVARTY, SANGITA MALAKAR" PREPARED BY MOORE BASS CONSULTING INC., DATED 09/06/22, AND BEING MORE PARTICULARLY DESCRIBED AS FOLLOWS:

BEGINNING AT AN IRON PIN SET ON THE NORTH-EASTERLY RIGHT-OF-WAY OF CHAMBLEE TUCKER ROAD (80' R/W), 125.80 FROM THE NORTH-WESTERLY RIGHT-OF-WAY OF BOLISSA DRIVE (60' R/W), SAID POINT BEING THE **TRUE POINT OF BEGINNING**.; THENCE LEAVING SAID RIGHT-OF-WAY N41°12'55"E A DISTANCE OF 385.01 FEET TO A 1" CRIMP TOP PIPE FOUND, THENCE N01°35'08"E A DISTANCE OF 102.80 FEET TO AN IRON PIN SET, THENCE N89°57'51"W A DISTANCE OF 211.70 FEET TO A 1" CRIMP TOP PIPE FOUND, THENCE S06°17'54"W A DISTANCE OF 103.20 FEET TO AN IRON PIN SET, THENCE S24°28'06"W A DISTANCE OF 240.98 FEET TO AN IRON PIN SET AT THE NORTH-EASTERLY RIGHT-OF-WAY OF CHAMBLEE TUCKER ROAD, THENCE ALONG SAID RIGHT-OF-WAY S43°12'10"E A DISTANCE OF 96.86 FEET TO THE **TRUE POINT OF BEGINNING.** 