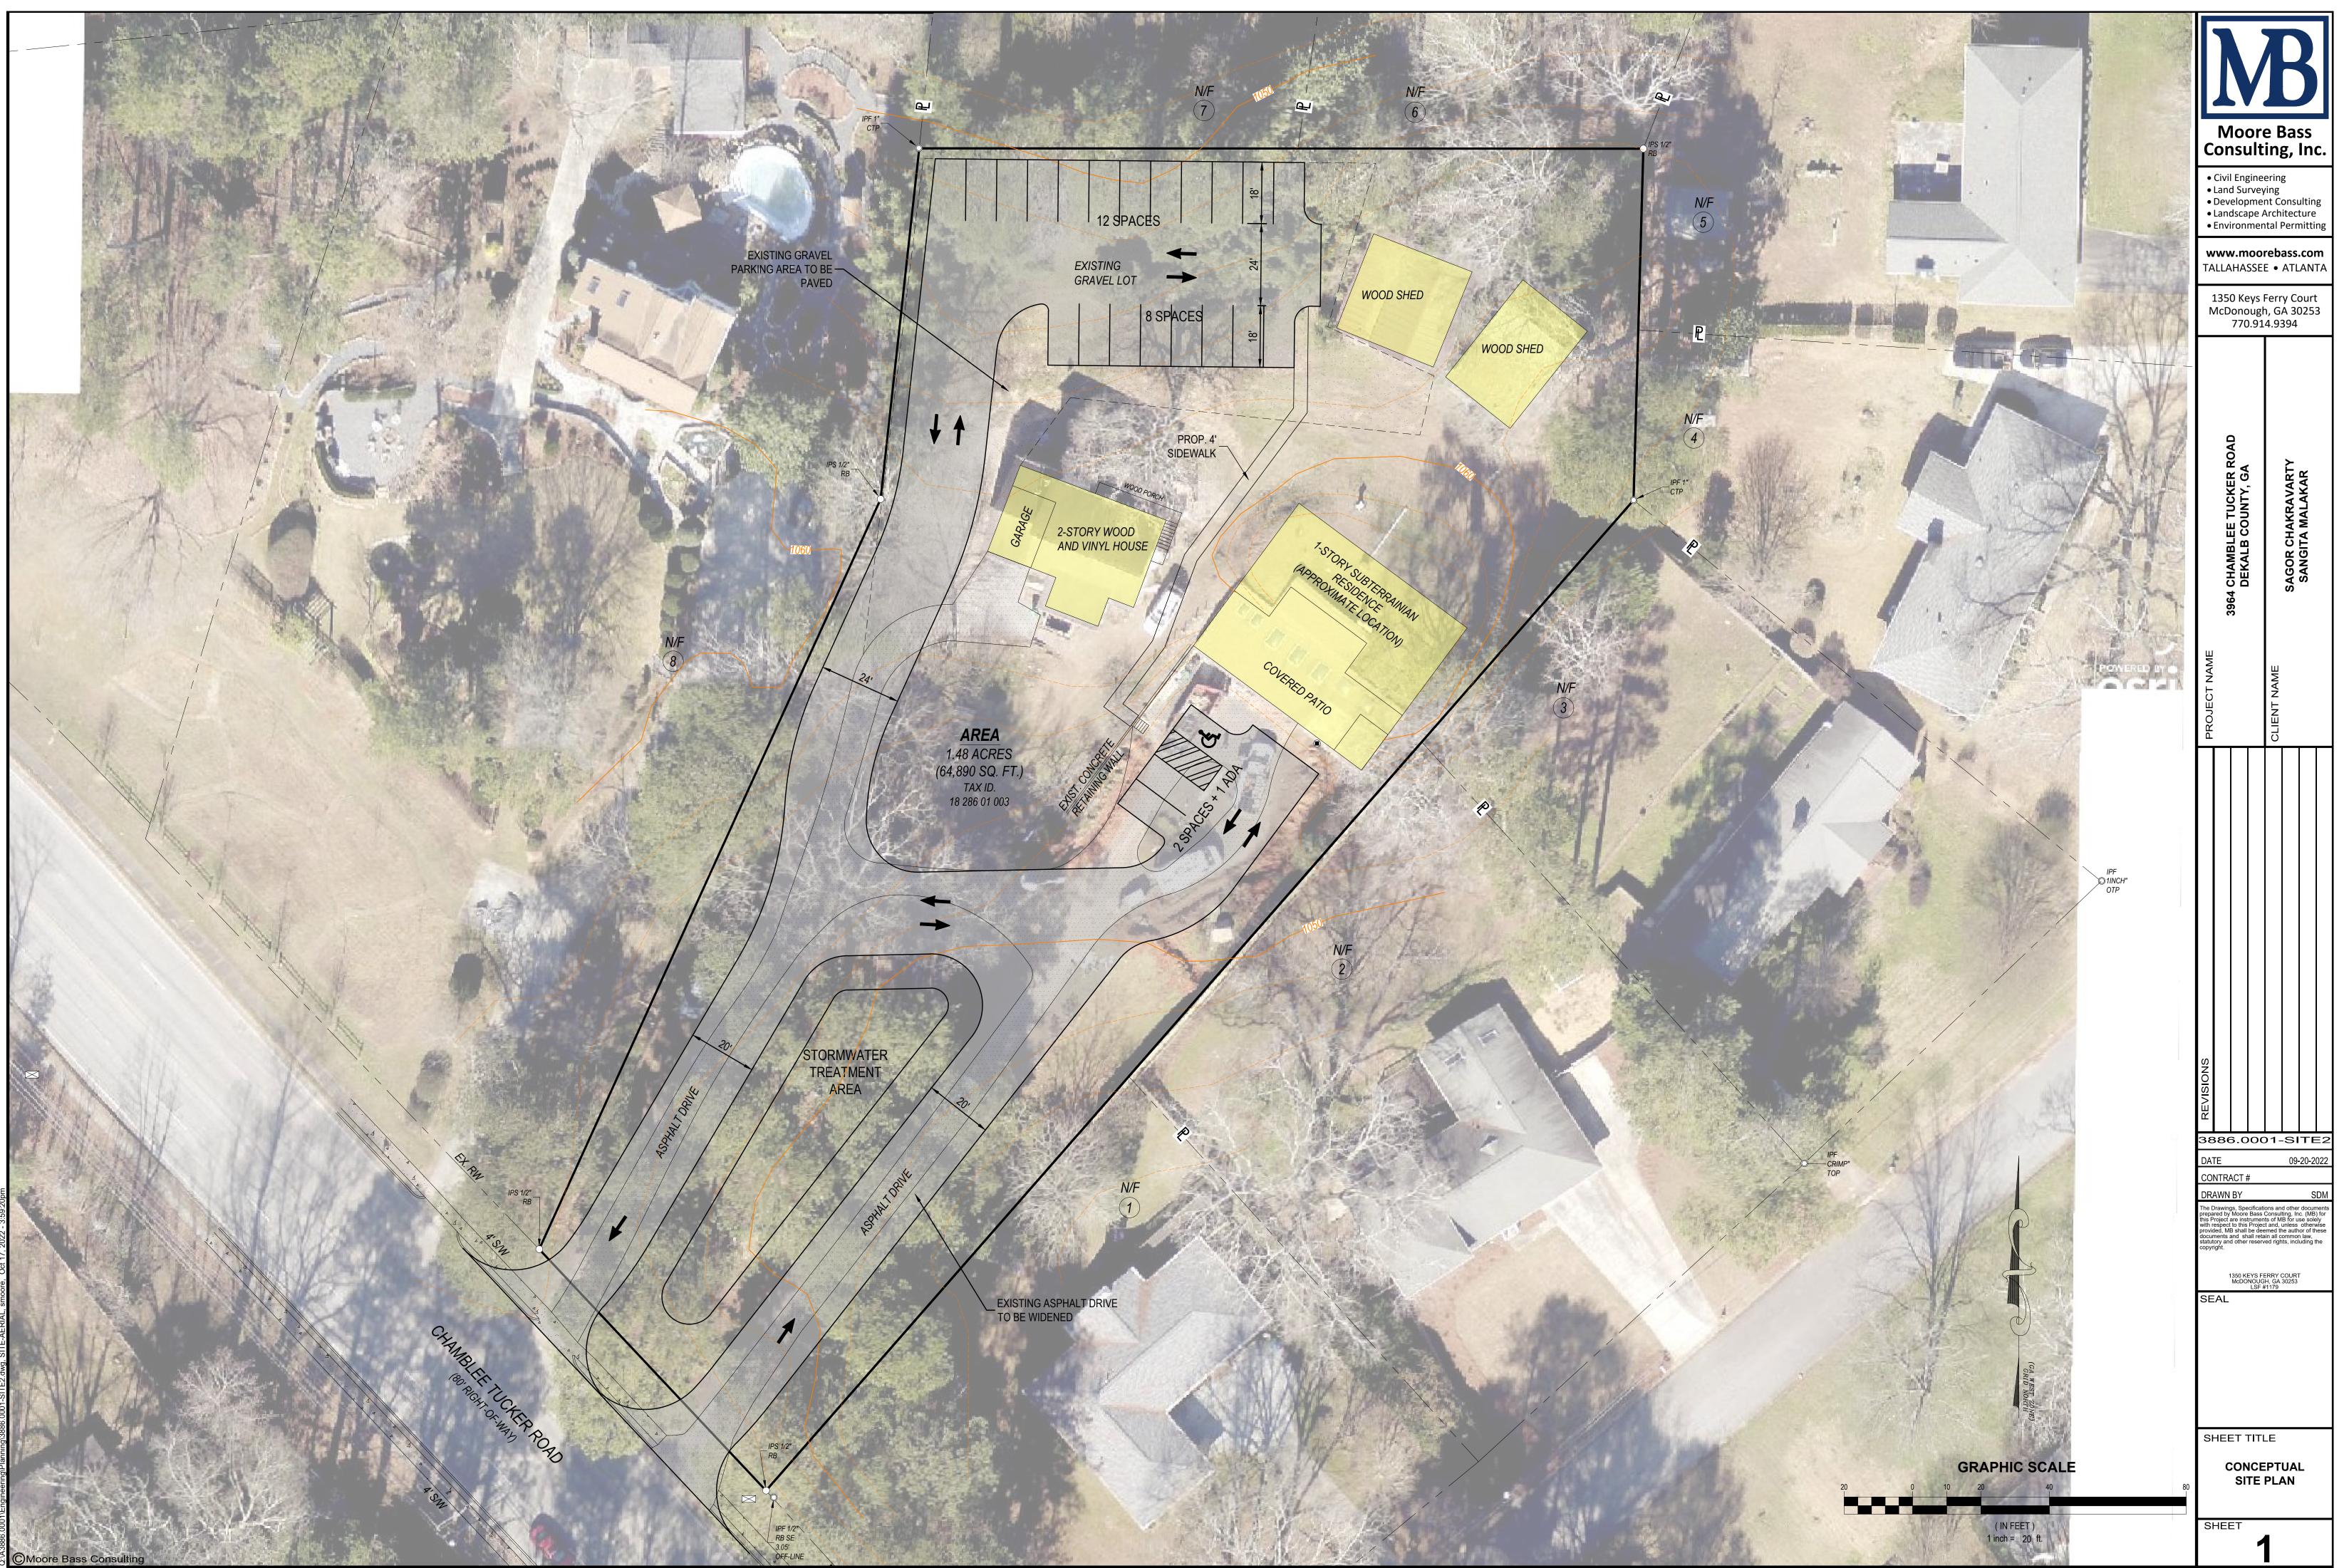

Atlanta Sanaton Association, Inc. (the "Applicant") is seeking to develop on +/- 1.48 acres of land being Tax Parcel No. 18 286 01 003 having frontage on 3964 Chamblee Tucker Road (the "Subject Property") with a Place of Worship. The Applicant is seeking a Rezoning of the Subject Property from R-100 to OIT for a Place of Worship.

*B.* Whether the zoning proposal will permit a use that is suitable in view of the use and development of adjacent and nearby properties;

The zoning proposal will permit a use that is suitable in view of the use and development of adjacent and nearby properties. Adjacent and nearby properties include residential uses as well as one home being used as a Place of Worship as well that is immediately behind the Subject Property. Given that the property immediately adjacent and behind the Subject Property already functions as a Place of Worship, it seems to the Applicant that a Place of Worship is a suitable use in this area.

*C.* Whether the property to be affected by the zoning proposal has a reasonable economic use as currently zoned;

The property to be affected by the rezoning proposal does not have a reasonable economic use as currently zoned. The Subject Property has two homes on it. The history of the parcel shows that the original home was built sometime in the 1970's and a demolition permit was applied for and acquired. Subsequently, a building permit was acquired for the Subject Property. So, according to County records, there should only be one home on the Subject Property. However, the previous owners neglected to demolish the original home. So, the second home, which is the building intended to be used as the place of worship, is not registered with the County with no fault due to the current owner/Applicant. In speaking with the Planning Staff, it has been

3562 Habersham at Northlake • Building J, Suite 100 • Tucker, Georgia 30084 • Ph: 404.601.7616

determined that the best path forward to addressing this issue is to apply for the rezoning to turn the second home into a Place of Worship. So, because the second building is not registered with the County, it does not have a reasonable economic use as currently zoned, but seeking this rezoning and allowing the building to be used as a Place of Worship, would remedy both the registration issue, and the economic feasibility issue.

*H.* Whether the zoning proposal adversely impacts the environment or surrounding natural resources

The zoning proposal will not adversely impact the environment or surrounding natural resources. The development of the Subject Property will be limited to installing the required driveways, parking, and improving one of the buildings on the site to better suit the intended use as a Place of Worship. The Site Plan included with this application shows that everything is being done to utilize the already existing driveways and cleared space to minimize the amount of new concrete that will need to be installed and to minimize the amount of clearing that will need to be done on the site. While the addition of concrete will increase stormwater runoff due to increased impervious surface, the Subject Property will be graded to direct the flow of the water towards the center of the Subject Property so that it can drain into a nearby storm drain. Thus, reducing any stormwater run off currently affecting any of the nearby properties. In other words, stormwater runoff will be improved for nearby and adjacent properties by this zoning proposal. No environmental assets offsite will be affected by the proposed development. Therefore, the zoning proposal will not adversely impact the environment or surrounding natural resources.