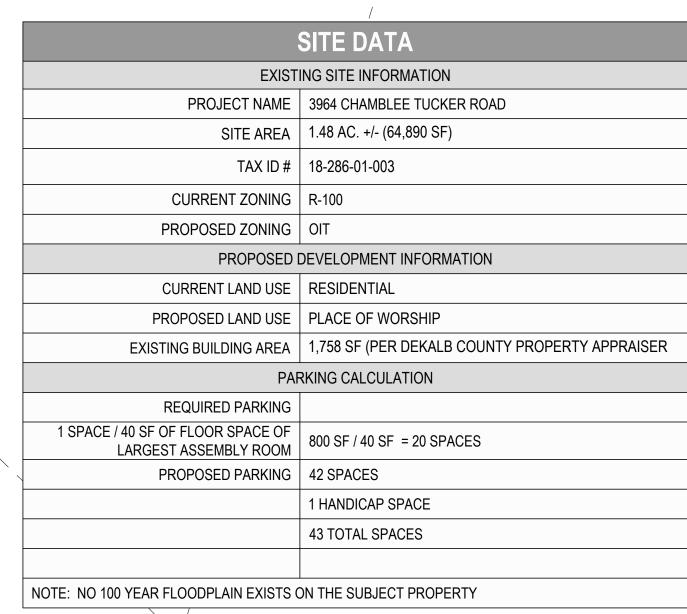

Atlanta Sanaton Association, Inc. (the "Applicant") is seeking to develop on +/- 1.48 acres of land being Tax Parcel No. 18 286 01 003 having frontage on 3964 Chamblee Tucker Road (the "Subject Property") with a Place of Worship. The Applicant is seeking a Rezoning of the Subject Property from R-100 to OIT for a Place of Worship.

# PRE-APPLICATION FORM REZONE, SPECIAL LAND USE PERMIT, MODIFICATION, AND LAND USE (Required prior to filing application: signed copy of this form must be submitted at filing)

| Applicant Name: Atlanta Sanaton Association, Inc. c/o Battle Law, P.C. Phone: 404.601.7616 Email: mlb@battlelawpc.com |
|-----------------------------------------------------------------------------------------------------------------------|
| Property Address: 3964 Chamblee Tucker Road Doraville GA 30340                                                        |
| Tax Parcel ID: <u>18 286 01 003</u> Comm. District(s): <u>1 &amp; 7</u> Acreage: <u>1.48 acres</u>                    |
| Existing Use: <u>Residential</u> Proposed Use: <u>Place of Worship</u>                                                |
| Supplemental Regs:N/A Overlay District:N/A DRI:N/A                                                                    |
| <b>Rezoning</b> : YesX No                                                                                             |
| Existing Zoning:R-100 Proposed Zoning:OI or O-I-T Square Footage/Number of Units:N/A                                  |
| Rezoning Request: We are seeking a rezoning to allow for the development place of worship.                            |
|                                                                                                                       |
|                                                                                                                       |
| Land Use Plan Amendment: Yes No _X                                                                                    |
| Existing Land Use: Proposed Land Use: Consistent Inconsistent                                                         |
| Special Land Use Permit: Yes NoX_Article Number(s) 27                                                                 |
| Special Land Use Request(s)                                                                                           |
|                                                                                                                       |
| Major Modification:                                                                                                   |
| Existing Case Number(s): <u>N/A</u>                                                                                   |
| Condition(s) to be modified:                                                                                          |
|                                                                                                                       |
|                                                                                                                       |
|                                                                                                                       |