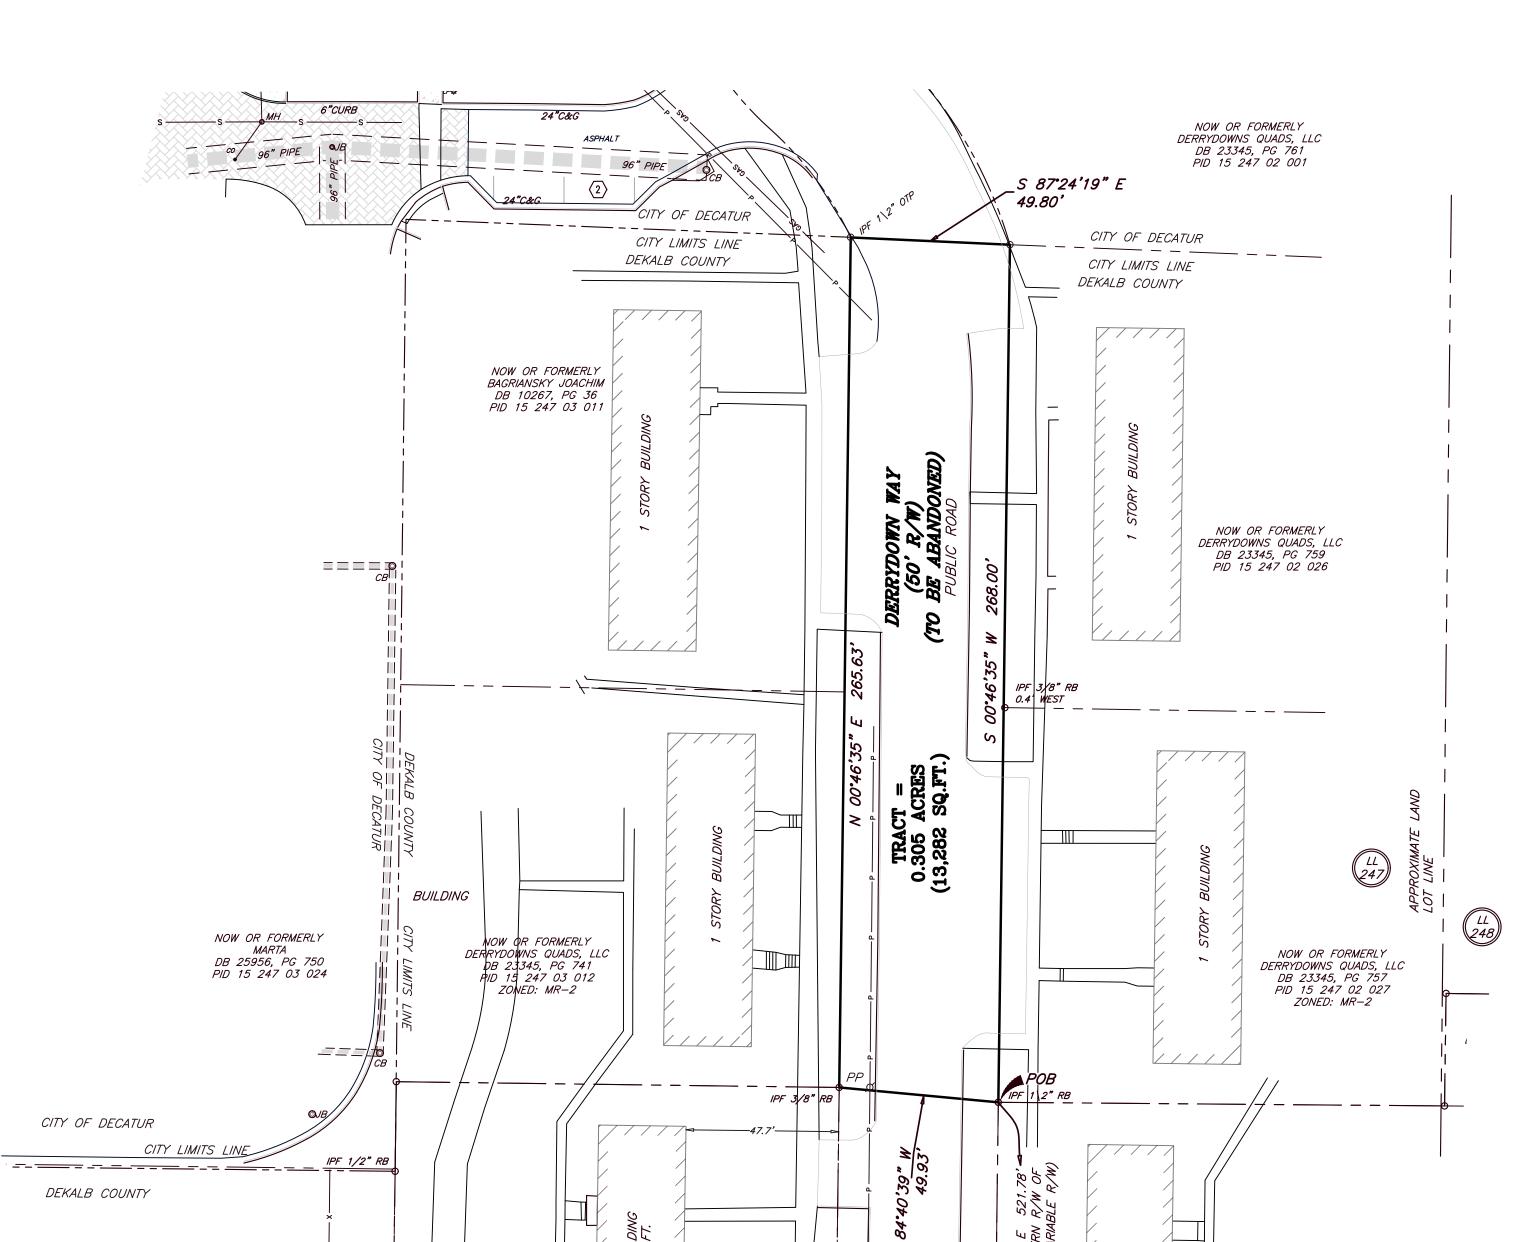

pared in conformity with The Technical Standards for Property Surveys in Georgia as set forth in Chapter 180-7 of the Rules of the Georgia Board of Registration for Professional Engineers and Land Surveyors and as set forth in the Georgia Plat Act O.C.G.A. 15–6–67.

### CLOSURE STATEMENT |

THE FIELD DATA UPON WHICH THIS PLAT IS BASED HAS A CLOSURE PRECISION OF ONE FOOT IN \_\_\_\_\_138,658 \_\_\_\_FEET AND AN ANGULAR ERROR OF <u>1"</u>PER ANGLE AND WAS ADJUSTED USING THE COMPASS RULE.

A \_\_\_\_\_LEICA\_TS12\_\_\_TOTAL\_STATION\_AND\_AN\_\_CARLSON\_\_DATA\_COLLECTOR WERE USED TO OBTAIN THE LINEAR AND ANGULAR MEASUREMENTS USED IN THE PREPARATION OF THIS PLAT.

THIS MAP OR PLAT HAS BEEN CALCULATED FOR CLOSURE AND IS FOUND TO BE ACCURATE TO WITHIN ONE FOOT IN \_\_\_\_148,350\_\_\_\_ FEET.





### LEGAL DESCRIPTION

All that tract or parcel of land lying and being in Land Lots 247 of the 15th District, DeKalb County, Georgia and being more particularly described as

To reach the True Point of Beginning, commence at a point being the intersection of the easterly Right of Way of Derrydown Way (50' R/W) and the northerly Right of Way of Craigie Avenue (Variable R/W), thence running along the easterly Right of Way of Derrydown Way North 00° 43' 39" East a distance of 521.78 feet to a 1/2" rebar found and the TRUE POINT OF BEGINNING, from point thus established and running across the Right of Way of Derrydown Way thence North 84° 40' 44" West a distance of 49.93 feet to a 3/8" rebar found on the westerly Right of Way of Derrydown Way; thence running along the westerly Right of Wa