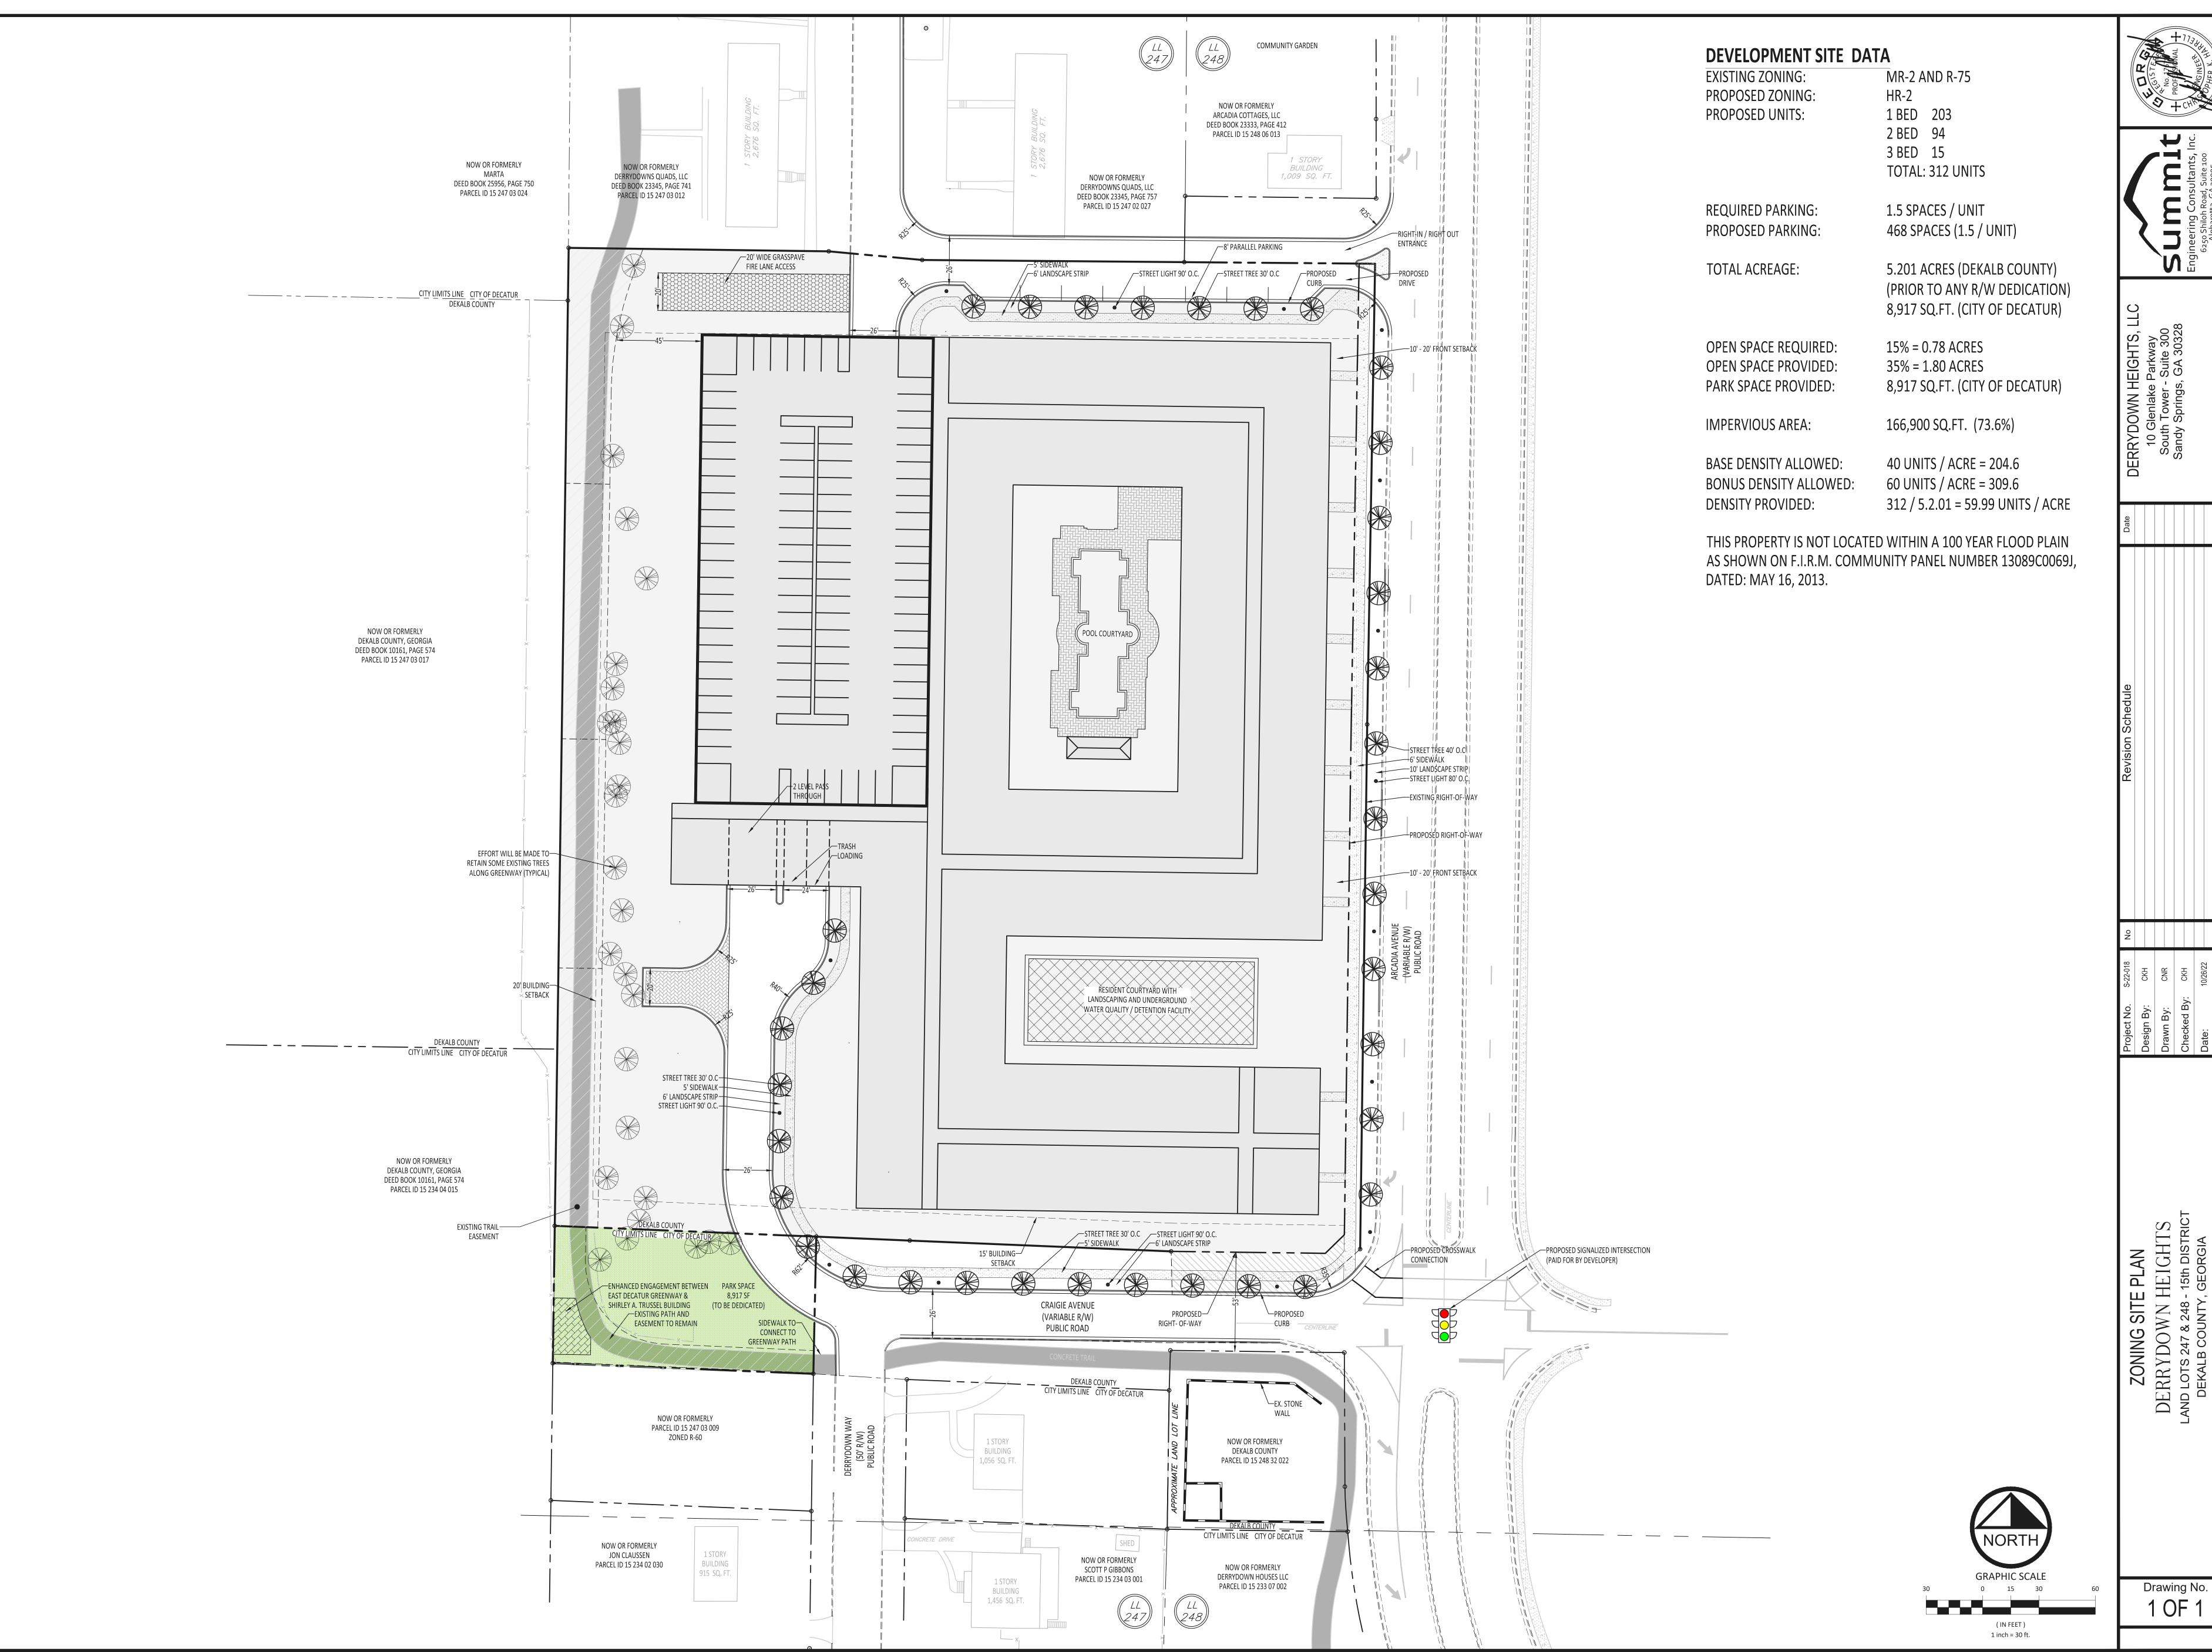

|                         | 10/26/2022 18:52                                                             | 10/26/2022 19:45                                                             | 53 Y                                | 'es        | United States                                                              |
| S                        | Lupe                                                                                                                     |                         | 10/26/2022 19:04                                                             | 10/26/2022 19:45                                                             | 42 Y                                | 'es        | United States                                                              |

### Site Plan





# Legal Description & Survey

### **LEGAL DESCRIPTIONS**

### Tract 1

All that tract or parcel of land lying and being in Land Lots 247 of the 15th District, DeKalb County, Georgia and being more particularly described as follows:

To reach the True Point of Beginning, commence at a point being the southernmost mitered intersection of the westerly Right of Way of Arcadia Avenue (Variable R/W, said point being 73.0' from the centerline) and the northerly Right of Way of Craigie Avenue (Variable R/W), said point being 15.0' from the centerline), from point thus established and running along the Right of Way of Craigie Avenue North 89° 16' 25" West a distance of 71.63 feet to a 1/2" rebar found; thence North 01° 26' 08" West a distance of 23.06 feet to a 3/4" crimp top pipe found; thence