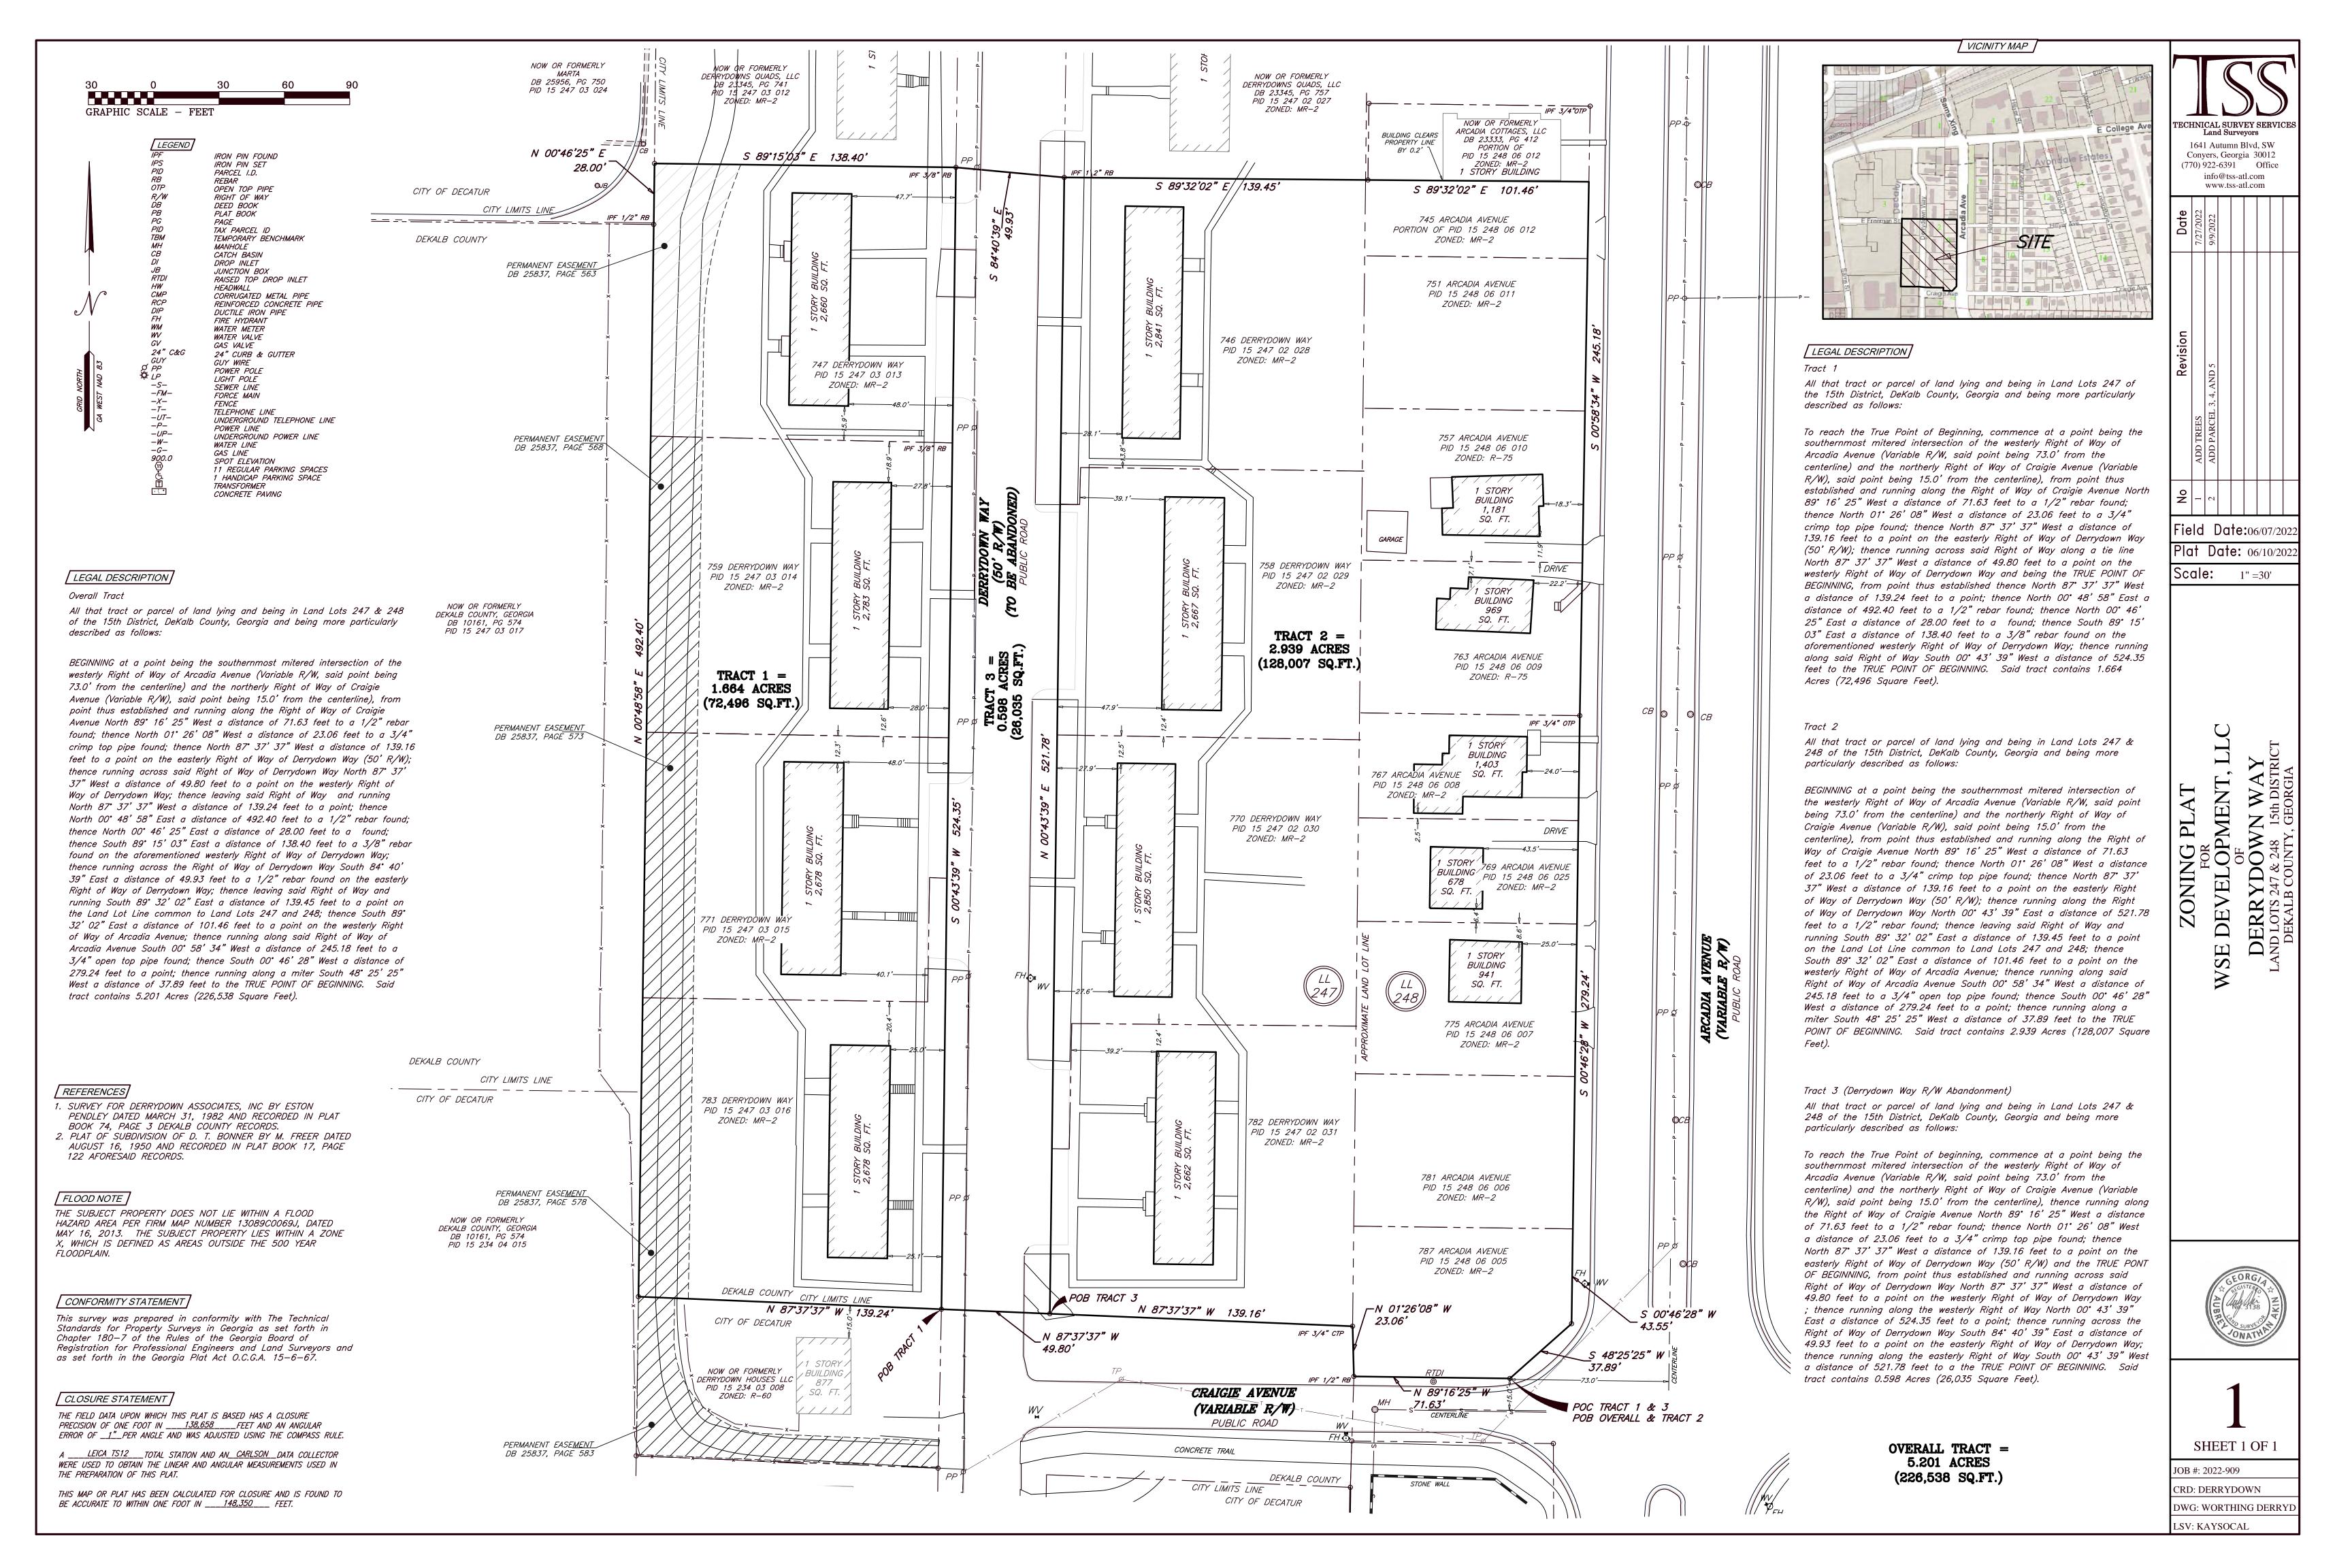

ross the Right of Way of Derrydown Way South 84° 40' 39" East a distance of 49.93 feet to a 1/2" rebar found on the easterly Right of Way of Derrydown Way; thence leaving said Right of Way and running South 89° 32' 02" East a distance of 139.45 feet to a point on the Land Lot Line common to Land Lots 247 and 248; thence South 89° 32' 02" East a distance of 101.46 feet to a point on the westerly Right of Way of Arcadia Avenue; thence running along said Right of Way of Arcadia Avenue South 00° 58' 34" West a distance of 245.18 feet to a 3/4" open top pipe found; thence South 00° 46' 28" West a distance of 279.24 feet to a point; thence running along a miter South 48° 25' 25" West a distance of 37.89 feet to the TRUE POINT OF BEGINNING. Said tract contains 5.201 Acres (226,538 Square Feet).



### Derrydown Way Right-of-Way Abandonment Plat and Legal Description





1. SURVEY FOR DERRYDOWN ASSOCIATES, INC BY ESTON PENDLEY DATED MARCH 31, 1982 AND RECORDED IN PLAT BOOK 74, PAGE 3 DEKALB COUNTY RECORDS. 2. PLAT OF SUBDIVISION OF D. T. BONNER BY M. FREER DATED AUGUST 16, 1950 AND RECORDED IN PLAT BOOK 17, PAGE 122 AFORESAID RECORDS.

### | FLOOD NOTE |

THE SUBJECT PROPERTY DOES NOT LIE WITHIN A FLOOD HAZARD AREA PER FIRM MAP NUMBER 13089C0069J, DATED MAY 16, 2013. THE SUBJECT PROPERTY LIES WITHIN A ZONE X, WHICH IS DEFINED AS AREAS OUTSIDE THE 500 YEAR FLOODPLAIN.

### CONFORMITY STATEMENT |

This survey was prepared in conformity with The Technical Standards for Property Surveys in Georgia as set forth in Chapter 180-7 of the Rules of the Georgia Board of Registration for Prof