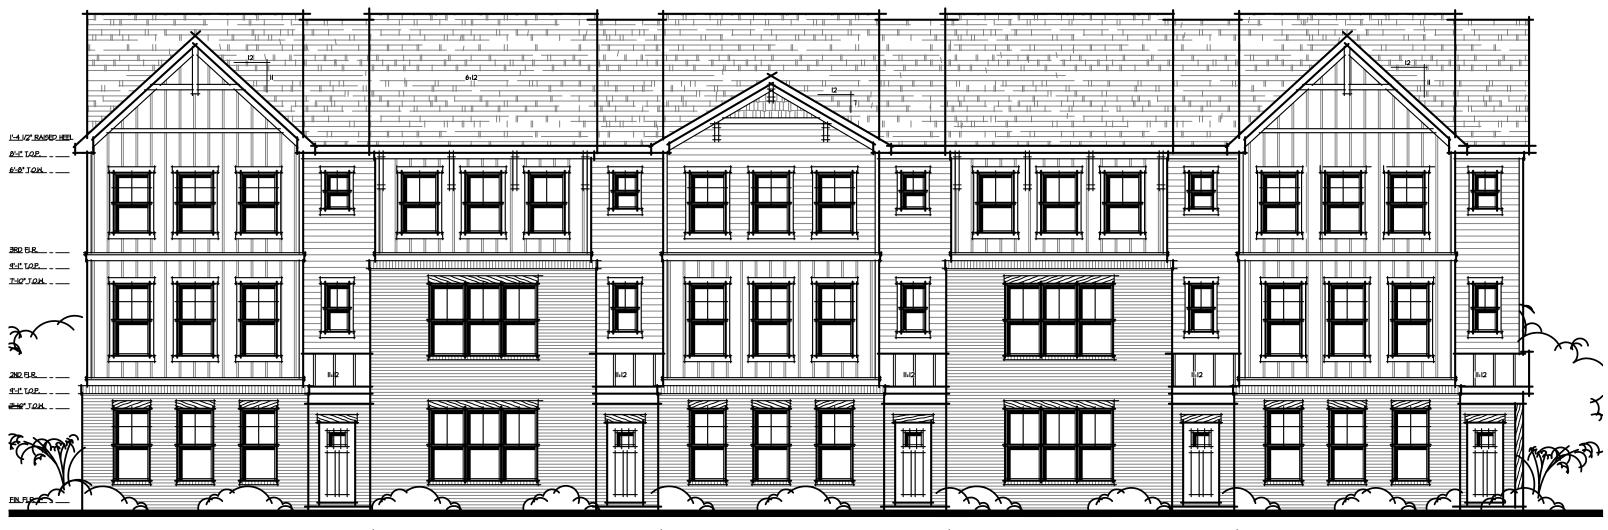

#### PLANNING STAFF: Denial.

**STAFF ANALYSIS:** Since the November 17<sup>th</sup> Board of Commissioner meeting, the applicant has revised the proposed rezoning request from RSM to RNC (Residential Neighborhood Conservation District) and submitted a new site plan (see attached). Since the original plan was submitted there have been two revisions to the plan. The most recent revised plan decreased the number of units from 100 on the original plan to 80, decreased the number of single-family detached units from 27 to 10 homes, and increased the number of townhomes from 67 to 70 units (see attached). The overlay density has decreased from 4.5 units per acre to 3.6 units per acre. The proposed RNC request is not consistent with the purpose and intent of the RNC zoning district to "*encourage creative residential planning and development within the county that will preserve unique environmental features and be consistent with the comprehensive land use plan and the Green DeKalb Initiative that provides greenspace areas and preserves existing natural trees and vegetation*" since the proposed for preservation and no tree surveys have been submitted as required by the RNC district requirements. Additionally, no 30-foot-wide undisturbed buffer is being shown along the north property line between the proposed townhomes and the abutting single-family detached subdivision as required by the RNC district requirements.

#### Staff Recommendation: DENIAL

Since the November 17<sup>th</sup> Board of Commissioner meeting, the applicant has revised the proposed rezoning request from RSM to RNC (Residential Neighborhood Conservation District) and submitted a new site plan (see attached). Since the original plan was submitted there have been two revisions to the plan. The most recent revised plan decreased the number of units from 100 on the original plan to 80, decreased the number of single-family detached units from 27 to 10 homes, and increased the number of townhomes from 67 to 70 units (see attached). The overlay density has decreased from 4.5 units per acre to 3.6 units per acre. The proposed RNC request is not consistent with the purpose and intent of the RNC zoning district to "encourage creative residential planning and development within the county that will preserve unique environmental features and be consistent with the comprehensive land use plan and the Green DeKalb Initiative that provides greenspace areas and preserves existing natural trees and vegetation" since the proposed plan does not indicate what types of trees, environmental features, and non-buildable areas of the site are proposed for preservation and no tree surveys have been submitted as required by the RNC district requirements. Additionally no 30- foot wide undisturbed buffer is being shown along the north property line between the proposed townhomes and the abutting single-family detached subdivision as required by the RNC district requirements. Since the request is not consistent with the purpose and intent of RNC zoning and does not appear to comply with required transitional buffers, it is not compatible with adjacent and nearby properties (Sec 7.4.6.A). The plan also proposes several long straight-a- ways throughout the project site that may exceed the 600-foot maximum block length allowed by Section 5.1.1.B.2 of the Zoning Ordinance and may not comply with the intent of Section 5.1.1.A.3 of the Zoning Ordinance, which calls for "vehicular circulation at safe speeds." Therefore, it appears that the proposed rezoning request is not consistent with the policies and strategies of the Suburban Character Area to protect stable neighborhoods from incompatible development that could alter established single-family residential development patterns (Suburban Residential Protection Strategy, p. 115). Additionally there has been some community opposition to the project.