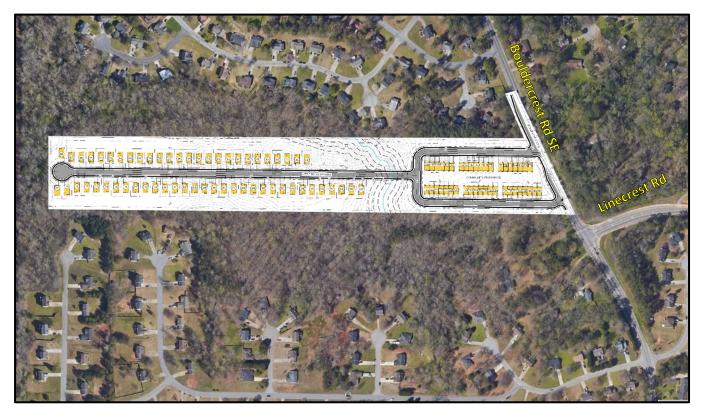

#### **PURPOSE:**

Application of PMZ Developers LLC c/o Battle Law PC to rezone property from Bouldercrest Cedar Grove Moreland Overlay District Tier 5-Corridor1/R-100 (Residential Medium Lot) to RSM (Small Lot Residential Mix) district to allow for single-family detached homes and single-family attached townhomes. The property is located on the west side of Bouldercrest Road, approximately 360 feet south of Boulder Springs Point at 4401 Bouldercrest Road in Ellenwood, Georgia. The property has approximately 400 feet of frontage along Bouldercrest Road. and contains 22.14 acres.

- Name of Development:4101 Bouldercrest RdLocation:West side of Bouldercrest Road at Clayton County line
- **Description:** Rezoning request to allow for development of 100 unit single-family community with 42 attached and 58 detatched.