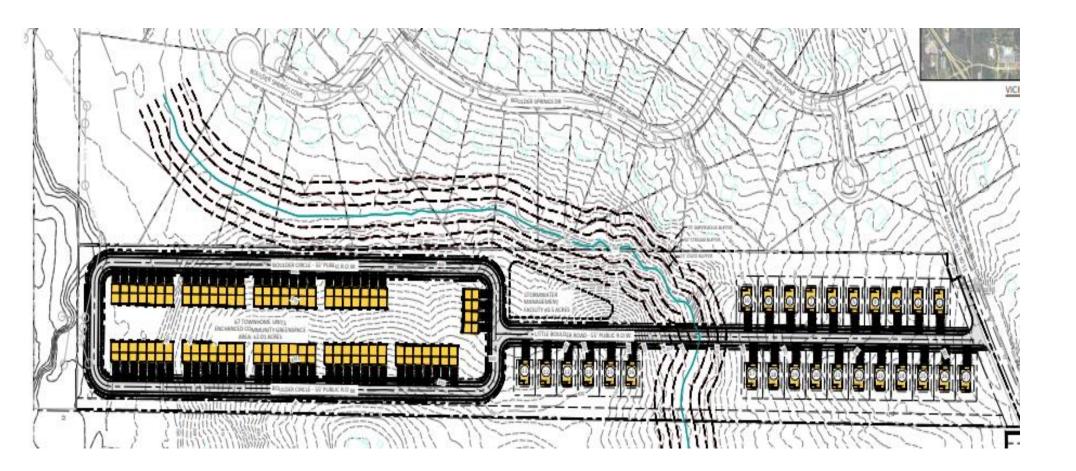

#### PLANNING STAFF: Denial.

**STAFF ANALYSIS:** Since the November 17<sup>th</sup> Board of Commissioner meeting, the applicant has revised the proposed rezoning request from RSM to RNC (Residential Neighborhood Conservation District) and submitted a new site plan (see attached). Since the original plan was submitted there have been two revisions to the plan. The most recent revised plan decreased the number of units from 100 on the original plan to 80, decreased the number of single-family detached units from 27 to 10 homes, and increased the number of townhomes from 67 to 70 units (see attached). The overlay density has decreased from 4.5 units per acre to 3.6 units per acre. The proposed RNC request is not consistent with the purpose and intent of the RNC zoning district to "*encourage creative residential planning and development within the county that will preserve unique environmental features and be consistent with the comprehensive land use plan and the Green DeKalb Initiative that provides greenspace areas and preserves existing natural trees and vegetation*" since the proposed for preservation and no tree surveys have been submitted as required by the RNC district requirements. Additionally, no 30-foot-wide undisturbed buffer is being shown along the north property line between the proposed townhomes and the abutting single-family detached subdivision as required by the RNC district requirements.

#### Staff Recommendation: DENIAL

Since the November 17<sup>th</sup> Board of Commissioner meeting, the applicant has revised the proposed rezoning request from RSM to RNC (Residential Neighborhood Conservation District) and submitted a new site plan (see attached). Since the original plan was submitted there have been two revisions to the plan. The most recent revised plan decreased the number of units from 100 on the original plan to 80, decreased the number of single-family detached units from 27 to 10 homes, and increased the number of townhomes from 67 to 70 units (see attached). The overlay density has decreased from 4.5 units per acre to 3.6 units per acre. The proposed RNC request is not consistent with the purpose and intent of the RNC zoning district to "encourage creative residential planning and development within the county that will preserve unique environmental features and be consistent with the comprehensive land use plan and the Green DeKalb Initiative that provides greenspace areas and preserves existing natural trees and vegetation" since the proposed plan does not indicate what types of trees, environmental features, and non-buildable areas of the site are proposed for preservation and no tree surveys have been submitted as required by the RNC district requirements. Additionally no 30- foot wide undisturbed buffer is being shown along the north property line between the proposed townhomes and the abutting single-family detached subdivision as required by the RNC district requirements. Since the request is not consistent with the purpose and intent of RNC zoning and does not appear to comply with required transitional buffers, it is not compatible with adjacent and nearby properties (Sec 7.4.6.A). The plan also proposes several long straight-a- ways throughout the project site that may exceed the 600-foot maximum block length allowed by Section 5.1.1.B.2 of the Zoning Ordinance and may not comply with the intent of Section 5.1.1.A.3 of the Zoning Ordinance, which calls for "vehicular circulation at safe speeds." Therefore, it appears that the proposed rezoning request is not consistent with the policies and strategies of the Suburban Character Area to protect stable neighborhoods from incompatible development that could alter established single-family residential development patterns (Suburban Residential Protection Strategy, p. 115). Additionally there has been some community opposition to the project.