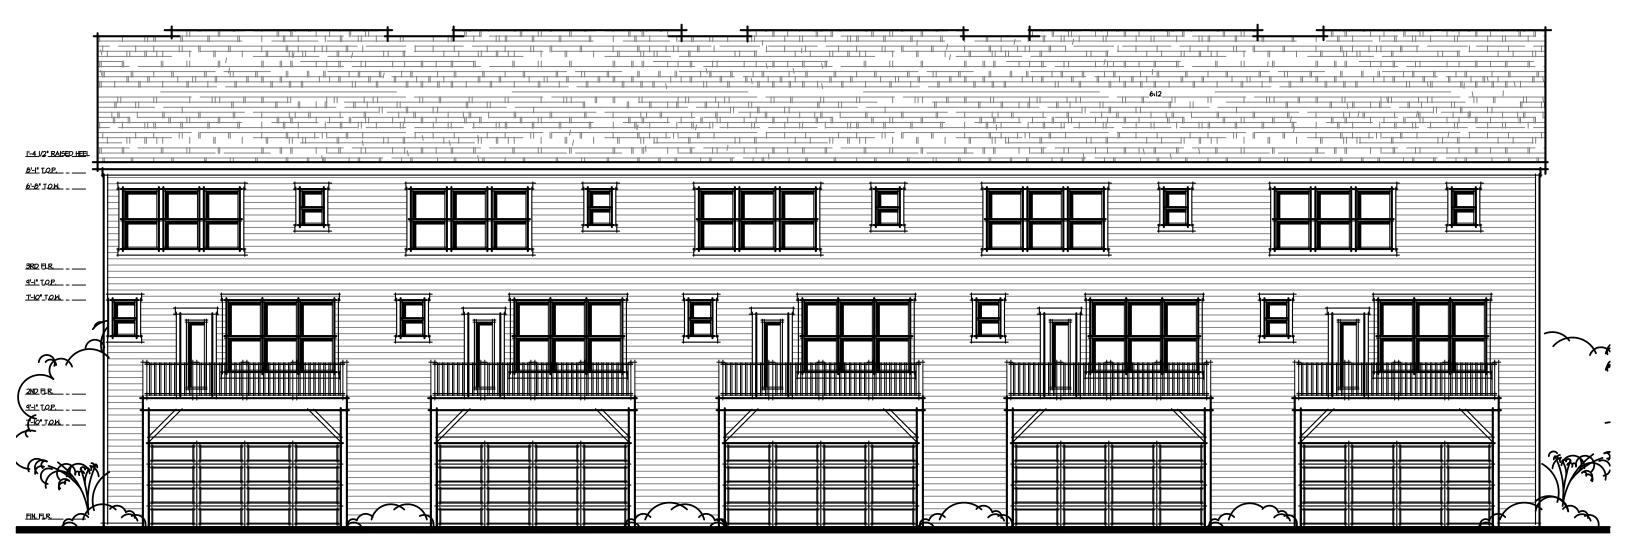

#### PLANNING STAFF: Denial.

**STAFF ANALYSIS:** Since the November 17<sup>th</sup> Board of Commissioner meeting, the applicant has revised the proposed rezoning request from RSM to RNC (Residential Neighborhood Conservation District) and submitted a new site plan (see attached). Since the original plan was submitted there have been two revisions to the plan. The most recent revised plan decreased the number of units from 100 on the original plan to 80, decreased the number of single-family detached units from 27 to 10 homes, and increased the number of townhomes from 67 to 70 units (see attached). The overlay density has decreased from 4.5 units per acre to 3.6 units per acre. The proposed RNC request is not consistent with the purpose and intent of the RNC zoning district to "*encourage creative residential planning and development within the county that will preserve unique environmental features and be consistent with the comprehensive land use plan and the Green DeKalb Initiative that provides greenspace areas and preserves existing natural trees and vegetation*" since the proposed for preservation and no tree surveys have been submitted as required by the RNC district requirements. Additionally, no 30-foot-wide undisturbed buffer is being shown along the north property line between the proposed townhomes and the abutting single-family detached subdivision as required by the RNC district requirements.

#### Staff Recommendation: DENIAL

Since the November 17<sup>th</sup> Board of Commissioner meeting, the applicant has revised the proposed rezoning request from RSM to RNC (Residential Neighborhood Conservation District) and submitted a new site plan (see attached). Since the original plan was submitted there have been two revisions to the plan. The most recent revised plan decreased the number of units from 100 on the original plan to 80, decreased the number of single-family detached units from 27 to 10 homes, and increased the number of townhomes from 67 to 70 units (see attached). The overlay density has decreased from 4.5 units per acre to 3.6 units per acre. The proposed RNC request is not consistent with the purpose and intent of the RNC zoning district to "encourage creative residential planning and development within the county that will preserve unique environmental features and be consistent with the comprehensive land use plan and the Green DeKalb Initiative that provides greenspace areas and preserves existing natural trees and vegetation" since the proposed plan does not indicate what types of trees, environmental features, and non-buildable areas of the site are proposed for preservation and no tree surveys have been submitted as required by the RNC district requirements. Additionally no 30- foot wide undisturbed buffer is being shown along the north property line between the proposed townhomes and the abutting single-family detached subdivision as required by the RNC district requirements. Since the request is not consistent with the purpose and intent of RNC zoning and does not appear to comply with required transitional buffers, it is not compatible with adjacent and nearby properties (Sec 7.4.6.A). The plan also proposes several long straight-a- ways throughout the project site that may exceed the 600-foot maximum block length allowed by Section 5.1.1.B.2 of the Zoning Ordinance and may not comply with the intent of Section 5.1.1.A.3 of the Zoning Ordinance, which calls for "vehicular circulation at safe speeds." Therefore, it appears that the proposed rezoning request is not consistent with the policies and strategies of the Suburban Character Area to protect stable neighborhoods from incompatible development that could alter established single-family residential development patterns (Suburban Residential Protection Strategy, p. 115). Additionally there has been some community opposition to the project.