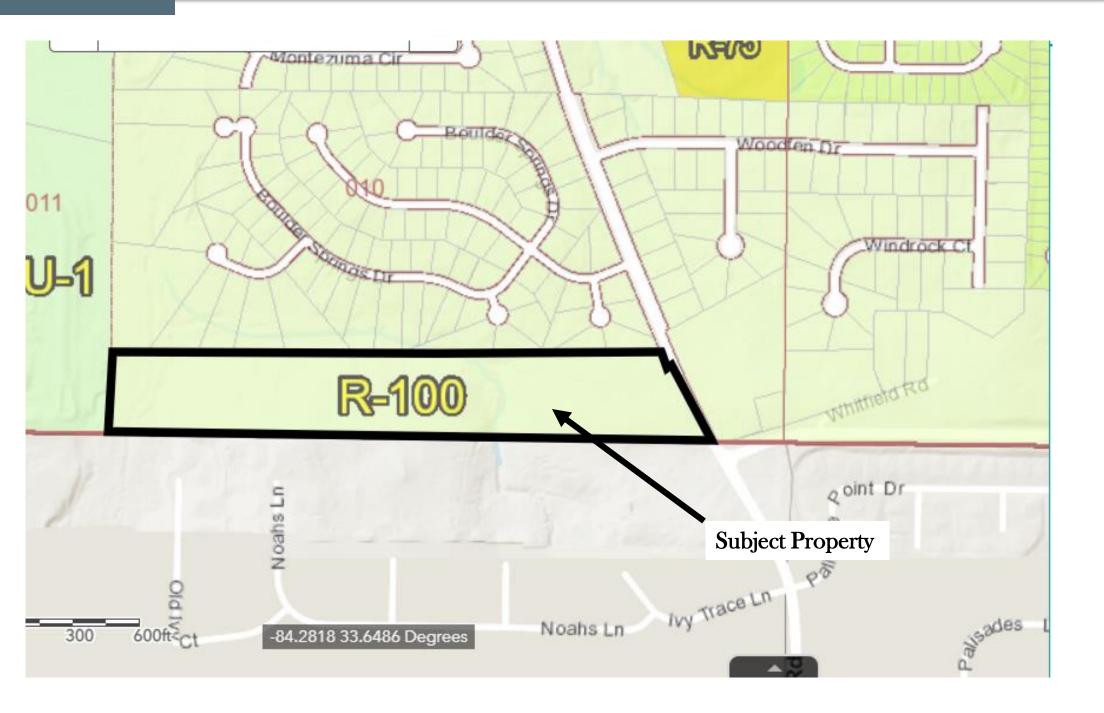

#### **PURPOSE:**

Application of PMZ Developers LLC c/o Battle Law PC to rezone property from Bouldercrest Cedar Grove Moreland Overlay District Tier 5-Corridor1/R-100 (Residential Medium Lot) to RSM (Small Lot Residential Mix) district to allow for single-family detached homes and single-family attached townhomes. The property is located on the west side of Bouldercrest Road, approximately 360 feet south of Boulder Springs Point at 4401 Bouldercrest Road in Ellenwood, Georgia. The property has approximately 400 feet of frontage along Bouldercrest Road. and contains 22.14 acres.

#### (a) The existing land uses and zoning classification of nearby property;

The Subject Property is located on Bouldercrest Road and is currently zoned R-100, with a land use designation of SUB. Zoning classifications of surrounding properties include M-1, R-75, RSM, and R-100. Land uses of surrounding properties include COS and SUB.