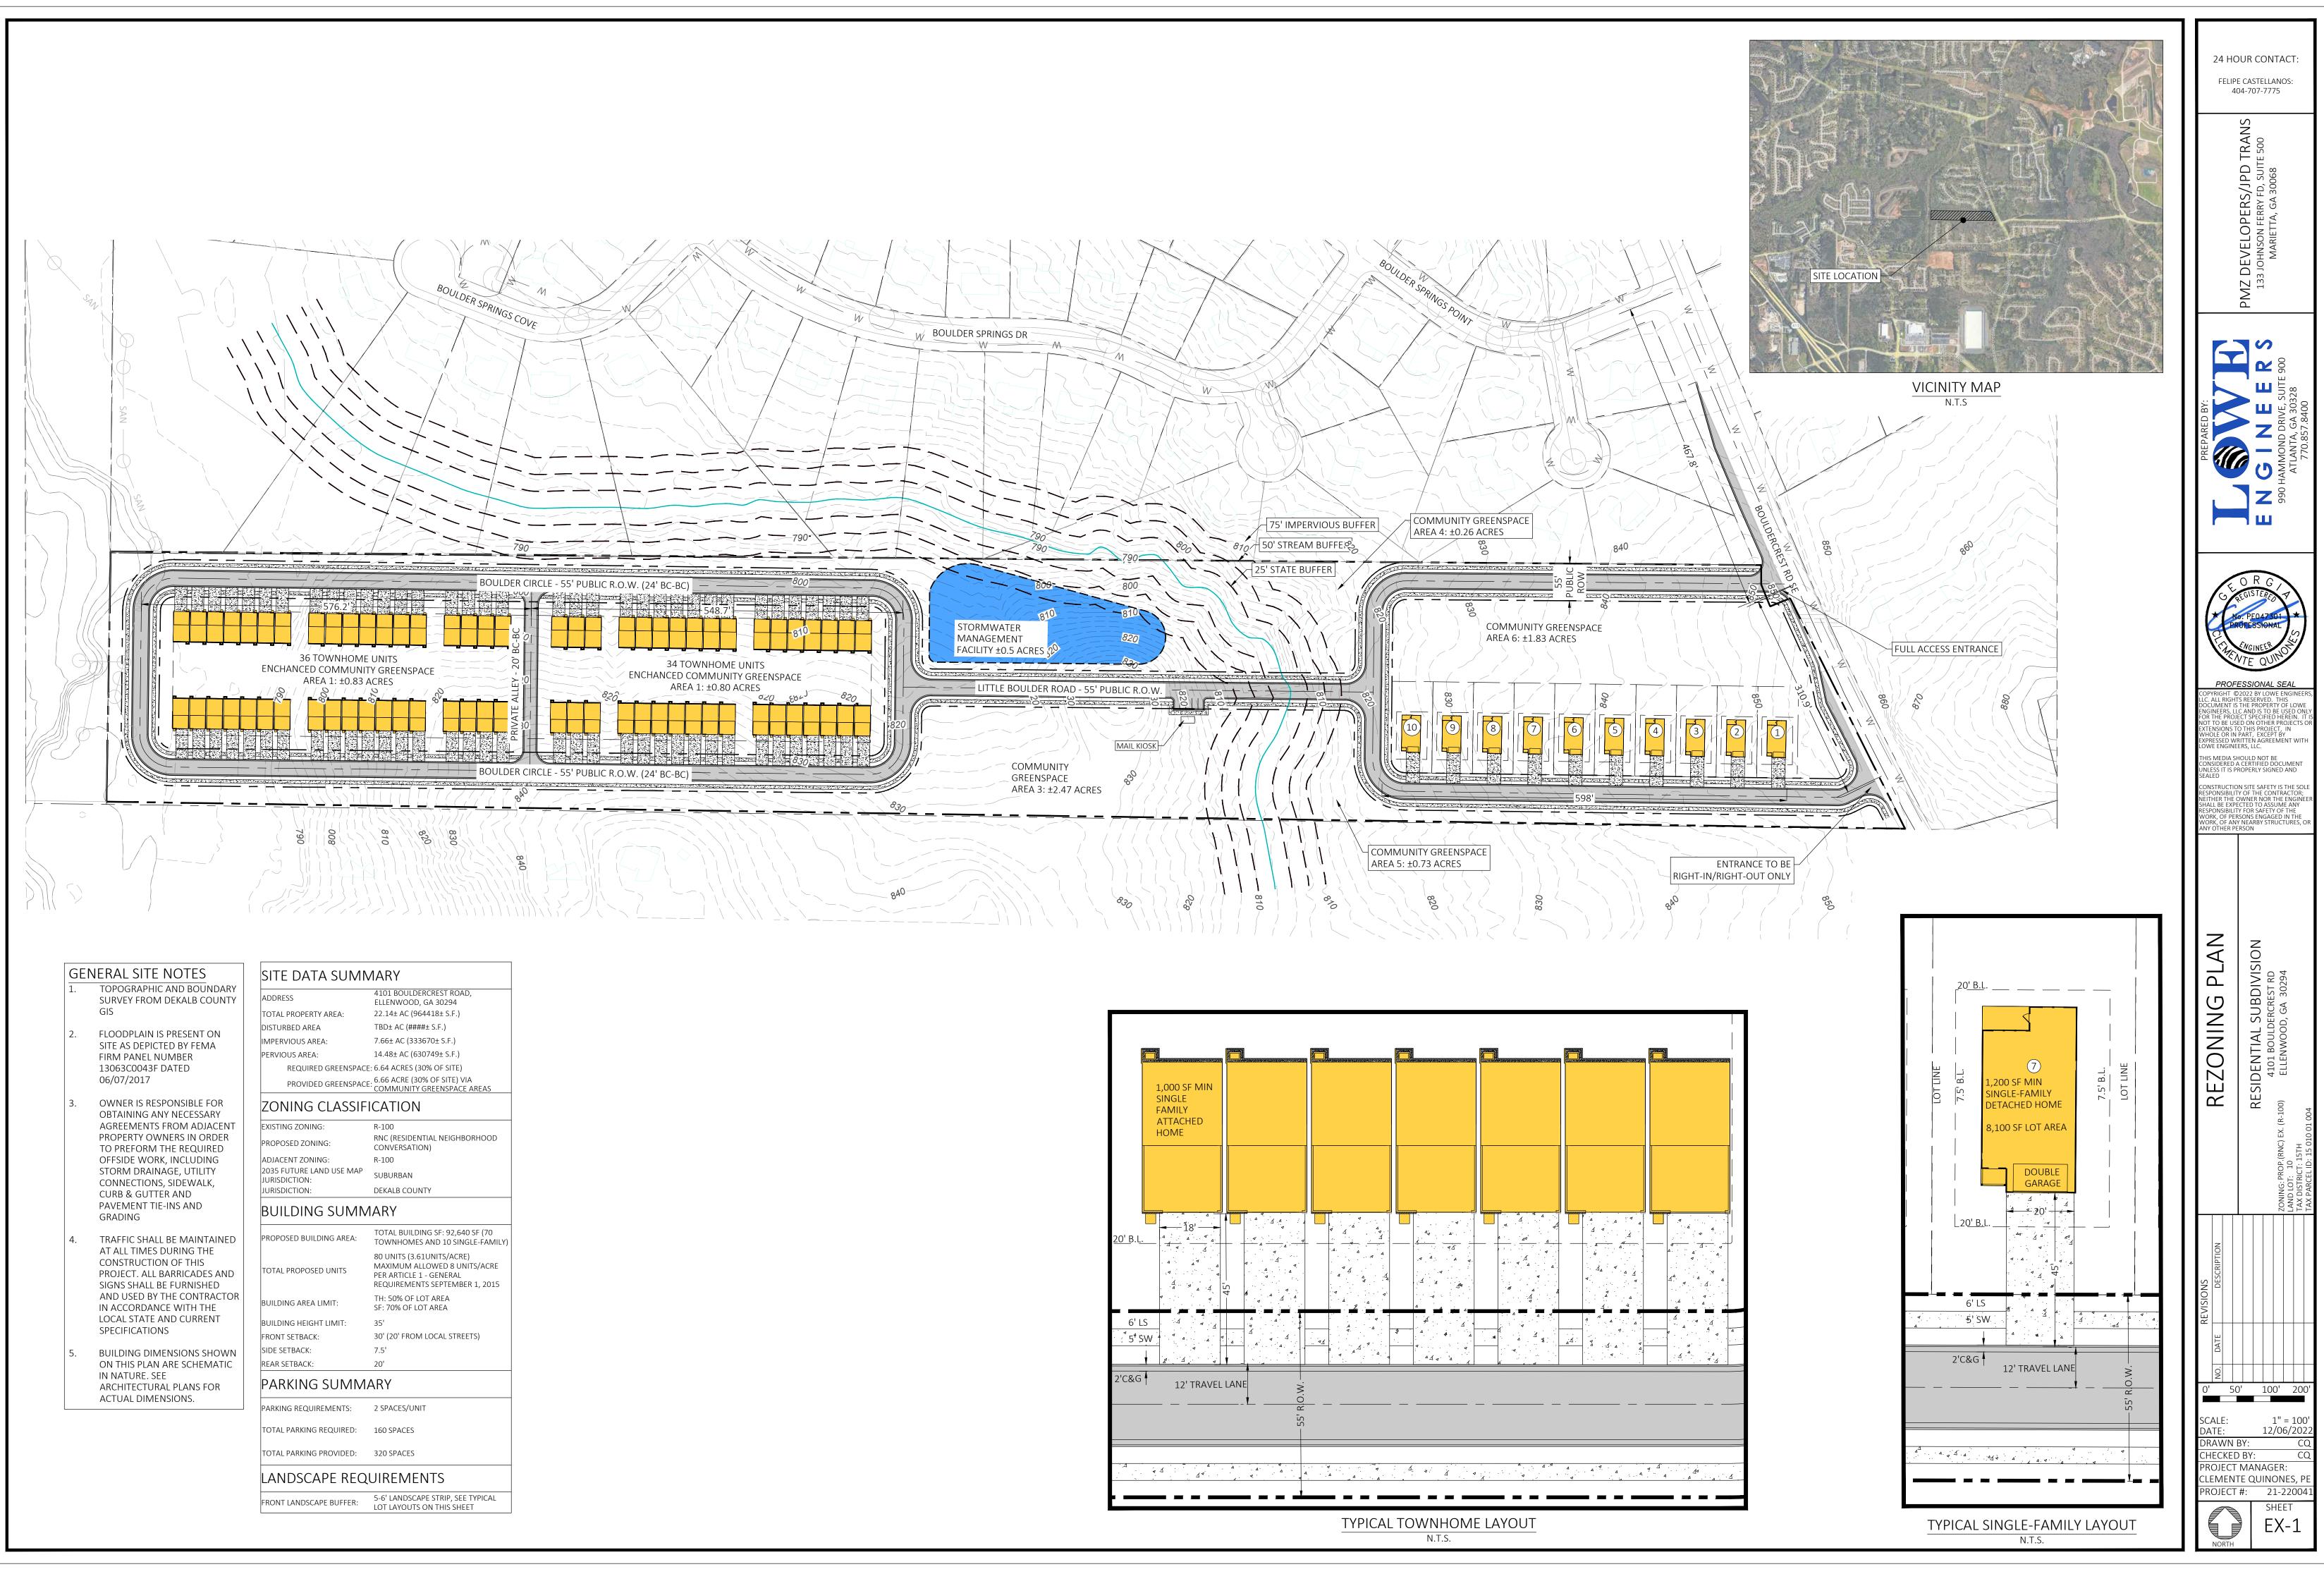

#### PLANNING STAFF: Denial.

**STAFF ANALYSIS:** Since the November 17<sup>th</sup> Board of Commissioner meeting, the applicant has revised the proposed rezoning request from RSM to RNC (Residential Neighborhood Conservation District) and submitted a new site plan (see attached). Since the original plan was submitted there have been two revisions to the plan. The most recent revised plan decreased the number of units from 100 on the original plan to 80, decreased the number of single-family detached units from 27 to 10 homes, and increased the number of townhomes from 67 to 70 units (see attached). The overlay density has decreased from 4.5 units per acre to 3.6 units per acre. The proposed RNC request is not consistent with the purpose and intent of the RNC zoning district to "*encourage creative residential planning and development within the county that will preserve unique environmental features and be consistent with the comprehensive land use plan and the Green DeKalb Initiative that provides greenspace areas and preserves existing natural trees and vegetation*" since the proposed for preservation and no tree surveys have been submitted as required by the RNC district requirements. Additionally, no 30-foot-wide undisturbed buffer is being shown along the north property line between the proposed townhomes and the abutting single-family detached subdivision as required by the RNC district requirements.

#### Staff Recommendation: DENIAL

Since the November 17<sup>th</sup> Board of Commissioner meeting, the applicant has revised the proposed rezoning request from RSM to RNC (Residential Neighborhood Conservation District) and submitted a new site plan (see attached). Since the original plan was submitted there have been two revisions to the plan. The most recent revised plan decreased the number of units from 100 on the original plan to 80, decreased the number of single-family detached units from 27 to 10 homes, and increased the number of townhomes from 67 to 70 units (see attached). The overlay density has decreased from 4.5 units per acre to 3.6 units per acre. The proposed RNC request is not consistent with the purpose and intent of the RNC zoning district to "encourage creative residential planning and development within the county that will preserve unique environmental features and be consistent with the comprehensive land use plan and the Green DeKalb Initiative that provides greenspace areas and preserves existing natural trees and vegetation" since the proposed plan does not indicate what types of trees, environmental features, and non-buildable areas of the site are proposed for preservation and no tree surveys have been submitted as required by the RNC district requirements. Additionally no 30- foot wide undisturbed buffer is being shown along the north property line between the proposed townhomes and the abutting single-family detached subdivision as required by the RNC district requirements. Since the request is not consistent with the purpose and intent of RNC zoning and does not appear to comply with required transitional buffers, it is not compatible with adjacent and nearby properties (Sec 7.4.6.A). The plan also proposes several long straight-a- ways throughout the project site that may exceed the 600-foot maximum block length allowed by Section 5.1.1.B.2 of the Zoning Ordinance and may not comply with the intent of Section 5.1.1.A.3 of the Zoning Ordinance, which calls for "vehicular circulation at safe speeds." Therefore, it appears that the proposed rezoning request is not consistent with the policies and strategies of the Suburban Character Area to protect stable neighborhoods from incompatible development that could alter established single-family residential development patterns (Suburban Residential Protection Strategy, p. 115). Additionally there has been some community opposition to the project.

There are also some details that need to be provided and/or clarified to ensure that the plan is conforming to RNC zoning standards and is compatible with adjacent and surrounding properties as follows:

- 1. <u>Tabular Data</u>. Additional tabular data needs to be provided to show compliance with RNC requirements including but not limited to the following: a. clarify if proposed townhomes are fee-simple or condominium; b. indicate min lot size and lot width of proposed fee-simple lots; c. verify that proposed 30% greenspace excludes undevelopable areas of the site as required by RNC district; d. show that at least 50% of greenspace is contiguous with minimum width of 50 feet; ; e. clarify building materials of single-family detached units. These issues needs to be corrected to show conformance with zoning ordinance requirements which contributes to compatibility with surrounding properties.
- 2. <u>Stub Out</u>: The plan needs to provide a road stub-out at the western end of the property to provide future inter-parcel connection to future development on the abutting property to the west to show compliance with Section 6.1.C (Shared Driveways and Interparcel Access) of the *Zoning Ordinance*. Additionally, the approved zoning conditions for the adjacent MU-1 zoned property to the west required that this stub-out be provided to the subject property to allow for vehicular access to a major arterial road (Bouldercrest Road) (see condition # 1 of CZ 18 21828). However the proposed plan does not provide the required inter-parcel access. The Applicant indicates that due to the extraordinary cost involved with building a bridge over the floodplain they are not able to build the required stub-out,