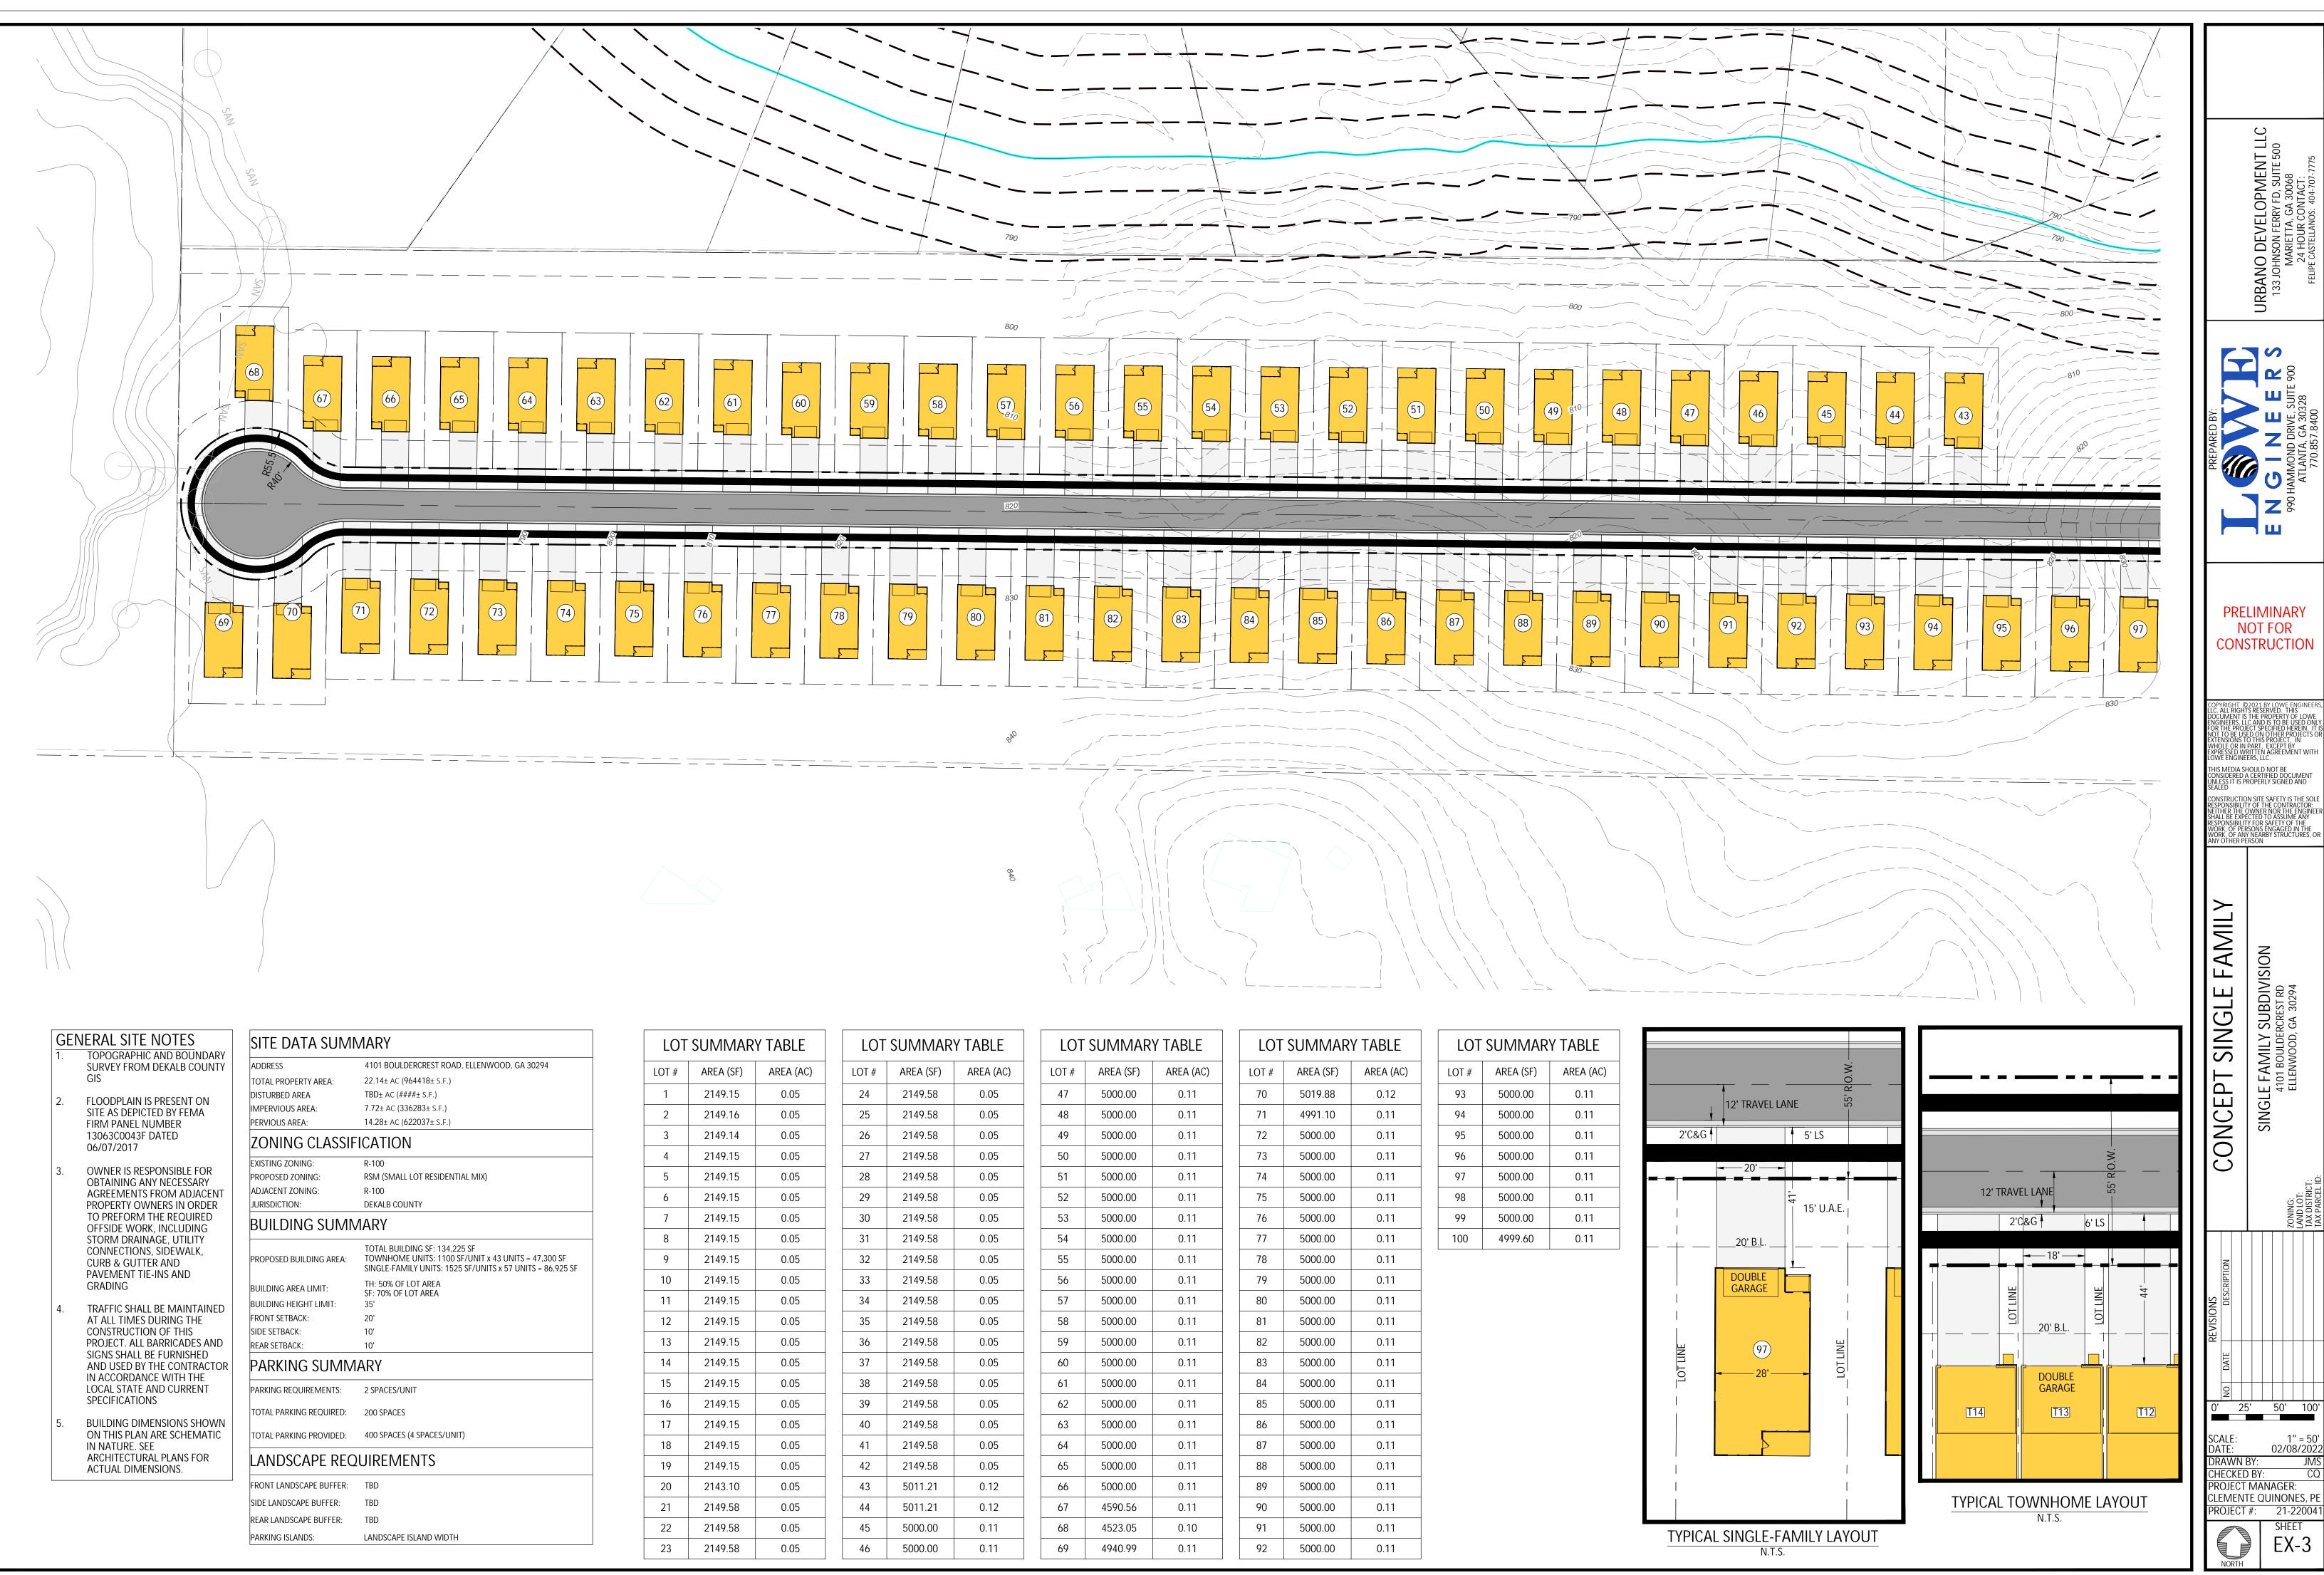

#### PLANNING STAFF: Denial.

**STAFF ANALYSIS:** Since the November 17<sup>th</sup> Board of Commissioner meeting, the applicant has revised the proposed rezoning request from RSM to RNC (Residential Neighborhood Conservation District) and submitted a new site plan (see attached). Since the original plan was submitted there have been two revisions to the plan. The most recent revised plan decreased the number of units from 100 on the original plan to 80, decreased the number of single-family detached units from 27 to 10 homes, and increased the number of townhomes from 67 to 70 units (see attached). The overlay density has decreased from 4.5 units per acre to 3.6 units per acre. The proposed RNC request is not consistent with the purpose and intent of the RNC zoning district to "*encourage creative residential planning and development within the county that will preserve unique environmental features and be consistent with the comprehensive land use plan and the Green DeKalb Initiative that provides greenspace areas and preserves existing natural trees and vegetation*" since the proposed for preservation and no tree surveys have been submitted as required by the RNC district requirements. Additionally, no 30-foot-wide undisturbed buffer is being shown along the north property line between the proposed townhomes and the abutting single-family detached subdivision as required by the RNC district requirements.

#### Staff Recommendation: DENIAL

Since the November 17<sup>th</sup> Board of Commissioner meeting, the applicant has revised the proposed rezoning request from RSM to RNC (Residential Neighborhood Conservation District) and submitted a new site plan (see attached). Since the original plan was submitted there have been two revisions to the plan. The most recent revised plan decreased the number of units from 100 on the original plan to 80, decreased the number of single-family detached units from 27 to 10 homes, and increased the number of townhomes from 67 to 70 units (see attached). The overlay density has decreased from 4.5 units per acre to 3.6 units per acre. The proposed RNC request is not consistent with the purpose and intent of the RNC zoning district to "encourage creative residential planning and development within the county that will preserve unique environmental features and be consistent with the comprehensive land use plan and the Green DeKalb Initiative that provides greenspace areas and preserves existing natural trees and vegetation" since the proposed plan does not indicate what types of trees, environmental features, and non-buildable areas of the site are proposed for preservation and no tree surveys have been submitted as required by the RNC district requirements. Additionally no 30- foot wide undisturbed buffer is being shown along the north property line between the proposed townhomes and the abutting single-family detached subdivision as required by the RNC district requirements. Since the request is not consistent with the purpose and intent of RNC zoning and does not appear to comply with required transitional buffers, it is not compatible with adjacent and nearby properties (Sec 7.4.6.A). The plan also proposes several long straight-a- ways throughout the project site that may exceed the 600-foot maximum block length allowed by Section 5.1.1.B.2 of the Zoning Ordinance and may not comply with the intent of Section 5.1.1.A.3 of the Zoning Ordinance, which calls for "vehicular circulation at safe speeds." Therefore, it appears that the proposed rezoning request is not consistent with the policies and strategies of the Suburban Character Area to protect stable neighborhoods from incompatible development that could alter established single-family residential development patterns (Suburban Residential Protection Strategy, p. 115). Additionally there has been some community opposition to the project.

| ADDRESS                 | 4101 BOULDERCREST ROAD, ELLENWOOD, GA 30294                                                                                                       |
|-------------------------|---------------------------------------------------------------------------------------------------------------------------------------------------|
| TOTAL PROPERTY AREA:    | 22.14±AC (964418±SF.)                                                                                                                             |
| DISTURBED AREA          | TBD±AC (####±S.F.)                                                                                                                                |
| IMPERVIOUS AREA:        | 7.72±AC (336283±S.F.)                                                                                                                             |
| PERVIOUS AREA:          | 14.28± AC (622037± S.F.)                                                                                                                          |
| ZONING CLASSI           | FICATION                                                                                                                                          |
| EXISTING ZONING:        | R-100                                                                                                                                             |
| PROPOSED ZONING:        | RSM (SMALL LOT RESIDENTIAL MIX)                                                                                                                   |
| ADJACENT ZONING:        | R-100                                                                                                                                             |
| JURISDICTION:           | DEKALB COUNTY                                                                                                                                     |
| BUILDING SUM            | MARY                                                                                                                                              |
| PROPOSED BUILDING AREA: | TOTAL BUILDING SF: 134,225 SF<br>TOWNHOME UNITS: 1100 SF/UNIT x 43 UNITS = 47,300 SF<br>SINGLE-FAMILY UNITS: 1525 SF/UNITS x 57 UNITS = 86,925 SF |
| BUILDING AREA LIMIT:    | TH: 50% OF LOT AREA                                                                                                                               |
| BUILDING HEIGHT LIMIT:  | SF: 70% OF LOT AREA<br>35'                                                                                                                        |
| FRONT SETBACK:          | 20'                                                                                                                                               |
| SIDE SETBACK:           | 10'                                                                                                                                               |
| REAR SETBACK:           | 10'                                                                                                                                               |
| PARKING SUMM            | IARY                                                                                                                                              |
| PARKING REQUIREMENTS:   | 2 SPACES/UNIT                                                                                                                                     |
| TOTAL PARKING REQUIRED: | 200 SPACES                                                                                                                                        |
|                         | 400 SPACES (4 SPACES/UNIT)                                                                                                                        |