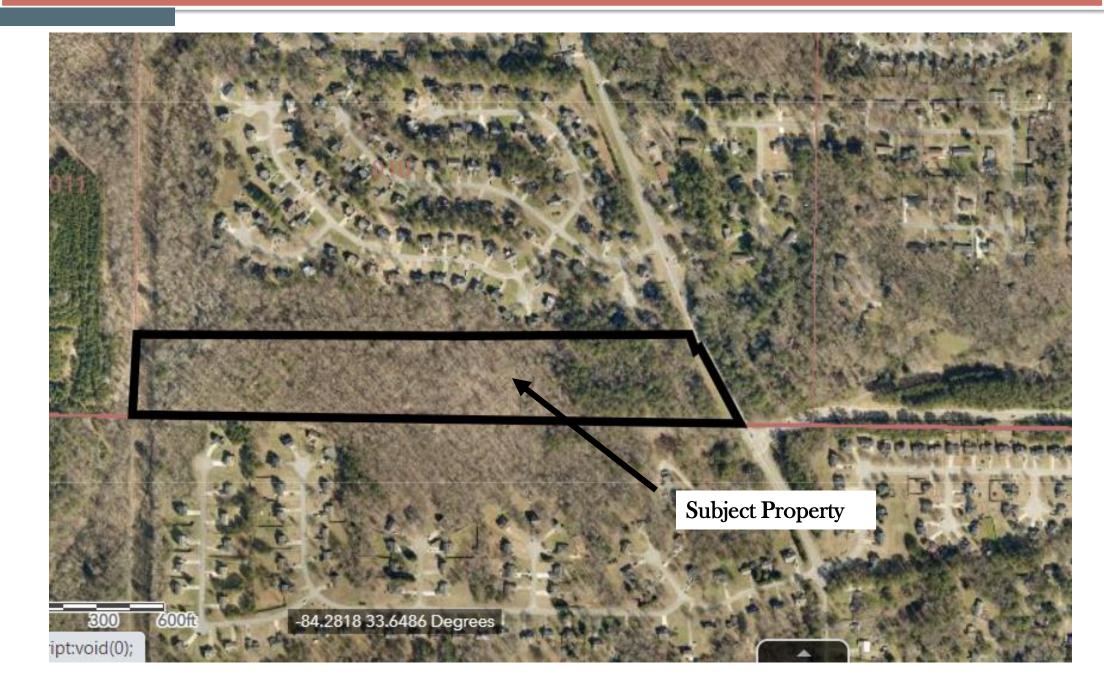

## Aerial Map

#### **PURPOSE:**

Application of PMZ Developers LLC c/o Battle Law PC to rezone property from Bouldercrest Cedar Grove Moreland Overlay District Tier 5-Corridor1/R-100 (Residential Medium Lot) to RSM (Small Lot Residential Mix) district to allow for single-family detached homes and single-family attached townhomes. The property is located on the west side of Bouldercrest Road, approximately 360 feet south of Boulder Springs Point at 4401 Bouldercrest Road in Ellenwood, Georgia. The property has approximately 400 feet of frontage along Bouldercrest Road. and contains 22.14 acres.