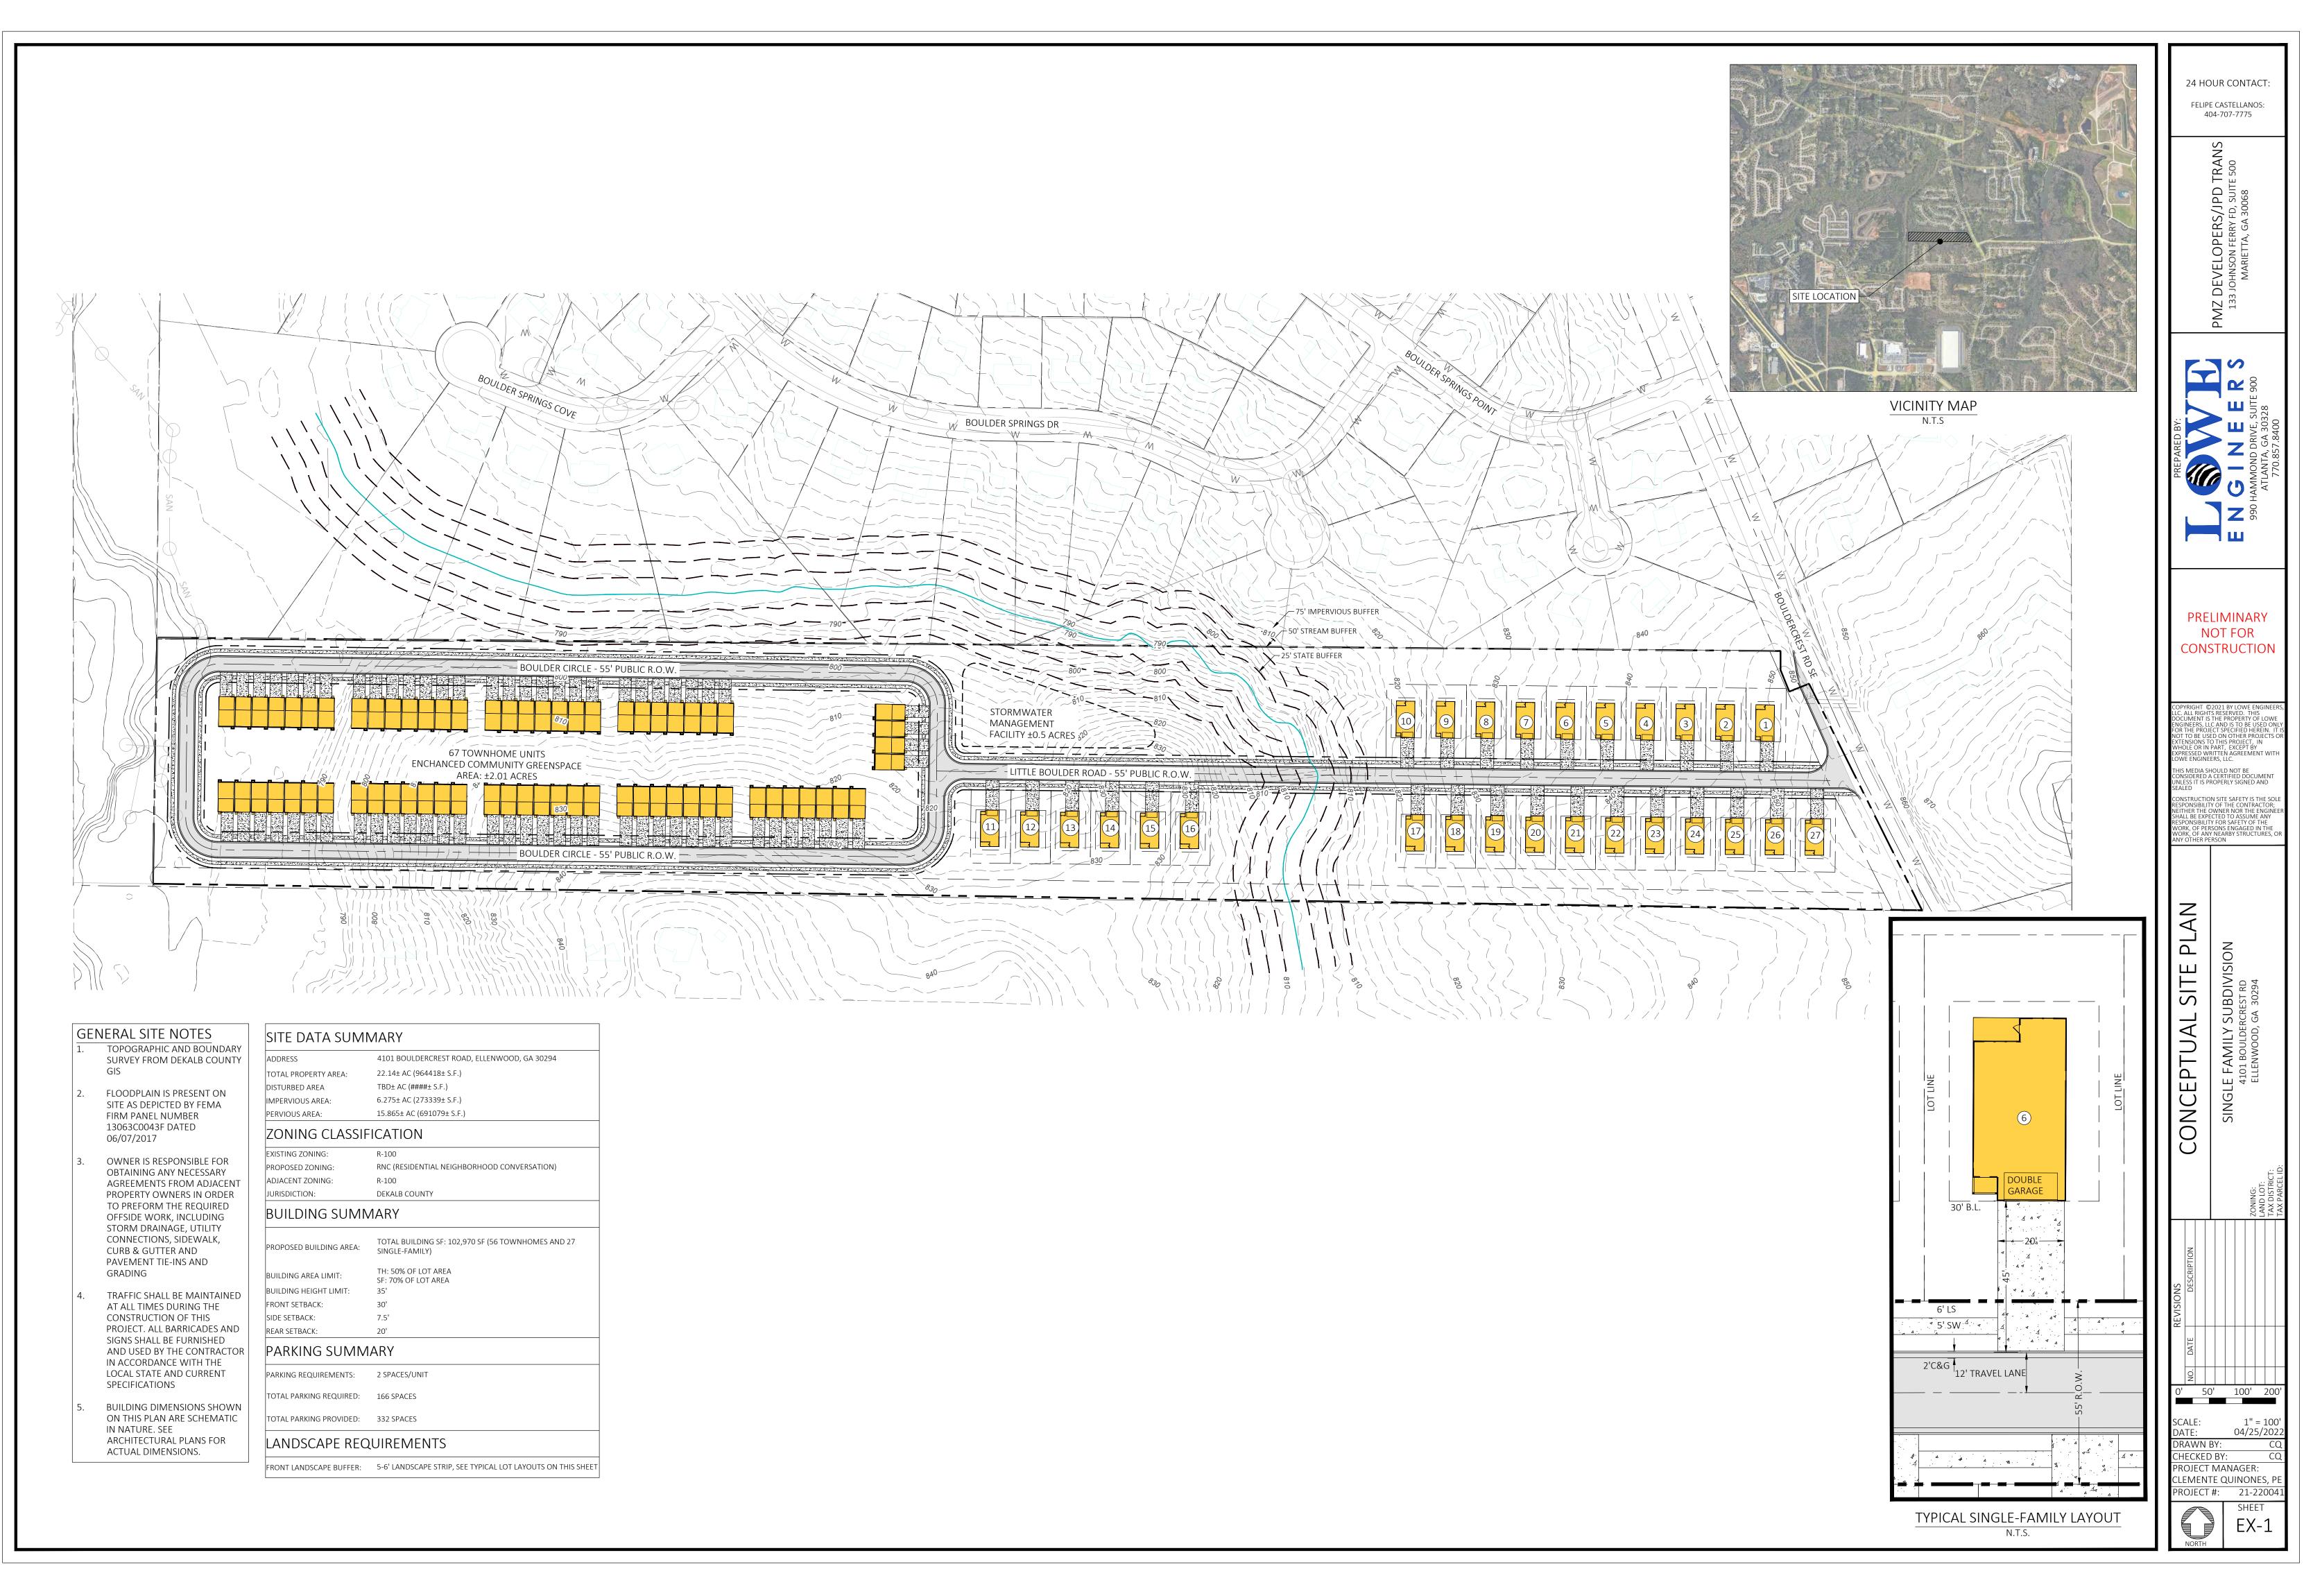

#### PLANNING STAFF: Denial.

**STAFF ANALYSIS:** Since the November 17<sup>th</sup> Board of Commissioner meeting, the applicant has revised the proposed rezoning request from RSM to RNC (Residential Neighborhood Conservation District) and submitted a new site plan (see attached). Since the original plan was submitted there have been two revisions to the plan. The most recent revised plan decreased the number of units from 100 on the original plan to 80, decreased the number of single-family detached units from 27 to 10 homes, and increased the number of townhomes from 67 to 70 units (see attached). The overlay density has decreased from 4.5 units per acre to 3.6 units per acre. The proposed RNC request is not consistent with the purpose and intent of the RNC zoning district to "*encourage creative residential planning and development within the county that will preserve unique environmental features and be consistent with the comprehensive land use plan and the Green DeKalb Initiative that provides greenspace areas and preserves existing natural trees and vegetation*" since the proposed for preservation and no tree surveys have been submitted as required by the RNC district requirements. Additionally, no 30-foot-wide undisturbed buffer is being shown along the north property line between the proposed townhomes and the abutting single-family detached subdivision as required by the RNC district requirements.

#### Staff Recommendation: DENIAL

Since the November 17<sup>th</sup> Board of Commissioner meeting, the applicant has revised the proposed rezoning request from RSM to RNC (Residential Neighborhood Conservation District) and submitted a new site plan (see attached). Since the original plan was submitted there have been two revisions to the plan. The most recent revised plan decreased the number of units from 100 on the original plan to 80, decreased the number of single-family detached units from 27 to 10 homes, and increased the number of townhomes from 67 to 70 units (see attached). The overlay density has decreased from 4.5 units per acre to 3.6 units per acre. The proposed RNC request is not consistent with the purpose and intent of the RNC zoning district to "encourage creative residential planning and development within the county that will preserve unique environmental features and be consistent with the comprehensive land use plan and the Green DeKalb Initiative that provides greenspace areas and preserves existing natural trees and vegetation" since the proposed plan does not indicate what types of trees, environmental features, and non-buildable areas of the site are proposed for preservation and no tree surveys have been submitted as required by the RNC district requirements. Additionally no 30- foot wide undisturbed buffer is being shown along the north property line between the proposed townhomes and the abutting single-family detached subdivision as required by the RNC district requirements. Since the request is not consistent with the purpose and intent of RNC zoning and does not appear to comply with required transitional buffers, it is not compatible with adjacent and nearby properties (Sec 7.4.6.A). The plan also proposes several long straight-a- ways throughout the project site that may exceed the 600-foot maximum block length allowed by Section 5.1.1.B.2 of the Zoning Ordinance and may not comply with the intent of Section 5.1.1.A.3 of the Zoning Ordinance, which calls for "vehicular circulation at safe speeds." Therefore, it appears that the proposed rezoning request is not consistent with the policies and strategies of the Suburban Character Area to protect stable neighborhoods from incompatible development that could alter established single-family residential development patterns (Suburban Residential Protection Strategy, p. 115). Additionally there has been some community opposition to the project.

- Name of Development:4101 Bouldercrest RdLocation:West side of Bouldercrest Road at Clayton County line
- **Description:** Rezoning request to allow for development of 100 unit single-family community with 42 attached and 58 detatched.