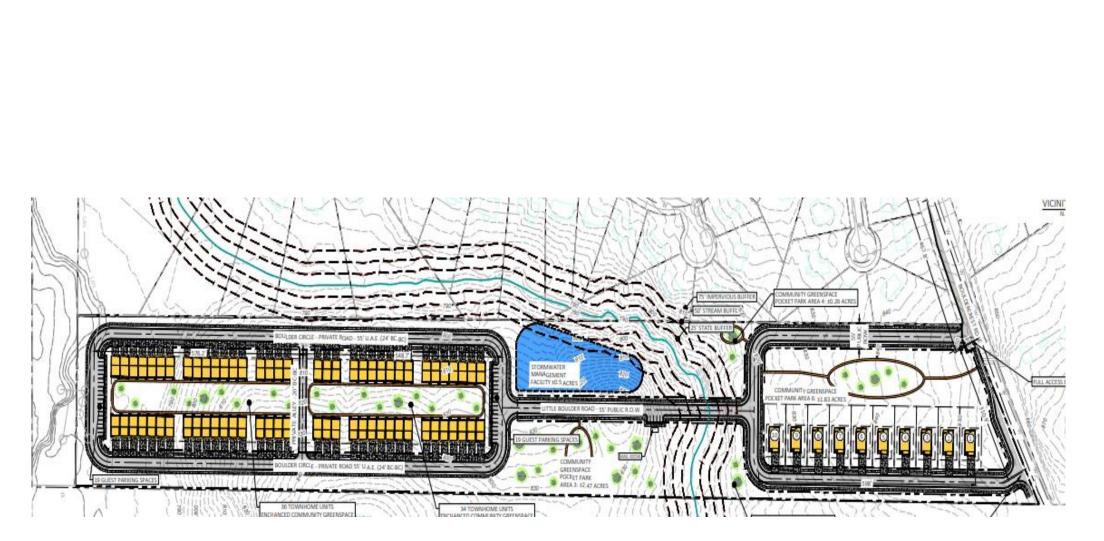

#### PLANNING STAFF: Denial.

**STAFF ANALYSIS:** Since the November 17<sup>th</sup> Board of Commissioner meeting, the applicant has revised the proposed rezoning request from RSM to RNC (Residential Neighborhood Conservation District) and submitted a new site plan (see attached). Since the original plan was submitted there have been two revisions to the plan. The most recent revised plan decreased the number of units from 100 on the original plan to 80, decreased the number of single-family detached units from 27 to 10 homes, and increased the number of townhomes from 67 to 70 units (see attached). The overlay density has decreased from 4.5 units per acre to 3.6 units per acre. The proposed RNC request is not consistent with the purpose and intent of the RNC zoning district to "*encourage creative residential planning and development within the county that will preserve unique environmental features and be consistent with the comprehensive land use plan and the Green DeKalb Initiative that provides greenspace areas and preserves existing natural trees and vegetation*" since the proposed for preservation and no tree surveys have been submitted as required by the RNC district requirements. Additionally, no 30-foot-wide undisturbed buffer is being shown along the north property line between the proposed townhomes and the abutting single-family detached subdivision as required by the RNC district requirements.

#### Staff Recommendation: DENIAL

Since the November 17<sup>th</sup> Board of Commissioner meeting, the applicant has revised the proposed rezoning request from RSM to RNC (Residential Neighborhood Conservation District) and submitted a new site plan (see attached). Since the original plan was submitted there have been two revisions to the plan. The most recent revised plan decreased the number of units from 100 on the original plan to 80, decreased the number of single-family detached units from 27 to 10 homes, and increased the number of townhomes from 67 to 70 units (see attached). The overlay density has decreased from 4.5 units per acre to 3.6 units per acre. The proposed RNC request is not consistent with the purpose and intent of the RNC zoning district to "encourage creative residential planning and development within the county that will preserve unique environmental features and be consistent with the comprehensive land use plan and the Green DeKalb Initiative that provides greenspace areas and preserves existing natural trees and vegetation" since the proposed plan does not indicate what types of trees, environmental features, and non-buildable areas of the site are proposed for preservation and no tree surveys have been submitted as required by the RNC district requirements. Additionally no 30- foot wide undisturbed buffer is being shown along the north property line between the proposed townhomes and the abutting single-family detached subdivision as required by the RNC district requirements. Since the request is not consistent with the purpose and intent of RNC zoning and does not appear to comply with required transitional buffers, it is not compatible with adjacent and nearby properties (Sec 7.4.6.A). The plan also proposes several long straight-a- ways throughout the project site that may exceed the 600-foot maximum block length allowed by Section 5.1.1.B.2 of the Zoning Ordinance and may not comply with the intent of Section 5.1.1.A.3 of the Zoning Ordinance, which calls for "vehicular circulation at safe speeds." Therefore, it appears that the proposed rezoning request is not consistent with the policies and strategies of the Suburban Character Area to protect stable neighborhoods from incompatible development that could alter established single-family residential development patterns (Suburban Residential Protection Strategy, p. 115). Additionally there has been some community opposition to the project.