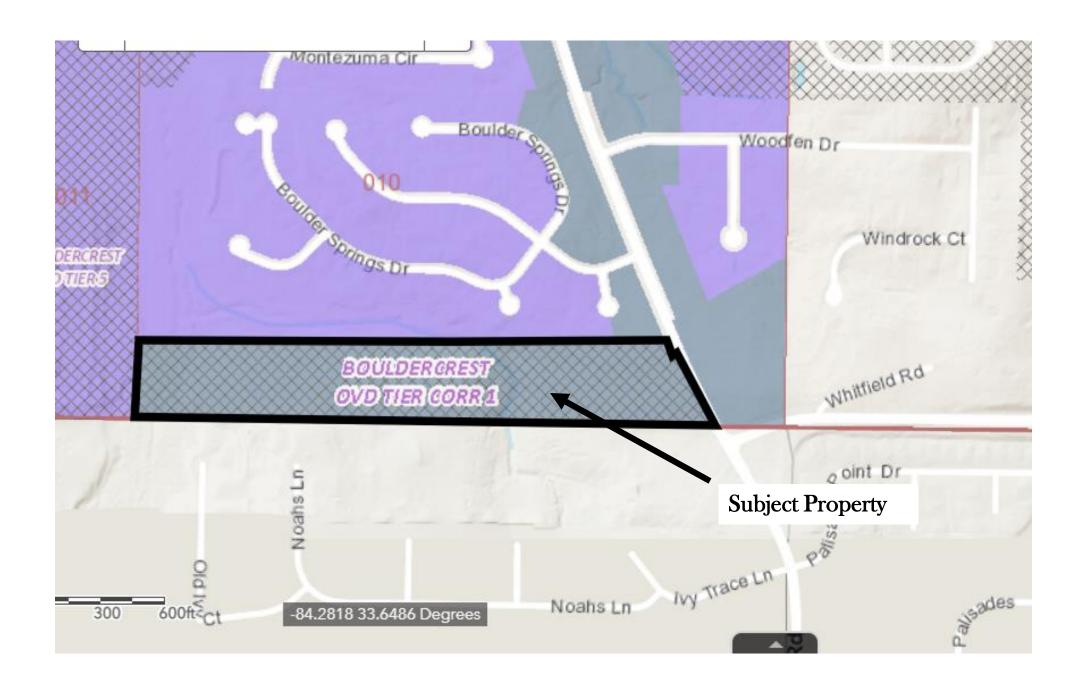

#### **PURPOSE:**

Application of PMZ Developers LLC c/o Battle Law PC to rezone property from Bouldercrest Cedar Grove Moreland Overlay District Tier 5-Corridor1/R-100 (Residential Medium Lot) to RSM (Small Lot Residential Mix) district to allow for single-family detached homes and single-family attached townhomes. The property is located on the west side of Bouldercrest Road, approximately 360 feet south of Boulder Springs Point at 4401 Bouldercrest Road in Ellenwood, Georgia. The property has approximately 400 feet of frontage along Bouldercrest Road. and contains 22.14 acres.

#### Planning and Sustainability Department Recommendation: DENIAL

Left Side

**ZONING MAP** 