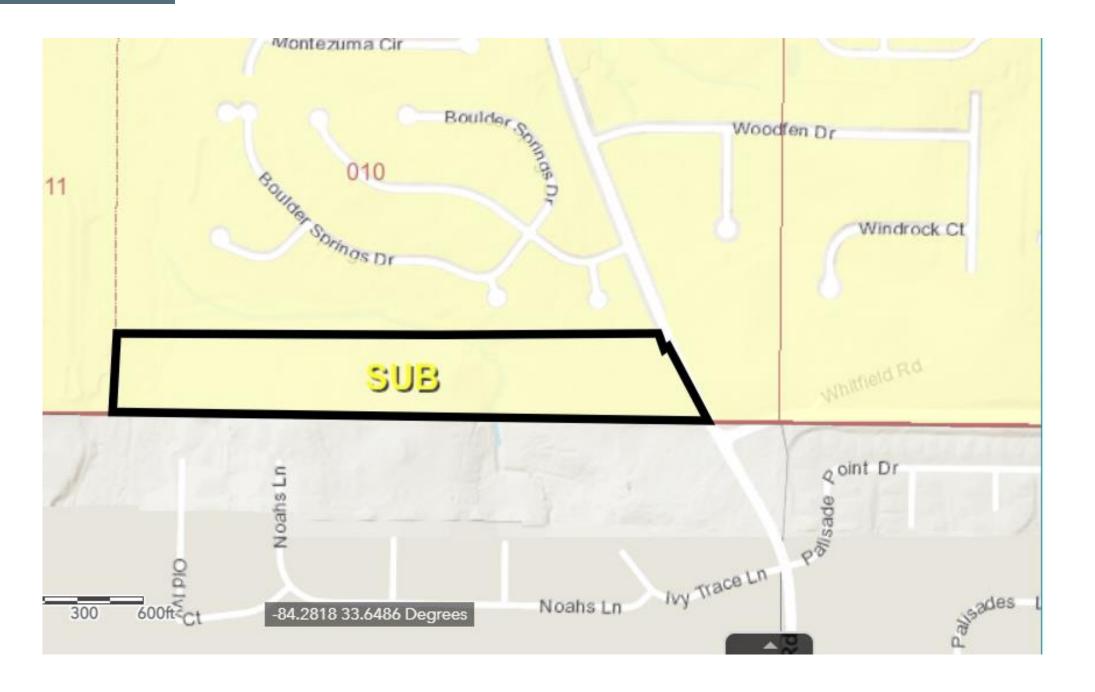

C (Shared Driveways and Interparcel Access) of the *Zoning Ordinance*. Additionally, the approved zoning conditions for the adjacent MU-1 zoned property to the west required that this stub-out be provided to the subject property to allow for vehicular access to a major arterial road (Bouldercrest Road) (see condition # 1 of CZ 18 21828). However the proposed plan does not provide the required inter-parcel access. The Applicant indicates that due to the extraordinary cost involved with building a bridge over the floodplain they are not able to build the required stub-out,

Therefore, the Planning & Sustainability Department recommends, respectfully, "Denial".

#### Planning and Sustainability Department Recommendation: DENIAL

















Left Side



















**ZONING MAP** 







## Aerial Map













#### 10/18/2022 VIA: EMAIL Bouldercrest Proposed Rezoning ATTN: Brandon White (blwhite@dekalbcountyga.gov)

Planning and Zoning Manager White:

On behalf of the Applicant for the proposed Rezoning for property located at 4101 Bouldercrest Road and being tax parcel number 15 010 01 004, I respectfully request to amend the application to with the attached updated site plan and to change the rezoning request to seek RNC rather than RSM.

Prepared By:

#### Joshua Mahoney

For Battle Law, P.C.

3562 Habersham at Northlake • Building J, Suite 100 • Tucker, Georgia 30084 • Ph: 404.601.7616





## DEKALB COUNTY GOVERNMENT PLANNING DEPARTMENT DISTRIBUTION FORM

#### *NOTE*: PLEASE RETURN ALL COMMENTS VIA EMAIL OR FAX TO EXPEDITE THE PROCESS TO MICHELLE ALEXANDER <u>