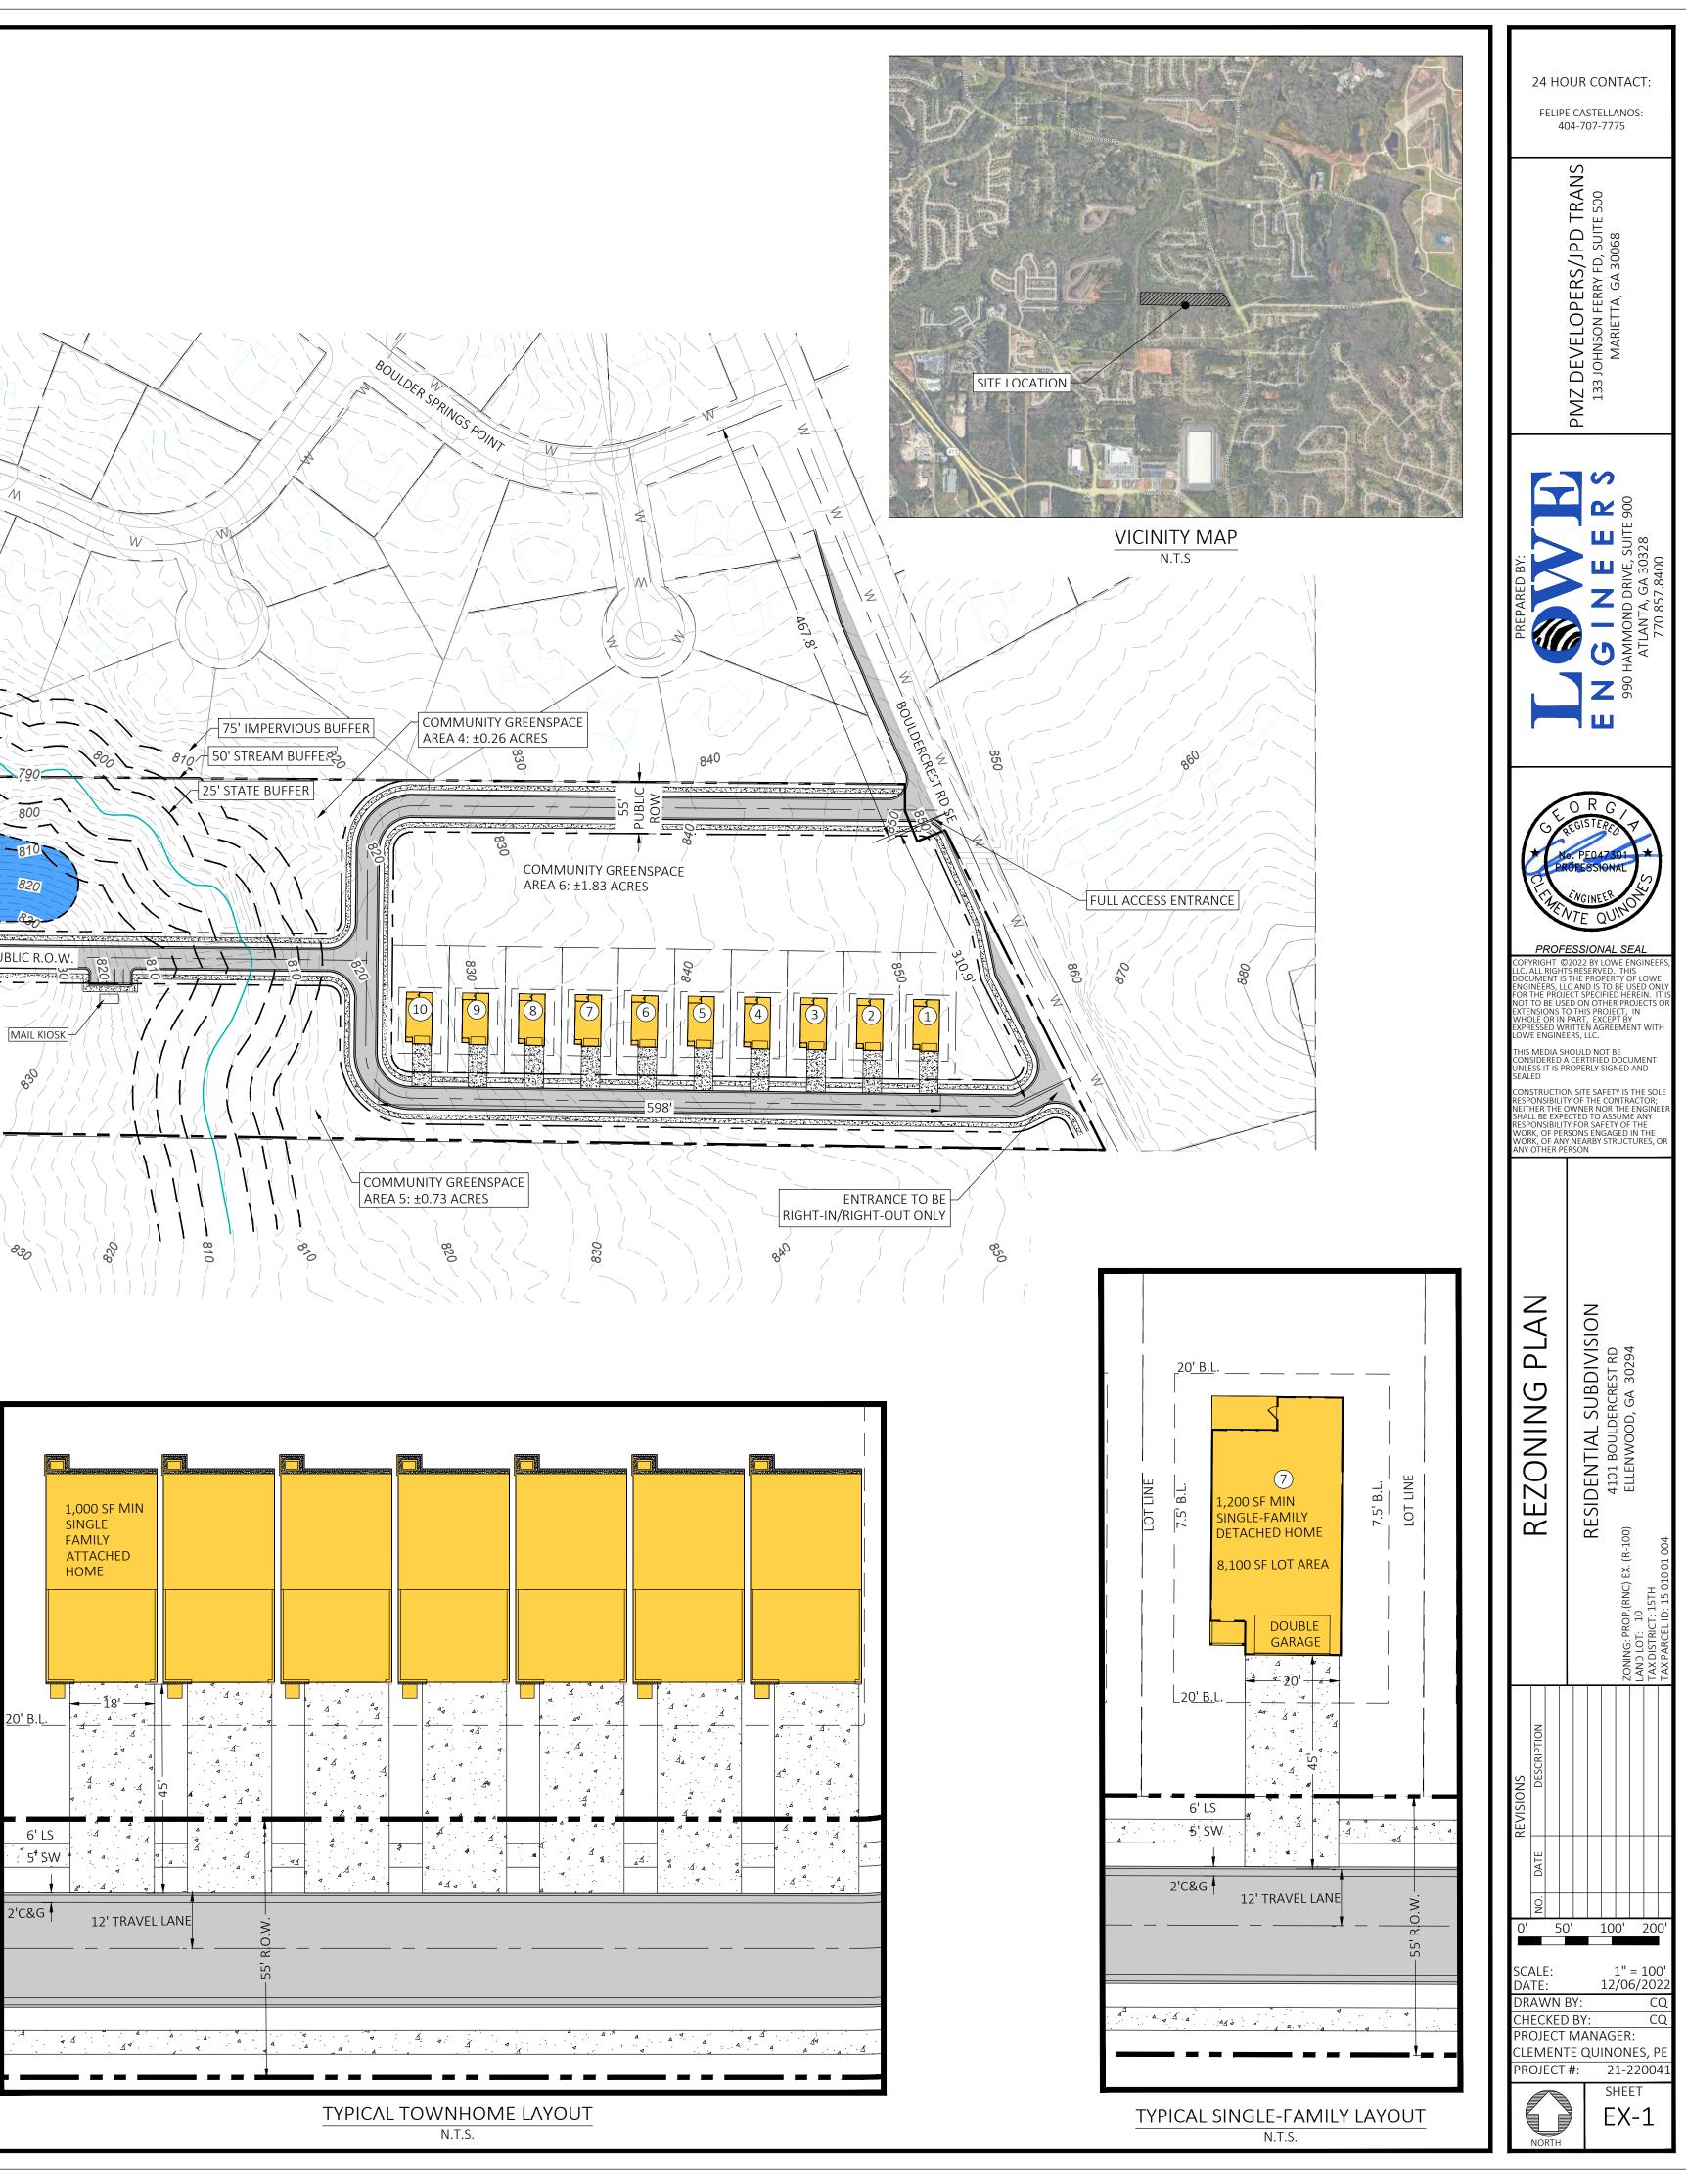

#### PLANNING STAFF: Denial.

**STAFF ANALYSIS:** Since the November 17<sup>th</sup> Board of Commissioner meeting, the applicant has revised the proposed rezoning request from RSM to RNC (Residential Neighborhood Conservation District) and submitted a new site plan (see attached). Since the original plan was submitted there have been two revisions to the plan. The most recent revised plan decreased the number of units from 100 on the original plan to 80, decreased the number of single-family detached units from 27 to 10 homes, and increased the number of townhomes from 67 to 70 units (see attached). The overlay density has decreased from 4.5 units per acre to 3.6 units per acre. The proposed RNC request is not consistent with the purpose and intent of the RNC zoning district to "*encourage creative residential planning and development within the county that will preserve unique environmental features and be consistent with the comprehensive land use plan and the Green DeKalb Initiative that provides greenspace areas and preserves existing natural trees and vegetation*" since the proposed for preservation and no tree surveys have been submitted as required by the RNC district requirements. Additionally, no 30-foot-wide undisturbed buffer is being shown along the north property line between the proposed townhomes and the abutting single-family detached subdivision as required by the RNC district requirements.

#### Staff Recommendation: DENIAL

Since the November 17<sup>th</sup> Board of Commissioner meeting, the applicant has revised the proposed rezoning request from RSM to RNC (Residential Neighborhood Conservation District) and submitted a new site plan (see attached). Since the original plan was submitted there have been two revisions to the plan. The most recent revised plan decreased the number of units from 100 on the original plan to 80, decreased the number of single-family detached units from 27 to 10 homes, and increased the number of townhomes from 67 to 70 units (see attached). The overlay density has decreased from 4.5 units per acre to 3.6 units per acre. The proposed RNC request is not consistent with the purpose and intent of the RNC zoning district to "encourage creative residential planning and development within the county that will preserve unique environmental features and be consistent with the comprehensive land use plan and the Green DeKalb Initiative that provides greenspace areas and preserves existing natural trees and vegetation" since the proposed plan does not indicate what types of trees, environmental features, and non-buildable areas of the site are proposed for preservation and no tree surveys have been submitted as required by the RNC district requirements. Additionally no 30- foot wide undisturbed buffer is being shown along the north property line between the proposed townhomes and the abutting single-family detached subdivision as required by the RNC district requirements. Since the request is not consistent with the purpose and intent of RNC zoning and does not appear to comply with required transitional buffers, it is not compatible with adjacent and nearby properties (Sec 7.4.6.A). The plan also proposes several long straight-a- ways throughout the project site that may exceed the 600-foot maximum block length allowed by Section 5.1.1.B.2 of the Zoning Ordinance and may not comply with the intent of Section 5.1.1.A.3 of the Zoning Ordinance, which calls for "vehicular circulation at safe speeds." Therefore, it appears that the proposed rezoning request is not consistent with the policies and strategies of the Suburban Character Area to protect stable neighborhoods from incompatible development that could alter established single-family residential development patterns (Suburban Residential Protection Strategy, p. 115). Additionally there has been some community opposition to the project.

- 1. <u>Tabular Data</u>. Additional tabular data needs to be provided to show compliance with RNC requirements including but not limited to the following: a. clarify if proposed townhomes are fee-simple or condominium; b. indicate min lot size and lot width of proposed fee-simple lots; c. verify that proposed 30% greenspace excludes undevelopable areas of the site as required by RNC district; d. show that at least 50% of greenspace is contiguous with minimum width of 50 feet; ; e. clarify building materials of single-family detached units. These issues needs to be corrected to show conformance with zoning ordinance requirements which contributes to compatibility with surrounding properties.
- 2. <u>Stub Out</u>: The plan needs to provide a road stub-out at the western end of the property to provide future inter-parcel connection to future development on the abutting property to the west to show compliance with Section 6.1.C (Shared Driveways and Interparcel Access) of the *Zoning Ordinance*. Additionally, the approved zoning conditions for the adjacent MU-1 zoned property to the west required that this stub-out be provided to the subject property to allow for vehicular access to a major arterial road (Bouldercrest Road) (see condition # 1 of CZ 18 21828). However the proposed plan does not provide the required inter-parcel access. The Applicant indicates that due to the extraordinary cost involved with building a bridge over the floodplain they are not able to build the required stub-out,