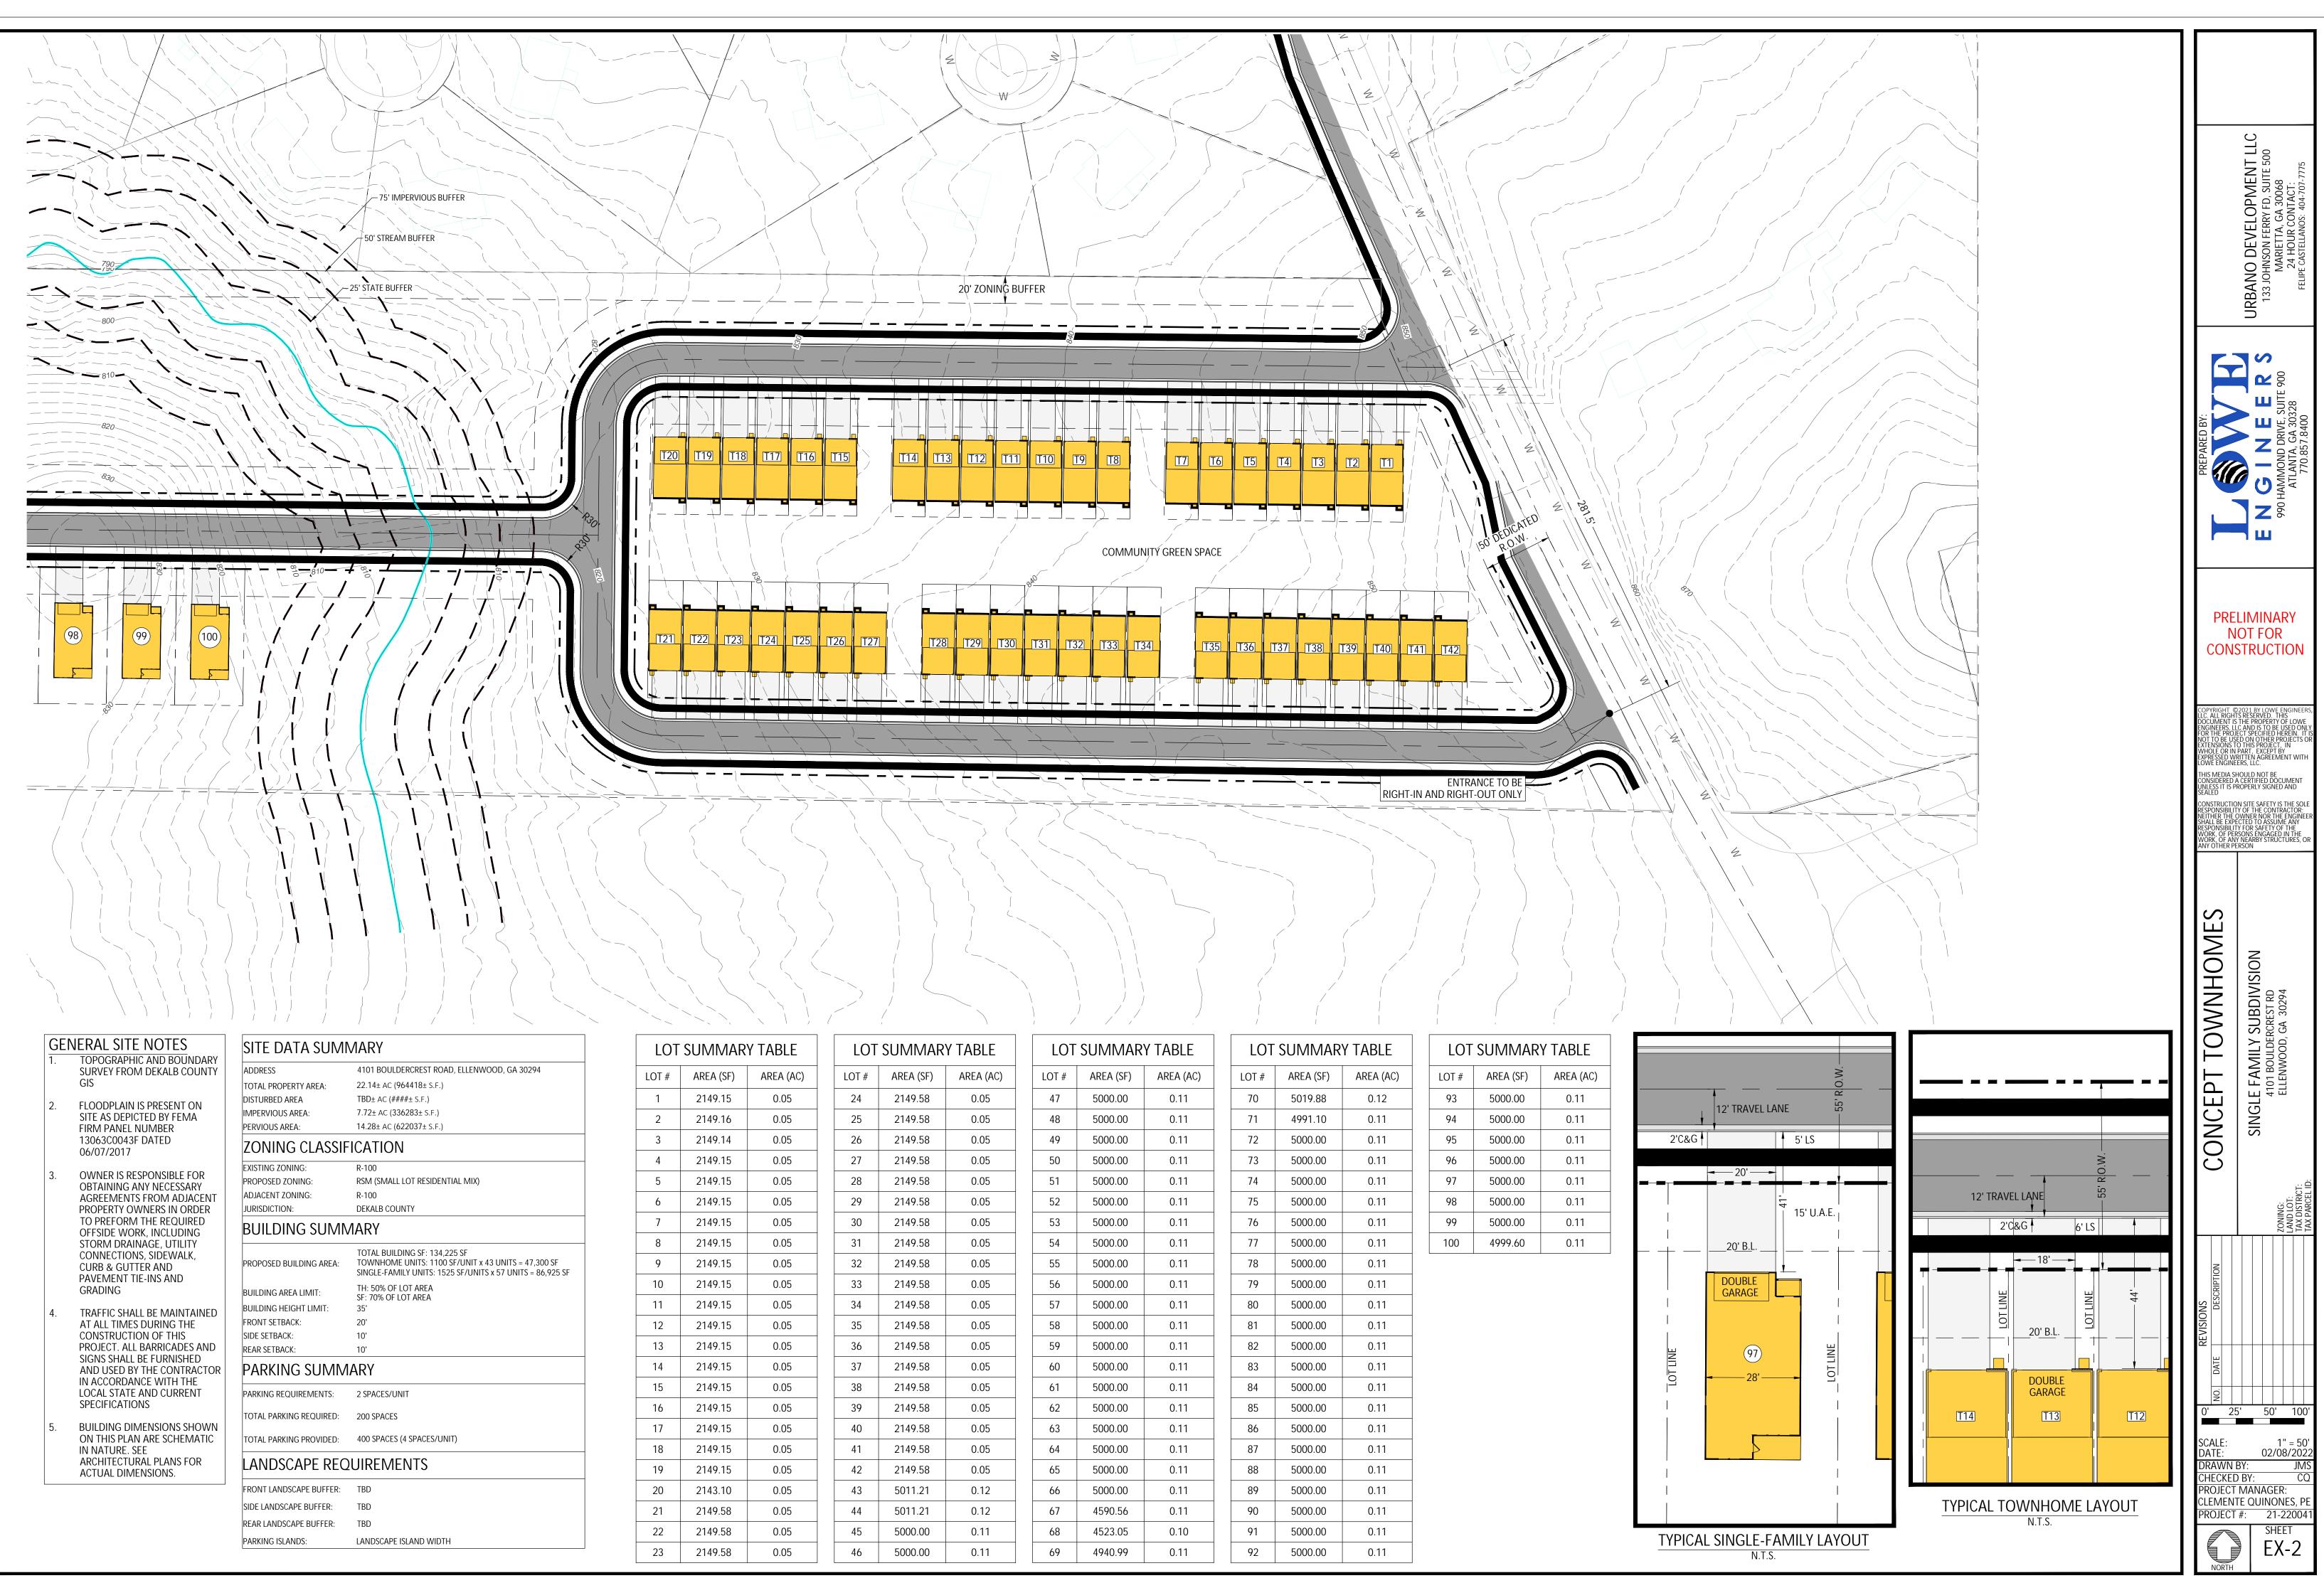

#### PLANNING STAFF: Denial.

**STAFF ANALYSIS:** Since the November 17<sup>th</sup> Board of Commissioner meeting, the applicant has revised the proposed rezoning request from RSM to RNC (Residential Neighborhood Conservation District) and submitted a new site plan (see attached). Since the original plan was submitted there have been two revisions to the plan. The most recent revised plan decreased the number of units from 100 on the original plan to 80, decreased the number of single-family detached units from 27 to 10 homes, and increased the number of townhomes from 67 to 70 units (see attached). The overlay density has decreased from 4.5 units per acre to 3.6 units per acre. The proposed RNC request is not consistent with the purpose and intent of the RNC zoning district to "*encourage creative residential planning and development within the county that will preserve unique environmental features and be consistent with the comprehensive land use plan and the Green DeKalb Initiative that provides greenspace areas and preserves existing natural trees and vegetation*" since the proposed for preservation and no tree surveys have been submitted as required by the RNC district requirements. Additionally, no 30-foot-wide undisturbed buffer is being shown along the north property line between the proposed townhomes and the abutting single-family detached subdivision as required by the RNC district requirements.

#### Staff Recommendation: DENIAL

Since the November 17<sup>th</sup> Board of Commissioner meeting, the applicant has revised the proposed rezoning request from RSM to RNC (Residential Neighborhood Conservation District) and submitted a new site plan (see attached). Since the original plan was submitted there have been two revisions to the plan. The most recent revised plan decreased the number of units from 100 on the original plan to 80, decreased the number of single-family detached units from 27 to 10 homes, and increased the number of townhomes from 67 to 70 units (see attached). The overlay density has decreased from 4.5 units per acre to 3.6 units per acre. The proposed RNC request is not consistent with the purpose and intent of the RNC zoning district to "encourage creative residential planning and development within the county that will preserve unique environmental features and be consistent with the comprehensive land use plan and the Green DeKalb Initiative that provides greenspace areas and preserves existing natural trees and vegetation" since the proposed plan does not indicate what types of trees, environmental features, and non-buildable areas of the site are proposed for preservation and no tree surveys have been submitted as required by the RNC district requirements. Additionally no 30- foot wide undisturbed buffer is being shown along the north property line between the proposed townhomes and the abutting single-family detached subdivision as required by the RNC district requirements. Since the request is not consistent with the purpose and intent of RNC zoning and does not appear to comply with required transitional buffers, it is not compatible with adjacent and nearby properties (Sec 7.4.6.A). The plan also proposes several long straight-a- ways throughout the project site that may exceed the 600-foot maximum block length allowed by Section 5.1.1.B.2 of the Zoning Ordinance and may not comply with the intent of Section 5.1.1.A.3 of the Zoning Ordinance, which calls for "vehicular circulation at safe speeds." Therefore, it appears that the proposed rezoning request is not consistent with the policies and strategies of the Suburban Character Area to protect stable neighborhoods from incompatible development that could alter established single-family residential development patterns (Suburban Residential Protection Strategy, p. 115). Additionally there has been some community opposition to the project.

- Name of Development:4101 Bouldercrest RdLocation:West side of Bouldercrest Road at Clayton County line
- **Description:** Rezoning request to allow for development of 100 unit single-family community with 42 attached and 58 detatched.