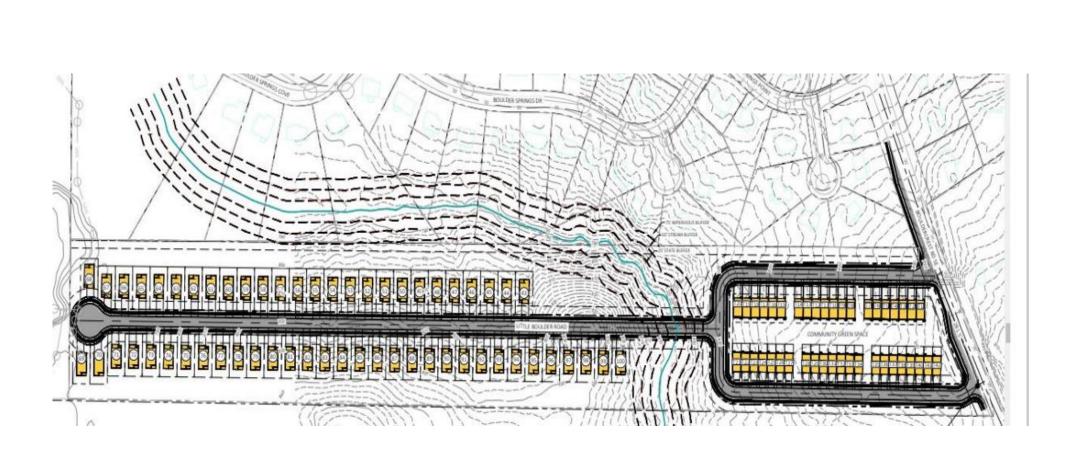

#### PLANNING STAFF: Denial.

**STAFF ANALYSIS:** Since the November 17<sup>th</sup> Board of Commissioner meeting, the applicant has revised the proposed rezoning request from RSM to RNC (Residential Neighborhood Conservation District) and submitted a new site plan (see attached). Since the original plan was submitted there have been two revisions to the plan. The most recent revised plan decreased the number of units from 100 on the original plan to 80, decreased the number of single-family detached units from 27 to 10 homes, and increased the number of townhomes from 67 to 70 units (see attached). The overlay density has decreased from 4.5 units per acre to 3.6 units per acre. The proposed RNC request is not consistent with the purpose and intent of the RNC zoning district to "*encourage creative residential planning and development within the county that will preserve unique environmental features and be consistent with the comprehensive land use plan and the Green DeKalb Initiative that provides greenspace areas and preserves existing natural trees and vegetation*" since the proposed for preservation and no tree surveys have been submitted as required by the RNC district requirements. Additionally, no 30-foot-wide undisturbed buffer is being shown along the north property line between the proposed townhomes and the abutting single-family detached subdivision as required by the RNC district requirements.

#### Staff Recommendation: DENIAL

Since the November 17<sup>th</sup> Board of Commissioner meeting, the applicant has revised the proposed rezoning request from RSM to RNC (Residential Neighborhood Conservation District) and submitted a new site plan (see attached). Since the original plan was submitted there have been two revisions to the plan. The most recent revised plan decreased the number of units from 100 on the original plan to 80, decreased the number of single-family detached units from 27 to 10 homes, and increased the number of townhomes from 67 to 70 units (see attached). The overlay density has decreased from 4.5 units per acre to 3.6 units per acre. The proposed RNC request is not consistent with the purpose and intent of the RNC zoning district to "encourage creative residential planning and development within the county that will preserve unique environmental features and be consistent with the comprehensive land use plan and the Green DeKalb Initiative that provides greenspace areas and preserves existing natural trees and vegetation" since the proposed plan does not indicate what types of trees, environmental features, and non-buildable areas of the site are proposed for preservation and no tree surveys have been submitted as required by the RNC district requirements. Additionally no 30- foot wide undisturbed buffer is being shown along the north property line between the proposed townhomes and the abutting single-family detached subdivision as required by the RNC district requirements. Since the request is not consistent with the purpose and intent of RNC zoning and does not appear to comply with required transitional buffers, it is not compatible with adjacent and nearby properties (Sec 7.4.6.A). The plan also proposes several long straight-a- ways throughout the project site that may exceed the 600-foot maximum block length allowed by Section 5.1.1.B.2 of the Zoning Ordinance and may not comply with the intent of Section 5.1.1.A.3 of the Zoning Ordinance, which calls for "vehicular circulation at safe speeds." Therefore, it appears that the proposed rezoning request is not consistent with the policies and strategies of the Suburban Character Area to protect stable neighborhoods from incompatible development that could alter established single-family residential development patterns (Suburban Residential Protection Strategy, p. 115). Additionally there has been some community opposition to the project.