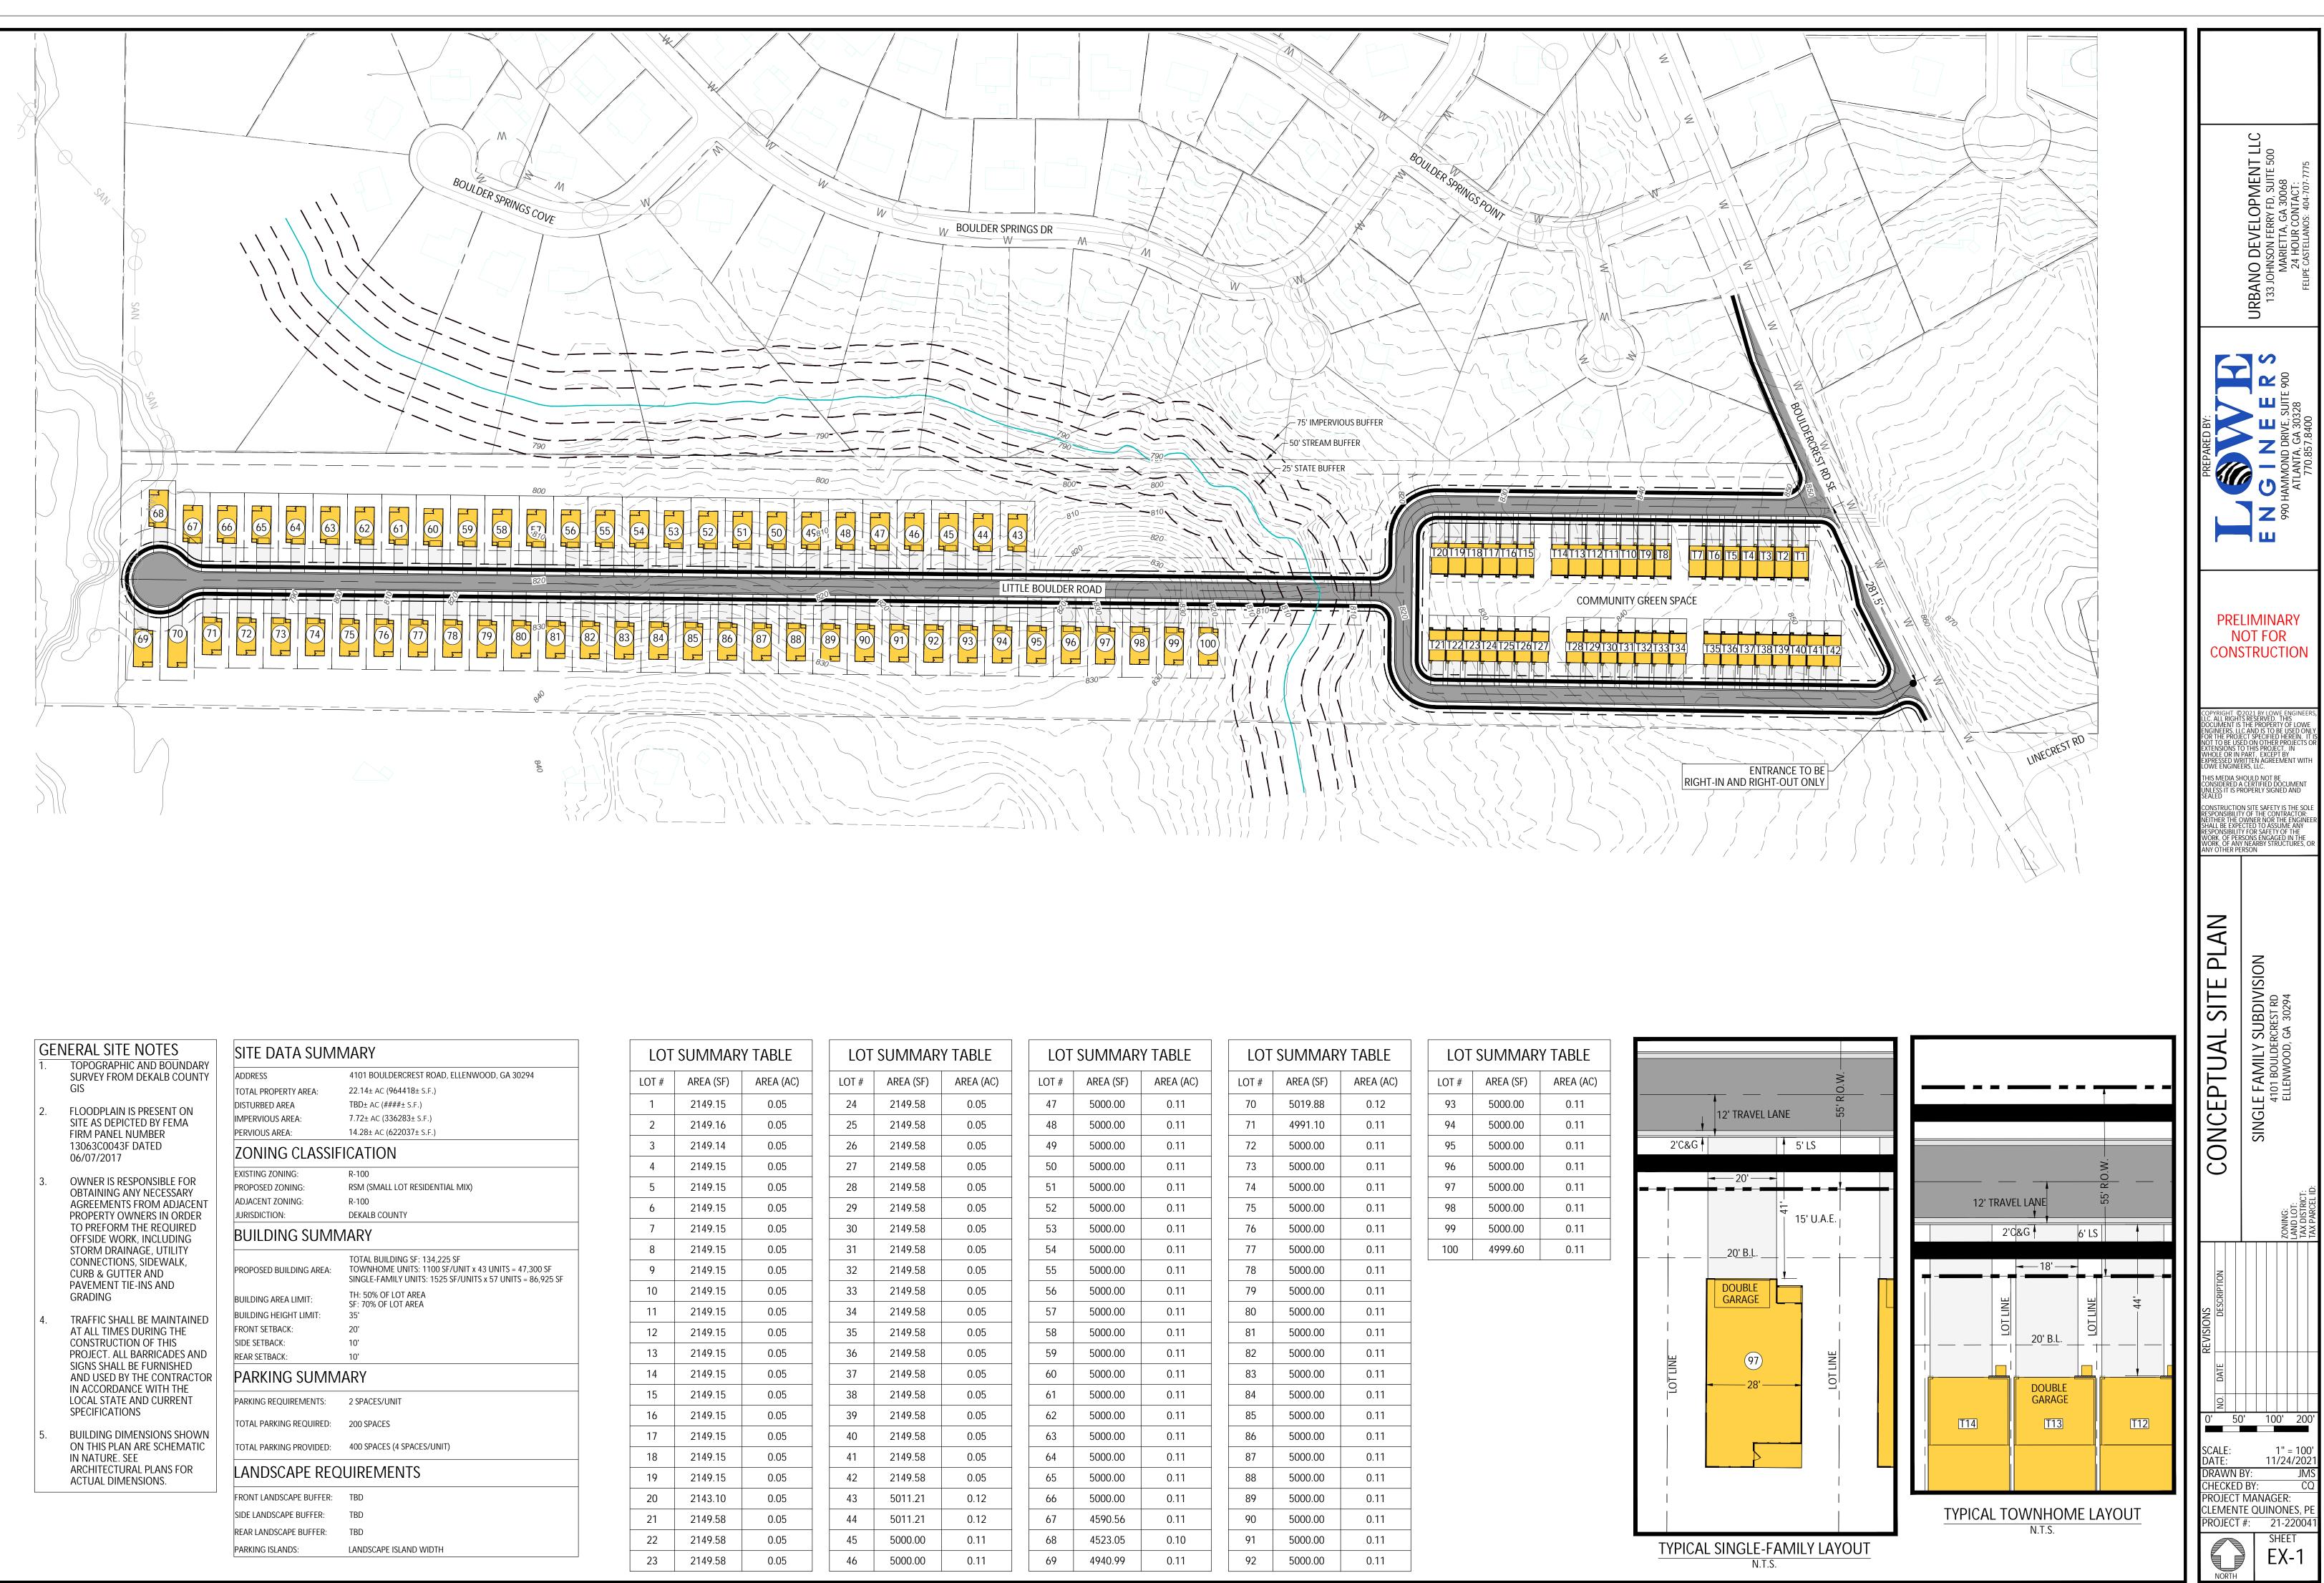

#### PLANNING STAFF: Denial.

**STAFF ANALYSIS:** Since the November 17<sup>th</sup> Board of Commissioner meeting, the applicant has revised the proposed rezoning request from RSM to RNC (Residential Neighborhood Conservation District) and submitted a new site plan (see attached). Since the original plan was submitted there have been two revisions to the plan. The most recent revised plan decreased the number of units from 100 on the original plan to 80, decreased the number of single-family detached units from 27 to 10 homes, and increased the number of townhomes from 67 to 70 units (see attached). The overlay density has decreased from 4.5 units per acre to 3.6 units per acre. The proposed RNC request is not consistent with the purpose and intent of the RNC zoning district to "*encourage creative residential planning and development within the county that will preserve unique environmental features and be consistent with the comprehensive land use plan and the Green DeKalb Initiative that provides greenspace areas and preserves existing natural trees and vegetation*" since the proposed for preservation and no tree surveys have been submitted as required by the RNC district requirements. Additionally, no 30-foot-wide undisturbed buffer is being shown along the north property line between the proposed townhomes and the abutting single-family detached subdivision as required by the RNC district requirements.

#### Staff Recommendation: DENIAL

Since the November 17<sup>th</sup> Board of Commissioner meeting, the applicant has revised the proposed rezoning request from RSM to RNC (Residential Neighborhood Conservation District) and submitted a new site plan (see attached). Since the original plan was submitted there have been two revisions to the plan. The most recent revised plan decreased the number of units from 100 on the original plan to 80, decreased the number of single-family detached units from 27 to 10 homes, and increased the number of townhomes from 67 to 70 units (see attached). The overlay density has decreased from 4.5 units per acre to 3.6 units per acre. The proposed RNC request is not consistent with the purpose and intent of the RNC zoning district to "encourage creative residential planning and development within the county that will preserve unique environmental features and be consistent with the comprehensive land use plan and the Green DeKalb Initiative that provides greenspace areas and preserves existing natural trees and vegetation" since the proposed plan does not indicate what types of trees, environmental features, and non-buildable areas of the site are proposed for preservation and no tree surveys have been submitted as required by the RNC district requirements. Additionally no 30- foot wide undisturbed buffer is being shown along the north property line between the proposed townhomes and the abutting single-family detached subdivision as required by the RNC district requirements. Since the request is not consistent with the purpose and intent of RNC zoning and does not appear to comply with required transitional buffers, it is not compatible with adjacent and nearby properties (Sec 7.4.6.A). The plan also proposes several long straight-a- ways throughout the project site that may exceed the 600-foot maximum block length allowed by Section 5.1.1.B.2 of the Zoning Ordinance and may not comply with the intent of Section 5.1.1.A.3 of the Zoning Ordinance, which calls for "vehicular circulation at safe speeds." Therefore, it appears that the proposed rezoning request is not consistent with the policies and strategies of the Suburban Character Area to protect stable neighborhoods from incompatible development that could alter established single-family residential development patterns (Suburban Residential Protection Strategy, p. 115). Additionally there has been some community opposition to the project.

- Name of Development:4101 Bouldercrest RdLocation:West side of Bouldercrest Road at Clayton County line
- **Description:** Rezoning request to allow for development of 100 unit single-family community with 42 attached and 58 detatched.