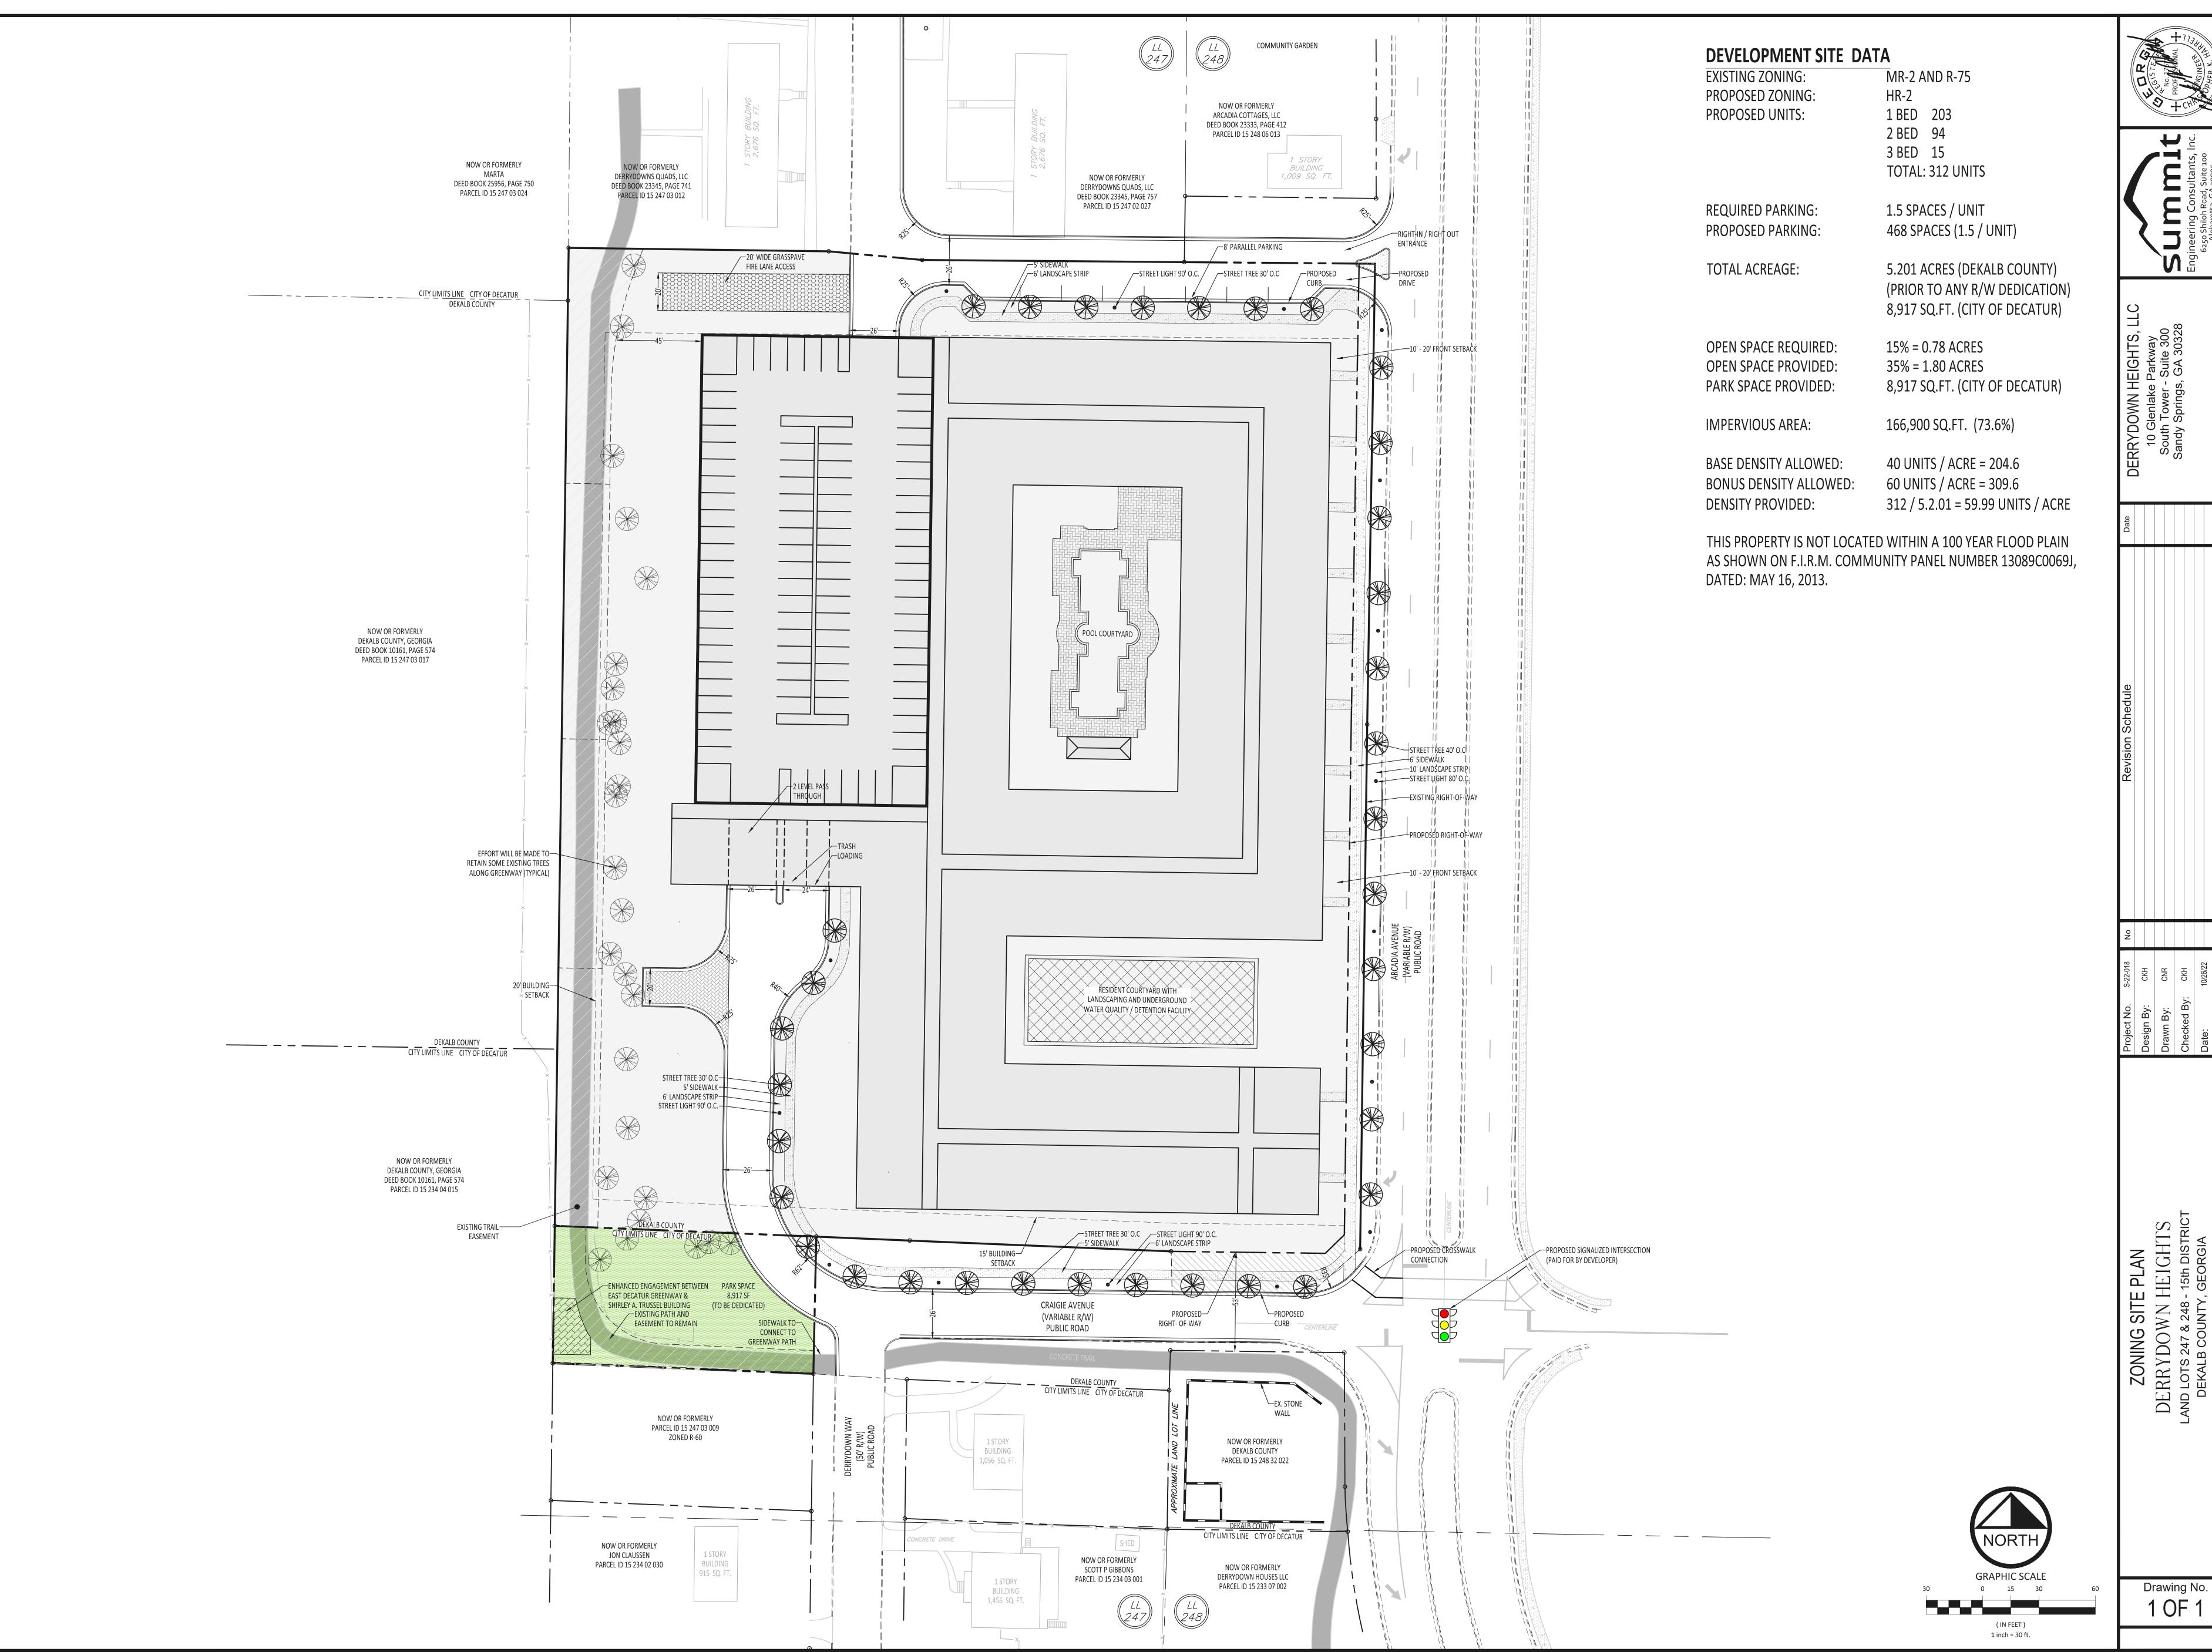

#### **PURPOSE:**

Application of WSE Development, LLC c/o Dennis Webb, Jr. to amend the Future Land Use Plan from Traditional Neighborhood (TN) character area to Town Center (TC) character area to construct multi-family apartments. The property is located on the west side of Arcadia Avenue along both sides of Derrydown Way and the north side of Craigie Avenue, at 747, 759, 771, 783, 746 758, 770, 782, 759, 783 Derrydown Way; and, 745, 751, 757, 763, 767, 769, 775, 781 and 787 Arcadia Avenue in Decatur, Georgia. The property has approximately 550 feet of frontage along Arcadia Avenue, 530 feet of frontage along Derrydown Way, and 212 feet of frontage along Craigie Avenue and contains 5.2 acres.

## **STAFF ANALYSIS**

| Case No.: LP-23-    |                                            | Agenda #: N.7                             |
|---------------------|--------------------------------------------|-------------------------------------------|
| 1246182             |                                            |                                           |
| Location/           |                                            | Commission District:04 Super District: 06 |
| Address:            | 745 Arcadia Ave., Decatur, GA 30030        |                                           |
| Parcel ID:          | 15-163-04-163                              |                                           |
| Request:            | Amend the future land use map from Trad    | itional Neighborhood (TN) to Town Center  |
|                     | (TC).                                      |                                           |
| Property Owner:     | Arcadia Cottages, LLC, Derrydown Quads, LI | LC, John G. Herbert                       |
| Applicant/Agent:    | WSE Development, LLC c/o Dennis Webb Jr.   |                                           |
| Acreage:            | 5.2                                        |                                           |
| Existing Land Use:  | Traditional Neighborhood                   |                                           |
| Surrounding         |                                            |                                           |
| Properties:         |                                            |                                           |
| Adjacent Zoning:    | North: MR-2(TN) South: MR-2(TN) East: R-   | 75(TN) West: MR-2(TN)                     |
|                     | Northeast: R-75(TN) Northwest: MR-2(TN)    | Southeast: MR-2(TN) Southwest: MR-2 (TN)  |
| Comprehensive Plan: | Consistent: Inconsistent: X                |                                           |
|                     |                                            |                                           |

| Proposed Density: Up to 60 DU per Acre | Existing Density: Up to 12 DU per Acre |
|----------------------------------------|----------------------------------------|
| Proposed Units/Square Ft.:             | Existing Units/Square Feet:            |
| Proposed Lot Coverage                  | Existing Lot Coverage:                 |
|                                        | <b>3</b>                               |

Analysis Date:

12/5/2022

009/-010/-011/-015/025

Name of Development: WSE Derrydown Way

Location: Both sides of Derrydown way and the west side of Arcadia Ave, north of Cragie Ave, 745 Arcadia

ave

Description: Proposed Multi-family development with 312 units, replacing about 38 attached and detatched

homes.

Impact of Development: When fully constructed, this development would be expected to generate 29 students: 4 at

Avondale Elementary School, 6 at Druid Hills Middle School, 8 at Druid Hills High School, 9 at other DCSD schools, and 2 at private school. All three neighborhood schools have capacity for additional