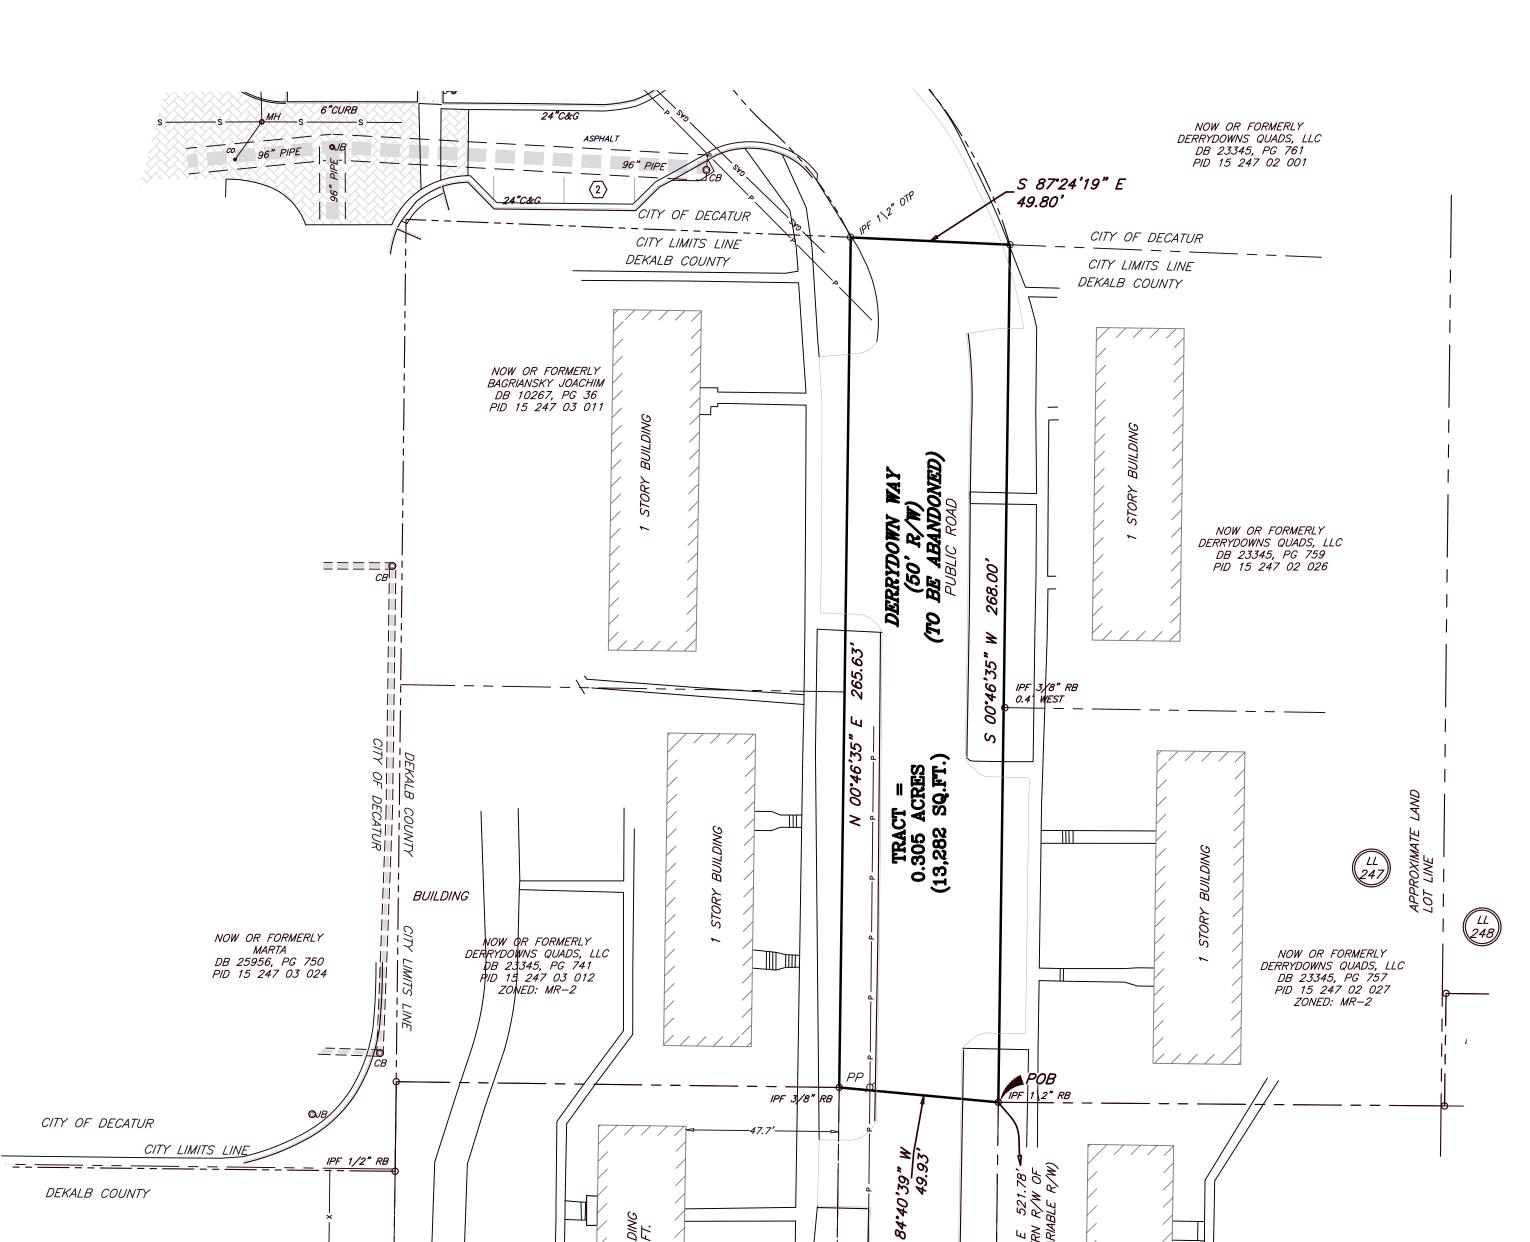

PETITION NO: N7-2022-2538 LP-23-1246182

PROPOSED USE: Amend Traditional Neighborhood character area to Town Center character area to construct multi-family apartments.

LOCATION: 745 Arcadia Avenue, Decatur, Georgia 30030.

**PARCEL NO.**: 15-247-02-028, 15-247-02-029, 15-247-02-030, 15-247-02-031, 15-247-03-013, 15-247-03-014, 15-247-03-015, 15-247-03-016, 15-248-06-005, 15-248-06-006, 15-248-06-007, 15-248-06-008, 15-248-06-009, 15-248-06-010, 15-248-06-011, 15-248-06-012, 15-248-06-025

#### **PURPOSE:**

Application of WSE Development, LLC c/o Dennis Webb, Jr. to amend the Future Land Use Plan from Traditional Neighborhood (TN) character area to Town Center (TC) character area to construct multi-family apartments. The property is located on the west side of Arcadia Avenue along both sides of Derrydown Way and the north side of Craigie Avenue, at 747, 759, 771, 783, 746 758, 770, 782, 759, 783 Derrydown Way; and, 745, 751, 757, 763, 767, 769, 775, 781 and 787 Arcadia Avenue in Decatur, Georgia. The property has approximately 550 feet of frontage along Arcadia Avenue, 530 feet of frontage along Derrydown Way, and 212 feet of frontage along Craigie Avenue and contains 5.2 acres.