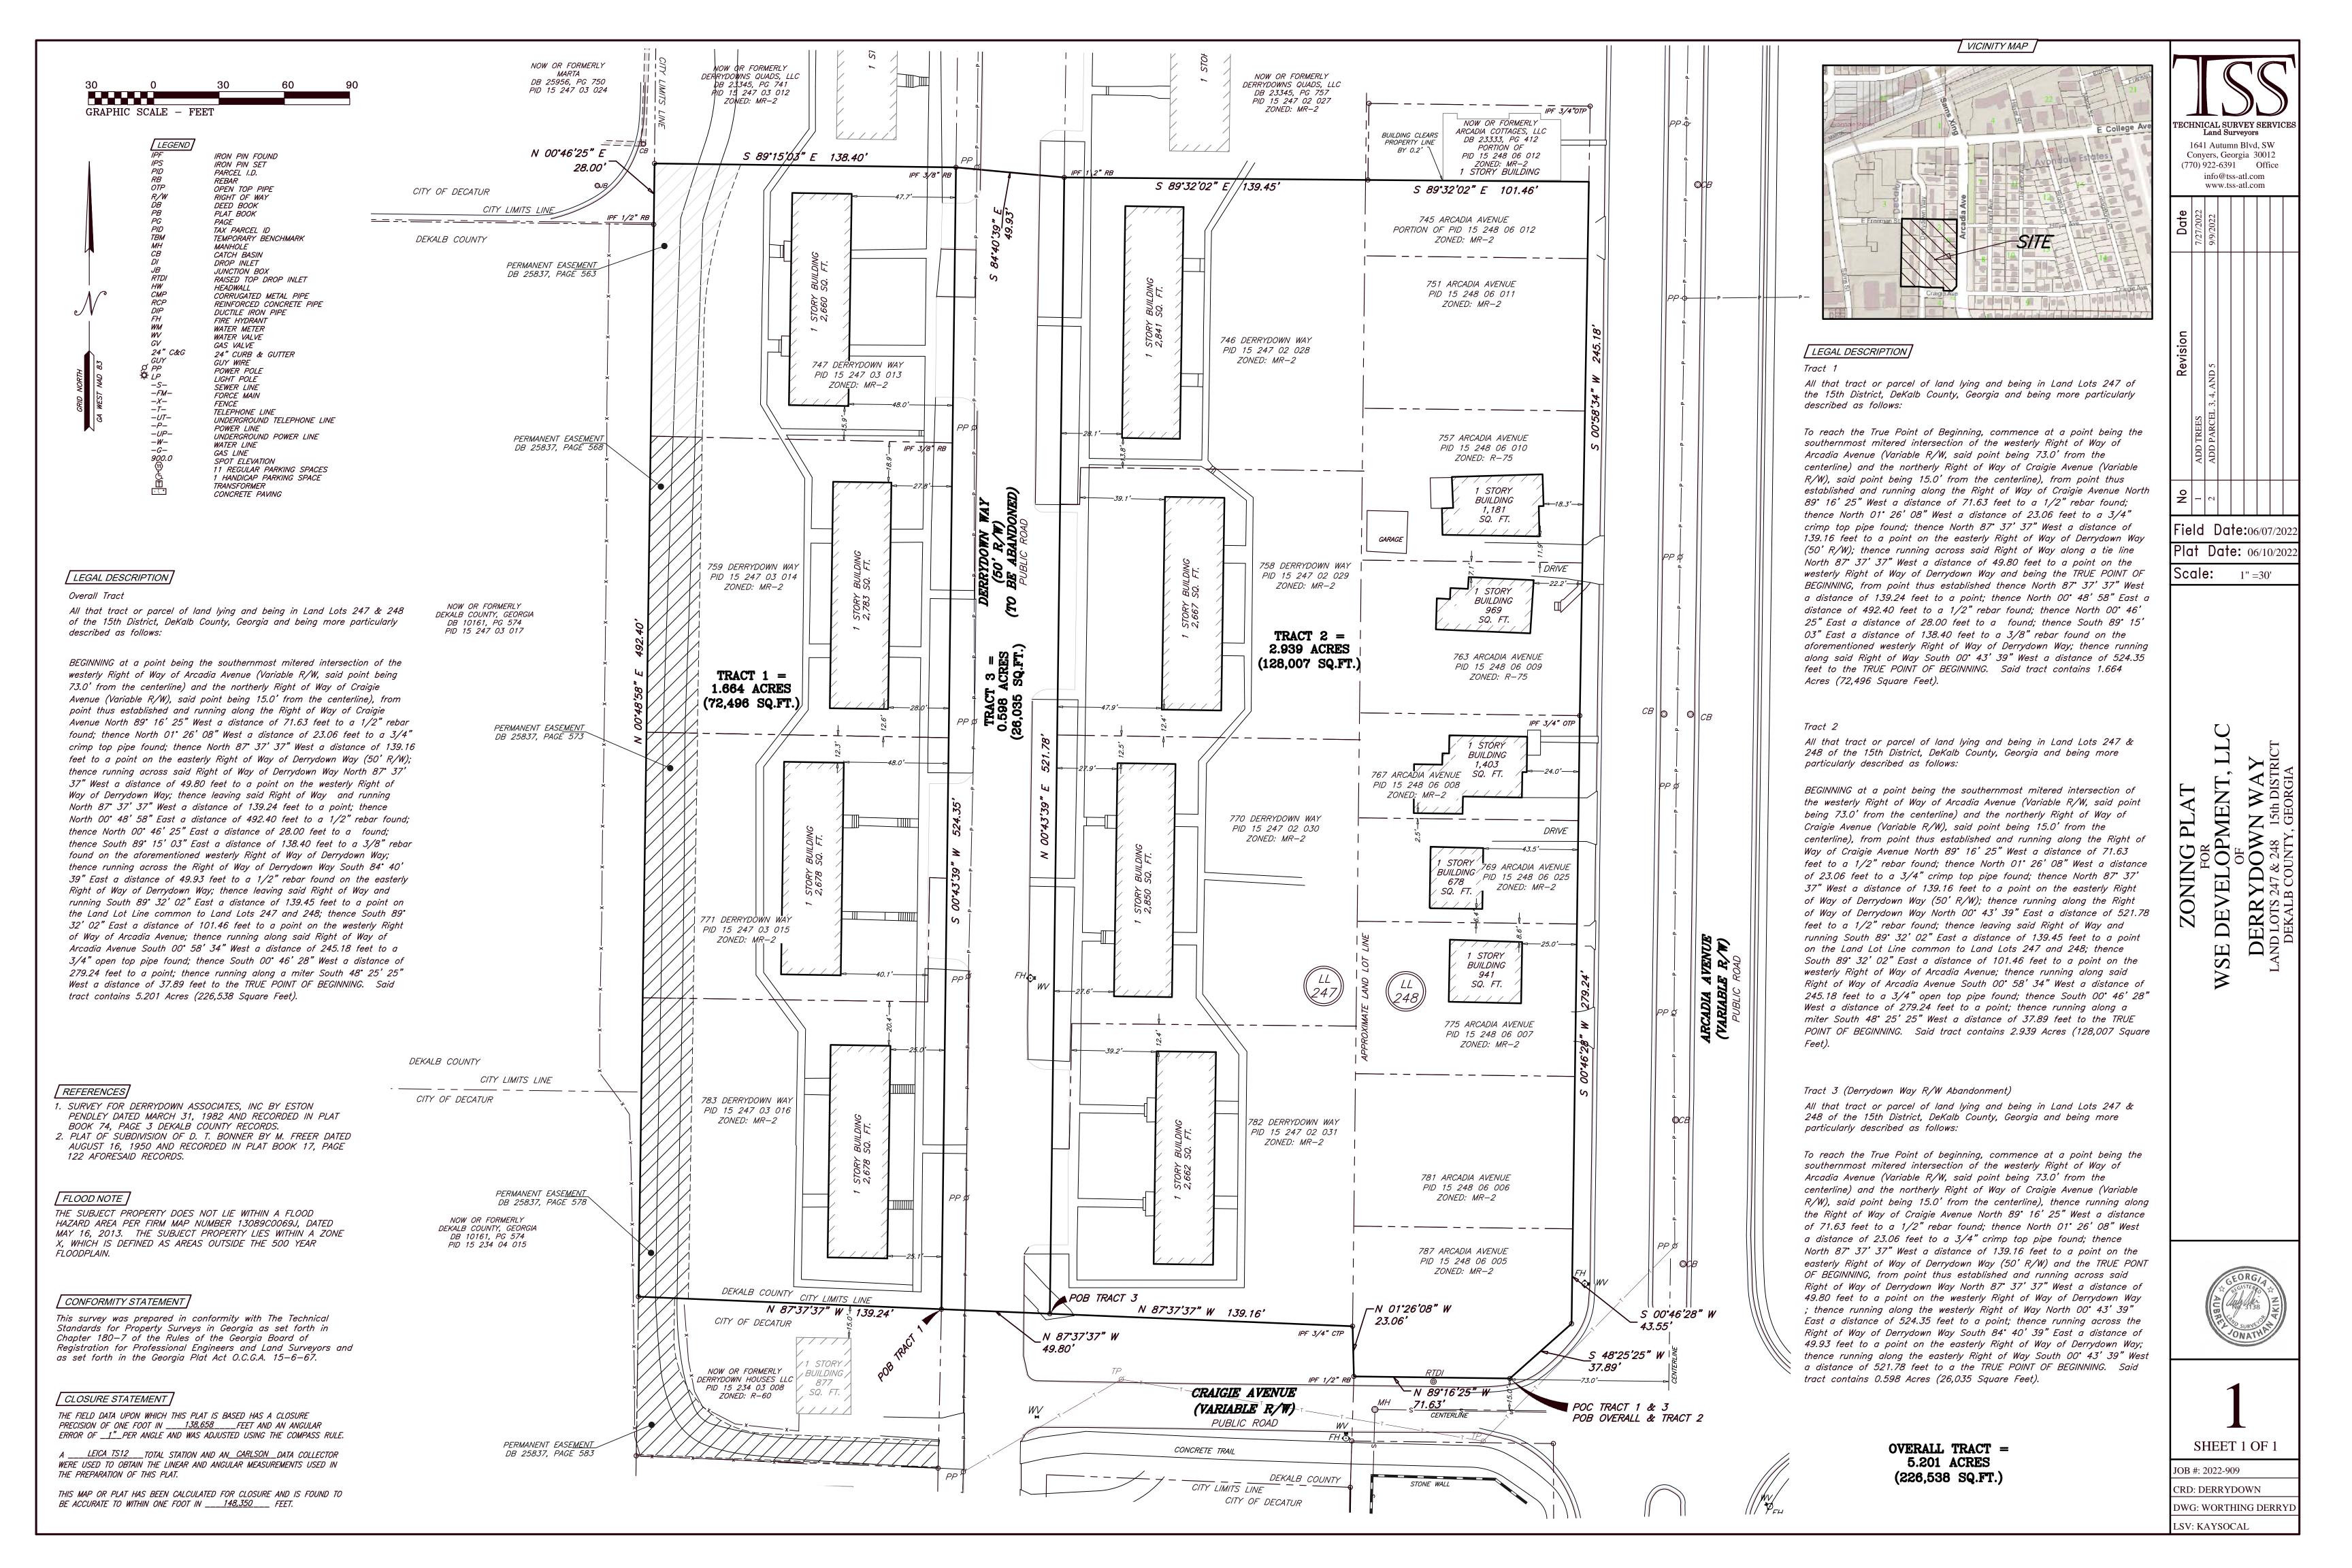

**PARCEL NO.**: 15-247-02-028, 15-247-02-029, 15-247-02-030, 15-247-02-031, 15-247-03-013, 15-247-03-014, 15-247-03-015, 15-247-03-016, 15-248-06-005, 15-248-06-006, 15-248-06-007, 15-248-06-008, 15-248-06-009, 15-248-06-010, 15-248-06-011, 15-248-06-012, 15-248-06-025

#### **PURPOSE:**

Application of WSE Development, LLC c/o Dennis Webb, Jr. to amend the Future Land Use Plan from Traditional Neighborhood (TN) character area to Town Center (TC) character area to construct multi-family apartments. The property is located on the west side of Arcadia Avenue along both sides of Derrydown Way and the north side of Craigie Avenue, at 747, 759, 771, 783, 746 758, 770, 782, 759, 783 Derrydown Way; and, 745, 751, 757, 763, 767, 769, 775, 781 and 787 Arcadia Avenue in Decatur, Georgia. The property has approximately 550 feet of frontage along Arcadia Avenue, 530 feet of frontage along Derrydown Way, and 212 feet of frontage along Craigie Avenue and contains 5.2 acres.

N7-2022-2538

 $LP-23-1246182\ 15-247-02-028,\ 15-247-02-029,15-247-02-030,\ 15-247-02-031,15-247-03-013,15-247-03-014,15-247-03-015,15-247-03-016,15-248-06-005,15-248-06-006,15-248-06-007,15-248-06-008,15-248-06-009,15-248-06-010,15-248-06-011,15-248-06-012,15-248-06-025$ 

#### Parcels Owned:

• 745 Arcadia Avenue (Parcel ID 15 248 06 012) Zoned: MR-2

• 751 Arcadia Avenue (Parcel ID 15 248 06 011) Zoned: MR-2

• 757 Arcadia Avenue (Parcel ID 15 248 06 010) Zoned: R-75

• 763 Arcadia Avenue (Parcel ID 15 248 06 009) Zoned: R-75

• 767 Arcadia Avenue (Parcel ID 15 248 06 008) Zoned: MR-2

• 769 Arcadia Avenue (Parcel ID 15 248 06 025) Zoned: MR-2

• 775 Arcadia Avenue (Parcel ID 15 248 06 007) Zoned: MR-2

• 781 Arcadia Avenue (Parcel ID 15 248 06 006) Zoned: MR-2

• 787 Arcadia Avenue (Parcel ID 15 248 06 005) Zoned: MR-2

#### Parcels Owned:

- 747 Derrydown Way (Parcel ID 15 247 03 013) Zoned: MR-2
- 759 Derrydown Way (Parcel ID 15 247 03 014) Zoned: MR-2
- 771 Derrydown Way (Parcel ID 15 247 03 015) Zoned: MR-2
- 783 Derrydown Way (Parcel ID 15 247 03 016) Zoned: MR-2
- 746 Derrydown Way (Parcel ID 15 247 02 028) Zoned: MR-2
- 758 Derrydown Way (Parcel ID 15 247 02 029) Zoned: MR-2
- 770 Derrydown Way (Parcel ID 15 247 02 030) Zoned: MR-2
- 782 Derrydown Way (Parcel ID 15 247 02 031) Zoned: MR-2

#### Parcels Owned:

- 759 Derrydown Way (Parcel ID 15 247 03 014) (Co-Owner with Derrydown Quads, LLC)
- 783 Derrydown Way (Parcel ID 15 247 03 016) (Co-Owner with Derrydown Quads, LLC)