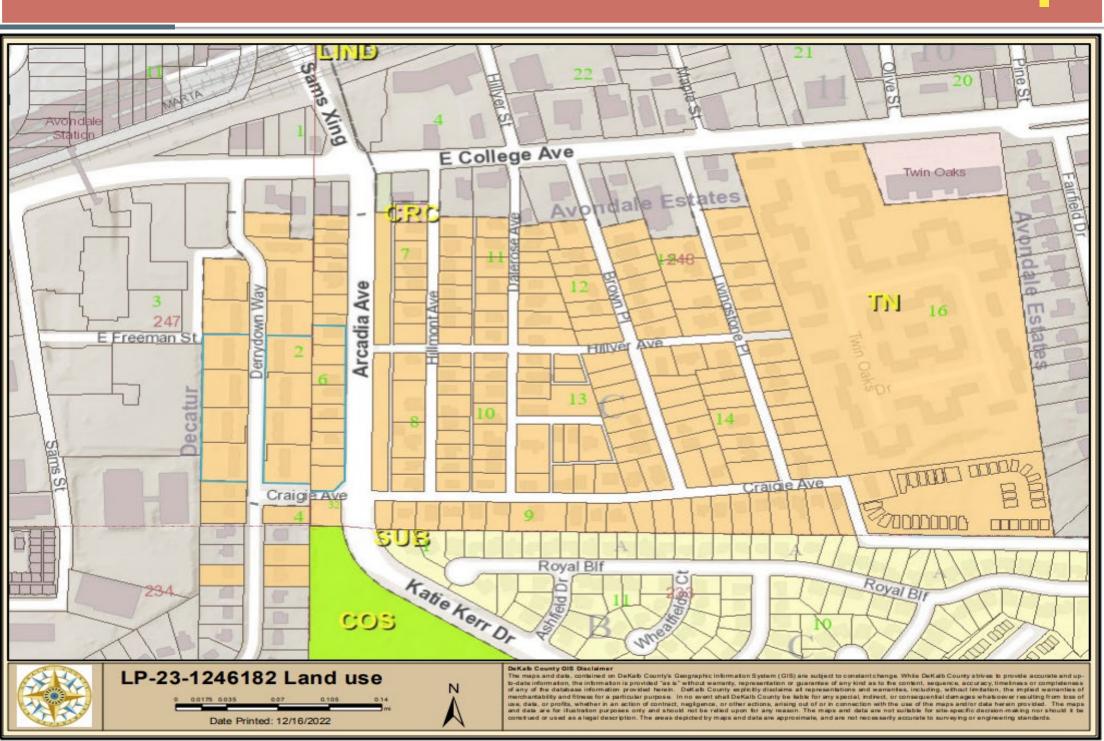

PETITION NO: N7-2022-2538 LP-23-1246182

PROPOSED USE: Amend Traditional Neighborhood character area to Town Center character area to construct multi-family apartments.

LOCATION: 745 Arcadia Avenue, Decatur, Georgia 30030.

#### **PURPOSE:**

Application of WSE Development, LLC c/o Dennis Webb, Jr. to amend the Future Land Use Plan from Traditional Neighborhood (TN) character area to Town Center (TC) character area to construct multi-family apartments. The property is located on the west side of Arcadia Avenue along both sides of Derrydown Way and the north side of Craigie Avenue, at 747, 759, 771, 783, 746 758, 770, 782, 759, 783 Derrydown Way; and, 745, 751, 757, 763, 767, 769, 775, 781 and 787 Arcadia Avenue in Decatur, Georgia. The property has approximately 550 feet of frontage along Arcadia Avenue, 530 feet of frontage along Derrydown Way, and 212 feet of frontage along Craigie Avenue and contains 5.2 acres.

## **STAFF ANALYSIS**

| Case No.: LP-23-    |                                            | Agenda #: N.7                             |
|---------------------|--------------------------------------------|-------------------------------------------|
| 1246182             |                                            |                                           |
| Location/           |                                            | Commission District:04 Super District: 06 |
| Address:            | 745 Arcadia Ave., Decatur, GA 30030        |                                           |
| Parcel ID:          | 15-163-04-163                              |                                           |
| Request:            | Amend the future land use map from Trad    | itional Neighborhood (TN) to Town Center  |
|                     | (TC).                                      |                                           |
| Property Owner:     | Arcadia Cottages, LLC, Derrydown Quads, LI | LC, John G. Herbert                       |
| Applicant/Agent:    | WSE Development, LLC c/o Dennis Webb Jr.   |                                           |
| Acreage:            | 5.2                                        |                                           |
| Existing Land Use:  | Traditional Neighborhood                   |                                           |
| Surrounding         |                                            |                                           |
| Properties:         |                                            |                                           |
| Adjacent Zoning:    | North: MR-2(TN) South: MR-2(TN) East: R-   | 75(TN) West: MR-2(TN)                     |
|                     | Northeast: R-75(TN) Northwest: MR-2(TN)    | Southeast: MR-2(TN) Southwest: MR-2 (TN)  |
| Comprehensive Plan: | Consistent: Inconsistent: X                |                                           |
|                     |                                            |                                           |