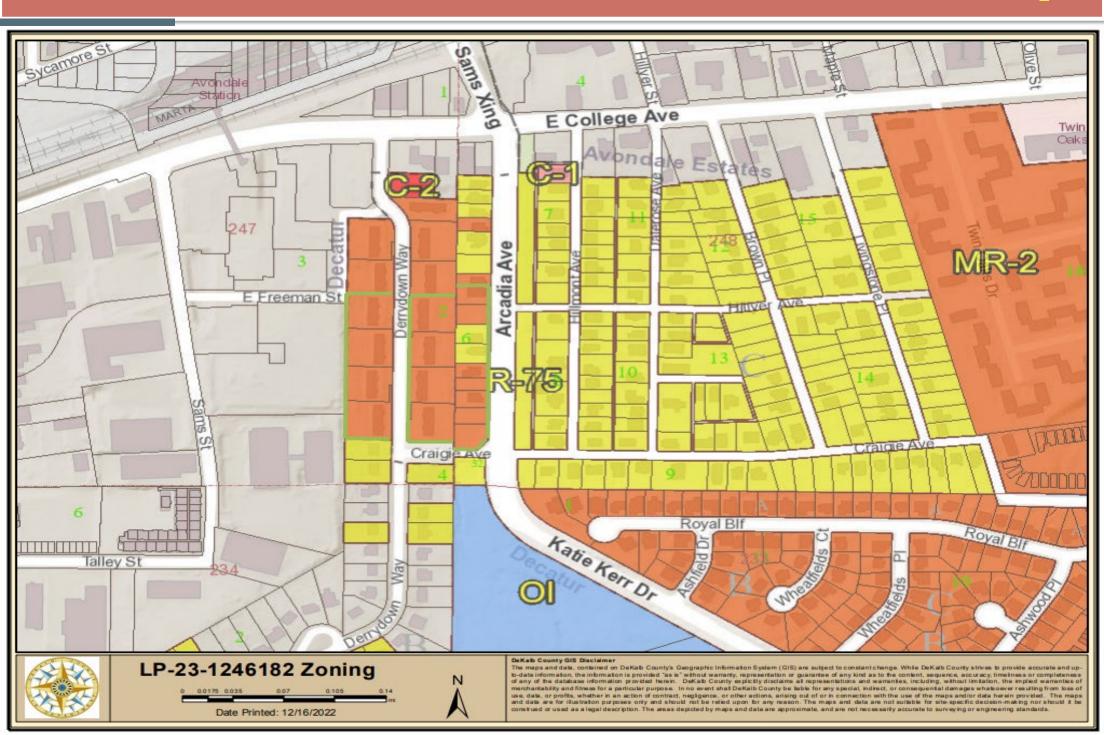

## **STAFF ANALYSIS**

| Case No.: LP-23-    |                                            | Agenda #: N.7                             |
|---------------------|--------------------------------------------|-------------------------------------------|
| 1246182             |                                            |                                           |
| Location/           |                                            | Commission District:04 Super District: 06 |
| Address:            | 745 Arcadia Ave., Decatur, GA 30030        |                                           |
| Parcel ID:          | 15-163-04-163                              |                                           |
| Request:            | Amend the future land use map from Trad    | itional Neighborhood (TN) to Town Center  |
|                     | (TC).                                      |                                           |
| Property Owner:     | Arcadia Cottages, LLC, Derrydown Quads, LI | LC, John G. Herbert                       |
| Applicant/Agent:    | WSE Development, LLC c/o Dennis Webb Jr.   |                                           |
| Acreage:            | 5.2                                        |                                           |
| Existing Land Use:  | Traditional Neighborhood                   |                                           |
| Surrounding         |                                            |                                           |
| Properties:         |                                            |                                           |
| Adjacent Zoning:    | North: MR-2(TN) South: MR-2(TN) East: R-   | 75(TN) West: MR-2(TN)                     |
|                     | Northeast: R-75(TN) Northwest: MR-2(TN)    | Southeast: MR-2(TN) Southwest: MR-2 (TN)  |
| Comprehensive Plan: | Consistent: Inconsistent: X                |                                           |
|                     |                                            |                                           |

## APPLICATION TO AMEND COMPREHENSIVE LAND USE (FUTURE DEVELOPMENT) MAP PLAN OF DEKALB CONTY, GEORGIA

| Application No                         | Date Received:                                               |                               |
|----------------------------------------|--------------------------------------------------------------|-------------------------------|
| Applicant's Name WSE Dev<br>Smith, Gar | relopment LLC c/o Dennis J. Webb, J<br>mbrell & Russell, LLP | r E-Mail_djwebb@sgrlaw.com    |
| Applicant's Mailing Address_           | 1105 W. Peachtree Street, Suite 100                          | 00, Atlanta, GA 30309         |
|                                        | (404) 815-3620                                               | Fax# (404) 685-6920           |
| If more than one owner, attac          | h information for each owner as Exhi                         | bit "A"                       |
| Owner's Name: See Attach               | ed Exhibit A                                                 | E-Mail See Attached Exhibit A |
| Owner's Mailing Address                | See Attached Exhibit A                                       |                               |
| Owner's Daytime Phone #                | See Attached Exhibit A                                       | Fax # See Attached Exhibit A  |
| Address/Location of Subject            | PropertySee Attached Exhibit A                               |                               |
| Parcel ID#See Attached l               | Exhibit A                                                    |                               |
| Commission District 4,6                | 5                                                            |                               |
| Present Zoning DistrictM               | R-2 and R-75 Pro                                             | posed Zoning DistrictHR-2     |
| Present Land Use Designation           | nTraditional Neighborhood (TN)                               |                               |
| Proposed Land Use Designation          | ion Town Center (TC)                                         |                               |
| Current Zoning Classificati            | ion(s) MR-2 and R-75                                         |                               |