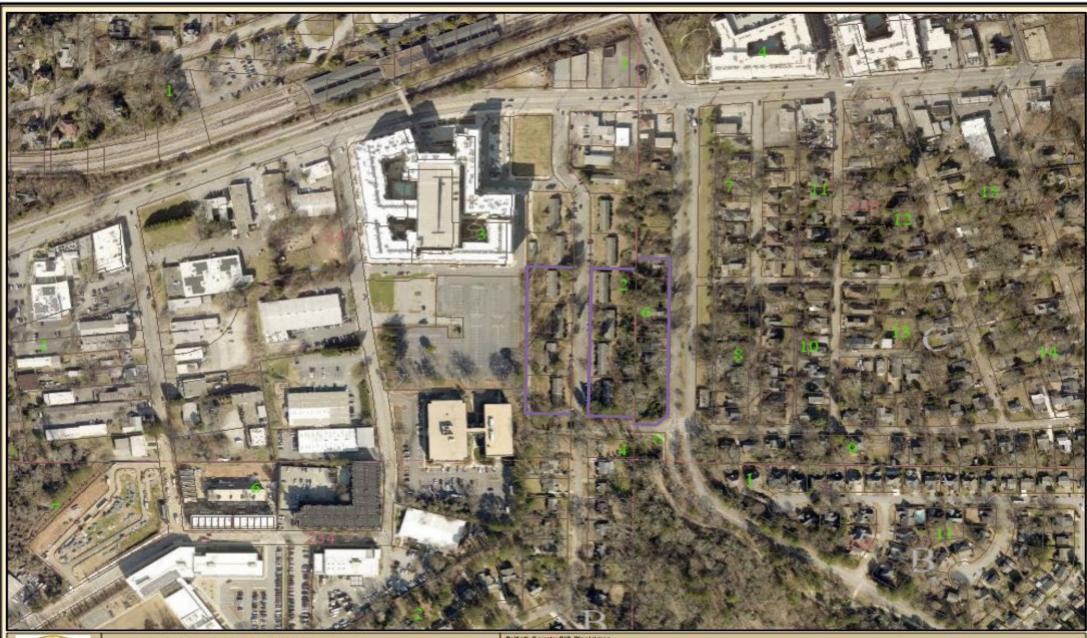

PETITION NO: N7-2022-2538 LP-23-1246182

PROPOSED USE: Amend Traditional Neighborhood character area to Town Center character area to construct multi-family apartments.

LOCATION: 745 Arcadia Avenue, Decatur, Georgia 30030.

**PARCEL NO.**: 15-247-02-028, 15-247-02-029, 15-247-02-030, 15-247-02-031, 15-247-03-013, 15-247-03-014, 15-247-03-015, 15-247-03-016, 15-248-06-005, 15-248-06-006, 15-248-06-007, 15-248-06-008, 15-248-06-009, 15-248-06-010, 15-248-06-011, 15-248-06-012, 15-248-06-025

#### **PURPOSE:**

Application of WSE Development, LLC c/o Dennis Webb, Jr. to amend the Future Land Use Plan from Traditional Neighborhood (TN) character area to Town Center (TC) character area to construct multi-family apartments. The property is located on the west side of Arcadia Avenue along both sides of Derrydown Way and the north side of Craigie Avenue, at 747, 759, 771, 783, 746 758, 770, 782, 759, 783 Derrydown Way; and, 745, 751, 757, 763, 767, 769, 775, 781 and 787 Arcadia Avenue in Decatur, Georgia. The property has approximately 550 feet of frontage along Arcadia Avenue, 530 feet of frontage along Derrydown Way, and 212 feet of frontage along Craigie Avenue and contains 5.2 acres.