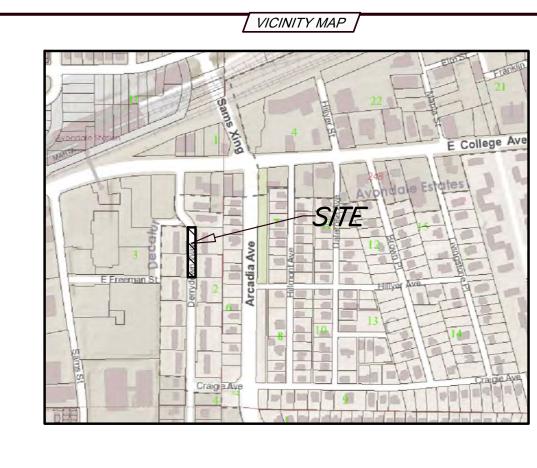

PETITION NO: N7-2022-2538 LP-23-1246182

PROPOSED USE: Amend Traditional Neighborhood character area to Town Center character area to construct multi-family apartments.

LOCATION: 745 Arcadia Avenue, Decatur, Georgia 30030.

#### **PURPOSE:**

Application of WSE Development, LLC c/o Dennis Webb, Jr. to amend the Future Land Use Plan from Traditional Neighborhood (TN) character area to Town Center (TC) character area to construct multi-family apartments. The property is located on the west side of Arcadia Avenue along both sides of Derrydown Way and the north side of Craigie Avenue, at 747, 759, 771, 783, 746 758, 770, 782, 759, 783 Derrydown Way; and, 745, 751, 757, 763, 767, 769, 775, 781 and 787 Arcadia Avenue in Decatur, Georgia. The property has approximately 550 feet of frontage along Arcadia Avenue, 530 feet of frontage along Derrydown Way, and 212 feet of frontage along Craigie Avenue and contains 5.2 acres.