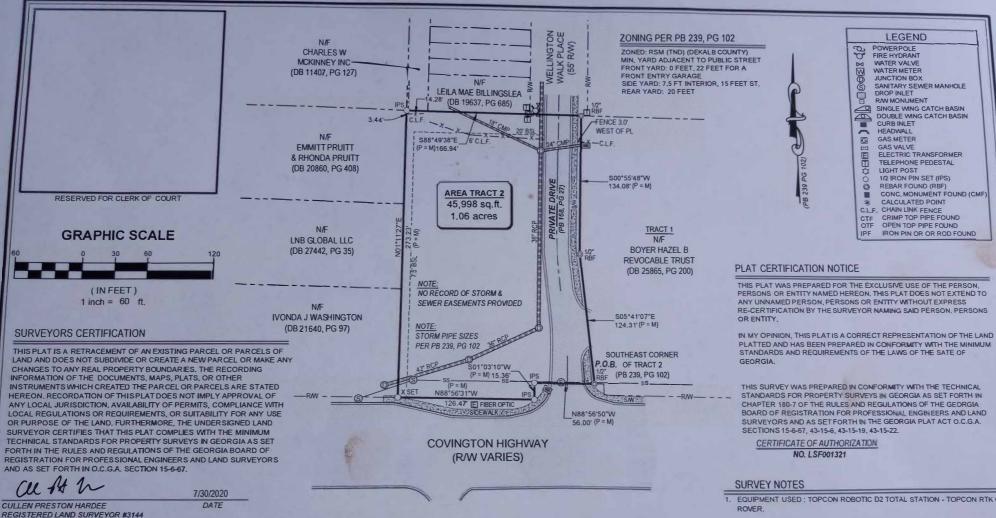

#### REZONING APPLICATION CHECKLIST

Submit 4 printed, collated sets of the complete application (no staples, no binders) and a PDF version on a flash drive 1. Schedule a mandatory Pre-Application Conference with Planning & Sustainability staff by appointment. Obtain Pre-Application form (to be completed in pre-application meeting). Please call 404-371-2155 for appointment. 2. Hold a Pre-Submittal Community Meeting with surrounding neighborhood associations and residents. Provide documentation of the meeting (meeting notice and sign in sheets). Letter(s) from homeowners association(s) may also be provided. 3. Submit Application (Submit 4 printed, collated sets and a PDF version on a flash drive. Please assemble materials in the following order.) \_\_\_\_\_ A. Application form with name and address of applicant and owner, and address of subject property; \_\_\_\_ B. Pre-submittal community meeting notice and sign-in sheet and other documentation of meeting, if any; \_C. Letter of application and impact analysis 1. Letter of application identifying a) the proposed zoning classification, b) the reason for the rezoning or special use or modification request, c) the existing and proposed use of the property, d) detailed characteristics of the proposed use (e.g. floor area, height of building(s), number of units, mix of unit types, number of employees, manner and hours of operation), d)(optional) statement of conditions discussed with the neighborhood or community, if any. Impact analysis of the anticipated impact of the proposed use and rezoning on the surrounding properties in response to the standards and factors specified in Article 7.3 of the DeKalb County Zoning Ordinance, as attached. If a Major Modification, please include previously approved conditions and Board of Commissioner meeting minutes. **D.** Authorization Form, if applicant is not the owner. Must be signed by all owners of the subject property and notarized. Authorization must contain the mailing address and phone number of any applicant or agent who is authorized to represent the owner(s) of the subject property. Please include warranty deed, if property ownership is less than 2 years. **E. Campaign disclosure statement** (required by State law). F. Legal boundary survey of the subject property, (showing boundaries, structures, and improvements), prepared and sealed within the last year by a professional engineer or land surveyor registered in the State of Georgia. (If survey shows property on opposite sides of a public street right-of-way, file a separate application for each property.) G. Site Plan, printed to scale, folded, of any existing and or proposed development/redevelopment. For projects larger than 1 acre, site plan should be at least 1:50 scale. The site plan must include the following: a. complete boundaries of subject property; \_\_ b. dimensioned access points and vehicular circulation drives; c. location of all existing and proposed buildings, structures, setbacks and parking; d. location of 100 year floodplain and any streams; \_\_\_\_ e. notation of the total acreage or square footage of the subject property; f. landscaping, tree removal and replacement, buffer(s); and g. site plan notes of building square footages, heights, density calculations, lot coverage of impervious surfaces, parking ratios, open space calculations, and other applicable district standards. H. Reduced Site Plan, reduced to 8.5" x 11". \_\_ I. Written Legal Description of metes and bounds of the subject property (can be printed on site plan or survey). J. Building Form Information. Elevation (line drawing or rendering), or details of proposed materials, in compliance with Article 5 of the Zoning Ordinance.

# PRE-APPLICATION FORM REZONE, SPECIAL LAND USE PERMIT, MODIFICATION, AND LAND USE

(Required prior to filing application: signed copy of this form must be submitted at filing)

| Applicant Name: _ Dr. Nich Mbaezue/BIMOR Inc Phone: 832-605-5000 Email: graceinfull@gmail.com_                                                                                                                                      |
|-------------------------------------------------------------------------------------------------------------------------------------------------------------------------------------------------------------------------------------|
| Property Address: _7006 Covington Hwy                                                                                                                                                                                               |
| Tax Parcel ID: <u>16 104 01 004</u> Comm. District(s): _5 & 7Acreage: 1.09                                                                                                                                                          |
| Existing Use: Vacant Proposed Use Neighborhood Retail Shopping Center                                                                                                                                                               |
| Supplemental Regs: _NA Overlay District: _NA DRI:NA                                                                                                                                                                                 |
| <b>Rezoning</b> : Yes* No                                                                                                                                                                                                           |
| Existing Zoning:RSM (Residential Small Lot Mix) Proposed Zoning: _C-1 (Local Commercial) –District (*may not require rezoning per existing conditions CZ-00043 – consult with zoning administrator) Square Footage/Number of Units: |
| Land Use Plan Amendment: Yes No _ X                                                                                                                                                                                                 |
| Existing Land Use: _SUB Proposed Land Use: _NA Consistent InconsistentX                                                                                                                                                             |
| Special Land Use Permit: Yes No _X                                                                                                                                                                                                  |
| Major Modification: N                                                                                                                                                                                                               |
| Existing Case Number(s):CZ-00043                                                                                                                                                                                                    |
| Condition(s) to be modified:                                                                                                                                                                                                        |
|                                                                                                                                                                                                                                     |
|                                                                                                                                                                                                                                     |
|                                                                                                                                                                                                                                     |