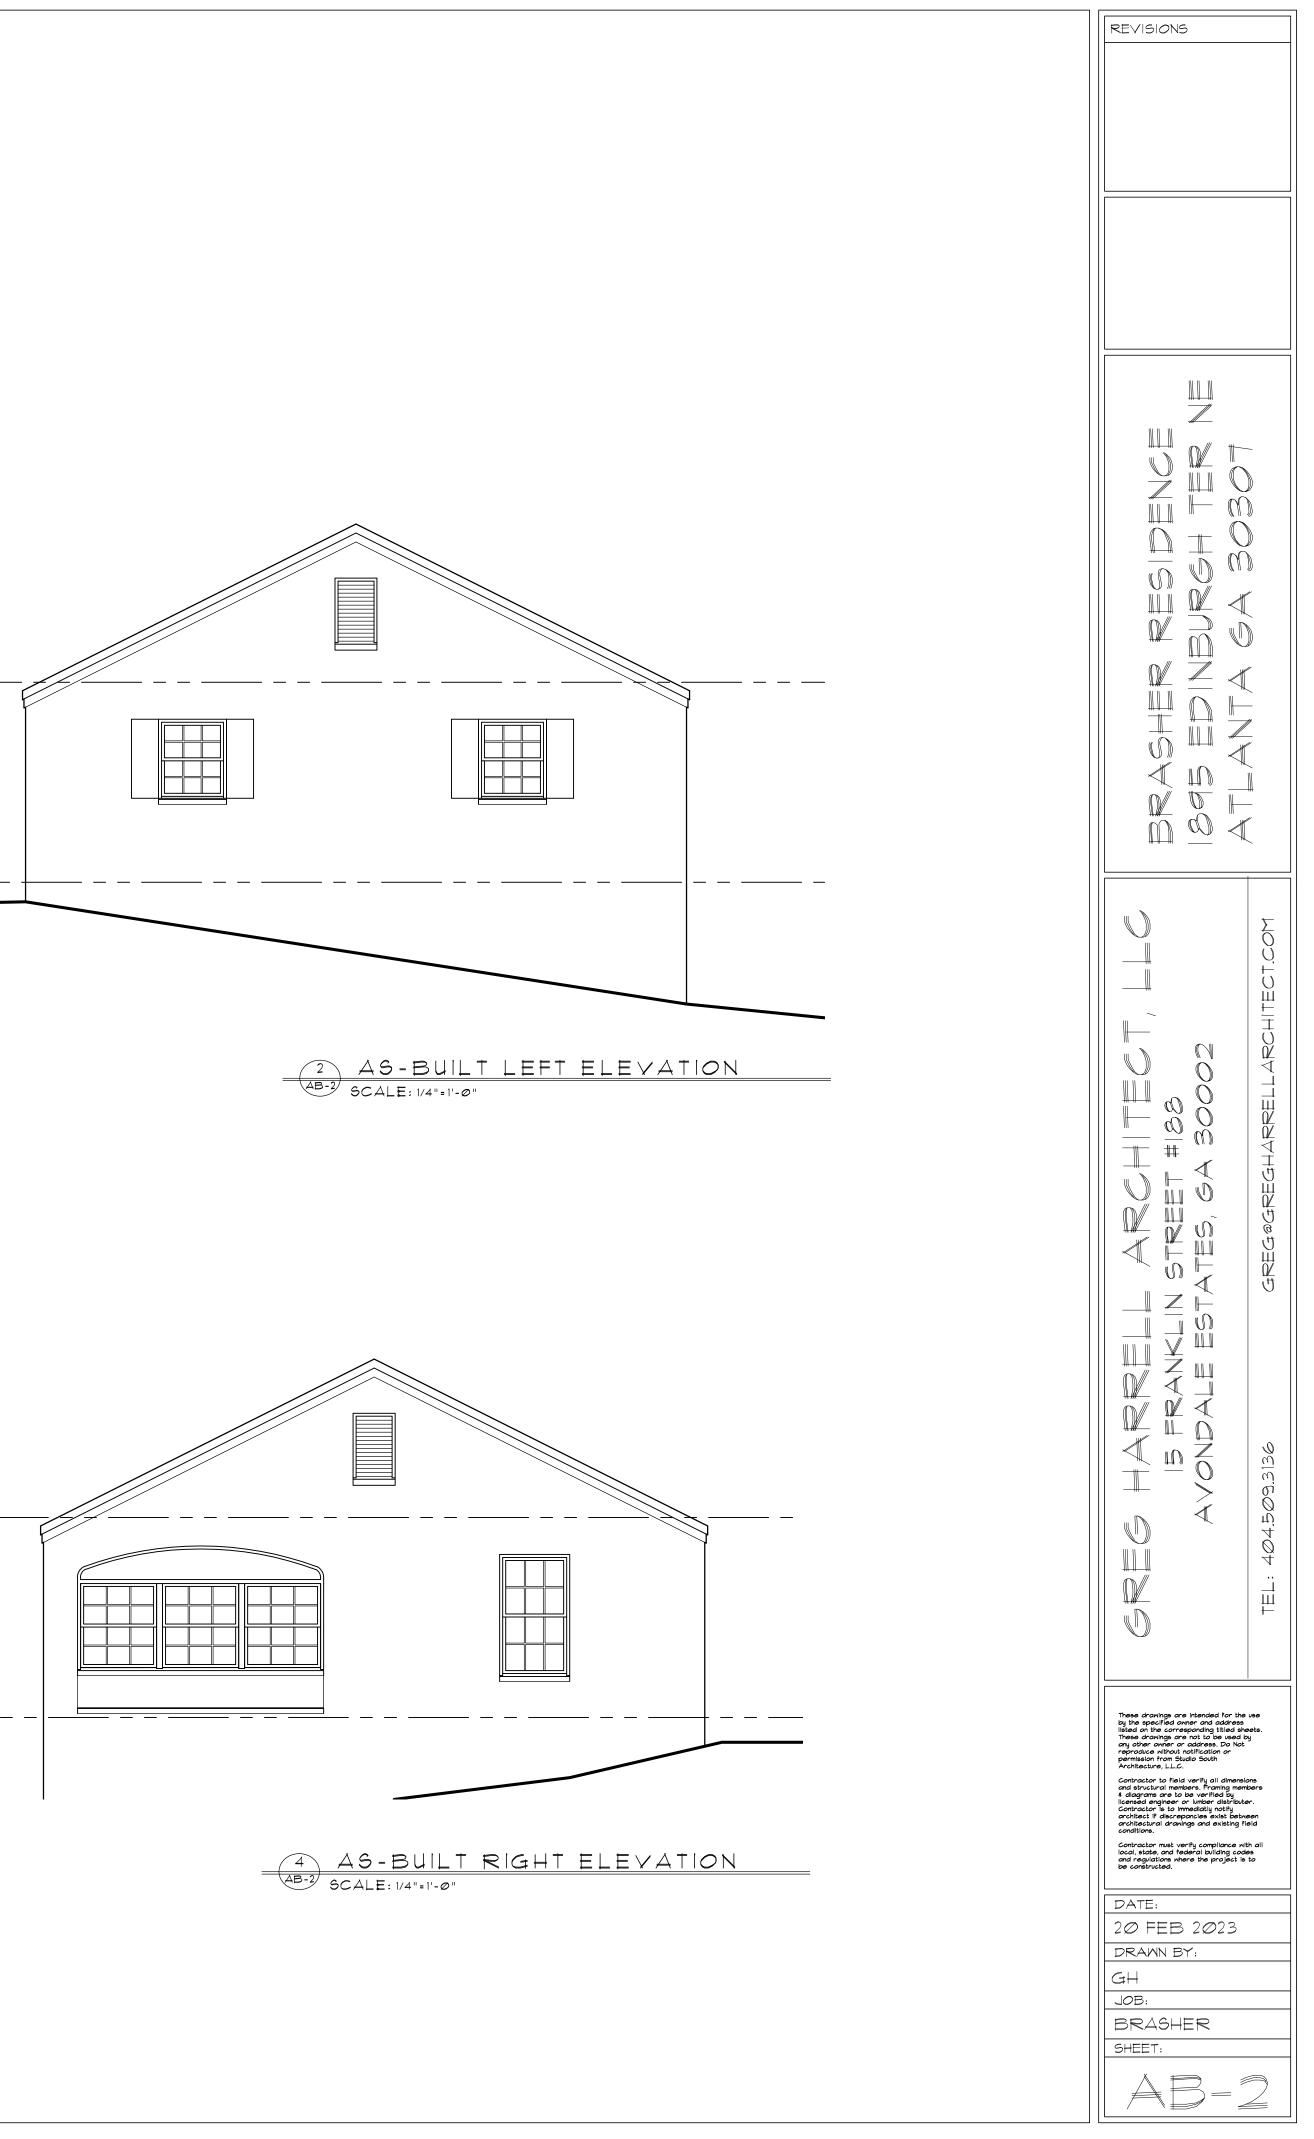

|
| 2 AS-BUILT ROOF PLAN<br>AB: SCALE: 1/4"=1'-0" | These drawings are intended for the use<br>by the specified owner and address<br>listed on the corresponding titled sheets.<br>These drawings are into be used by<br>any other owner on address.<br>Development of ad |





# AS-BUILT FRONT ELEVATION AB-2 SCALE: 1/4"=1'-0"

AB-2 SCALE: 1/4"=1'-0"