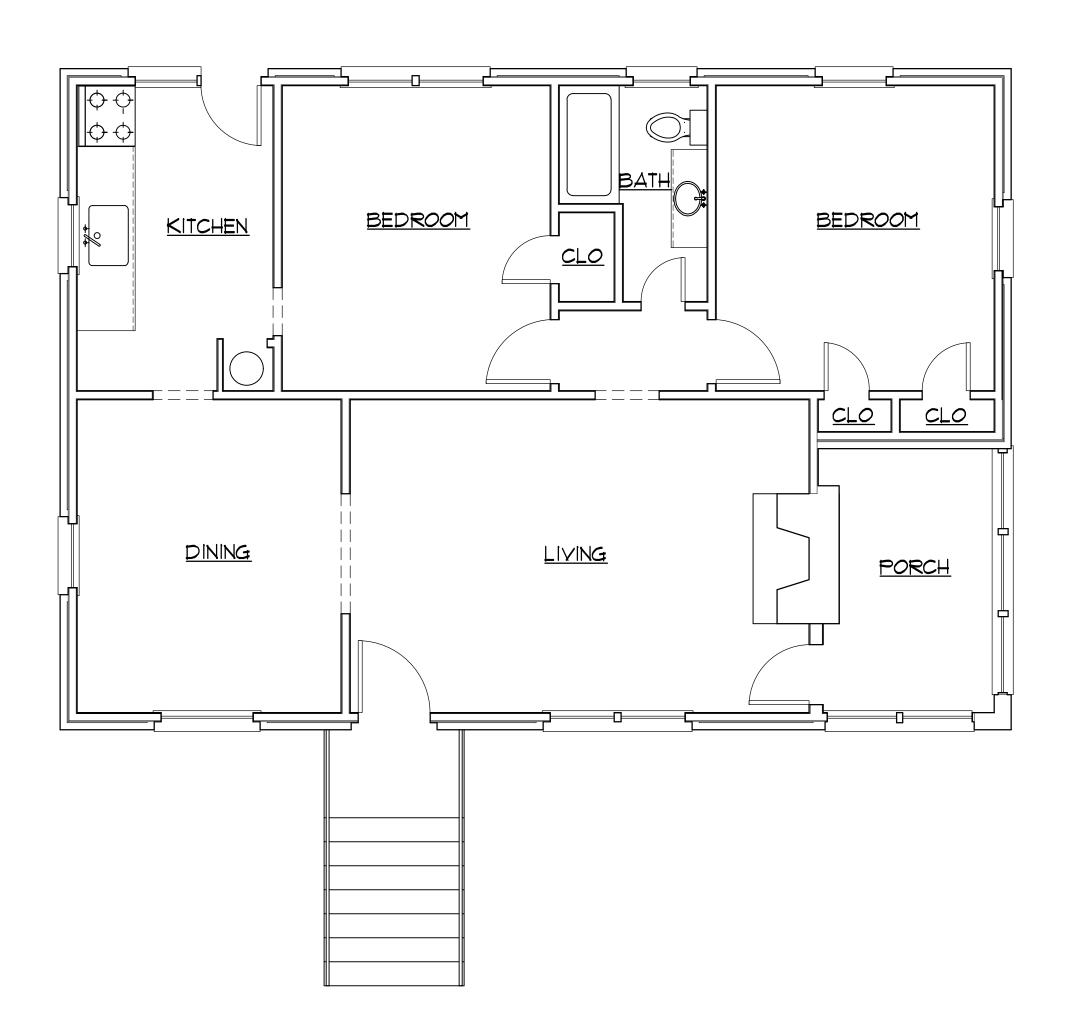

1 IST FLOOR PLAN A2-1 SCALE: 1/4"=1'-0"

| REVISIONS                                                                                                                                                                                                                                                                                                                                                                                                                                                                                                                                                                                                                                                                                                                                                                                                                                                   |
|-------------------------------------------------------------------------------------------------------------------------------------------------------------------------------------------------------------------------------------------------------------------------------------------------------------------------------------------------------------------------------------------------------------------------------------------------------------------------------------------------------------------------------------------------------------------------------------------------------------------------------------------------------------------------------------------------------------------------------------------------------------------------------------------------------------------------------------------------------------|
| BRASHER RESIDENCE<br>1845 EDINBURGH TER NE<br>ATLANTA GA 30307                                                                                                                                                                                                                                                                                                                                                                                                                                                                                                                                                                                                                                                                                                                                                                                              |
| GREG HARRELL ARCHITECT, LLC<br>IS FRANKLIN STREET #188<br>AVONDALE ESTATES, 6A 30002<br>TEL: 404509.3136 GREGAGREGHARRELLARCHITECT.COM                                                                                                                                                                                                                                                                                                                                                                                                                                                                                                                                                                                                                                                                                                                      |
| These drawings are intended for the use<br>by the specified owner and address<br>listed on the corresponding titled sheets.<br>These drawings are not to be used by<br>any other owner or address. Do Not<br>reproduce without notification or<br>permission from Studie South<br>Architecture, LLC.<br>Contractor to field verify all dimensions<br>and structural members. Froming members<br>a diagrams are to be verified by<br>licensed engineer or lumber distributer.<br>Contractor is to immediatly notify<br>architect if discreptoncies exist between<br>architectural drawings and existing field<br>conditions.<br>Contractor must verify compliance with all<br>local, state, and federal building codes<br>and regulations where the project is to<br>be constructed.<br>DATE:<br>20 FEB 2023<br>DRAWN BY:<br>GH<br>JOB:<br>BRASHER<br>SHEET: |