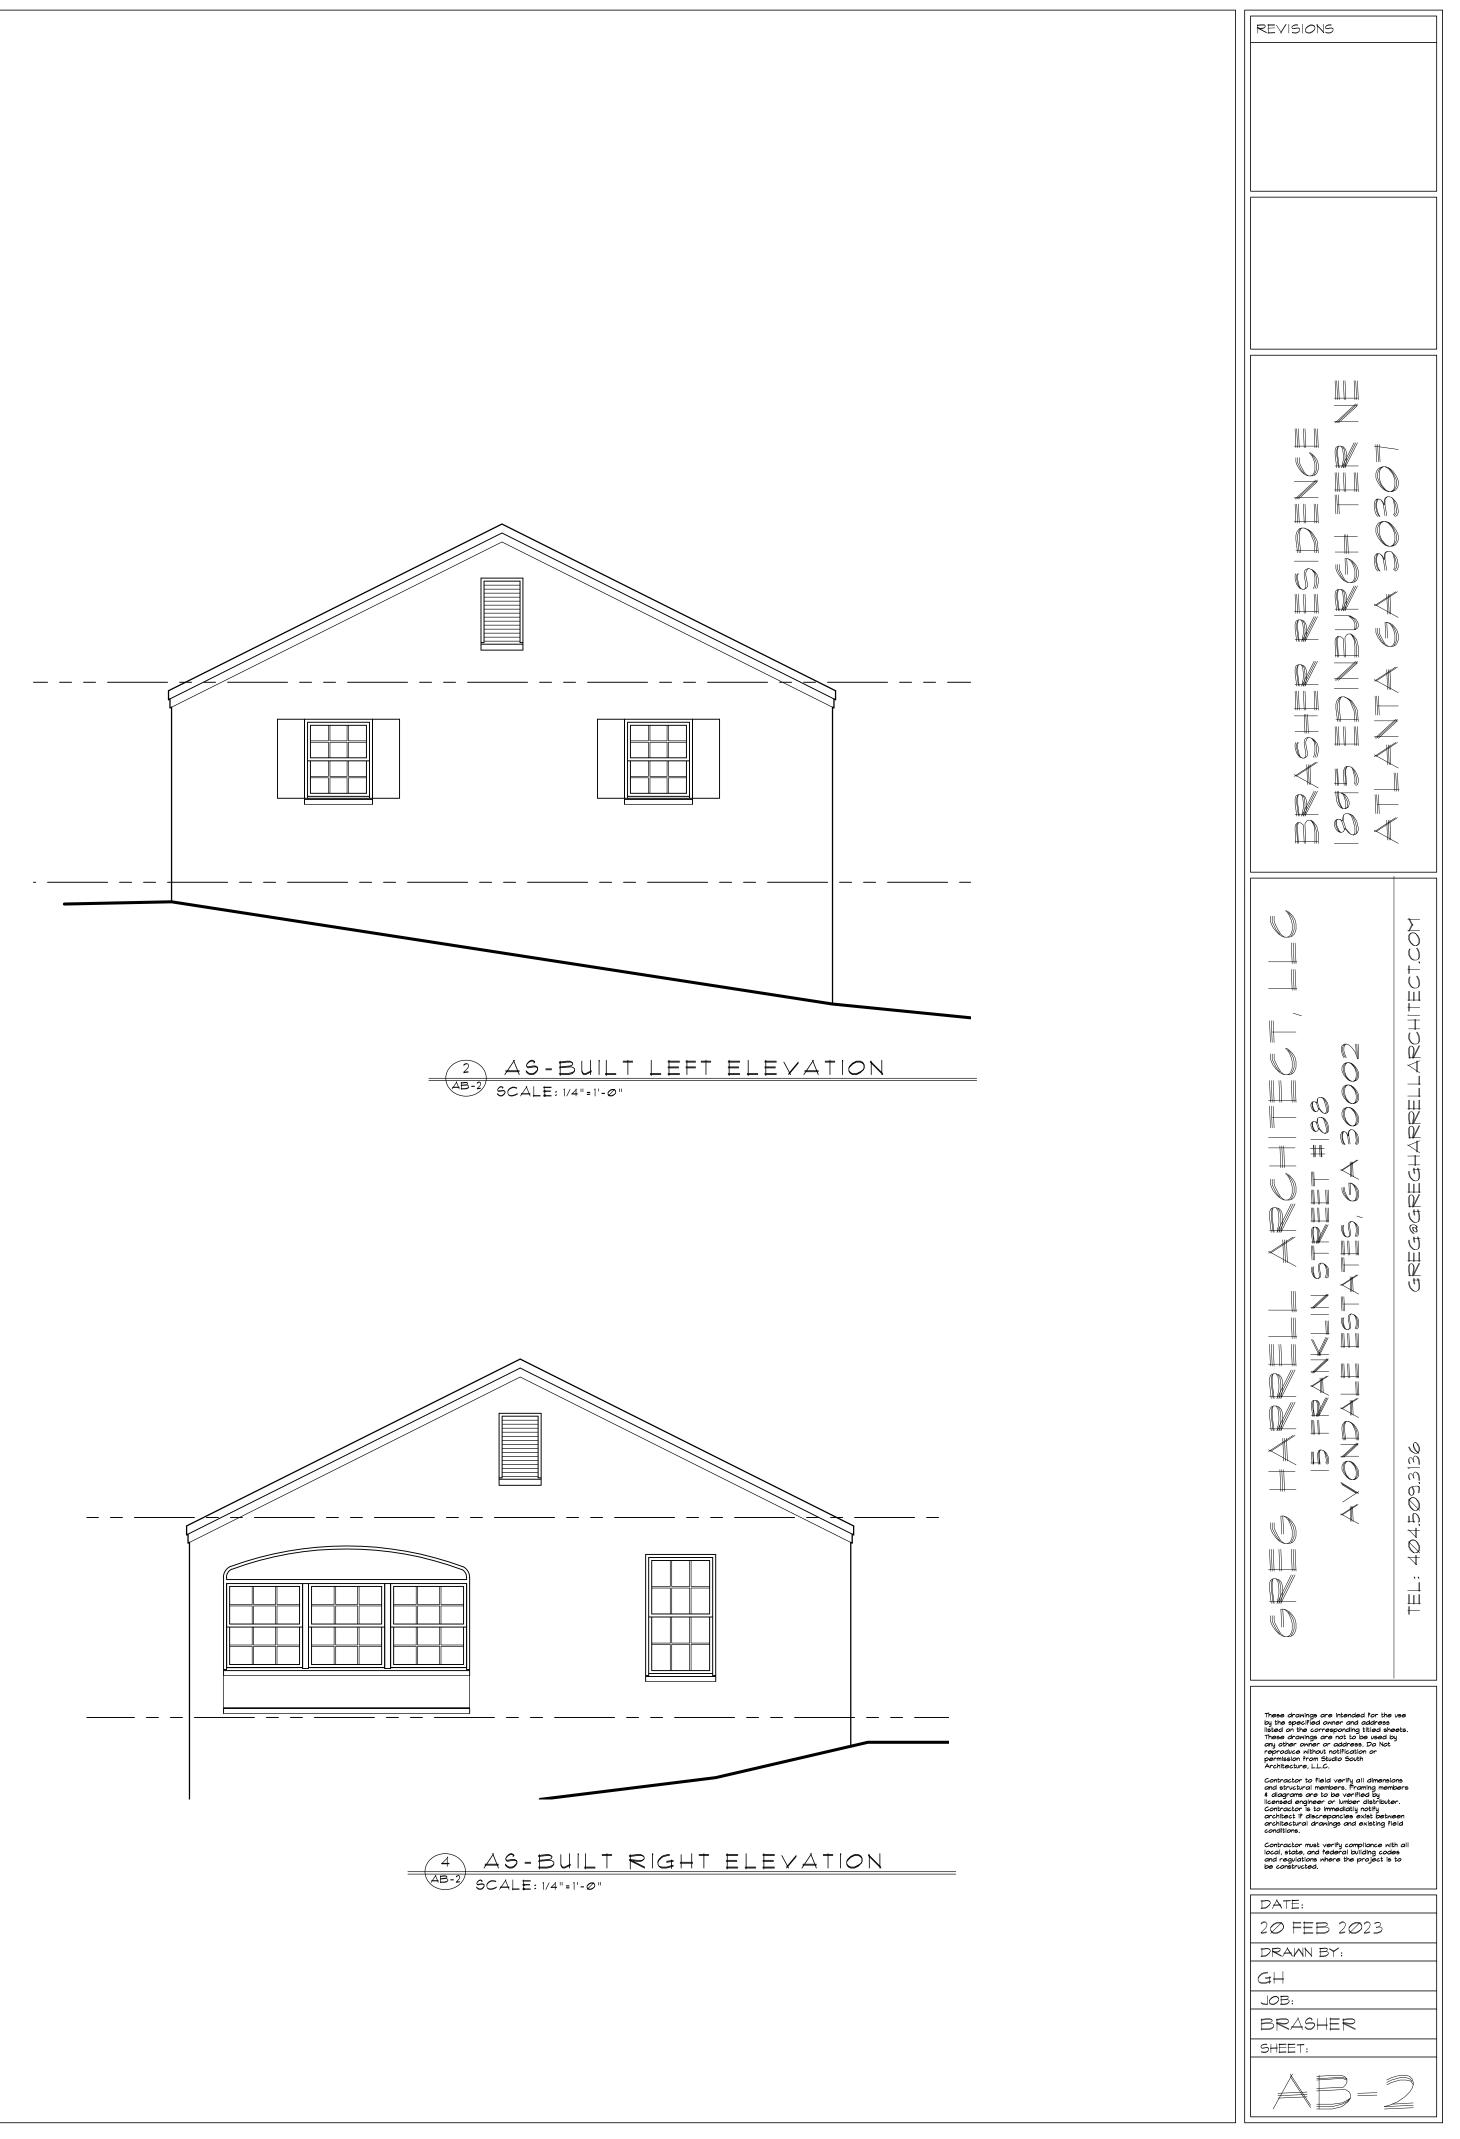

|
| 2 AS-BUILT ROOF PLAN<br>AB: SCALE: 1/4"=1'-0" | These drawings are intended for the use<br>by the specified owner and address<br>listed on the corresponding titled sheets.<br>These drawings are into be used by<br>any other owner on address.<br>Development of ad |





# AS-BUILT FRONT ELEVATION AB-2 SCALE: 1/4"=1'-0"

AB-2 SCALE: 1/4"=1'-0"