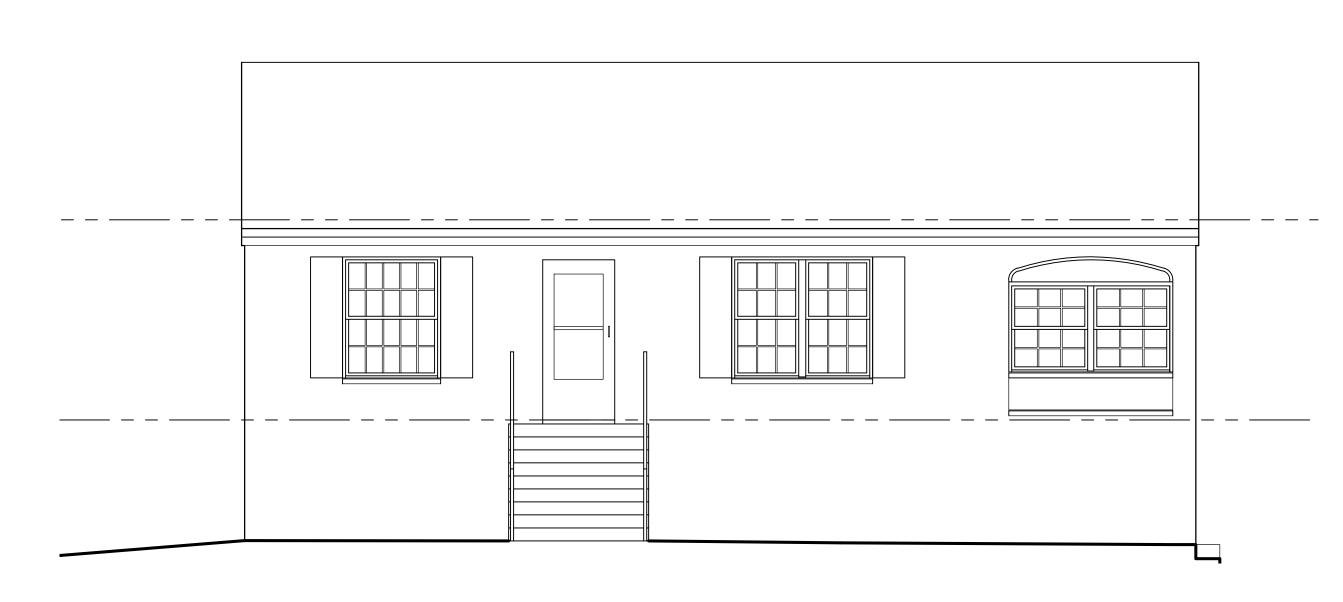

|
| 2 AS-BUILT ROOF PLAN<br>AB: SCALE: 1/4"=1'-0" | These drawings are intended for the use<br>by the specified owner and address<br>listed on the corresponding titled sheets.<br>These drawings are into be used by<br>any other owner on address.<br>Development of ad |





# AS-BUILT FRONT ELEVATION AB-2 SCALE: 1/4"=1'-0"

AB-2 SCALE: 1/4"=1'-0"