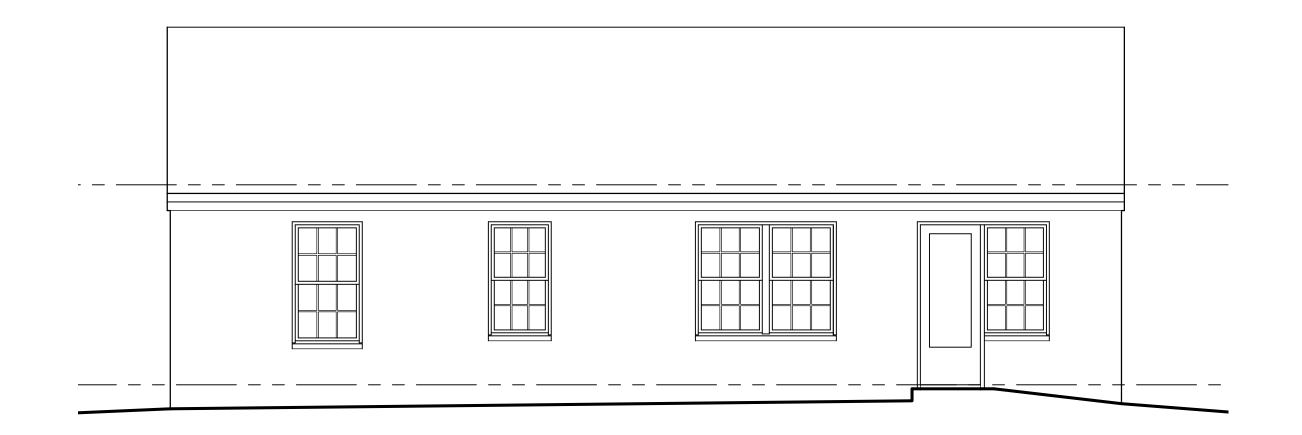

|
| 2 AS-BUILT ROOF PLAN<br>AB: SCALE: 1/4"=1'-0" | These drawings are intended for the use<br>by the specified owner and address<br>listed on the corresponding titled sheets.<br>These drawings are into be used by<br>any other owner on address.<br>Development of ad |





# AS-BUILT FRONT ELEVATION AB-2 SCALE: 1/4"=1'-0"

AB-2 SCALE: 1/4"=1'-0"