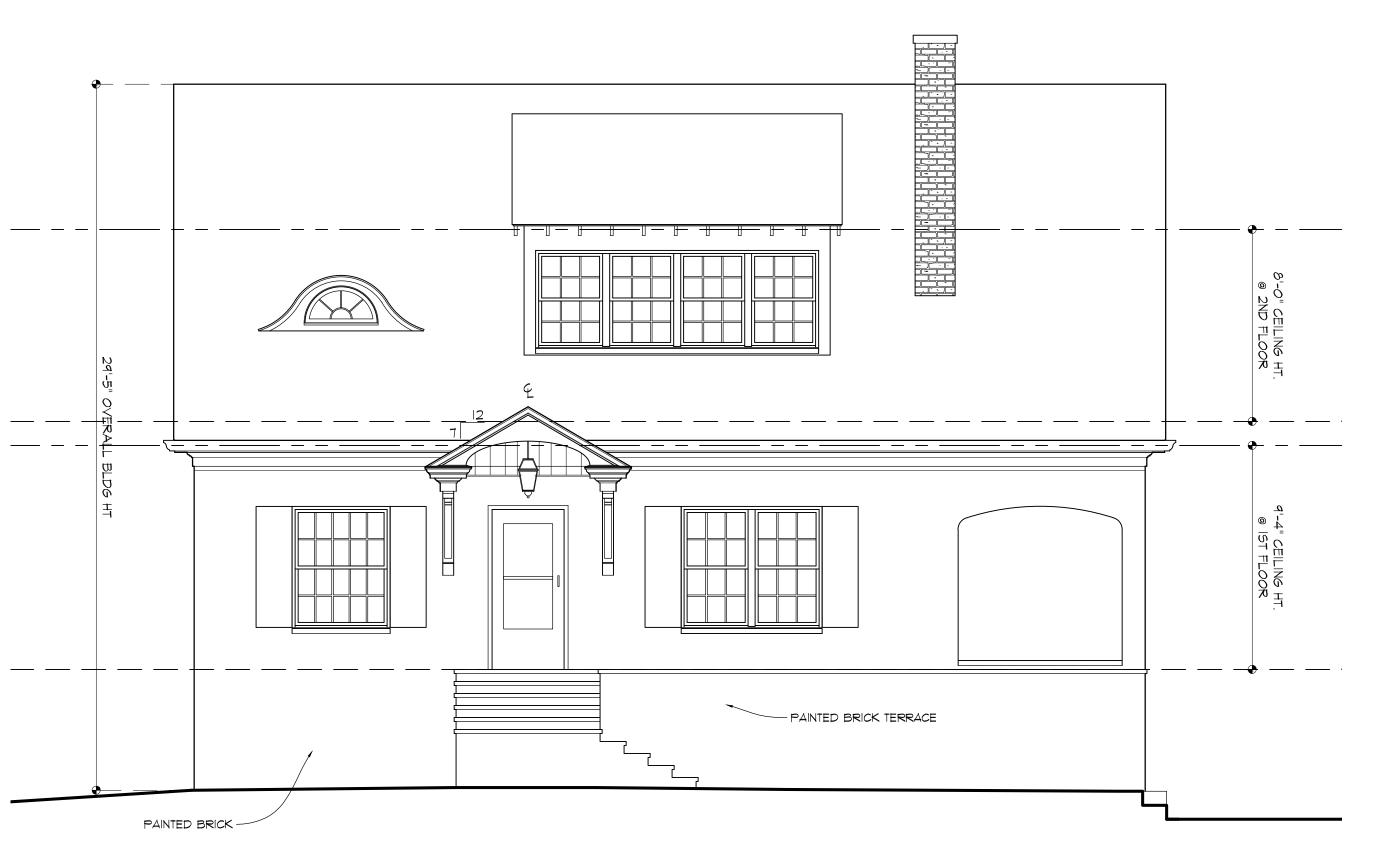

|  |  |
| SHEET:                                                                                                                                                                                                                                                                                                        | )               |  |  |
|                                                                                                                                                                                                                                                                                                               |                 |  |  |



A2-4 GCALE: 1/4"=1'-0"



3 GARAGE FRONT ELEV A2-4 SCALE: 1/4"=1'-0"



3 GARAGE LEFT ELEV A2-4 SCALE: 1/4"=1'-0"







A3-1 SCALE: 1/4"=1'-0"

2 PROPOSED LEFT ELEVATION A3-1 SCALE: 1/4"=1'-0"

| BRASHER RESIDENCE<br>1845 EDINBURGH TER NE<br>ATIANTA GA BOBOT