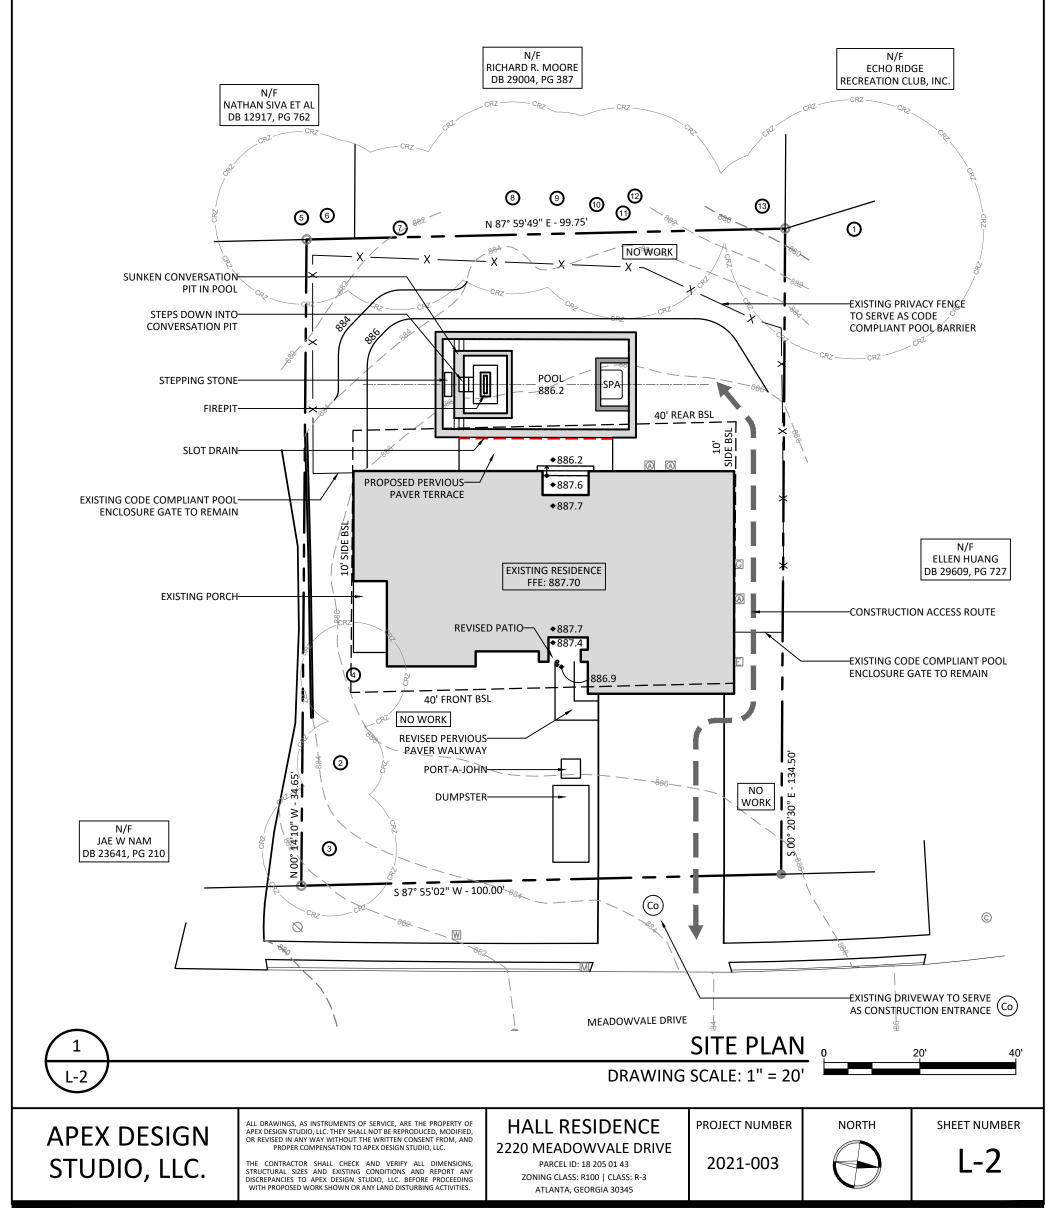

## LETTER OF INTENT

Property Address:2220 Meadowvale DriveAtlanta, GA 30345Owner:Mr. Nathan E. HallParcel ID:18-205-01-43Zoning:R-100

Project Declaration: The primary objective of this project is to install a proposed swimming pool and terrace for the property owner, Mr. Nathan E. Hall, located at 2220 Meadowvale Drive, Atlanta, GA 30345. This letter shall serve as a request for variance in lot coverage as outlined in the Dekalb County Code of Ordinances, Ch. 27 § 2.2.1.

#### Item 2:

The application of the Dekalb County Code of Ordinance, Ch. 27 § 2.2.1 to this particular piece of property would create an unnecessary hardship. Adherence to the zoning regulation would cause a hardship by preventing the applicant, Mr. Hall, from making a reasonable, commonly found improvement to a residential property of this zoning. The homeowner is requesting no more than the minimum necessary in order to afford him with enough lot coverage to complete the proposed pool project. By eliminating and revising existing hardscapes, the applicant is demonstrating an effort to minimize the impact of the pool project in terms of impervious lot coverage. The proposed pool and deck will increase the lot coverage an additional 2.9% or 3.2% beyond what is typically allowed under the R-100 zoning regulations. The extraordinary and exceptional condition of small and non-conforming lot size is directly related to the variance request to increase lot coverage. If the subject property met the minimum 15,000 square foot dimensional standards the proposed addition could be accommodated within the allowed 5,250 square feet allowed. Because the subject property is non-conforming in minimal size standards for R-100 zoning, less area or only 4,701 square feet is available for impervious lot coverage. Affording the applicant approval of the requested variance will not grant any special permissions or privileges as his lot is non-conforming and undersized stripping him of lot coverage he would otherwise be granted should his lot be in compliance with minimum dimensional standards of this zoning.

#### Item 3:

In reviewing and studying the property and its adjacent counterparts, there do not appear to be any predictable detriments to the adjoining properties and surrounding neighborhood and the benefits to the property owner appear to be significant. In residential zoning districts, the addition of a private swimming pool is commonplace. Granting a variance to allow Mr. Hall additional lot coverage in order to execute the proposed pool project will not have deleterious effects on adjoining property owners nor the surrounding neighborhood.

### Item 5:

Through the lens the Dekalb County Comprehensive Plan, the proposition for extra lot coverage would allow the applicant to make improvements consistent and congruent with not only the spirit and purpose of the aforementioned text but also uniform and consonant with adjacent properties of the same zoning. As this particular piece of property is located within the Suburban Area classification, it is not uncommon to see private swimming pools added as a routine improvement to properties of the single family home categorization.