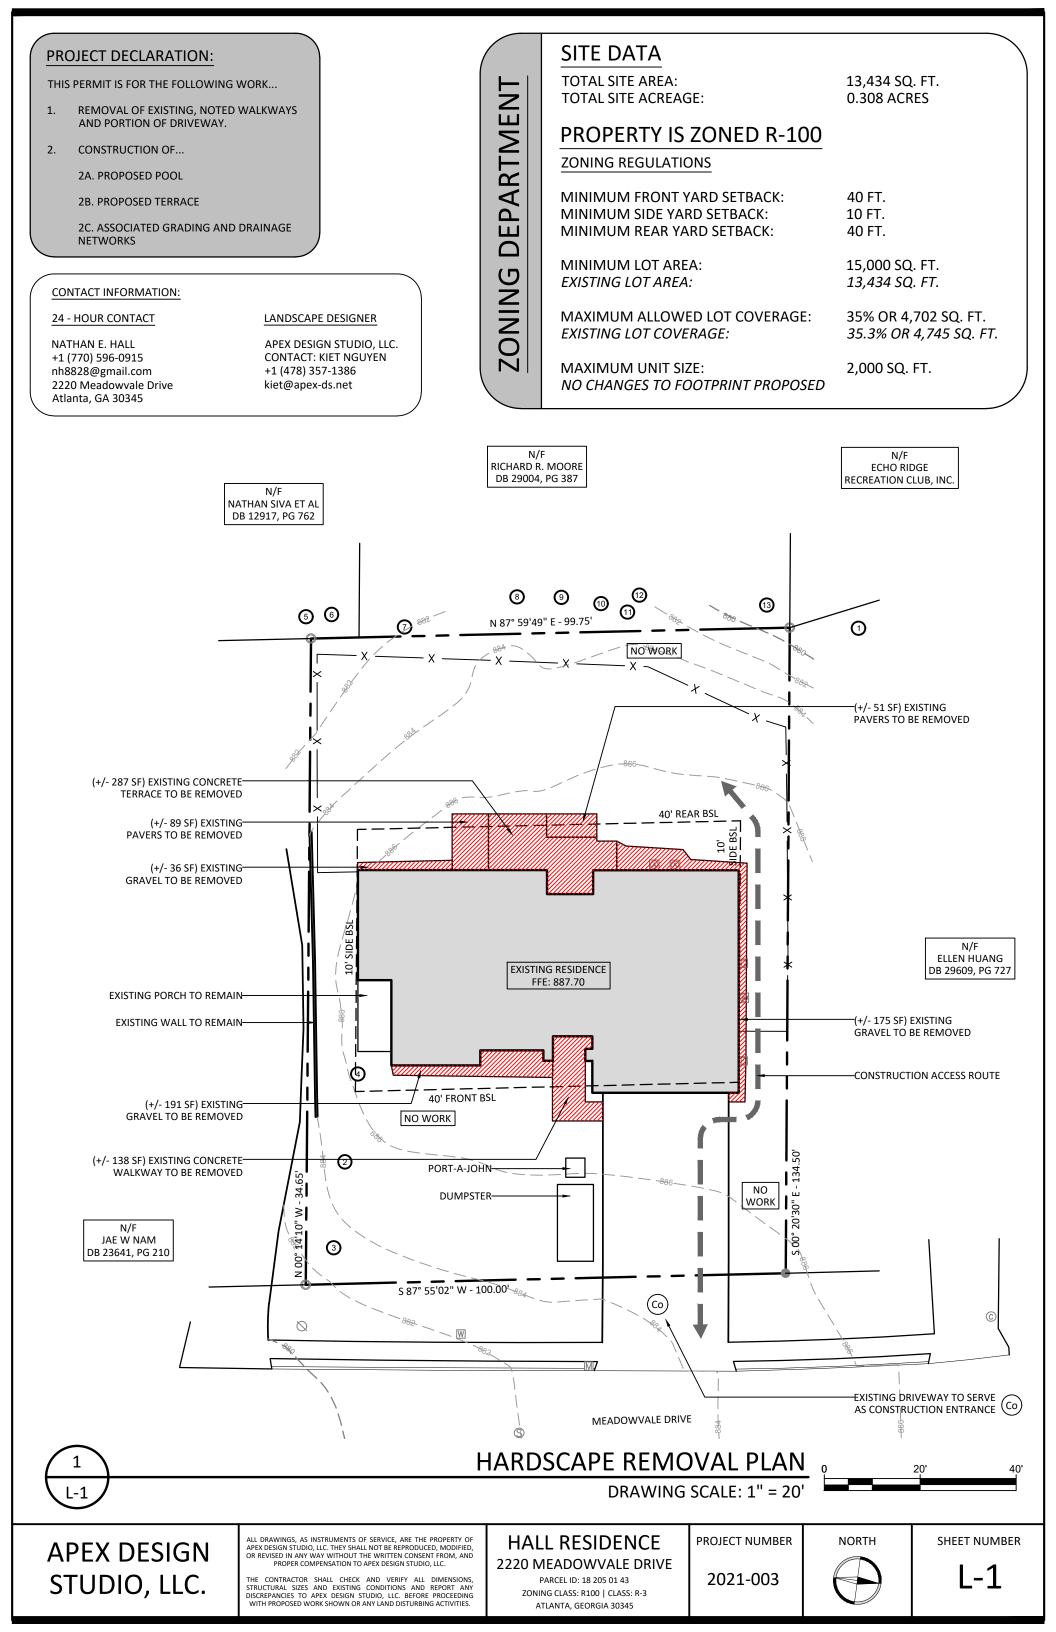

## LETTER OF INTENT

Property Address:2220 Meadowvale DriveAtlanta, GA 30345Owner:Mr. Nathan E. HallParcel ID:18-205-01-43Zoning:R-100

Project Declaration: The primary objective of this project is to install a proposed swimming pool and terrace for the property owner, Mr. Nathan E. Hall, located at 2220 Meadowvale Drive, Atlanta, GA 30345. This letter shall serve as a request for variance in lot coverage as outlined in the Dekalb County Code of Ordinances, Ch. 27 § 2.2.1.

### Item 1:

In reviewing the Dekalb County Code of Ordinances, Ch. 27 § 2.2.1, dimensional requirements for residential zoning districts, it is stated that impervious lot coverage shall not exceed 35% of the lot size on properties designated with R-100 zoning. An exceptional and undue hardship is imposed on Mr. Hall's lot located at 2220 Meadowvale Drive as the property, as it exists, is undersized and only 13,434 square feet in size. Typically, dimensional requirements for R-100 zoning delineate that lots should be a *minimum* of 15,000 square feet. As Mr. Hall's lot does not meet the minimum dimensional requirements for lot sizing of R-100 zoning, the implementation of standard impervious lot coverage requirements has deprived him of square footage he would otherwise be entitled to if the lot were to be conforming in *minimal* dimensional requirements.

#### Item 2:

The application of the Dekalb County Code of Ordinance, Ch. 27 § 2.2.1 to this particular piece of property would create an unnecessary hardship. Adherence to the zoning regulation would cause a hardship by preventing the applicant, Mr. Hall, from making a reasonable, commonly found improvement to a residential property of this zoning. The homeowner is requesting no more than the minimum necessary in order to afford him with enough lot coverage to complete the proposed pool project. By eliminating and revising existing hardscapes, the applicant is demonstrating an effort to minimize the impact of the pool project in terms of impervious lot coverage. The proposed pool and deck will increase the lot coverage an additional 2.9% or 3.2% beyond what is typically allowed under the R-100 zoning regulations. The extraordinary and exceptional condition of small and non-conforming lot size is directly related to the variance request to increase lot coverage. If the subject property met the minimum 15,000 square foot dimensional standards the proposed addition could be accommodated within the allowed 5,250 square feet allowed. Because the subject property is non-conforming in minimal size standards for R-100 zoning, less area or only 4,701 square feet is available for impervious lot coverage. Affording the applicant approval of the requested variance will not grant any special permissions or privileges as his lot is non-conforming and undersized stripping him of lot coverage he would otherwise be granted should his lot be in compliance with minimum dimensional standards of this zoning.

|            | SITE DATA                                                                               |                                                | LOT COVERAGE CALCULATIONS                                                  |                                                        |
|------------|-----------------------------------------------------------------------------------------|------------------------------------------------|----------------------------------------------------------------------------|--------------------------------------------------------|
| DEPARTMENT | TOTAL SITE AREA:<br>TOTAL SITE ACREAGE:                                                 | 13,434 SQ. FT.<br>0.308 ACRES                  | EXISTING LOT COVERAGE                                                      |                                                        |
|            | PROPERTY IS ZONED R-100<br>ZONING REGULATIONS                                           |                                                | EXISTING RESIDENCE:<br>EXISTING DRIVEWAY:<br>TOTAL EXISTING COVERAGE:      | 3,138 SQ. FT.<br>1,000 SQ. FT.<br><b>4,138 SQ. FT.</b> |
|            | MINIMUM FRONT YARD SETBACK:<br>MINIMUM SIDE YARD SETBACK:<br>MINIMUM REAR YARD SETBACK: | 40 FT.<br>10 FT.<br>40 FT.                     | PROPOSED LOT COVERAGE<br>PROPOSED SWIMMING POOL:<br>PROPOSED TERRACES:     | 920 SQ. FT.<br>117 SQ. FT.                             |
| NG D       | MINIMUM LOT AREA:<br>EXISTING LOT AREA:                                                 | 15,000 SQ. FT.<br><i>13,434 SQ. FT.</i>        | <b>TOTAL PROPOSED IMPROVEMENTS:</b><br>OVERALL IMPERVIOUS LOT CALCULATIONS | <b>1,037 SQ. FT.</b>                                   |
| INC        | MAXIMUM ALLOWED LOT COVERAGE:<br>PROPOSED LOT COVERAGE:                                 | 35% OR 4,702 SQ. FT.<br>38.2% OR 5,135 SQ. FT. | TOTAL EXISTING COVERAGE:<br>TOTAL PROPOSED IMPROVEMENTS:                   | 4,138 SQ. FT.<br>1,037 SQ. FT.                         |
|            | MAXIMUM UNIT SIZE:<br>NO CHANGES TO FOOTPRINT PROPOSED                                  | 2,000 SQ. FT.                                  | TOTAL PROPOSED IMPERVIOUS:                                                 | 5,135 SQ. FT.                                          |