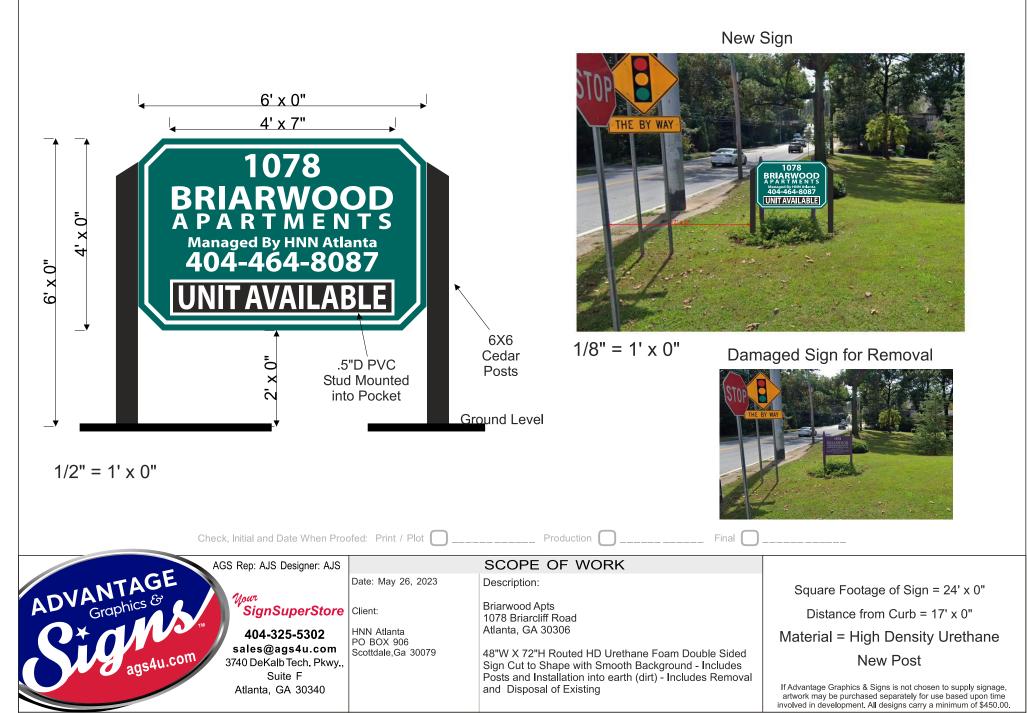

Development Services Center 178 Sams Street Decatur, GA 30030 <u>www.dekalbcountyga.gov/planning</u> 404-371-2155 (o); 404-371-4556 (f)

| lichael Thurmond                               |                                                                                            |                                                                                                                                                                                                                 |
|------------------------------------------------|--------------------------------------------------------------------------------------------|-----------------------------------------------------------------------------------------------------------------------------------------------------------------------------------------------------------------|
|                                                |                                                                                            | Cedric Hudson                                                                                                                                                                                                   |
| Application for Certificate of Appropriateness |                                                                                            |                                                                                                                                                                                                                 |
|                                                |                                                                                            | cation No.:                                                                                                                                                                                                     |
| Address of Subject Pro                         | operty: 1078 Briarcliff Rd                                                                 | NE, Atlanta GA 30306                                                                                                                                                                                            |
|                                                | Atlanta Inc                                                                                |                                                                                                                                                                                                                 |
| Applicant Mailing Add                          | PO Box 906 Scotto                                                                          | dale GA 30079                                                                                                                                                                                                   |
| Applicant Phone:                               | 4-784-0059                                                                                 | Fax:                                                                                                                                                                                                            |
| Applicant's relationsh                         | ip to the owner: Owner 🛛 Archite                                                           | ct: 🗆 Contractor/Builder 🗖 Other 🛢                                                                                                                                                                              |
| ******                                         | ******                                                                                     | **************                                                                                                                                                                                                  |
| Owner(s): Briarw                               | rood Venture LLC                                                                           | Email: wbh@wbhollberg.com                                                                                                                                                                                       |
| Owner(s):                                      |                                                                                            | Email:                                                                                                                                                                                                          |
| Owner(s) Mailing Add                           | dress: 16 Lullwater Estate                                                                 | e Rd, Atlanta GA 30307                                                                                                                                                                                          |
| Sector To                                      |                                                                                            |                                                                                                                                                                                                                 |
| Owner(s) Telephone                             | Number: 404-217-2302                                                                       |                                                                                                                                                                                                                 |
| Approximate age or d<br>1950                   | ate of construction of the primary st                                                      | ructure on the property and any secondary structures affected by this project                                                                                                                                   |
| Nature of work (chec                           | k all that apply):                                                                         |                                                                                                                                                                                                                 |
| changes 🗆 New acces                            | Demolition □ Addition □<br>ssory building □ Landscaping □<br>allation or replacement ■ Oth | Fence/Wall Other environmental                                                                                                                                                                                  |
| Description of Work:<br>Replace sign for a     | partment complex that was ru                                                               | n over by car.                                                                                                                                                                                                  |
|                                                |                                                                                            |                                                                                                                                                                                                                 |
|                                                |                                                                                            |                                                                                                                                                                                                                 |
| samples, photograph                            | s, etc. All documents should be in                                                         | companied by supporting documents, such as plans, list of materials, color<br>PDF format, except for photographs, which may be in JPEG format.<br>plansustain@dekalbcountyga.gov and rlbragg@dekalbcountyga.gov |

## Double Sided HDU Sign

## Job ID# 101110