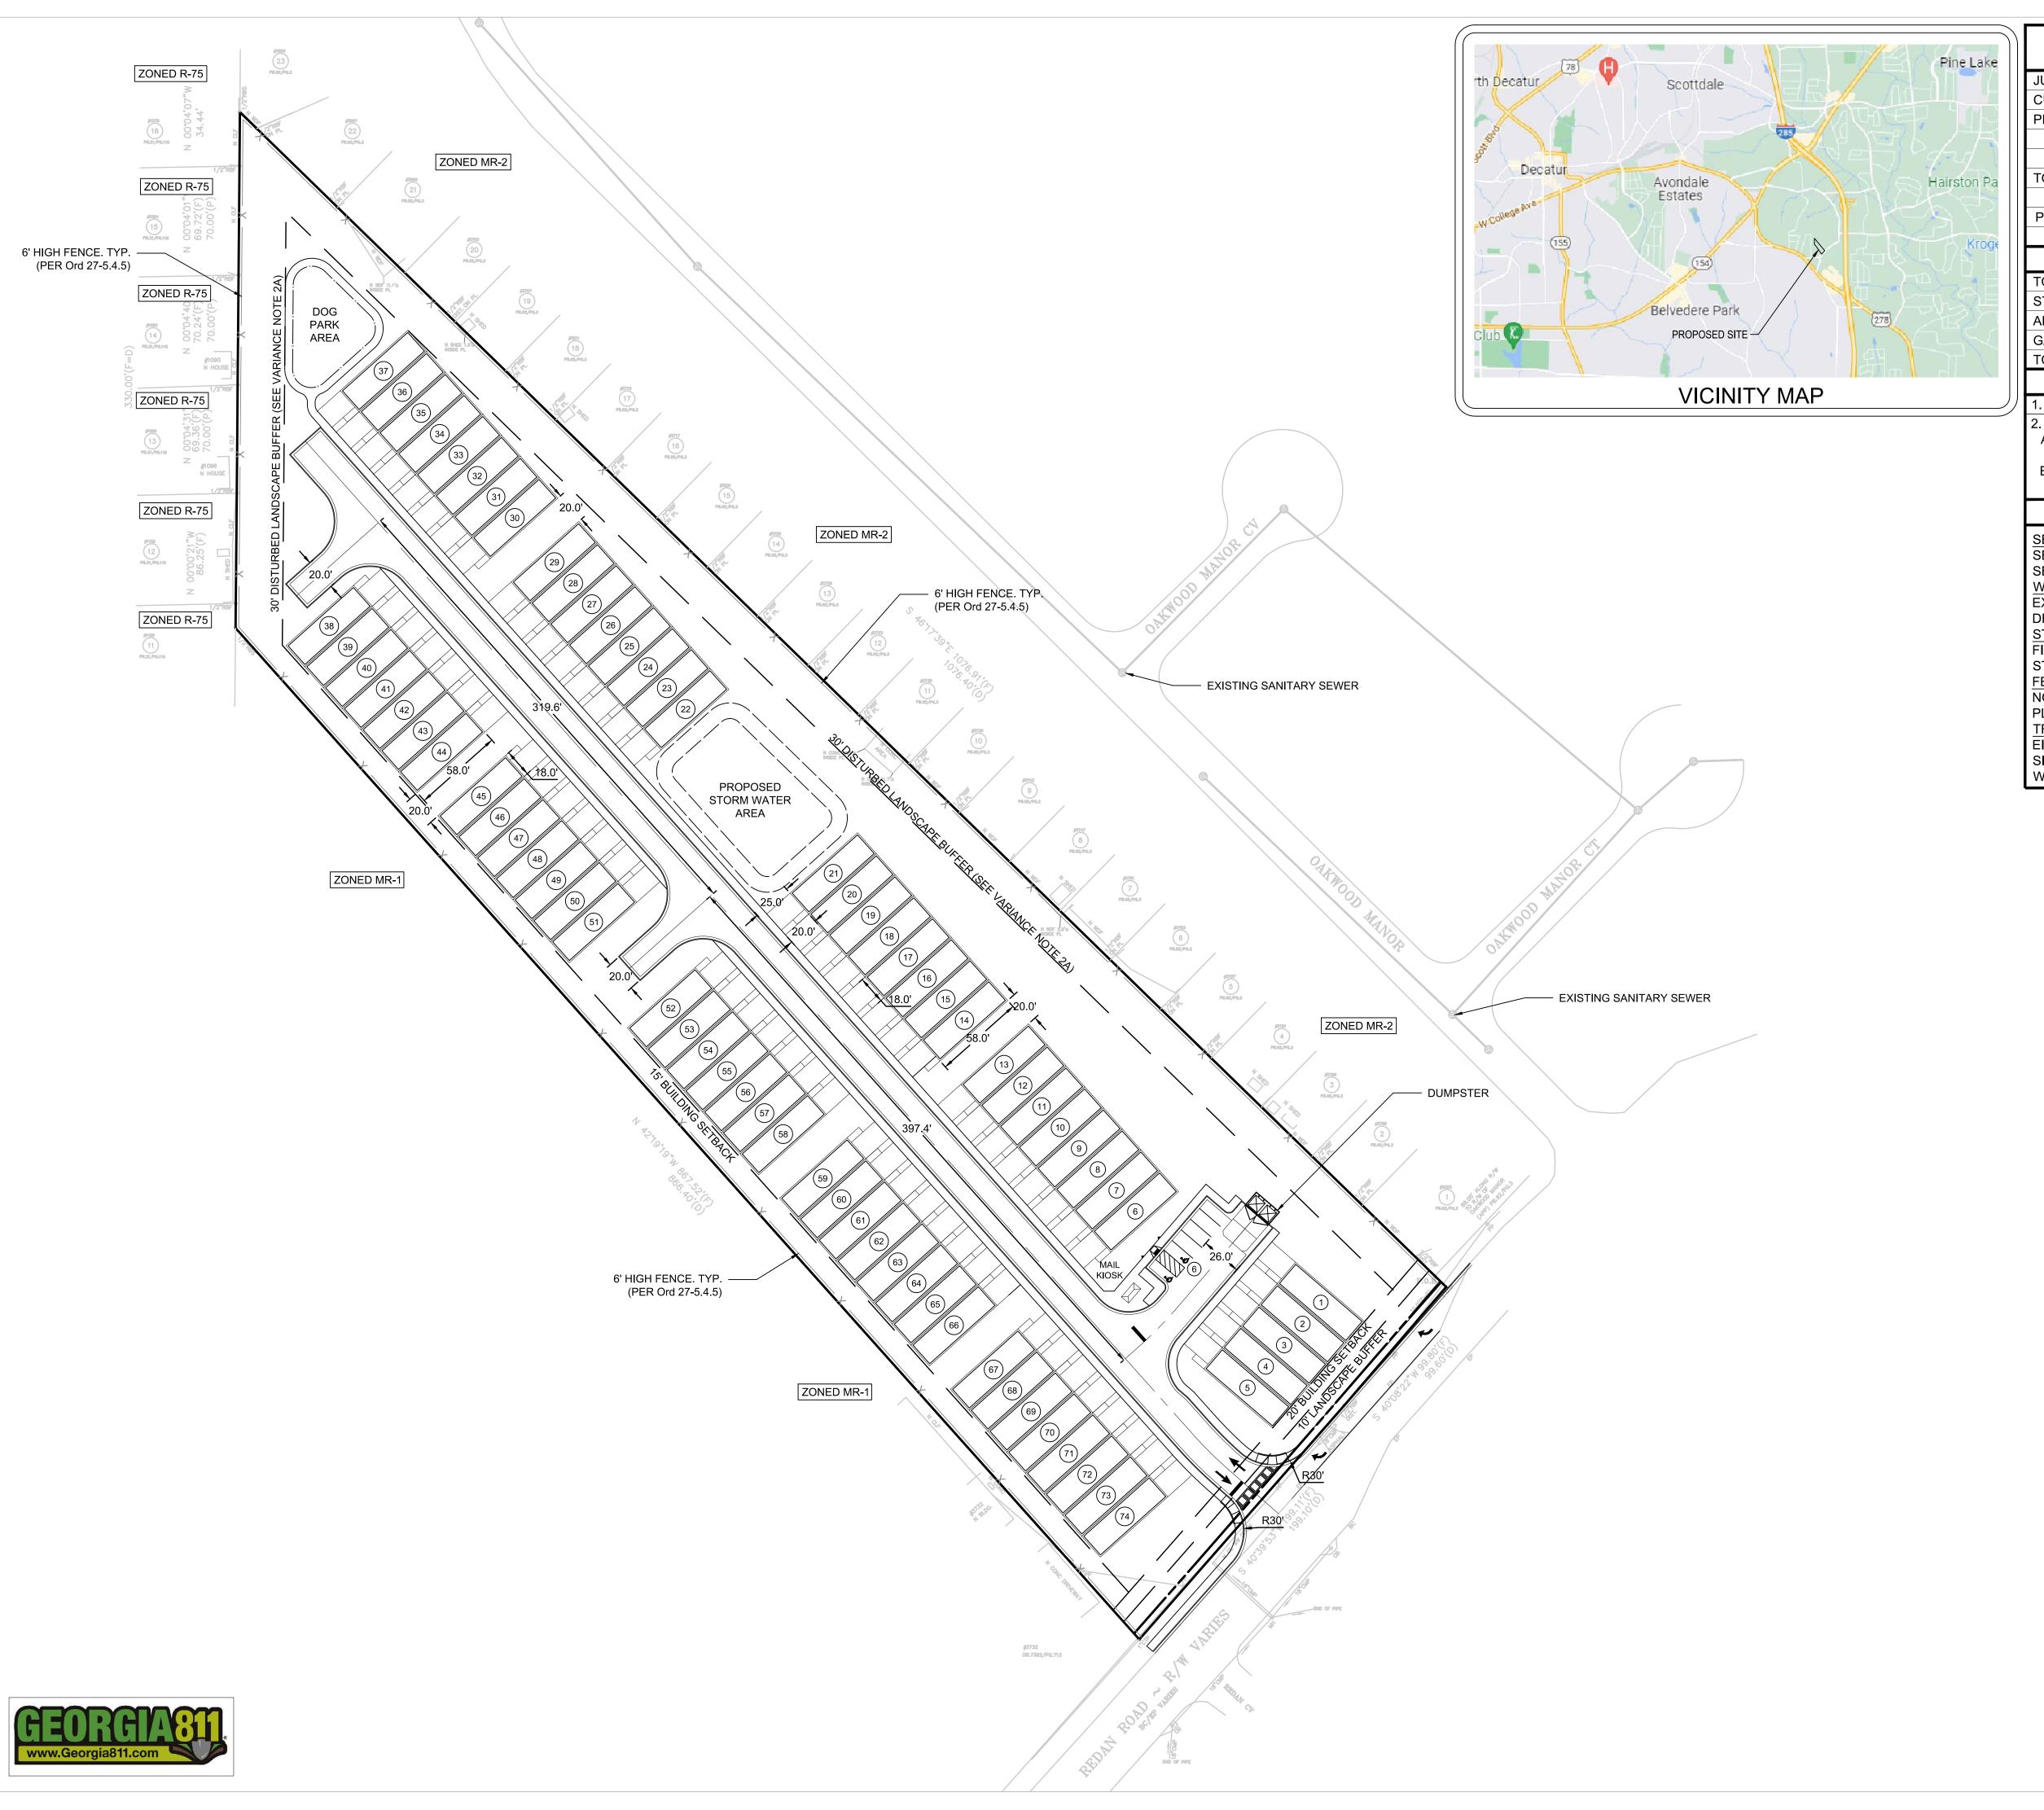

**Location:** Redan Road between Longshore Dr and Oakwood Manor

**Description:** Application to construct 74 for-rent townhomes on a large single-family parcel.

Impact of Development: When fully constructed, this development would be expected to generate 25 students: 10 at

### LAND USE AMENDMENT APPLICATION CHECKLIST

(Submit 1 printed, collated set of the complete application and a PDF version on a flash drive)

| <br>1. |                                                | mandatory <b>Pre-Application Conference</b> with Planning & Sustainability staff by appointment. Obtain <b>Pre- form</b> (to be completed in pre-application meeting). Please email <a href="mailto:lahill@dekalbcountyga.gov">lahill@dekalbcountyga.gov</a> for appointment.                                                                                                                                                                                                                                                                                                                                                                                                                                                                                                                                          |
|--------|------------------------------------------------|------------------------------------------------------------------------------------------------------------------------------------------------------------------------------------------------------------------------------------------------------------------------------------------------------------------------------------------------------------------------------------------------------------------------------------------------------------------------------------------------------------------------------------------------------------------------------------------------------------------------------------------------------------------------------------------------------------------------------------------------------------------------------------------------------------------------|
| <br>2. |                                                | e-Submittal Community Meeting with surrounding neighborhood associations and residents. Provide ion of the meeting (meeting notice and sign in sheets). Letter(s) from homeowners' association(s) may also .                                                                                                                                                                                                                                                                                                                                                                                                                                                                                                                                                                                                           |
| <br>3. | Submit App<br>following or                     | <b>elication</b> (Submit 1 printed, collated set and a PDF version on a flash drive. Please assemble materials in the order.)                                                                                                                                                                                                                                                                                                                                                                                                                                                                                                                                                                                                                                                                                          |
|        | B. Pre                                         | plication form with name and address of applicant and owner, and address of subject property; -submittal community meeting notice and sign-in sheet and other documentation of meeting, if any; ter of application and impact analysis                                                                                                                                                                                                                                                                                                                                                                                                                                                                                                                                                                                 |
|        | the<br>mai<br>con<br><b>2.</b><br>in r<br>If a | <b>Letter of application</b> identifying a) the proposed zoning classification, b) the reason for the rezoning or cial use or modification request, c) the existing and proposed use of the property, d) detailed characteristics of proposed use (e.g. floor area, height of building(s), number of units, mix of unit types, number of employees, nner and hours of operation), d)(optional) statement of conditions discussed with the neighborhood or numity, if any. <b>Impact analysis</b> of the anticipated impact of the proposed use and rezoning on the surrounding properties esponse to the standards and factors specified in Article 7.3 of the DeKalb County Zoning Ordinance, as attached. Major Modification, please include previously approved conditions and Board of Commissioner meeting nutes. |
|        | notarized. A                                   | thorization Form, if applicant is not the owner. Must be signed by all owners of the subject property and authorization must contain the mailing address and phone number of any applicant or agent who is authorized the owner(s) of the subject property. Please include warranty deed, if property ownership is less than 2 years.                                                                                                                                                                                                                                                                                                                                                                                                                                                                                  |
|        | E. Car                                         | npaign disclosure statement (required by State law).                                                                                                                                                                                                                                                                                                                                                                                                                                                                                                                                                                                                                                                                                                                                                                   |
|        | and sealed v                                   | <b>gal boundary survey</b> of the subject property, (showing boundaries, structures, and improvements), prepared within the last year by a professional engineer or land surveyor registered in the State of Georgia. (If survey shows opposite sides of a public street right-of-way, file a separate application for each property.)                                                                                                                                                                                                                                                                                                                                                                                                                                                                                 |
|        |                                                | e <b>Plan</b> , printed to scale, folded, of any existing and or proposed development/redevelopment. For projects larger site plan should be at least 1:50 scale. The site plan must include the following:                                                                                                                                                                                                                                                                                                                                                                                                                                                                                                                                                                                                            |
|        | a b c d e f g.                                 | complete boundaries of subject property; dimensioned access points and vehicular circulation drives; location of all existing and proposed buildings, structures, setbacks and parking; location of 100-year floodplain and any streams; notation of the total acreage or square footage of the subject property; landscaping, tree removal and replacement, buffer(s); and site plan notes of building square footages, heights, density calculations, lot coverage of impervious surfaces, parking ratios, open space calculations, and other applicable district standards.                                                                                                                                                                                                                                         |
|        | I. Bui                                         | <b>itten Legal Description</b> of metes and bounds of the subject property (can be printed on site plan or survey). <b>ilding Form Information.</b> Elevation (line drawing or rendering), or details of proposed materials, in compliance h Article 5 of the Zoning Ordinance.                                                                                                                                                                                                                                                                                                                                                                                                                                                                                                                                        |
|        |                                                | npleted, signed Pre-application Form (Provided at pre-application meeting.)                                                                                                                                                                                                                                                                                                                                                                                                                                                                                                                                                                                                                                                                                                                                            |