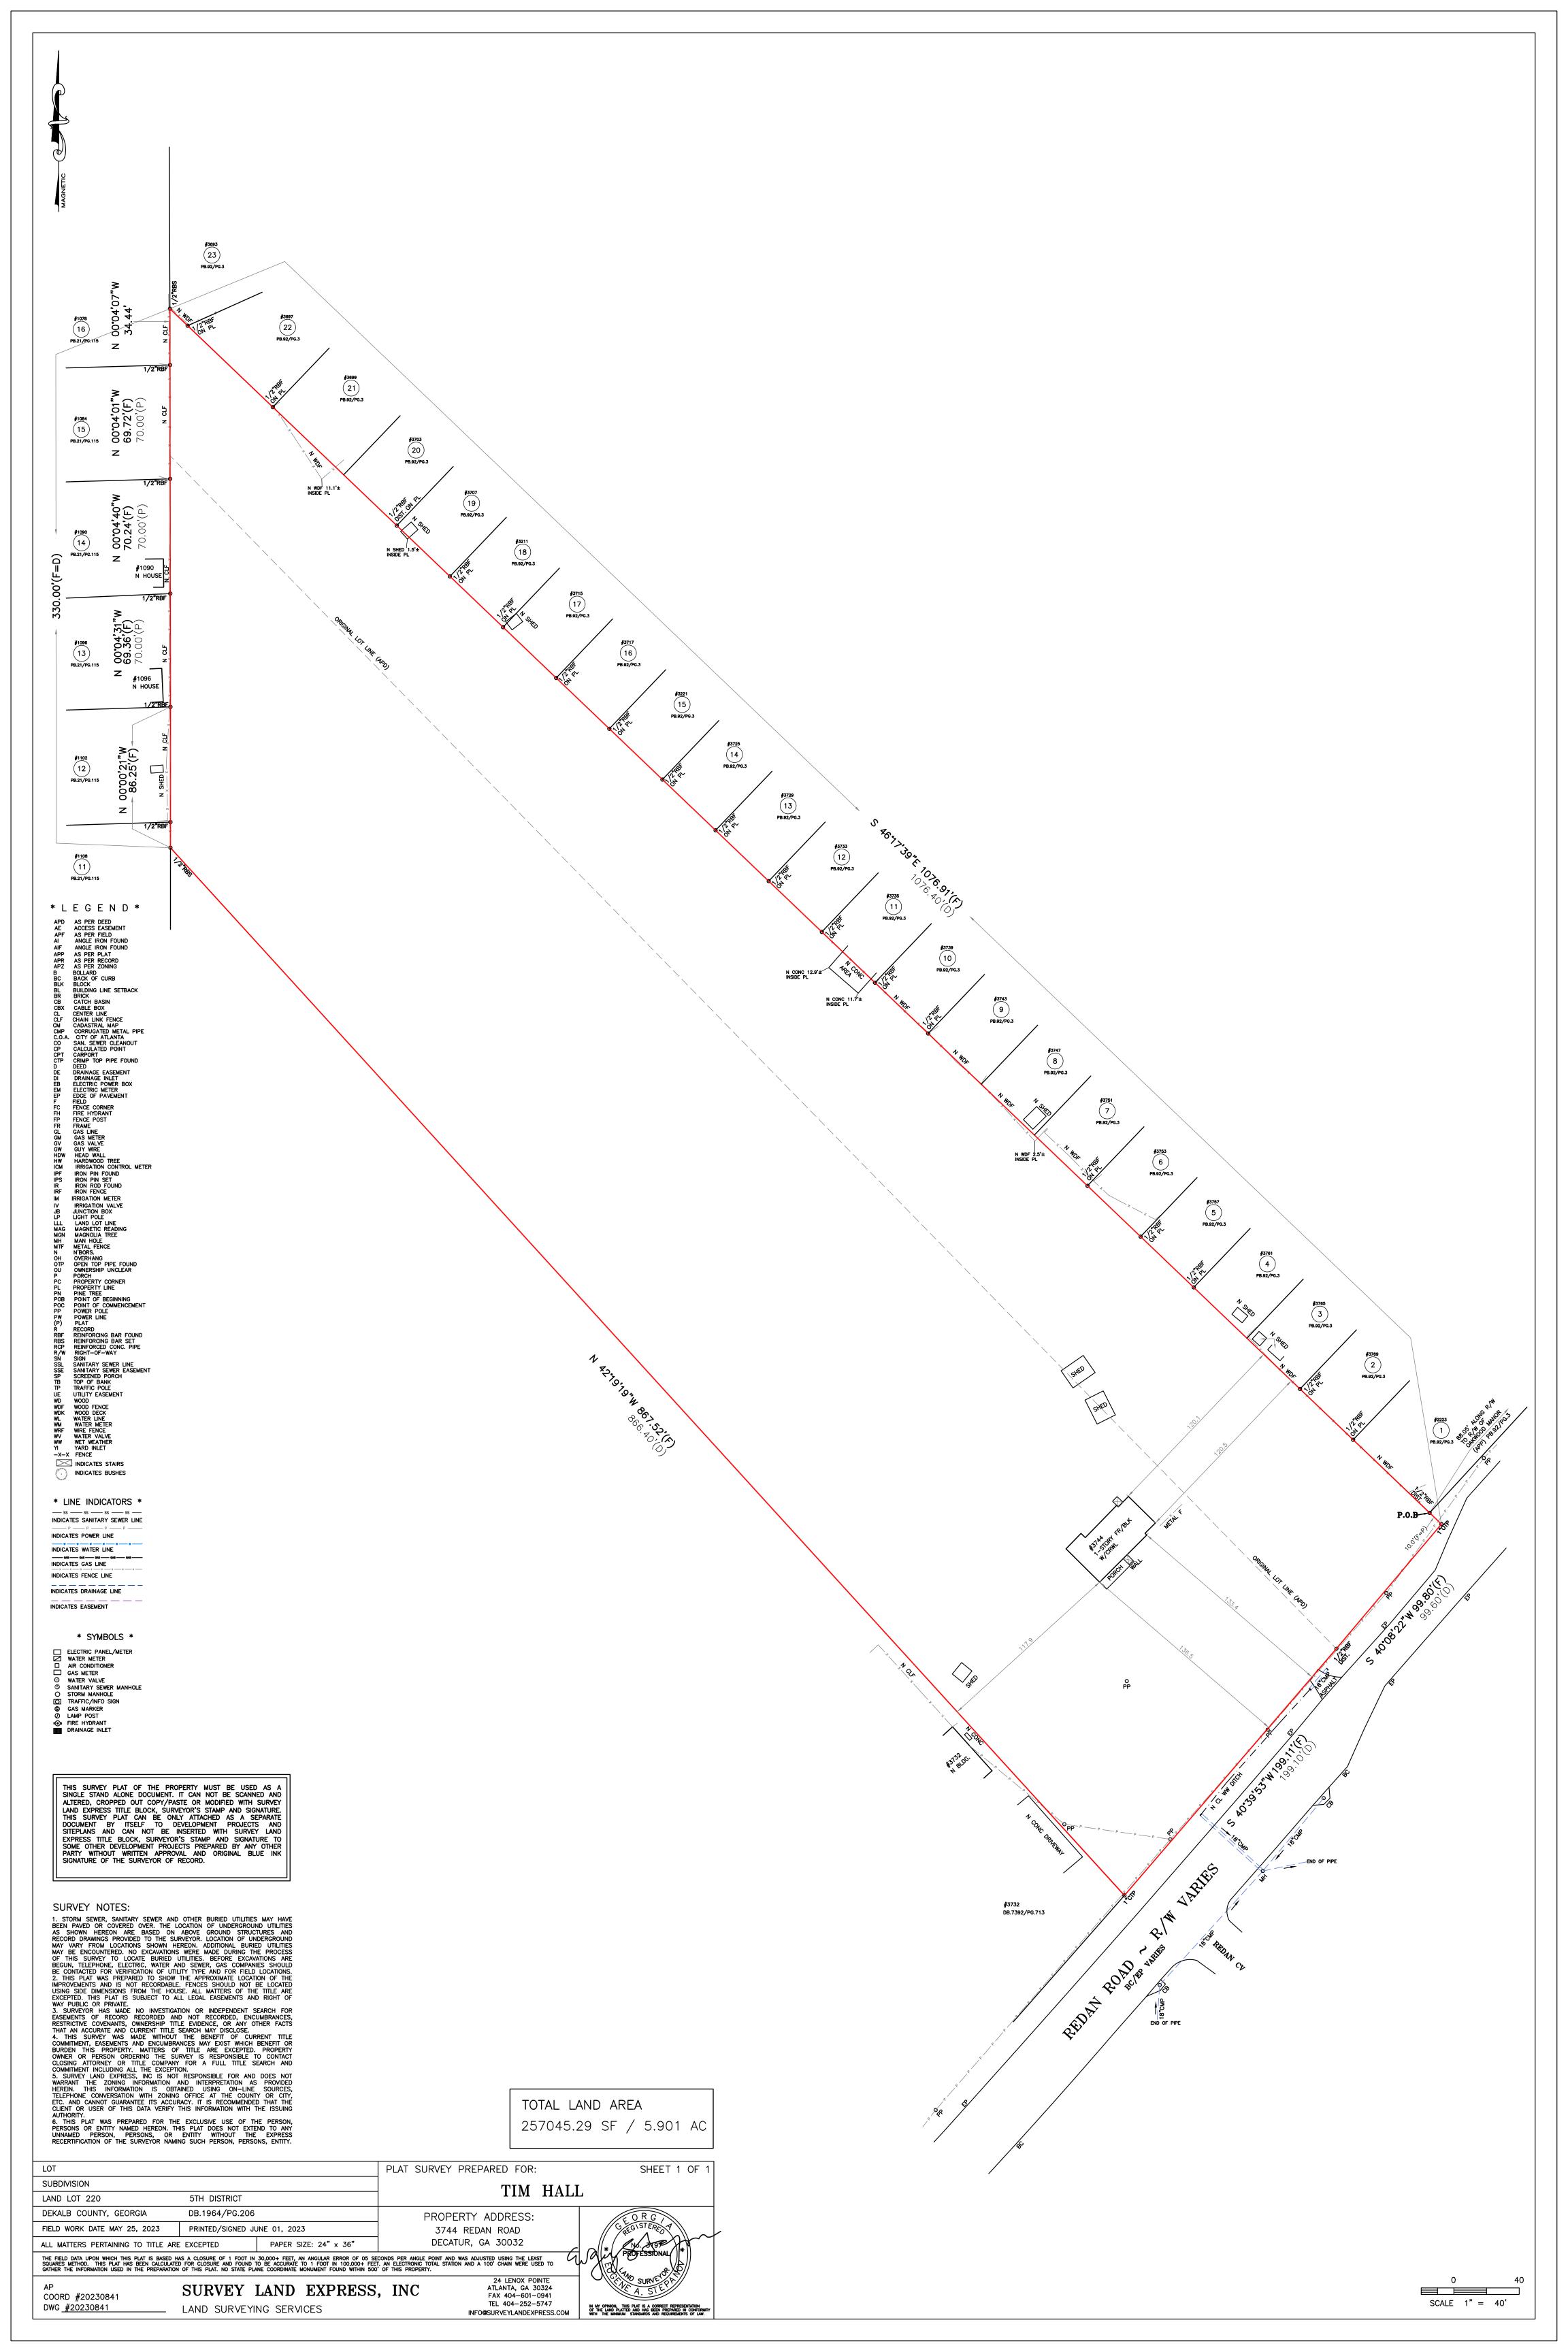

### **STAFF ANALYSIS**

| Case No.:                 | LP-24-1246832                                                                             | <b>Agenda #:</b> 2024-0105               |  |  |
|---------------------------|-------------------------------------------------------------------------------------------|------------------------------------------|--|--|
| Address:                  | 3744 Redan Road                                                                           | Commission District: 5 Super District: 7 |  |  |
| Parcel ID(s):             | 15 220 01 026                                                                             | 15 220 01 026                            |  |  |
| Request:                  | Amend the Future Land Use Map from Suburban (SUB) to Commercial Recreation Corridor (CRC) |                                          |  |  |
| <b>Property Owner(s):</b> | Estate of Mattie Lee Patton Hall                                                          |                                          |  |  |
| Applicant/Agent:          | 3744 Redan Road, LLC c/o Battle Law, P.C.                                                 |                                          |  |  |
| Acreage:                  | 5.87 acres                                                                                |                                          |  |  |
| <b>Existing Land Use:</b> | Vacant Parcel                                                                             |                                          |  |  |
| Surrounding Properties:   | North: SUB East: SUB South: SUB West: SUB                                                 |                                          |  |  |
| Comprehensive Plan:       | Consistent X Inconsistent                                                                 |                                          |  |  |

The lot is bordered on all four sides by the Suburban (SUB) Character Area. Ordinarily, this would indicate that the proposed land use change is not consistent with the Future Land Use Map (FLUM). However, the Future Land Use Map designations in the immediate surrounding area are not well aligned with the existing zoning or the existing land use of these properties. The lot is bordered on two sides by lots zoned MR-2 (Medium Density Residential-2), which is not permitted in the SUB Character Area. Also, the lot across the street at 3737 Redan Rd contains a large complex of garden-style apartments, and the adjacent single-family residential lots on Oakwood Manor have a residential density of 10 units per acre, great than the maximum 8 units/acre allowed under of the SUB character area.

In addition, the lot is located on a relatively narrow 0.2 mile stretch of Suburban that is sandwiched between Town Center (TC) and Commercial Recreation Corridor (CRC). This CRC has in recent years expanded closer to the property in question with only two narrow SUB lots currently in between the CRC and the property. The fact that this lot is sandwiched between two higher-intensity areas on the same road (Redan Rd.) and is bordered on two sides by parcels with a higher residential density goes against the intentions of

the SUB character area, which is geared towards "those areas of the county that have developed in traditional suburban land use patterns". Another feature of the Suburban character area is "limited transit access", but this lot is located a short ¼ miles walk to a Covington Highway MARTA bus stop. The 2050 Unified Plan specifies that, "Denser and more innovative housing options should be focused in or near activity centers, nodes, and corridors." The subject property is located in close proximity to all three of these features, including the Kensington MARTA Station Regional Center and the Redan Rd & Indian Creek Dr Town Center.