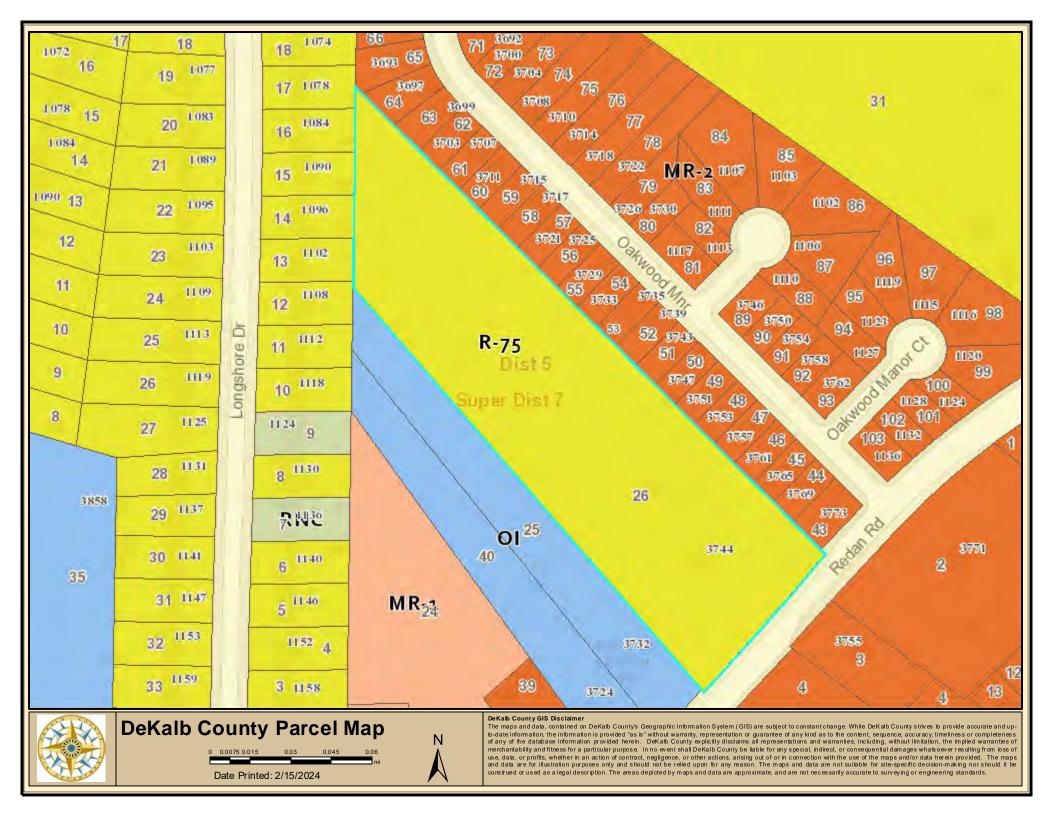

### **RECOMMENDATION:**

**COMMUNITY COUNCIL:** Full Cycle Deferral.

PLANNING COMMISSION: Pending.

**PLANNING STAFF:** Approval.

**STAFF ANALYSIS:** The applicant, Battle Law, P.C., LLC., is seeking to amend the Future Land Use Map to change the land use character area from SUB (Suburban) to CRC (Commercial Redevelopment Corridor). The applicant has also filed a companion application Z-24-1246799 to rezone the property from the R-75 (Residential Medium Lot-75) zoning district to MR-1 (Medium Density Residential - 1) zoning district. The lot is bordered on all four sides by the Suburban (SUB) Character Area. Ordinarily, this would indicate that the proposed land use change is not consistent with the Future Land Use Map (FLUM). However, the Future Land Use Map designations in the immediate surrounding area are not well aligned with the existing zoning or the existing land use of these properties. The lot is bordered on two sides by lots zoned MR-2 (Medium Density Residential-2), which is not permitted in the SUB Character Area. Also, the lot across the street at 3737 Redan Rd contains a large complex of garden-style apartments, and the adjacent single-family residential lots on Oakwood Manor have a residential density of 10 units per acre, great than the maximum 8 units/acre allowed under of the SUB character area. In addition, the lot is located on a relatively narrow 0.2 mile stretch of Suburban that is sandwiched between Town Center (TC) and Commercial Recreation Corridor (CRC). This CRC has in recent years expanded closer to the property in question with only two narrow SUB lots currently in between the CRC and the property. The fact that this lot is sandwiched between two higher-intensity areas on the same road (Redan Rd.) and is bordered on two sides by parcels with a higher residential density goes against the intentions of the SUB character area, which is geared towards "those areas of the county that have developed in traditional suburban land use patterns". Another feature of the Suburban character area is "limited transit access", but this lot is located a short 1/4 miles walk to a Covington Highway MARTA bus stop. The 2050 Unified Plan specifies that, "Denser and more innovative housing options should be focused in or near activity centers, nodes, and corridors." The subject

property is located in close proximity to all three of these features, including the *Kensington MARTA Station* Regional Center and the *Redan Rd & Indian Creek Dr* Town Center. Based on the above-mentioned issues, this application to amend the Future Land Use Map to CRC is consistent with the policies and intentions of the *2050 Unified Plan*, even though it is inconsistent with the Future Land Use Map designation of the immediately adjacent properties. Therefore, based upon review of Section 7.3.4.a (Compatibility with adjacent and surrounding uses) and 7.3.4.d (Consistency with comprehensive plan text), it is the recommendation of the Planning Department that the application be "Approved", and that there be a future amendment to the Future Land Use Map to align the character area of the surrounding properties with the existing zoning and land use.

### **STAFF ANALYSIS**

| Case No.:                 | LP-24-1246832                                                                             | <b>Agenda #:</b> 2024-0105               |  |  |
|---------------------------|-------------------------------------------------------------------------------------------|------------------------------------------|--|--|
| Address:                  | 3744 Redan Road                                                                           | Commission District: 5 Super District: 7 |  |  |
| Parcel ID(s):             | 15 220 01 026                                                                             | 15 220 01 026                            |  |  |
| Request:                  | Amend the Future Land Use Map from Suburban (SUB) to Commercial Recreation Corridor (CRC) |                                          |  |  |
| <b>Property Owner(s):</b> | Estate of Mattie Lee Patton Hall                                                          |                                          |  |  |
| Applicant/Agent:          | 3744 Redan Road, LLC c/o Battle Law, P.C.                                                 |                                          |  |  |
| Acreage:                  | 5.87 acres                                                                                |                                          |  |  |
| <b>Existing Land Use:</b> | Vacant Parcel                                                                             |                                          |  |  |
| Surrounding Properties:   | North: SUB East: SUB South: SUB West: SUB                                                 |                                          |  |  |
| Comprehensive Plan:       | Consistent X Inconsistent                                                                 |                                          |  |  |

The lot is bordered on all four sides by the Suburban (SUB) Character Area. Ordinarily, this would indicate that the proposed land use change is not consistent with the Future Land Use Map (FLUM). However, the Future Land Use Map designations in the immediate surrounding area are not well aligned with the existing zoning or the existing land use of these properties. The lot is bordered on two sides by lots zoned MR-2 (Medium Density Residential-2), which is not permitted in the SUB Character Area. Also, the lot across the street at 3737 Redan Rd contains a large complex of garden-style apartments, and the adjacent single-family residential lots on Oakwood Manor have a residential density of 10 units per acre, great than the maximum 8 units/acre allowed under of the SUB character area.

In addition, the lot is located on a relatively narrow 0.2 mile stretch of Suburban that is sandwiched between Town Center (TC) and Commercial Recreation Corridor (CRC). This CRC has in recent years expanded closer to the property in question with only two narrow SUB lots currently in between the CRC and the property. The fact that this lot is sandwiched between two higher-intensity areas on the same road (Redan Rd.) and is bordered on two sides by parcels with a higher residential density goes against the intentions of

the SUB character area, which is geared towards "those areas of the county that have developed in traditional suburban land use patterns". Another feature of the Suburban character area is "limited transit access", but this lot is located a short ¼ miles walk to a Covington Highway MARTA bus stop. The 2050 Unified Plan specifies that, "Denser and more innovative housing options should be focused in or near activity centers, nodes, and corridors." The subject property is located in close proximity to all three of these features, including the Kensington MARTA Station Regional Center and the Redan Rd & Indian Creek Dr Town Center.