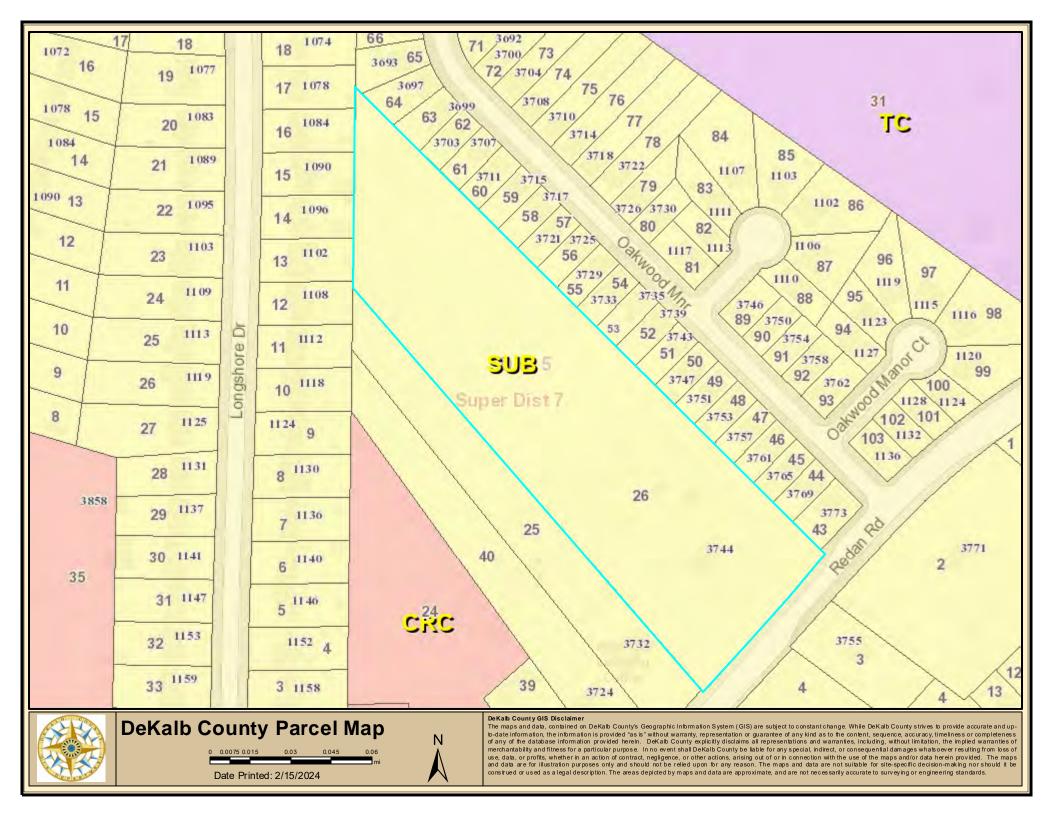

### **RECOMMENDATION:**

**COMMUNITY COUNCIL:** Full Cycle Deferral.

PLANNING COMMISSION: Pending.

**PLANNING STAFF:** Approval.

**STAFF ANALYSIS:** The applicant, Battle Law, P.C., LLC., is seeking to amend the Future Land Use Map to change the land use character area from SUB (Suburban) to CRC (Commercial Redevelopment Corridor). The applicant has also filed a companion application Z-24-1246799 to rezone the property from the R-75 (Residential Medium Lot-75) zoning district to MR-1 (Medium Density Residential - 1) zoning district. The lot is bordered on all four sides by the Suburban (SUB) Character Area. Ordinarily, this would indicate that the proposed land use change is not consistent with the Future Land Use Map (FLUM). However, the Future Land Use Map designations in the immediate surrounding area are not well aligned with the existing zoning or the existing land use of these properties. The lot is bordered on two sides by lots zoned MR-2 (Medium Density Residential-2), which is not permitted in the SUB Character Area. Also, the lot across the street at 3737 Redan Rd contains a large complex of garden-style apartments, and the adjacent single-family residential lots on Oakwood Manor have a residential density of 10 units per acre, great than the maximum 8 units/acre allowed under of the SUB character area. In addition, the lot is located on a relatively narrow 0.2 mile stretch of Suburban that is sandwiched between Town Center (TC) and Commercial Recreation Corridor (CRC). This CRC has in recent years expanded closer to the property in question with only two narrow SUB lots currently in between the CRC and the property. The fact that this lot is sandwiched between two higher-intensity areas on the same road (Redan Rd.) and is bordered on two sides by parcels with a higher residential density goes against the intentions of the SUB character area, which is geared towards "those areas of the county that have developed in traditional suburban land use patterns". Another feature of the Suburban character area is "limited transit access", but this lot is located a short 1/4 miles walk to a Covington Highway MARTA bus stop. The 2050 Unified Plan specifies that, "Denser and more innovative housing options should be focused in or near activity centers, nodes, and corridors." The subject

property is located in close proximity to all three of these features, including the *Kensington MARTA Station* Regional Center and the *Redan Rd & Indian Creek Dr* Town Center. Based on the above-mentioned issues, this application to amend the Future Land Use Map to CRC is consistent with the policies and intentions of the *2050 Unified Plan*, even though it is inconsistent with the Future Land Use Map designation of the immediately adjacent properties. Therefore, based upon review of Section 7.3.4.a (Compatibility with adjacent and surrounding uses) and 7.3.4.d (Consistency with comprehensive plan text), it is the recommendation of the Planning Department that the application be "Approved", and that there be a future amendment to the Future Land Use Map to align the character area of the surrounding properties with the existing zoning and land use.

### **STAFF ANALYSIS**

| Case No.:                 | LP-24-1246832                                                                             | <b>Agenda #:</b> 2024-0105               |  |  |
|---------------------------|-------------------------------------------------------------------------------------------|------------------------------------------|--|--|
| Address:                  | 3744 Redan Road                                                                           | Commission District: 5 Super District: 7 |  |  |
| Parcel ID(s):             | 15 220 01 026                                                                             | 15 220 01 026                            |  |  |
| Request:                  | Amend the Future Land Use Map from Suburban (SUB) to Commercial Recreation Corridor (CRC) |                                          |  |  |
| <b>Property Owner(s):</b> | Estate of Mattie Lee Patton Hall                                                          |                                          |  |  |
| Applicant/Agent:          | 3744 Redan Road, LLC c/o Battle Law, P.C.                                                 |                                          |  |  |
| Acreage:                  | 5.87 acres                                                                                |                                          |  |  |
| <b>Existing Land Use:</b> | Vacant Parcel                                                                             |                                          |  |  |
| Surrounding Properties:   | North: SUB East: SUB South: SUB West: SUB                                                 |                                          |  |  |
| Comprehensive Plan:       | Consistent X Inconsistent                                                                 |                                          |  |  |

The lot is bordered on all four sides by the Suburban (SUB) Character Area. Ordinarily, this would indicate that the proposed land use change is not consistent with the Future Land Use Map (FLUM). However, the Future Land Use Map designations in the immediate surrounding area are not well aligned with the existing zoning or the existing land use of these properties. The lot is bordered on two sides by lots zoned MR-2 (Medium Density Residential-2), which is not permitted in the SUB Character Area. Also, the lot across the street at 3737 Redan Rd contains a large complex of garden-style apartments, and the adjacent single-family residential lots on Oakwood Manor have a residential density of 10 units per acre, great than the maximum 8 units/acre allowed under of the SUB character area.

In addition, the lot is located on a relatively narrow 0.2 mile stretch of Suburban that is sandwiched between Town Center (TC) and Commercial Recreation Corridor (CRC). This CRC has in recent years expanded closer to the property in question with only two narrow SUB lots currently in between the CRC and the property. The fact that this lot is sandwiched between two higher-intensity areas on the same road (Redan Rd.) and is bordered on two sides by parcels with a higher residential density goes against the intentions of

the SUB character area, which is geared towards "those areas of the county that have developed in traditional suburban land use patterns". Another feature of the Suburban character area is "limited transit access", but this lot is located a short ¼ miles walk to a Covington Highway MARTA bus stop. The 2050 Unified Plan specifies that, "Denser and more innovative housing options should be focused in or near activity centers, nodes, and corridors." The subject property is located in close proximity to all three of these features, including the Kensington MARTA Station Regional Center and the Redan Rd & Indian Creek Dr Town Center.