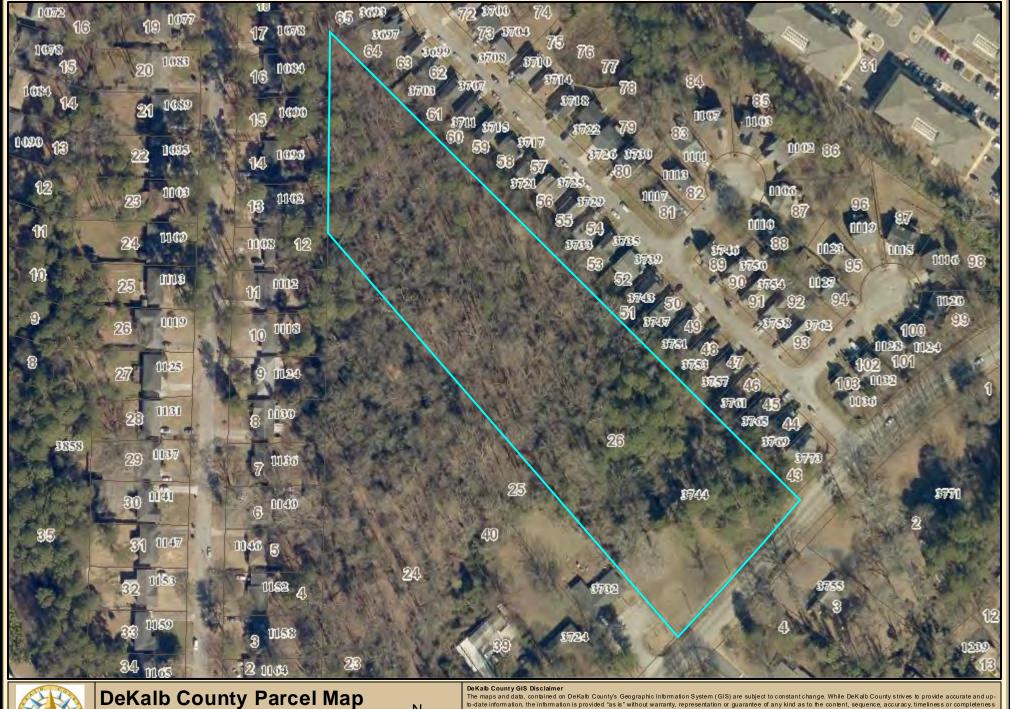

### **STAFF ANALYSIS**

| Case No.:                 | LP-24-1246832                                                                             | <b>Agenda #:</b> 2024-0105               |  |  |
|---------------------------|-------------------------------------------------------------------------------------------|------------------------------------------|--|--|
| Address:                  | 3744 Redan Road                                                                           | Commission District: 5 Super District: 7 |  |  |
| Parcel ID(s):             | 15 220 01 026                                                                             | 15 220 01 026                            |  |  |
| Request:                  | Amend the Future Land Use Map from Suburban (SUB) to Commercial Recreation Corridor (CRC) |                                          |  |  |
| <b>Property Owner(s):</b> | Estate of Mattie Lee Patton Hall                                                          |                                          |  |  |
| Applicant/Agent:          | 3744 Redan Road, LLC c/o Battle Law, P.C.                                                 |                                          |  |  |
| Acreage:                  | 5.87 acres                                                                                |                                          |  |  |
| <b>Existing Land Use:</b> | Vacant Parcel                                                                             |                                          |  |  |
| Surrounding Properties:   | North: SUB East: SUB South: SUB West: SUB                                                 |                                          |  |  |
| Comprehensive Plan:       | Consistent X Inconsistent                                                                 |                                          |  |  |

**Location:** Redan Road between Longshore Dr and Oakwood Manor

**Description:** Application to construct 74 for-rent townhomes on a large single-family parcel.

Impact of Development: When fully constructed, this development would be expected to generate 25 students: 10 at