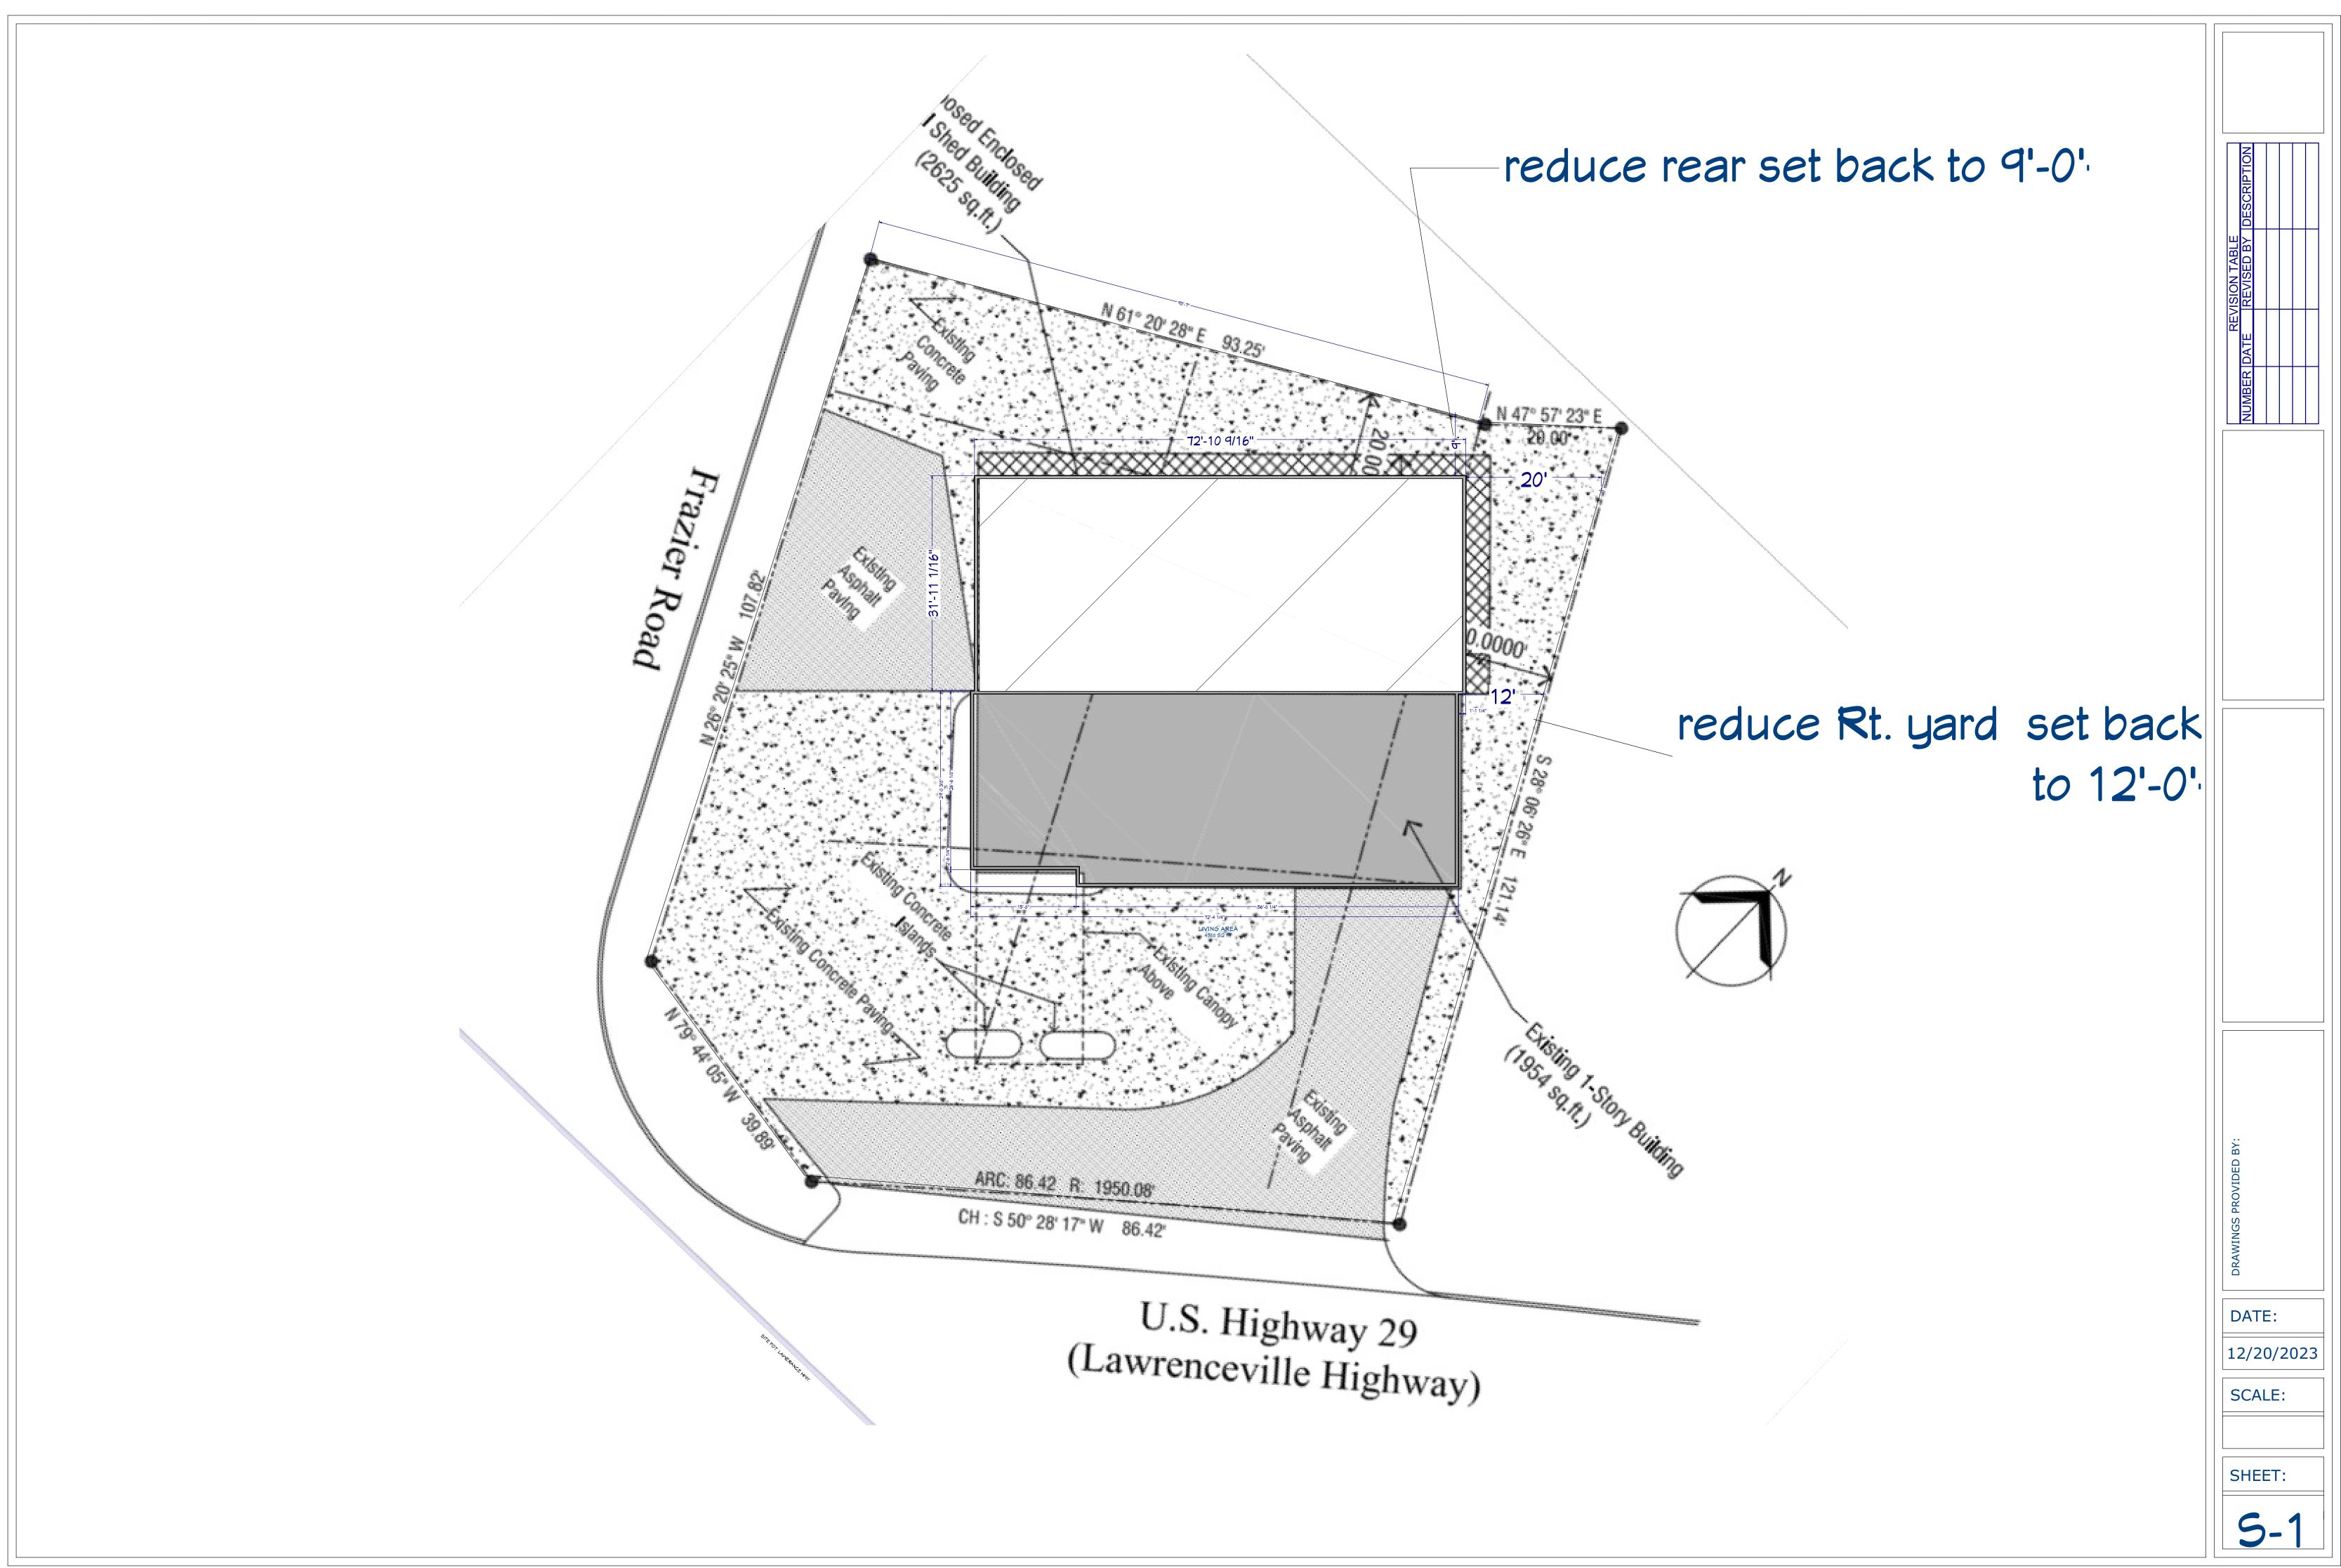

# The request is for.

a Variance asking for the rear set back line to be reduce to 9-0" and the right side to 12-0"

| UMURE I<br>I<br>I<br>I<br>I<br>I<br>I<br>I<br>I<br>I<br>I<br>I<br>I<br>I |                   |                                    |    |   |    |    |    |   |
|--------------------------------------------------------------------------|-------------------|------------------------------------|----|---|----|----|----|---|
| DATE:<br>12/20/2023<br>SCALE:                                            | REVISION TABLE    | NUMBER DATE REVISED BY DESCRIPTION |    |   |    |    |    |   |
| DATE:<br>12/20/2023<br>SCALE:                                            |                   |                                    |    |   |    |    |    |   |
| DATE:<br>12/20/2023<br>SCALE:                                            |                   |                                    |    |   |    |    |    |   |
| DATE:<br>12/20/2023<br>SCALE:                                            |                   |                                    |    |   |    |    |    |   |
| DATE:<br>12/20/2023<br>SCALE:                                            |                   |                                    |    |   |    |    |    |   |
| DATE:<br>12/20/2023<br>SCALE:                                            | BY:               |                                    |    |   |    |    |    |   |
| 12/20/2023<br>SCALE:                                                     | DRAWINGS PROVIDED |                                    |    |   |    |    |    |   |
|                                                                          |                   |                                    |    |   | 2( | 02 | 23 |   |
| SHEET:                                                                   | S                 | C                                  | 41 | E | •  |    |    |   |
|                                                                          |                   |                                    |    |   |    |    |    | _ |