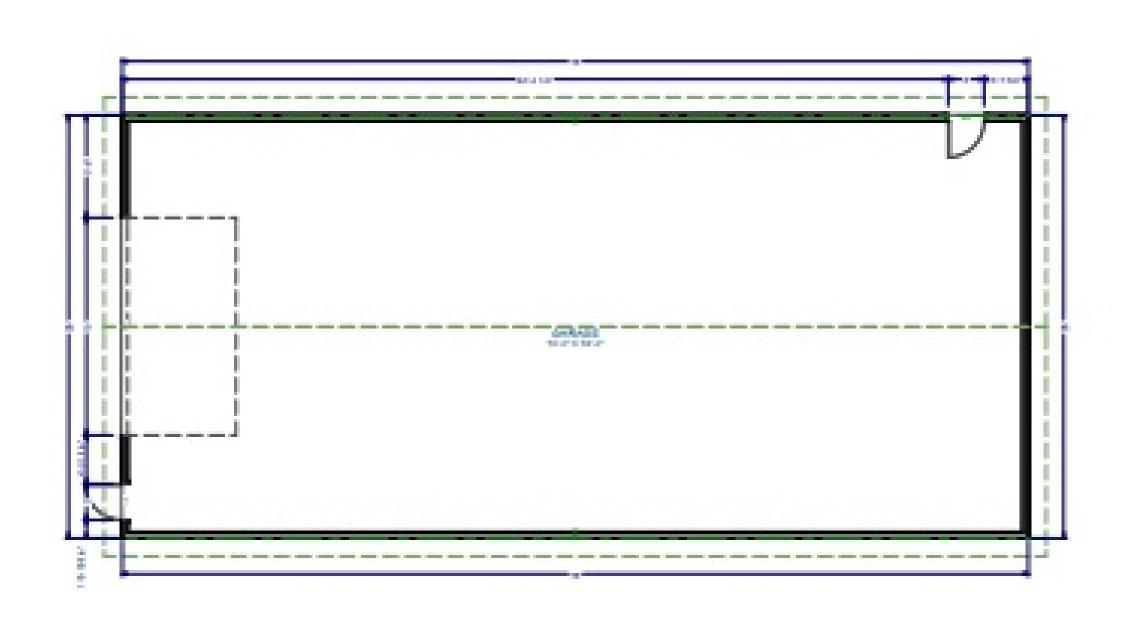

# The request is for.

a Variance asking for the rear set back line to be reduce to 9-0" and the right side to 12-0"

| UMURE I<br>I<br>I<br>I<br>I<br>I<br>I<br>I<br>I<br>I<br>I<br>I<br>I<br>I |                   |                                    |    |   |    |    |    |   |
|--------------------------------------------------------------------------|-------------------|------------------------------------|----|---|----|----|----|---|
| DATE:<br>12/20/2023<br>SCALE:                                            | REVISION TABLE    | NUMBER DATE REVISED BY DESCRIPTION |    |   |    |    |    |   |
| DATE:<br>12/20/2023<br>SCALE:                                            |                   |                                    |    |   |    |    |    |   |
| DATE:<br>12/20/2023<br>SCALE:                                            |                   |                                    |    |   |    |    |    |   |
| DATE:<br>12/20/2023<br>SCALE:                                            |                   |                                    |    |   |    |    |    |   |
| DATE:<br>12/20/2023<br>SCALE:                                            |                   |                                    |    |   |    |    |    |   |
| DATE:<br>12/20/2023<br>SCALE:                                            | BY:               |                                    |    |   |    |    |    |   |
| 12/20/2023<br>SCALE:                                                     | DRAWINGS PROVIDED |                                    |    |   |    |    |    |   |
|                                                                          |                   |                                    |    |   | 2( | 02 | 23 |   |
| SHEET:                                                                   | S                 | C                                  | 41 | E | •  |    |    |   |
|                                                                          |                   |                                    |    |   |    |    |    | _ |

Elevation 1

Elevation 2

garage Floor plan

### roll up door

## exit door