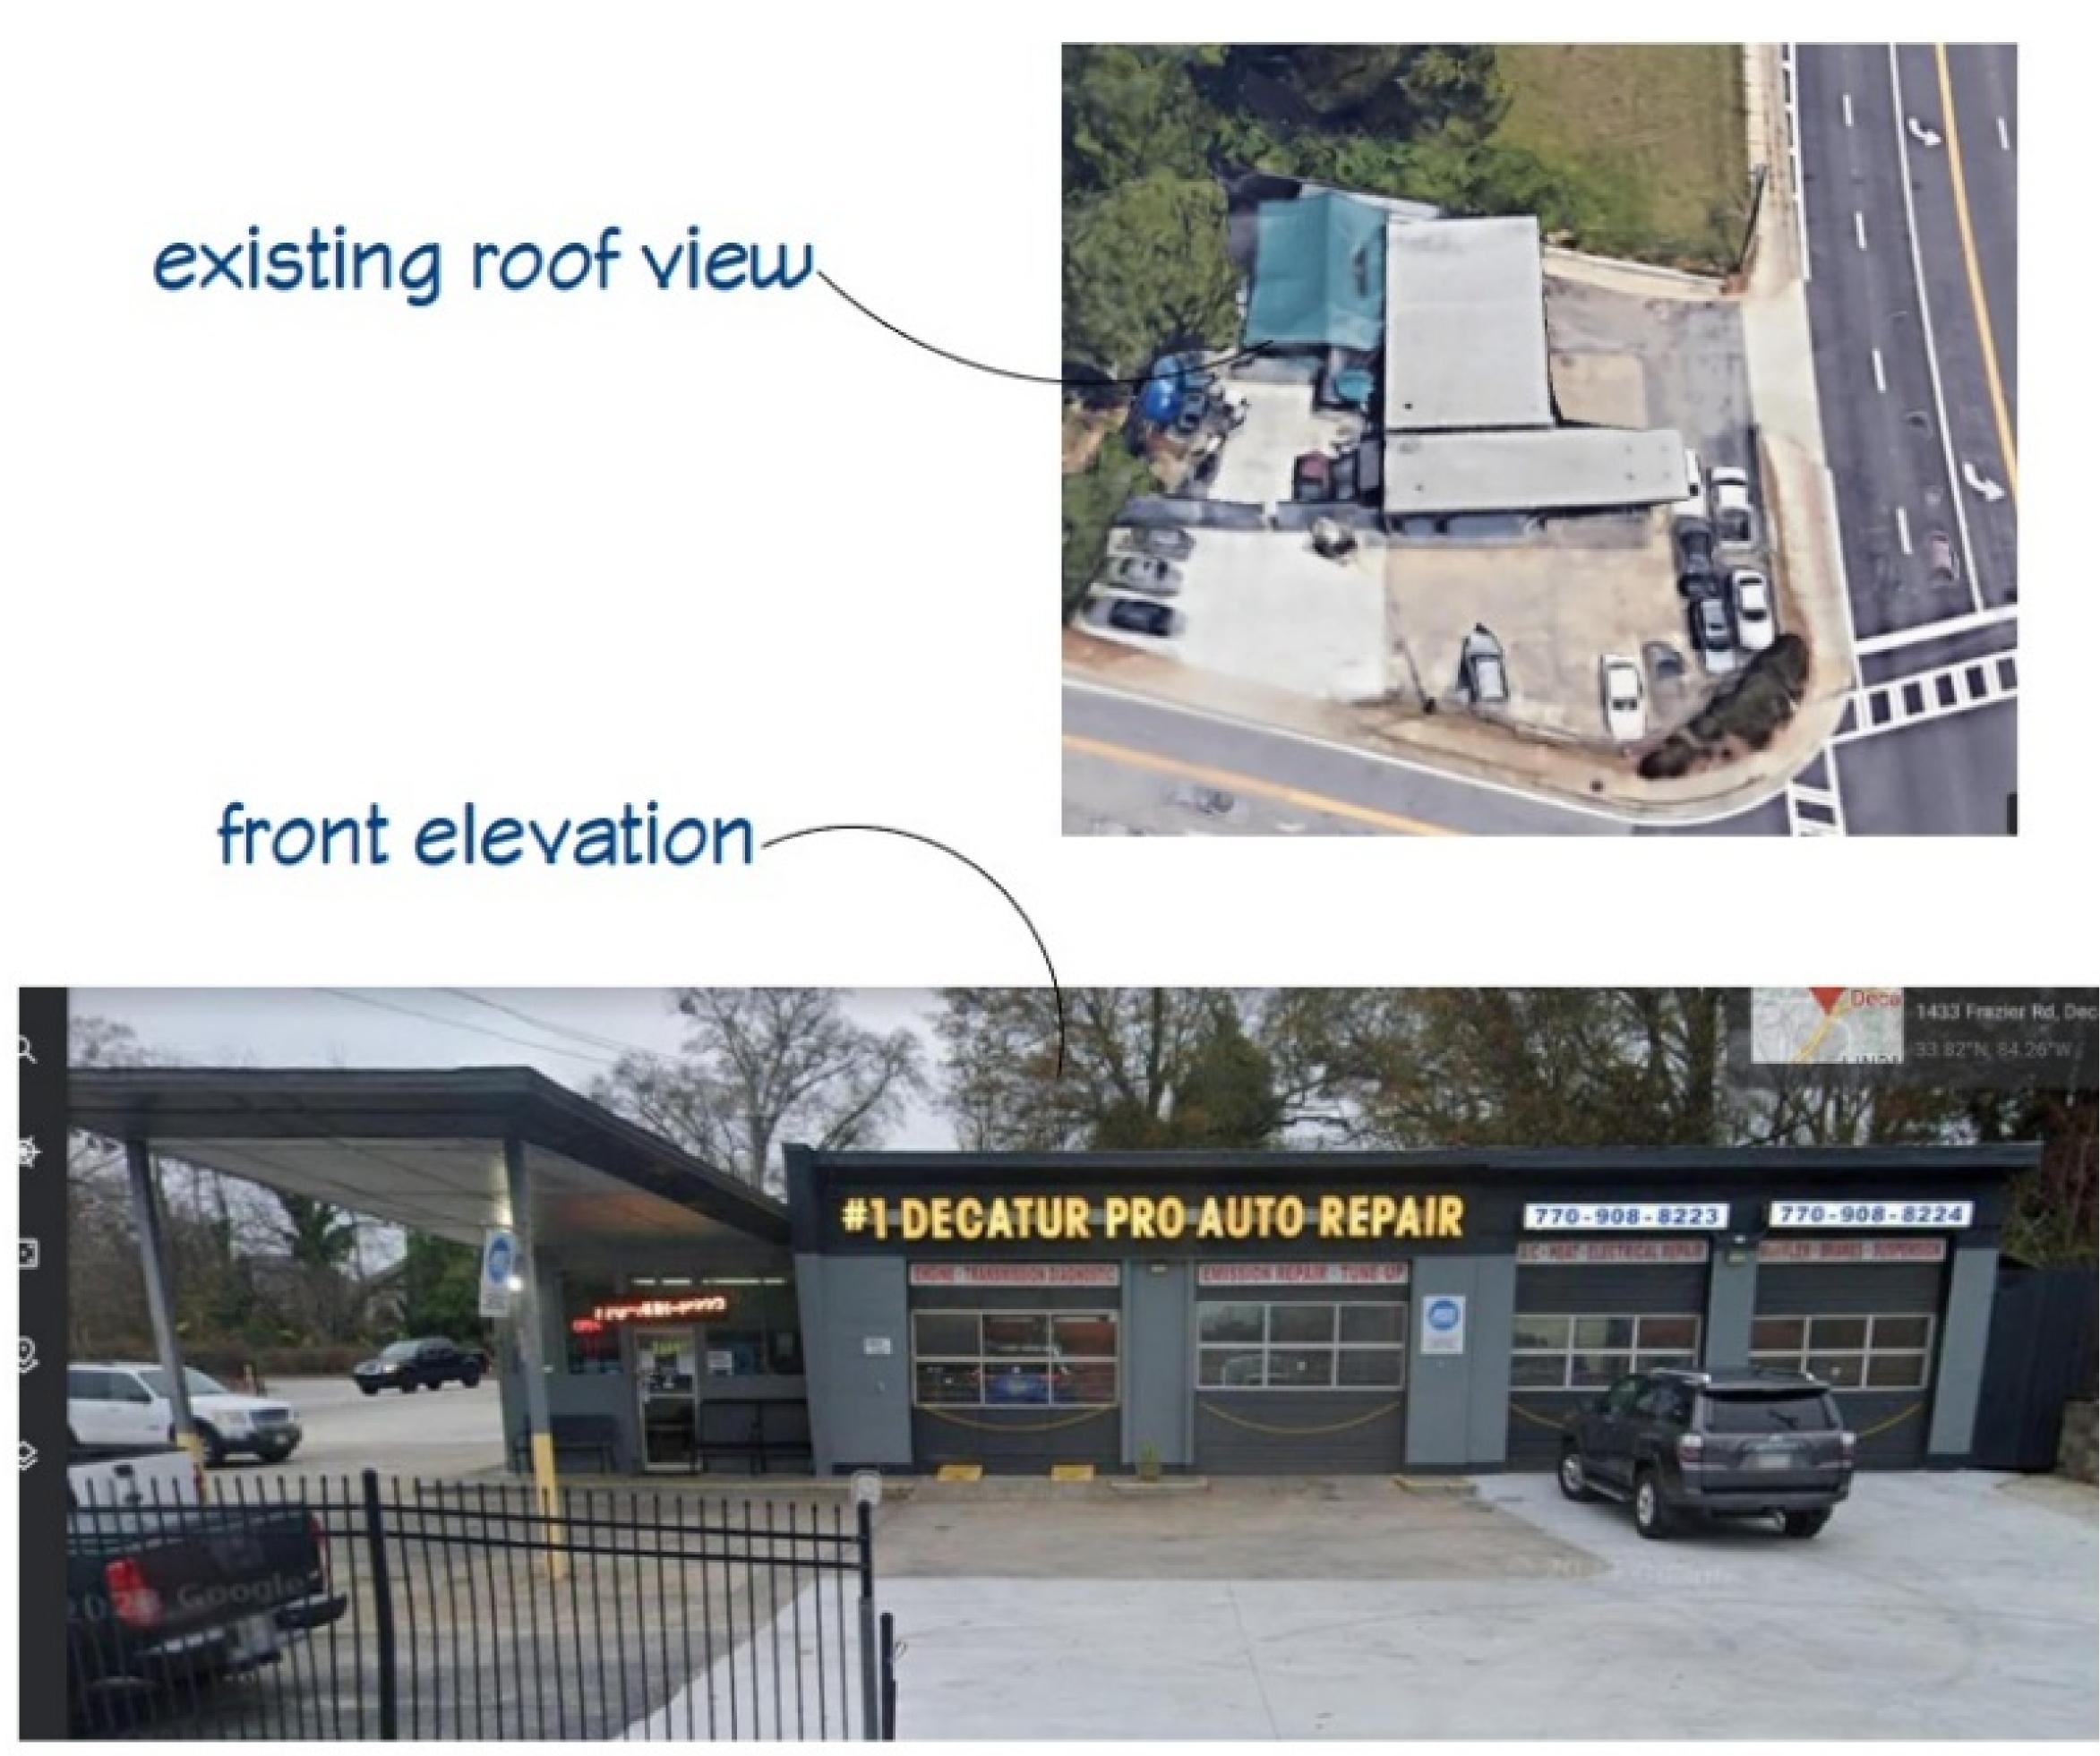

## -Existing rear space

## Existing left elevation

| REVISION TABLE         NUMBER       DATE       REVISED BY       DESCRIPTION         Image: Colspan="2">Image: Colspan="2">Image: Colspan="2">Image: Colspan="2">Image: Colspan="2">Image: Colspan="2">Image: Colspan="2"         Image: Colspan="2"       Image: Colspan="2"         Image: Cols |  |  |  |  |  |  |  |
|----------------------------------------------------------------------------------------------------------------------------------------------------------------------------------------------------------------------------------------------------------------------------------------------------------------------------------------------------------------------------------------------------------------------------------------------------------------------------------------------------------------------------------------------------------------------------------------------------------------------------------------------------------------------------------------------------------------------------------------------------------------------------------------------------------------------------------------------------------------------------------------------------------------------------------------------------------------------------------------------------------------------------------------------------------------------------------------------------------------------------------------------------------------------------------------------------------------------------------------------------------------------------------------------------------------|--|--|--|--|--|--|--|
|                                                                                                                                                                                                                                                                                                                                                                                                                                                                                                                                                                                                                                                                                                                                                                                                                                                                                                                                                                                                                                                                                                                                                                                                                                                                                                                |  |  |  |  |  |  |  |
|                                                                                                                                                                                                                                                                                                                                                                                                                                                                                                                                                                                                                                                                                                                                                                                                                                                                                                                                                                                                                                                                                                                                                                                                                                                                                                                |  |  |  |  |  |  |  |
| DRAWINGS PROVIDED BY:                                                                                                                                                                                                                                                                                                                                                                                                                                                                                                                                                                                                                                                                                                                                                                                                                                                                                                                                                                                                                                                                                                                                                                                                                                                                                          |  |  |  |  |  |  |  |
| DATE:<br>12/20/2023<br>SCALE:                                                                                                                                                                                                                                                                                                                                                                                                                                                                                                                                                                                                                                                                                                                                                                                                                                                                                                                                                                                                                                                                                                                                                                                                                                                                                  |  |  |  |  |  |  |  |
| SHEET:                                                                                                                                                                                                                                                                                                                                                                                                                                                                                                                                                                                                                                                                                                                                                                                                                                                                                                                                                                                                                                                                                                                                                                                                                                                                                                         |  |  |  |  |  |  |  |