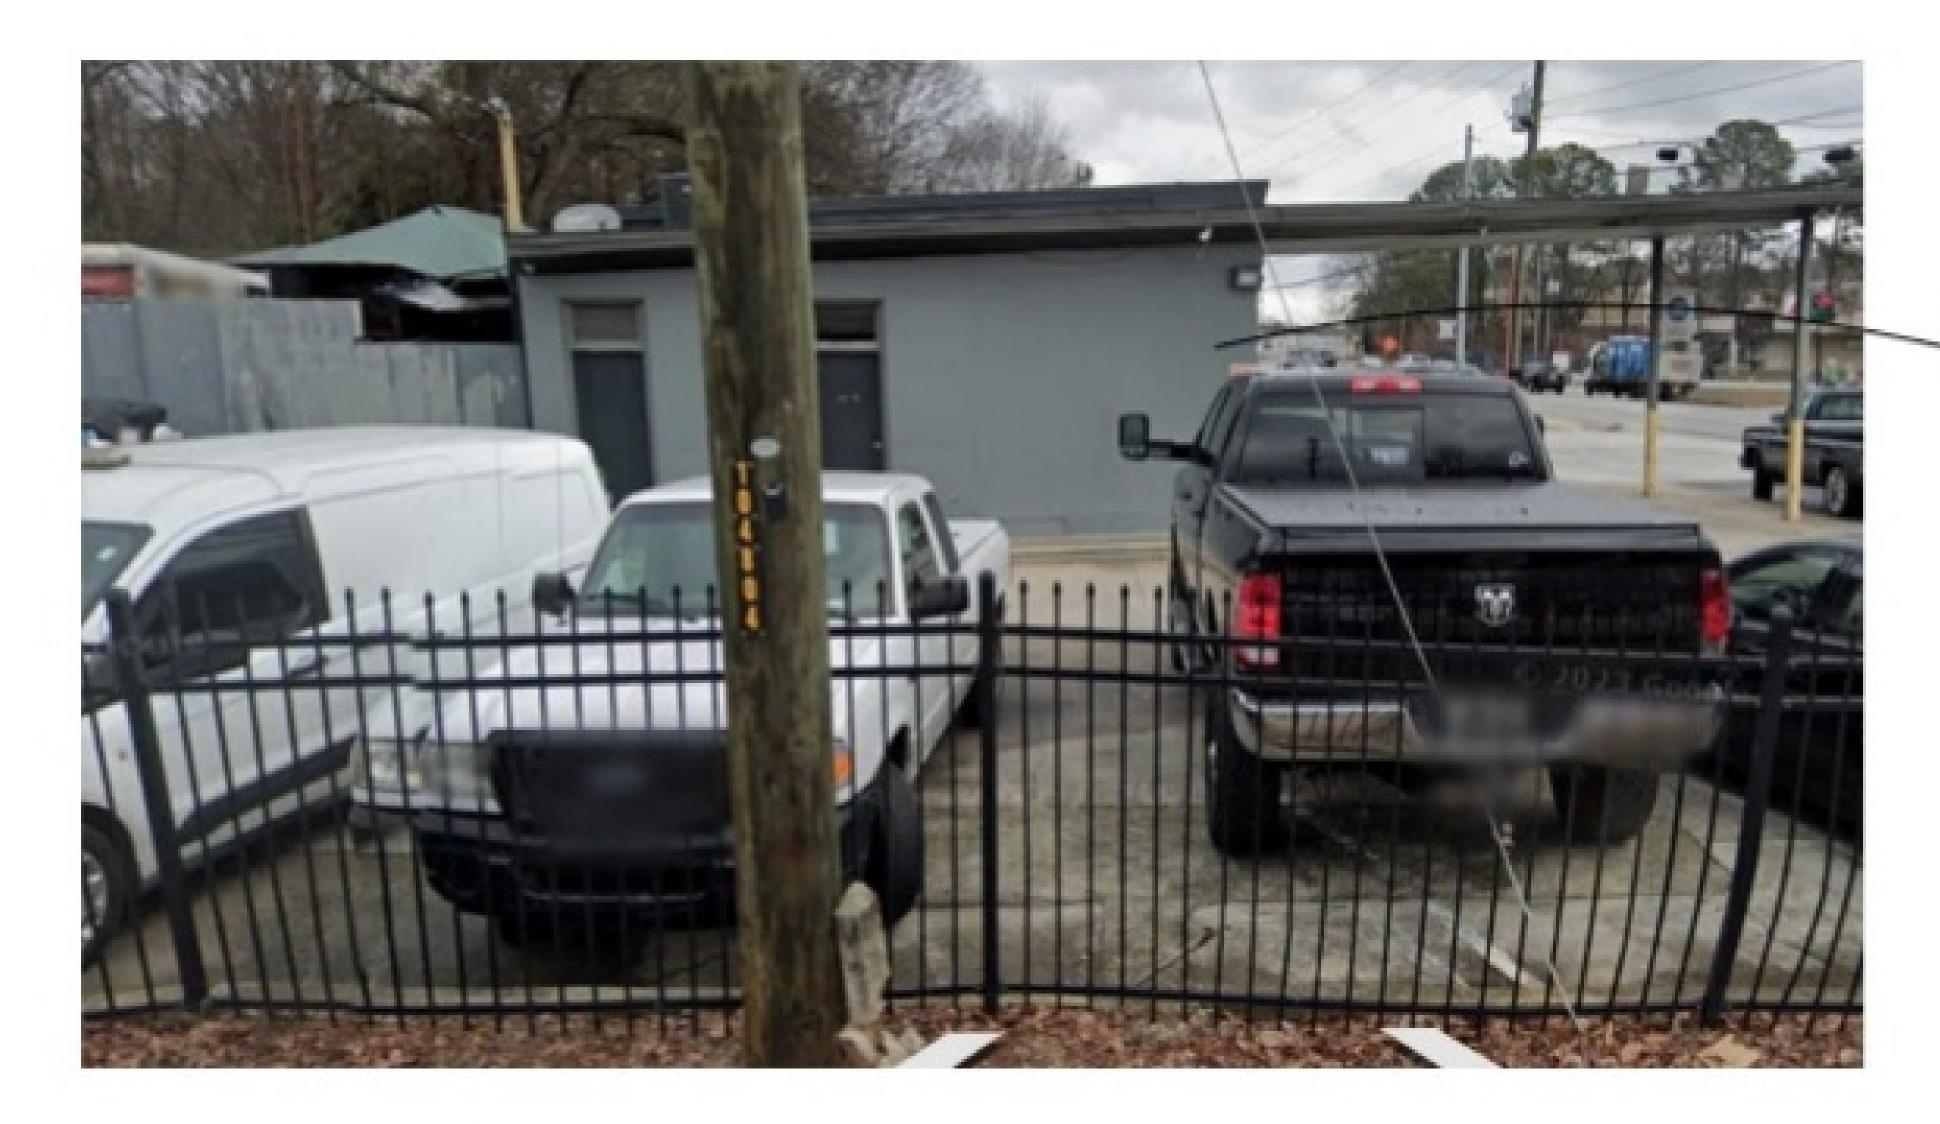

|  |  |  |  |  |
| SHEET:<br>P-1                                                    |  |  |  |  |  |





Screenshot (1638)

A . . . .

## nstruction 0 5 ЦL Issued

| REVISION TABLE        | UMBER DATE REVISED BY DESCRIPTION |          |   |    |    |  |
|-----------------------|-----------------------------------|----------|---|----|----|--|
|                       |                                   |          |   |    |    |  |
|                       |                                   |          |   |    |    |  |
| DRAWINGS PROVIDED BY: |                                   |          |   |    |    |  |
| 12<br>S               | CAI                               | )/<br>_E | : | 02 | 23 |  |
|                       | A                                 |          | • | 1  |    |  |





## -Existing rear space

## Existing left elevation

| REVISION TABLE         NUMBER       DATE       REVISED BY       DESCRIPTION         Image: Colspan="2">Image: Colspan="2">Image: Colspan="2">Image: Colspan="2">Image: Colspan="2">Image: Colspan="2">Image: Colspan="2"         Image: Colspan="2"       Image: Colspan="2"         Image: Cols |  |  |  |  |  |  |  |
|--------------------------------------------------------------------------------------------------------------------------------------------------------------------------------------------------------------------------------------------------------------------------------------------------------------------------------------------------------------------------------------------------------------------------------------------