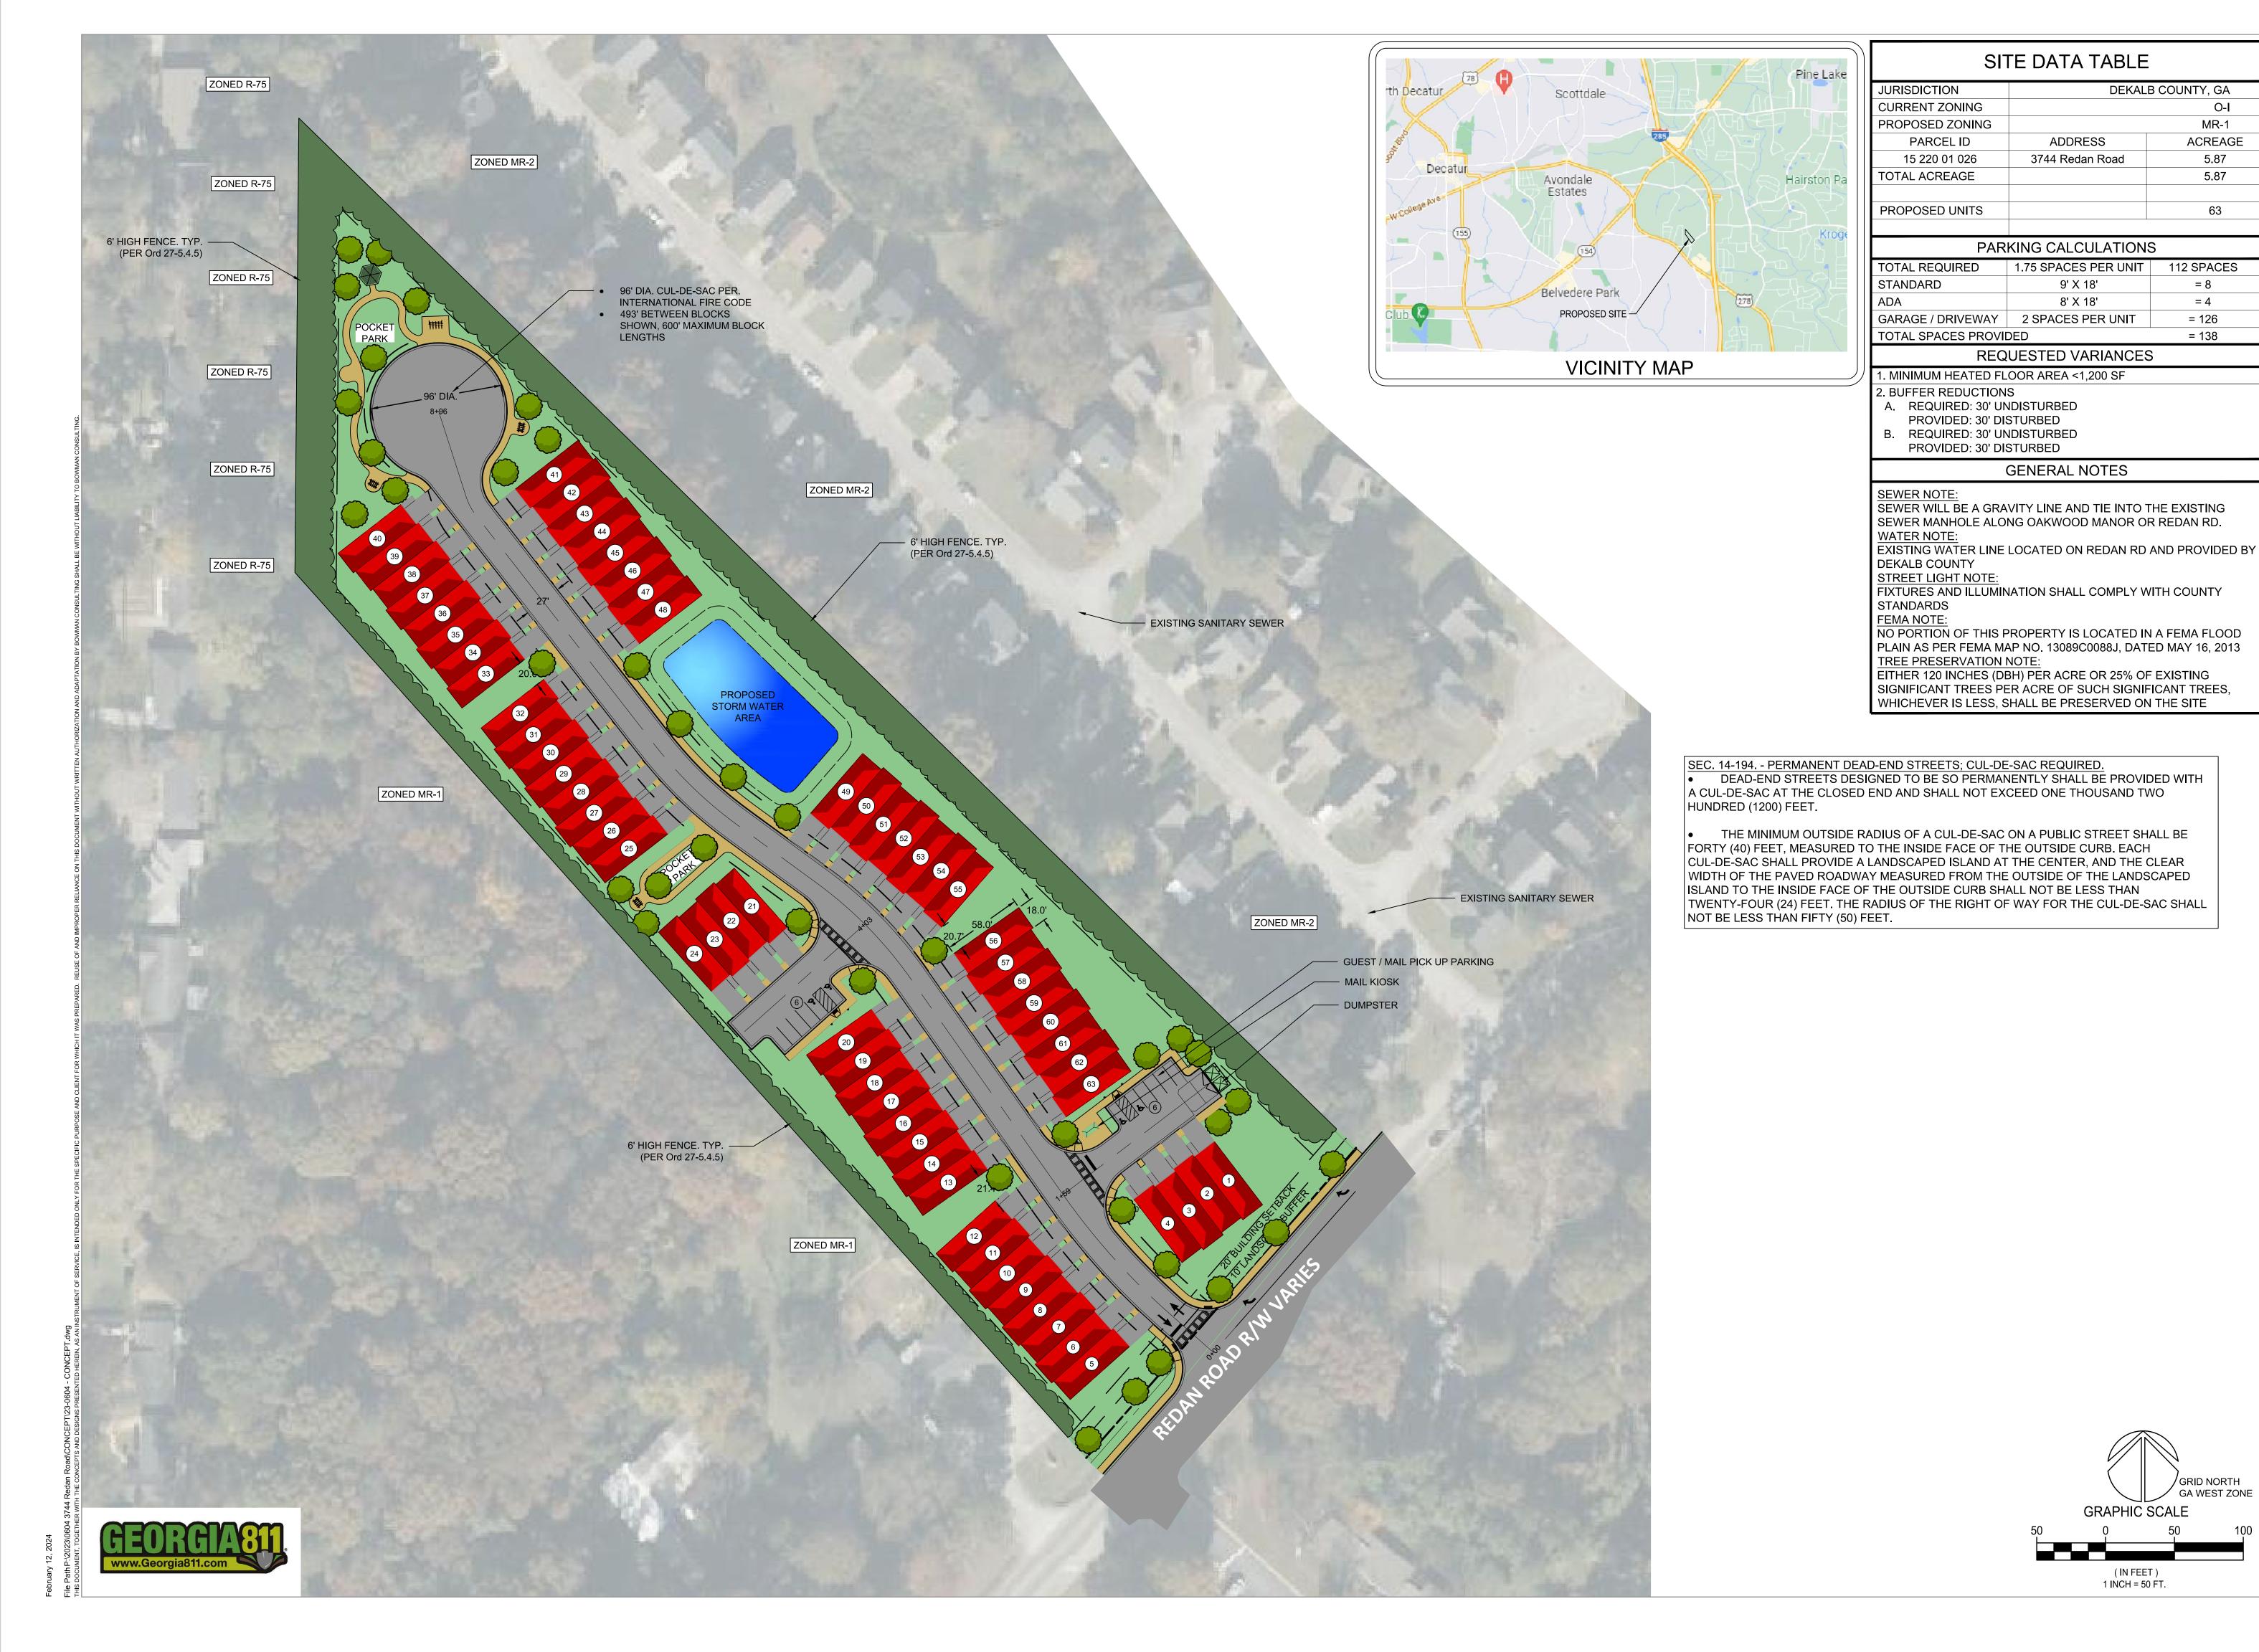

PETITION NO: N1-2024-0105 LP-24-1246832

PROPOSED USE: Rental townhouses.

**LOCATION:** 3744 Redan Road, Decatur, Georgia 30032

**PARCEL NO.:** 15-220-01-026

**INFO. CONTACT:** Andrea Folgherait, Sr. Planner

#### **RECOMMENDATION:**

**COMMUNITY COUNCIL:** Full Cycle Deferral.

PLANNING COMMISSION: Approval.

**PLANNING STAFF:** Approval.

STAFF ANALYSIS: The applicant, Battle Law, P.C., LLC., is seeking to amend the Future Land Use Map to change the land use character area from SUB (Suburban) to CRC (Commercial Redevelopment Corridor). The applicant has also filed a companion application Z-24-1246799 to rezone the property from the R-75 (Residential Medium Lot-75) zoning district to MR-1 (Medium Density Residential - 1) zoning district. The lot is bordered on all four sides by the Suburban (SUB) Character Area. Ordinarily, this would indicate that the proposed land use change is not consistent with the Future Land Use Map (FLUM). However, the Future Land Use Map designations in the immediate surrounding area are not well aligned with the existing zoning or the existing land use of these properties. The lot is bordered on two sides by lots zoned MR-2 (Medium Density Residential-2), which is not permitted in the SUB Character Area. Also, the lot across the street at 3737 Redan Rd contains a large complex of garden-style apartments, and the adjacent single-family residential lots on Oakwood Manor have a residential density of 10 units per acre, great than the maximum 8 units/acre allowed under of the SUB character area. In addition, the lot is located on a relatively narrow 0.2 mile stretch of Suburban that is sandwiched between Town Center (TC) and Commercial Recreation Corridor (CRC). This CRC has in recent years expanded closer to the property in question with only two narrow SUB lots currently in between the CRC and the property. The fact that this lot is sandwiched between two higher-intensity areas on the same road (Redan Rd.) and is bordered on two sides by parcels with a higher residential density goes against the intentions of the SUB character area, which is geared towards "those areas of the county that have developed in traditional suburban land use patterns". Another feature of the Suburban character area is "limited transit access", but this lot is located a short 1/4 miles walk to a Covington Highway MARTA bus stop. The 2050 Unified Plan specifies that, "Denser and more innovative housing options should be focused in or near activity centers, nodes, and corridors." The subject

property is located in close proximity to all three of these features, including the *Kensington MARTA Station* Regional Center and the *Redan Rd & Indian Creek Dr* Town Center. Based on the above-mentioned issues, this application to amend the Future Land Use Map to CRC is consistent with the policies and intentions of the *2050 Unified Plan*, even though it is inconsistent with the Future Land Use Map designation of the immediately adjacent properties. Therefore, based upon review of Section 7.3.4.a (Compatibility with adjacent and surrounding uses) and 7.3.4.d (Consistency with comprehensive plan text), it is the recommendation of the Planning Department that the application be "Approved", and that there be a future amendment to the Future Land Use Map to align the character area of the surrounding properties with the existing zoning and land use.

#### Staff Recommendation: APPROVAL

The applicant, Battle Law, P.C., LLC., is seeking to amend the Future Land Use Map to change the land use character area from SUB (Suburban) to CRC (Commercial Redevelopment Corridor). The applicant has also filed a companion application Z-24-1246799 to rezone the property from the R-75 (Residential Medium Lot-75) zoning district to MR-1 (Medium Density Residential - 1) zoning district.

The lot is bordered on all four sides by the Suburban (SUB) Character Area. Ordinarily, this would indicate that the proposed land use change is not consistent with the Future Land Use Map (FLUM). However, the Future Land Use Map designations in the immediate surrounding area are not well aligned with the existing zoning or the existing land use of these properties. The lot is bordered on two sides by lots zoned MR-2 (Medium Density Residential-2), which is not permitted in the SUB Character Area. Also, the lot across the street at 3737 Redan Rd contains a large complex of garden-style apartments, and the adjacent single-family residential lots on Oakwood Manor have a residential density of 10 units per acre, great than the maximum 8 units/acre allowed under of the SUB character area.

In addition, the lot is located on a relatively narrow 0.2 mile stretch of Suburban that is sandwiched between Town Center (TC) and Commercial Recreation Corridor (CRC). This CRC has in recent years expanded closer to the property in question with only two narrow SUB lots currently in between the CRC and the property. The fact that this lot is sandwiched between two higher-intensity areas on the same road (Redan Rd.) and is bordered on two sides by parcels with a higher residential density goes against the intentions of

the SUB character area, which is geared towards "those areas of the county that have developed in traditional suburban land use patterns". Another feature of the Suburban character area is "limited transit access", but this lot is located a short ¼ miles walk to a Covington Highway MARTA bus stop. The 2050 Unified Plan specifies that, "Denser and more innovative housing options should be focused in or near activity centers, nodes, and corridors." The subject property is located in close proximity to all three of these features, including the Kensington MARTA Station Regional Center and the Redan Rd & Indian Creek Dr Town Center.

Based on the above mentioned issues, this application to amend the Future Land Use Map to CRC is consistent with the policies and intentions of the 2050 Unified Plan, even though it is inconsistent with the Future Land Use Map designation of the immediately adjacent properties. Therefore, based upon review of Section 7.3.4.a (Compatibility with adjacent and surrounding uses) and 7.3.4.d (Consistency with comprehensive plan text), it is the recommendation of the Planning Department that the application be "Approved", and that there be a future amendment to the Future Land Use Map to align the character area of the surrounding properties with the existing zoning and land use.