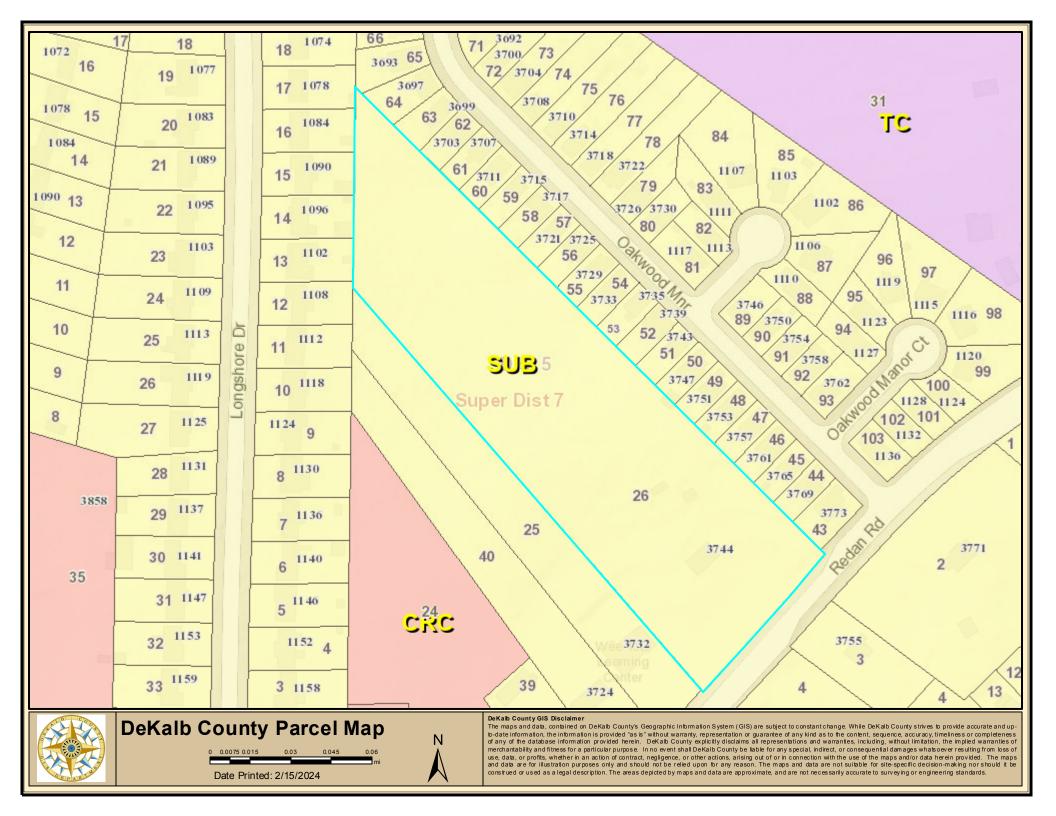

#### **RECOMMENDATION:**

**COMMUNITY COUNCIL:** Full Cycle Deferral.

PLANNING COMMISSION: Approval.

**PLANNING STAFF:** Approval.

STAFF ANALYSIS: The applicant, Battle Law, P.C., LLC., is seeking to amend the Future Land Use Map to change the land use character area from SUB (Suburban) to CRC (Commercial Redevelopment Corridor). The applicant has also filed a companion application Z-24-1246799 to rezone the property from the R-75 (Residential Medium Lot-75) zoning district to MR-1 (Medium Density Residential - 1) zoning district. The lot is bordered on all four sides by the Suburban (SUB) Character Area. Ordinarily, this would indicate that the proposed land use change is not consistent with the Future Land Use Map (FLUM). However, the Future Land Use Map designations in the immediate surrounding area are not well aligned with the existing zoning or the existing land use of these properties. The lot is bordered on two sides by lots zoned MR-2 (Medium Density Residential-2), which is not permitted in the SUB Character Area. Also, the lot across the street at 3737 Redan Rd contains a large complex of garden-style apartments, and the adjacent single-family residential lots on Oakwood Manor have a residential density of 10 units per acre, great than the maximum 8 units/acre allowed under of the SUB character area. In addition, the lot is located on a relatively narrow 0.2 mile stretch of Suburban that is sandwiched between Town Center (TC) and Commercial Recreation Corridor (CRC). This CRC has in recent years expanded closer to the property in question with only two narrow SUB lots currently in between the CRC and the property. The fact that this lot is sandwiched between two higher-intensity areas on the same road (Redan Rd.) and is bordered on two sides by parcels with a higher residential density goes against the intentions of the SUB character area, which is geared towards "those areas of the county that have developed in traditional suburban land use patterns". Another feature of the Suburban character area is "limited transit access", but this lot is located a short 1/4 miles walk to a Covington Highway MARTA bus stop. The 2050 Unified Plan specifies that, "Denser and more innovative housing options should be focused in or near activity centers, nodes, and corridors." The subject

property is located in close proximity to all three of these features, including the *Kensington MARTA Station* Regional Center and the *Redan Rd & Indian Creek Dr* Town Center. Based on the above-mentioned issues, this application to amend the Future Land Use Map to CRC is consistent with the policies and intentions of the *2050 Unified Plan*, even though it is inconsistent with the Future Land Use Map designation of the immediately adjacent properties. Therefore, based upon review of Section 7.3.4.a (Compatibility with adjacent and surrounding uses) and 7.3.4.d (Consistency with comprehensive plan text), it is the recommendation of the Planning Department that the application be "Approved", and that there be a future amendment to the Future Land Use Map to align the character area of the surrounding properties with the existing zoning and land use.

#### **STAFF ANALYSIS**

| Case No.:                 | LP-24-1246832                                                                             | <b>Agenda #:</b> 2024-0105               |  |
|---------------------------|-------------------------------------------------------------------------------------------|------------------------------------------|--|
| Address:                  | 3744 Redan Road                                                                           | Commission District: 5 Super District: 7 |  |
| Parcel ID(s):             | 15 220 01 026                                                                             |                                          |  |
| Request:                  | Amend the Future Land Use Map from Suburban (SUB) to Commercial Recreation Corridor (CRC) |                                          |  |
| <b>Property Owner(s):</b> | Estate of Mattie Lee Patton Hall                                                          |                                          |  |
| Applicant/Agent:          | 3744 Redan Road, LLC c/o Battle Law, P.C.                                                 |                                          |  |
| Acreage:                  | 5.87 acres                                                                                |                                          |  |
| <b>Existing Land Use:</b> | Vacant Parcel                                                                             |                                          |  |
| Surrounding Properties:   | North: SUB East: SUB South: SUB West: SUB                                                 |                                          |  |
| Comprehensive Plan:       | Consistent X Inconsistent                                                                 |                                          |  |

The lot is bordered on all four sides by the Suburban (SUB) Character Area. Ordinarily, this would indicate that the proposed land use change is not consistent with the Future Land Use Map (FLUM). However, the Future Land Use Map designations in the immediate surrounding area are not well aligned with the existing zoning or the existing land use of these properties. The lot is bordered on two sides by lots zoned MR-2 (Medium Density Residential-2), which is not permitted in the SUB Character Area. Also, the lot across the street at 3737 Redan Rd contains a large complex of garden-style apartments, and the adjacent single-family residential lots on Oakwood Manor have a residential density of 10 units per acre, great than the maximum 8 units/acre allowed under of the SUB character area.

In addition, the lot is located on a relatively narrow 0.2 mile stretch of Suburban that is sandwiched between Town Center (TC) and Commercial Recreation Corridor (CRC). This CRC has in recent years expanded closer to the property in question with only two narrow SUB lots currently in between the CRC and the property. The fact that this lot is sandwiched between two higher-intensity areas on the same road (Redan Rd.) and is bordered on two sides by parcels with a higher residential density goes against the intentions of

the SUB character area, which is geared towards "those areas of the county that have developed in traditional suburban land use patterns". Another feature of the Suburban character area is "limited transit access", but this lot is located a short ¼ miles walk to a Covington Highway MARTA bus stop. The 2050 Unified Plan specifies that, "Denser and more innovative housing options should be focused in or near activity centers, nodes, and corridors." The subject property is located in close proximity to all three of these features, including the Kensington MARTA Station Regional Center and the Redan Rd & Indian Creek Dr Town Center.