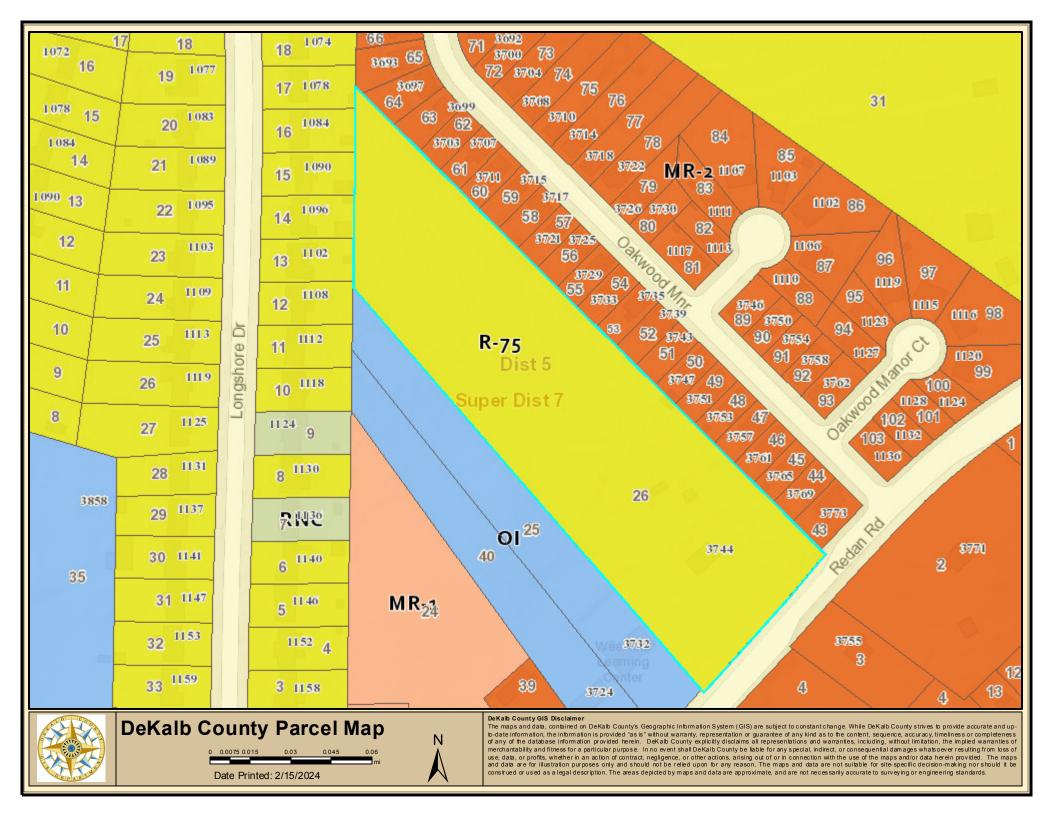

#### **RECOMMENDATION:**

**COMMUNITY COUNCIL:** Full Cycle Deferral.

PLANNING COMMISSION: Approval.

**PLANNING STAFF:** Approval.

STAFF ANALYSIS: The applicant, Battle Law, P.C., LLC., is seeking to amend the Future Land Use Map to change the land use character area from SUB (Suburban) to CRC (Commercial Redevelopment Corridor). The applicant has also filed a companion application Z-24-1246799 to rezone the property from the R-75 (Residential Medium Lot-75) zoning district to MR-1 (Medium Density Residential - 1) zoning district. The lot is bordered on all four sides by the Suburban (SUB) Character Area. Ordinarily, this would indicate that the proposed land use change is not consistent with the Future Land Use Map (FLUM). However, the Future Land Use Map designations in the immediate surrounding area are not well aligned with the existing zoning or the existing land use of these properties. The lot is bordered on two sides by lots zoned MR-2 (Medium Density Residential-2), which is not permitted in the SUB Character Area. Also, the lot across the street at 3737 Redan Rd contains a large complex of garden-style apartments, and the adjacent single-family residential lots on Oakwood Manor have a residential density of 10 units per acre, great than the maximum 8 units/acre allowed under of the SUB character area. In addition, the lot is located on a relatively narrow 0.2 mile stretch of Suburban that is sandwiched between Town Center (TC) and Commercial Recreation Corridor (CRC). This CRC has in recent years expanded closer to the property in question with only two narrow SUB lots currently in between the CRC and the property. The fact that this lot is sandwiched between two higher-intensity areas on the same road (Redan Rd.) and is bordered on two sides by parcels with a higher residential density goes against the intentions of the SUB character area, which is geared towards "those areas of the county that have developed in traditional suburban land use patterns". Another feature of the Suburban character area is "limited transit access", but this lot is located a short 1/4 miles walk to a Covington Highway MARTA bus stop. The 2050 Unified Plan specifies that, "Denser and more innovative housing options should be focused in or near activity centers, nodes, and corridors." The subject

property is located in close proximity to all three of these features, including the *Kensington MARTA Station* Regional Center and the *Redan Rd & Indian Creek Dr* Town Center. Based on the above-mentioned issues, this application to amend the Future Land Use Map to CRC is consistent with the policies and intentions of the *2050 Unified Plan*, even though it is inconsistent with the Future Land Use Map designation of the immediately adjacent properties. Therefore, based upon review of Section 7.3.4.a (Compatibility with adjacent and surrounding uses) and 7.3.4.d (Consistency with comprehensive plan text), it is the recommendation of the Planning Department that the application be "Approved", and that there be a future amendment to the Future Land Use Map to align the character area of the surrounding properties with the existing zoning and land use.

#### **STAFF ANALYSIS**

| Case No.:                 | LP-24-1246832                                                                             | <b>Agenda #:</b> 2024-0105               |  |
|---------------------------|-------------------------------------------------------------------------------------------|------------------------------------------|--|
| Address:                  | 3744 Redan Road                                                                           | Commission District: 5 Super District: 7 |  |
| Parcel ID(s):             | 15 220 01 026                                                                             |                                          |  |
| Request:                  | Amend the Future Land Use Map from Suburban (SUB) to Commercial Recreation Corridor (CRC) |                                          |  |
| <b>Property Owner(s):</b> | Estate of Mattie Lee Patton Hall                                                          |                                          |  |
| Applicant/Agent:          | 3744 Redan Road, LLC c/o Battle Law, P.C.                                                 |                                          |  |
| Acreage:                  | 5.87 acres                                                                                |                                          |  |
| <b>Existing Land Use:</b> | Vacant Parcel                                                                             |                                          |  |
| Surrounding Properties:   | North: SUB East: SUB South: SUB West: SUB                                                 |                                          |  |
| Comprehensive Plan:       | Consistent X Inconsistent                                                                 |                                          |  |

The lot is bordered on all four sides by the Suburban (SUB) Character Area. Ordinarily, this would indicate that the proposed land use change is not consistent with the Future Land Use Map (FLUM). However, the Future Land Use Map designations in the immediate surrounding area are not well aligned with the existing zoning or the existing land use of these properties. The lot is bordered on two sides by lots zoned MR-2 (Medium Density Residential-2), which is not permitted in the SUB Character Area. Also, the lot across the street at 3737 Redan Rd contains a large complex of garden-style apartments, and the adjacent single-family residential lots on Oakwood Manor have a residential density of 10 units per acre, great than the maximum 8 units/acre allowed under of the SUB character area.

In addition, the lot is located on a relatively narrow 0.2 mile stretch of Suburban that is sandwiched between Town Center (TC) and Commercial Recreation Corridor (CRC). This CRC has in recent years expanded closer to the property in question with only two narrow SUB lots currently in between the CRC and the property. The fact that this lot is sandwiched between two higher-intensity areas on the same road (Redan Rd.) and is bordered on two sides by parcels with a higher residential density goes against the intentions of

the SUB character area, which is geared towards "those areas of the county that have developed in traditional suburban land use patterns". Another feature of the Suburban character area is "limited transit access", but this lot is located a short ¼ miles walk to a Covington Highway MARTA bus stop. The 2050 Unified Plan specifies that, "Denser and more innovative housing options should be focused in or near activity centers, nodes, and corridors." The subject property is located in close proximity to all three of these features, including the Kensington MARTA Station Regional Center and the Redan Rd & Indian Creek Dr Town Center.