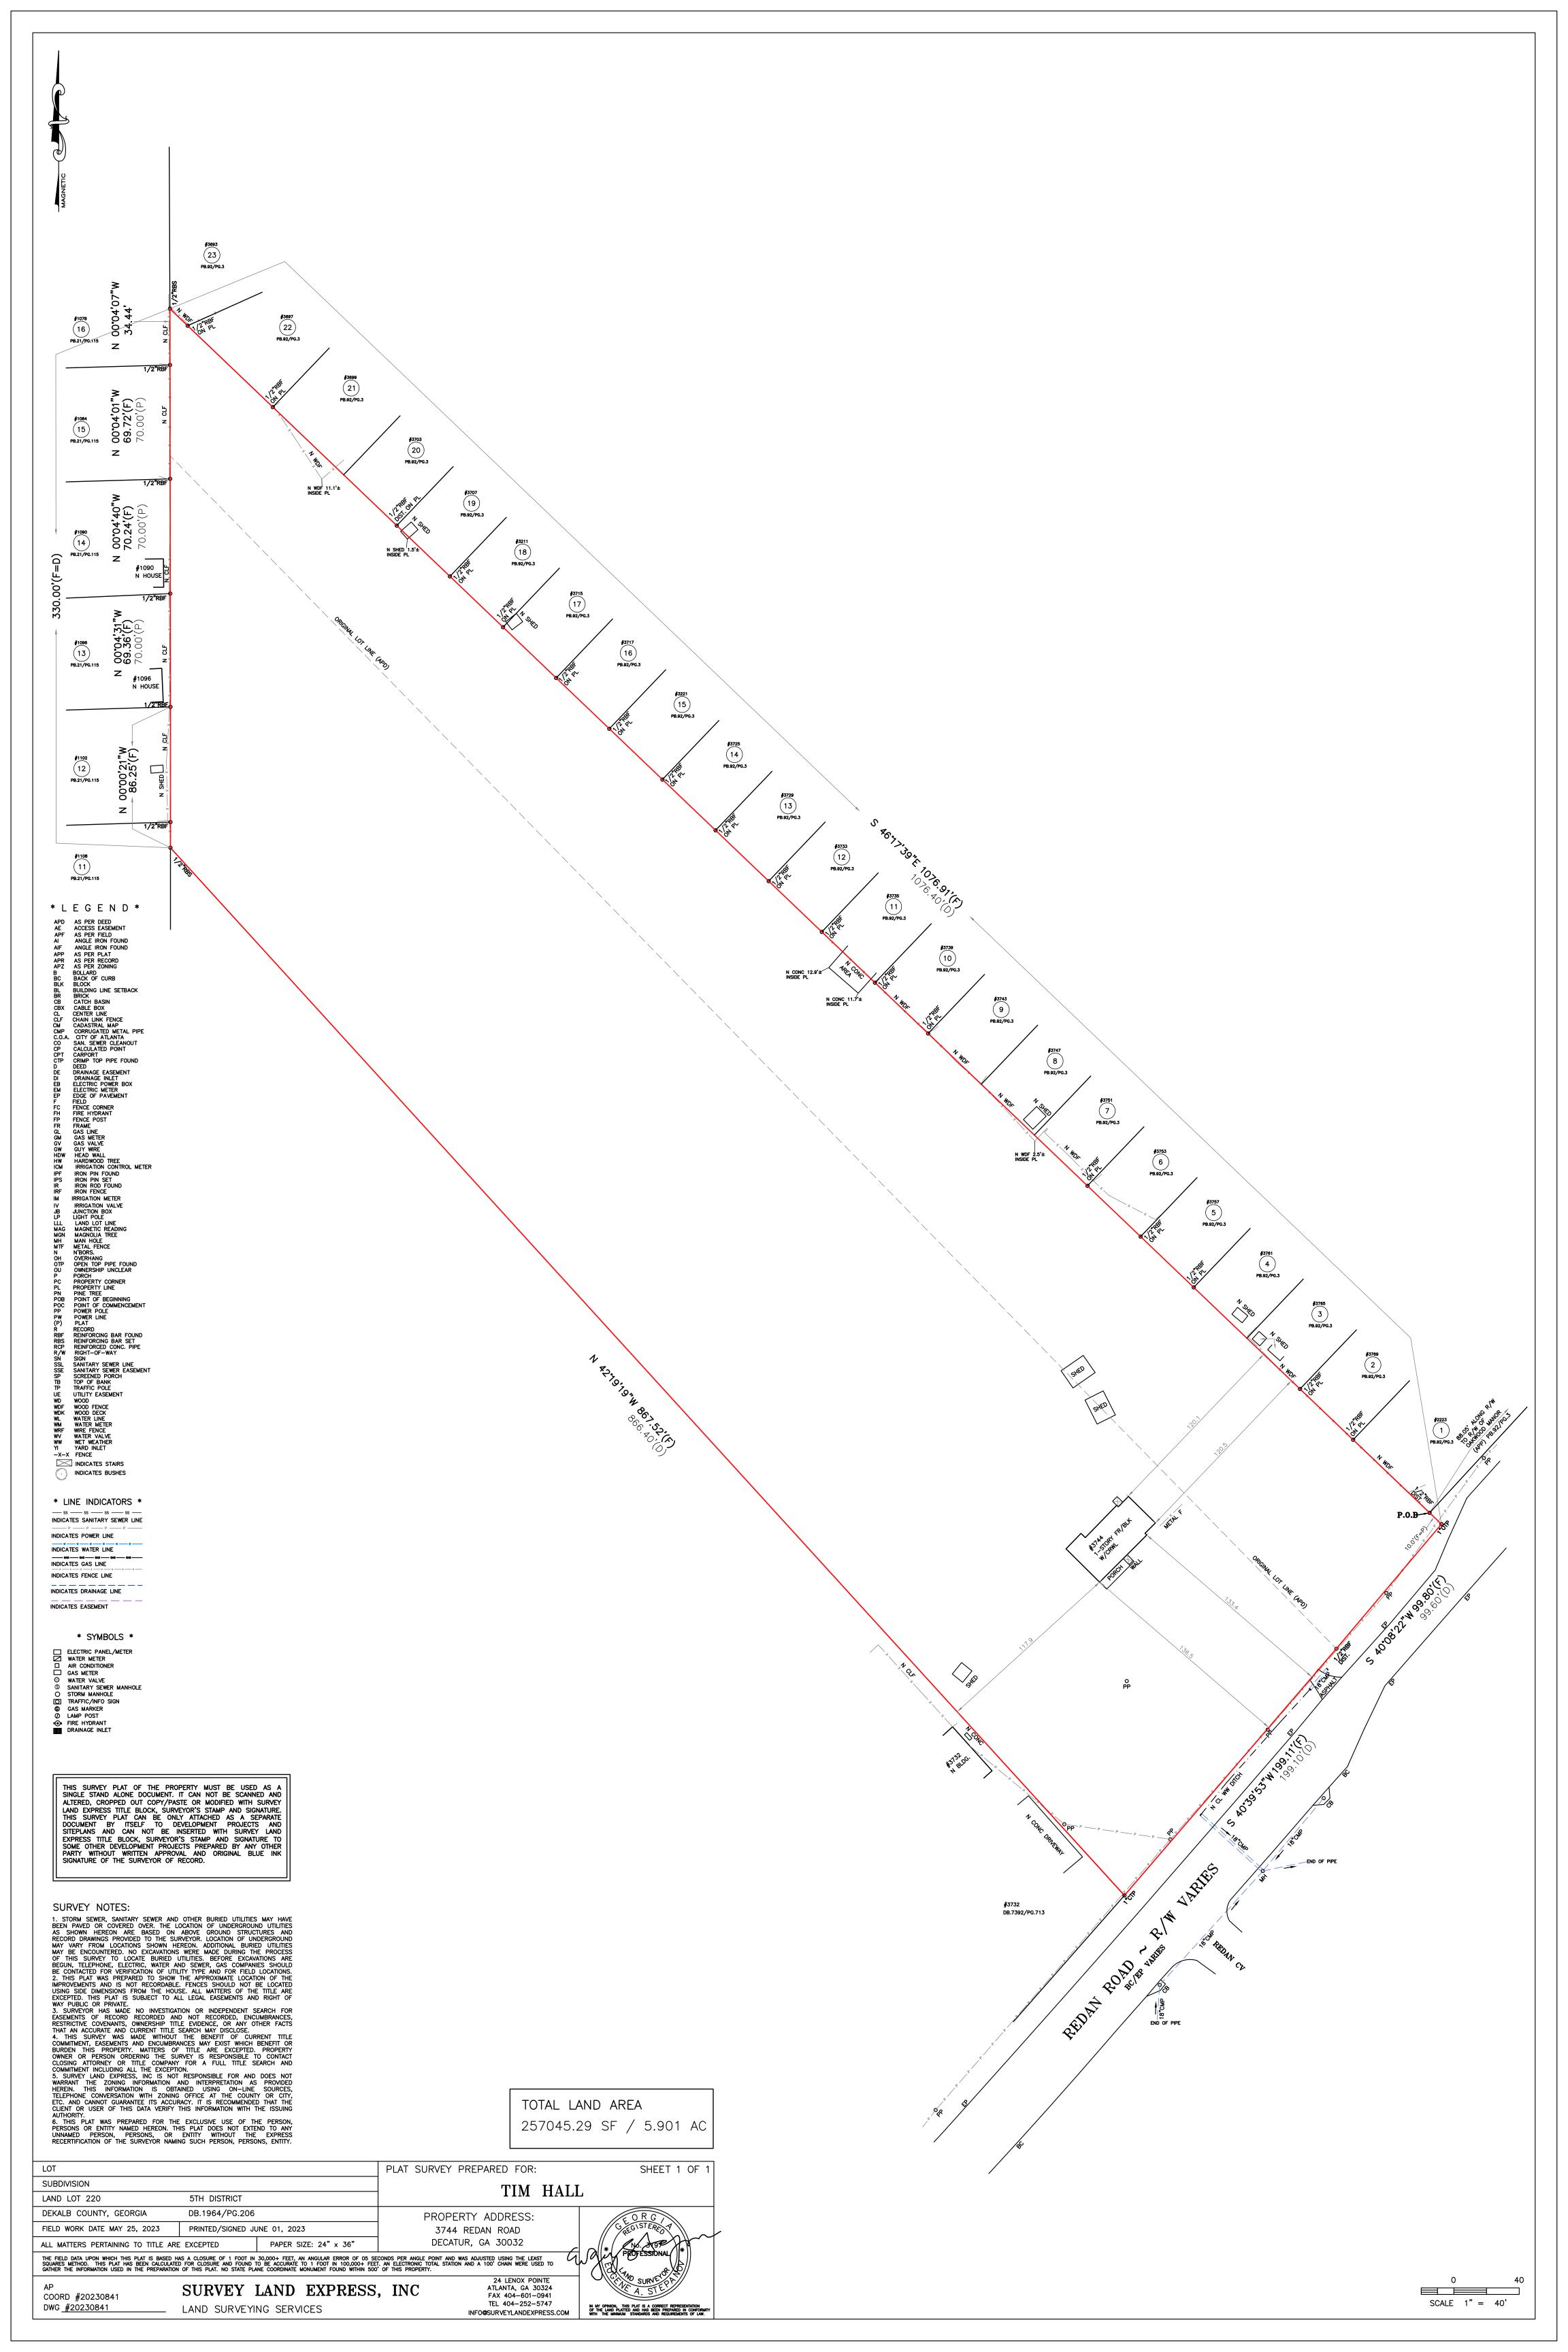

#### **STAFF ANALYSIS**

| Case No.:                 | LP-24-1246832                                                                             | <b>Agenda #:</b> 2024-0105               |  |
|---------------------------|-------------------------------------------------------------------------------------------|------------------------------------------|--|
| Address:                  | 3744 Redan Road                                                                           | Commission District: 5 Super District: 7 |  |
| Parcel ID(s):             | 15 220 01 026                                                                             |                                          |  |
| Request:                  | Amend the Future Land Use Map from Suburban (SUB) to Commercial Recreation Corridor (CRC) |                                          |  |
| <b>Property Owner(s):</b> | Estate of Mattie Lee Patton Hall                                                          |                                          |  |
| Applicant/Agent:          | 3744 Redan Road, LLC c/o Battle Law, P.C.                                                 |                                          |  |
| Acreage:                  | 5.87 acres                                                                                |                                          |  |
| <b>Existing Land Use:</b> | Vacant Parcel                                                                             |                                          |  |
| Surrounding Properties:   | North: SUB East: SUB South: SUB West: SUB                                                 |                                          |  |
| Comprehensive Plan:       | Consistent X Inconsistent                                                                 |                                          |  |

#### PUBLIC WORKS ROAD AND DRAINAGE

| Case No.: LP-24-1246832 & Z-24-1246799                                                                                                                              | Parcel I.D. #: 15-220-01-026         |
|---------------------------------------------------------------------------------------------------------------------------------------------------------------------|--------------------------------------|
| Address: 3744 Redan Road, Decatur, GA 30032.                                                                                                                        |                                      |
| Drainage Basin: Indian Creek                                                                                                                                        |                                      |
| Upstream Drainage Area: N/A                                                                                                                                         |                                      |
| Percent of Property in 100-Year Floodplain: $0\%$                                                                                                                   |                                      |
| Impact on property (flood, erosion, sedimentation) under existing sedimentation issues have been reported on this property. The rezoning is on the on the property. |                                      |
| Required detention facility(s): Stormwater detention/retention will                                                                                                 | be required.                         |
| COMMENTS:                                                                                                                                                           |                                      |
| Compliance with the Chapter 14 of the code as applicable and more in                                                                                                | nportantly, sec. 14-40 and others is |
| required.                                                                                                                                                           |                                      |
|                                                                                                                                                                     |                                      |
|                                                                                                                                                                     |                                      |
|                                                                                                                                                                     |                                      |
|                                                                                                                                                                     |                                      |
|                                                                                                                                                                     |                                      |
| Signature:                                                                                                                                                          |                                      |