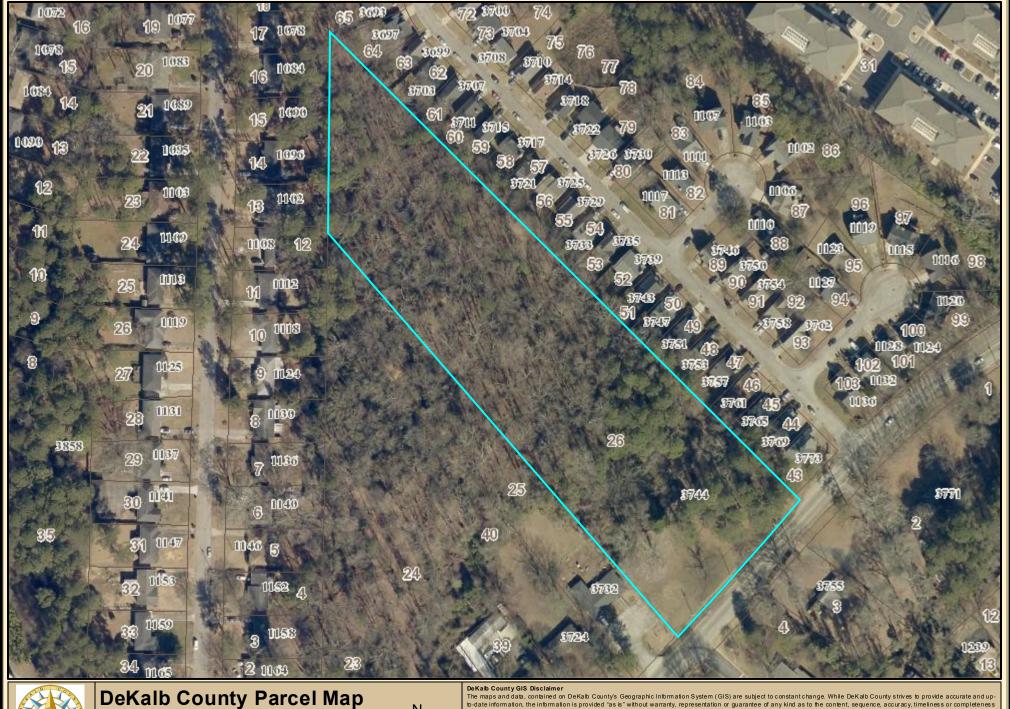

#### **STAFF ANALYSIS**

| Case No.:                 | LP-24-1246832                                                                             | <b>Agenda #:</b> 2024-0105               |  |
|---------------------------|-------------------------------------------------------------------------------------------|------------------------------------------|--|
| Address:                  | 3744 Redan Road                                                                           | Commission District: 5 Super District: 7 |  |
| Parcel ID(s):             | 15 220 01 026                                                                             |                                          |  |
| Request:                  | Amend the Future Land Use Map from Suburban (SUB) to Commercial Recreation Corridor (CRC) |                                          |  |
| <b>Property Owner(s):</b> | Estate of Mattie Lee Patton Hall                                                          |                                          |  |
| Applicant/Agent:          | 3744 Redan Road, LLC c/o Battle Law, P.C.                                                 |                                          |  |
| Acreage:                  | 5.87 acres                                                                                |                                          |  |
| <b>Existing Land Use:</b> | Vacant Parcel                                                                             |                                          |  |
| Surrounding Properties:   | North: SUB East: SUB South: SUB West: SUB                                                 |                                          |  |
| Comprehensive Plan:       | Consistent X Inconsistent                                                                 |                                          |  |

The lot is bordered on all four sides by the Suburban (SUB) Character Area. Ordinarily, this would indicate that the proposed land use change is not consistent with the Future Land Use Map (FLUM). However, the Future Land Use Map designations in the immediate surrounding area are not well aligned with the existing zoning or the existing land use of these properties. The lot is bordered on two sides by lots zoned MR-2 (Medium Density Residential-2), which is not permitted in the SUB Character Area. Also, the lot across the street at 3737 Redan Rd contains a large complex of garden-style apartments, and the adjacent single-family residential lots on Oakwood Manor have a residential density of 10 units per acre, great than the maximum 8 units/acre allowed under of the SUB character area.

In addition, the lot is located on a relatively narrow 0.2 mile stretch of Suburban that is sandwiched between Town Center (TC) and Commercial Recreation Corridor (CRC). This CRC has in recent years expanded closer to the property in question with only two narrow SUB lots currently in between the CRC and the property. The fact that this lot is sandwiched between two higher-intensity areas on the same road (Redan Rd.) and is bordered on two sides by parcels with a higher residential density goes against the intentions of