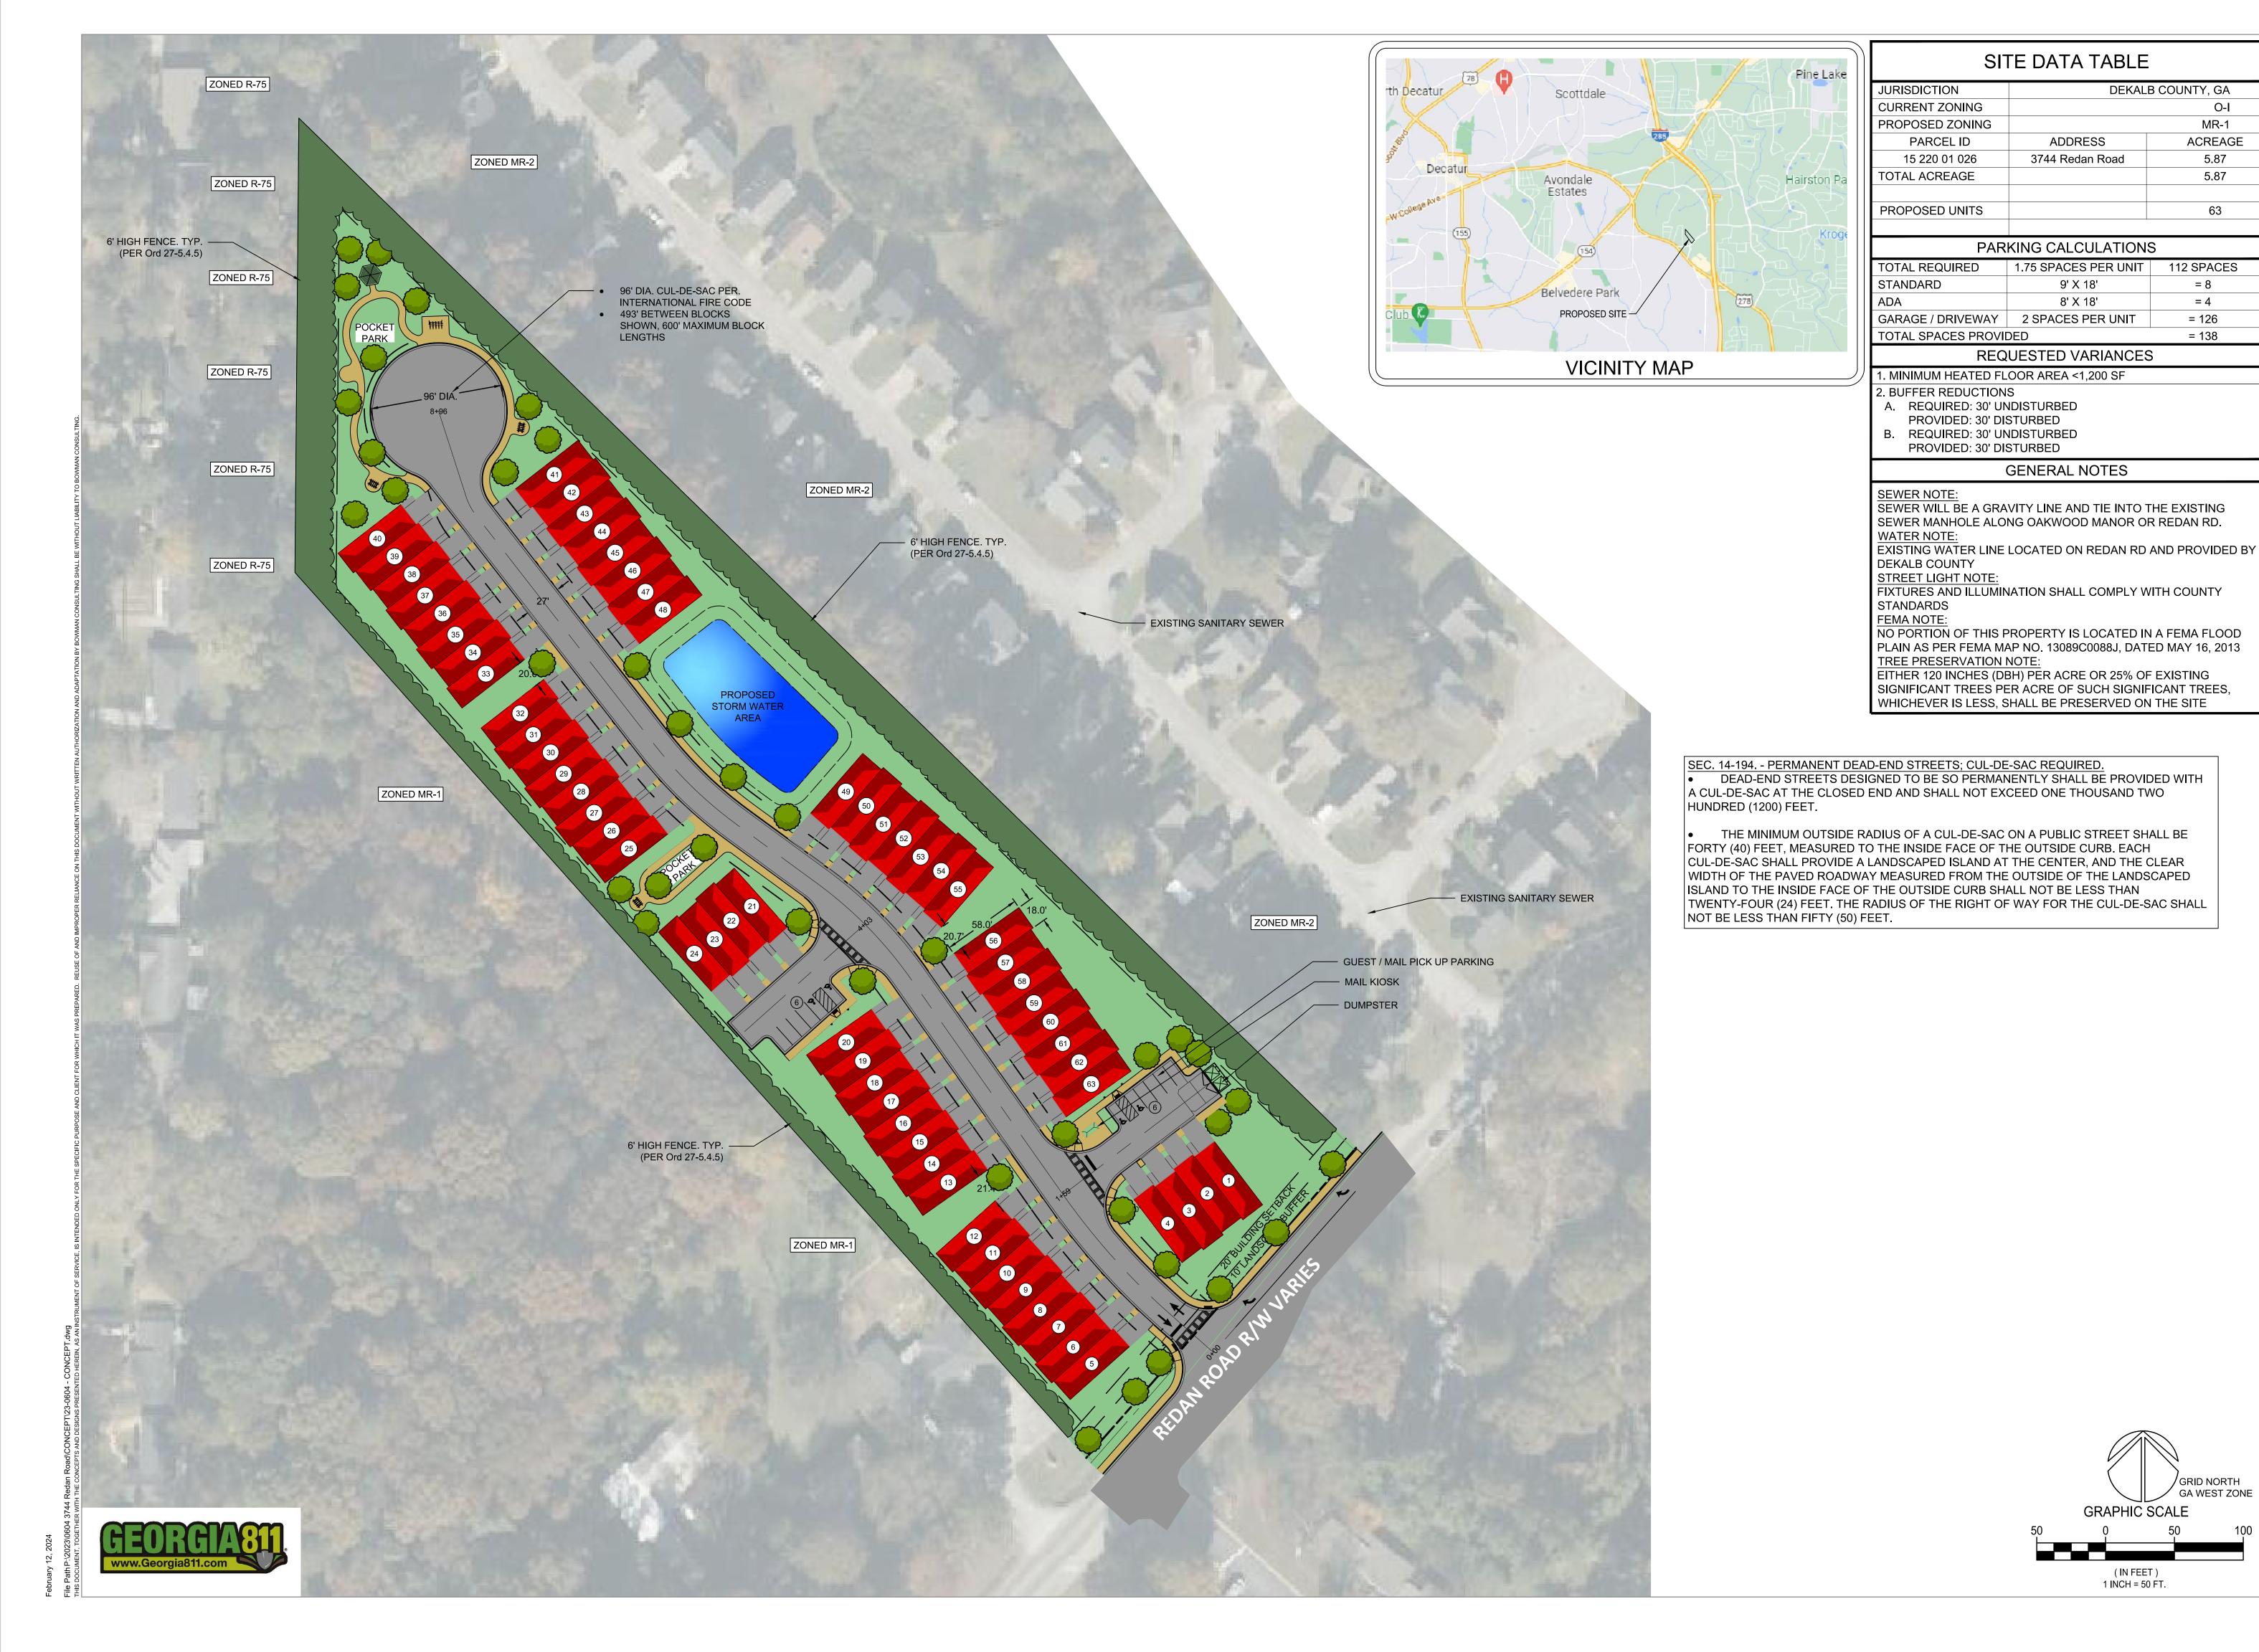

#### **RECOMMENDATION:**

**COMMUNITY COUNCIL:** Full cycle deferral.

PLANNING COMMISSION: Two-cycle deferral.

**PLANNING STAFF:** Two-cycle deferral.

**STAFF ANALYSIS:** The applicant, Battle Law, P.C., is seeking to rezone the subject property from the R-75 (Residential Medium Lot-75) Zoning District to the MR-1 (Medium Density Residential – 1) Zoning District for the development of a single-family, attached townhome community. The applicant has also filed a companion application (LP-23-1246832) to amend the future land use map from the SUB (Suburban) to CRC (Commercial Redevelopment Corridor) character area. Based on the submitted information, the rezone proposal to allow threestory townhomes at a density of 10 units per acre is generally consistent with the polices and strategies of the CRC Character Area. CRC focuses redevelopment of commercial corridors in decline with townhomes, apartments, retail, office, and commercial at maximum building heights of 3 stories and maximum densities of 18 units per acre (Pg. 37 2050 Unified Plan). If approved, the future land use designation will coincide with this rezoning request and support the infill project. The proposed MR-1 zoning provides a transition between the O-I (Office Institutional) zoning to the west and the MR-2 zoned single-family subdivision to the east and is consistent with the MR-1 zoning approximately 300 feet to the west of the subject site. The subject property is located adjacent to the Covington Overlay District, Covington Highway Corridor Master Active Living Plan study area, and the Indian Creek District Overlay. The site is a transitional parcel, and thus, requires a more nuanced review. While the proposed land use and zoning appear to be consistent with the surrounding area, the conceptual plan (labeled "A" attached) will need to be redesigned to comply with the Zoning Ordinance. The 2050 Unified Plan advocates for development that fosters walkability through compact development and mixed-use districts, aligning with CRC character area guidelines which also emphasize the importance of complementing singlefamily areas in height and density (Pg. 37). The proposed townhomes appear to lack the required 30-foot-wide (Section 5.4.5 Transitional Buffers) undisturbed buffer along the northwest property line adjacent to a singlefamily detached subdivision, necessitating a variance. The proposed development would consist of sixty-three (63) units at a density of approximately ten (10) dwelling units per acre. The proposed MR-1 zoning district allows a maximum base density of 8 units per acre; densities above 8 up to a maximum of 12 units per acre are allowed with the provision of density bonus features. Features include enhanced open space, bus shelters, public art, etc. (See Section 2.12.7 Bonus Density Qualifying Standards). Since the applicant's proposed 10 units per acre is above the maximum base density, density bonus features and calculations must be provided and should be outlined on the submitted conceptual plan ("A"). Moreover, while two (2) small pocket parks are included in the site plan, it is not specified whether or not the parks are satisfying the density bonus requirement based on type (pocket park) and size as described in Section 5.5.3 Standards and Designs, Table 5.5 - Enhanced Open Space Types with Minimum Size. Additionally, while cul-de-sacs are permitted, the submitted conceptual plan incorporates one (1) cul-de-sac and two (2) permanent dead-end streets. Based upon Section 14-194 Permanent Dead-end Streets; Cul-de-sac of the DeKalb County Subdivision Regulations and Section 5.7.6 Single Family Attached Buildings (C. 3 and C.10), Staff is unclear if the street design meets the maximum cul-de-sac length (1,200 feet) and the maximum alley length (150 feet) and/or private drive requirements. Street length and type is not clarified on the conceptual plan. A pedestrian circulation plan that separates pedestrians from automobiles by providing rear access to the units or designing an alternative location for pedestrian paths or sidewalks is required per Section 5.7.6. (3) Single-family attached buildings. It appears there may be an opportunity to incorporate an alley to access buildings in the rear. Additional tabular data needs to be provided to show compliance with MR-1 requirements including but not limited to the following: 1. Clarify if proposed townhomes are fee-simple or condominium; 2. Indicate min lot size and lot width of proposed fee-simple lots; and 3. Verify open space required by MR-1 district. These issues need to be corrected to show conformance with zoning ordinance requirements which contributes to compatibility with surrounding properties. Additionally, interdepartmental comments include satisfying conditions specific to stormwater and tree protection (see attached). Therefore, upon review of Section 7.3.5. (B, D, E, G, H) of the Zoning Ordinance, staff recommends a "Three-Cycle Deferral to the September 2024 zoning agenda to allow the applicant to address site plan deficiencies".

While the proposed land use and zoning appear to be consistent with the surrounding area, the conceptual plan (labeled "A" attached) will need to be redesigned to comply with the *Zoning Ordinance*. The *2050 Unified Plan* advocates for development that fosters walkability through compact development and mixed-use districts, aligning with CRC character area guidelines which also emphasize the importance of complementing single-family areas in height and density (Pg. 37). The proposed townhomes appear to lack the required 30-foot-wide (Section 5.4.5 *Transitional Buffers*) undisturbed buffer along the northwest property line adjacent to a single-family detached subdivision, necessitating a variance.

The proposed development would consist of sixty-three (63) units at a density of approximately ten (10) dwelling units per acre. The proposed MR-1 zoning district allows a maximum base density of 8 units per acre; densities above 8 up to a maximum of 12 units per acre are allowed with the provision of density bonus features. Features include enhanced open space, bus shelters, public art, etc. (See Section 2.12.7 Bonus Density Qualifying Standards). Since the applicant's proposed 10 units per acre is above the maximum base density, density bonus features and calculations must be provided and should be outlined on the submitted conceptual plan ("A"). Moreover, while two (2) small pocket parks are included in the site plan, it is not specified whether or not the parks are satisfying the density bonus requirement based on type (pocket park) and size as described in Section 5.5.3 Standards and Designs, Table 5.5 - Enhanced Open Space Types with Minimum Size. Additionally, while cul-de-sacs are permitted, the submitted conceptual plan incorporates one (1) cul-de-sac and two (2) permanent dead-end streets. Based upon Section 14-194 Permanent Dead-end Streets; Cul-de-sac of the DeKalb County Subdivision Regulations and Section 5.7.6 Single Family Attached Buildings (C. 3 and C.10), Staff is unclear if the street design meets the maximum cul-de-sac length (1,200 feet) and the maximum alley length (150 feet) and/or private drive requirements. Street length and type is not clarified on the conceptual plan. A pedestrian circulation plan that separates pedestrians from automobiles by providing rear access to the units or designing an alternative location for pedestrian paths or sidewalks is required per Section 5.7.6. (3) Single-family attached buildings. It appears there may be an opportunity to incorporate an alley to access buildings in the rear.

Additional tabular data needs to be provided to show compliance with MR-1 requirements including but not limited to the following:

- 1. Clarify if proposed townhomes are fee-simple or condominium;
- 2. Indicate min lot size and lot width of proposed fee-simple lots; and
- 3. Verify open space required by MR-1 district.