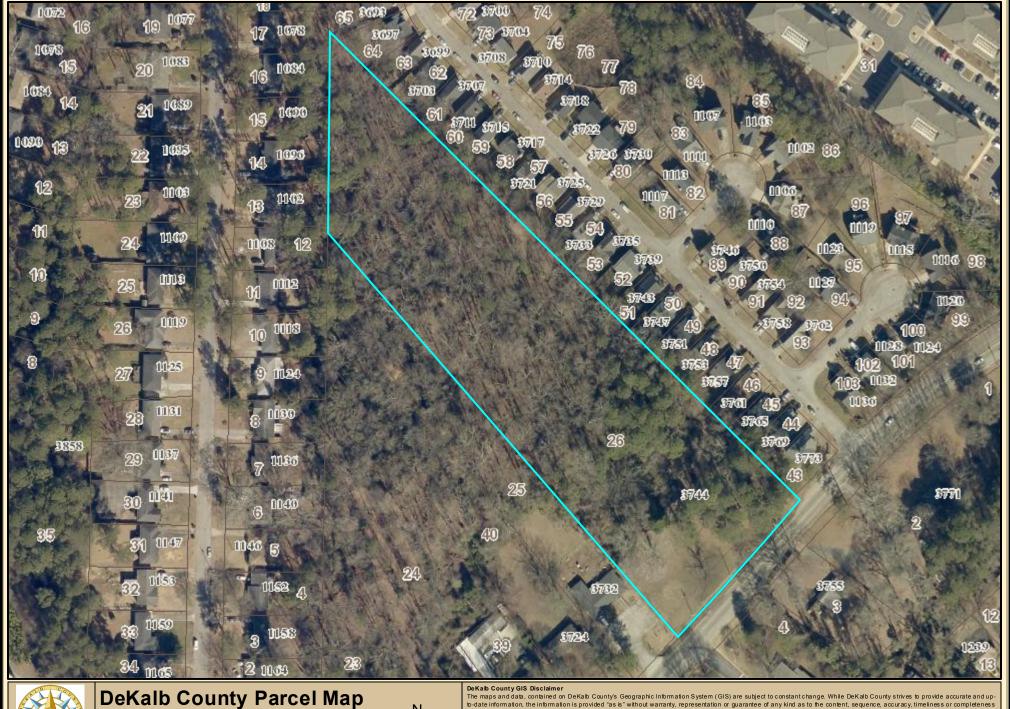

PETITION NO: N2-2024-0106 Z-24-1246799

PROPOSED USE: Rental townhomes.

**LOCATION:** 3744 Redan Road, Decatur, Georgia 30032

**PARCEL NO.:** 15-220-01-026

**INFO. CONTACT:** Andrea Folgherait, Sr. Planner

#### **STAFF ANALYSIS**

| Case No.:               | Z-24-1246799                                                                        | <b>Agenda #:</b> 2024-0106                 |
|-------------------------|-------------------------------------------------------------------------------------|--------------------------------------------|
| Address:                | 3744 Redan Road                                                                     | Commission District: 05 Super District: 07 |
| Parcel ID(s):           | 15-220-01-026                                                                       |                                            |
| Request:                | Rezone property from R-75 (Residential M<br>(Medium Density Residential-1) Zoning D | , 5                                        |
| Property Owner(s):      | Mattie Lee Patton Hall Estate                                                       |                                            |
| Applicant/Agent:        | Battle Law P.C., LLC.                                                               |                                            |
| Acreage:                | 5.87 acres                                                                          |                                            |
| Existing Land Use:      | Vacant Parcel                                                                       |                                            |
| Surrounding Properties: | North: MR-2, R-75 East: MR-2, C-2 South: OI, M                                      | IR-2, MR-1 <b>West:</b> RNC, R-75          |
| Comprehensive Plan:     | SUB (Suburban), Proposed CRC (Commerc                                               | cial Redevelopment Corridor) Inconsistent  |