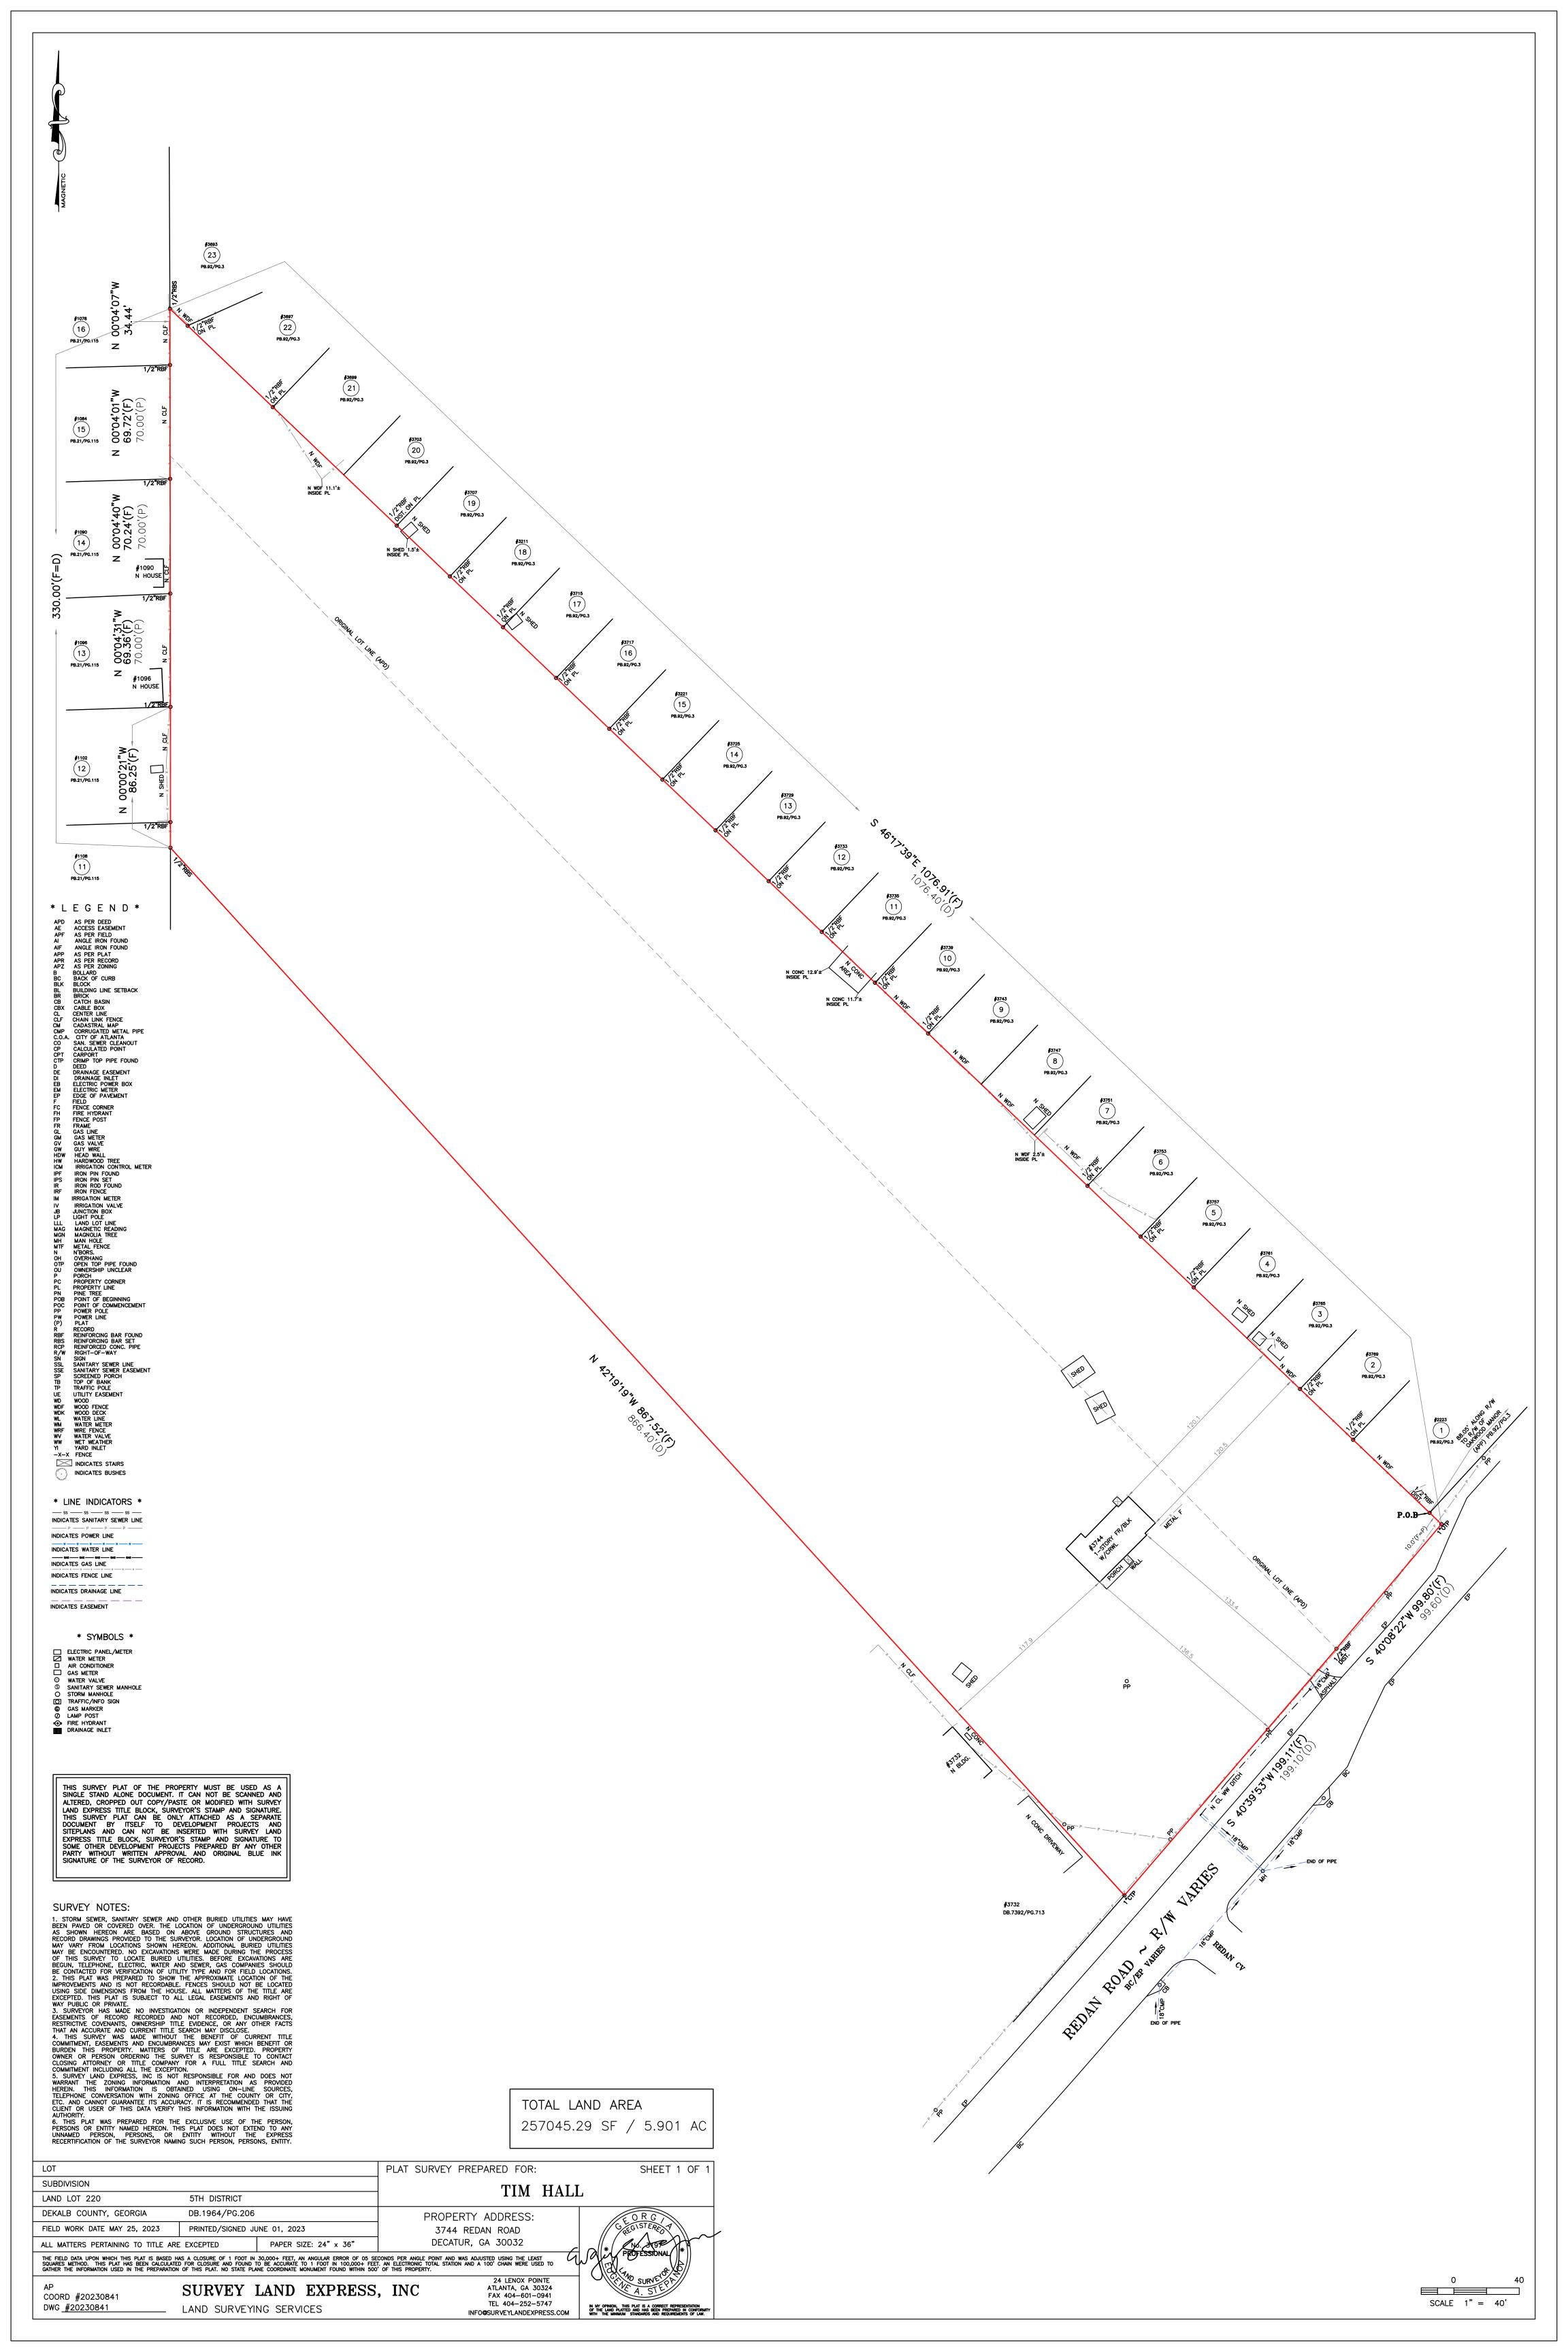

#### **STAFF ANALYSIS**

| Case No.:               | Z-24-1246799                                                                        | <b>Agenda #:</b> 2024-0106                 |
|-------------------------|-------------------------------------------------------------------------------------|--------------------------------------------|
| Address:                | 3744 Redan Road                                                                     | Commission District: 05 Super District: 07 |
| Parcel ID(s):           | 15-220-01-026                                                                       |                                            |
| Request:                | Rezone property from R-75 (Residential M<br>(Medium Density Residential-1) Zoning D | , 5                                        |
| Property Owner(s):      | Mattie Lee Patton Hall Estate                                                       |                                            |
| Applicant/Agent:        | Battle Law P.C., LLC.                                                               |                                            |
| Acreage:                | 5.87 acres                                                                          |                                            |
| Existing Land Use:      | Vacant Parcel                                                                       |                                            |
| Surrounding Properties: | North: MR-2, R-75 East: MR-2, C-2 South: OI, M                                      | IR-2, MR-1 <b>West:</b> RNC, R-75          |
| Comprehensive Plan:     | SUB (Suburban), Proposed CRC (Commerc                                               | cial Redevelopment Corridor) Inconsistent  |

#### **Staff Recommendation:** Two-Cycle Deferral.

The applicant, Battle Law, P.C., is seeking to rezone the subject property from the R-75 (Residential Medium Lot-75) Zoning District to the MR-1 (Medium Density Residential – 1) Zoning District for the development of a single-family, attached townhome community. The applicant has also filed a companion application (LP-23-1246832) to amend the future land use map from the SUB (Suburban) to CRC (Commercial Redevelopment Corridor) character area.