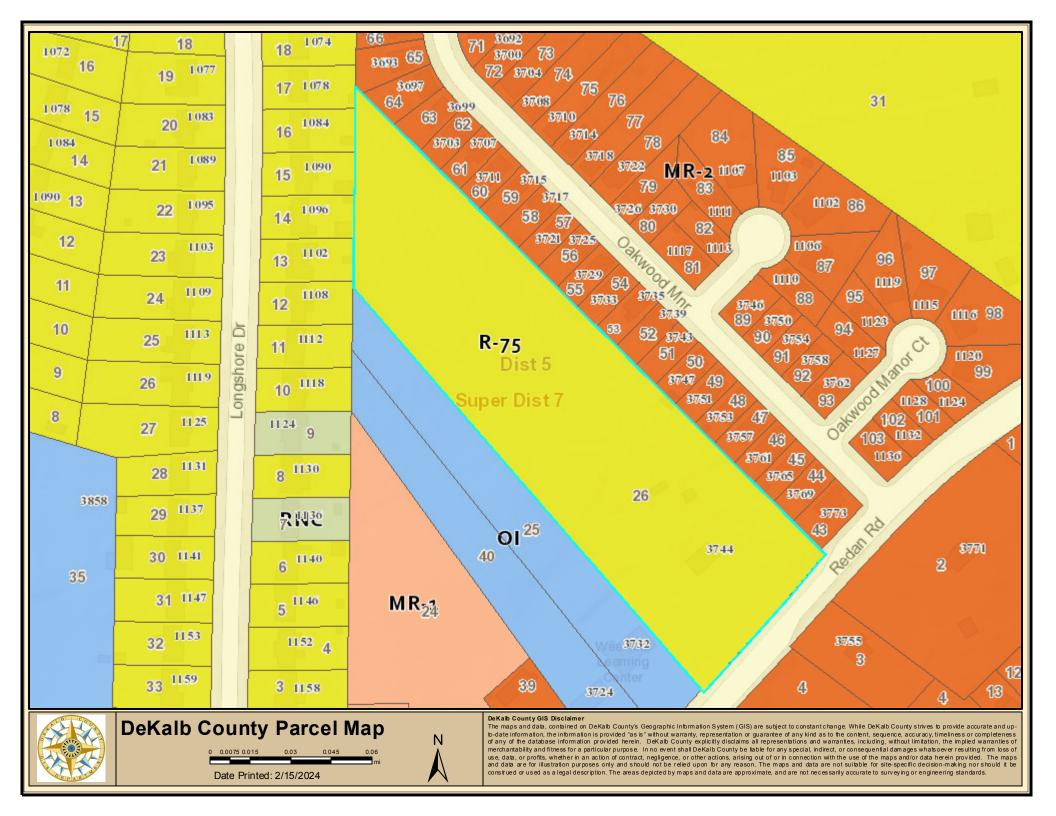

#### **STAFF ANALYSIS**

| Case No.:               | Z-24-1246799                                                                        | <b>Agenda #:</b> 2024-0106                 |
|-------------------------|-------------------------------------------------------------------------------------|--------------------------------------------|
| Address:                | 3744 Redan Road                                                                     | Commission District: 05 Super District: 07 |
| Parcel ID(s):           | 15-220-01-026                                                                       |                                            |
| Request:                | Rezone property from R-75 (Residential M<br>(Medium Density Residential-1) Zoning D | , 5                                        |
| Property Owner(s):      | Mattie Lee Patton Hall Estate                                                       |                                            |
| Applicant/Agent:        | Battle Law P.C., LLC.                                                               |                                            |
| Acreage:                | 5.87 acres                                                                          |                                            |
| Existing Land Use:      | Vacant Parcel                                                                       |                                            |
| Surrounding Properties: | North: MR-2, R-75 East: MR-2, C-2 South: OI, M                                      | IR-2, MR-1 <b>West:</b> RNC, R-75          |
| Comprehensive Plan:     | SUB (Suburban), Proposed CRC (Commerc                                               | cial Redevelopment Corridor) Inconsistent  |

the future land use designation will coincide with this rezoning request and support the infill project.

The proposed MR-1 zoning provides a transition between the O-I (Office Institutional) zoning to the west and the MR-2 zoned single-family subdivision to the east and is consistent with the MR-1 zoning approximately 300 feet to the west of the subject site. The subject property is located adjacent to the Covington Overlay District, Covington Highway Corridor Master Active Living Plan study area, and the Indian Creek District Overlay. The site is a transitional parcel, and thus, requires a more nuanced review.