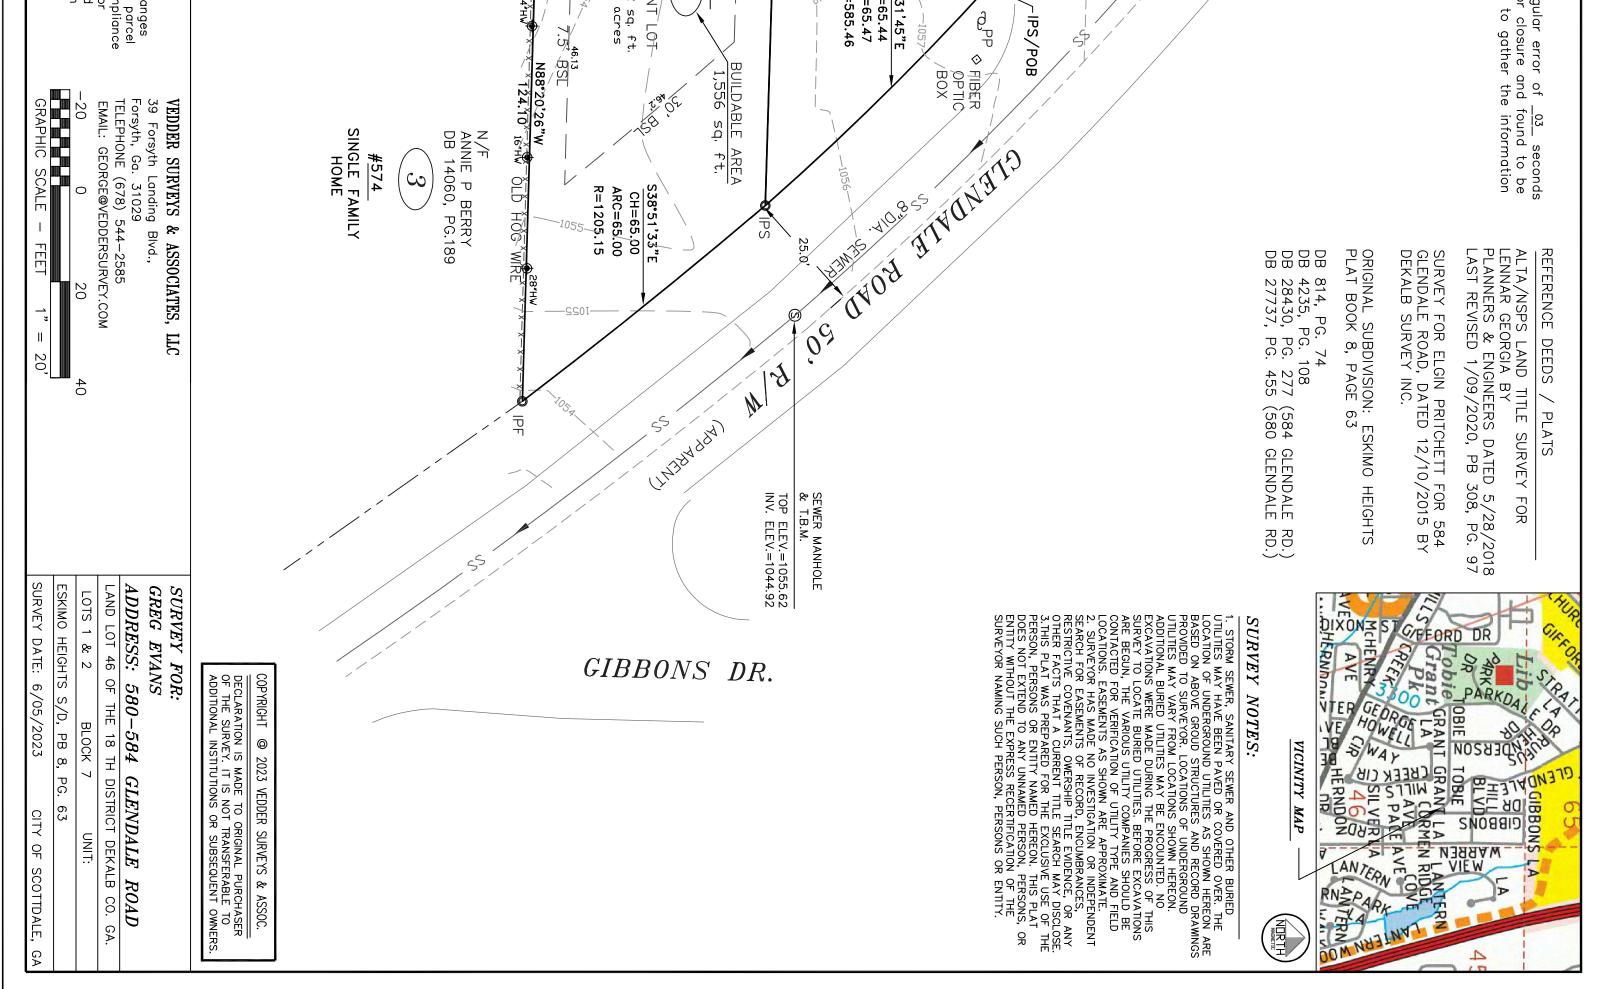

### 1) TO REDUCE THE REAR (WEST) YARD SETBACK FORM THE REQUIRED 30' TO 10' AND 2) TO ELIMINATE THE 5' LANDSCAPE STRIP ADJACENT TO THE PROPOSED REQUIRED 5' SIDEWALK TO ERECT A NEW 2 STORY SINGLE FAMILY DWELLING

## 1) PHYSICAL CONDITION OF SITE;

The unique physical conditions of this property constitute a special case necessitating this variance. The parcel is characterized by a narrow and irregular shape, making compliance with the 30-foot rear yard setback, and adding a 5-foot landscaping strip challenging. The lot is a parallelogram-shaped ( a feature that was created by how the right -of- way angles) which is not like a majority of the lots in the district, as they tend to be more rectangular shaped. Additionally, the lot only has a frontage of 65 feet and a lot area of 6,122 feet. Both of these characteristics are less than the minimum required lot frontage and lot area for lots within the R-75 (underlying zoning of the property) zoning designation. These conditions are inherent and not caused by the current or previous owners of the property.

#### 2)MINIMUM VARIANCE NECESSARY:

The variance requests are the minimal necessary to make the property usable and does not provide any special advantages that are not available to other property owners in the R-75/Scottdale Tier II Overlay district. The rear setback reduction from 30 feet to 10 feet allows for a new proposed structure that would normally fit a traditional rectangular lot and not have to encroach in the front yard setback. Again the weird shape of the lot, which creates a none traditional shaped building enveloped necessitates this variance request. The elimination of the 5' landscape strip is for safety reasons. Due to the angle of the right of way, and that 2 other streets feed into Glendale ( creating a fork like shape of the road) at this particular intersection adding more adjacent to the right of way along with trees, could created a visibility restriction which could began to cause increased traffic accidents.

#### **3)PUBLC WELFARE:**

The proposed construction of a new single family dwelling will provide a positive impact on the neighborhood and community. The design and positioning of the proposed home will be consistent with the aesthetics of the neighborhood. The request for the elimination of the 5' landscape strip will enhace the safty conditions along that portion of the street. It is the thought that if you add the landscape strip along with trees, that it will eventually impede the view of persons traveling along Glendale and the other 2 streets that collect to the right of way near the property and the intersection. New housing is welcoming to the neighbors and a desire for new potential home owners as this is a sought after neighborhood to reside in.

#### 4)ORDINANCE HARDSHIP:

Adherence to the strict interpretation of the zoning laws would cause undue hardship relative to the impractibility and inability to use the property effectively. Without the variance request, adequate development of this lot will not be conducive to already established patterns in this neighborhood and the district. The adverse lot conditions (size, shape, location) that are inherent, and not created by previous or the current owner are in conflict with some of the rules and regulations of the ordinance for R-75 /Scottdale Tier II Overlay district because a great bit of the standards are based on lots that are a standard shape and size. We would like to be afforded the same type

of relief granted to other lot/stakeholders in the district, neighborhood and similar zoning designations for the orderly and safe development of their land.

# 5)Alignment with the Spirit of the Law

The land use of the property TN which stands for traditional neighborhood. The proposed new single family home development with the variance requests are in keeping with the intent of the overall purpose of the zoning laws and the Dekalb County Comprehensive Plan. The minor variance requests are so that the development can get as close to as possible to the development standards that are already established in light of the unique features of the property to enhance the charm and beauty of the existing amazing neighborhood and community.