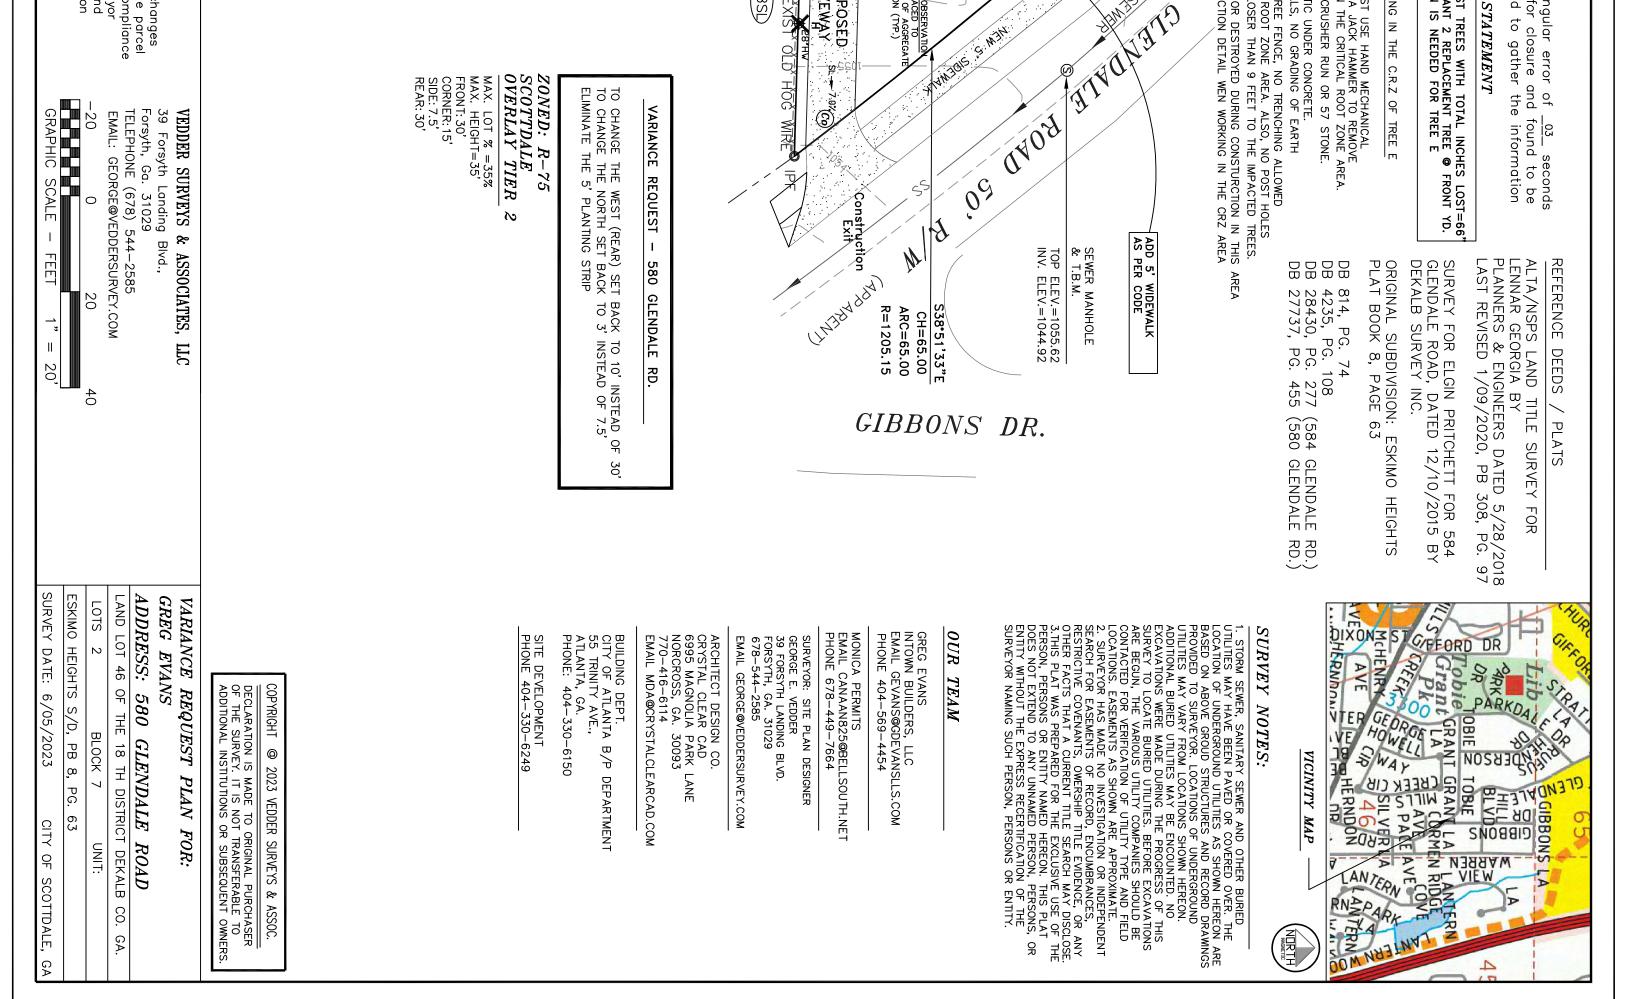

### 1) TO REDUCE THE REAR (WEST) YARD SETBACK FORM THE REQUIRED 30' TO 10' AND 2) TO ELIMINATE THE 5' LANDSCAPE STRIP ADJACENT TO THE PROPOSED REQUIRED 5' SIDEWALK TO ERECT A NEW 2 STORY SINGLE FAMILY DWELLING

## 1) PHYSICAL CONDITION OF SITE;

The unique physical conditions of this property constitute a special case necessitating this variance. The parcel is characterized by a narrow and irregular shape, making compliance with the 30-foot rear yard setback, and adding a 5-foot landscaping strip challenging. The lot is a parallelogram-shaped ( a feature that was created by how the right -of- way angles) which is not like a majority of the lots in the district, as they tend to be more rectangular shaped. Additionally, the lot only has a frontage of 65 feet and a lot area of 6,122 feet. Both of these characteristics are less than the minimum required lot frontage and lot area for lots within the R-75 (underlying zoning of the property) zoning designation. These conditions are inherent and not caused by the current or previous owners of the property.

#### 2)MINIMUM VARIANCE NECESSARY:

The variance requests are the minimal necessary to make the property usable and does not provide any special advantages that are not available to other property owners in the R-75/Scottdale Tier II Overlay district. The rear setback reduction from 30 feet to 10 feet allows for a new proposed structure that would normally fit a traditional rectangular lot and not have to encroach in the front yard setback. Again the weird shape of the lot, which creates a none traditional shaped building enveloped necessitates this variance request. The elimination of the 5' landscape strip is for safety reasons. Due to the angle of the right of way, and that 2 other streets feed into Glendale ( creating a fork like shape of the road) at this particular intersection adding more adjacent to the right of way along with trees, could created a visibility restriction which could began to cause increased traffic accidents.

#### **3)PUBLC WELFARE:**

The proposed construction of a new single family dwelling will provide a positive impact on the neighborhood and community. The design and positioning of the proposed home will be consistent with the aesthetics of the neighborhood. The request for the elimination of the 5' landscape strip will enhace the safty conditions along that portion of the street. It is the thought that if you add the landscape strip along with trees, that it will eventually impede the view of persons traveling along Glendale and the other 2 streets that collect to the right of way near the property and the intersection. New housing is welcoming to the neighbors and a desire for new potential home owners as this is a sought after neighborhood to reside in.

#### 4)ORDINANCE HARDSHIP:

Adherence to the strict interpretation of the zoning laws would cause undue hardship relative to the impractibility and inability to use the property effectively. Without the variance request, adequate development of this lot will not be conducive to already established patterns in this neighborhood and the district. The adverse lot conditions (size, shape, location) that are inherent, and not created by previous or the current owner are in conflict with some of the rules and regulations of the ordinance for R-75 /Scottdale Tier II Overlay district because a great bit of the standards are based on lots that are a standard shape and size. We would like to be afforded the same type

of relief granted to other lot/stakeholders in the district, neighborhood and similar zoning designations for the orderly and safe development of their land.

# 5)Alignment with the Spirit of the Law

The land use of the property TN which stands for traditional neighborhood. The proposed new single family home development with the variance requests are in keeping with the intent of the overall purpose of the zoning laws and the Dekalb County Comprehensive Plan. The minor variance requests are so that the development can get as close to as possible to the development standards that are already established in light of the unique features of the property to enhance the charm and beauty of the existing amazing neighborhood and community.