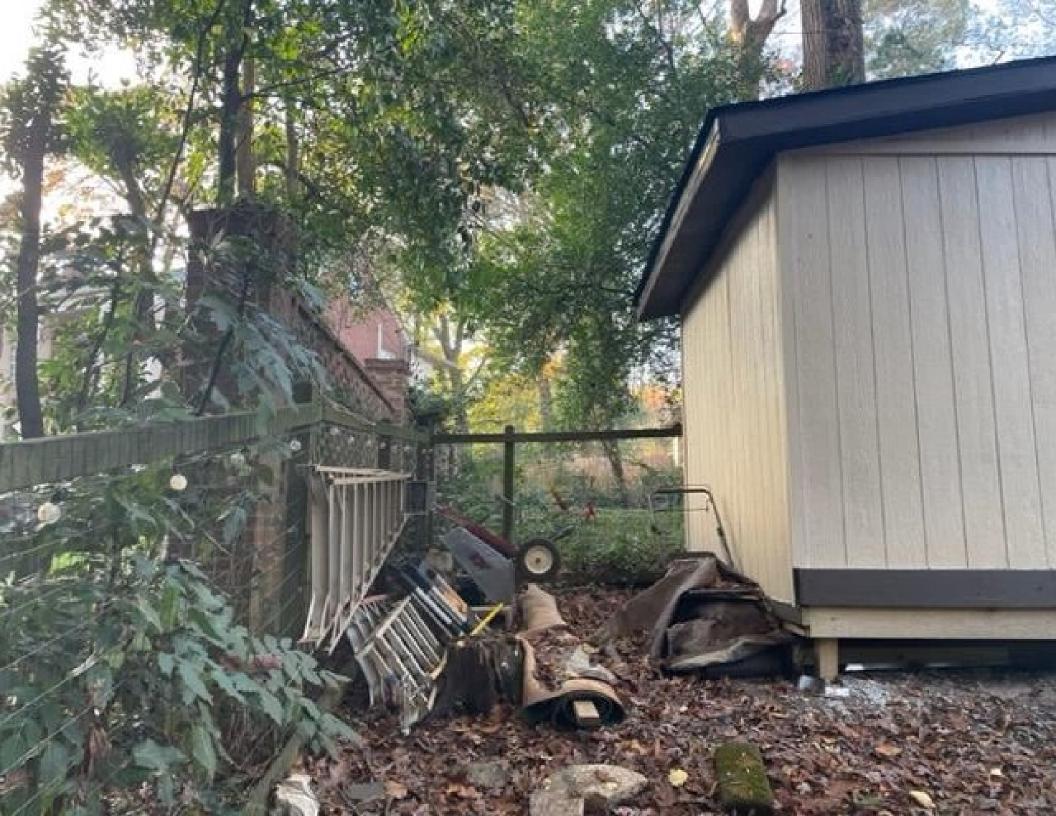

### **Summary**

The applicant proposes constructing a shed on the rear of the property; this is a retroactive application, as the shed has already been constructed on the rear of the property. The roughly 130 square foot woodshed was constructed with cedar plank siding with hardi-trim, painted to match the house, on six 4x4 stilts foundation. The shed was constructed with a slanted shed roof, measuring 8' in height at the rear from the ground and 10' in height at the front from the ground, with a 3' overhang measuring 12' from the ground. The shed was constructed 10' from the rear property line and 3' from the West property line.

# Recommendation

Approve. These proposed changes do not appear to have a substantial adverse effect on the district. This application appears to meet the guidelines and the staff recommends approval. It should be noted that the shed does not currently meet the setback requirements set forth by Chapter 27, Section 2.2.1, of the DeKalb County Code of Ordinances and a variance will need to be acquired.