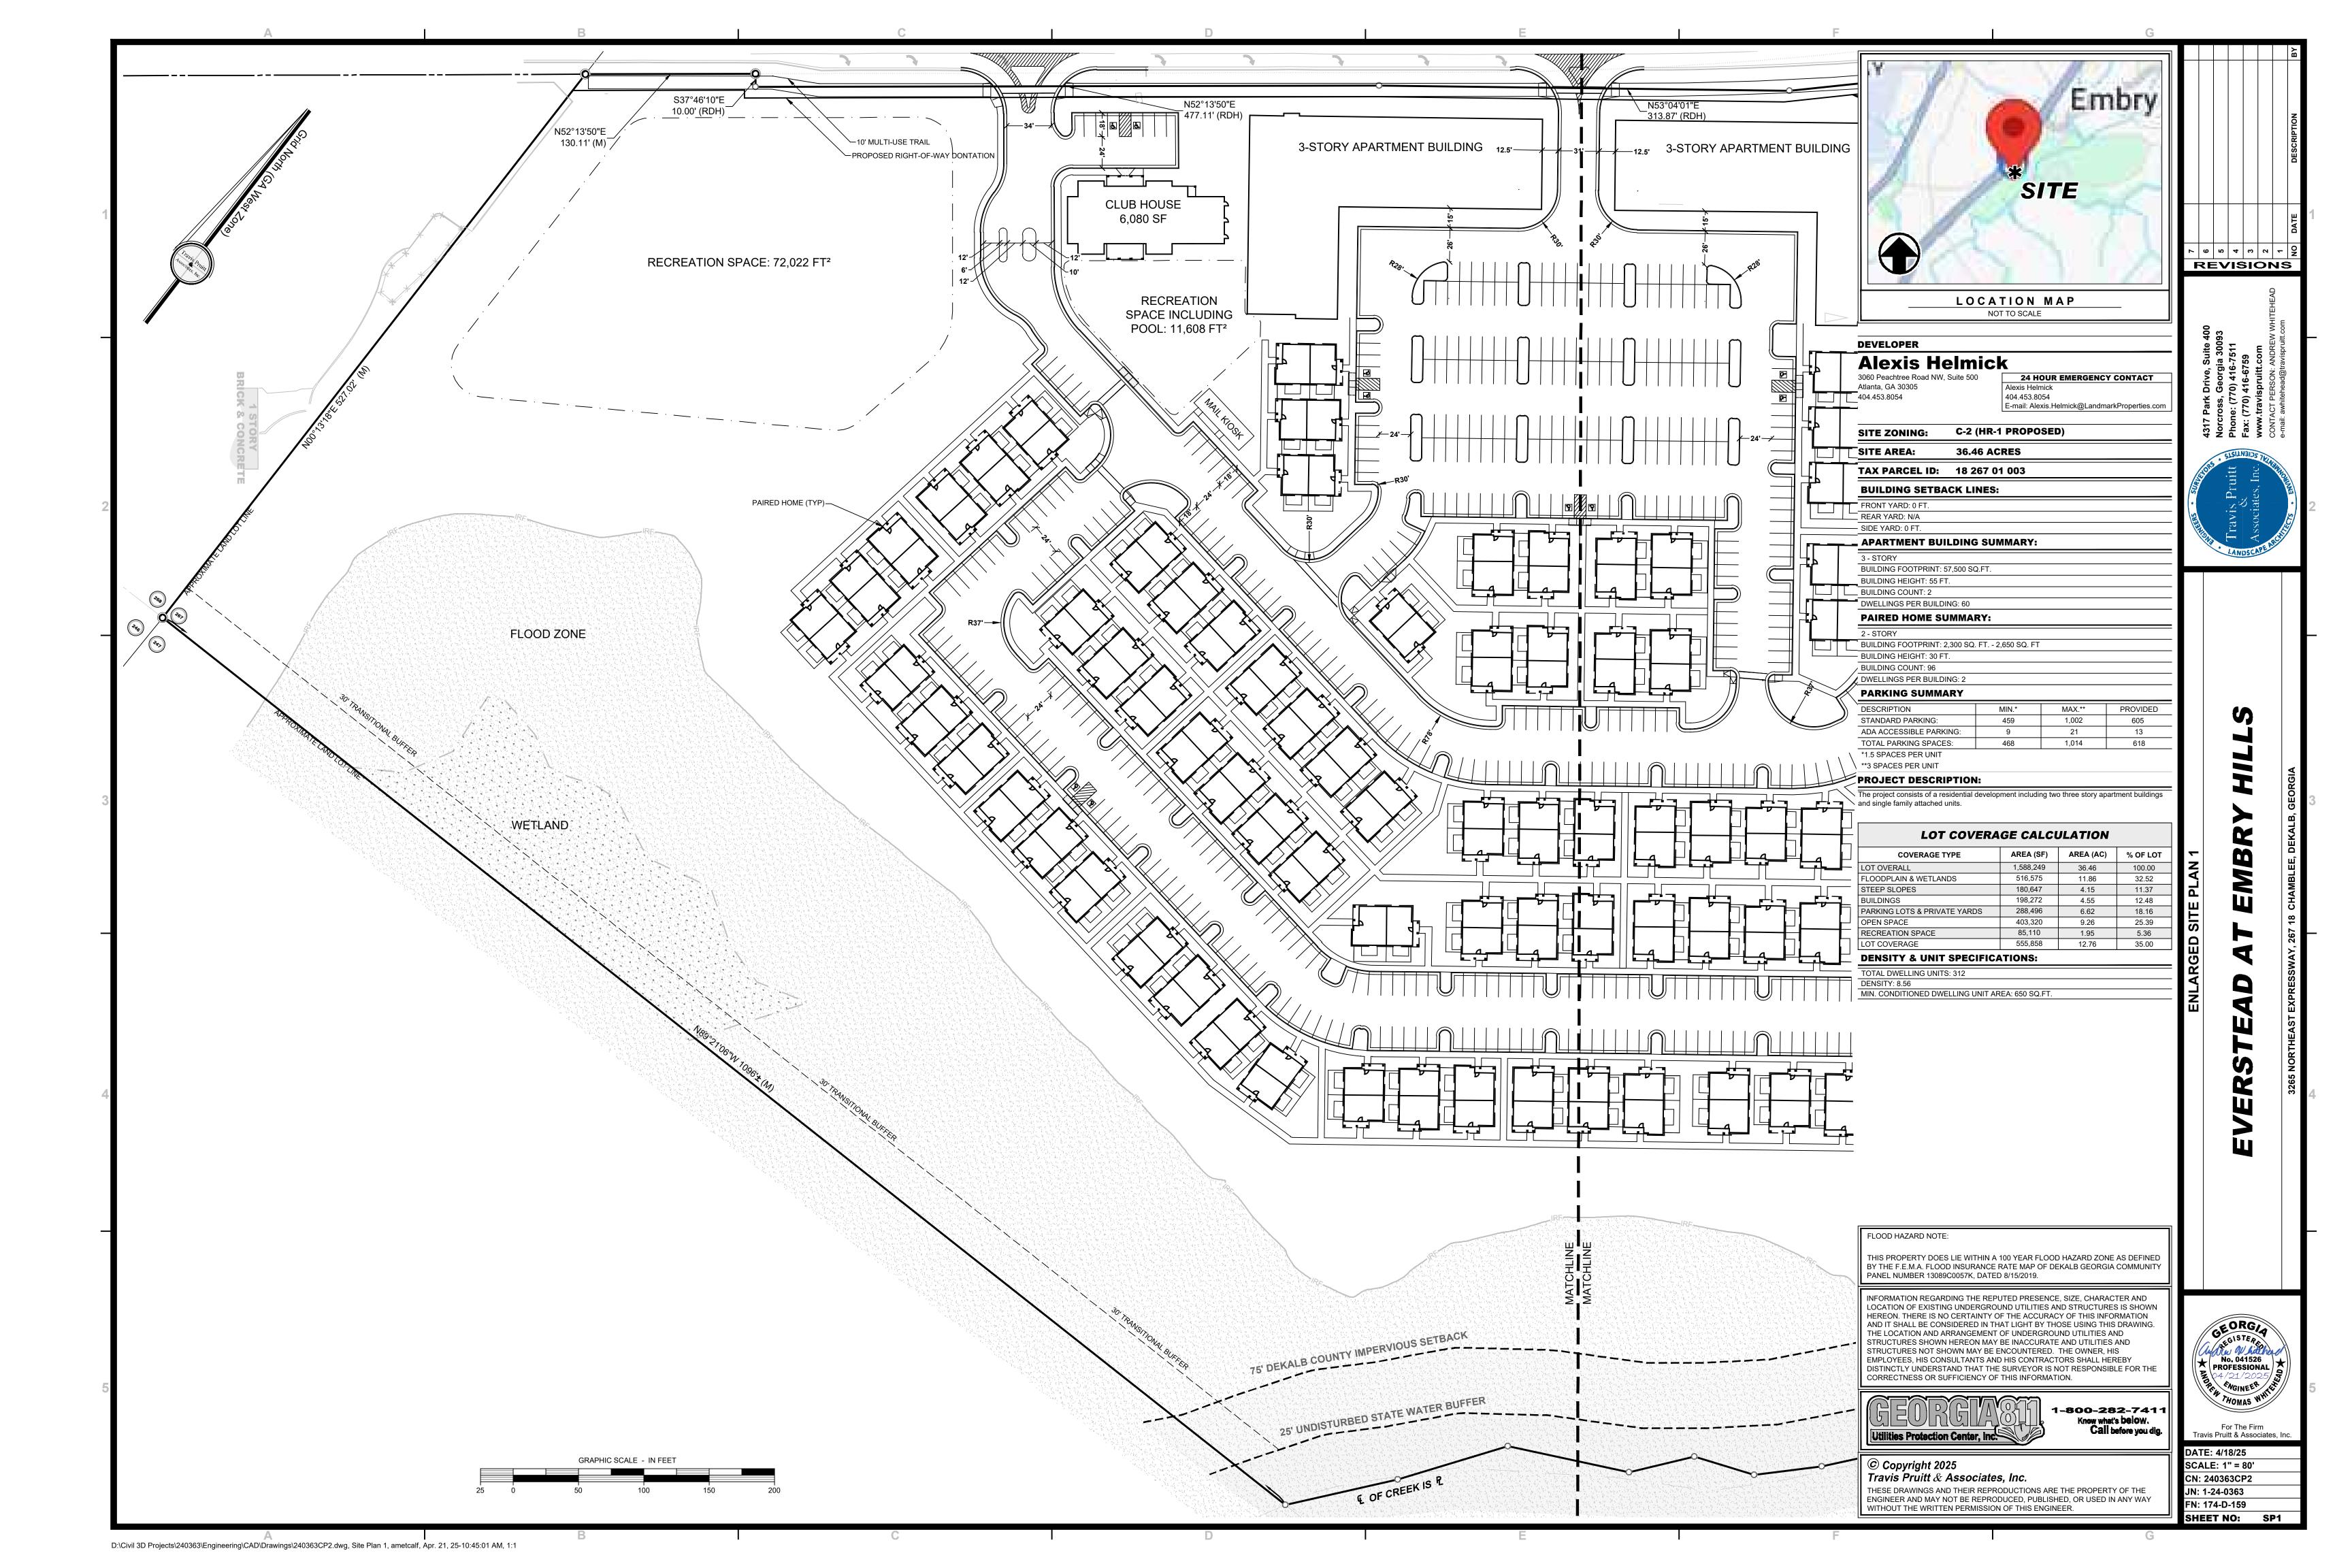

#### **RE:** Notice of Rezoning Application Community Meeting – Regal Cinemas Site

Dear Neighbor,

My client, LMPSF Acquisitions, LLC, is planning to apply for a rezoning of the former Regal Cinemas property located at 3265 Northeast Expressway, Chamblee, Georgia 30341. As a part of the rezoning process, we are hosting a virtual pre-application meeting and you are invited to attend. You are receiving this notice because you (1) own property within five hundred (500) feet of the Property, (2) are a representative of an HOA, community group, or stakeholder in DeKalb County District 1, or (3) are a member of the DeKalb County Community Council District 1. The proposal is to rezone the property from C-2 to HR-1 to construct a residential development including two four story multi-family residential buildings and single-family attached dwelling units.