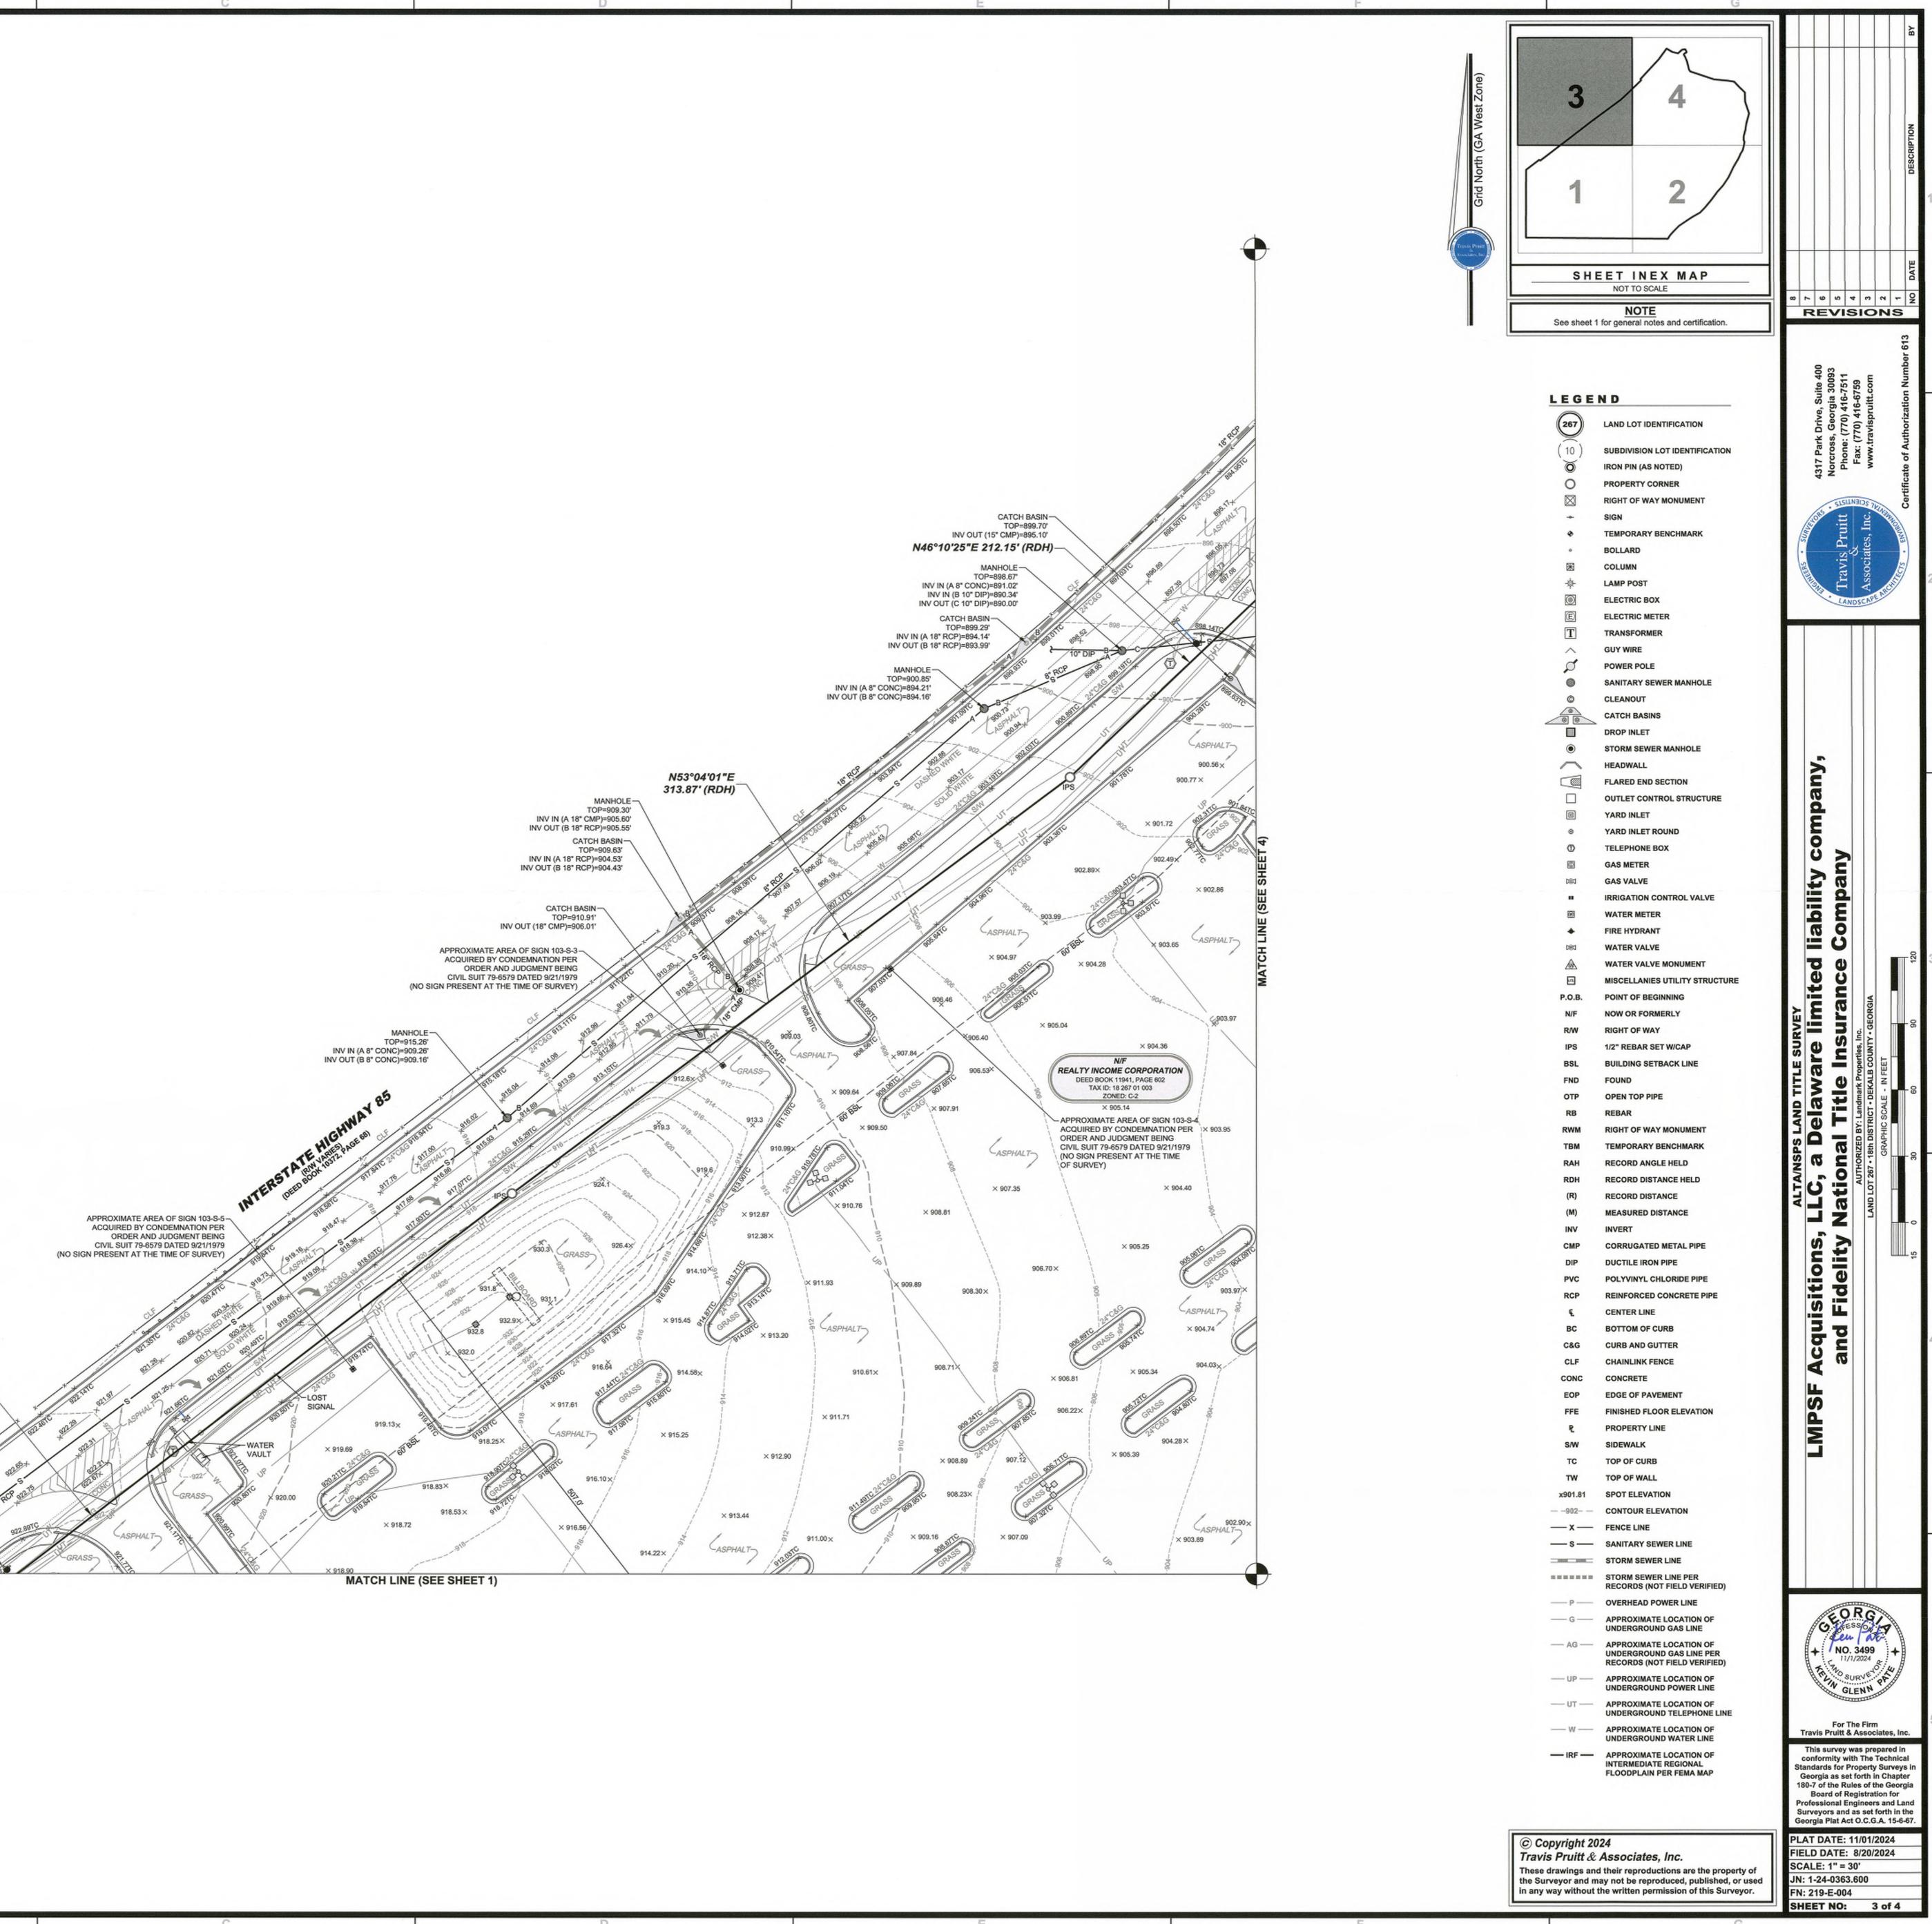

ain action styled Department of Transportation v. Georgia State Theatres, Inc. d/b/a North 85 Twin Drive-In Theatre, in the Superior Court of DeKalb County, Georgia, being Civil Suit 79-6579, which Order and Judgment was dated September 21, 1979. Comment: Document affects the subject property; permanent

drainage easement and area of acquired signs by condemnation is shown on the survey. 20. Right of Way Deed to the Georgia Department of

Transportation recorded in Deed Book 10372, Page 68. Comment: Affects the subject property as shown on the survey.

W:1202412403631Survey/CAD16001Drawings1240363.600.1BT1.dwg, E3, alex, Nov 01, 2024 - 12:26:16pm

21. Terms and provisions of Lease recorded in Deed Book 11617, Page 94. Comment: Exhibit A of the document describes the subject property.







|            | A                                                      |                                                           | В