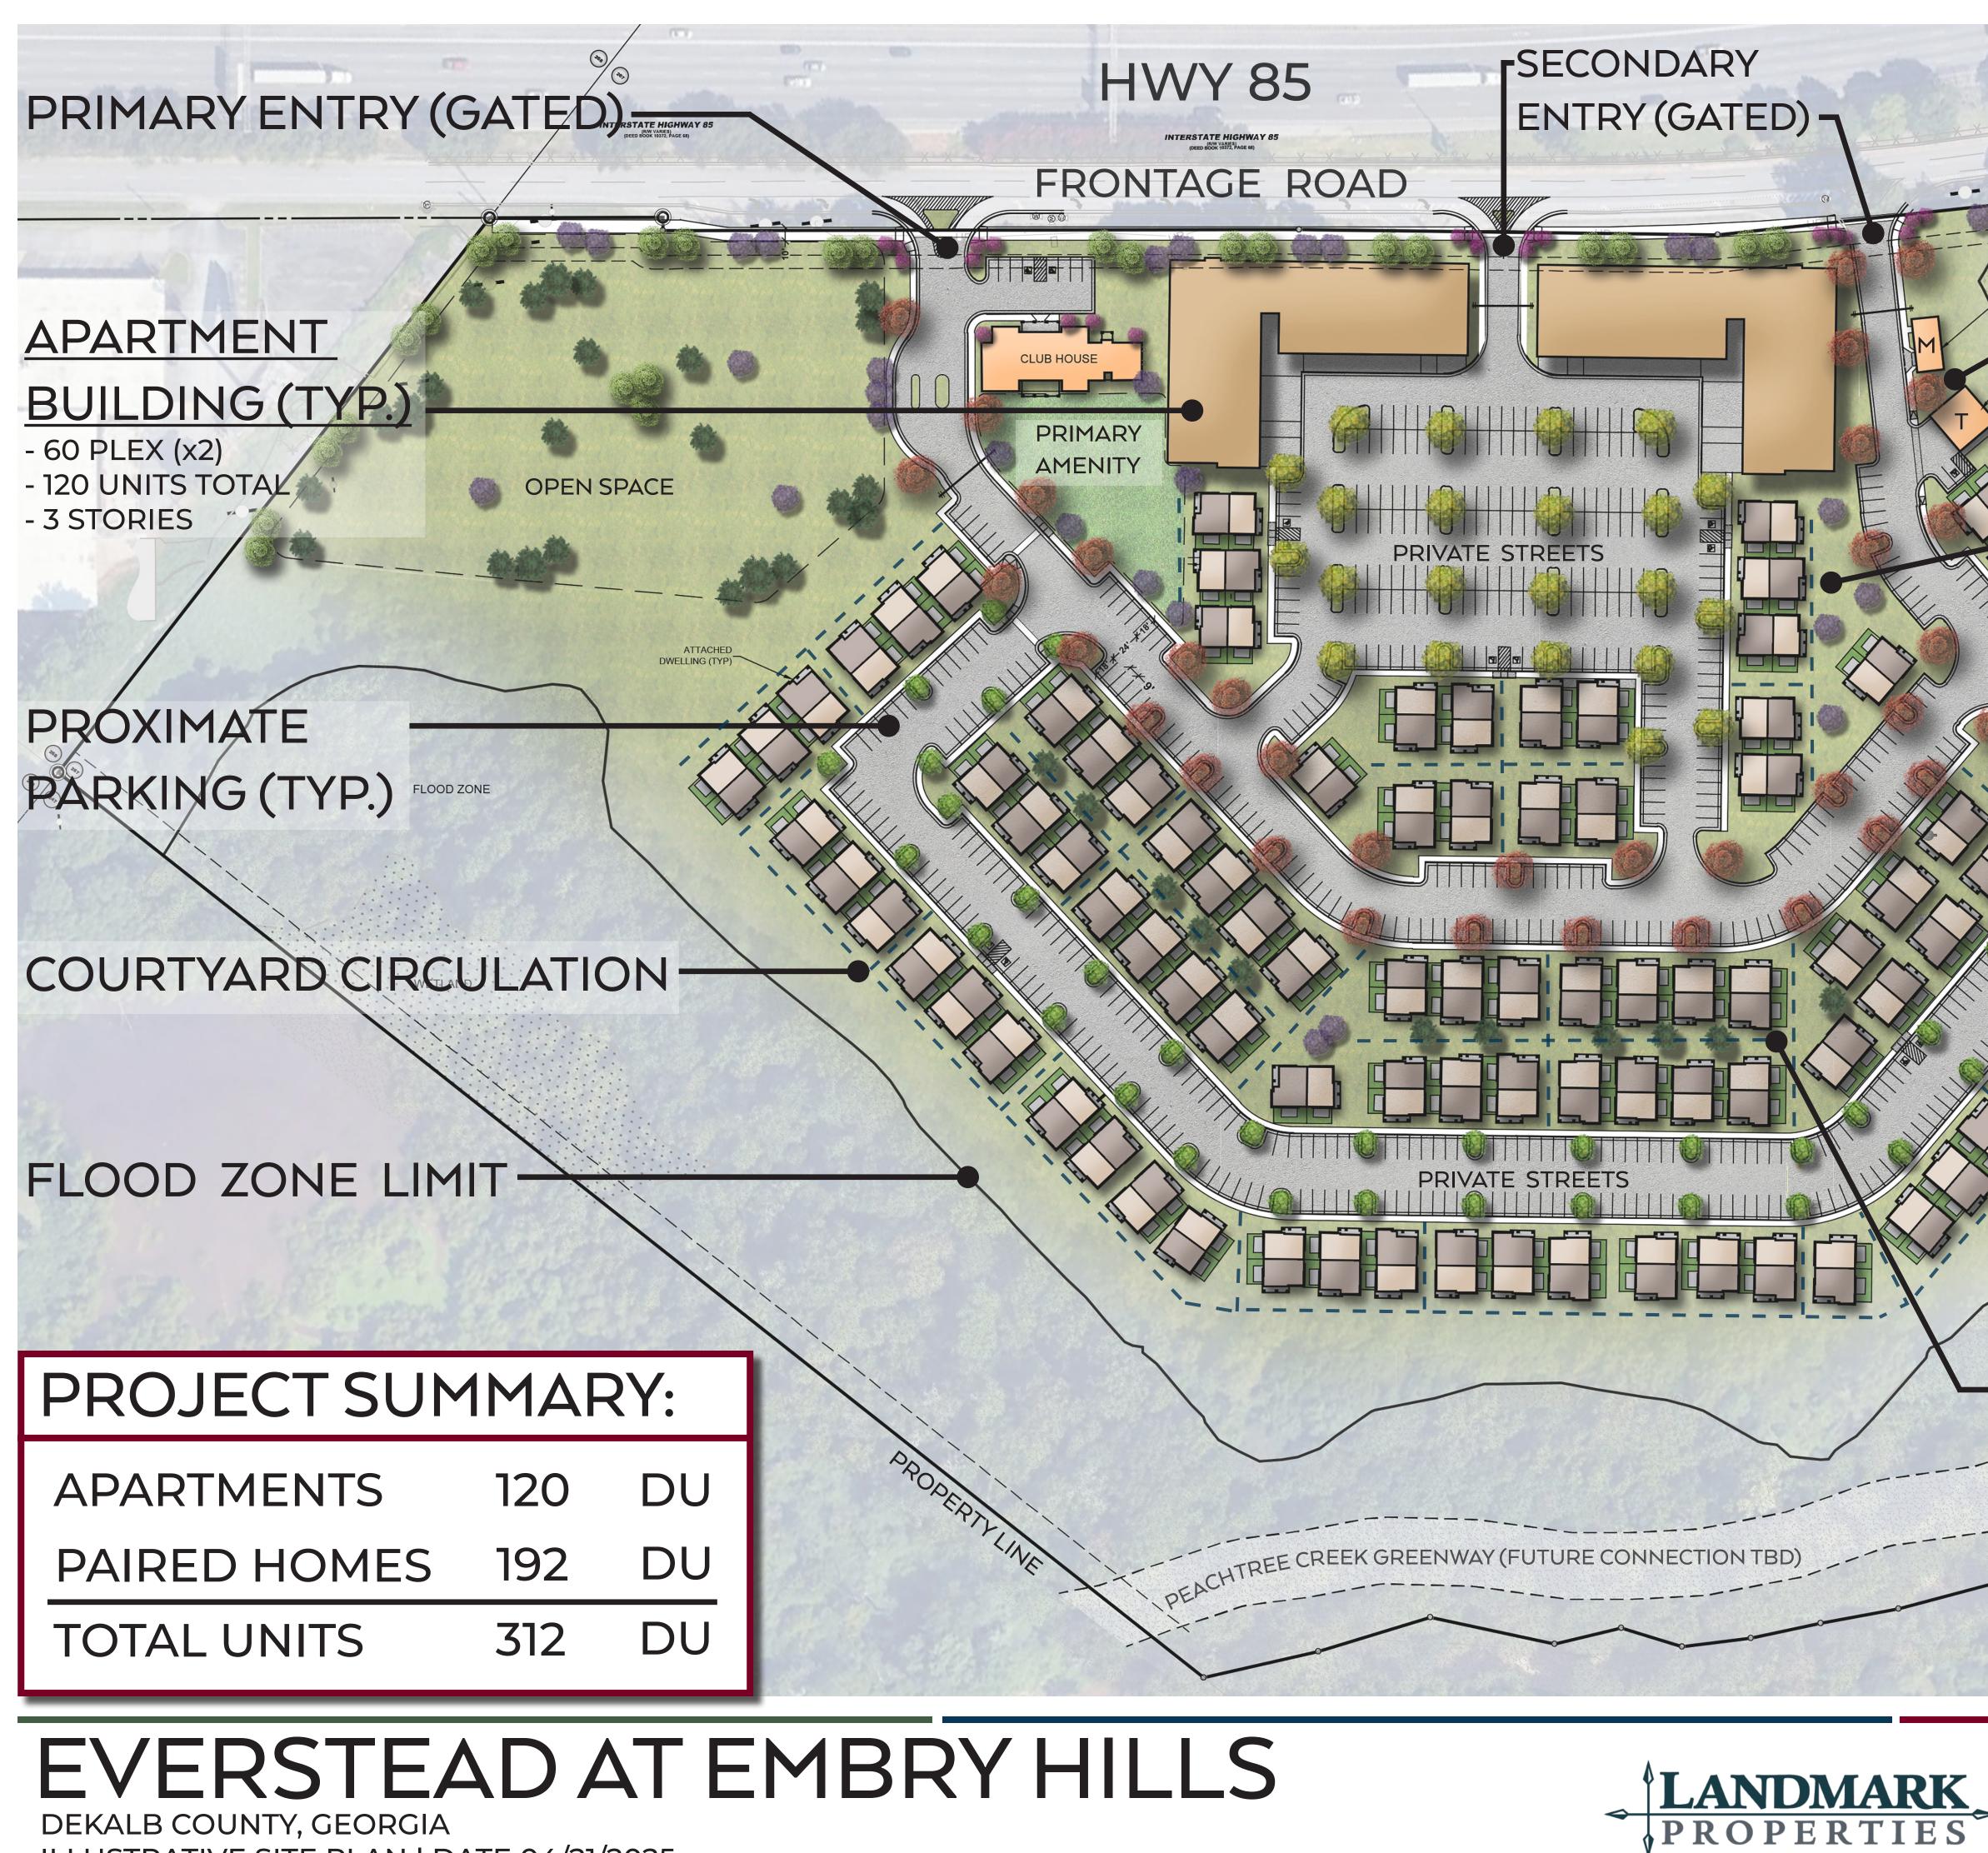

#### **RE:** Notice of Rezoning Application Community Meeting – Regal Cinemas Site

Dear Neighbor,

My client, LMPSF Acquisitions, LLC, is planning to apply for a rezoning of the former Regal Cinemas property located at 3265 Northeast Expressway, Chamblee, Georgia 30341. As a part of the rezoning process, we are hosting a virtual pre-application meeting and you are invited to attend. You are receiving this notice because you (1) own property within five hundred (500) feet of the Property, (2) are a representative of an HOA, community group, or stakeholder in DeKalb County District 1, or (3) are a member of the DeKalb County Community Council District 1. The proposal is to rezone the property from C-2 to HR-1 to construct a residential development including two four story multi-family residential buildings and single-family attached dwelling units.