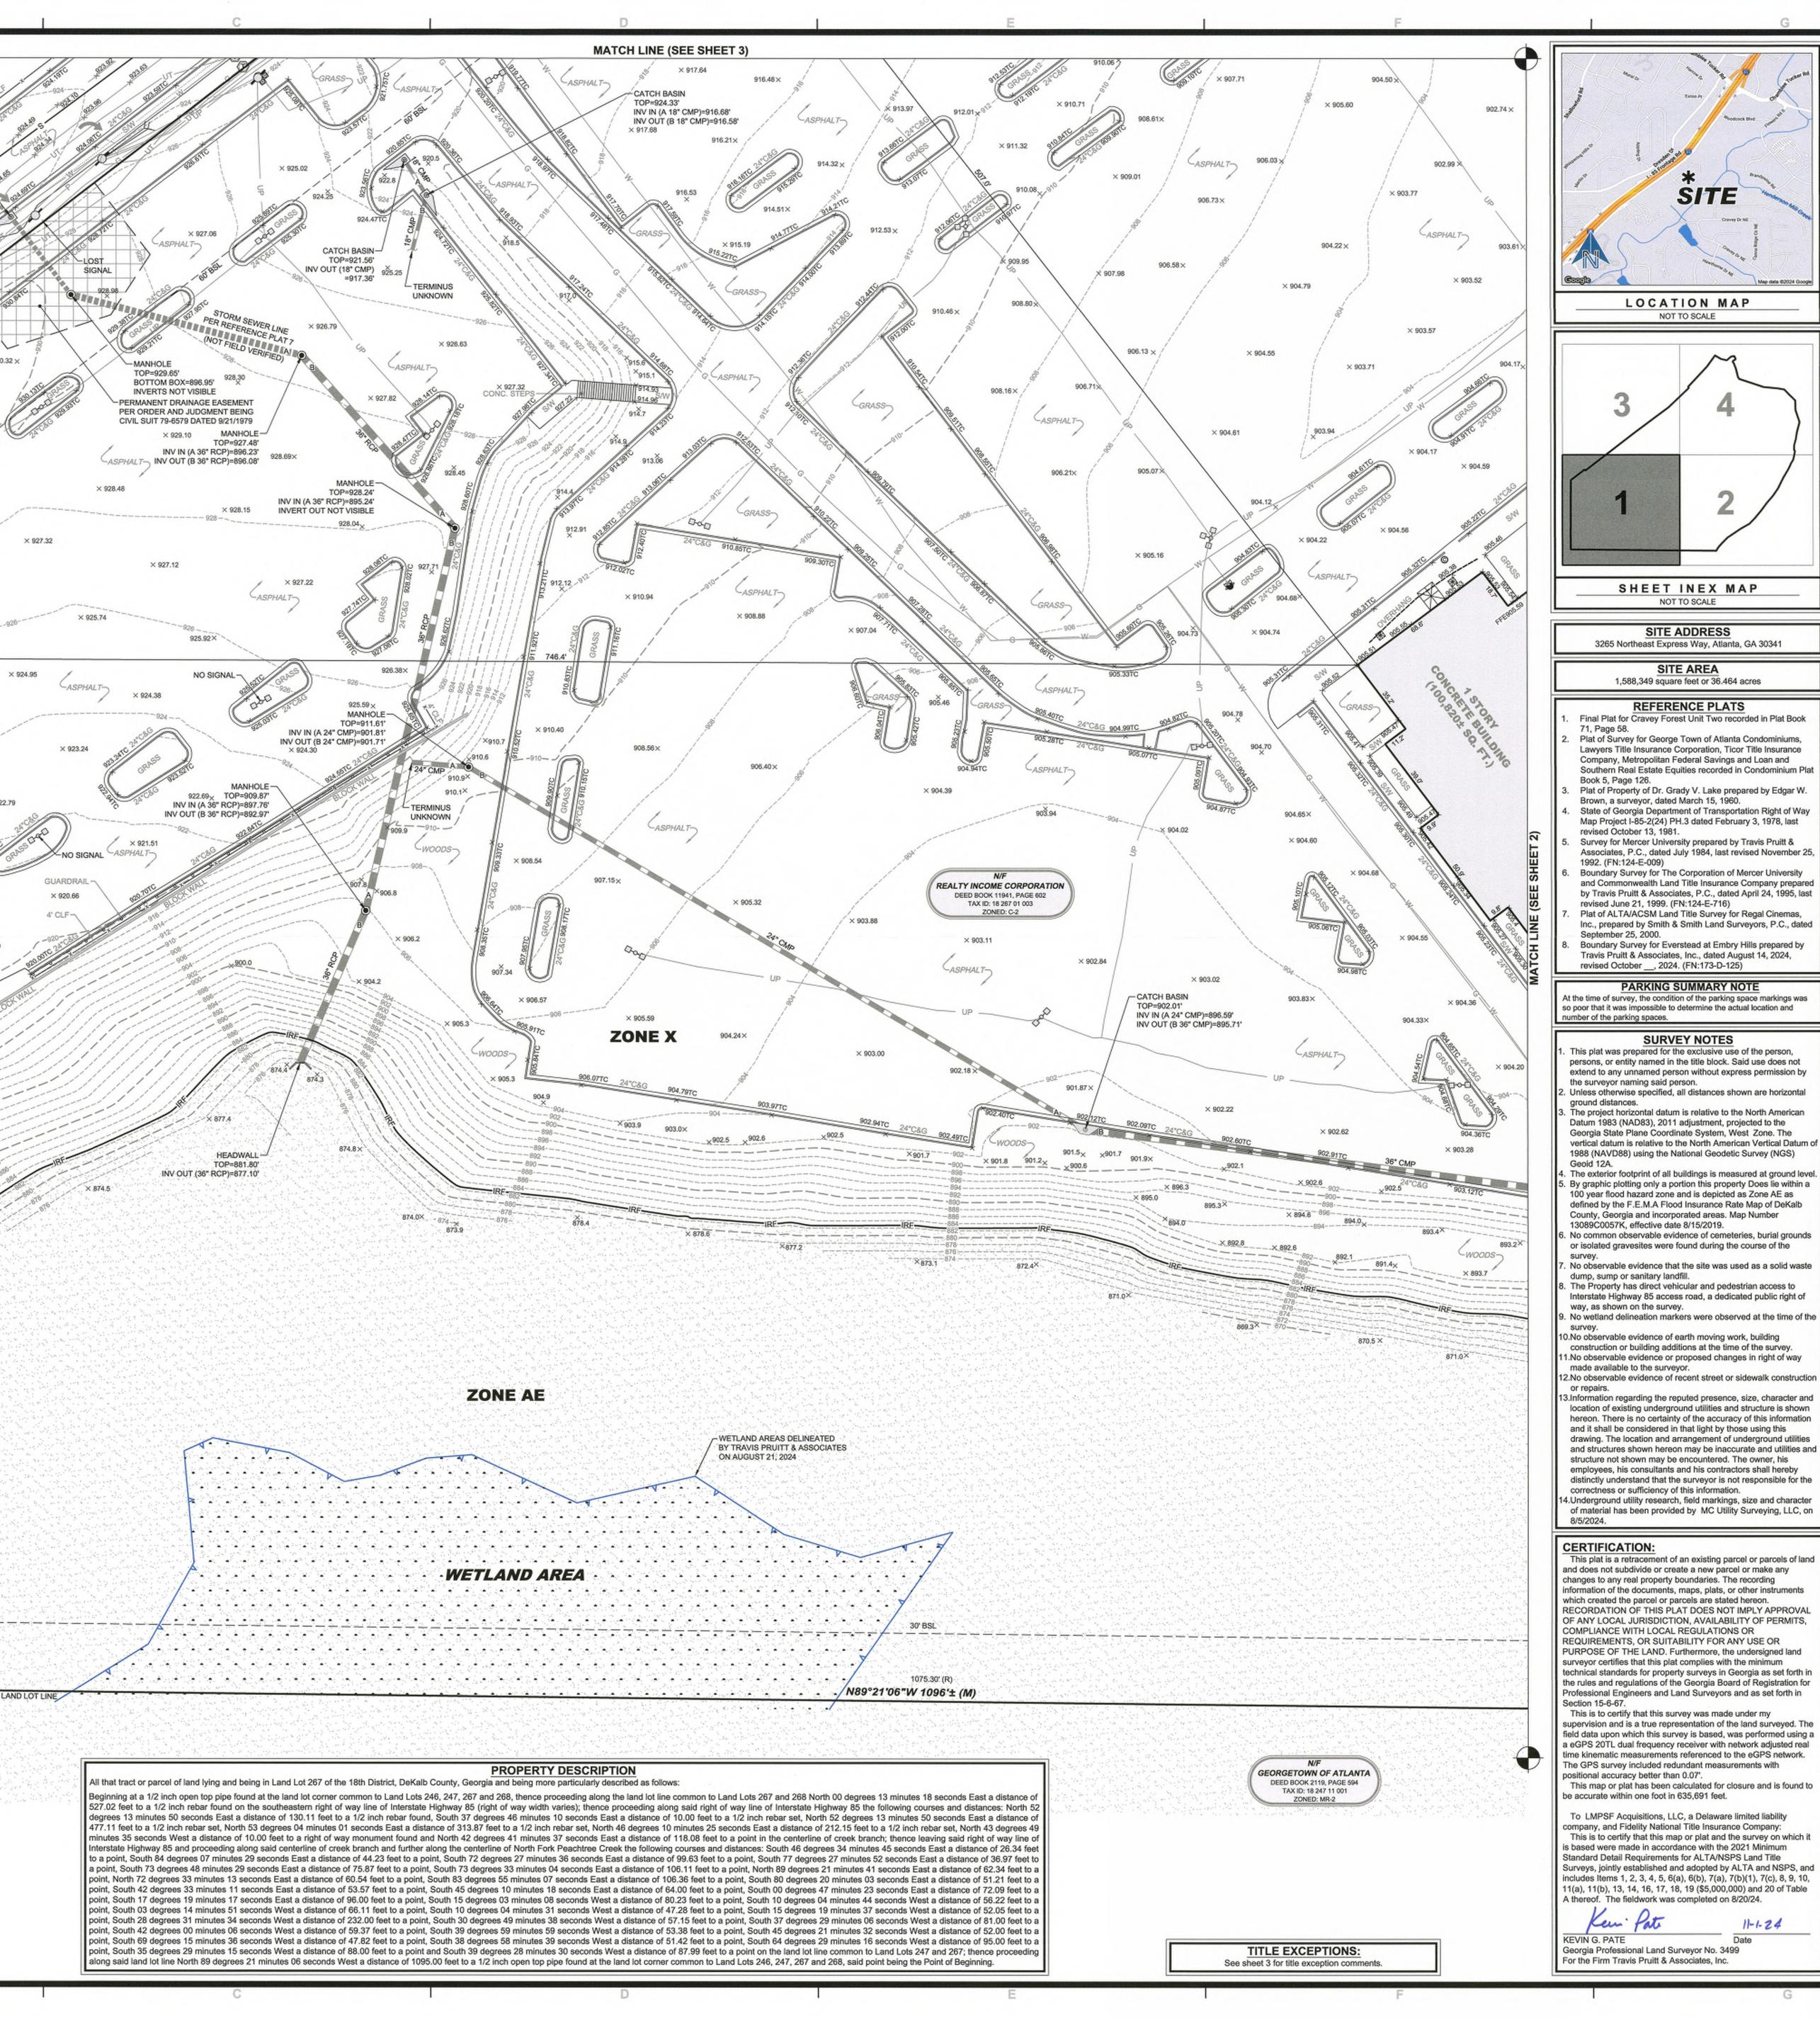

### **Rezoning Application to Amend the Official Zoning Map** of DeKalb County, Georgia

Applicant Name: LMPSF Acquisitions, LLC (c/o Troutman Pepper Locke LLP) Applicant Email Address: alexis.helmick@landmarkproperties.com Applicant Mailing Address: 3060 Peachtree Road, NW, Suite 500, Atlanta, GA 30305 Applicant Phone Number: (404) 453-8054 Owner Name: Realty Income Corporation (If more than one owner, attach list of owners.) Owner Email Address: jcouvillion@realtyincome.com Owner Mailing Address: 11995 El Camino, San Diego, CA 92310 Subject Property Address: 3265 Northeast Expressway, Chamblee, GA 30341 Parcel ID Number(s): 18 267 01 003 Commission District(s): <u>1</u> Super District: <u>7</u> Acreage: 36.46 Existing Zoning District(s): C-2 Proposed Zoning District(s): HR-1 Existing Land Use Designation(s): <u>Regional Center</u> Proposed Land Use Designation(s): <u>(no change)</u> (if applicable) I hereby authorize the staff of the Planning and Sustainable Department to inspect the property that is the subject of this application. Owner: \_\_\_\_\_ Agent: X

#### **RE:** Notice of Rezoning Application Community Meeting – Regal Cinemas Site

Dear Neighbor,

My client, LMPSF Acquisitions, LLC, is planning to apply for a rezoning of the former Regal Cinemas property located at 3265 Northeast Expressway, Chamblee, Georgia 30341. As a part of the rezoning process, we are hosting a virtual pre-application meeting and you are invited to attend. You are receiving this notice because you (1) own property within five hundred (500) feet of the Property, (2) are a representative of an HOA, community group, or stakeholder in DeKalb County District 1, or (3) are a member of the DeKalb County Community Council District 1. The proposal is to rezone the property from C-2 to HR-1 to construct a residential development including two four story multi-family residential buildings and single-family attached dwelling units.