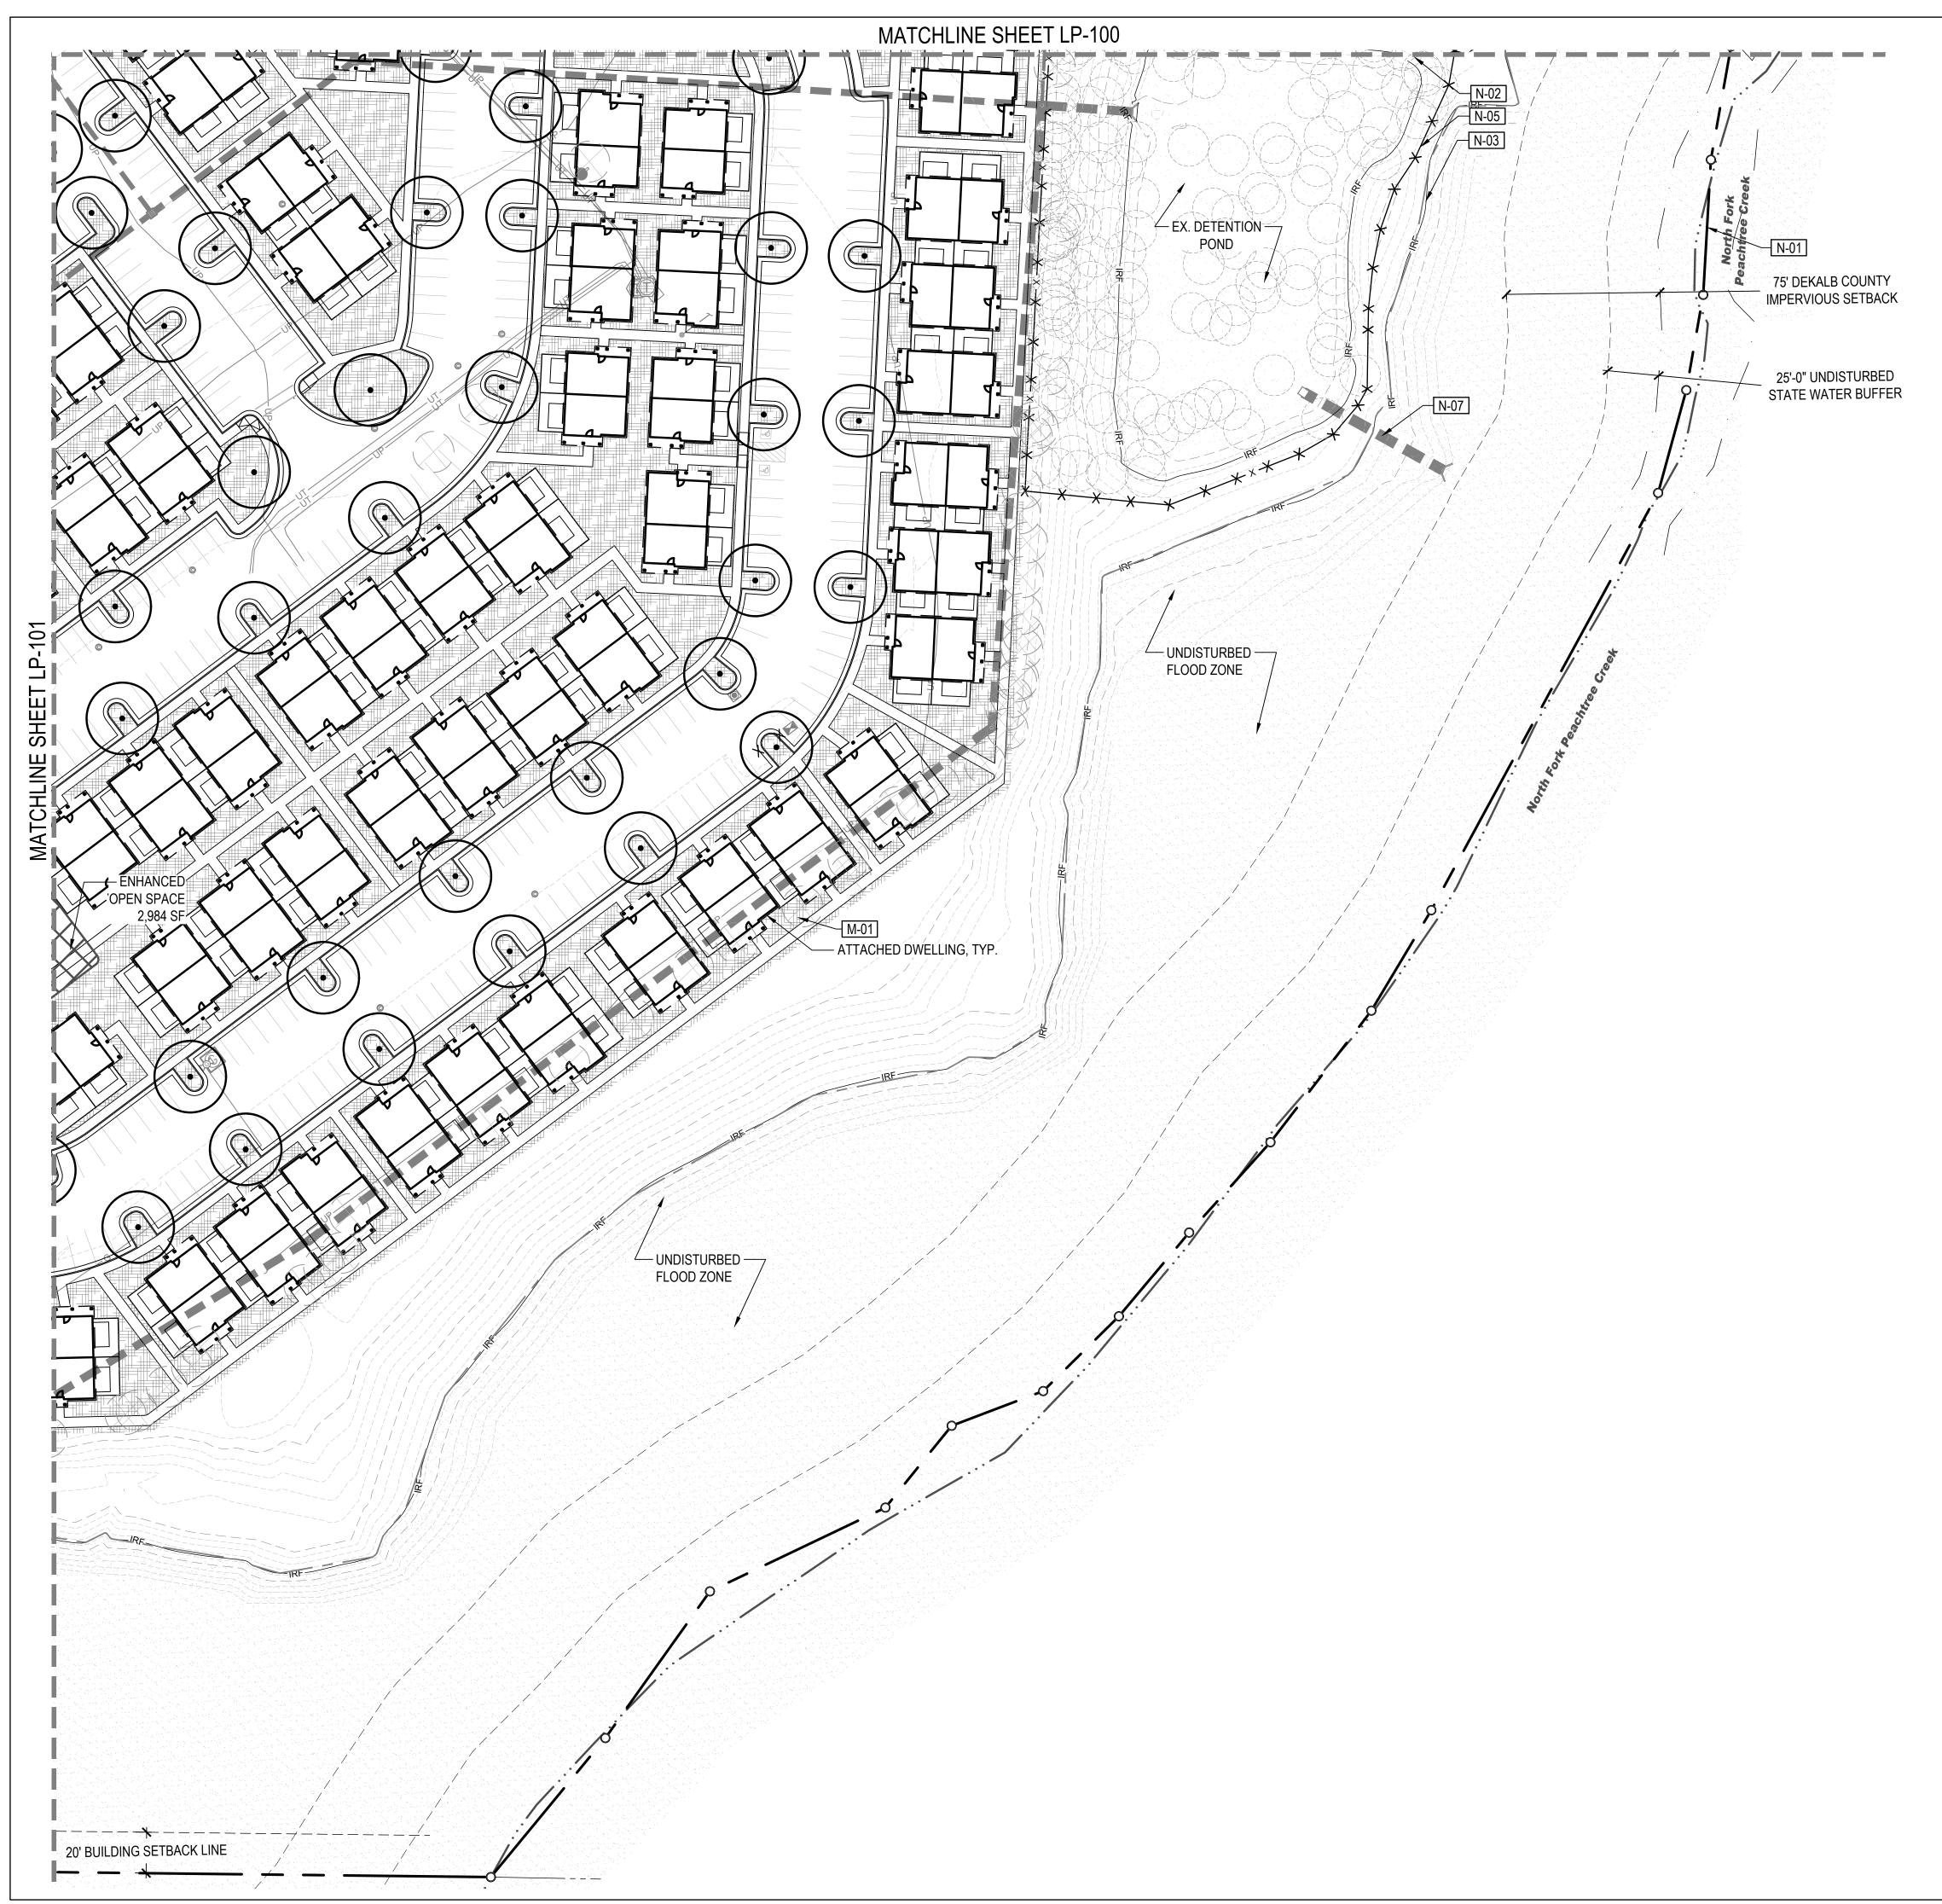

ACE

NOTES:

1. 3' WIDE INTERIOR LANDSCAPE STRIP SHALL BE PROVIDED ALONG ALL INTERIOR DRIVES AND PEDESTRIAN PATHS PER ZONING ORDINANCE OF DEKALB COUNTY.

CHECKED BY: AH/GR DRAWN BY: LB/KR

#### NOT FOR CONSTRUCTION

DATE: 04/18/25 REZONE & TREE PROTECTION



SHEET TITLE: LANDSCAPE PLAN



AH/GR LB/KR CHECKED BY DRAWN BY:

#### KEY MAP





901 EAST MADISON STREET PHOENIX, AZ 85034 P 602.254.9600

NORRIS-DESIGN.COM

#### LEGEND





OWNER: LMPSF ACQUISITIONS, LLC

315 OCONEE STREET ATHENS, GA 30601 706.543.1910

— — N-07 EX. STORM UTILITY, TYP.

1. 3' WIDE INTERIOR LANDSCAPE STRIP SHALL BE PROVIDED ALONG ALL INTERIOR DRIVES AND PEDESTRIAN PATHS PER ZONING ORDINANCE OF DEKALB COUNTY.

#### NOT FOR CONSTRUCTION

DATE: 04/18/25 REZONE & TREE PROTECTION





SHEET TITLE: LANDSCAPE PLAN

L-101



CHECKED BY: AH/GR DRAWN BY: LB/KR

#### KEY MAP





901 EAST MADISON STREET PHOENIX, AZ 85034 P 602.254.9600

NORRIS-DESIGN.COM

#### LEGEND DECIDUOUS TREE • ORNAMENTAL TREE EVERGREEN TREE EXISTING TREE TO REMAIN EXISTING TREE TO REMOVE SPECIMEN TREE TO REMAIN XXXENHANCED OPEN SPACE <u>CODE</u> <u>DESCRIPTION</u> SYMBOL LANDSCAPE MATERIAL SCHEDULE LANDSCAPE AREA M-01 ROW LANDSCAPE M-02 **KEY NOTES** PROPERTY LINE, TYP. MATCHLINE LIMIT OF WORK N-03 ROW, TYP. N-04 — <u>X X X</u> N-05 EX. FENCE UP N-06 EX. ELECTRIC UTILITY, TYP. --- N-07 EX. STORM UTILITY, TYP.



OWNER: LMPSF ACQUISITIONS, LLC

315 OCONEE STREET ATHENS, GA 30601 706.543.1910

NOTES:

1. 3' WIDE INTERIOR LANDSCAPE STRIP SHALL BE PROVIDED ALONG ALL INTERIOR DRIVES AND PEDESTRIAN PATHS PER ZONING ORDINANCE OF DEKALB COUNTY.