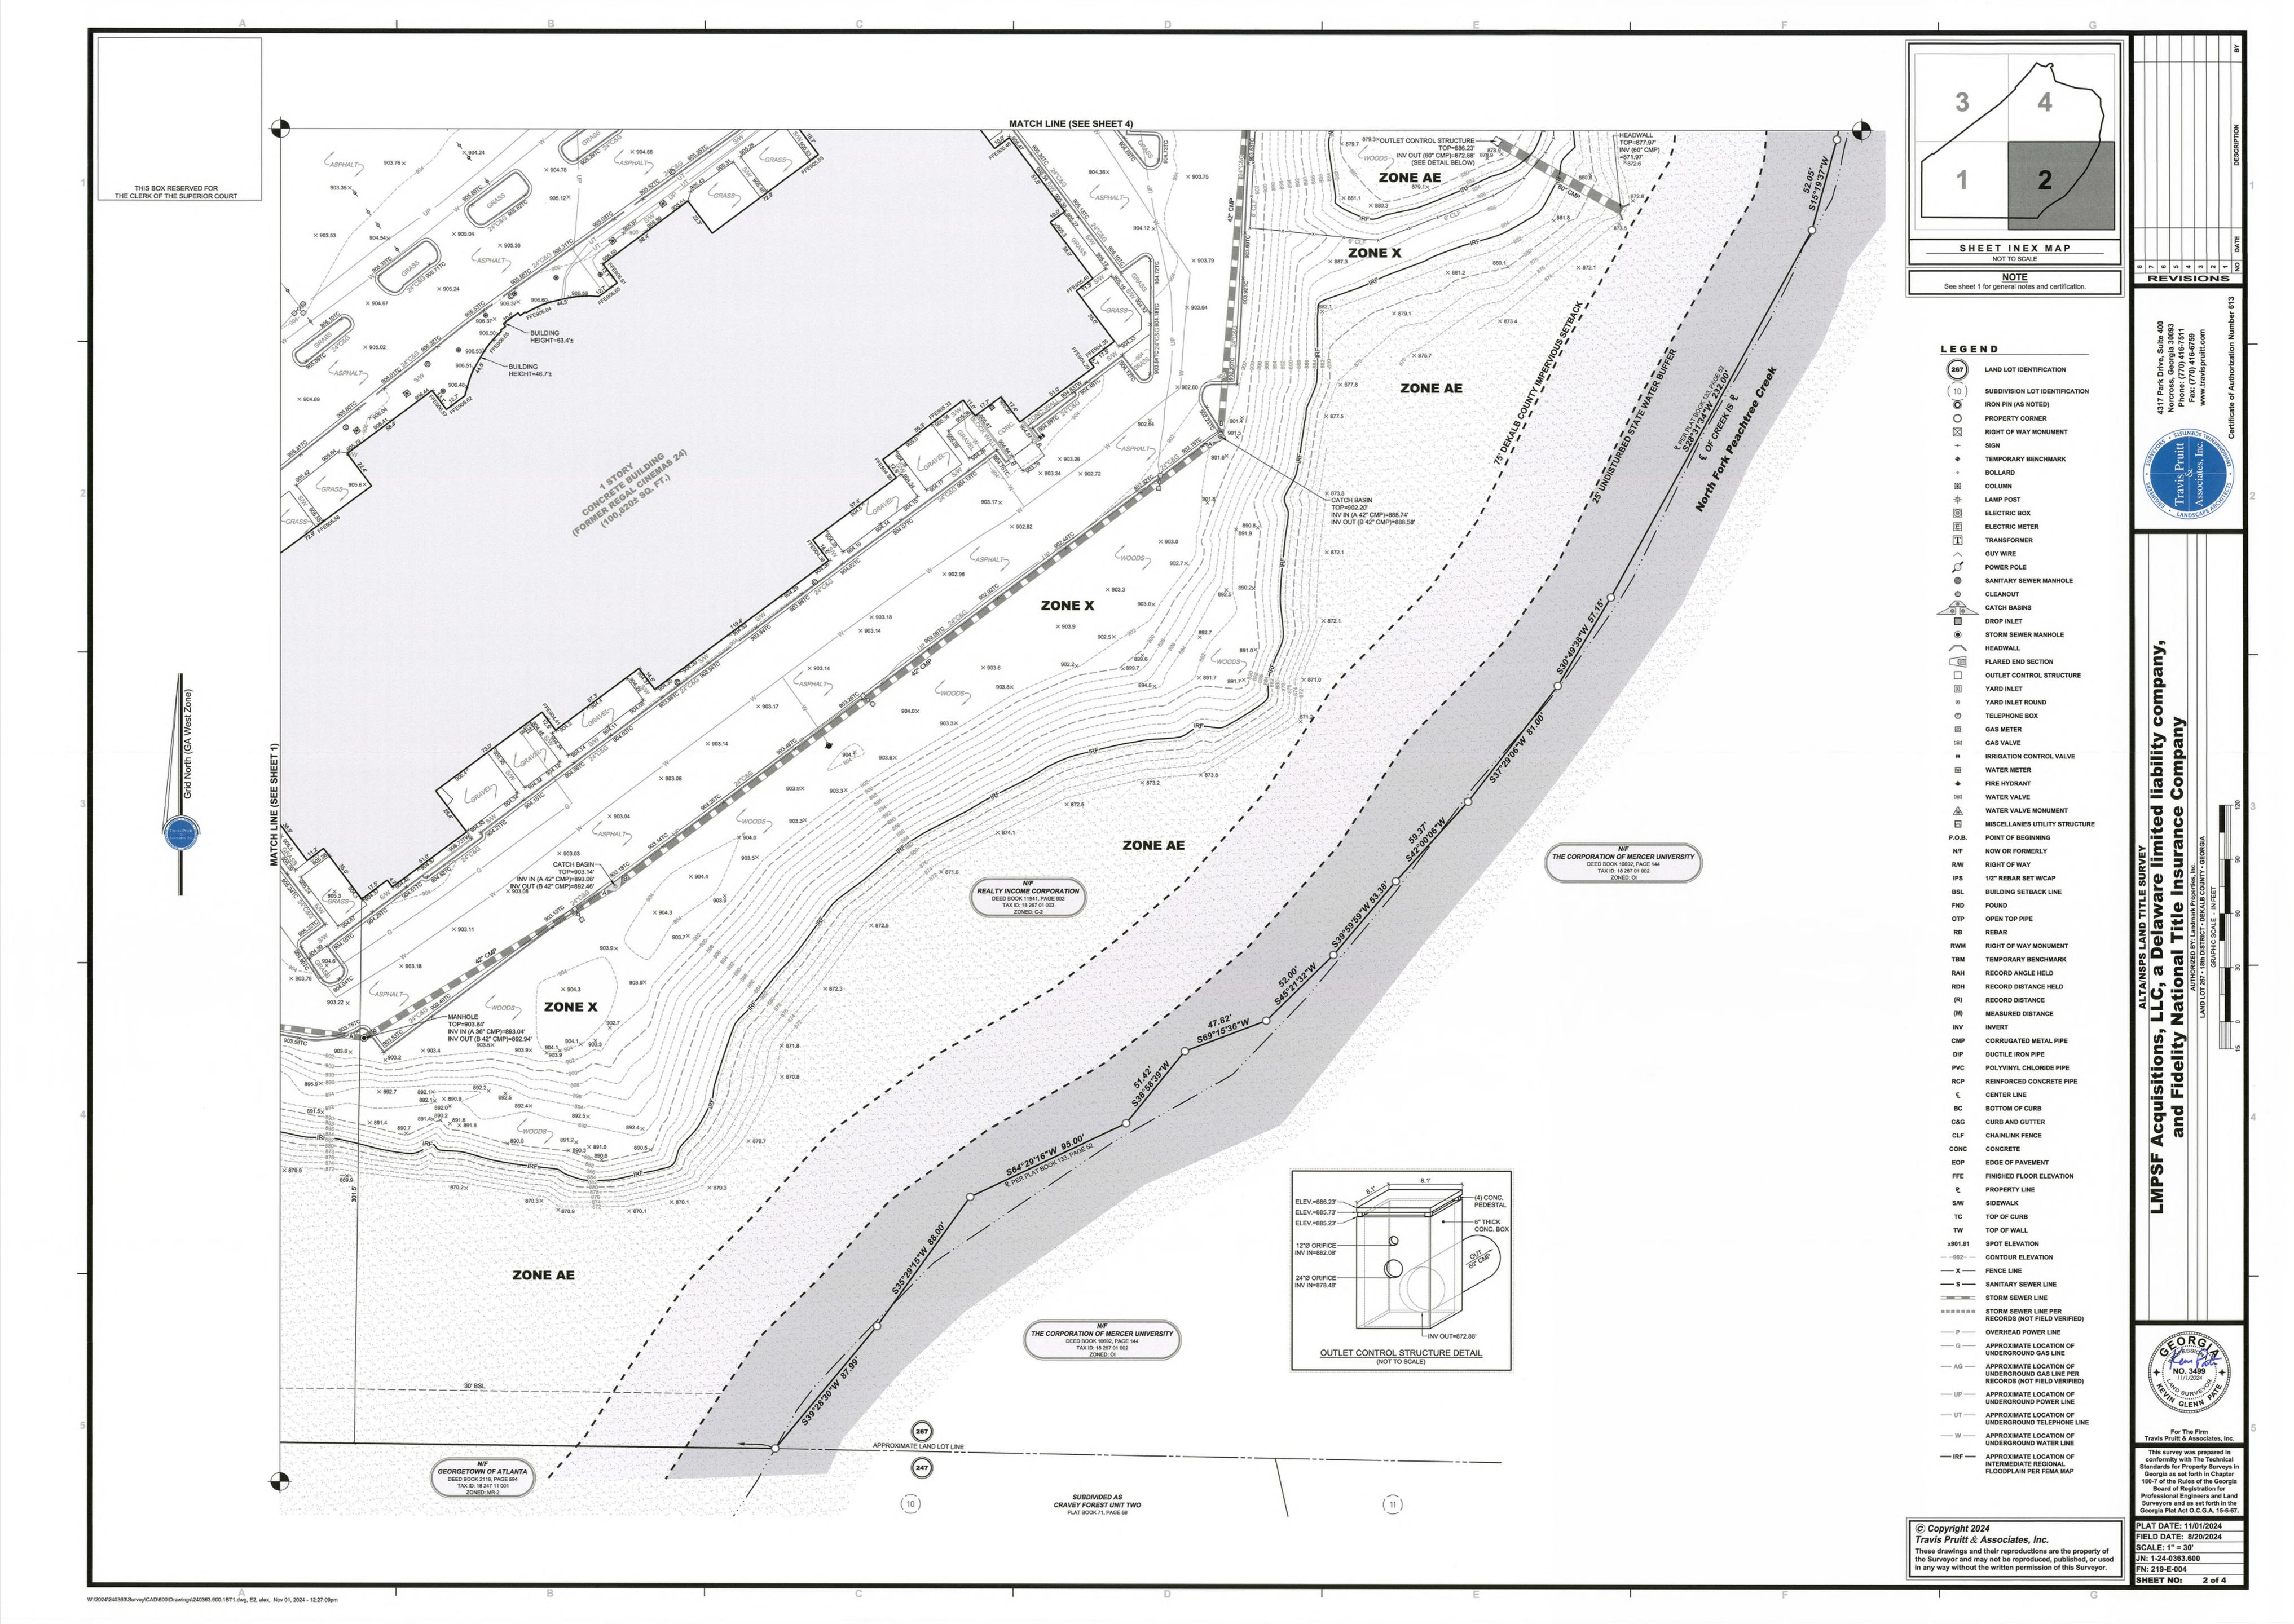

### **Rezoning Application to Amend the Official Zoning Map** of DeKalb County, Georgia

Applicant Name: LMPSF Acquisitions, LLC (c/o Troutman Pepper Locke LLP) Applicant Email Address: alexis.helmick@landmarkproperties.com Applicant Mailing Address: 3060 Peachtree Road, NW, Suite 500, Atlanta, GA 30305 Applicant Phone Number: (404) 453-8054 Owner Name: Realty Income Corporation (If more than one owner, attach list of owners.) Owner Email Address: jcouvillion@realtyincome.com Owner Mailing Address: 11995 El Camino, San Diego, CA 92310 Subject Property Address: 3265 Northeast Expressway, Chamblee, GA 30341 Parcel ID Number(s): 18 267 01 003 Commission District(s): <u>1</u> Super District: <u>7</u> Acreage: 36.46 Existing Zoning District(s): C-2 Proposed Zoning District(s): HR-1 Existing Land Use Designation(s): <u>Regional Center</u> Proposed Land Use Designation(s): <u>(no change)</u> (if applicable) I hereby authorize the staff of the Planning and Sustainable Department to inspect the property that is the subject of this application. Owner: \_\_\_\_\_ Agent: X

#### **RE:** Notice of Rezoning Application Community Meeting – Regal Cinemas Site

Dear Neighbor,

My client, LMPSF Acquisitions, LLC, is planning to apply for a rezoning of the former Regal Cinemas property located at 3265 Northeast Expressway, Chamblee, Georgia 30341. As a part of the rezoning process, we are hosting a virtual pre-application meeting and you are invited to attend. You are receiving this notice because you (1) own property within five hundred (500) feet of the Property, (2) are a representative of an HOA, community group, or stakeholder in DeKalb County District 1, or (3) are a member of the DeKalb County Community Council District 1. The proposal is to rezone the property from C-2 to HR-1 to construct a residential development including two four story multi-family residential buildings and single-family attached dwelling units.