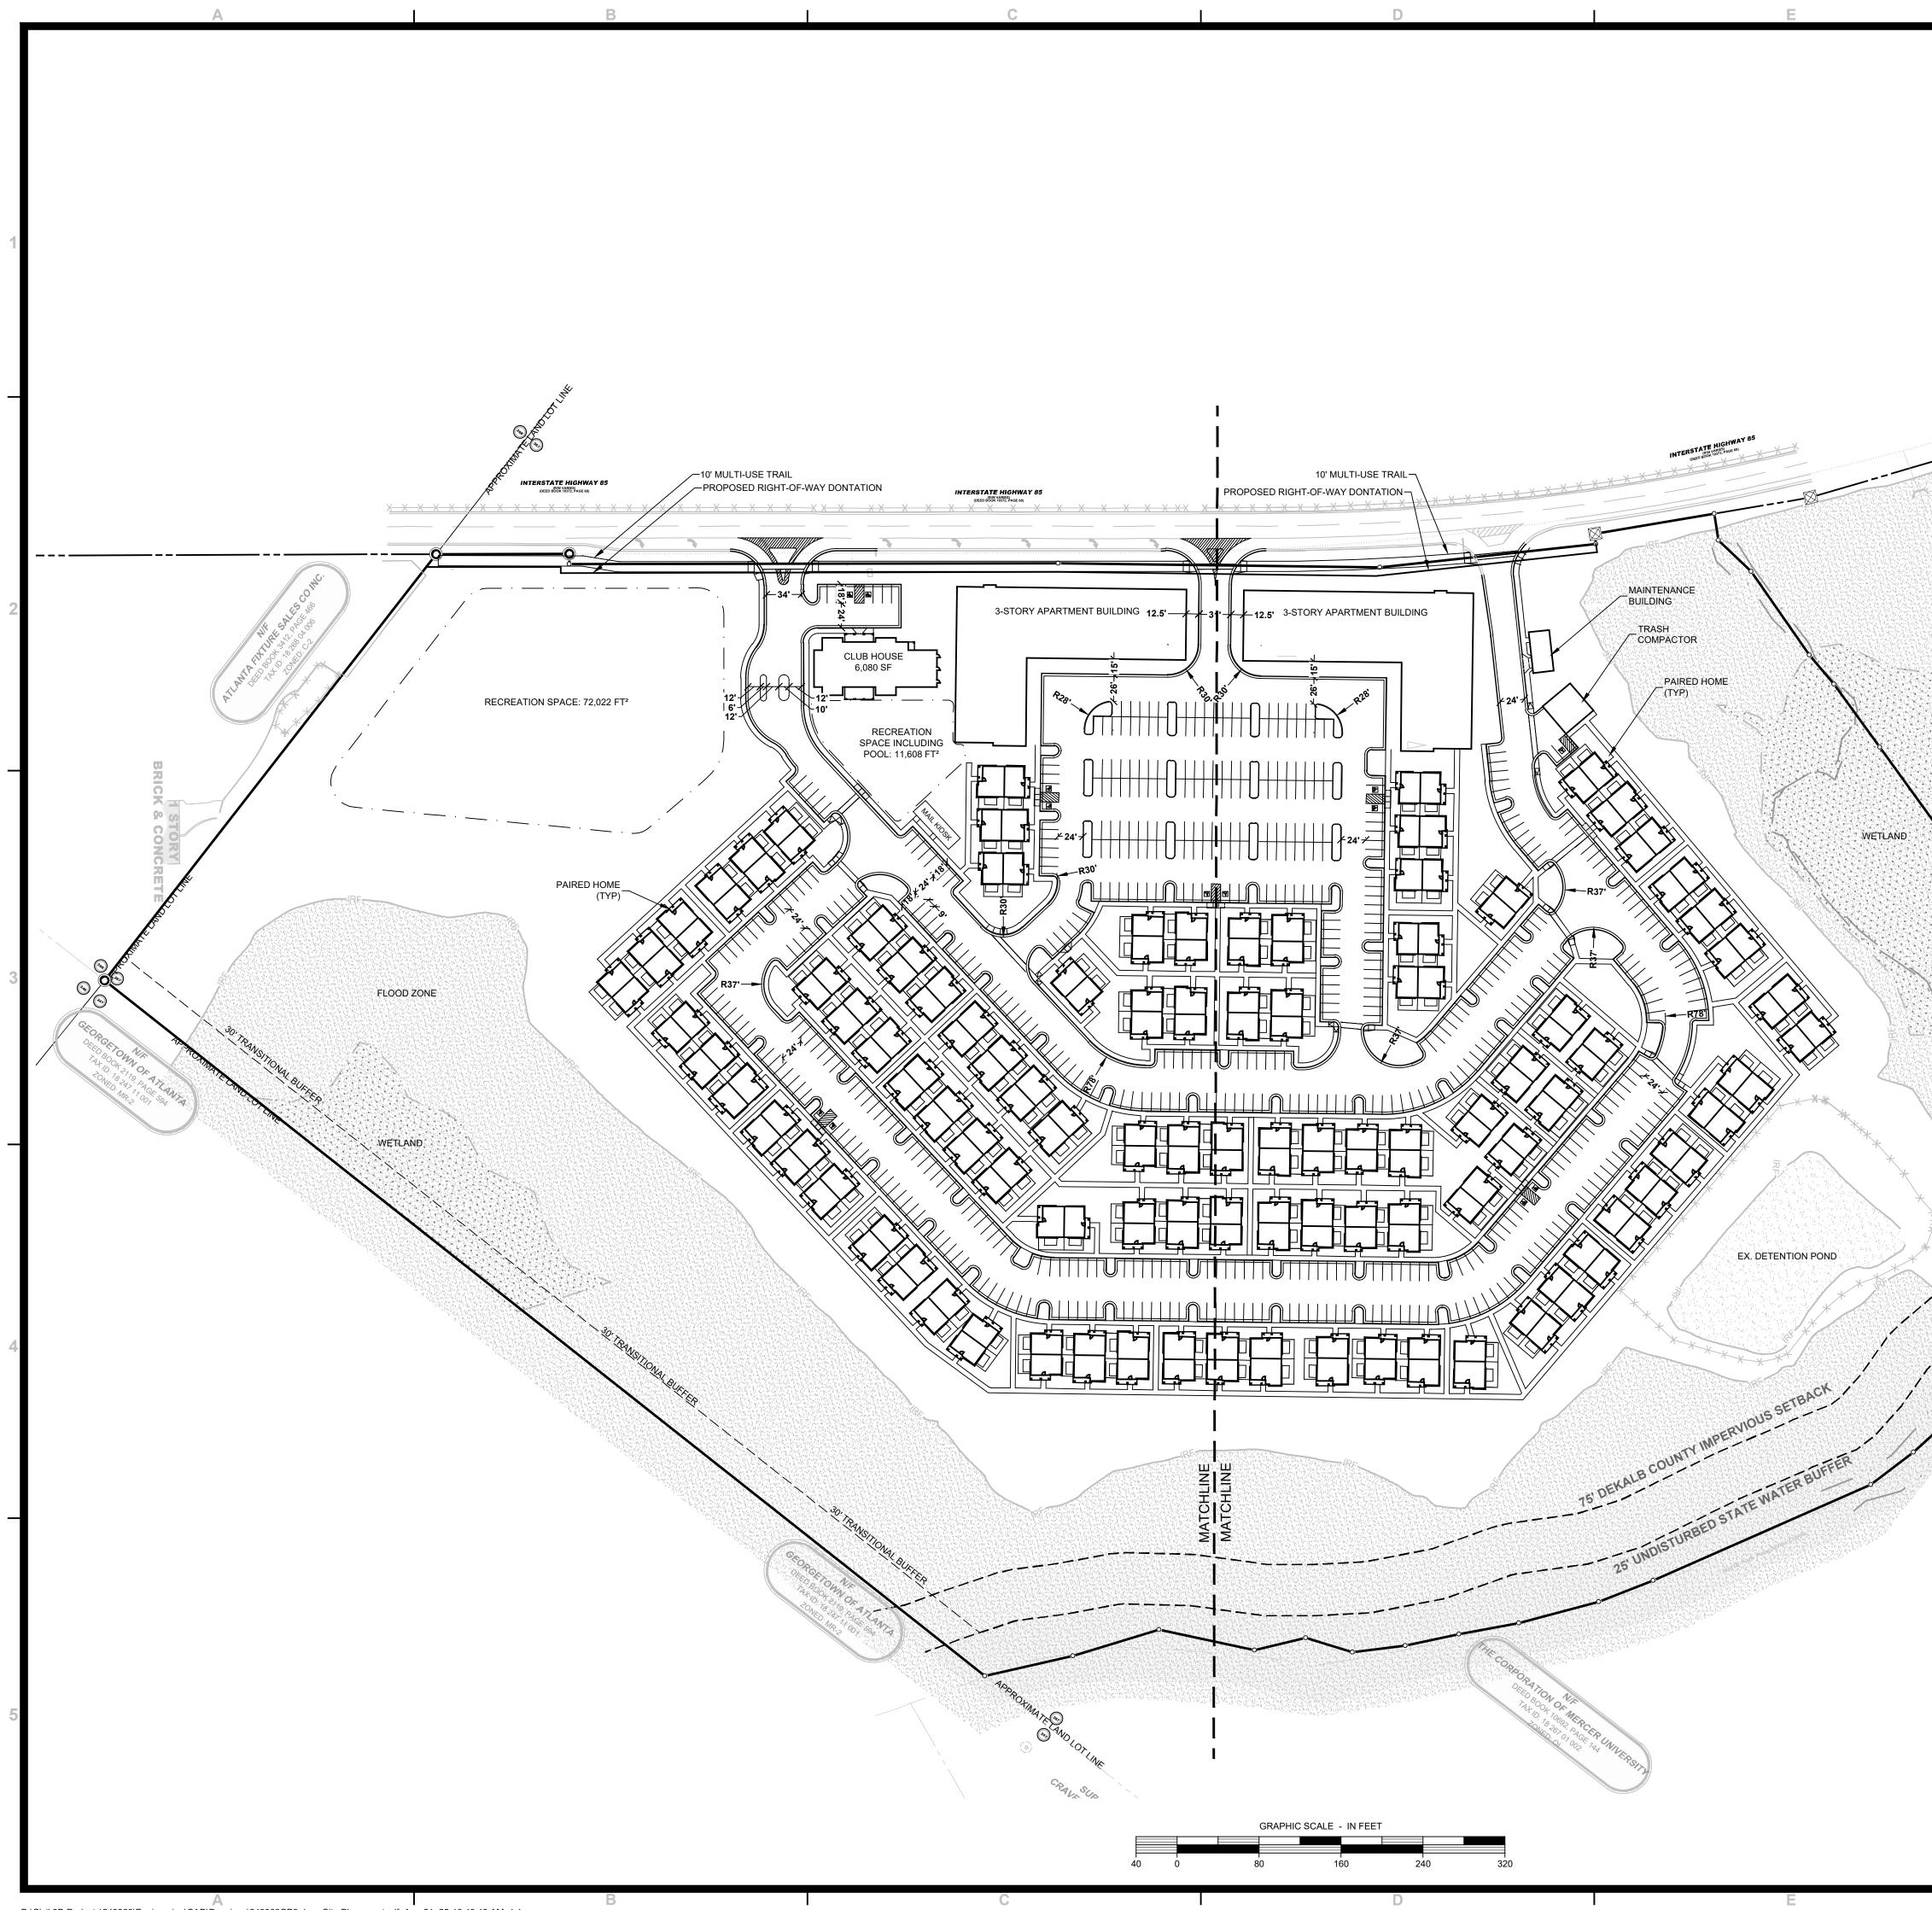

#### **RE:** Notice of Rezoning Application Community Meeting – Regal Cinemas Site

Dear Neighbor,

My client, LMPSF Acquisitions, LLC, is planning to apply for a rezoning of the former Regal Cinemas property located at 3265 Northeast Expressway, Chamblee, Georgia 30341. As a part of the rezoning process, we are hosting a virtual pre-application meeting and you are invited to attend. You are receiving this notice because you (1) own property within five hundred (500) feet of the Property, (2) are a representative of an HOA, community group, or stakeholder in DeKalb County District 1, or (3) are a member of the DeKalb County Community Council District 1. The proposal is to rezone the property from C-2 to HR-1 to construct a residential development including two four story multi-family residential buildings and single-family attached dwelling units.