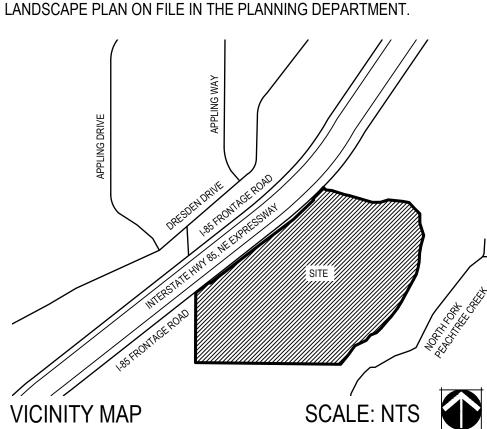

### **Rezoning Application to Amend the Official Zoning Map** of DeKalb County, Georgia

Applicant Name: LMPSF Acquisitions, LLC (c/o Troutman Pepper Locke LLP) Applicant Email Address: alexis.helmick@landmarkproperties.com Applicant Mailing Address: 3060 Peachtree Road, NW, Suite 500, Atlanta, GA 30305 Applicant Phone Number: (404) 453-8054 Owner Name: Realty Income Corporation (If more than one owner, attach list of owners.) Owner Email Address: jcouvillion@realtyincome.com Owner Mailing Address: 11995 El Camino, San Diego, CA 92310 Subject Property Address: 3265 Northeast Expressway, Chamblee, GA 30341 Parcel ID Number(s): 18 267 01 003 Commission District(s): <u>1</u> Super District: <u>7</u> Acreage: 36.46 Existing Zoning District(s): C-2 Proposed Zoning District(s): HR-1 Existing Land Use Designation(s): <u>Regional Center</u> Proposed Land Use Designation(s): <u>(no change)</u> (if applicable) I hereby authorize the staff of the Planning and Sustainable Department to inspect the property that is the subject of this application. Owner: \_\_\_\_\_ Agent: X

#### **RE:** Notice of Rezoning Application Community Meeting – Regal Cinemas Site

Dear Neighbor,

My client, LMPSF Acquisitions, LLC, is planning to apply for a rezoning of the former Regal Cinemas property located at 3265 Northeast Expressway, Chamblee, Georgia 30341. As a part of the rezoning process, we are hosting a virtual pre-application meeting and you are invited to attend. You are receiving this notice because you (1) own property within five hundred (500) feet of the Property, (2) are a representative of an HOA, community group, or stakeholder in DeKalb County District 1, or (3) are a member of the DeKalb County Community Council District 1. The proposal is to rezone the property from C-2 to HR-1 to construct a residential development including two four story multi-family residential buildings and single-family attached dwelling units.