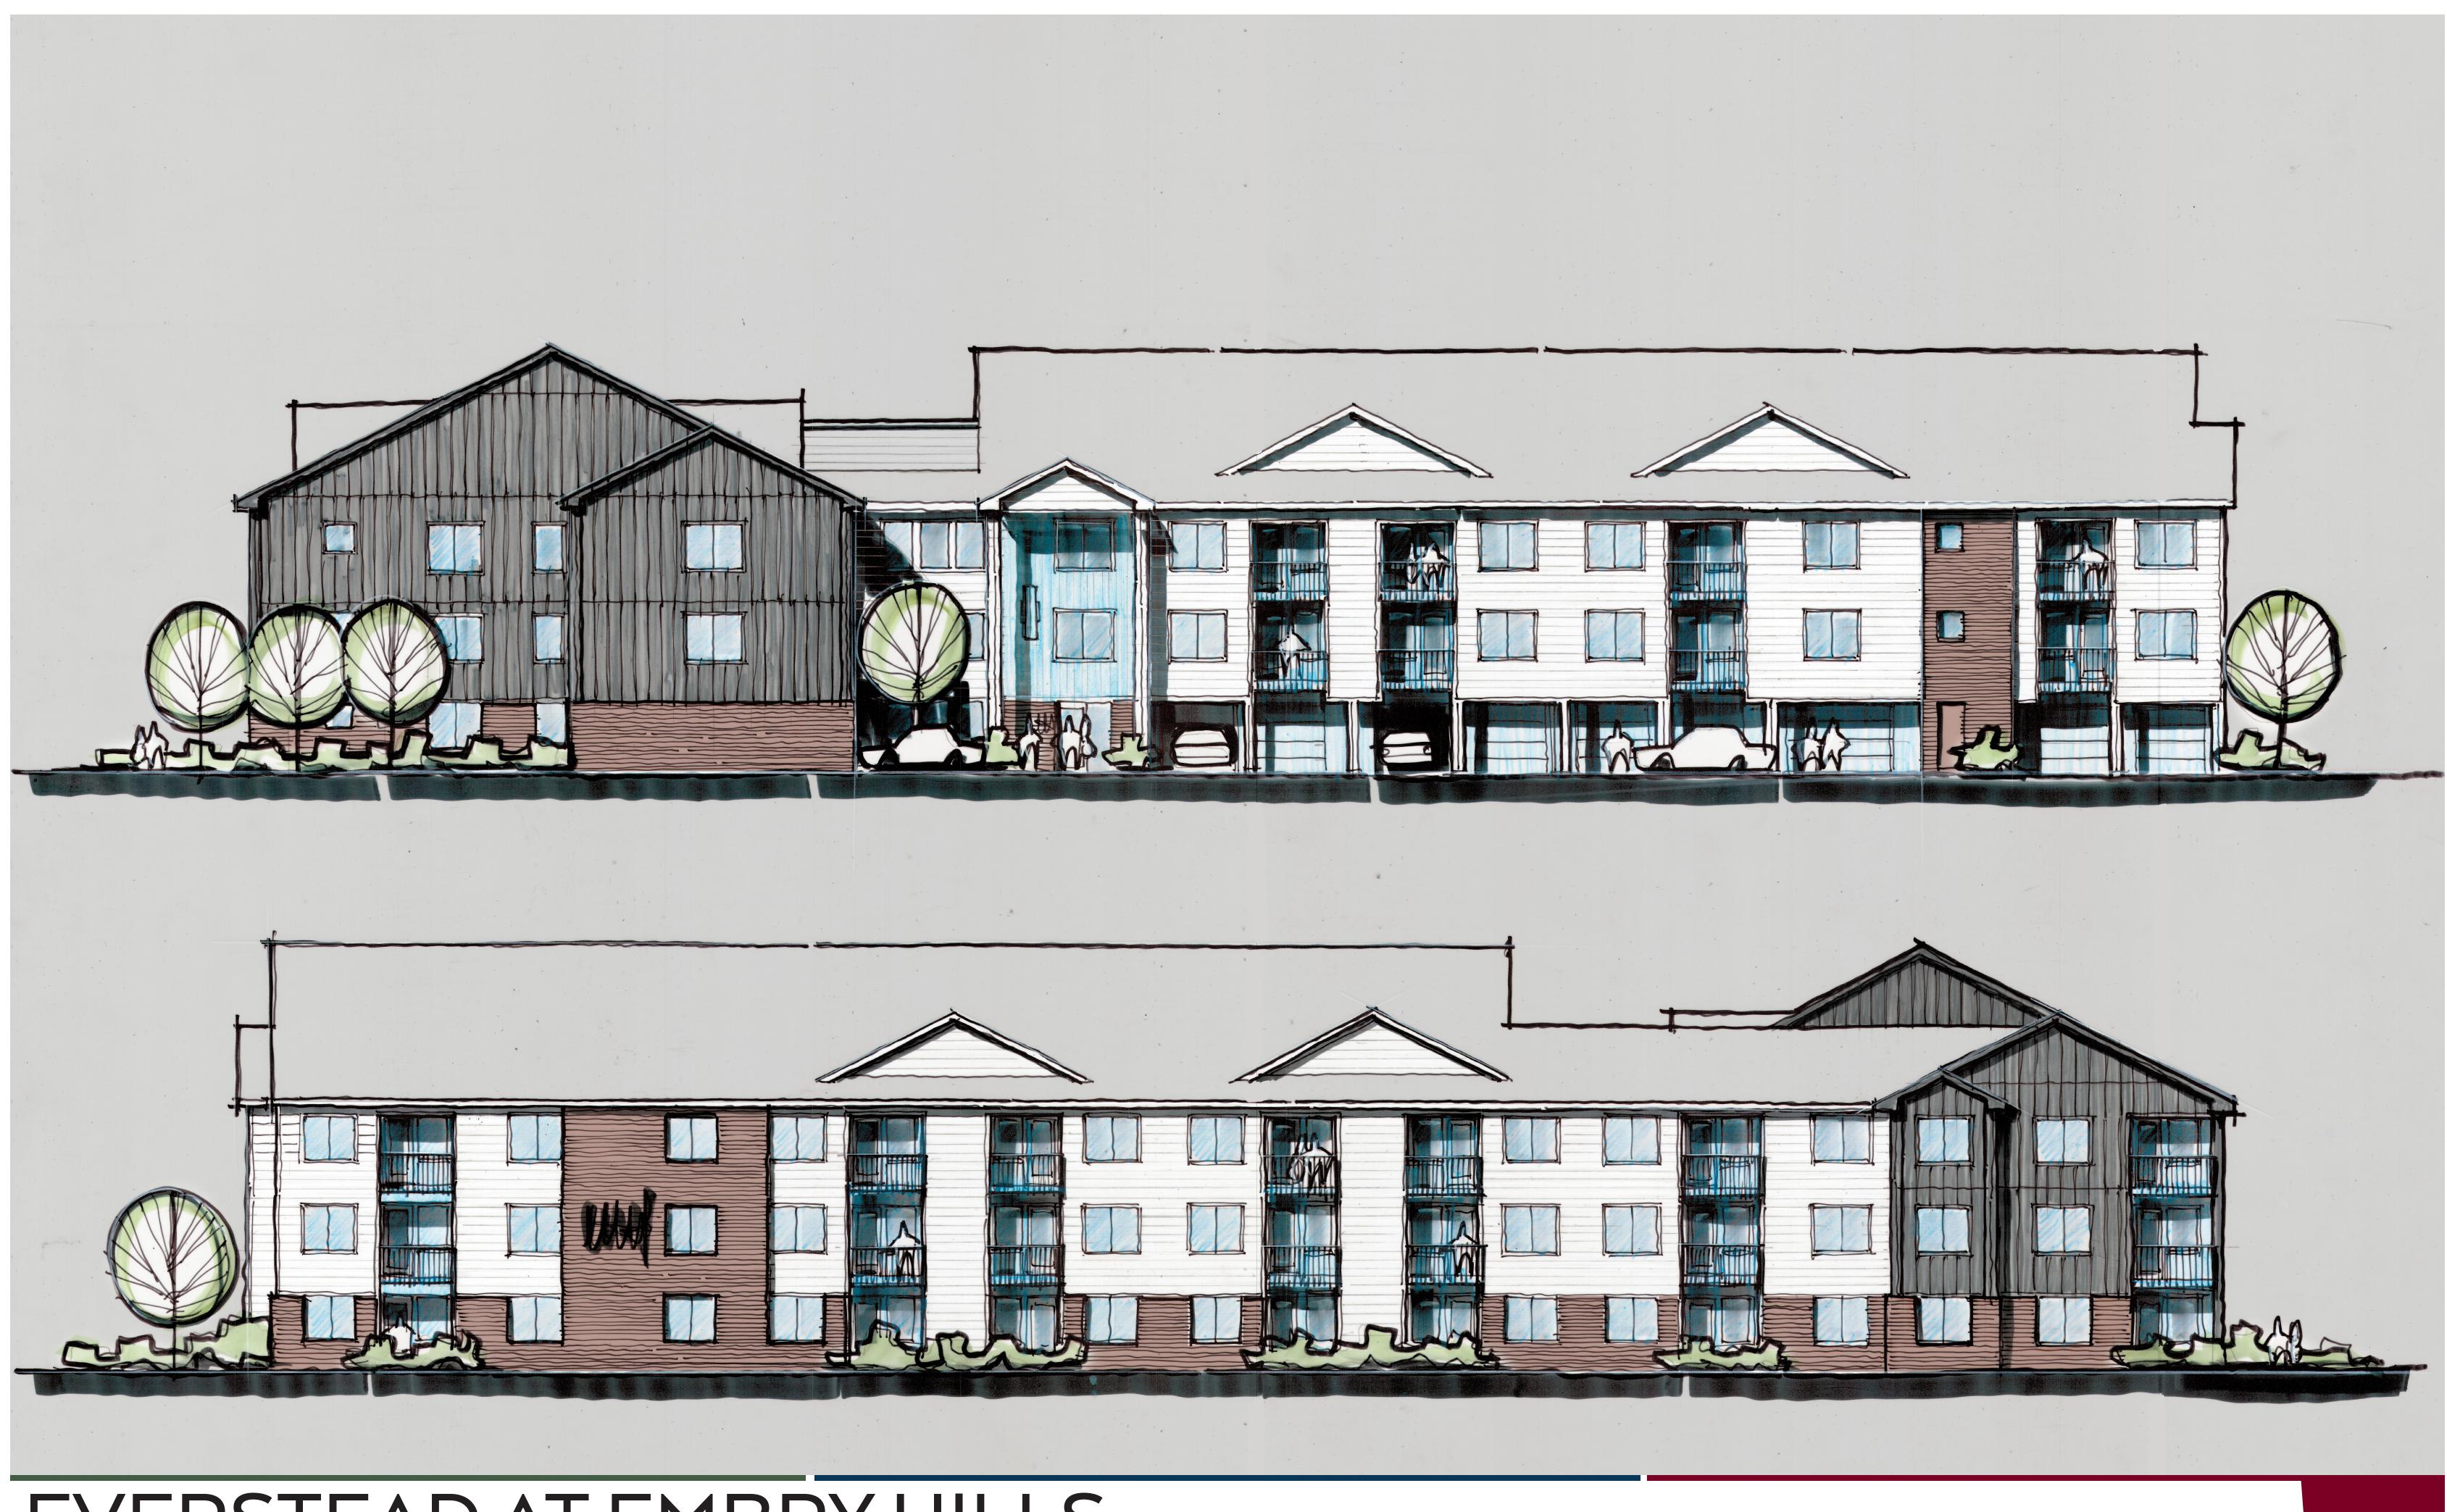

#### **RE:** Notice of Rezoning Application Community Meeting – Regal Cinemas Site

Dear Neighbor,

My client, LMPSF Acquisitions, LLC, is planning to apply for a rezoning of the former Regal Cinemas property located at 3265 Northeast Expressway, Chamblee, Georgia 30341. As a part of the rezoning process, we are hosting a virtual pre-application meeting and you are invited to attend. You are receiving this notice because you (1) own property within five hundred (500) feet of the Property, (2) are a representative of an HOA, community group, or stakeholder in DeKalb County District 1, or (3) are a member of the DeKalb County Community Council District 1. The proposal is to rezone the property from C-2 to HR-1 to construct a residential development including two four story multi-family residential buildings and single-family attached dwelling units.