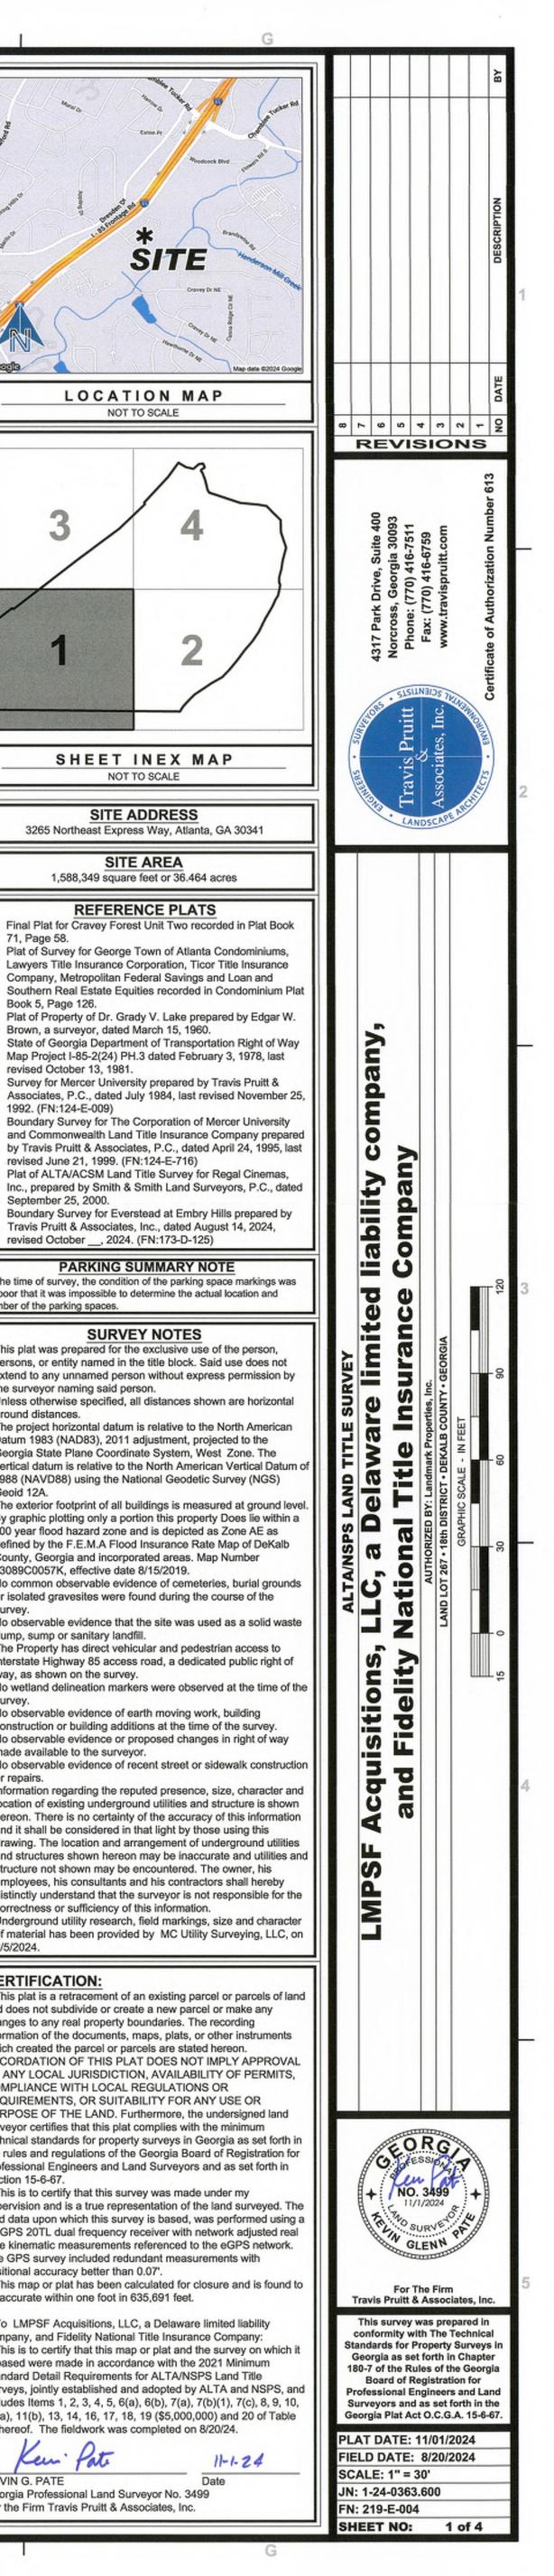

### **Rezoning Application to Amend the Official Zoning Map** of DeKalb County, Georgia

Applicant Name: LMPSF Acquisitions, LLC (c/o Troutman Pepper Locke LLP) Applicant Email Address: alexis.helmick@landmarkproperties.com Applicant Mailing Address: 3060 Peachtree Road, NW, Suite 500, Atlanta, GA 30305 Applicant Phone Number: (404) 453-8054 Owner Name: Realty Income Corporation (If more than one owner, attach list of owners.) Owner Email Address: jcouvillion@realtyincome.com Owner Mailing Address: 11995 El Camino, San Diego, CA 92310 Subject Property Address: 3265 Northeast Expressway, Chamblee, GA 30341 Parcel ID Number(s): 18 267 01 003 Commission District(s): <u>1</u> Super District: <u>7</u> Acreage: 36.46 Existing Zoning District(s): C-2 Proposed Zoning District(s): HR-1 Existing Land Use Designation(s): <u>Regional Center</u> Proposed Land Use Designation(s): <u>(no change)</u> (if applicable) I hereby authorize the staff of the Planning and Sustainable Department to inspect the property that is the subject of this application. Owner: \_\_\_\_\_ Agent: X

#### **RE:** Notice of Rezoning Application Community Meeting – Regal Cinemas Site

Dear Neighbor,

My client, LMPSF Acquisitions, LLC, is planning to apply for a rezoning of the former Regal Cinemas property located at 3265 Northeast Expressway, Chamblee, Georgia 30341. As a part of the rezoning process, we are hosting a virtual pre-application meeting and you are invited to attend. You are receiving this notice because you (1) own property within five hundred (500) feet of the Property, (2) are a representative of an HOA, community group, or stakeholder in DeKalb County District 1, or (3) are a member of the DeKalb County Community Council District 1. The proposal is to rezone the property from C-2 to HR-1 to construct a residential development including two four story multi-family residential buildings and single-family attached dwelling units.