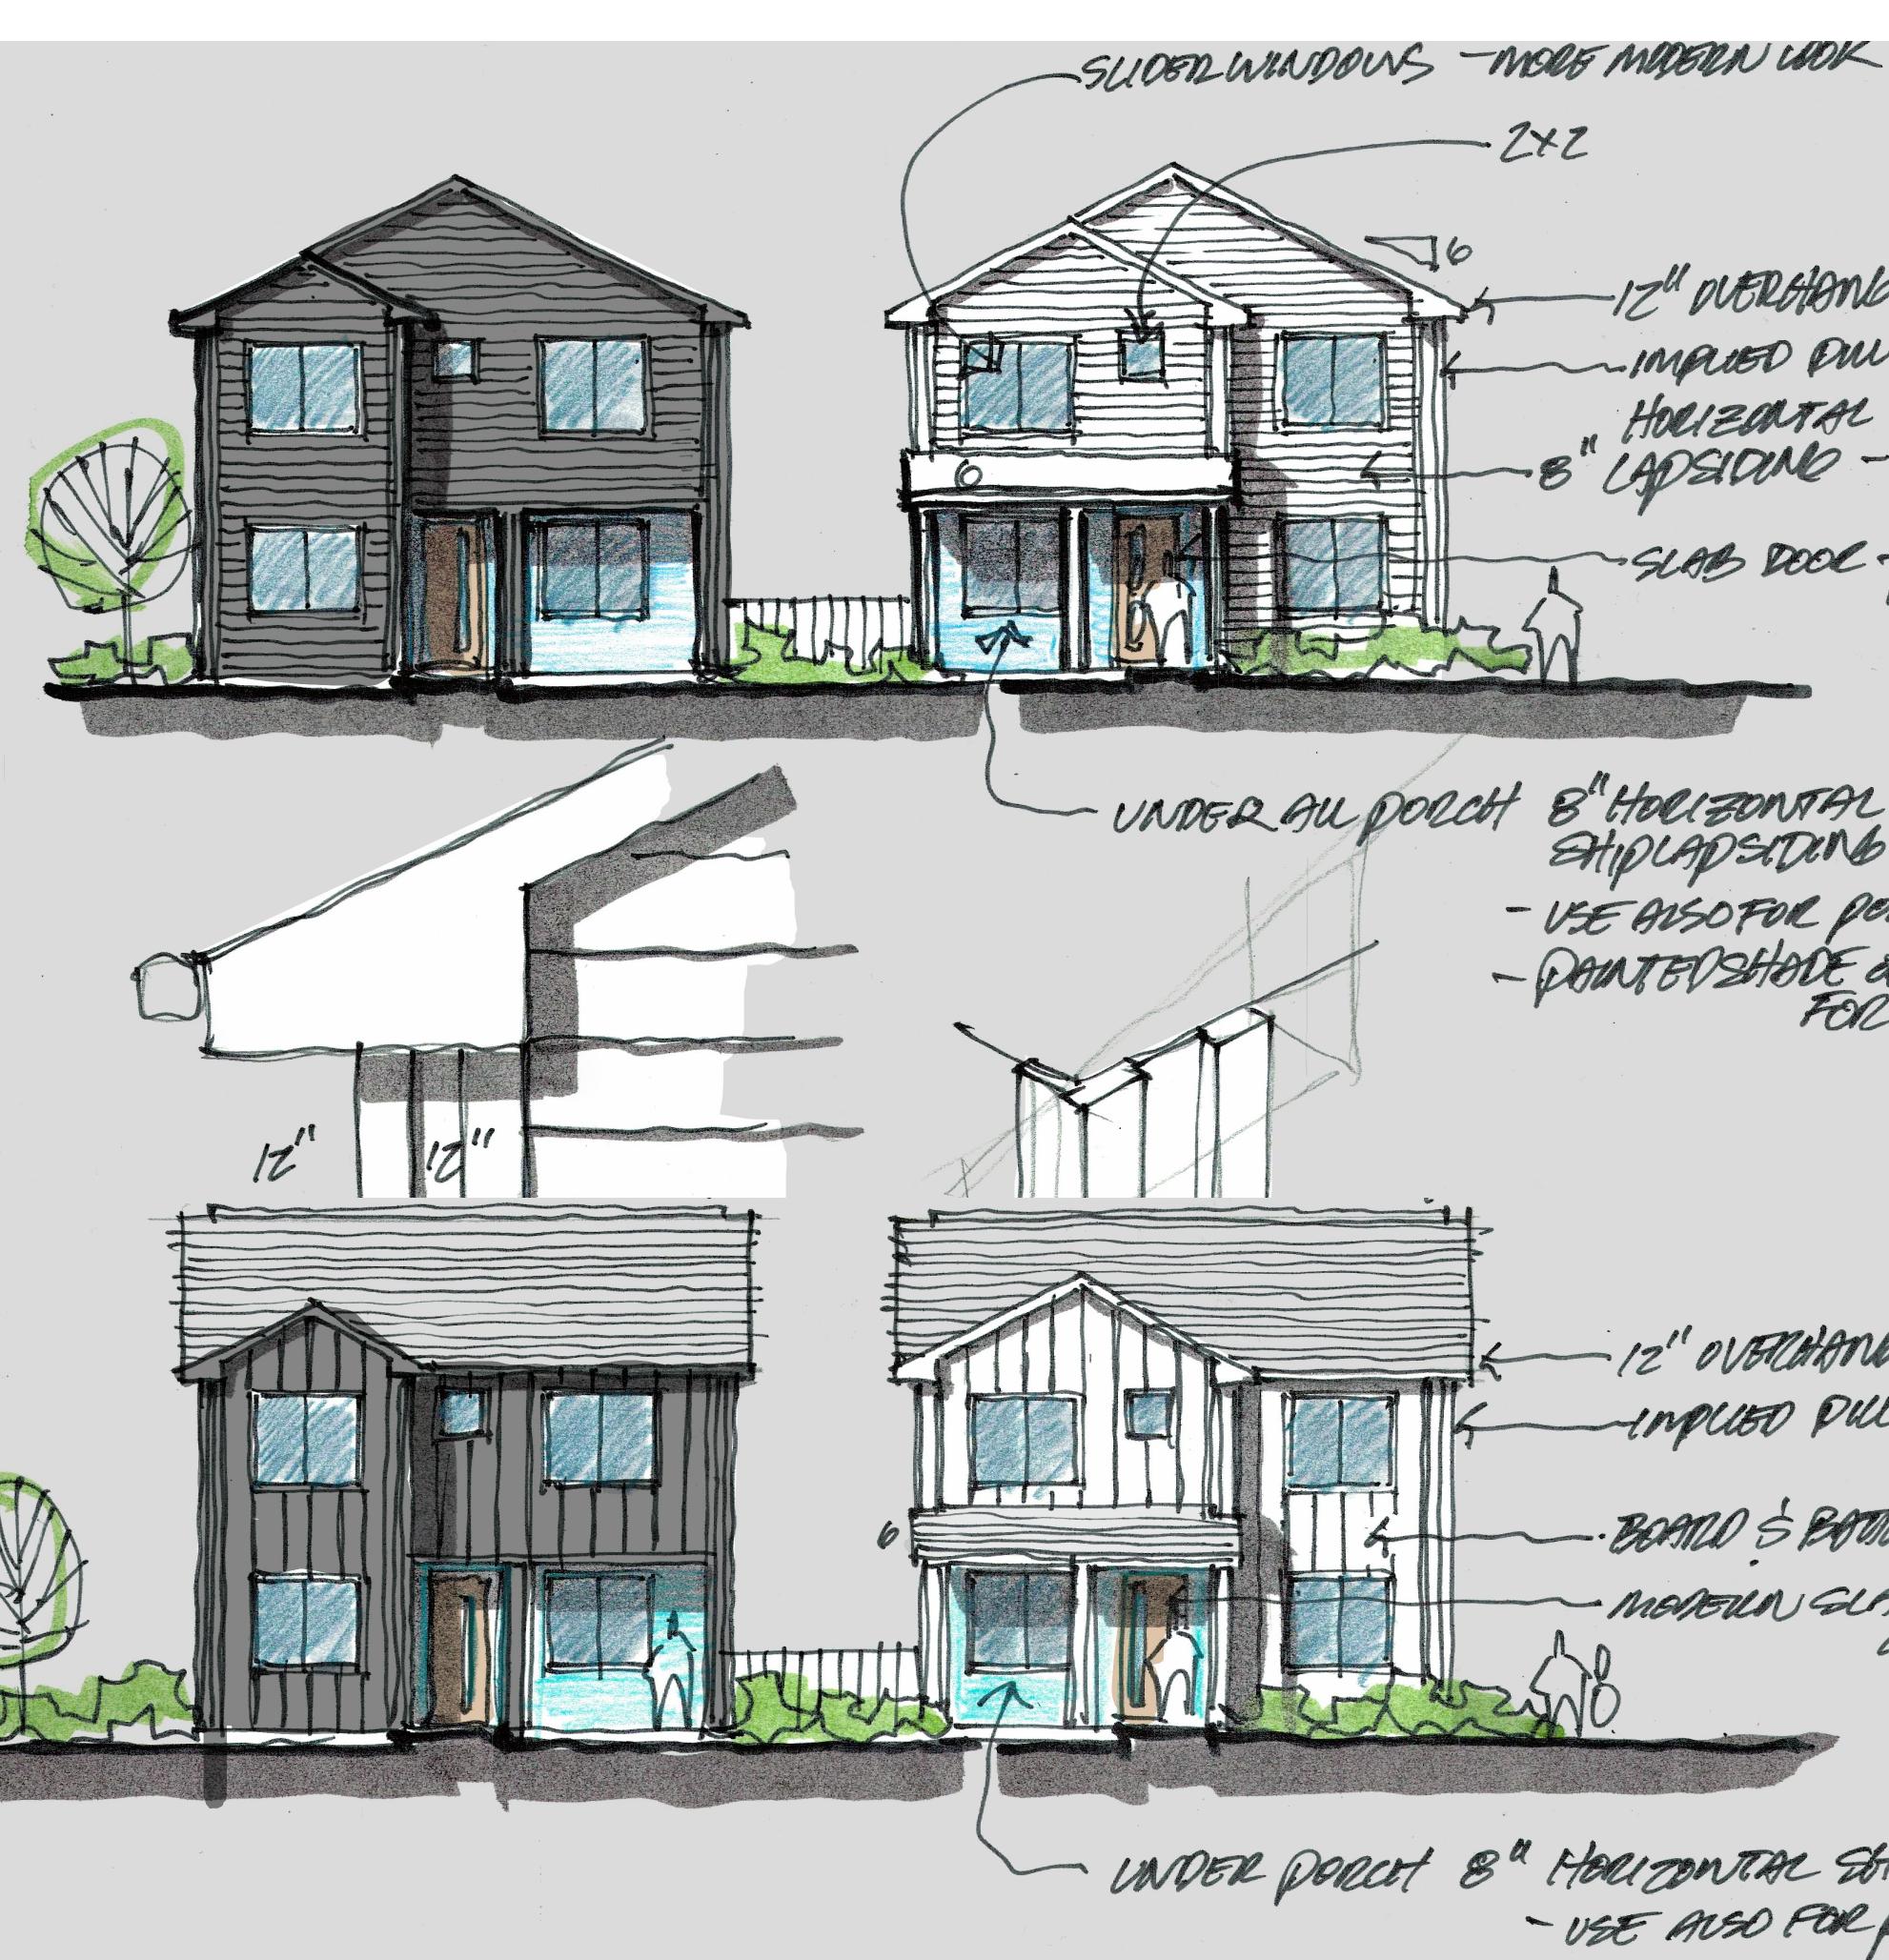

#### **RE:** Notice of Rezoning Application Community Meeting – Regal Cinemas Site

Dear Neighbor,

My client, LMPSF Acquisitions, LLC, is planning to apply for a rezoning of the former Regal Cinemas property located at 3265 Northeast Expressway, Chamblee, Georgia 30341. As a part of the rezoning process, we are hosting a virtual pre-application meeting and you are invited to attend. You are receiving this notice because you (1) own property within five hundred (500) feet of the Property, (2) are a representative of an HOA, community group, or stakeholder in DeKalb County District 1, or (3) are a member of the DeKalb County Community Council District 1. The proposal is to rezone the property from C-2 to HR-1 to construct a residential development including two four story multi-family residential buildings and single-family attached dwelling units.