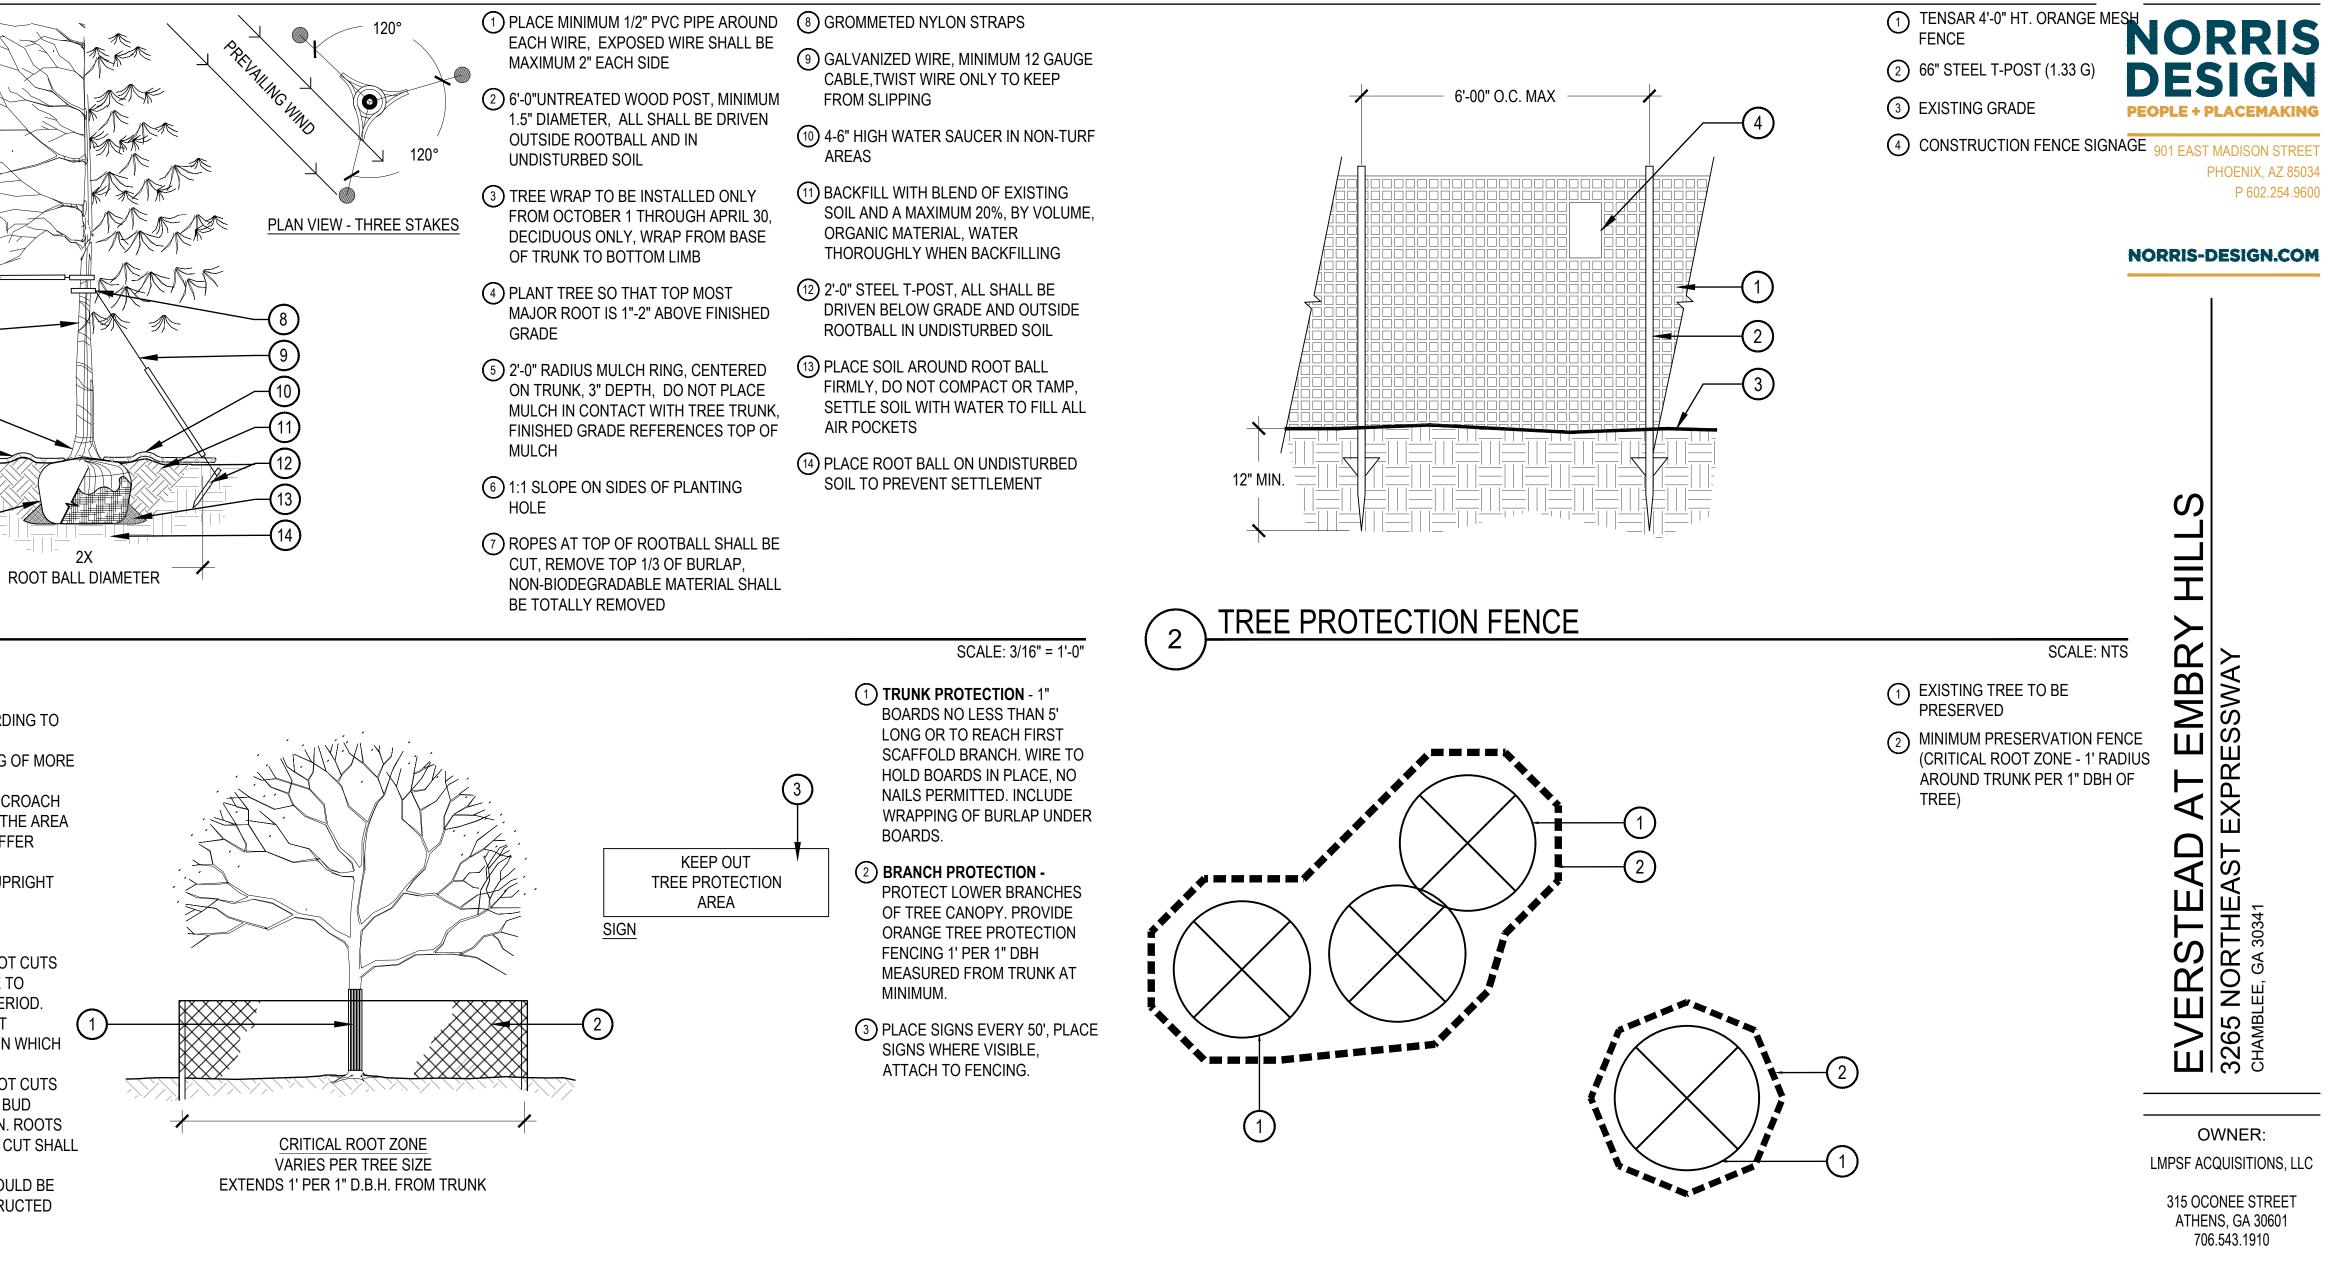

OR ADDITION OF FILL MATERIAL) WITHIN THE DRIP LINE SHOULD BE AVOIDED FOR EXISTING TREES TO REMAIN. RETAINING WALLS AND TREE WELLS ARE ACCEPTABLE ONLY WHEN CONSTRUCTED PRIOR TO GRADE CHANGE.

#### TREE PROTECTION



- EACH WIRE, EXPOSED WIRE SHALL BE MAXIMUM 2" EACH SIDE
- 1.5" DIAMETER, ALL SHALL BE DRIVEN OUTSIDE ROOTBALL AND IN
- FROM OCTOBER 1 THROUGH APRIL 30, DECIDUOUS ONLY, WRAP FROM BASE OF TRUNK TO BOTTOM LIMB
- GRADE
- ON TRUNK, 3" DEPTH, DO NOT PLACE MULCH
- HOLE
- CUT, REMOVE TOP 1/3 OF BURLAP, BE TOTALLY REMOVED

- CABLE, TWIST WIRE ONLY TO KEEP
- AREAS
- SOIL AND A MAXIMUM 20%, BY VOLUME, ORGANIC MATERIAL, WATER THOROUGHLY WHEN BACKFILLING
- DRIVEN BELOW GRADE AND OUTSIDE ROOTBALL IN UNDISTURBED SOIL
- FIRMLY, DO NOT COMPACT OR TAMP, AIR POCKETS
- SOIL TO PREVENT SETTLEMENT



SCALE: 1/8" = 1'-0"



#### TREE PROTECTION FENCING DETAIL

NOT FOR CONSTRUCTION

SCALE: NTS

DATE: 04/18/25 REZONE & TREE PROTECTION

> SHEET TITLE: DETAILS





| Survey   | DBH      | DU         | Species                        | Common                         | Notes               | Tree<br>Removed | 72         | 17       | 4.8        | Populus<br>deltoides               | Cottonwood                  |                                | 1 | 138        | 15       | 4          | Pinus taeda                     | Loblolly pine              |                          | 1         |
|----------|----------|------------|--------------------------------|--------------------------------|---------------------|-----------------|------------|----------|------------|---------------------------------