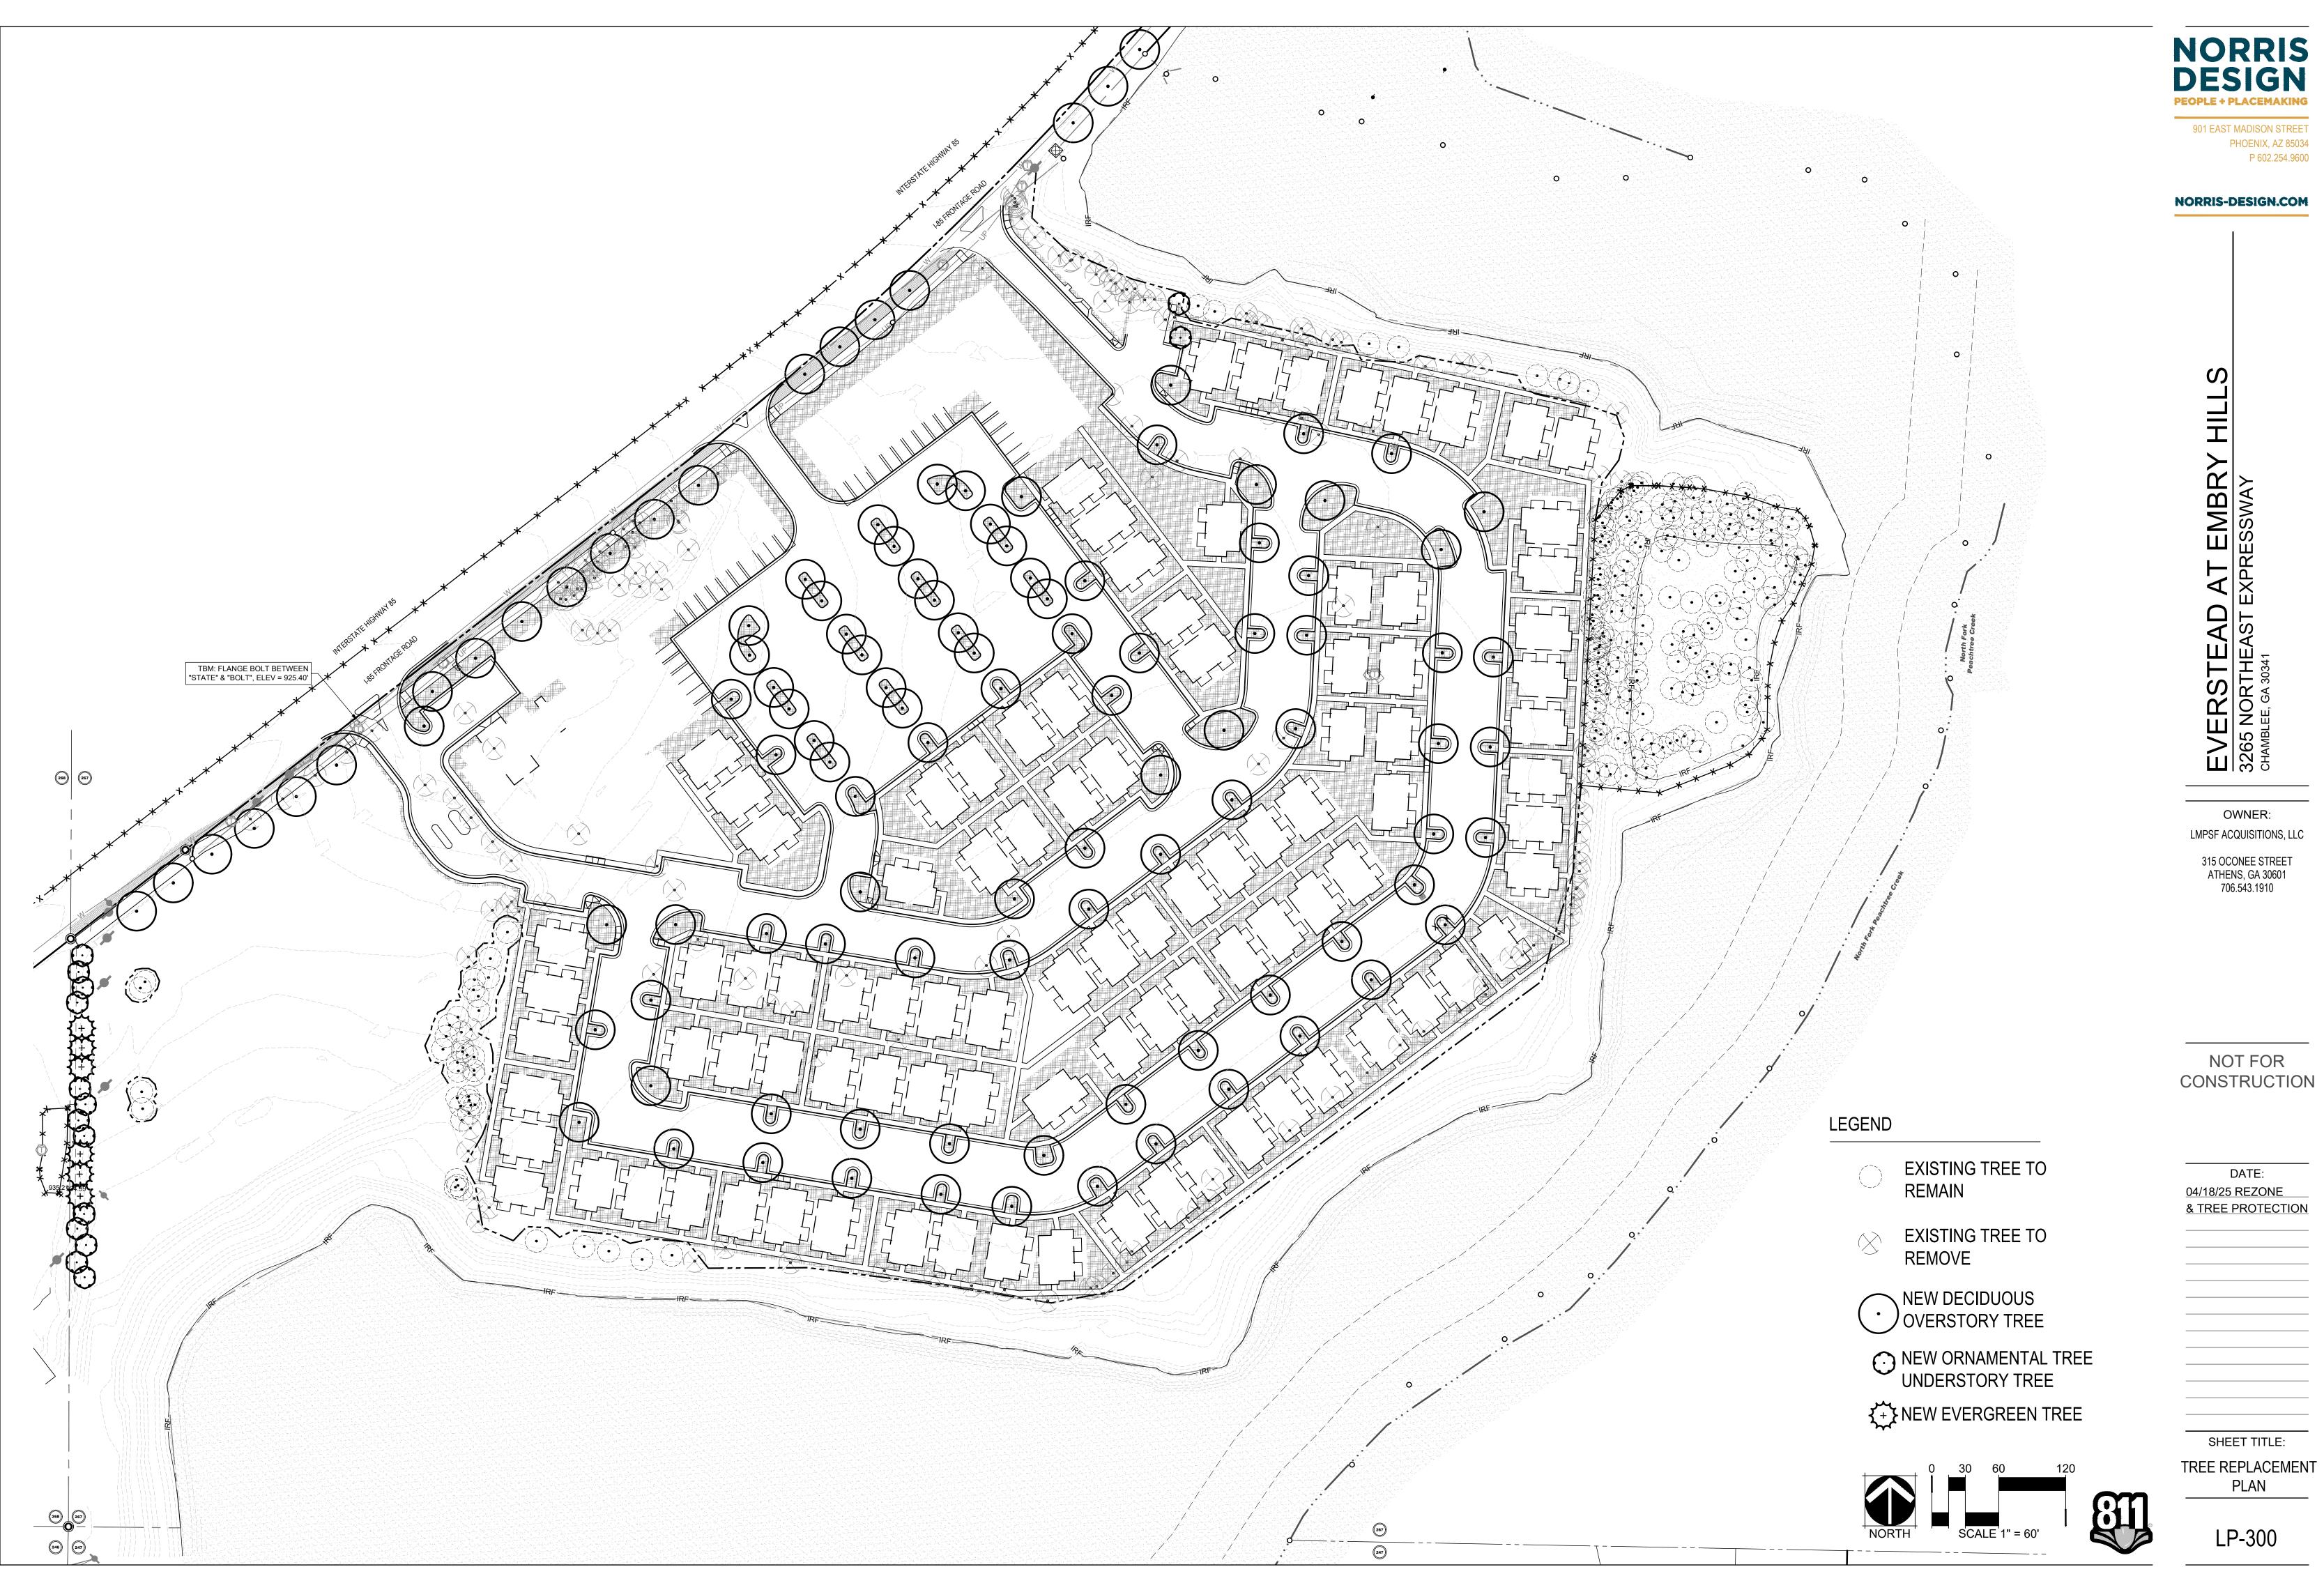

CIDUOUS TREE • ORNAMENTAL TREE EVERGREEN TREE EXISTING TREE TO REMAIN EXISTING TREE TO REMOVE SPECIMEN TREE TO REMAIN XXXENHANCED OPEN SPACE <u>CODE</u> <u>DESCRIPTION</u> SYMBOL LANDSCAPE MATERIAL SCHEDULE LANDSCAPE AREA M-01 ROW LANDSCAPE M-02 **KEY NOTES** PROPERTY LINE, TYP. MATCHLINE LIMIT OF WORK N-03 ROW, TYP. N-04 — <u>X X X</u> N-05 EX. FENCE UP N-06 EX. ELECTRIC UTILITY, TYP. --- N-07 EX. STORM UTILITY, TYP.



OWNER: LMPSF ACQUISITIONS, LLC

315 OCONEE STREET ATHENS, GA 30601 706.543.1910

NOTES:

1. 3' WIDE INTERIOR LANDSCAPE STRIP SHALL BE PROVIDED ALONG ALL INTERIOR DRIVES AND PEDESTRIAN PATHS PER ZONING ORDINANCE OF DEKALB COUNTY.

#### NOT FOR CONSTRUCTION

DATE: 04/18/25 REZONE <u>& TREE PROTECTION</u>





SHEET TITLE: LANDSCAPE PLAN



CHECKED BY: AH/GR DRAWN BY: LB/KR



AH/GR LB/KR CHECKED BY: DRAWN BY:

SHEET TITLE: TREE REPLACEMENT

DATE:

OWNER:

PHOENIX, AZ 85034 P 602.254.9600

LP-300

PRUNING NOTES:

- ALL PRUNING SHALL COMPLY WITH ANSI A300 STANDARDS.
- DO NOT HEAVILY PRUNE THE TREE AT PLANTING. PRUNE ONLY CROSSOVER LIMBS, CO-DOMINANT LEADERS AND BROKEN BRANCHES. SOME INTERIOR TWIGS AND LATERAL BRANCHES MAY BE PRUNED. HOWEVER, DO NOT REMOVE THE TERMINAL BUDS OF BRANCHES THAT EXTEND TO THE EDGE OF THE CROWN. STAKING NOTES:
- STAKE TREES PER FOLLOWING SCHEDULE, THEN REMOVE AT END OF FIRST GROWING SEASON.
- a. 1-1/2" CALIPER SIZE MIN. 1 STAKE ON SIDE OF PREVAILING WIND (GENERALLY N.W. SIDE).
- b. 1-1/2" 3" CALIPER SIZE MIN. 2 STAKES ONE ON N.W. SIDE, ONE ON S.W. SIDE (OR PREVAILING WIND SIDE AND 180° FROM THAT SIDE). c. 3" CALIPER SIZE AND LARGER -