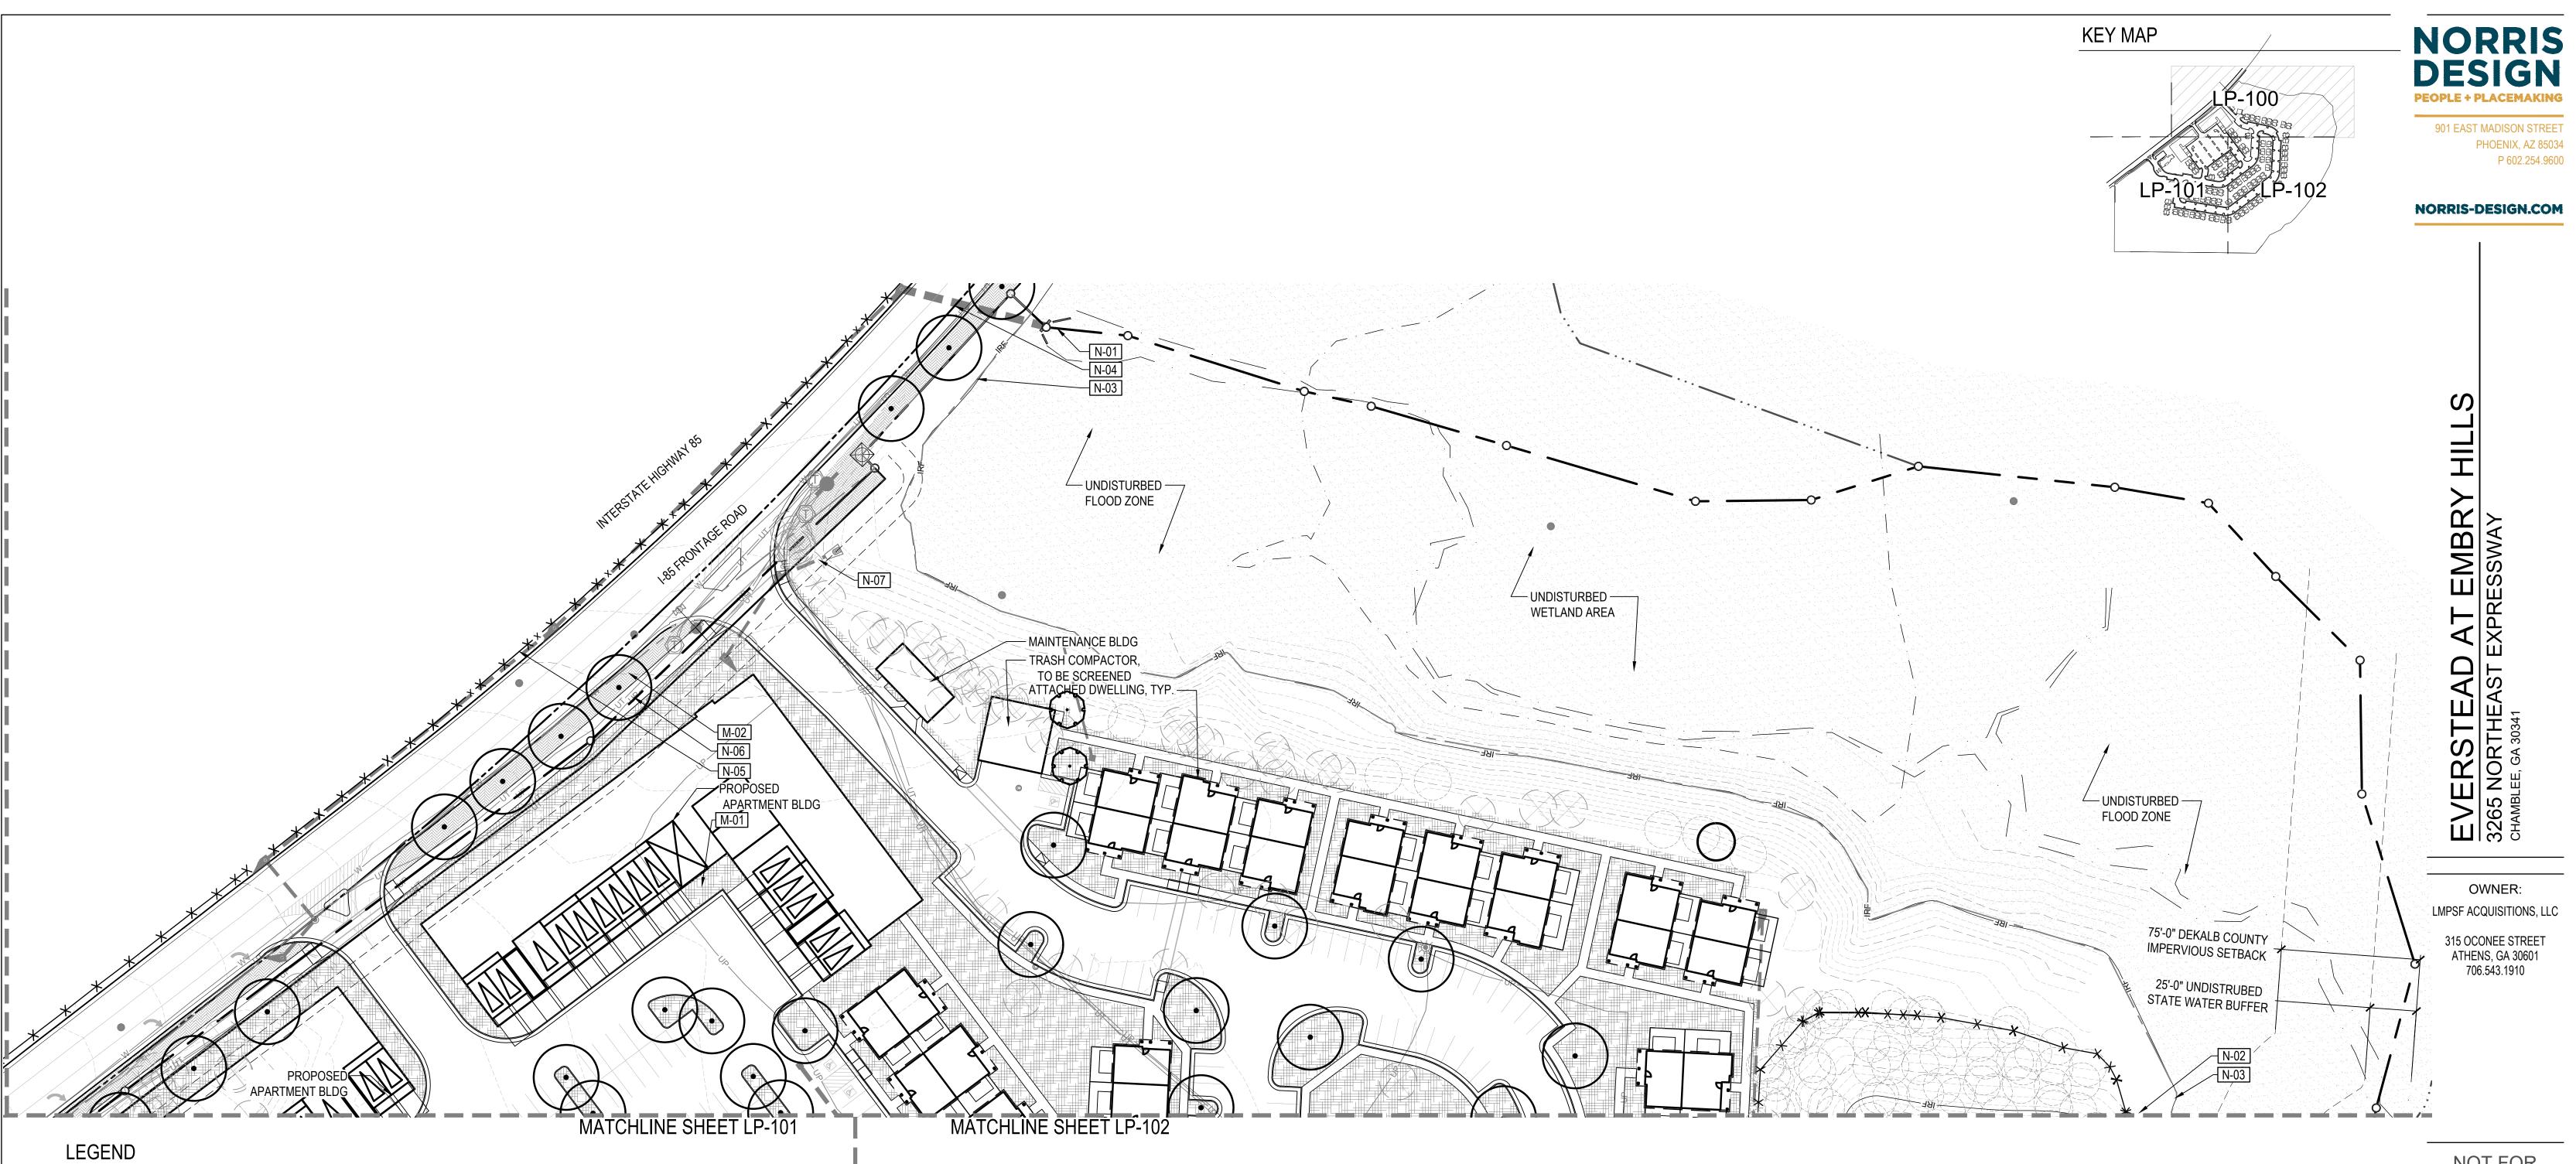

### **Rezoning Application to Amend the Official Zoning Map** of DeKalb County, Georgia

Applicant Name: LMPSF Acquisitions, LLC (c/o Troutman Pepper Locke LLP) Applicant Email Address: alexis.helmick@landmarkproperties.com Applicant Mailing Address: 3060 Peachtree Road, NW, Suite 500, Atlanta, GA 30305 Applicant Phone Number: (404) 453-8054 Owner Name: Realty Income Corporation (If more than one owner, attach list of owners.) Owner Email Address: jcouvillion@realtyincome.com Owner Mailing Address: 11995 El Camino, San Diego, CA 92310 Subject Property Address: 3265 Northeast Expressway, Chamblee, GA 30341 Parcel ID Number(s): 18 267 01 003 Commission District(s): <u>1</u> Super District: <u>7</u> Acreage: 36.46 Existing Zoning District(s): C-2 Proposed Zoning District(s): HR-1 Existing Land Use Designation(s): <u>Regional Center</u> Proposed Land Use Designation(s): <u>(no change)</u> (if applicable) I hereby authorize the staff of the Planning and Sustainable Department to inspect the property that is the subject of this application. Owner: \_\_\_\_\_ Agent: X

#### **RE:** Notice of Rezoning Application Community Meeting – Regal Cinemas Site

Dear Neighbor,

My client, LMPSF Acquisitions, LLC, is planning to apply for a rezoning of the former Regal Cinemas property located at 3265 Northeast Expressway, Chamblee, Georgia 30341. As a part of the rezoning process, we are hosting a virtual pre-application meeting and you are invited to attend. You are receiving this notice because you (1) own property within five hundred (500) feet of the Property, (2) are a representative of an HOA, community group, or stakeholder in DeKalb County District 1, or (3) are a member of the DeKalb County Community Council District 1. The proposal is to rezone the property from C-2 to HR-1 to construct a residential development including two four story multi-family residential buildings and single-family attached dwelling units.