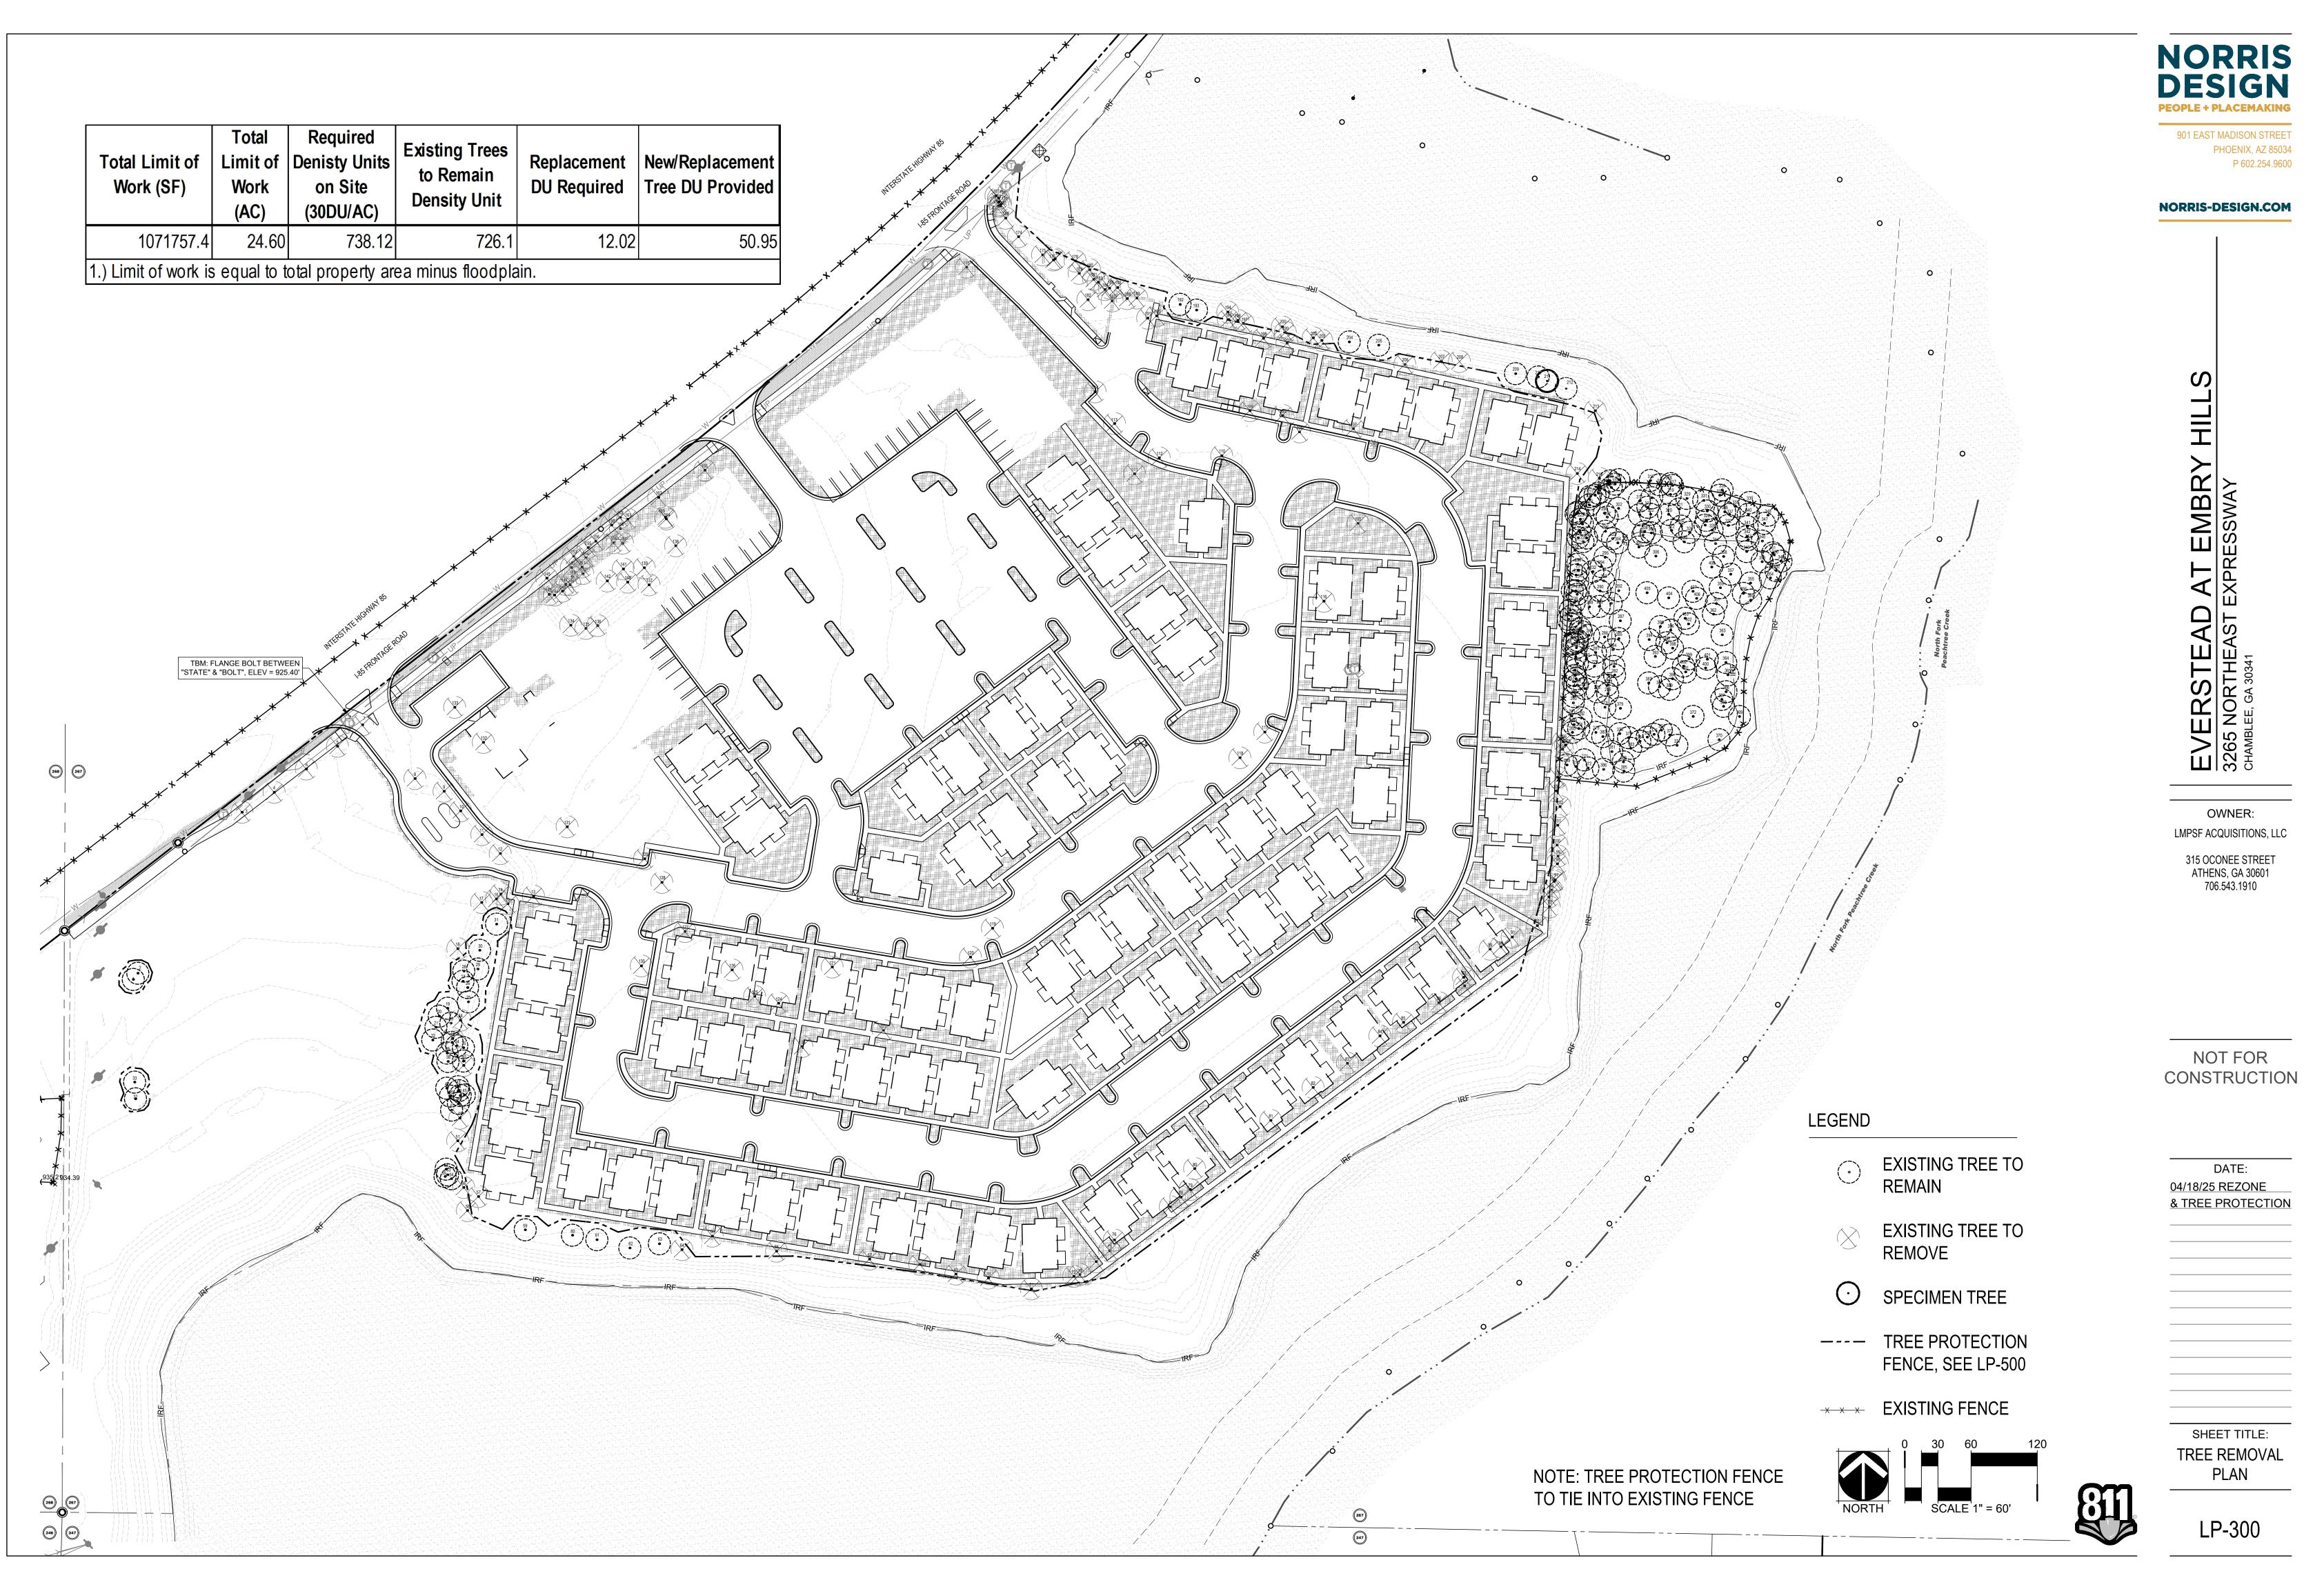

00

NORRIS-DESIGN.COM

#### LEGEND DECIDUOUS TREE • ORNAMENTAL TREE EVERGREEN TREE EXISTING TREE TO REMAIN EXISTING TREE TO REMOVE SPECIMEN TREE TO REMAIN XXXENHANCED OPEN SPACE <u>CODE</u> <u>DESCRIPTION</u> SYMBOL LANDSCAPE MATERIAL SCHEDULE LANDSCAPE AREA M-01 ROW LANDSCAPE M-02 **KEY NOTES** PROPERTY LINE, TYP. MATCHLINE LIMIT OF WORK N-03 ROW, TYP. N-04 — <u>X X X</u> N-05 EX. FENCE UP N-06 EX. ELECTRIC UTILITY, TYP. --- N-07 EX. STORM UTILITY, TYP.



OWNER: LMPSF ACQUISITIONS, LLC

315 OCONEE STREET ATHENS, GA 30601 706.543.1910

NOTES:

1. 3' WIDE INTERIOR LANDSCAPE STRIP SHALL BE PROVIDED ALONG ALL INTERIOR DRIVES AND PEDESTRIAN PATHS PER ZONING ORDINANCE OF DEKALB COUNTY.

#### NOT FOR CONSTRUCTION

DATE: 04/18/25 REZONE <u>& TREE PROTECTION</u>





SHEET TITLE: LANDSCAPE PLAN



CHECKED BY: AH/GR DRAWN BY: LB/KR



AH/GR LB/KR CHECKED BY: DRAWN BY:

SHEET TITLE: TREE REPLACEMENT

DATE:

OWNER:

PHOENIX, AZ 85034 P 602.254.9600

LP-300

PRUNING NOTES:

- ALL PRUNING SHALL COMPLY WITH ANSI A300 STANDARDS.
- DO NOT HEAVILY PRUNE THE TREE AT PLANTING. PRUNE ONLY CROSSOVER LIMBS, CO-DOMINANT LEADERS AND BROKEN BRANCHES. SOME INTERIOR TWIGS AND LATERAL BRANCHES MAY BE PRUNED. HOWEVER, DO NOT REMOVE THE TERMINAL BUDS OF BRANCHES THAT EXTEND TO THE EDGE OF THE CROWN. STAKING NOTES:
- STAKE TREES PER FOLLOWING SCHEDULE, THEN REMOVE AT END OF FIRST GROWING SEASON.
- a. 1-1/2" CALIPER SIZE MIN. 1 STAKE ON SIDE OF PREVAILING WIND (GENERALLY N.W. SIDE).
- b. 1-1/2" 3" CALIPER SIZE MIN. 2 STAKES ONE ON N.W. SIDE, ONE ON S.W. SIDE (OR PREVAILING WIND SIDE AND 180° FROM THAT SI