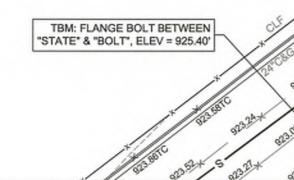

rtain action styled Department of Transportation v. Georgia State Theatres, Inc. d/b/a North 85 Twin Drive-In Theatre, in the Superior Court of DeKalb County, Georgia, being Civil Suit 79-6579, which Order and Judgment was dated September 21, 1979. Comment: Document affects the subject property; permanent

drainage easement and area of acquired signs by condemnation is shown on the survey. 20. Right of Way Deed to the Georgia Department of

Transportation recorded in Deed Book 10372, Page 68. Comment: Affects the subject property as shown on the survey.

W:1202412403631Survey/CAD16001Drawings1240363.600.1BT1.dwg, E3, alex, Nov 01, 2024 - 12:26:16pm

21. Terms and provisions of Lease recorded in Deed Book 11617, Page 94. Comment: Exhibit A of the document describes the subject property.







|            | A                                                      |                                                           | В