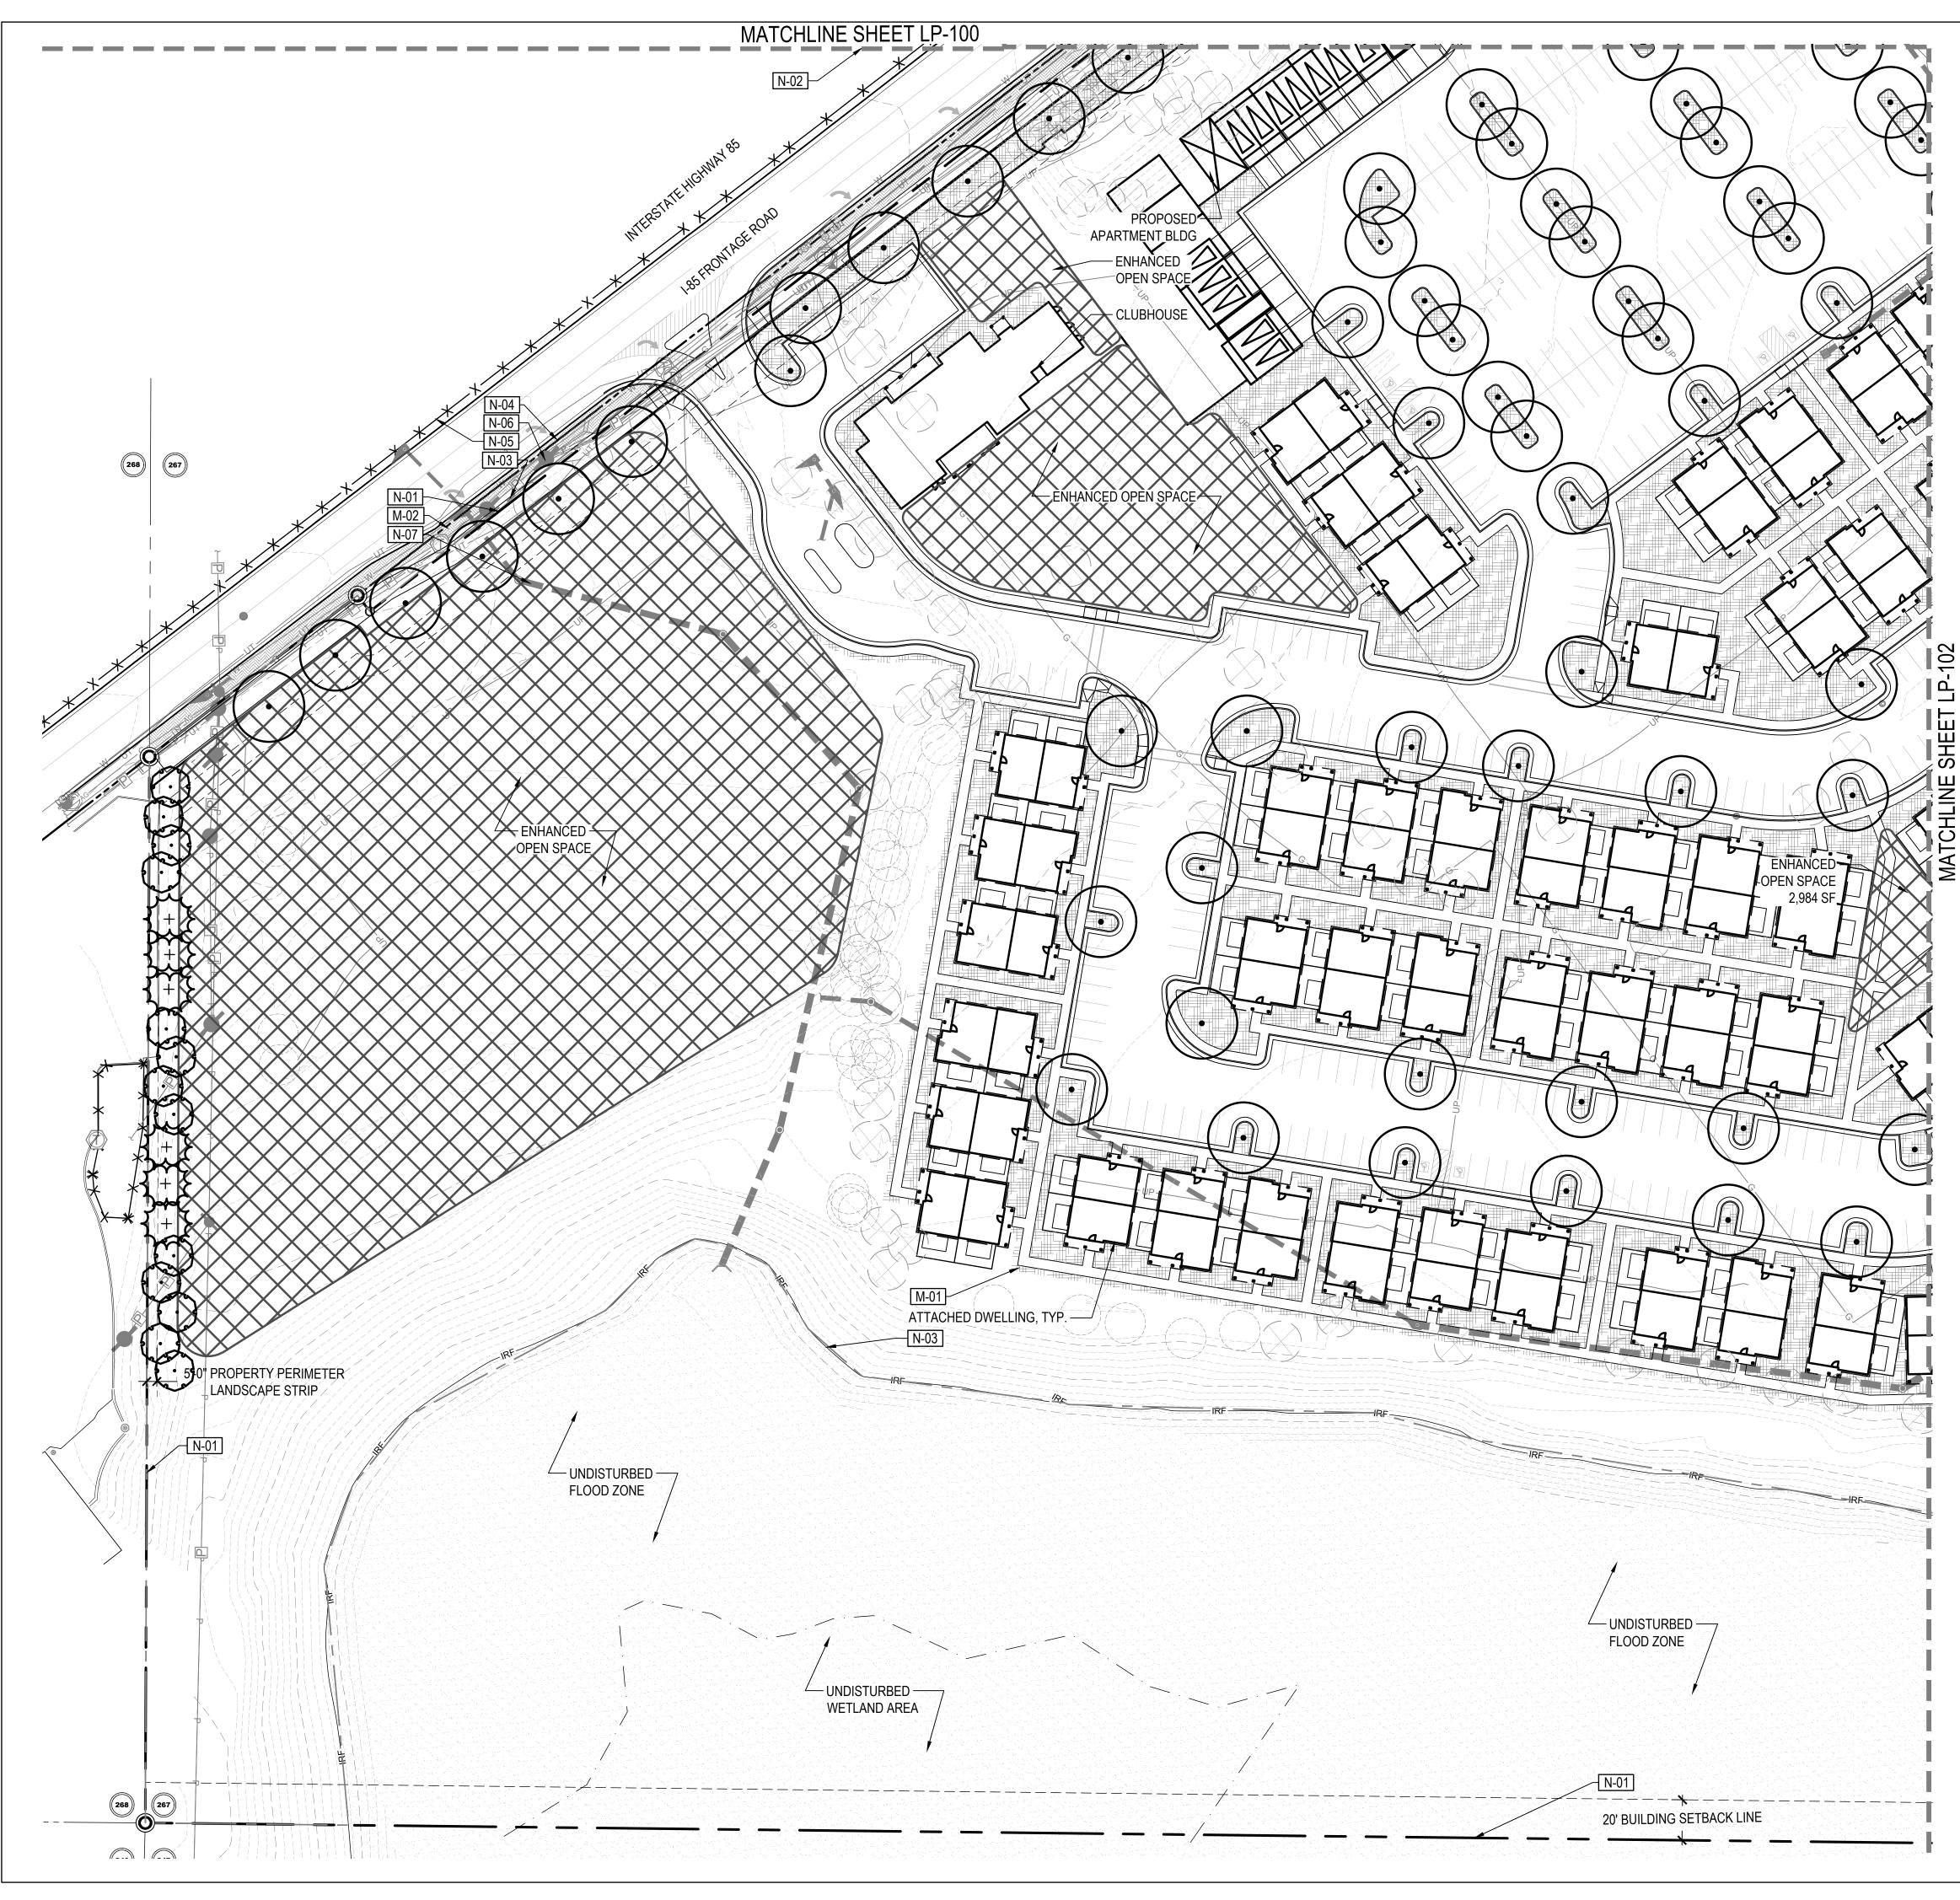

### **Rezoning Application to Amend the Official Zoning Map** of DeKalb County, Georgia

Applicant Name: LMPSF Acquisitions, LLC (c/o Troutman Pepper Locke LLP) Applicant Email Address: alexis.helmick@landmarkproperties.com Applicant Mailing Address: 3060 Peachtree Road, NW, Suite 500, Atlanta, GA 30305 Applicant Phone Number: (404) 453-8054 Owner Name: Realty Income Corporation (If more than one owner, attach list of owners.) Owner Email Address: jcouvillion@realtyincome.com Owner Mailing Address: 11995 El Camino, San Diego, CA 92310 Subject Property Address: 3265 Northeast Expressway, Chamblee, GA 30341 Parcel ID Number(s): 18 267 01 003 Commission District(s): <u>1</u> Super District: <u>7</u> Acreage: 36.46 Existing Zoning District(s): C-2 Proposed Zoning District(s): HR-1 Existing Land Use Designation(s): <u>Regional Center</u> Proposed Land Use Designation(s): <u>(no change)</u> (if applicable) I hereby authorize the staff of the Planning and Sustainable Department to inspect the property that is the subject of this application. Owner: \_\_\_\_\_ Agent: X

#### **RE:** Notice of Rezoning Application Community Meeting – Regal Cinemas Site

Dear Neighbor,

My client, LMPSF Acquisitions, LLC, is planning to apply for a rezoning of the former Regal Cinemas property located at 3265 Northeast Expressway, Chamblee, Georgia 30341. As a part of the rezoning process, we are hosting a virtual pre-application meeting and you are invited to attend. You are receiving this notice because you (1) own property within five hundred (500) feet of the Property, (2) are a representative of an HOA, community group, or stakeholder in DeKalb County District 1, or (3) are a member of the DeKalb County Community Council District 1. The proposal is to rezone the property from C-2 to HR-1 to construct a residential development including two four story multi-family residential buildings and single-family attached dwelling units.