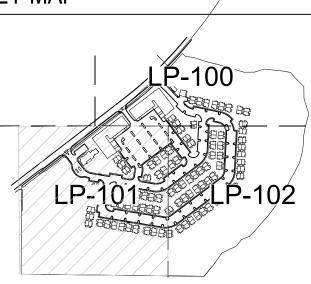

#### **RE:** Notice of Rezoning Application Community Meeting – Regal Cinemas Site

Dear Neighbor,

My client, LMPSF Acquisitions, LLC, is planning to apply for a rezoning of the former Regal Cinemas property located at 3265 Northeast Expressway, Chamblee, Georgia 30341. As a part of the rezoning process, we are hosting a virtual pre-application meeting and you are invited to attend. You are receiving this notice because you (1) own property within five hundred (500) feet of the Property, (2) are a representative of an HOA, community group, or stakeholder in DeKalb County District 1, or (3) are a member of the DeKalb County Community Council District 1. The proposal is to rezone the property from C-2 to HR-1 to construct a residential development including two four story multi-family residential buildings and single-family attached dwelling units.