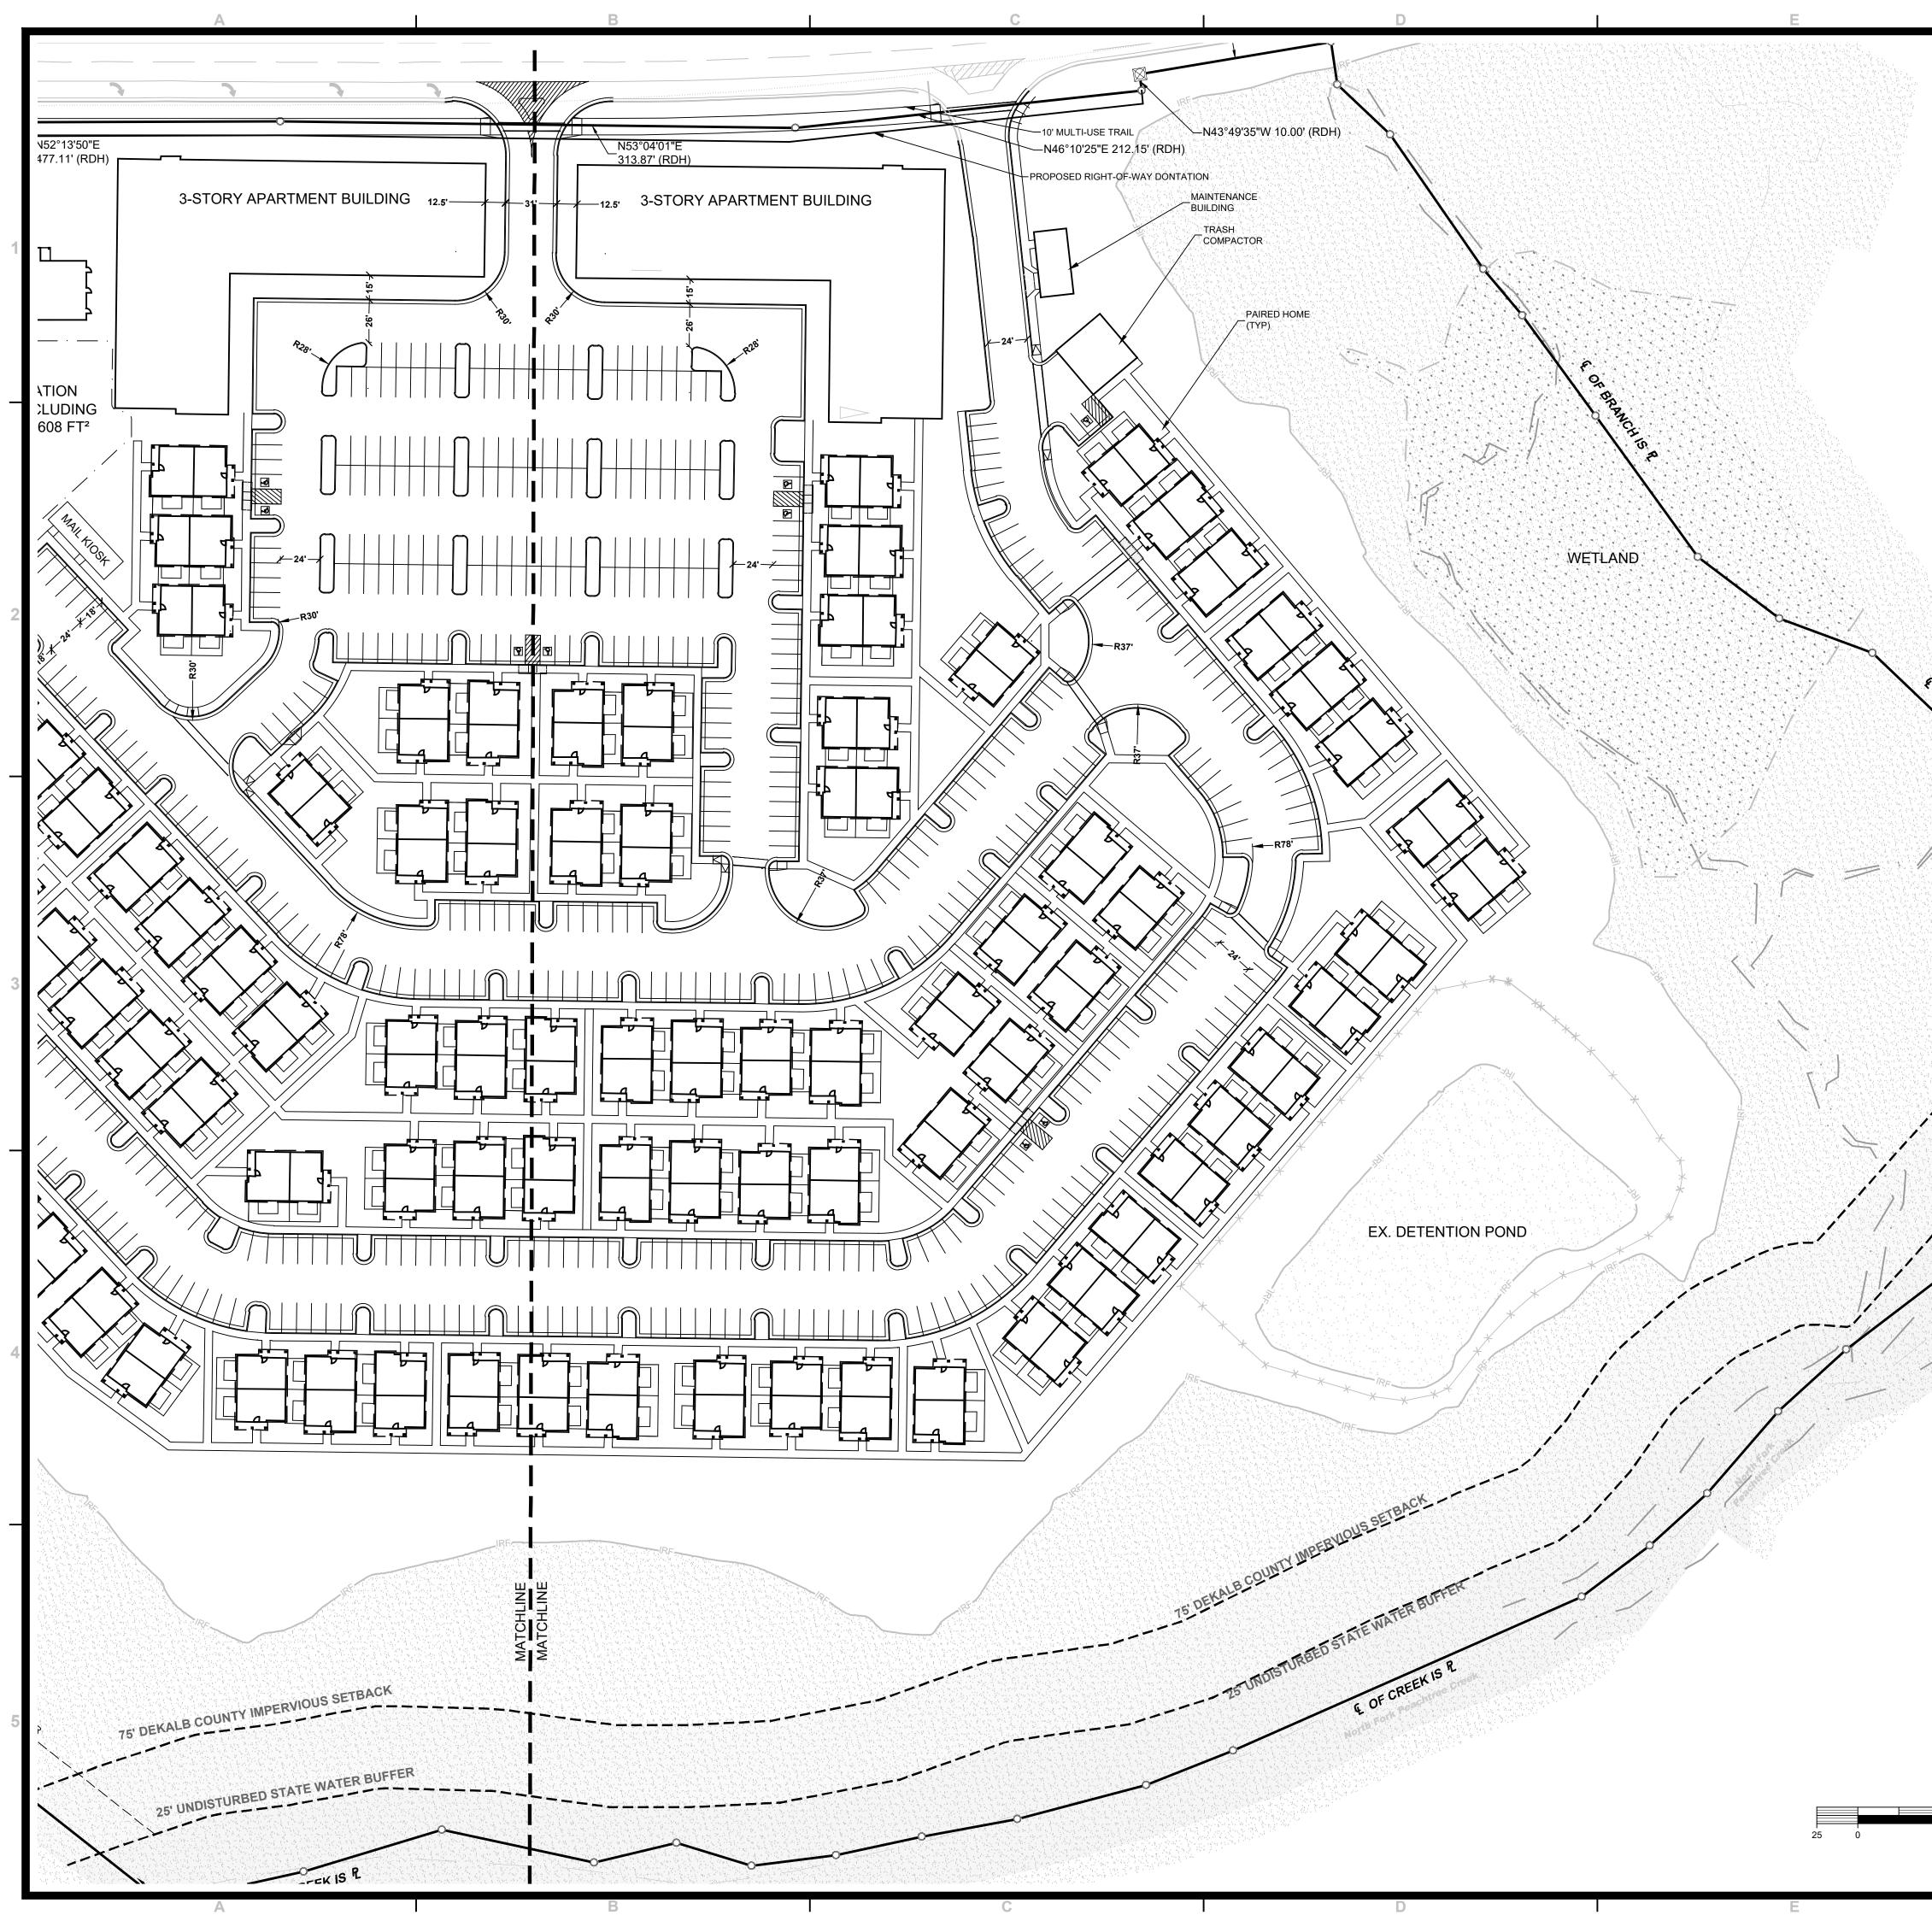

#### **RE:** Notice of Rezoning Application Community Meeting – Regal Cinemas Site

Dear Neighbor,

My client, LMPSF Acquisitions, LLC, is planning to apply for a rezoning of the former Regal Cinemas property located at 3265 Northeast Expressway, Chamblee, Georgia 30341. As a part of the rezoning process, we are hosting a virtual pre-application meeting and you are invited to attend. You are receiving this notice because you (1) own property within five hundred (500) feet of the Property, (2) are a representative of an HOA, community group, or stakeholder in DeKalb County District 1, or (3) are a member of the DeKalb County Community Council District 1. The proposal is to rezone the property from C-2 to HR-1 to construct a residential development including two four story multi-family residential buildings and single-family attached dwelling units.