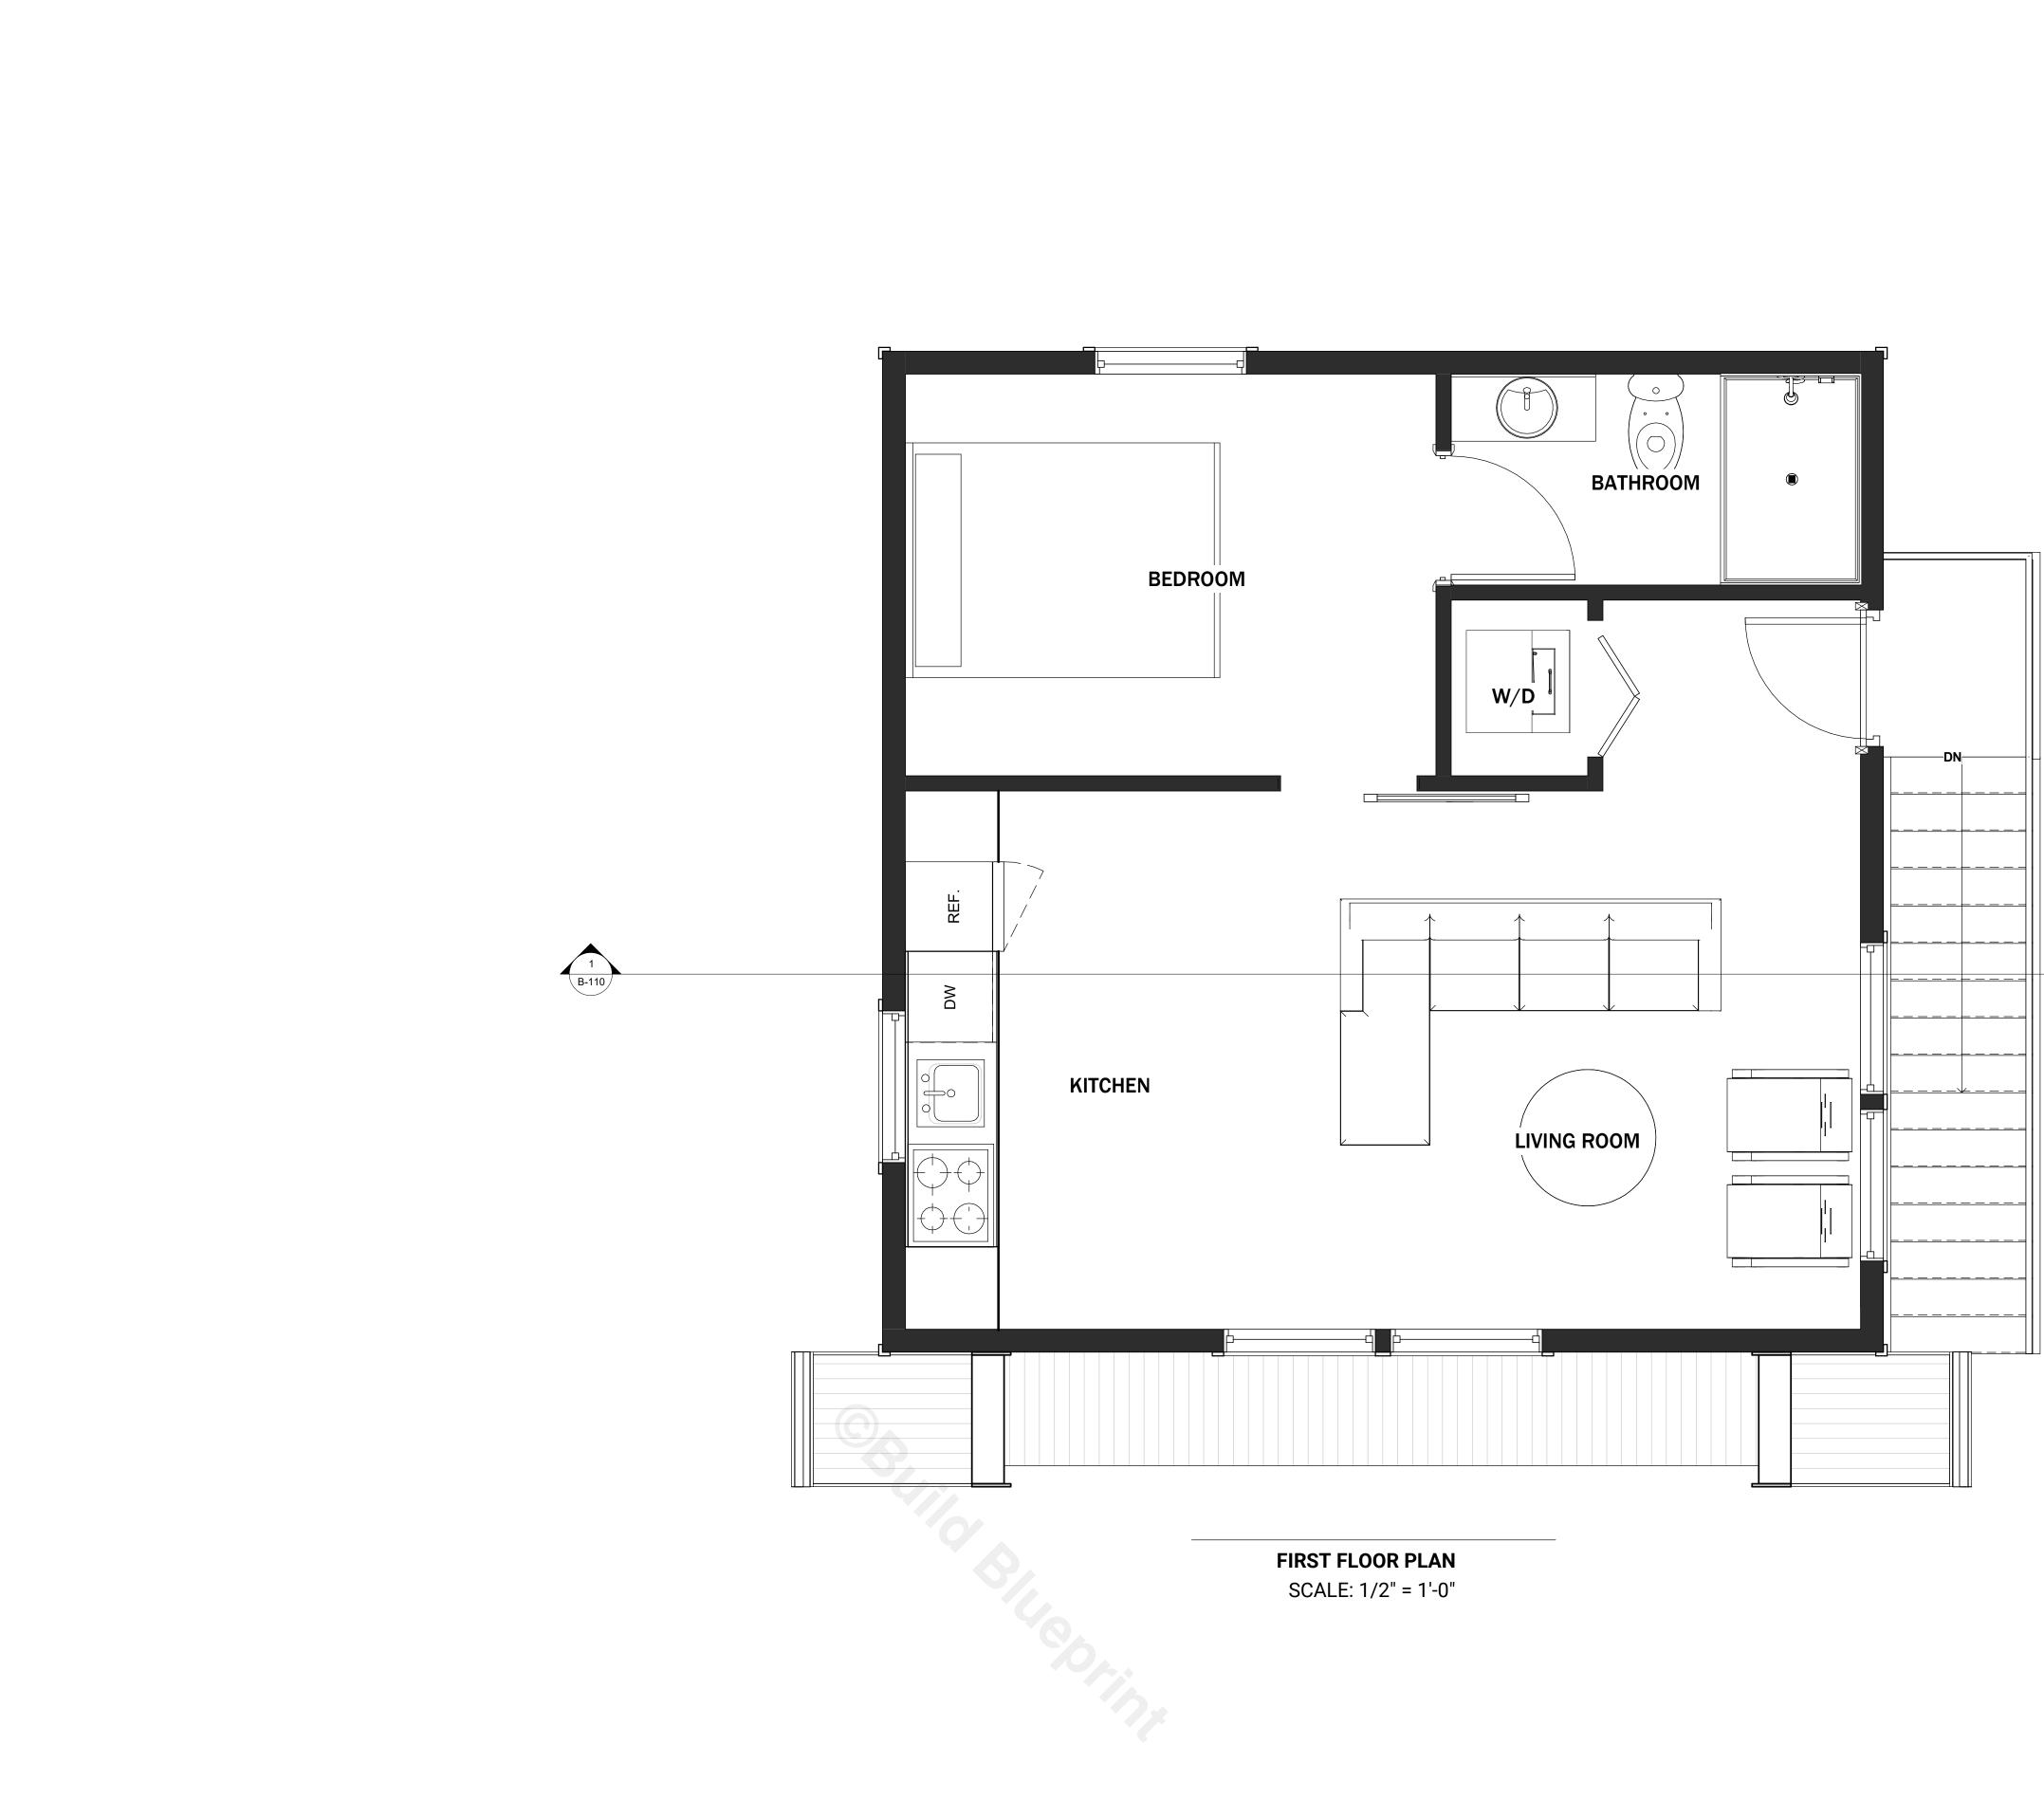

| VER PAGE                   |
|----------------------------|
| OUND FLOOR PLAN            |
| ST FLOOR PLAN              |
| EVATION                    |
| EVATION                    |
| FAILED GROUND FLOOR PLAN   |
| FAILED FIRST FLOOR PLAN    |
| FAILED ELEVATION           |
| FAILED ELEVATION           |
| OUND FLOOR ELECTRICAL PLAN |
| ST FLOOR ELECTRICAL PLAN   |
| OF PLAN                    |
| OF FRAMING PLAN            |
| B FOUNDATION               |
| CTION DETAIL               |
| TAILS                      |
| OR SCHEDULE                |
| IDOW SCHEDULE              |