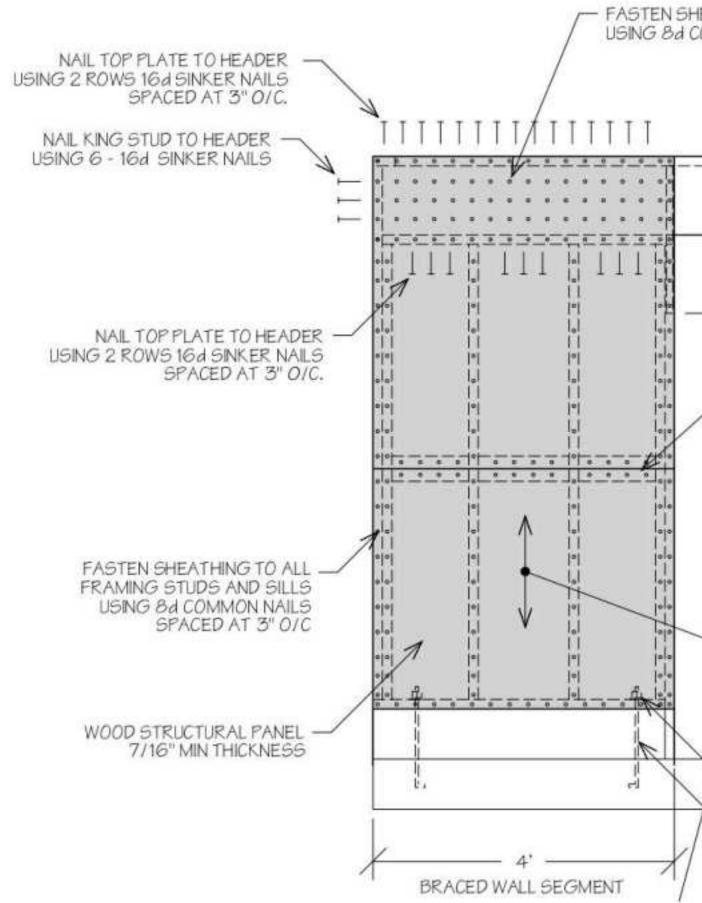

LIMITS ( 1864

AXONOMETRIC VIEW

|           | SOIL               |
|-----------|--------------------|
|           | CONCRETE           |
|           | BRICK              |
|           | CMU BLOCK          |
| ##        | RIGID INSULATION   |
|           | BATT INSULATION    |
| $\bowtie$ | DIMENSIONAL LUMBER |
| Φ         | ELECTRIC OUTLET    |
| S         | SWITCH             |
| 0         | CEILING LIGHT      |
| Ø         | RECESSED LIGHT     |
| þ-        | WALL-MOUNTED LIGHT |
| $\times$  | CEILING FAN        |

| A-000<br>A-002<br>A-003<br>A-004<br>B-101<br>B-102<br>B-103<br>B-104<br>B-105<br>B-106<br>B-107<br>B-108<br>B-109<br>B-109<br>B-110<br>B-111<br>C-101<br>C-102 | COV<br>GRC<br>FIRS<br>ELEY<br>DET<br>DET<br>DET<br>GRC<br>FIRS<br>ROC<br>SLAI<br>SEC<br>DET<br>DOC<br>WIN |
|----------------------------------------------------------------------------------------------------------------------------------------------------------------|-----------------------------------------------------------------------------------------------------------|
|                                                                                                                                                                |                                                                                                           |
| REPRESEN<br>ARCHITECT<br>ANY WARR<br>INFORMATI                                                                                                                 | RK INCLUDE<br>T A LEGAL C<br>URAL SERV<br>ANTY, EXPR<br>ON PROVIDE<br>GES THAT M                          |
| STANDARD<br>REQUIREM<br>TIME. BEFO<br>REVIEW AN<br>DETAILS AN<br>CURRENT F                                                                                     | N HAS BEEN<br>S AND PRAC<br>ENTS VERY<br>RE STARTIN<br>D BE RESPO<br>ID SHOULD<br>REQUIREME               |

| VER PAGE                   |
|----------------------------|
| OUND FLOOR PLAN            |
| ST FLOOR PLAN              |
| EVATION                    |
| EVATION                    |
| FAILED GROUND FLOOR PLAN   |
| FAILED FIRST FLOOR PLAN    |
| FAILED ELEVATION           |
| FAILED ELEVATION           |
| OUND FLOOR ELECTRICAL PLAN |
| ST FLOOR ELECTRICAL PLAN   |
| OF PLAN                    |
| OF FRAMING PLAN            |
| B FOUNDATION               |
| CTION DETAIL               |
| TAILS                      |
| OR SCHEDULE                |
| IDOW SCHEDULE              |