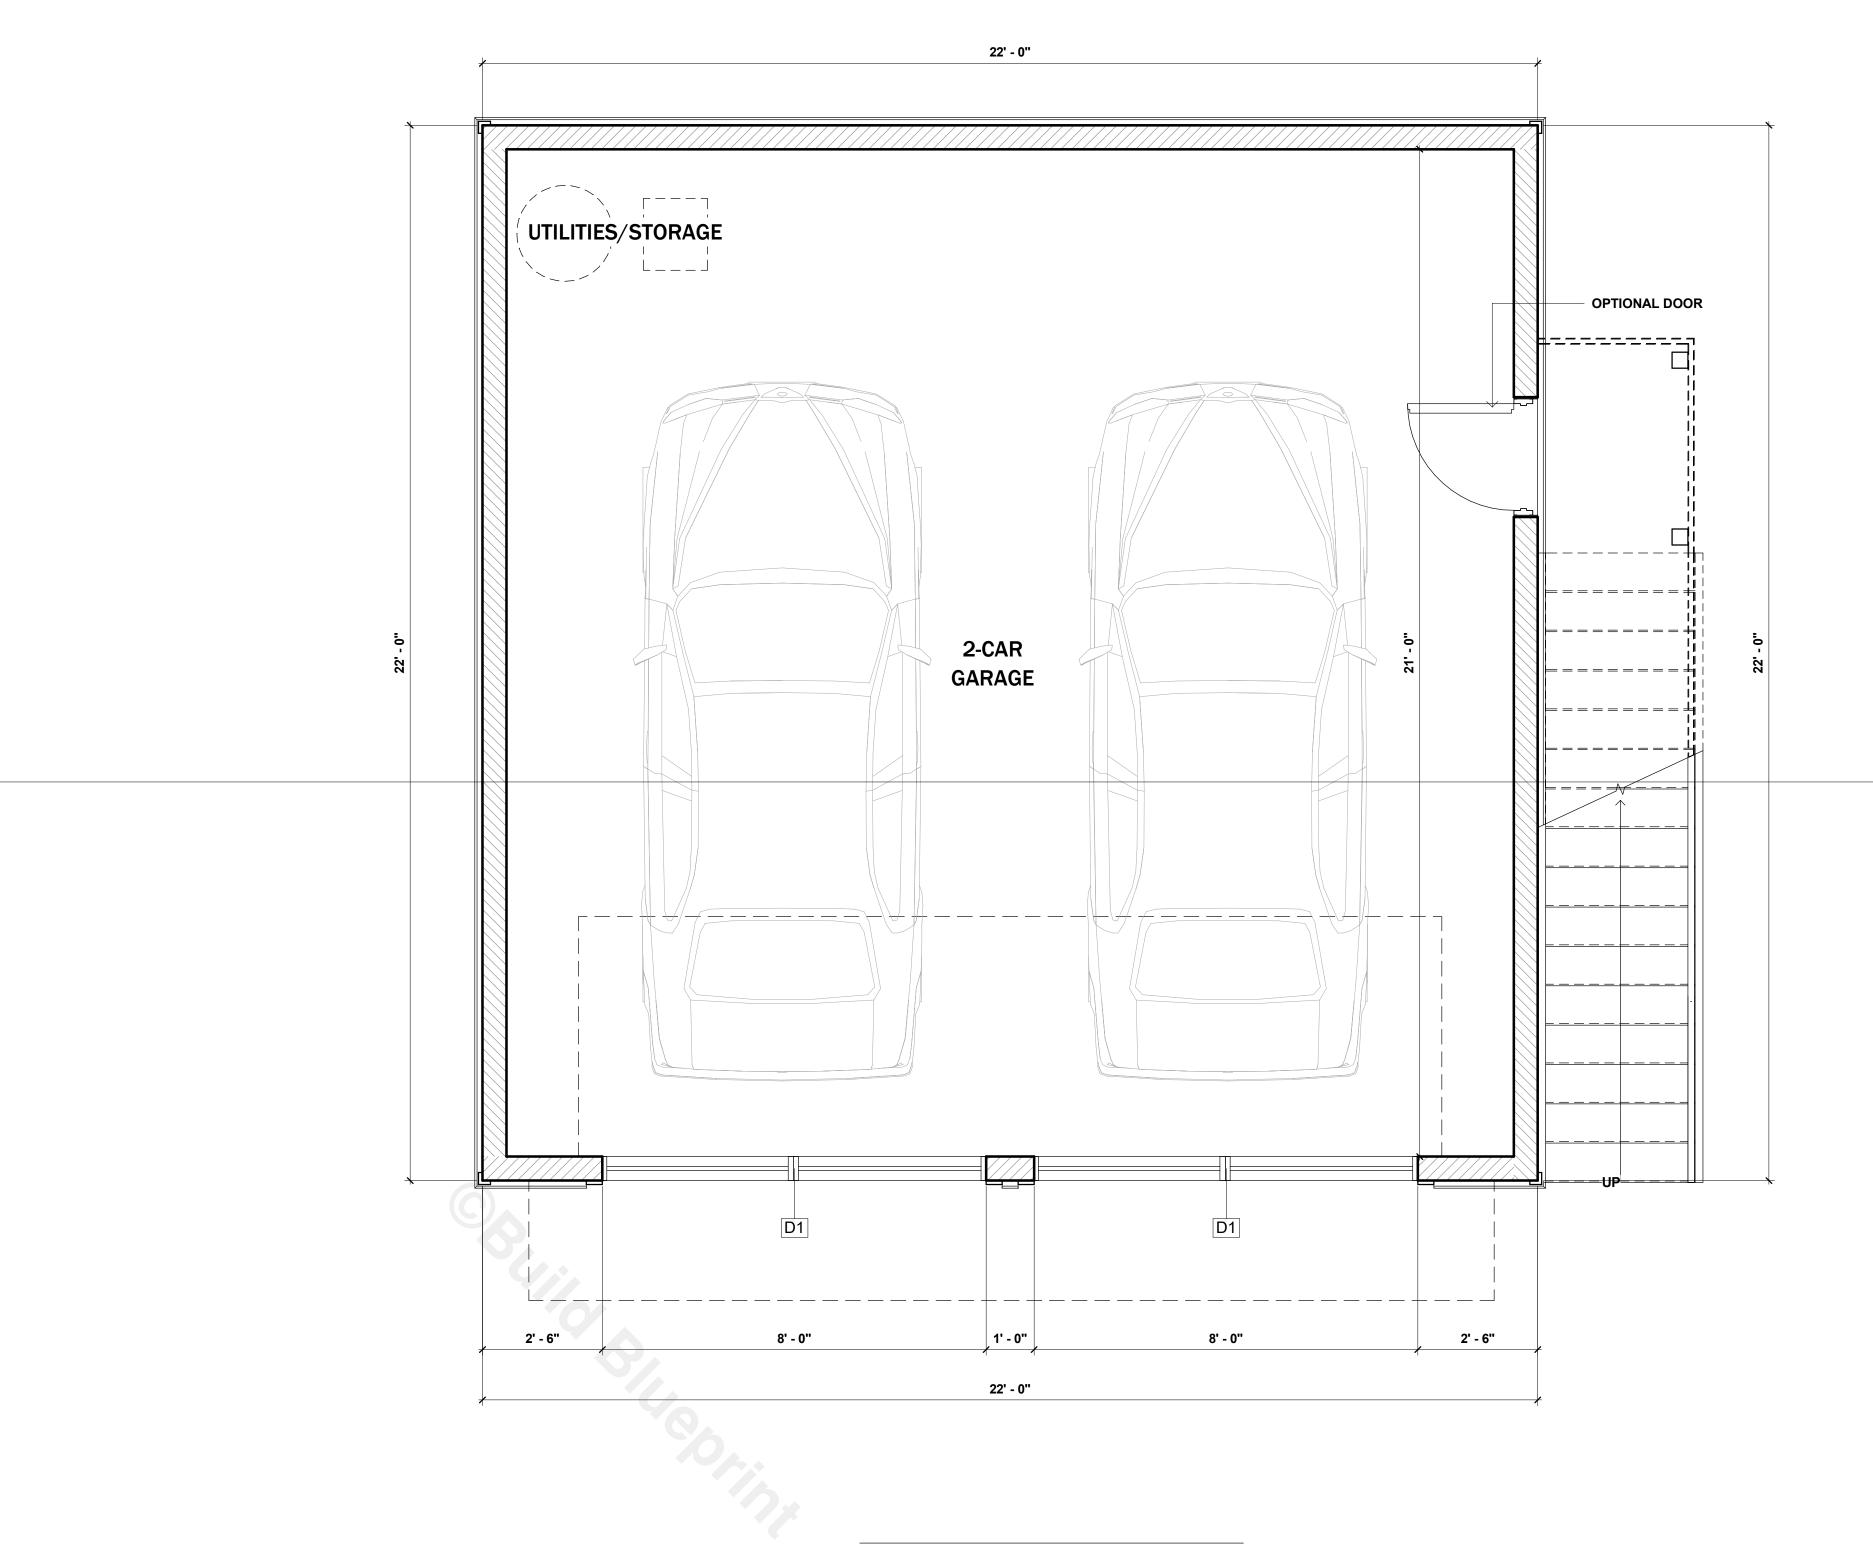

**GROUND FLOOR PLAN** SCALE: 1/2" = 1'-0"

| <b>build blueprint</b><br>Copyrighted @ BuildBlueprint |                                                                                                                                                             |              |  |
|--------------------------------------------------------|-------------------------------------------------------------------------------------------------------------------------------------------------------------|--------------|--|
| NC                                                     | NOTES                                                                                                                                                       |              |  |
| AR                                                     | AWINGS SHOULD BE PRINTED<br>CH D SIZE PAPER TO ENSURE<br>CURATE SCALE PRINTING 1                                                                            |              |  |
| TH<br>YO                                               | 2.CONSTRUCTION DETAILS ILLUSTRATED IN<br>THIS SET ARE TYPICAL, CONSULT WITH<br>YOUR BUILDER FOR DETAILS THAT MEETS<br>YOUR LOCAL BUILDING CODE.             |              |  |
| IN<br>BE                                               | TERIALS AND FINISHES ILLUS<br>THIS SET ARE TYPICAL, AND S<br>VERIFIED BY YOUR BUILDER<br>SIGNER BEFORE CONSTRUCTI                                           | SHOULD<br>OR |  |
| FOI<br>CO<br>DE                                        | 4. THIS DRAWING SET IS NOT INTENDED<br>FOR PERMITTING OR CONSTRUCTION.<br>CONSULT WITH YOUR LOCAL BUILDING<br>DEPARTMENT FOR BUILDING CODE<br>REQUIREMENTS. |              |  |
|                                                        |                                                                                                                                                             |              |  |
|                                                        |                                                                                                                                                             |              |  |
|                                                        |                                                                                                                                                             |              |  |
|                                                        |                                                                                                                                                             |              |  |
|                                                        |                                                                                                                                                             |              |  |
|                                                        |                                                                                                                                                             |              |  |
|                                                        |                                                                                                                                                             |              |  |
| No.                                                    | Description                                                                                                                                                 | Date         |  |
|                                                        |                                                                                                                                                             |              |  |
|                                                        |                                                                                                                                                             |              |  |
|                                                        |                                                                                                                                                             |              |  |
|                                                        |                                                                                                                                                             |              |  |
|                                                        |                                                                                                                                                             |              |  |
|                                                        |                                                                                                                                                             |              |  |
| 22 X 22 ADU GARAGE                                     |                                                                                                                                                             |              |  |
| GROUND FLOOR PLAN                                      |                                                                                                                                                             |              |  |