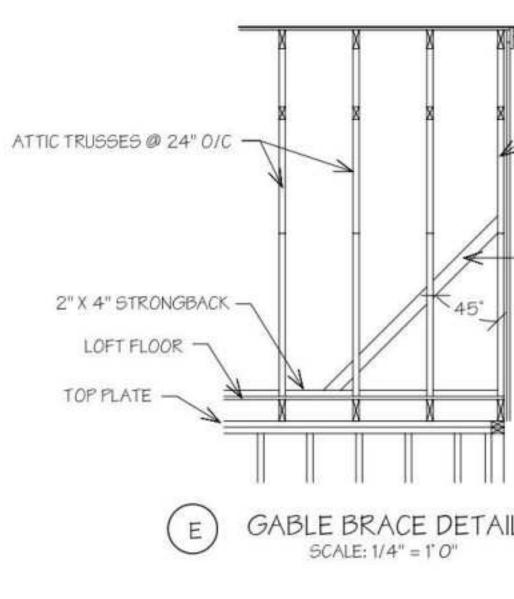

| VER PAGE                   |
|----------------------------|
| OUND FLOOR PLAN            |
| ST FLOOR PLAN              |
| EVATION                    |
| EVATION                    |
| FAILED GROUND FLOOR PLAN   |
| FAILED FIRST FLOOR PLAN    |
| FAILED ELEVATION           |
| FAILED ELEVATION           |
| OUND FLOOR ELECTRICAL PLAN |
| ST FLOOR ELECTRICAL PLAN   |
| OF PLAN                    |
| OF FRAMING PLAN            |
| B FOUNDATION               |
| CTION DETAIL               |
| TAILS                      |
| OR SCHEDULE                |
| IDOW SCHEDULE              |