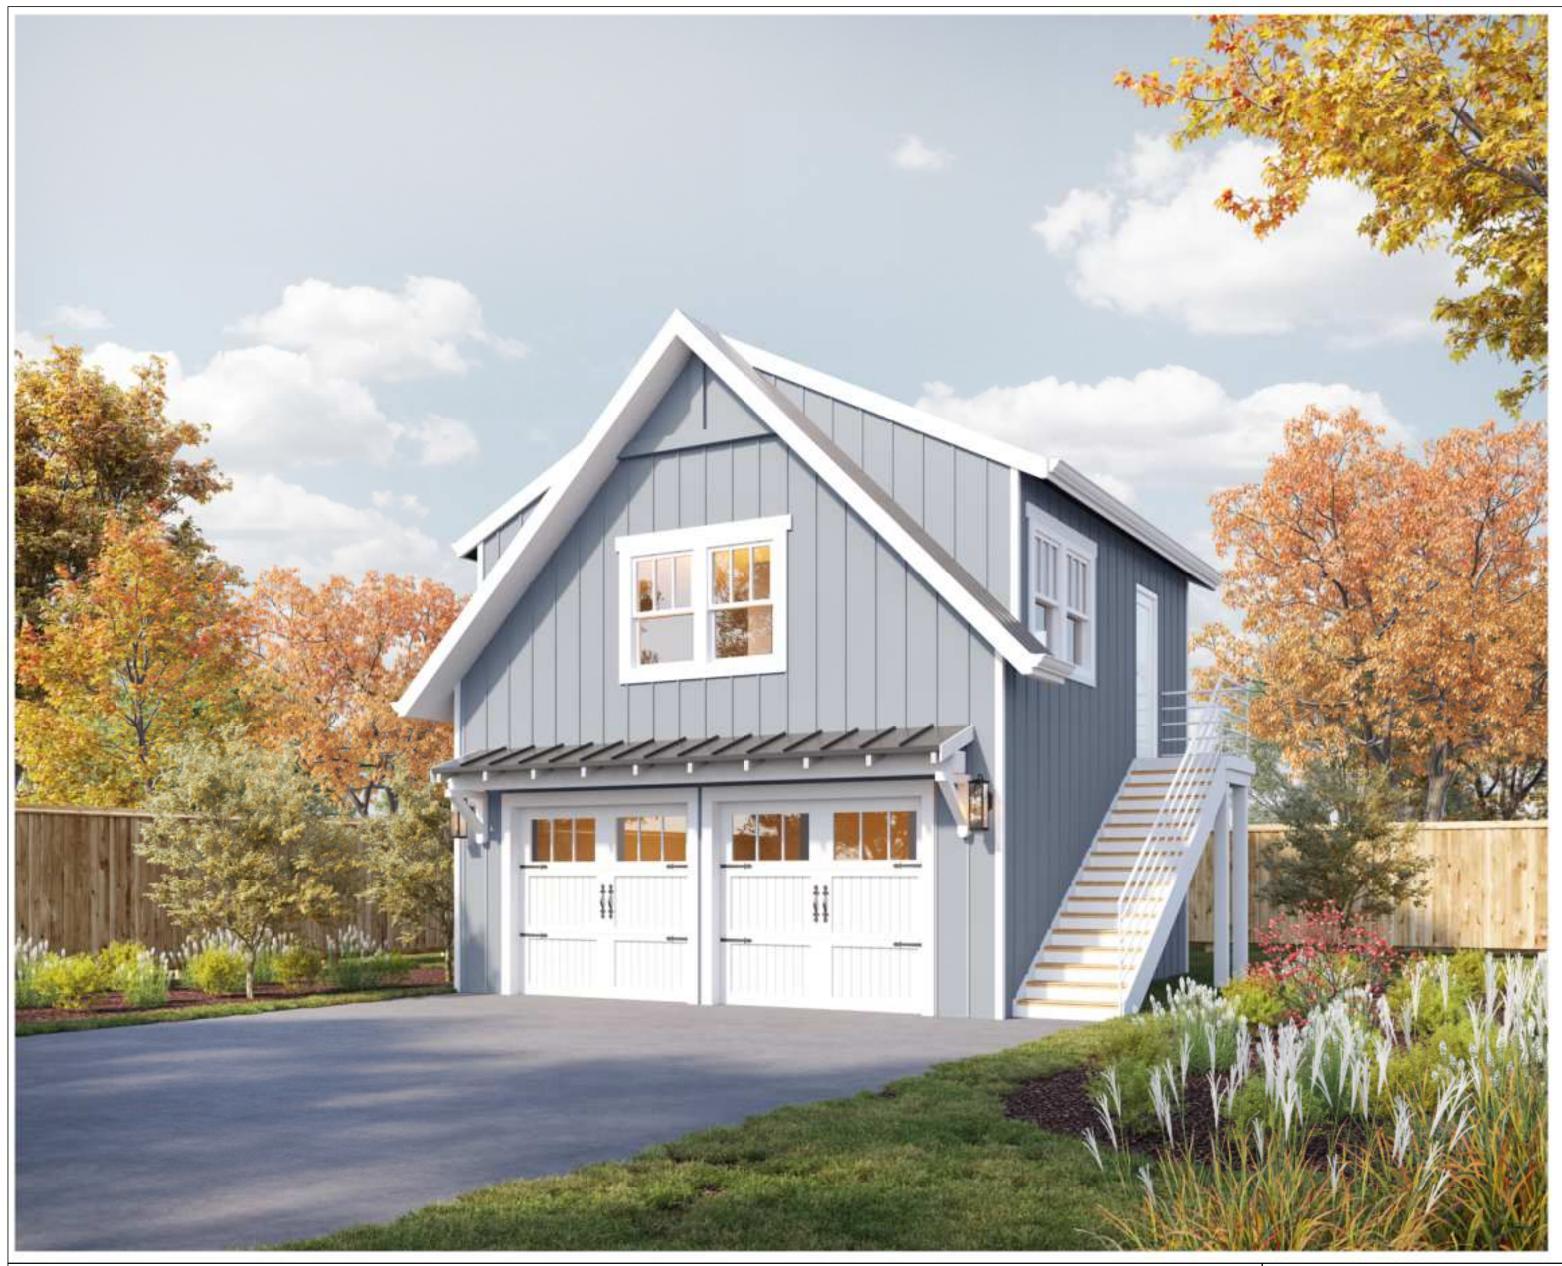

Subject: Letter Regarding the Safety, Storage, and Security Benefits of Our New Garage Addition

Dear Department of Planning & Sustainable Variance Board,

I am writing to inform you of the recent addition of a new garage to our property and to highlight the multiple benefits it brings not only to our household but also to the surrounding neighborhood. This new structure is designed to enhance safety, provide valuable storage space, and reduce the risk of property crimes such as break-ins, robberies and theft. In addition, the arrangements we have made regarding the safe storage and security of my father's assisted living equipment while he is staying with us in our home. The construction of our new garage addition also plays a key role in this process, ensuring that all necessary equipment is stored appropriately and securely.

Specifically, the new garage serves the following important purposes:

1. Increased Safety for Our Property

The addition of a secure, enclosed garage significantly improves the safety of our home. By providing a designated area for parking, we can ensure that our vehicles are kept off the street and away from potential hazards, such as traffic accidents or vandalism. The garage serves as a protective barrier between our home and the exterior, creating an additional layer of security for our family and property.

# 2. Enhanced Storage Space

In addition to providing security for our vehicles, the garage offers much-needed storage space for tools, equipment, and personal items. This not only helps us keep our home more organized and decluttered but also allows us to store valuable or seasonal items in a secure environment, further reducing the risk of theft or damage. The added storage space will help maintain my father's assisted living equipment, including mobility aids and other medical devices, which will be safely stored in a designated area, reducing the risk of damage or tripping hazards within our home. This will ensure a tidy and safe environment both inside and outside our home.

# 3. Reduced Risk of Break-Ins and Theft

One of the primary benefits of the garage is its ability to protect our vehicles and belongings from potential theft or break-ins. With the garage securely locking our vehicles and items away from view, it reduces the temptation for criminals who might otherwise target our property if items were left unattended or visible in the driveway. This addition contributes to the overall safety of our neighborhood by minimizing opportunities for crime in the area. In our neighborhood, vehicles parked on the street and in drive-ways have been targeted by criminals checking doors, breaking into locked cars and going as far as brandishing a weapon and opening fire on a homeowner.

# 4. Improved Neighborhood Security

The new garage not only benefits our household but also contributes to the overall security of our neighborhood. By investing in this upgrade, we are helping to create a safer environment for everyone. The garage reduces clutter, discourages unauthorized access to our property, and sends a positive signal that our neighborhood is one where residents are proactive in safeguarding their homes and their belongings.