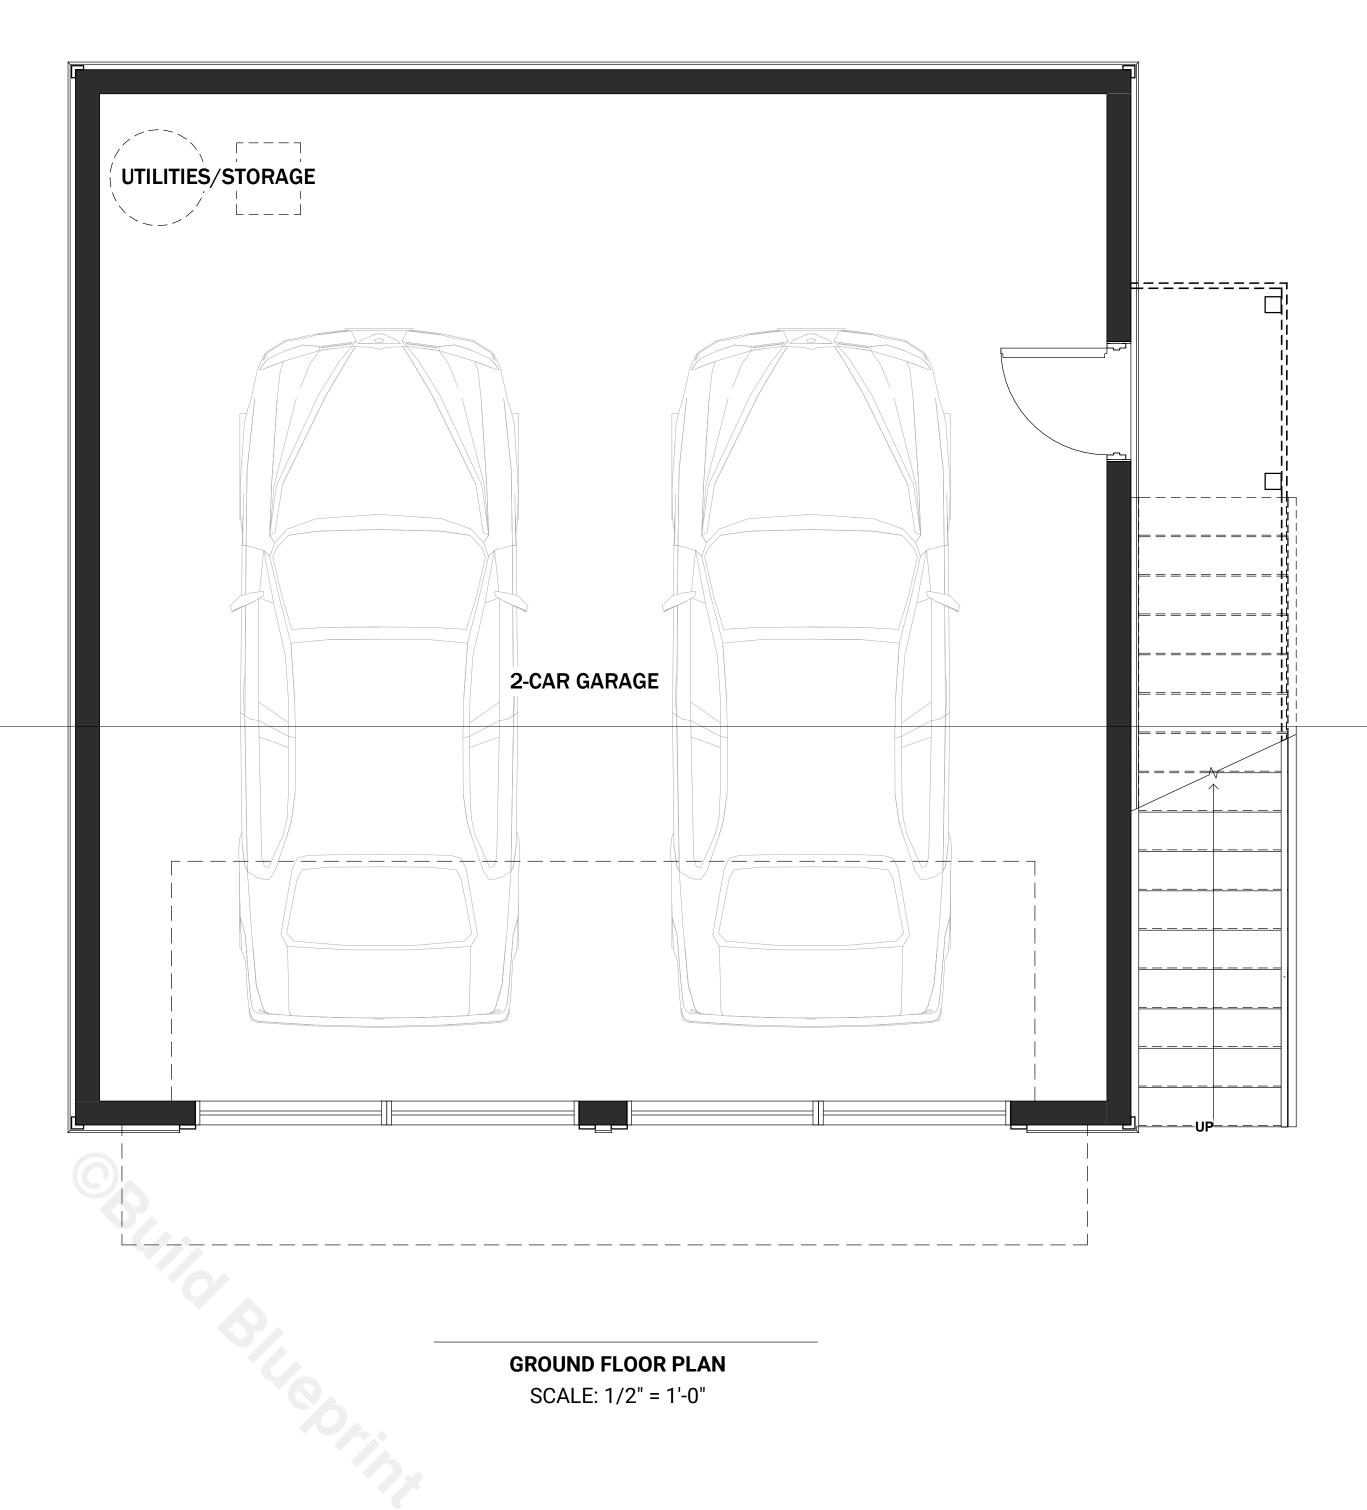

**GROUND FLOOR PLAN** SCALE: 1/2" = 1'-0"

| <b>build blueprint</b><br>Copyrighted @ BuildBlueprint |                                                                                                                                                             |              |  |
|--------------------------------------------------------|-------------------------------------------------------------------------------------------------------------------------------------------------------------|--------------|--|
| NC                                                     | NOTES                                                                                                                                                       |              |  |
| AR                                                     | AWINGS SHOULD BE PRINTED<br>CH D SIZE PAPER TO ENSURE<br>CURATE SCALE PRINTING 1                                                                            |              |  |
| TH<br>YO                                               | 2.CONSTRUCTION DETAILS ILLUSTRATED IN<br>THIS SET ARE TYPICAL, CONSULT WITH<br>YOUR BUILDER FOR DETAILS THAT MEETS<br>YOUR LOCAL BUILDING CODE.             |              |  |
| IN<br>BE                                               | TERIALS AND FINISHES ILLUS<br>THIS SET ARE TYPICAL, AND S<br>VERIFIED BY YOUR BUILDER<br>SIGNER BEFORE CONSTRUCTI                                           | SHOULD<br>OR |  |
| FOI<br>CO<br>DE                                        | 4. THIS DRAWING SET IS NOT INTENDED<br>FOR PERMITTING OR CONSTRUCTION.<br>CONSULT WITH YOUR LOCAL BUILDING<br>DEPARTMENT FOR BUILDING CODE<br>REQUIREMENTS. |              |  |
|                                                        |                                                                                                                                                             |              |  |
|                                                        |                                                                                                                                                             |              |  |
|                                                        |                                                                                                                                                             |              |  |
|                                                        |                                                                                                                                                             |              |  |
|                                                        |                                                                                                                                                             |              |  |
|                                                        |                                                                                                                                                             |              |  |
|                                                        |                                                                                                                                                             |              |  |
| No.                                                    | Description                                                                                                                                                 | Date         |  |
|                                                        |                                                                                                                                                             |              |  |
|                                                        |                                                                                                                                                             |              |  |
|                                                        |                                                                                                                                                             |              |  |
|                                                        |                                                                                                                                                             |              |  |
|                                                        |                                                                                                                                                             |              |  |
|                                                        |                                                                                                                                                             |              |  |
| 22 X 22 ADU GARAGE                                     |                                                                                                                                                             |              |  |
| GROUND FLOOR PLAN                                      |                                                                                                                                                             |              |  |