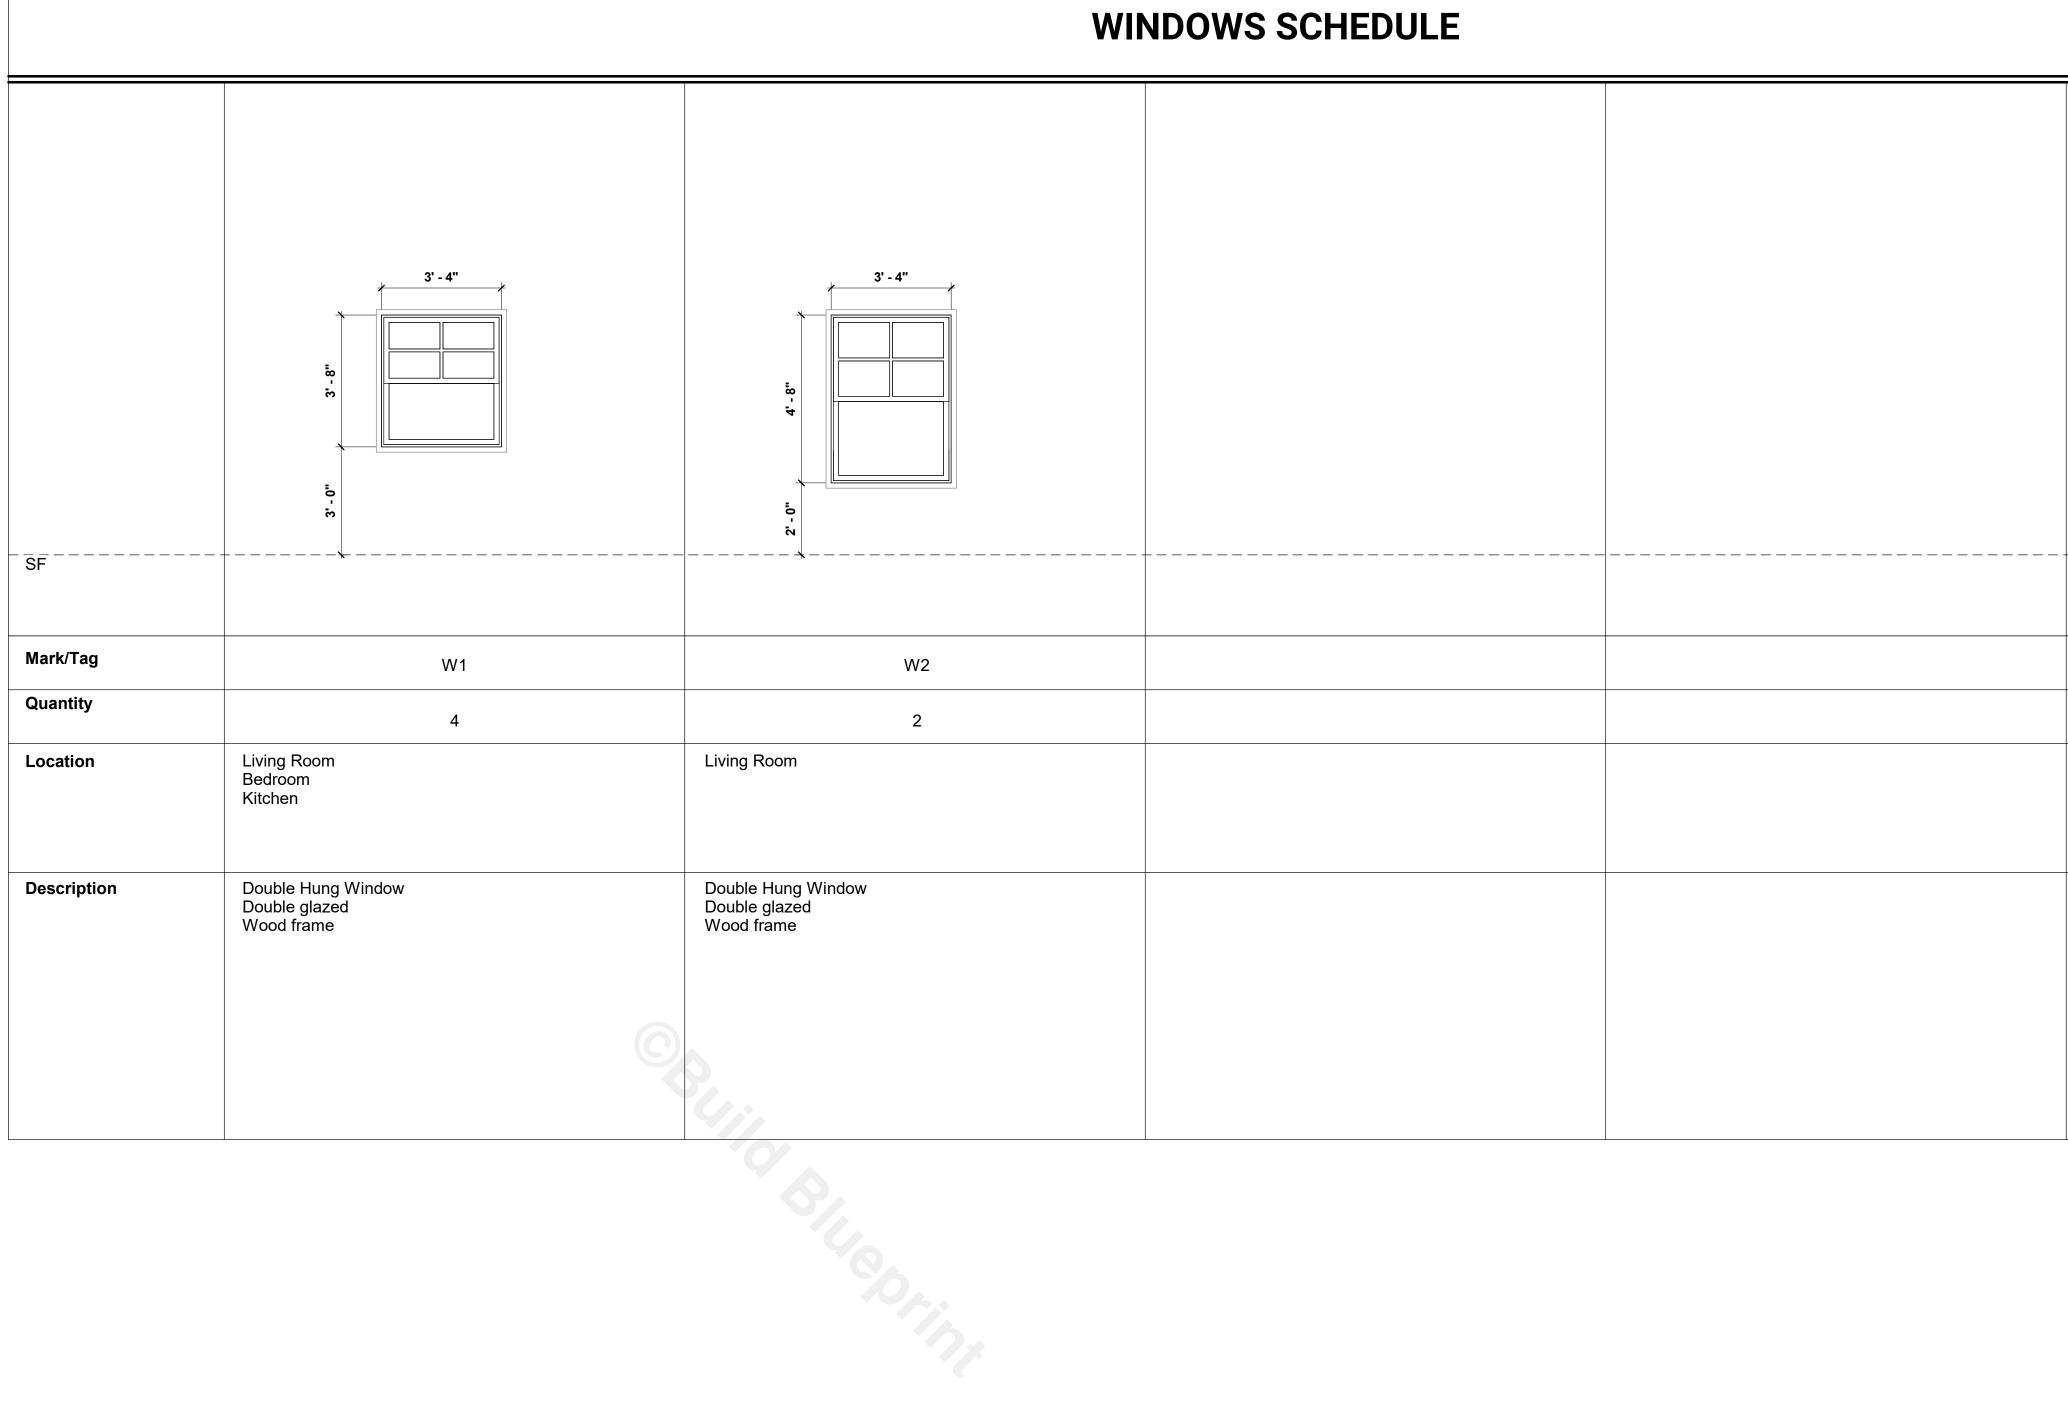

| VER PAGE                   |
|----------------------------|
| OUND FLOOR PLAN            |
| ST FLOOR PLAN              |
| EVATION                    |
| EVATION                    |
| FAILED GROUND FLOOR PLAN   |
| FAILED FIRST FLOOR PLAN    |
| FAILED ELEVATION           |
| FAILED ELEVATION           |
| OUND FLOOR ELECTRICAL PLAN |
| ST FLOOR ELECTRICAL PLAN   |
| OF PLAN                    |
| OF FRAMING PLAN            |
| B FOUNDATION               |
| CTION DETAIL               |
| TAILS                      |
| OR SCHEDULE                |
| IDOW SCHEDULE              |