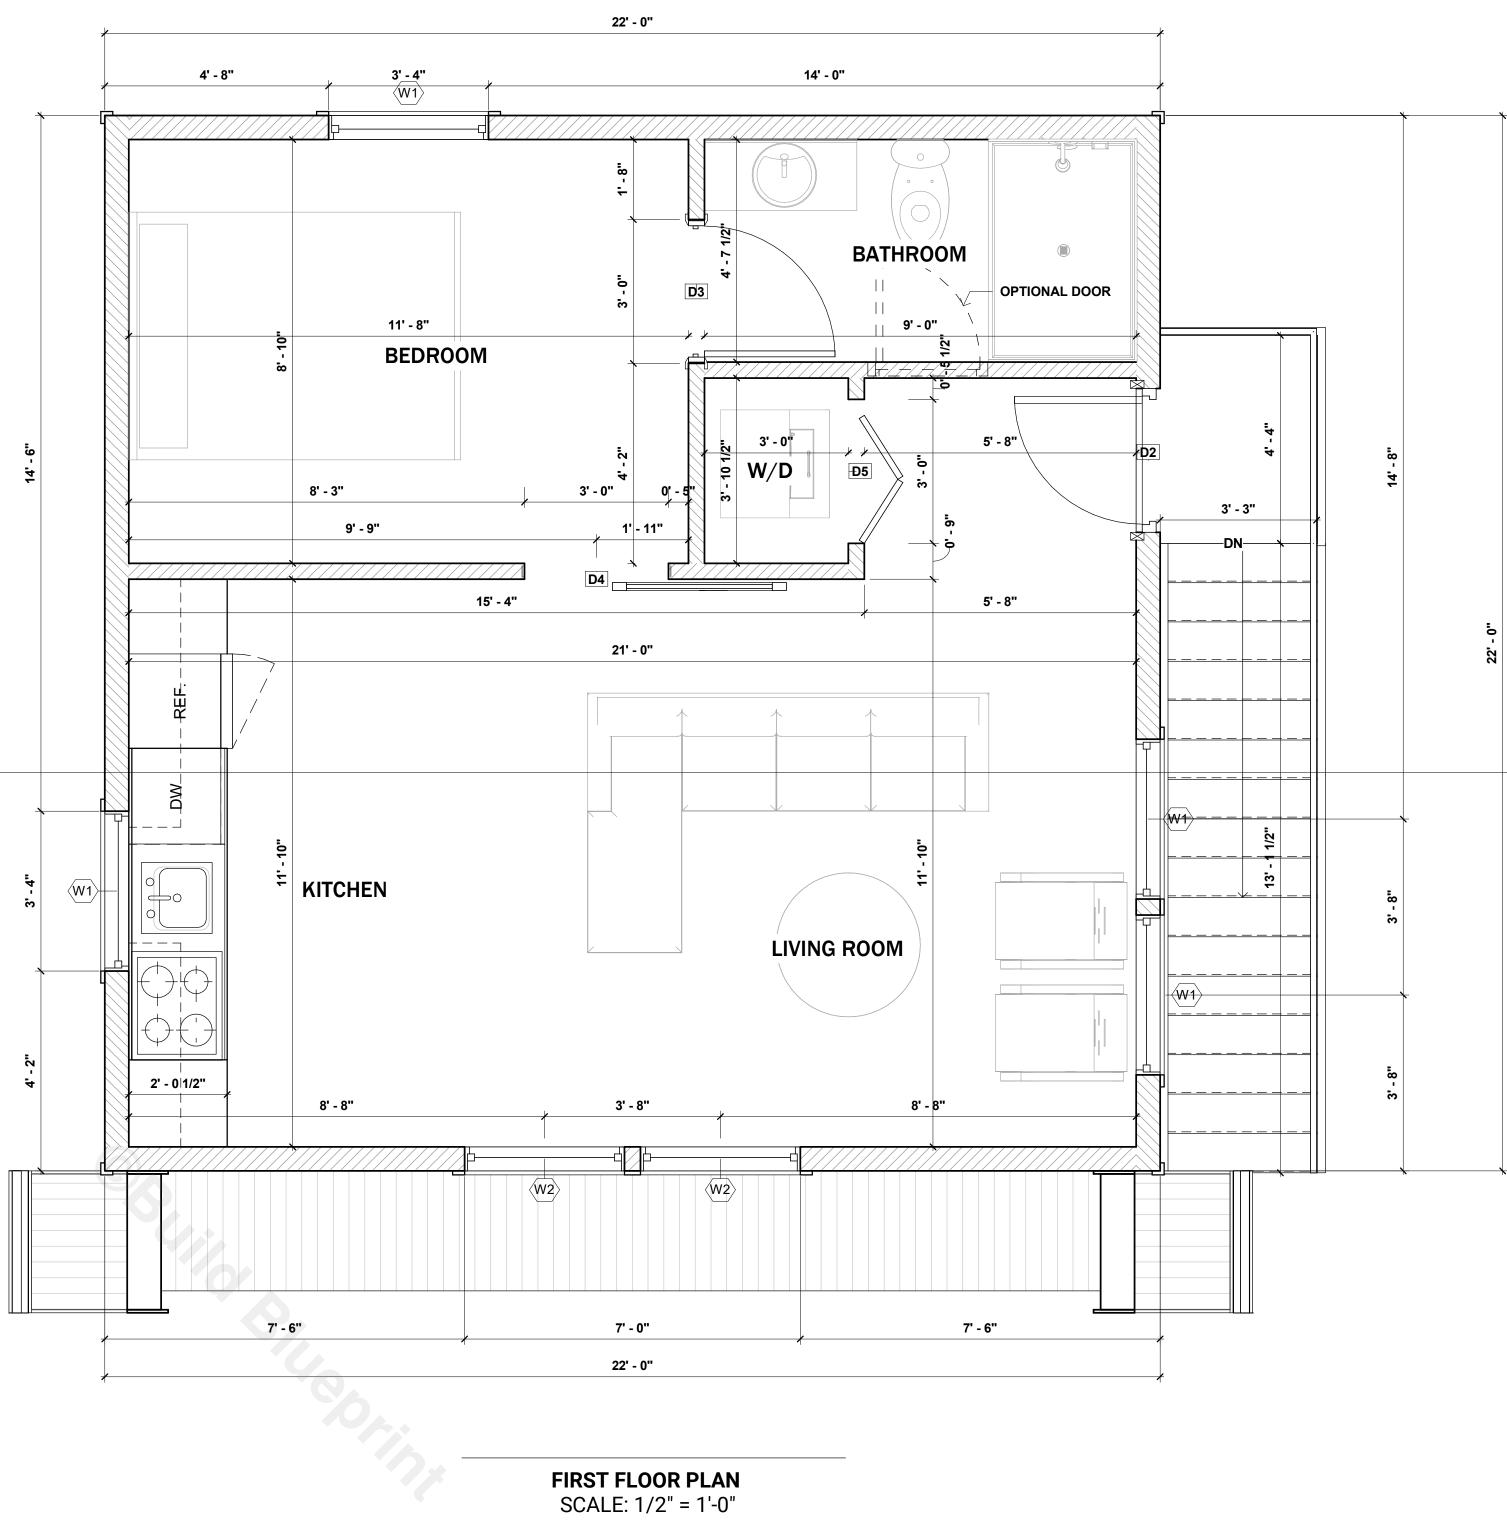

**GROUND FLOOR PLAN** SCALE: 1/2" = 1'-0"

| <b>build blueprint</b><br>Copyrighted @ BuildBlueprint |                                                                                                                                                             |              |  |
|--------------------------------------------------------|-------------------------------------------------------------------------------------------------------------------------------------------------------------|--------------|--|
| NC                                                     | NOTES                                                                                                                                                       |              |  |
| AR                                                     | AWINGS SHOULD BE PRINTED<br>CH D SIZE PAPER TO ENSURE<br>CURATE SCALE PRINTING 1                                                                            |              |  |
| TH<br>YO                                               | 2.CONSTRUCTION DETAILS ILLUSTRATED IN<br>THIS SET ARE TYPICAL, CONSULT WITH<br>YOUR BUILDER FOR DETAILS THAT MEETS<br>YOUR LOCAL BUILDING CODE.             |              |  |
| IN<br>BE                                               | TERIALS AND FINISHES ILLUS<br>THIS SET ARE TYPICAL, AND S<br>VERIFIED BY YOUR BUILDER<br>SIGNER BEFORE CONSTRUCTI                                           | SHOULD<br>OR |  |
| FOI<br>CO<br>DE                                        | 4. THIS DRAWING SET IS NOT INTENDED<br>FOR PERMITTING OR CONSTRUCTION.<br>CONSULT WITH YOUR LOCAL BUILDING<br>DEPARTMENT FOR BUILDING CODE<br>REQUIREMENTS. |              |  |
|                                                        |                                                                                                                                                             |              |  |
|                                                        |                                                                                                                                                             |              |  |
|                                                        |                                                                                                                                                             |              |  |
|                                                        |                                                                                                                                                             |              |  |
|                                                        |                                                                                                                                                             |              |  |
|                                                        |                                                                                                                                                             |              |  |
|                                                        |                                                                                                                                                             |              |  |
| No.                                                    | Description                                                                                                                                                 | Date         |  |
|                                                        |                                                                                                                                                             |              |  |
|                                                        |                                                                                                                                                             |              |  |
|                                                        |                                                                                                                                                             |              |  |
|                                                        |                                                                                                                                                             |              |  |
|                                                        |                                                                                                                                                             |              |  |
|                                                        |                                                                                                                                                             |              |  |
| 22 X 22 ADU GARAGE                                     |                                                                                                                                                             |              |  |
| GROUND FLOOR PLAN                                      |                                                                                                                                                             |              |  |