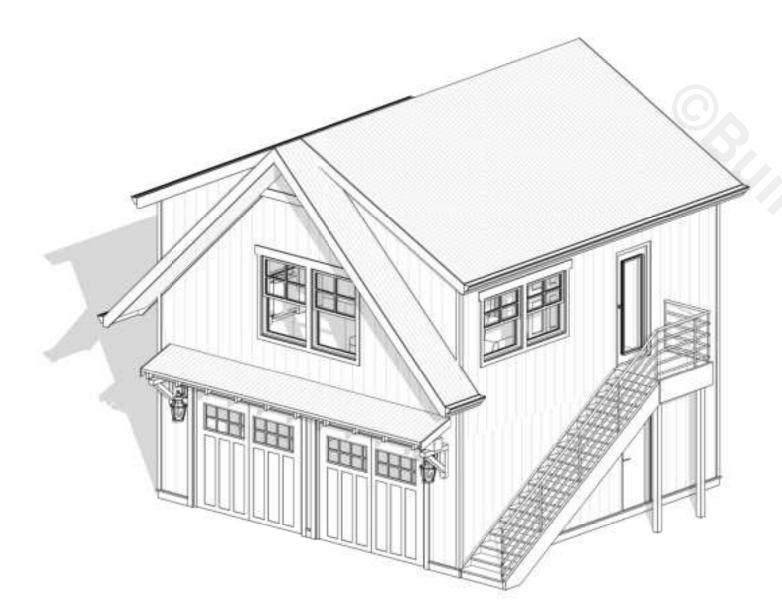

LIMITS ( 1864

AXONOMETRIC VIEW

|           | SOIL               |
|-----------|--------------------|
|           | CONCRETE           |
|           | BRICK              |
|           | CMU BLOCK          |
| ##        | RIGID INSULATION   |
|           | BATT INSULATION    |
| $\bowtie$ | DIMENSIONAL LUMBER |
| Φ         | ELECTRIC OUTLET    |
| S         | SWITCH             |
| 0         | CEILING LIGHT      |
| Ø         | RECESSED LIGHT     |
| þ-        | WALL-MOUNTED LIGHT |
| $\times$  | CEILING FAN        |

| VER PAGE                   |
|----------------------------|
| OUND FLOOR PLAN            |
| ST FLOOR PLAN              |
| EVATION                    |
| EVATION                    |
| FAILED GROUND FLOOR PLAN   |
| FAILED FIRST FLOOR PLAN    |
| FAILED ELEVATION           |
| FAILED ELEVATION           |
| OUND FLOOR ELECTRICAL PLAN |
| ST FLOOR ELECTRICAL PLAN   |
| OF PLAN                    |
| OF FRAMING PLAN            |
| B FOUNDATION               |
| CTION DETAIL               |
| TAILS                      |
| OR SCHEDULE                |
| IDOW SCHEDULE              |