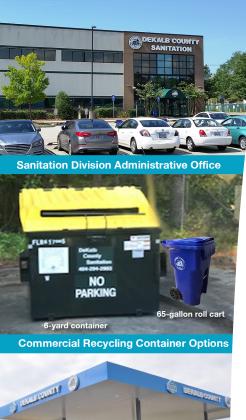

DeKalb County Sanitation Division 3720 Leroy Scott Drive Decatur, GA 30032

**Attention:** Commercial Recycling

Once your completed application has been received, you will be contacted within 10 business days with more information on the next steps, including the recycling container delivery timeframe.

| Date                                                                                                                                                                          |
|-------------------------------------------------------------------------------------------------------------------------------------------------------------------------------|
| Business Name                                                                                                                                                                 |
| Contact                                                                                                                                                                       |
| Service Address                                                                                                                                                               |
| Billing Address                                                                                                                                                               |
| Phone Email                                                                                                                                                                   |
| Please check all options that apply                                                                                                                                           |
| □ New subscriber □ Existing subscriber                                                                                                                                        |
| (New subscribers automatically receive a 6-yard recycling container. In instances of space constraints, new subscribers may request up to two 65-gallon recycling roll carts) |
| ☐ 6-yard recycling container                                                                                                                                                  |
| ☐ 65-gallon recycling roll cart (a \$15 prepaid fee per roll cart will apply; limited to two roll carts per location)                                                         |
| $\hfill\Box$<br>Deliver roll cart(s) to the commercial service address listed above                                                                                           |
| $\hfill\Box$ Collect roll cart(s) at the Sanitation Division's administrative office                                                                                          |
| Servicing frequency and pricing (mandatory minimum of once per week; \$7.50 per collection)                                                                                   |
| ☐ Once per week - \$30/month ☐ Twice per week - \$60/month                                                                                                                    |
| $\Box$<br>Three times per week - \$90/month $\ \Box$<br>Four times per week - \$120/month                                                                                     |
| ☐ Five times per week - \$150/month                                                                                                                                           |
| Special instructions                                                                                                                                                          |
| Please allow up to10 business days for application processing and container delivery.                                                                                         |