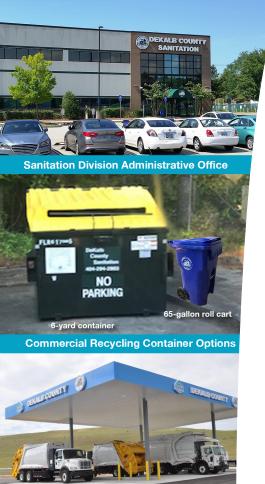

## **Commercial Single-Stream Recycling Subscription Form**

Commercial single-stream recycling is a paid subscription service offered to DeKalb County businesses by the DeKalb County Sanitation Division. To subscribe to the program or request recycling materials, please provide the information requested below and either mail or drop off the completed application to the Sanitation Division's administrative office, 3720 Leroy Scott Drive, Decatur, GA 30032, Attention: Commercial Recycling. Completed forms can also be emailed to sanitation@dekalbcountyga.gov. Please visit www.dekalbsanitation.com or call 404.294.2900 for more information on the commercial recycling program.

| Date                                                                                                                                                                                                                                                                |
|---------------------------------------------------------------------------------------------------------------------------------------------------------------------------------------------------------------------------------------------------------------------|
| Business Name                                                                                                                                                                                                                                                       |
| Contact                                                                                                                                                                                                                                                             |
| Service Address                                                                                                                                                                                                                                                     |
| Billing Address                                                                                                                                                                                                                                                     |
| Phone Email                                                                                                                                                                                                                                                         |
| Please check all options that apply                                                                                                                                                                                                                                 |
| □ New subscriber □ Existing subscriber (New subscribers automatically receive a 6-yard recycling container. Up to two 65-gallor recycling roll carts may be requested due to 6-yard container space constraints (based on approval by the commercial service team). |
| ☐ 6-yard recycling container                                                                                                                                                                                                                                        |
| ☐ 65-gallon recycling roll cart (a \$15 prepaid fee per roll cart will apply; limited to two roll carts per location)                                                                                                                                               |
| ☐ Deliver roll cart(s) to the commercial service address listed above                                                                                                                                                                                               |
| $\hfill\Box$ Collect roll cart(s) at the Sanitation Division's administrative office                                                                                                                                                                                |
| Servicing frequency and pricing (mandatory minimum of once per week; \$7.50 per collection)                                                                                                                                                                         |
| ☐ Once per week - \$30/month ☐ Twice per week - \$60/month                                                                                                                                                                                                          |
| ☐ Three times per week - \$90/month ☐ Four times per week - \$120/month                                                                                                                                                                                             |
| ☐ Five times per week - \$150/month                                                                                                                                                                                                                                 |
| Special instructions                                                                                                                                                                                                                                                |
| Please allow up to 10 business days for application processing and container delivery.                                                                                                                                                                              |