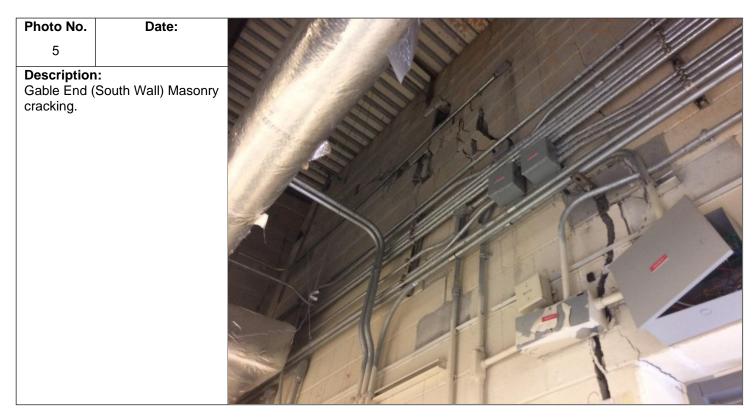

Client Name: DeKalb County, Department of Watershed Management Site Location:

Scott Candler WTP Electrical Building # 2

Contact / Task No.

 Photo No.
 Date:

 6
 Description:

 Gable End (South Wall) Masonry cracking.
 Gable End (South Wall) Masonry cracking.