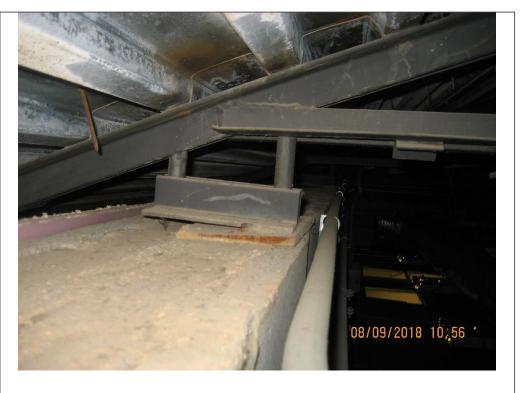

#### Site Location:

Scott Candler WTP Electrical Building # 2

Contact / Task No.

| Photo No. | Date: |
|-----------|-------|
| 11        |       |

## **Description:**

Existing Truss Bearing shows gap at top of masonry wall.

| Photo No.        | Date:        |                                                                                                                |
|------------------|--------------|----------------------------------------------------------------------------------------------------------------|
| 12               |              |                                                                                                                |
| Description:     |              |                                                                                                                |
| Damaged interi   | ior non-load |                                                                                                                |
| bearing partitio | n wall.      |                                                                                                                |
|                  |              |                                                                                                                |
|                  |              |                                                                                                                |
|                  |              |                                                                                                                |
|                  |              | The second s |
|                  |              |                                                                                                                |
|                  |              |                                                                                                                |