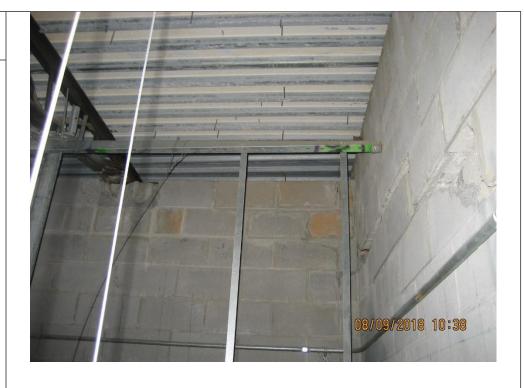

### Site Location:

Scott Candler WTP Electrical Building # 2

Contact / Task No.

Photo No. Date: 9 **Description:** Damaged Truss Bearing at East

# Photo No. 10

Date:

## **Description:**

Wall.

Damaged Truss Bearing at East Wall and damaged interior nonload bearing partition wall.

Client Name: DeKalb County, Department of Watershed Management