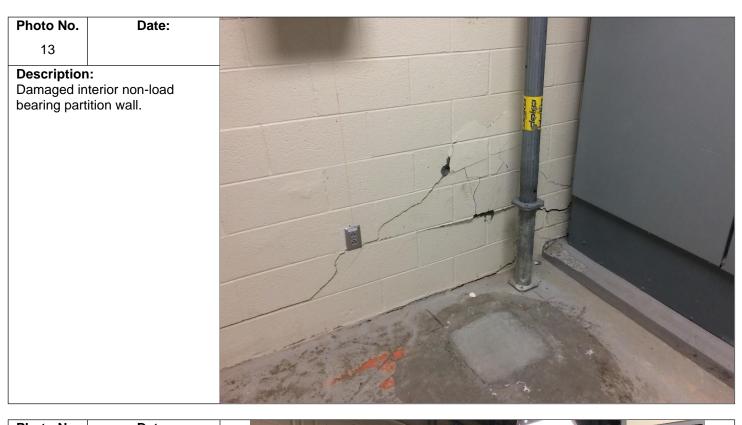

## **Description:**

Existing Truss Bearing shows gap at top of masonry wall.

| Photo No.        | Date:        |                                                                                                                |
|------------------|--------------|----------------------------------------------------------------------------------------------------------------|
| 12               |              |                                                                                                                |
| Description:     |              |                                                                                                                |
| Damaged interi   | ior non-load |                                                                                                                |
| bearing partitio | n wall.      |                                                                                                                |
|                  |              |                                                                                                                |
|                  |              |                                                                                                                |
|                  |              |                                                                                                                |
|                  |              | The second s |
|                  |              |                                                                                                                |
|                  |              |                                                                                                                |