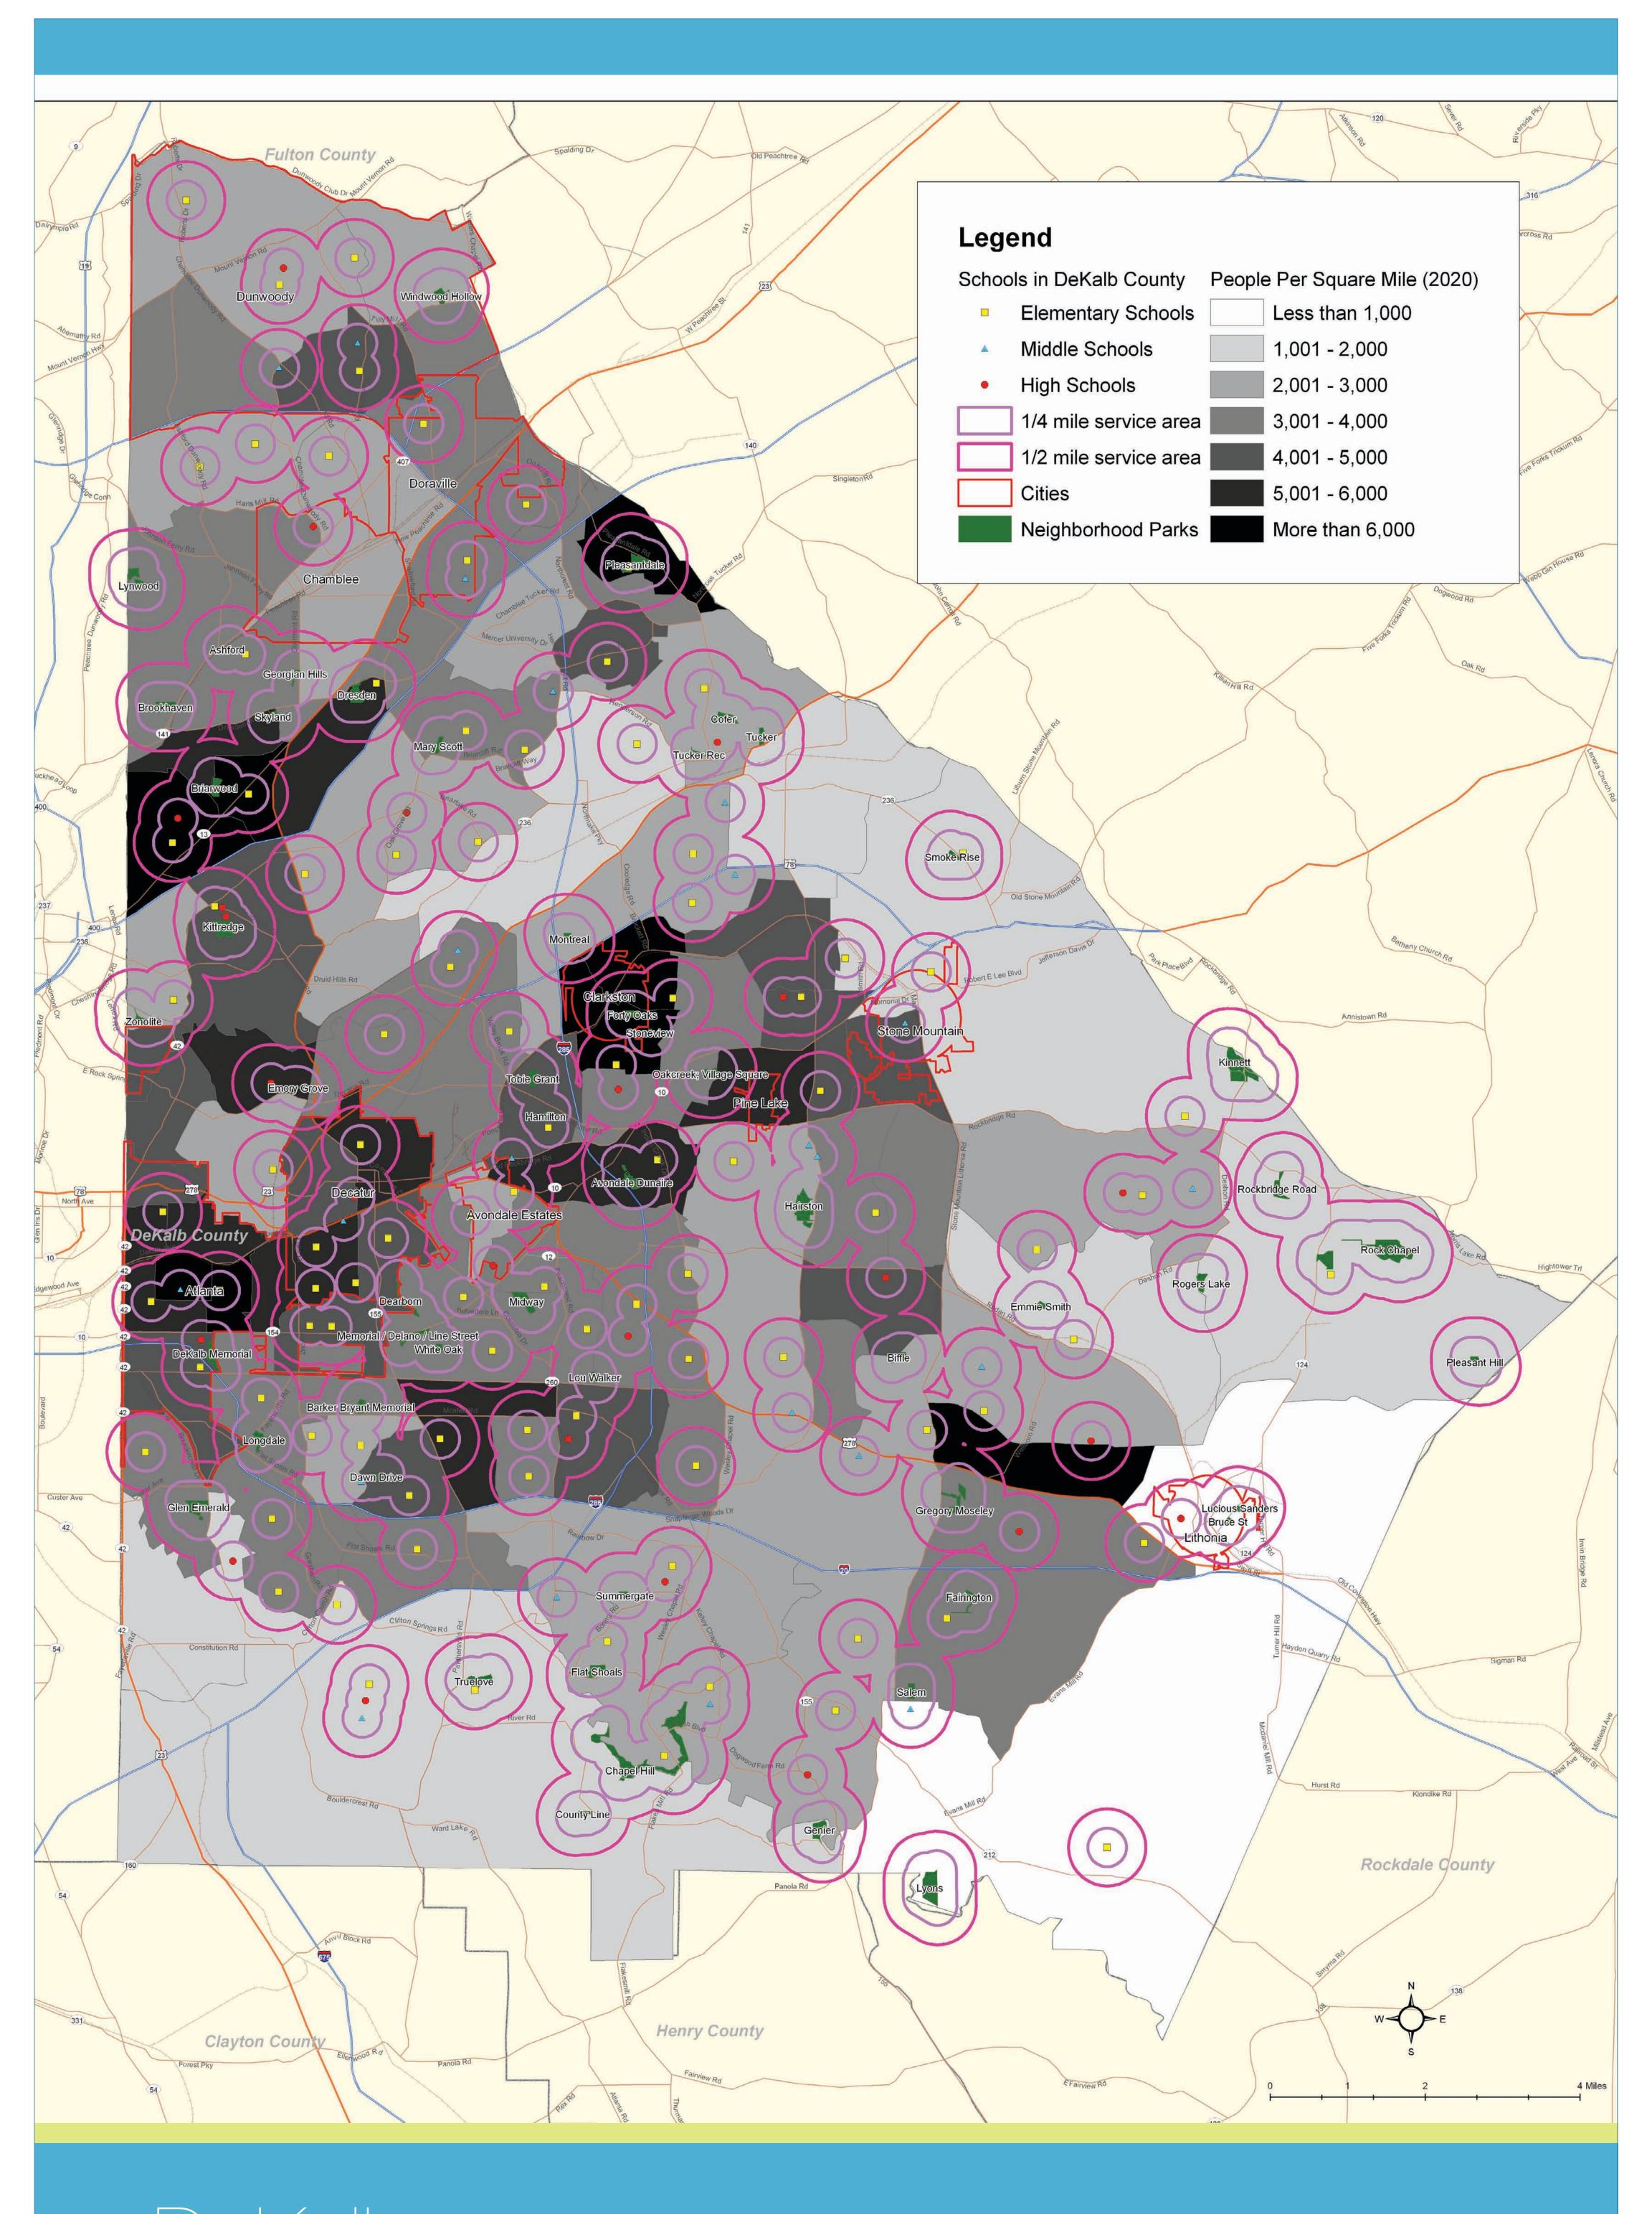

Existing Ballfields with Service Areas

Parks with Expansions Since 2000 Parks and Recreation Plan (as of December 2005)

Percent Change in Population 2006-2020

Population Density by Census Tract 2020

Neighborhood Parks and Schools with Service Areas