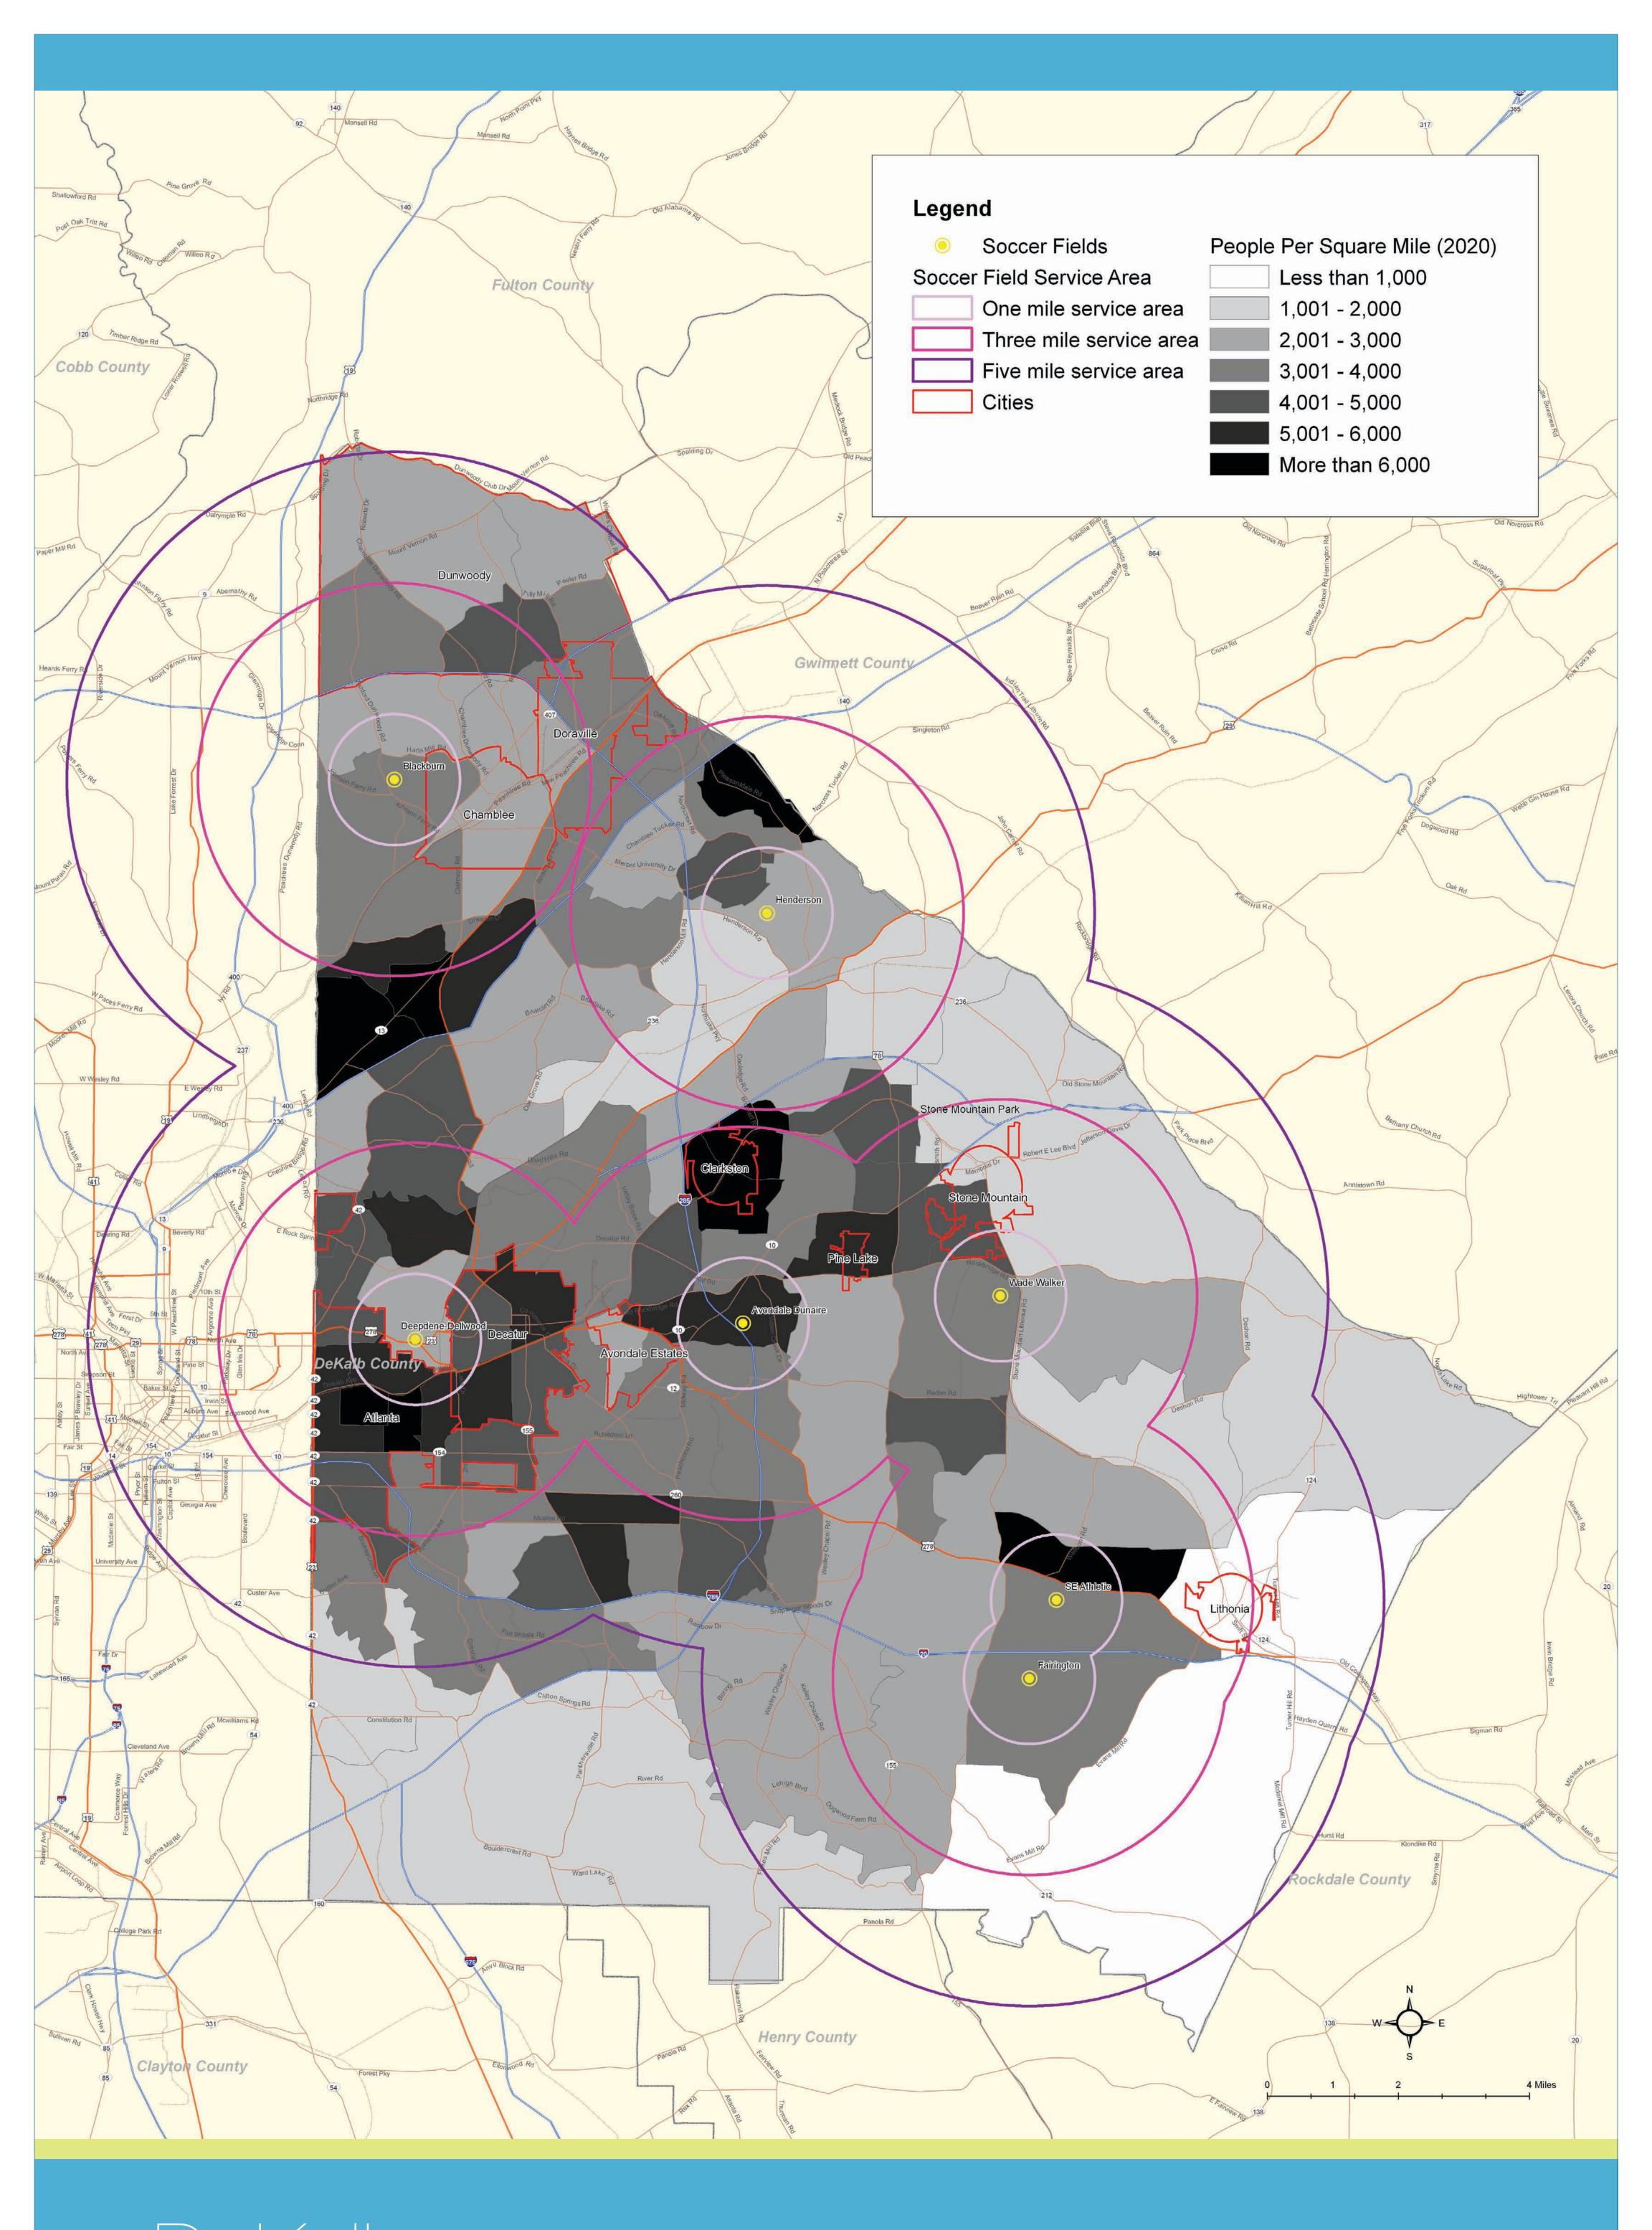

Neighborhood Parks with Service Areas and Potential Locations for New Neighborhood Parks

Soccer Fields with Service Areas

Football Fields with Service Areas

Existing Parks Where Potential Ballfields or Soccer Fields Could be Located