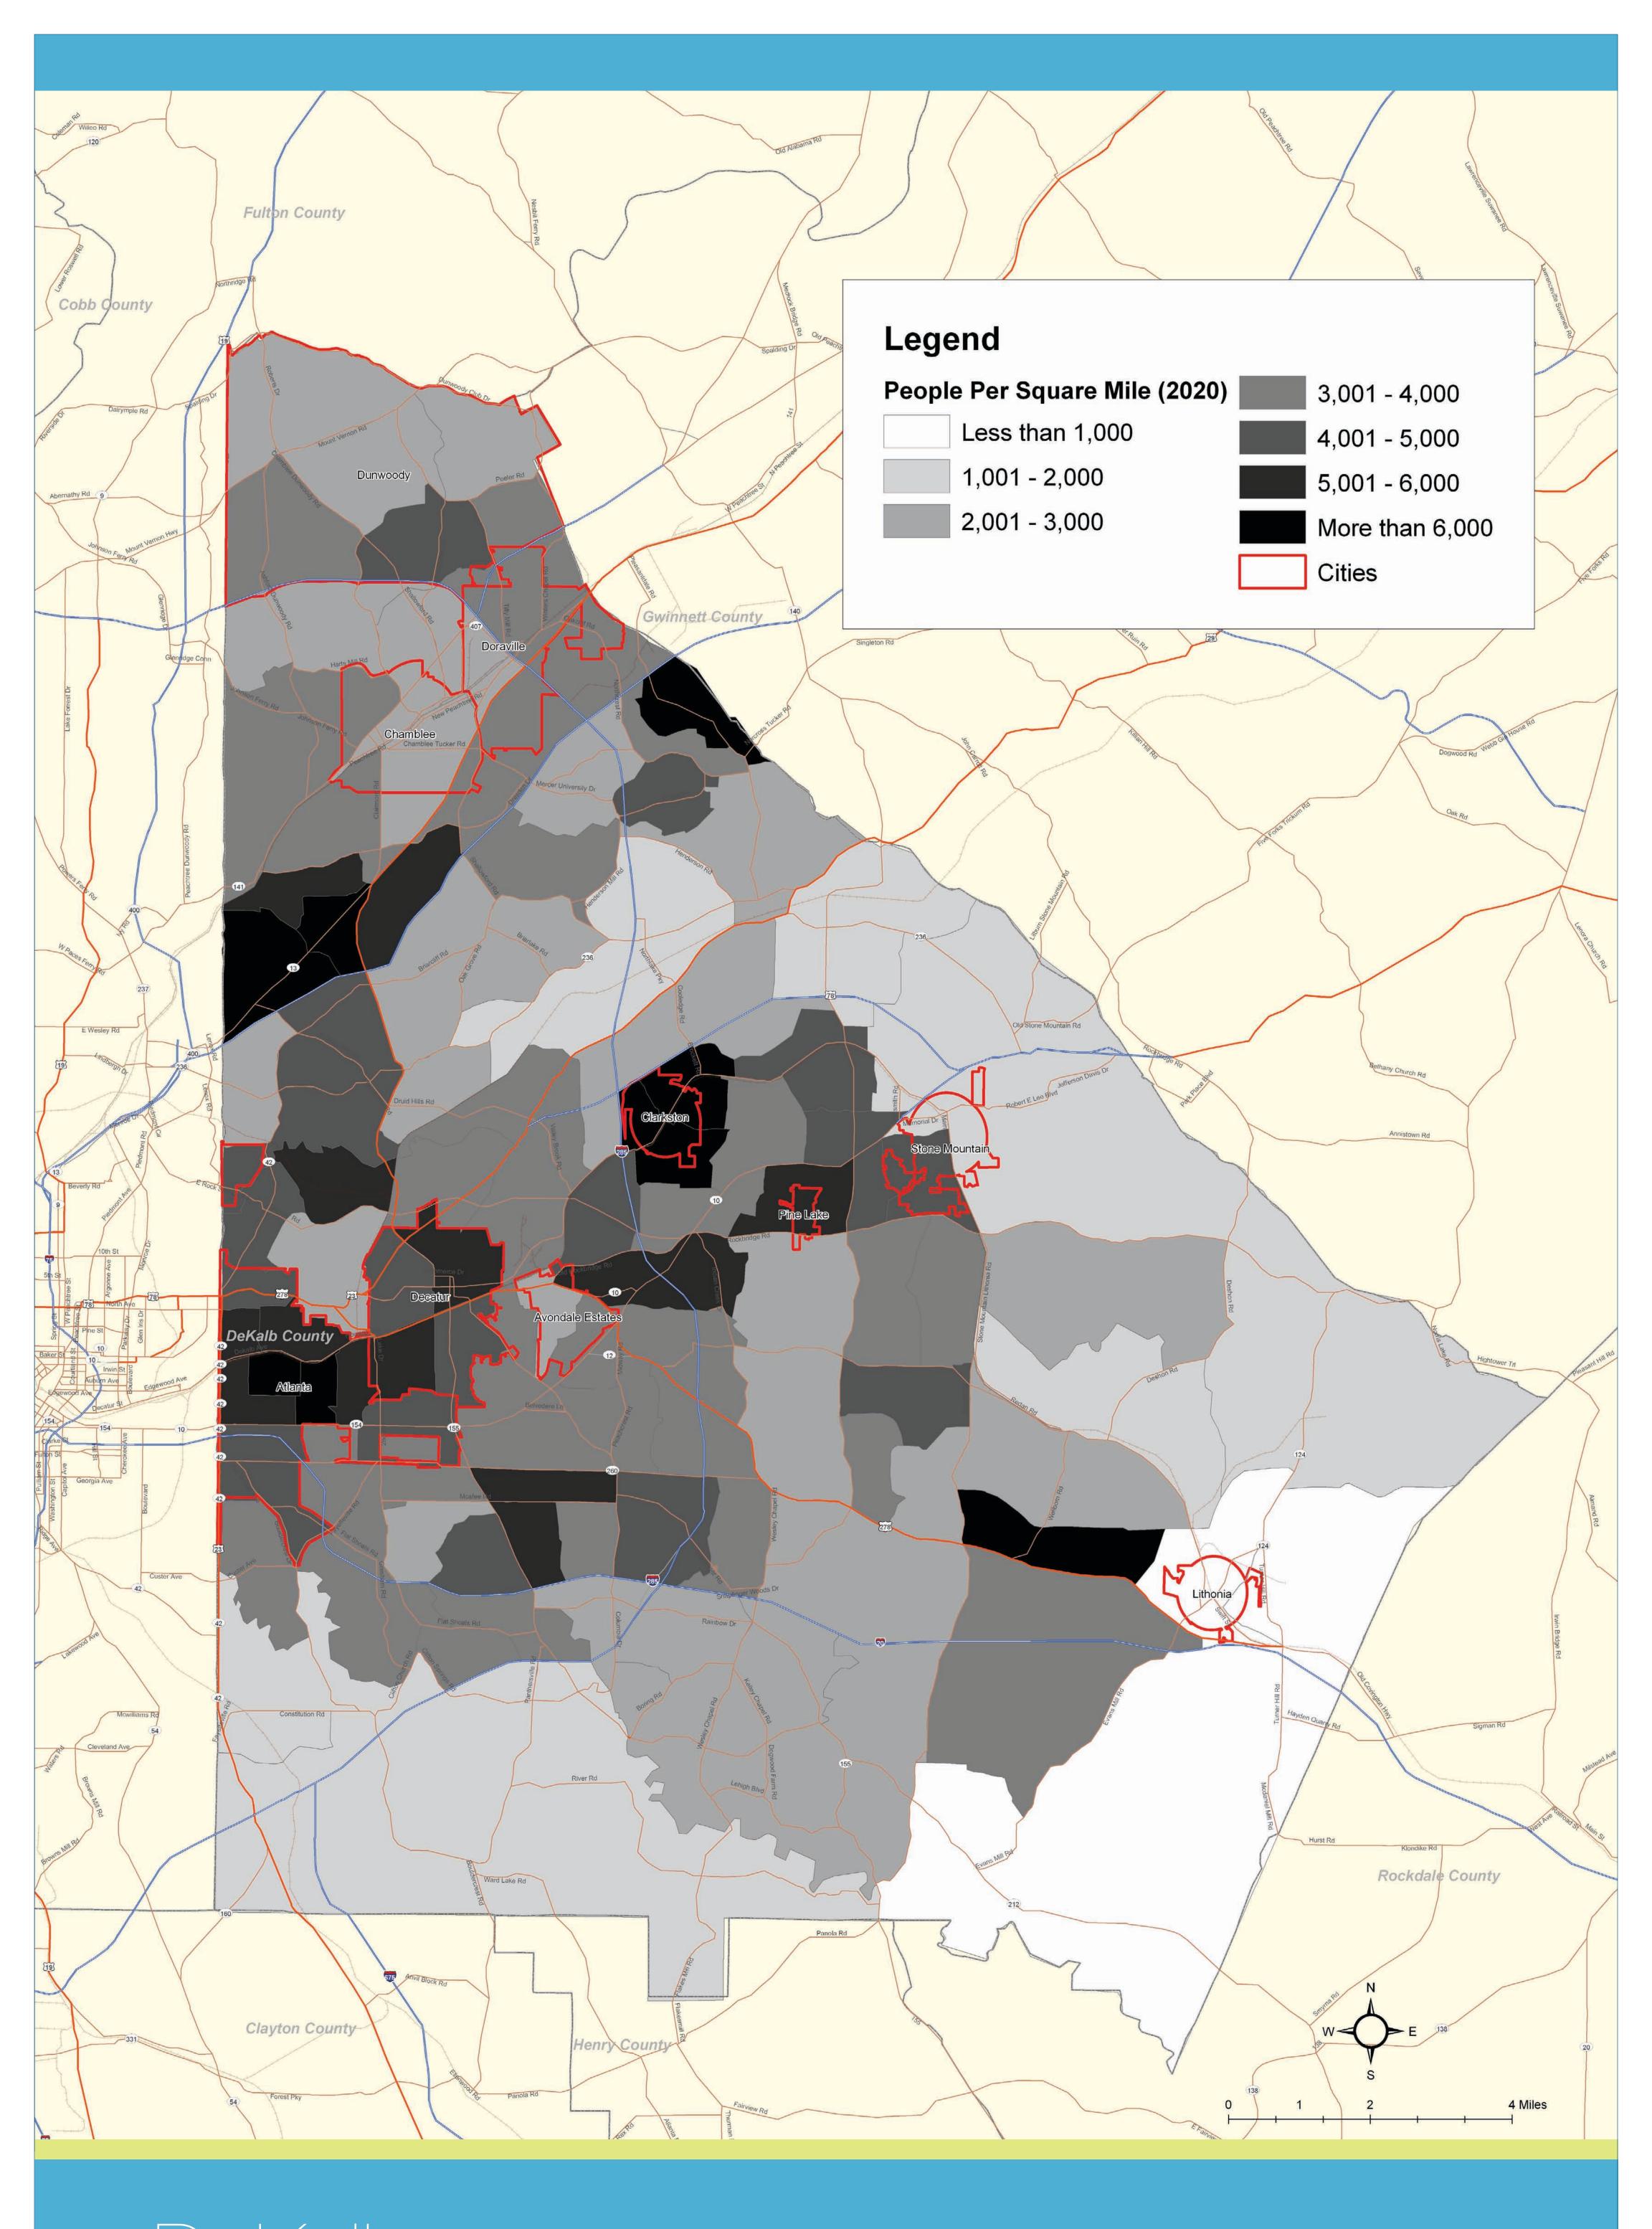

Existing Ballfields with Service Areas

Parks with Expansions Since 2000 Parks and Recreation Plan (as of December 2005)

Percent Change in Population 2006-2020

Population Density by Census Tract 2020

Neighborhood Parks and Schools with Service Areas