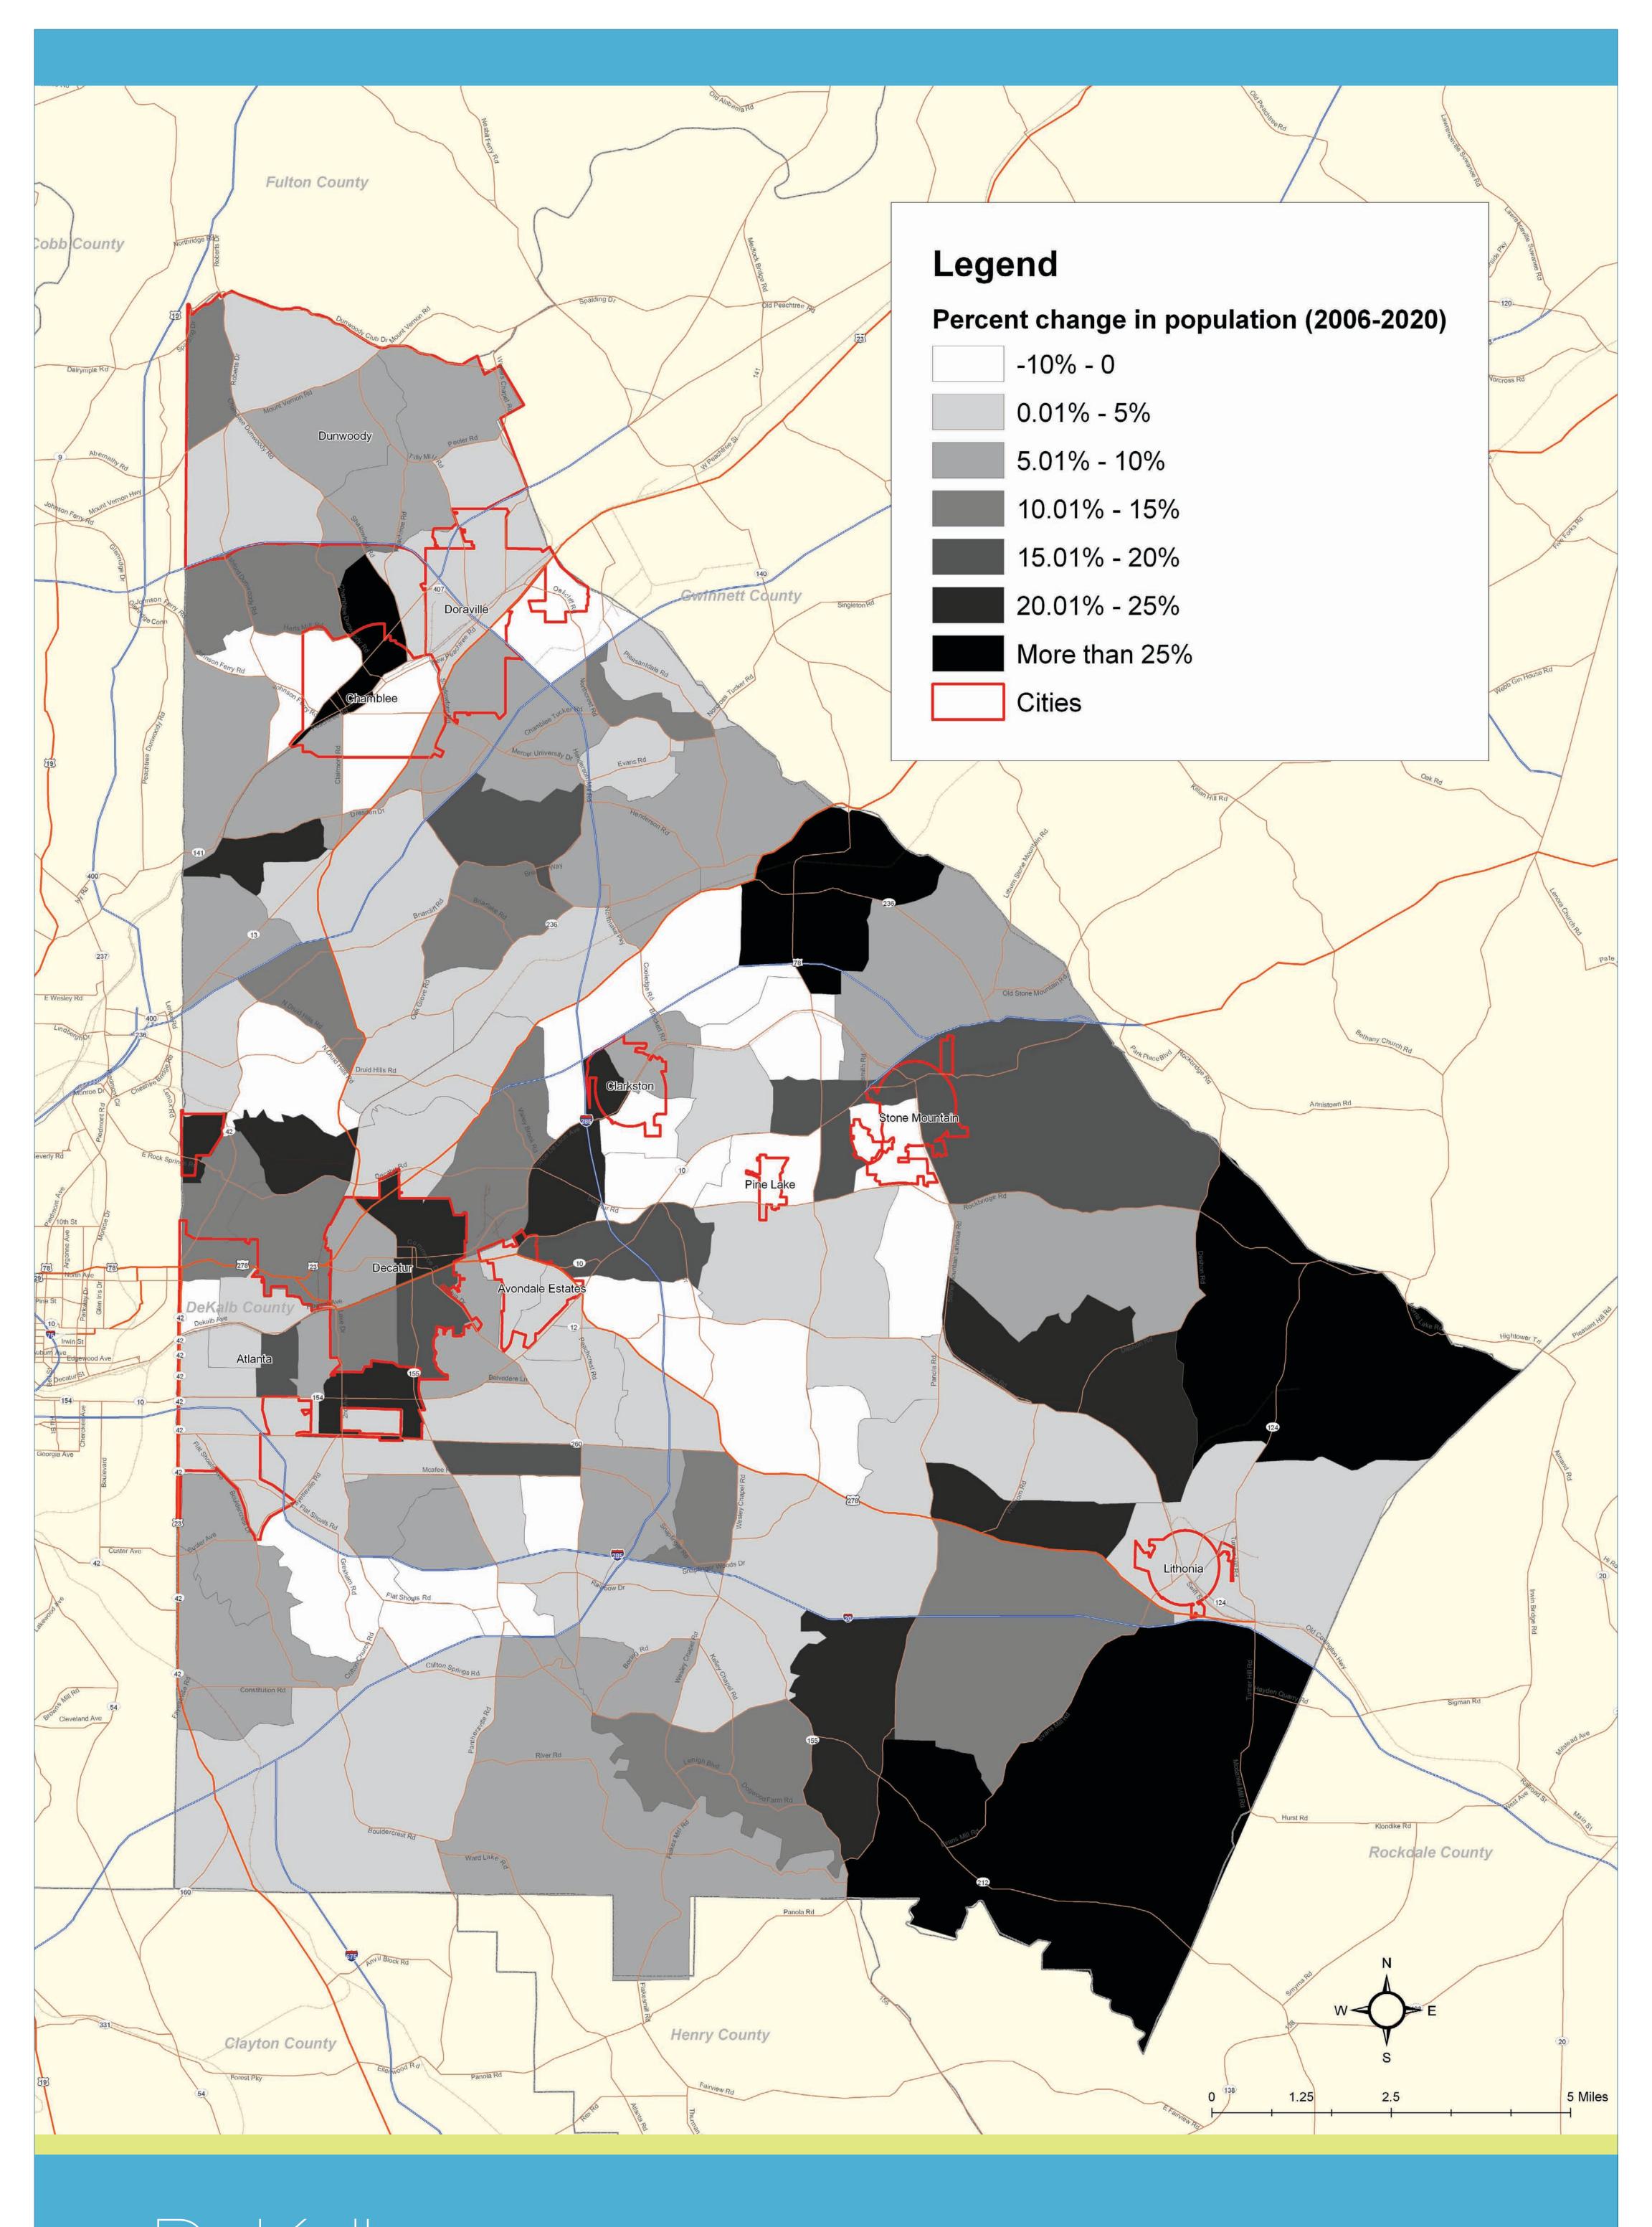

Existing Ballfields with Service Areas

Parks with Expansions Since 2000 Parks and Recreation Plan (as of December 2005)

Percent Change in Population 2006-2020

Population Density by Census Tract 2020

Neighborhood Parks and Schools with Service Areas