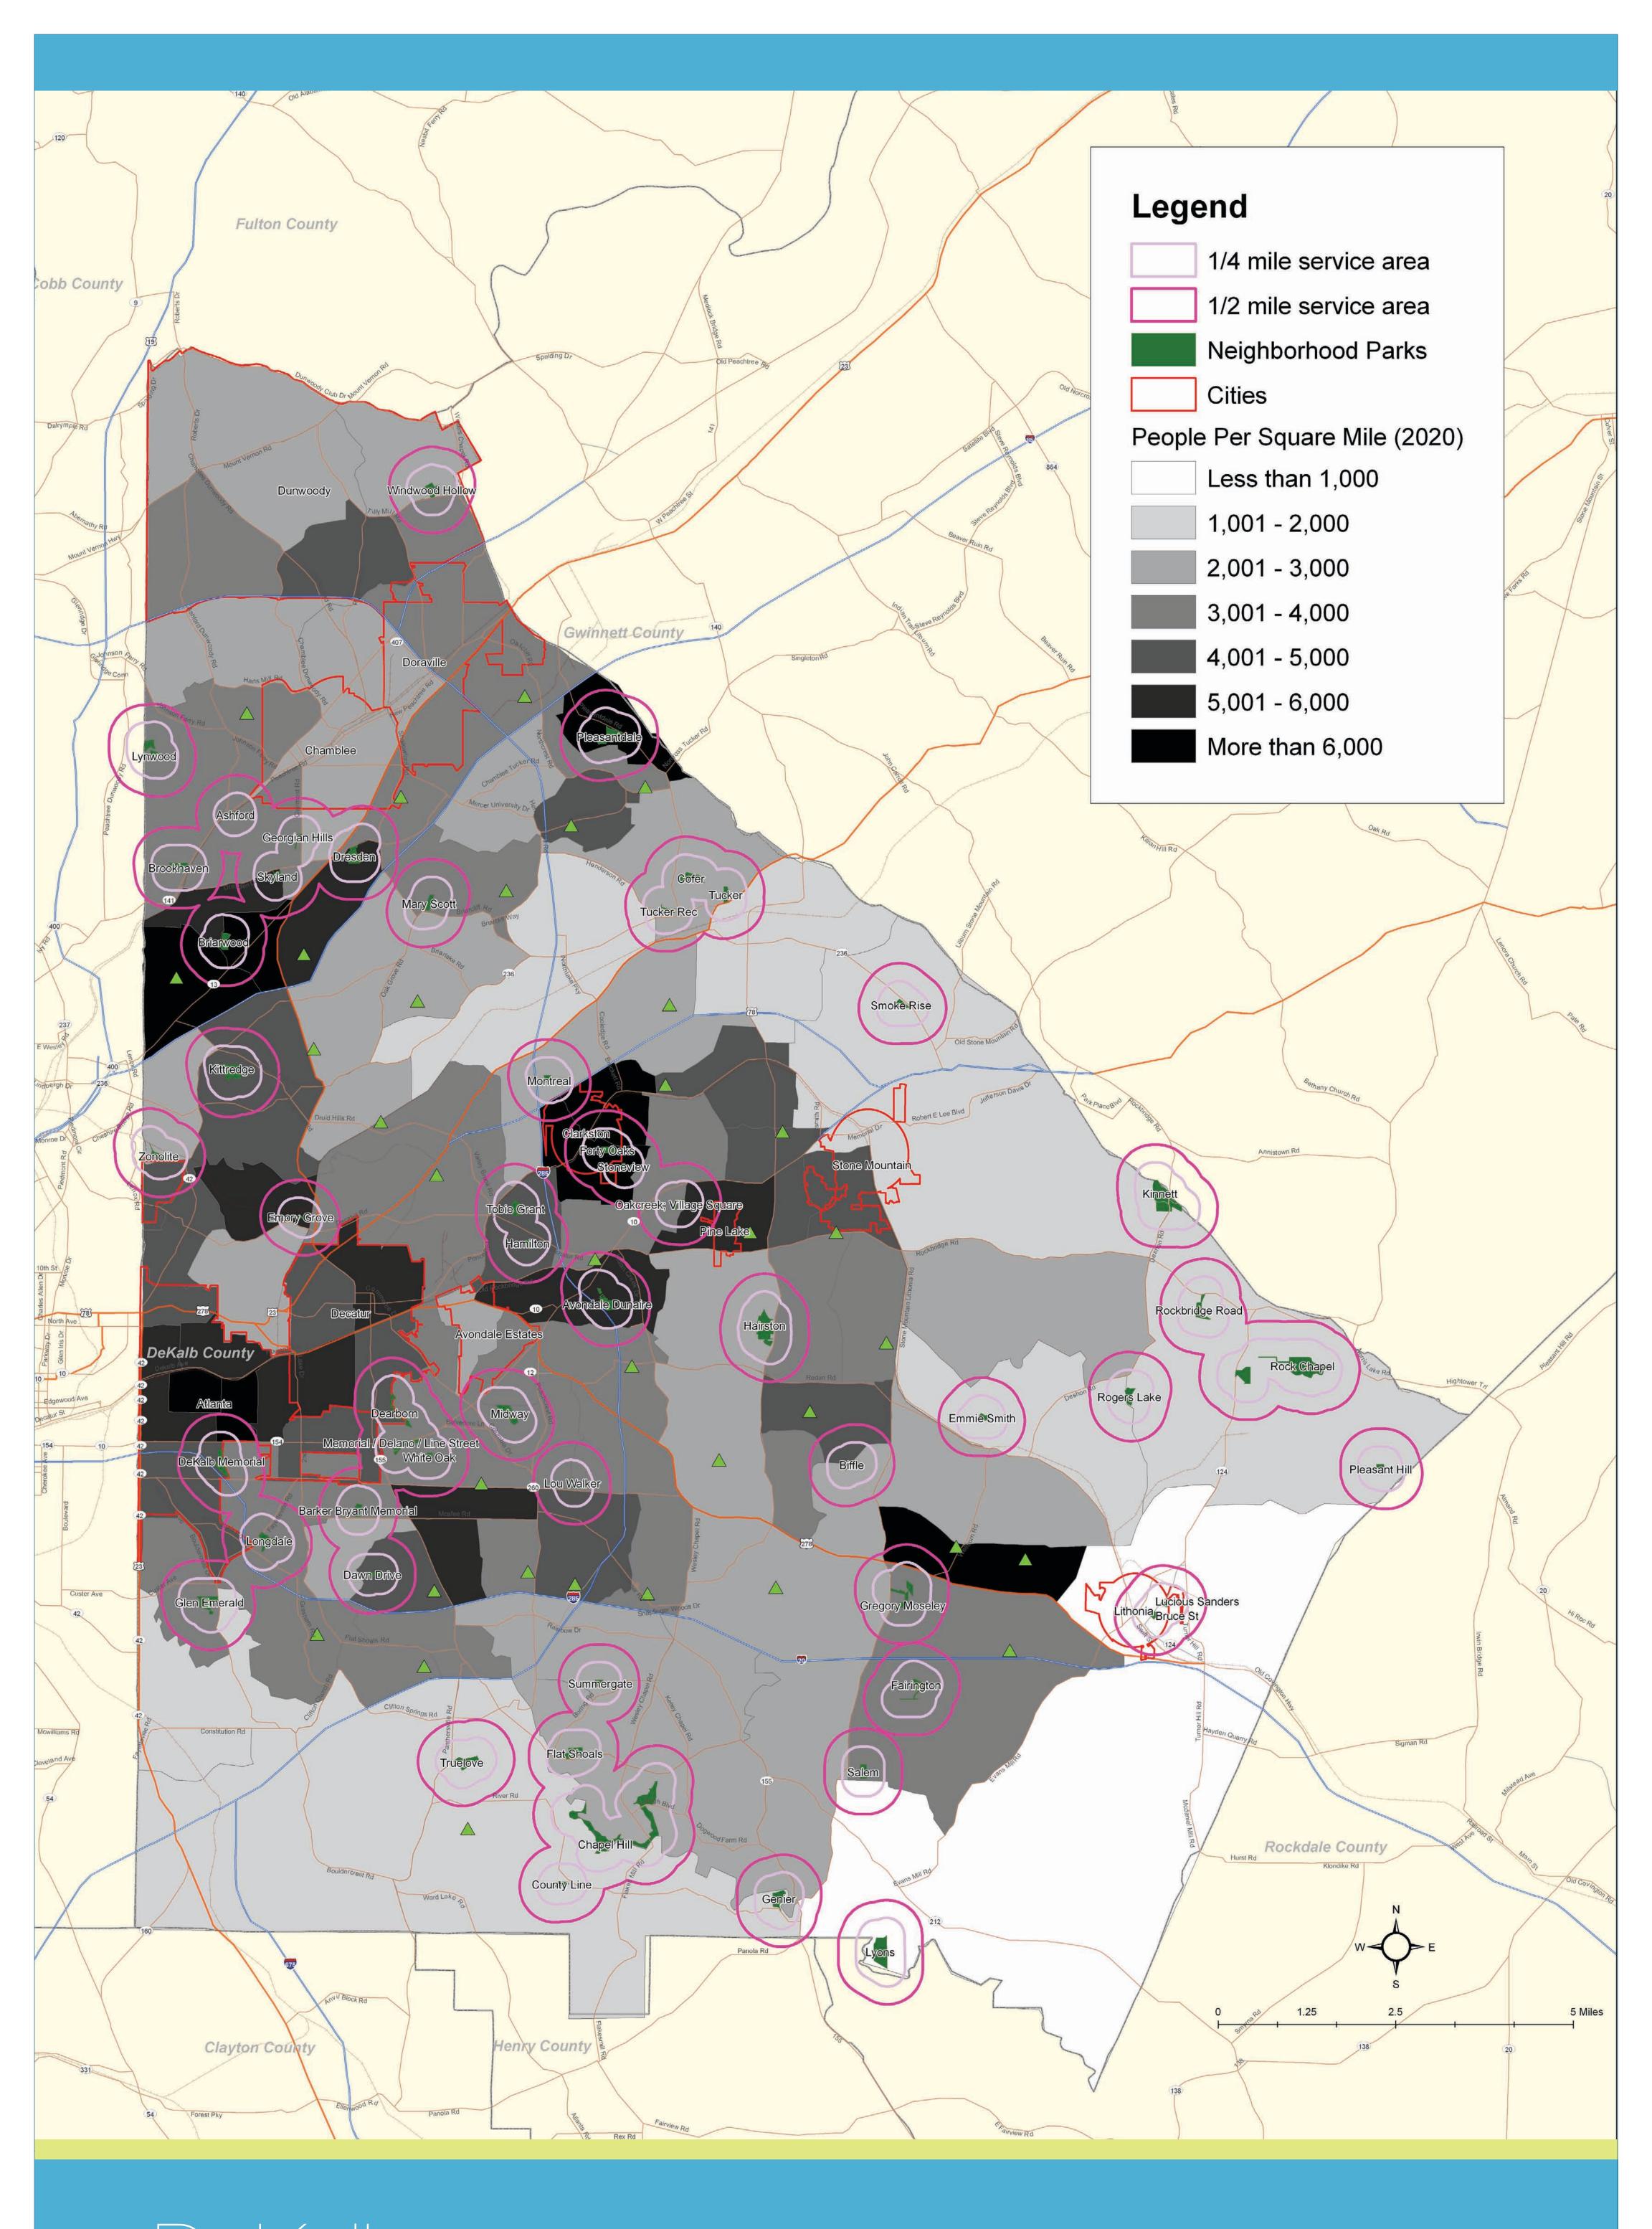

Neighborhood Parks with Service Areas and Potential Locations for New Neighborhood Parks

Soccer Fields with Service Areas

Football Fields with Service Areas

Existing Parks Where Potential Ballfields or Soccer Fields Could be Located