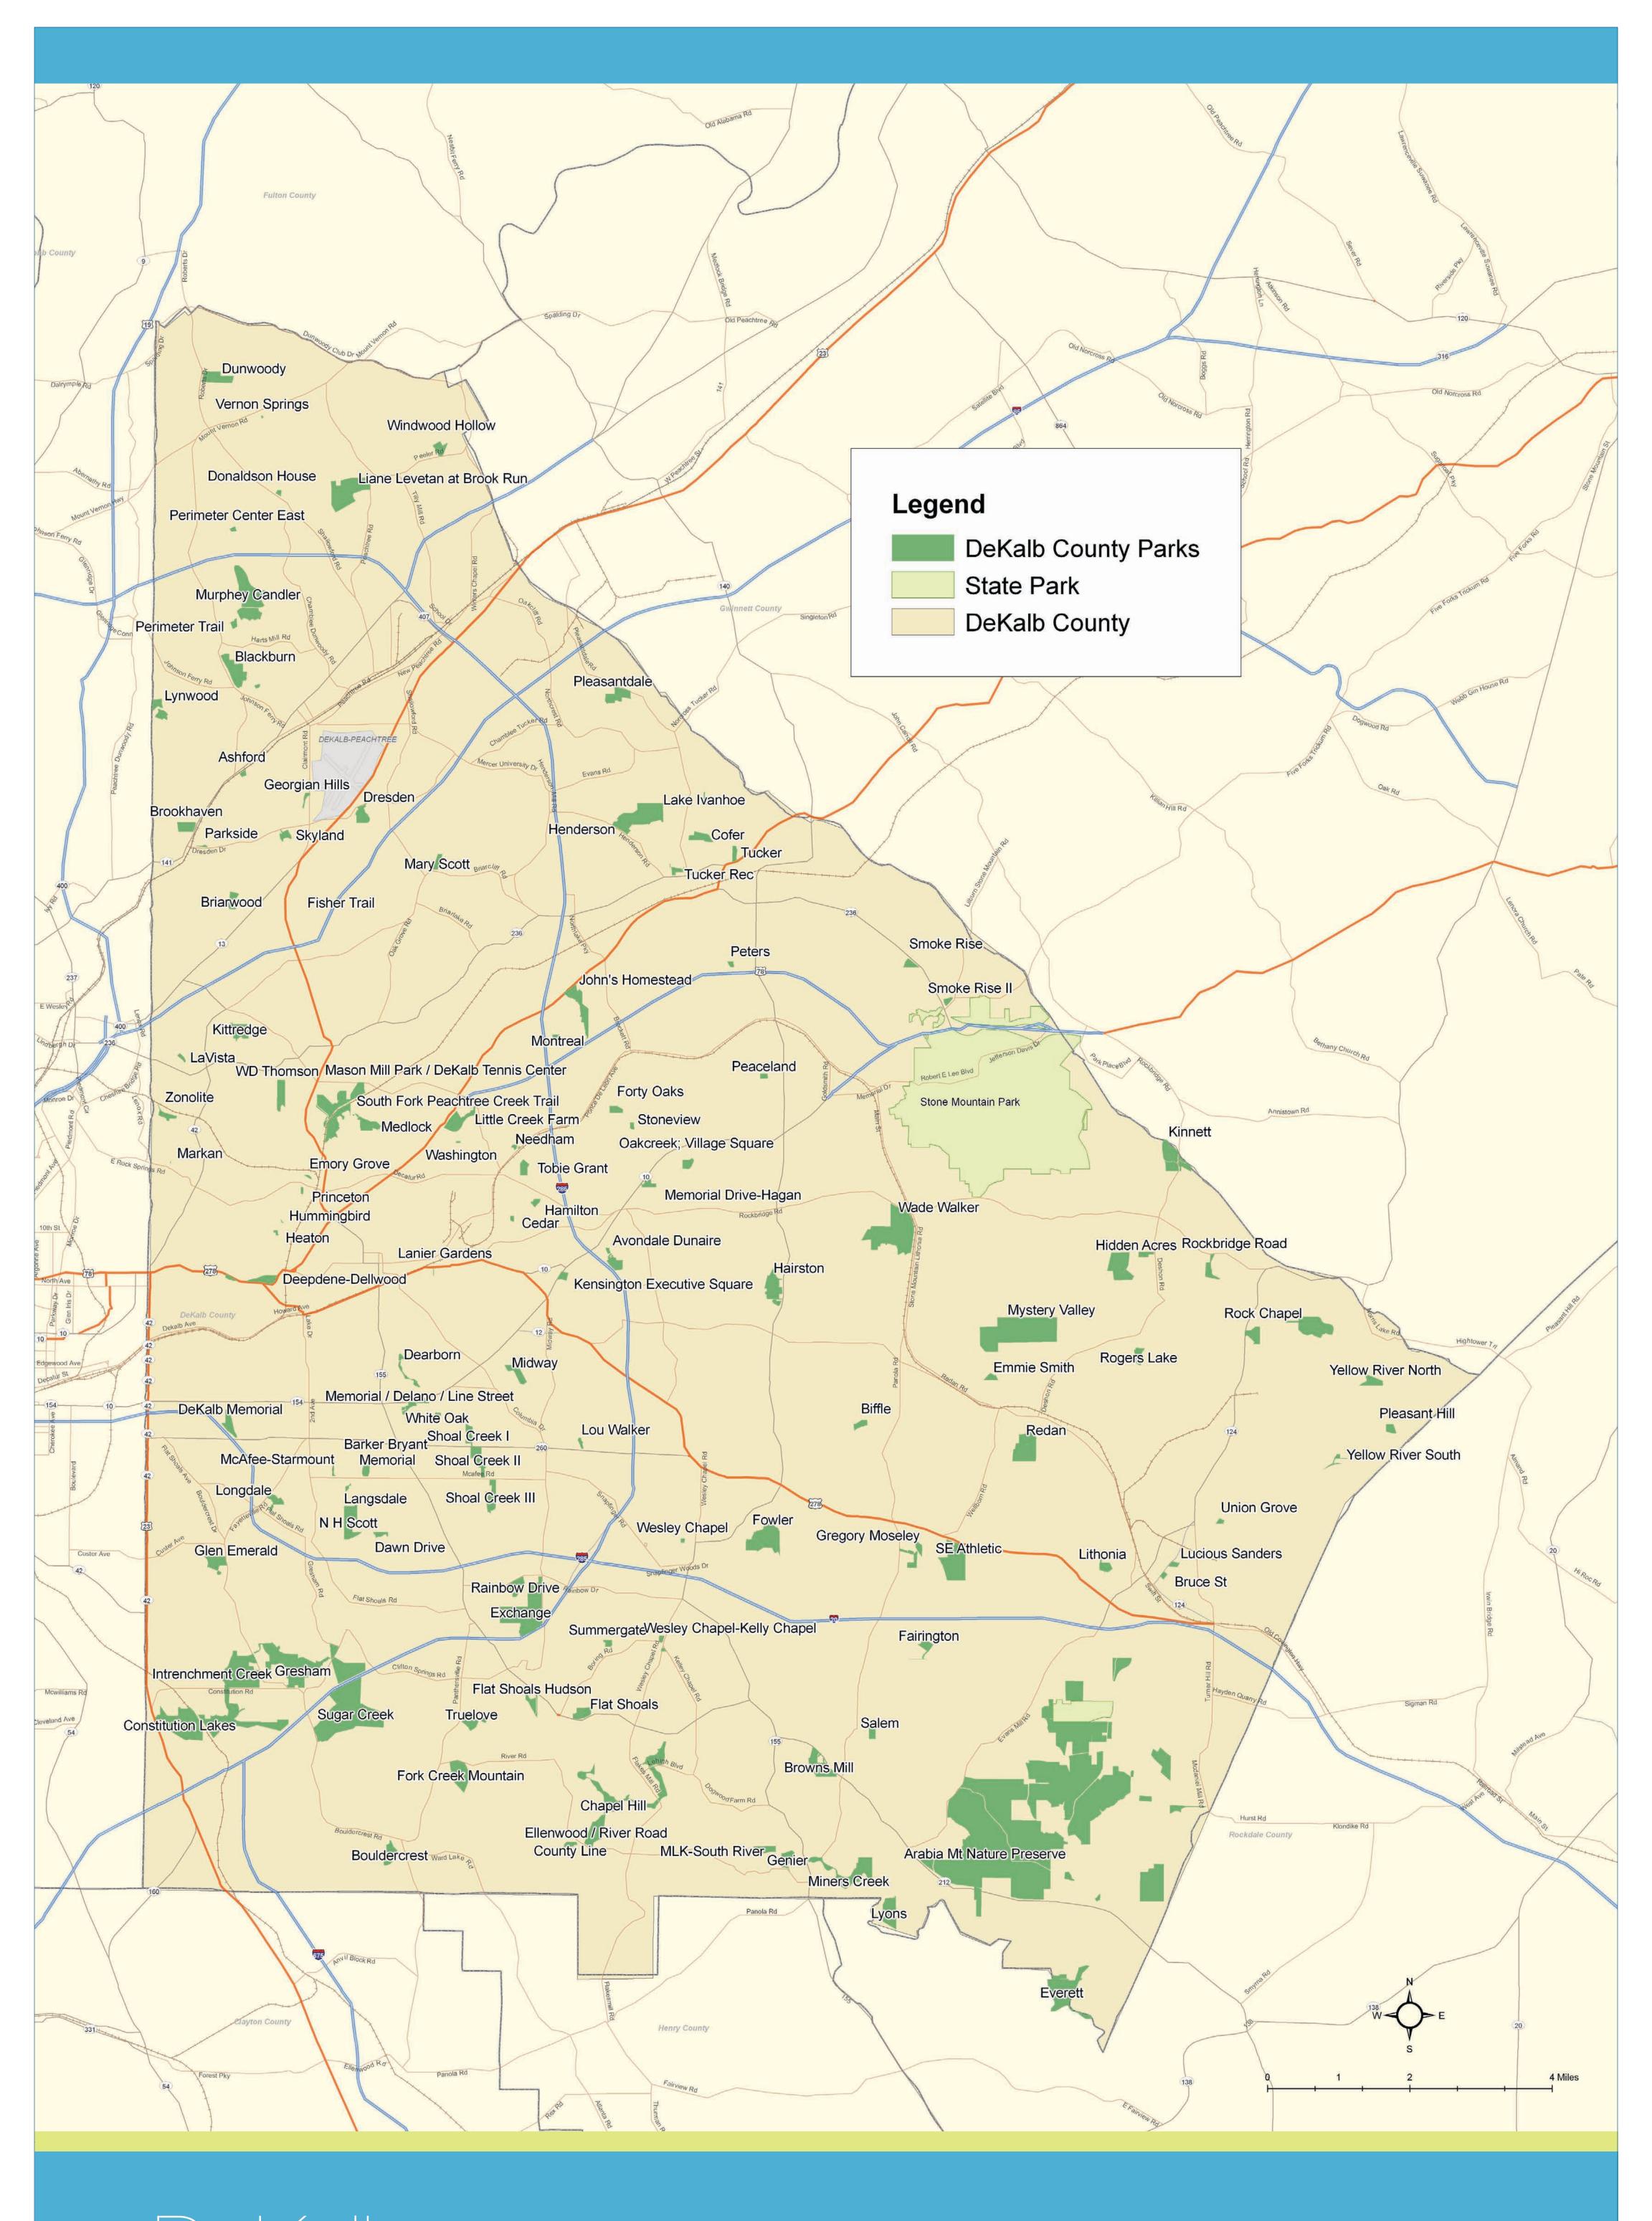

DeKalb County Park System

Multi-use Fields with Service Areas

Parks with Tennis Courts and Service
Areas and Parks with Potential for
Additional Tennis Courts

Aquatic Facilities with Service Areas and Potential Locations for New Aquatic Facilities