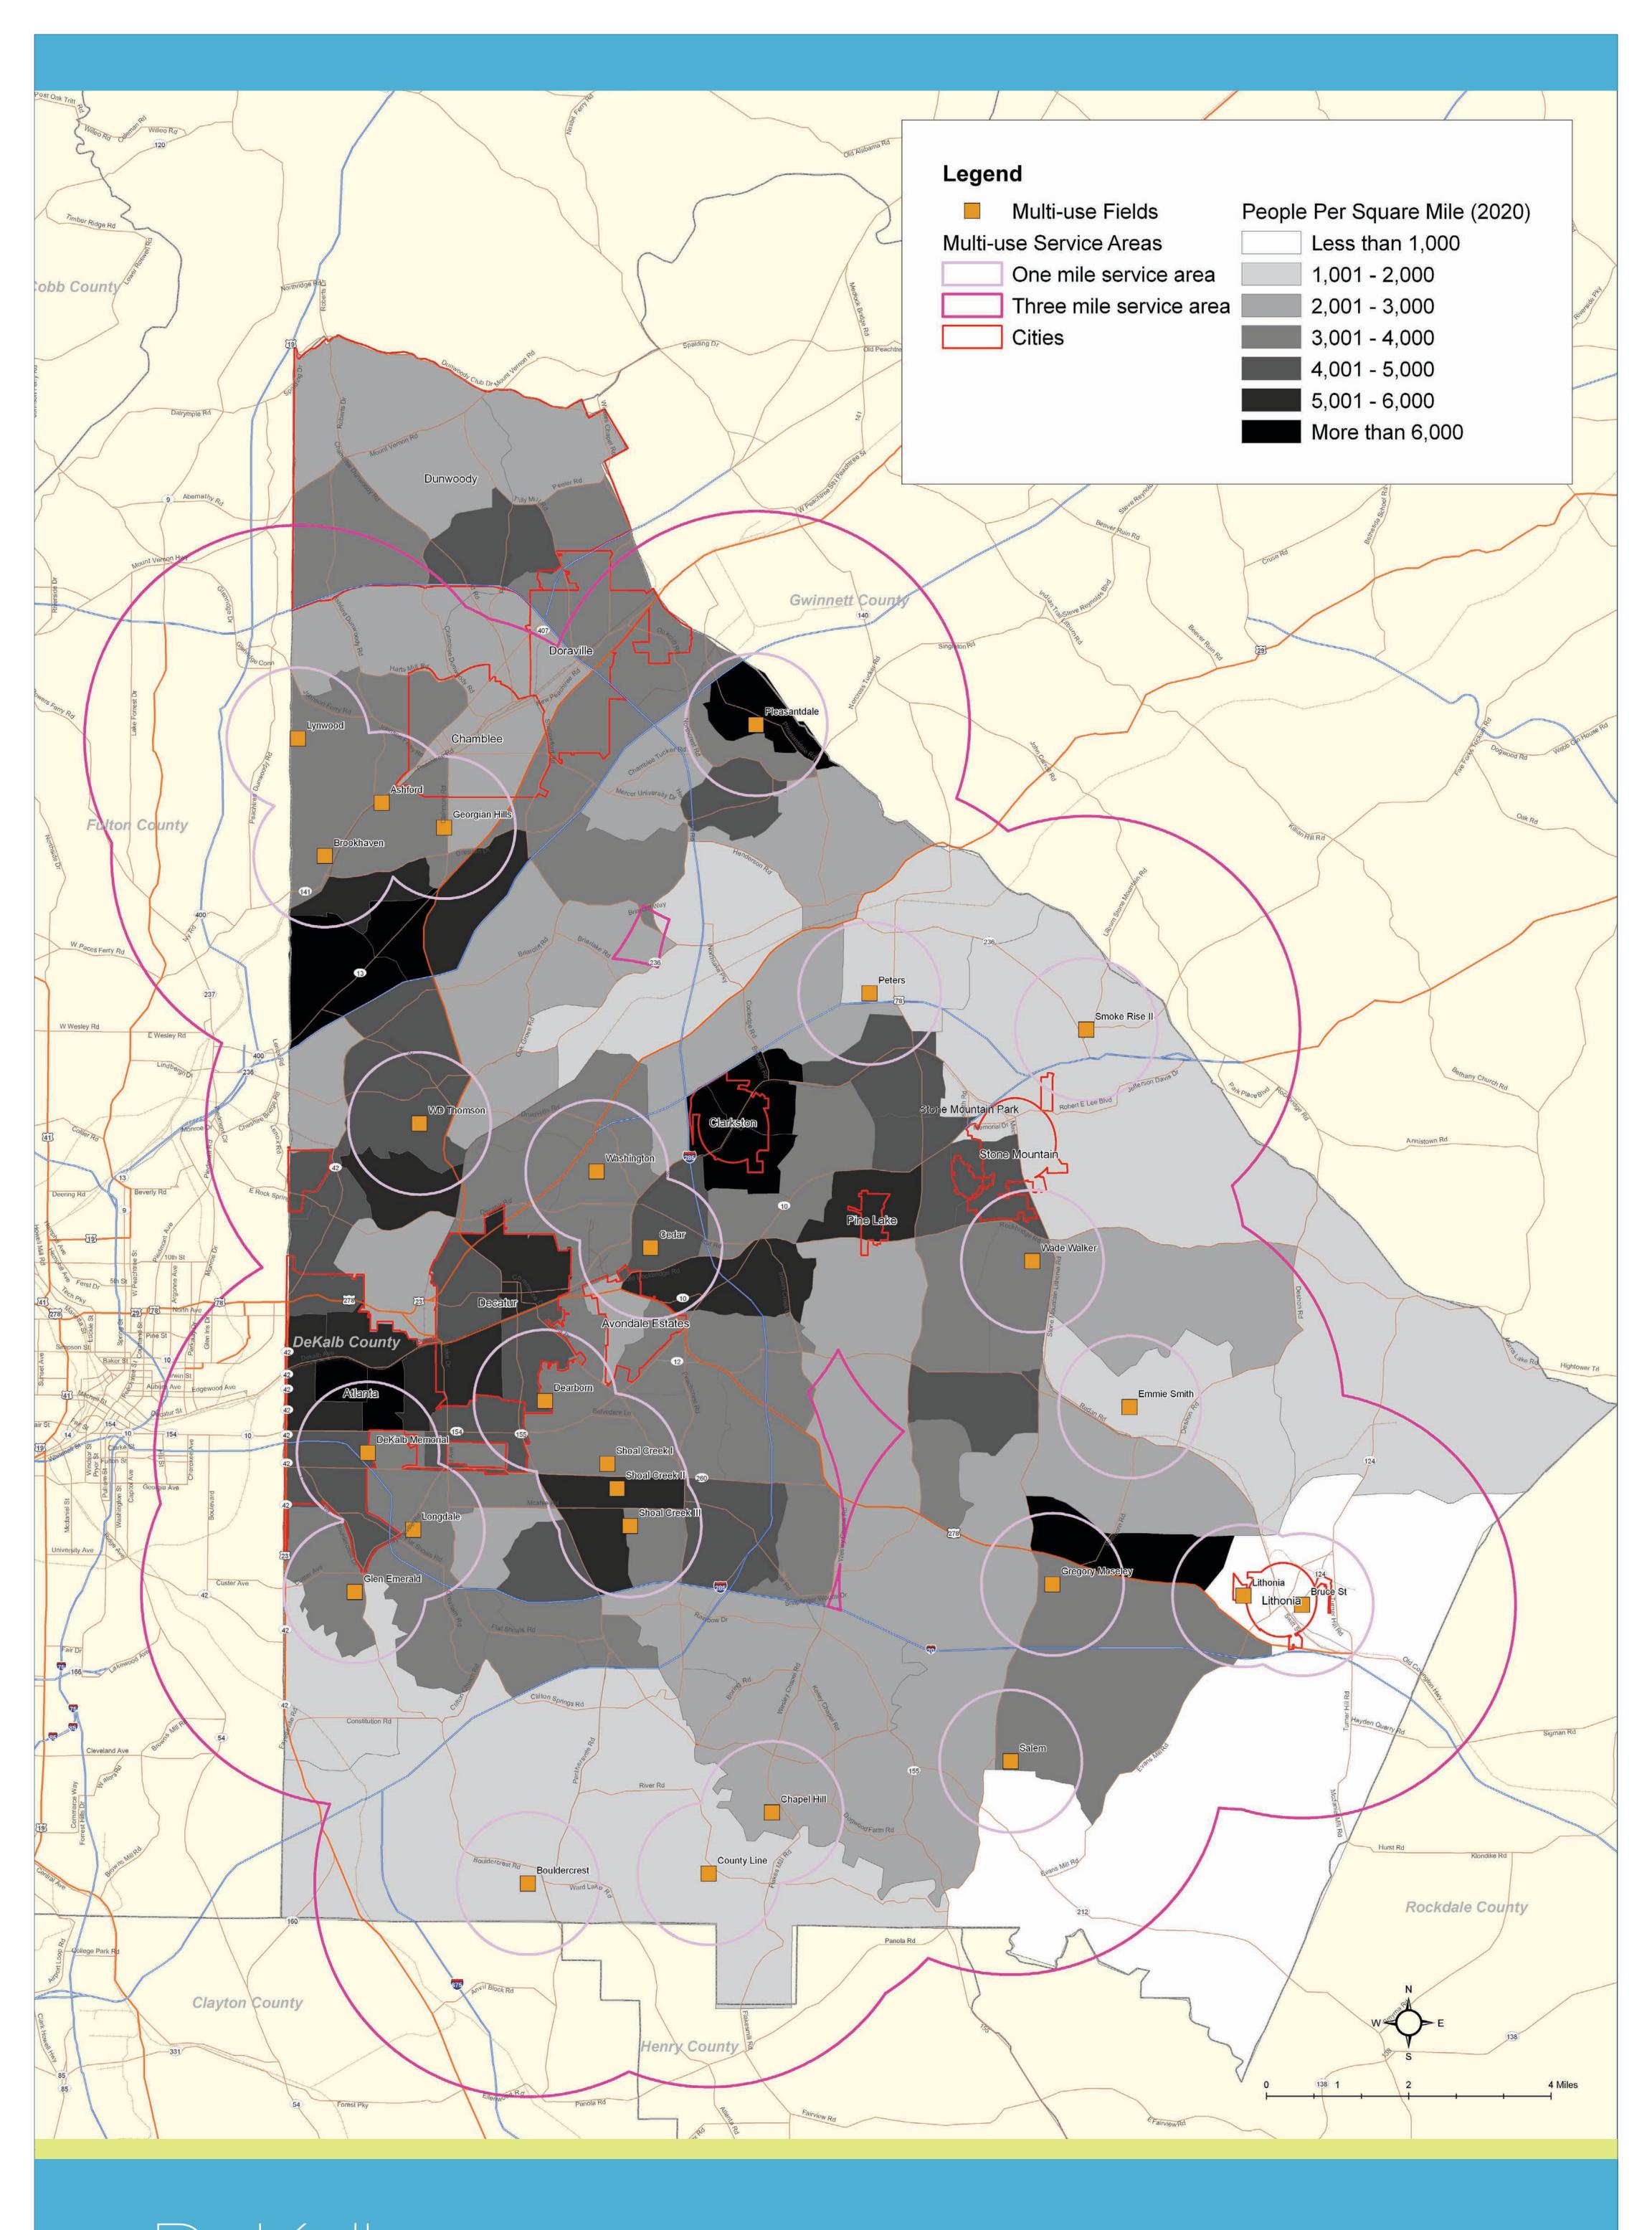

DeKalb County Park System

Multi-use Fields with Service Areas

Parks with Tennis Courts and Service
Areas and Parks with Potential for
Additional Tennis Courts

Aquatic Facilities with Service Areas and Potential Locations for New Aquatic Facilities