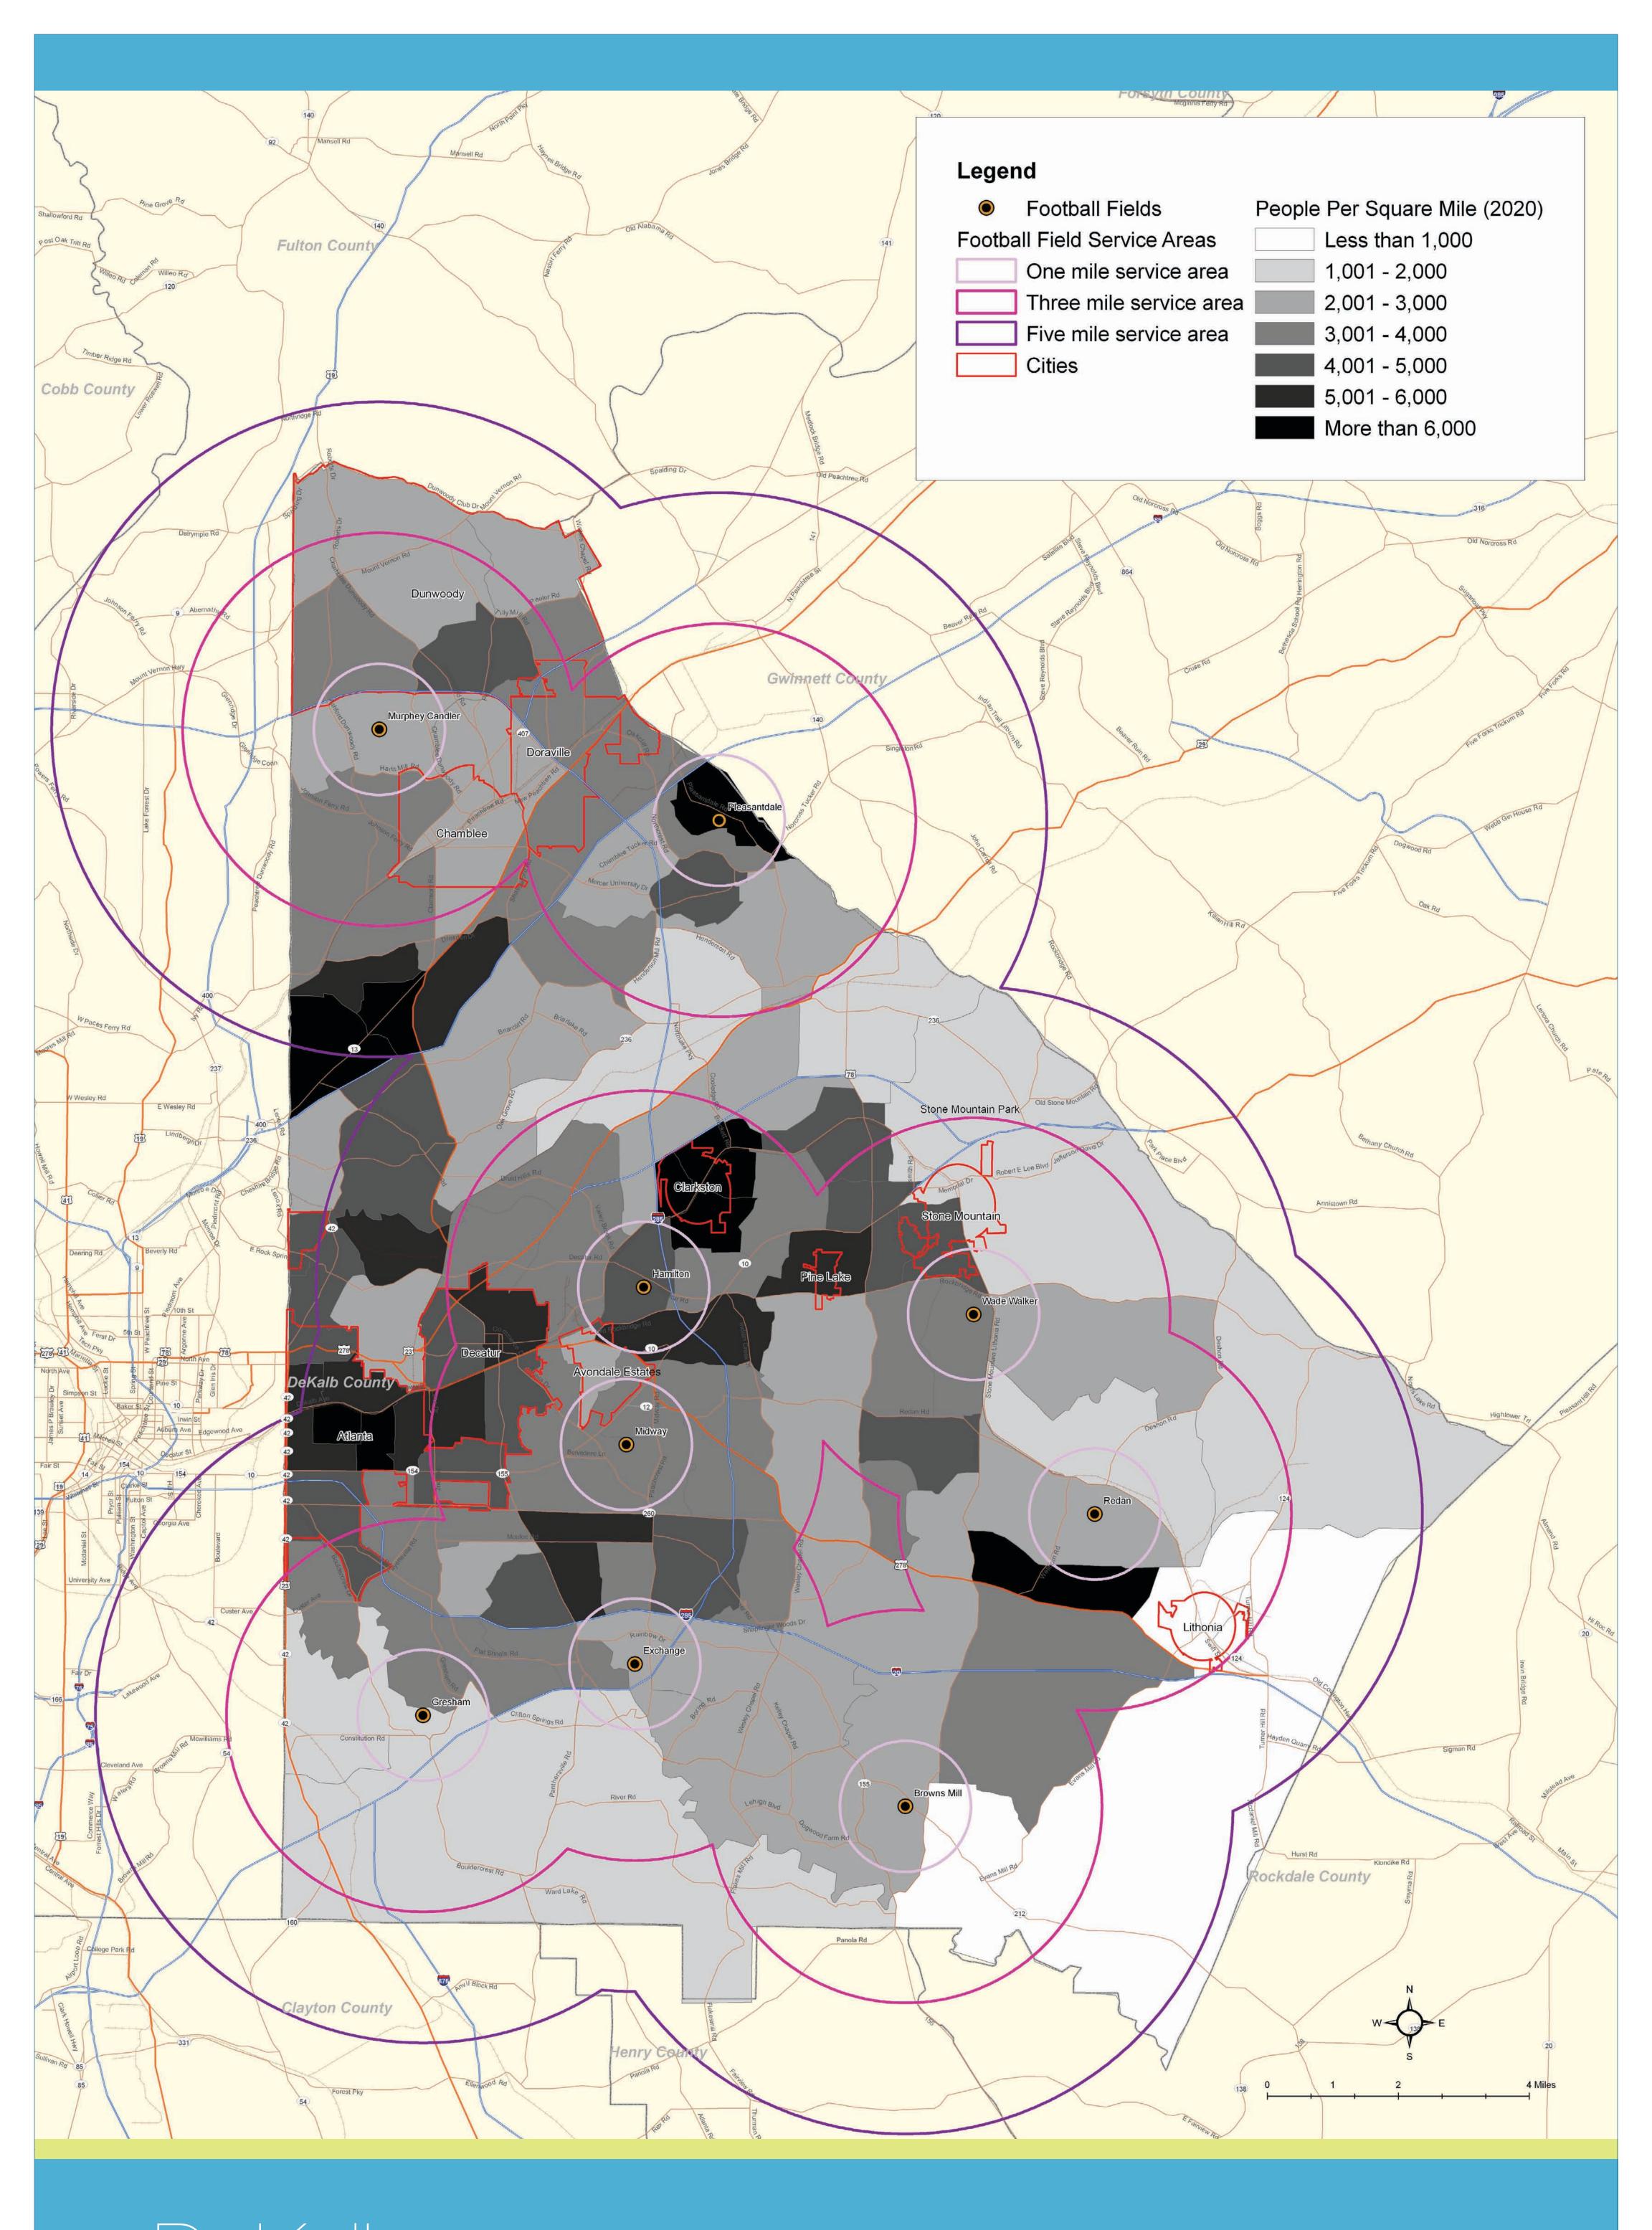

Neighborhood Parks with Service Areas and Potential Locations for New Neighborhood Parks

Soccer Fields with Service Areas

Football Fields with Service Areas

Existing Parks Where Potential Ballfields or Soccer Fields Could be Located