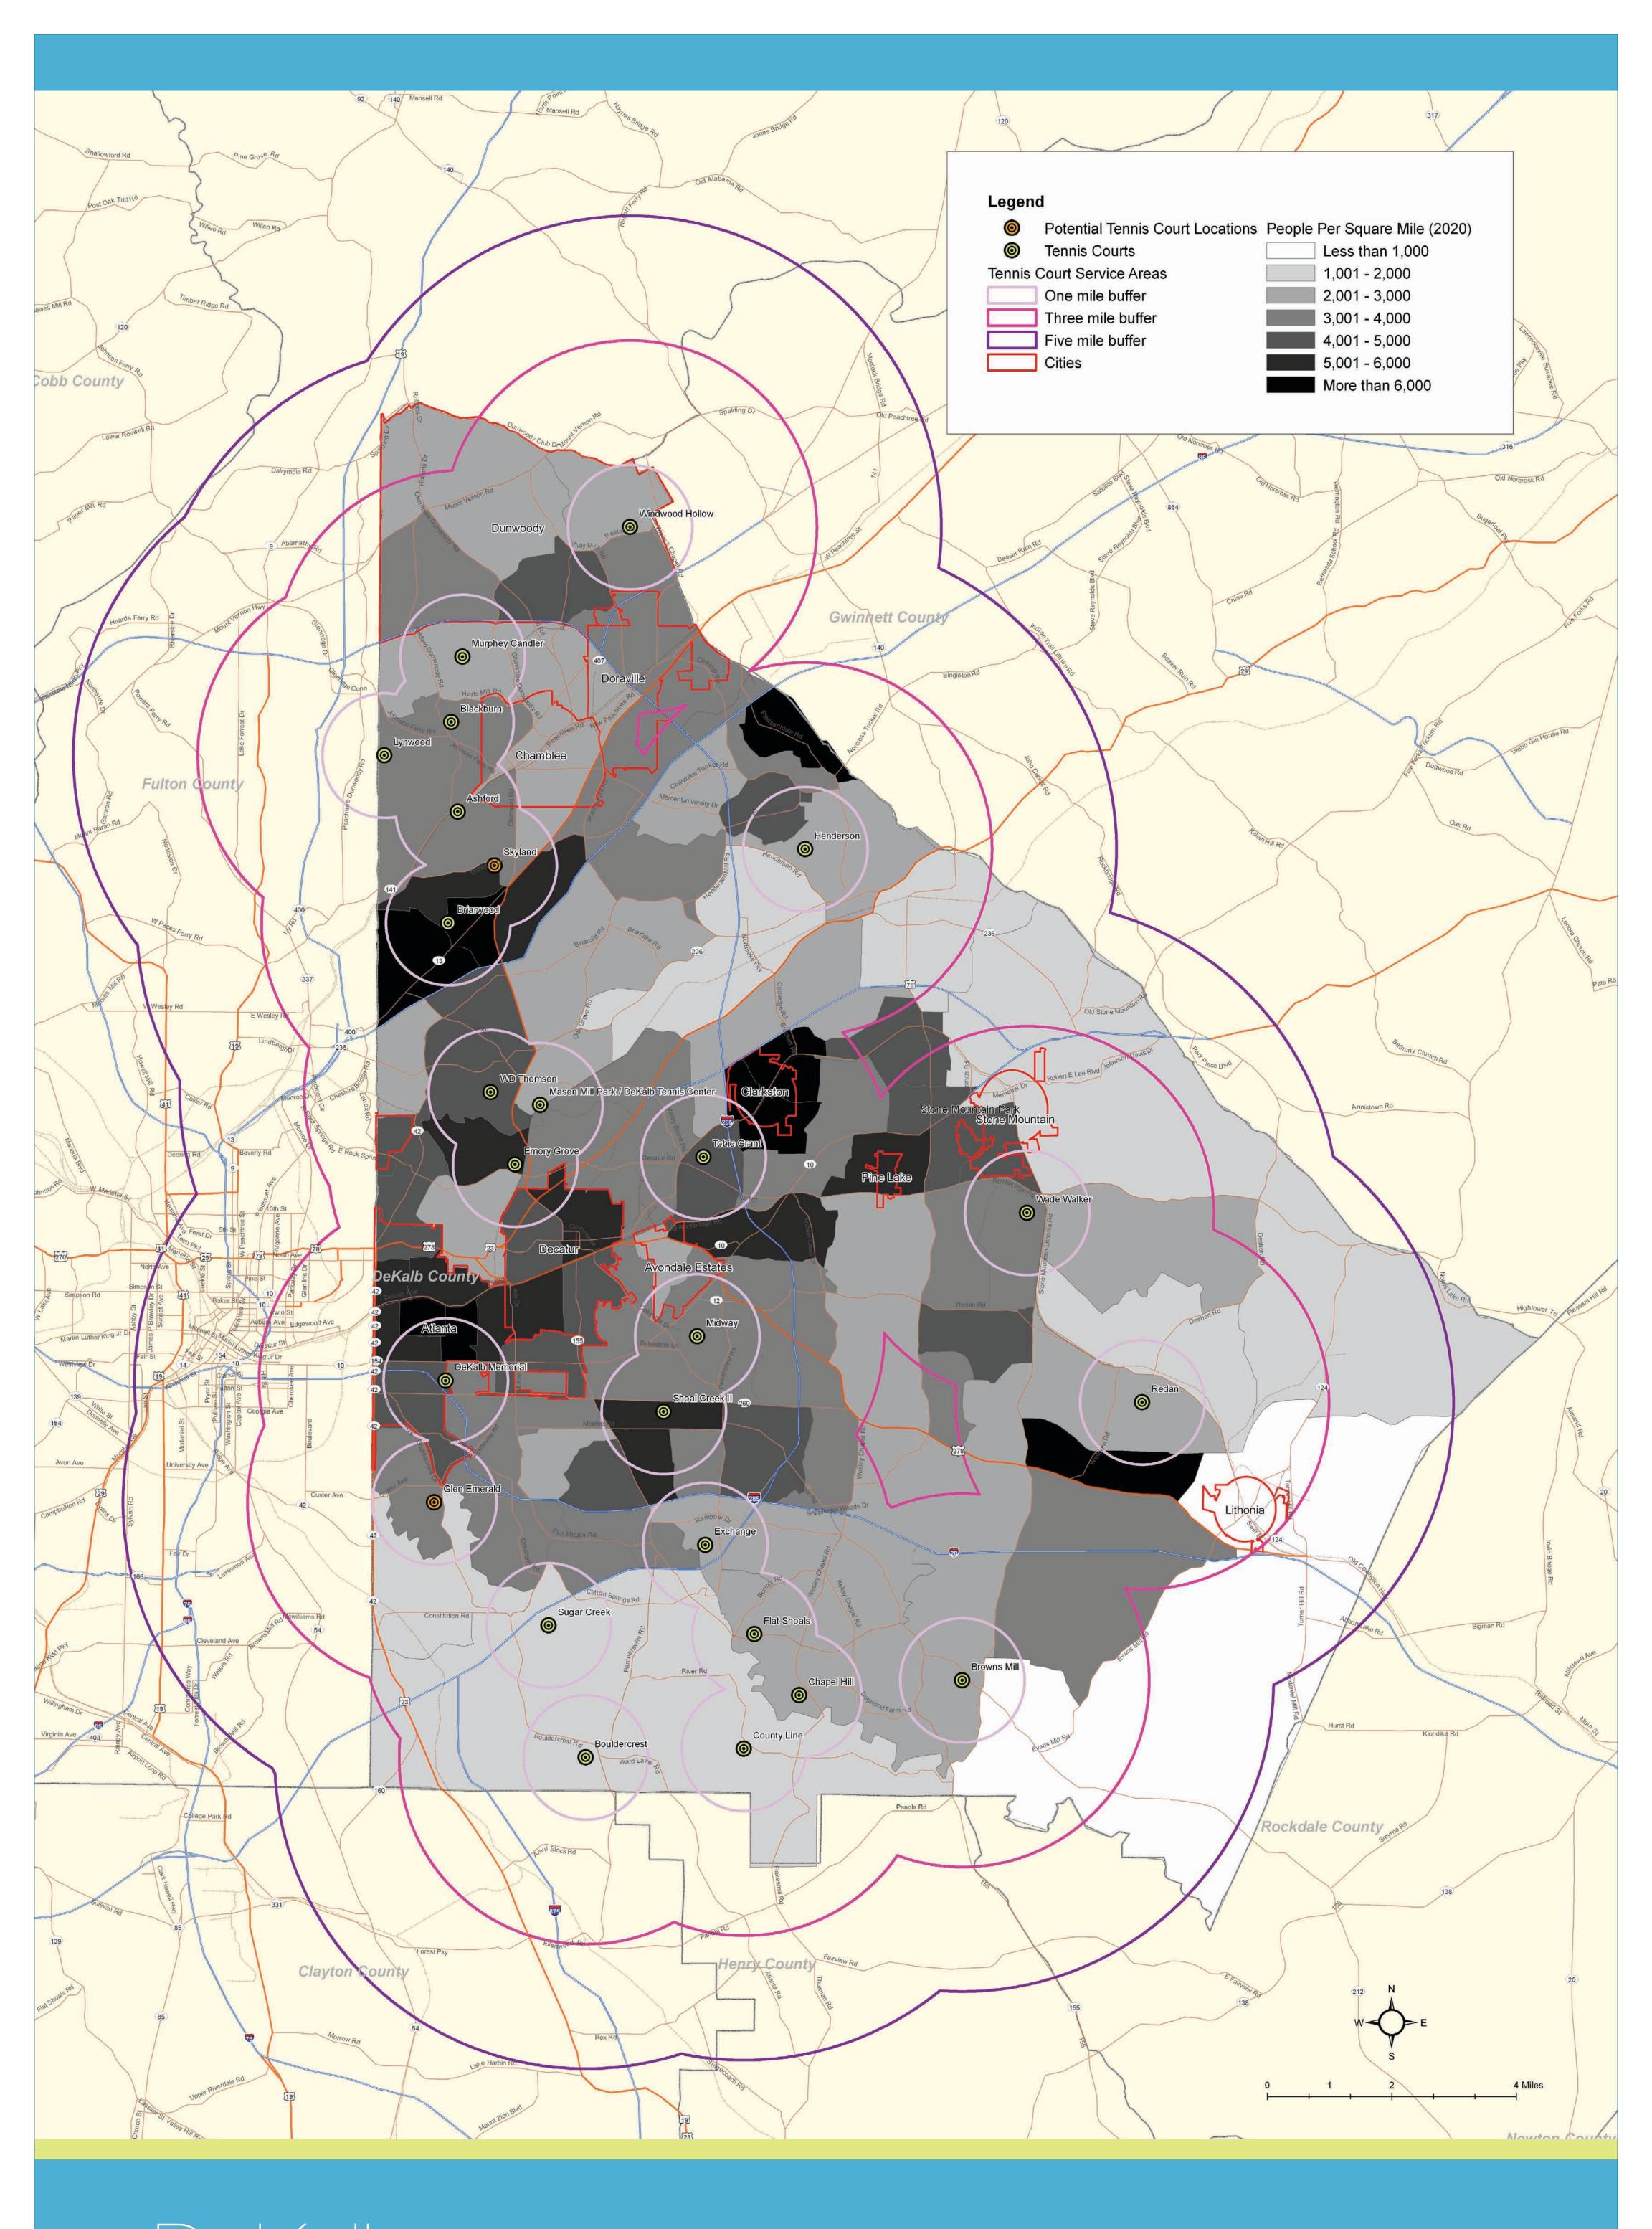

DeKalb County Park System

Multi-use Fields with Service Areas

Parks with Tennis Courts and Service
Areas and Parks with Potential for
Additional Tennis Courts

Aquatic Facilities with Service Areas and Potential Locations for New Aquatic Facilities