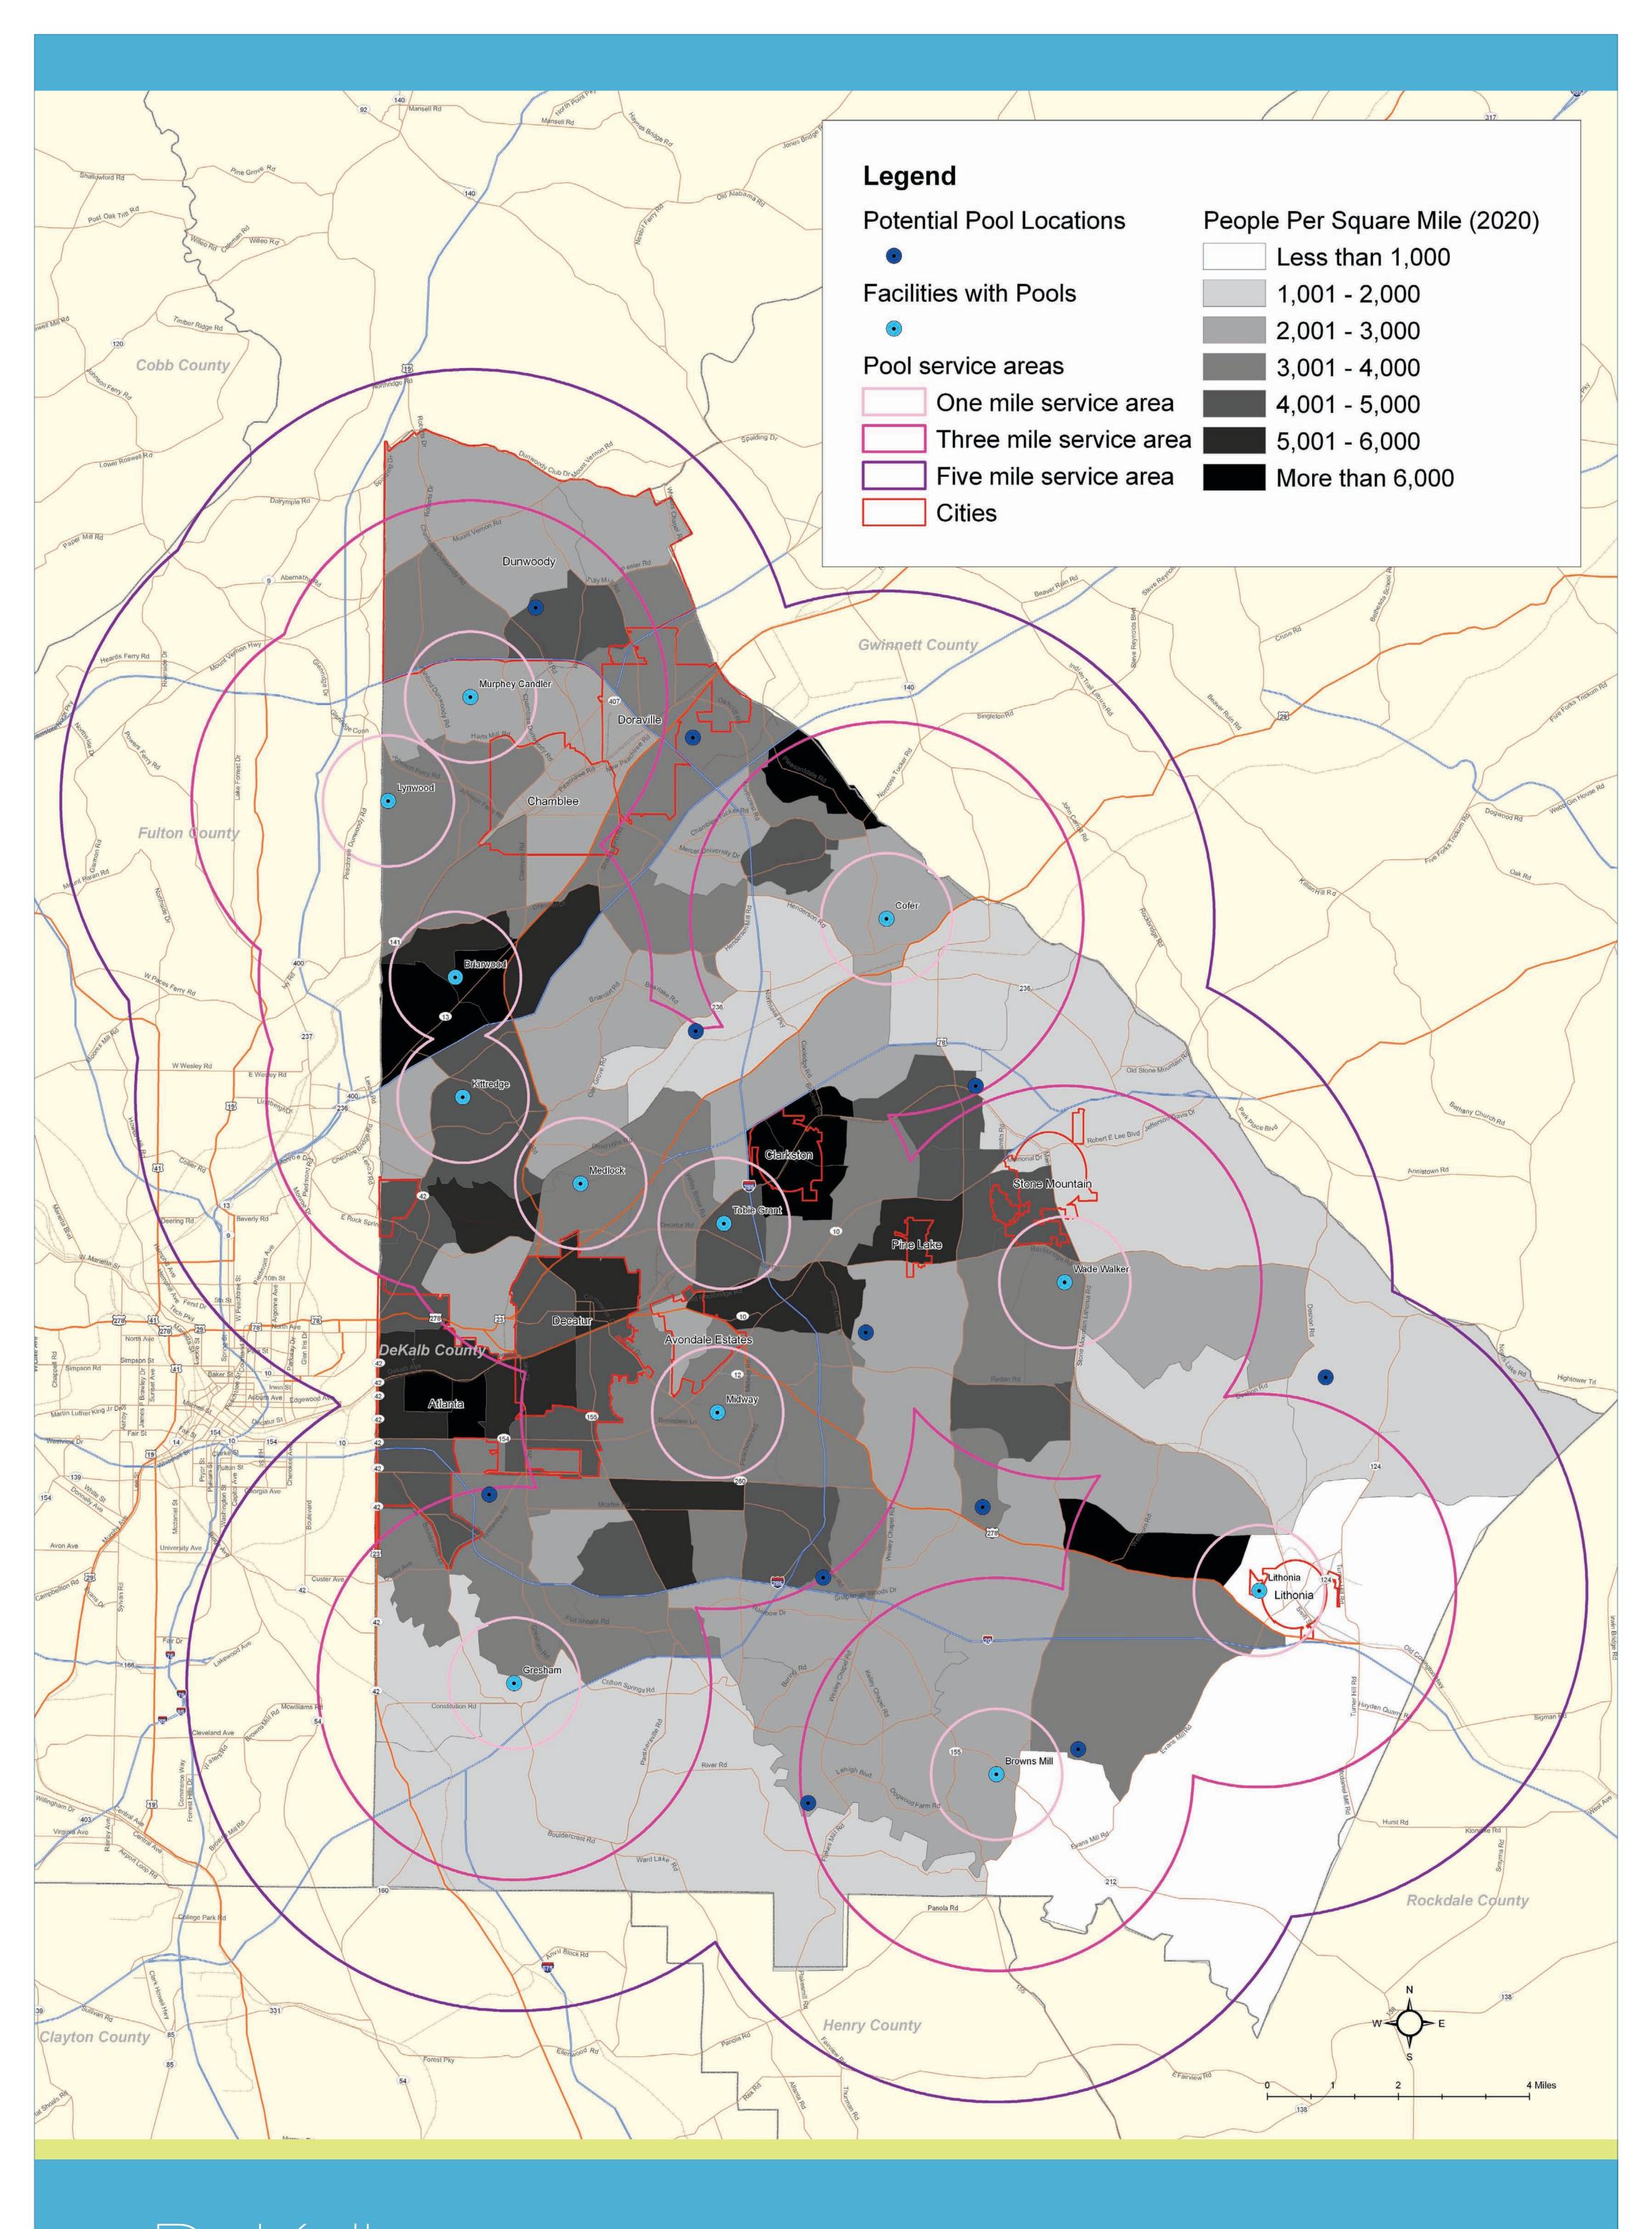

DeKalb County Park System

Multi-use Fields with Service Areas

Parks with Tennis Courts and Service
Areas and Parks with Potential for
Additional Tennis Courts

Aquatic Facilities with Service Areas and Potential Locations for New Aquatic Facilities