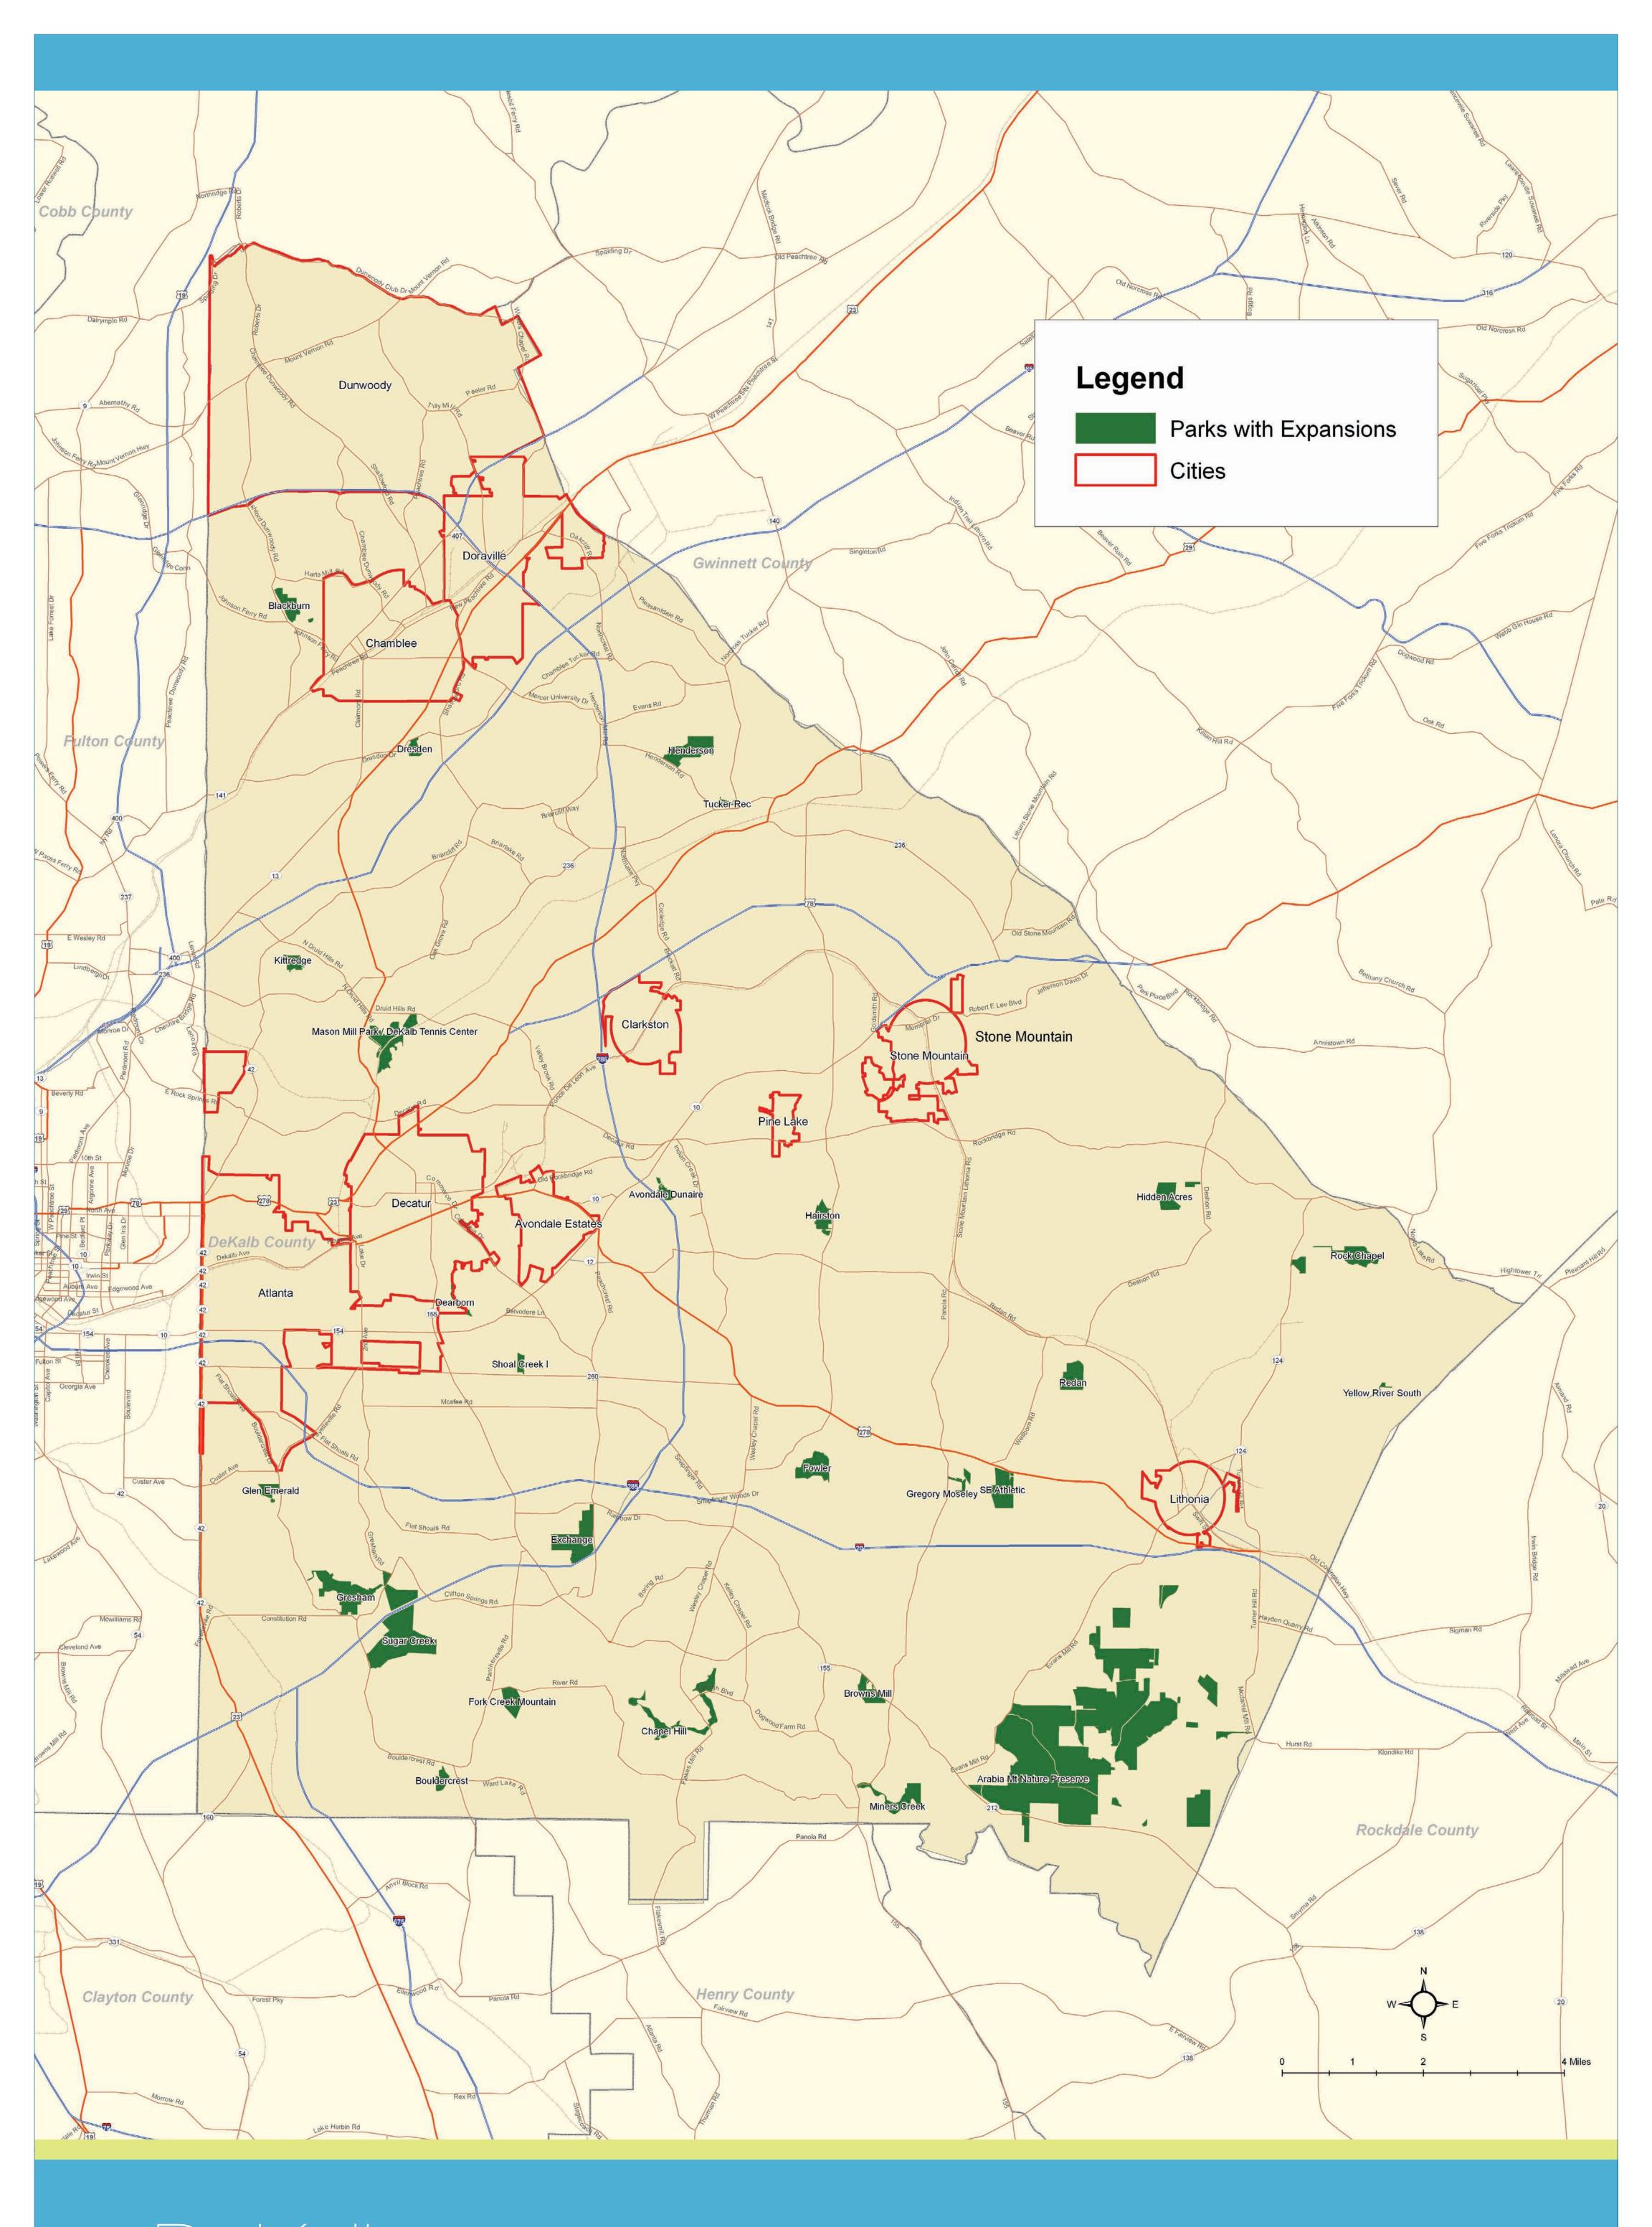

Existing Ballfields with Service Areas

Parks with Expansions Since 2000 Parks and Recreation Plan (as of December 2005)

Percent Change in Population 2006-2020

Population Density by Census Tract 2020

Neighborhood Parks and Schools with Service Areas