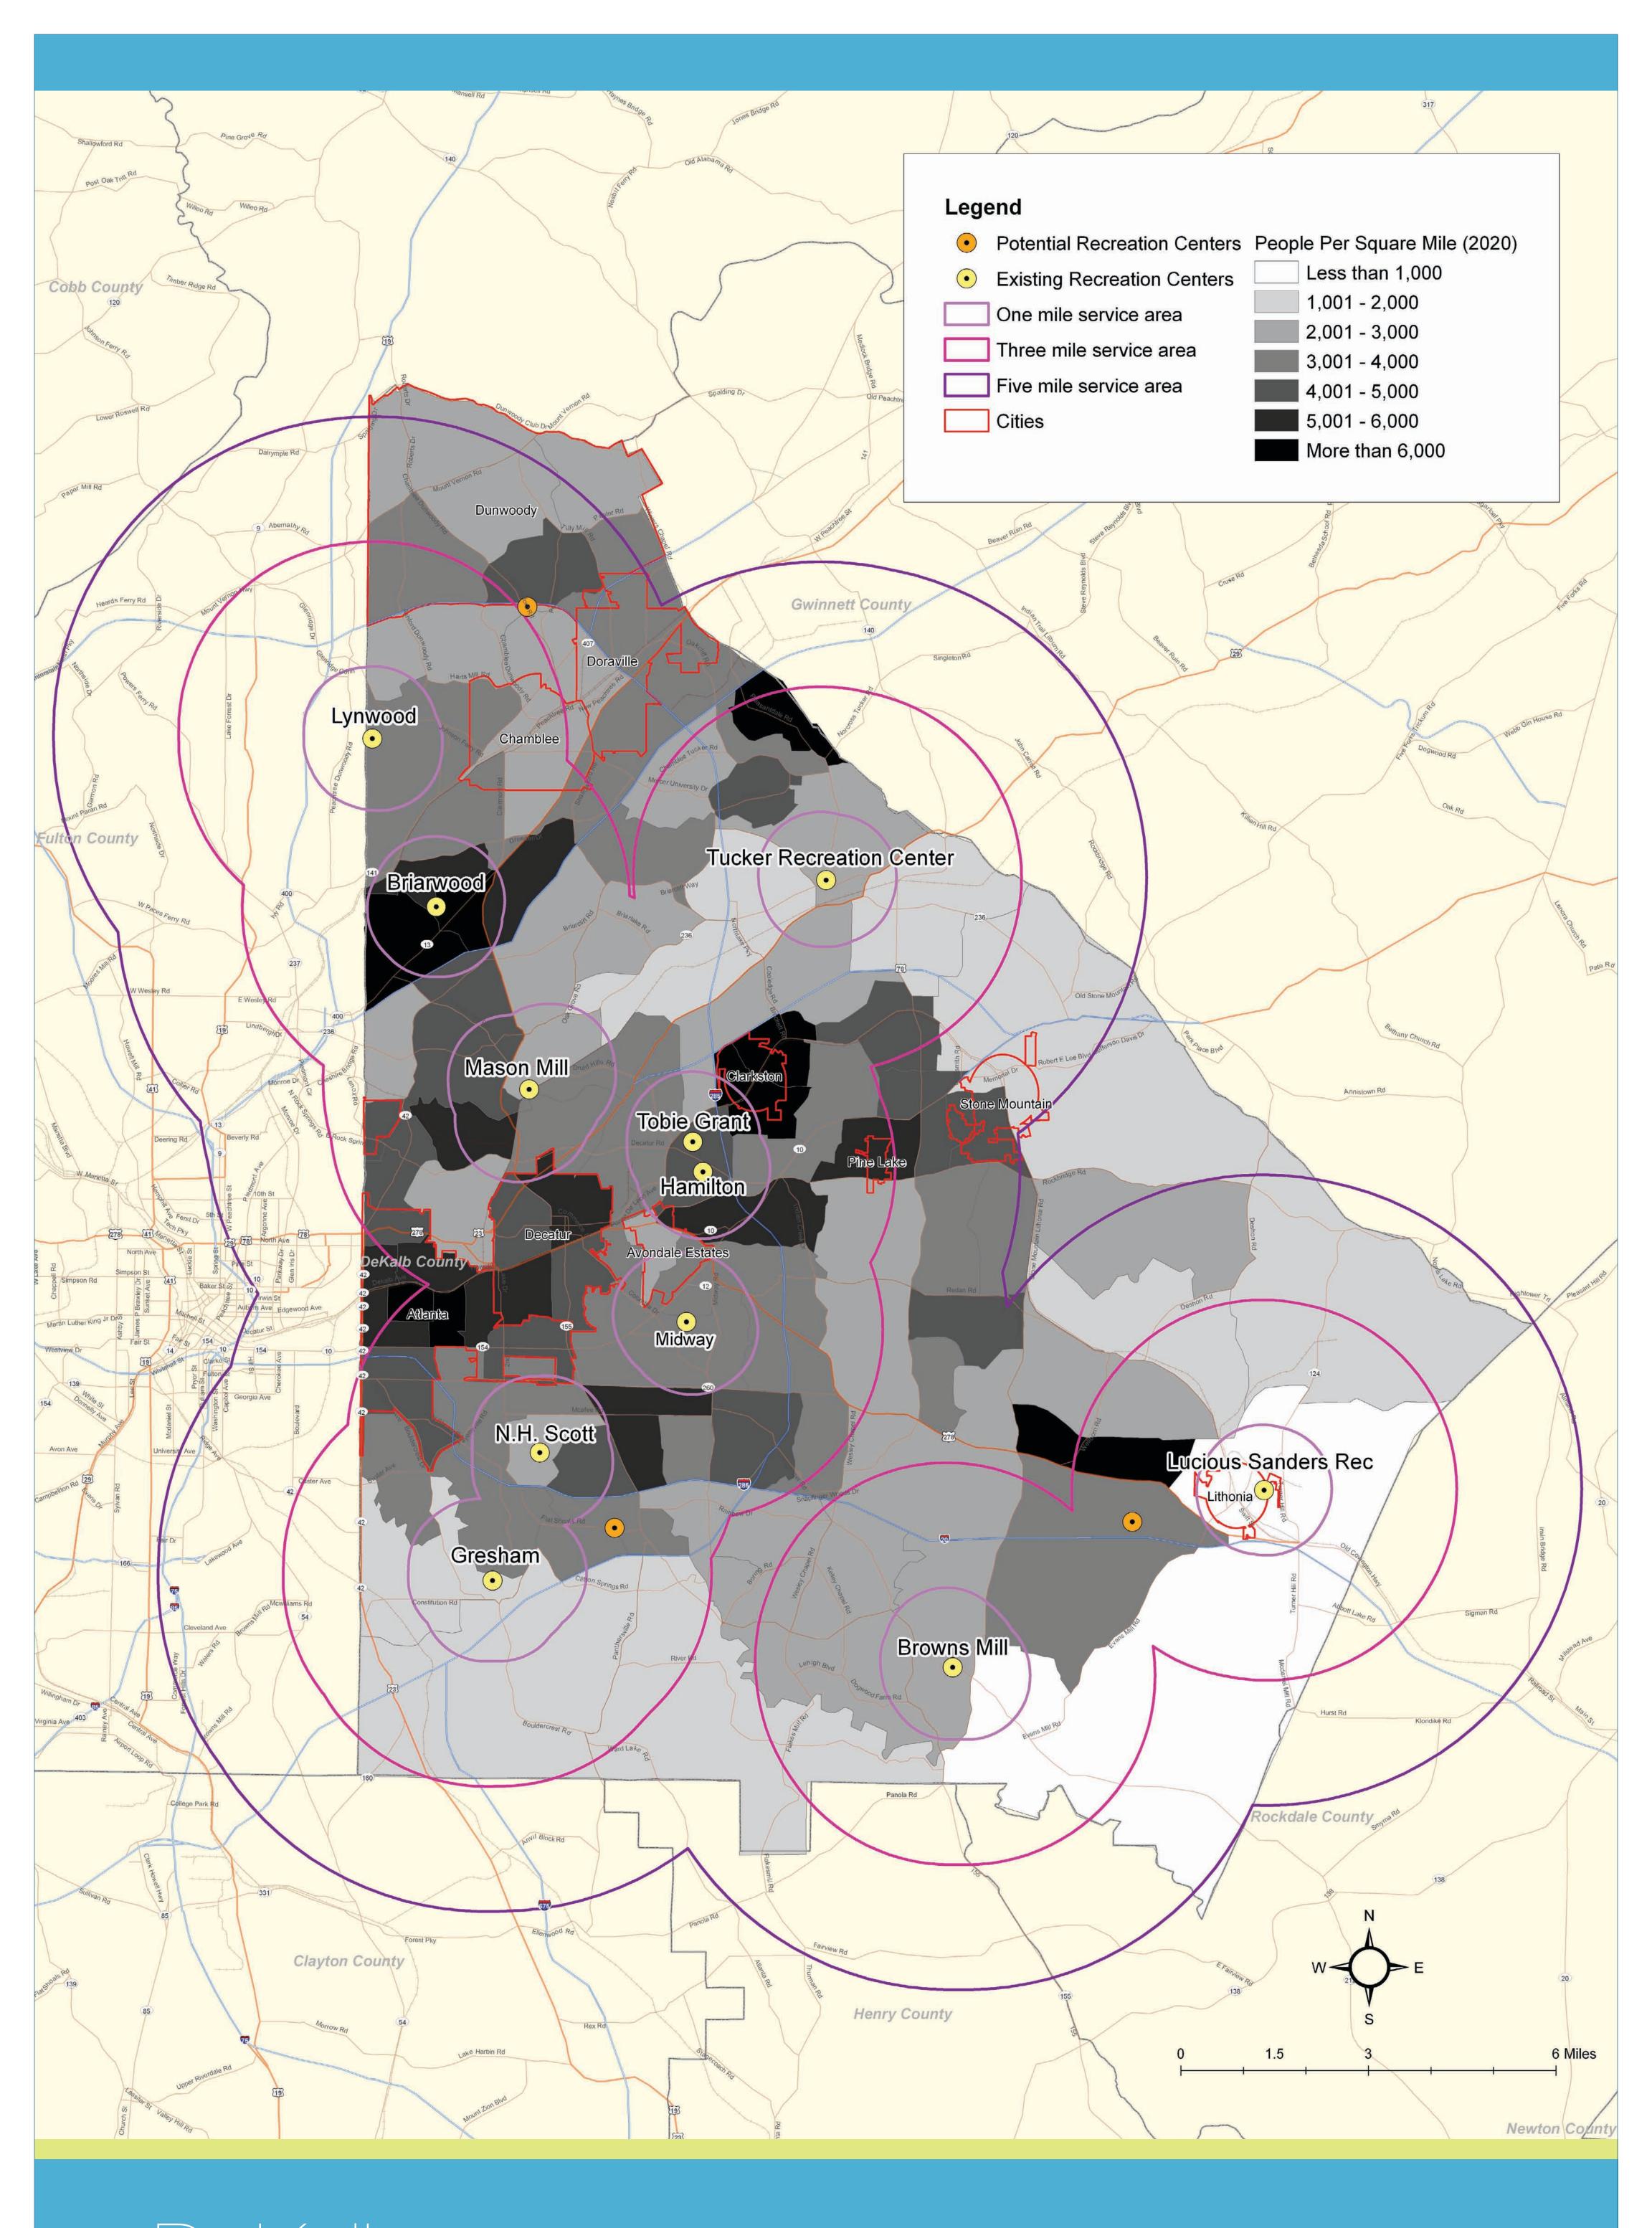

parks + recreation master plan
2010 - 2020

Recreation Centers with Service Areas and Potential Locations for New Recreation Centers

parks + recreation master plan
2010 - 2020

Community Parks with Service Areas and Potential Locations for New Community Parks