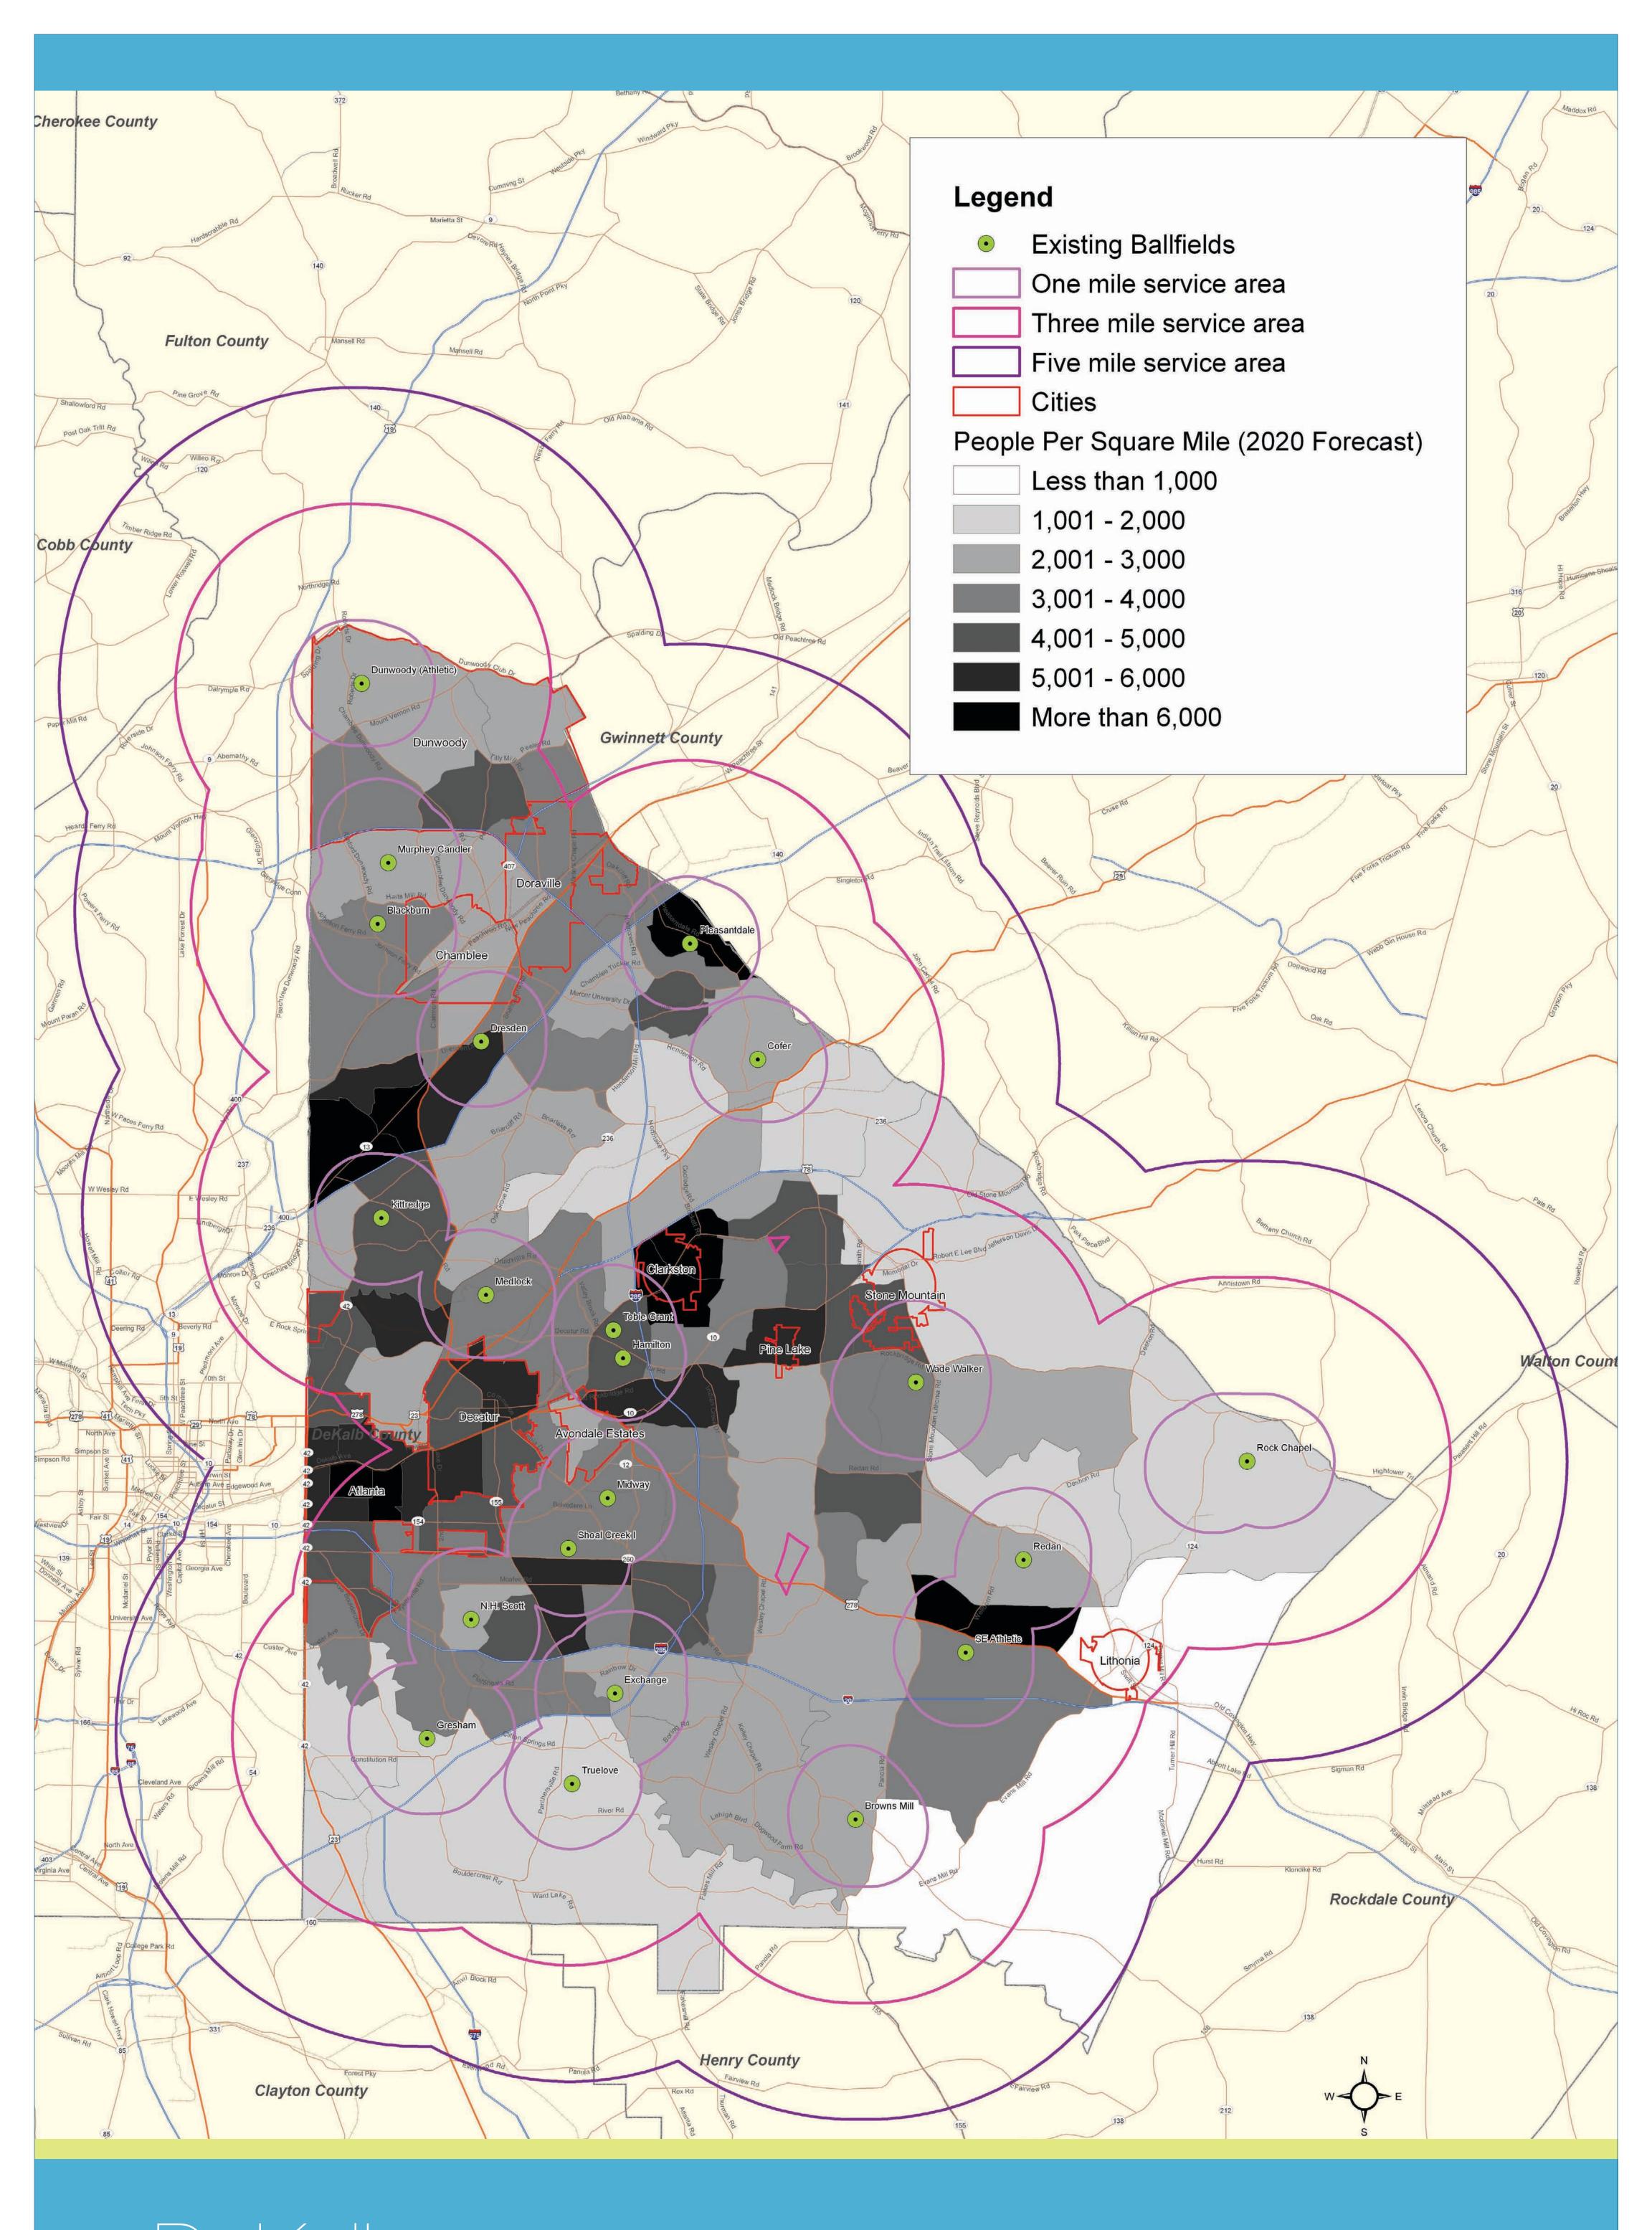

Existing Ballfields with Service Areas

Parks with Expansions Since 2000 Parks and Recreation Plan (as of December 2005)

Percent Change in Population 2006-2020

Population Density by Census Tract 2020

Neighborhood Parks and Schools with Service Areas