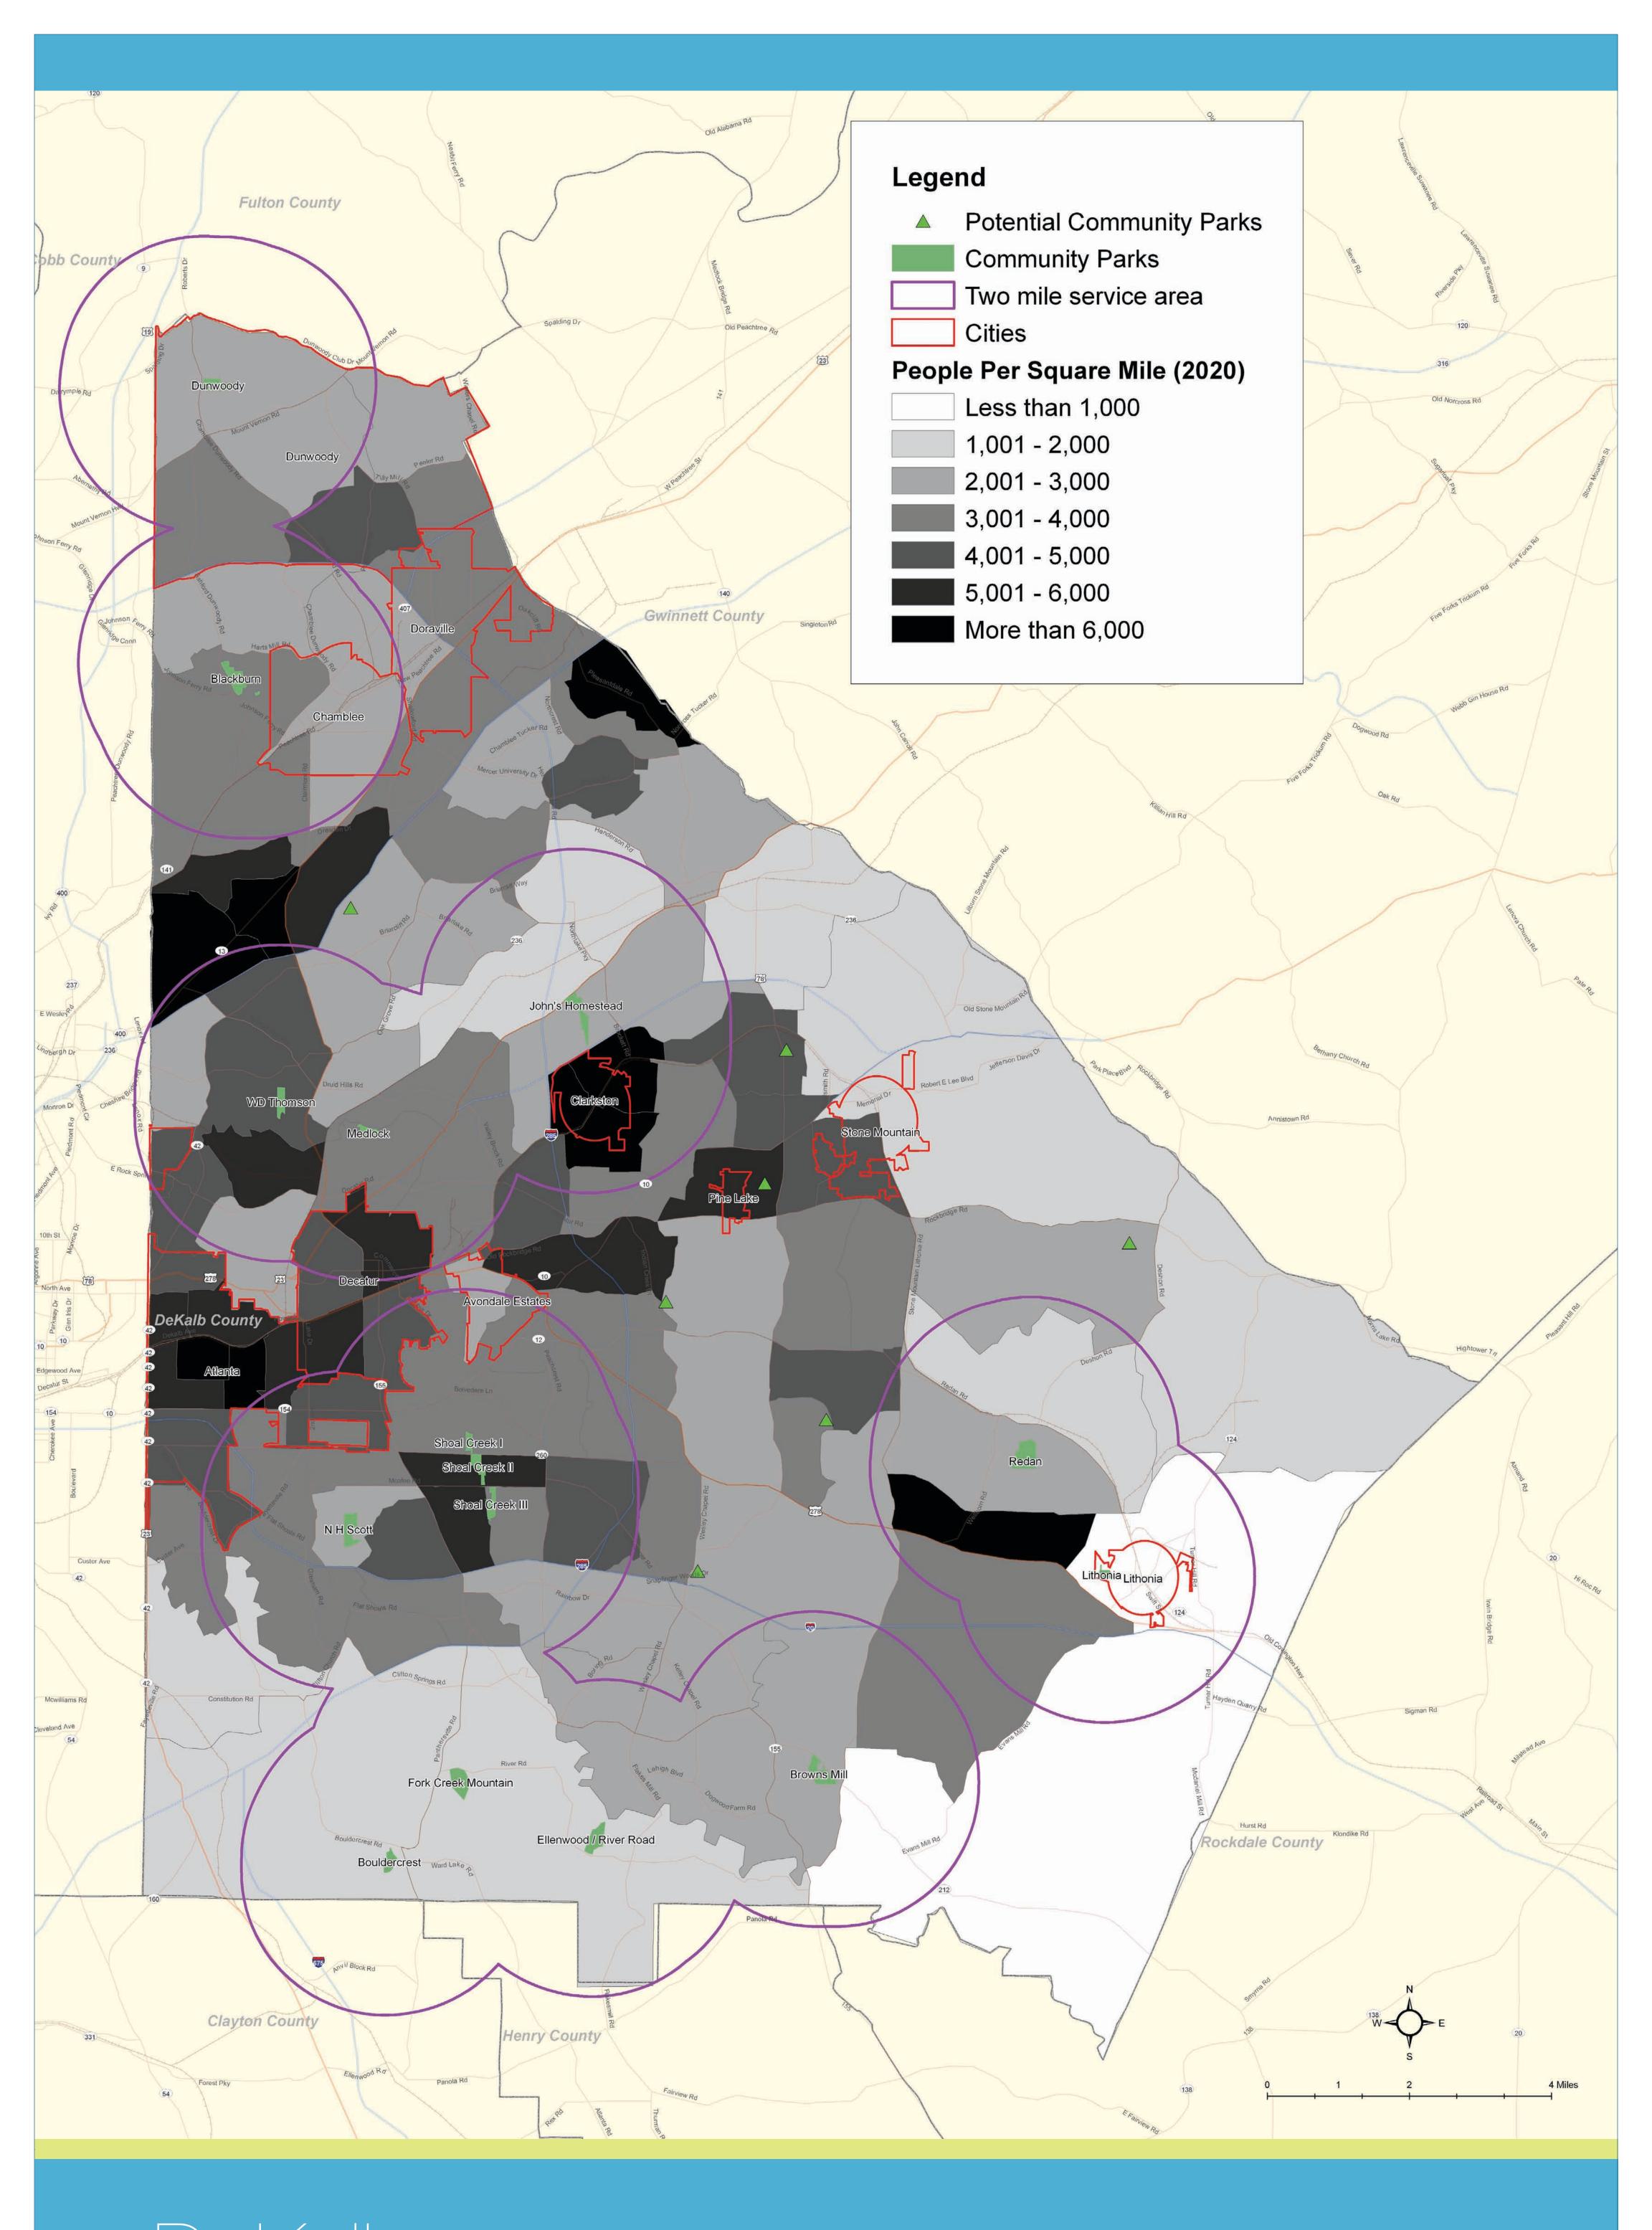

parks + recreation master plan
2010 - 2020

Recreation Centers with Service Areas and Potential Locations for New Recreation Centers

parks + recreation master plan
2010 - 2020

Community Parks with Service Areas and Potential Locations for New Community Parks