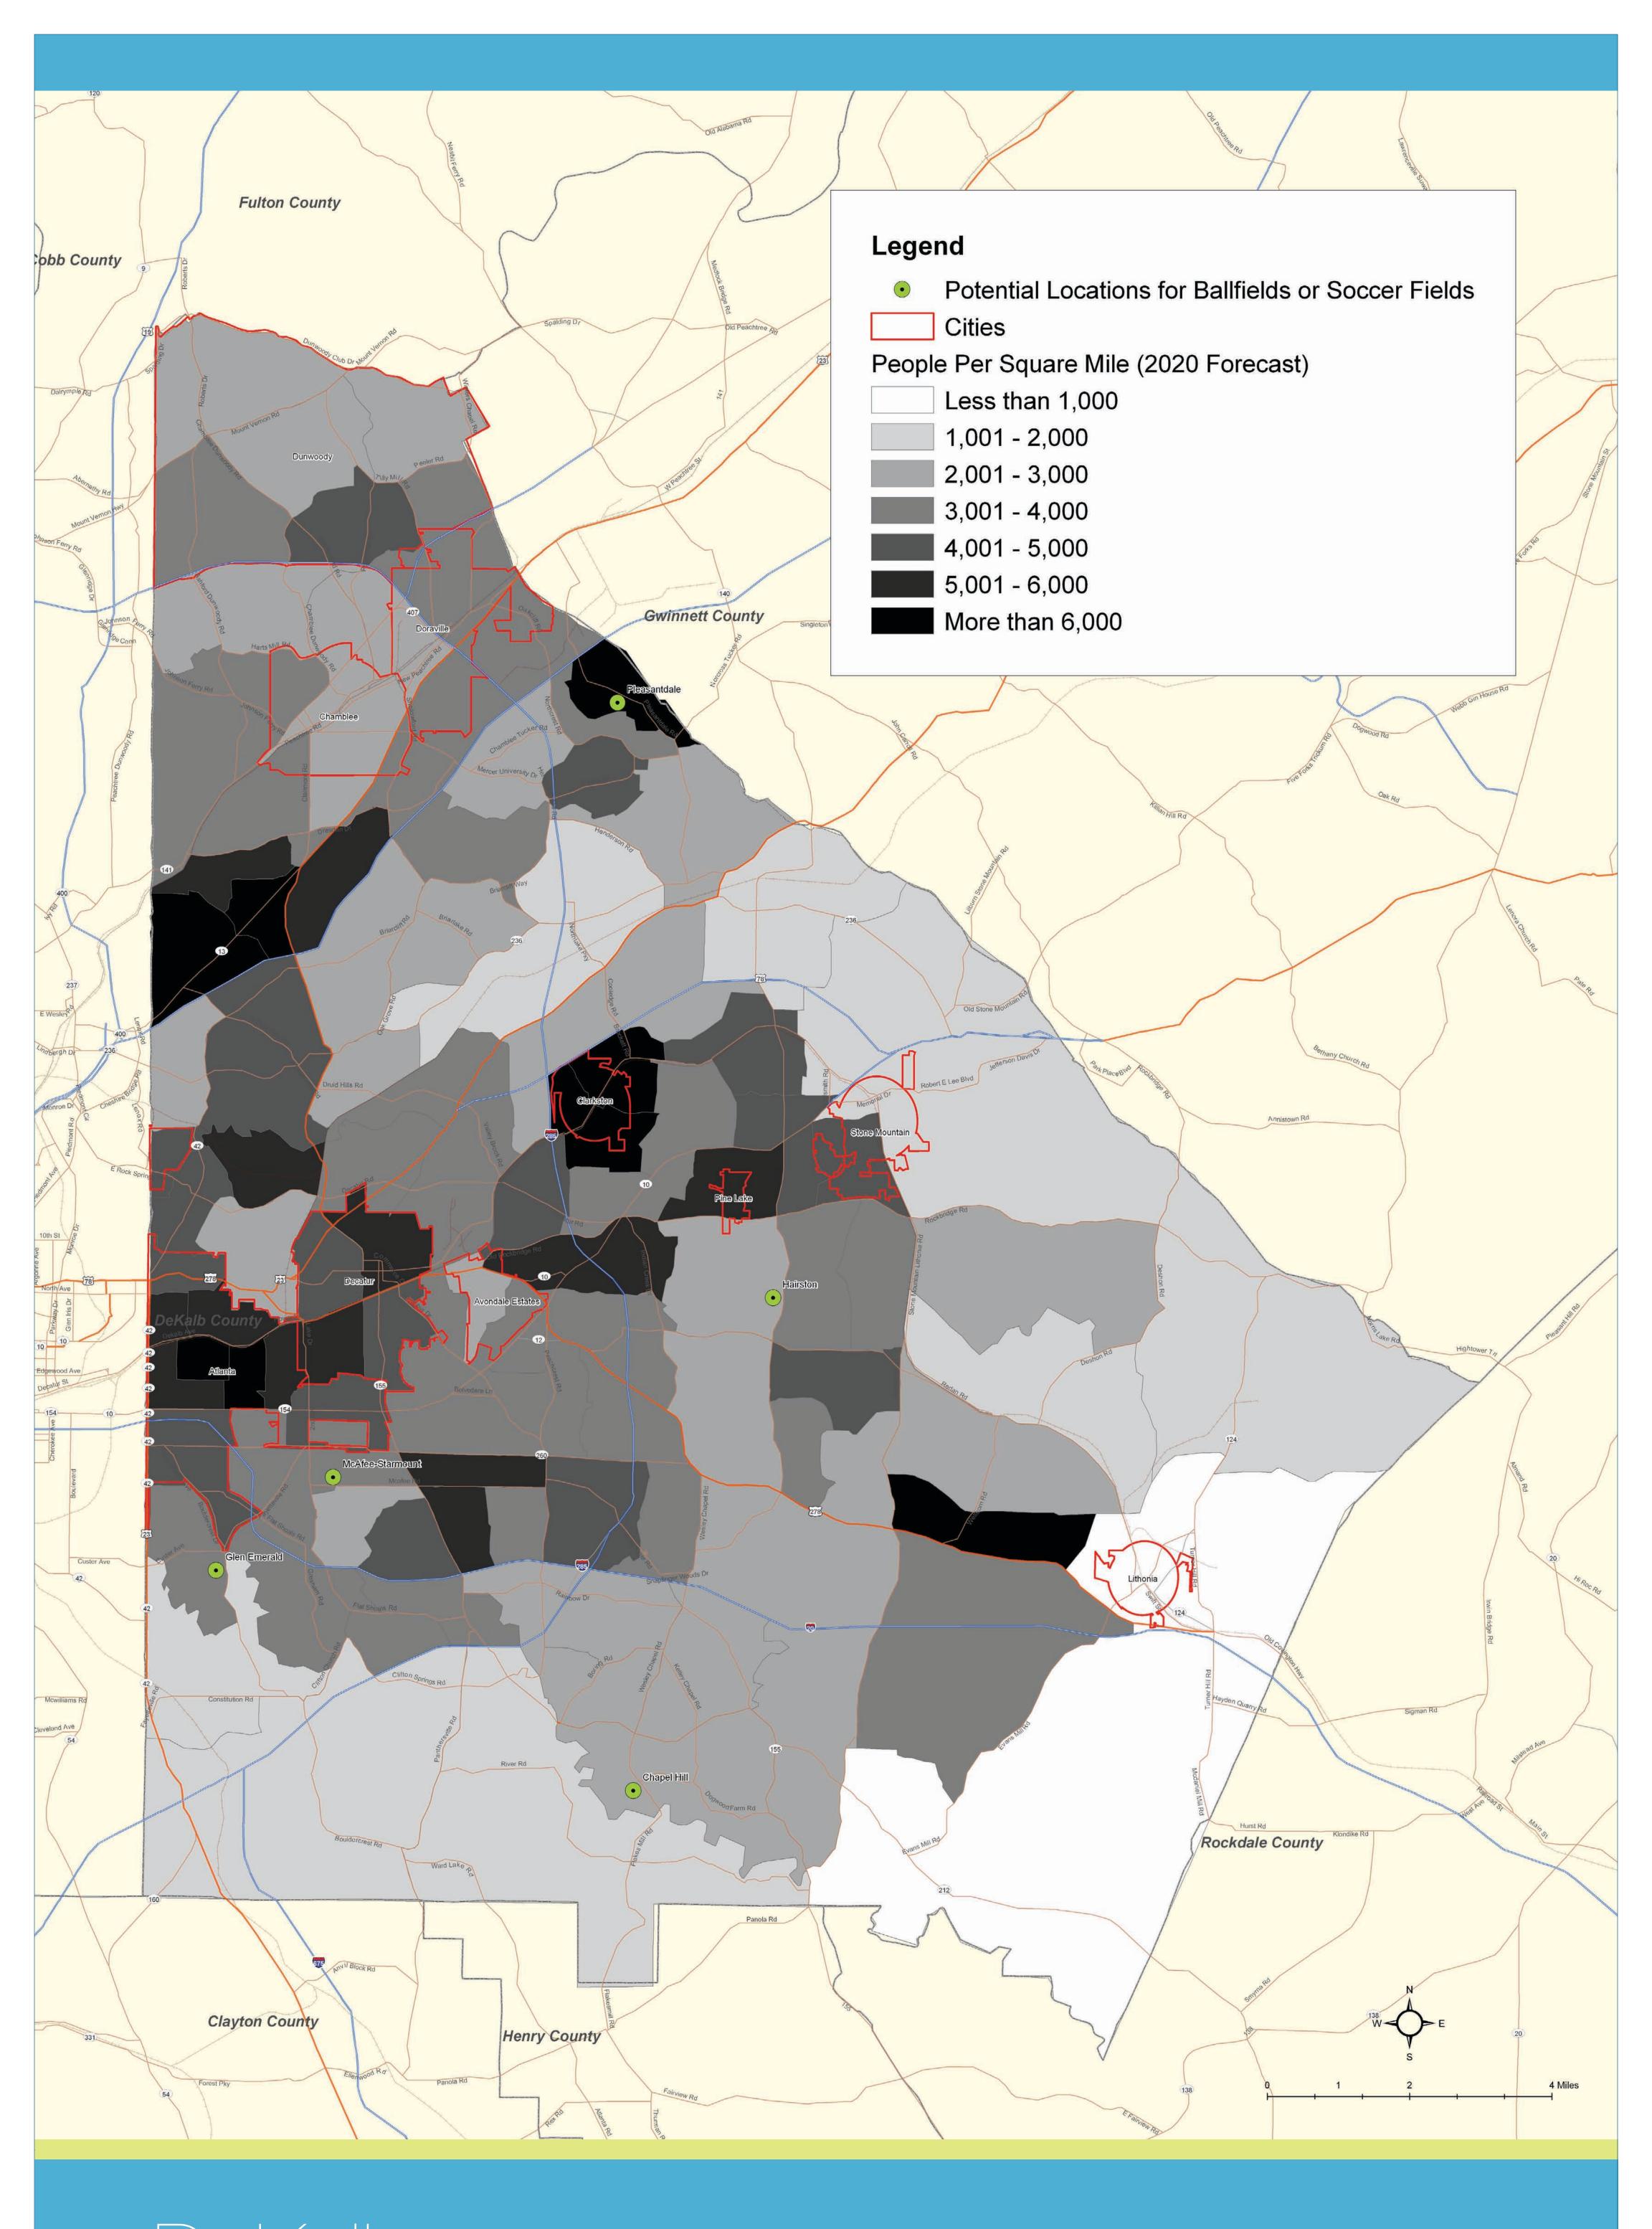

Neighborhood Parks with Service Areas and Potential Locations for New Neighborhood Parks

Soccer Fields with Service Areas

Football Fields with Service Areas

Existing Parks Where Potential Ballfields or Soccer Fields Could be Located