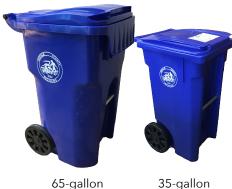

# **Recycling Roll Cart Options**

Complimentary 35-gallon roll cart

Upgrade to a 65-gallon roll cart (one-time \$15 prepaid fee)

Additional roll cart (an increase in annual sanitation assessment fees, which must be paid in advance of obtaining additional roll cart)

# **Recycling Roll Cart Replacement Options**

(First replacement free) 35-gallon roll cart - \$32

65-gallon roll cart - \$37

65-gallon roll cart so-gallon roll cart