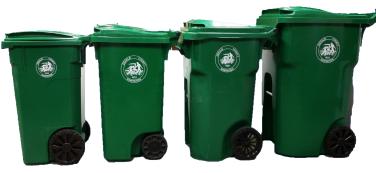

#### 35-gallon roll cart

llon 4 art i

45-gallon 65-gallon roll cart roll cart 95-gallon roll cart

# **Garbage Roll Cart Options**

Complimentary 35-, 45- or 65-gallon roll cart

Upgrade to a 95-gallon roll cart (one-time \$15 prepaid fee and mandatory recycling program subscription)

Additional roll cart (recycling program subscription and an increase in annual sanitation assessment fees, which must be paid in advance of obtaining additional roll cart)

### **Garbage Roll Cart Replacement Options**

(First replacement free) 35-gallon roll cart -\$32 45-gallon roll cart - \$33 65-gallon roll cart - \$37 95-gallon roll cart - \$43