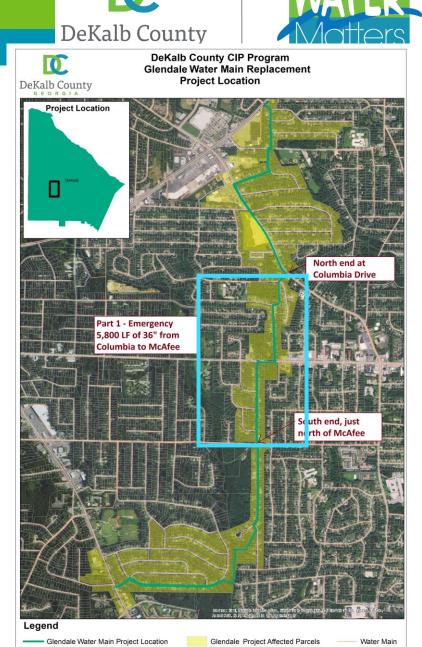

# Glendale Water Main Replacement – Part 1

- 5,800 linear feet (LF) of 36-inch water transmission main and 8-inch pipe on Glendale Drive from just south of McAfee Road to Columbia Drive
- Accelerated delivery through DWM's Annual Water & Sewer Contract
- Current construction schedule April 9 equipment and material staging – April 16 pipe lying work begins (schedule could change due to seasonal rains)
- Renee Group, Inc. is contractor for 5,800 LF pipe installation

# **PROJECT SCOPE:**

- Combination of 36-inch transmission main and 8inch water main replacement on:
  - ∘ Glendale Drive 2,484 LF
  - $\circ$  Glenwood Road 487 LF
  - $\circ$  Parkhill Drive 1627 LF
  - $\circ$  Guy Way 787 LF
  - Santa Monica Drive − 333 LF
- Installation of new water meters and hydrants
- Restoration of lawns, driveways and pavements disturbed as a result of the project

# **Preliminary Project Schedule:**

- 1. Glendale Drive from McAfee to Crestmoore construction (410 LF) begins Mid-April to Late-July:
  - a. Installation of silt fence, right-of-way clearing, and pavement saw-cutting for pipe installation
  - b. Installation of 8-inch pipe
  - c. Installation of 36-inch transmission main, lawn restoration and road repaving
- 2. Valve fabrication and delivery expedited to Mid-April

# **Preliminary Project Schedule:**

- 2. Remainder of water main replacement (Approximately 5,400 LF) spring 2018 to winter 2019:
  - a. Glendale Drive
  - b. Glenwood Road
  - c. Parkhill Drive
  - d. Guy Way
  - e. Santa Monica Drive