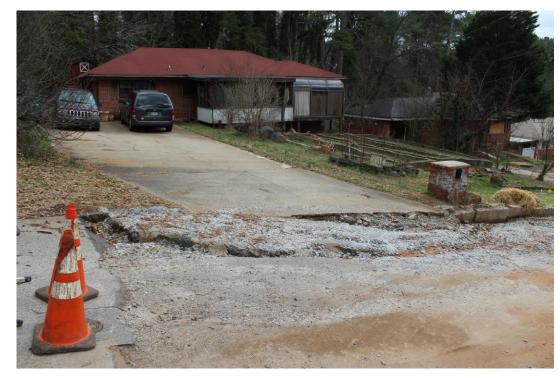

# **PROJECT BACKGROUND:**

- August/Sept. 2017 Main break on Guy Way
  - DWM Ops installed about 20 feet of new pipe
- November 2017 Transmission main break on Glendale Drive at McAfee and Crestmoore
  - DWM Ops repaired line
  - Break left major roadway damage resulting in single-lane closure currently in effect

# **POTENTIAL PROJECT IMPACTS:**

- Temporary, single-lane closures; flaggers to direct traffic through construction zone
- Lawn excavations within county right-of-way to install new pipe
- Some instances of restricted driveway access as pipe is installed; prior notice to affected properties
- Temporary water shut-offs as new pipe is connected for service; prior notice to affected properties
- Possible delays due to weather