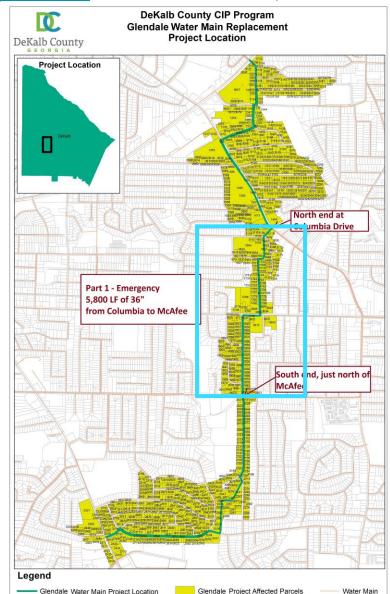

# Glendale Water Main Replacement – Part 1

- 5,800 linear feet (LF) of 36-inch water transmission main and 8-inch pipe on Glendale Drive from just south of McAfee Road to Columbia Drive
- Accelerated delivery through DWM's Annual Water & Sewer Contract
- Current construction schedule April 9 equipment and material staging – April 16 pipe lying work begins (schedule could change due to seasonal rains)
- Renee Group, Inc. is contractor for 5,800 LF pipe installation

# **PROJECT SCOPE:**

- Combination of 36-inch transmission main and 8inch water main replacement on:
  - ∘ Glendale Drive 2,484 LF
  - $\circ$  Glenwood Road 487 LF
  - $\circ$  Parkhill Drive 1627 LF
  - $\circ$  Guy Way 787 LF
  - Santa Monica Drive − 333 LF
- Installation of new water meters and hydrants
- Restoration of lawns, driveways and pavements disturbed as a result of the project

# **Preliminary Project Schedule:**

- 1. Glendale Drive from McAfee to Crestmoore construction (410 LF) begins Mid-April to Late-July:
  - a. Installation of silt fence, right-of-way clearing, and pavement saw-cutting for pipe installation
  - b. Installation of 8-inch pipe
  - c. Installation of 36-inch transmission main, lawn restoration and road repaving
- 2. Valve fabrication and delivery expedited to Mid-April

# **Preliminary Project Schedule:**

- 2. Remainder of water main replacement (Approximately 5,400 LF) spring 2018 to winter 2019:
  - a. Glendale Drive
  - b. Glenwood Road
  - c. Parkhill Drive
  - d. Guy Way
  - e. Santa Monica Drive