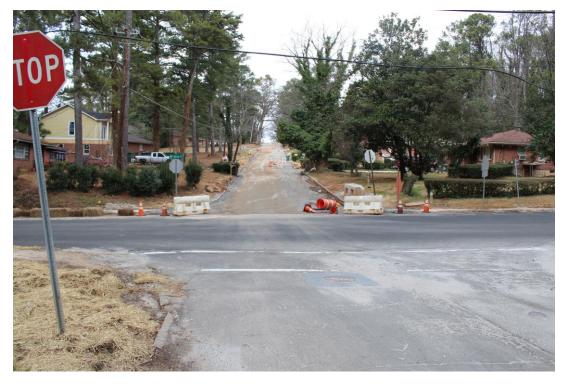

# **PROJECT BACKGROUND:**

- August/Sept. 2017 Main break on Guy Way
  - DWM Ops installed about 20 feet of new pipe
- November 2017 Transmission main break on Glendale Drive at McAfee and Crestmoore
  - DWM Ops repaired line
  - Break left major roadway damage resulting in single-lane closure currently in effect

# **POTENTIAL PROJECT IMPACTS:**

- Temporary, single-lane closures; flaggers to direct traffic through construction zone
- Lawn excavations within county right-of-way to install new pipe
- Some instances of restricted driveway access as pipe is installed; prior notice to affected properties
- Temporary water shut-offs as new pipe is connected for service; prior notice to affected properties
- Possible delays due to weather