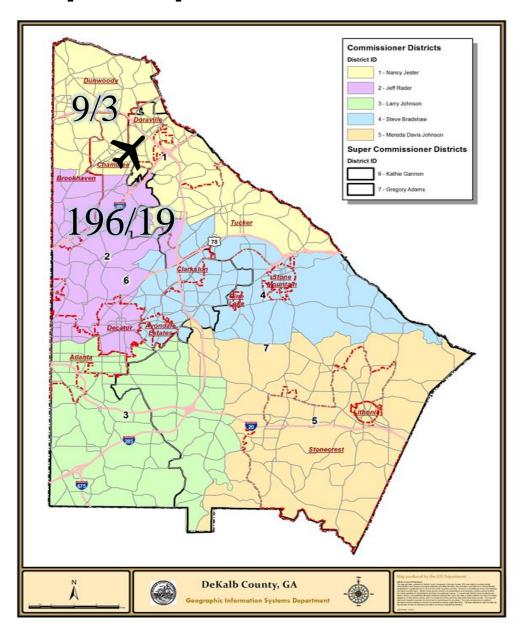

# **Complaints per Commission District**

Total Number of Complaints

Total Number of Complainants

205/ 22