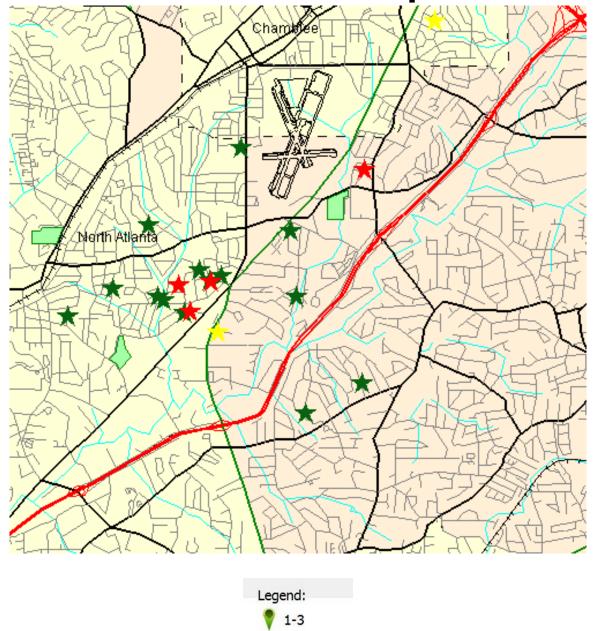

# **Disturbance Location Pin Map – June 2018**

22 Complainants with 205 Complaints Total

8-199

(Unknown/non-DeKalb County addresses not shown)