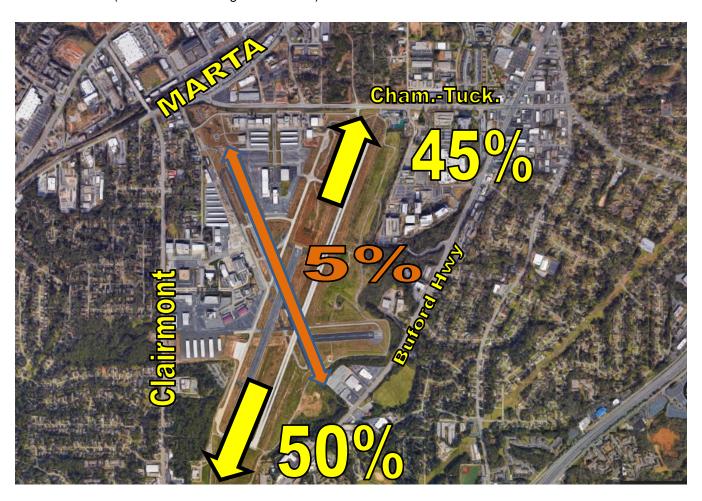

# **Runway Mode of Operations – June 2018**

Directional use of runways has a major effect on flight patterns and the areas affected by flight operations. Weather and wind direction generally determines runway selection. When the tower is open, the FAA Air Traffic Control Tower determines the directional use of the runways. When possible, the tower will try to keep operations on a northbound flow (takeoffs and landings *to* the north) for noise abatement.