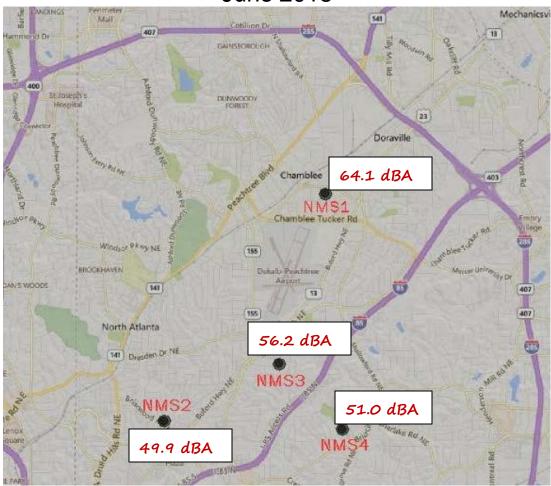

29/2018<br>23:10                    | 03R | D          | C750             | N541CX    | NMS<br>1 | 88   |
| Feldman               | 6/29/2018<br>23:18          | 6/29/2018<br>23:17                    | 21L | Α          | CL30             | N539XJ    | NMS<br>1 | 85.8 |
| Feldman               | 6/29/2018<br>23:20          | 6/29/2018<br>23:20                    | 03R | D          | BE20             | N593GG    | NMS<br>1 | 80.2 |
| Anonymous<br>- Alo001 | 6/30/2018<br>0:09           | Not<br>Correlated                     |     |            |                  |           |          |      |

# **Disturbance Location Pin Map – June 2018**



22 Complainants with 205 Complaints Total

8-199

(Unknown/non-DeKalb County addresses not shown)

## **Monthly Noise Levels at Monitors**

June 2018



## **Noise Terminology**

- Decibels (dB) are the unit of measurement on the loudness scale. Decibels that a human can hear are called "A-weighted" or "dBA" on the sound frequency scale.
- The decibel scale is logarithmic, not linear. The smallest detectable change 1 dB; 3 dB for a human is readily detectable; 10 dB seems twice as loud.
- Lmax The maximum A-weighted sound level for a given event the highest level registered on the scale or meter; is not related to the duration for the event.
- DNL A 24-hour time-averaged sound exposure level. It is the noise metric of choice in aircraft sound level measurement. It is also used to define noise contours of equal exposure. All Federal agencies have adopted DNL (LDNA) as the metric for airport noise analysis. (Day Night Level) (Day Night Lev