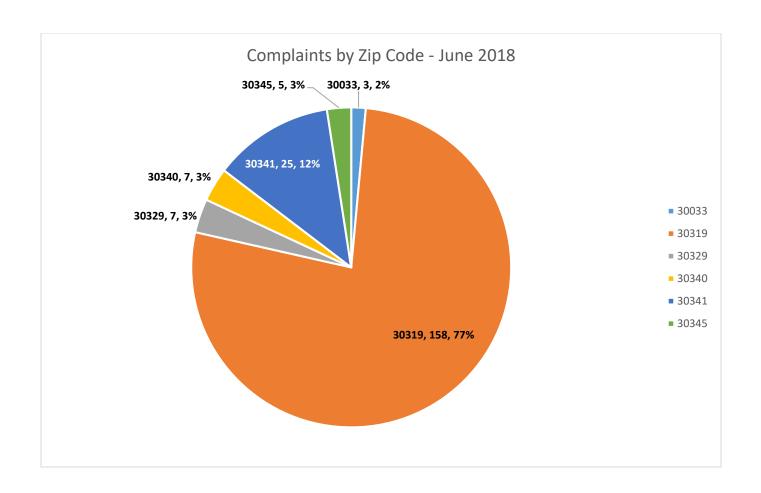

| Zip Code Guide |                             |                 |  |  |  |  |  |  |
|----------------|-----------------------------|-----------------|--|--|--|--|--|--|
| Zip Code       | Community                   | % of Complaints |  |  |  |  |  |  |
| 30033          | North Decatur               | 1.46%           |  |  |  |  |  |  |
| 30319          | Brookhaven                  | 77.07%          |  |  |  |  |  |  |
| 30329          | Atlanta – North Druid Hills | 3.41%           |  |  |  |  |  |  |
| 30340          | Doraville                   | 3.41%           |  |  |  |  |  |  |
| 30341          | Chamblee – North            | 12.20%          |  |  |  |  |  |  |
| 30345          | Chamblee - South            | 2.44%           |  |  |  |  |  |  |