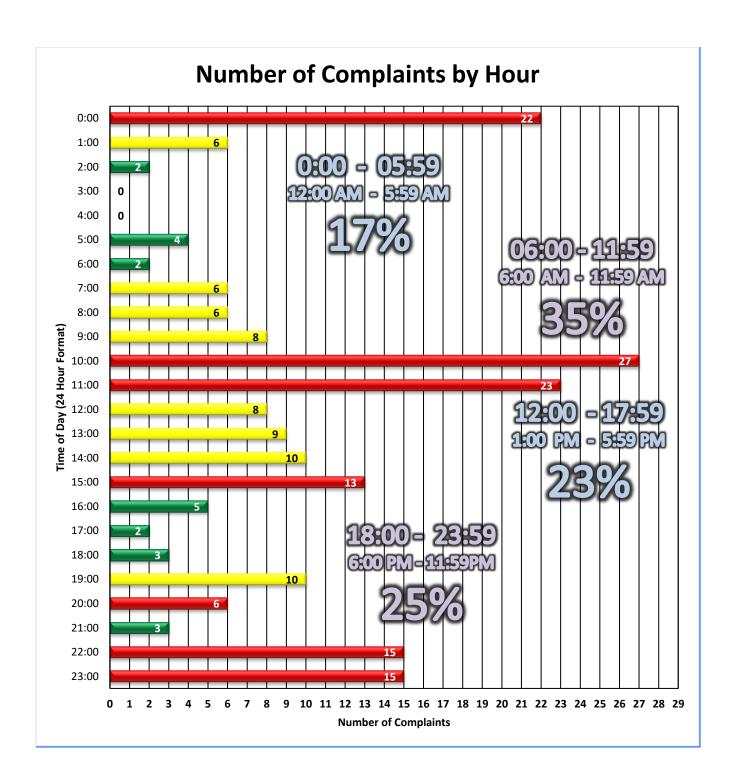

# **Noise Disturbance Summary**

| Total complaints for June 2018 | Monthly Complaint<br>Average 2018 | June 2018<br>Complaints per | June 2018<br>Complaints |
|--------------------------------|-----------------------------------|-----------------------------|-------------------------|
| 101 04110 2010                 | /Werage 2010                      | Household (minus top        | per Household           |
|                                |                                   | two/Households)             | All Inclusive           |
| 205                            | 116.5                             | 3.7                         | 9.3                     |