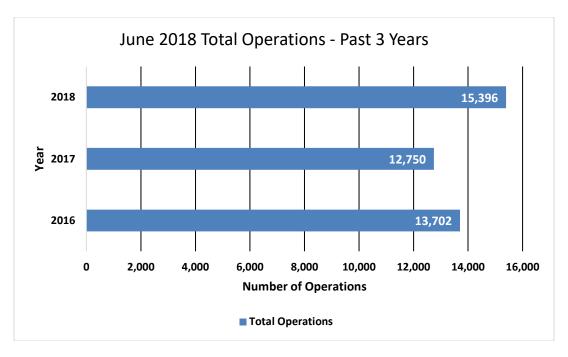

## **June 2018 Aircraft Operations:**

|                      | This<br>Month | This Month, Last Year<br>(June 2017)                                                                                     | % Change from June 2017 | 5-Year Average for<br>Month |  |  |  |  |
|----------------------|---------------|--------------------------------------------------------------------------------------------------------------------------|-------------------------|-----------------------------|--|--|--|--|
| Total Operations     | 15,396        | 12,750                                                                                                                   | 20.75%                  | 13,410                      |  |  |  |  |
| Itinerant            | 10,293        | 9,311                                                                                                                    | 10.55%                  | 9,618                       |  |  |  |  |
| Local                | 5,103         | 3,439                                                                                                                    | 48.39%                  | 3,792                       |  |  |  |  |
| Voluntary Curfew Ops | 348           | 318                                                                                                                      | 8.62%                   | 325                         |  |  |  |  |
| Prior Authorization  | 121           | (6) Noise disturbance calls associated with these flights. (10) Voluntary curfew ops were associated with these flights. |                         |                             |  |  |  |  |

## **June 2018 Aircraft Operations Summary**

| 2017 Total Operations | 2017 Total Operations as of June 2017 | Total 2018 Ops as of June 2018 |
|-----------------------|---------------------------------------|--------------------------------|
| 159,066               | 77,382                                | 80,811                         |