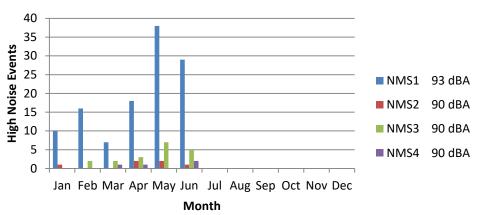

## **High Noise Event Threshold**

The high noise event threshold was developed to work with pilots in methods and techniques that could reduce aircraft noise levels in and around PDK and its residential areas. Noise Monitoring Station (NMS) 1 is located in a commercial district and is set at **93 dBA Lmax** or greater. All other monitors, NMS2, 3, & 4 are located in residential areas and are set at **90 dBA Lmax** or greater. A total of 16 advisory letters were sent this month for aircraft identified as exceeding PDK's high noise event threshold.

## **High Noise Events 2018**

### June 2018

**22** Aircraft with **1** High Noise Event (AMF743, DCM3520, EJA312, EMD37, GAJ855, JTL73, N125SB, N13WR, N140SB, N15VX, N1982C, N82QA, N329GS, N316SS N500GF, N500TH, N513JP, N565HU, N683GA, N686AG, N964C, PJC83, XAMMA)