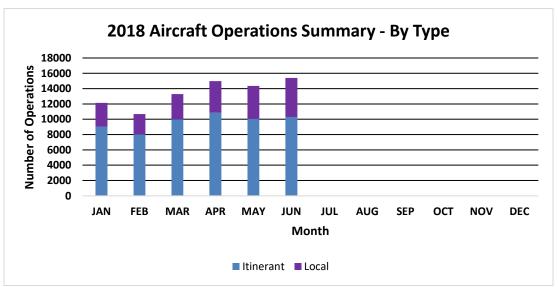

|     | 201       | l8 Towe  | r-Record            | ded                 |
|-----|-----------|----------|---------------------|---------------------|
|     | Ор        | erations | s by Moi            | nth                 |
|     | Itinerant | Local    | Total<br>Operations | Voluntary<br>Curfew |
| JAN | 9,055     | 3,074    | 12,129              | 378                 |
| FEB | 8,029     | 2,638    | 10,667              | 297                 |
| MAR | 10,007    | 3,272    | 13,279              | 362                 |
| APR | 10,871    | 4,107    | 14,978              | 364                 |
| MAY | 10,041    | 4,321    | 14,362              | 373                 |
| JUN | 10,293    | 5,103    | 15,396              | 348                 |
| JUL |           |          |                     |                     |
| AUG |           |          |                     |                     |
| SEP |           |          |                     |                     |
| ОСТ |           |          |                     |                     |
| NOV |           |          |                     |                     |
| DEC |           |          |                     |                     |