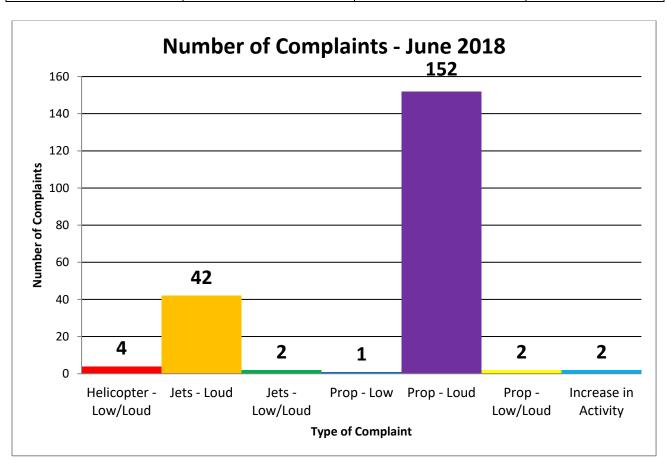

# **Noise Disturbance Summary**

| Total complaints for June 2018 | Monthly Complaint<br>Average 2018 | June 2018<br>Complaints per | June 2018<br>Complaints |
|--------------------------------|-----------------------------------|-----------------------------|-------------------------|
| 101 04110 2010                 | /Werage 2010                      | Household (minus top        | per Household           |
|                                |                                   | two/Households)             | All Inclusive           |
| 205                            | 116.5                             | 3.7                         | 9.3                     |

| Zip Code Guide |                             |                 |  |  |  |  |  |  |
|----------------|-----------------------------|-----------------|--|--|--|--|--|--|
| Zip Code       | Community                   | % of Complaints |  |  |  |  |  |  |
| 30033          | North Decatur               | 1.46%           |  |  |  |  |  |  |
| 30319          | Brookhaven                  | 77.07%          |  |  |  |  |  |  |
| 30329          | Atlanta – North Druid Hills | 3.41%           |  |  |  |  |  |  |
| 30340          | Doraville                   | 3.41%           |  |  |  |  |  |  |
| 30341          | Chamblee – North            | 12.20%          |  |  |  |  |  |  |
| 30345          | Chamblee - South            | 2.44%           |  |  |  |  |  |  |