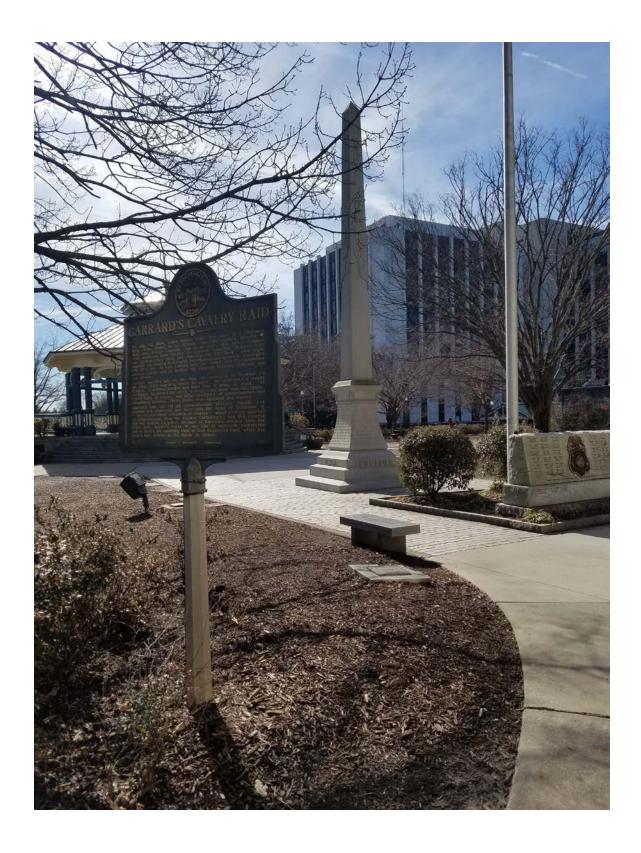

#### I. Request for Information:

The Confederate Monument is located at the historic DeKalb County Courthouse at 101 E. Court Square, Decatur, Georgia. Historical media articles reflect that the Confederate Monument appears to have been erected in 1908 with its construction directed by the A. Evans Camp of Confederate Veterans and the Agnes Lee Chapter of the United Daughters of the Confederacy. Pictures of the monument are attached hereto as Attachment A.

### Attachment A Photos