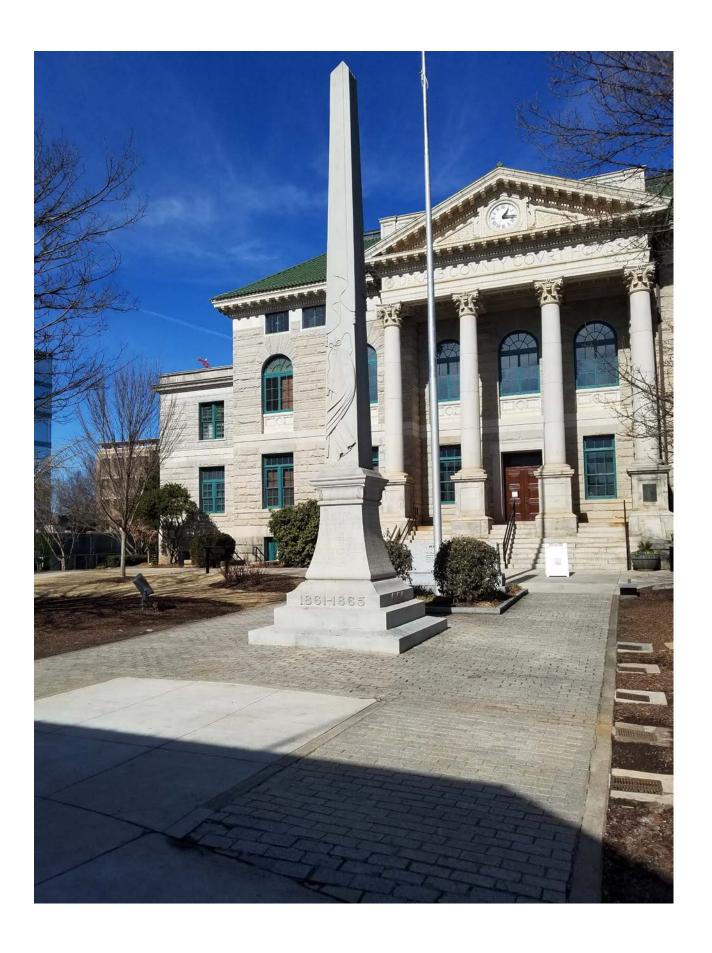

#### I. Request for Information:

The Confederate Monument is located at the historic DeKalb County Courthouse at 101 E. Court Square, Decatur, Georgia. Historical media articles reflect that the Confederate Monument appears to have been erected in 1908 with its construction directed by the A. Evans Camp of Confederate Veterans and the Agnes Lee Chapter of the United Daughters of the Confederacy. Pictures of the monument are attached hereto as Attachment A.

### Attachment A Photos