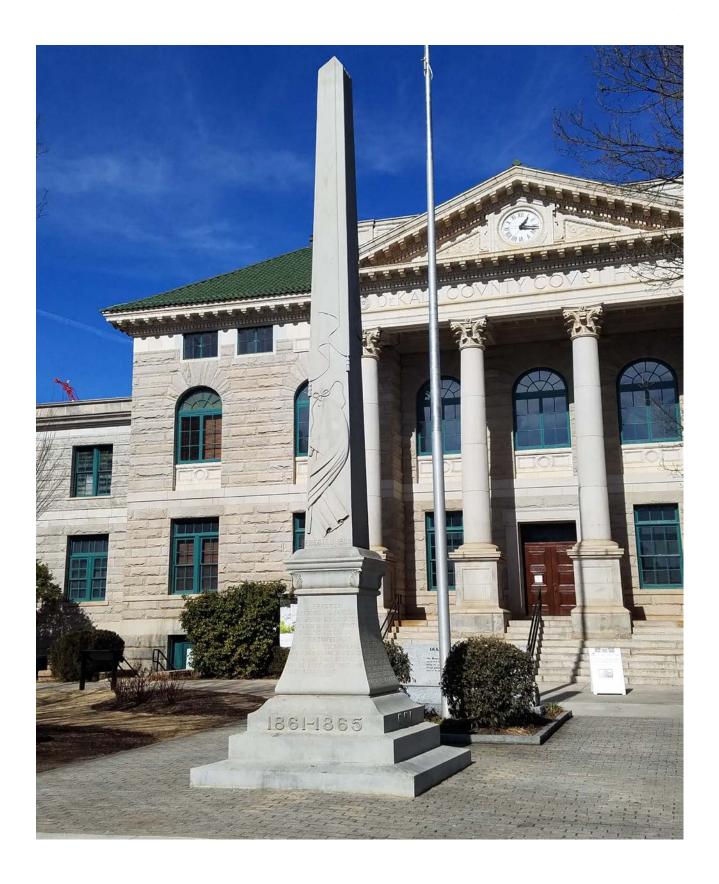

#### I. Request for Information:

The Confederate Monument is located at the historic DeKalb County Courthouse at 101 E. Court Square, Decatur, Georgia. Historical media articles reflect that the Confederate Monument appears to have been erected in 1908 with its construction directed by the A. Evans Camp of Confederate Veterans and the Agnes Lee Chapter of the United Daughters of the Confederacy. Pictures of the monument are attached hereto as Attachment A.

### Attachment A Photos