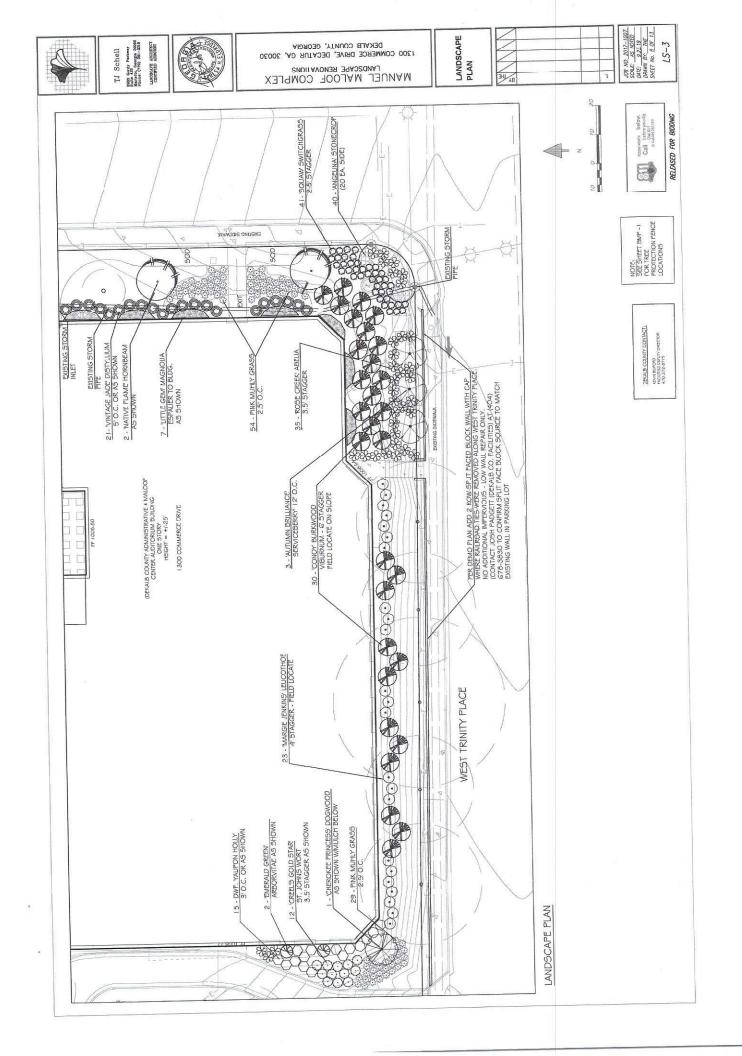

- Demo of existing light poles & bases, and replace with new Two (2) 10ft.light posts
- Provide & install landscape lighting package
- Install concrete base
- Install lighting contactor & photocell connect per drawings provided (Attachment F)
- Install new irrigation controller (The County will be responsible for providing the irrigation controls, however the irrigation will be scheduled with the awarded vendor)
- Install fully working & operational lighting systems including all conduit & wire terminating at the appropriate electrical panel. The Permanent system is to be tied into panels.
- Provide all switchgear needed