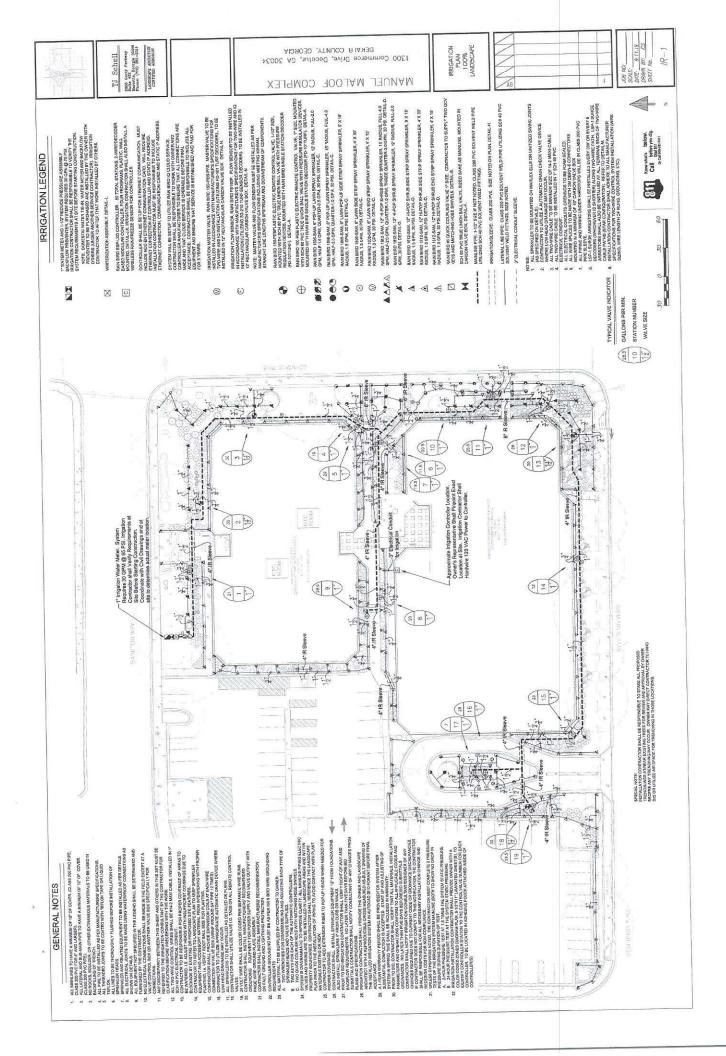

- Demo of existing light poles & bases, and replace with new Two (2) 10ft.light posts
- Provide & install landscape lighting package
- Install concrete base
- Install lighting contactor & photocell connect per drawings provided (Attachment F)
- Install new irrigation controller (The County will be responsible for providing the irrigation controls, however the irrigation will be scheduled with the awarded vendor)
- Install fully working & operational lighting systems including all conduit & wire terminating at the appropriate electrical panel. The Permanent system is to be tied into panels.
- Provide all switchgear needed