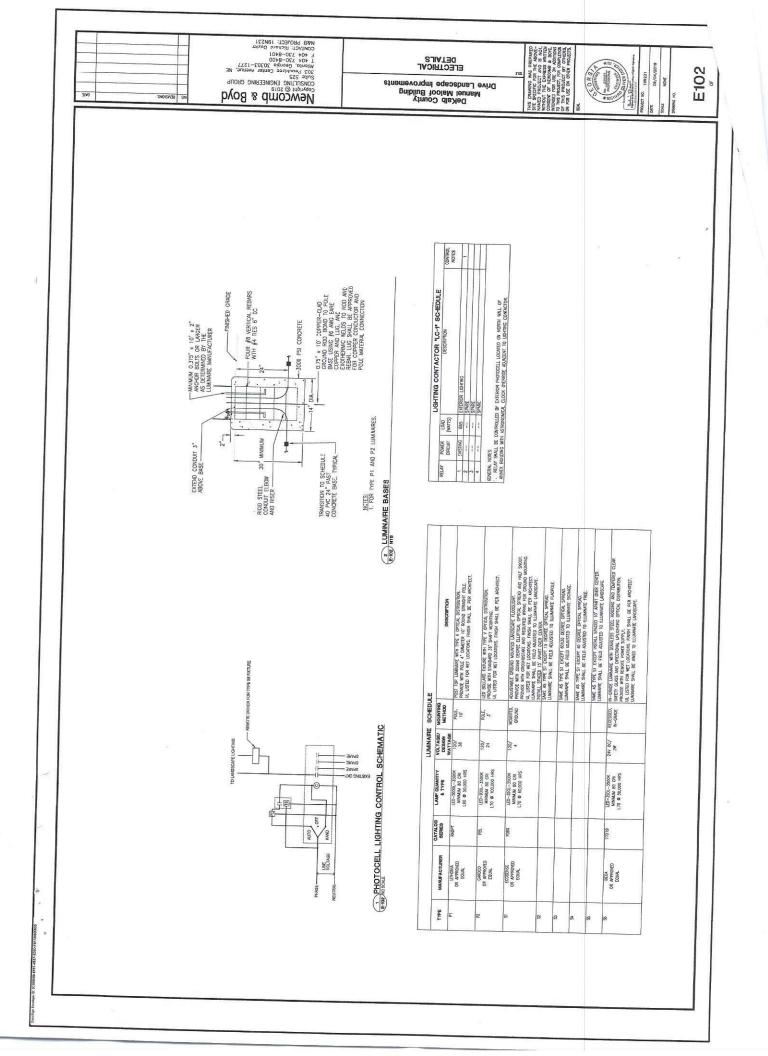

- Demo of existing light poles & bases, and replace with new Two (2) 10ft.light posts
- Provide & install landscape lighting package
- Install concrete base
- Install lighting contactor & photocell connect per drawings provided (Attachment F)
- Install new irrigation controller (The County will be responsible for providing the irrigation controls, however the irrigation will be scheduled with the awarded vendor)
- Install fully working & operational lighting systems including all conduit & wire terminating at the appropriate electrical panel. The Permanent system is to be tied into panels.
- Provide all switchgear needed

## **QUOTE FORM**

|             |                        |         | PRICE SCHEDULE                                                                     |            |              |
|-------------|------------------------|---------|------------------------------------------------------------------------------------|------------|--------------|
| ITEM<br>NO. | QUANTITY               | SIZE/PN | DESCRIPTION                                                                        | UNIT PRICE | TOTAL AMOUNT |
| 1           | 2                      | P1      | Area Light, 10' Pole w/ 1<br>Luminaire                                             | \$         | \$           |
| 2           | 15                     | P2      | Bollard Fixture (approx. 8 will<br>replaced with wall sconces<br>along brick wall) | \$         | \$           |
| 3           | 37                     | S1      | Ground Mount Flood<br>Directional                                                  | \$         | \$           |
| 4           | 2                      | S2      | Ground Mount Flood<br>Directional                                                  | \$         | \$           |
| 5           | 4                      | S3      | Ground Mount Flood<br>Directional                                                  | \$         | \$           |
| 6           | 1                      | S4      | Ground Mount Flood<br>Directional                                                  | \$         | \$           |
| 7           | 8                      | S5      | Ground Mount Flood<br>Directional                                                  | \$         | \$           |
| 8           | 8 23 S6 In grade Lumin |         | In grade Luminaire                                                                 | \$         | \$           |
|             | I                      | 1       | TOTAL                                                                              | BID AMOUNT | \$           |