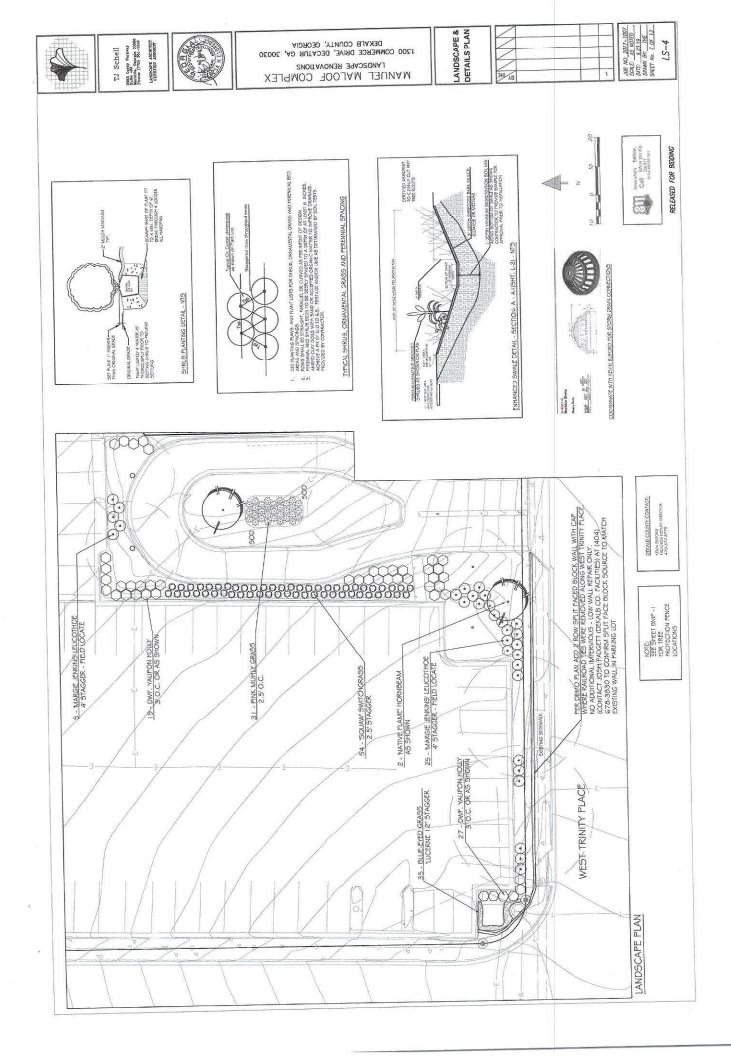

- Demo of existing light poles & bases, and replace with new Two (2) 10ft.light posts
- Provide & install landscape lighting package
- Install concrete base
- Install lighting contactor & photocell connect per drawings provided (Attachment F)
- Install new irrigation controller (The County will be responsible for providing the irrigation controls, however the irrigation will be scheduled with the awarded vendor)
- Install fully working & operational lighting systems including all conduit & wire terminating at the appropriate electrical panel. The Permanent system is to be tied into panels.
- Provide all switchgear needed