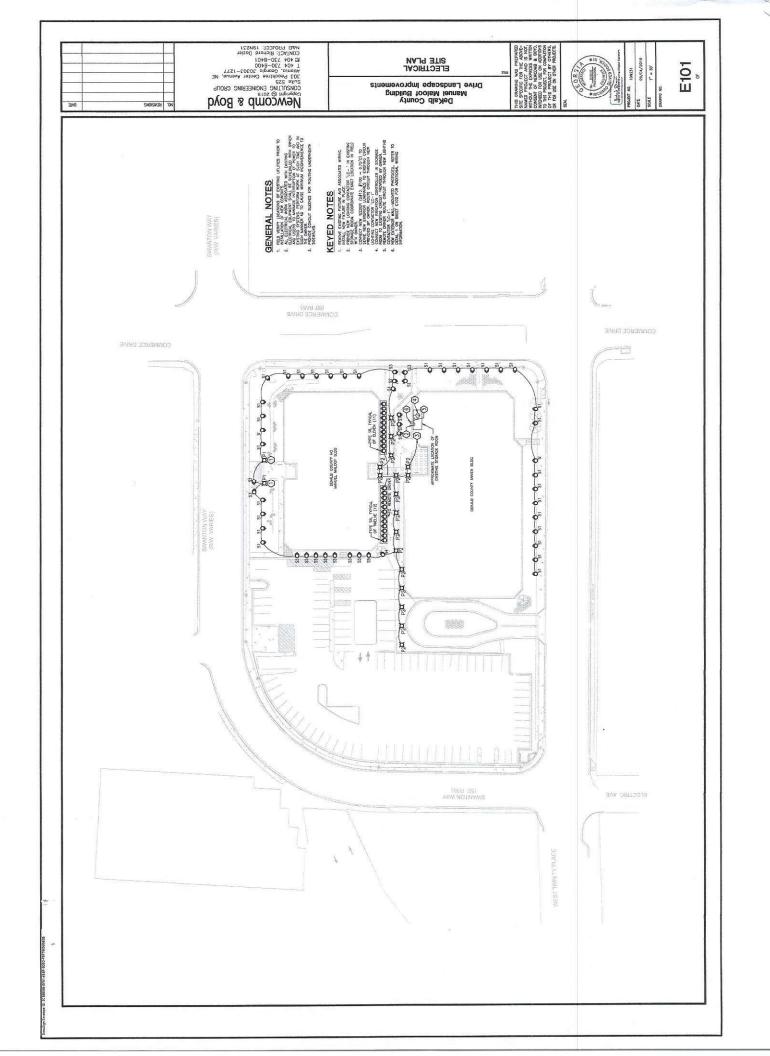

# **Scope of Work**

DeKalb County, Georgia is seeking a well-qualified bidder to submit pricing for the installation of lightning systems.

The general scope of services required is, but not necessarily limited to:

- Demo of existing light poles & bases, and replace with new Two (2) 10ft.light posts
- Provide & install landscape lighting package
- Install concrete base
- Install lighting contactor & photocell connect per drawings provided (Attachment F)
- Install new irrigation controller (The County will be responsible for providing the irrigation controls, however the irrigation will be scheduled with the awarded vendor)
- Install fully working & operational lighting systems including all conduit & wire terminating at the appropriate electrical panel. The Permanent system is to be tied into panels.
- Provide all switchgear needed

## **QUOTE FORM**

|             |                        |         | PRICE SCHEDULE                                                                     |            |              |
|-------------|------------------------|---------|------------------------------------------------------------------------------------|------------|--------------|
| ITEM<br>NO. | QUANTITY               | SIZE/PN | DESCRIPTION                                                                        | UNIT PRICE | TOTAL AMOUNT |
| 1           | 2                      | P1      | Area Light, 10' Pole w/ 1<br>Luminaire                                             | \$         | \$           |
| 2           | 15                     | P2      | Bollard Fixture (approx. 8 will<br>replaced with wall sconces<br>along brick wall) | \$         | \$           |
| 3           | 37                     | S1      | Ground Mount Flood<br>Directional                                                  | \$         | \$           |
| 4           | 2                      | S2      | Ground Mount Flood<br>Directional                                                  | \$         | \$           |
| 5           | 4                      | S3      | Ground Mount Flood<br>Directional                                                  | \$         | \$           |
| 6           | 1                      | S4      | Ground Mount Flood<br>Directional                                                  | \$         | \$           |
| 7           | 8                      | S5      | Ground Mount Flood<br>Directional                                                  | \$         | \$           |
| 8           | 8 23 S6 In grade Lumin |         | In grade Luminaire                                                                 | \$         | \$           |
|             | I                      | 1       | TOTAL                                                                              | BID AMOUNT | \$           |