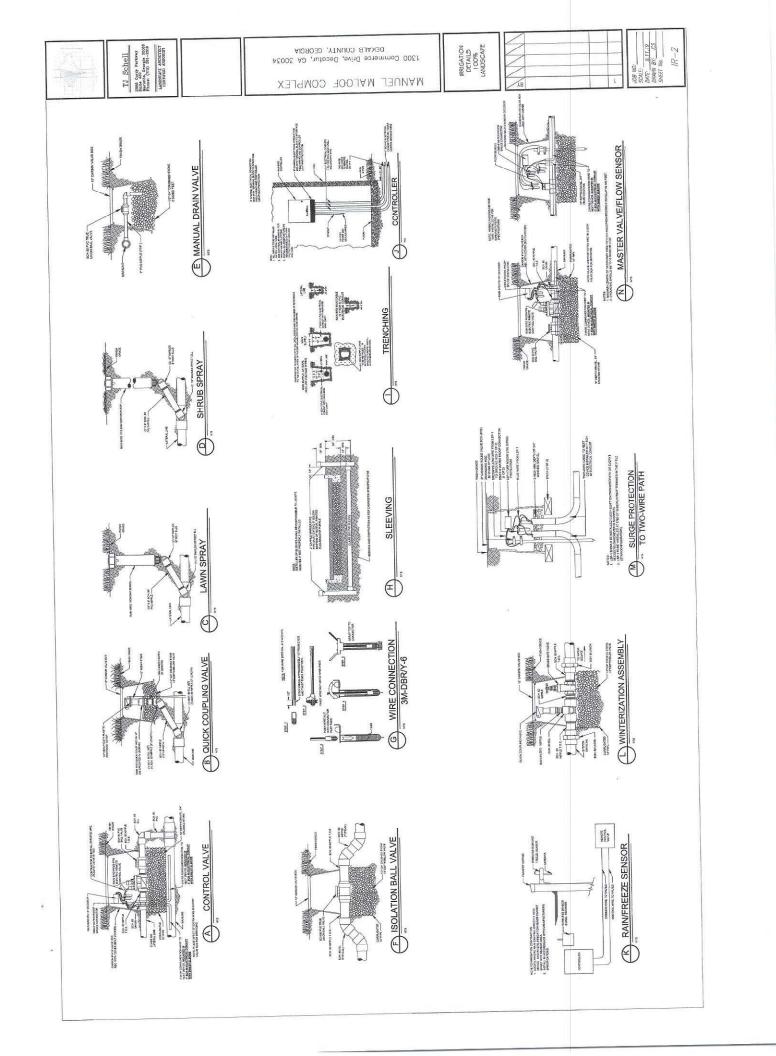

- Demo of existing light poles & bases, and replace with new Two (2) 10ft.light posts
- Provide & install landscape lighting package
- Install concrete base
- Install lighting contactor & photocell connect per drawings provided (Attachment F)
- Install new irrigation controller (The County will be responsible for providing the irrigation controls, however the irrigation will be scheduled with the awarded vendor)
- Install fully working & operational lighting systems including all conduit & wire terminating at the appropriate electrical panel. The Permanent system is to be tied into panels.
- Provide all switchgear needed