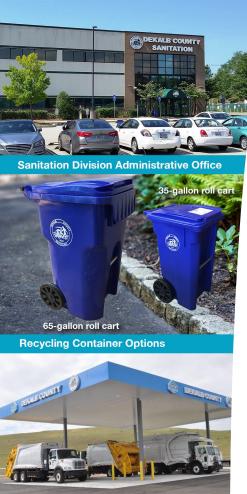

## **Residential Curbside Single-Stream Recycling Subscription Form**

Single-stream curbside recycling is a FREE subscription service offered to DeKalb County residents. Recyclable materials are collected on residents' scheduled sanitation collection service day. To subscribe to the program or request recycling materials, please provide the information requested below, and either mail, email or drop off the completed application to the Sanitation Division's administrative office. All prepaid fees must be made prior to submitting this request, if being submitted via email or USPS mail. Please see page two for prepaid fee payment options and instructions.

| Date:                                                                                                                                                                                                    |                                 |
|----------------------------------------------------------------------------------------------------------------------------------------------------------------------------------------------------------|---------------------------------|
| Name:                                                                                                                                                                                                    |                                 |
| Home address:                                                                                                                                                                                            |                                 |
| Phone: Email:                                                                                                                                                                                            |                                 |
| Please check all options that apply                                                                                                                                                                      |                                 |
| New subscriber  ☐ Obtain a complimentary 35-gallon roll cart                                                                                                                                             | Payment Confirmation #          |
| ☐ Upgrade to a 65-gallon roll cart (A \$15 prepaid fee will apply)                                                                                                                                       |                                 |
| ☐ Obtain an additional roll cart ☐ 35 gallon ☐ (Prorated annual assessment fees will apply)                                                                                                              | ☐ 65 gallon                     |
| Existing subscriber  ☐ Obtain a complimentary 35-gallon roll cart (Trade in of 18-gallon bin is required)                                                                                                | Payment Confirmation #          |
| ☐ Upgrade to a 65-gallon roll cart (A \$15 prepaid fee will apply; Trade in of 18-gallon bin is a                                                                                                        | required)                       |
| ☐ Obtain an additional roll cart ☐ 35 gallon [ (Prorated annual assessment fees will apply)                                                                                                              | ☐ 65 gallon                     |
| ☐ Obtain a box of 40-gallon bags Payment (                                                                                                                                                               | Confirmation #                  |
| ☐ Replace a stolen roll cart ☐ Repair/replace a                                                                                                                                                          | damaged roll cart               |
| For existing customers, 18-gallon recycling bins <u>must</u> be tra<br>Division's administrative office prior to obtaining a roll card<br>received, please allow up to ten business days for roll card d | t. Once an application has been |