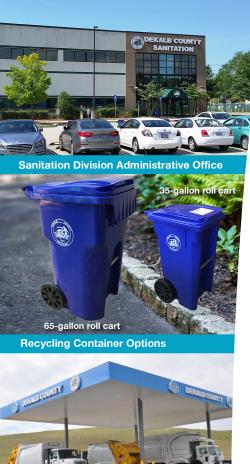

### **Residential Curbside Single-Stream Recycling Subscription Form**

Curbside single-stream recycling is a FREE subscription service offered to DeKalb County residents. Recyclable materials are collected on residents' scheduled sanitation collection service day. To subscribe to the program or request recycling materials, please provide the information requested below, and either mail, email or drop off the completed application to the Sanitation Division's administrative office. All prepaid fees must be made prior to submitting this request. Please see page two for prepaid fee payment options and instructions.

| Date:                                                                                                                                                                                        |  |  |
|----------------------------------------------------------------------------------------------------------------------------------------------------------------------------------------------|--|--|
| Name:                                                                                                                                                                                        |  |  |
| Home address:                                                                                                                                                                                |  |  |
| Phone: Email:                                                                                                                                                                                |  |  |
| Name of housing community:                                                                                                                                                                   |  |  |
| Special delivery instructions (gate code, etc.):                                                                                                                                             |  |  |
|                                                                                                                                                                                              |  |  |
|                                                                                                                                                                                              |  |  |
| Please check all options that apply                                                                                                                                                          |  |  |
| □ New subscriber □ Existing subscriber                                                                                                                                                       |  |  |
| ☐ Obtain a complimentary 35-gallon roll cart (Trade in of 18-gallon bin is required, if applicable)                                                                                          |  |  |
| ☐ Upgrade to a 65-gallon roll cart (A \$15 prepaid fee will apply; Trade in of 18-gallon bin is required, if applicable)                                                                     |  |  |
| ☐ Enter the prepaid fee payment confirmation number here                                                                                                                                     |  |  |
| ☐ Obtain an additional roll cart ☐ 35 gallon ☐ 65 gallon (Prorated annual assessment fees will apply; fees must be paid in person)                                                           |  |  |
| ☐ Replace a stolen roll cart ☐ Repair/replace a damaged roll cart                                                                                                                            |  |  |
| For existing customers, 18-gallon recycling bins <u>must</u> be traded in/returned to the Sanitation Division's administrative office prior to obtaining a roll cart, if applicable. Once an |  |  |